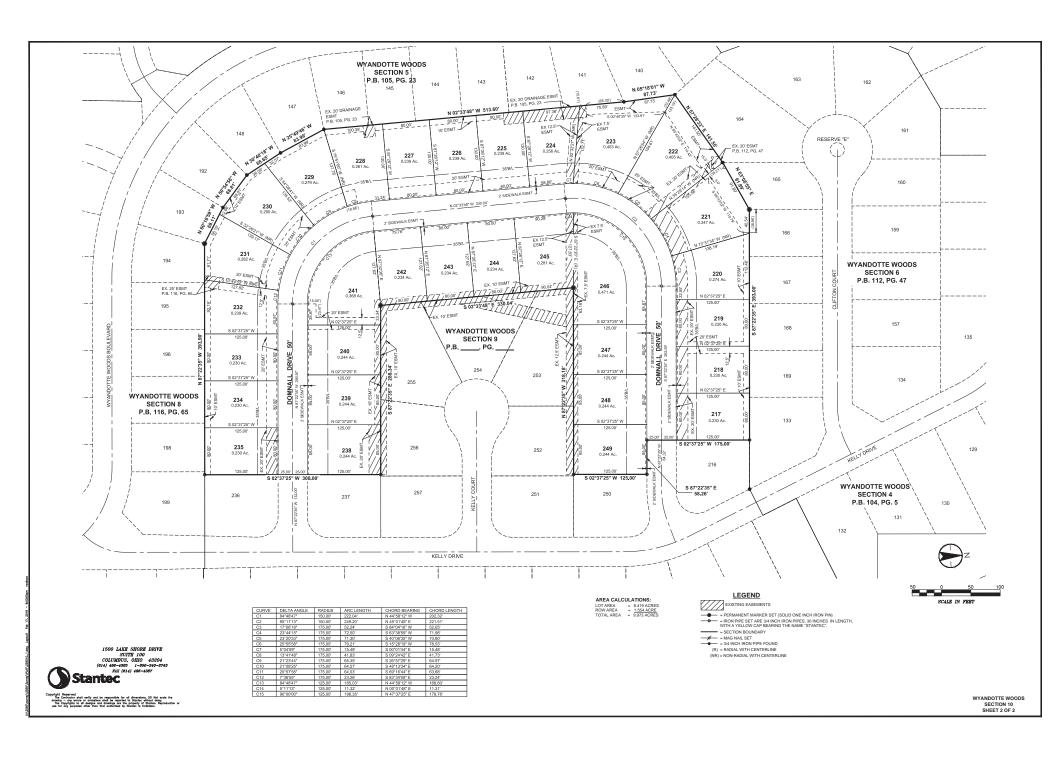

## AREA CACLILATIONS:

| LOT AF | REA. |     |      |  | <br>8.419 | ACRES | S |
|--------|------|-----|------|--|-----------|-------|---|
| RIGHT- | OF-  | NAY | AREA |  | 1.554     | ACRES | 3 |
| TOTAL  | ADE  |     |      |  | 0.072     | ACDEC |   |

BASIS OF BEARINGS:
THE BEARINGS SHOWN HEREON ARE BASED ON THAT OF THE GRID BEARING OF N 21° 59° 12° E FROM OHIO STATE PLANE COORDINATE SYSTEM, SOUTH ZONE, NAD 83, (1986 ADJUSTMENT), AS DETERMINED BY FIELD MEASUREMENTS BETWEEN FRANKLIN COUNTY ENGINEER MONUMENTS STATION 'FRANK 189' AND STATION 'FRANK 89' ESTABLISHED BY THE FRANKLIN COUNTY ENGINEER.

WE DO HEREBY CERTIFY THAT WE HAVE SURVEYED THE ATTACHED PREMISES. PREPARED THE WE U.O. HEREBY CERTIFY I THAY WE PAYES SURVEYED IN A ITACHED PREMISES, PREPARED THE ATTACHED PLAT, AND THAT SAID PLAT IS CORRECT. ALL DIMENSIONS ARE SHOWN IN FEET AND DECIMAL PARTS THEREOF. DIMENSIONS SHOWN ALONS CURVES ARE CHORD MEASUREMENTS. MONUMENTATION IS TO BE PLACED UPON COMPLETION OF CONSTRUCTION NECESSARY TO THE IMPROVEMENT OF THIS LAND AND ARE INDICATED BY THE POLLOWING SYMBOLS:

| - | = PERMANENT MARKER SET (SOLID ONE INCH IRON I   |
|---|-------------------------------------------------|
|   | (RUNNING THROUGH CONCRETE AT LEAST FOUR         |
|   | INCHES IN DIAMETER AND THIRTY INCHES LONG)      |
|   | = IRON PIN SET-3/4 IRON PIPE WITH STANTEC CAP   |
|   | = IRON PIN FOUND-3/4 IRON PIPE WITH STANTEC CAP |
|   | - MAG NAIL SET                                  |

= COTTON GIN SPIKE FOUND (CGSF)

ROBERT J. SANDS DATE PROFESSIONAL SURVEYOR NO. S-8053

1500 LAKE SHORE DRIVE SUITE 100 COLUMBUS, OHIO 43204

# WYANDOTTE WOODS SECTION 10 FINAL PLAT

SITUATE IN THE STATE OF OHIO, COUNTY OF FRANKIN. CITY OF DUBLIN, LYING IN LOT 6 OF QUARTER SECTION 2, TOWNSHIP 2 NIGHT, RANGE 19 WEST, UNITED STATES MILITARY DISTRICT, CONTAINING 9973 ACRES, MORE ON LESS, NICLIDING 1 SEA ACRES FOR 1991 OF 1047-0744 AT 1845, 3540 9373 ACRES BEING OUT OF THE 9,088 ACRE TRACT CONVEYED 1 OH MINEYOOD CORPORATION, 87 DEED OF RECORD IN OFFICIAL RECORD 6014 25 IN RECORDS OF THE RECORD FOR FORCE FRANKING COUNTY, OHIO.

THE UNDERSIGNED HOMEWOOD CORPORATION, AN OHIO CORPORATION, BEING THE OWNERS OF THE LAND PLATTED HERBEN, DUTY AUTHORIZED IN THE PREMISES, DO HERBEY CERTIFY THAT THIS PLAT CORRECTLY REPRESENTS THEIR PWANOTITE WOODS SECTION 10°, A SUBMISSION OF LOTS NUMBERED 217 THROUGH 236 AND 238 THROUGH 249, INCLUSIVE, AND DO HERBEY ACCEPT THIS PLAT OF SAME AND DEDICACTE TO PUBLIC USE, AS SUCH, ALL OF PARTS OF THE DRIVE AND SIGNAL. EASEMENTS SHOWN HEREON AND NOT HERETOFORE DEDICATED.