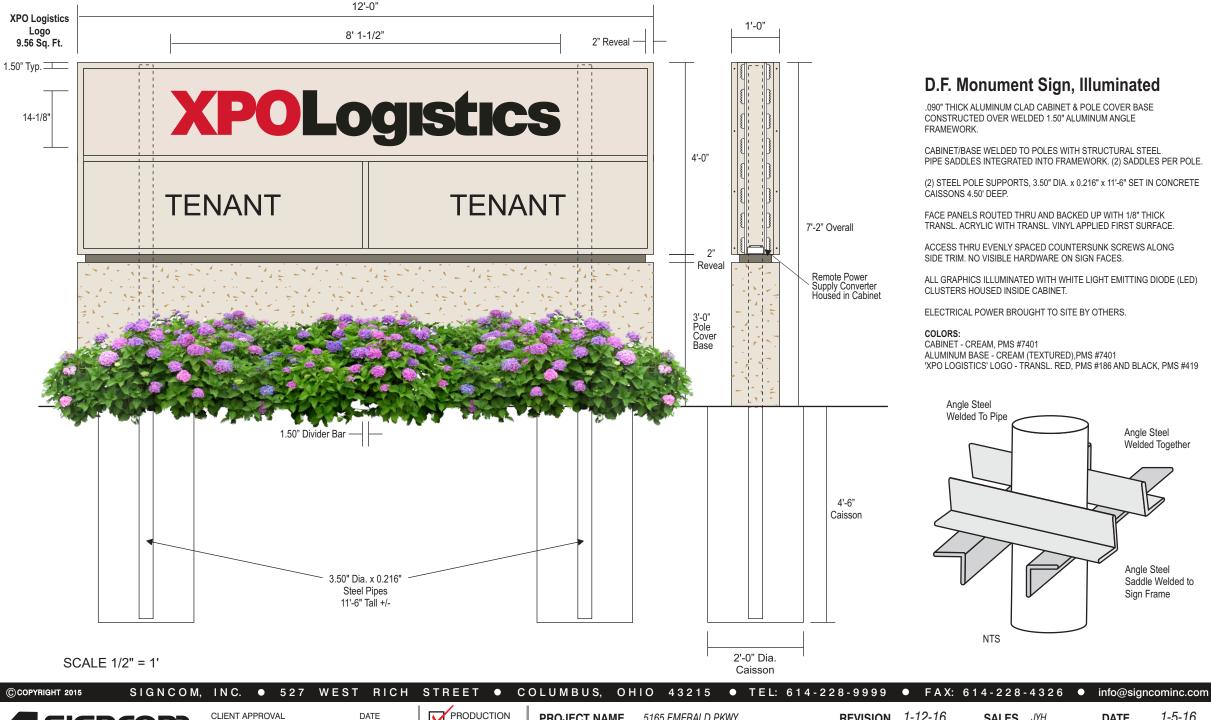

JANUARY 15, 2016

As Noted

2015-1748

01/04

SIGNCON

Design • Fabrication • Erection • Service

PRODUCTION
ART REQUIRED
Colors on Printed Documents
May Vary

PROJECT NAME 5165 EMERALD PKWY.

LOCATION 5165 EMERALD PKWY.

CITY DUBLIN STATE OHIO

**REVISION** 1-12-16 1-14-16 
 SALES
 JYH
 DATE
 1-5-16

 DESIGN
 RAF
 SCALE
 Noted

 SIZE
 14
 PROJECT#
 15570