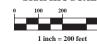

### PROJECT ZONING INFORMATION

 Address:
 5165 Emerald Parkw

 Tax Parcel No.:
 273—001887

 Existing Zoning:
 PUD — Planned Unit Development District

oposed Zoning: PUD - Planned U Development Distri-

I Site Area: 10.

### SHEET INDEX

TITLE SHEET
VICINITY MAP— AERIAL
EXISTING CONDITIONS
PARKING LOT STRIPING PLAN

PREPARED BY: