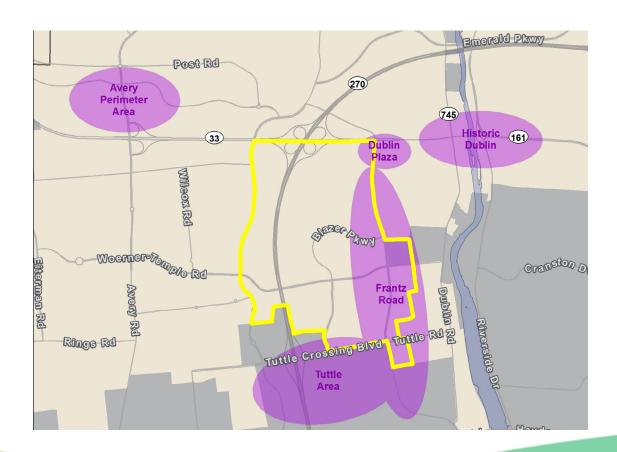

arking quantity
- Wayfinding

### KEY "GREEN" APPROACHES

- Aesthetics
- Environmental

### DEVELOP COMPLEMENTARY MIX OF USES

- Strategic site mixed-use development
- Respond to market for uses
- Create an attractive environment for office workers/business owners

### **IMPROVE SITE ACCESS**

- Maintain or update vehicular access
- Create pedestrian/bike access
- Consider park & ride office shuttle





# Overall Analysis of Study Area Parcels



### **LEGEND**

GREENFIELD

CONSTRAINTS, BUT POSSIBLE PARKING EXPANSION

LAND LOCKED, BUT POSSIBLE PARKING EXPANSION

LAND LOCKED, LIMITED EXPANSION









## Code Site Impacts











## Dublin Corporate Area Plan



## **Planning Process**



## **Dublin Business Districts**





## Survey Area Business Districts





## **Retail Areas**





## Study Area Zoning