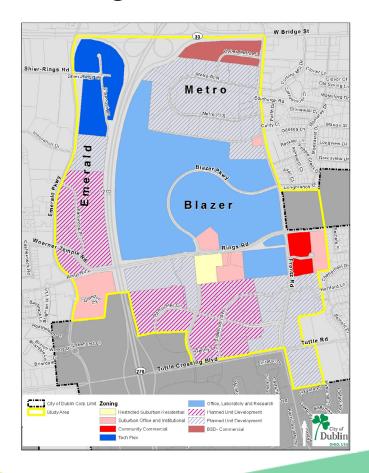

ng

### KEY "GREEN" APPROACHES

- Aesthetics
- Environmental

### DEVELOP COMPLEMENTARY MIX OF USES

- Strategic site mixed-use development
- Respond to market for uses
- Create an attractive environment for office workers/business owners

### **IMPROVE SITE ACCESS**

- Maintain or update vehicular access
- Create pedestrian/bike access
- Consider park & ride office shuttle





# Overall Analysis of Study Area Parcels



### **LEGEND**

GREENFIELD

CONSTRAINTS, BUT POSSIBLE PARKING EXPANSION

LAND LOCKED, BUT POSSIBLE PARKING EXPANSION

LAND LOCKED, LIMITED EXPANSION









## Code Site Impacts











## Dublin Corporate Area Plan



## **Planning Process**



## **Dublin Business Districts**





## Survey Area Business Districts





## **Retail Areas**





## Study Area Zoning