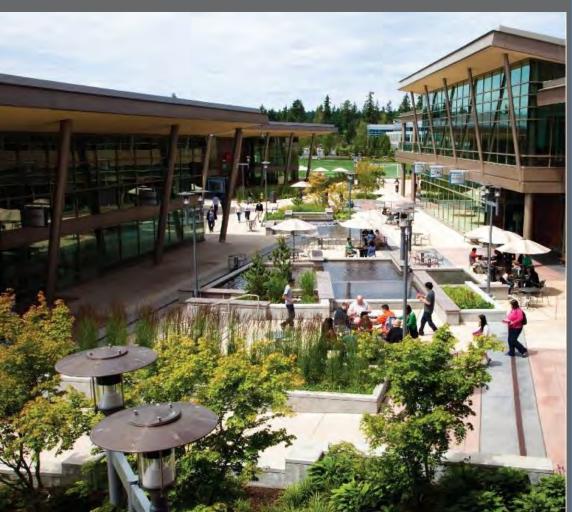

### **MAJOR FINDINGS: TENANT PREFERENCES**

 Suburban vibrant centers vs. Suburban office areas 83.5% to 16.5%

Companies recruiting young talent want to locate in a vibrant center, either downtown or suburban.

### DEVELOP COMPLEMENTARY MIX OF USES

- Strategic site mixed-use development
- Respond to market for uses
- Create an attractive environment for office workers/business owners