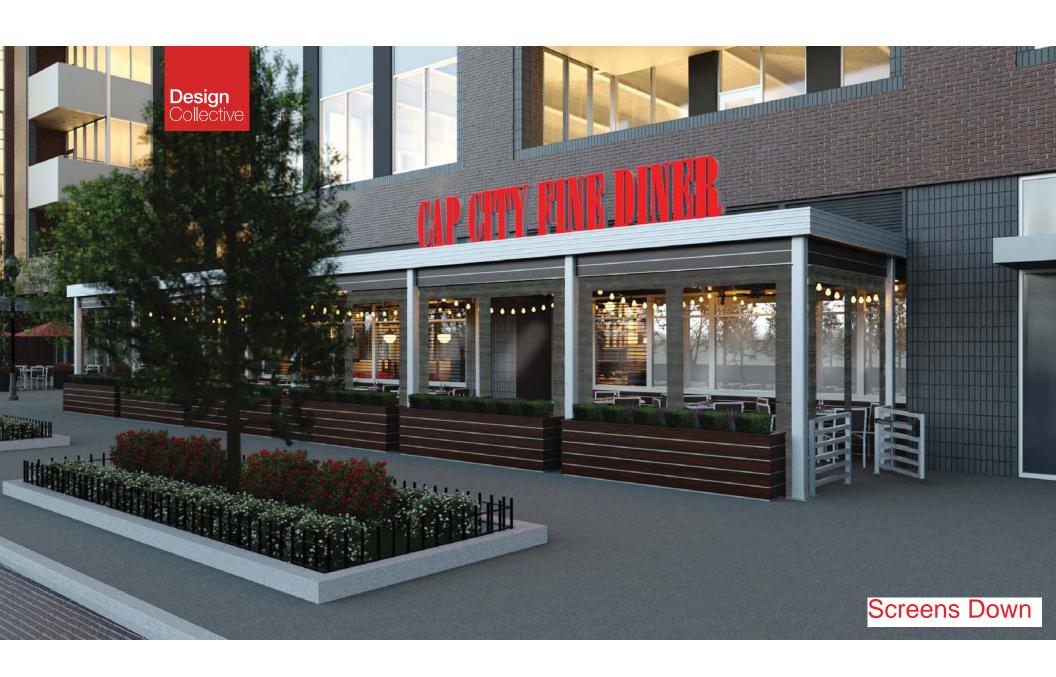

## PROJECT DESCRIPTION

Tenant fit-out of a Landlord provied cold dark shell on the first floor of a 5 storey (1 podium with 4 above) mixed use building located in the new Bridge Park Development. The exisiting openings in the building envelope will be infilled to provide a weather tight shell. The space will consist of a full kitchen, bar, dining room and an exterior patio with roof.

Total Gross Interior Area (Tenant Space): 5,612 sf (within scope of work) Total Patio Area (Tenant Space): 1,222 sf (within scope of work) Total Gross Area (Tenant Space): 6,834 sf (scope of work)