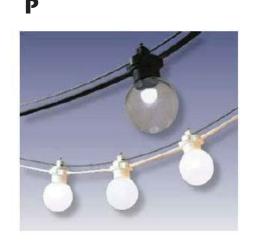

 Captains Table:
 8

 Dining:
 88

 Total Interior Seating:
 178

Covered Patio: 66
Total Seating Capacity: 66

Total Seating Capacity: 244

-51'-6" of metro shelving

| Туре       | Description                       | Manufacturer        | Model                                                                                                                                 | Mounting<br>Height                                                                                |
|------------|-----------------------------------|---------------------|---------------------------------------------------------------------------------------------------------------------------------------|---------------------------------------------------------------------------------------------------|
| =          | Ceiling Fan                       | Regency             | MR2-MB 'Black'                                                                                                                        | 10'-6" AFF<br>(CM at patio)                                                                       |
| Heater     | Infrared Radiant<br>Heater        | Infratech           | WD6024                                                                                                                                | Recessed                                                                                          |
| J          | Downlight<br>(Specular, Black)    | ConTech<br>Lighting | LVR16-TH with<br>CTR1602-P-CLR Trim                                                                                                   | Recessed                                                                                          |
| <          | Downlight - Patio<br>(Adjustable) | Focus<br>Industries | DL-20-NL-BLT                                                                                                                          | Ceiling<br>mounted<br>Refer to RCP                                                                |
| _          | Edison Bulb<br>(Exterior)         | Trivoli<br>Llghting | AC-MB-06-BK-WS1                                                                                                                       | Recessed                                                                                          |
|            | String Lights<br>(Patio)          | Tokistar            | 'Exhibiter Series'<br>mount to 1/8" black<br>wire rope<br>12" O.C. Lights;<br>#EX-BK-12-VI-G19-C<br>Wire Rope Adapters;<br>#EX-MDA-BK | Mount ends<br>at underside<br>of structure.<br>Drape center<br>point of<br>string at 8'-0"<br>AFF |
| <b>K</b> 1 | Exit Sign<br>(LED Edge lit)       | Dual Lite           | LES Series - Black w/<br>Red                                                                                                          | See<br>Elevations;<br>ceiling mount                                                               |

Refer to light fixture images on next page.

Reflected Ceiling Plan Scale: 3/32" = 1'-0"

Cap City, Dublin Address TBD Dublin, Ohio 43017 (Franklin County)

X1 (Black housing)

Light Fixtures Sheet Issue Date: 8/2/2016 11:13:18 AM

| Туре   | Description                       | Manufacturer                                                                                                                 | Model                                 | Mounting<br>Height                                                                                |
|--------|-----------------------------------|------------------------------------------------------------------------------------------------------------------------------|---------------------------------------|---------------------------------------------------------------------------------------------------|
| F      | Ceiling Fan                       | Regency                                                                                                                      | MR2-MB 'Black'                        | 10'-6" AFF<br>(CM at patio)                                                                       |
| Heater | Infrared Radiant<br>Heater        | Infratech                                                                                                                    | WD6024                                | Recessed                                                                                          |
| J      | Downlight<br>(Specular, Black)    | ConTech<br>Lighting                                                                                                          | LVR16-TH with<br>CTR1602-P-CLR Trim   | Recessed                                                                                          |
| K      | Downlight - Patio<br>(Adjustable) | Focus<br>Industries                                                                                                          | DL-20-NL-BLT Ceiling mounted Refer to |                                                                                                   |
| L      | Edison Bulb<br>(Exterior)         | Trivoli<br>Llghting                                                                                                          | AC-MB-06-BK-WS1                       | Recessed                                                                                          |
| P      | String Lights<br>(Patio)          | Tokistar  Exhibiter Series' mount to 1/8" black wire rope 12" O.C. Lights; #EX-BK-12-VI-G19-C Wire Rope Adapters; #EX-MDA-BK |                                       | Mount ends<br>at underside<br>of structure.<br>Drape center<br>point of<br>string at 8'-0"<br>AFF |
| X1     | Exit Sign<br>(LED Edge lit)       | Dual Lite                                                                                                                    | LES Series - Black w/<br>Red          | See<br>Elevations;<br>ceiling mount                                                               |