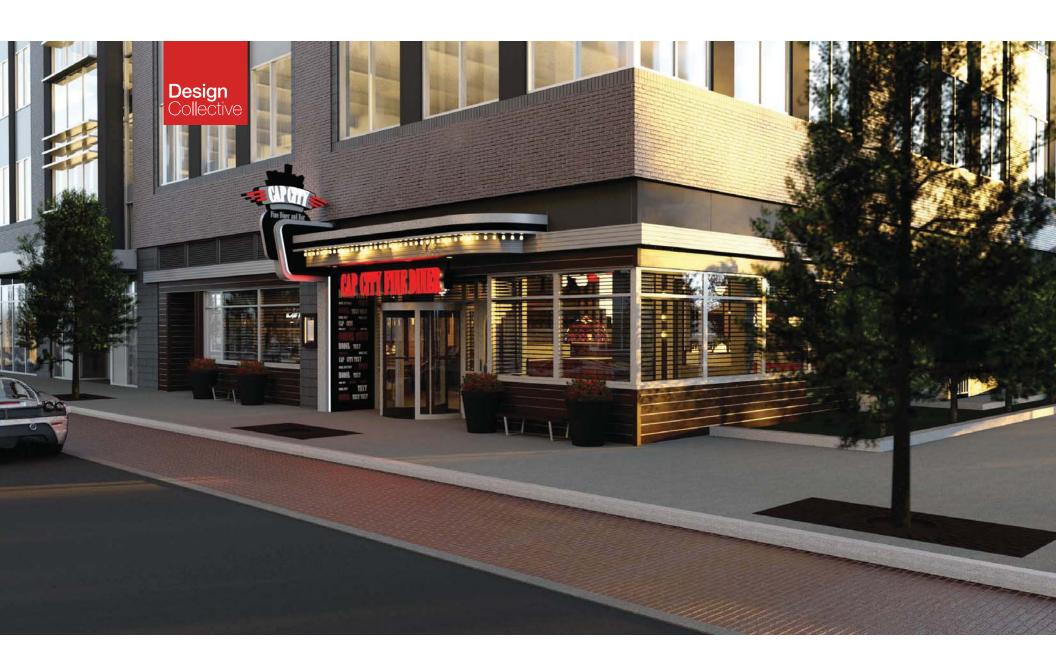

### Elevations

Sheet Issue Date: 8/2/2016 11:13:17 AM

-(3) signs allowable per end cap frontage

Cap City, Dublin Address TBD Dublin, Ohio 43017 (Franklin County)

Exterior Finishes
Sheet Issue Date: 8/2/2016 11:12:59 AM

| Туре | Description                | Manufacturer  | Model                                                                                                                                             | Comments                                                      |
|------|----------------------------|---------------|---------------------------------------------------------------------------------------------------------------------------------------------------|---------------------------------------------------------------|
| EX-1 | Paint (Black)              |               | ProCryl Universal Primer Pro Industrial Water Based Catalyzed Epoxy B73-300                                                                       | One coat primer. Two coats finish                             |
| EX-2 |                            |               | Color: #SW6258 'Tricorn Black' IPE wood planks with stainless steel screws Refer to details.                                                      | submit sample to architect for approval                       |
| EX-3 | Stainless Steel (Exterior) | By Contractor | Stainless Steel Panels                                                                                                                            | Aluminum trims to match adjacent storefront. Refer to details |
| EX-4 | Paint (Black)              |               | ProCryl Universal Primer<br>Pro Industrial Water Based Catalyzed Epoxy<br>B73-300<br>Color: Match color of existing shell building<br>grey brick. | One coat primer. Two coats finish                             |

Tricorn Black' Paint EX-1

IPE Wood Planks

Stainless Steel/Aluminum

Match grey brick color