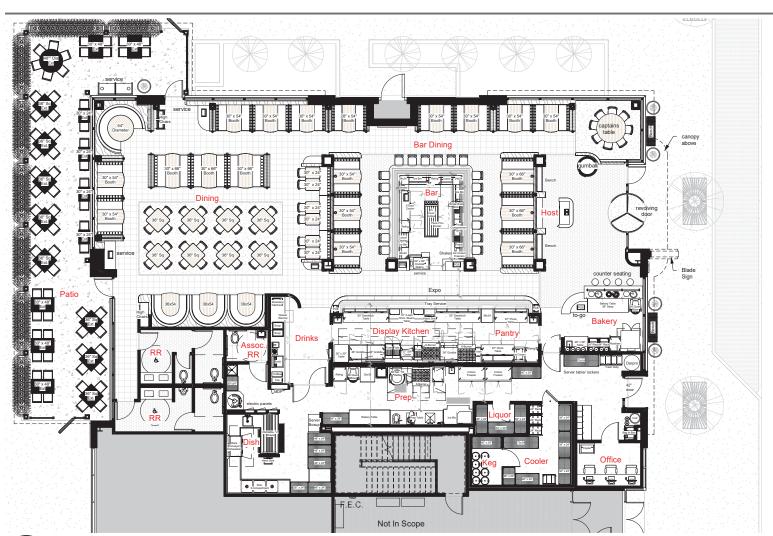

## Floor Plan

Sheet Issue Date: 8/2/2016 11:12:24 AM

AREA ANALYSIS:

Gross Interior: 5,838 sf

Kitchen: 1,937 sf (33% of total)
Patio: 1,222 sf

SEATING ANALYSIS:

 Bar:
 20

 Bar Dining:
 62

 Captains Table:
 8

 Dining:
 88

 Total Interior Seating:
 178

Covered Patio: 66
Total Seating Capacity: 66

Total Seating Capacity: 244

-51'-6" of metro shelving

| Туре       | Description                       | Manufacturer        | Model                                                                                                                                 | Mounting<br>Height                                                                                |
|------------|-----------------------------------|---------------------|---------------------------------------------------------------------------------------------------------------------------------------|---------------------------------------------------------------------------------------------------|
| =          | Ceiling Fan                       | Regency             | MR2-MB 'Black'                                                                                                                        | 10'-6" AFF<br>(CM at patio)                                                                       |
| Heater     | Infrared Radiant<br>Heater        | Infratech           | WD6024                                                                                                                                | Recessed                                                                                          |
| J          | Downlight<br>(Specular, Black)    | ConTech<br>Lighting | LVR16-TH with<br>CTR1602-P-CLR Trim                                                                                                   | Recessed                                                                                          |
| <          | Downlight - Patio<br>(Adjustable) | Focus<br>Industries | DL-20-NL-BLT                                                                                                                          | Ceiling<br>mounted<br>Refer to RCP                                                                |
| _          | Edison Bulb<br>(Exterior)         | Trivoli<br>Llghting | AC-MB-06-BK-WS1                                                                                                                       | Recessed                                                                                          |
|            | String Lights<br>(Patio)          | Tokistar            | 'Exhibiter Series'<br>mount to 1/8" black<br>wire rope<br>12" O.C. Lights;<br>#EX-BK-12-VI-G19-C<br>Wire Rope Adapters;<br>#EX-MDA-BK | Mount ends<br>at underside<br>of structure.<br>Drape center<br>point of<br>string at 8'-0"<br>AFF |
| <b>K</b> 1 | Exit Sign<br>(LED Edge lit)       | Dual Lite           | LES Series - Black w/<br>Red                                                                                                          | See<br>Elevations;<br>ceiling mount                                                               |