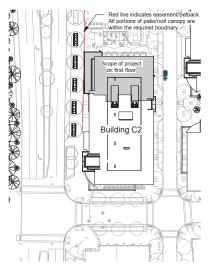

Total Gross Interior Area (Tenant Space): 5,612 sf (within scope of work) Total Patio Area (Tenant Space): 1,222 sf (within scope of work) Total Gross Area (Tenant Space): 6,834 sf (scope of work)