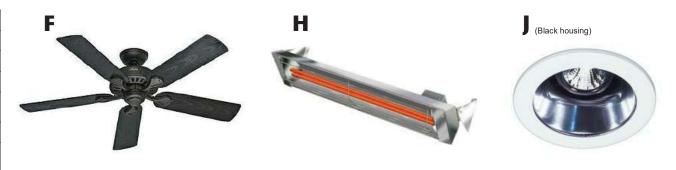

 Captains Table:
 8

 Dining:
 88

 Total Interior Seating:
 178

Covered Patio: 66
Total Seating Capacity: 66

Total Seating Capacity: 244

-51'-6" of metro shelving

| Туре       | Description                       | Manufacturer        | Model                                                                                                                                 | Mounting<br>Height                                                                                |
|------------|-----------------------------------|---------------------|---------------------------------------------------------------------------------------------------------------------------------------|---------------------------------------------------------------------------------------------------|
| =          | Ceiling Fan                       | Regency             | MR2-MB 'Black'                                                                                                                        | 10'-6" AFF<br>(CM at patio)                                                                       |
| Heater     | Infrared Radiant<br>Heater        | Infratech           | WD6024                                                                                                                                | Recessed                                                                                          |
| J          | Downlight<br>(Specular, Black)    | ConTech<br>Lighting | LVR16-TH with<br>CTR1602-P-CLR Trim                                                                                                   | Recessed                                                                                          |
| <          | Downlight - Patio<br>(Adjustable) | Focus<br>Industries | DL-20-NL-BLT                                                                                                                          | Ceiling<br>mounted<br>Refer to RCP                                                                |
| _          | Edison Bulb<br>(Exterior)         | Trivoli<br>Llghting | AC-MB-06-BK-WS1                                                                                                                       | Recessed                                                                                          |
|            | String Lights<br>(Patio)          | Tokistar            | 'Exhibiter Series'<br>mount to 1/8" black<br>wire rope<br>12" O.C. Lights;<br>#EX-BK-12-VI-G19-C<br>Wire Rope Adapters;<br>#EX-MDA-BK | Mount ends<br>at underside<br>of structure.<br>Drape center<br>point of<br>string at 8'-0"<br>AFF |
| <b>K</b> 1 | Exit Sign<br>(LED Edge lit)       | Dual Lite           | LES Series - Black w/<br>Red                                                                                                          | See<br>Elevations;<br>ceiling mount                                                               |

Refer to light fixture images on next page.

Reflected Ceiling Plan Scale: 3/32" = 1'-0"

Cap City, Dublin Address TBD Dublin, Ohio 43017 (Franklin County)

X1 (Black housing)

Light Fixtures Sheet Issue Date: 8/2/2016 11:13:18 AM

| Туре   | Description                       | Manufacturer                                                                                                                 | Model                                 | Mounting<br>Height                                                                                |
|--------|-----------------------------------|------------------------------------------------------------------------------------------------------------------------------|---------------------------------------|---------------------------------------------------------------------------------------------------|
| F      | Ceiling Fan                       | Regency                                                                                                                      | MR2-MB 'Black'                        | 10'-6" AFF<br>(CM at patio)                                                                       |
| Heater | Infrared Radiant<br>Heater        | Infratech                                                                                                                    | WD6024                                | Recessed                                                                                          |
| J      | Downlight<br>(Specular, Black)    | ConTech<br>Lighting                                                                                                          | LVR16-TH with<br>CTR1602-P-CLR Trim   | Recessed                                                                                          |
| K      | Downlight - Patio<br>(Adjustable) | Focus<br>Industries                                                                                                          | DL-20-NL-BLT Ceiling mounted Refer to |                                                                                                   |
| L      | Edison Bulb<br>(Exterior)         | Trivoli<br>Llghting                                                                                                          | AC-MB-06-BK-WS1                       | Recessed                                                                                          |
| P      | String Lights<br>(Patio)          | Tokistar  Exhibiter Series' mount to 1/8" black wire rope 12" O.C. Lights; #EX-BK-12-VI-G19-C Wire Rope Adapters; #EX-MDA-BK |                                       | Mount ends<br>at underside<br>of structure.<br>Drape center<br>point of<br>string at 8'-0"<br>AFF |
| X1     | Exit Sign<br>(LED Edge lit)       | Dual Lite                                                                                                                    | LES Series - Black w/<br>Red          | See<br>Elevations;<br>ceiling mount                                                               |