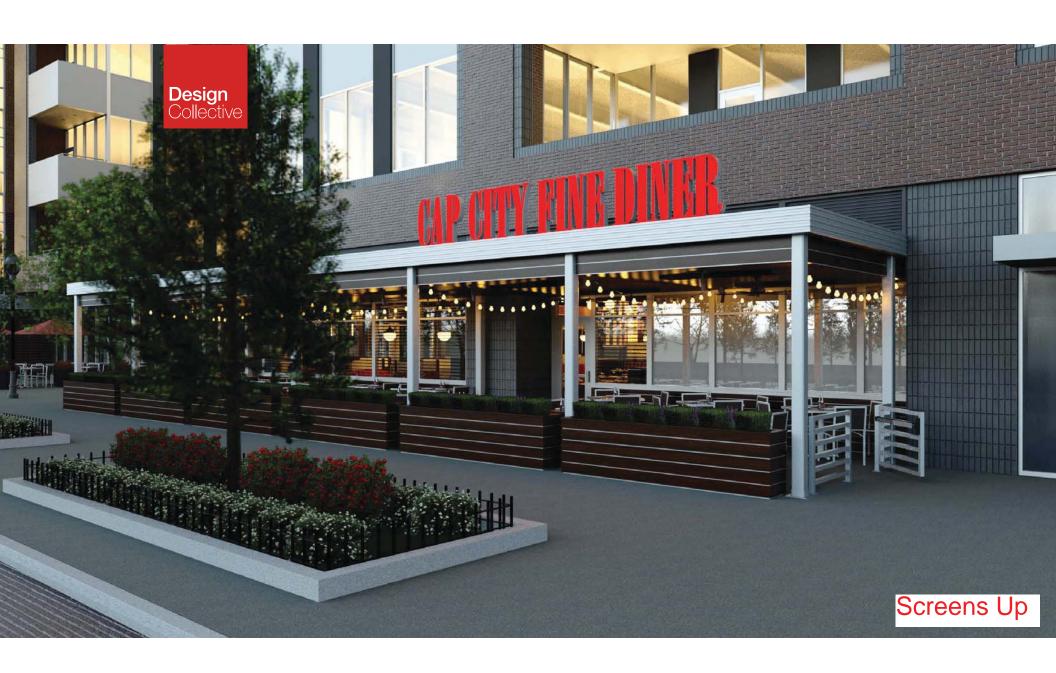

## PROJECT DESCRIPTION

Tenant fit-out of a Landlord provied cold dark shell on the first floor of a 5 storey (1 podium with 4 above) mixed use building located in the new Bridge Park Development. The exisiting openings in the building envelope will be infilled to provide a weather tight shell. The space will consist of a full kitchen, bar, dining room and an exterior patio with roof.

Total Gross Interior Area (Tenant Space): 5,612 sf (within scope of work) Total Patio Area (Tenant Space): 1,222 sf (within scope of work) Total Gross Area (Tenant Space): 6,834 sf (scope of work)