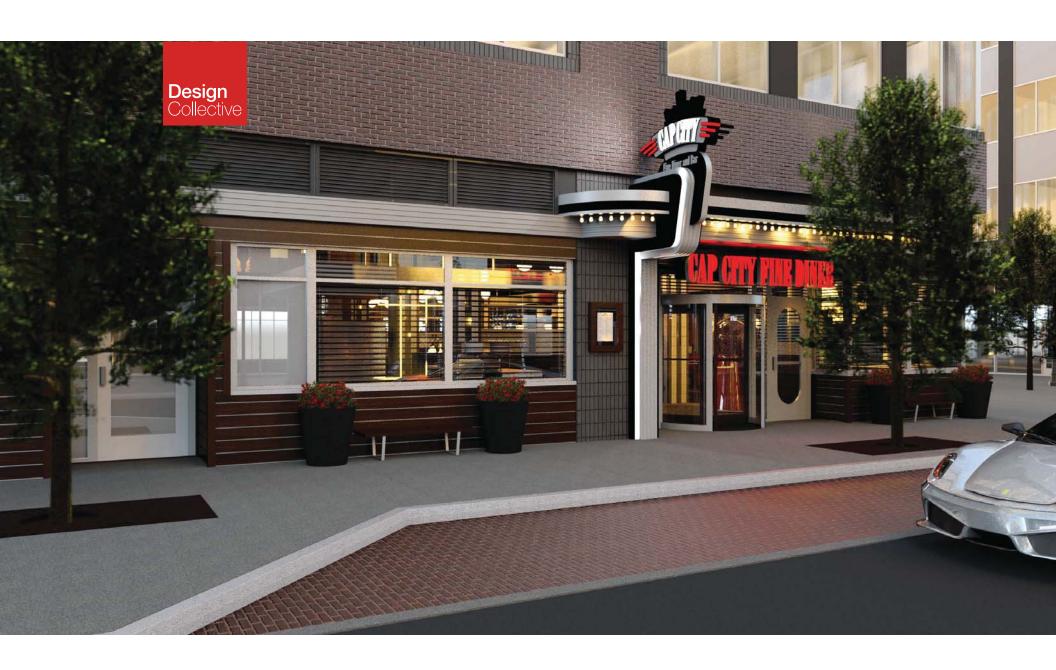

### Elevations

Sheet Issue Date: 8/2/2016 11:13:17 AM

-(3) signs allowable per end cap frontage

Cap City, Dublin Address TBD Dublin, Ohio 43017 (Franklin County)

Exterior Finishes
Sheet Issue Date: 8/2/2016 11:12:59 AM

| Туре | Description                | Manufacturer  | Model                                                                                                                                             | Comments                                                      |
|------|----------------------------|---------------|---------------------------------------------------------------------------------------------------------------------------------------------------|---------------------------------------------------------------|
| EX-1 | Paint (Black)              |               | ProCryl Universal Primer Pro Industrial Water Based Catalyzed Epoxy B73-300                                                                       | One coat primer. Two coats finish                             |
| EX-2 |                            |               | Color: #SW6258 'Tricorn Black' IPE wood planks with stainless steel screws Refer to details.                                                      | submit sample to architect for approval                       |
| EX-3 | Stainless Steel (Exterior) | By Contractor | Stainless Steel Panels                                                                                                                            | Aluminum trims to match adjacent storefront. Refer to details |
| EX-4 | Paint (Black)              |               | ProCryl Universal Primer<br>Pro Industrial Water Based Catalyzed Epoxy<br>B73-300<br>Color: Match color of existing shell building<br>grey brick. | One coat primer. Two coats finish                             |

Tricorn Black' Paint EX-1

IPE Wood Planks

Stainless Steel/Aluminum

Match grey brick color