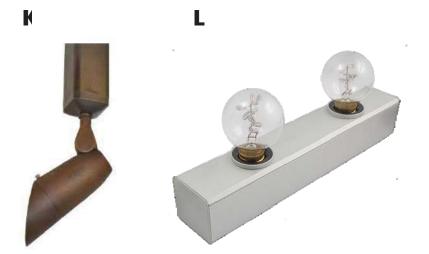

 Captains Table:
 8

 Dining:
 88

 Total Interior Seating:
 178

Covered Patio: 66
Total Seating Capacity: 66

Total Seating Capacity: 244

-51'-6" of metro shelving

| Туре       | Description                       | Manufacturer        | Model                                                                                                                                 | Mounting<br>Height                                                                                |
|------------|-----------------------------------|---------------------|---------------------------------------------------------------------------------------------------------------------------------------|---------------------------------------------------------------------------------------------------|
| =          | Ceiling Fan                       | Regency             | MR2-MB 'Black'                                                                                                                        | 10'-6" AFF<br>(CM at patio)                                                                       |
| Heater     | Infrared Radiant<br>Heater        | Infratech           | WD6024                                                                                                                                | Recessed                                                                                          |
| J          | Downlight<br>(Specular, Black)    | ConTech<br>Lighting | LVR16-TH with<br>CTR1602-P-CLR Trim                                                                                                   | Recessed                                                                                          |
| <          | Downlight - Patio<br>(Adjustable) | Focus<br>Industries | DL-20-NL-BLT                                                                                                                          | Ceiling<br>mounted<br>Refer to RCP                                                                |
| _          | Edison Bulb<br>(Exterior)         | Trivoli<br>Llghting | AC-MB-06-BK-WS1                                                                                                                       | Recessed                                                                                          |
|            | String Lights<br>(Patio)          | Tokistar            | 'Exhibiter Series'<br>mount to 1/8" black<br>wire rope<br>12" O.C. Lights;<br>#EX-BK-12-VI-G19-C<br>Wire Rope Adapters;<br>#EX-MDA-BK | Mount ends<br>at underside<br>of structure.<br>Drape center<br>point of<br>string at 8'-0"<br>AFF |
| <b>K</b> 1 | Exit Sign<br>(LED Edge lit)       | Dual Lite           | LES Series - Black w/<br>Red                                                                                                          | See<br>Elevations;<br>ceiling mount                                                               |

Refer to light fixture images on next page.

Reflected Ceiling Plan Scale: 3/32" = 1'-0"

Cap City, Dublin Address TBD Dublin, Ohio 43017 (Franklin County)

X1 (Black housing)

Light Fixtures Sheet Issue Date: 8/2/2016 11:13:18 AM

| Туре   | Description                       | Manufacturer                                                                                                                 | Model                                 | Mounting<br>Height                                                                                |
|--------|-----------------------------------|------------------------------------------------------------------------------------------------------------------------------|---------------------------------------|---------------------------------------------------------------------------------------------------|
| F      | Ceiling Fan                       | Regency                                                                                                                      | MR2-MB 'Black'                        | 10'-6" AFF<br>(CM at patio)                                                                       |
| Heater | Infrared Radiant<br>Heater        | Infratech                                                                                                                    | WD6024                                | Recessed                                                                                          |
| J      | Downlight<br>(Specular, Black)    | ConTech<br>Lighting                                                                                                          | LVR16-TH with<br>CTR1602-P-CLR Trim   | Recessed                                                                                          |
| K      | Downlight - Patio<br>(Adjustable) | Focus<br>Industries                                                                                                          | DL-20-NL-BLT Ceiling mounted Refer to |                                                                                                   |
| L      | Edison Bulb<br>(Exterior)         | Trivoli<br>Llghting                                                                                                          | AC-MB-06-BK-WS1                       | Recessed                                                                                          |
| P      | String Lights<br>(Patio)          | Tokistar  Exhibiter Series' mount to 1/8" black wire rope 12" O.C. Lights; #EX-BK-12-VI-G19-C Wire Rope Adapters; #EX-MDA-BK |                                       | Mount ends<br>at underside<br>of structure.<br>Drape center<br>point of<br>string at 8'-0"<br>AFF |
| X1     | Exit Sign<br>(LED Edge lit)       | Dual Lite                                                                                                                    | LES Series - Black w/<br>Red          | See<br>Elevations;<br>ceiling mount                                                               |