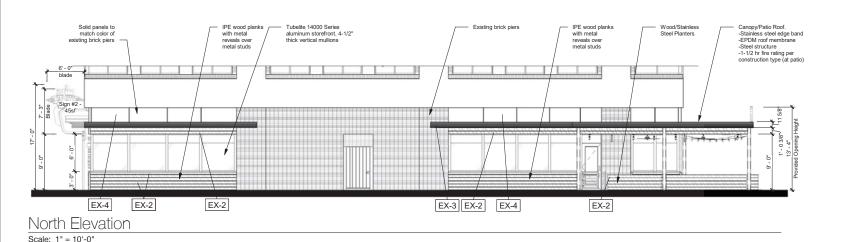

### Elevations

Sheet Issue Date: 8/2/2016 11:13:17 AM

-(3) signs allowable per end cap frontage

Cap City, Dublin Address TBD Dublin, Ohio 43017 (Franklin County)

Exterior Finishes
Sheet Issue Date: 8/2/2016 11:12:59 AM

| Туре | Description                | Manufacturer  | Model                                                                                                                                             | Comments                                                      |
|------|----------------------------|---------------|---------------------------------------------------------------------------------------------------------------------------------------------------|---------------------------------------------------------------|
| EX-1 | Paint (Black)              |               | ProCryl Universal Primer Pro Industrial Water Based Catalyzed Epoxy B73-300                                                                       | One coat primer. Two coats finish                             |
| EX-2 |                            |               | Color: #SW6258 'Tricorn Black' IPE wood planks with stainless steel screws Refer to details.                                                      | submit sample to architect for approval                       |
| EX-3 | Stainless Steel (Exterior) | By Contractor | Stainless Steel Panels                                                                                                                            | Aluminum trims to match adjacent storefront. Refer to details |
| EX-4 | Paint (Black)              |               | ProCryl Universal Primer<br>Pro Industrial Water Based Catalyzed Epoxy<br>B73-300<br>Color: Match color of existing shell building<br>grey brick. | One coat primer. Two coats finish                             |