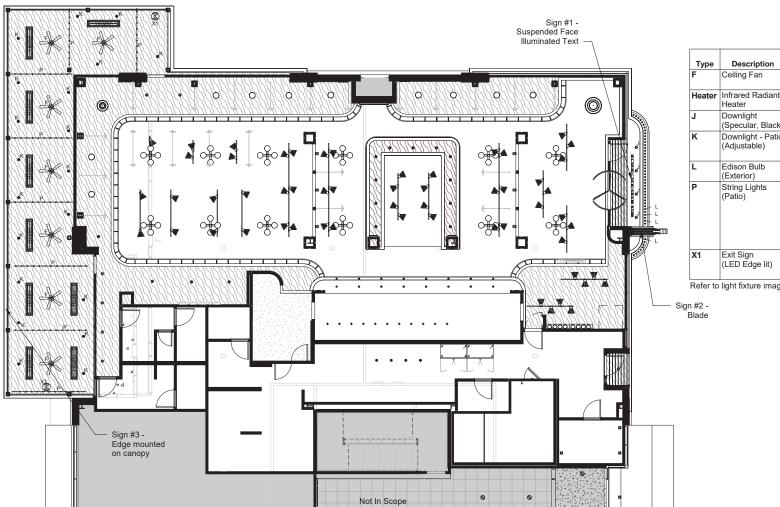

 Captains Table:
 8

 Dining:
 88

 Total Interior Seating:
 178

Covered Patio: 66
Total Seating Capacity: 66

Total Seating Capacity: 244

-51'-6" of metro shelving

| Туре       | Description                       | Manufacturer        | Model                                                                                                                                 | Mounting<br>Height                                                                                |
|------------|-----------------------------------|---------------------|---------------------------------------------------------------------------------------------------------------------------------------|---------------------------------------------------------------------------------------------------|
| =          | Ceiling Fan                       | Regency             | MR2-MB 'Black'                                                                                                                        | 10'-6" AFF<br>(CM at patio)                                                                       |
| Heater     | Infrared Radiant<br>Heater        | Infratech           | WD6024                                                                                                                                | Recessed                                                                                          |
| J          | Downlight<br>(Specular, Black)    | ConTech<br>Lighting | LVR16-TH with<br>CTR1602-P-CLR Trim                                                                                                   | Recessed                                                                                          |
| <          | Downlight - Patio<br>(Adjustable) | Focus<br>Industries | DL-20-NL-BLT                                                                                                                          | Ceiling<br>mounted<br>Refer to RCP                                                                |
| _          | Edison Bulb<br>(Exterior)         | Trivoli<br>Llghting | AC-MB-06-BK-WS1                                                                                                                       | Recessed                                                                                          |
|            | String Lights<br>(Patio)          | Tokistar            | 'Exhibiter Series'<br>mount to 1/8" black<br>wire rope<br>12" O.C. Lights;<br>#EX-BK-12-VI-G19-C<br>Wire Rope Adapters;<br>#EX-MDA-BK | Mount ends<br>at underside<br>of structure.<br>Drape center<br>point of<br>string at 8'-0"<br>AFF |
| <b>K</b> 1 | Exit Sign<br>(LED Edge lit)       | Dual Lite           | LES Series - Black w/<br>Red                                                                                                          | See<br>Elevations;<br>ceiling mount                                                               |

Refer to light fixture images on next page.

Reflected Ceiling Plan Scale: 3/32" = 1'-0"

Cap City, Dublin Address TBD Dublin, Ohio 43017 (Franklin County)

X1 (Black housing)

Light Fixtures Sheet Issue Date: 8/2/2016 11:13:18 AM