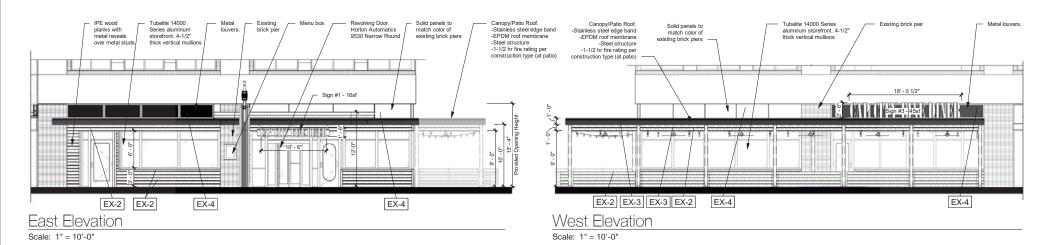

### Elevations

Sheet Issue Date: 8/2/2016 11:13:17 AM

-(3) signs allowable per end cap frontage

Cap City, Dublin Address TBD Dublin, Ohio 43017 (Franklin County)

Exterior Finishes
Sheet Issue Date: 8/2/2016 11:12:59 AM

| Туре | Description                | Manufacturer  | Model                                                                                                                                             | Comments                                                      |
|------|----------------------------|---------------|---------------------------------------------------------------------------------------------------------------------------------------------------|---------------------------------------------------------------|
| EX-1 | Paint (Black)              |               | ProCryl Universal Primer Pro Industrial Water Based Catalyzed Epoxy B73-300                                                                       | One coat primer. Two coats finish                             |
| EX-2 |                            |               | Color: #SW6258 'Tricorn Black' IPE wood planks with stainless steel screws Refer to details.                                                      | submit sample to architect for approval                       |
| EX-3 | Stainless Steel (Exterior) | By Contractor | Stainless Steel Panels                                                                                                                            | Aluminum trims to match adjacent storefront. Refer to details |
| EX-4 | Paint (Black)              |               | ProCryl Universal Primer<br>Pro Industrial Water Based Catalyzed Epoxy<br>B73-300<br>Color: Match color of existing shell building<br>grey brick. | One coat primer. Two coats finish                             |