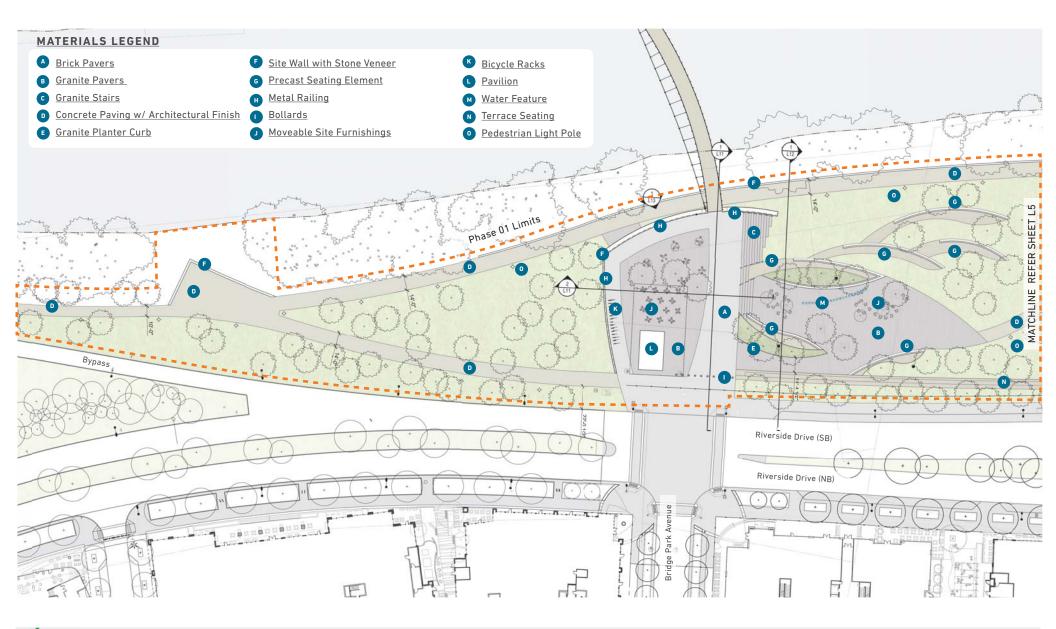

EAST PARK - LAYOUT + MATERIALS PLAN

30' 60' 120' NORTH L4

EAST PARK - LAYOUT + MATERIALS PLAN

30' 60' 120' NORTH L5

City of MKSK

DUBLIN | RIVERSIDE PARK Prepared: October 20, 2016

EAST PARK - POTENTIAL ICE SKATING RINK LOCATION EXHIBIT