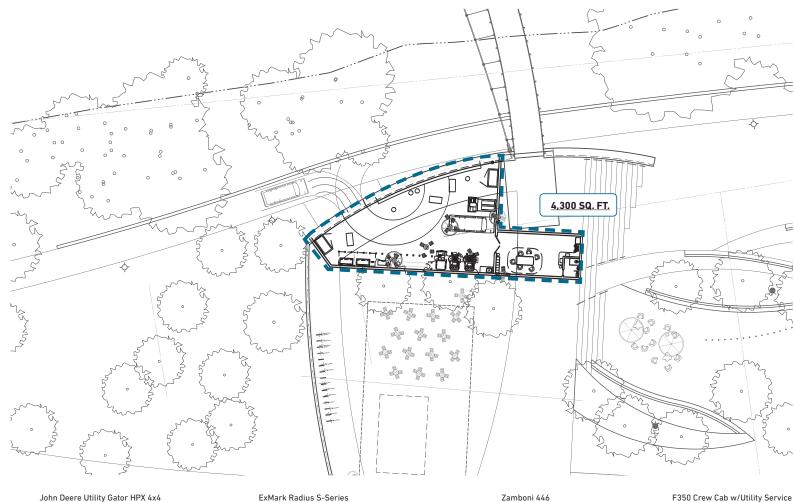

40' BO' NORTH L14

Flatbed/Box Truck Parking Zamboni Storage Access Path from Trail in to Basement Electric Gator (utility vehicle) Parking Two (2) Riding Lawn Mowers Kitchen Breakroom with Sink, Cabinets, Storage Refrigerator Water Closets <u>Lockers</u> Bridge Vault Access Room Mop Sink Irrigation Controls, Backflow, Meter Fountain + Ice Rink Controls, Backflow Work Benches and Movable Tables **Electrical Panels** Miscellaneous Equipment Storage

**BASEMENT STORAGE PLAN** 

F350 Crew Cab w/Utility Service Bed

17' Utility Box Truck

**DUBLIN** | RIVERSIDE PARK Prepared: October 20, 2016

**EAST PARK - MAINTENANCE ROOM PLAN**