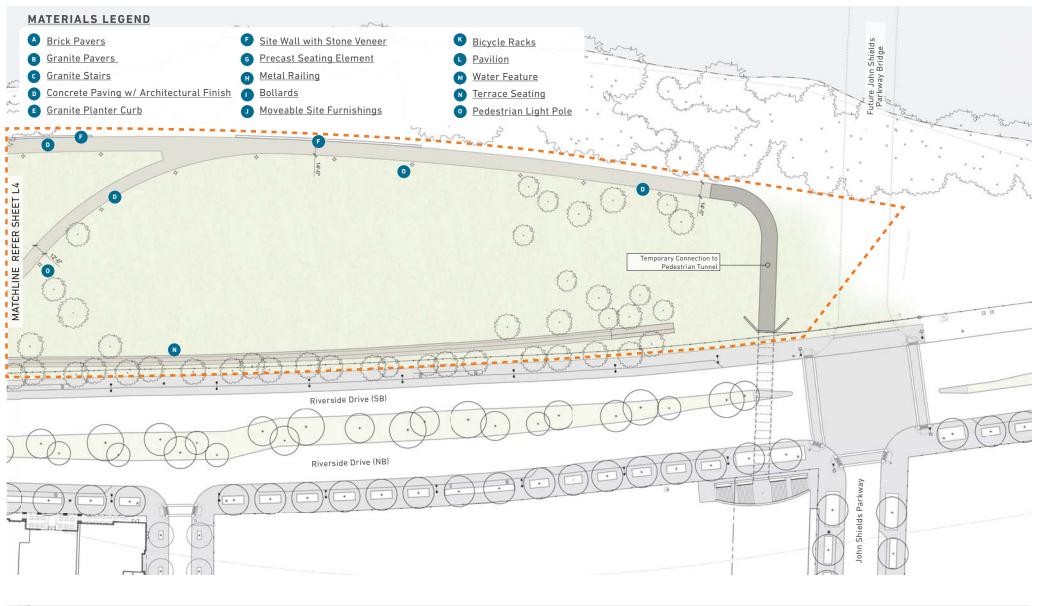

EAST PARK - LAYOUT + MATERIALS PLAN

30' 60' 120' NORTH L4

EAST PARK - LAYOUT + MATERIALS PLAN

30' 60' 120' NORTH L5

City of MKSK

DUBLIN | RIVERSIDE PARK Prepared: October 20, 2016

EAST PARK - POTENTIAL ICE SKATING RINK LOCATION EXHIBIT