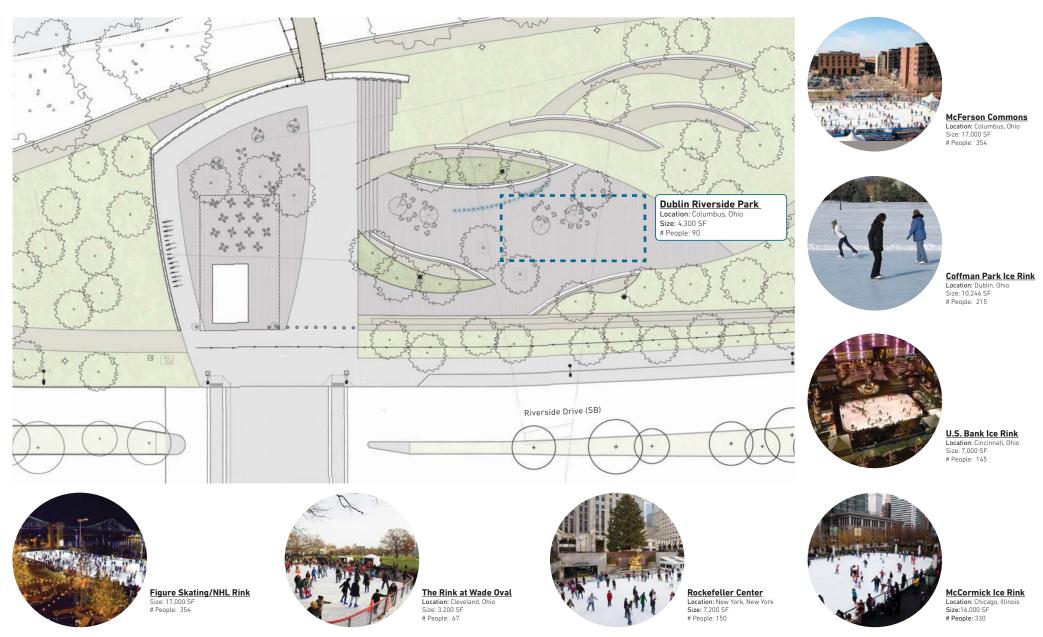

EAST PARK - LAYOUT + MATERIALS PLAN

30' 60' 120' NORTH L4

EAST PARK - LAYOUT + MATERIALS PLAN

30' 60' 120' NORTH L5

City of MKSK

DUBLIN | RIVERSIDE PARK Prepared: October 20, 2016

EAST PARK - POTENTIAL ICE SKATING RINK LOCATION EXHIBIT