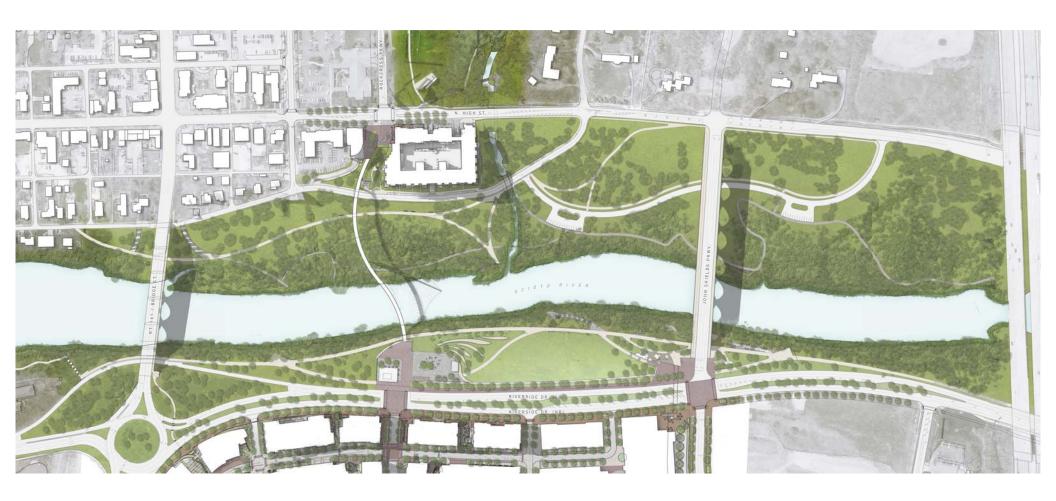

## BRIDGE STREET DISTRICT RIVERSIDE PARK: PHASE 1 IMPROVEMENTS

DATE PREPARED: OCTOBER 20, 2016

| SHEET NUMBER | SHEET NAME                                                         | ISSUE DATE       | REVISION DATE |
|--------------|--------------------------------------------------------------------|------------------|---------------|
| Li           | INDEX OF SHEETS                                                    | October 20, 2016 |               |
| L1           | CITY COUNCIL APPROVED MASTER PLAN                                  | October 20, 2016 |               |
| L2           | CURRENT MASTER PLAN                                                | October 20, 2016 |               |
| L3           | BASIC SITE PLAN: PHASE 1 IMPROVEMENTS                              | October 20, 2016 |               |
| L4           | EAST PARK - LAYOUT + MATERIALS PLAN                                | October 20, 2016 |               |
| L5           | EAST PARK - LAYOUT + MATERIALS PLAN                                | October 20, 2016 |               |
| L6           | EAST PARK - PRELIMINARY GRADING PLAN                               | October 20, 2016 |               |
| L7           | EAST PARK - PRELIMINARY GRADING PLAN                               | October 20, 2016 |               |
| L8           | EAST PARK - SLOPE COMPARISON EXHIBITS                              | October 20, 2016 |               |
| L9           | EAST PARK - PLANTING PLAN                                          | October 20, 2016 |               |
| L10          | EAST PARK - PLANTING PLAN                                          | October 20, 2016 |               |
| L11          | EAST PARK - SITE SECTIONS                                          | October 20, 2016 |               |
| L12          | EAST PARK - SITE SECTIONS                                          | October 20, 2016 |               |
| L13          | EAST PARK - PEDESTRIAN BRIDGE ABUTMENT WALL ELEVATION              | October 20, 2016 |               |
| L14          | EAST PARK - POTENTIAL ICE SKATING RINK<br>LOCATION EXHIBIT         | October 20, 2016 |               |
| L15          | EAST PARK - MAINTENANCE ROOM PLAN                                  | October 20, 2016 |               |
| L16          | WEST PLAZA - LAYOUT + MATERIALS PLAN                               | October 20, 2016 |               |
| L17          | WEST PLAZA - PRELIMINARY GRADING PLAN                              | October 20, 2016 |               |
| L18          | WEST PLAZA - PLANTING PLAN                                         | October 20, 2016 |               |
| L19          | WEST PLAZA - NORTH RETAINING WALL EAST ELEVATION & TYPICAL SECTION | October 20, 2016 |               |
| L20          | WEST PLAZA - NORTH RETAINING WALL PERSPECTIVE                      | October 20, 2016 |               |