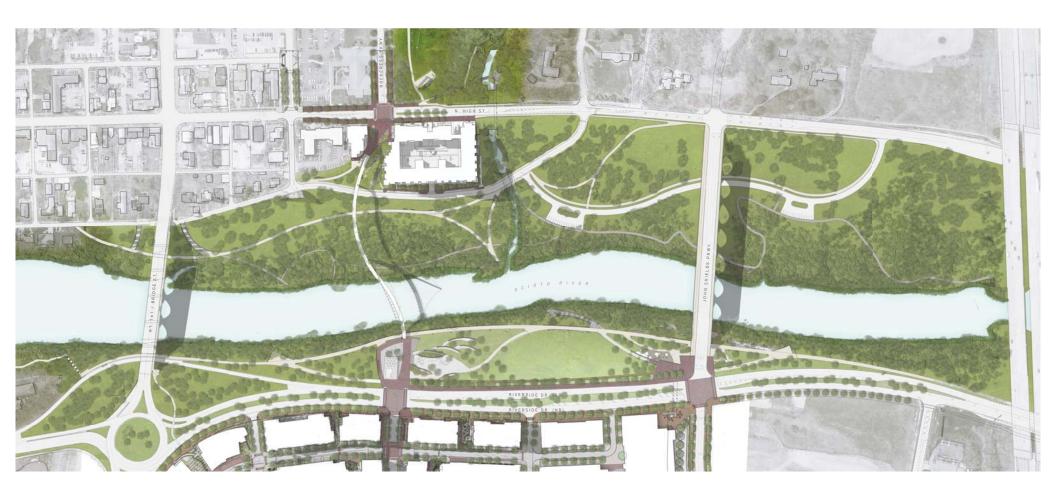

## BRIDGE STREET DISTRICT RIVERSIDE PARK: PHASE 1 IMPROVEMENTS

DATE PREPARED: OCTOBER 20, 2016

| SHEET NUMBER | SHEET NAME                                                         | ISSUE DATE       | REVISION DATE |
|--------------|--------------------------------------------------------------------|------------------|---------------|
| Li           | INDEX OF SHEETS                                                    | October 20, 2016 |               |
| L1           | CITY COUNCIL APPROVED MASTER PLAN                                  | October 20, 2016 |               |
| L2           | CURRENT MASTER PLAN                                                | October 20, 2016 |               |
| L3           | BASIC SITE PLAN: PHASE 1 IMPROVEMENTS                              | October 20, 2016 |               |
| L4           | EAST PARK - LAYOUT + MATERIALS PLAN                                | October 20, 2016 |               |
| L5           | EAST PARK - LAYOUT + MATERIALS PLAN                                | October 20, 2016 |               |
| L6           | EAST PARK - PRELIMINARY GRADING PLAN                               | October 20, 2016 |               |
| L7           | EAST PARK - PRELIMINARY GRADING PLAN                               | October 20, 2016 |               |
| L8           | EAST PARK - SLOPE COMPARISON EXHIBITS                              | October 20, 2016 |               |
| L9           | EAST PARK - PLANTING PLAN                                          | October 20, 2016 |               |
| L10          | EAST PARK - PLANTING PLAN                                          | October 20, 2016 |               |
| L11          | EAST PARK - SITE SECTIONS                                          | October 20, 2016 |               |
| L12          | EAST PARK - SITE SECTIONS                                          | October 20, 2016 |               |
| L13          | EAST PARK - PEDESTRIAN BRIDGE ABUTMENT WALL ELEVATION              | October 20, 2016 |               |
| L14          | EAST PARK - POTENTIAL ICE SKATING RINK<br>LOCATION EXHIBIT         | October 20, 2016 |               |
| L15          | EAST PARK - MAINTENANCE ROOM PLAN                                  | October 20, 2016 |               |
| L16          | WEST PLAZA - LAYOUT + MATERIALS PLAN                               | October 20, 2016 |               |
| L17          | WEST PLAZA - PRELIMINARY GRADING PLAN                              | October 20, 2016 |               |
| L18          | WEST PLAZA - PLANTING PLAN                                         | October 20, 2016 |               |
| L19          | WEST PLAZA - NORTH RETAINING WALL EAST ELEVATION & TYPICAL SECTION | October 20, 2016 |               |
| L20          | WEST PLAZA - NORTH RETAINING WALL PERSPECTIVE                      | October 20, 2016 |               |