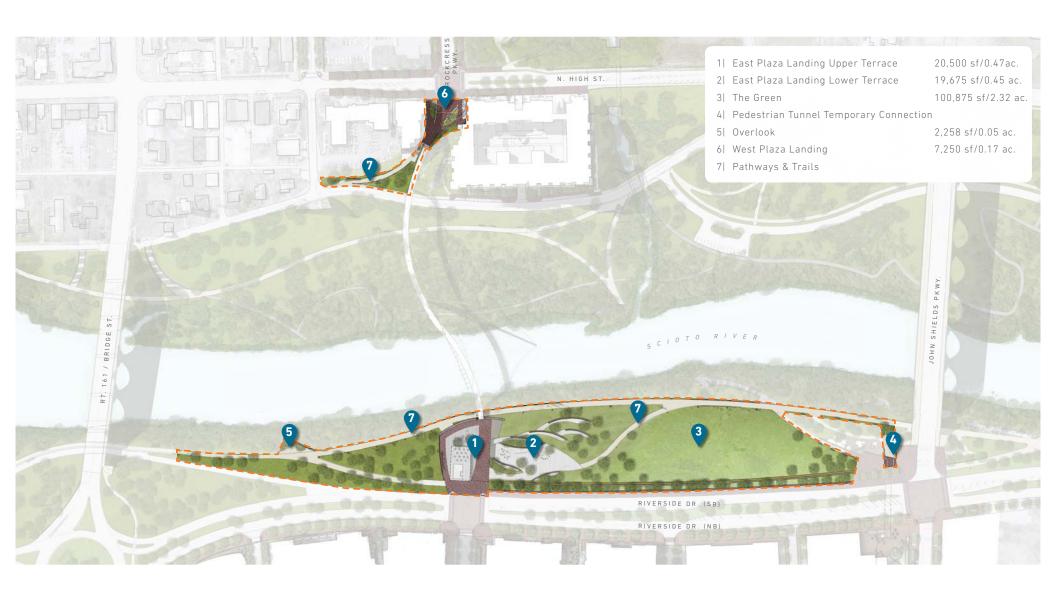

## BRIDGE STREET DISTRICT RIVERSIDE PARK: PHASE 1 IMPROVEMENTS

DATE PREPARED: OCTOBER 20, 2016

| SHEET NUMBER | SHEET NAME                                                         | ISSUE DATE       | REVISION DATE |
|--------------|--------------------------------------------------------------------|------------------|---------------|
| Li           | INDEX OF SHEETS                                                    | October 20, 2016 |               |
| L1           | CITY COUNCIL APPROVED MASTER PLAN                                  | October 20, 2016 |               |
| L2           | CURRENT MASTER PLAN                                                | October 20, 2016 |               |
| L3           | BASIC SITE PLAN: PHASE 1 IMPROVEMENTS                              | October 20, 2016 |               |
| L4           | EAST PARK - LAYOUT + MATERIALS PLAN                                | October 20, 2016 |               |
| L5           | EAST PARK - LAYOUT + MATERIALS PLAN                                | October 20, 2016 |               |
| L6           | EAST PARK - PRELIMINARY GRADING PLAN                               | October 20, 2016 |               |
| L7           | EAST PARK - PRELIMINARY GRADING PLAN                               | October 20, 2016 |               |
| L8           | EAST PARK - SLOPE COMPARISON EXHIBITS                              | October 20, 2016 |               |
| L9           | EAST PARK - PLANTING PLAN                                          | October 20, 2016 |               |
| L10          | EAST PARK - PLANTING PLAN                                          | October 20, 2016 |               |
| L11          | EAST PARK - SITE SECTIONS                                          | October 20, 2016 |               |
| L12          | EAST PARK - SITE SECTIONS                                          | October 20, 2016 |               |
| L13          | EAST PARK - PEDESTRIAN BRIDGE ABUTMENT WALL ELEVATION              | October 20, 2016 |               |
| L14          | EAST PARK - POTENTIAL ICE SKATING RINK<br>LOCATION EXHIBIT         | October 20, 2016 |               |
| L15          | EAST PARK - MAINTENANCE ROOM PLAN                                  | October 20, 2016 |               |
| L16          | WEST PLAZA - LAYOUT + MATERIALS PLAN                               | October 20, 2016 |               |
| L17          | WEST PLAZA - PRELIMINARY GRADING PLAN                              | October 20, 2016 |               |
| L18          | WEST PLAZA - PLANTING PLAN                                         | October 20, 2016 |               |
| L19          | WEST PLAZA - NORTH RETAINING WALL EAST ELEVATION & TYPICAL SECTION | October 20, 2016 |               |
| L20          | WEST PLAZA - NORTH RETAINING WALL PERSPECTIVE                      | October 20, 2016 |               |