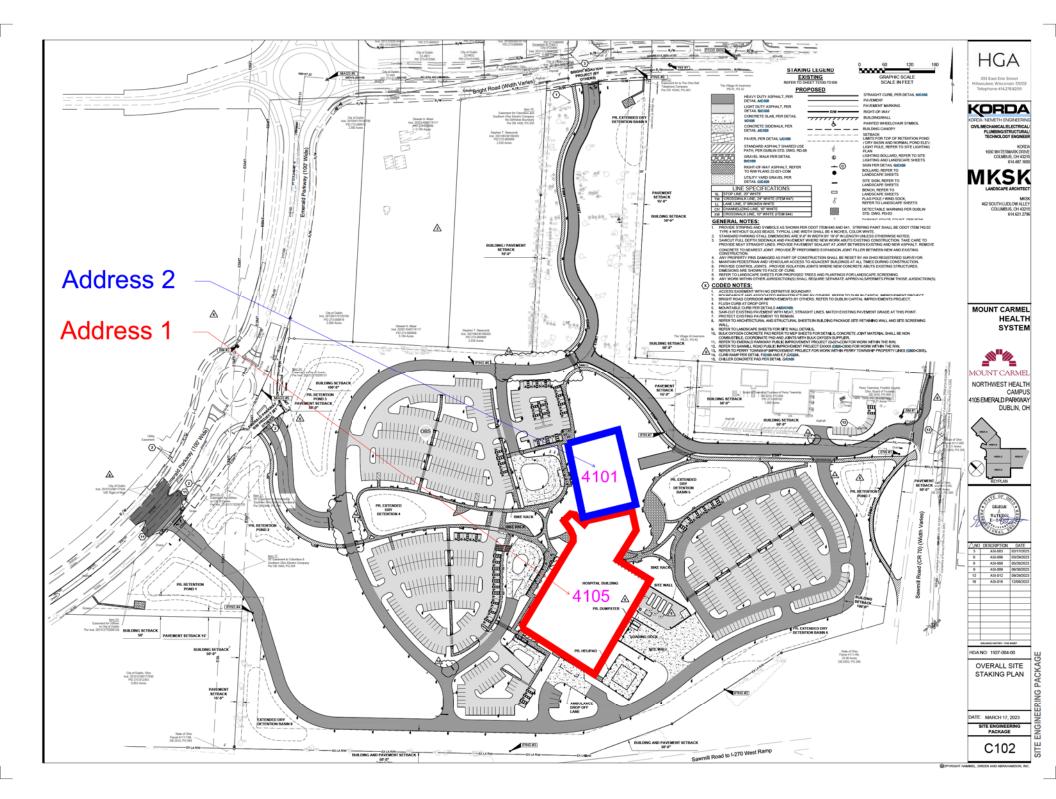

January 9, 2024

Re: New Address

Community: The City of Dublin, Franklin County, Ohio 43016

**Project: Mount Carmel Medical Office Building** 

Address: 4101 Emerald Parkway

All,

The City of Dublin is assigning **4101 Emerald Parkway** as the address to the Office building that is part of the Mount Carmel Health System. This new address will identify the Medical offices' location from the main hospital. If you would have any questions please contact our office at 614-410-4600.