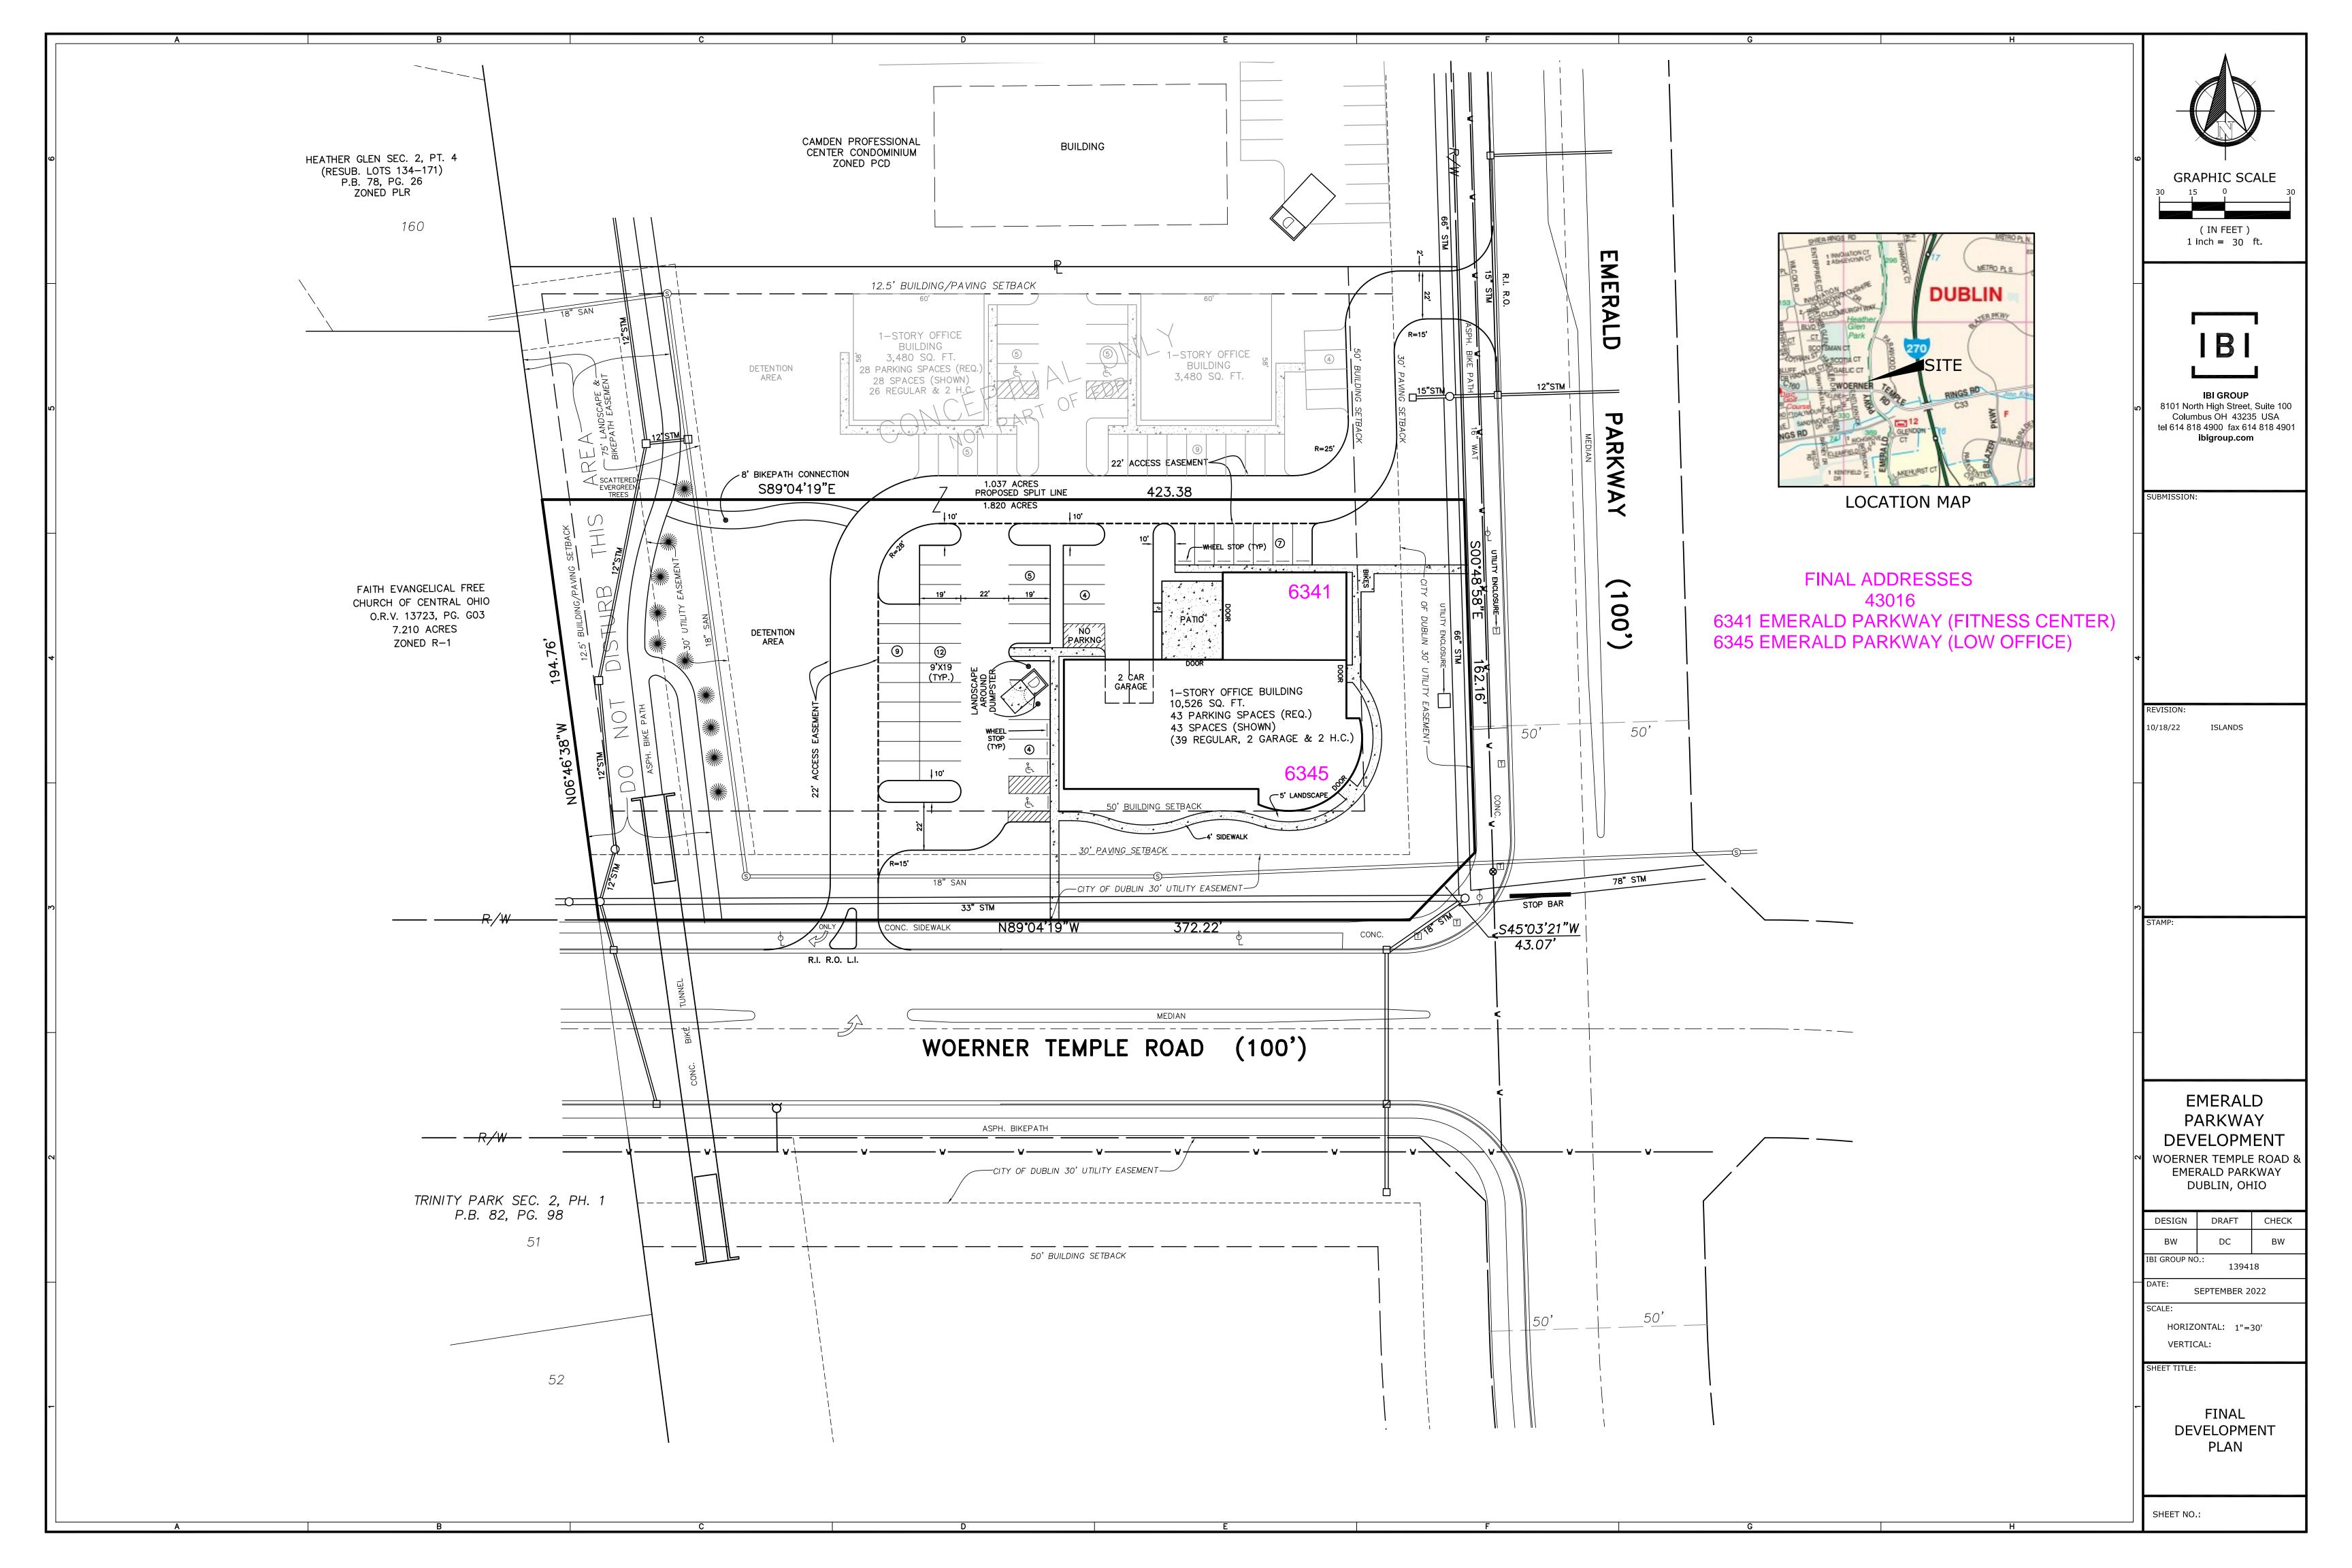

April 9, 2024

Re: New Address

Community: The City of Dublin, Franklin County, Ohio 43016

**Project: Woerner Temple Road & Emerald Parkway** 

Address: 6345 & 6341 Emerald Parkway

ΑII,

The City of Dublin is assigning **6345 & 6341 Emerald Parkway** as the address to the new building located at the northwest corner of the Emerald Parkway and Woerner Temple Road. This building will house a Low Office at 6345, and a fitness center at 6341 Emerald Parkway. If you would have any questions please contact our office at 614-410-4600.

See attachment.

Sincerely,

Carlos Gonzalez

Engineering Technician I

Attachments

Cc: Email Distribution List

Caitlynn Seymour, Police