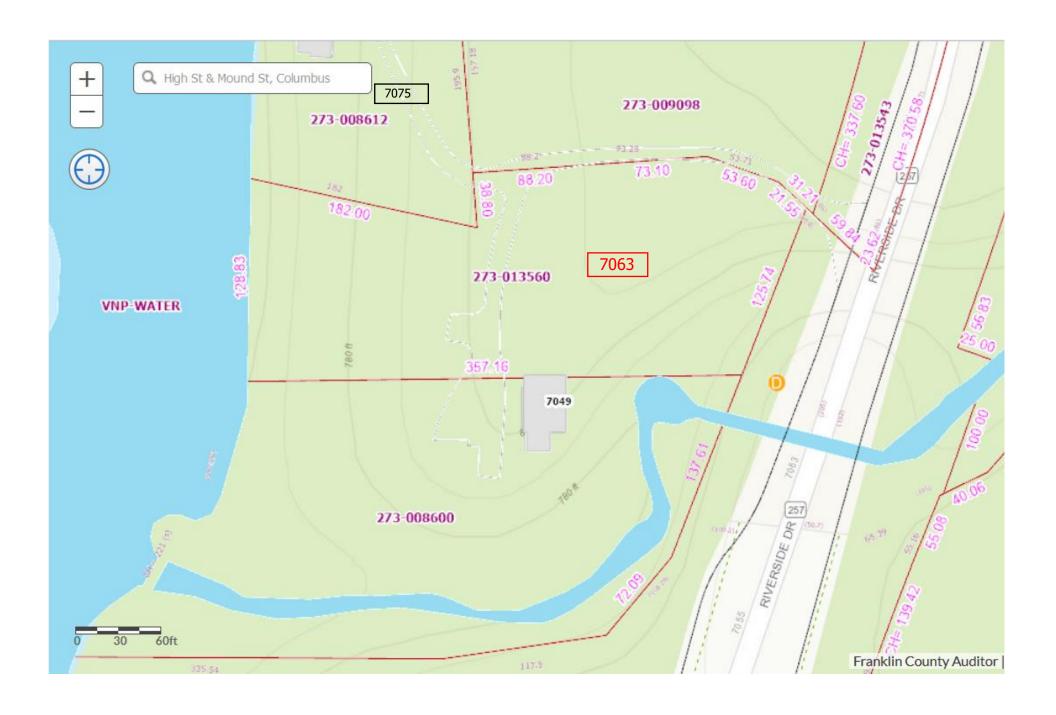

October 4, 2024

Re: New Address

Community: The City of Dublin, Franklin County, Ohio 43016

Project: PID 273-013560 Address: 7063 Riverside Drive

All,

A split of parcel 273-008600 created a new parcel to the north. The City of Dublin is assigning 7063 Riverside Drive as the address for this new parcel. The parcel is located on the west side of Riverside Drive, north of Emerald Parkway. If you would have any questions please contact our office at 614-410-4600.