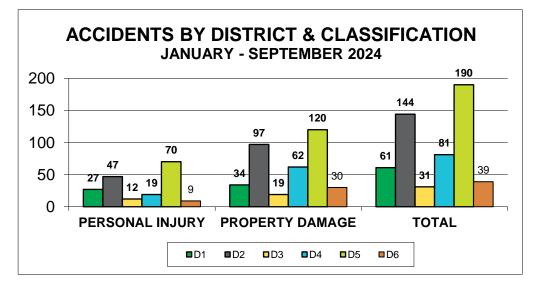

#### Goal #1: Enhance our readiness and demonstrate our ability to effectively respond to and successfully resolve critical incidents and/or major crimes

- Total Part I violent crimes decreased from 2023 YTD (2024=26; 2023=29)
- Decrease in reported crimes YTD from 2023 (2024=971; 2023=1,150)
- >Successfully responded to changing crime trends identified in the city

#### Goal #3: Improve overall traffic safety in the citv

- Increase in traffic crashes from 2023 YTD (2024=546; 2023=510)
- Increase in serious injury traffic crashes from 2023 YTD (2024=14; 2023=8)
- >Decrease in OVI related traffic crashes from 2023 YTD (2024=16; 2023=17)
- ➢Increase in OVI related arrests 2023 YTD (2024=133; 2023=130)