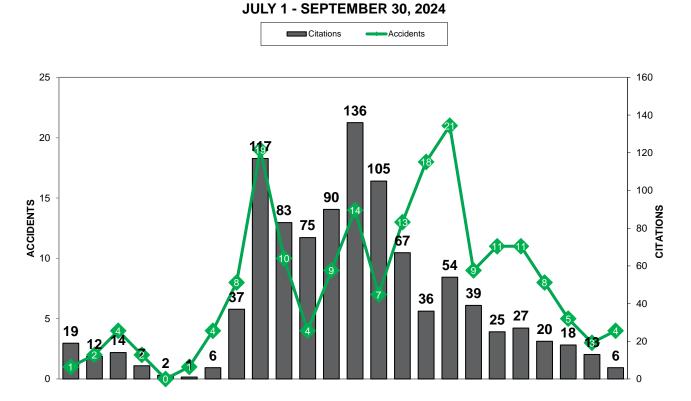

#### TRAFFIC ENFORCEMENT SUMMARY

| NUMBER OF CITATIONS ISSUED                                               | JULY-SEPT<br>2024 | 2024<br>YTD | JULY-SEPT<br>2023 | 2023<br>YTD    |
|--------------------------------------------------------------------------|-------------------|-------------|-------------------|----------------|
| TOTAL                                                                    | 1,007             | 3,102       | 865               | 1,990          |
|                                                                          |                   | 2024        |                   |                |
| TYPE OF CITATION & SECTION#                                              | JULY-SEPT<br>2024 | 2024<br>YTD | JULY-SEPT<br>2023 | 2023<br>YTD    |
| ACDA                                                                     | 50                | 137         | 43                | 132            |
| CHILD RESTRAINT SYSTEM, EXCEPTIONS                                       | 1                 | 3           | 0                 | 1              |
| CHILD SUPPORT (SUS)                                                      | 0                 | 1           | 0                 | 1              |
| COMPLIANCE WITH LAWFUL ORDER OF POLICE OFFICER; FLEEING                  | 0                 | 1           | 1                 | 1              |
| CRIMINAL OFFENSES                                                        | 1                 | 2           | 0                 | 0              |
|                                                                          | 1                 | 7           | 2                 | 16             |
| DISPLAY OF LICENSE<br>DISPLAY OF LICENSE PLATES                          | 0 67              | 0<br>182    | 1 42              | 1<br>144       |
| DIVIDED ROADWAYS                                                         | 0                 | 4           | 2                 | 5              |
| DRAG RACING / STREET RACING                                              | 0                 | 0           | 1                 | 1              |
| DRIVER LICENSE SUSPENDED                                                 | 0                 | 5           | 0                 | 3              |
| DRIVERS LICENSE REQUIRED - MORE THAN ONE PROHIBITED                      | 0                 | 0           | 0                 | 1              |
| DRIVING ON CLOSED ROADWAY                                                | 1                 | 1           | 0                 | 0              |
| DRIVING ON RIGHT HALF OF ROADWAY                                         | 0                 | 0           | 0                 | 1              |
| DRIVING SIDEWALK/LAWN                                                    | 0                 | 0           | 1                 | 2              |
| DRIVING TO LEFT OF CENTER OF ROADWAY                                     | 0                 | 1           | 1                 | 2              |
| DRIVING UNDER SUSPENSION OR VIOLATION OF LICENSE RESTRICTION             | 6                 | 23          | 5                 | 17             |
| DRIVING UNSAFE VEHICLE                                                   | 0                 | 1           | 1                 | 2              |
| DRIVING UPON CLOSED ROADWAY                                              | 0                 | 0           | 0                 | 1              |
| DRIVING UPON DIVIDED ROADWAYS                                            | 1                 | 4           | 3                 | 7              |
| DRIVING WHILE UNDER THE INFLUENCE OF ALCOHOL/ DRUGS                      | 28                | 148         | 48                | 139            |
| DRIVING WHILE UNDER THE INFLUENCE OF ALCOHOL/ DRUGS JUVENILE             | 0                 | 1 4         | 0                 | 0              |
| DRIVING WITH TEMP PERMIT W/O LICENSED DRIVER DRIVING WITHIN MARKED LANES | 21                | 4 45        | 16                | 44             |
| DUS - 12 POINT SUSPENSION                                                | 0                 | 45          | 1                 | 2              |
| DUS - FRA                                                                | 57                | 118         | 35                | 75             |
| DUS - OVI COURT SUSPENSION                                               | 3                 | 7           | 1                 | 4              |
| DUS - OVI SUSPENSION                                                     | 1                 | 7           | 3                 | 7              |
| DUS- FAIL TO REINSTATE                                                   | 2                 | 6           | 1                 | 3              |
| DUS NON COMPLIANCE SUSPENSION                                            | 2                 | 7           | 4                 | 7              |
| DUS OR VIOLATION OF LICENSE RESTRICTION                                  | 15                | 25          | 8                 | 24             |
| EARPHONES ON OPERATOR PROHIBITED                                         | 0                 | 1           | 0                 | 0              |
| EXP REGISTRATION                                                         | 5                 | 10          | 0                 | 2              |
| EXPIRED PLATES                                                           | 0                 | 0           | 4                 | 5              |
| FAILURE TO REGISTER                                                      | 0                 | 1           | 0                 | 1              |
|                                                                          | 5                 | 23          | 9                 | 29             |
| FAIL TO STOP AT RED LIGHT                                                | 1                 | 1           | 3                 | 4              |
| FAIL TO YIELD-PRIVATE DRIVE<br>FAILURE TO CONTROL                        | 3                 | 3<br>82     | 0 22              | <u>1</u><br>67 |
| FAILURE TO REGISTER                                                      | 1                 | 2           | 1                 | 1              |
| FAILURE TO REINSTATE OL                                                  | 16                | 31          | 8                 | 19             |
| FAILURE TO YIELD RIGHT OF WAY                                            | 0                 | 0           | 0                 | 2              |
| FAULTY EXHAUST SYSTEM                                                    | 0                 | 1           | 0                 | 0              |
| FICTIOUS PLATES                                                          | 2                 | 6           | 1                 | 2              |
| FLASHING RED LIGHT                                                       | 0                 | 1           | 0                 | 0              |
| FOLLOW/PARK TOO CLOSE TO EMERGENCY VEH.                                  | 0                 | 8           | 0                 | 0              |
| FOLLOWING TOO CLOSELY                                                    | 0                 | 0           | 1                 | 1              |
| FTY - STOPPED CRUISER                                                    | 1                 | 5           | 0                 | 0              |
| FTY - TURNING LEFT                                                       | 8                 | 28          | 11                | 28             |
| HEADLIGHT ILLUMINATION REQUIREMENTS                                      | 0                 | 1           | 0                 | 0              |
| HIT/SKIP - CODE 2/4                                                      | 1                 | 5           | 1                 | 3              |
| HIT/SKIP - CODE 2P/4P                                                    | 2                 | 2           | 1                 | 1              |
| IMPROPER PASSING IMPROPER TURNS AT INTERSECTION                          | 0                 | 1 2         | 0                 | 0              |
| INATTENTION                                                              | 1                 | 2           | 0                 | 2              |
| JUNK VEHICLE                                                             | 0                 | 1           | 0                 | 0              |
| JUVENILE TRAFFIC OFFENDER                                                | 0                 | 0           | 1                 | 7              |
| LANE CHANGE - UNSAFE                                                     | 9                 | 27          | 10                | 20             |
| LANES OF TRAVEL UPON ROADWAYS                                            | 0                 | 2           | 1                 | 4              |
| LEAVING THE SCENE OF AN ACCIDENT                                         | 0                 | 0           | 0                 | 1              |
|                                                                          |                   |             |                   |                |

#### TRAFFIC ENFORCEMENT SUMMARY

| NUMBER OF CITATIONS ISSUED                                                | JULY-SEPT<br>2024 | 2024<br>YTD | JULY-SEPT<br>2023 | 2023<br>YTD     |
|---------------------------------------------------------------------------|-------------------|-------------|-------------------|-----------------|
| TOTAL                                                                     | 1,007             | 3,102       | 865               | 1,990           |
|                                                                           |                   | ,           |                   |                 |
| TYPE OF CITATION & SECTION#                                               | JULY-SEPT<br>2024 | 2024<br>YTD | JULY-SEPT<br>2023 | 2023<br>YTD     |
| LICENSE FORFEIT                                                           | 2024              | 6           | 0                 | 4               |
| LIGHT EQUIPMENT VIOLATION                                                 | 0                 | 0           | 2                 | 2               |
| LIGHTED HEADLIGHTS                                                        | 0                 | 7           | 1                 | 6               |
| LOADS DROPPING - LEAKING; TRACKNG MUD                                     | 1                 | 2           | 0                 | 0               |
| LOUD NOISE FROM A MOTOR VEHICLE                                           | 0                 | 1           | 0                 | 0               |
| MARKED LANES                                                              | 0                 | 0           | 3                 | 6               |
| MUFFLERS; EXCESS SMOKE OR GAS                                             | 1                 | 1           | 0                 | 0               |
| MV STOP LIGHTS                                                            | 2                 | 6           | 3                 | 3               |
| NO LICENSE PLATE LIGHT                                                    | 0                 | 5           | 0                 | 0               |
| NO OPERATOR'S LICENSE                                                     | 95                | 283<br>27   | <u>79</u><br>4    | <u>181</u><br>9 |
|                                                                           | 9                 | 18          | 4                 | 9 14            |
| OBEYING TRAFFIC CONTROL DEVICES<br>OBSCURED PLATES                        | 0                 | 2           | 0                 | 0               |
| OCCUPENT RESTRAINING DEVICES                                              | 0                 | 2           | 0                 | 0               |
| ONE-WAY TRAFFIC - ROTARY ISLANDS                                          | 0                 | 0           | 0                 | 2               |
| OPEN CONTAINER LIQUOR                                                     | 1                 | 2           | 0                 | 1               |
| OPERATING MV OR MOTORCYCLE WITHOUT VALID LICENSE                          | 10                | 22          | 2                 | 11              |
| OPERATION AT YIELD SIGN                                                   | 1                 | 1           | 0                 | 0               |
| OPERATON OF VEHICLE OTHER THAN BICYCLE ON SIDEWALK                        | 0                 | 1           | 1                 | 1               |
| OVERTAKING AND PASSING OF VEHICLES                                        | 1                 | 1           | 0                 | 0               |
| OVI - REFUSAL                                                             | 0                 | 0           | 1                 | 1               |
| OVI PER SE                                                                | 0                 | 1           | 1                 | 1               |
| OVI PER SE BREATH (.17 + (SUPER)                                          | 3                 | 13          | 4                 | 14              |
| OVI REFUSAL CONVICTION (PRIOR W/20 YRS)                                   | 3                 | 25          | 10                | 26              |
| OVI, BREATH                                                               | 6                 | 25          | 11                | 28              |
| PARADES AND ASSEMBLAGES                                                   | 0                 | 1           | 0                 | 0               |
| PASSING - DOUBLE YELLOW                                                   | 0                 | 1           | 1                 | 3               |
| PASSING STOPPED SCHOOL BUS                                                | 1                 | 1           | 0                 | 0               |
| PASSING WITHOUT SAFETY                                                    | 0                 | 1           | 0                 | 1               |
| PHYSICAL CONTROL                                                          | 0                 | 0           | 0                 | 1               |
| PHYSICAL CONTROL UNDER INFLUENCE                                          | 1                 | 1           | 1                 | 2               |
| PROHIBITED ACTS                                                           | 0                 | 2           | 0                 | 0               |
| PROHIBITED U-TURN                                                         | 0                 | 1           | 0                 | 0               |
| PROVIDING FALSE INFORMATION TO POLICE OFFICER                             | 0                 | 1           | 0                 | 0               |
|                                                                           | 1                 | 3           | 2                 | 4               |
| RECKLESS OPERATION - PRIVATE                                              | 0                 | 2           | 0                 | 0               |
|                                                                           | 0                 | 1           | 0                 | 2               |
| RECKLESS OP-PRIVATE PROPERTY<br>RIGHT OF WAY AT INTERSECTIONS             | 0                 | 1           | 1                 | <u> </u>        |
| RIGHT OF WAY AT INTERSECTIONS<br>RIGHT OF WAY OF FUNERAL PROCESSION       | 1                 | 1           | 0                 | 0               |
| RIGHT OF WAY OF FUNERAL PROCESSION<br>RIGHT OF WAY RULE WHEN TURNING LEFT | 0                 | 2           | 1                 | 3               |
| RIGHT OF WAYLEFT                                                          | 2                 | 8           | 0                 | 3               |
| RIGHT-OF-WAY ON ROADWAY                                                   | 1                 | 7           | 1                 | 3               |
| RULES FOR TURNS AT INTERSECTIONS                                          | 1                 | 6           | 2                 | 3               |
| RULES GOVERNING OVERTAKING AND PASSING OF VEHICLES                        | 0                 | 1           | 0                 | 0               |
| SEAT BELTS REQUIRED                                                       | 0                 | 2           | 3                 | 5               |
| SIGNAL LIGHTS                                                             | 3                 | 12          | 4                 | 10              |
| SLOW SPEED                                                                | 1                 | 18          | 2                 | 4               |
| SMOWMOBILES REGISTRATION REQUIRED                                         | 1                 | 1           | 0                 | 0               |
| SPEED - SCHOOL ZONE                                                       | 76                | 239         | 90                | 152             |
| SPEED LIMIT                                                               | 522               | 1,744       | 456               | 877             |
| SQUEALING TIRES - NOISE                                                   | 2                 | 4           | 1                 | 3               |
| STARTING AND BACKING VEHICLE                                              | 2                 | 3           | 1                 | 5               |
| STOP AND YIELD SIGNS                                                      | 3                 | 9           | 7                 | 16              |
| STOP SIGN VIOLATION                                                       | 1                 | 2           | 4                 | 4               |
| STOP SIGNS                                                                | 7                 | 39          | 26                | 55              |
|                                                                           | 2                 | 12          | 0                 | 3               |
| STOPPING AFTER ACCIDENT INVOLVING DAMAGE PERSONAL PROPERTY                | 0                 | 1           | 0                 | 0               |
| STOPPING AFTER ACCIDENT INVOLVING DAMAGE TO REALITY                       | 0                 | 0           | 0                 | 1               |
| STOPPING AFTER ACCIDENT INVOLVING INJURY TO PERSONS OR PROP.              | 1                 | 4           | 0                 | 0               |
| STOPPING AFTER INJURY ACCIDENT                                            | 1                 | 2           | 0                 | 1               |

#### TRAFFIC ENFORCEMENT SUMMARY

| NUMBER OF CITATIONS ISSUED                              | JULY-SEPT<br>2024 | 2024<br>YTD | JULY-SEPT<br>2023 | 2023<br>YTD |
|---------------------------------------------------------|-------------------|-------------|-------------------|-------------|
| TOTAL                                                   | 1,007             | 3,102       | 865               | 1,990       |
| TYPE OF CITATION & SECTION#                             | JULY-SEPT<br>2024 | 2024<br>YTD | JULY-SEPT<br>2023 | 2023<br>YTD |
| STOPPING AT SIDEWALK WHILE EMERGING                     | 0                 | 1           | 0                 | 0           |
| STREET RACING PROHIBITIED                               | 0                 | 0           | 1                 | 4           |
| TAIL LIGHT - ILLUMINATION OF REAR LICENSE PLATE         | 1                 | 7           | 2                 | 5           |
| TEMP PERMIT (OPERATING SOLO)                            | 12                | 28          | 6                 | 13          |
| TEMPORARY INSTRUCTION PERMIT                            | 1                 | 11          | 1                 | 3           |
| TEXTING WHILE DRIVING                                   | 1                 | 1           | 0                 | 1           |
| TIME FOR LIGHTED LIGHTS ON MOTOR VEHICLES               | 2                 | 3           | 2                 | 4           |
| TRAFFIC CHARGES - HEADLIGHTS 4513.14A                   | 1                 | 7           | 0                 | 2           |
| TRAFFIC CHARGES - NO OPS 4510.12A1                      | 1                 | 3           | 1                 | 2           |
| TRAFFIC CHARGES - RIGHT OF WAY                          | 1                 | 4           | 2                 | 4           |
| TRAFFIC CONTROL DEVICE                                  | 0                 | 1           | 1                 | 4           |
| TRAFFIC CONTROL SIGNAL TERMS AND LIGHTS                 | 11                | 29          | 9                 | 34          |
| TRAFFIC SIGNAL RIGHT TURN ON RED                        | 1                 | 2           | 0                 | 0           |
| TRANSFER OF OWNERSHIP AND REGISTRATION                  | 0                 | 1           | 0                 | 0           |
| TRAVELING IN OPPOSITE DIRECTIONS                        | 0                 | 0           | 0                 | 1           |
| TURN AND STOP SIGNAL                                    | 3                 | 6           | 0                 | 3           |
| TURN SIGNAL REQUIRED                                    | 4                 | 10          | 6                 | 16          |
| TURNING IN ROADWAY PROHIBITED                           | 0                 | 1           | 0                 | 1           |
| TWO LIGHTS DISPLAYED                                    | 3                 | 7           | 1                 | 4           |
| TWO OR MORE STOP LIGHTS REQUIRED                        | 1                 | 6           | 0                 | 0           |
| UNSAFE BACKING                                          | 0                 | 2           | 0                 | 1           |
| UNSAFE LANE CHANGE                                      | 3                 | 18          | 4                 | 23          |
| UNSAFE VEHICLE                                          | 1                 | 1           | 0                 | 1           |
| USE ILLEGAL PLATES; TRANSFER OF REGISTRATION            | 6                 | 10          | 3                 | 6           |
| USE OF SUNSCREENING, WINDOW TINT                        | 4                 | 7           | 0                 | 1           |
| USING TINTED GLASS AND OTHER VISION OBSCURING MATERIALS | 2                 | 6           | 0                 | 1           |
| U-TURN PROHIBITED                                       | 0                 | 1           | 0                 | 0           |
| VEHICLES TRAVELING IN OPPOSITE DIRECTIONS               | 0                 | 0           | 0                 | 1           |
| VIOL. PROBATIONARY LICENSE                              | 0                 | 0           | 0                 | 1           |
| WRONGFUL ENTRUSTMENT                                    | 0                 | 1           | 0                 | 0           |
| YIELD RIGHT-OF-WAY TO PEDESTRIANS                       | 1                 | 1           | 1                 | 1           |
| YIELD SIGNS                                             | 4                 | 10          | 5                 | 15          |
| TOTAL                                                   | 1,187             | 3,780       | 1,083             | 2,500       |

#### Goal #3: Improve overall traffic safety in the citv

- Increase in traffic crashes from 2023 YTD (2024=546; 2023=510)
- Increase in serious injury traffic crashes from 2023 YTD (2024=14; 2023=8)
- >Decrease in OVI related traffic crashes from 2023 YTD (2024=16; 2023=17)
- ➢Increase in OVI related arrests 2023 YTD (2024=133; 2023=130)