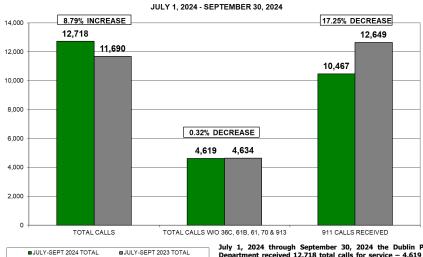

#### **CALLS FOR SERVICE**

July 1, 2024 through September 30, 2024 the Dublin Police Department received 12,718 total calls for service – 4,619 calls were citizen initiated. The average response time (citizen initiated calls) was 7 minutes with an average time of 51 minutes to handle the call.

#### CALLS FOR SERVICE SUMMARY JULY-SEPTEMBER, 2024

| Г                                                               |           |           | DIST      | RICTS     |            |           | DISTRICT 0                 | ,                       | ,            |     | <b></b>                 |              |
|-----------------------------------------------------------------|-----------|-----------|-----------|-----------|------------|-----------|----------------------------|-------------------------|--------------|-----|-------------------------|--------------|
| CODE# & DESCRIPTION                                             | 001       | 002       | 003       | 004       | 005        | 006       | MUTUAL AID<br>OUTSIDE CITY | JULY-SEPT<br>2024 TOTAL | 2024 YTD     | VS. | JULY-SEPT<br>2023 TOTAL | 2023 YTD     |
| 10-ASSIST OTHER AGENCY                                          | 4         | 11        | 2         | 14        | 10         | 0         | 71                         | 112                     | 326          |     | 106                     | 293          |
| 102-NARCOTICS                                                   | 4         | 3         | 0         | 6         | 1          | 2         | 1                          | 17                      | 50           |     | 23                      | 58           |
| 12-BURGLARY                                                     | 0         | 4         | 5         | 6         | 0          | 0         | 0                          | 15                      | 43           |     | 10                      | 40           |
| 12AL BURGLAR ALARM                                              | 71        | 116       | 77        | 76        | 77         | 31        | 0                          | 448                     | 1,433        |     | 432                     | 1,361        |
| 12B-OPEN DOOR OR WINDOW                                         | 2         | 3         | 4         | 3         | 4          | 1         | 1                          | 18                      | 55           |     | 18                      | 58           |
| 13-MISCELLANEOUS CALL                                           | 39<br>0   | 57<br>0   | 69<br>0   | 226       | 51<br>0    | 23<br>0   | 17<br>0                    | 482                     | 1,498        |     | 495                     | 1,402        |
| 13B-BANK ESCORT<br>13C-COMMUNITY SERVICE EVENT                  | 2         | 0         | 0         | 1         | 1          | 0         | 0                          | 1<br>6                  | 2<br>31      |     | 2 5                     | 4<br>26      |
| 13T-PRISONER TRANSPORT                                          | 0         | 0         | 0         | 5         | 0          | 0         | 2                          | 7                       | 24           |     | 10                      | 20           |
| 14-FRAUD BAD CHECK                                              | 9         | 16        | 17        | 25        | 11         | 3         | 0                          | 81                      | 228          |     | 93                      | 266          |
| 15-WARRANT SERVICE                                              | 0         | 0         | 1         | 32        | 0          | 1         | 7                          | 41                      | 128          |     | 36                      | 110          |
| 16-DECEASED PERSON                                              | 1         | 3         | 1         | 3         | 1          | 0         | 0                          | 9                       | 21           |     | 8                       | 25           |
| 16A-DECEASED ANIMAL                                             | 0         | 2         | 8         | 4         | 0          | 0         | 0                          | 14                      | 28           |     | 8                       | 21           |
| 18-ANIMAL BITE                                                  | 0         | 0         | 1         | 0         | 1          | 0         | 0                          | 2                       | 16           |     | 1                       | 3            |
| 18A-ANIMAL COMPLAINT                                            | 13        | 15        | 22        | 33        | 20         | 5         | 0                          | 108                     | 278          |     | 88                      | 216          |
| 18B-BARKING DOG                                                 | 0         | 4         | 3         | 1         | 0          | 0         | 0                          | 8                       | 14           |     | 7                       | 20           |
| 2-ACCIDENT NON INJURY                                           | 31        | 87        | 14        | 41        | 115        | 9         | 1                          | 298                     | 808          |     | 270                     | 761          |
| 20-DOMESTIC                                                     | 1         | 1         | 0         | 6         | 5          | 1         | 1                          | 15                      | 40           |     | 20                      | 49           |
| 24-INTOXICATED PERSON                                           | 3         | 7         | 0         | 7         | 0          | 15        | 0                          | 32                      | 76           |     | 17                      | 54           |
| 24A -OMVI                                                       | 7         | 12        | 4         | 4         | 3          | 7         | 11                         | 48                      | 226          |     | 70<br>×                 | 224          |
| 26-FIGHT<br>28-FIRE RUN                                         | 5         | 0         | 1         | 0         | 0          | 2         | 0                          | 3<br>13                 | 8<br>44      |     | 8<br>10                 | 16<br>52     |
| 29-FIRE RUN<br>29-EMS RUN                                       | 5         | 3         | 9         | 28        | 11         | 7         | 0                          | 69                      | 211          |     | 94                      | 224          |
| 2A-HIT SKIP NON INJURY                                          | 7         | 24        | 4         | 11        | 14         | 15        | 1                          | 76                      | 203          |     | 57                      | 185          |
| 2P-ACCIDENT PRIVATE PROPERTY                                    | 8         | 10        | 3         | 18        | 5          | 3         | 0                          | 47                      | 147          |     | 45                      | 137          |
| 30-VICE COMPLAINT                                               | 0         | 0         | 0         | 0         | 0          | 0         | 0                          | 0                       | 3            |     | 1                       | 3            |
| 32-HOMICIDE                                                     | 0         | 0         | 0         | 0         | 0          | 0         | 0                          | 0                       | 0            |     | 0                       | 1            |
| 34-JUVENILE COMPLAINT                                           | 8         | 16        | 16        | 14        | 4          | 14        | 0                          | 72                      | 256          |     | 86                      | 225          |
| 36-THEFT                                                        | 45        | 38        | 2         | 29        | 12         | 8         | 0                          | 134                     | 392          |     | 187                     | 546          |
| 36B-FOUND PROPERTY                                              | 8         | 7         | 7         | 49        | 2          | 13        | 1                          | 87                      | 213          |     | 84                      | 206          |
| 36C-COURTESY CARD                                               | 22        | 2         | 0         | 1         | 5          | 1         | 0                          | 31                      | 102          |     | 89                      | 315          |
| 38-MISSING PERSON                                               | 3         | 5         | 4         | 7         | 2          | 1         | 0                          | 22                      | 66           |     | 24                      | 52           |
| 38A-MISSING PERSON RETURNED                                     | 1         | 0         | 0         | 4         | 1          | 0         | 0                          | 6                       | 14           |     | 2                       | 4            |
| 4-ACCIDENT INJURIES                                             | 5         | 8         | 5         | 2         | 21         | 1         | 2                          | 44                      | 167          |     | 70                      | 173          |
| 40-PERSON WITH A GUN<br>40A-PERSON WITH A KNIFE                 | 2         | 2         | 1         | 0         | 2          | 0         | 0                          | 7                       | 10<br>0      |     | 5                       | 18<br>2      |
| 42-UNKNOWN CIRCUMSTANCES                                        | 2         | 6         | 4         | 7         | 7          | 6         | 2                          | 34                      | 76           |     | 26                      | 61           |
| 42-UNKNOWN EMERGENCY                                            | 1         | 4         | 2         | 0         | 2          | 0         | 0                          | 9                       | 28           |     | 5                       | 20           |
| 42A-911 HANG UP CALL                                            | 7         | 10        | 2         | 9         | 8          | 15        | 17                         | 68                      | 175          |     | 75                      | 226          |
| 44-OFFICER IN TROUBLE                                           | 0         | 0         | 0         | 1         | 0          | 0         | 1                          | 2                       | 5            |     | 1                       | 1            |
| 46-PROWLER                                                      | 0         | 0         | 0         | 0         | 0          | 0         | 0                          | 0                       | 0            |     | 1                       | 2            |
| 48-RAPE                                                         | 1         | 2         | 0         | 1         | 0          | 0         | 0                          | 4                       | 10           |     | 1                       | 10           |
| 48B-SEX OFFENSE                                                 | 1         | 0         | 2         | 4         | 0          | 2         | 1                          | 10                      | 38           |     | 12                      | 32           |
| 4A-HIT SKIP INJURY                                              | 0         | 0         | 0         | 0         | 1          | 1         | 0                          | 2                       | 4            |     | 2                       | 3            |
| 4F-ACCIDENT FATAL                                               | 0         | 0         | 0         | 0         | 0          | 0         | 0                          | 0                       | 2            |     | 0                       | 3            |
| 4P-ACCIDENT PRIV PROP INJURY                                    | 0         | 1         | 0         | 0         | 0          | 1         | 0                          | 2                       | 8            |     | 0                       | 2            |
|                                                                 | 1         | 1         | 0         | 0         | 0          | 0         | 0                          | 2                       | 4            |     | 2                       | 11           |
| 50ALB-ROBBERY ALARM BUSINESS<br>50ALR-ROBBERY ALARM RESIDENCE   | 3         | 3         | 0<br>11   | 11<br>2   | 4<br>5     | 3         | 0                          | 24<br>22                | 62<br>53     |     | 26<br>24                | 71<br>61     |
| 50ALR-ROBBERT ALARM RESIDENCE                                   | 0         | 4         | 0         | 0         | 0          | 0         | 0                          | 0                       | 53<br>1      |     | 24                      | 1            |
| 52A-SHOTS FIRED                                                 | 0         | 1         | 2         | 0         | 2          | 0         | 0                          | 5                       | 17           |     | 10                      | 21           |
| 56-STOLEN VEHICLE                                               | 4         | 11        | 1         | 6         | 2          | 0         | 0                          | 24                      | 54           |     | 40                      | 82           |
| 56B-RECOVERED STOLEN VEHICLE                                    | 0         | 13        | 0         | 7         | 1          | 0         | 2                          | 23                      | 56           |     | 24                      | 51           |
| 58-SUICIDE                                                      | 0         | 0         | 1         | 0         | 0          | 0         | 0                          | 1                       | 2            |     | 1                       | 4            |
| 58A-SUICIDE ATTEMPT                                             | 0         | 1         | 2         | 4         | 1          | 2         | 0                          | 10                      | 44           |     | 22                      | 65           |
| 60-SUSPICIOUS PERSON                                            | 72        | 109       | 31        | 82        | 52         | 50        | 1                          | 397                     | 1,083        |     | 342                     | 1,015        |
| 60A-SUSPICIOUS VEHICLE                                          | 23        | 35        | 8         | 16        | 16         | 15        | 0                          | 113                     | 273          |     | 111                     | 315          |
| 61-HOUSE CHECK                                                  | 11        | 13        | 50        | 49        | 20         | 1         | 0                          | 144                     | 708          |     | 231                     | 831          |
| 61A-EXTRA PATROL                                                | 10        | 10        | 11        | 11        | 12         | 6         | 0                          | 60                      | 198          |     | 71                      | 215          |
| 61B-TARGET PATROL                                               | 1,590     | 868       | 135       | 585       | 477        | 707       | 51                         | 4,413                   | 11,787       |     | 3,541                   | 11,092       |
|                                                                 | 3         | 2         | 0         | 5         | 0          | 1         | 1 0                        | 12                      | 45           |     | 14                      | 36           |
| 64-VANDALISM                                                    | 19        | 3         | 4         | 4         | 10         | 11<br>380 | 0<br>258                   | 51                      | 134          |     | 65                      | 175          |
| 70-TRAFFIC VIOLATOR<br>72-SPEEDER OR RECKLESS DRIVER            | 507<br>15 | 507<br>60 | 177<br>11 | 331<br>37 | 469<br>111 | 29        | 258                        | 2,629<br>284            | 7,860<br>898 |     | 1,890<br>295            | 5,527<br>834 |
| 72-SPEEDER OR RECKLESS DRIVER<br>74-DISABLED OR MOTORIST ASSIST | 24        | 32        | 4         | 20        | 59         | 29<br>11  | 8                          | 284<br>158              | 422          |     | 295                     | 362          |
| 76-VEHICLE BLOCKING                                             | 11        | 32        | 4<br>6    | 20        | 23         | 9         | 0                          | 101                     | 371          |     | 110                     | 343          |
| 76A-PARKING VIOLATOR                                            | 7         | 13        | 15        | 40        | 10         | 81        | 0                          | 166                     | 349          |     | 105                     | 275          |
|                                                                 |           |           |           |           |            | . v .     |                            |                         | 5.5          |     |                         |              |
| 78-VEHICLE LOCKOUT                                              | 10        | 12        | 7         | 27        | 21         | 6         | 1                          | 84                      | 267          |     | 90                      | 249          |

#### CALLS FOR SERVICE SUMMARY JULY-SEPTEMBER, 2024

|                                        |       |       | DIST | RICTS |       |       | DISTRICT 0                 |                         |          |     |                         |          |
|----------------------------------------|-------|-------|------|-------|-------|-------|----------------------------|-------------------------|----------|-----|-------------------------|----------|
| CODE# & DESCRIPTION                    | 001   | 002   | 003  | 004   | 005   | 006   | MUTUAL AID<br>OUTSIDE CITY | JULY-SEPT<br>2024 TOTAL | 2024 YTD | vs. | JULY-SEPT<br>2023 TOTAL | 2023 YTD |
| 80-ROADWAY OBSTRUCTION                 | 6     | 18    | 10   | 8     | 36    | 5     | 2                          | 85                      | 241      |     | 99                      | 242      |
| 8A-MENACING THREATS                    | 2     | 3     | 4    | 12    | 2     | 0     | 0                          | 23                      | 60       |     | 22                      | 72       |
| 8B-TELEPHONE HARASSMENT                | 3     | 1     | 5    | 4     | 6     | 0     | 0                          | 19                      | 60       |     | 14                      | 43       |
| 90-DISTURBANCE 2 UNITS                 | 52    | 40    | 11   | 48    | 37    | 28    | 0                          | 216                     | 632      |     | 237                     | 661      |
| 90A-DISTURBANCE 1 UNIT                 | 16    | 41    | 33   | 54    | 29    | 18    | 0                          | 191                     | 443      |     | 198                     | 501      |
| 913-FOOT PATROL                        | 145   | 139   | 21   | 276   | 133   | 107   | 61                         | 882                     | 3,254    |     | 1,305                   | 4,518    |
| 96-BEHAVIORAL HEALTH                   | 2     | 8     | 9    | 30    | 4     | 4     | 0                          | 57                      | 157      |     | 50                      | 175      |
| TOTAL CALLS                            | 2,857 | 2,471 | 862  | 2,383 | 1,939 | 1,663 | 543                        | 12,718                  | 37,089   |     | 11,690                  | 35,443   |
| TOTAL CALLS W/O 36C, 61B, 61, 70 & 913 | 582   | 942   | 479  | 1,141 | 835   | 467   | 173                        | 4,619                   | 13,378   |     | 4,634                   | 13,160   |
| 911 CALLS RECEIVED                     |       |       |      |       |       |       |                            | 10,467                  | 31,472   |     | 12,649                  | 39,319   |