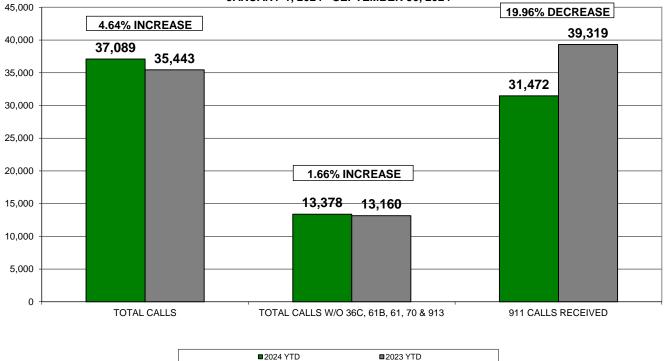

#### CALLS FOR SERVICE SUMMARY JANUARY - SEPTEMBER, 2024

| DISTRICTS DISTRICT 0                         |       |       |     |       |       |       |            |          |     |          |
|----------------------------------------------|-------|-------|-----|-------|-------|-------|------------|----------|-----|----------|
| CODE# & DESCRIPTION                          | 001   | 002   | 003 | 004   | 005   | 006   | MUTUAL AID | 2024 YTD | VS. | 2023 YTD |
| 10-ASSIST OTHER AGENCY                       | 19    | 33    | 8   | 41    | 31    | 1     | 193        | 326      |     | 293      |
| 102-NARCOTICS                                | 11    | 9     | 3   | 18    | 5     | 3     | 135        | 50       |     | 58       |
| 12-BURGLARY                                  | 1     | 17    | 9   | 10    | 1     | 1     | 0          | 43       |     | 40       |
| 12-DOROLART                                  | 239   | 413   | 220 | 215   | 230   | 115   | 1          | 1,433    |     | 1,361    |
| 12B-OPEN DOOR OR WINDOW                      | 5     | 10    | 11  | 16    | 10    | 2     | 1          | 55       |     | 58       |
|                                              | 128   | 171   | 153 | 742   | 139   | 71    | 94         | 1,498    |     |          |
| 13-MISCELLANEOUS CALL                        |       |       | 0   |       | 0     |       | 0          | ,        |     | 1,402    |
|                                              | 0     | 1     | -   | 1     | -     | 0     | 12         | 2        |     | 4        |
| 13C-COMMUNITY SERVICE EVENT                  | 5     | 0     | 0   | 11    | 1     | 2     |            | 31       |     | 26       |
| 13T-PRISONER TRANSPORT                       | 0     | 0     | 0   | 22    | 0     | 0     | 2          | 24       |     | 23       |
| 14-FRAUD BAD CHECK                           | 33    | 35    | 46  | 69    | 32    | 12    | 1          | 228      |     | 266      |
| 15-WARRANT SERVICE                           | 1     | 5     | 2   | 93    | 2     | 2     | 23         | 128      |     | 110      |
| 16-DECEASED PERSON                           | 3     | 4     | 3   | 7     | 3     | 1     | 0          | 21       |     | 25       |
| 16A-DECEASED ANIMAL                          | 0     | 4     | 17  | 4     | 3     | 0     | 0          | 28       |     | 21       |
| 18-ANIMAL BITE                               | 0     | 0     | 12  | 2     | 2     | 0     | 0          | 16       |     | 3        |
| 18A-ANIMAL COMPLAINT                         | 39    | 39    | 61  | 81    | 44    | 14    | 0          | 278      |     | 216      |
| 18B-BARKING DOG                              | 0     | 6     | 6   | 1     | 0     | 1     | 0          | 14       |     | 20       |
| 2-ACCIDENT NON INJURY                        | 80    | 212   | 45  | 138   | 295   | 34    | 4          | 808      |     | 761      |
| 20-DOMESTIC                                  | 3     | 5     | 0   | 16    | 13    | 1     | 2          | 40       |     | 49       |
| 24-INTOXICATED PERSON                        | 7     | 18    | 3   | 14    | 1     | 33    | 0          | 76       |     | 54       |
| 24A -OMVI                                    | 24    | 53    | 8   | 29    | 32    | 21    | 59         | 226      |     | 224      |
| 26-FIGHT                                     | 1     | 3     | 2   | 0     | 0     | 2     | 0          | 8        |     | 16       |
| 28-FIRE RUN                                  | 7     | 7     | 3   | 12    | 11    | 4     | 0          | 44       |     | 52       |
| 29-EMS RUN                                   | 24    | 36    | 23  | 75    | 26    | 27    | 0          | 211      |     | 224      |
| 2A-HIT SKIP NON INJURY                       | 24    | 54    | 15  | 33    | 45    | 31    | 1          | 203      |     | 185      |
| 2P-ACCIDENT PRIVATE PROPERTY                 | 19    | 35    | 8   | 60    | 15    | 10    | 0          | 147      |     | 137      |
| 30-VICE COMPLAINT                            | 2     | 0     | 0   | 0     | 1     | 0     | 0          | 3        |     | 3        |
| 32-HOMICIDE                                  | 0     | 0     | 0   | 0     | 0     | 0     | 0          | 0        |     | 1        |
| 34-JUVENILE COMPLAINT                        | 23    | 31    | 51  | 76    | 32    | 43    | 0          | 256      |     | 225      |
| 36-THEFT                                     | 126   | 112   | 16  | 77    | 35    | 26    | 0          | 392      |     | 546      |
| 36B-FOUND PROPERTY                           | 24    | 25    | 14  | 102   | 13    | 31    | 4          | 213      |     | 206      |
| 36C-COURTESY CARD                            | 35    | 32    | 5   | 13    | 12    | 5     | 0          | 102      |     | 315      |
| 38-MISSING PERSON                            | 8     | 10    | 9   | 27    | 10    | 2     | 0          | 66       |     | 52       |
| 38A-MISSING PERSON RETURNED                  | 3     | 2     | 2   | 6     | 1     | 0     | 0          | 14       |     | 4        |
| 4-ACCIDENT INJURIES                          | 22    | 41    | 12  | 17    | 63    | 9     | 3          | 167      |     | 173      |
| 40-PERSON WITH A GUN                         | 2     | 2     | 2   | 0     | 4     | 0     | 0          | 10       |     | 18       |
| 40A-PERSON WITH A KNIFE                      | 0     | 0     | 0   | 0     | 0     | 0     | 0          | 0        |     | 2        |
| 42-UNKNOWN CIRCUMSTANCES                     | 6     | 13    | 7   | 11    | 12    | 25    | 2          | 76       |     | 61       |
| 42-UNKNOWN EMERGENCY                         | 4     | 6     | 6   | 5     | 4     | 3     | 0          | 28       |     | 20       |
| 42A-911 HANG UP CALL                         | 25    | 31    | 5   | 29    | 17    | 36    | 32         | 175      |     | 226      |
| 44-OFFICER IN TROUBLE                        | 0     | 0     | 1   | 1     | 0     | 0     | 3          | 5        |     | 1        |
| 46-PROWLER                                   | 0     | 0     | 0   | 0     | 0     | 0     | 0          | 0        |     | 2        |
| 48-RAPE                                      | 2     | 3     | 0   | 5     | 0     | 0     | 0          | 10       |     | 10       |
| 48B-SEX OFFENSE                              | 6     | 3     | 4   | 17    | 2     | 5     | 1          | 38       |     | 32       |
| 4A-HIT SKIP INJURY                           | 0     | 1     | 0   | 0     | 2     | 1     | 0          | 4        |     | 3        |
| 4F-ACCIDENT FATAL                            | 0     | 0     | 1   | 0     | 1     | 0     | 0          | 2        |     | 3        |
| 4P-ACCIDENT PRIV PROP INJURY                 | 1     | 4     | 0   | 2     | 0     | 1     | 0          | 8        |     | 2        |
| 50-ROBBERY                                   | 2     | 2     | 0   | 0     | 0     | 0     | 0          | 4        |     | 11       |
| 50ALB-ROBBERY ALARM BUSINESS                 | 16    | 12    | 0   | 19    | 11    | 4     | 0          | 62       |     | 71       |
|                                              | 4     | 12    | 20  | 9     | 9     | 4     | 0          |          |     |          |
| 50ALR-ROBBERY ALARM RESIDENCE<br>52-SHOOTING | 4     | 1     | 20  | 9     | 9     |       | 0          | 53<br>1  |     | 61<br>1  |
|                                              |       |       |     |       |       | 0     |            |          |     |          |
| 52A-SHOTS FIRED                              | 2     | 2     | 3   | 2     | 6     | 2     | 0          | 17       |     | 21       |
| 56-STOLEN VEHICLE                            | 9     | 18    | 2   | 15    | 7     | 2     | 1          | 54       |     | 82       |
| 56B-RECOVERED STOLEN VEHICLE                 | 3     | 19    | 2   | 15    | 5     | 3     | 9          | 56       |     | 51       |
| 58-SUICIDE                                   | 0     | 0     | 1   | 0     | 1     | 0     | 0          | 2        |     | 4        |
| 58A-SUICIDE ATTEMPT                          | 2     | 7     | 9   | 16    | 5     | 4     | 1          | 44       |     | 65       |
| 60-SUSPICIOUS PERSON                         | 199   | 264   | 116 | 237   | 132   | 128   | 7          | 1,083    |     | 1,015    |
| 60A-SUSPICIOUS VEHICLE                       | 54    | 80    | 22  | 37    | 31    | 48    | 1          | 273      |     | 315      |
| 61-HOUSE CHECK                               | 36    | 78    | 259 | 203   | 130   | 2     | 0          | 708      |     | 831      |
| 61A-EXTRA PATROL                             | 32    | 35    | 33  | 48    | 34    | 16    | 0          | 198      |     | 215      |
| 61B-TARGET PATROL                            | 3,652 | 2,594 | 440 | 1,836 | 1,408 | 1,709 | 148        | 11,787   |     | 11,092   |

#### CALLS FOR SERVICE SUMMARY JANUARY - SEPTEMBER, 2024

|                                        |       |       | DISTI | RICTS |       |       | DISTRICT 0                 |          |     |          |
|----------------------------------------|-------|-------|-------|-------|-------|-------|----------------------------|----------|-----|----------|
| CODE# & DESCRIPTION                    | 001   | 002   | 003   | 004   | 005   | 006   | MUTUAL AID<br>OUTSIDE CITY | 2024 YTD | vs. | 2023 YTD |
| 62-TRAFFIC DETAIL                      | 8     | 13    | 2     | 9     | 8     | 2     | 3                          | 45       | ]   | 36       |
| 64-VANDALISM                           | 36    | 16    | 9     | 23    | 19    | 31    | 0                          | 134      |     | 175      |
| 70-TRAFFIC VIOLATOR                    | 1,477 | 1,550 | 638   | 975   | 1,211 | 1,200 | 809                        | 7,860    |     | 5,527    |
| 72-SPEEDER OR RECKLESS DRIVER          | 66    | 179   | 55    | 113   | 311   | 92    | 82                         | 898      |     | 834      |
| 74-DISABLED OR MOTORIST ASSIST         | 54    | 87    | 22    | 47    | 176   | 21    | 15                         | 422      |     | 362      |
| 76-VEHICLE BLOCKING                    | 45    | 97    | 27    | 81    | 69    | 39    | 13                         | 371      |     | 343      |
| 76A-PARKING VIOLATOR                   | 26    | 35    | 56    | 83    | 28    | 121   | 0                          | 349      | ]   | 275      |
| 78-VEHICLE LOCKOUT                     | 33    | 67    | 25    | 65    | 51    | 24    | 2                          | 267      |     | 249      |
| 8-ASSAULT                              | 4     | 12    | 3     | 19    | 3     | 6     | 0                          | 47       | ]   | 62       |
| 80-ROADWAY OBSTRUCTION                 | 31    | 57    | 23    | 19    | 97    | 11    | 3                          | 241      |     | 242      |
| 8A-MENACING THREATS                    | 8     | 14    | 7     | 24    | 5     | 2     | 0                          | 60       | ]   | 72       |
| 8B-TELEPHONE HARASSMENT                | 7     | 10    | 11    | 20    | 9     | 3     | 0                          | 60       |     | 43       |
| 90-DISTURBANCE 2 UNITS                 | 128   | 125   | 61    | 142   | 96    | 74    | 6                          | 632      | ]   | 661      |
| 90A-DISTURBANCE 1 UNIT                 | 52    | 75    | 80    | 134   | 58    | 43    | 1                          | 443      |     | 501      |
| 913-FOOT PATROL                        | 554   | 600   | 86    | 861   | 458   | 494   | 201                        | 3,254    | ]   | 4,518    |
| 96-BEHAVIORAL HEALTH                   | 11    | 27    | 19    | 74    | 20    | 6     | 0                          | 157      | ]   | 175      |
| TOTAL CALLS                            | 7,513 | 7,573 | 2,824 | 7,228 | 5,548 | 4,662 | 1,741                      | 37,089   |     | 35,443   |
| TOTAL CALLS W/O 36C, 61B, 61, 70 & 913 | 1,759 | 2,719 | 1,396 | 3,340 | 2,329 | 1,252 | 583                        | 13,378   |     | 13,160   |
| 911 CALLS RECEIVED                     |       |       |       |       |       |       |                            | 31,472   |     | 39,319   |

# **CALLS FOR SERVICE**

JANUARY 1, 2024 - SEPTEMBER 30, 2024

The average response time of citizen initiated calls was 6 minutes with an average time of 55 minutes to handle the call.