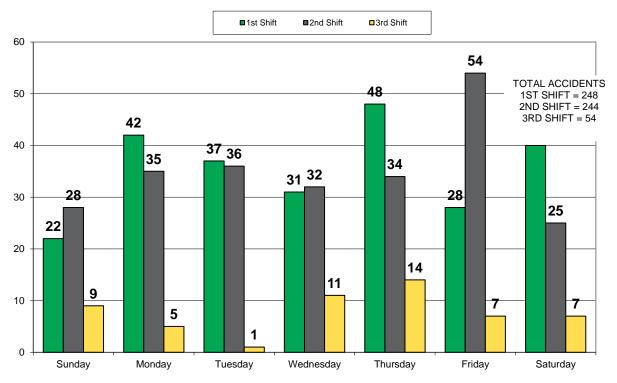

#### Goal #3: Improve overall traffic safety in the citv

- Increase in traffic crashes from 2023 YTD (2024=546; 2023=510)
- Increase in serious injury traffic crashes from 2023 YTD (2024=14; 2023=8)
- >Decrease in OVI related traffic crashes from 2023 YTD (2024=16; 2023=17)
- ➢Increase in OVI related arrests 2023 YTD (2024=133; 2023=130)