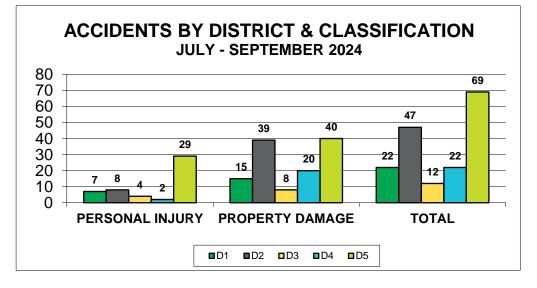

-----|--|--|
| DISTRICT                               | PERSONAL INJURY | PROPERTY DAMAGE | TOTAL |  |  |
| D1                                     | 7               | 15              | 22    |  |  |
| D2                                     | 8               | 39              | 47    |  |  |
| D3                                     | 4               | 8               | 12    |  |  |
| D4                                     | 2               | 20              | 22    |  |  |
| D5                                     | 29              | 40              | 69    |  |  |
| D6                                     | 3               | 13              | 16    |  |  |
| TOTAL                                  | 53              | 135             | 188   |  |  |

# ACCIDENTS BY DISTRICT & CLASSIFICATION



#### ACCIDENTS BY DAY OF WEEK & SHIFT JULY 1 - SEPTEMBER 30, 2024



ACCIDENTS & CITATIONS BY HOUR



## **ACCIDENT ANALYSIS** January - September 2024

January 1, 2024 through September 30, 2024 there were 546 reported traffic accidents, resulting in an average 1.99 accidents/day. Compared to 2023, accidents increased 7.1% (2024 = 546; 2023 = 510).

Personal injury accidents (184) accounted for 33.7% of the total (1 fatal). Property damage accidents accounted for the majority of our activity with 362 reports being filed (66.3%).

District 5 experienced the majority of accidents (190 or 34.8%) followed by District 2 with 144 accidents (26.4%). There were 61 collisions in District 1 (11.2%); 31 collisions in District 3 (5.7%); 81 collisions in District 4 (14.8%); and 39 collisions in Dist