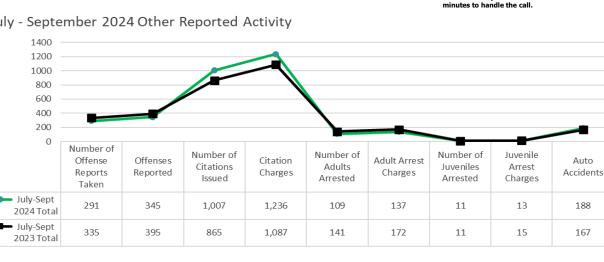

Auto

188

167

July - September 2024 Other Reported Activity

#### OFFENSE REPORT SUMMARY

| CTUAL | NUMBER OF OFFENSE REPORTS                           |            | JULY-SEPT<br>2024 | 2024<br>YTD    |    | JULY-SEPT<br>2023 | 2023<br>YTD      |
|-------|-----------------------------------------------------|------------|-------------------|----------------|----|-------------------|------------------|
| DTAL  |                                                     |            | 291               | 822            | vs | 335               | 995              |
|       | DEPARTMENT CLASSIFICATION                           | IBR CODE   | JULY-SEPT<br>2024 | 2024<br>YTD    |    | JULY-SEPT<br>2023 | 2023<br>YTD      |
| ~     | AGGRAVATED ASSAULT                                  | 13A        | <b>2024</b><br>5  | 15             | -  | 3                 | 9                |
|       | ANIMAL CRUELTY                                      | 720        | 0                 | 15             | -  | 0                 | 0                |
|       | ARSON                                               | 200        | 0                 | 2              | -  | 0                 | 2                |
|       | ASSISTING OR PROMOTING PROSTITUTION                 | 40B        | 2                 | 2              | -  | 0                 | 1                |
|       | BURGLARY/BREAKING AND ENTERING                      | 220        | 13                | 41             | -  | 8                 | 38               |
|       | COUNTERFEITING/FORGERY                              | 250        | 5                 | 10             | -  | 4                 | 9                |
|       | CREDIT CARD/AUTOMATIC TELLER MACHINE FRAUD          | 26B        | 2                 | 3              | -  | 3                 | 8                |
|       | DISTRUCTION/DAMAGE/VANDALISM OF PROPERTY            | 200        | 53                | 115            |    | 38                | 117              |
|       | DISTRUCTION/DAMAGE/VANDALISM OF PROPERTY            | 35B        | 2                 | 20             |    | 13                | 24               |
|       | DRUG/NARCOTIC VIOLATIONS                            | 35B        | 14                | 40             | -  | 21                | 44               |
|       | EXTORTION/BLACKMAIL                                 | 210        | 0                 | 0              | -  | 1                 | 3                |
|       | FALSE PRETENSES/SWINDLE/CONFIDENCE GAME             | 210<br>26A | 6                 | 15             | -  | 3                 | 11               |
|       | FORCIBLE FONDLING                                   | 11D        | 2                 | 11             | -  | 5                 | 9                |
|       | FORCIBLE RAPE                                       | 11D<br>11A | 4                 | 11             | -  | 2                 | 12               |
|       | HACKING/COMPUTERINVASION                            | 26G        | 0                 | 15             | -  | 0                 | 0                |
|       |                                                     | 26G<br>26F | 7                 | 17             | -  | 1                 | 5                |
|       | IDENTITY FRAUD IMPERSONATION                        | 26F        | 0                 | 0              | -  | 1                 | <u> </u>         |
|       | INTIMIDATION                                        | 13C        | 14                | 44             | -  | 1                 | 41               |
|       | KIDNAPPING/ABDUCTION/UNLAWFUL RESTRAINT             | 100        | 0                 | 1              | -  | 10                | 1                |
|       | MURDER AND NON-NEGLIGENT MANSLAUGHTER               | 09A        | 0                 | 0              | -  | 0                 | 1                |
|       | MOTOR VEHICLE THEFT                                 | 240        | 17                | 46             | -  | 0<br>36           | 77               |
|       | PORNOGRAPHY/OBSCENE MATERIAL                        | 370        | 3                 | <u>40</u><br>6 | -  | 30<br>4           | 7                |
|       | RECEIVING STOLEN PROPERTY                           | 280        | 8                 | 19             | -  | 5                 | 9                |
|       |                                                     |            | 2                 | 4              | -  | 2                 | 10               |
|       | ROBBERY<br>SIMPLE ASSAULT                           | 120<br>13B | 23                | <u>4</u><br>69 | -  | 2<br>36           | 98               |
|       |                                                     | 23H        | 43                | 115            |    | 36<br>47          | 98<br>129        |
|       | THEFT - ALL OTHER LARCENY<br>THEFT - POCKET-PICKING | 23H<br>23A | 43                | 0              |    | 4/                | 129              |
|       | THEFT - PURSE-SNATCHING                             | 23A<br>23B | 0                 | 0              |    | 0                 | 1                |
|       | THEFT - PORSE-SNATCHING<br>THEFT - SHOPLIFTING      | 23D<br>23C | 8                 | 30             |    | 12                | 38               |
|       |                                                     |            | 8                 | <u> </u>       | -  |                   |                  |
|       |                                                     | 23D<br>23F | 3<br>43           | 90             | -  | 13<br>47          | <u>37</u><br>157 |
|       | THEFT - THEFT FROM MOTOR VEHICLE                    |            | 43                | <u>90</u><br>8 | -  | 4/                | -                |
|       | THEFT - THEFT OF VEHICLE PARTS OR ACCESSORIES       | 23G        | 3                 | 13             | -  | -                 | 25<br>13         |
|       | WEAPON LAW VIOLATIONS                               | 520        | -                 |                |    | 2                 |                  |
|       | WELFARE FRAUD WIRE FRAUD                            | 26D<br>26E | 0                 | 0              |    | 0                 | 0                |
|       | TOTAL GROUP A                                       | -          | 286               | 767            |    | 328               | 938              |

| TOTAL OFFENSES | 345 | 971 | 395 | 1,150 |  |
|----------------|-----|-----|-----|-------|--|
|----------------|-----|-----|-----|-------|--|