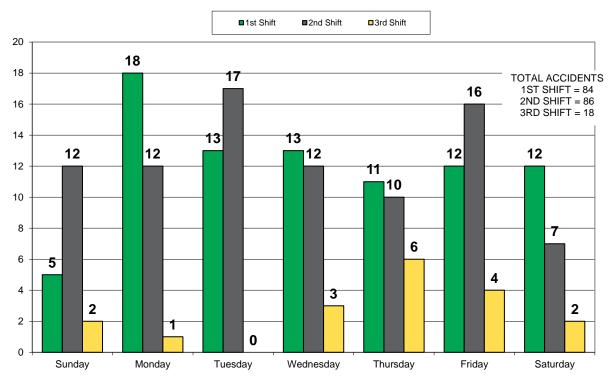

RY | PROPERTY DAMAGE | TOTAL |  |  |
| D1                                     | 7               | 15              | 22    |  |  |
| D2                                     | 8               | 39              | 47    |  |  |
| D3                                     | 4               | 8               | 12    |  |  |
| D4                                     | 2               | 20              | 22    |  |  |
| D5                                     | 29              | 40              | 69    |  |  |
| D6                                     | 3               | 13              | 16    |  |  |
| TOTAL                                  | 53              | 135             | 188   |  |  |

# ACCIDENTS BY DISTRICT & CLASSIFICATION



#### ACCIDENTS BY DAY OF WEEK & SHIFT JULY 1 - SEPTEMBER 30, 2024



ACCIDENTS & CITATIONS BY HOUR



## **ACCIDENT ANALYSIS** January - September 2024

January 1, 2024 through September 30, 2024 there were 546 reported traffic accidents, resulting in an average 1.99 accidents/day. Compared to 2023, accidents increased 7.1% (2024 = 546; 2023 = 510).

Personal injury accidents (184) accounted for 33.7% of the total (1 fatal). Property damage accidents accounted for the majority of our activity with 362 reports being filed (66.3%).

District 5 experienced the majority of accidents (190 or 34.8%) followed by District 2 with 144 accidents (26.4%). There were 61 collisions in District 1 (11.2%); 31 collisions in District 3 (5.7%); 81 collisions in District 4 (14.8%); and 39 collisions in District 6 (7.1%). The busiest day of the week for accident activity for