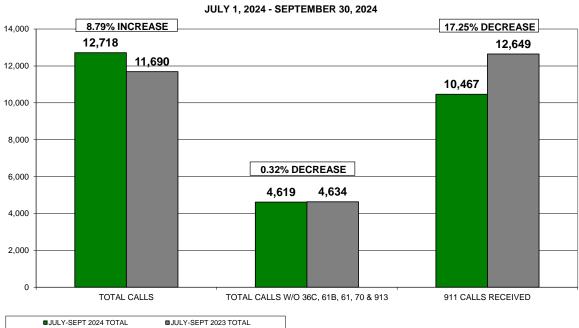

#### **CALLS FOR SERVICE**

July 1, 2024 through September 30, 2024 the Dublin Police Department received 12,718 total calls for service – 4,619 calls were citizen initiated. The average response time (citizen initiated calls) was 7 minutes with an average time of 51 minutes to handle the call.

#### CALLS FOR SERVICE SUMMARY JULY-SEPTEMBER, 2024

| Г                                                               |           |           | DIST      | RICTS     |            |           | DISTRICT 0                 | ,                       | ,            |     | <b></b>                 |              |
|-----------------------------------------------------------------|-----------|-----------|-----------|-----------|------------|-----------|----------------------------|-------------------------|--------------|-----|-------------------------|--------------|
| CODE# & DESCRIPTION                                             | 001       | 002       | 003       | 004       | 005        | 006       | MUTUAL AID<br>OUTSIDE CITY | JULY-SEPT<br>2024 TOTAL | 2024 YTD     | VS. | JULY-SEPT<br>2023 TOTAL | 2023 YTD     |
| 10-ASSIST OTHER AGENCY                                          | 4         | 11        | 2         | 14        | 10         | 0         | 71                         | 112                     | 326          |     | 106                     | 293          |
| 102-NARCOTICS                                                   | 4         | 3         | 0         | 6         | 1          | 2         | 1                          | 17                      | 50           |     | 23                      | 58           |
| 12-BURGLARY                                                     | 0         | 4         | 5         | 6         | 0          | 0         | 0                          | 15                      | 43           |     | 10                      | 40           |
| 12AL BURGLAR ALARM                                              | 71        | 116       | 77        | 76        | 77         | 31        | 0                          | 448                     | 1,433        |     | 432                     | 1,361        |
| 12B-OPEN DOOR OR WINDOW                                         | 2         | 3         | 4         | 3         | 4          | 1         | 1                          | 18                      | 55           |     | 18                      | 58           |
| 13-MISCELLANEOUS CALL                                           | 39<br>0   | 57<br>0   | 69<br>0   | 226       | 51<br>0    | 23<br>0   | 17<br>0                    | 482                     | 1,498        |     | 495                     | 1,402        |
| 13B-BANK ESCORT<br>13C-COMMUNITY SERVICE EVENT                  | 2         | 0         | 0         | 1         | 1          | 0         | 0                          | 1<br>6                  | 2<br>31      |     | 2 5                     | 4<br>26      |
| 13T-PRISONER TRANSPORT                                          | 0         | 0         | 0         | 5         | 0          | 0         | 2                          | 7                       | 24           |     | 10                      | 20           |
| 14-FRAUD BAD CHECK                                              | 9         | 16        | 17        | 25        | 11         | 3         | 0                          | 81                      | 228          |     | 93                      | 266          |
| 15-WARRANT SERVICE                                              | 0         | 0         | 1         | 32        | 0          | 1         | 7                          | 41                      | 128          |     | 36                      | 110          |
| 16-DECEASED PERSON                                              | 1         | 3         | 1         | 3         | 1          | 0         | 0                          | 9                       | 21           |     | 8                       | 25           |
| 16A-DECEASED ANIMAL                                             | 0         | 2         | 8         | 4         | 0          | 0         | 0                          | 14                      | 28           |     | 8                       | 21           |
| 18-ANIMAL BITE                                                  | 0         | 0         | 1         | 0         | 1          | 0         | 0                          | 2                       | 16           |     | 1                       | 3            |
| 18A-ANIMAL COMPLAINT                                            | 13        | 15        | 22        | 33        | 20         | 5         | 0                          | 108                     | 278          |     | 88                      | 216          |
| 18B-BARKING DOG                                                 | 0         | 4         | 3         | 1         | 0          | 0         | 0                          | 8                       | 14           |     | 7                       | 20           |
| 2-ACCIDENT NON INJURY                                           | 31        | 87        | 14        | 41        | 115        | 9         | 1                          | 298                     | 808          |     | 270                     | 761          |
| 20-DOMESTIC                                                     | 1         | 1         | 0         | 6         | 5          | 1         | 1                          | 15                      | 40           |     | 20                      | 49           |
| 24-INTOXICATED PERSON                                           | 3         | 7         | 0         | 7         | 0          | 15        | 0                          | 32                      | 76           |     | 17                      | 54           |
| 24A -OMVI                                                       | 7         | 12        | 4         | 4         | 3          | 7         | 11                         | 48                      | 226          |     | 70<br>×                 | 224          |
| 26-FIGHT<br>28-FIRE RUN                                         | 5         | 0         | 1         | 0         | 0          | 2         | 0                          | 3<br>13                 | 8<br>44      |     | 8<br>10                 | 16<br>52     |
| 29-FIRE RUN<br>29-EMS RUN                                       | 5         | 3         | 9         | 28        | 11         | 7         | 0                          | 69                      | 211          |     | 94                      | 224          |
| 2A-HIT SKIP NON INJURY                                          | 7         | 24        | 4         | 11        | 14         | 15        | 1                          | 76                      | 203          |     | 57                      | 185          |
| 2P-ACCIDENT PRIVATE PROPERTY                                    | 8         | 10        | 3         | 18        | 5          | 3         | 0                          | 47                      | 147          |     | 45                      | 137          |
| 30-VICE COMPLAINT                                               | 0         | 0         | 0         | 0         | 0          | 0         | 0                          | 0                       | 3            |     | 1                       | 3            |
| 32-HOMICIDE                                                     | 0         | 0         | 0         | 0         | 0          | 0         | 0                          | 0                       | 0            |     | 0                       | 1            |
| 34-JUVENILE COMPLAINT                                           | 8         | 16        | 16        | 14        | 4          | 14        | 0                          | 72                      | 256          |     | 86                      | 225          |
| 36-THEFT                                                        | 45        | 38        | 2         | 29        | 12         | 8         | 0                          | 134                     | 392          |     | 187                     | 546          |
| 36B-FOUND PROPERTY                                              | 8         | 7         | 7         | 49        | 2          | 13        | 1                          | 87                      | 213          |     | 84                      | 206          |
| 36C-COURTESY CARD                                               | 22        | 2         | 0         | 1         | 5          | 1         | 0                          | 31                      | 102          |     | 89                      | 315          |
| 38-MISSING PERSON                                               | 3         | 5         | 4         | 7         | 2          | 1         | 0                          | 22                      | 66           |     | 24                      | 52           |
| 38A-MISSING PERSON RETURNED                                     | 1         | 0         | 0         | 4         | 1          | 0         | 0                          | 6                       | 14           |     | 2                       | 4            |
| 4-ACCIDENT INJURIES                                             | 5         | 8         | 5         | 2         | 21         | 1         | 2                          | 44                      | 167          |     | 70                      | 173          |
| 40-PERSON WITH A GUN<br>40A-PERSON WITH A KNIFE                 | 2         | 2         | 1         | 0         | 2          | 0         | 0                          | 7                       | 10<br>0      |     | 5                       | 18<br>2      |
| 42-UNKNOWN CIRCUMSTANCES                                        | 2         | 6         | 4         | 7         | 7          | 6         | 2                          | 34                      | 76           |     | 26                      | 61           |
| 42-UNKNOWN EMERGENCY                                            | 1         | 4         | 2         | 0         | 2          | 0         | 0                          | 9                       | 28           |     | 5                       | 20           |
| 42A-911 HANG UP CALL                                            | 7         | 10        | 2         | 9         | 8          | 15        | 17                         | 68                      | 175          |     | 75                      | 226          |
| 44-OFFICER IN TROUBLE                                           | 0         | 0         | 0         | 1         | 0          | 0         | 1                          | 2                       | 5            |     | 1                       | 1            |
| 46-PROWLER                                                      | 0         | 0         | 0         | 0         | 0          | 0         | 0                          | 0                       | 0            |     | 1                       | 2            |
| 48-RAPE                                                         | 1         | 2         | 0         | 1         | 0          | 0         | 0                          | 4                       | 10           |     | 1                       | 10           |
| 48B-SEX OFFENSE                                                 | 1         | 0         | 2         | 4         | 0          | 2         | 1                          | 10                      | 38           |     | 12                      | 32           |
| 4A-HIT SKIP INJURY                                              | 0         | 0         | 0         | 0         | 1          | 1         | 0                          | 2                       | 4            |     | 2                       | 3            |
| 4F-ACCIDENT FATAL                                               | 0         | 0         | 0         | 0         | 0          | 0         | 0                          | 0                       | 2            |     | 0                       | 3            |
| 4P-ACCIDENT PRIV PROP INJURY                                    | 0         | 1         | 0         | 0         | 0          | 1         | 0                          | 2                       | 8            |     | 0                       | 2            |
|                                                                 | 1         | 1         | 0         | 0         | 0          | 0         | 0                          | 2                       | 4            |     | 2                       | 11           |
| 50ALB-ROBBERY ALARM BUSINESS<br>50ALR-ROBBERY ALARM RESIDENCE   | 3         | 3         | 0<br>11   | 11<br>2   | 4<br>5     | 3         | 0                          | 24<br>22                | 62<br>53     |     | 26<br>24                | 71<br>61     |
| 50ALR-ROBBERT ALARM RESIDENCE                                   | 0         | 4         | 0         | 0         | 0          | 0         | 0                          | 0                       | 53<br>1      |     | 24                      | 1            |
| 52A-SHOTS FIRED                                                 | 0         | 1         | 2         | 0         | 2          | 0         | 0                          | 5                       | 17           |     | 10                      | 21           |
| 56-STOLEN VEHICLE                                               | 4         | 11        | 1         | 6         | 2          | 0         | 0                          | 24                      | 54           |     | 40                      | 82           |
| 56B-RECOVERED STOLEN VEHICLE                                    | 0         | 13        | 0         | 7         | 1          | 0         | 2                          | 23                      | 56           |     | 24                      | 51           |
| 58-SUICIDE                                                      | 0         | 0         | 1         | 0         | 0          | 0         | 0                          | 1                       | 2            |     | 1                       | 4            |
| 58A-SUICIDE ATTEMPT                                             | 0         | 1         | 2         | 4         | 1          | 2         | 0                          | 10                      | 44           |     | 22                      | 65           |
| 60-SUSPICIOUS PERSON                                            | 72        | 109       | 31        | 82        | 52         | 50        | 1                          | 397                     | 1,083        |     | 342                     | 1,015        |
| 60A-SUSPICIOUS VEHICLE                                          | 23        | 35        | 8         | 16        | 16         | 15        | 0                          | 113                     | 273          |     | 111                     | 315          |
| 61-HOUSE CHECK                                                  | 11        | 13        | 50        | 49        | 20         | 1         | 0                          | 144                     | 708          |     | 231                     | 831          |
| 61A-EXTRA PATROL                                                | 10        | 10        | 11        | 11        | 12         | 6         | 0                          | 60                      | 198          |     | 71                      | 215          |
| 61B-TARGET PATROL                                               | 1,590     | 868       | 135       | 585       | 477        | 707       | 51                         | 4,413                   | 11,787       |     | 3,541                   | 11,092       |
|                                                                 | 3         | 2         | 0         | 5         | 0          | 1         | 1 0                        | 12                      | 45           |     | 14                      | 36           |
| 64-VANDALISM                                                    | 19        | 3         | 4         | 4         | 10         | 11<br>380 | 0<br>258                   | 51                      | 134          |     | 65                      | 175          |
| 70-TRAFFIC VIOLATOR<br>72-SPEEDER OR RECKLESS DRIVER            | 507<br>15 | 507<br>60 | 177<br>11 | 331<br>37 | 469<br>111 | 29        | 258                        | 2,629<br>284            | 7,860<br>898 |     | 1,890<br>295            | 5,527<br>834 |
| 72-SPEEDER OR RECKLESS DRIVER<br>74-DISABLED OR MOTORIST ASSIST | 24        | 32        | 4         | 20        | 59         | 29<br>11  | 8                          | 284<br>158              | 422          |     | 295                     | 362          |
| 76-VEHICLE BLOCKING                                             | 11        | 32        | 4<br>6    | 20        | 23         | 9         | 0                          | 101                     | 371          |     | 110                     | 343          |
| 76A-PARKING VIOLATOR                                            | 7         | 13        | 15        | 40        | 10         | 81        | 0                          | 166                     | 349          |     | 105                     | 275          |
|                                                                 |           |           |           |           |            | . v .     |                            |                         | 5.5          |     |                         |              |
| 78-VEHICLE LOCKOUT                                              | 10        | 12        | 7         | 27        | 21         | 6         | 1                          | 84                      | 267          |     | 90                      | 249          |

#### CALLS FOR SERVICE SUMMARY JULY-SEPTEMBER, 2024

|                                        |       |       | DIST | RICTS |       |       | DISTRICT 0                 |                         |          |     |                         |          |
|----------------------------------------|-------|-------|------|-------|-------|-------|----------------------------|-------------------------|----------|-----|-------------------------|----------|
| CODE# & DESCRIPTION                    | 001   | 002   | 003  | 004   | 005   | 006   | MUTUAL AID<br>OUTSIDE CITY | JULY-SEPT<br>2024 TOTAL | 2024 YTD | vs. | JULY-SEPT<br>2023 TOTAL | 2023 YTD |
| 80-ROADWAY OBSTRUCTION                 | 6     | 18    | 10   | 8     | 36    | 5     | 2                          | 85                      | 241      |     | 99                      | 242      |
| 8A-MENACING THREATS                    | 2     | 3     | 4    | 12    | 2     | 0     | 0                          | 23                      | 60       |     | 22                      | 72       |
| 8B-TELEPHONE HARASSMENT                | 3     | 1     | 5    | 4     | 6     | 0     | 0                          | 19                      | 60       |     | 14                      | 43       |
| 90-DISTURBANCE 2 UNITS                 | 52    | 40    | 11   | 48    | 37    | 28    | 0                          | 216                     | 632      |     | 237                     | 661      |
| 90A-DISTURBANCE 1 UNIT                 | 16    | 41    | 33   | 54    | 29    | 18    | 0                          | 191                     | 443      |     | 198                     | 501      |
| 913-FOOT PATROL                        | 145   | 139   | 21   | 276   | 133   | 107   | 61                         | 882                     | 3,254    |     | 1,305                   | 4,518    |
| 96-BEHAVIORAL HEALTH                   | 2     | 8     | 9    | 30    | 4     | 4     | 0                          | 57                      | 157      |     | 50                      | 175      |
| TOTAL CALLS                            | 2,857 | 2,471 | 862  | 2,383 | 1,939 | 1,663 | 543                        | 12,718                  | 37,089   |     | 11,690                  | 35,443   |
| TOTAL CALLS W/O 36C, 61B, 61, 70 & 913 | 582   | 942   | 479  | 1,141 | 835   | 467   | 173                        | 4,619                   | 13,378   |     | 4,634                   | 13,160   |
| 911 CALLS RECEIVED                     |       |       |      |       |       |       |                            | 10,467                  | 31,472   |     | 12,649                  | 39,319   |