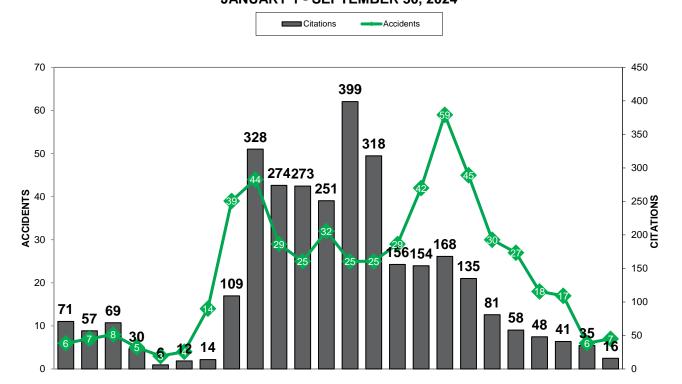

#### CALLS FOR SERVICE SUMMARY JANUARY - SEPTEMBER, 2024

| DISTRICTS DISTRICT 0                         |       |       |     |       |       |       |            |          |     |          |
|----------------------------------------------|-------|-------|-----|-------|-------|-------|------------|----------|-----|----------|
| CODE# & DESCRIPTION                          | 001   | 002   | 003 | 004   | 005   | 006   | MUTUAL AID | 2024 YTD | VS. | 2023 YTD |
| 10-ASSIST OTHER AGENCY                       | 19    | 33    | 8   | 41    | 31    | 1     | 193        | 326      |     | 293      |
| 102-NARCOTICS                                | 11    | 9     | 3   | 18    | 5     | 3     | 135        | 50       |     | 58       |
| 12-BURGLARY                                  | 1     | 17    | 9   | 10    | 1     | 1     | 0          | 43       |     | 40       |
| 12-DOROLART                                  | 239   | 413   | 220 | 215   | 230   | 115   | 1          | 1,433    |     | 1,361    |
| 12B-OPEN DOOR OR WINDOW                      | 5     | 10    | 11  | 16    | 10    | 2     | 1          | 55       |     | 58       |
|                                              | 128   | 171   | 153 | 742   | 139   | 71    | 94         | 1,498    |     |          |
| 13-MISCELLANEOUS CALL                        |       |       | 0   |       | 0     |       | 0          | ,        |     | 1,402    |
|                                              | 0     | 1     | -   | 1     | -     | 0     | 12         | 2        |     | 4        |
| 13C-COMMUNITY SERVICE EVENT                  | 5     | 0     | 0   | 11    | 1     | 2     |            | 31       |     | 26       |
| 13T-PRISONER TRANSPORT                       | 0     | 0     | 0   | 22    | 0     | 0     | 2          | 24       |     | 23       |
| 14-FRAUD BAD CHECK                           | 33    | 35    | 46  | 69    | 32    | 12    | 1          | 228      |     | 266      |
| 15-WARRANT SERVICE                           | 1     | 5     | 2   | 93    | 2     | 2     | 23         | 128      |     | 110      |
| 16-DECEASED PERSON                           | 3     | 4     | 3   | 7     | 3     | 1     | 0          | 21       |     | 25       |
| 16A-DECEASED ANIMAL                          | 0     | 4     | 17  | 4     | 3     | 0     | 0          | 28       |     | 21       |
| 18-ANIMAL BITE                               | 0     | 0     | 12  | 2     | 2     | 0     | 0          | 16       |     | 3        |
| 18A-ANIMAL COMPLAINT                         | 39    | 39    | 61  | 81    | 44    | 14    | 0          | 278      |     | 216      |
| 18B-BARKING DOG                              | 0     | 6     | 6   | 1     | 0     | 1     | 0          | 14       |     | 20       |
| 2-ACCIDENT NON INJURY                        | 80    | 212   | 45  | 138   | 295   | 34    | 4          | 808      |     | 761      |
| 20-DOMESTIC                                  | 3     | 5     | 0   | 16    | 13    | 1     | 2          | 40       |     | 49       |
| 24-INTOXICATED PERSON                        | 7     | 18    | 3   | 14    | 1     | 33    | 0          | 76       |     | 54       |
| 24A -OMVI                                    | 24    | 53    | 8   | 29    | 32    | 21    | 59         | 226      |     | 224      |
| 26-FIGHT                                     | 1     | 3     | 2   | 0     | 0     | 2     | 0          | 8        |     | 16       |
| 28-FIRE RUN                                  | 7     | 7     | 3   | 12    | 11    | 4     | 0          | 44       |     | 52       |
| 29-EMS RUN                                   | 24    | 36    | 23  | 75    | 26    | 27    | 0          | 211      |     | 224      |
| 2A-HIT SKIP NON INJURY                       | 24    | 54    | 15  | 33    | 45    | 31    | 1          | 203      |     | 185      |
| 2P-ACCIDENT PRIVATE PROPERTY                 | 19    | 35    | 8   | 60    | 15    | 10    | 0          | 147      |     | 137      |
| 30-VICE COMPLAINT                            | 2     | 0     | 0   | 0     | 1     | 0     | 0          | 3        |     | 3        |
| 32-HOMICIDE                                  | 0     | 0     | 0   | 0     | 0     | 0     | 0          | 0        |     | 1        |
| 34-JUVENILE COMPLAINT                        | 23    | 31    | 51  | 76    | 32    | 43    | 0          | 256      |     | 225      |
| 36-THEFT                                     | 126   | 112   | 16  | 77    | 35    | 26    | 0          | 392      |     | 546      |
| 36B-FOUND PROPERTY                           | 24    | 25    | 14  | 102   | 13    | 31    | 4          | 213      |     | 206      |
| 36C-COURTESY CARD                            | 35    | 32    | 5   | 13    | 12    | 5     | 0          | 102      |     | 315      |
| 38-MISSING PERSON                            | 8     | 10    | 9   | 27    | 10    | 2     | 0          | 66       |     | 52       |
| 38A-MISSING PERSON RETURNED                  | 3     | 2     | 2   | 6     | 1     | 0     | 0          | 14       |     | 4        |
| 4-ACCIDENT INJURIES                          | 22    | 41    | 12  | 17    | 63    | 9     | 3          | 167      |     | 173      |
| 40-PERSON WITH A GUN                         | 2     | 2     | 2   | 0     | 4     | 0     | 0          | 10       |     | 18       |
| 40A-PERSON WITH A KNIFE                      | 0     | 0     | 0   | 0     | 0     | 0     | 0          | 0        |     | 2        |
| 42-UNKNOWN CIRCUMSTANCES                     | 6     | 13    | 7   | 11    | 12    | 25    | 2          | 76       |     | 61       |
| 42-UNKNOWN EMERGENCY                         | 4     | 6     | 6   | 5     | 4     | 3     | 0          | 28       |     | 20       |
| 42A-911 HANG UP CALL                         | 25    | 31    | 5   | 29    | 17    | 36    | 32         | 175      |     | 226      |
| 44-OFFICER IN TROUBLE                        | 0     | 0     | 1   | 1     | 0     | 0     | 3          | 5        |     | 1        |
| 46-PROWLER                                   | 0     | 0     | 0   | 0     | 0     | 0     | 0          | 0        |     | 2        |
| 48-RAPE                                      | 2     | 3     | 0   | 5     | 0     | 0     | 0          | 10       |     | 10       |
| 48B-SEX OFFENSE                              | 6     | 3     | 4   | 17    | 2     | 5     | 1          | 38       |     | 32       |
| 4A-HIT SKIP INJURY                           | 0     | 1     | 0   | 0     | 2     | 1     | 0          | 4        |     | 3        |
| 4F-ACCIDENT FATAL                            | 0     | 0     | 1   | 0     | 1     | 0     | 0          | 2        |     | 3        |
| 4P-ACCIDENT PRIV PROP INJURY                 | 1     | 4     | 0   | 2     | 0     | 1     | 0          | 8        |     | 2        |
| 50-ROBBERY                                   | 2     | 2     | 0   | 0     | 0     | 0     | 0          | 4        |     | 11       |
| 50ALB-ROBBERY ALARM BUSINESS                 | 16    | 12    | 0   | 19    | 11    | 4     | 0          | 62       |     | 71       |
|                                              | 4     | 12    | 20  | 9     | 9     | 4     | 0          |          |     |          |
| 50ALR-ROBBERY ALARM RESIDENCE<br>52-SHOOTING | 4     | 1     | 20  | 9     | 9     |       | 0          | 53<br>1  |     | 61<br>1  |
|                                              |       |       |     |       |       | 0     |            |          |     |          |
| 52A-SHOTS FIRED                              | 2     | 2     | 3   | 2     | 6     | 2     | 0          | 17       |     | 21       |
| 56-STOLEN VEHICLE                            | 9     | 18    | 2   | 15    | 7     | 2     | 1          | 54       |     | 82       |
| 56B-RECOVERED STOLEN VEHICLE                 | 3     | 19    | 2   | 15    | 5     | 3     | 9          | 56       |     | 51       |
| 58-SUICIDE                                   | 0     | 0     | 1   | 0     | 1     | 0     | 0          | 2        |     | 4        |
| 58A-SUICIDE ATTEMPT                          | 2     | 7     | 9   | 16    | 5     | 4     | 1          | 44       |     | 65       |
| 60-SUSPICIOUS PERSON                         | 199   | 264   | 116 | 237   | 132   | 128   | 7          | 1,083    |     | 1,015    |
| 60A-SUSPICIOUS VEHICLE                       | 54    | 80    | 22  | 37    | 31    | 48    | 1          | 273      |     | 315      |
| 61-HOUSE CHECK                               | 36    | 78    | 259 | 203   | 130   | 2     | 0          | 708      |     | 831      |
| 61A-EXTRA PATROL                             | 32    | 35    | 33  | 48    | 34    | 16    | 0          | 198      |     | 215      |
| 61B-TARGET PATROL                            | 3,652 | 2,594 | 440 | 1,836 | 1,408 | 1,709 | 148        | 11,787   |     | 11,092   |

#### CALLS FOR SERVICE SUMMARY JANUARY - SEPTEMBER, 2024

|                                        |       |       | DISTI | RICTS |       |       | DISTRICT 0                 |          |     |          |
|----------------------------------------|-------|-------|-------|-------|-------|-------|----------------------------|----------|-----|----------|
| CODE# & DESCRIPTION                    | 001   | 002   | 003   | 004   | 005   | 006   | MUTUAL AID<br>OUTSIDE CITY | 2024 YTD | vs. | 2023 YTD |
| 62-TRAFFIC DETAIL                      | 8     | 13    | 2     | 9     | 8     | 2     | 3                          | 45       | ]   | 36       |
| 64-VANDALISM                           | 36    | 16    | 9     | 23    | 19    | 31    | 0                          | 134      |     | 175      |
| 70-TRAFFIC VIOLATOR                    | 1,477 | 1,550 | 638   | 975   | 1,211 | 1,200 | 809                        | 7,860    |     | 5,527    |
| 72-SPEEDER OR RECKLESS DRIVER          | 66    | 179   | 55    | 113   | 311   | 92    | 82                         | 898      |     | 834      |
| 74-DISABLED OR MOTORIST ASSIST         | 54    | 87    | 22    | 47    | 176   | 21    | 15                         | 422      |     | 362      |
| 76-VEHICLE BLOCKING                    | 45    | 97    | 27    | 81    | 69    | 39    | 13                         | 371      |     | 343      |
| 76A-PARKING VIOLATOR                   | 26    | 35    | 56    | 83    | 28    | 121   | 0                          | 349      | ]   | 275      |
| 78-VEHICLE LOCKOUT                     | 33    | 67    | 25    | 65    | 51    | 24    | 2                          | 267      |     | 249      |
| 8-ASSAULT                              | 4     | 12    | 3     | 19    | 3     | 6     | 0                          | 47       | ]   | 62       |
| 80-ROADWAY OBSTRUCTION                 | 31    | 57    | 23    | 19    | 97    | 11    | 3                          | 241      |     | 242      |
| 8A-MENACING THREATS                    | 8     | 14    | 7     | 24    | 5     | 2     | 0                          | 60       | ]   | 72       |
| 8B-TELEPHONE HARASSMENT                | 7     | 10    | 11    | 20    | 9     | 3     | 0                          | 60       |     | 43       |
| 90-DISTURBANCE 2 UNITS                 | 128   | 125   | 61    | 142   | 96    | 74    | 6                          | 632      | ]   | 661      |
| 90A-DISTURBANCE 1 UNIT                 | 52    | 75    | 80    | 134   | 58    | 43    | 1                          | 443      |     | 501      |
| 913-FOOT PATROL                        | 554   | 600   | 86    | 861   | 458   | 494   | 201                        | 3,254    | ]   | 4,518    |
| 96-BEHAVIORAL HEALTH                   | 11    | 27    | 19    | 74    | 20    | 6     | 0                          | 157      | ]   | 175      |
| TOTAL CALLS                            | 7,513 | 7,573 | 2,824 | 7,228 | 5,548 | 4,662 | 1,741                      | 37,089   |     | 35,443   |
| TOTAL CALLS W/O 36C, 61B, 61, 70 & 913 | 1,759 | 2,719 | 1,396 | 3,340 | 2,329 | 1,252 | 583                        | 13,378   |     | 13,160   |
| 911 CALLS RECEIVED                     |       |       |       |       |       |       |                            | 31,472   |     | 39,319   |

#### TRAFFIC ENFORCEMENT SUMMARY

| NUMBER OF CITATIONS ISSUED                                               | JULY-SEPT<br>2024 | 2024<br>YTD | JULY-SEPT<br>2023 | 2023<br>YTD    |
|--------------------------------------------------------------------------|-------------------|-------------|-------------------|----------------|
| TOTAL                                                                    | 1,007             | 3,102       | 865               | 1,990          |
|                                                                          |                   | 2024        |                   |                |
| TYPE OF CITATION & SECTION#                                              | JULY-SEPT<br>2024 | 2024<br>YTD | JULY-SEPT<br>2023 | 2023<br>YTD    |
| ACDA                                                                     | 50                | 137         | 43                | 132            |
| CHILD RESTRAINT SYSTEM, EXCEPTIONS                                       | 1                 | 3           | 0                 | 1              |
| CHILD SUPPORT (SUS)                                                      | 0                 | 1           | 0                 | 1              |
| COMPLIANCE WITH LAWFUL ORDER OF POLICE OFFICER; FLEEING                  | 0                 | 1           | 1                 | 1              |
| CRIMINAL OFFENSES                                                        | 1                 | 2           | 0                 | 0              |
|                                                                          | 1                 | 7           | 2                 | 16             |
| DISPLAY OF LICENSE<br>DISPLAY OF LICENSE PLATES                          | 0 67              | 0<br>182    | 1 42              | 1<br>144       |
| DIVIDED ROADWAYS                                                         | 0                 | 4           | 2                 | 5              |
| DRAG RACING / STREET RACING                                              | 0                 | 0           | 1                 | 1              |
| DRIVER LICENSE SUSPENDED                                                 | 0                 | 5           | 0                 | 3              |
| DRIVERS LICENSE REQUIRED - MORE THAN ONE PROHIBITED                      | 0                 | 0           | 0                 | 1              |
| DRIVING ON CLOSED ROADWAY                                                | 1                 | 1           | 0                 | 0              |
| DRIVING ON RIGHT HALF OF ROADWAY                                         | 0                 | 0           | 0                 | 1              |
| DRIVING SIDEWALK/LAWN                                                    | 0                 | 0           | 1                 | 2              |
| DRIVING TO LEFT OF CENTER OF ROADWAY                                     | 0                 | 1           | 1                 | 2              |
| DRIVING UNDER SUSPENSION OR VIOLATION OF LICENSE RESTRICTION             | 6                 | 23          | 5                 | 17             |
| DRIVING UNSAFE VEHICLE                                                   | 0                 | 1           | 1                 | 2              |
| DRIVING UPON CLOSED ROADWAY                                              | 0                 | 0           | 0                 | 1              |
| DRIVING UPON DIVIDED ROADWAYS                                            | 1                 | 4           | 3                 | 7              |
| DRIVING WHILE UNDER THE INFLUENCE OF ALCOHOL/ DRUGS                      | 28                | 148         | 48                | 139            |
| DRIVING WHILE UNDER THE INFLUENCE OF ALCOHOL/ DRUGS JUVENILE             | 0                 | 1 4         | 0                 | 0              |
| DRIVING WITH TEMP PERMIT W/O LICENSED DRIVER DRIVING WITHIN MARKED LANES | 21                | 4 45        | 16                | 44             |
| DUS - 12 POINT SUSPENSION                                                | 0                 | 45          | 1                 | 2              |
| DUS - FRA                                                                | 57                | 118         | 35                | 75             |
| DUS - OVI COURT SUSPENSION                                               | 3                 | 7           | 1                 | 4              |
| DUS - OVI SUSPENSION                                                     | 1                 | 7           | 3                 | 7              |
| DUS- FAIL TO REINSTATE                                                   | 2                 | 6           | 1                 | 3              |
| DUS NON COMPLIANCE SUSPENSION                                            | 2                 | 7           | 4                 | 7              |
| DUS OR VIOLATION OF LICENSE RESTRICTION                                  | 15                | 25          | 8                 | 24             |
| EARPHONES ON OPERATOR PROHIBITED                                         | 0                 | 1           | 0                 | 0              |
| EXP REGISTRATION                                                         | 5                 | 10          | 0                 | 2              |
| EXPIRED PLATES                                                           | 0                 | 0           | 4                 | 5              |
| FAILURE TO REGISTER                                                      | 0                 | 1           | 0                 | 1              |
|                                                                          | 5                 | 23          | 9                 | 29             |
| FAIL TO STOP AT RED LIGHT                                                | 1                 | 1           | 3                 | 4              |
| FAIL TO YIELD-PRIVATE DRIVE<br>FAILURE TO CONTROL                        | 3                 | 3<br>82     | 0 22              | <u>1</u><br>67 |
| FAILURE TO REGISTER                                                      | 1                 | 2           | 1                 | 1              |
| FAILURE TO REINSTATE OL                                                  | 16                | 31          | 8                 | 19             |
| FAILURE TO YIELD RIGHT OF WAY                                            | 0                 | 0           | 0                 | 2              |
| FAULTY EXHAUST SYSTEM                                                    | 0                 | 1           | 0                 | 0              |
| FICTIOUS PLATES                                                          | 2                 | 6           | 1                 | 2              |
| FLASHING RED LIGHT                                                       | 0                 | 1           | 0                 | 0              |
| FOLLOW/PARK TOO CLOSE TO EMERGENCY VEH.                                  | 0                 | 8           | 0                 | 0              |
| FOLLOWING TOO CLOSELY                                                    | 0                 | 0           | 1                 | 1              |
| FTY - STOPPED CRUISER                                                    | 1                 | 5           | 0                 | 0              |
| FTY - TURNING LEFT                                                       | 8                 | 28          | 11                | 28             |
| HEADLIGHT ILLUMINATION REQUIREMENTS                                      | 0                 | 1           | 0                 | 0              |
| HIT/SKIP - CODE 2/4                                                      | 1                 | 5           | 1                 | 3              |
| HIT/SKIP - CODE 2P/4P                                                    | 2                 | 2           | 1                 | 1              |
| IMPROPER PASSING IMPROPER TURNS AT INTERSECTION                          | 0                 | 1 2         | 0                 | 0              |
| INATTENTION                                                              | 1                 | 2           | 0                 | 2              |
| JUNK VEHICLE                                                             | 0                 | 1           | 0                 | 0              |
| JUVENILE TRAFFIC OFFENDER                                                | 0                 | 0           | 1                 | 7              |
| LANE CHANGE - UNSAFE                                                     | 9                 | 27          | 10                | 20             |
| LANES OF TRAVEL UPON ROADWAYS                                            | 0                 | 2           | 1                 | 4              |
| LEAVING THE SCENE OF AN ACCIDENT                                         | 0                 | 0           | 0                 | 1              |
|                                                                          |                   |             |                   |                |

#### TRAFFIC ENFORCEMENT SUMMARY

| NUMBER OF CITATIONS ISSUED                                                | JULY-SEPT<br>2024 | 2024<br>YTD | JULY-SEPT<br>2023 | 2023<br>YTD     |
|---------------------------------------------------------------------------|-------------------|-------------|-------------------|-----------------|
| TOTAL                                                                     | 1,007             | 3,102       | 865               | 1,990           |
|                                                                           |                   | ,           |                   |                 |
| TYPE OF CITATION & SECTION#                                               | JULY-SEPT<br>2024 | 2024<br>YTD | JULY-SEPT<br>2023 | 2023<br>YTD     |
| LICENSE FORFEIT                                                           | 2024              | 6           | 0                 | 4               |
| LIGHT EQUIPMENT VIOLATION                                                 | 0                 | 0           | 2                 | 2               |
| LIGHTED HEADLIGHTS                                                        | 0                 | 7           | 1                 | 6               |
| LOADS DROPPING - LEAKING; TRACKNG MUD                                     | 1                 | 2           | 0                 | 0               |
| LOUD NOISE FROM A MOTOR VEHICLE                                           | 0                 | 1           | 0                 | 0               |
| MARKED LANES                                                              | 0                 | 0           | 3                 | 6               |
| MUFFLERS; EXCESS SMOKE OR GAS                                             | 1                 | 1           | 0                 | 0               |
| MV STOP LIGHTS                                                            | 2                 | 6           | 3                 | 3               |
| NO LICENSE PLATE LIGHT                                                    | 0                 | 5           | 0                 | 0               |
| NO OPERATOR'S LICENSE                                                     | 95                | 283<br>27   | <u>79</u><br>4    | <u>181</u><br>9 |
|                                                                           | 9                 | 18          | 4                 | 9 14            |
| OBEYING TRAFFIC CONTROL DEVICES<br>OBSCURED PLATES                        | 0                 | 2           | 0                 | 0               |
| OCCUPENT RESTRAINING DEVICES                                              | 0                 | 2           | 0                 | 0               |
| ONE-WAY TRAFFIC - ROTARY ISLANDS                                          | 0                 | 0           | 0                 | 2               |
| OPEN CONTAINER LIQUOR                                                     | 1                 | 2           | 0                 | 1               |
| OPERATING MV OR MOTORCYCLE WITHOUT VALID LICENSE                          | 10                | 22          | 2                 | 11              |
| OPERATION AT YIELD SIGN                                                   | 1                 | 1           | 0                 | 0               |
| OPERATON OF VEHICLE OTHER THAN BICYCLE ON SIDEWALK                        | 0                 | 1           | 1                 | 1               |
| OVERTAKING AND PASSING OF VEHICLES                                        | 1                 | 1           | 0                 | 0               |
| OVI - REFUSAL                                                             | 0                 | 0           | 1                 | 1               |
| OVI PER SE                                                                | 0                 | 1           | 1                 | 1               |
| OVI PER SE BREATH (.17 + (SUPER)                                          | 3                 | 13          | 4                 | 14              |
| OVI REFUSAL CONVICTION (PRIOR W/20 YRS)                                   | 3                 | 25          | 10                | 26              |
| OVI, BREATH                                                               | 6                 | 25          | 11                | 28              |
| PARADES AND ASSEMBLAGES                                                   | 0                 | 1           | 0                 | 0               |
| PASSING - DOUBLE YELLOW                                                   | 0                 | 1           | 1                 | 3               |
| PASSING STOPPED SCHOOL BUS                                                | 1                 | 1           | 0                 | 0               |
| PASSING WITHOUT SAFETY                                                    | 0                 | 1           | 0                 | 1               |
| PHYSICAL CONTROL                                                          | 0                 | 0           | 0                 | 1               |
| PHYSICAL CONTROL UNDER INFLUENCE                                          | 1                 | 1           | 1                 | 2               |
| PROHIBITED ACTS                                                           | 0                 | 2           | 0                 | 0               |
| PROHIBITED U-TURN                                                         | 0                 | 1           | 0                 | 0               |
| PROVIDING FALSE INFORMATION TO POLICE OFFICER                             | 0                 | 1           | 0                 | 0               |
|                                                                           | 1                 | 3           | 2                 | 4               |
| RECKLESS OPERATION - PRIVATE                                              | 0                 | 2           | 0                 | 0               |
|                                                                           | 0                 | 1           | 0                 | 2               |
| RECKLESS OP-PRIVATE PROPERTY<br>RIGHT OF WAY AT INTERSECTIONS             | 0                 | 1           | 1                 | <u> </u>        |
| RIGHT OF WAY AT INTERSECTIONS<br>RIGHT OF WAY OF FUNERAL PROCESSION       | 1                 | 1           | 0                 | 0               |
| RIGHT OF WAY OF FUNERAL PROCESSION<br>RIGHT OF WAY RULE WHEN TURNING LEFT | 0                 | 2           | 1                 | 3               |
| RIGHT OF WAYLEFT                                                          | 2                 | 8           | 0                 | 3               |
| RIGHT-OF-WAY ON ROADWAY                                                   | 1                 | 7           | 1                 | 3               |
| RULES FOR TURNS AT INTERSECTIONS                                          | 1                 | 6           | 2                 | 3               |
| RULES GOVERNING OVERTAKING AND PASSING OF VEHICLES                        | 0                 | 1           | 0                 | 0               |
| SEAT BELTS REQUIRED                                                       | 0                 | 2           | 3                 | 5               |
| SIGNAL LIGHTS                                                             | 3                 | 12          | 4                 | 10              |
| SLOW SPEED                                                                | 1                 | 18          | 2                 | 4               |
| SMOWMOBILES REGISTRATION REQUIRED                                         | 1                 | 1           | 0                 | 0               |
| SPEED - SCHOOL ZONE                                                       | 76                | 239         | 90                | 152             |
| SPEED LIMIT                                                               | 522               | 1,744       | 456               | 877             |
| SQUEALING TIRES - NOISE                                                   | 2                 | 4           | 1                 | 3               |
| STARTING AND BACKING VEHICLE                                              | 2                 | 3           | 1                 | 5               |
| STOP AND YIELD SIGNS                                                      | 3                 | 9           | 7                 | 16              |
| STOP SIGN VIOLATION                                                       | 1                 | 2           | 4                 | 4               |
| STOP SIGNS                                                                | 7                 | 39          | 26                | 55              |
|                                                                           | 2                 | 12          | 0                 | 3               |
| STOPPING AFTER ACCIDENT INVOLVING DAMAGE PERSONAL PROPERTY                | 0                 | 1           | 0                 | 0               |
| STOPPING AFTER ACCIDENT INVOLVING DAMAGE TO REALITY                       | 0                 | 0           | 0                 | 1               |
| STOPPING AFTER ACCIDENT INVOLVING INJURY TO PERSONS OR PROP.              | 1                 | 4           | 0                 | 0               |
| STOPPING AFTER INJURY ACCIDENT                                            | 1                 | 2           | 0                 | 1               |

#### TRAFFIC ENFORCEMENT SUMMARY

| NUMBER OF CITATIONS ISSUED                              | JULY-SEPT<br>2024 | 2024<br>YTD | JULY-SEPT<br>2023 | 2023<br>YTD |
|---------------------------------------------------------|-------------------|-------------|-------------------|-------------|
| TOTAL                                                   | 1,007             | 3,102       | 865               | 1,990       |
| TYPE OF CITATION & SECTION#                             | JULY-SEPT<br>2024 | 2024<br>YTD | JULY-SEPT<br>2023 | 2023<br>YTD |
| STOPPING AT SIDEWALK WHILE EMERGING                     | 0                 | 1           | 0                 | 0           |
| STREET RACING PROHIBITIED                               | 0                 | 0           | 1                 | 4           |
| TAIL LIGHT - ILLUMINATION OF REAR LICENSE PLATE         | 1                 | 7           | 2                 | 5           |
| TEMP PERMIT (OPERATING SOLO)                            | 12                | 28          | 6                 | 13          |
| TEMPORARY INSTRUCTION PERMIT                            | 1                 | 11          | 1                 | 3           |
| TEXTING WHILE DRIVING                                   | 1                 | 1           | 0                 | 1           |
| TIME FOR LIGHTED LIGHTS ON MOTOR VEHICLES               | 2                 | 3           | 2                 | 4           |
| TRAFFIC CHARGES - HEADLIGHTS 4513.14A                   | 1                 | 7           | 0                 | 2           |
| TRAFFIC CHARGES - NO OPS 4510.12A1                      | 1                 | 3           | 1                 | 2           |
| TRAFFIC CHARGES - RIGHT OF WAY                          | 1                 | 4           | 2                 | 4           |
| TRAFFIC CONTROL DEVICE                                  | 0                 | 1           | 1                 | 4           |
| TRAFFIC CONTROL SIGNAL TERMS AND LIGHTS                 | 11                | 29          | 9                 | 34          |
| TRAFFIC SIGNAL RIGHT TURN ON RED                        | 1                 | 2           | 0                 | 0           |
| TRANSFER OF OWNERSHIP AND REGISTRATION                  | 0                 | 1           | 0                 | 0           |
| TRAVELING IN OPPOSITE DIRECTIONS                        | 0                 | 0           | 0                 | 1           |
| TURN AND STOP SIGNAL                                    | 3                 | 6           | 0                 | 3           |
| TURN SIGNAL REQUIRED                                    | 4                 | 10          | 6                 | 16          |
| TURNING IN ROADWAY PROHIBITED                           | 0                 | 1           | 0                 | 1           |
| TWO LIGHTS DISPLAYED                                    | 3                 | 7           | 1                 | 4           |
| TWO OR MORE STOP LIGHTS REQUIRED                        | 1                 | 6           | 0                 | 0           |
| UNSAFE BACKING                                          | 0                 | 2           | 0                 | 1           |
| UNSAFE LANE CHANGE                                      | 3                 | 18          | 4                 | 23          |
| UNSAFE VEHICLE                                          | 1                 | 1           | 0                 | 1           |
| USE ILLEGAL PLATES; TRANSFER OF REGISTRATION            | 6                 | 10          | 3                 | 6           |
| USE OF SUNSCREENING, WINDOW TINT                        | 4                 | 7           | 0                 | 1           |
| USING TINTED GLASS AND OTHER VISION OBSCURING MATERIALS | 2                 | 6           | 0                 | 1           |
| U-TURN PROHIBITED                                       | 0                 | 1           | 0                 | 0           |
| VEHICLES TRAVELING IN OPPOSITE DIRECTIONS               | 0                 | 0           | 0                 | 1           |
| VIOL. PROBATIONARY LICENSE                              | 0                 | 0           | 0                 | 1           |
| WRONGFUL ENTRUSTMENT                                    | 0                 | 1           | 0                 | 0           |
| YIELD RIGHT-OF-WAY TO PEDESTRIANS                       | 1                 | 1           | 1                 | 1           |
| YIELD SIGNS                                             | 4                 | 10          | 5                 | 15          |
| TOTAL                                                   | 1,187             | 3,780       | 1,083             | 2,500       |