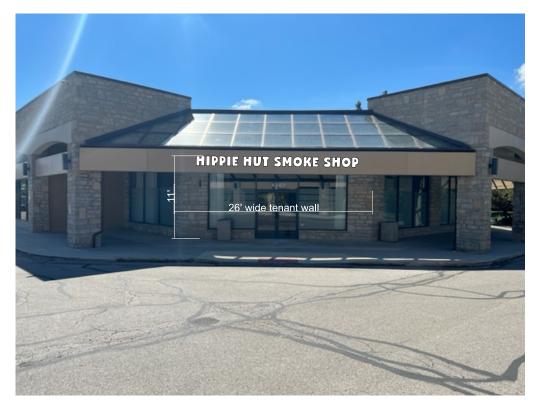

Client

Hippie Hut Smoke Shop

Property Name & Address

6367 Sawmill Rd. Dublin, OH 43017

| Sales | Order | Number |  |
|-------|-------|--------|--|

| ( |  |  |  |
|---|--|--|--|
| ` |  |  |  |

Sign Stop Representative