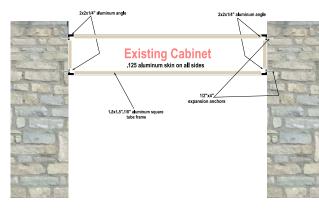

White acrylic backer panel
Black vinyl outline

Existing electric to remain unchanged

25.39 SF

- .100 coped aluminum painted to match existing sign band
- White acrylic backer panel