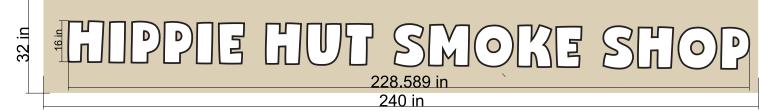

# Suite Sign

Vinyl applied to existing sign band Existing Electric to be unchanged

White acrylic backer panel
Black vinyl outline

Existing electric to remain unchanged

25.39 SF

- .100 coped aluminum painted to match existing sign band
- White acrylic backer panel