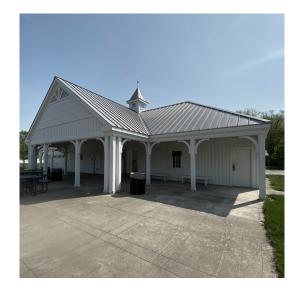

## DARREE FIELDS - RESTROOM BUILDING & PLAZA DESIGN - FLOOR PLAN & PERSPECTIVE VIEW

SCALE: 1" = 10'-0"

PERSPECTIVE VIEW

## DARREE FIELDS - RESTROOM BUILDING & PLAZA DESIGN - PROPOSED MATERIALS

THE DESIGN INTENT FOR THE PROPOSED RESTROOM AND CONCESSIONS BUILDING IS TO MATCH THE EXISTING ARCHITECTURAL STYLE AND MATERIALS AT DARREE FIELDS PARK.