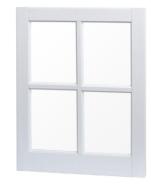

STIFFENER STYLE: LOW BEAD

FINISH: WEATHERED ZINC

PLYWOOD BEADBOARD CEILING. PAINTED TO MATCH EXISTING.

PAINT COLOR: SW 7005 - PURE WHITE

FIXED CASEMENT WINDOW

MANUFACTURER: PELLA

SERIES: **ARCHITECT SERIES** 

WOOD MATERIAL:

STANDARD WHITE COLOR:

**COUNTER COILING DOOR** 

MANUFACTURER: OVERHEAD DOOR SERIES: **COUNTER DOORS 650** FINISH: **GALVANIZED STEEL** 