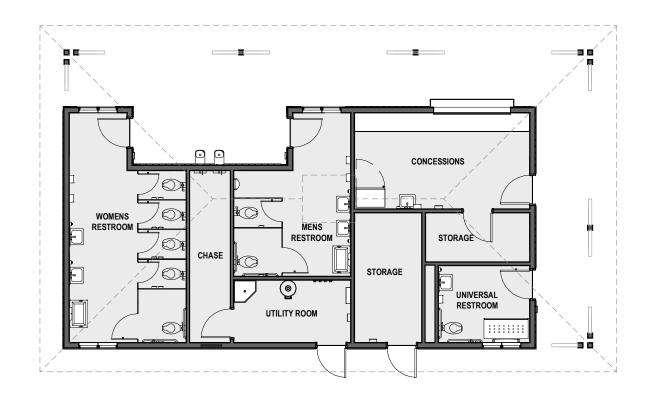

## DARREE FIELDS - RESTROOM BUILDING & PLAZA DESIGN - FLOOR PLAN & PERSPECTIVE VIEW

SCALE: 1" = 10'-0"

PERSPECTIVE VIEW