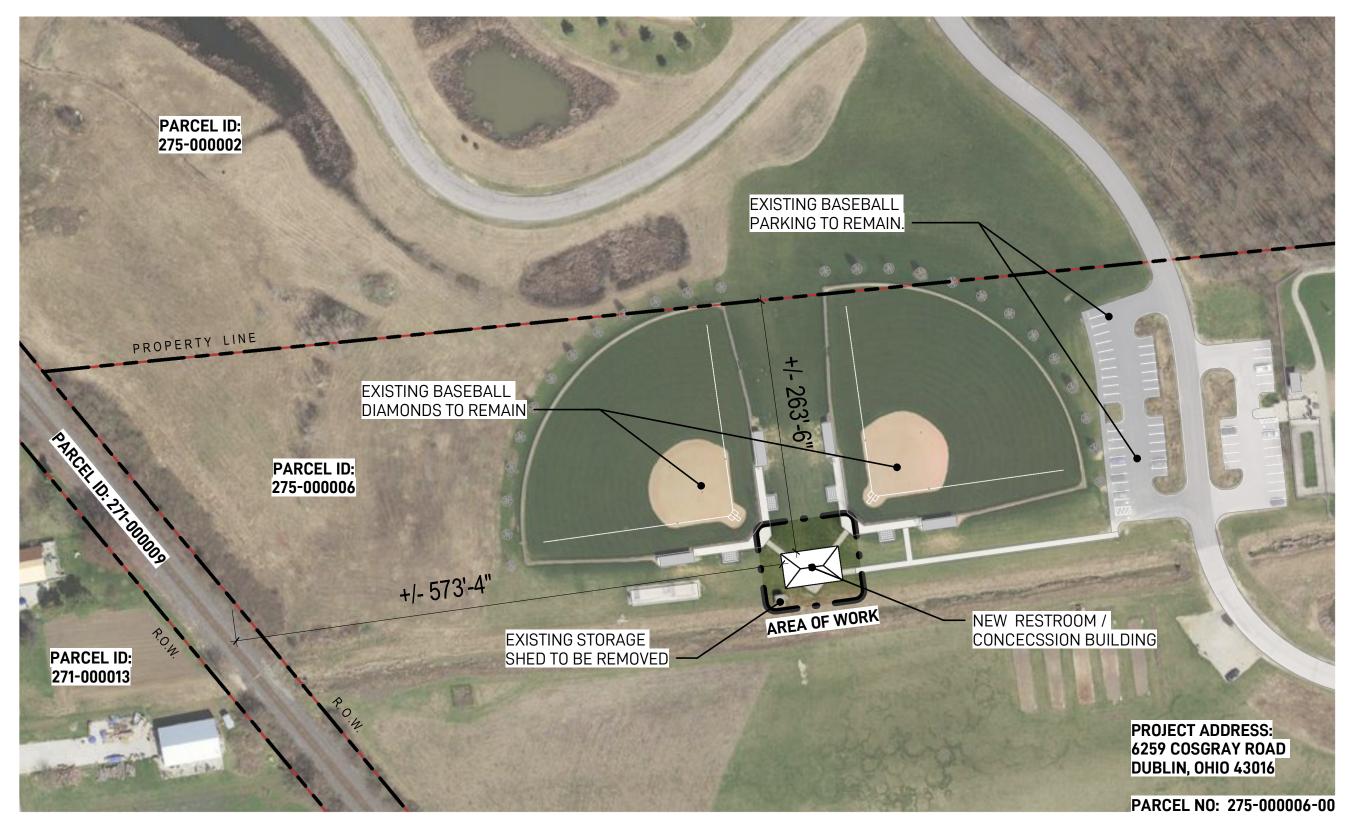

## DARREE FIELDS - RESTROOM BUILDING & PLAZA DESIGN - EXISTING SITE PLAN







## DARREE FIELDS - RESTROOM BUILDING & PLAZA DESIGN - SITE PLAN









## DARREE FIELDS - RESTROOM BUILDING & PLAZA DESIGN - FLOOR PLAN & PERSPECTIVE VIEW





SCALE: 1" = 10'-0"





PERSPECTIVE VIEW





## DARREE FIELDS - RESTROOM BUILDING & PLAZA DESIGN - PROPOSED MATERIALS

THE DESIGN INTENT FOR THE PROPOSED RESTROOM AND CONCESSIONS BUILDING IS TO MATCH THE EXISTING ARCHITECTURAL STYLE AND MATERIALS AT DARREE FIELDS PARK.



EXISTING NORTHEAST RESTROOMS



EXISTING MIRACLE FIELD RESTROOMS



1" WIDE X 3/4" DEEP BATTEN STRIPS, 8" O.C.

MANUFACTURER: JAMES HARDIE PANEL VERTICAL SIDING STYLE:

FINISH: SELECT CEDARMILL (WOOD) PAINT COLOR: SW 7005 - PURE WHITE



1x CORNER AND BASE TRIM

MANUFACTURER: JAMES HARDIE

SELECT CEDARMILL (WOOD) FINISH: PAINT COLOR: SW 7005 - PURE WHITE



PREFINISHED STANDING SEAM METAL PANEL GRAY FINISH TO MATCH EXISTING.