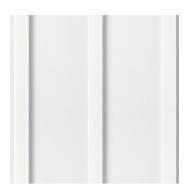

EXISTING NORTHEAST RESTROOMS

EXISTING MIRACLE FIELD RESTROOMS

1" WIDE X 3/4" DEEP BATTEN STRIPS, 8" O.C.

MANUFACTURER: JAMES HARDIE PANEL VERTICAL SIDING STYLE:

FINISH: SELECT CEDARMILL (WOOD) PAINT COLOR: SW 7005 - PURE WHITE