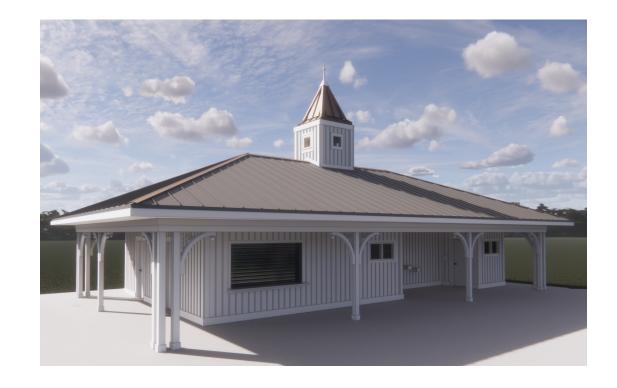

## DARREE FIELDS - RESTROOM BUILDING & PLAZA DESIGN - FLOOR PLAN & PERSPECTIVE VIEW

SCALE: 1" = 10'-0"

PERSPECTIVE VIEW

## DARREE FIELDS - RESTROOM BUILDING & PLAZA DESIGN - PROPOSED MATERIALS

THE DESIGN INTENT FOR THE PROPOSED RESTROOM AND CONCESSIONS BUILDING IS TO MATCH THE EXISTING ARCHITECTURAL STYLE AND MATERIALS AT DARREE FIELDS PARK.