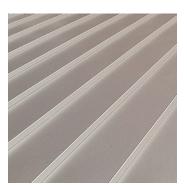

1x CORNER AND BASE TRIM

MANUFACTURER: JAMES HARDIE

SELECT CEDARMILL (WOOD) FINISH: PAINT COLOR: SW 7005 - PURE WHITE

PREFINISHED STANDING SEAM METAL PANEL GRAY FINISH TO MATCH EXISTING.

MANUFACTURER: DIMENSIONAL METALS, INC. MODEL: SNAP-ON-SEAM SS15 (DYNACLAD)

STIFFENER STYLE: LOW BEAD

FINISH: WEATHERED ZINC

PLYWOOD BEADBOARD CEILING. PAINTED TO MATCH EXISTING.

PAINT COLOR: SW 7005 - PURE WHITE

FIXED CASEMENT WINDOW

MANUFACTURER: PELLA

SERIES: **ARCHITECT SERIES** 