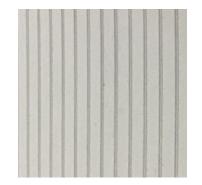

EXISTING NORTHEAST RESTROOMS

EXISTING MIRACLE FIELD RESTROOMS

1" WIDE X 3/4" DEEP BATTEN STRIPS, 8" O.C.

MANUFACTURER: JAMES HARDIE PANEL VERTICAL SIDING STYLE:

FINISH: SELECT CEDARMILL (WOOD) PAINT COLOR: SW 7005 - PURE WHITE