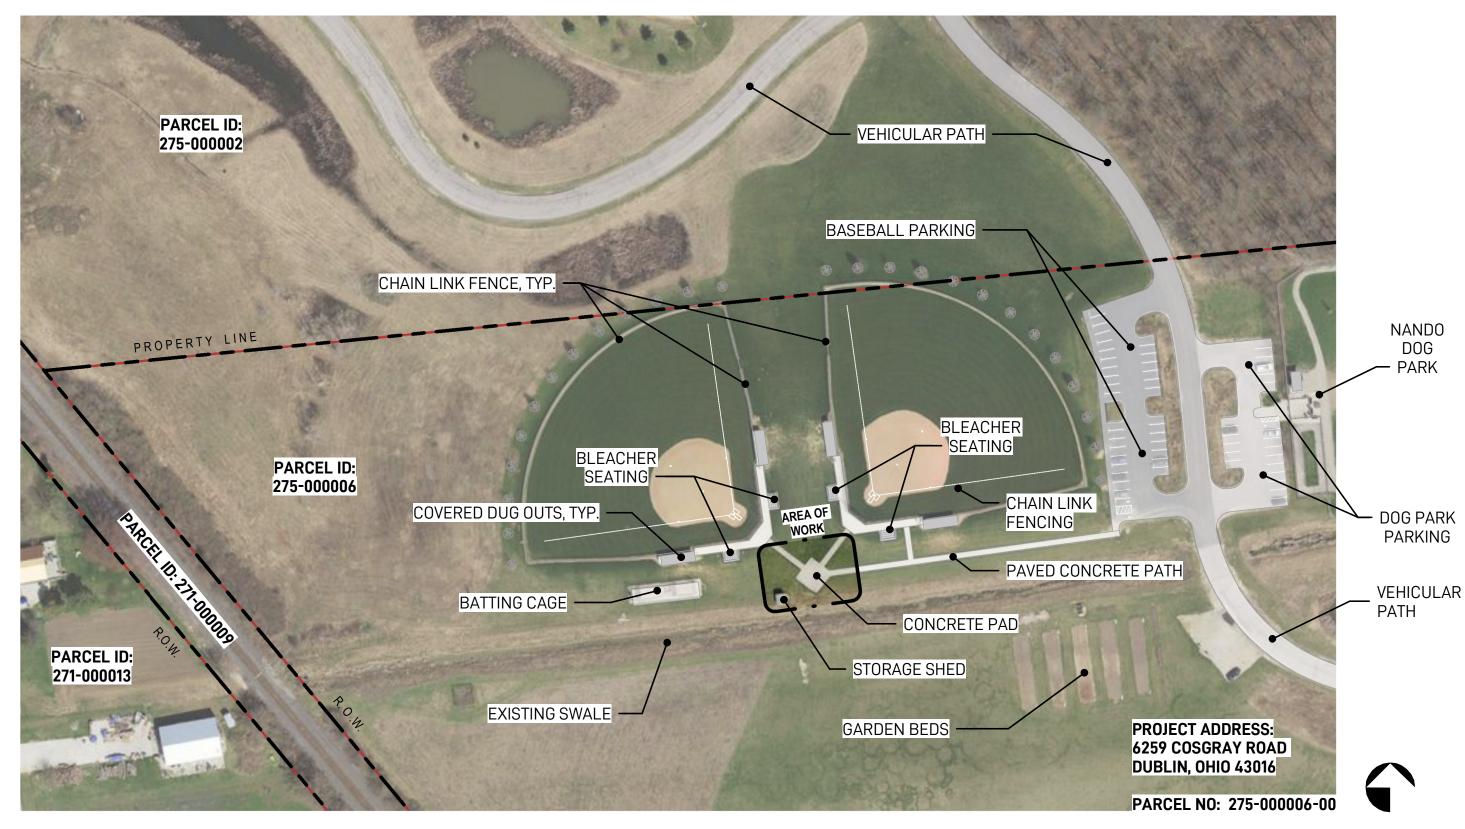

## DARREE FIELDS - RESTROOM BUILDING & PLAZA DESIGN - EXISTING SITE PLAN







## DARREE FIELDS - RESTROOM BUILDING & PLAZA DESIGN - SITE PLAN









## DARREE FIELDS - RESTROOM BUILDING & PLAZA DESIGN - FLOOR PLAN & PERSPECTIVE VIEW





SCALE: 1" = 10'-0"





PERSPECTIVE VIEW





## DARREE FIELDS - RESTROOM BUILDING & PLAZA DESIGN - PROPOSED MATERIALS

THE DESIGN INTENT FOR THE PROPOSED RESTROOM AND CONCESSIONS BUILDING IS TO MATCH THE EXISTING ARCHITECTURAL STYLE AND MATERIALS AT DARREE FIELDS PARK.



EXISTING NORTHEAST RESTROOMS



EXISTING MIRACLE FIELD RESTROOMS



1" WIDE X 3/4" DEEP BATTEN STRIPS, 8" O.C.

MANUFACTURER: JAMES HARDIE PANEL VERTICAL SIDING STYLE:

FINISH: SELECT CEDARMILL (WOOD) PAINT COLOR: SW 7005 - PURE WHITE



1x CORNER AND BASE TRIM

MANUFACTURER: JAMES HARDIE

SELECT CEDARMILL (WOOD) FINISH: PAINT COLOR: SW 7005 - PURE WHITE