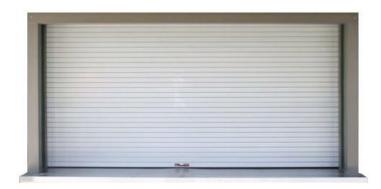

WOOD MATERIAL:

STANDARD WHITE COLOR:

**COUNTER COILING DOOR** 

MANUFACTURER: OVERHEAD DOOR SERIES: **COUNTER DOORS 650** FINISH: **GALVANIZED STEEL** 