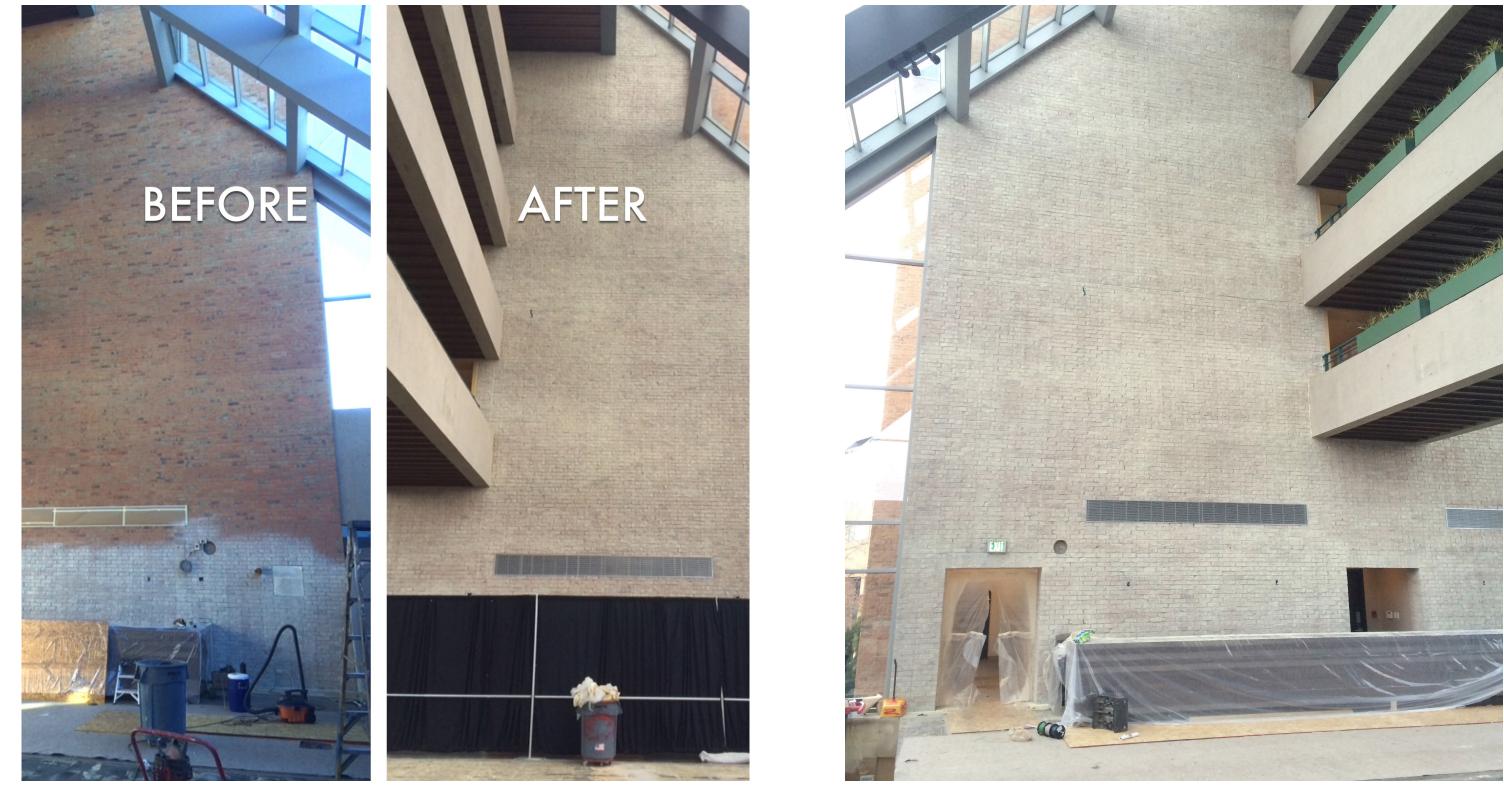

EXISTING CONDITIONS BUILDING INFO: Carafo Company Building ADDRESS: 5577 Youngstown Warren Rd, Niles, OH, 44446 Completion Date: Priot to 2013 -

EXISTING CONDITIONS AND REVISED FOR BRICK STAIN APPLICATION BUILDING INFO: Inverness Hotel ADDRESS: 200 Inverness Dr. W, Englewood, CO 80112