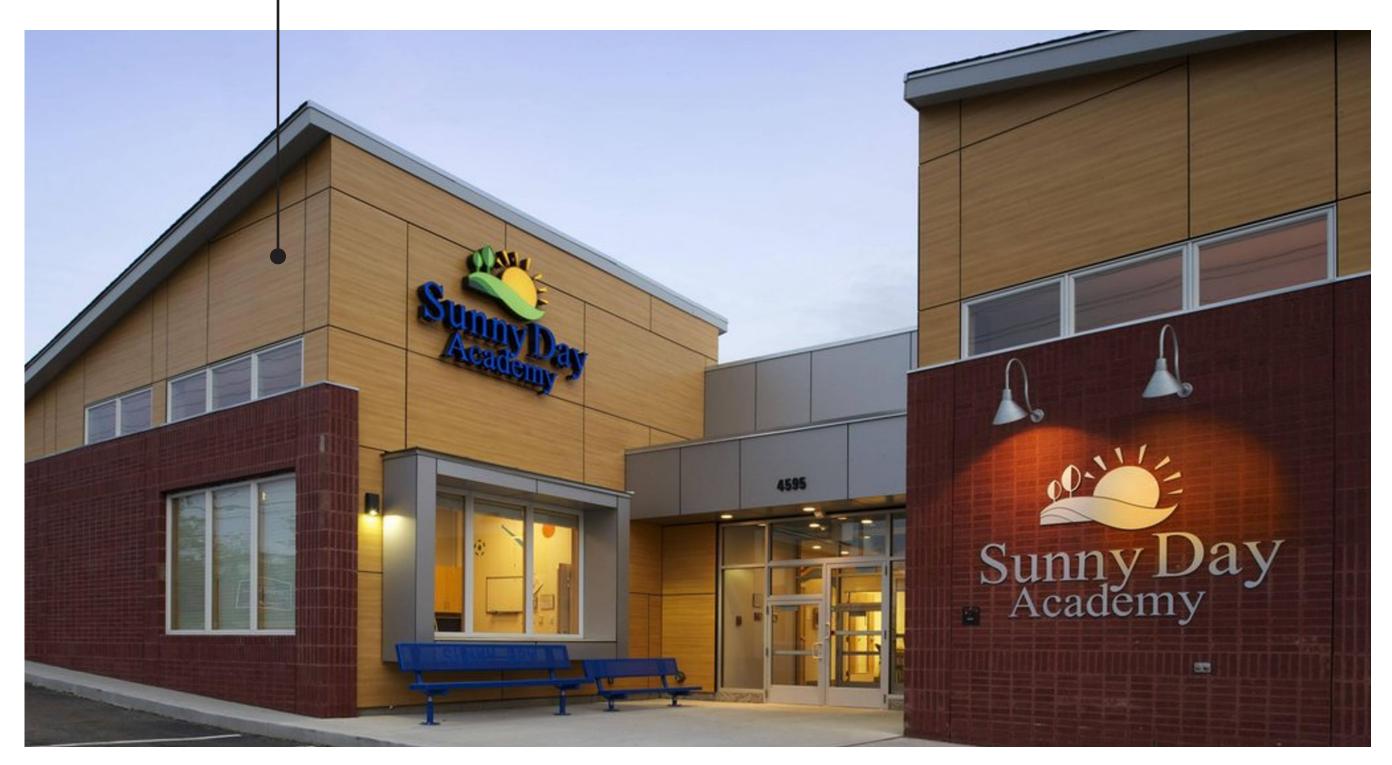

> REVISED CONDITIONS -BUILDING INFO: Bryan Hospital & Rehabilitation

ADDRESS: 433 W High St, Bryan, OH RECENT IMAGE: Panels Installed prior to 2013 

EXISTING CONDITIONS BUILDING INFO: Sunny Day Academy ADDRESS: 4595 Morse Rd, Gahanna, OH, 43230 Completion Date: Spring 2013