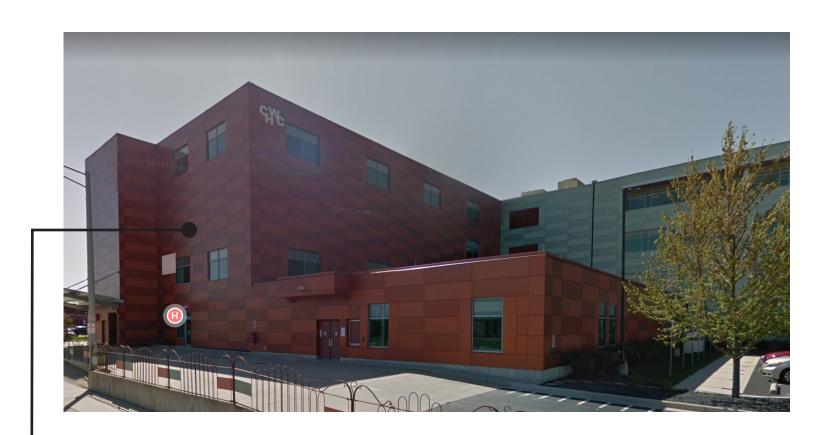

> REVISED CONDITIONS -BUILDING INFO: Bryan Hospital & Rehabilitation

ADDRESS: 433 W High St, Bryan, OH RECENT IMAGE: Panels Installed prior to 2013 

EXISTING CONDITIONS BUILDING INFO: Sunny Day Academy ADDRESS: 4595 Morse Rd, Gahanna, OH, 43230 Completion Date: Spring 2013