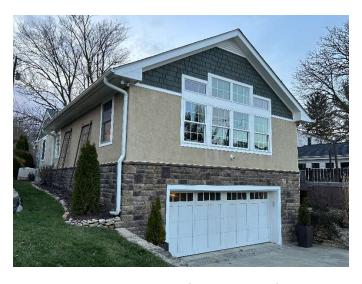

Rear Elevation (East) – Project Addition Area

**Rear Corner Elevation (North)** 

**Rear Corner Elevation (North-East)** 

**Back Yard Looking North-East** 

**Back Yard Looking East** 

**Back Yard Looking South-East** 