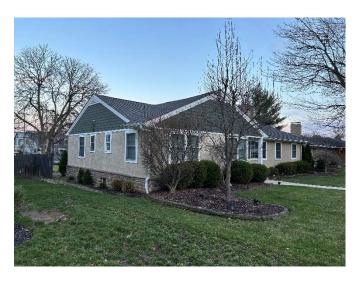

## **Bolyard Residence**

60 Franklin Street, Dublin, OH 43017
Photo Summary

Front Elevation (West Facing Façade)

**Front Corner Elevation (North-West)** 

**Front Corner Elevation (South-West)** 

**Front Yard Looking South-West** 

Front Yard Looking North-West (Church)

Adjacent Neighbor(s) Looking South-East

Adjacent Neighbor(s) Looking North-East

**Rear Corner Elevation (South-East)** 

**Rear Elevation (East)** 

**Rear Corner Elevation (North-East)** 