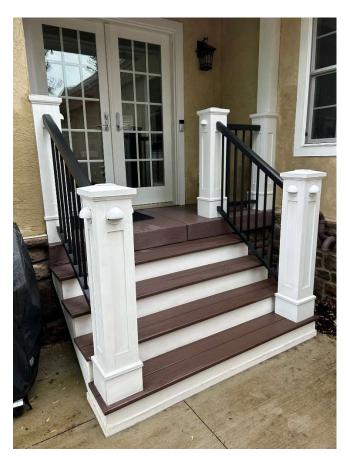

**Existing Roof – New to match Existing** 

**Existing Roof – New to match Existing** 

Existing - Stone, Sill, Stucco material New to match Existing

Existing rear porch stoop, concrete, stairs, treads, railing, post. New to match Existing.

Black aluminum stoop/stair railing profile. New to match Existing.