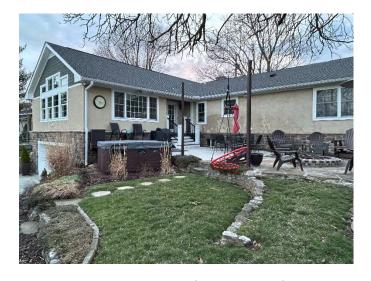

Front Yard Looking North-West (Church)

Adjacent Neighbor(s) Looking South-East

Adjacent Neighbor(s) Looking North-East

**Rear Corner Elevation (South-East)** 

**Rear Elevation (East)** 

**Rear Corner Elevation (North-East)** 

Rear Elevation (East) – Project Addition Area

**Rear Corner Elevation (North)** 

**Rear Corner Elevation (North-East)** 

**Back Yard Looking North-East** 

**Back Yard Looking East** 

**Back Yard Looking South-East** 