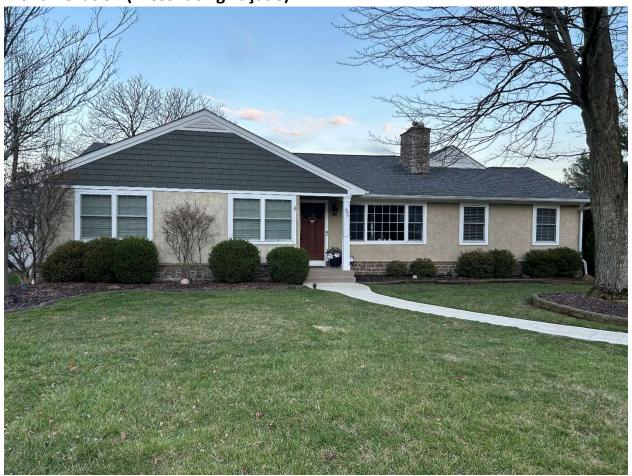

## **Bolyard Residence**

60 Franklin Street, Dublin, OH 43017
Photo Summary

Front Elevation (West Facing Façade)

**Front Corner Elevation (North-West)** 

**Front Corner Elevation (South-West)** 

**Front Yard Looking South-West** 