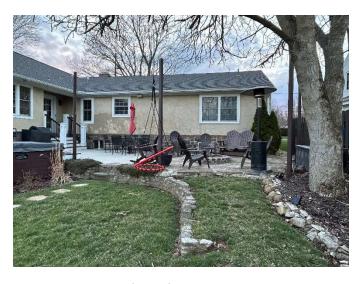

Rear Elevation (East) – Project Addition Area

**Rear Corner Elevation (North)** 

**Rear Corner Elevation (North-East)** 

**Back Yard Looking North-East** 

**Back Yard Looking East** 

**Back Yard Looking South-East** 