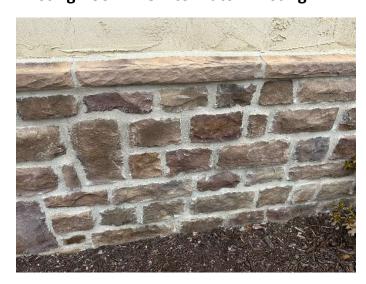

**Existing Roof – New to match Existing** 

**Existing Roof – New to match Existing** 

Existing - Stone, Sill, Stucco material New to match Existing

Existing rear porch stoop, concrete, stairs, treads, railing, post. New to match Existing.