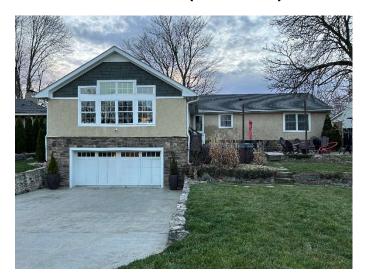

## **Bolyard Residence**

60 Franklin Street, Dublin, OH 43017
Photo Summary

Front Elevation (West Facing Façade)

**Front Corner Elevation (North-West)** 

**Front Corner Elevation (South-West)** 

**Front Yard Looking South-West** 