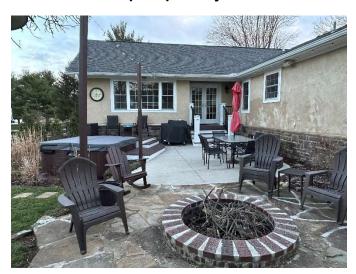

Rear Elevation (East) – Project Addition Area

**Rear Corner Elevation (North)** 

**Rear Corner Elevation (North-East)** 

**Back Yard Looking North-East** 

**Back Yard Looking East** 

**Back Yard Looking South-East** 