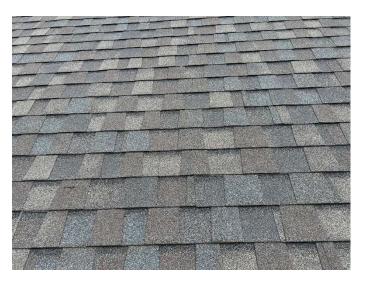

**Existing Roof – New to match Existing** 

**Existing Roof – New to match Existing** 

Existing - Stone, Sill, Stucco material New to match Existing

Existing rear porch stoop, concrete, stairs, treads, railing, post. New to match Existing.