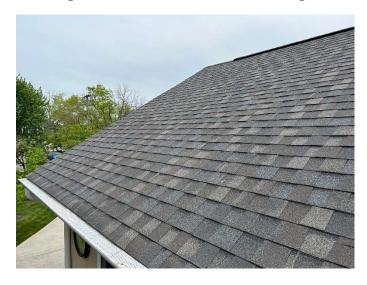

**Existing Roof – New to match Existing** 

**Existing Roof – New to match Existing** 

Existing - Stone, Sill, Stucco material New to match Existing

Existing rear porch stoop, concrete, stairs, treads, railing, post. New to match Existing.