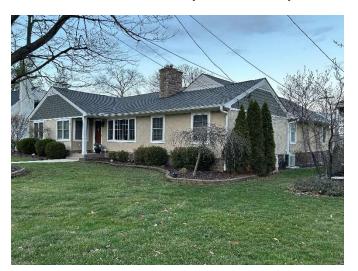

## **Bolyard Residence**

60 Franklin Street, Dublin, OH 43017
Photo Summary

Front Elevation (West Facing Façade)

**Front Corner Elevation (North-West)** 

**Front Corner Elevation (South-West)** 

**Front Yard Looking South-West** 

Front Yard Looking North-West (Church)

Adjacent Neighbor(s) Looking South-East

Adjacent Neighbor(s) Looking North-East

**Rear Corner Elevation (South-East)** 

**Rear Elevation (East)** 

**Rear Corner Elevation (North-East)** 