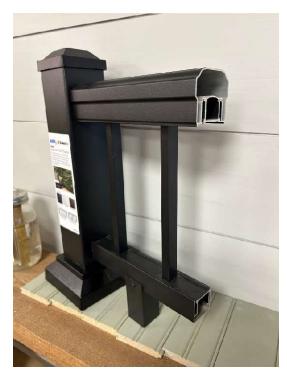

rner Elevation (South-West)** 



**Front Yard Looking South-West** 



Front Yard Looking North-West (Church)



Adjacent Neighbor(s) Looking South-East



Adjacent Neighbor(s) Looking North-East



**Rear Corner Elevation (South-East)** 



**Rear Elevation (East)** 



**Rear Corner Elevation (North-East)** 



Rear Elevation (East) – Project Addition Area



**Rear Corner Elevation (North)** 



**Rear Corner Elevation (North-East)** 



**Back Yard Looking North-East** 



**Back Yard Looking East** 



**Back Yard Looking South-East** 



**Existing Roof – New to match Existing** 



**Existing Roof – New to match Existing** 



Existing - Stone, Sill, Stucco material New to match Existing



Existing rear porch stoop, concrete, stairs, treads, railing, post. New to match Existing.



Black aluminum stoop/stair railing profile. New to match Existing.