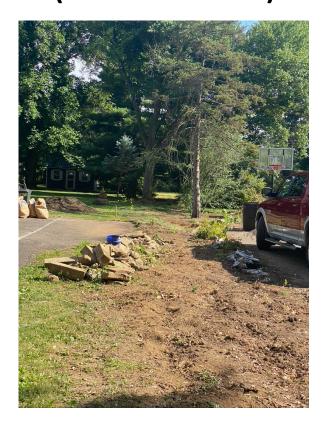

# Driveway 3165 Lilly Mar Court

-We replaced our existing driveway as part of our remodel. The previous driveway curved wider at top portion which put it around 4 feet from the property line. We replaced that with a pad beside the garage. I have attached pictures of before and after to try to illustrate the old drive and new pad are similar in reference to distance from lot line. We hope we can get sign off on this, we understand that the ball was dropped between us, cement and general contractor to confirm with the City and we are very sorry about that, we aren't trying to go dramatically past previous driveway at all, we hope you can get a feel for that from the pics.

### Before and After of Driveway

### **Before Pad (tree reference)**



### After Pad (tree reference)



## Lot line almost equal distance between pads

46" Pad to lot line



55" asphalt to lot line



## Before and after view of driveway

#### White line is side of Garage



# Side pad about same as previous driveway