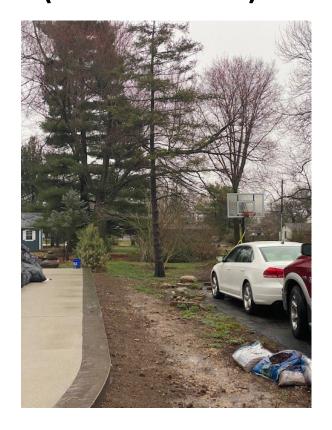

# Driveway 3165 Lilly Mar Court

-We replaced our existing driveway as part of our remodel. The previous driveway curved wider at top portion which put it around 4 feet from the property line. We replaced that with a pad beside the garage. I have attached pictures of before and after to try to illustrate the old drive and new pad are similar in reference to distance from lot line. We hope we can get sign off on this, we understand that the ball was dropped between us, cement and general contractor to confirm with the City and we are very sorry about that, we aren't trying to go dramatically past previous driveway at all, we hope you can get a feel for that from the pics.

### Before and After of Driveway

### **Before Pad (tree reference)**



### After Pad (tree reference)



## Lot line almost equal distance between pads

46" Pad to lot line



55" asphalt to lot line



## Before and after view of driveway

#### White line is side of Garage



# Side pad about same as previous driveway