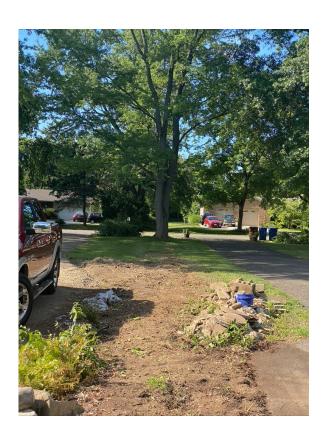

ith a pad beside the garage. I have attached pictures of before and after to try to illustrate the old drive and new pad are similar in reference to distance from lot line. We hope we can get sign off on this, we understand that the ball was dropped between us, cement and general contractor to confirm with the City and we are very sorry about that, we aren't trying to go dramatically past previous driveway at all, we hope you can get a feel for that from the pics.

### Before and After of Driveway

### **Before Pad (tree reference)**



### After Pad (tree reference)



## Lot line almost equal distance between pads

46" Pad to lot line



55" asphalt to lot line



## Before and after view of driveway

#### White line is side of Garage



# Side pad about same as previous driveway