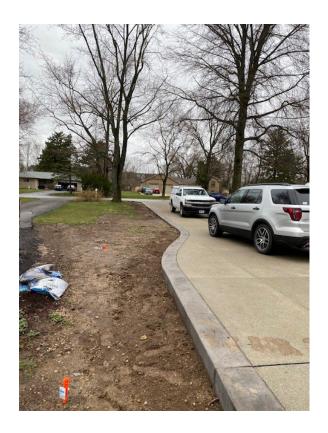

h a pad beside the garage. I have attached pictures of before and after to try to illustrate the old drive and new pad are similar in reference to distance from lot line. We hope we can get sign off on this, we understand that the ball was dropped between us, cement and general contractor to confirm with the City and we are very sorry about that, we aren't trying to go dramatically past previous driveway at all, we hope you can get a feel for that from the pics.

### Before and After of Driveway

### **Before Pad (tree reference)**



### After Pad (tree reference)



## Lot line almost equal distance between pads

46" Pad to lot line



55" asphalt to lot line



## Before and after view of driveway

#### White line is side of Garage



# Side pad about same as previous driveway