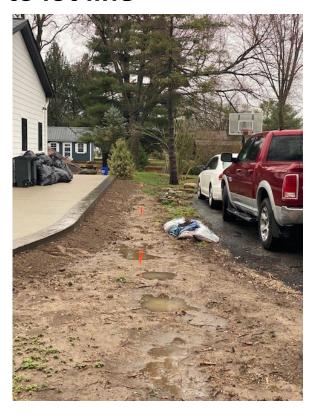

## Lot line almost equal distance between pads

46" Pad to lot line

55" asphalt to lot line