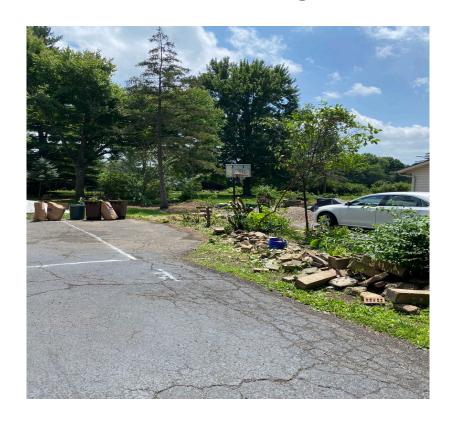

nd 4 feet from the property line. We replaced that with a pad beside the garage. I have attached pictures of before and after to try to illustrate the old drive and new pad are similar in reference to distance from lot line. We hope we can get sign off on this, we understand that the ball was dropped between us, cement and general contractor to confirm with the City and we are very sorry about that, we aren't trying to go dramatically past previous driveway at all, we hope you can get a feel for that from the pics.

### Before and After of Driveway

### **Before Pad (tree reference)**



### After Pad (tree reference)



## Lot line almost equal distance between pads

46" Pad to lot line



55" asphalt to lot line



## Before and after view of driveway

#### White line is side of Garage



# Side pad about same as previous driveway