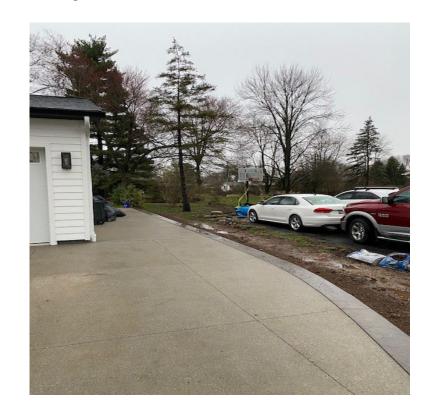

### After Pad (tree reference)

#### White line is side of Garage

# Side pad about same as previous driveway