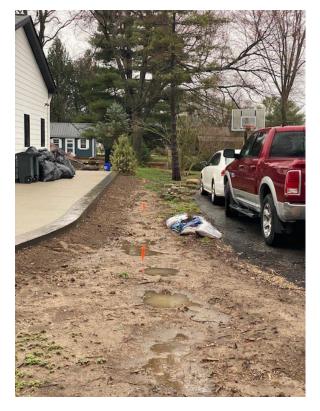

## Lot line almost equal distance between pads

46" Pad to lot line

55" asphalt to lot line