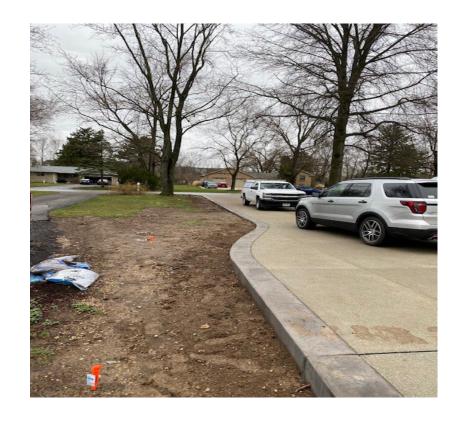

## Lot line almost equal distance between pads

46" Pad to lot line

55" asphalt to lot line