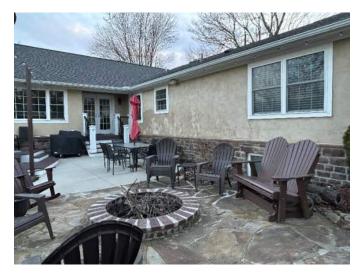

Adjacent Neighbor(s) Looking North-East

**Rear Corner Elevation (South-East)** 

**Rear Elevation (East)** 

Rear Corner Elevation (North-East)

Rear Elevation (East) – Project Addition Area

**Rear Corner Elevation (North)** 

**Rear Corner Elevation (North-East)** 

**Back Yard Looking North-East** 

**Back Yard Looking East** 

**Back Yard Looking South-East** 

Front Porch Roof – standing seam material example/color from adjacent property