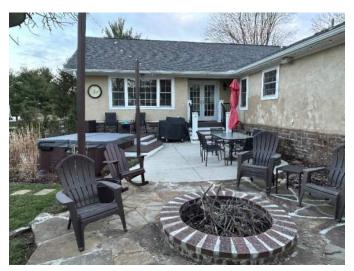

Adjacent Neighbor(s) Looking North-East

**Rear Corner Elevation (South-East)** 

**Rear Elevation (East)** 

Rear Corner Elevation (North-East)

Rear Elevation (East) – Project Addition Area

**Rear Corner Elevation (North)** 

**Rear Corner Elevation (North-East)** 

**Back Yard Looking North-East** 

**Back Yard Looking East** 

**Back Yard Looking South-East** 

Front Porch Roof – standing seam material example/color from adjacent property