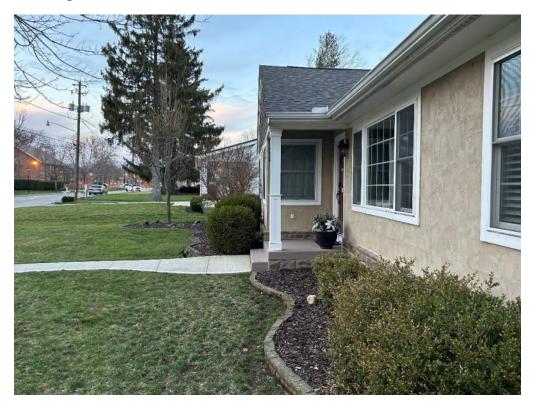

## **Bolyard Residence** 60 Franklin Street, Dublin, OH 43017 Photo Summary

Front Elevation (West Facing Façade)

Front Porch Expansion - Adjacent neighbors and all residences along Franklin St. are closer to the setback line than our residence. The front porch addition is within the setback and in-line with (or set back from) adjacent properties.

**Looking South** 

Looking North

Front Corner Elevation (North-West)

Front Corner Elevation (South-West)

Front Yard Looking South-West

Front Yard Looking North-West (Church)

Adjacent Neighbor(s) Looking South-East