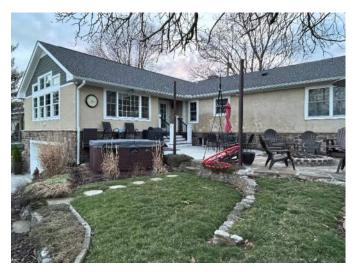

Adjacent Neighbor(s) Looking North-East

**Rear Corner Elevation (South-East)** 

**Rear Elevation (East)** 

Rear Corner Elevation (North-East)

Rear Elevation (East) – Project Addition Area

**Rear Corner Elevation (North)** 

**Rear Corner Elevation (North-East)** 

**Back Yard Looking North-East** 

**Back Yard Looking East** 

**Back Yard Looking South-East** 

Front Porch Roof – standing seam material example/color from adjacent property