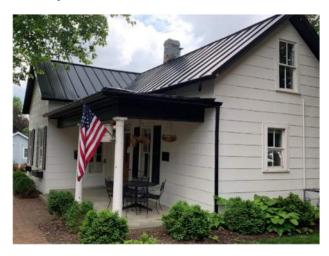

Ranch home with front porch on a separate extended roofline.

Ranch home with metal standing seam front porch on an extended roofline.

Simple porch, metal roof, historic district.