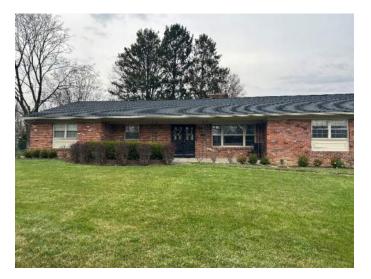

Existing Home - Stone, Sill, Stucco material

**Existing Porch Lighting** 

Front porch added to the ranch portion of home in Dublin with pitch less than 3:12.

Front porch extension on a ranch home.

Ranch home, front porch within the roofline.