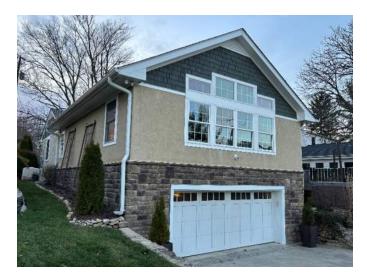

## **Bolyard Residence** 60 Franklin Street, Dublin, OH 43017 Photo Summary

Front Elevation (West Facing Façade)

Front Porch Expansion - Adjacent neighbors and all residences along Franklin St. are closer to the setback line than our residence. The front porch addition is within the setback and in-line with (or set back from) adjacent properties.