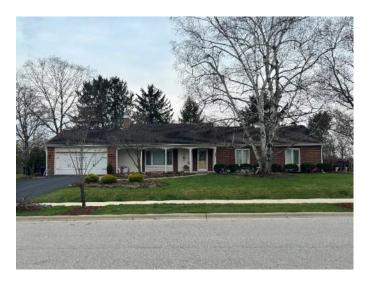

Ranch home with front porch on a separate extended roofline.

Ranch home with metal standing seam front porch on an extended roofline.

Simple porch, metal roof, historic district.