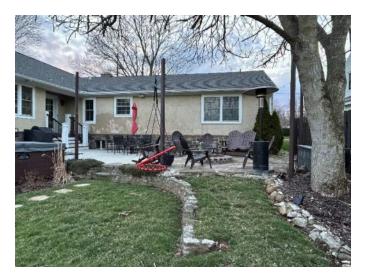

**Rear Corner Elevation (North-East)** 

**Back Yard Looking North-East** 

**Back Yard Looking East** 

**Back Yard Looking South-East** 

Front Porch Roof – standing seam material example/color from adjacent property