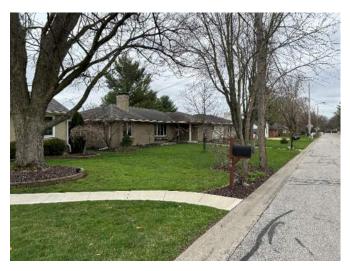

Existing Home - Stone, Sill, Stucco material

**Existing Porch Lighting** 

Front porch added to the ranch portion of home in Dublin with pitch less than 3:12.

Front porch extension on a ranch home.

Ranch home, front porch within the roofline.

Ranch home with front porch on a separate extended roofline.

Ranch home with metal standing seam front porch on an extended roofline.

Simple porch, metal roof, historic district.