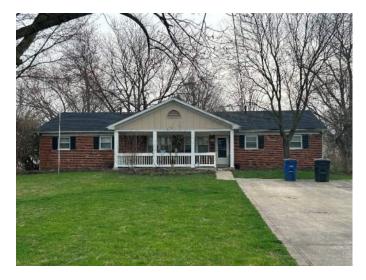

Existing Home - Stone, Sill, Stucco material

**Existing Porch Lighting** 

Front porch added to the ranch portion of home in Dublin with pitch less than 3:12.

Front porch extension on a ranch home.

Ranch home, front porch within the roofline.