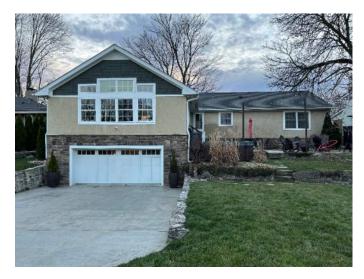

**Looking South** 

Looking North

Front Corner Elevation (North-West)

Front Corner Elevation (South-West)

Front Yard Looking South-West

Front Yard Looking North-West (Church)

Adjacent Neighbor(s) Looking South-East