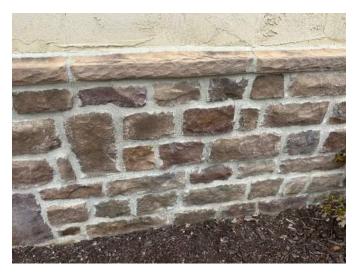

Existing Home - Stone, Sill, Stucco material

**Existing Porch Lighting** 

Front porch added to the ranch portion of home in Dublin with pitch less than 3:12.

Front porch extension on a ranch home.

Ranch home, front porch within the roofline.