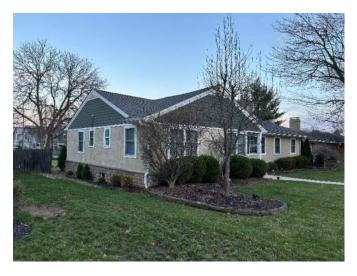

## **Bolyard Residence** 60 Franklin Street, Dublin, OH 43017 Photo Summary

Front Elevation (West Facing Façade)

Front Porch Expansion - Adjacent neighbors and all residences along Franklin St. are closer to the setback line than our residence. The front porch addition is within the setback and in-line with (or set back from) adjacent properties.

**Looking South** 

Looking North

Front Corner Elevation (North-West)

Front Corner Elevation (South-West)

Front Yard Looking South-West

Front Yard Looking North-West (Church)

Adjacent Neighbor(s) Looking South-East