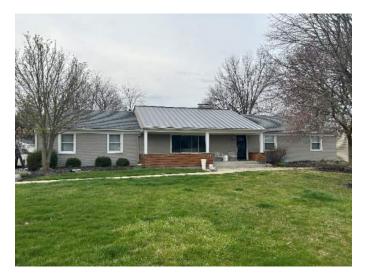

## **Bolyard Residence** 60 Franklin Street, Dublin, OH 43017 Photo Summary

Front Elevation (West Facing Façade)

Front Porch Expansion - Adjacent neighbors and all residences along Franklin St. are closer to the setback line than our residence. The front porch addition is within the setback and in-line with (or set back from) adjacent properties.