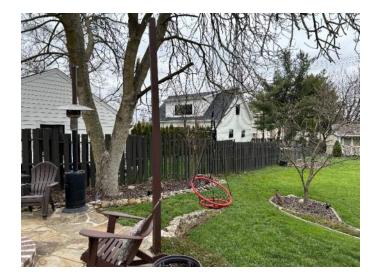

**Rear Corner Elevation (North-East)** 

**Back Yard Looking North-East** 

**Back Yard Looking East** 

**Back Yard Looking South-East** 

Front Porch Roof – standing seam material example/color from adjacent property