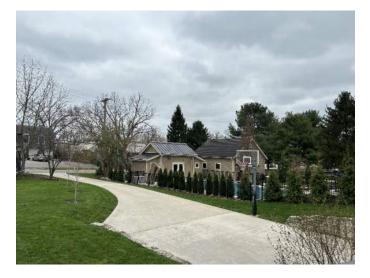

## **Bolyard Residence** 60 Franklin Street, Dublin, OH 43017 Photo Summary

Front Elevation (West Facing Façade)

Front Porch Expansion - Adjacent neighbors and all residences along Franklin St. are closer to the setback line than our residence. The front porch addition is within the setback and in-line with (or set back from) adjacent properties.