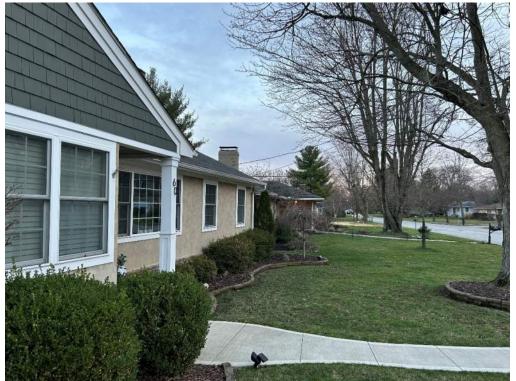

## **Bolyard Residence** 60 Franklin Street, Dublin, OH 43017 Photo Summary

Front Elevation (West Facing Façade)

Front Porch Expansion - Adjacent neighbors and all residences along Franklin St. are closer to the setback line than our residence. The front porch addition is within the setback and in-line with (or set back from) adjacent properties.

**Looking South** 

Looking North

Front Corner Elevation (North-West)

Front Corner Elevation (South-West)

Front Yard Looking South-West

Front Yard Looking North-West (Church)

Adjacent Neighbor(s) Looking South-East