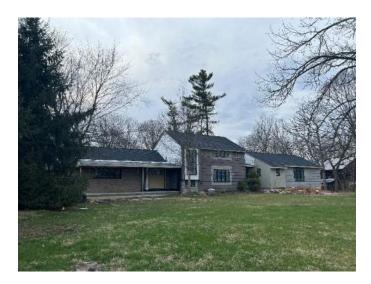

## **Bolyard Residence** 60 Franklin Street, Dublin, OH 43017 Photo Summary

Front Elevation (West Facing Façade)

Front Porch Expansion - Adjacent neighbors and all residences along Franklin St. are closer to the setback line than our residence. The front porch addition is within the setback and in-line with (or set back from) adjacent properties.