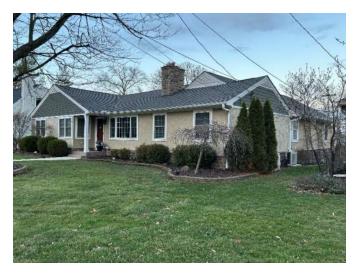

## **Bolyard Residence** 60 Franklin Street, Dublin, OH 43017 Photo Summary

Front Elevation (West Facing Façade)

Front Porch Expansion - Adjacent neighbors and all residences along Franklin St. are closer to the setback line than our residence. The front porch addition is within the setback and in-line with (or set back from) adjacent properties.

**Looking South** 

Looking North

Front Corner Elevation (North-West)

Front Corner Elevation (South-West)

Front Yard Looking South-West

Front Yard Looking North-West (Church)

Adjacent Neighbor(s) Looking South-East