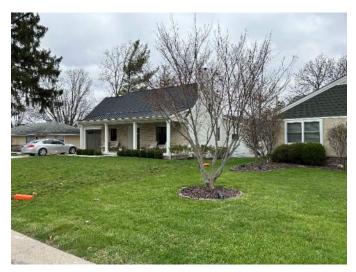

Existing Home - Stone, Sill, Stucco material

**Existing Porch Lighting** 

Front porch added to the ranch portion of home in Dublin with pitch less than 3:12.

Front porch extension on a ranch home.

Ranch home, front porch within the roofline.

Ranch home with front porch on a separate extended roofline.

Ranch home with metal standing seam front porch on an extended roofline.

Simple porch, metal roof, historic district.