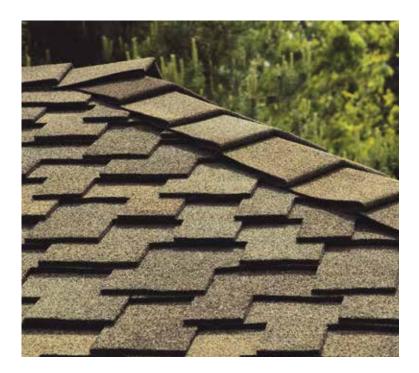

## PRESIDENTIAL SHAKE® TL

Luxurious performance that defines an industry. It doesn't come along often, but when you see it, you know it.

- The only three-layer shingle of its kind in the industry, with more asphalt for stronger protection against weathering and thermal shock.
- Sculpted tabs provide the unique, rustic beauty of hand-split cedar shake roofing
- A wealth of colors capable of achieving any design vision