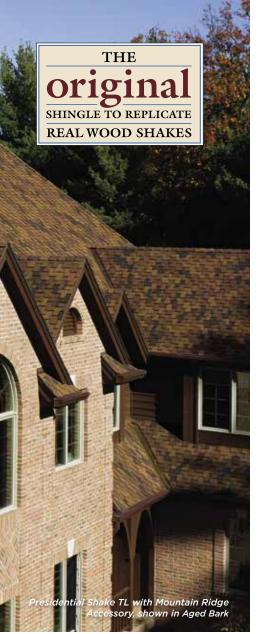

# PRESIDENTIAL SERIES

Presidential Shake, shown in Autumn Blend

NOTE: Due to limitations of printing reproduction, CertainTeed can not guarantee the identical match of the actual product color to the graphic representations throughout this publication.

## Leadership Starts at the Top

When you're an innovator, people take notice. And when the first-of-its-kind becomes a top choice in the industry, the industry follows.

The Presidential Series is the original luxury shingle series created to replicate the appearance of hand-split cedar shakes in the form of premium roofing asphalt.

#### EXECUTIVE STYLE IN A TRUE ORIGINAL

The shade, texture and rustic sculpted edges of each Presidential Series shingle combines to create a sophisticated design that stands far above the rest.