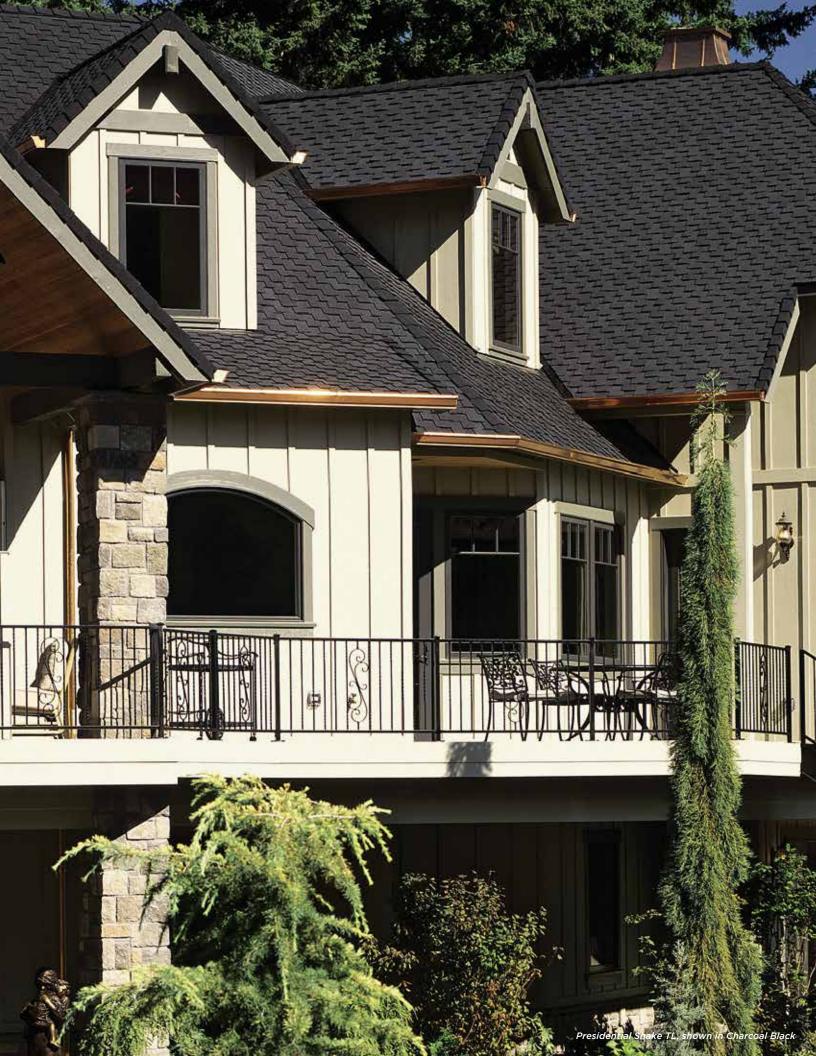

# PRESIDENTIAL SERIES

Presidential Shake, shown in Autumn Blend

NOTE: Due to limitations of printing reproduction, CertainTeed can not guarantee the identical match of the actual product color to the graphic representations throughout this publication.

## Leadership Starts at the Top

When you're an innovator, people take notice. And when the first-of-its-kind becomes a top choice in the industry, the industry follows.

The Presidential Series is the original luxury shingle series created to replicate the appearance of hand-split cedar shakes in the form of premium roofing asphalt.

#### EXECUTIVE STYLE IN A TRUE ORIGINAL

The shade, texture and rustic sculpted edges of each Presidential Series shingle combines to create a sophisticated design that stands far above the rest.

#### THE LOOK OF WOOD, MINUS THE WORRY

Presidential Series shingles are less costly than cedar shakes, but the benefits don't end there. Unlike wood, these shingles will not rot, and offer the industry's highest fire resistance rating. Plus, with the ultimate in stain protection, CertainTeed's **Streak***Fighter* technology uses the power of science to repel algae before it can take hold and spread. **Streak***Fighter*'s granular blend includes naturally algae-resistant copper to combat the ugly black streaking caused by algae and help your roof maintain its beauty for years to come.