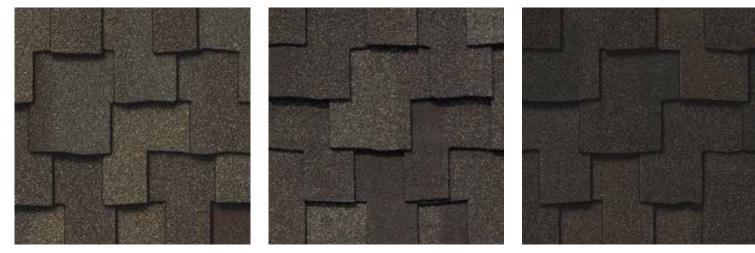

## PRESIDENTIAL SHAKE" COLOR PALETTE

Weathered Wood

Classic Weathered Wood

Shadow Gray

ial Shal