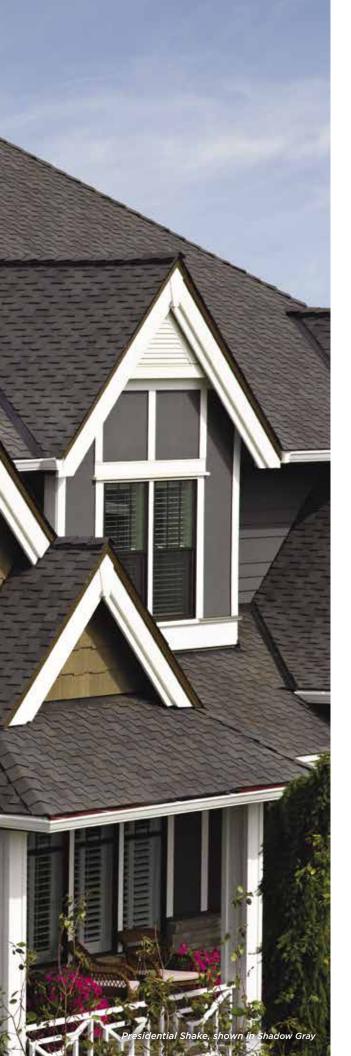

## PRESIDENTIAL SHAKE®

The founding father of wood shake replicas, Presidential Shake established it all. The top tier performance of asphalt, the curb appeal of hand-split cedar shake roofing, and the unwavering quality of CertainTeed.

## PRESIDENTIAL SHAKE®

- Dual-layer, high performance
- Distinctive sculpted, rustic look
- Industry-best lifetime limited warranty