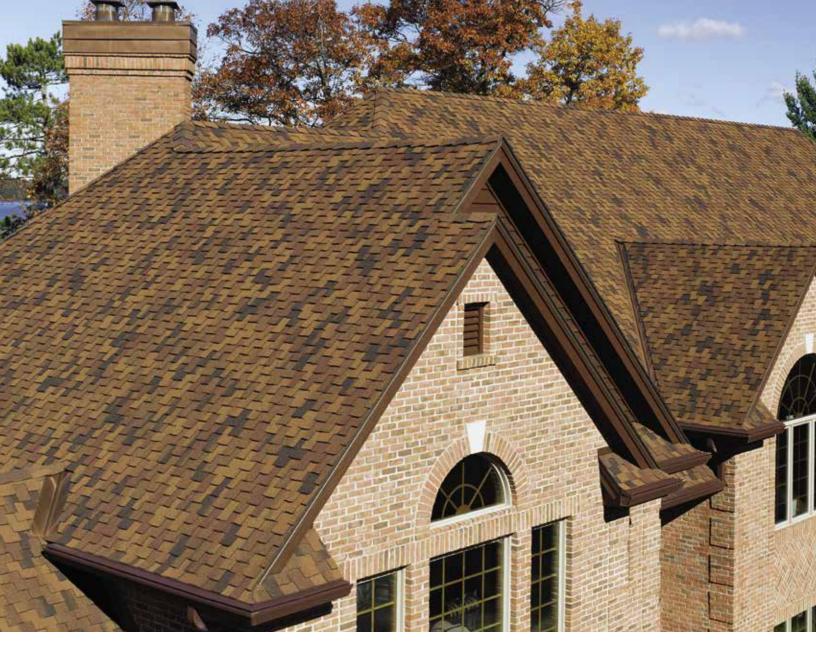

## PRESIDENTIAL SHAKE" TL COLOR PALETTE

Aged Bark

Autumn Blend

Charcoal Black

## PRESIDENTIAL SHAKE" COLOR PALETTE

Weathered Wood

Classic Weathered Wood

Shadow Gray

ial Shal