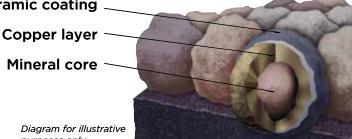

## **Streak***Fighter*<sup>®</sup>

Algae Resistance

The ultimate in stain protection.

Those streaks you see on other roofs in your neighborhood? That's algae, and it's a common eyesore on roofing throughout North America. CertainTeed's StreakFighter technology uses the power of science to repel algae before it can take hold and spread. StreakFighter's granular blend includes naturally algae-resistant copper, helping your roof maintain its curb appeal and look beautiful for years to come.

#### Granule with StreakFighter Technology

Ceramic coating \_

Mineral core ~

Diagram for illustrative purposes only.