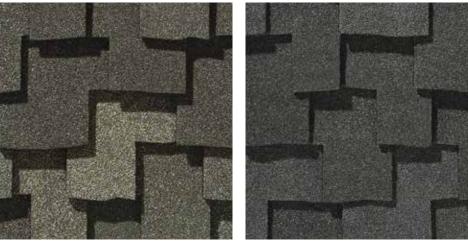

## PRESIDENTIAL SHAKE" TL COLOR PALETTE

Aged Bark

Autumn Blend

Charcoal Black

## PRESIDENTIAL SHAKE® TL

Luxurious performance that defines an industry. It doesn't come along often, but when you see it, you know it.

- The only three-layer shingle of its kind in the industry, with more asphalt for stronger protection against weathering and thermal shock.
- Sculpted tabs provide the unique, rustic beauty of hand-split cedar shake roofing
- A wealth of colors capable of achieving any design vision