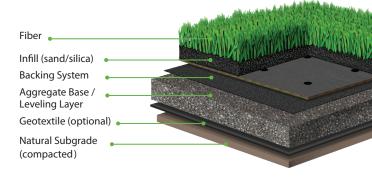

**K9** 

The K9 Collection from Shawgrass

383SG K9 Serenity 384SG K9 Park

This durable and attractive line from Shawgrass offers a variety of products that can be used in a multitude of outdoor spaces. Designed to function well for residential and commercial applications and developed specifically for our furry friends, the K9 collection allows flexibility in design. This line of products is some of the strongest and most unique solutions in the industry designed with a special high flow backing system with pets in mind that results in a cleaner and odor free area. With a beautiful look and fibers that can withstand everyday use from pets and people, it's not hard to see why this line is one of the top choices in the Shawgrass Collection.