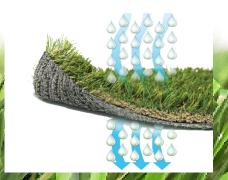

**K9** 

The K9 Collection from Shawgrass

383SG K9 Serenity 384SG K9 Park

This durable and attractive line from Shawgrass offers a variety of products that can be used in a multitude of outdoor spaces. Designed to function well for residential and commercial applications and developed specifically for our furry friends, the K9 collection allows flexibility in design. This line of products is some of the strongest and most unique solutions in the industry designed with a special high flow backing system with pets in mind that results in a cleaner and odor free area. With a beautiful look and fibers that can withstand everyday use from pets and people, it's not hard to see why this line is one of the top choices in the Shawgrass Collection.