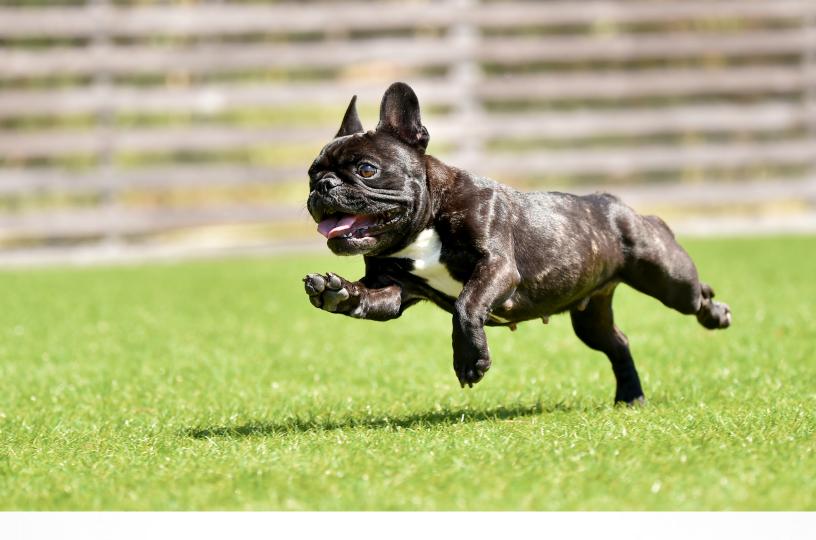

**K9** 

The K9 Collection from Shawgrass

383SG K9 Serenity 384SG K9 Park

This durable and attractive line from Shawgrass offers a variety of products that can be used in a multitude of outdoor spaces. Designed to function well for residential and commercial applications and developed specifically for our furry friends, the K9 collection allows flexibility in design. This line of products is some of the strongest and most unique solutions in the industry designed with a special high flow backing system with pets in mind that results in a cleaner and odor free area. With a beautiful look and fibers that can withstand everyday use from pets and people, it's not hard to see why this line is one of the top choices in the Shawgrass Collection.