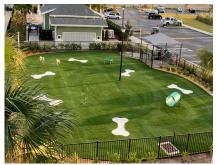

**K9** 

The K9 Collection from Shawgrass

383SG K9 Serenity 384SG K9 Park

This durable and attractive line from Shawgrass offers a variety of products that can be used in a multitude of outdoor spaces. Designed to function well for residential and commercial applications and developed specifically for our furry friends, the K9 collection allows flexibility in design. This line of products is some of the strongest and most unique solutions in the industry designed with a special high flow backing system with pets in mind that results in a cleaner and odor free area. With a beautiful look and fibers that can withstand everyday use from pets and people, it's not hard to see why this line is one of the top choices in the Shawgrass Collection.

## **K9 Park**

| Polyethylene                |
|-----------------------------|
| 12600 denier 9 Ply PE Mono  |
| 4500 denier 8 Ply PE Mono   |
| 1.25 in                     |
| 00311 Lime                  |
| 00321 Olive                 |
| 3/8 in                      |
| 17 oz/yd²                   |
| High flow K9 backing Matrix |
| 67 oz/yd²                   |
| 384SG                       |
| 15 ft                       |
| 100 ft                      |
|                             |