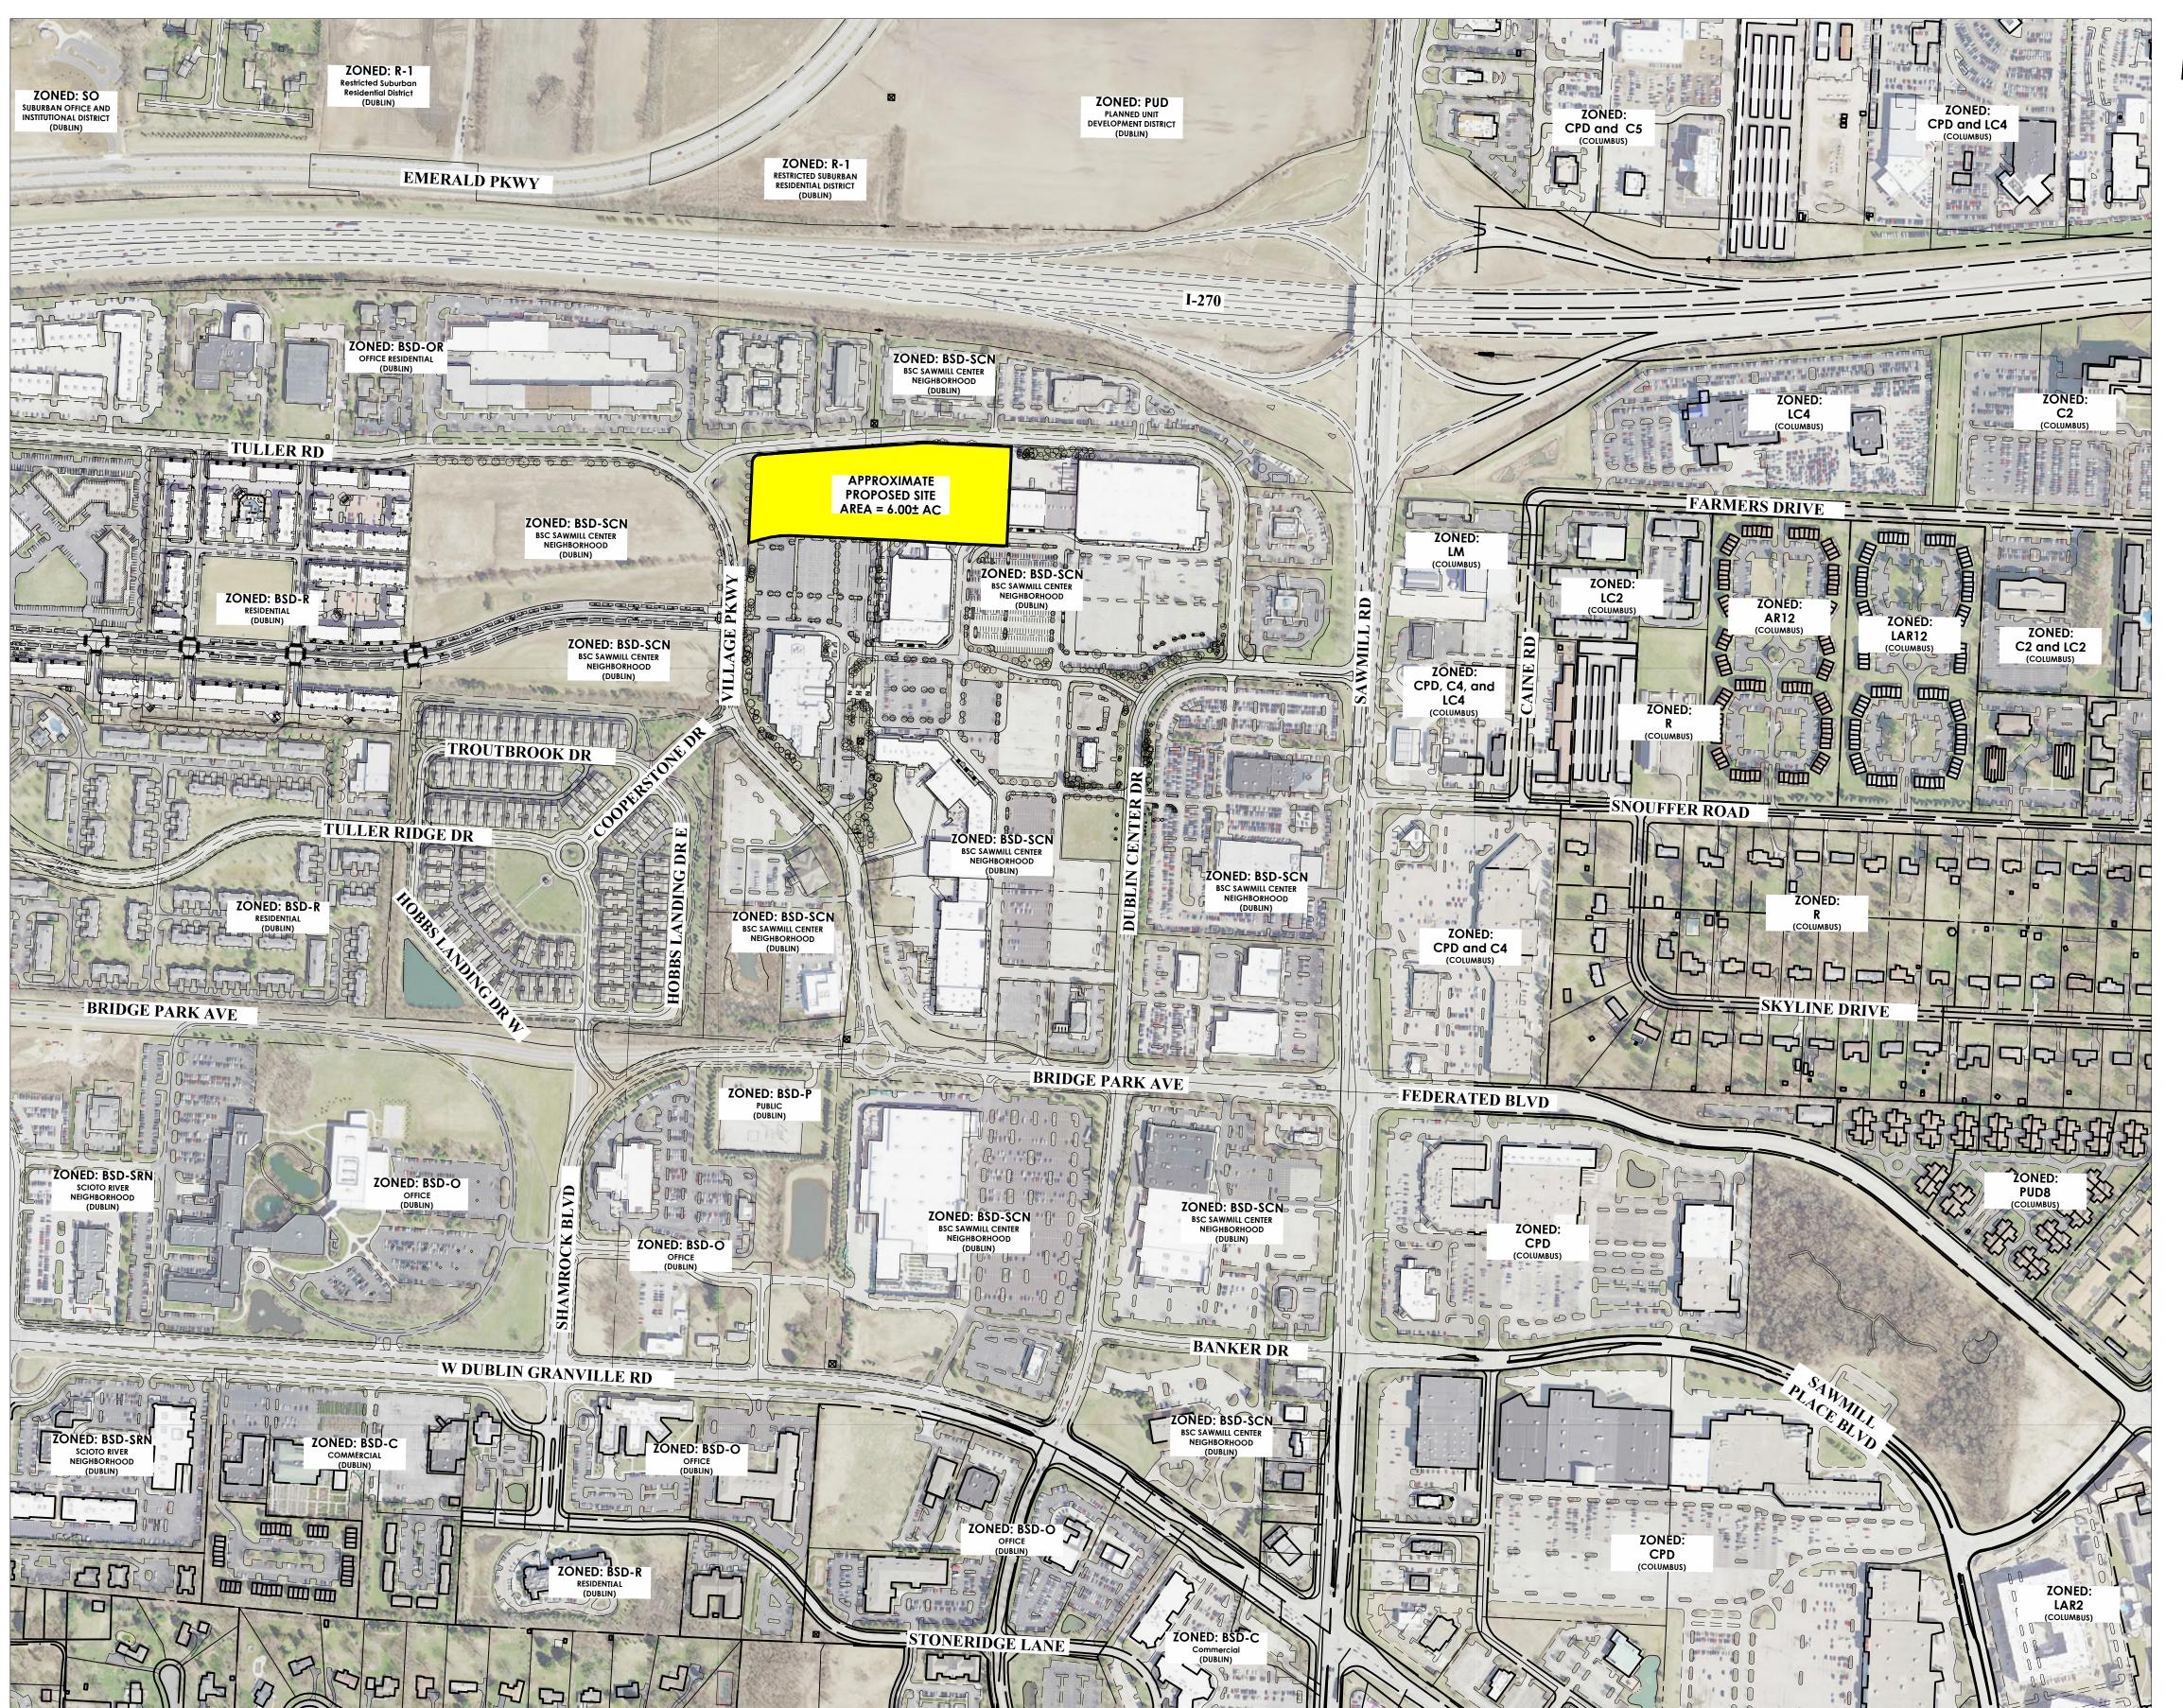

SCALE 1'' = 150'

JOB NO.

20211143

SHEET

Stavroff stavroff stavroff development, inc.

DUBLIN VILLAGE REDEVELOPMENT

whechwart, Hambleton & Tilton, Inc.
sers • Surveyors • Planners • Scientists
lew Albany Road, Columbus, OH 43054
c614.775.4500 Toll Free: 888.775.3648
emht.com