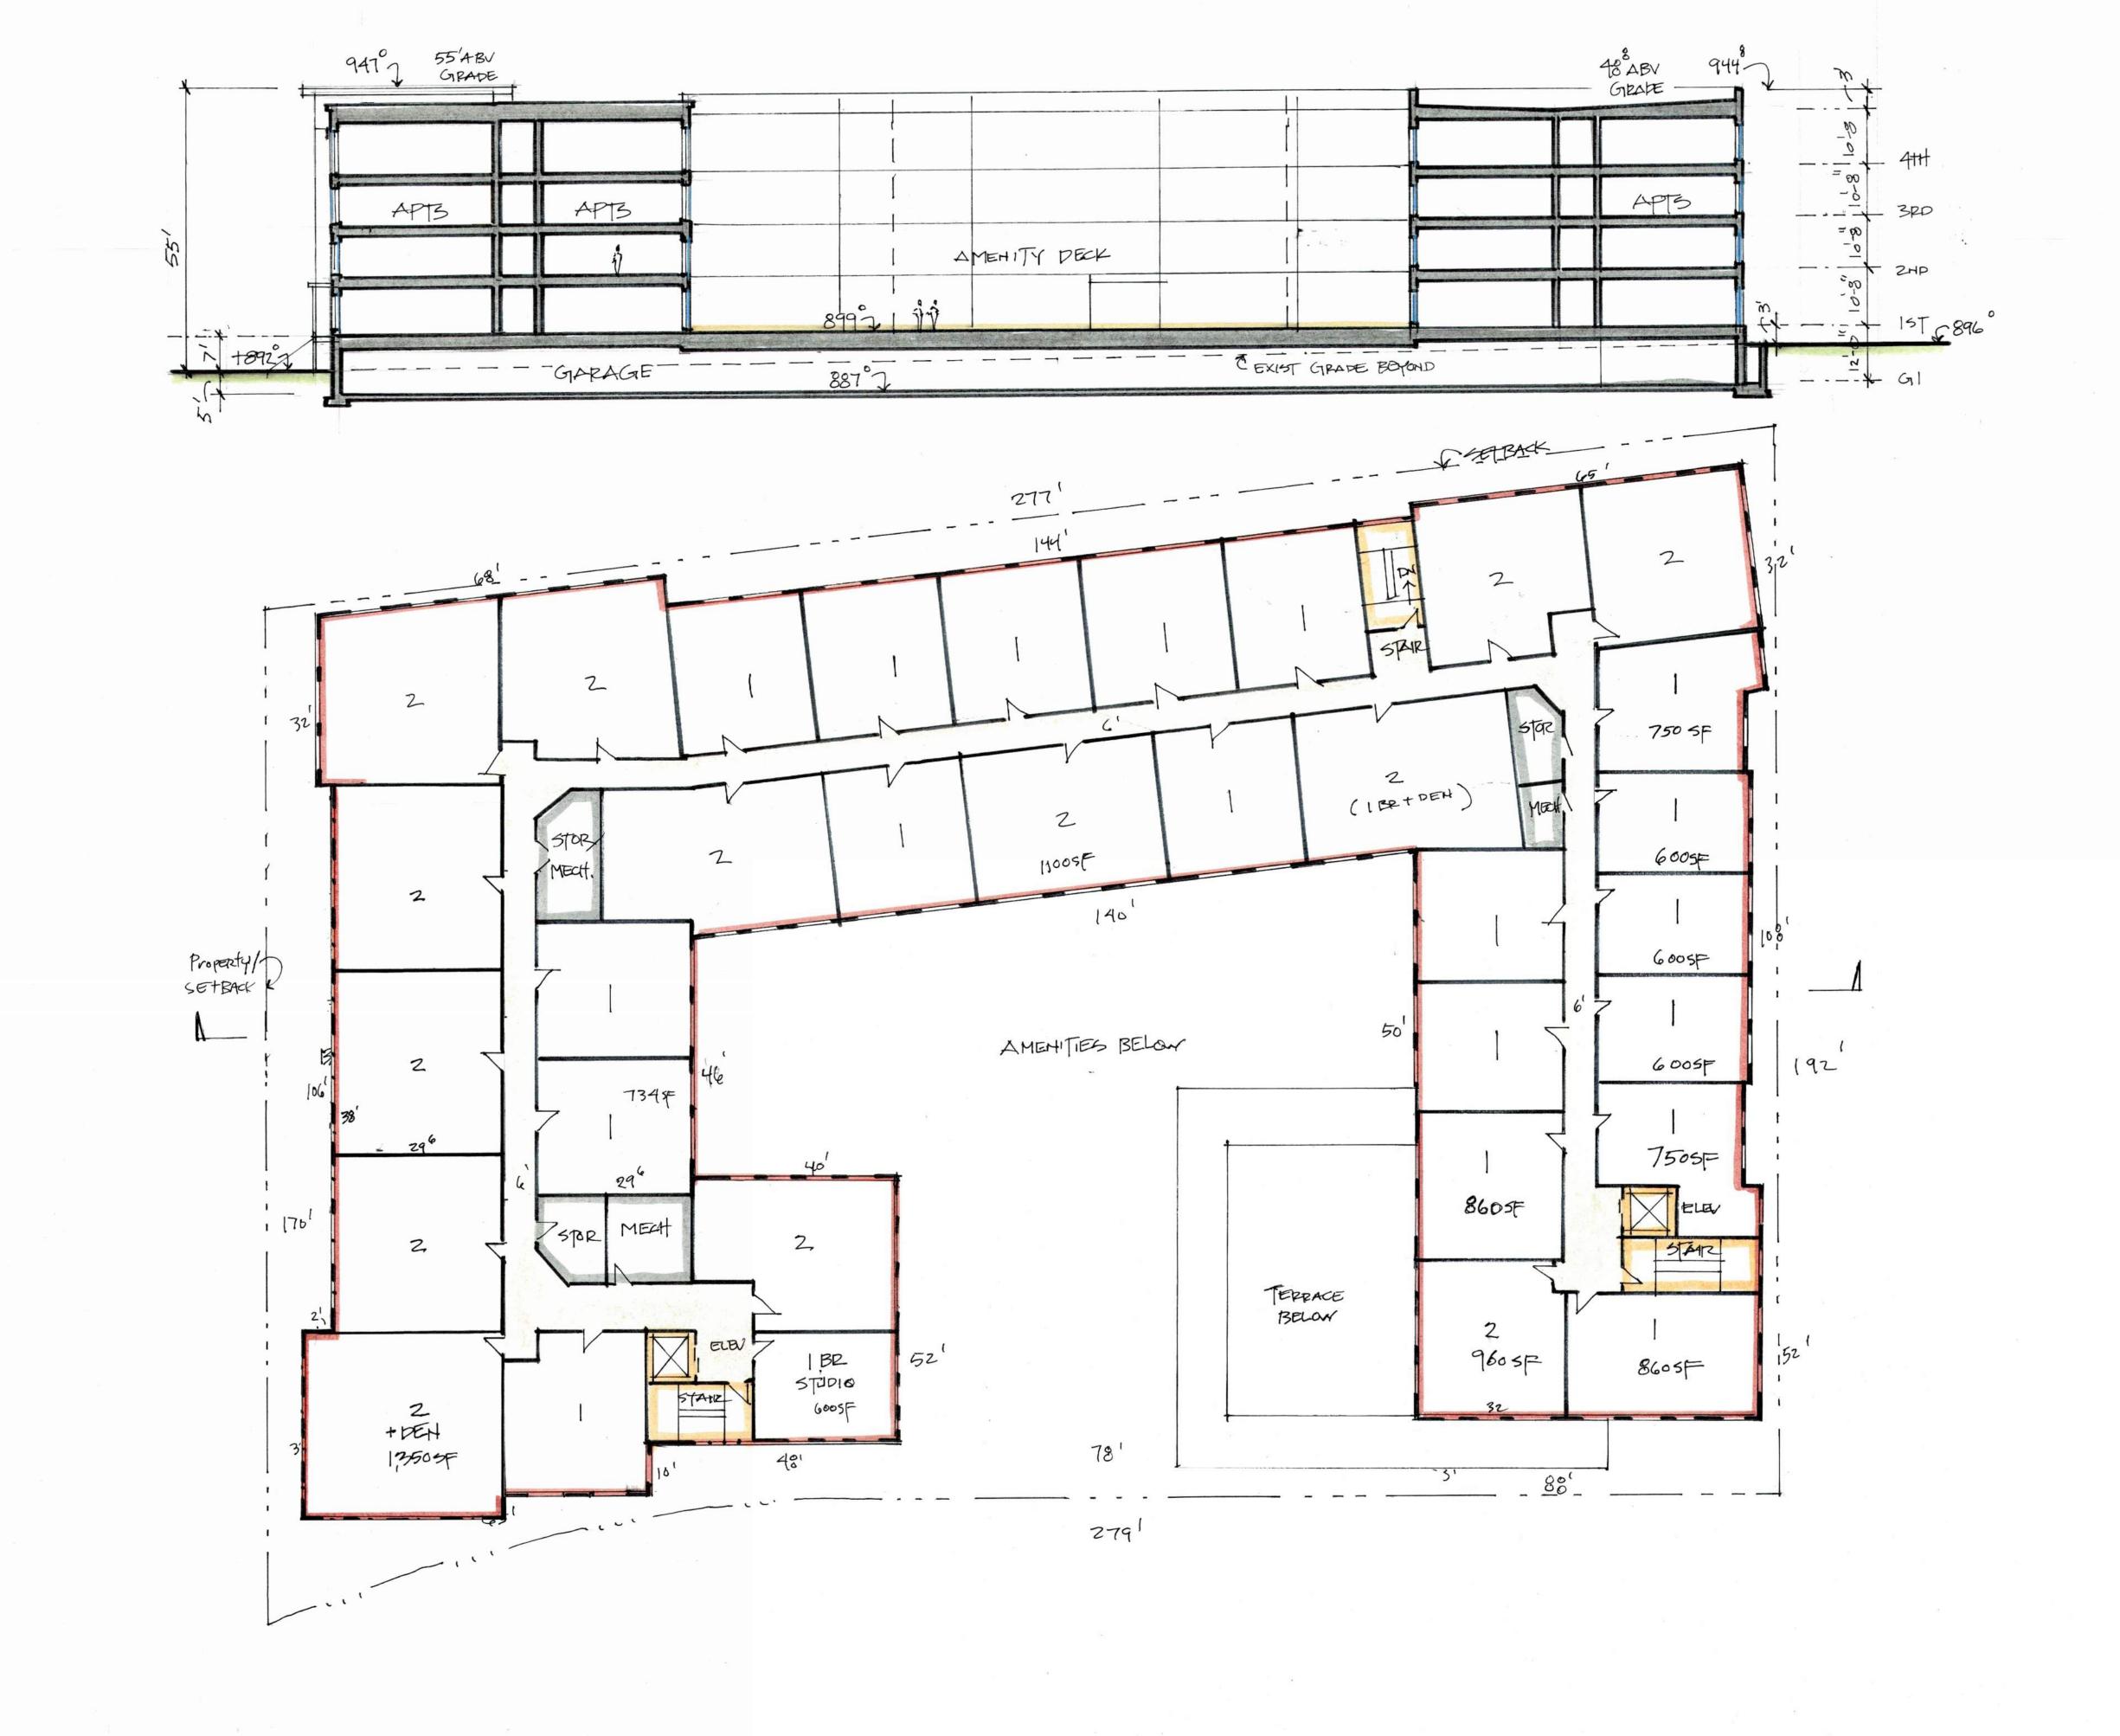

lec  |

SCALE 1'' = 150'

JOB NO.

20211143

SHEET





Stavroff stavroff stavroff development, inc.

DUBLIN VILLAGE REDEVELOPMENT

whechwart, Hambleton & Tilton, Inc.
sers • Surveyors • Planners • Scientists
lew Albany Road, Columbus, OH 43054
c614.775.4500 Toll Free: 888.775.3648
emht.com

ATE

SCALE 1" = 50'

JOB NO.

20211143

SHEET

4





Stavroff stavroff stavroff development, inc.

SCALE 1'' = 150'

JOB NO.

20211143

SHEET





















Stavroff















































 $\ensuremath{\mathbb{C}}$  2023, MA Design | artistic illustration only - not for construction























 $\ensuremath{\mathbb{C}}$  2023, MA Design | artistic illustration only - not for construction











































PHASE I





























PHASE II







Stavroff















PHASE II