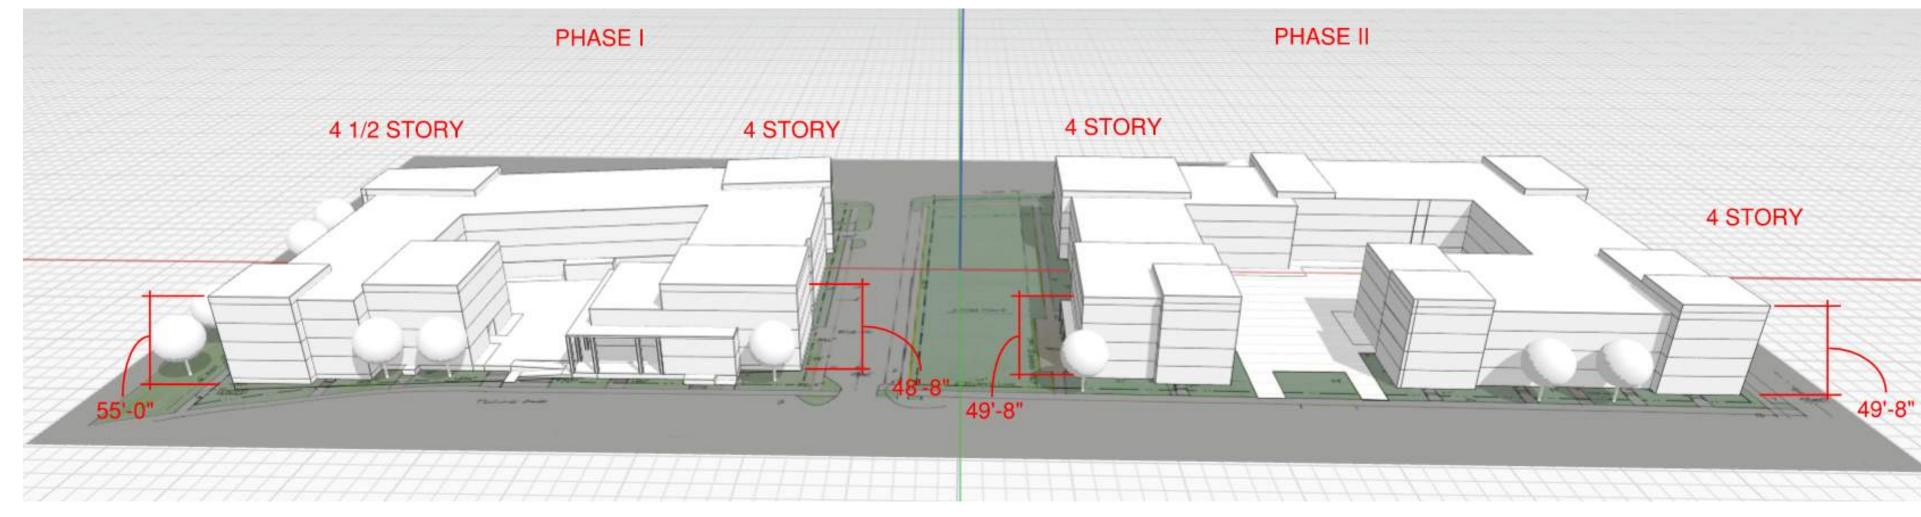

XX1                         | Existing | Contours       |
| ExCB STM ExMH               | Existing | Storm Sewer    |
| SanServ ExMH                | Existing | Sanitary Sewer |
| ExWater Serv ExFH  WM ExVIv |          | Watermain      |
| ——— GM———                   | Existing | Gas Line       |
| —— ОНЕ                      | Existing | Overhead Elec  |

SCALE 1'' = 150'

JOB NO.

20211143

SHEET





Stavroff stavroff stavroff development, inc.

DUBLIN VILLAGE REDEVELOPMENT

whechwart, Hambleton & Tilton, Inc.
sers • Surveyors • Planners • Scientists
lew Albany Road, Columbus, OH 43054
c614.775.4500 Toll Free: 888.775.3648
emht.com

ATE

SCALE 1" = 50'

JOB NO.

20211143

SHEET

4





Stavroff stavroff stavroff development, inc.

SCALE 1'' = 150'

JOB NO.

20211143

SHEET





















Stavroff















































 $\ensuremath{\mathbb{C}}$  2023, MA Design | artistic illustration only - not for construction























 $\ensuremath{\mathbb{C}}$  2023, MA Design | artistic illustration only - not for construction











































PHASE I





























PHASE II







Stavroff















PHASE II