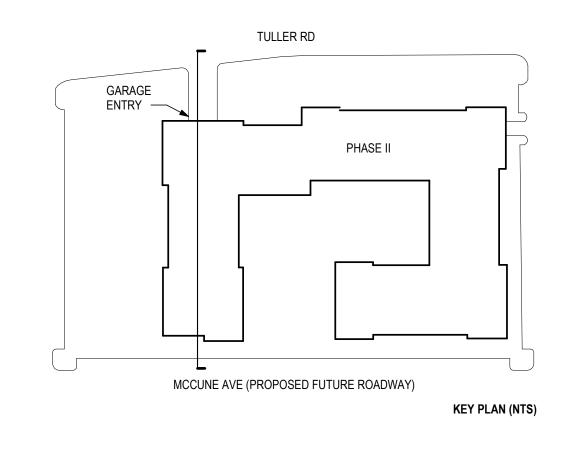

SHEET





Stavroff stavroff stavroff development, inc.

DUBLIN VILLAGE REDEVELOPMENT

whechwart, Hambleton & Tilton, Inc.
sers • Surveyors • Planners • Scientists
lew Albany Road, Columbus, OH 43054
c614.775.4500 Toll Free: 888.775.3648
emht.com

ATE

SCALE 1" = 50'

JOB NO.

20211143

SHEET

4





Stavroff stavroff stavroff development, inc.

SCALE 1'' = 150'

JOB NO.

20211143

SHEET





















Stavroff















































 $\ensuremath{\mathbb{C}}$  2023, MA Design | artistic illustration only - not for construction























 $\ensuremath{\mathbb{C}}$  2023, MA Design | artistic illustration only - not for construction











































PHASE I





























PHASE II







Stavroff















PHASE II