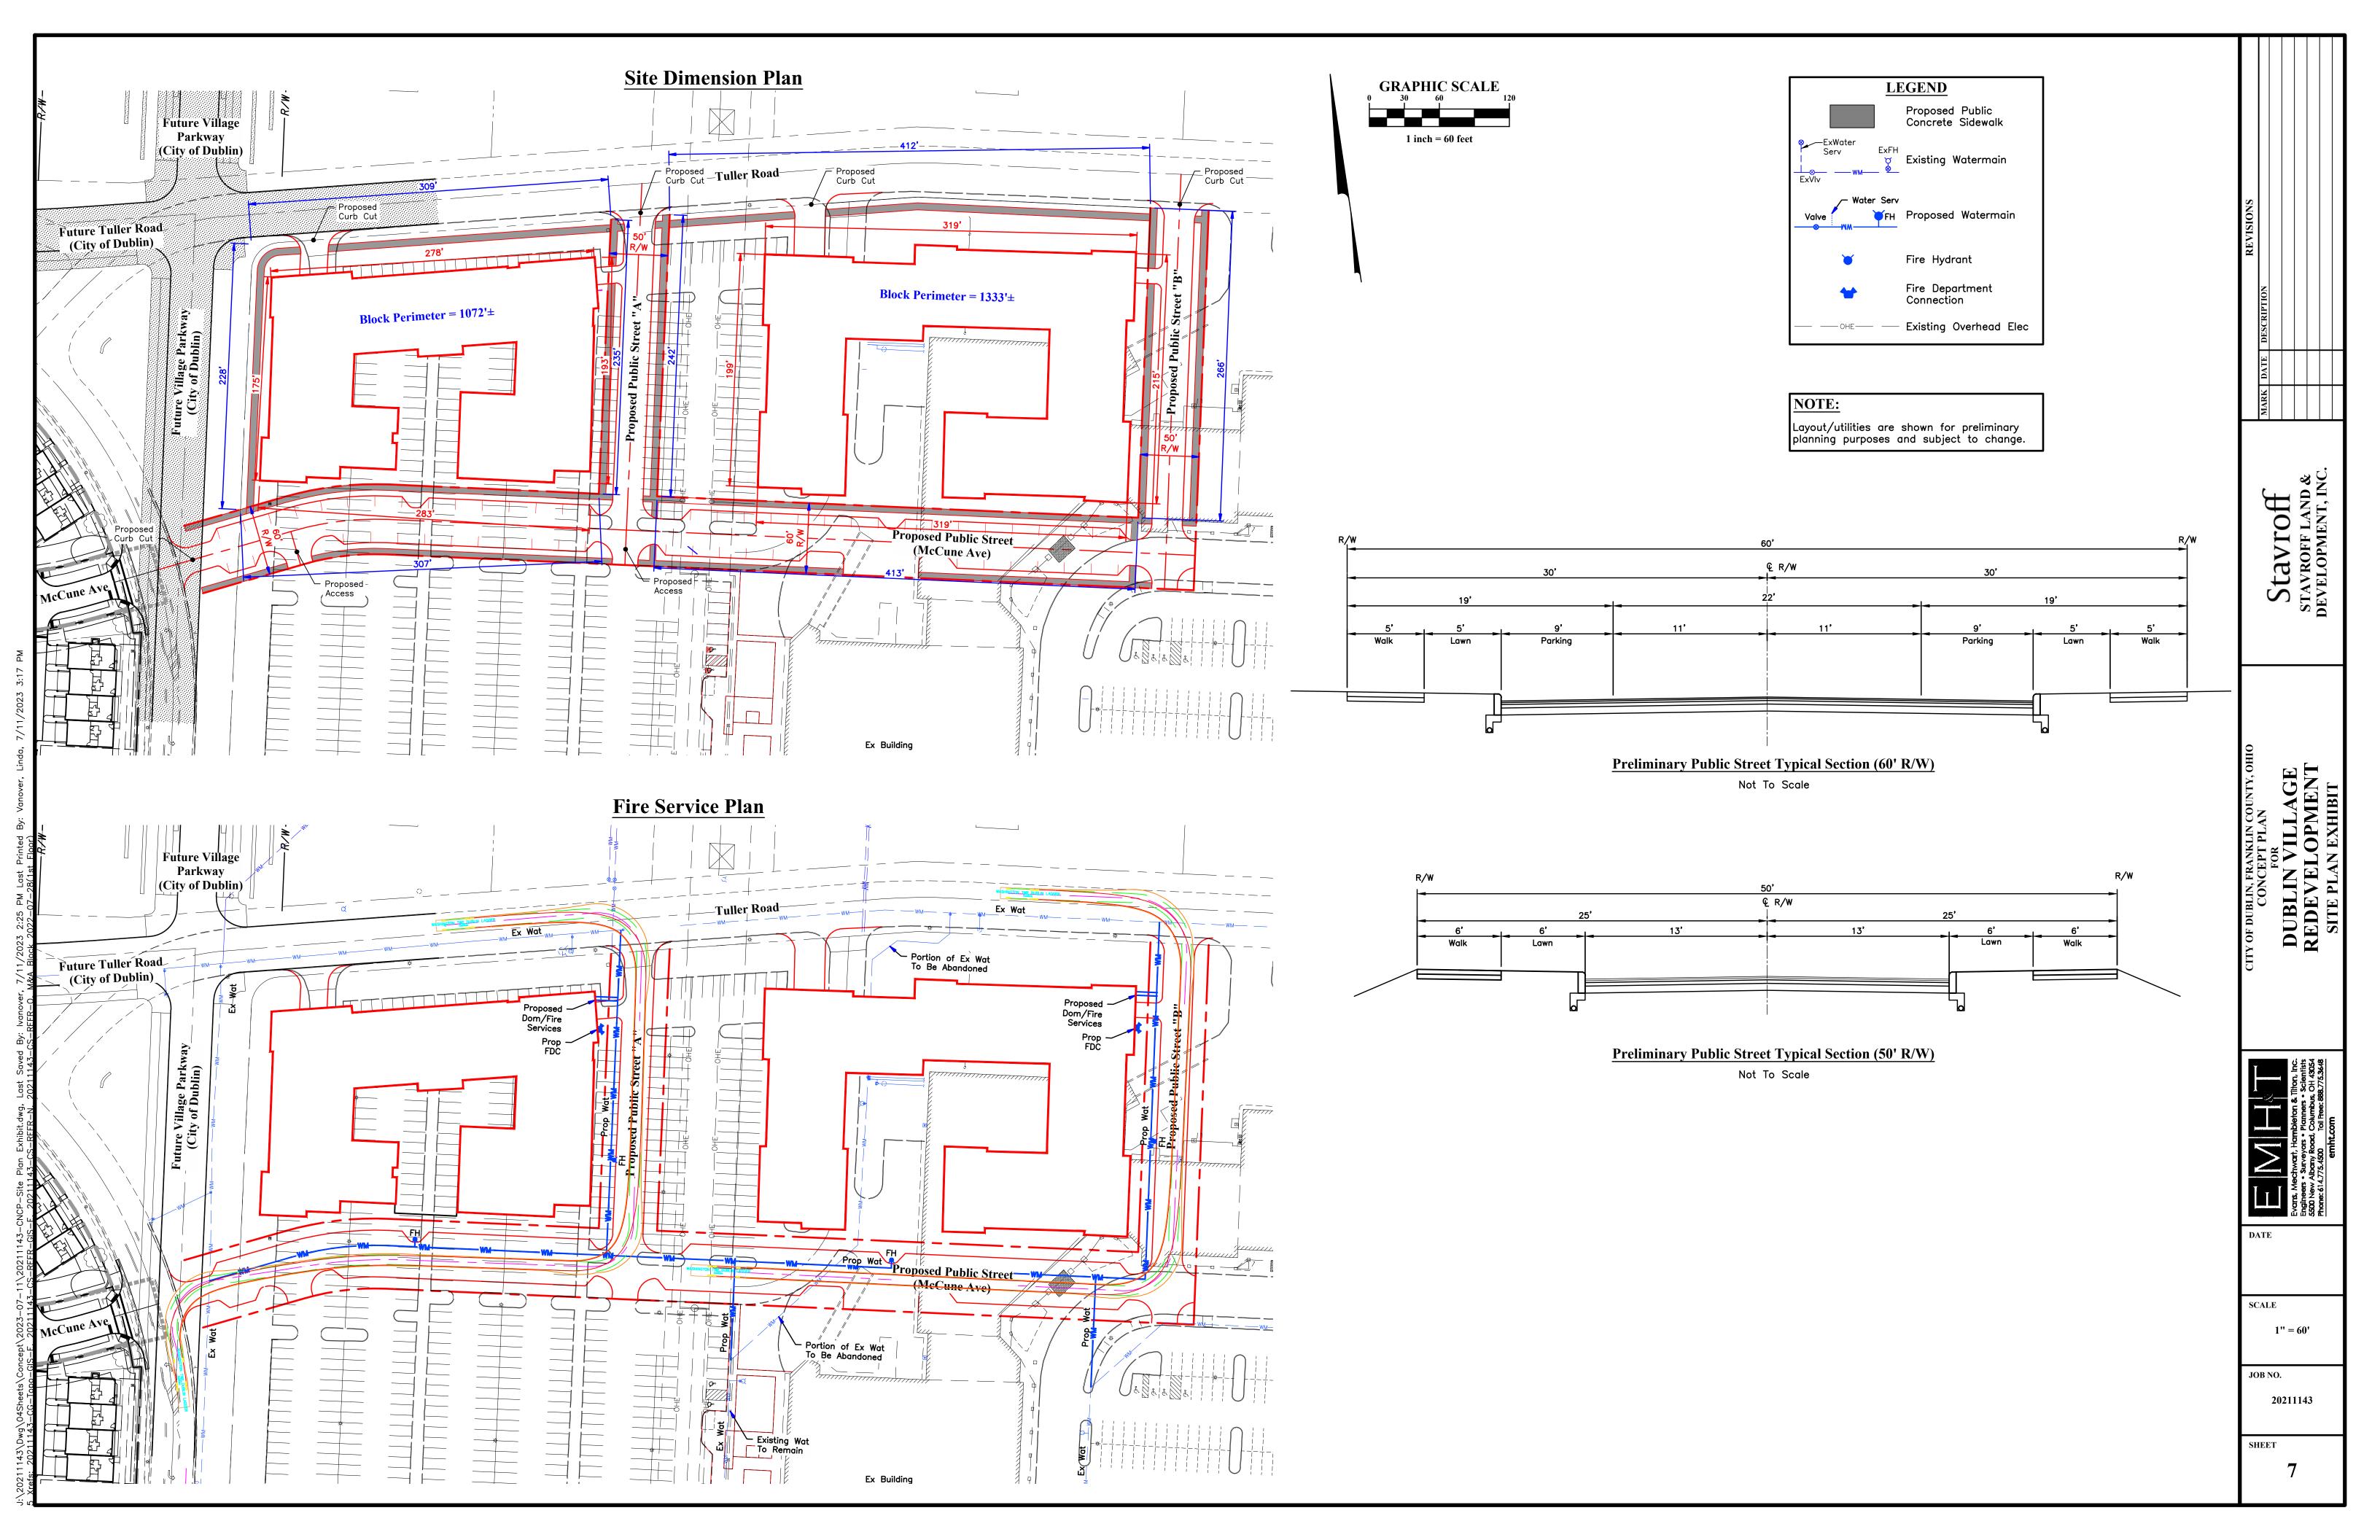

SCALE 1'' = 150'

JOB NO.

20211143

SHEET

Stavroff stavroff stavroff development, inc.

DUBLIN VILLAGE REDEVELOPMENT

whechwart, Hambleton & Tilton, Inc.
sers • Surveyors • Planners • Scientists
lew Albany Road, Columbus, OH 43054
c614.775.4500 Toll Free: 888.775.3648
emht.com