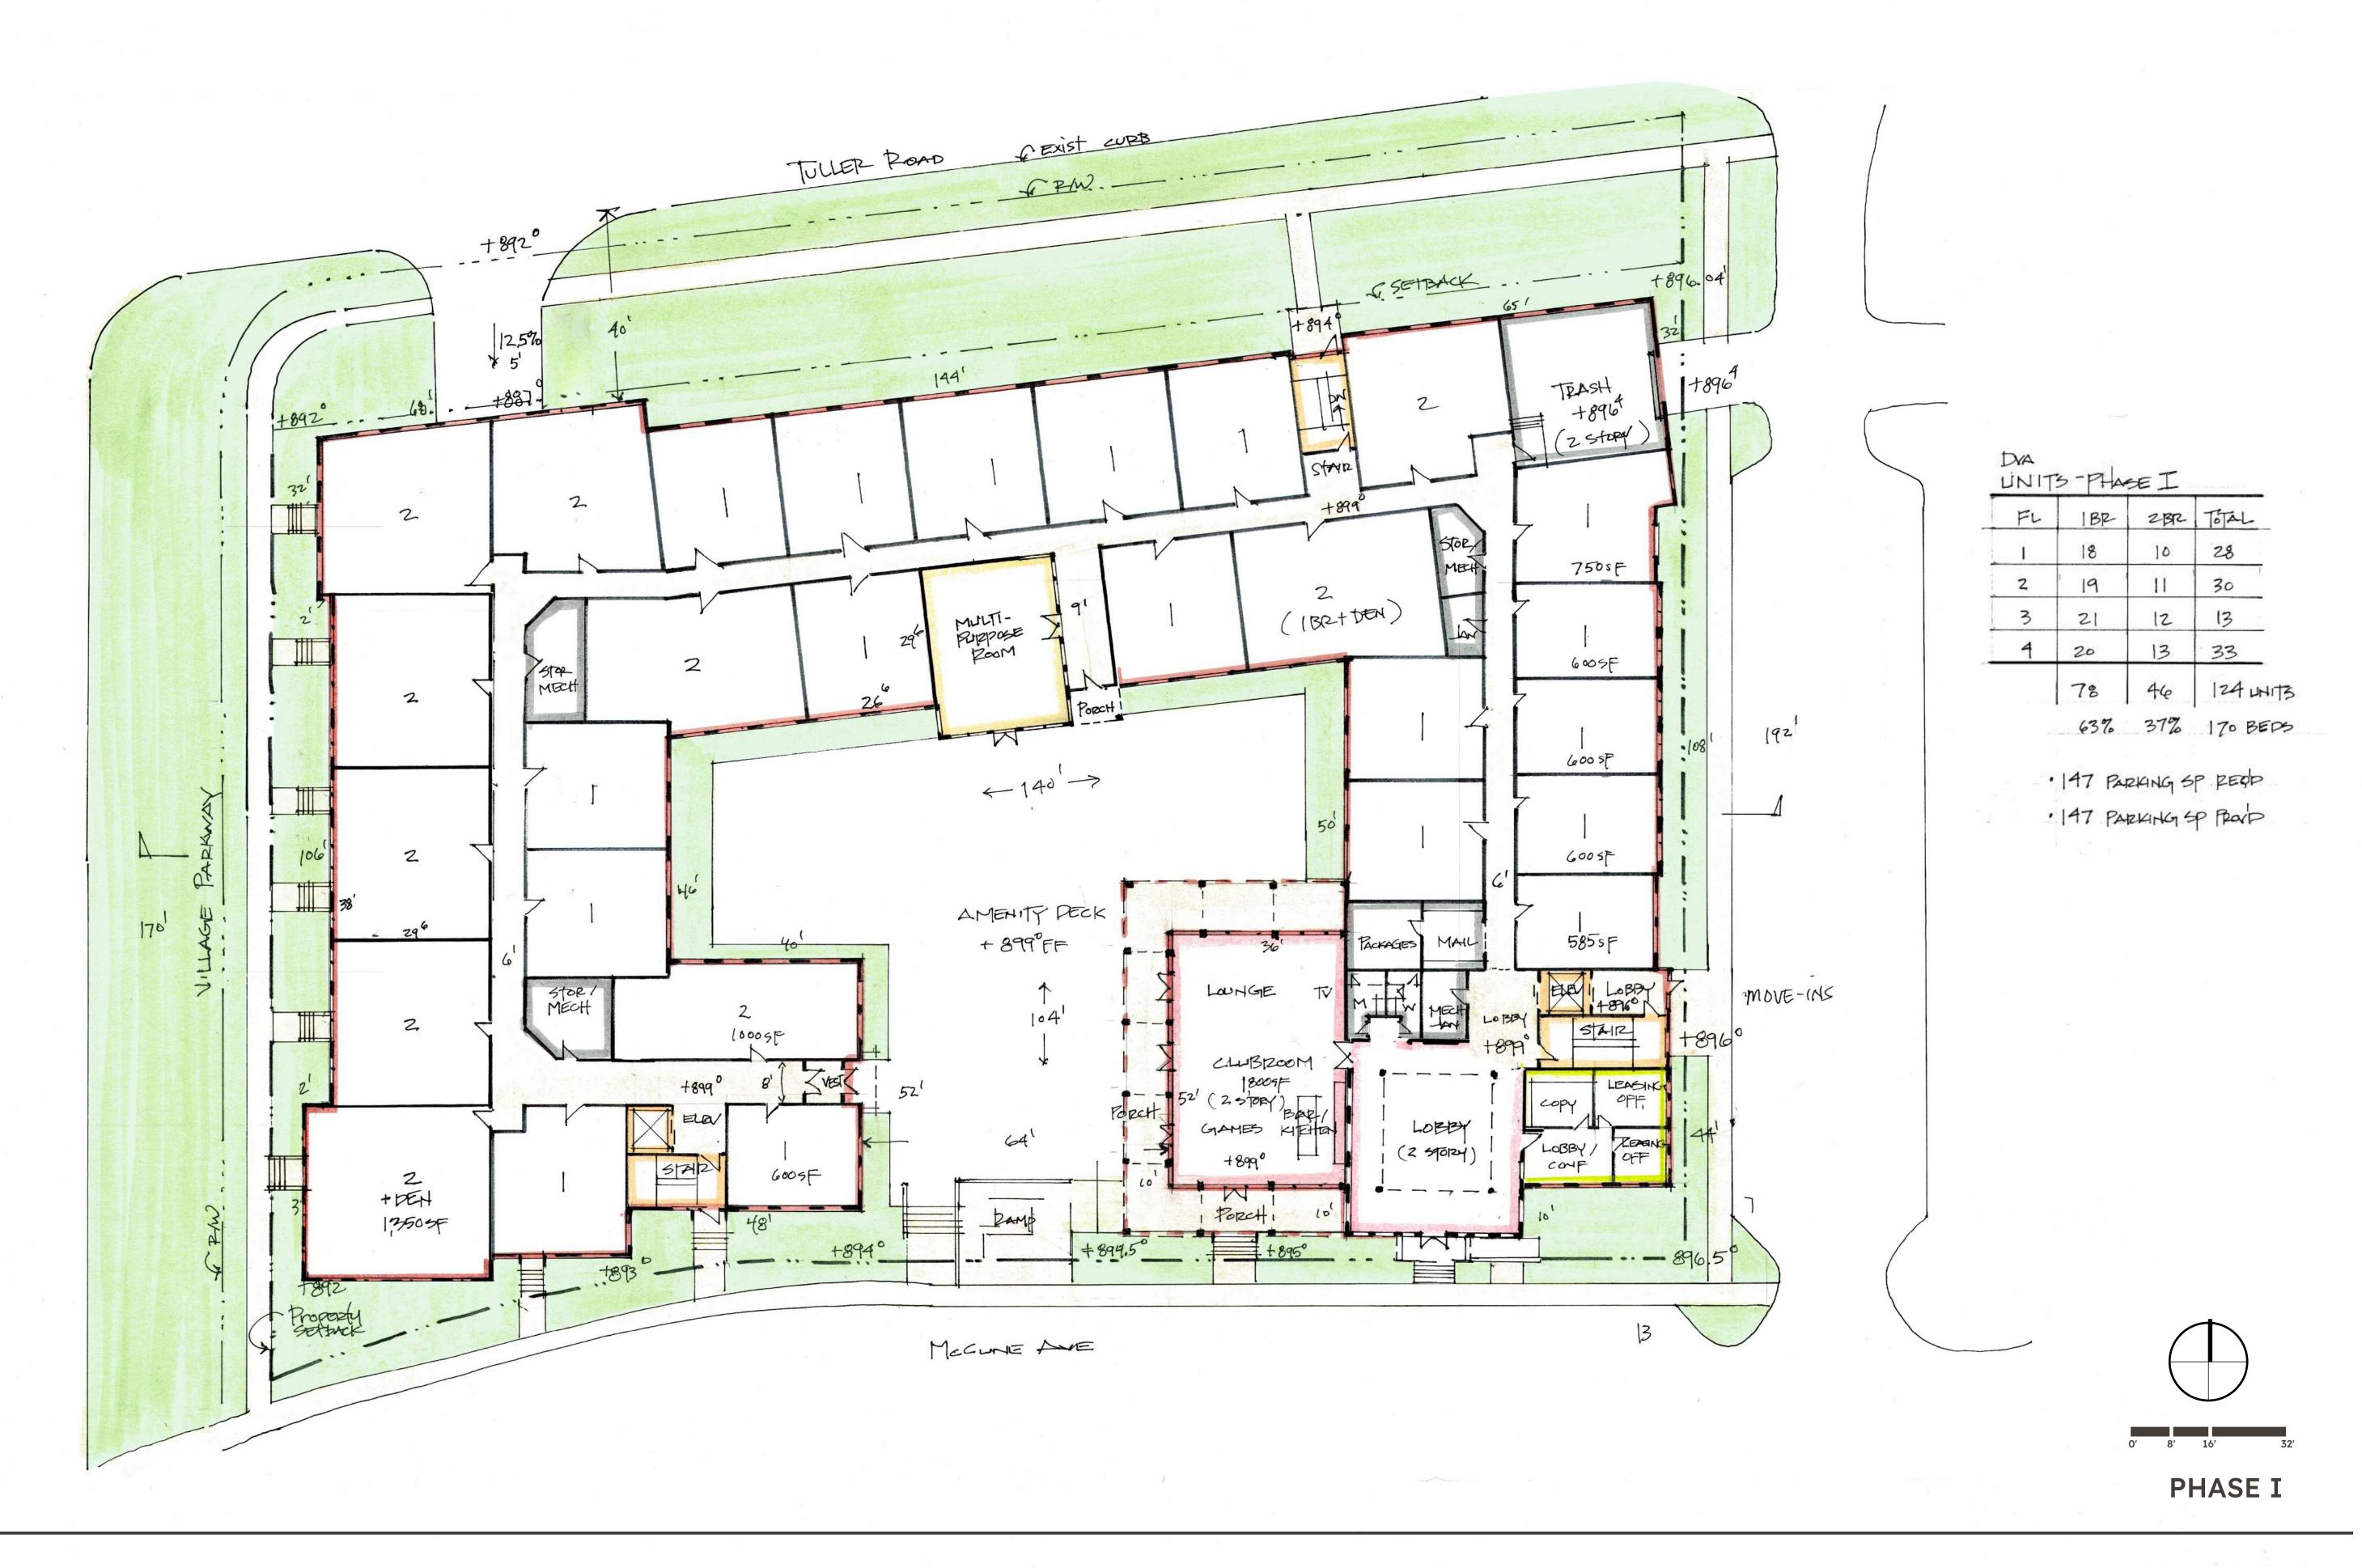

xisting | Overhead Elec  |

SCALE 1'' = 150'

JOB NO.

20211143

SHEET





Stavroff stavroff stavroff development, inc.

DUBLIN VILLAGE REDEVELOPMENT

whechwart, Hambleton & Tilton, Inc.
sers • Surveyors • Planners • Scientists
lew Albany Road, Columbus, OH 43054
c614.775.4500 Toll Free: 888.775.3648
emht.com

ATE

SCALE 1" = 50'

JOB NO.

20211143

SHEET

4





Stavroff stavroff stavroff development, inc.

SCALE 1'' = 150'

JOB NO.

20211143

SHEET





















Stavroff















































 $\ensuremath{\mathbb{C}}$  2023, MA Design | artistic illustration only - not for construction























 $\ensuremath{\mathbb{C}}$  2023, MA Design | artistic illustration only - not for construction











































PHASE I





























PHASE II







Stavroff















PHASE II