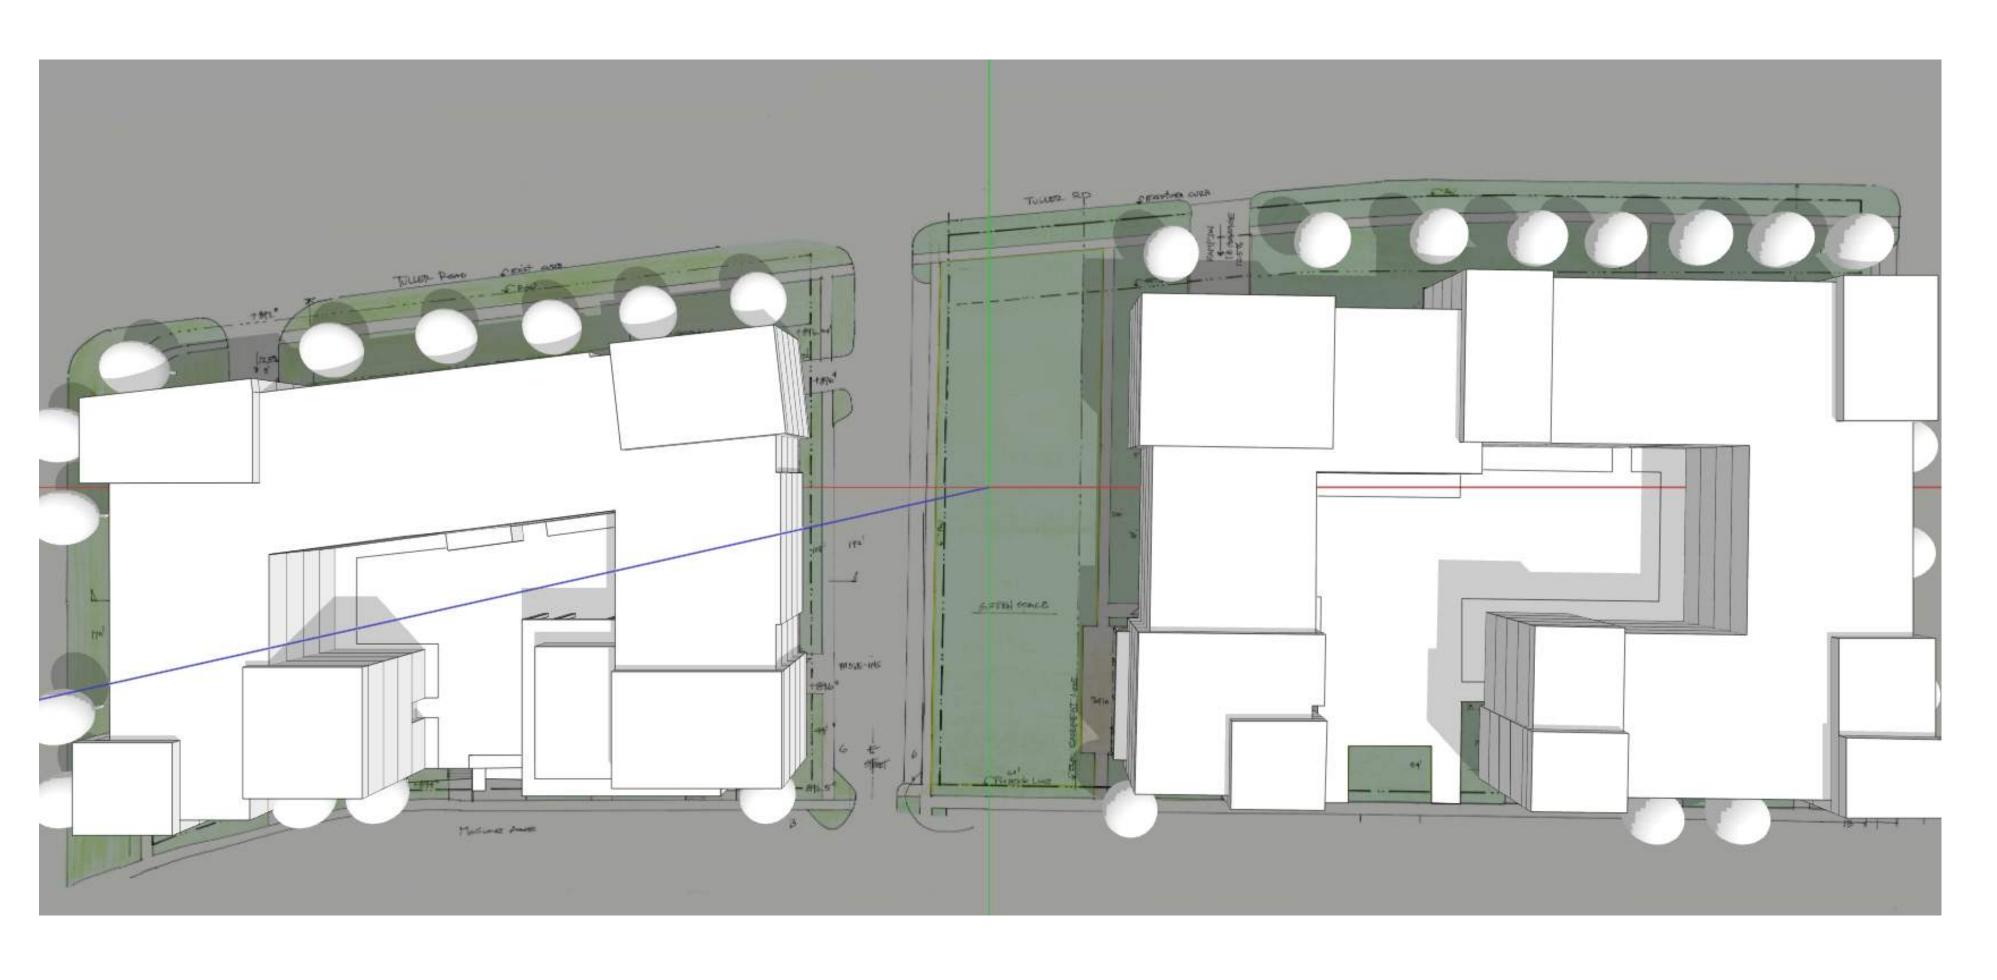

| Existing | Contours       |
| ExCB STM ExMH               | Existing | Storm Sewer    |
| SanServ ExMH                | Existing | Sanitary Sewer |
| ExWater Serv ExFH  WM ExVIv |          | Watermain      |
| ——— GM———                   | Existing | Gas Line       |
| —— ОНЕ                      | Existing | Overhead Elec  |

SCALE 1'' = 150'

JOB NO.

20211143

SHEET





Stavroff stavroff stavroff development, inc.

DUBLIN VILLAGE REDEVELOPMENT

whechwart, Hambleton & Tilton, Inc.
sers • Surveyors • Planners • Scientists
lew Albany Road, Columbus, OH 43054
c614.775.4500 Toll Free: 888.775.3648
emht.com

ATE

SCALE 1" = 50'

JOB NO.

20211143

SHEET

4





Stavroff stavroff stavroff development, inc.

SCALE 1'' = 150'

JOB NO.

20211143

SHEET





















Stavroff















































 $\ensuremath{\mathbb{C}}$  2023, MA Design | artistic illustration only - not for construction























 $\ensuremath{\mathbb{C}}$  2023, MA Design | artistic illustration only - not for construction











































PHASE I





























PHASE II







Stavroff















PHASE II