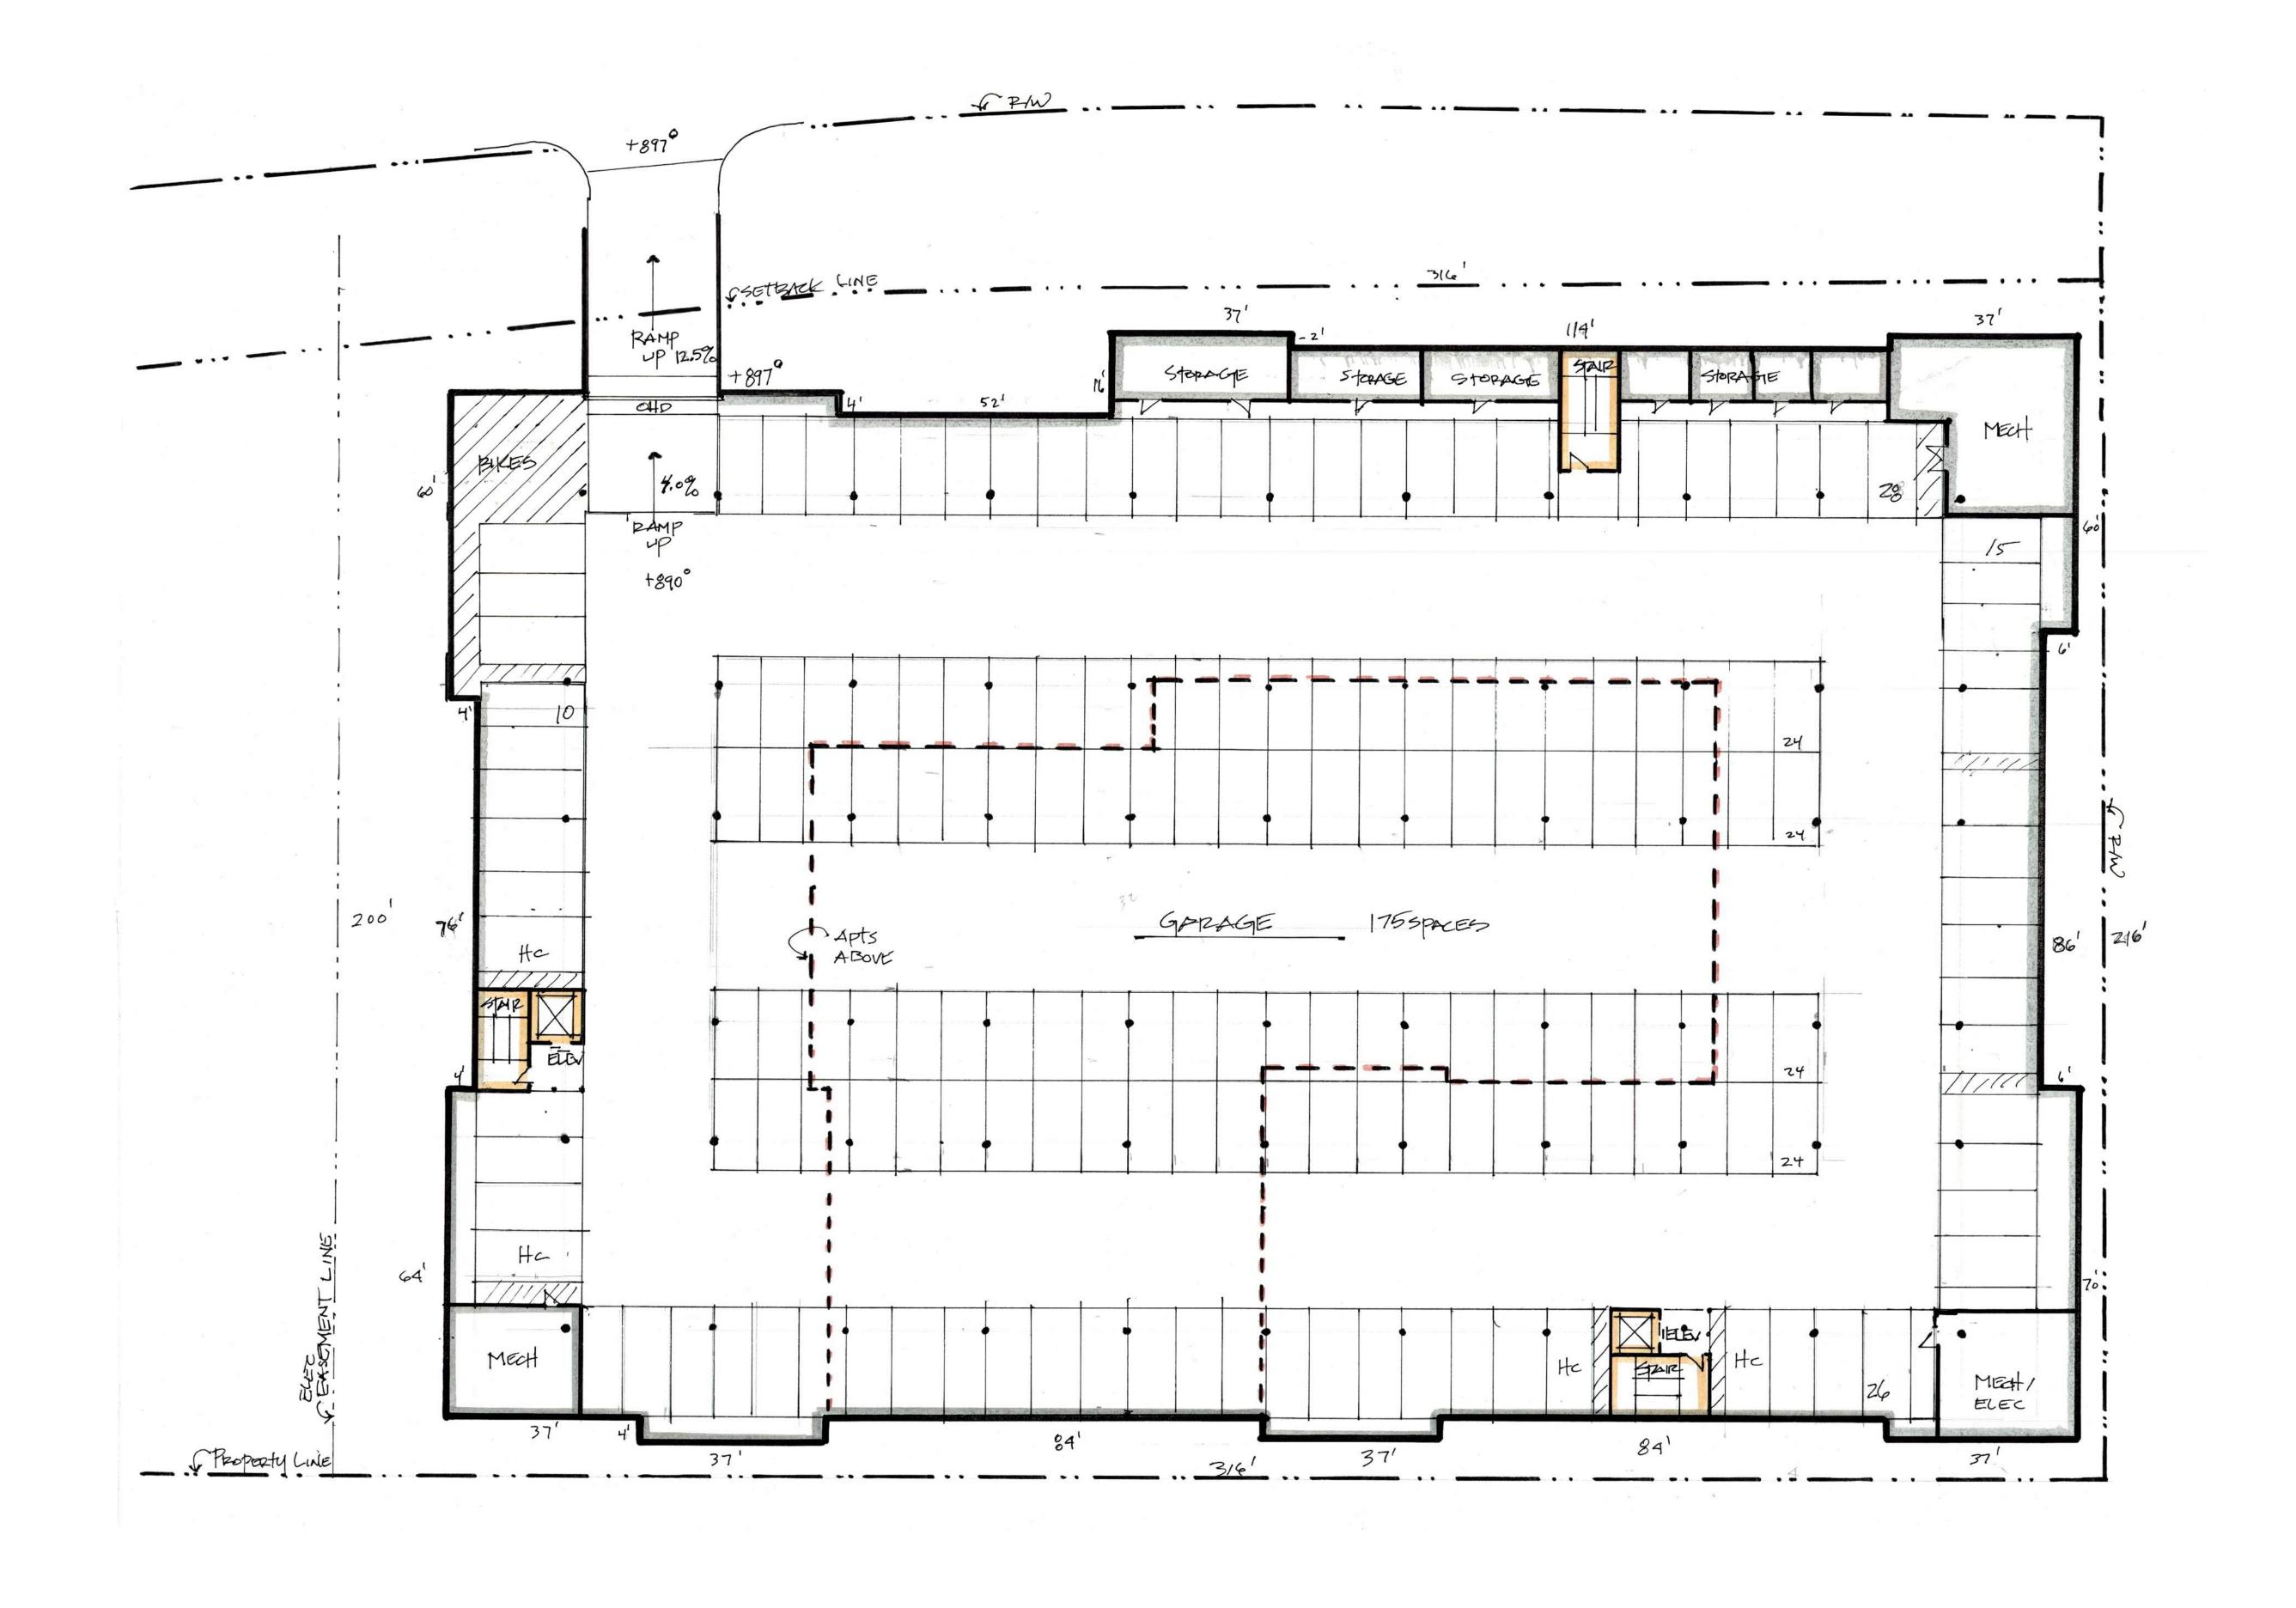

|

SCALE 1'' = 150'

JOB NO.

20211143

SHEET





Stavroff stavroff stavroff development, inc.

DUBLIN VILLAGE REDEVELOPMENT

whechwart, Hambleton & Tilton, Inc.
sers • Surveyors • Planners • Scientists
lew Albany Road, Columbus, OH 43054
c614.775.4500 Toll Free: 888.775.3648
emht.com

ATE

SCALE 1" = 50'

JOB NO.

20211143

SHEET

4





Stavroff stavroff stavroff development, inc.

SCALE 1'' = 150'

JOB NO.

20211143

SHEET





















Stavroff















































 $\ensuremath{\mathbb{C}}$  2023, MA Design | artistic illustration only - not for construction























 $\ensuremath{\mathbb{C}}$  2023, MA Design | artistic illustration only - not for construction











































PHASE I





























PHASE II







Stavroff















PHASE II