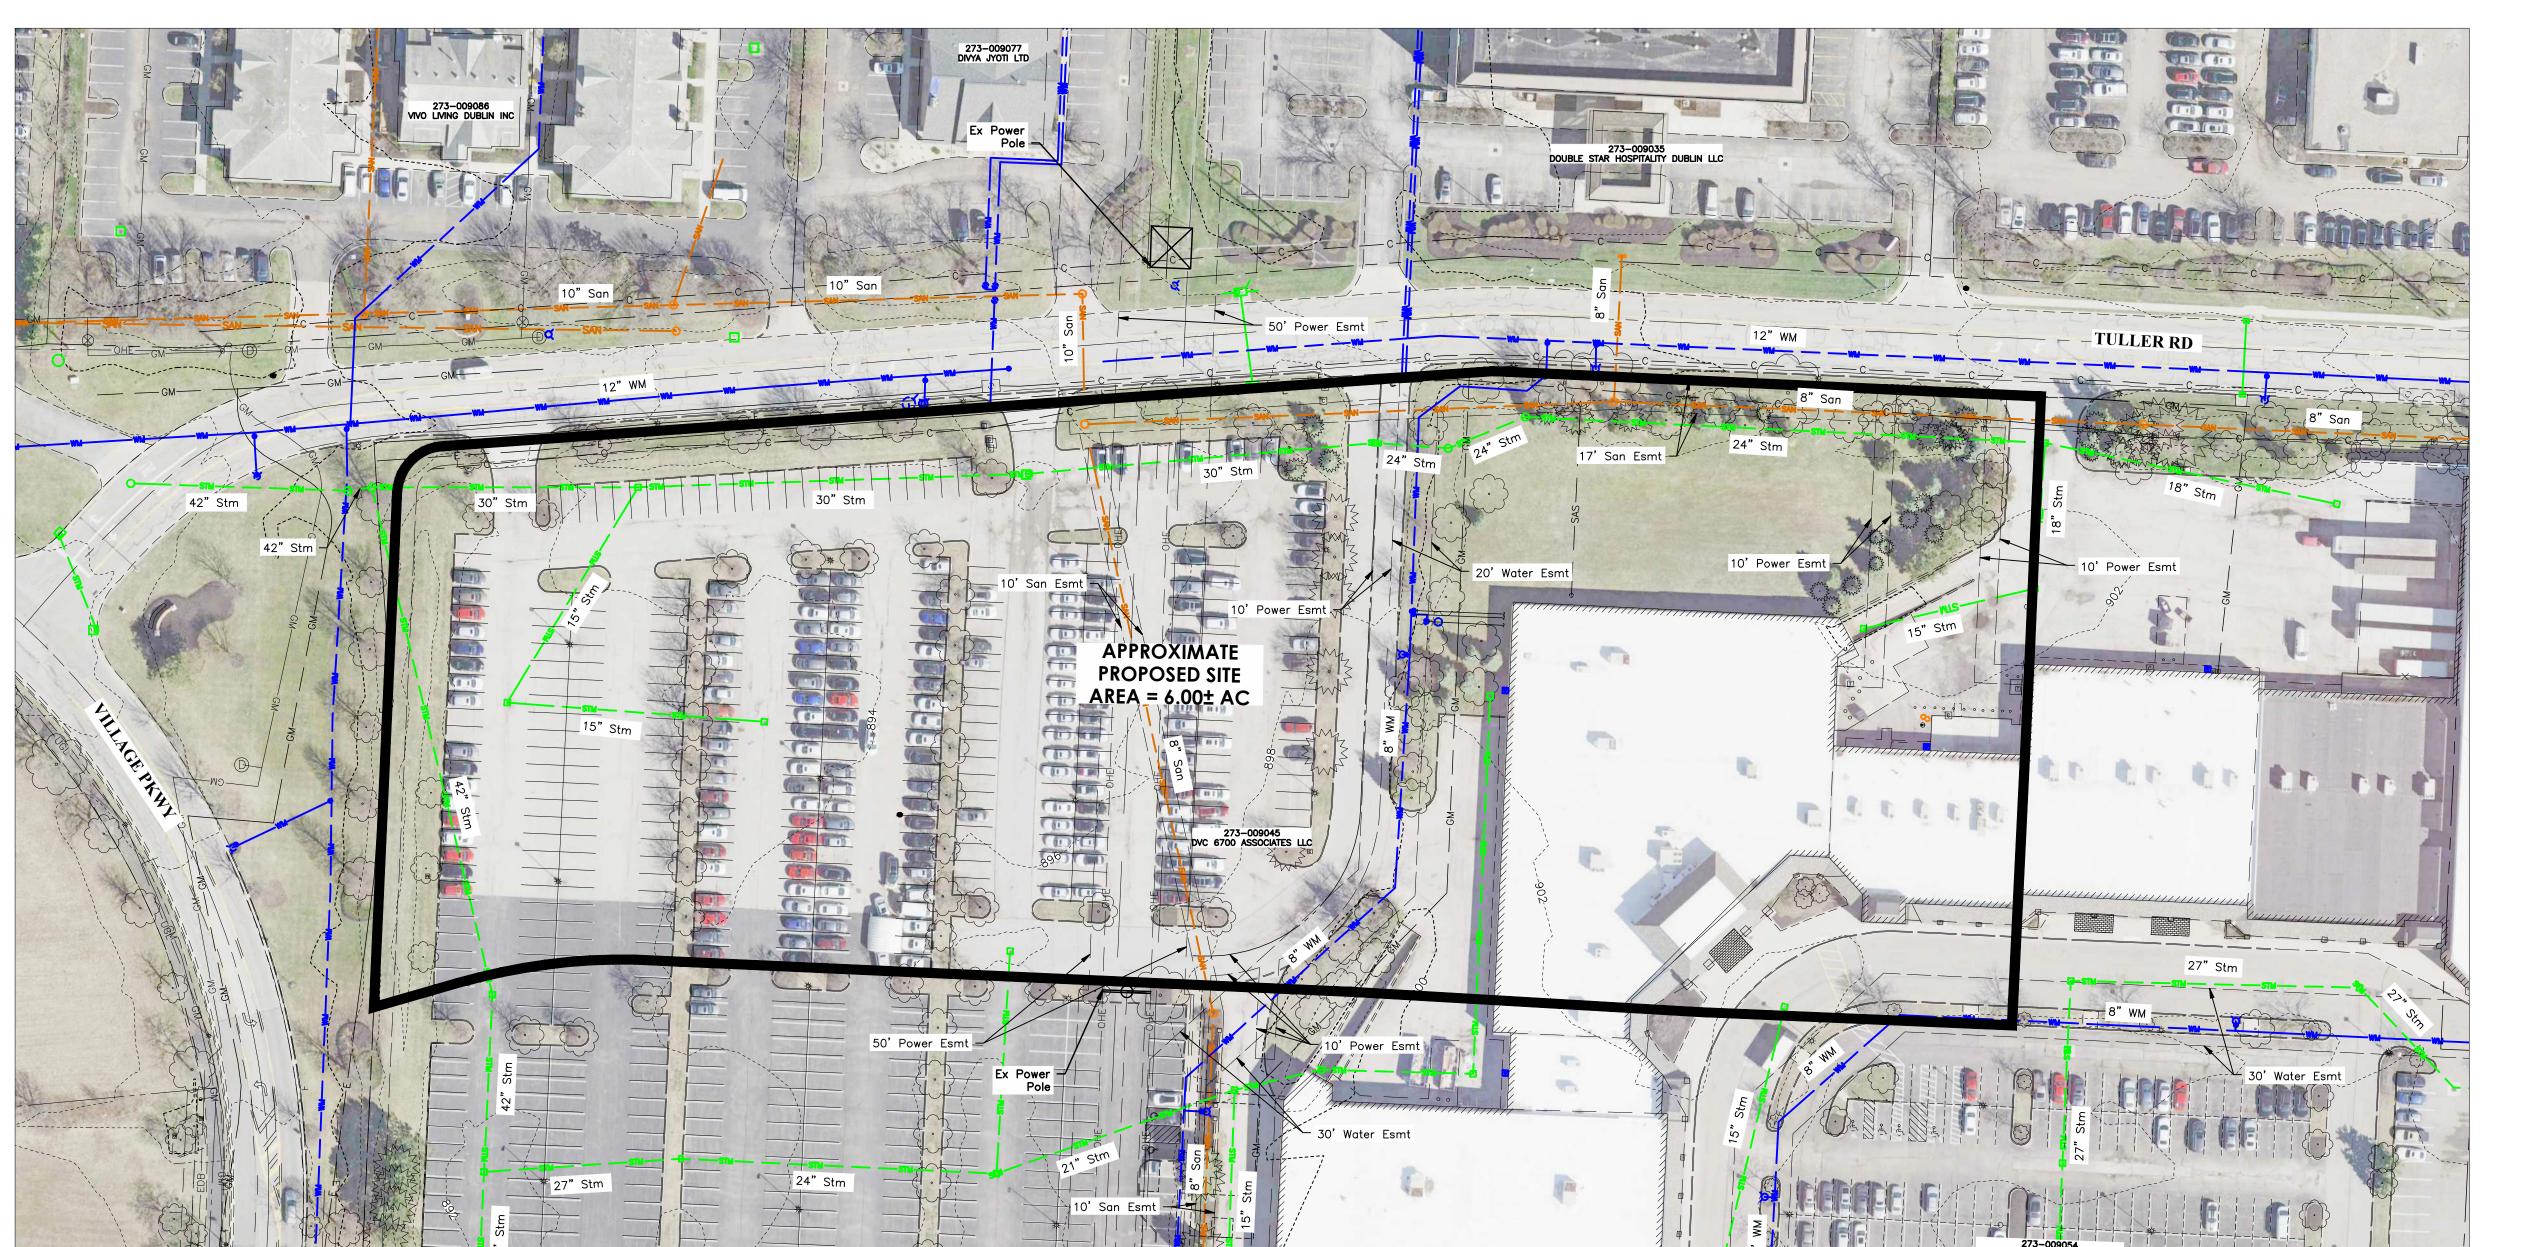

ATE

SCALE 1" = 50'

JOB NO.

20211143

SHEET

4

Stavroff stavroff stavroff development, inc.

SCALE 1'' = 150'