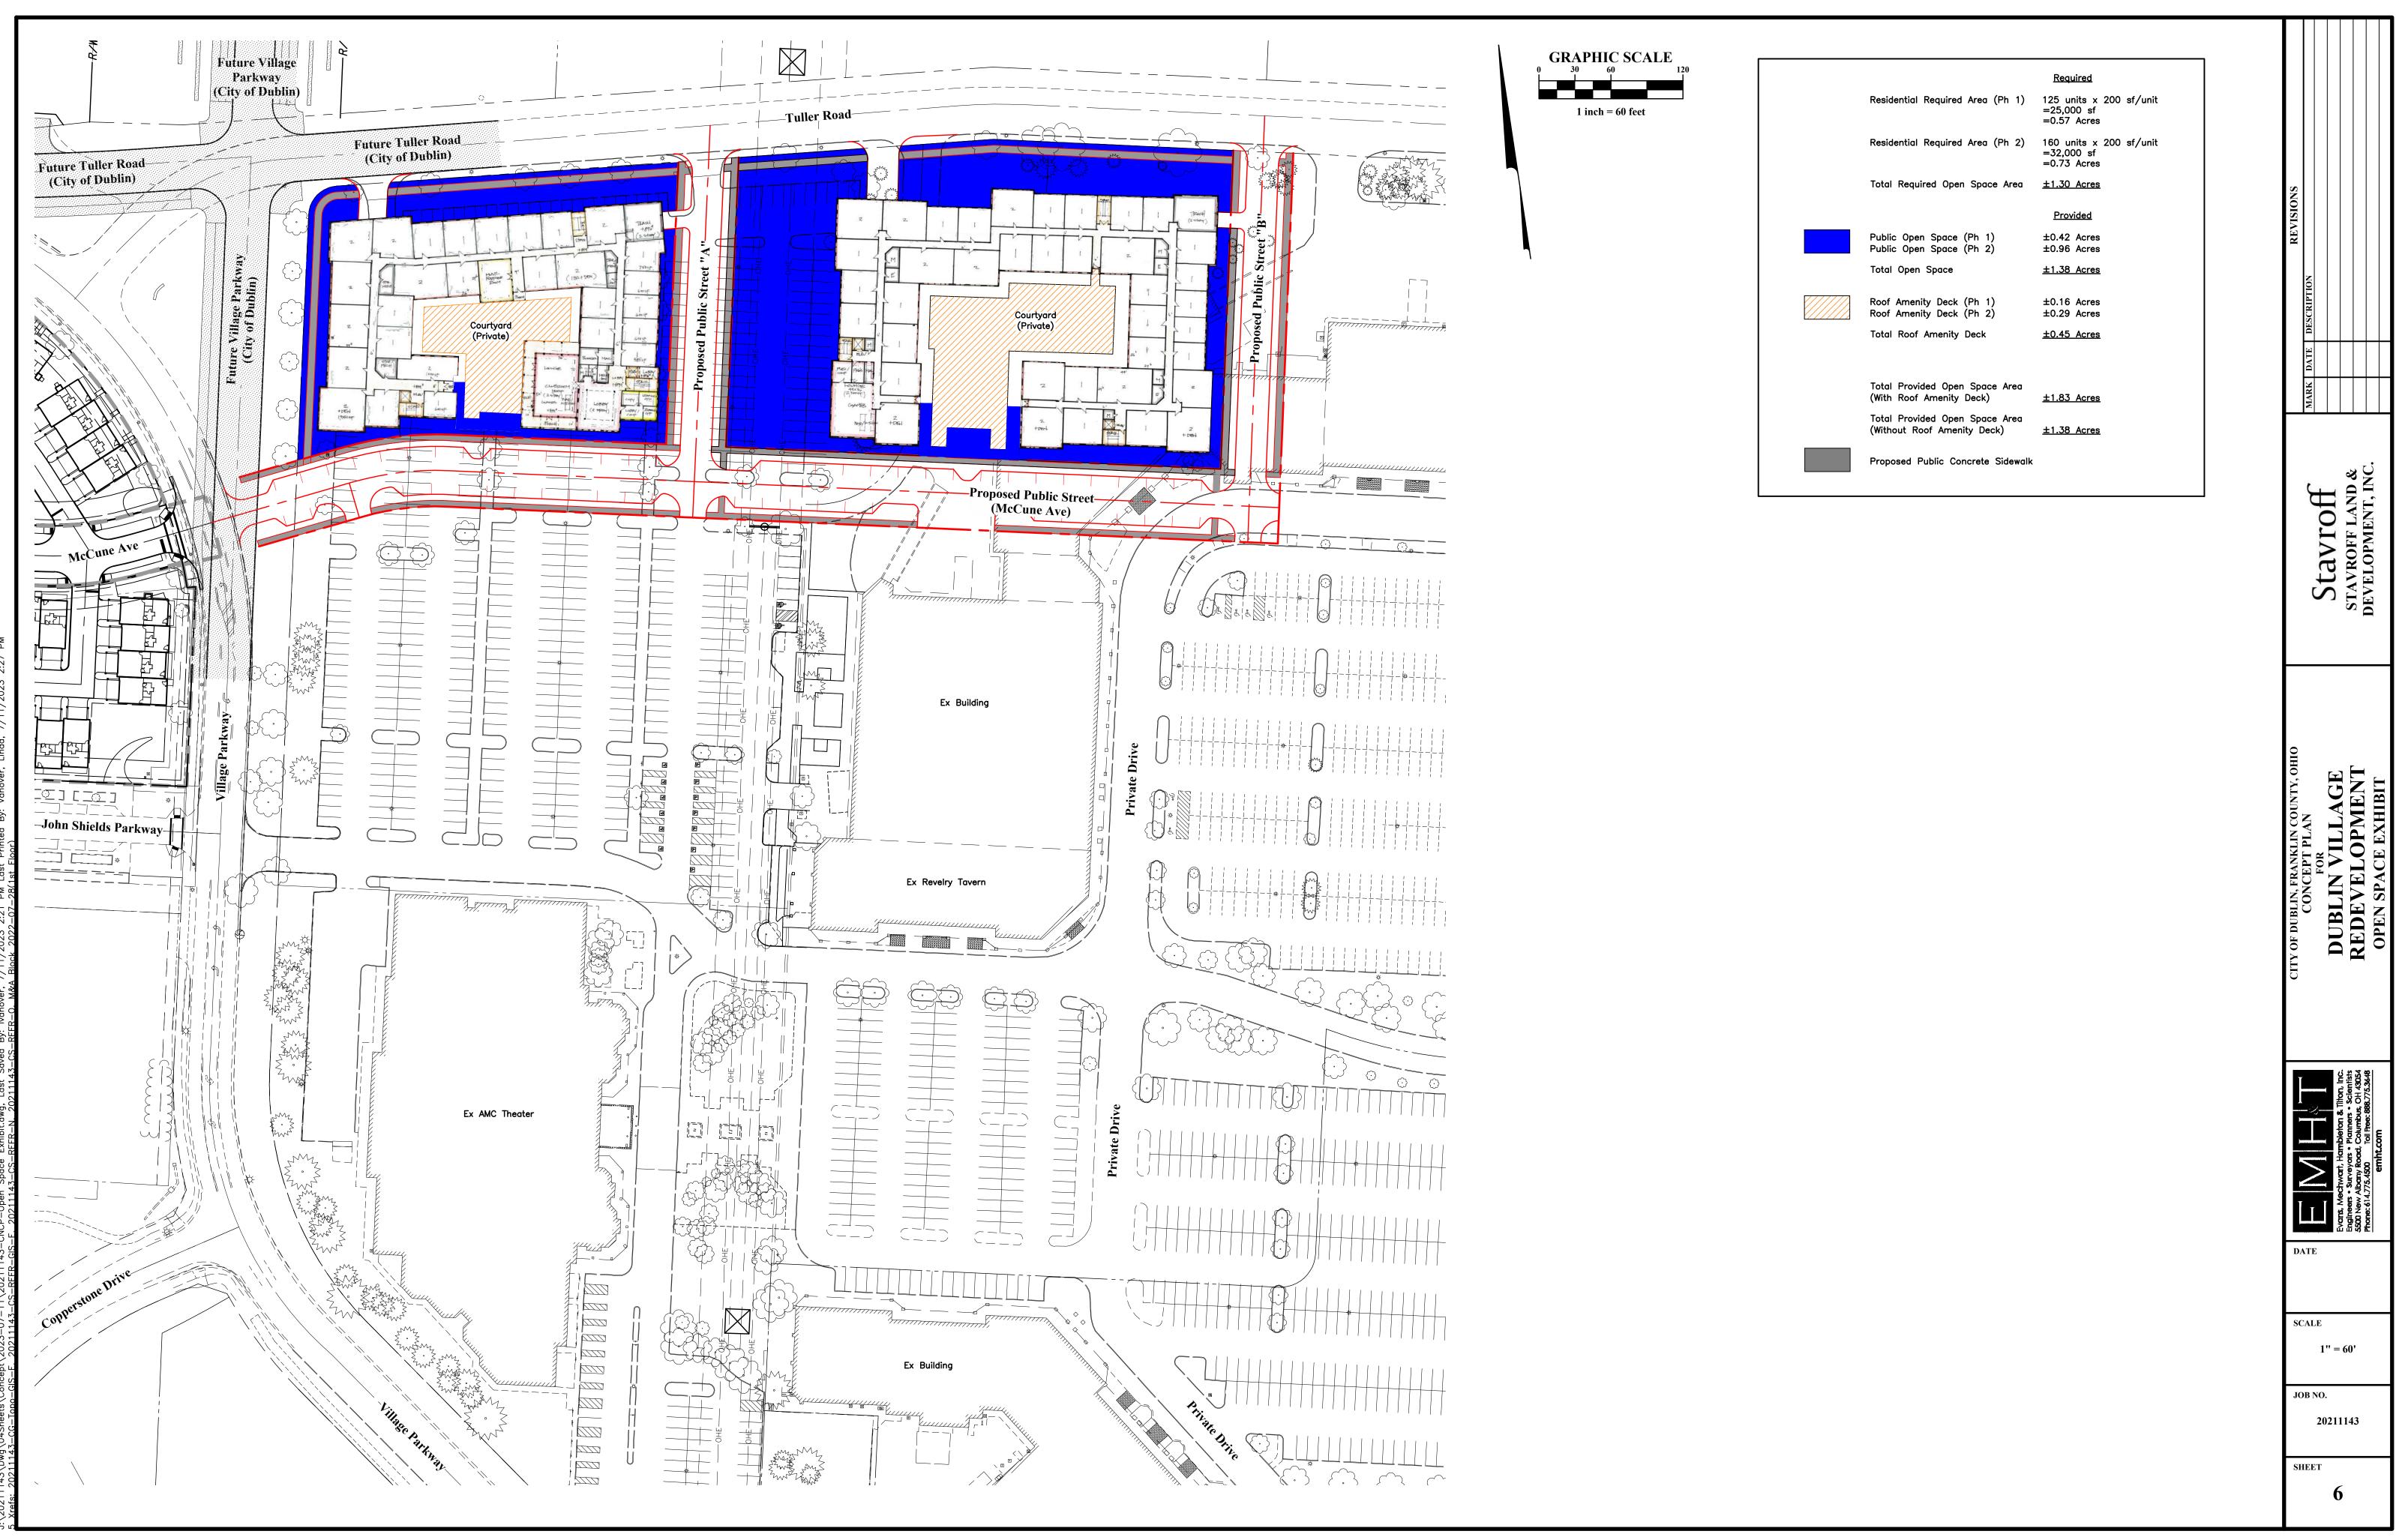

SCALE 1'' = 150'

JOB NO.

20211143

SHEET

Stavroff stavroff stavroff development, inc.

DUBLIN VILLAGE REDEVELOPMENT

whechwart, Hambleton & Tilton, Inc.
sers • Surveyors • Planners • Scientists
lew Albany Road, Columbus, OH 43054
c614.775.4500 Toll Free: 888.775.3648
emht.com