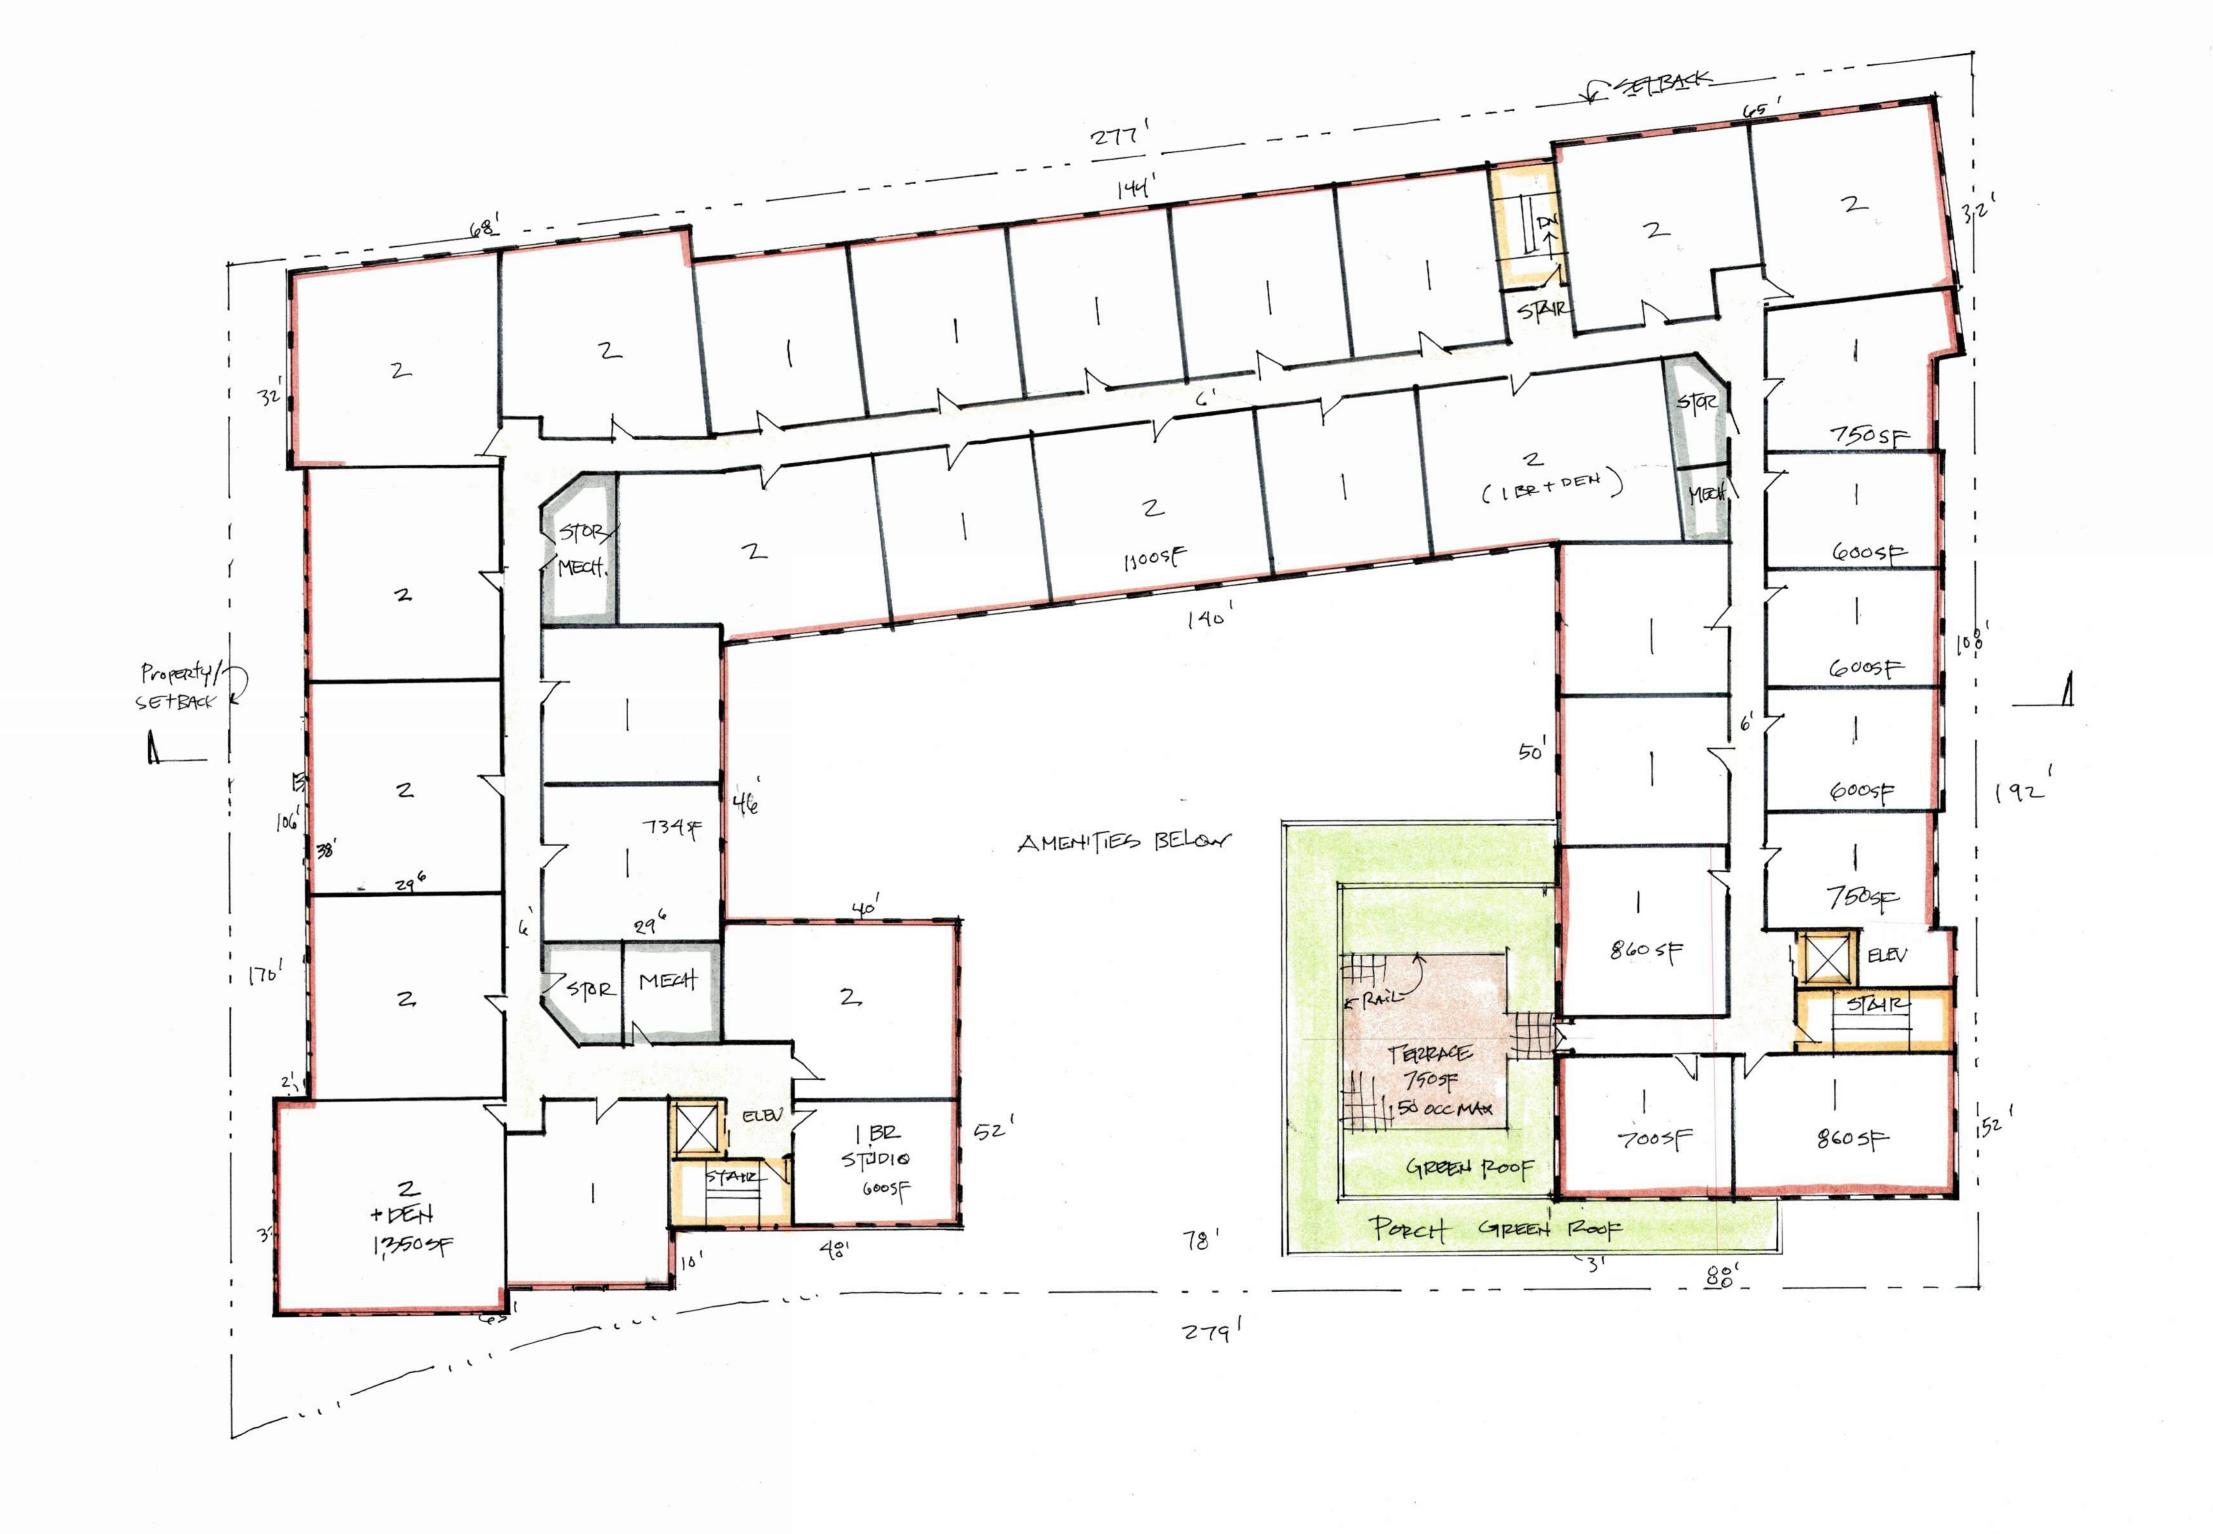

Overhead Elec  |

SCALE 1'' = 150'

JOB NO.

20211143

SHEET





Stavroff stavroff stavroff development, inc.

DUBLIN VILLAGE REDEVELOPMENT

whechwart, Hambleton & Tilton, Inc.
sers • Surveyors • Planners • Scientists
lew Albany Road, Columbus, OH 43054
c614.775.4500 Toll Free: 888.775.3648
emht.com

ATE

SCALE 1" = 50'

JOB NO.

20211143

SHEET

4





Stavroff stavroff stavroff development, inc.

SCALE 1'' = 150'

JOB NO.

20211143

SHEET





















Stavroff















































 $\ensuremath{\mathbb{C}}$  2023, MA Design | artistic illustration only - not for construction























 $\ensuremath{\mathbb{C}}$  2023, MA Design | artistic illustration only - not for construction











































PHASE I





























PHASE II







Stavroff















PHASE II