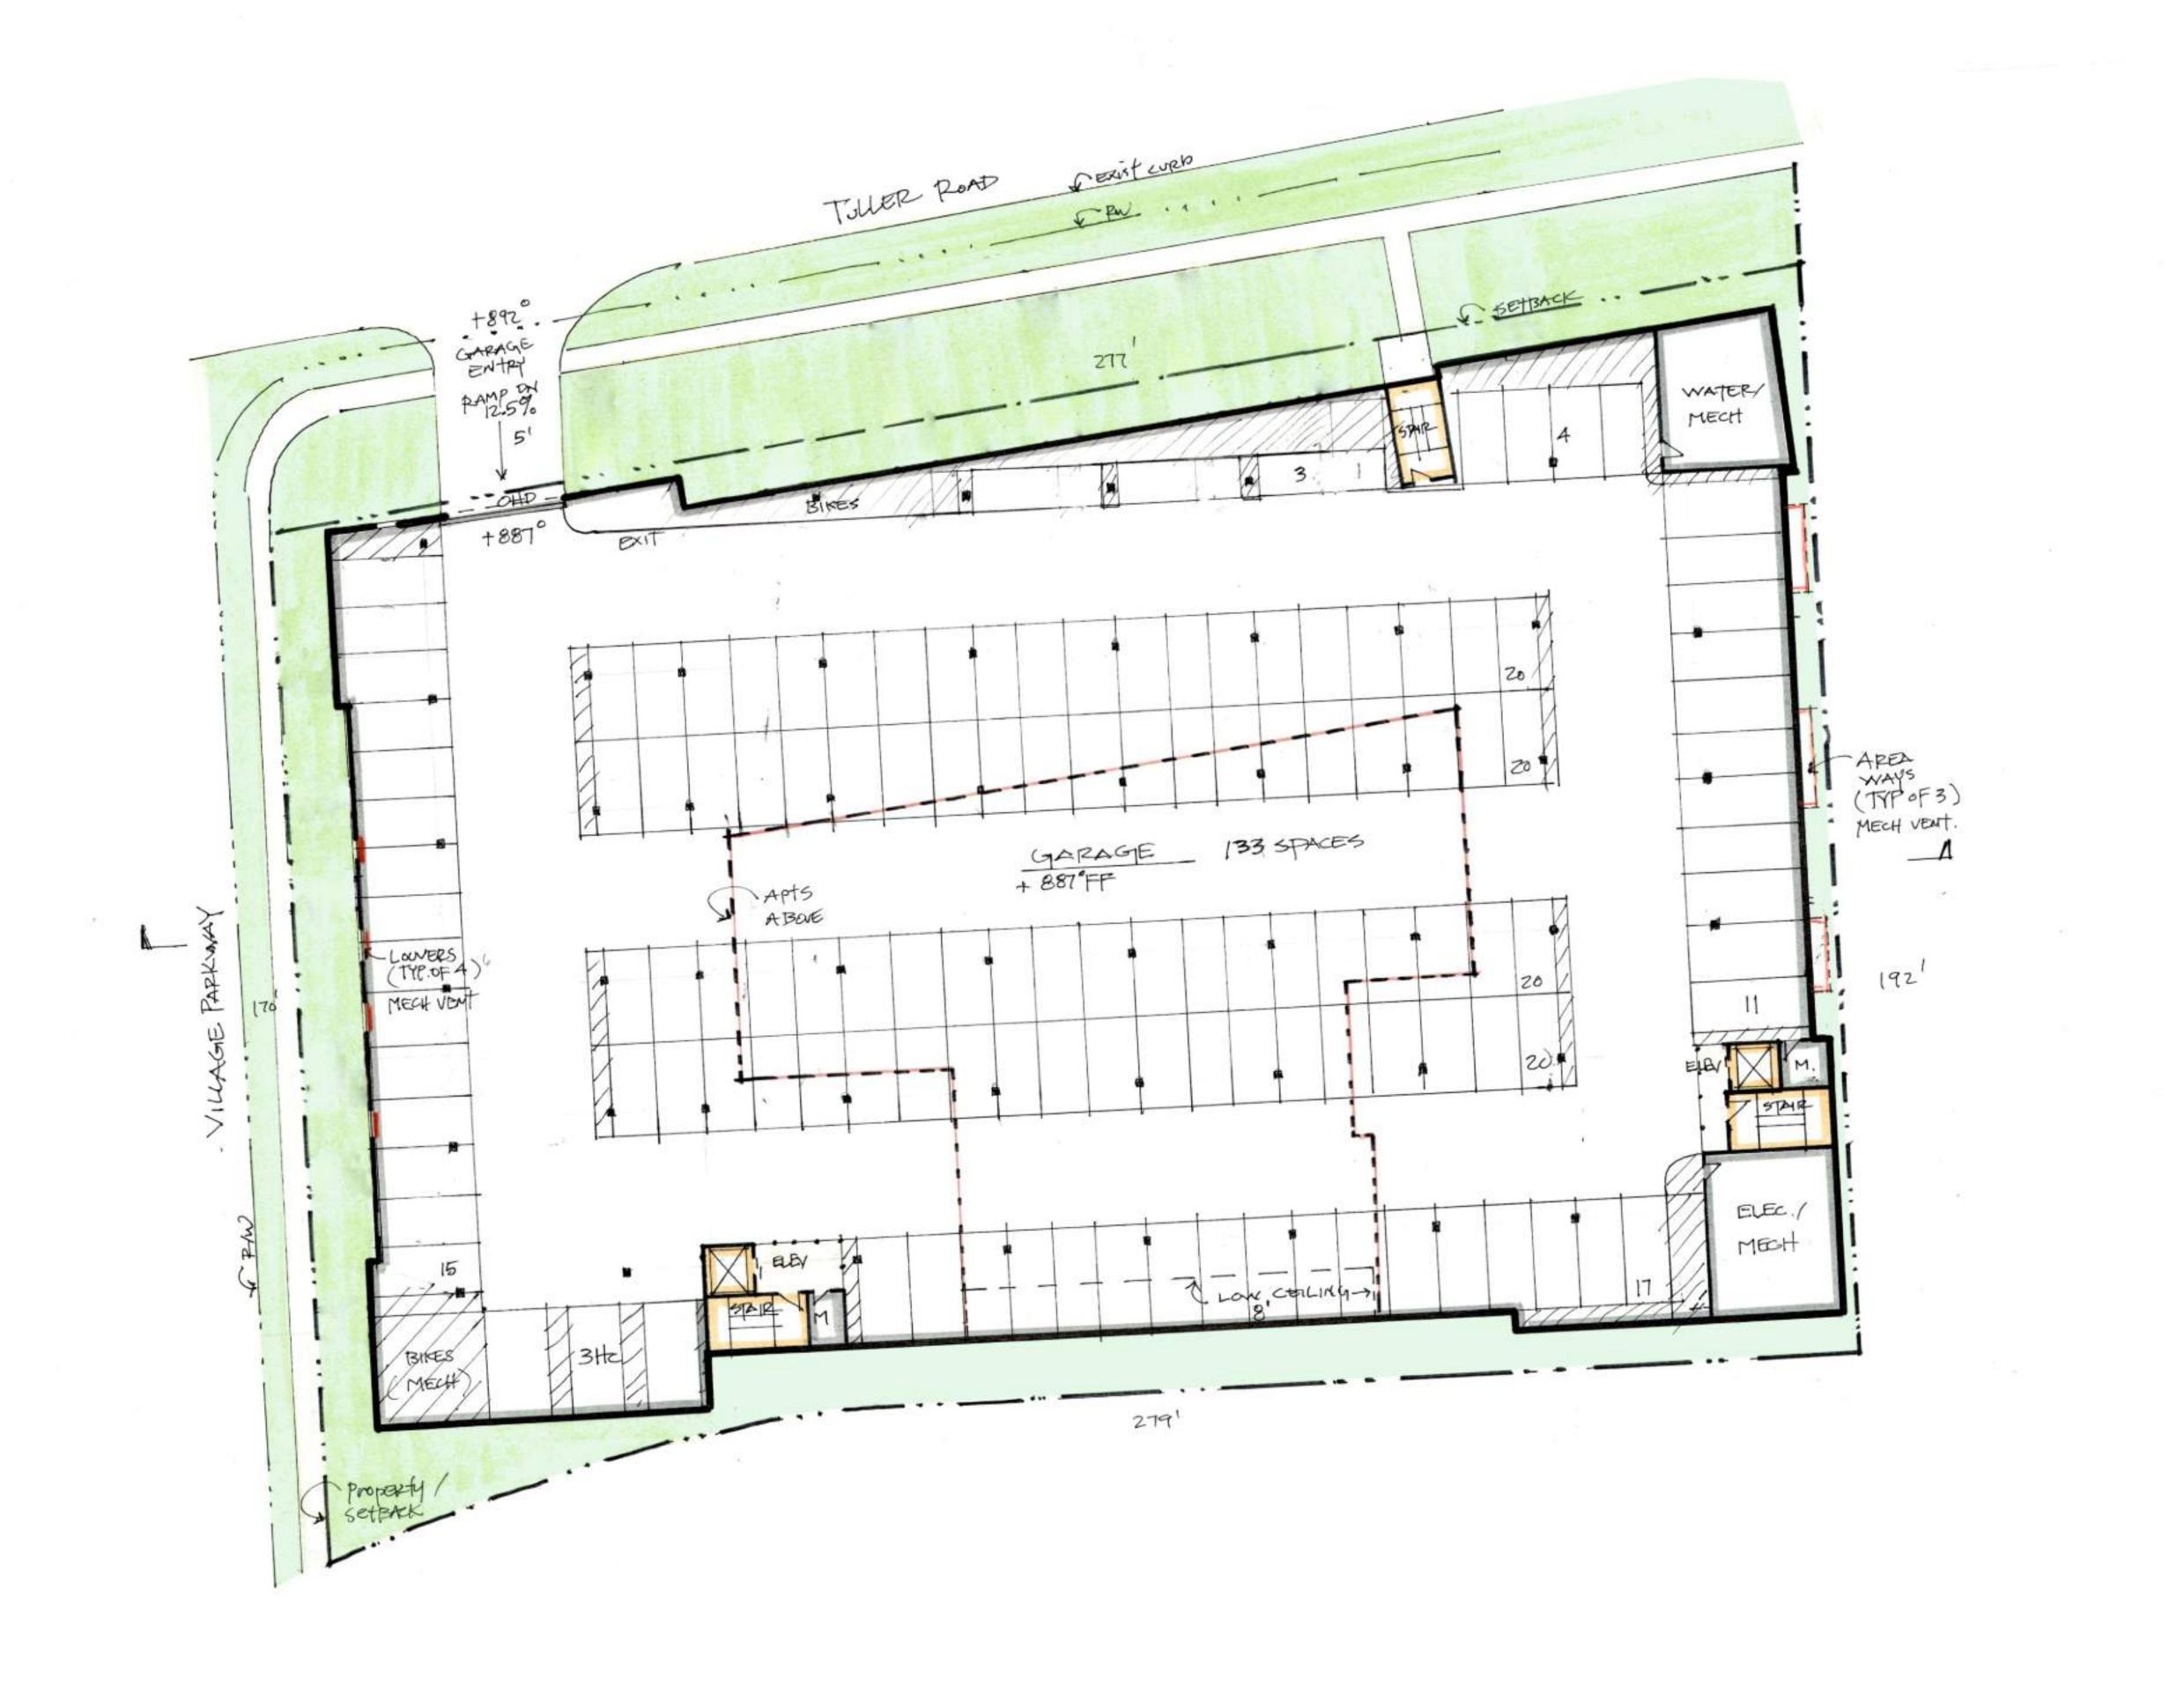

ATE

SCALE 1" = 50'

JOB NO.

20211143

SHEET

4

Stavroff stavroff stavroff development, inc.

SCALE 1'' = 150'