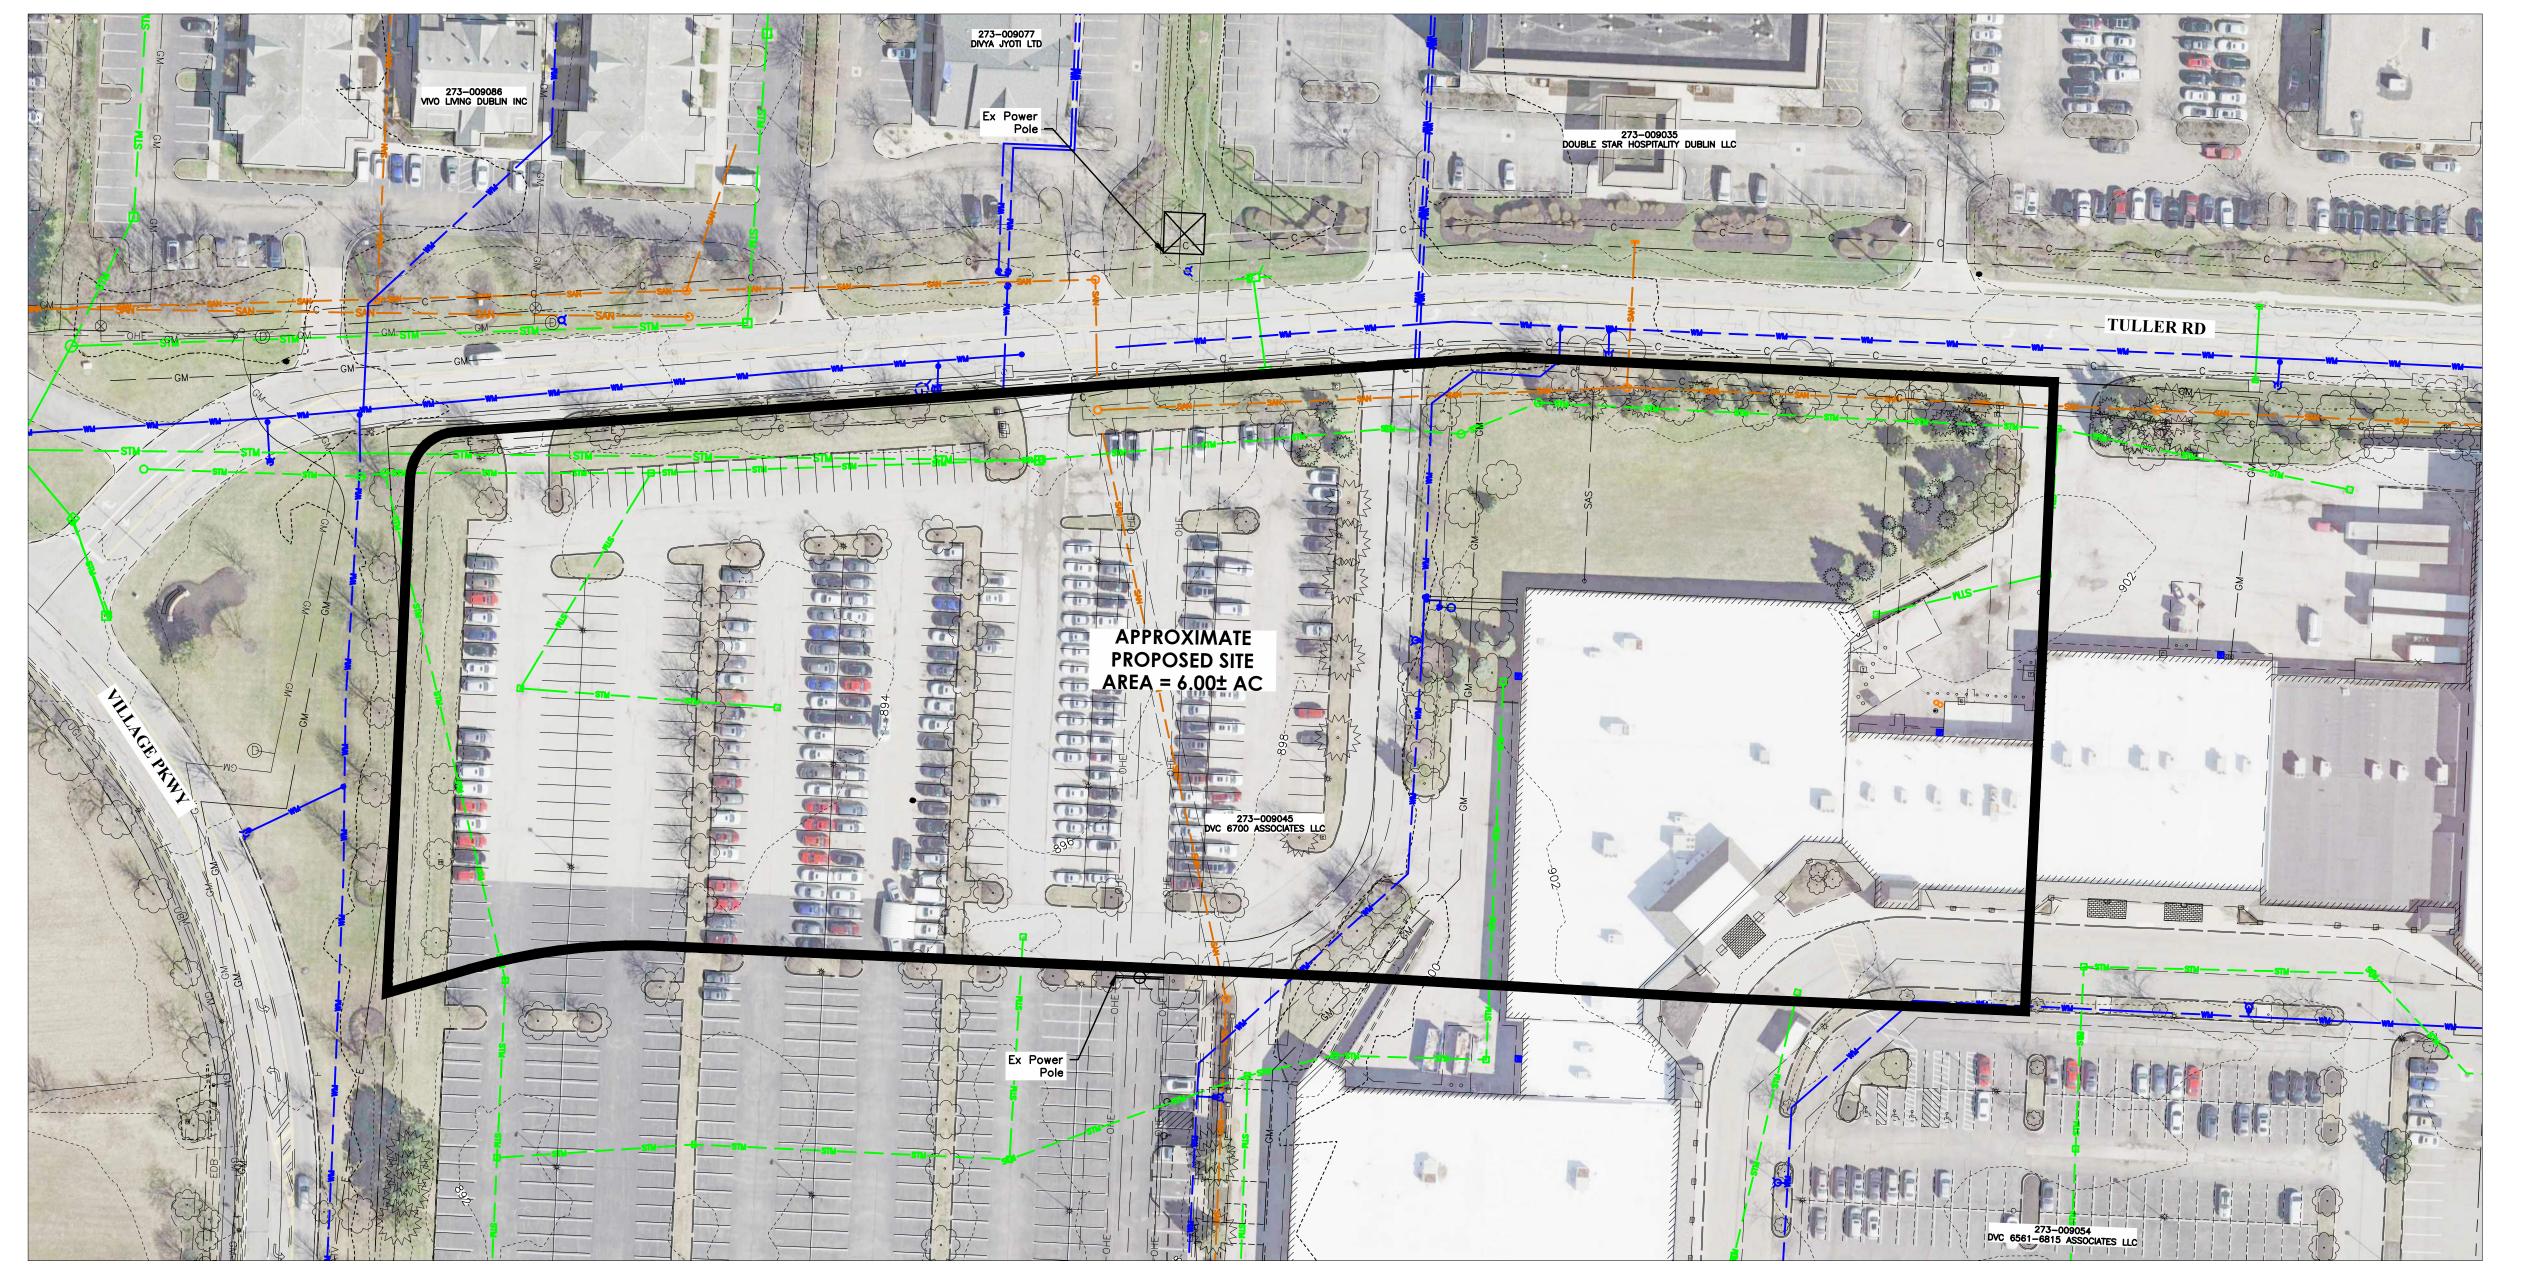

E To To To

SCALE 1" = 50'

JOB NO.

20211143

SHEET

4

Stavroff stavroff stavroff development, inc.

SCALE 1'' = 150'