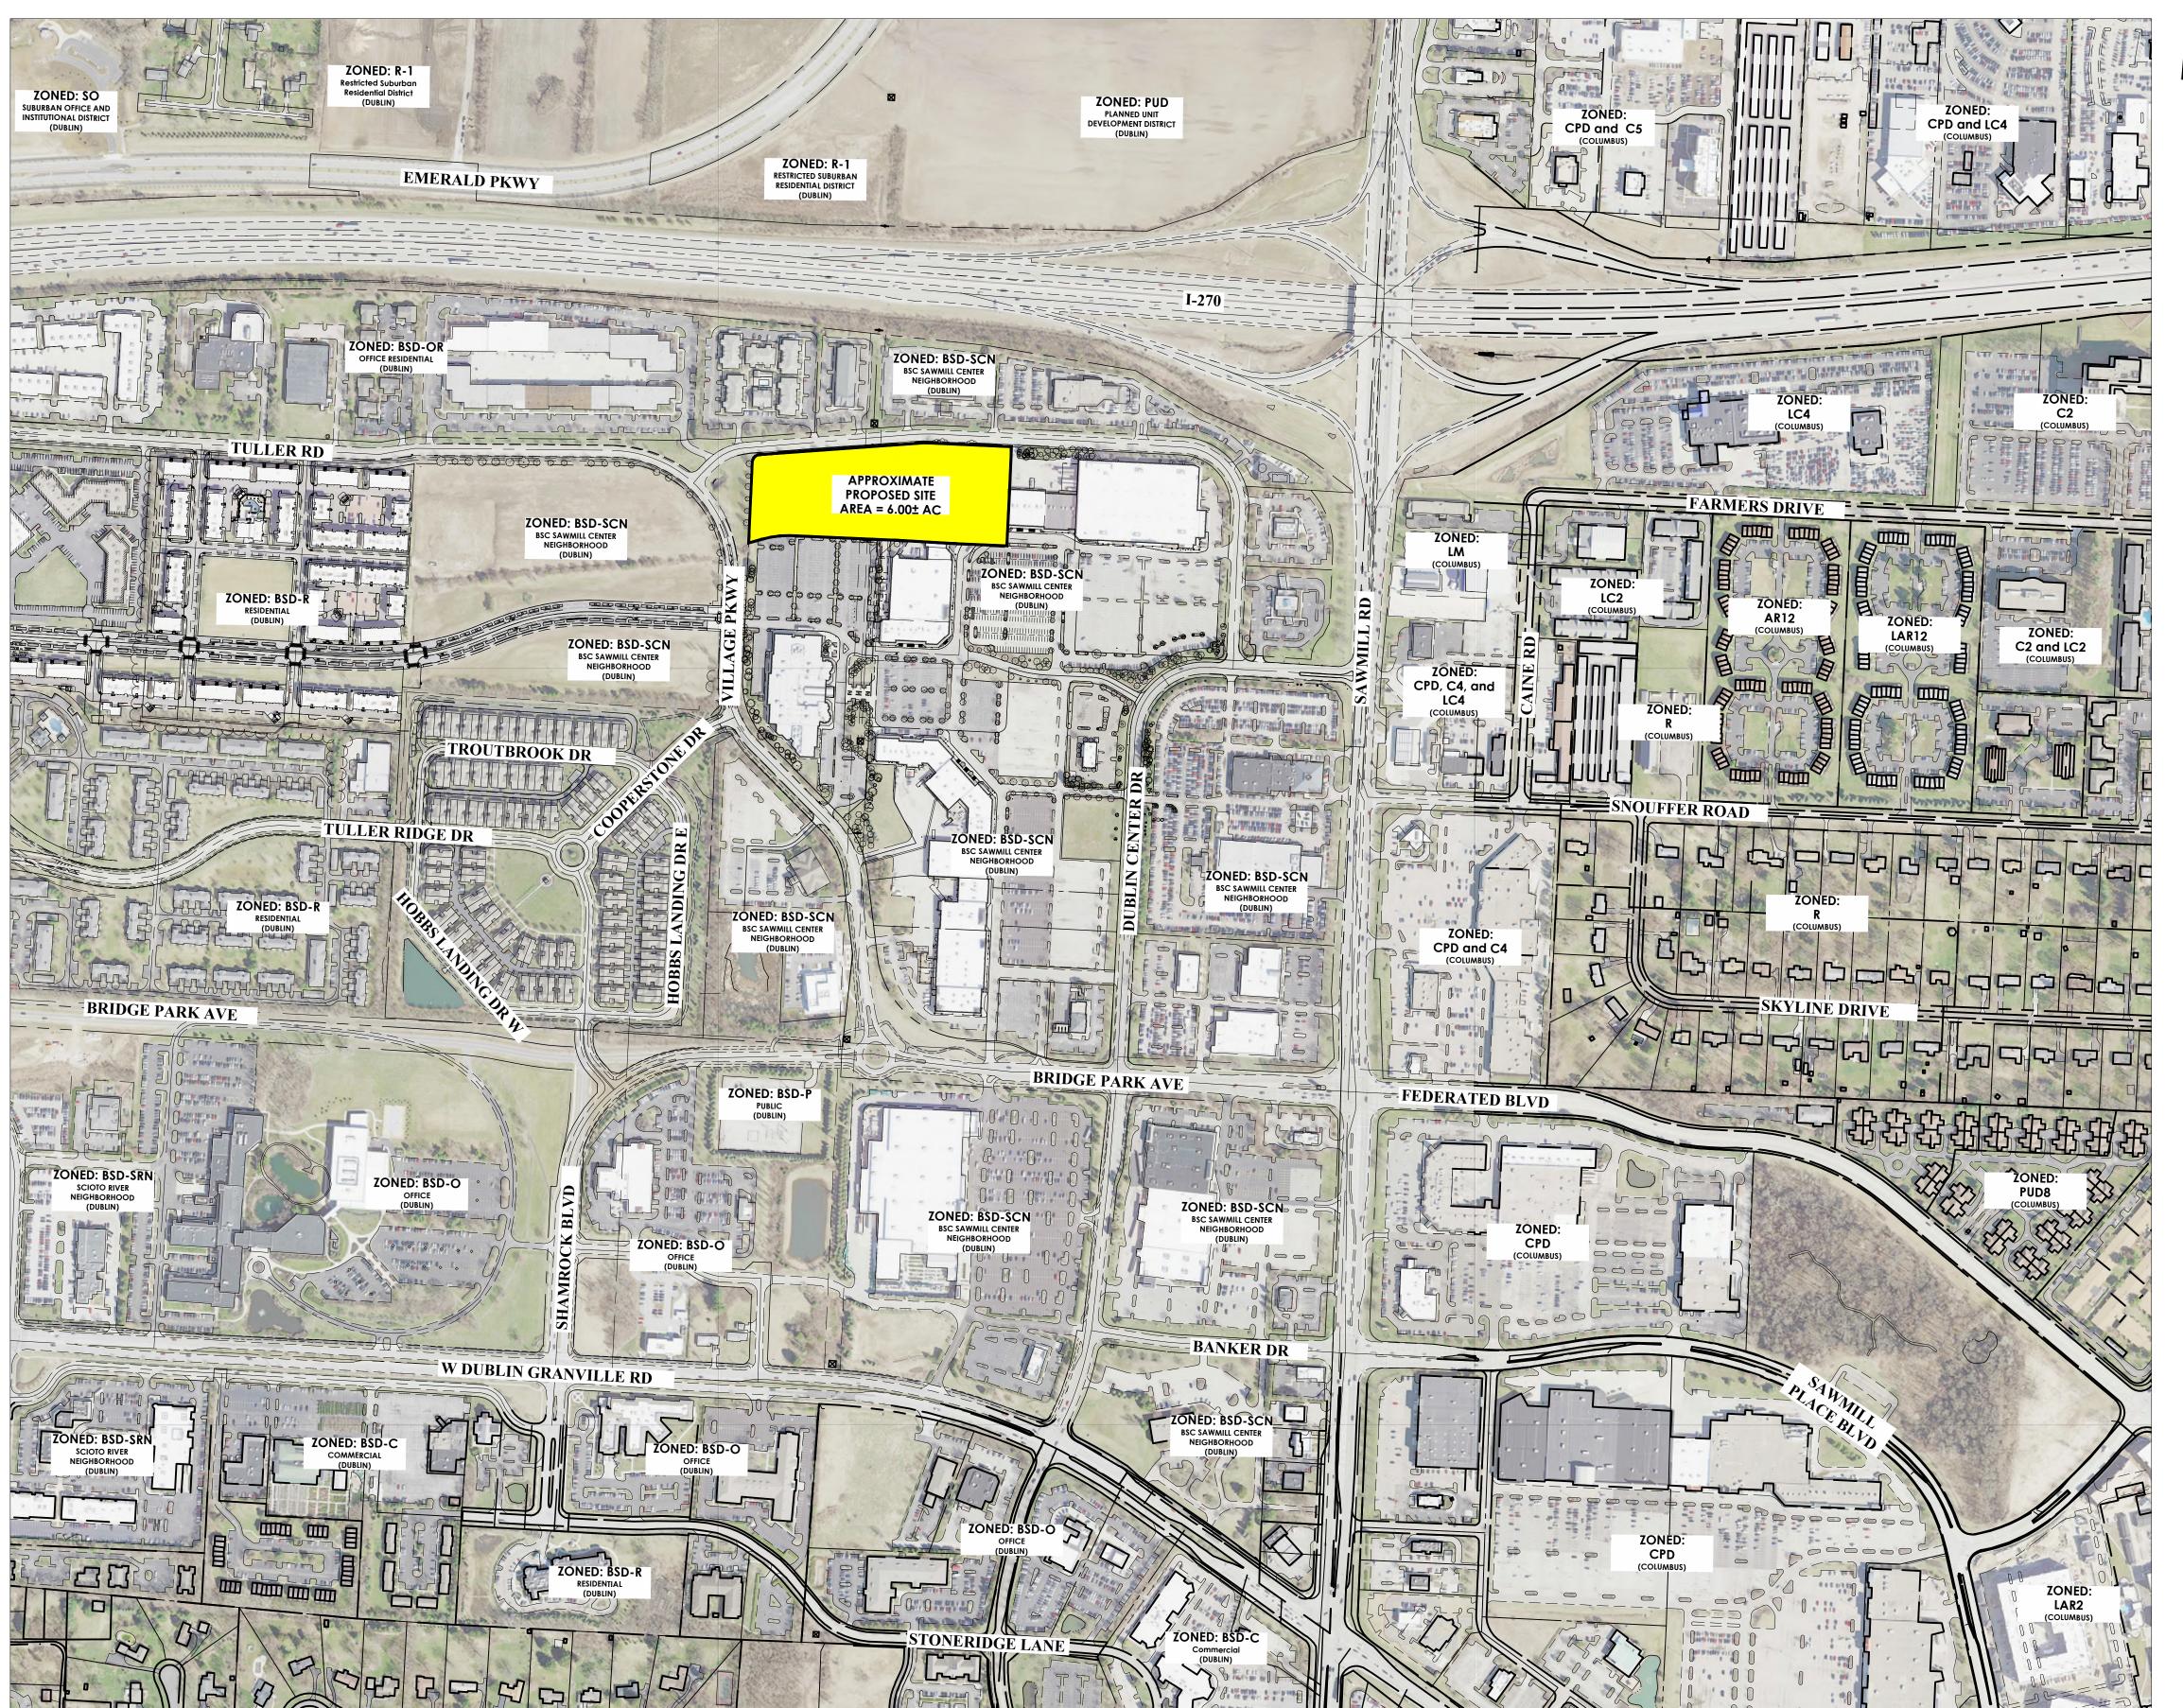

SCALE 1'' = 150'

JOB NO.

20211143

SHEET

Stavroff stavroff stavroff development, inc.

DUBLIN VILLAGE REDEVELOPMENT

Mechwart, Hambleton & Tilton, Inc. ers • Surveyors • Planners • Scientists 
ew Albany Road, Columbus, OH 43054
614,775,4500 Toll Prec: 888,775,3648
emht.com