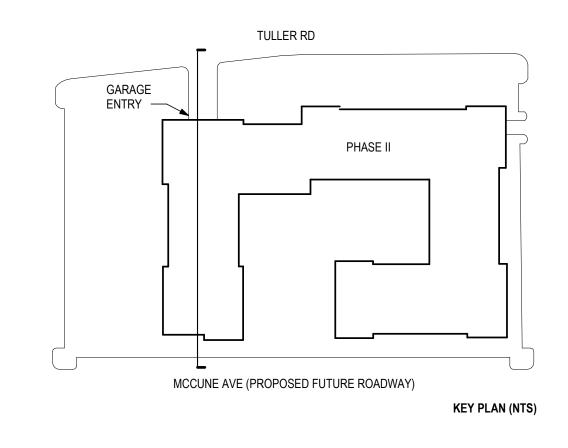

| —— ОНЕ                      | Existing | Overhead Elec  |

SCALE 1'' = 150'

JOB NO.

20211143

SHEET





Stavroff stavroff stavroff development, inc.

DUBLIN VILLAGE REDEVELOPMENT

Mechwart, Hambleton & Tilton, Inc. ers • Surveyors • Planners • Scientists 
ew Albany Road, Columbus, OH 43054
614,775,4500 Toll Prec: 888,775,3648
emht.com

E To To To

SCALE 1" = 50'

JOB NO.

20211143

SHEET

4





Stavroff stavroff stavroff development, inc.

SCALE 1'' = 150'

JOB NO.

20211143

SHEET





















Stavroff





























































































 $\ensuremath{\mathbb{C}}$  2023, MA Design | artistic illustration only - not for construction



















PHASE I



Stavroff

























PHASE II



















PHASE II