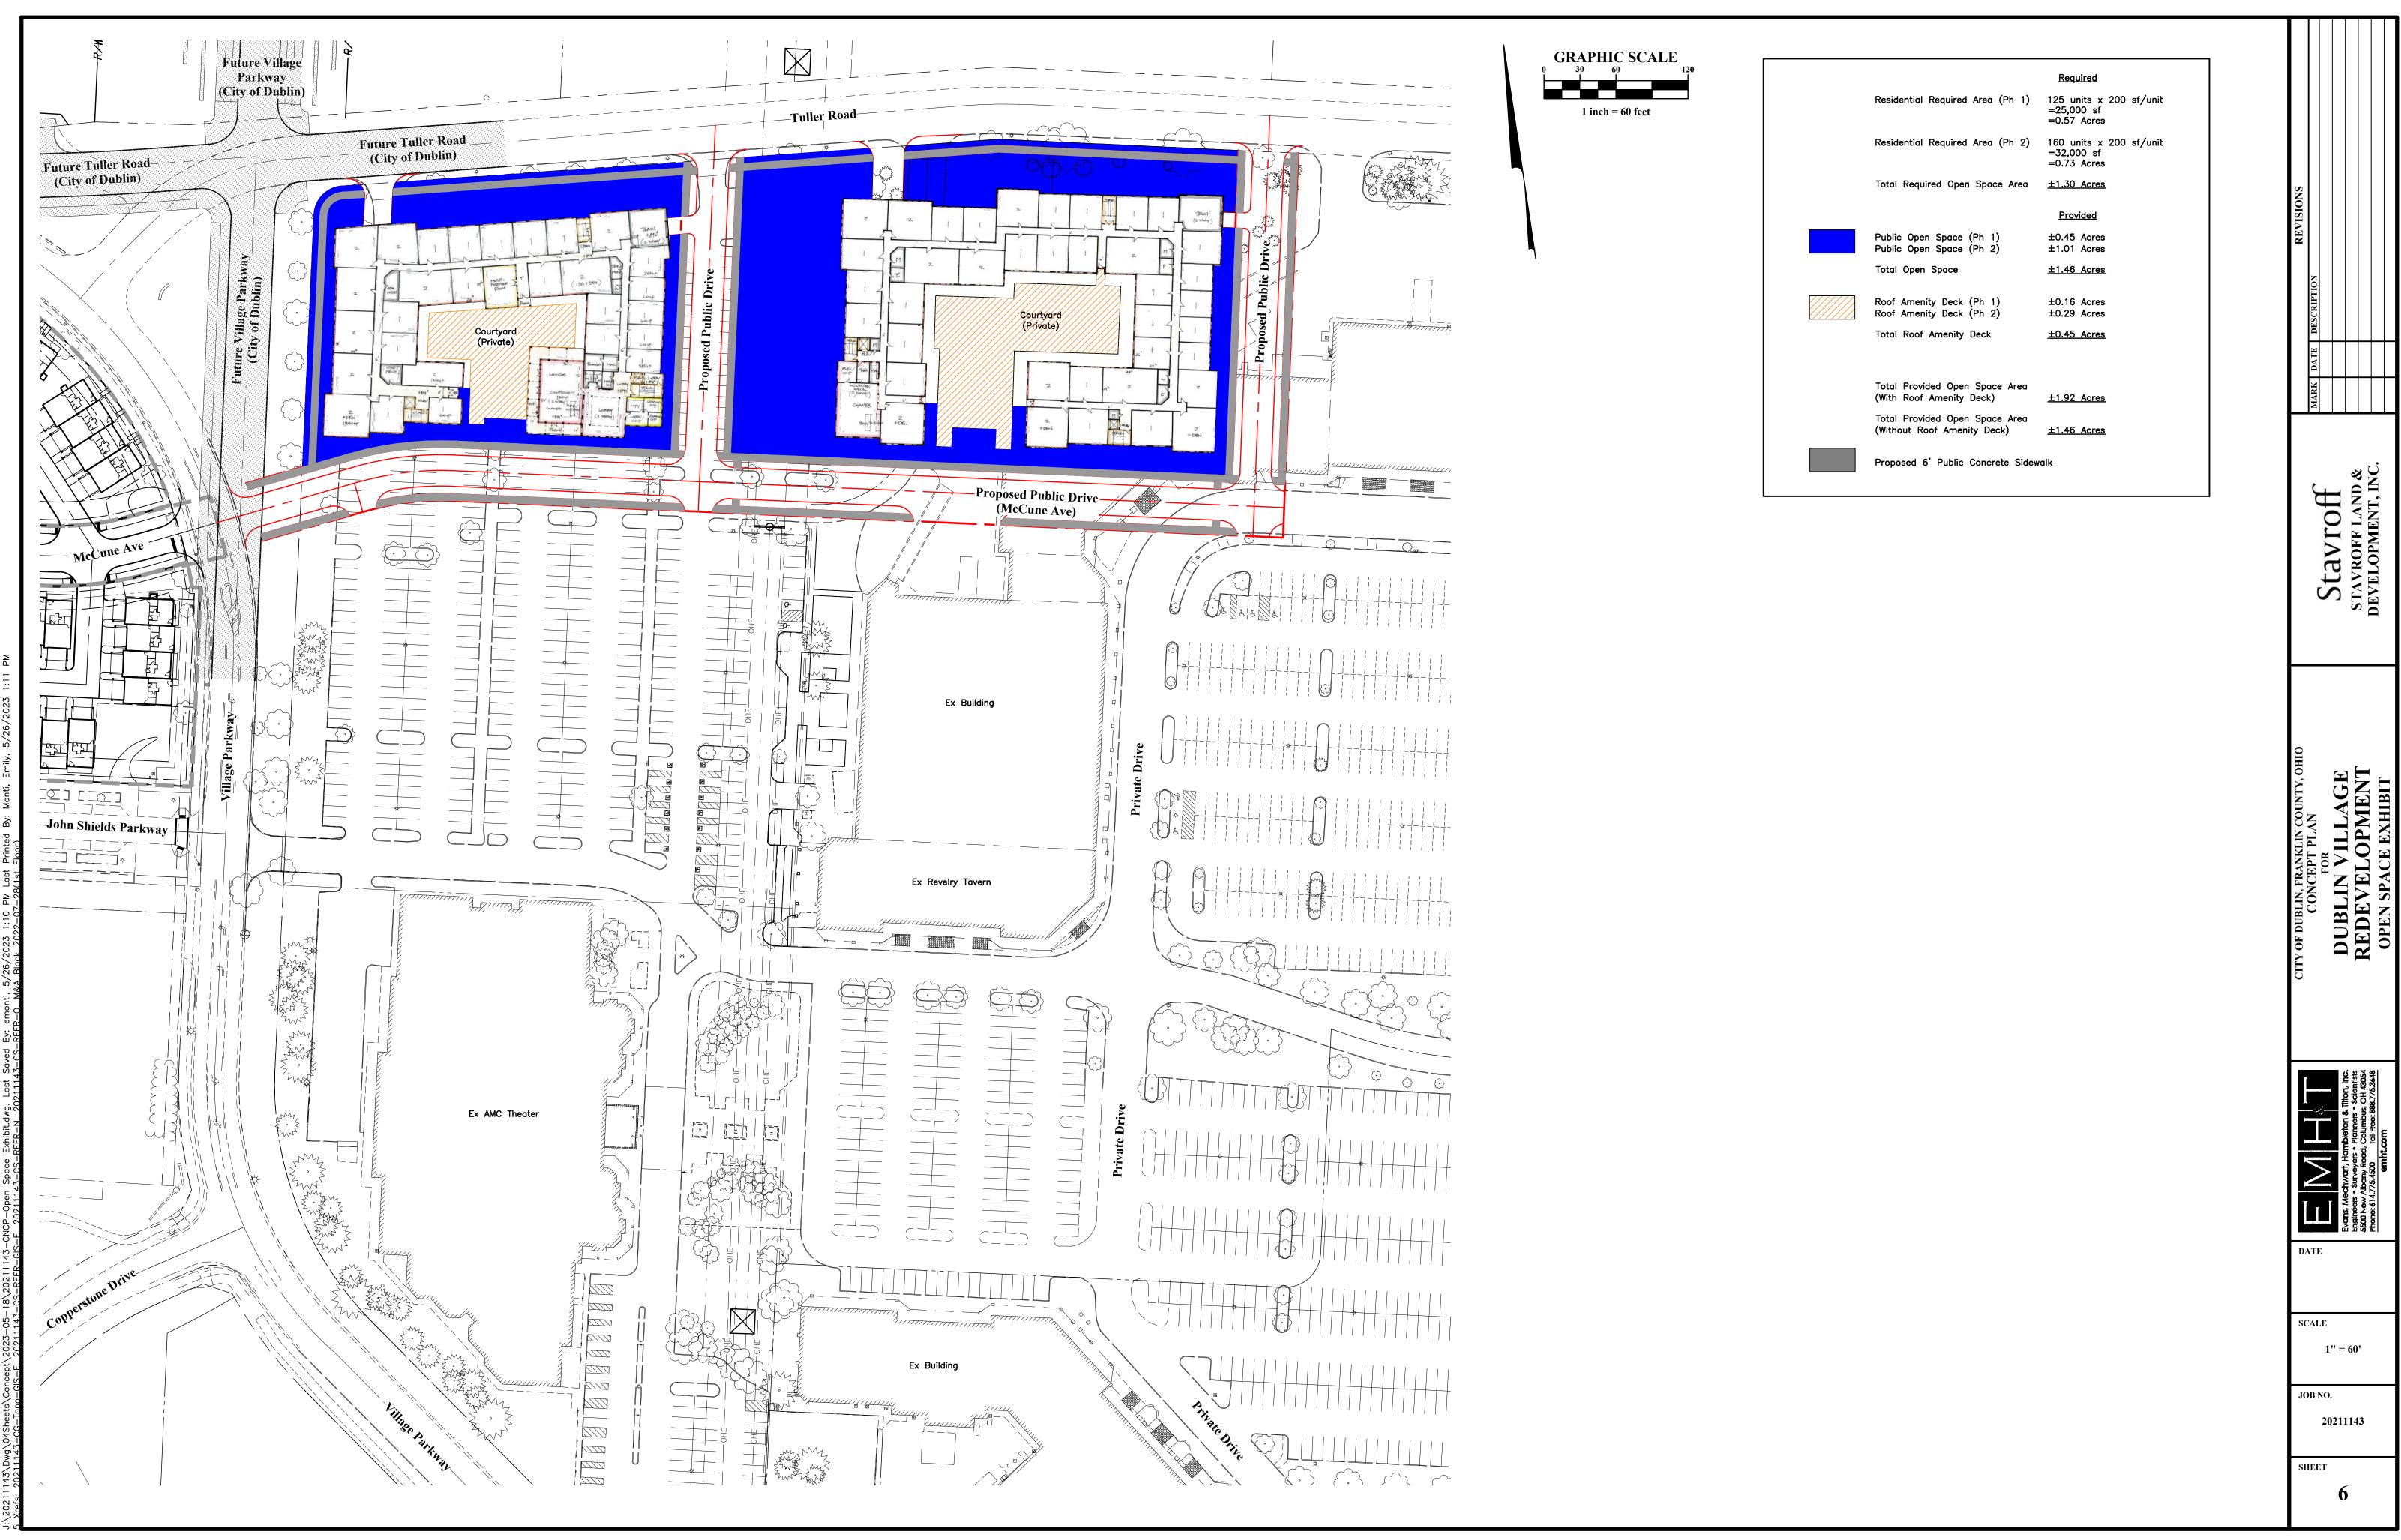

SCALE 1'' = 150'

JOB NO.

20211143

SHEET

Stavroff stavroff stavroff development, inc.

DUBLIN VILLAGE REDEVELOPMENT

Mechwart, Hambleton & Tilton, Inc. ers • Surveyors • Planners • Scientists 
ew Albany Road, Columbus, OH 43054
614,775,4500 Toll Prec: 888,775,3648
emht.com