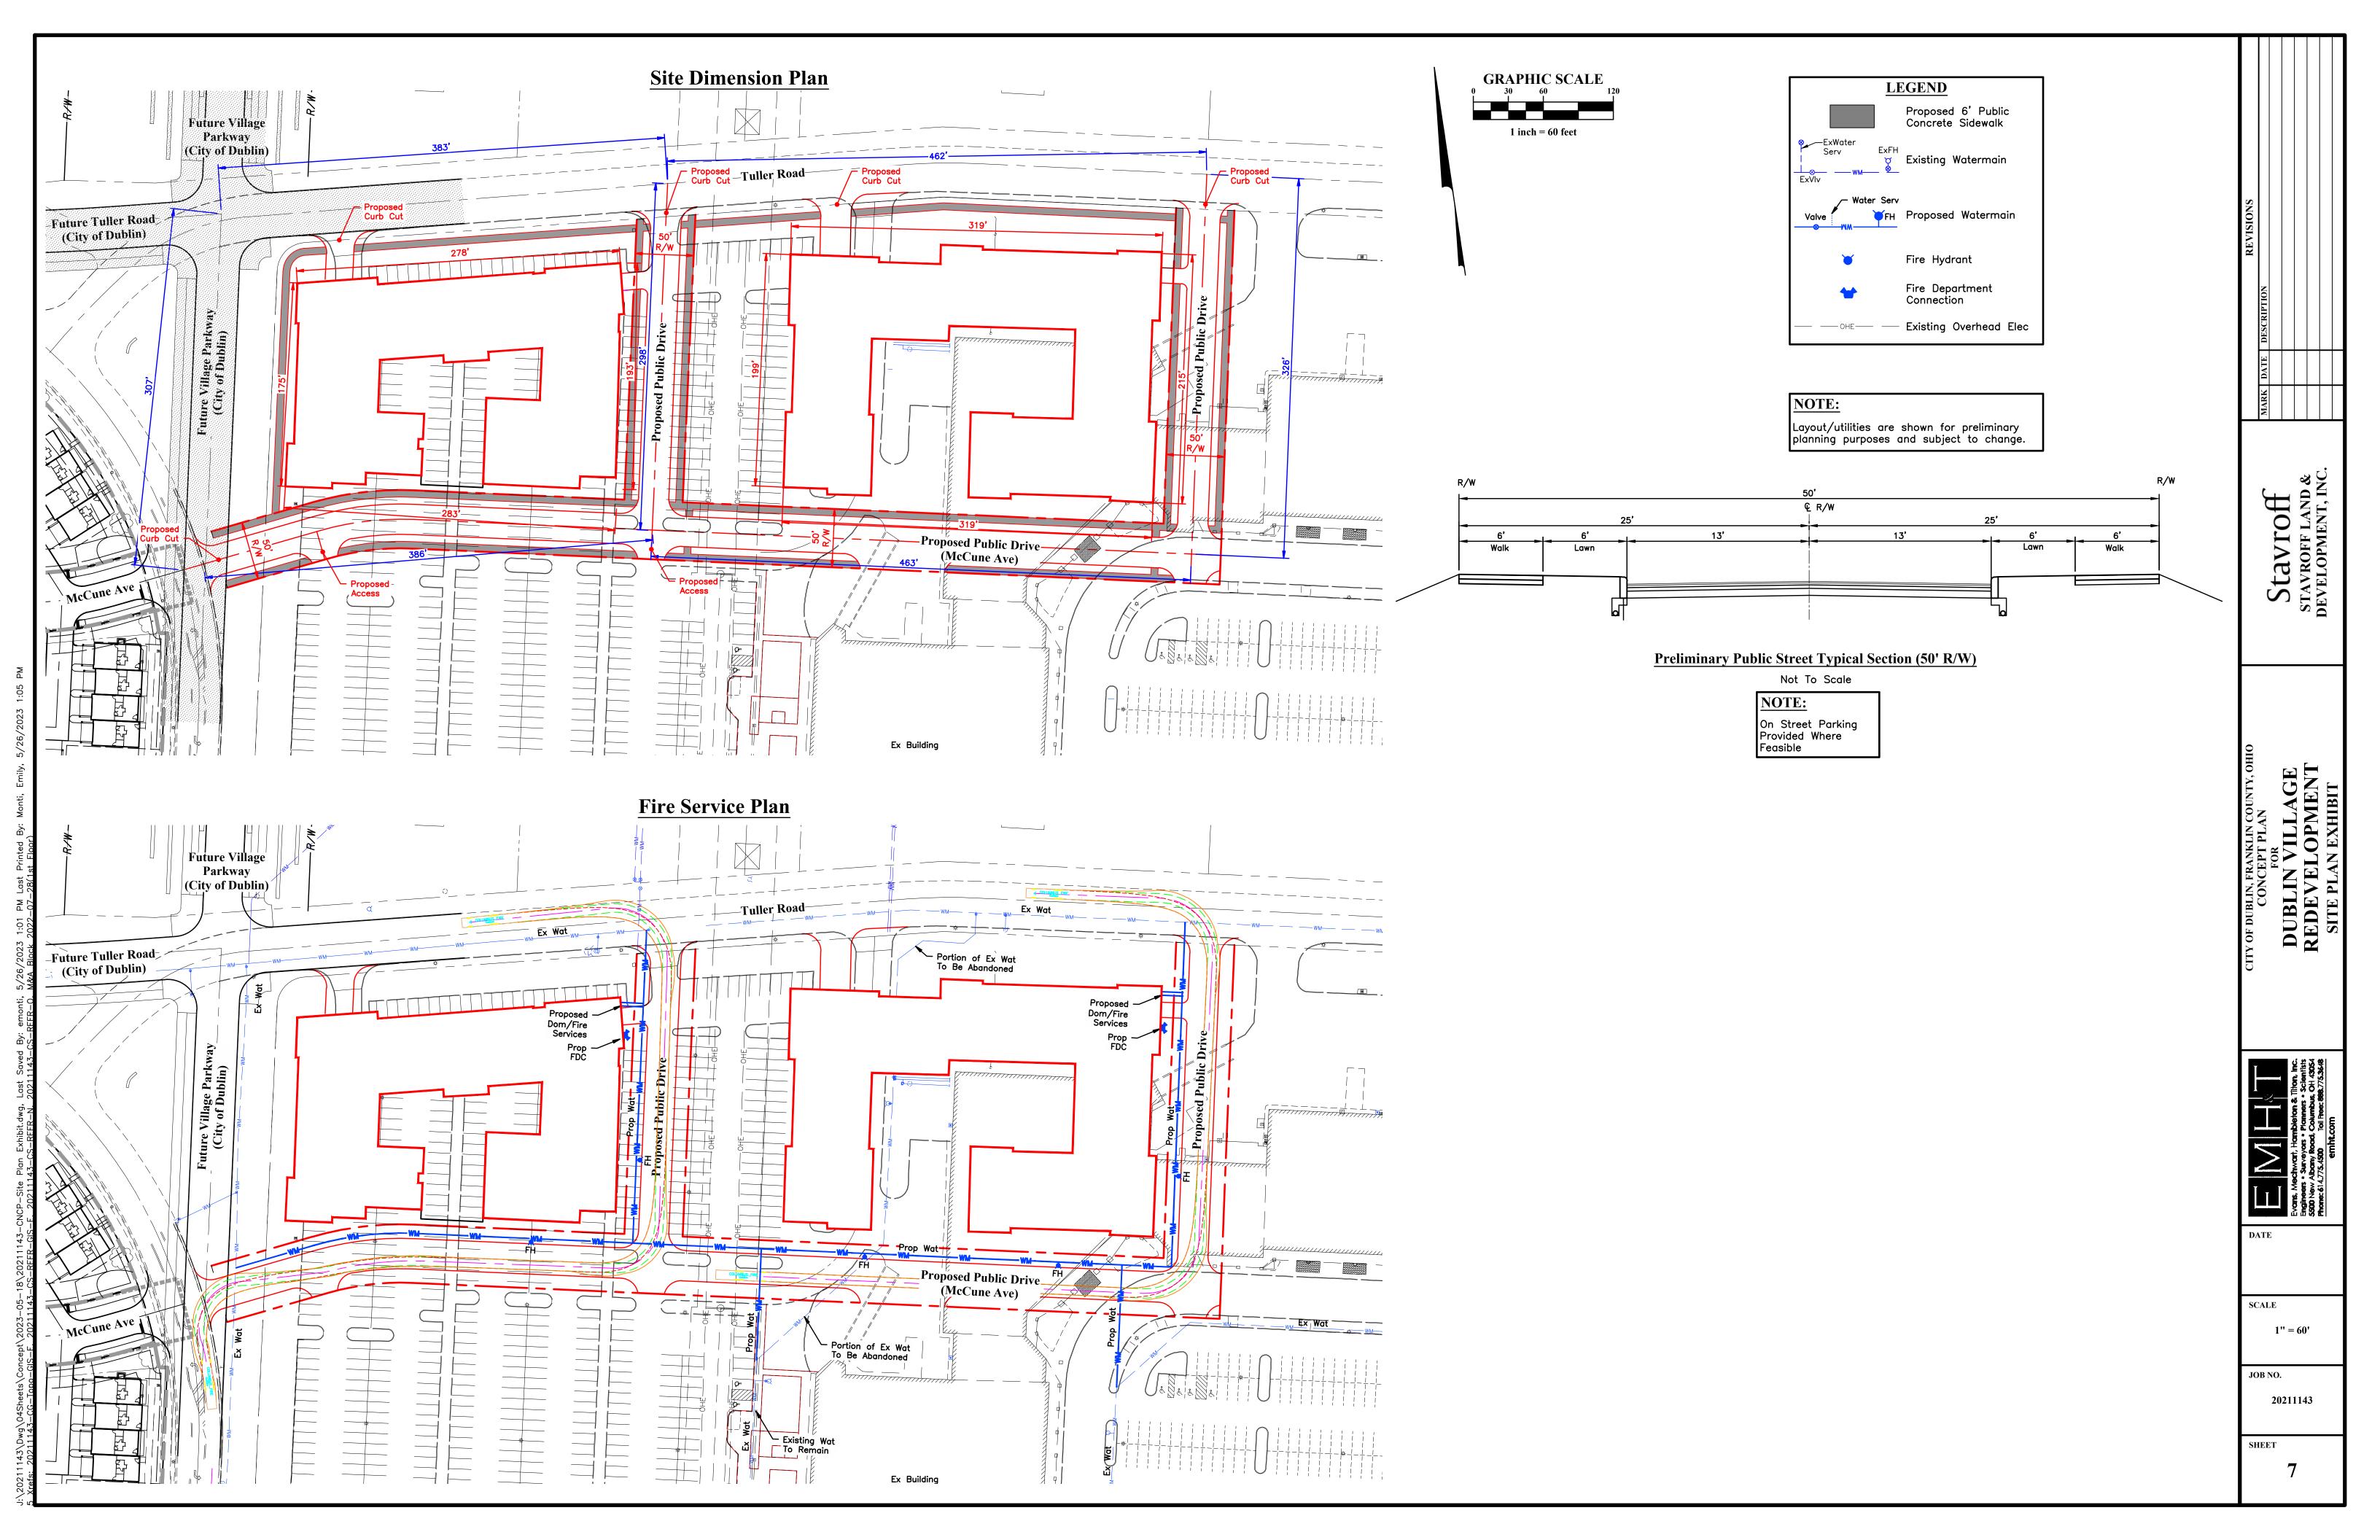

SCALE 1'' = 150'

JOB NO.

20211143

SHEET

Stavroff stavroff stavroff development, inc.

DUBLIN VILLAGE REDEVELOPMENT

Mechwart, Hambleton & Tilton, Inc. ers • Surveyors • Planners • Scientists 
ew Albany Road, Columbus, OH 43054
614,775,4500 Toll Prec: 888,775,3648
emht.com