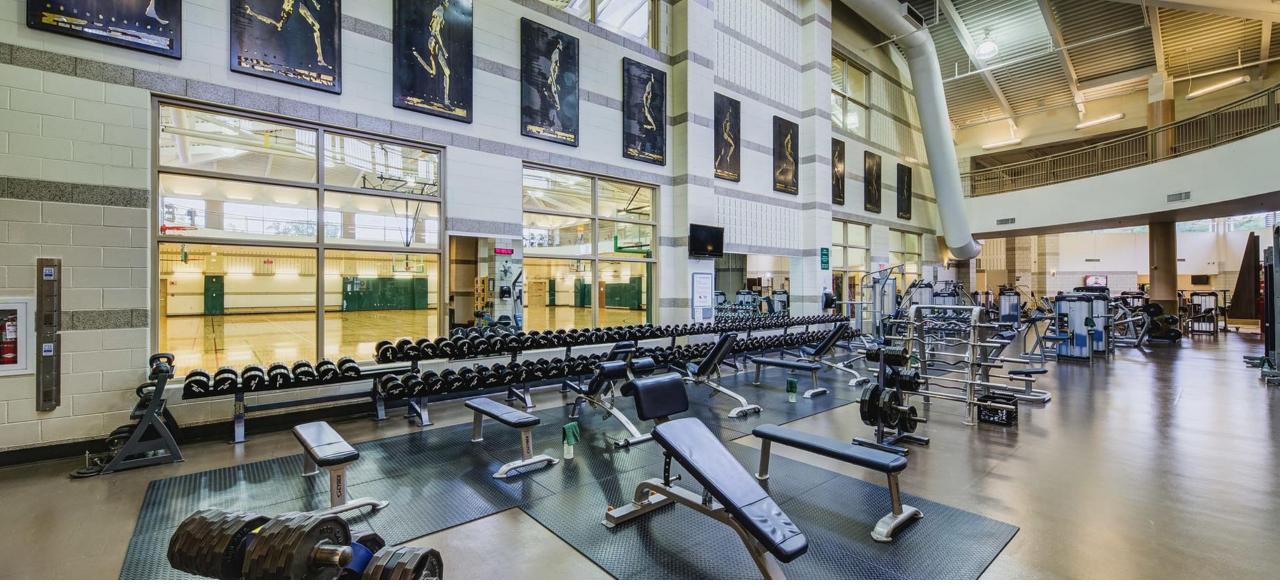

#### **Dublin Community Recreation Center**

- 2 Court Wood Floor Gym (3) Program Rooms ٠
- Elevated Walking Track ٠
  - Art Room

٠

٠

٠

٠

Ceramics

**Esports** 

Abbey Theatre

Senior Lounge

- 300 Person Community ٠ **Event Room**
- Warming Kitchen •
- 25 Yard x 25 Meter Lap ٠ Pool
- **Recreation Pool** ٠
- **Computer Lab** Fitness and Weight Room • •
- **Fitness Classrooms** •