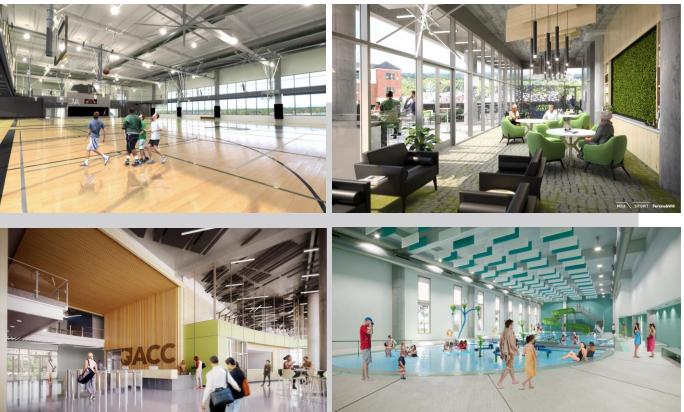

#### **Westerville Community Center**

- 2 Court Wood Floor Gym
  - Yoga/Aerobic Fitness

Classroom

- MAC Gym ٠
- Adventure Gym ٠
- Elevated Walking Track
- Multipurpose/Party Rooms •
- Demo Kitchen •

- Craft Room
- 3 Lane Warm Water Pool •
- 8 Lane 25 Yard •
- **Competition Pool**
- **Recreation Pool**

**Climbing Wall** 

Ceramics

- **Child Watch**
- Esports
- **Indoor Playground**

- Fitness and Weight Room Senior Center Billiards