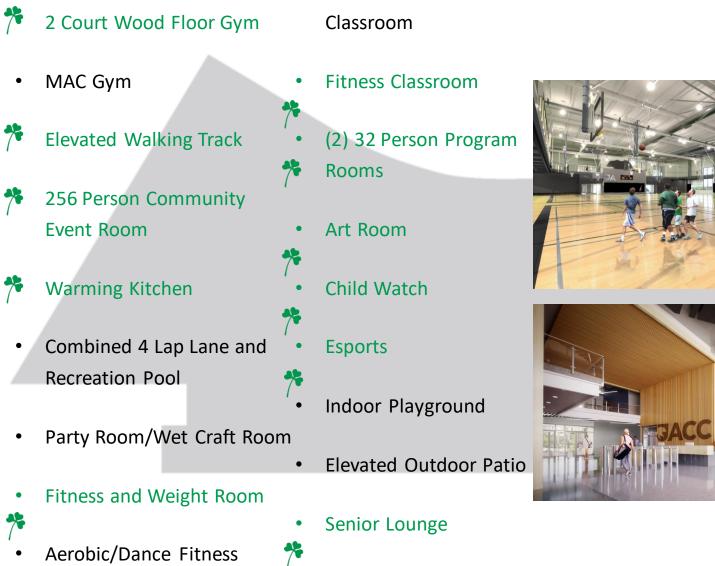

#### **Westerville Community Center**

- 2 Court Wood Floor Gym
  - Yoga/Aerobic Fitness

Classroom

- MAC Gym ٠
- Adventure Gym ٠
- Elevated Walking Track
- Multipurpose/Party Rooms •
- Demo Kitchen •

- Craft Room
- 3 Lane Warm Water Pool •
- 8 Lane 25 Yard •
- **Competition Pool**
- **Recreation Pool**

**Climbing Wall** 

Ceramics

- **Child Watch**
- Esports
- **Indoor Playground**

- Fitness and Weight Room Senior Center Billiards