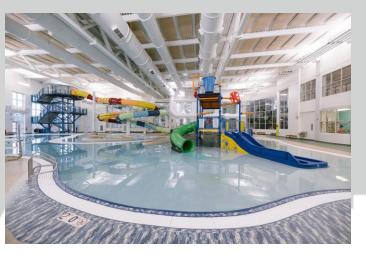

Abbey Theatre

Senior Lounge

- 300 Person Community ٠ **Event Room**
- Warming Kitchen •
- 25 Yard x 25 Meter Lap ٠ Pool
- **Recreation Pool** ٠
- **Computer Lab** Fitness and Weight Room • •
- **Fitness Classrooms** •