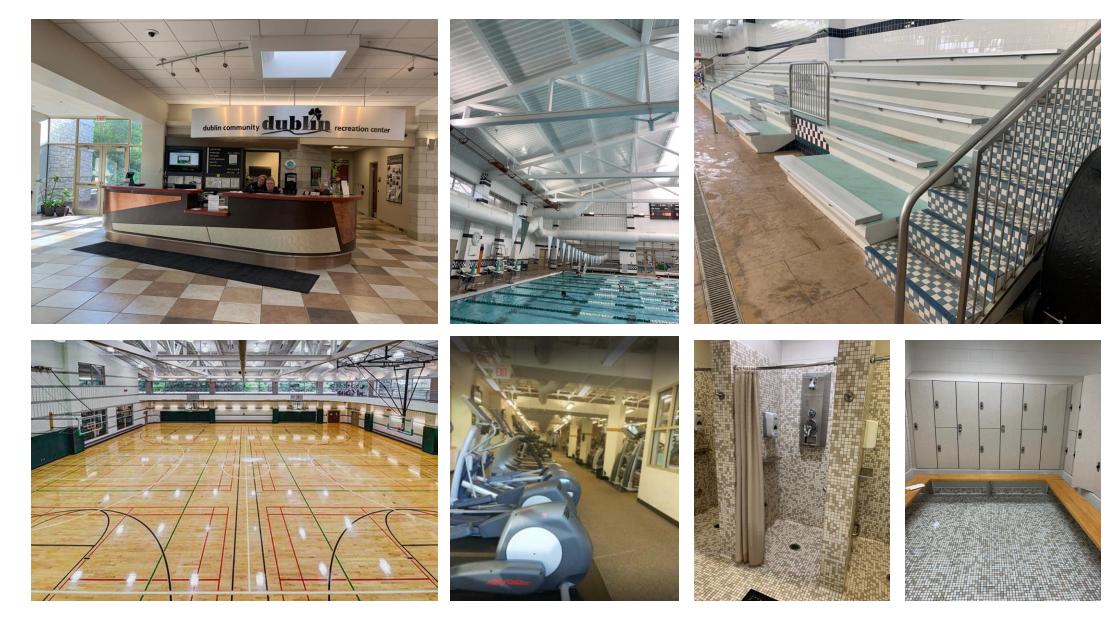

## **Existing Facility**

#### **Dublin Community Recreation Center**

- 2 Court Wood Floor Gym (3) Program Rooms ٠
- Elevated Walking Track ٠
  - Art Room

٠

٠

٠

٠

Ceramics

**Esports** 

Abbey Theatre

Senior Lounge

- 300 Person Community ٠ **Event Room**
- Warming Kitchen •
- 25 Yard x 25 Meter Lap ٠ Pool
- **Recreation Pool** ٠
- **Computer Lab** Fitness and Weight Room • •
- **Fitness Classrooms** •

DCRC 2<sup>ND</sup> FLOOR **DCRC** 1<sup>st</sup> FLOOR Room 2 Arts & Crafts Offices М Entrance Ceramics Lounge Second Floor ABBEY THEATER **Community Hall** ..... Falla 1 Talla 2 Talla 3 Welcome Lobby **Main Entrance** Wee Folk Room ¥÷ Wee Folk Room Offices Lab Classrooms Offices **Teen Lounge** A&B **Fitness Area** Office Fitness Studio 1 间载进到 ... TRACK 2ND FLOOR Check-In Fitness Area かざます Women's E Locker Men's Locker Room Classro Room FL Second Floor Track S-Gym Fitness Studio S-Gym Bleacher Leisure Pool Fitness Studio Multi-Purpose Pool 2 Annex 2'