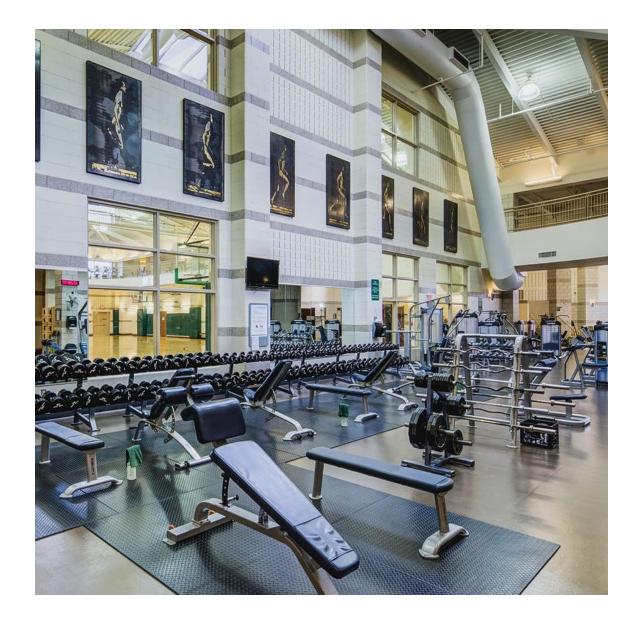

#### **Dublin Community Recreation Center**

- 2 Court Wood Floor Gym (3) Program Rooms ٠
- Elevated Walking Track ٠
  - Art Room

٠

٠

٠

٠

Ceramics

**Esports** 

Abbey Theatre

Senior Lounge

- 300 Person Community ٠ **Event Room**
- Warming Kitchen •
- 25 Yard x 25 Meter Lap ٠ Pool
- **Recreation Pool** ٠
- **Computer Lab** Fitness and Weight Room • •
- **Fitness Classrooms** •