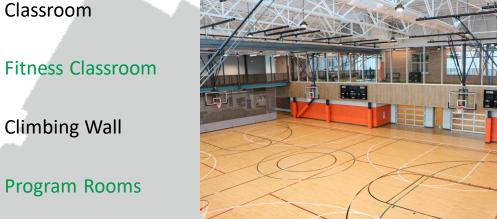

#### **Dublin Community Recreation Center**

- 2 Court Wood Floor Gym (3) Program Rooms ٠
- Elevated Walking Track ٠
  - Art Room

٠

٠

٠

٠

Ceramics

**Esports** 

**Climbing Wall** 

Ceramics

- **Child Watch**
- Esports
- **Indoor Playground**

- Fitness and Weight Room Senior Center Billiards