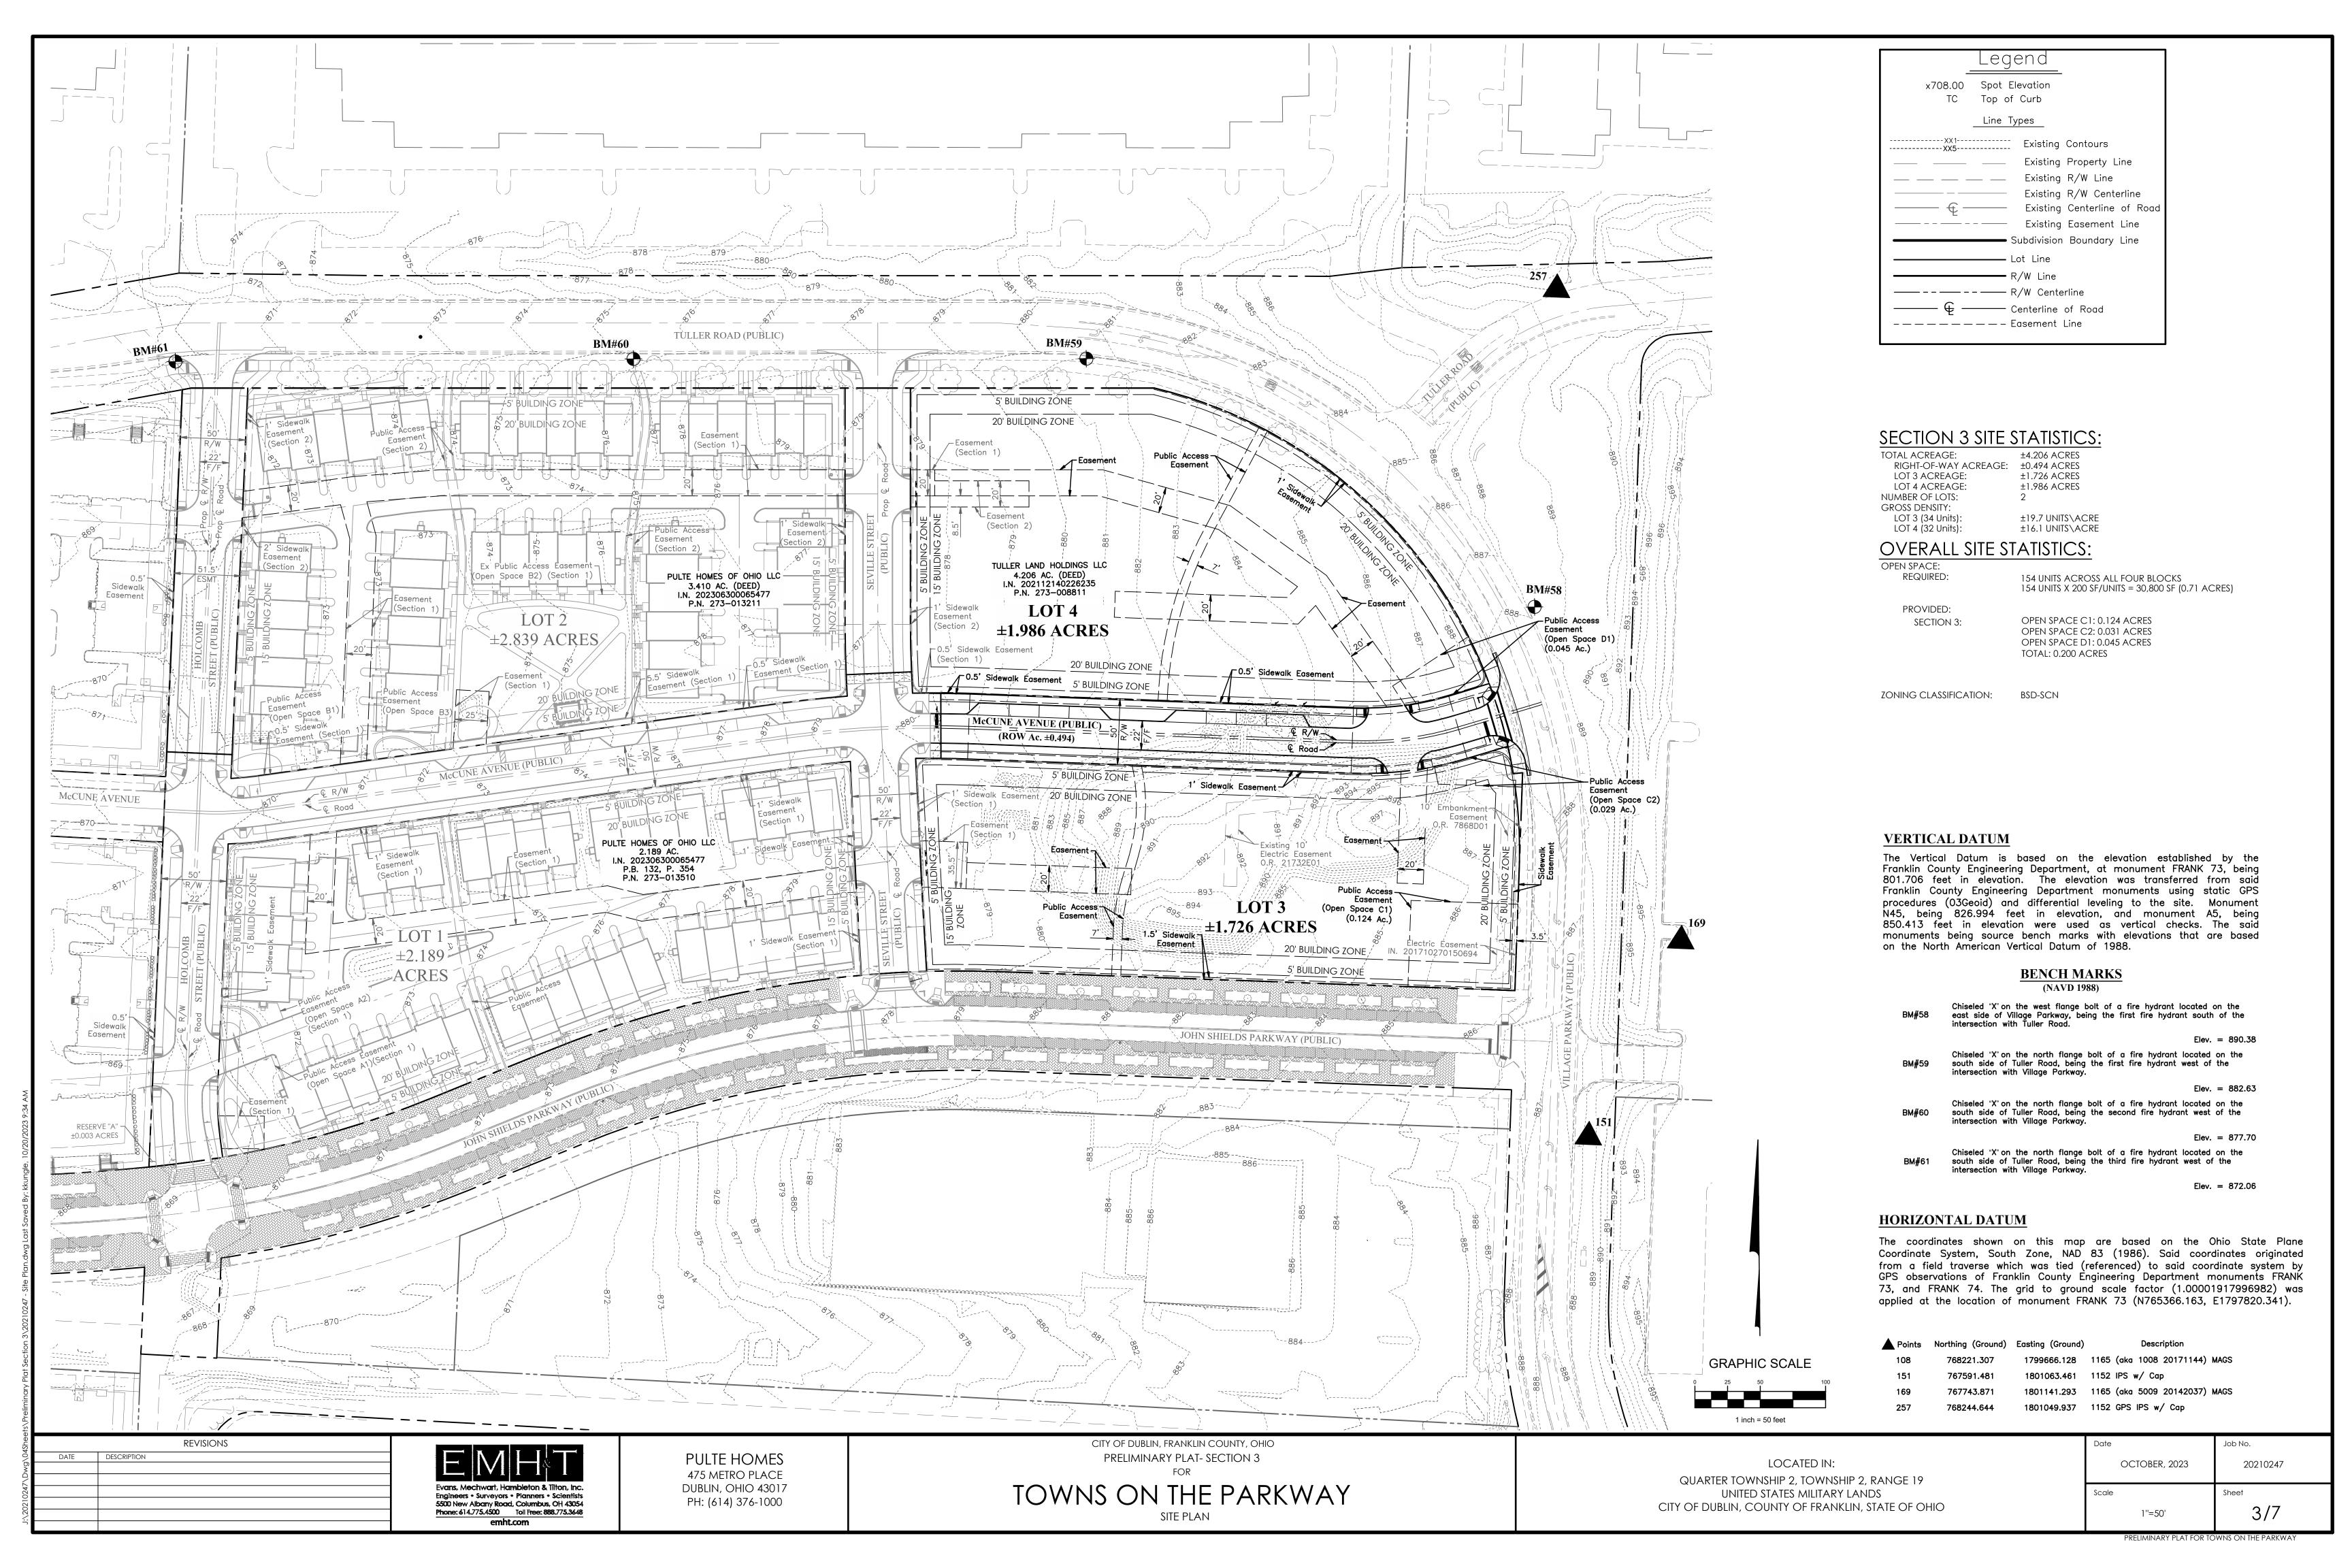

## TOWNS ON THE PARKWAY

CITY OF DUBLIN, OHIO PRELIMINARY PLAT SECTION 3 LOTS 3 AND 4

PREPARED FOR:

PULTE HOMES

475 METRO PLACE DUBLIN, OHIO 43017 PH: (614) 376-1000

(FORMERLY KNOWN AS TULLER RD TOWNHOMES)

CIVIL ENGINEER

## INDEX OF DRAWINGS

VICINITY MAP
 LEGAL DESCRIPTION AND PLAT

3. SITE PLAN4. PRELIMINARY UTILITY PLAN

5. PRELIMINARY GRADING PLAN

6. TREE SURVEY & REMOVAL PLAN
7. TREE SURVEY LIST

| Tree ID                        | Common Name        | Scientific Name        | DBH (in)           | Trunks | Conditio |
|--------------------------------|--------------------|------------------------|--------------------|--------|----------|
| 1                              | Swamp White Oak    | Quercus bicolor        | 11                 | 1      | Good     |
| 2                              | Bur Oak            | Quercus macrocarpa     | 16                 | 1      | Good     |
| 3                              | White Oak          | Quercus alba           | 18                 | 1      | Good     |
| 4                              | Chestnut Oak       | Quercus prinus         | 11                 | 1      | Fair     |
| 5                              | Bur Oak            | Quercus macrocarpa     | 18                 | 1      | Good     |
| 6                              | Bur Oak            | Quercus macrocarpa     | 19                 | 1      | Good     |
| 7                              | Bur Oak            | Quercus macrocarpa     | 17                 | 1      | Good     |
| 8                              | Bur Oak            | Quercus macrocarpa     | 15                 | 1      | Good     |
| 9                              | Bur Oak            | Quercus macrocarpa     | 21                 | 1      | Good     |
| 10                             | Swamp White Oak    | Quercus bicolor        | 15                 | 1      | Poor     |
| 11                             | Swamp White Oak    | Quercus bicolor        | 11                 | 1      | Fair     |
| 12                             | Bur Oak            | Quercus macrocarpa     | 12                 | 1      | Good     |
| 13                             | Bur Oak            | Quercus macrocarpa     | 14                 | 1      | Good     |
| 14                             | Bur Oak            | Quercus macrocarpa     | 15                 | 1      | Good     |
| 15                             | Bur Oak            | Quercus macrocarpa     | 12                 | 1      | Good     |
| 16                             | Swamp White Oak    | Quercus bicolor        | 10                 | 1      | Good     |
| 17                             | Bur Oak            | Quercus macrocarpa     | 15                 | 1      | Good     |
| 18                             | Bur Oak            | Quercus macrocarpa     | 16                 | 1      | Good     |
| 19                             | Swamp White Oak    | Quercus bicolor        | 13                 | 1      | Good     |
| 20                             | English Oak        | Quercus robur          | 14                 | 1      | Good     |
| 21                             | Bur Oak            | Quercus macrocarpa     | 15                 | 1      | Good     |
| 22                             | Bur Oak            | Quercus macrocarpa     | 12                 | i      | Good     |
| 23                             | Bur Oak            | Quercus macrocarpa     | 20                 | 1      | Good     |
| 24                             | Bur Oak            | Quercus macrocarpa     | 16                 | 1      | Good     |
| 25                             | Swamp White Oak    | Quercus bicolor        | 12                 | 1      | Fair     |
| 26                             | Bur Oak            | Quercus macrocarpa     | 11                 | 1      | Good     |
| 27                             | Bur Oak            | Quercus macrocarpa     | 15                 | 1      | Good     |
| <del>28</del>                  | Crabapple sp.      | Malus sp.              | 7                  | 1      | Dead     |
| <del>29</del>                  | Crabapple sp.      | Malus sp.              | 12                 | 1      | Poor     |
| <del>- 27</del><br>- 30        | Crabapple sp.      | <del>Malus sp.</del>   | 12                 | 1      | Poor     |
| <del>30</del><br><del>31</del> |                    | •                      |                    | 2      |          |
| <del>31</del>                  | Crabapple sp.      | Malus sp.              | 8,5                | 2      | Poor     |
|                                | Crabapple sp.      | <del>Malus sp.</del>   | 8,6                |        | Poor     |
| 33                             | American Basswood  | Tilia americana        | 13.5               | 1      | Good     |
| 34                             | Norway Spruce      | Picea abies            | 15                 | 1      | Fair     |
| 35                             | Bradford Pear      | Pyrus calleryana       | 6                  | 1      | Good     |
| 36                             | American Plum      | Prunus americana       | 6,5,6,2            | 4      | Good     |
| <del>37</del>                  | Green Ash          | Fraxinus pennsylvanica | 8,6,4              | 3      | Fair     |
| 38                             | Eastern Cottonwood | Populus deltoides      | 25                 | 1      | Good     |
| 39                             | Sycamore           | Platanus occidentalis  | 8,6,6              | 3      | Good     |
| 40                             | Green Ash          | Fraxinus pennsylvanica | <del>12,10,6</del> | 3      | Poor     |
| 41                             | Austrian Pine      | Pinus nigra            | 10,5               | 2      | Poor     |
| <del>42</del>                  | Austrian Pine      | Pinus nigra            | 16                 | 1      | Poor     |
| 43                             | Austrian Pine      | Pinus nigra            | 14                 | 1      | Poor     |
| 44                             | Austrian Pine      | <del>Pinus nigra</del> | 7,6                | 2      | Poor     |
| 45                             | American Basswood  | Tilia americana        | 12,12              | 2      | Good     |
| 46                             | American Basswood  | Tilia americana        | 21                 | 1      | Good     |
| 47                             | Silver Maple       | Acer saccharinum       | 9                  | 1      | Fair     |
| 48                             | Silver Maple       | Acer saccharinum       | 17                 | 1      | Fair     |
| 49                             | Silver Maple       | Acer saccharinum       | 9                  | 1      | Fair     |
| 50                             | American Basswood  | Tilia americana        | 14                 | 1      | Good     |