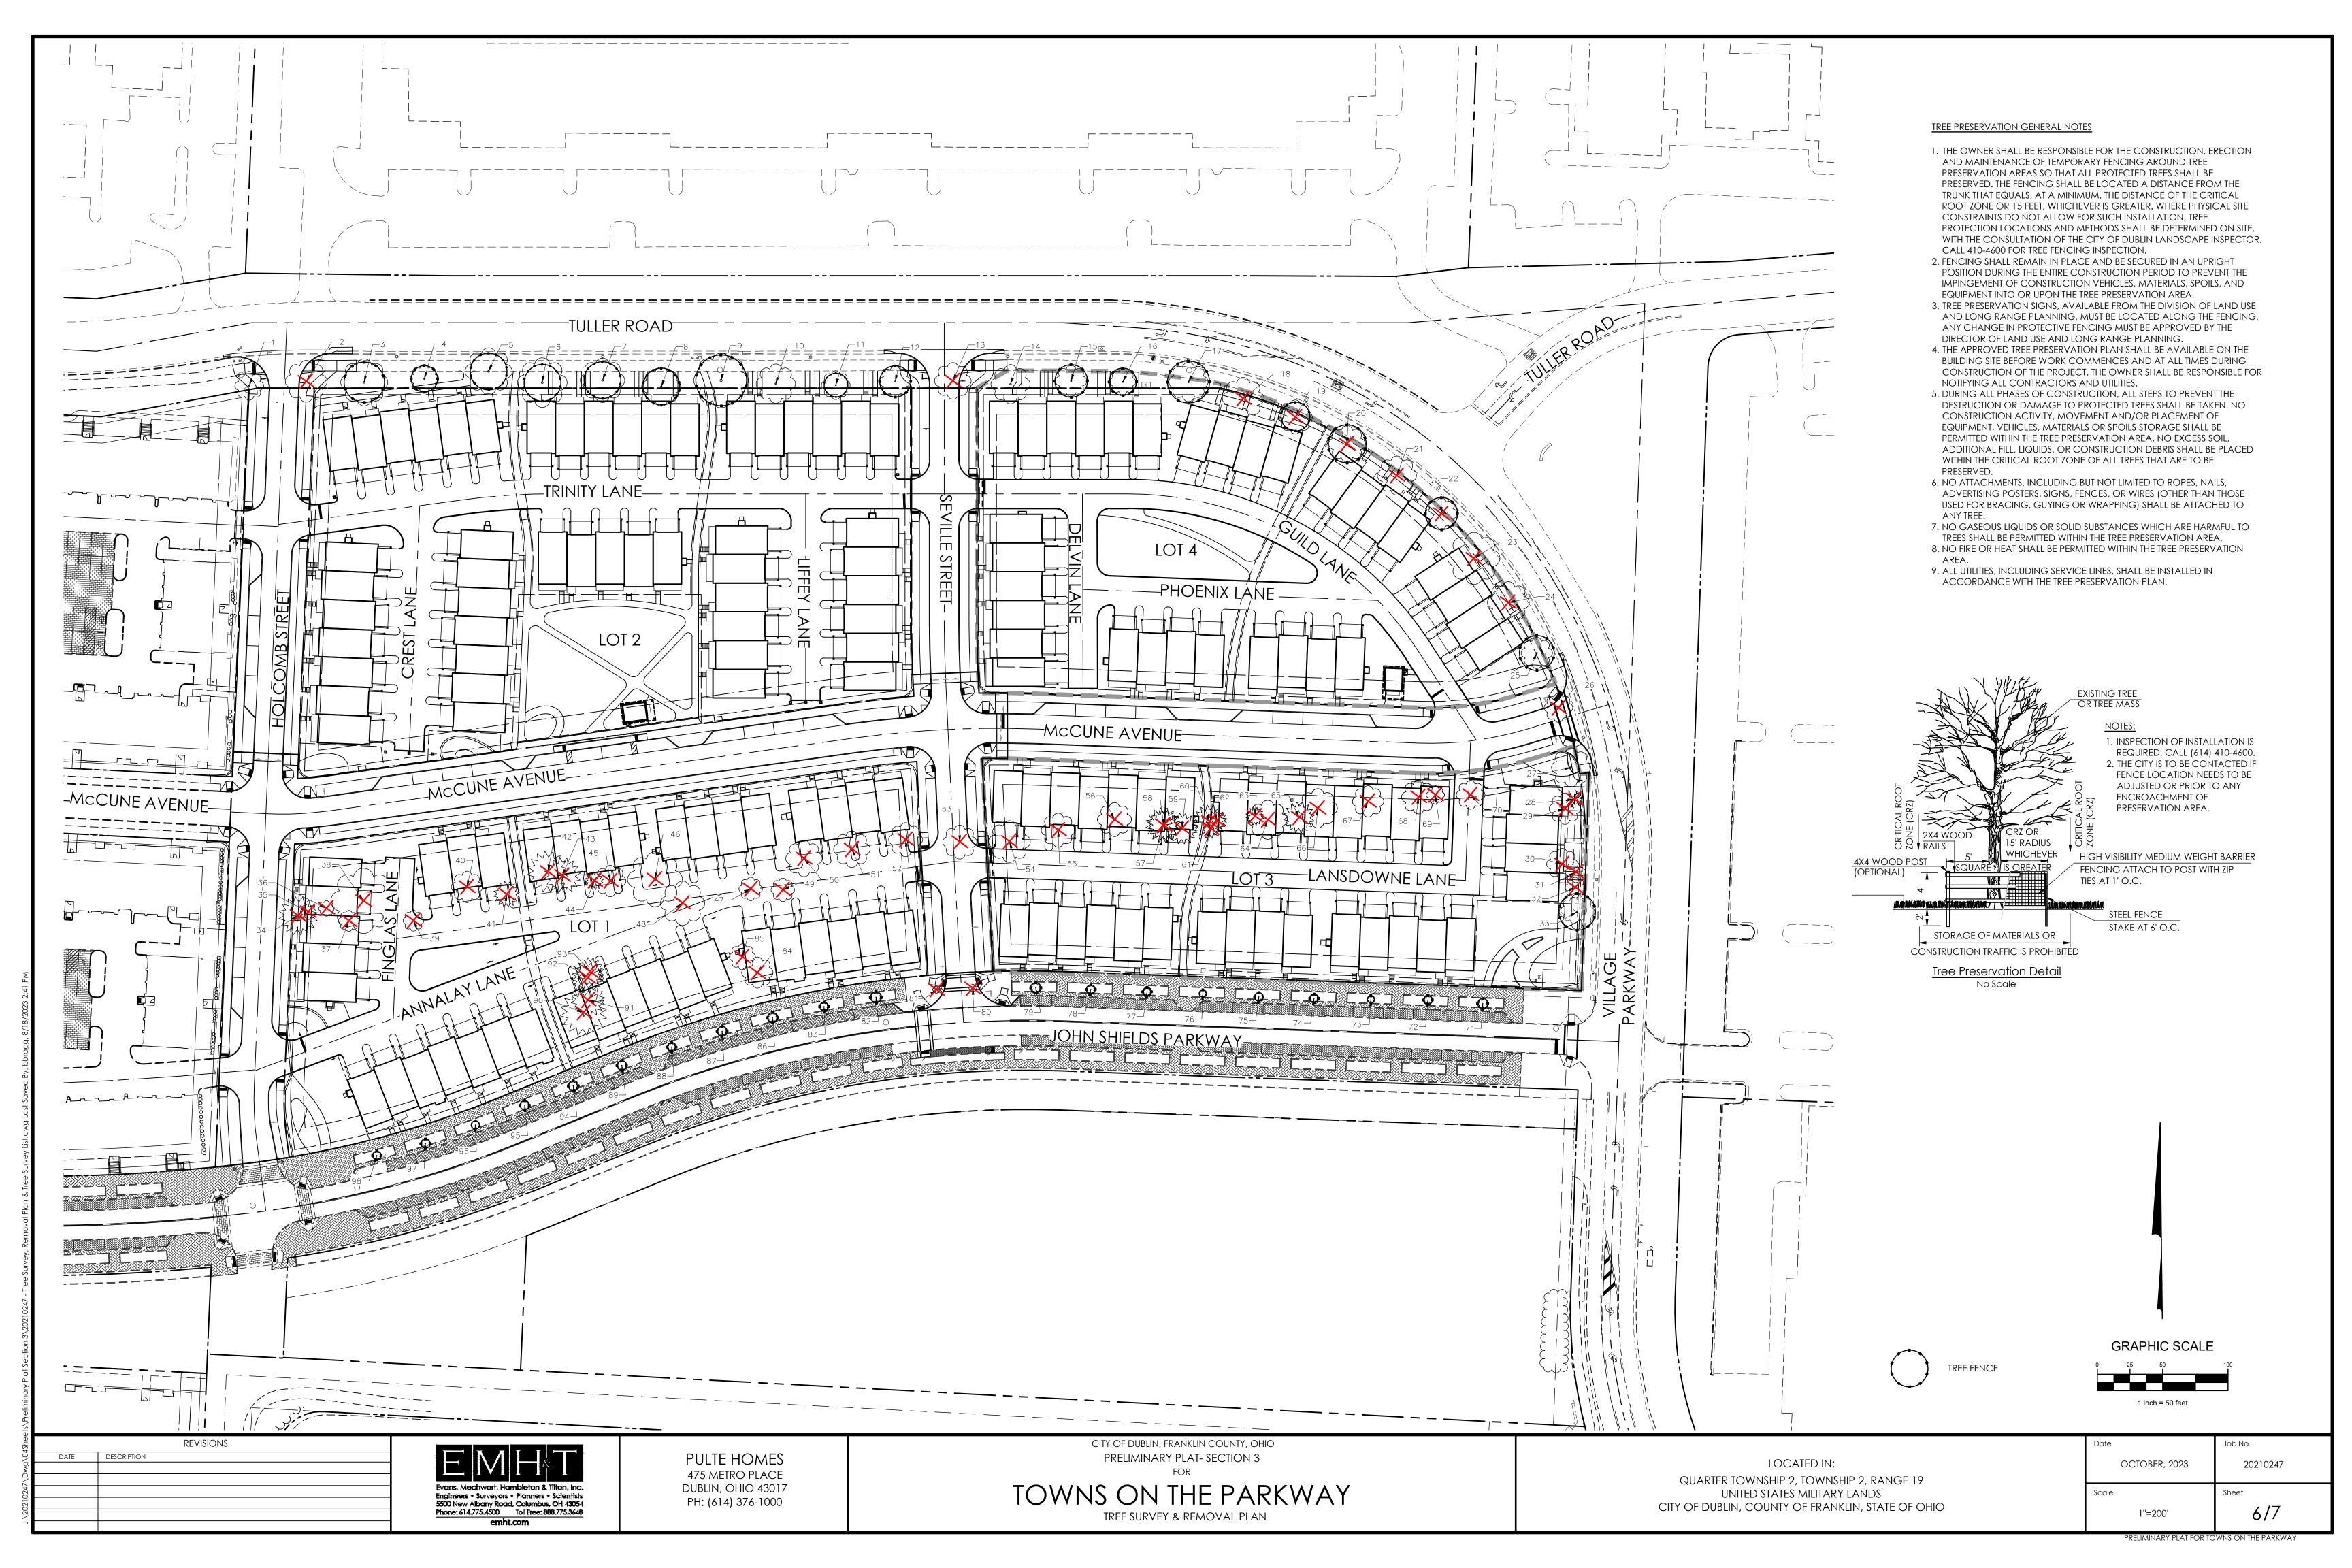

## INDEX OF DRAWINGS

VICINITY MAP
 LEGAL DESCRIPTION AND PLAT

3. SITE PLAN4. PRELIMINARY UTILITY PLAN

5. PRELIMINARY GRADING PLAN

6. TREE SURVEY & REMOVAL PLAN
7. TREE SURVEY LIST

| Tree ID                        | Common Name        | Scientific Name        | DBH (in)           | Trunks | Conditio |
|--------------------------------|--------------------|------------------------|--------------------|--------|----------|
| 1                              | Swamp White Oak    | Quercus bicolor        | 11                 | 1      | Good     |
| 2                              | Bur Oak            | Quercus macrocarpa     | 16                 | 1      | Good     |
| 3                              | White Oak          | Quercus alba           | 18                 | 1      | Good     |
| 4                              | Chestnut Oak       | Quercus prinus         | 11                 | 1      | Fair     |
| 5                              | Bur Oak            | Quercus macrocarpa     | 18                 | 1      | Good     |
| 6                              | Bur Oak            | Quercus macrocarpa     | 19                 | 1      | Good     |
| 7                              | Bur Oak            | Quercus macrocarpa     | 17                 | 1      | Good     |
| 8                              | Bur Oak            | Quercus macrocarpa     | 15                 | 1      | Good     |
| 9                              | Bur Oak            | Quercus macrocarpa     | 21                 | 1      | Good     |
| 10                             | Swamp White Oak    | Quercus bicolor        | 15                 | 1      | Poor     |
| 11                             | Swamp White Oak    | Quercus bicolor        | 11                 | 1      | Fair     |
| 12                             | Bur Oak            | Quercus macrocarpa     | 12                 | 1      | Good     |
| 13                             | Bur Oak            | Quercus macrocarpa     | 14                 | 1      | Good     |
| 14                             | Bur Oak            | Quercus macrocarpa     | 15                 | 1      | Good     |
| 15                             | Bur Oak            | Quercus macrocarpa     | 12                 | 1      | Good     |
| 16                             | Swamp White Oak    | Quercus bicolor        | 10                 | 1      | Good     |
| 17                             | Bur Oak            | Quercus macrocarpa     | 15                 | 1      | Good     |
| 18                             | Bur Oak            | Quercus macrocarpa     | 16                 | 1      | Good     |
| 19                             | Swamp White Oak    | Quercus bicolor        | 13                 | 1      | Good     |
| 20                             | English Oak        | Quercus robur          | 14                 | 1      | Good     |
| 21                             | Bur Oak            | Quercus macrocarpa     | 15                 | 1      | Good     |
| 22                             | Bur Oak            | Quercus macrocarpa     | 12                 | i      | Good     |
| 23                             | Bur Oak            | Quercus macrocarpa     | 20                 | 1      | Good     |
| 24                             | Bur Oak            | Quercus macrocarpa     | 16                 | 1      | Good     |
| 25                             | Swamp White Oak    | Quercus bicolor        | 12                 | 1      | Fair     |
| 26                             | Bur Oak            | Quercus macrocarpa     | 11                 | 1      | Good     |
| 27                             | Bur Oak            | Quercus macrocarpa     | 15                 | 1      | Good     |
| <del>28</del>                  | Crabapple sp.      | Malus sp.              | 7                  | 1      | Dead     |
| <del>29</del>                  | Crabapple sp.      | Malus sp.              | 12                 | 1      | Poor     |
| <del>- 27</del><br>- 30        | Crabapple sp.      | <del>Malus sp.</del>   | 12                 | 1      | Poor     |
| <del>30</del><br><del>31</del> |                    | •                      |                    | 2      |          |
| <del>31</del>                  | Crabapple sp.      | Malus sp.              | 8,5                | 2      | Poor     |
|                                | Crabapple sp.      | <del>Malus sp.</del>   | 8,6                |        | Poor     |
| 33                             | American Basswood  | Tilia americana        | 13.5               | 1      | Good     |
| 34                             | Norway Spruce      | Picea abies            | 15                 | 1      | Fair     |
| 35                             | Bradford Pear      | Pyrus calleryana       | 6                  | 1      | Good     |
| 36                             | American Plum      | Prunus americana       | 6,5,6,2            | 4      | Good     |
| <del>37</del>                  | Green Ash          | Fraxinus pennsylvanica | 8,6,4              | 3      | Fair     |
| 38                             | Eastern Cottonwood | Populus deltoides      | 25                 | 1      | Good     |
| 39                             | Sycamore           | Platanus occidentalis  | 8,6,6              | 3      | Good     |
| 40                             | Green Ash          | Fraxinus pennsylvanica | <del>12,10,6</del> | 3      | Poor     |
| 41                             | Austrian Pine      | Pinus nigra            | 10,5               | 2      | Poor     |
| <del>42</del>                  | Austrian Pine      | Pinus nigra            | 16                 | 1      | Poor     |
| 43                             | Austrian Pine      | Pinus nigra            | 14                 | 1      | Poor     |
| 44                             | Austrian Pine      | <del>Pinus nigra</del> | 7,6                | 2      | Poor     |
| 45                             | American Basswood  | Tilia americana        | 12,12              | 2      | Good     |
| 46                             | American Basswood  | Tilia americana        | 21                 | 1      | Good     |
| 47                             | Silver Maple       | Acer saccharinum       | 9                  | 1      | Fair     |
| 48                             | Silver Maple       | Acer saccharinum       | 17                 | 1      | Fair     |
| 49                             | Silver Maple       | Acer saccharinum       | 9                  | 1      | Fair     |
| 50                             | American Basswood  | Tilia americana        | 14                 | 1      | Good     |

TREE REPLACEMENT LEGEND CALCULATIONS:

TREES TO BE REMO

DATE DESCRIPTION

Evans, Mechwart, Hambleton & Tilton, Inc. Engineers • Surveyors • Planners • Scientists 5500 New Albany Road, Columbus, OH 43054 Phone: 614.775.4500 Toll Free: 888.775.3648 emht.com