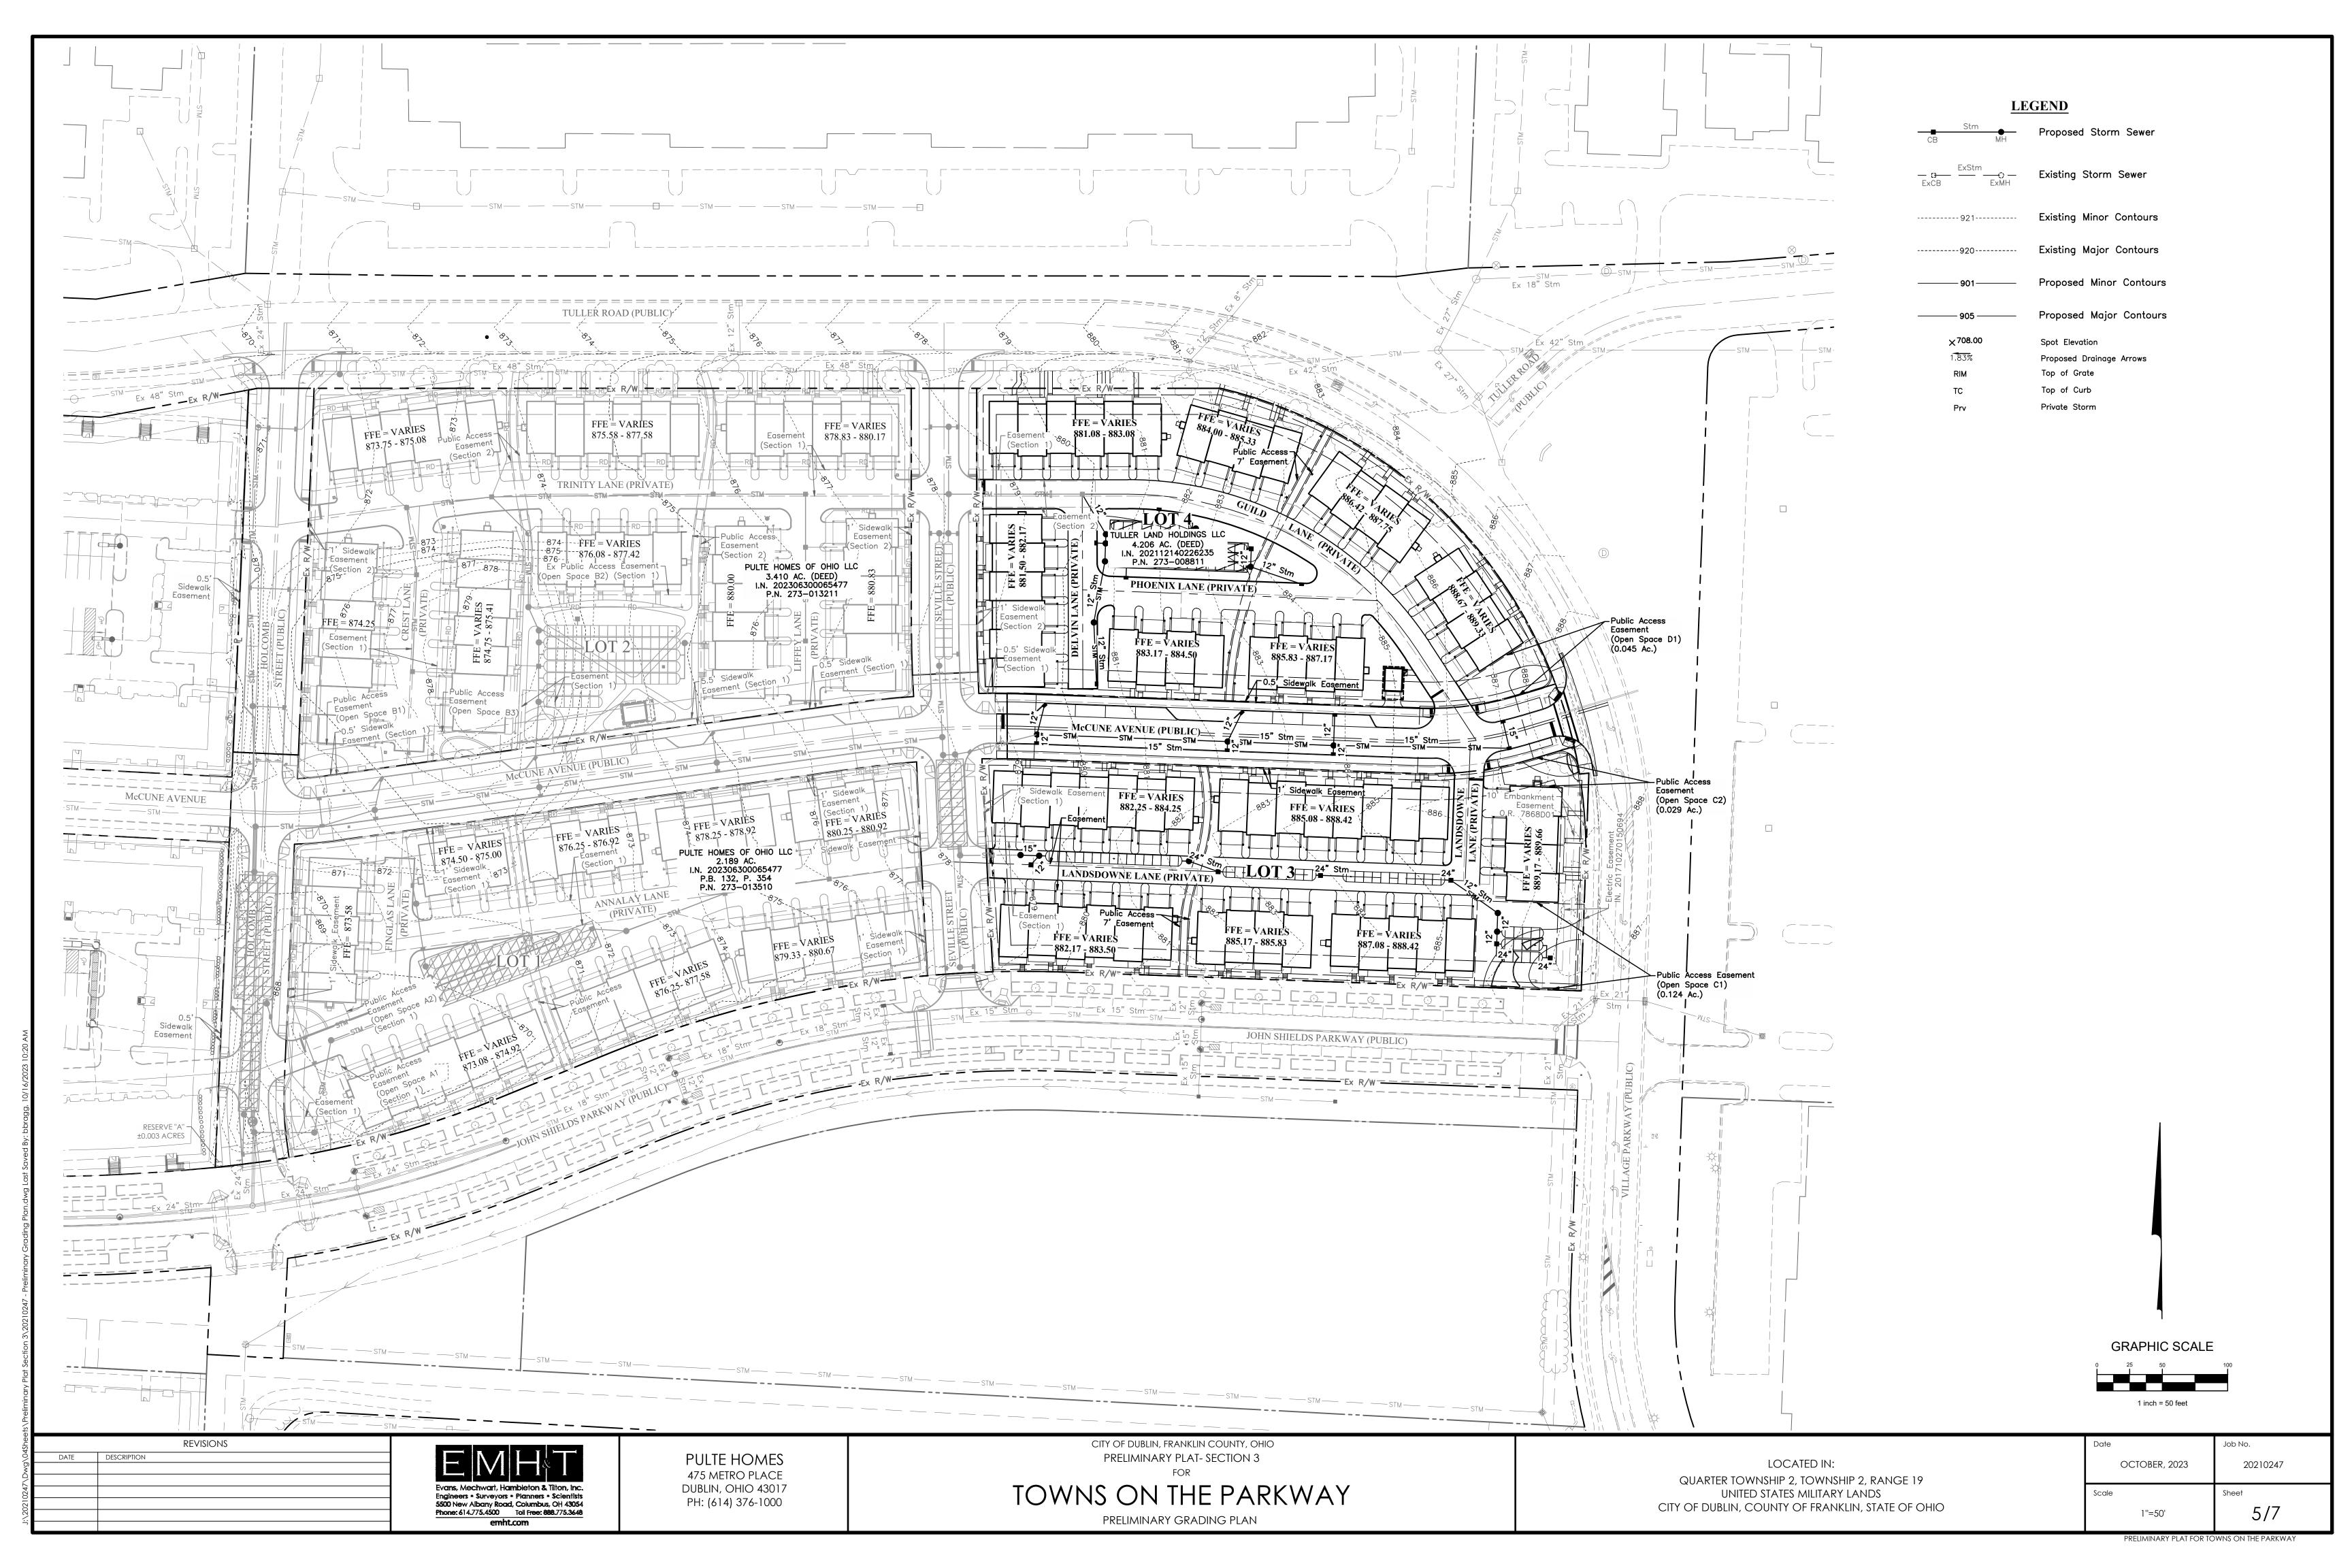

## INDEX OF DRAWINGS

VICINITY MAP
 LEGAL DESCRIPTION AND PLAT

3. SITE PLAN4. PRELIMINARY UTILITY PLAN

5. PRELIMINARY GRADING PLAN

6. TREE SURVEY & REMOVAL PLAN
7. TREE SURVEY LIST

| Tree ID                        | Common Name        | Scientific Name        | DBH (in)           | Trunks | Conditio |
|--------------------------------|--------------------|------------------------|--------------------|--------|----------|
| 1                              | Swamp White Oak    | Quercus bicolor        | 11                 | 1      | Good     |
| 2                              | Bur Oak            | Quercus macrocarpa     | 16                 | 1      | Good     |
| 3                              | White Oak          | Quercus alba           | 18                 | 1      | Good     |
| 4                              | Chestnut Oak       | Quercus prinus         | 11                 | 1      | Fair     |
| 5                              | Bur Oak            | Quercus macrocarpa     | 18                 | 1      | Good     |
| 6                              | Bur Oak            | Quercus macrocarpa     | 19                 | 1      | Good     |
| 7                              | Bur Oak            | Quercus macrocarpa     | 17                 | 1      | Good     |
| 8                              | Bur Oak            | Quercus macrocarpa     | 15                 | 1      | Good     |
| 9                              | Bur Oak            | Quercus macrocarpa     | 21                 | 1      | Good     |
| 10                             | Swamp White Oak    | Quercus bicolor        | 15                 | 1      | Poor     |
| 11                             | Swamp White Oak    | Quercus bicolor        | 11                 | 1      | Fair     |
| 12                             | Bur Oak            | Quercus macrocarpa     | 12                 | 1      | Good     |
| 13                             | Bur Oak            | Quercus macrocarpa     | 14                 | 1      | Good     |
| 14                             | Bur Oak            | Quercus macrocarpa     | 15                 | 1      | Good     |
| 15                             | Bur Oak            | Quercus macrocarpa     | 12                 | 1      | Good     |
| 16                             | Swamp White Oak    | Quercus bicolor        | 10                 | 1      | Good     |
| 17                             | Bur Oak            | Quercus macrocarpa     | 15                 | 1      | Good     |
| 18                             | Bur Oak            | Quercus macrocarpa     | 16                 | 1      | Good     |
| 19                             | Swamp White Oak    | Quercus bicolor        | 13                 | 1      | Good     |
| 20                             | English Oak        | Quercus robur          | 14                 | 1      | Good     |
| 21                             | Bur Oak            | Quercus macrocarpa     | 15                 | 1      | Good     |
| 22                             | Bur Oak            | Quercus macrocarpa     | 12                 | i      | Good     |
| 23                             | Bur Oak            | Quercus macrocarpa     | 20                 | 1      | Good     |
| 24                             | Bur Oak            | Quercus macrocarpa     | 16                 | 1      | Good     |
| 25                             | Swamp White Oak    | Quercus bicolor        | 12                 | 1      | Fair     |
| 26                             | Bur Oak            | Quercus macrocarpa     | 11                 | 1      | Good     |
| 27                             | Bur Oak            | Quercus macrocarpa     | 15                 | 1      | Good     |
| <del>28</del>                  | Crabapple sp.      | Malus sp.              | 7                  | 1      | Dead     |
| <del>29</del>                  | Crabapple sp.      | Malus sp.              | 12                 | 1      | Poor     |
| <del>- 27</del><br>- 30        | Crabapple sp.      | <del>Malus sp.</del>   | 12                 | 1      | Poor     |
| <del>30</del><br><del>31</del> |                    | •                      |                    | 2      |          |
| <del>31</del>                  | Crabapple sp.      | Malus sp.              | 8,5                | 2      | Poor     |
|                                | Crabapple sp.      | <del>Malus sp.</del>   | 8,6                |        | Poor     |
| 33                             | American Basswood  | Tilia americana        | 13.5               | 1      | Good     |
| 34                             | Norway Spruce      | Picea abies            | 15                 | 1      | Fair     |
| 35                             | Bradford Pear      | Pyrus calleryana       | 6                  | 1      | Good     |
| 36                             | American Plum      | Prunus americana       | 6,5,6,2            | 4      | Good     |
| <del>37</del>                  | Green Ash          | Fraxinus pennsylvanica | 8,6,4              | 3      | Fair     |
| 38                             | Eastern Cottonwood | Populus deltoides      | 25                 | 1      | Good     |
| 39                             | Sycamore           | Platanus occidentalis  | 8,6,6              | 3      | Good     |
| 40                             | Green Ash          | Fraxinus pennsylvanica | <del>12,10,6</del> | 3      | Poor     |
| 41                             | Austrian Pine      | Pinus nigra            | 10,5               | 2      | Poor     |
| <del>42</del>                  | Austrian Pine      | Pinus nigra            | 16                 | 1      | Poor     |
| 43                             | Austrian Pine      | Pinus nigra            | 14                 | 1      | Poor     |
| 44                             | Austrian Pine      | <del>Pinus nigra</del> | 7,6                | 2      | Poor     |
| 45                             | American Basswood  | Tilia americana        | 12,12              | 2      | Good     |
| 46                             | American Basswood  | Tilia americana        | 21                 | 1      | Good     |
| 47                             | Silver Maple       | Acer saccharinum       | 9                  | 1      | Fair     |
| 48                             | Silver Maple       | Acer saccharinum       | 17                 | 1      | Fair     |
| 49                             | Silver Maple       | Acer saccharinum       | 9                  | 1      | Fair     |
| 50                             | American Basswood  | Tilia americana        | 14                 | 1      | Good     |