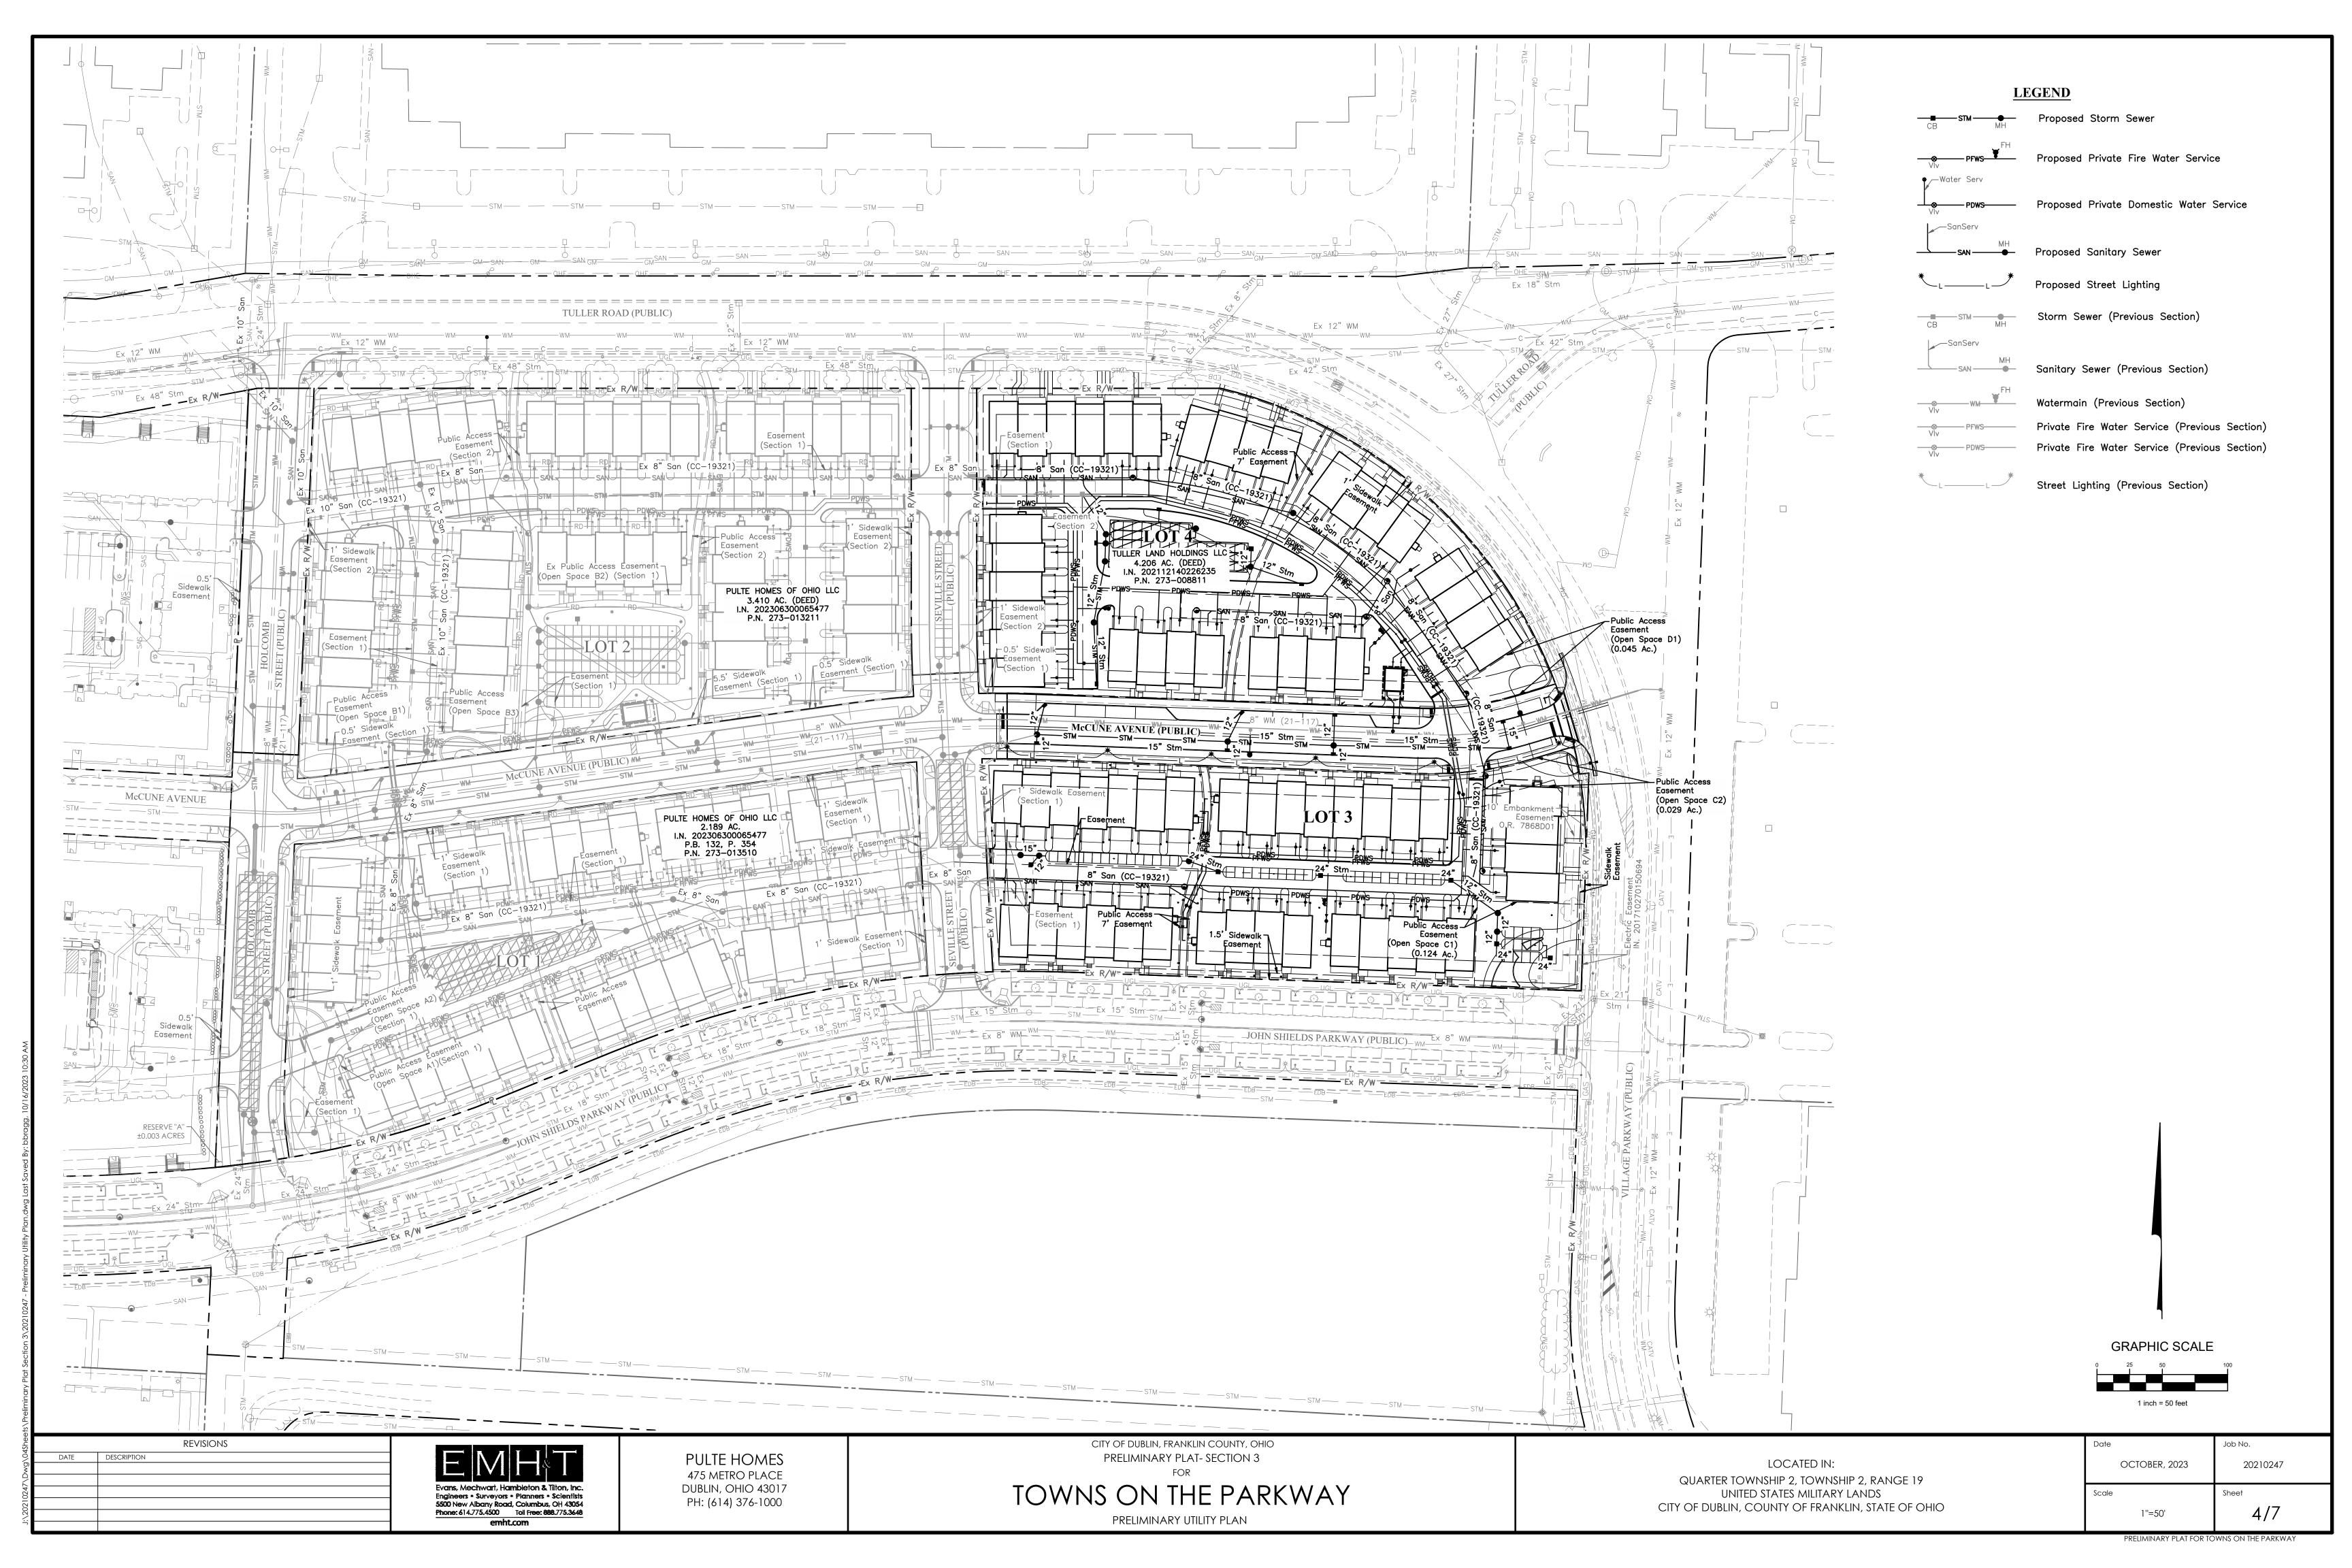

## INDEX OF DRAWINGS

VICINITY MAP
 LEGAL DESCRIPTION AND PLAT

3. SITE PLAN4. PRELIMINARY UTILITY PLAN

5. PRELIMINARY GRADING PLAN

6. TREE SURVEY & REMOVAL PLAN
7. TREE SURVEY LIST

| Tree ID                        | Common Name        | Scientific Name        | DBH (in)           | Trunks | Conditio |
|--------------------------------|--------------------|------------------------|--------------------|--------|----------|
| 1                              | Swamp White Oak    | Quercus bicolor        | 11                 | 1      | Good     |
| 2                              | Bur Oak            | Quercus macrocarpa     | 16                 | 1      | Good     |
| 3                              | White Oak          | Quercus alba           | 18                 | 1      | Good     |
| 4                              | Chestnut Oak       | Quercus prinus         | 11                 | 1      | Fair     |
| 5                              | Bur Oak            | Quercus macrocarpa     | 18                 | 1      | Good     |
| 6                              | Bur Oak            | Quercus macrocarpa     | 19                 | 1      | Good     |
| 7                              | Bur Oak            | Quercus macrocarpa     | 17                 | 1      | Good     |
| 8                              | Bur Oak            | Quercus macrocarpa     | 15                 | 1      | Good     |
| 9                              | Bur Oak            | Quercus macrocarpa     | 21                 | 1      | Good     |
| 10                             | Swamp White Oak    | Quercus bicolor        | 15                 | 1      | Poor     |
| 11                             | Swamp White Oak    | Quercus bicolor        | 11                 | 1      | Fair     |
| 12                             | Bur Oak            | Quercus macrocarpa     | 12                 | 1      | Good     |
| 13                             | Bur Oak            | Quercus macrocarpa     | 14                 | 1      | Good     |
| 14                             | Bur Oak            | Quercus macrocarpa     | 15                 | 1      | Good     |
| 15                             | Bur Oak            | Quercus macrocarpa     | 12                 | 1      | Good     |
| 16                             | Swamp White Oak    | Quercus bicolor        | 10                 | 1      | Good     |
| 17                             | Bur Oak            | Quercus macrocarpa     | 15                 | 1      | Good     |
| 18                             | Bur Oak            | Quercus macrocarpa     | 16                 | 1      | Good     |
| 19                             | Swamp White Oak    | Quercus bicolor        | 13                 | 1      | Good     |
| 20                             | English Oak        | Quercus robur          | 14                 | 1      | Good     |
| 21                             | Bur Oak            | Quercus macrocarpa     | 15                 | 1      | Good     |
| 22                             | Bur Oak            | Quercus macrocarpa     | 12                 | i      | Good     |
| 23                             | Bur Oak            | Quercus macrocarpa     | 20                 | 1      | Good     |
| 24                             | Bur Oak            | Quercus macrocarpa     | 16                 | 1      | Good     |
| 25                             | Swamp White Oak    | Quercus bicolor        | 12                 | 1      | Fair     |
| 26                             | Bur Oak            | Quercus macrocarpa     | 11                 | 1      | Good     |
| 27                             | Bur Oak            | Quercus macrocarpa     | 15                 | 1      | Good     |
| <del>28</del>                  | Crabapple sp.      | Malus sp.              | 7                  | 1      | Dead     |
| <del>29</del>                  | Crabapple sp.      | Malus sp.              | 12                 | 1      | Poor     |
| <del>- 27</del><br>- 30        | Crabapple sp.      | <del>Malus sp.</del>   | 12                 | 1      | Poor     |
| <del>30</del><br><del>31</del> |                    | •                      |                    | 2      |          |
| <del>31</del>                  | Crabapple sp.      | Malus sp.              | 8,5                | 2      | Poor     |
|                                | Crabapple sp.      | <del>Malus sp.</del>   | 8,6                |        | Poor     |
| 33                             | American Basswood  | Tilia americana        | 13.5               | 1      | Good     |
| 34                             | Norway Spruce      | Picea abies            | 15                 | 1      | Fair     |
| 35                             | Bradford Pear      | Pyrus calleryana       | 6                  | 1      | Good     |
| 36                             | American Plum      | Prunus americana       | 6,5,6,2            | 4      | Good     |
| <del>37</del>                  | Green Ash          | Fraxinus pennsylvanica | 8,6,4              | 3      | Fair     |
| 38                             | Eastern Cottonwood | Populus deltoides      | 25                 | 1      | Good     |
| 39                             | Sycamore           | Platanus occidentalis  | 8,6,6              | 3      | Good     |
| 40                             | Green Ash          | Fraxinus pennsylvanica | <del>12,10,6</del> | 3      | Poor     |
| 41                             | Austrian Pine      | Pinus nigra            | 10,5               | 2      | Poor     |
| <del>42</del>                  | Austrian Pine      | Pinus nigra            | 16                 | 1      | Poor     |
| 43                             | Austrian Pine      | Pinus nigra            | 14                 | 1      | Poor     |
| 44                             | Austrian Pine      | <del>Pinus nigra</del> | 7,6                | 2      | Poor     |
| 45                             | American Basswood  | Tilia americana        | 12,12              | 2      | Good     |
| 46                             | American Basswood  | Tilia americana        | 21                 | 1      | Good     |
| 47                             | Silver Maple       | Acer saccharinum       | 9                  | 1      | Fair     |
| 48                             | Silver Maple       | Acer saccharinum       | 17                 | 1      | Fair     |
| 49                             | Silver Maple       | Acer saccharinum       | 9                  | 1      | Fair     |
| 50                             | American Basswood  | Tilia americana        | 14                 | 1      | Good     |