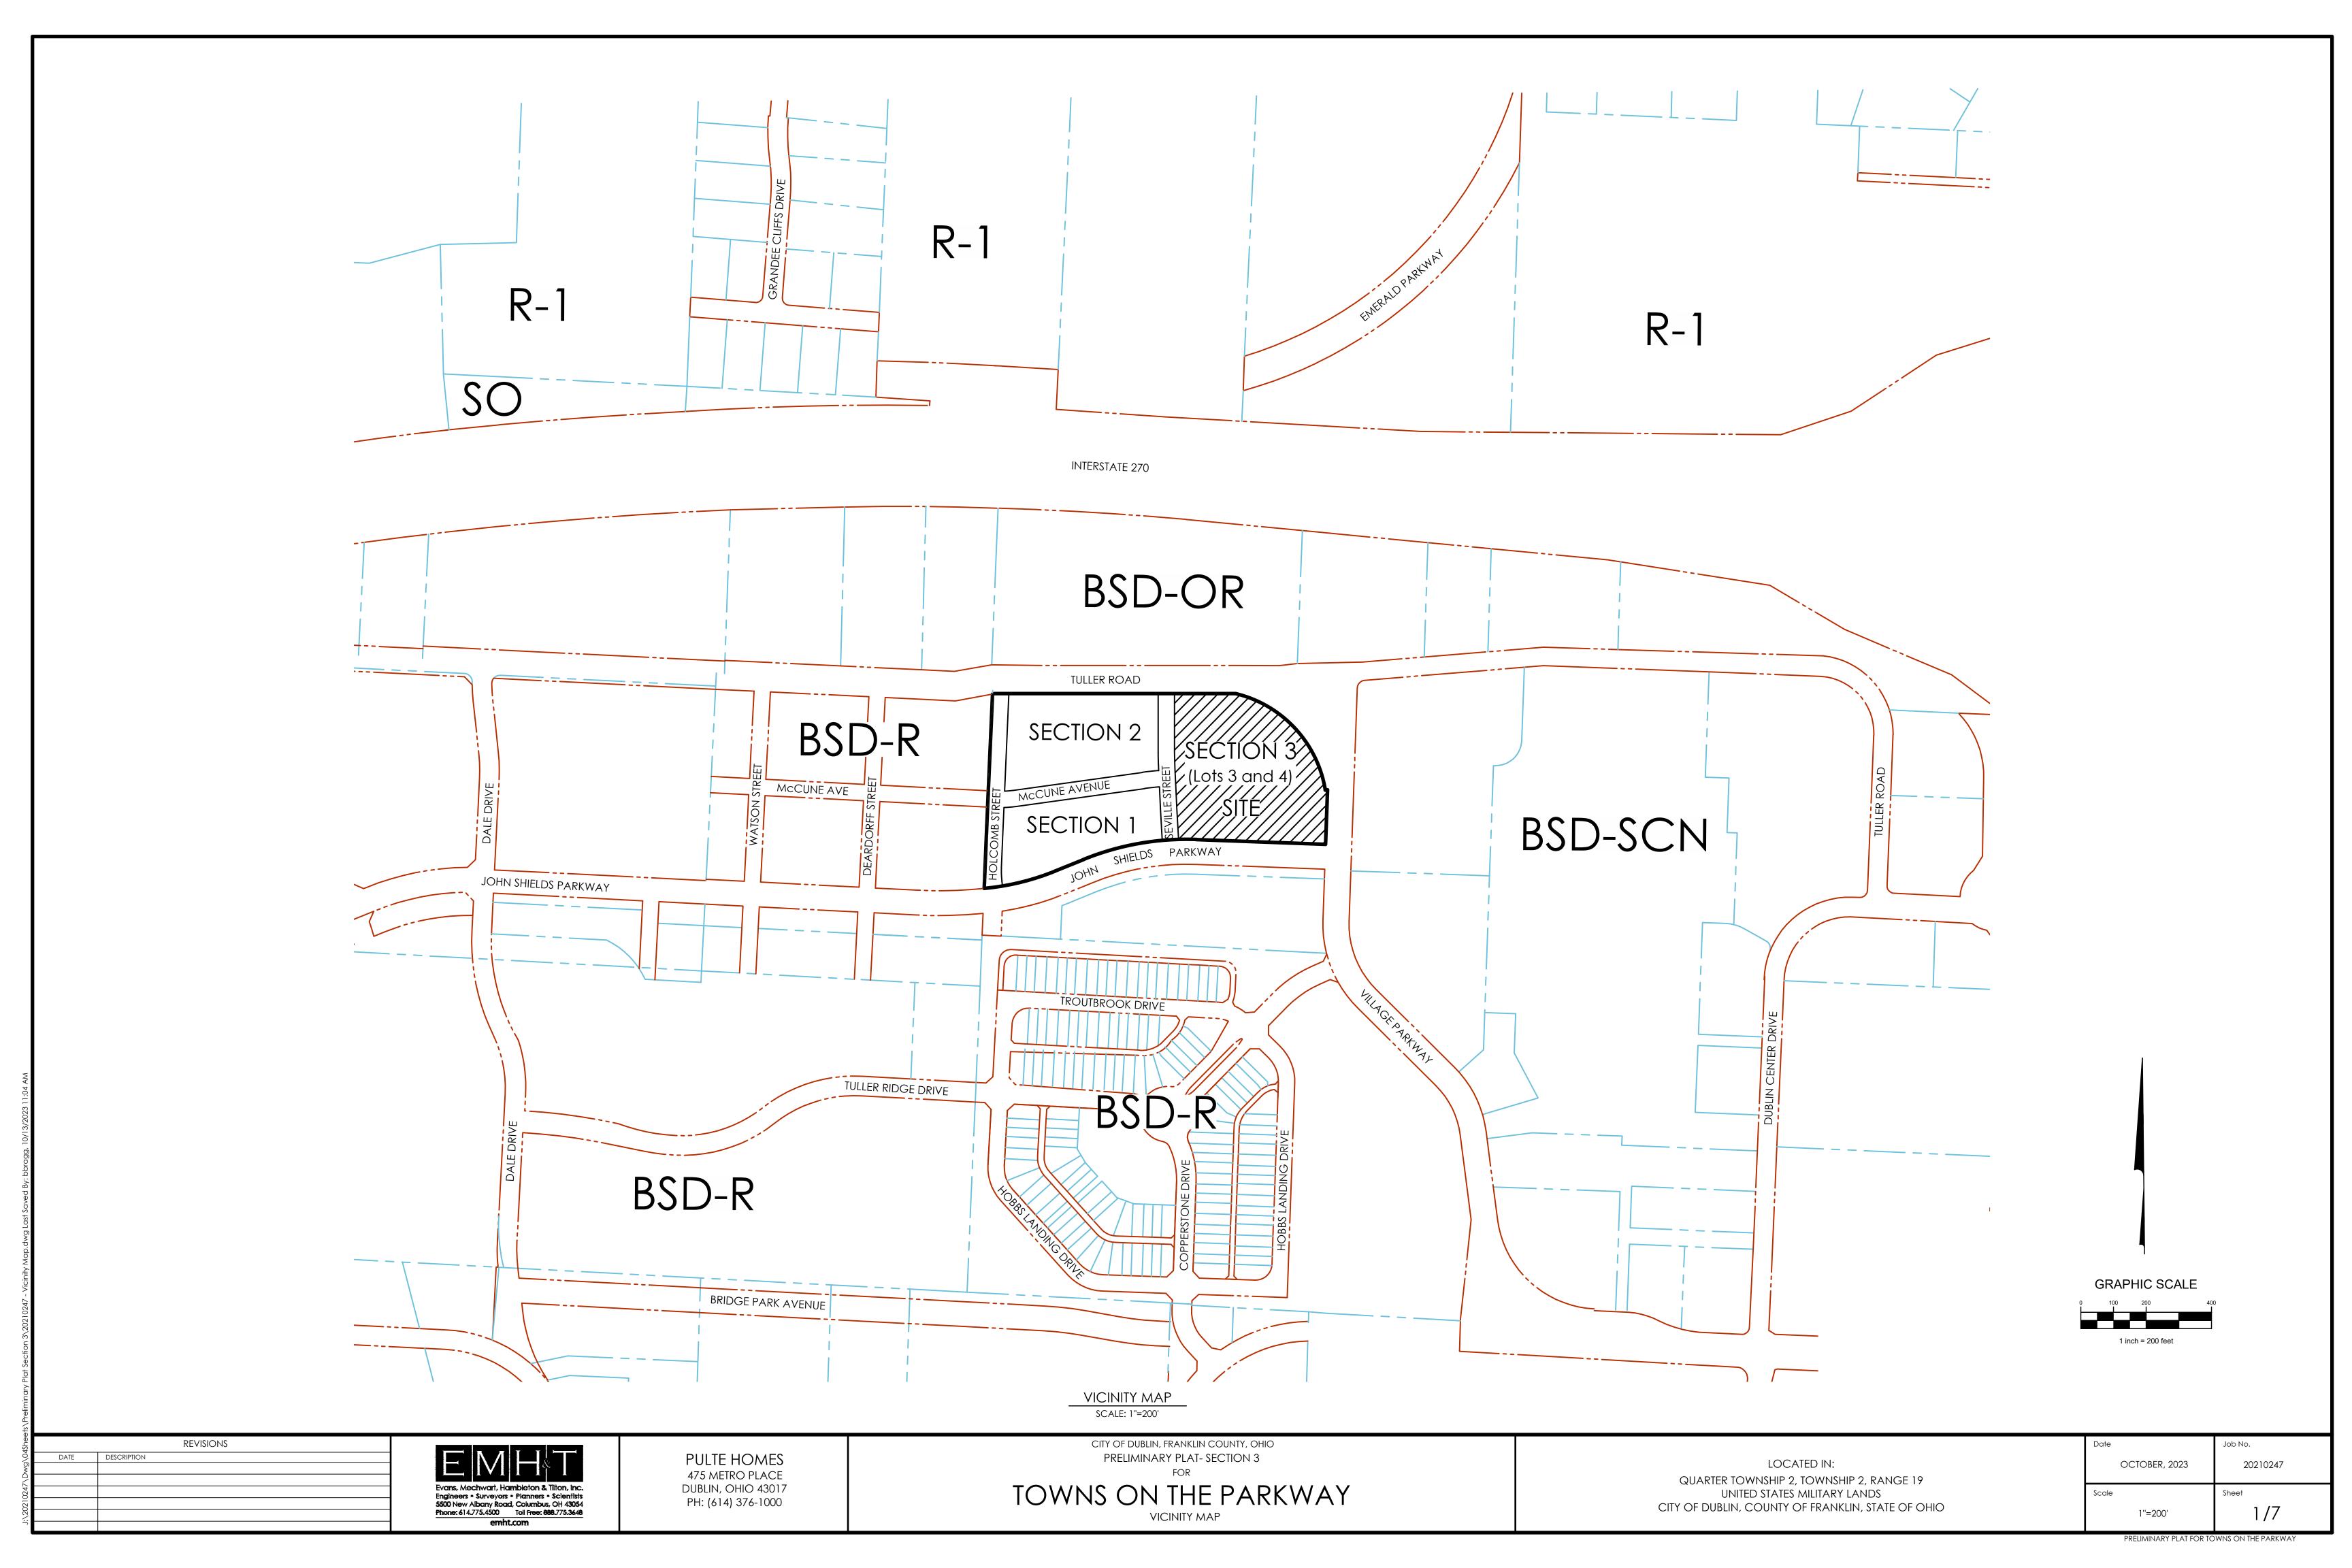

## TOWNS ON THE PARKWAY

CITY OF DUBLIN, OHIO PRELIMINARY PLAT SECTION 3 LOTS 3 AND 4

PREPARED FOR:

PULTE HOMES

475 METRO PLACE DUBLIN, OHIO 43017 PH: (614) 376-1000

(FORMERLY KNOWN AS TULLER RD TOWNHOMES)

CIVIL ENGINEER

## INDEX OF DRAWINGS

VICINITY MAP
 LEGAL DESCRIPTION AND PLAT

3. SITE PLAN4. PRELIMINARY UTILITY PLAN

5. PRELIMINARY GRADING PLAN

6. TREE SURVEY & REMOVAL PLAN
7. TREE SURVEY LIST

| Tree ID                        | Common Name        | Scientific Name        | DBH (in)           | Trunks | Conditio |
|--------------------------------|--------------------|------------------------|--------------------|--------|----------|
| 1                              | Swamp White Oak    | Quercus bicolor        | 11                 | 1      | Good     |
| 2                              | Bur Oak            | Quercus macrocarpa     | 16                 | 1      | Good     |
| 3                              | White Oak          | Quercus alba           | 18                 | 1      | Good     |
| 4                              | Chestnut Oak       | Quercus prinus         | 11                 | 1      | Fair     |
| 5                              | Bur Oak            | Quercus macrocarpa     | 18                 | 1      | Good     |
| 6                              | Bur Oak            | Quercus macrocarpa     | 19                 | 1      | Good     |
| 7                              | Bur Oak            | Quercus macrocarpa     | 17                 | 1      | Good     |
| 8                              | Bur Oak            | Quercus macrocarpa     | 15                 | 1      | Good     |
| 9                              | Bur Oak            | Quercus macrocarpa     | 21                 | 1      | Good     |
| 10                             | Swamp White Oak    | Quercus bicolor        | 15                 | 1      | Poor     |
| 11                             | Swamp White Oak    | Quercus bicolor        | 11                 | 1      | Fair     |
| 12                             | Bur Oak            | Quercus macrocarpa     | 12                 | 1      | Good     |
| 13                             | Bur Oak            | Quercus macrocarpa     | 14                 | 1      | Good     |
| 14                             | Bur Oak            | Quercus macrocarpa     | 15                 | 1      | Good     |
| 15                             | Bur Oak            | Quercus macrocarpa     | 12                 | 1      | Good     |
| 16                             | Swamp White Oak    | Quercus bicolor        | 10                 | 1      | Good     |
| 17                             | Bur Oak            | Quercus macrocarpa     | 15                 | 1      | Good     |
| 18                             | Bur Oak            | Quercus macrocarpa     | 16                 | 1      | Good     |
| 19                             | Swamp White Oak    | Quercus bicolor        | 13                 | 1      | Good     |
| 20                             | English Oak        | Quercus robur          | 14                 | 1      | Good     |
| 21                             | Bur Oak            | Quercus macrocarpa     | 15                 | 1      | Good     |
| 22                             | Bur Oak            | Quercus macrocarpa     | 12                 | i      | Good     |
| 23                             | Bur Oak            | Quercus macrocarpa     | 20                 | 1      | Good     |
| 24                             | Bur Oak            | Quercus macrocarpa     | 16                 | 1      | Good     |
| 25                             | Swamp White Oak    | Quercus bicolor        | 12                 | 1      | Fair     |
| 26                             | Bur Oak            | Quercus macrocarpa     | 11                 | 1      | Good     |
| 27                             | Bur Oak            | Quercus macrocarpa     | 15                 | 1      | Good     |
| <del>28</del>                  | Crabapple sp.      | Malus sp.              | 7                  | 1      | Dead     |
| <del>29</del>                  | Crabapple sp.      | Malus sp.              | 12                 | 1      | Poor     |
| <del>- 27</del><br>- 30        | Crabapple sp.      | <del>Malus sp.</del>   | 12                 | 1      | Poor     |
| <del>30</del><br><del>31</del> |                    | •                      |                    | 2      |          |
| <del>31</del>                  | Crabapple sp.      | Malus sp.              | 8,5                | 2      | Poor     |
|                                | Crabapple sp.      | <del>Malus sp.</del>   | 8,6                |        | Poor     |
| 33                             | American Basswood  | Tilia americana        | 13.5               | 1      | Good     |
| 34                             | Norway Spruce      | Picea abies            | 15                 | 1      | Fair     |
| 35                             | Bradford Pear      | Pyrus calleryana       | 6                  | 1      | Good     |
| 36                             | American Plum      | Prunus americana       | 6,5,6,2            | 4      | Good     |
| <del>37</del>                  | Green Ash          | Fraxinus pennsylvanica | 8,6,4              | 3      | Fair     |
| 38                             | Eastern Cottonwood | Populus deltoides      | 25                 | 1      | Good     |
| 39                             | Sycamore           | Platanus occidentalis  | 8,6,6              | 3      | Good     |
| 40                             | Green Ash          | Fraxinus pennsylvanica | <del>12,10,6</del> | 3      | Poor     |
| 41                             | Austrian Pine      | Pinus nigra            | 10,5               | 2      | Poor     |
| <del>42</del>                  | Austrian Pine      | Pinus nigra            | 16                 | 1      | Poor     |
| 43                             | Austrian Pine      | Pinus nigra            | 14                 | 1      | Poor     |
| 44                             | Austrian Pine      | <del>Pinus nigra</del> | 7,6                | 2      | Poor     |
| 45                             | American Basswood  | Tilia americana        | 12,12              | 2      | Good     |
| 46                             | American Basswood  | Tilia americana        | 21                 | 1      | Good     |
| 47                             | Silver Maple       | Acer saccharinum       | 9                  | 1      | Fair     |
| 48                             | Silver Maple       | Acer saccharinum       | 17                 | 1      | Fair     |
| 49                             | Silver Maple       | Acer saccharinum       | 9                  | 1      | Fair     |
| 50                             | American Basswood  | Tilia americana        | 14                 | 1      | Good     |