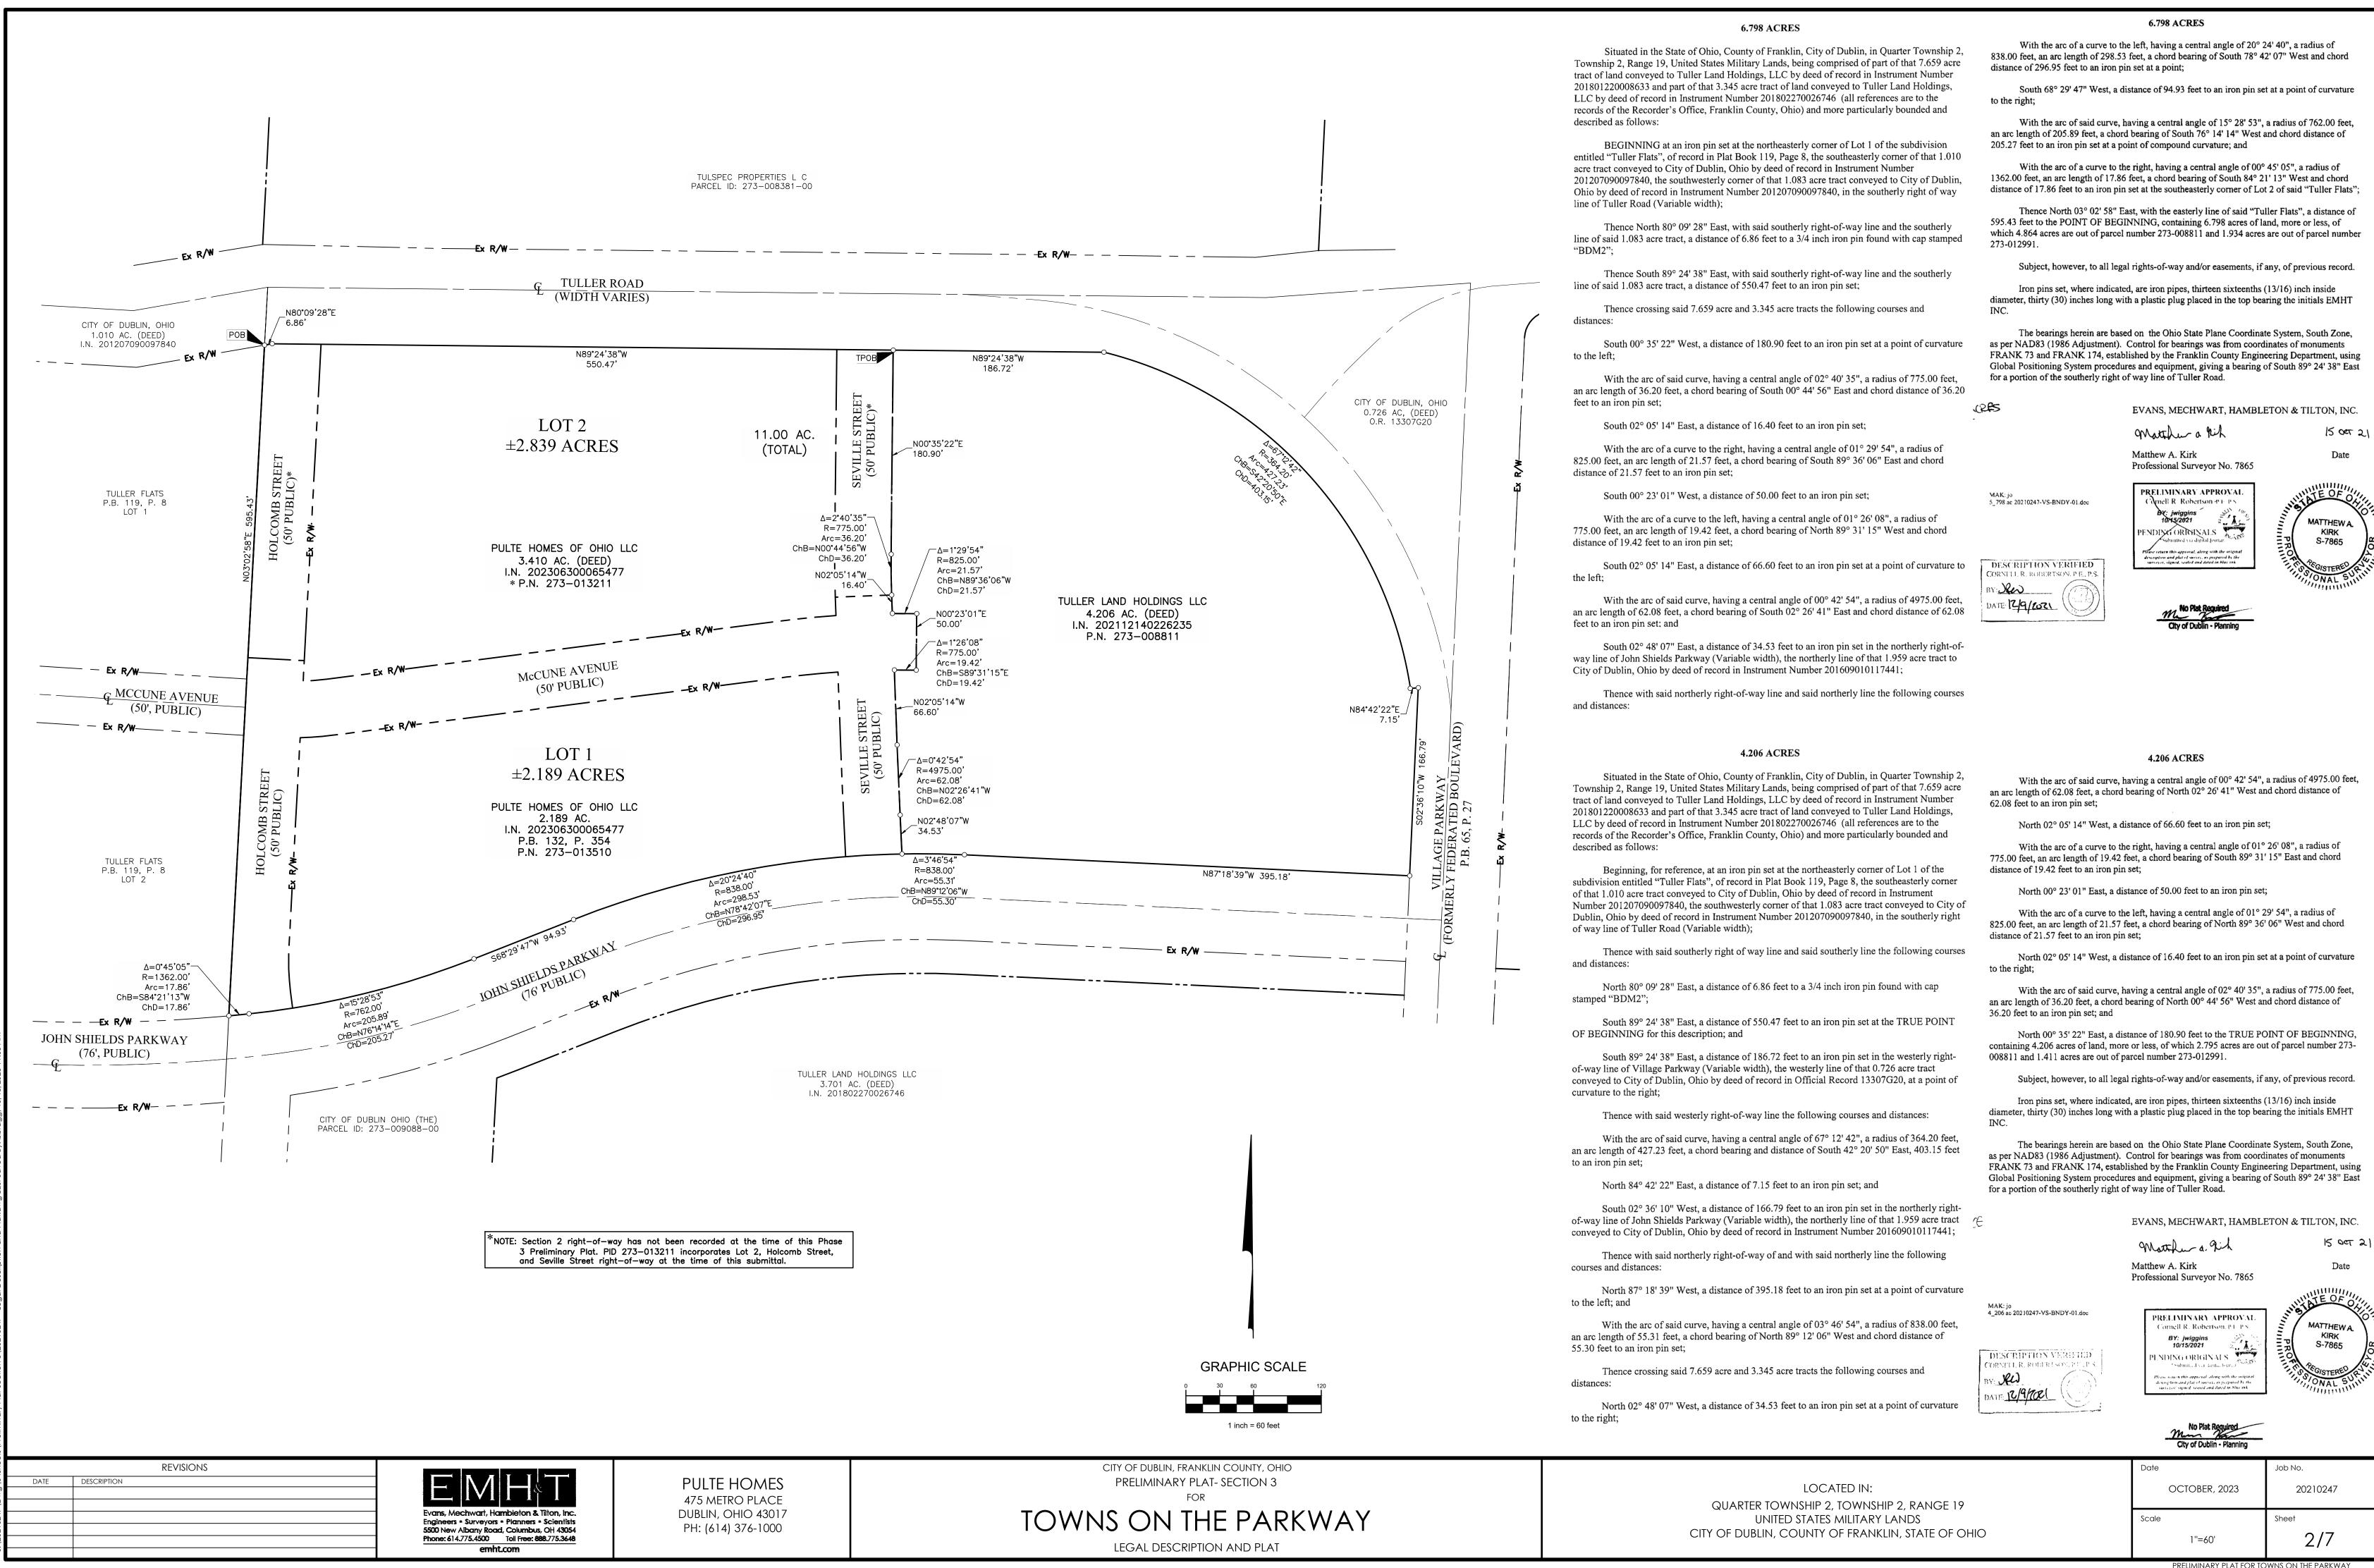

## TOWNS ON THE PARKWAY

CITY OF DUBLIN, OHIO PRELIMINARY PLAT SECTION 3 LOTS 3 AND 4

PREPARED FOR:

PULTE HOMES

475 METRO PLACE DUBLIN, OHIO 43017 PH: (614) 376-1000

(FORMERLY KNOWN AS TULLER RD TOWNHOMES)

CIVIL ENGINEER

## INDEX OF DRAWINGS

VICINITY MAP
 LEGAL DESCRIPTION AND PLAT

3. SITE PLAN4. PRELIMINARY UTILITY PLAN

5. PRELIMINARY GRADING PLAN

6. TREE SURVEY & REMOVAL PLAN
7. TREE SURVEY LIST

| Tree ID                        | Common Name        | Scientific Name        | DBH (in)           | Trunks | Conditio |
|--------------------------------|--------------------|------------------------|--------------------|--------|----------|
| 1                              | Swamp White Oak    | Quercus bicolor        | 11                 | 1      | Good     |
| 2                              | Bur Oak            | Quercus macrocarpa     | 16                 | 1      | Good     |
| 3                              | White Oak          | Quercus alba           | 18                 | 1      | Good     |
| 4                              | Chestnut Oak       | Quercus prinus         | 11                 | 1      | Fair     |
| 5                              | Bur Oak            | Quercus macrocarpa     | 18                 | 1      | Good     |
| 6                              | Bur Oak            | Quercus macrocarpa     | 19                 | 1      | Good     |
| 7                              | Bur Oak            | Quercus macrocarpa     | 17                 | 1      | Good     |
| 8                              | Bur Oak            | Quercus macrocarpa     | 15                 | 1      | Good     |
| 9                              | Bur Oak            | Quercus macrocarpa     | 21                 | 1      | Good     |
| 10                             | Swamp White Oak    | Quercus bicolor        | 15                 | 1      | Poor     |
| 11                             | Swamp White Oak    | Quercus bicolor        | 11                 | 1      | Fair     |
| 12                             | Bur Oak            | Quercus macrocarpa     | 12                 | 1      | Good     |
| 13                             | Bur Oak            | Quercus macrocarpa     | 14                 | 1      | Good     |
| 14                             | Bur Oak            | Quercus macrocarpa     | 15                 | 1      | Good     |
| 15                             | Bur Oak            | Quercus macrocarpa     | 12                 | 1      | Good     |
| 16                             | Swamp White Oak    | Quercus bicolor        | 10                 | 1      | Good     |
| 17                             | Bur Oak            | Quercus macrocarpa     | 15                 | 1      | Good     |
| 18                             | Bur Oak            | Quercus macrocarpa     | 16                 | 1      | Good     |
| 19                             | Swamp White Oak    | Quercus bicolor        | 13                 | 1      | Good     |
| 20                             | English Oak        | Quercus robur          | 14                 | 1      | Good     |
| 21                             | Bur Oak            | Quercus macrocarpa     | 15                 | 1      | Good     |
| 22                             | Bur Oak            | Quercus macrocarpa     | 12                 | i      | Good     |
| 23                             | Bur Oak            | Quercus macrocarpa     | 20                 | 1      | Good     |
| 24                             | Bur Oak            | Quercus macrocarpa     | 16                 | 1      | Good     |
| 25                             | Swamp White Oak    | Quercus bicolor        | 12                 | 1      | Fair     |
| 26                             | Bur Oak            | Quercus macrocarpa     | 11                 | 1      | Good     |
| 27                             | Bur Oak            | Quercus macrocarpa     | 15                 | 1      | Good     |
| <del>28</del>                  | Crabapple sp.      | Malus sp.              | 7                  | 1      | Dead     |
| <del>29</del>                  | Crabapple sp.      | Malus sp.              | 12                 | 1      | Poor     |
| <del>- 27</del><br>- 30        | Crabapple sp.      | <del>Malus sp.</del>   | 12                 | 1      | Poor     |
| <del>30</del><br><del>31</del> |                    | •                      |                    | 2      |          |
| <del>31</del>                  | Crabapple sp.      | Malus sp.              | 8,5                | 2      | Poor     |
|                                | Crabapple sp.      | <del>Malus sp.</del>   | 8,6                |        | Poor     |
| 33                             | American Basswood  | Tilia americana        | 13.5               | 1      | Good     |
| 34                             | Norway Spruce      | Picea abies            | 15                 | 1      | Fair     |
| 35                             | Bradford Pear      | Pyrus calleryana       | 6                  | 1      | Good     |
| 36                             | American Plum      | Prunus americana       | 6,5,6,2            | 4      | Good     |
| <del>37</del>                  | Green Ash          | Fraxinus pennsylvanica | 8,6,4              | 3      | Fair     |
| 38                             | Eastern Cottonwood | Populus deltoides      | 25                 | 1      | Good     |
| 39                             | Sycamore           | Platanus occidentalis  | 8,6,6              | 3      | Good     |
| 40                             | Green Ash          | Fraxinus pennsylvanica | <del>12,10,6</del> | 3      | Poor     |
| 41                             | Austrian Pine      | Pinus nigra            | 10,5               | 2      | Poor     |
| <del>42</del>                  | Austrian Pine      | Pinus nigra            | 16                 | 1      | Poor     |
| 43                             | Austrian Pine      | Pinus nigra            | 14                 | 1      | Poor     |
| 44                             | Austrian Pine      | <del>Pinus nigra</del> | 7,6                | 2      | Poor     |
| 45                             | American Basswood  | Tilia americana        | 12,12              | 2      | Good     |
| 46                             | American Basswood  | Tilia americana        | 21                 | 1      | Good     |
| 47                             | Silver Maple       | Acer saccharinum       | 9                  | 1      | Fair     |
| 48                             | Silver Maple       | Acer saccharinum       | 17                 | 1      | Fair     |
| 49                             | Silver Maple       | Acer saccharinum       | 9                  | 1      | Fair     |
| 50                             | American Basswood  | Tilia americana        | 14                 | 1      | Good     |