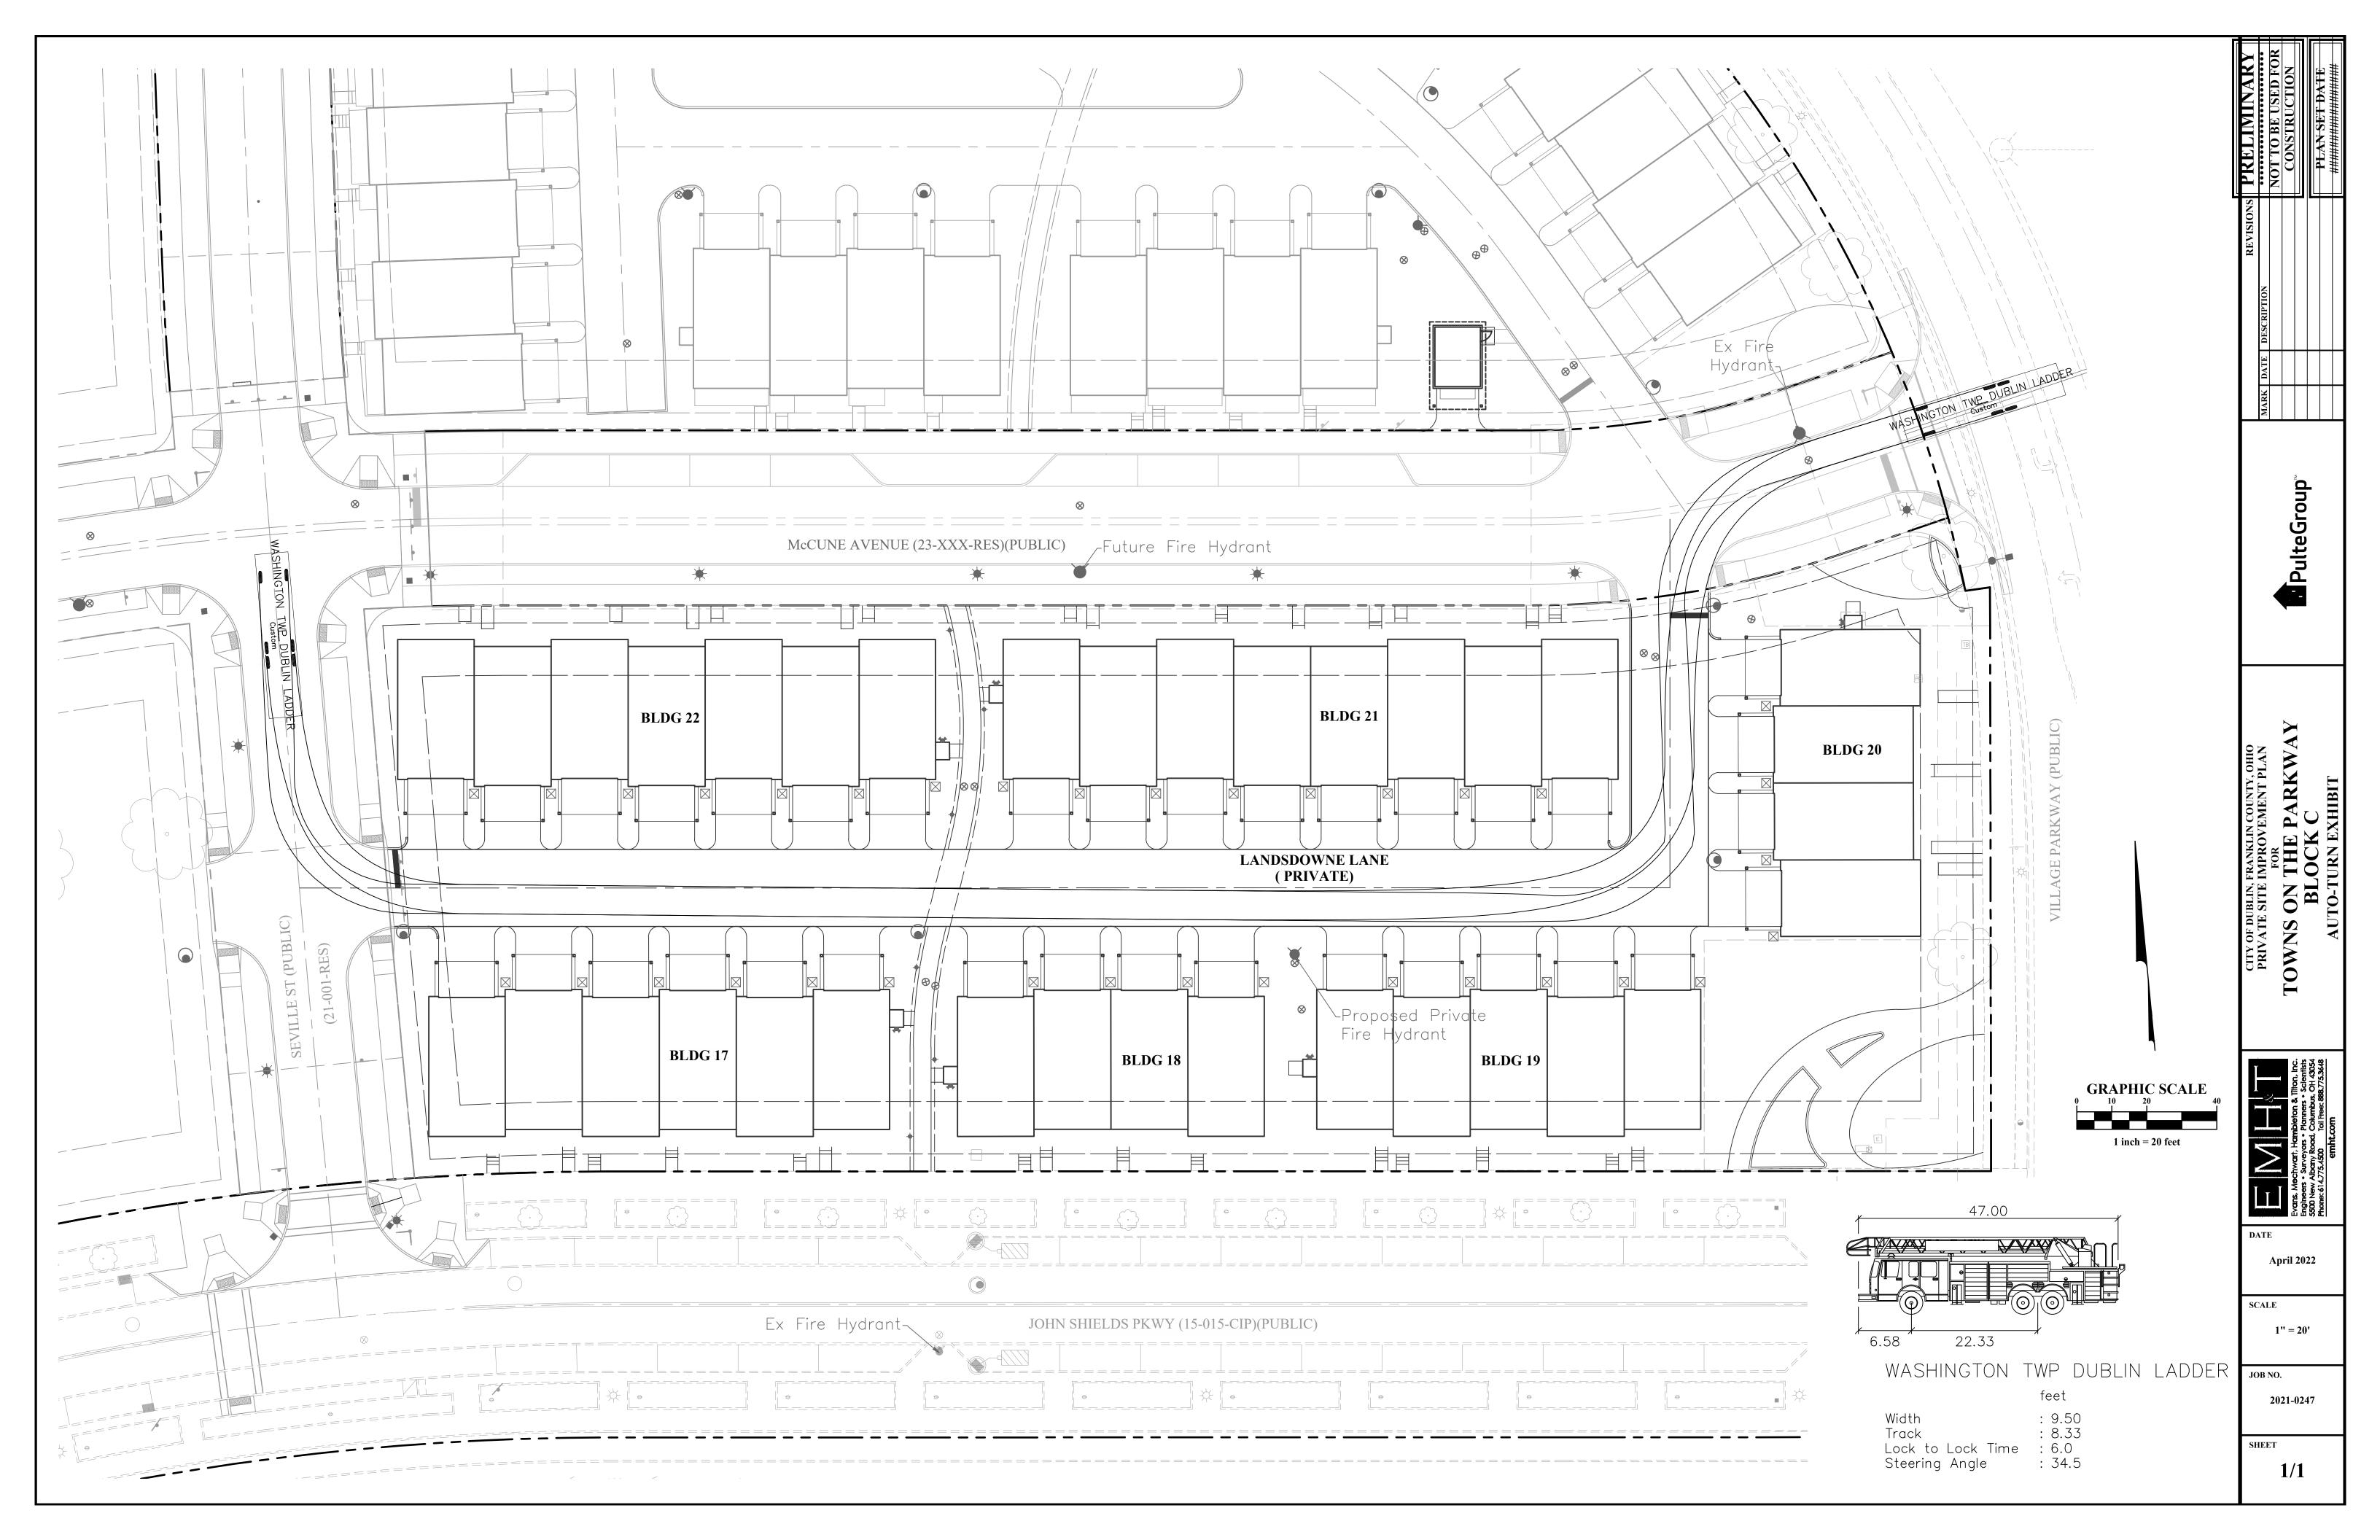

## INDEX OF DRAWINGS

VICINITY MAP
 LEGAL DESCRIPTION AND PLAT

3. SITE PLAN4. PRELIMINARY UTILITY PLAN

5. PRELIMINARY GRADING PLAN

6. TREE SURVEY & REMOVAL PLAN
7. TREE SURVEY LIST

| Tree ID                        | Common Name        | Scientific Name        | DBH (in)           | Trunks | Conditio |
|--------------------------------|--------------------|------------------------|--------------------|--------|----------|
| 1                              | Swamp White Oak    | Quercus bicolor        | 11                 | 1      | Good     |
| 2                              | Bur Oak            | Quercus macrocarpa     | 16                 | 1      | Good     |
| 3                              | White Oak          | Quercus alba           | 18                 | 1      | Good     |
| 4                              | Chestnut Oak       | Quercus prinus         | 11                 | 1      | Fair     |
| 5                              | Bur Oak            | Quercus macrocarpa     | 18                 | 1      | Good     |
| 6                              | Bur Oak            | Quercus macrocarpa     | 19                 | 1      | Good     |
| 7                              | Bur Oak            | Quercus macrocarpa     | 17                 | 1      | Good     |
| 8                              | Bur Oak            | Quercus macrocarpa     | 15                 | 1      | Good     |
| 9                              | Bur Oak            | Quercus macrocarpa     | 21                 | 1      | Good     |
| 10                             | Swamp White Oak    | Quercus bicolor        | 15                 | 1      | Poor     |
| 11                             | Swamp White Oak    | Quercus bicolor        | 11                 | 1      | Fair     |
| 12                             | Bur Oak            | Quercus macrocarpa     | 12                 | 1      | Good     |
| 13                             | Bur Oak            | Quercus macrocarpa     | 14                 | 1      | Good     |
| 14                             | Bur Oak            | Quercus macrocarpa     | 15                 | 1      | Good     |
| 15                             | Bur Oak            | Quercus macrocarpa     | 12                 | 1      | Good     |
| 16                             | Swamp White Oak    | Quercus bicolor        | 10                 | 1      | Good     |
| 17                             | Bur Oak            | Quercus macrocarpa     | 15                 | 1      | Good     |
| 18                             | Bur Oak            | Quercus macrocarpa     | 16                 | 1      | Good     |
| 19                             | Swamp White Oak    | Quercus bicolor        | 13                 | 1      | Good     |
| 20                             | English Oak        | Quercus robur          | 14                 | 1      | Good     |
| 21                             | Bur Oak            | Quercus macrocarpa     | 15                 | 1      | Good     |
| 22                             | Bur Oak            | Quercus macrocarpa     | 12                 | i      | Good     |
| 23                             | Bur Oak            | Quercus macrocarpa     | 20                 | 1      | Good     |
| 24                             | Bur Oak            | Quercus macrocarpa     | 16                 | 1      | Good     |
| 25                             | Swamp White Oak    | Quercus bicolor        | 12                 | 1      | Fair     |
| 26                             | Bur Oak            | Quercus macrocarpa     | 11                 | 1      | Good     |
| 27                             | Bur Oak            | Quercus macrocarpa     | 15                 | 1      | Good     |
| <del>28</del>                  | Crabapple sp.      | Malus sp.              | 7                  | 1      | Dead     |
| <del>29</del>                  | Crabapple sp.      | Malus sp.              | 12                 | 1      | Poor     |
| <del>- 27</del><br>- 30        | Crabapple sp.      | <del>Malus sp.</del>   | 12                 | 1      | Poor     |
| <del>30</del><br><del>31</del> |                    | •                      |                    | 2      |          |
| <del>31</del>                  | Crabapple sp.      | Malus sp.              | 8,5                | 2      | Poor     |
|                                | Crabapple sp.      | <del>Malus sp.</del>   | 8,6                |        | Poor     |
| 33                             | American Basswood  | Tilia americana        | 13.5               | 1      | Good     |
| 34                             | Norway Spruce      | Picea abies            | 15                 | 1      | Fair     |
| 35                             | Bradford Pear      | Pyrus calleryana       | 6                  | 1      | Good     |
| 36                             | American Plum      | Prunus americana       | 6,5,6,2            | 4      | Good     |
| <del>37</del>                  | Green Ash          | Fraxinus pennsylvanica | 8,6,4              | 3      | Fair     |
| 38                             | Eastern Cottonwood | Populus deltoides      | 25                 | 1      | Good     |
| 39                             | Sycamore           | Platanus occidentalis  | 8,6,6              | 3      | Good     |
| 40                             | Green Ash          | Fraxinus pennsylvanica | <del>12,10,6</del> | 3      | Poor     |
| 41                             | Austrian Pine      | Pinus nigra            | 10,5               | 2      | Poor     |
| <del>42</del>                  | Austrian Pine      | Pinus nigra            | 16                 | 1      | Poor     |
| 43                             | Austrian Pine      | Pinus nigra            | 14                 | 1      | Poor     |
| 44                             | Austrian Pine      | <del>Pinus nigra</del> | 7,6                | 2      | Poor     |
| 45                             | American Basswood  | Tilia americana        | 12,12              | 2      | Good     |
| 46                             | American Basswood  | Tilia americana        | 21                 | 1      | Good     |
| 47                             | Silver Maple       | Acer saccharinum       | 9                  | 1      | Fair     |
| 48                             | Silver Maple       | Acer saccharinum       | 17                 | 1      | Fair     |
| 49                             | Silver Maple       | Acer saccharinum       | 9                  | 1      | Fair     |
| 50                             | American Basswood  | Tilia americana        | 14                 | 1      | Good     |