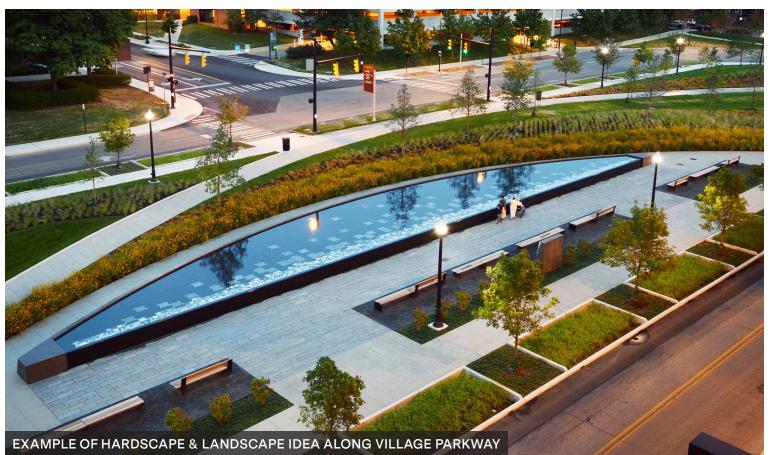

g

6671 Village Parkway Dublin, Ohio

## BSD Concept Plan

OWNERS: CHARLES & DEBBIE PENZONE

PENZONE SALONS 6671 VILLAGE PARKWAY DUBLIN, OH 43017 T: 614.898.1169 PROJECT REPRESENTATIVE: CHRISTOPHER MEYERS, AIA LEED AP PRINCIPAL ARCHITECT

MEYERS+ASSOCIATES
232 N. THIRD ST., SUITE 300
COLUMBUS, OH 43215
T: 614.221.9433
E: cmeyers@meyersarchitects.com





NTS







meyers + associates Scale: 1" = 50'-0" Live-Work Dwelling | Concept Plan

Ground Floor: 4,088 sf

Second Floor: 2,630 sf

Total: 6,718 sf





Ground Floor: 4,088 sf

Second Floor: 2,630 sf

Total: 6,718 sf









**EAST ELEVATION** 







NON-STREET FACADE TRANSPARENCY: 36% [west & south facades]



meyers + associates



meyers associates



meyers + associates







STONE VENEER

WOOD SIDING

ENGINEERED STONE PANELS