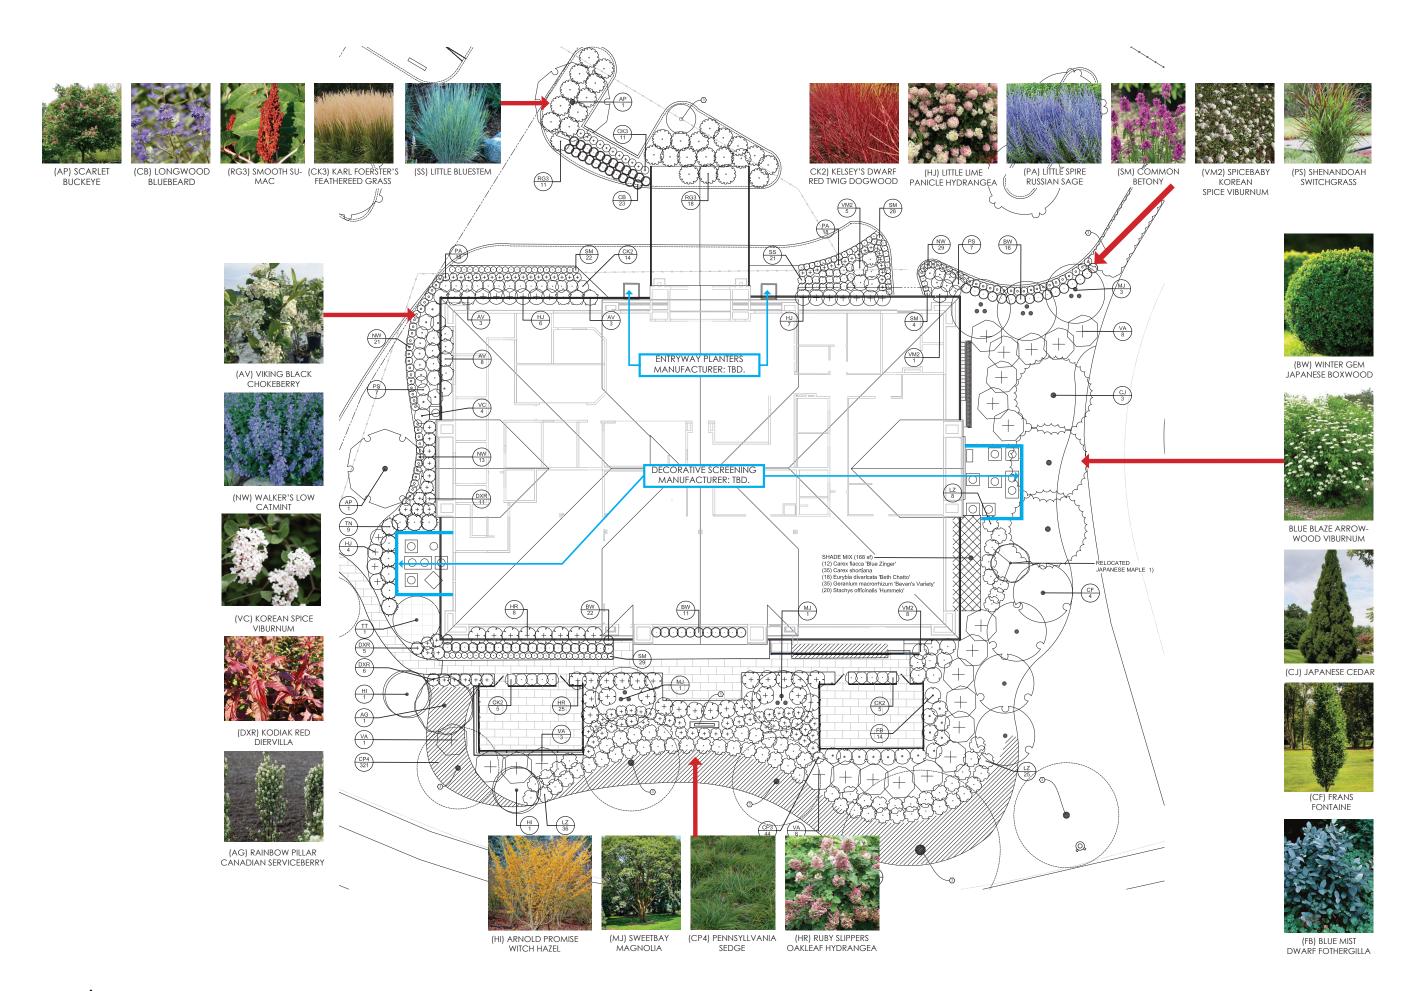

age Parkway Dublin, Ohio

## BSD Concept Plan

OWNERS: CHARLES & DEBBIE PENZONE

PENZONE SALONS 6671 VILLAGE PARKWAY DUBLIN, OH 43017 T: 614.898.1169 PROJECT REPRESENTATIVE: CHRISTOPHER MEYERS, AIA LEED AP PRINCIPAL ARCHITECT

MEYERS+ASSOCIATES
232 N. THIRD ST., SUITE 300
COLUMBUS, OH 43215
T: 614.221.9433
E: cmeyers@meyersarchitects.com





NTS







meyers + associates Scale: 1" = 50'-0" Live-Work Dwelling | Concept Plan

Ground Floor: 4,088 sf

Second Floor: 2,630 sf

Total: 6,718 sf





Ground Floor: 4,088 sf

Second Floor: 2,630 sf

Total: 6,718 sf









**EAST ELEVATION** 







NON-STREET FACADE TRANSPARENCY: 36% [west & south facades]



meyers + associates



meyers associates



meyers + associates







STONE VENEER

WOOD SIDING

ENGINEERED STONE PANELS