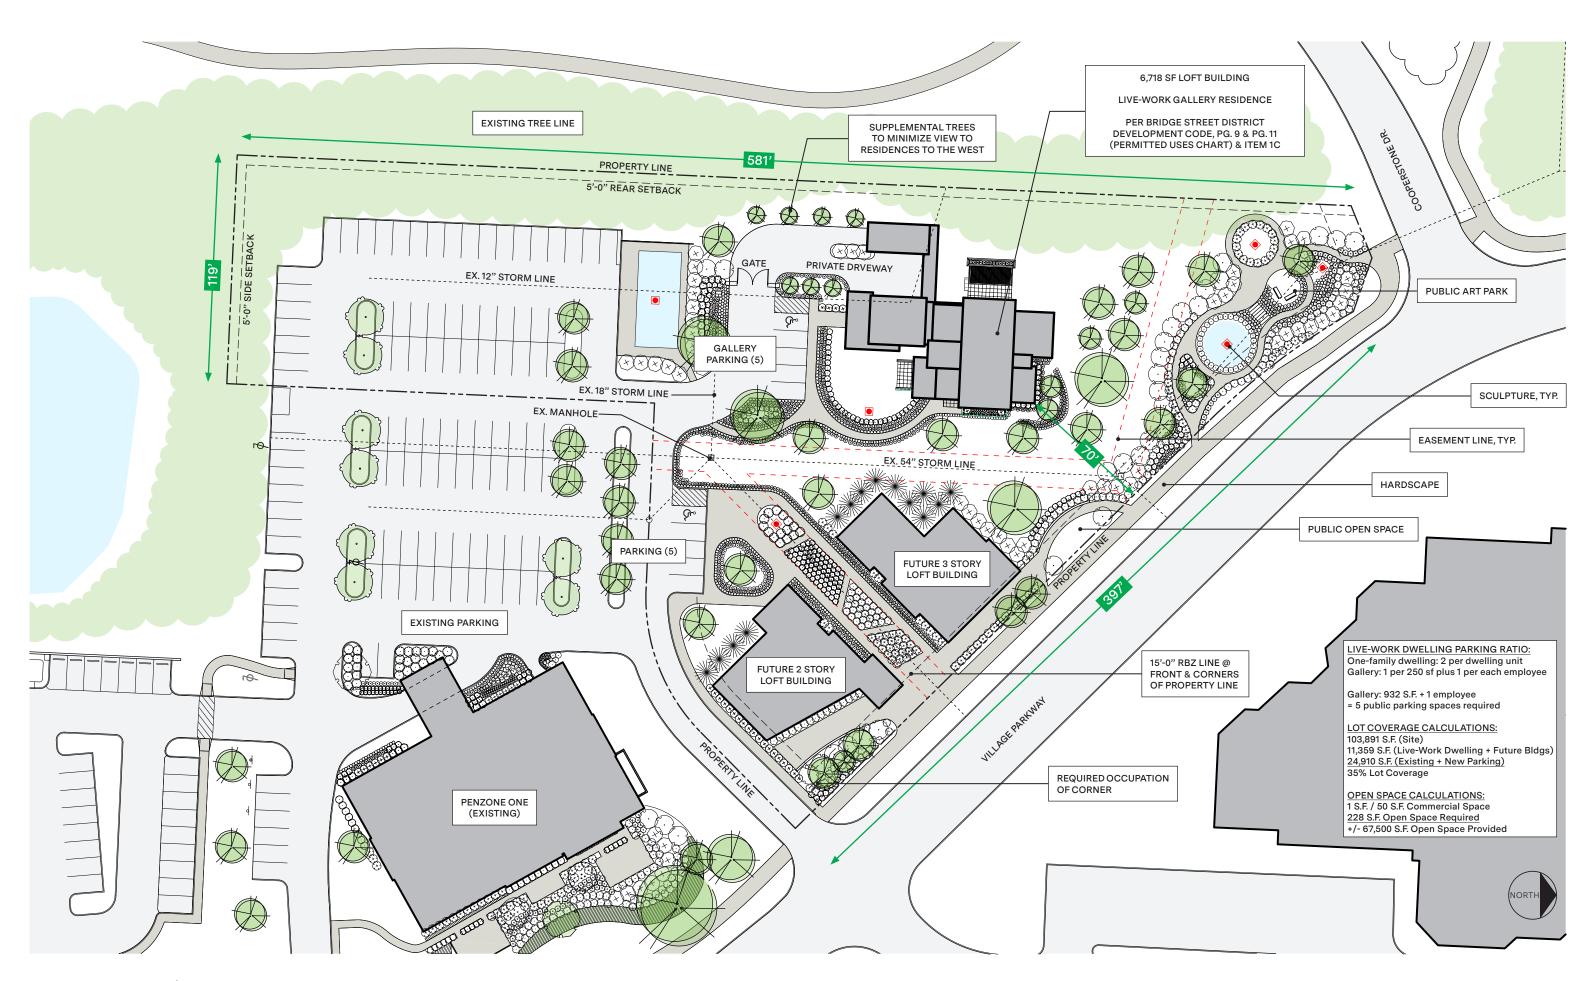

NTS

meyers + associates Scale: 1" = 50'-0" Live-Work Dwelling | Concept Plan

Ground Floor: 4,088 sf

Second Floor: 2,630 sf

Total: 6,718 sf

Ground Floor: 4,088 sf

Second Floor: 2,630 sf

Total: 6,718 sf