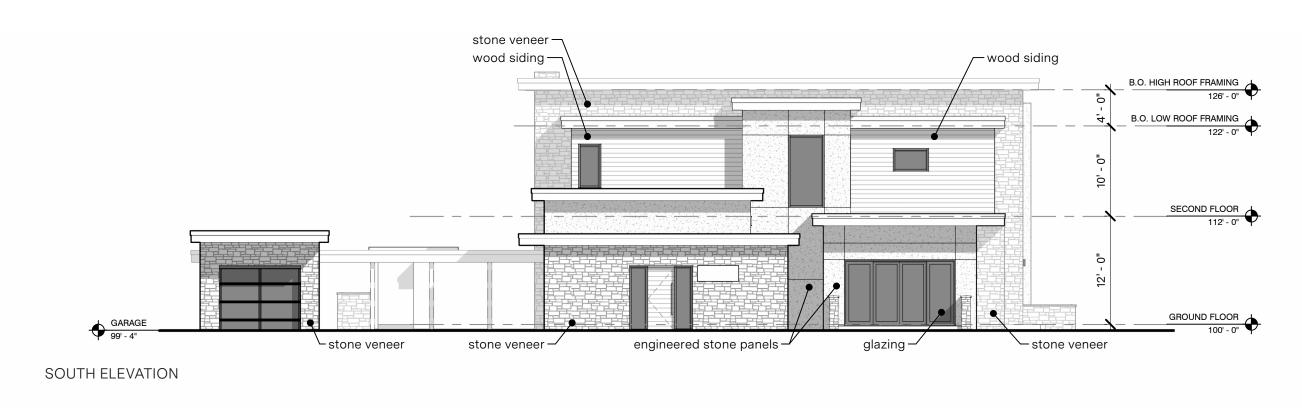

**EAST ELEVATION** 

NON-STREET FACADE TRANSPARENCY: 36% [west & south facades]

meyers + associates

meyers associates

meyers + associates

STONE VENEER

WOOD SIDING

ENGINEERED STONE PANELS