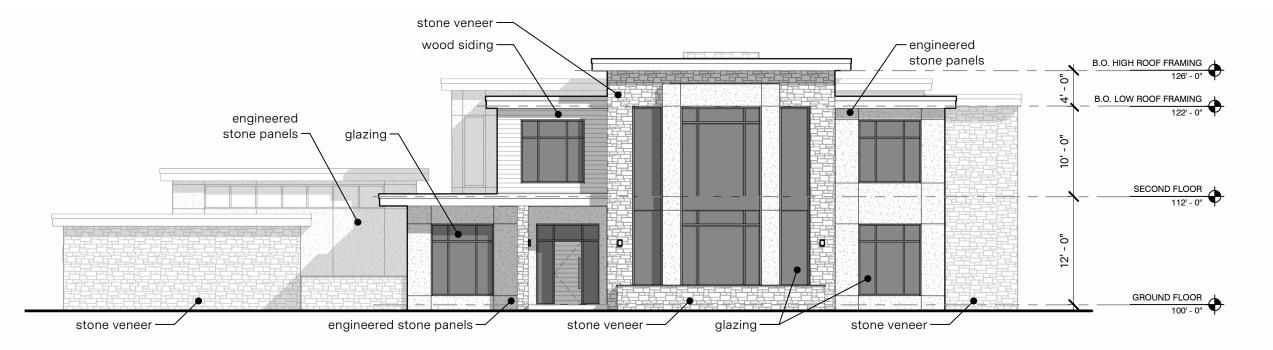

**EAST ELEVATION** 

NON-STREET FACADE TRANSPARENCY: 36% [west & south facades]

meyers + associates

meyers associates

meyers + associates

STONE VENEER

WOOD SIDING

ENGINEERED STONE PANELS