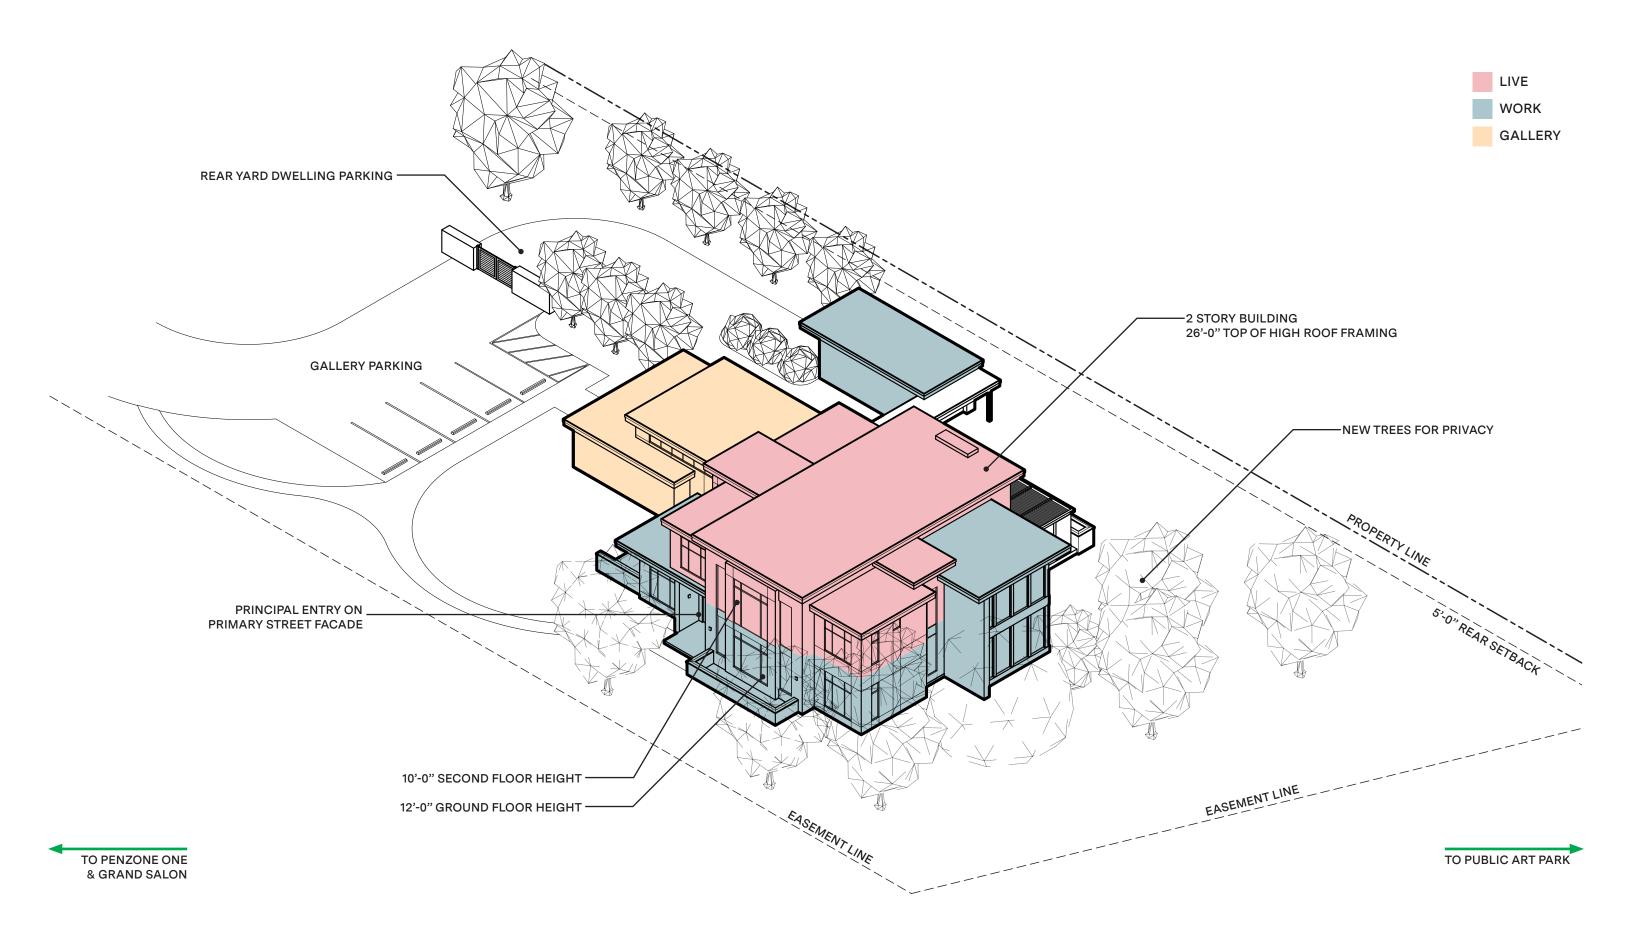

NTS

meyers + associates Scale: 1" = 50'-0" Live-Work Dwelling | Concept Plan

Ground Floor: 4,088 sf

Second Floor: 2,630 sf

Total: 6,718 sf

Ground Floor: 4,088 sf

Second Floor: 2,630 sf

Total: 6,718 sf