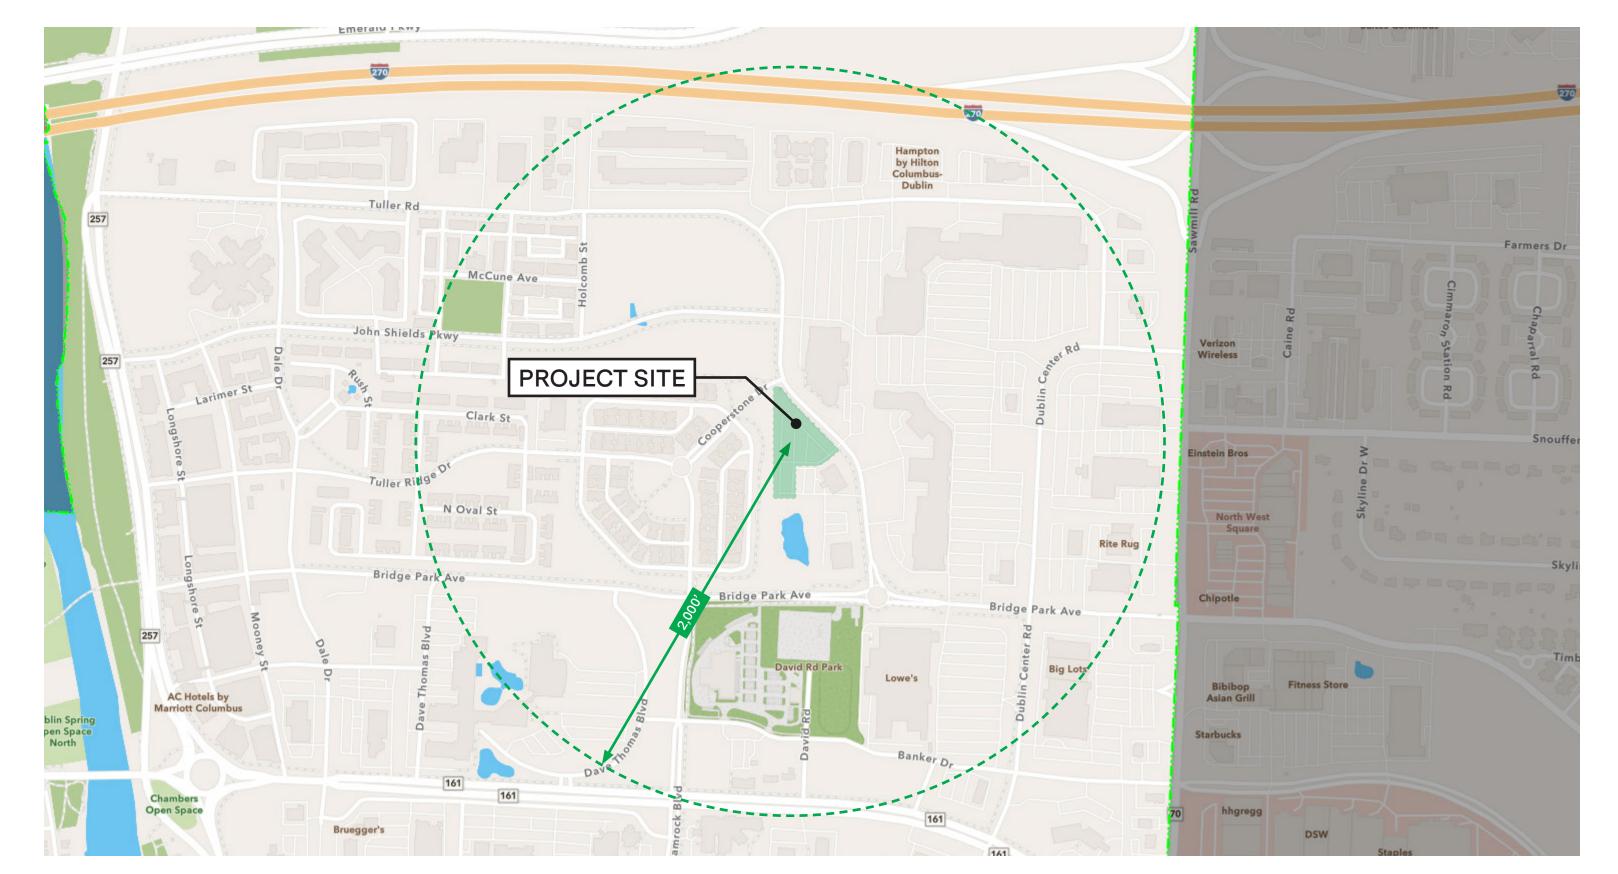

## Live-Work Dwelling

6671 Village Parkway Dublin, Ohio

## BSD Concept Plan

OWNERS: CHARLES & DEBBIE PENZONE

PENZONE SALONS 6671 VILLAGE PARKWAY DUBLIN, OH 43017 T: 614.898.1169 PROJECT REPRESENTATIVE: CHRISTOPHER MEYERS, AIA LEED AP PRINCIPAL ARCHITECT

MEYERS+ASSOCIATES
232 N. THIRD ST., SUITE 300
COLUMBUS, OH 43215
T: 614.221.9433
E: cmeyers@meyersarchitects.com





NTS







meyers + associates Scale: 1" = 50'-0" Live-Work Dwelling | Concept Plan

Ground Floor: 4,088 sf

Second Floor: 2,630 sf

Total: 6,718 sf





Ground Floor: 4,088 sf

Second Floor: 2,630 sf

Total: 6,718 sf









**EAST ELEVATION** 







NON-STREET FACADE TRANSPARENCY: 36% [west & south facades]



meyers + associates



meyers associates



meyers + associates







STONE VENEER

WOOD SIDING

ENGINEERED STONE PANELS