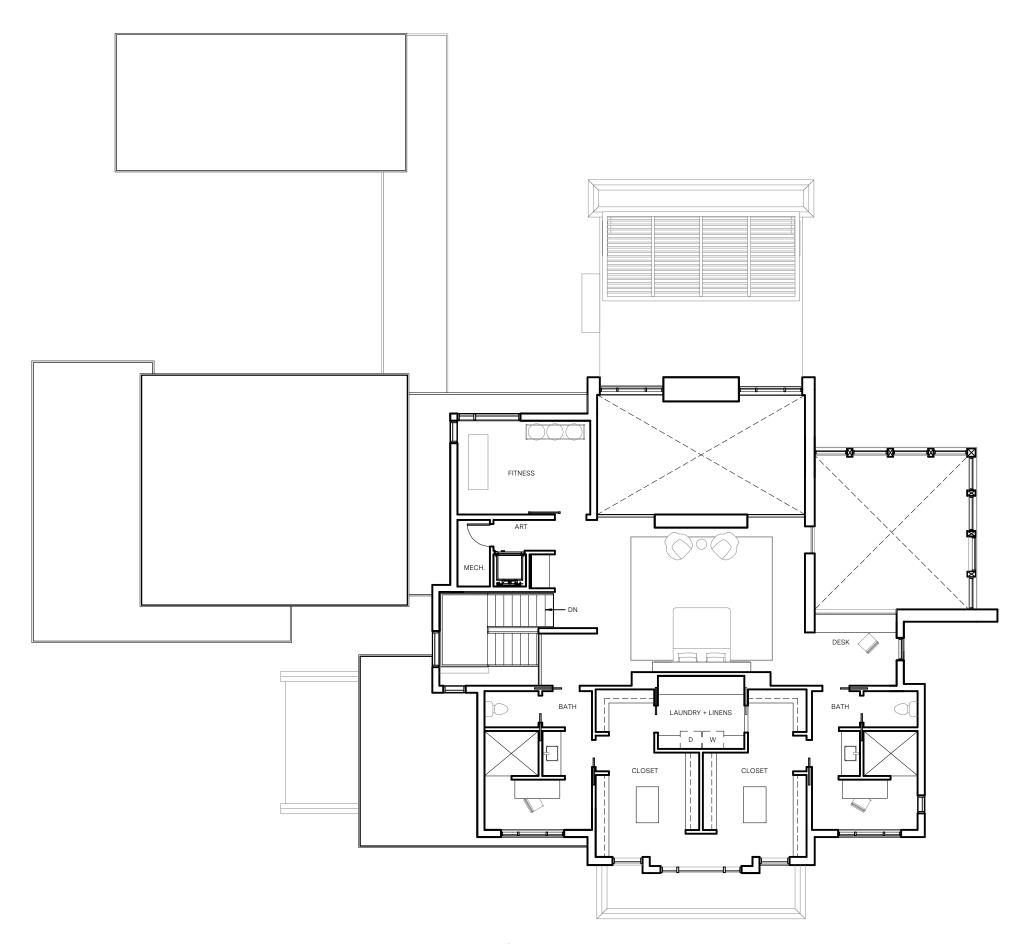

NTS

meyers + associates Scale: 1" = 50'-0" Live-Work Dwelling | Concept Plan

Ground Floor: 4,088 sf

Second Floor: 2,630 sf

Total: 6,718 sf

Ground Floor: 4,088 sf

Second Floor: 2,630 sf

Total: 6,718 sf