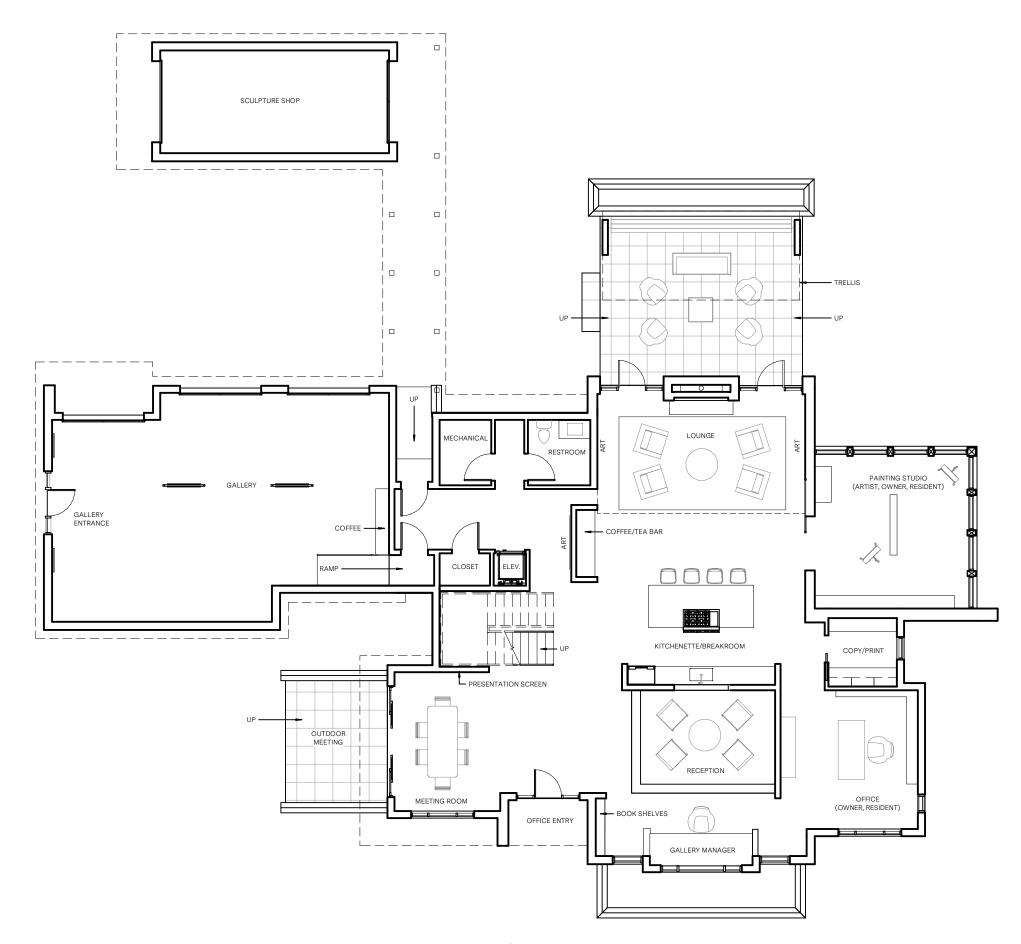

NTS

meyers + associates Scale: 1" = 50'-0" Live-Work Dwelling | Concept Plan

Ground Floor: 4,088 sf

Second Floor: 2,630 sf

Total: 6,718 sf

Ground Floor: 4,088 sf

Second Floor: 2,630 sf

Total: 6,718 sf