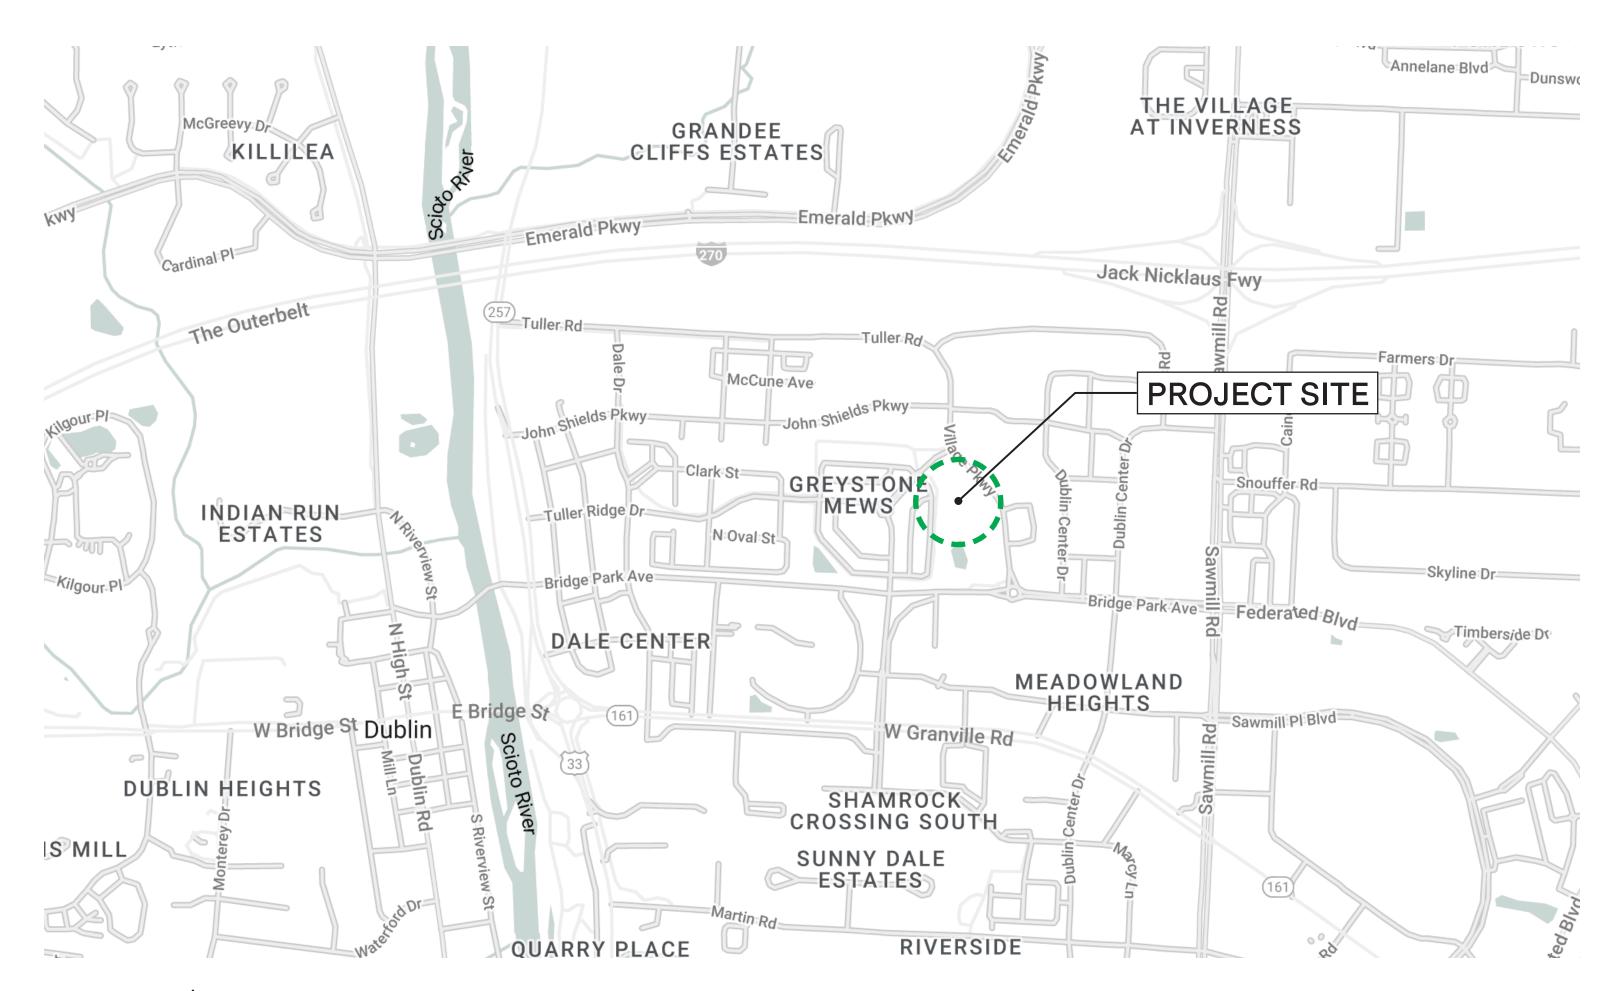

## Live-Work Dwelling

6671 Village Parkway Dublin, Ohio

## BSD Concept Plan

OWNERS: CHARLES & DEBBIE PENZONE

PENZONE SALONS 6671 VILLAGE PARKWAY DUBLIN, OH 43017 T: 614.898.1169 PROJECT REPRESENTATIVE: CHRISTOPHER MEYERS, AIA LEED AP PRINCIPAL ARCHITECT

MEYERS+ASSOCIATES
232 N. THIRD ST., SUITE 300
COLUMBUS, OH 43215
T: 614.221.9433
E: cmeyers@meyersarchitects.com





NTS







meyers + associates Scale: 1" = 50'-0" Live-Work Dwelling | Concept Plan

Ground Floor: 4,088 sf

Second Floor: 2,630 sf

Total: 6,718 sf





Ground Floor: 4,088 sf

Second Floor: 2,630 sf

Total: 6,718 sf









**EAST ELEVATION** 







NON-STREET FACADE TRANSPARENCY: 36% [west & south facades]



meyers + associates



meyers associates



meyers + associates







STONE VENEER

WOOD SIDING

ENGINEERED STONE PANELS