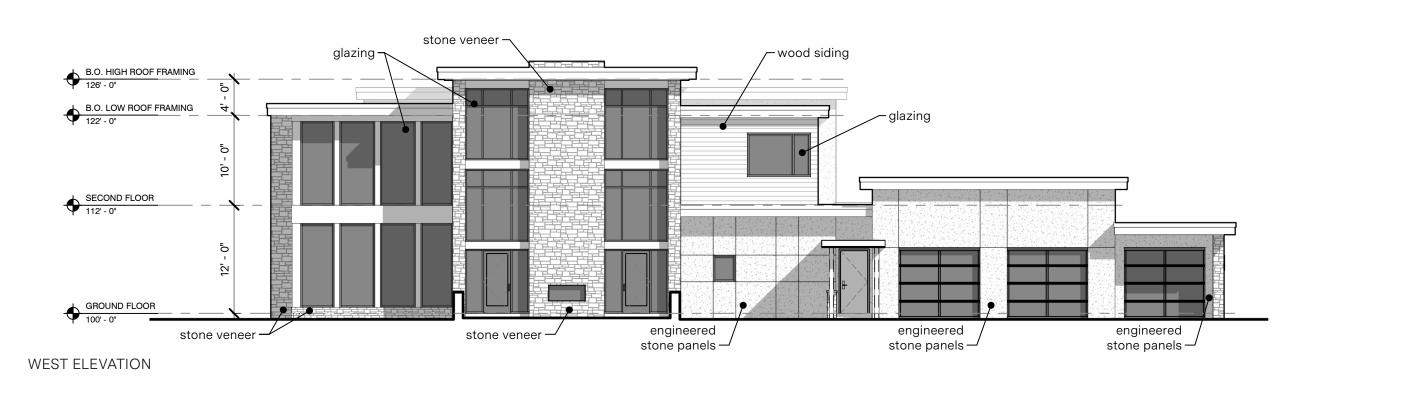

**EAST ELEVATION** 

NON-STREET FACADE TRANSPARENCY: 36% [west & south facades]

meyers + associates

meyers associates

meyers + associates

STONE VENEER

WOOD SIDING

ENGINEERED STONE PANELS