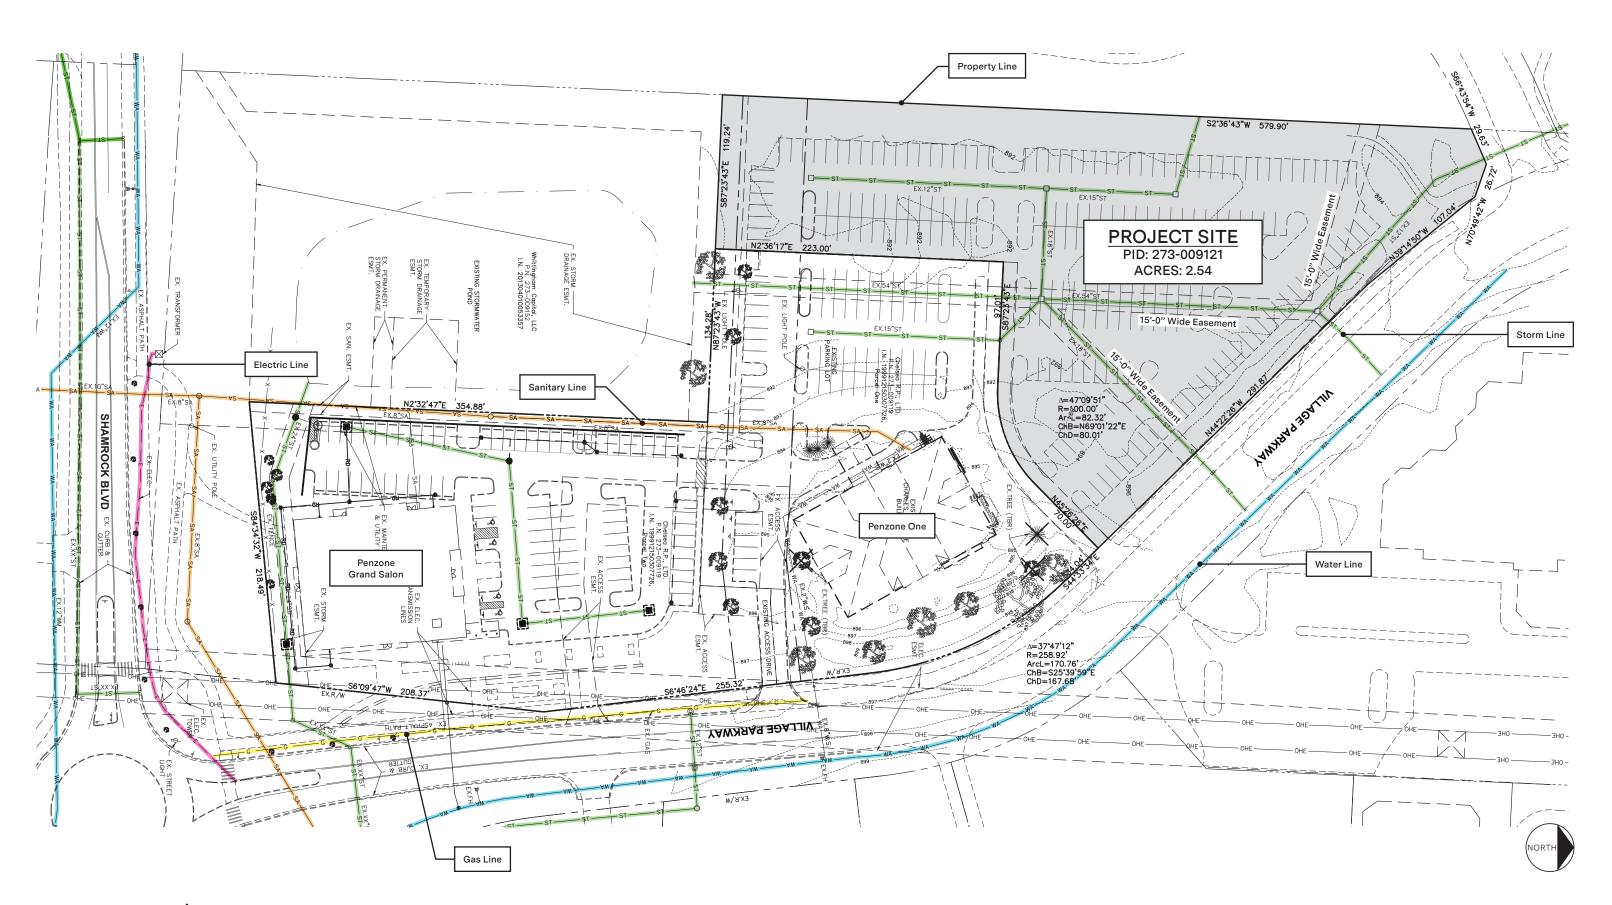

## BSD Concept Plan

OWNERS: CHARLES & DEBBIE PENZONE

PENZONE SALONS 6671 VILLAGE PARKWAY DUBLIN, OH 43017 T: 614.898.1169 PROJECT REPRESENTATIVE: CHRISTOPHER MEYERS, AIA LEED AP PRINCIPAL ARCHITECT

MEYERS+ASSOCIATES
232 N. THIRD ST., SUITE 300
COLUMBUS, OH 43215
T: 614.221.9433
E: cmeyers@meyersarchitects.com