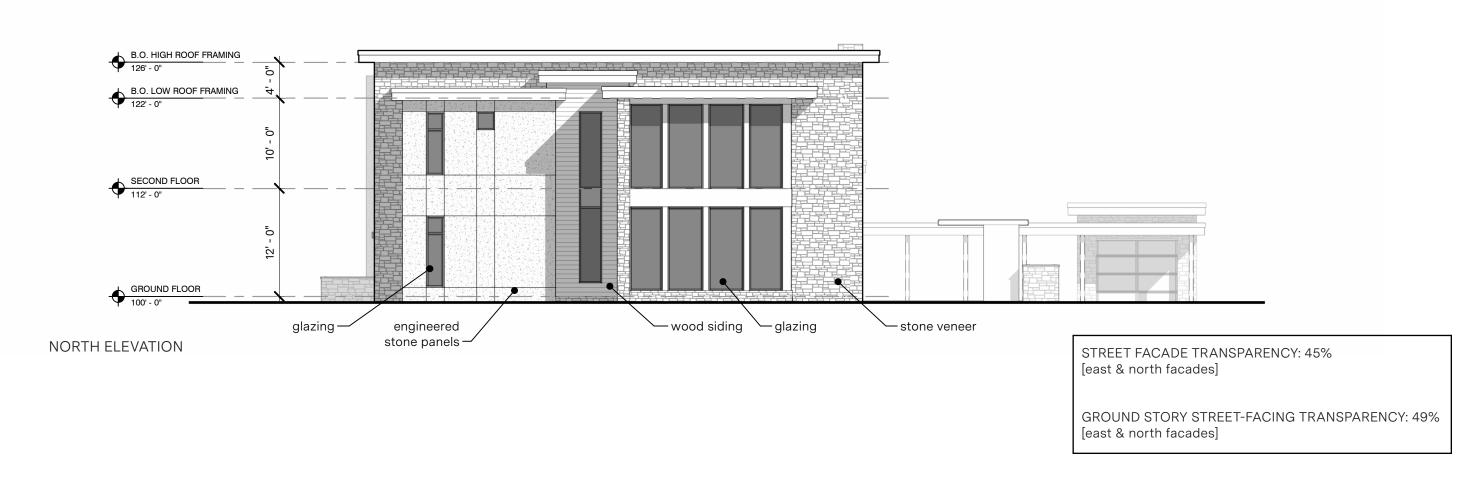

**EAST ELEVATION** 

NON-STREET FACADE TRANSPARENCY: 36% [west & south facades]

meyers + associates

meyers associates

meyers + associates

STONE VENEER

WOOD SIDING

ENGINEERED STONE PANELS