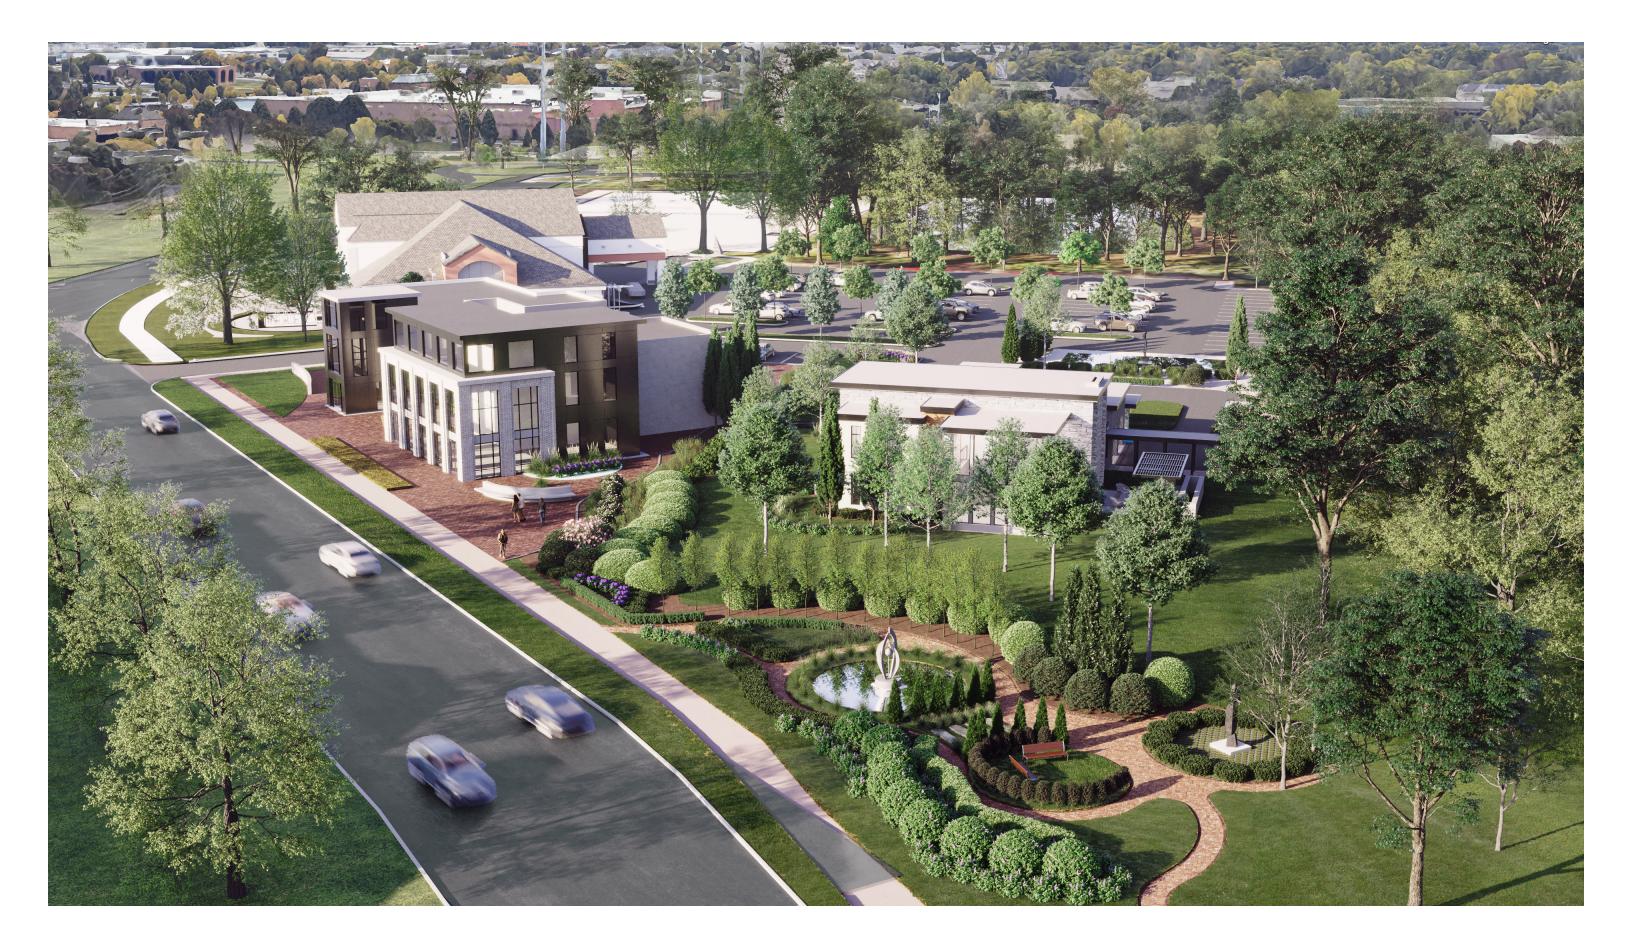

## Live-Work Dwelling

6671 Village Parkway Dublin, Ohio

## BSD Concept Plan

OWNERS: CHARLES & DEBBIE PENZONE

PENZONE SALONS 6671 VILLAGE PARKWAY DUBLIN, OH 43017 T: 614.898.1169 PROJECT REPRESENTATIVE: CHRISTOPHER MEYERS, AIA LEED AP PRINCIPAL ARCHITECT

MEYERS+ASSOCIATES
232 N. THIRD ST., SUITE 300
COLUMBUS, OH 43215
T: 614.221.9433
E: cmeyers@meyersarchitects.com





NTS







meyers + associates Scale: 1" = 50'-0" Live-Work Dwelling | Concept Plan

Ground Floor: 4,088 sf

Second Floor: 2,630 sf

Total: 6,718 sf





Ground Floor: 4,088 sf

Second Floor: 2,630 sf

Total: 6,718 sf









**EAST ELEVATION** 







NON-STREET FACADE TRANSPARENCY: 36% [west & south facades]



meyers + associates



meyers associates



meyers + associates







STONE VENEER

WOOD SIDING

ENGINEERED STONE PANELS