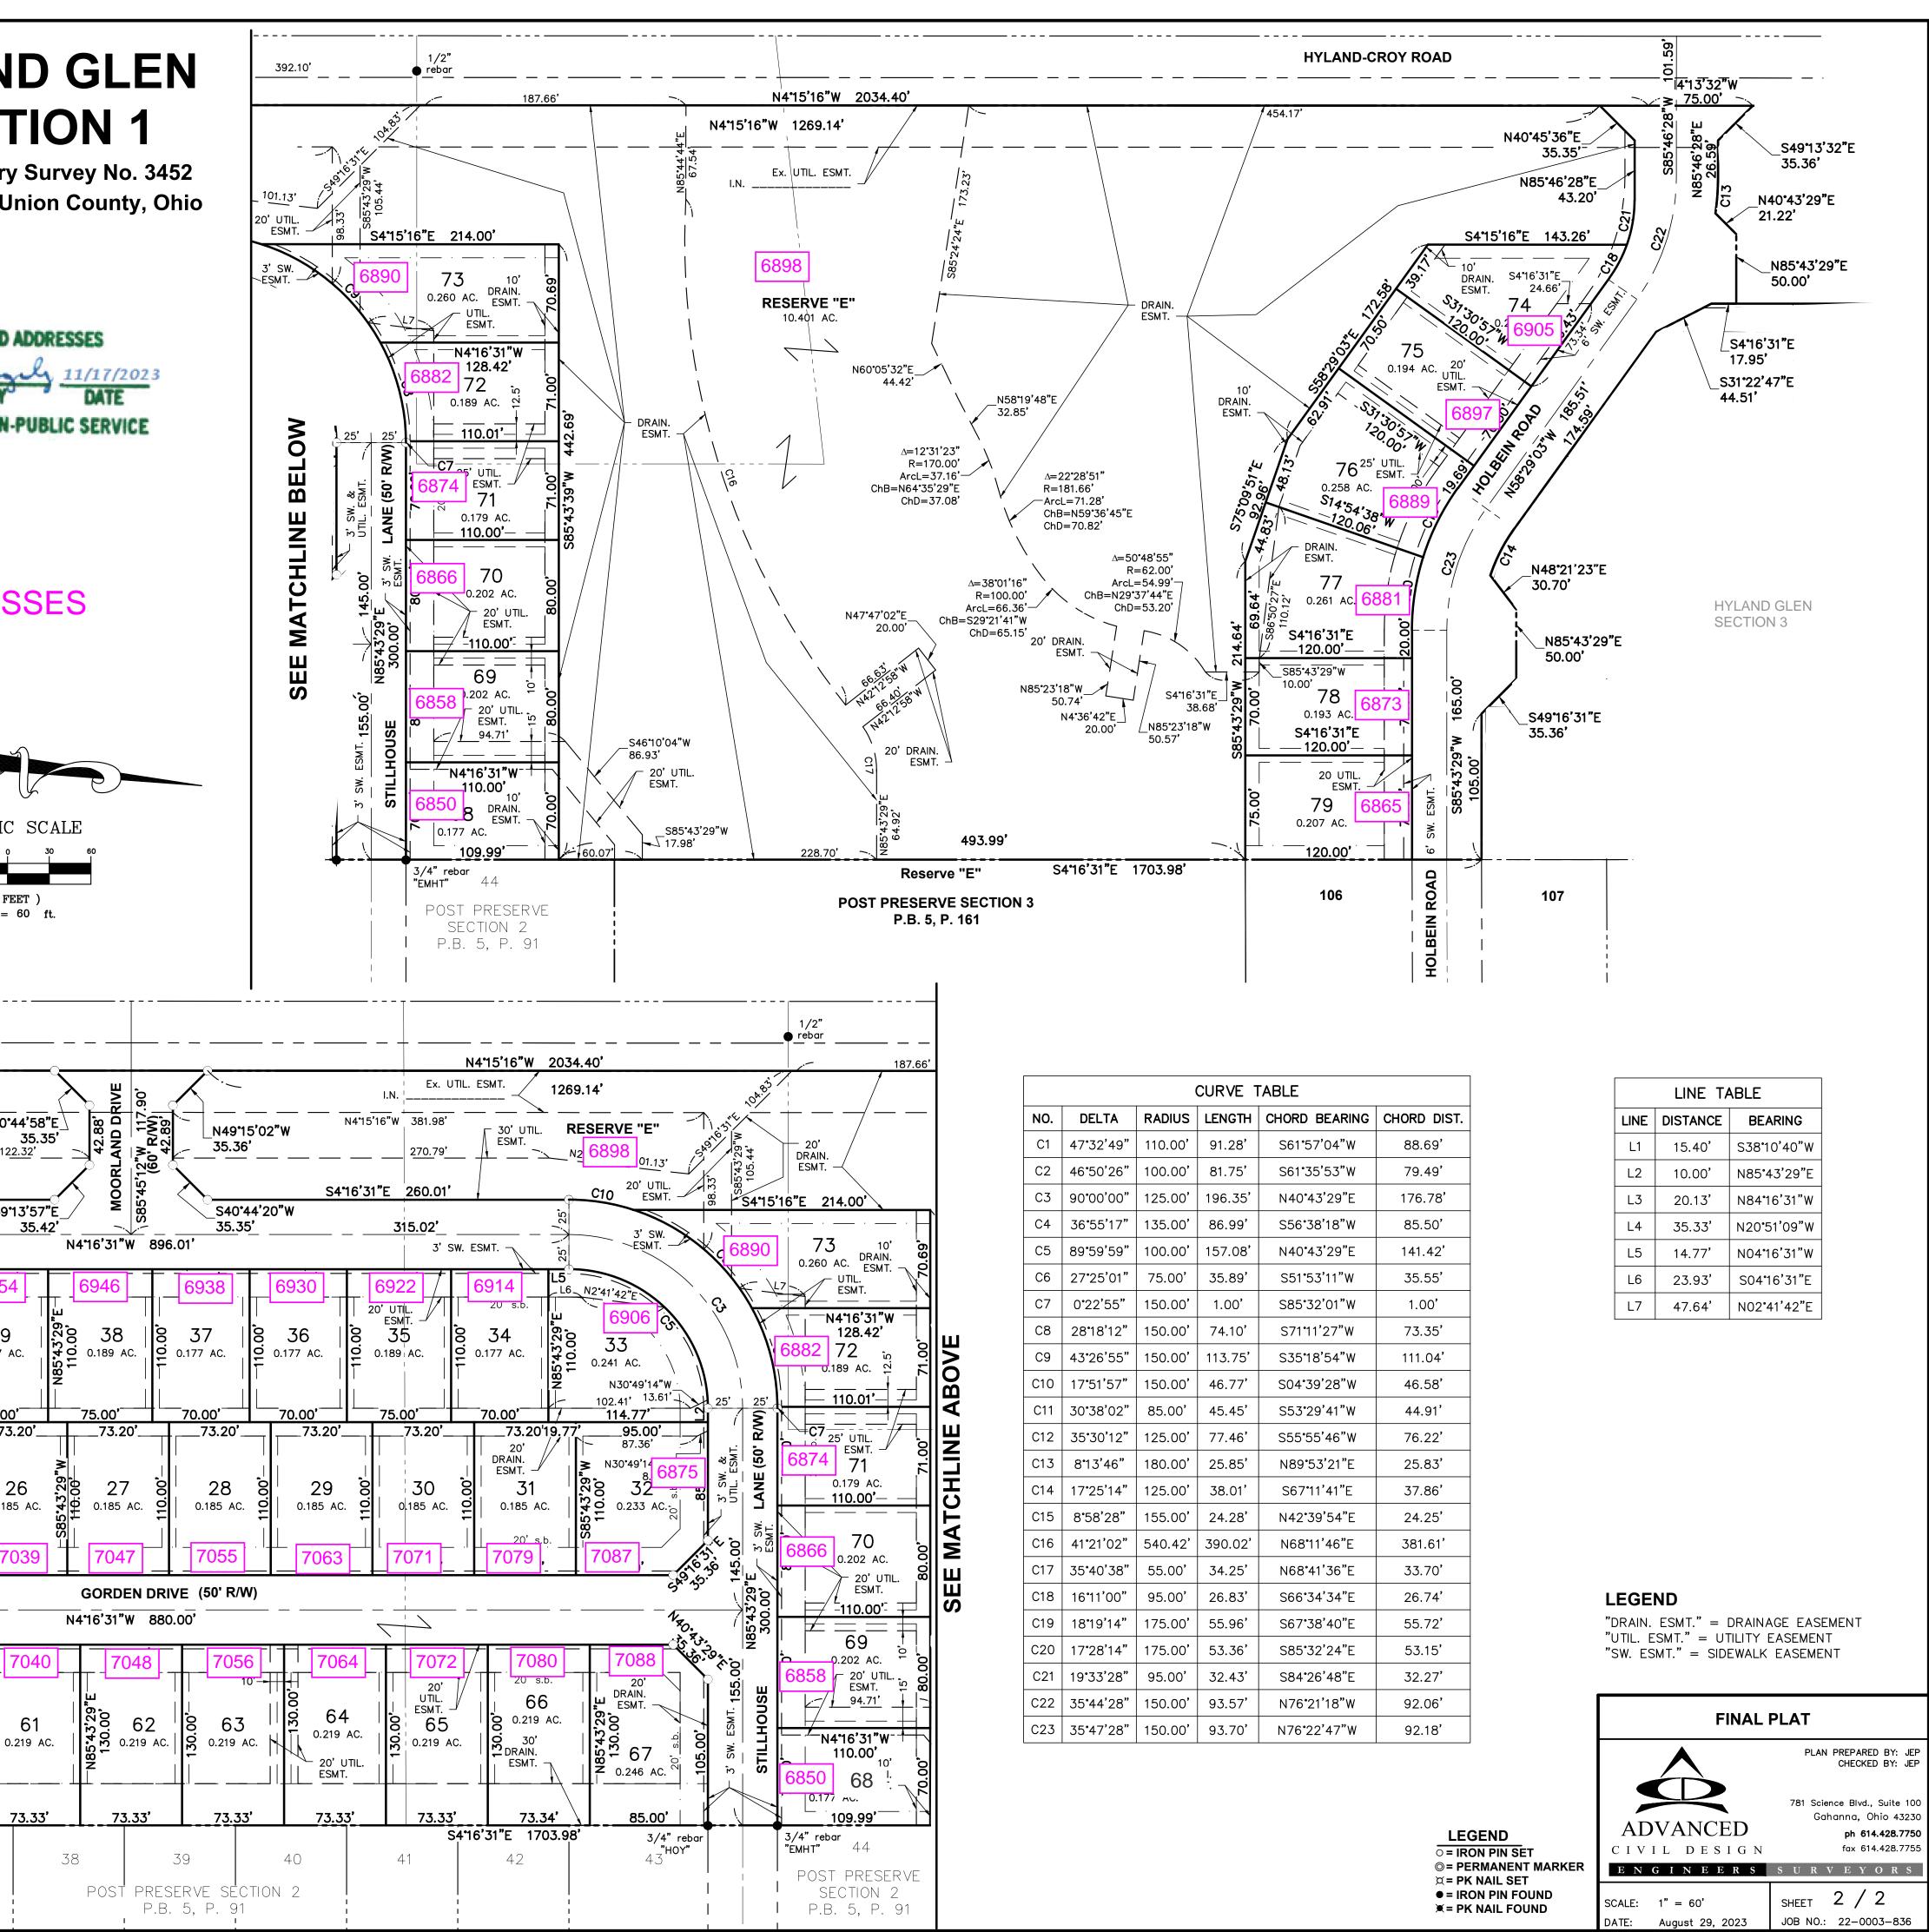

| NOTE "A"<br>The purpose of this                                                                                                                                                                                                                                                                                                                                                                                                                                                                                                                                                                                                                                                                                                                                                                                                                                                                                                                                                                                                                                                                                                                                                                                                                                                                                                                                                                                                                                                                                                                                                                                                                                                                                                                                                                                                                                                                                                                                                                                                                                                                                               |                                                                                                                                                                                                                                                                                                                                                                                                                                                                                                                                                                                                                                                                                                                                                                                                                                                                                                                                                                                                                                                                                                                                                                                                                                                                                                                                                                                                                                                                                                                                                                                                                                                                                                                                                                                                                                                                                                                                                                                                                                                                                                                                                                                                                                                                                                                                                                                                                                                                                                                                                                                                                                                                                                                                                                                                                                      |                                                                                                                                                                                                                                                                                                                                                                                                                                                                                                                                                                                                                                                                                                                                                                                                                                                                                                                                                                                                                                                                                                                                                                                                                                                                                                                                                                                                                                                                                                                                                                                                                                                                                                                                                                                                                                                                                                                                                                                                                                                                                                                                                                                                                                                                                                                                                                                                                                                                                                                                                                                                                                                          | HYLAND                                                                                                                                                                                                                                                                                                                                                                                                                                                                                                                                                                                                                                                                                                                                                                                                                                                                                                                                                                                                                                                                                                                                                                                                                                                                                                                                                                                                                                                                                                                                                                                                                                                                                                                                                                                                                                                                                                                                                                                                                                                    |                                                                                                                                                                                                                                                                                                                                                                                                                                                                                                                                                                                                                                                                                                                                                                                                                             |
|-------------------------------------------------------------------------------------------------------------------------------------------------------------------------------------------------------------------------------------------------------------------------------------------------------------------------------------------------------------------------------------------------------------------------------------------------------------------------------------------------------------------------------------------------------------------------------------------------------------------------------------------------------------------------------------------------------------------------------------------------------------------------------------------------------------------------------------------------------------------------------------------------------------------------------------------------------------------------------------------------------------------------------------------------------------------------------------------------------------------------------------------------------------------------------------------------------------------------------------------------------------------------------------------------------------------------------------------------------------------------------------------------------------------------------------------------------------------------------------------------------------------------------------------------------------------------------------------------------------------------------------------------------------------------------------------------------------------------------------------------------------------------------------------------------------------------------------------------------------------------------------------------------------------------------------------------------------------------------------------------------------------------------------------------------------------------------------------------------------------------------|--------------------------------------------------------------------------------------------------------------------------------------------------------------------------------------------------------------------------------------------------------------------------------------------------------------------------------------------------------------------------------------------------------------------------------------------------------------------------------------------------------------------------------------------------------------------------------------------------------------------------------------------------------------------------------------------------------------------------------------------------------------------------------------------------------------------------------------------------------------------------------------------------------------------------------------------------------------------------------------------------------------------------------------------------------------------------------------------------------------------------------------------------------------------------------------------------------------------------------------------------------------------------------------------------------------------------------------------------------------------------------------------------------------------------------------------------------------------------------------------------------------------------------------------------------------------------------------------------------------------------------------------------------------------------------------------------------------------------------------------------------------------------------------------------------------------------------------------------------------------------------------------------------------------------------------------------------------------------------------------------------------------------------------------------------------------------------------------------------------------------------------------------------------------------------------------------------------------------------------------------------------------------------------------------------------------------------------------------------------------------------------------------------------------------------------------------------------------------------------------------------------------------------------------------------------------------------------------------------------------------------------------------------------------------------------------------------------------------------------------------------------------------------------------------------------------------------------|----------------------------------------------------------------------------------------------------------------------------------------------------------------------------------------------------------------------------------------------------------------------------------------------------------------------------------------------------------------------------------------------------------------------------------------------------------------------------------------------------------------------------------------------------------------------------------------------------------------------------------------------------------------------------------------------------------------------------------------------------------------------------------------------------------------------------------------------------------------------------------------------------------------------------------------------------------------------------------------------------------------------------------------------------------------------------------------------------------------------------------------------------------------------------------------------------------------------------------------------------------------------------------------------------------------------------------------------------------------------------------------------------------------------------------------------------------------------------------------------------------------------------------------------------------------------------------------------------------------------------------------------------------------------------------------------------------------------------------------------------------------------------------------------------------------------------------------------------------------------------------------------------------------------------------------------------------------------------------------------------------------------------------------------------------------------------------------------------------------------------------------------------------------------------------------------------------------------------------------------------------------------------------------------------------------------------------------------------------------------------------------------------------------------------------------------------------------------------------------------------------------------------------------------------------------------------------------------------------------------------------------------------------|-----------------------------------------------------------------------------------------------------------------------------------------------------------------------------------------------------------------------------------------------------------------------------------------------------------------------------------------------------------------------------------------------------------------------------------------------------------------------------------------------------------------------------------------------------------------------------------------------------------------------------------------------------------------------------------------------------------------------------------------------------------------------------------------------------------------------------------------------------------------------------------------------------------------------------------------------------------------------------------------------------------------------------------------------------------------------------------------------------------------------------------------------------------------------------------------------------------------------------------------------------------------------------------------------------------------------------------------------------------------------------------------------------------------------------------------------------------------------------------------------------------------------------------------------------------------------------------------------------------------------------------------------------------------------------------------------------------------------------------------------------------------------------------------------------------------------------------------------------------------------------------------------------------------------------------------------------------------------------------------------------------------------------------------------------------|-----------------------------------------------------------------------------------------------------------------------------------------------------------------------------------------------------------------------------------------------------------------------------------------------------------------------------------------------------------------------------------------------------------------------------------------------------------------------------------------------------------------------------------------------------------------------------------------------------------------------------------------------------------------------------------------------------------------------------------------------------------------------------------------------------------------------------|
| platting. At the requirements that no requirements | uest of zoning and planning authorized in the zoning code in effirements of the zoning code in effirements may change from time se and development limitations of The then applicable zoning con any be shown as on this plat.                                                                                                                                                                                                                                                                                                                                                                                                                                                                                                                                                                                                                                                                                                                                                                                                                                                                                                                                                                                                                                                                                                                                                                                                                                                                                                                                                                                                                                                                                                                                                                                                                                                                                                                                                                                                                                                                                                                                                                                                                                                                                                                                                                                                                                                                                                                                                                                                                                                                                                                                                                                                       | rights of way, and easement boundaries as of the time o<br>orities at the time of platting, this plat shows some of the<br>ffect on the date of filing this plat for reference only. The<br>to time and should be reviewed to determine the the<br>f the zoning code as adopted by the government authority<br>ode shall have control over conflicting limitations and<br>This note should not be construed as creating plat o<br>enants running with the land or title encumbrances of any                                                                                                                                                                                                                                                                                                                                                                                                                                                                                                                                                                                                                                                                                                                                                                                                                                                                                                                                                                                                                                                                                                                                                                                                                                                                                                                                                                                                                                                                                                                                                                                                                                                                                                                                                                                                                                                                                                                                                                                                                                                                                                                                                              | ی ا کے کی ہے<br>پ کا تو تاہ پر<br>پ کا تو کا تاہ کا                                                                                                                                                                                                                                                                                                                                                                                                                                                                                                                                                                                                                                                                                                                                                                                                                                                                                                                                                                                                                                                                                                                                                                                                                                                                                                                                                                                                                                                                                                                                                                                                                                                                                                                                                                                                                                                                                                                                                                   |                                                                                                                                                                                                                                                                                                                                                                                                                                                                                                                                                                                                                                                                                                                                                                                                                             |
| nature, except to the<br>NOTE "B":<br>At the time of platt<br>determined to be ou                                                                                                                                                                                                                                                                                                                                                                                                                                                                                                                                                                                                                                                                                                                                                                                                                                                                                                                                                                                                                                                                                                                                                                                                                                                                                                                                                                                                                                                                                                                                                                                                                                                                                                                                                                                                                                                                                                                                                                                                                                             | extent specifically identified as s<br>ing, all of the land hereby being<br>itside of the 0.2% annual chance                                                                                                                                                                                                                                                                                                                                                                                                                                                                                                                                                                                                                                                                                                                                                                                                                                                                                                                                                                                                                                                                                                                                                                                                                                                                                                                                                                                                                                                                                                                                                                                                                                                                                                                                                                                                                                                                                                                                                                                                                                                                                                                                                                                                                                                                                                                                                                                                                                                                                                                                                                                                                                                                                                                         | such.<br>g platted as Hyland Glen Section 1 is in Zone X (Area<br>e flood plain) as designated and delineated on the FEMA                                                                                                                                                                                                                                                                                                                                                                                                                                                                                                                                                                                                                                                                                                                                                                                                                                                                                                                                                                                                                                                                                                                                                                                                                                                                                                                                                                                                                                                                                                                                                                                                                                                                                                                                                                                                                                                                                                                                                                                                                                                                                                                                                                                                                                                                                                                                                                                                                                                                                                                                | s<br>A                                                                                                                                                                                                                                                                                                                                                                                                                                                                                                                                                                                                                                                                                                                                                                                                                                                                                                                                                                                                                                                                                                                                                                                                                                                                                                                                                                                                                                                                                                                                                                                                                                                                                                                                                                                                                                                                                                                                                                                                                                                    |                                                                                                                                                                                                                                                                                                                                                                                                                                                                                                                                                                                                                                                                                                                                                                                                                             |
| Printed) with effectiv                                                                                                                                                                                                                                                                                                                                                                                                                                                                                                                                                                                                                                                                                                                                                                                                                                                                                                                                                                                                                                                                                                                                                                                                                                                                                                                                                                                                                                                                                                                                                                                                                                                                                                                                                                                                                                                                                                                                                                                                                                                                                                        | e date of December 16, 2008.                                                                                                                                                                                                                                                                                                                                                                                                                                                                                                                                                                                                                                                                                                                                                                                                                                                                                                                                                                                                                                                                                                                                                                                                                                                                                                                                                                                                                                                                                                                                                                                                                                                                                                                                                                                                                                                                                                                                                                                                                                                                                                                                                                                                                                                                                                                                                                                                                                                                                                                                                                                                                                                                                                                                                                                                         | nd Incorporated Areas, map number 39159C0500D (No                                                                                                                                                                                                                                                                                                                                                                                                                                                                                                                                                                                                                                                                                                                                                                                                                                                                                                                                                                                                                                                                                                                                                                                                                                                                                                                                                                                                                                                                                                                                                                                                                                                                                                                                                                                                                                                                                                                                                                                                                                                                                                                                                                                                                                                                                                                                                                                                                                                                                                                                                                                                        |                                                                                                                                                                                                                                                                                                                                                                                                                                                                                                                                                                                                                                                                                                                                                                                                                                                                                                                                                                                                                                                                                                                                                                                                                                                                                                                                                                                                                                                                                                                                                                                                                                                                                                                                                                                                                                                                                                                                                                                                                                                           |                                                                                                                                                                                                                                                                                                                                                                                                                                                                                                                                                                                                                                                                                                                                                                                                                             |
| NOTE "C":<br>No vehicular access                                                                                                                                                                                                                                                                                                                                                                                                                                                                                                                                                                                                                                                                                                                                                                                                                                                                                                                                                                                                                                                                                                                                                                                                                                                                                                                                                                                                                                                                                                                                                                                                                                                                                                                                                                                                                                                                                                                                                                                                                                                                                              | until such time as the public stree                                                                                                                                                                                                                                                                                                                                                                                                                                                                                                                                                                                                                                                                                                                                                                                                                                                                                                                                                                                                                                                                                                                                                                                                                                                                                                                                                                                                                                                                                                                                                                                                                                                                                                                                                                                                                                                                                                                                                                                                                                                                                                                                                                                                                                                                                                                                                                                                                                                                                                                                                                                                                                                                                                                                                                                                  | et right-of-way is extended and dedicated by plat or deed.                                                                                                                                                                                                                                                                                                                                                                                                                                                                                                                                                                                                                                                                                                                                                                                                                                                                                                                                                                                                                                                                                                                                                                                                                                                                                                                                                                                                                                                                                                                                                                                                                                                                                                                                                                                                                                                                                                                                                                                                                                                                                                                                                                                                                                                                                                                                                                                                                                                                                                                                                                                               | CENTIFIED AD                                                                                                                                                                                                                                                                                                                                                                                                                                                                                                                                                                                                                                                                                                                                                                                                                                                                                                                                                                                                                                                                                                                                                                                                                                                                                                                                                                                                                                                                                                                                                                                                                                                                                                                                                                                                                                                                                                                                                                                                                                              |                                                                                                                                                                                                                                                                                                                                                                                                                                                                                                                                                                                                                                                                                                                                                                                                                             |
| NOTE "D"<br>ACREAGE BREAKD<br>Number:                                                                                                                                                                                                                                                                                                                                                                                                                                                                                                                                                                                                                                                                                                                                                                                                                                                                                                                                                                                                                                                                                                                                                                                                                                                                                                                                                                                                                                                                                                                                                                                                                                                                                                                                                                                                                                                                                                                                                                                                                                                                                         | OWN: Hyland Glen Section 1 is ou                                                                                                                                                                                                                                                                                                                                                                                                                                                                                                                                                                                                                                                                                                                                                                                                                                                                                                                                                                                                                                                                                                                                                                                                                                                                                                                                                                                                                                                                                                                                                                                                                                                                                                                                                                                                                                                                                                                                                                                                                                                                                                                                                                                                                                                                                                                                                                                                                                                                                                                                                                                                                                                                                                                                                                                                     | ut of the following Union County Parcel                                                                                                                                                                                                                                                                                                                                                                                                                                                                                                                                                                                                                                                                                                                                                                                                                                                                                                                                                                                                                                                                                                                                                                                                                                                                                                                                                                                                                                                                                                                                                                                                                                                                                                                                                                                                                                                                                                                                                                                                                                                                                                                                                                                                                                                                                                                                                                                                                                                                                                                                                                                                                  | ISSUED BY                                                                                                                                                                                                                                                                                                                                                                                                                                                                                                                                                                                                                                                                                                                                                                                                                                                                                                                                                                                                                                                                                                                                                                                                                                                                                                                                                                                                                                                                                                                                                                                                                                                                                                                                                                                                                                                                                                                                                                                                                                                 |                                                                                                                                                                                                                                                                                                                                                                                                                                                                                                                                                                                                                                                                                                                                                                                                                             |
| Number.                                                                                                                                                                                                                                                                                                                                                                                                                                                                                                                                                                                                                                                                                                                                                                                                                                                                                                                                                                                                                                                                                                                                                                                                                                                                                                                                                                                                                                                                                                                                                                                                                                                                                                                                                                                                                                                                                                                                                                                                                                                                                                                       | 39-0029013.0010<br>39-0029013.0050<br>Total                                                                                                                                                                                                                                                                                                                                                                                                                                                                                                                                                                                                                                                                                                                                                                                                                                                                                                                                                                                                                                                                                                                                                                                                                                                                                                                                                                                                                                                                                                                                                                                                                                                                                                                                                                                                                                                                                                                                                                                                                                                                                                                                                                                                                                                                                                                                                                                                                                                                                                                                                                                                                                                                                                                                                                                          | 6.217 Ac.<br><u>17.032 Ac.</u><br>23.249 Ac.                                                                                                                                                                                                                                                                                                                                                                                                                                                                                                                                                                                                                                                                                                                                                                                                                                                                                                                                                                                                                                                                                                                                                                                                                                                                                                                                                                                                                                                                                                                                                                                                                                                                                                                                                                                                                                                                                                                                                                                                                                                                                                                                                                                                                                                                                                                                                                                                                                                                                                                                                                                                             | CITY OF DUBLIN-PU                                                                                                                                                                                                                                                                                                                                                                                                                                                                                                                                                                                                                                                                                                                                                                                                                                                                                                                                                                                                                                                                                                                                                                                                                                                                                                                                                                                                                                                                                                                                                                                                                                                                                                                                                                                                                                                                                                                                                                                                                                         |                                                                                                                                                                                                                                                                                                                                                                                                                                                                                                                                                                                                                                                                                                                                                                                                                             |
| maintained by an a                                                                                                                                                                                                                                                                                                                                                                                                                                                                                                                                                                                                                                                                                                                                                                                                                                                                                                                                                                                                                                                                                                                                                                                                                                                                                                                                                                                                                                                                                                                                                                                                                                                                                                                                                                                                                                                                                                                                                                                                                                                                                                            |                                                                                                                                                                                                                                                                                                                                                                                                                                                                                                                                                                                                                                                                                                                                                                                                                                                                                                                                                                                                                                                                                                                                                                                                                                                                                                                                                                                                                                                                                                                                                                                                                                                                                                                                                                                                                                                                                                                                                                                                                                                                                                                                                                                                                                                                                                                                                                                                                                                                                                                                                                                                                                                                                                                                                                                                                                      | ed hereon, shall be owned by the City of Dublin and<br>ners of the fee simple titles to the lots in Hyland Glen<br>rent zoning.                                                                                                                                                                                                                                                                                                                                                                                                                                                                                                                                                                                                                                                                                                                                                                                                                                                                                                                                                                                                                                                                                                                                                                                                                                                                                                                                                                                                                                                                                                                                                                                                                                                                                                                                                                                                                                                                                                                                                                                                                                                                                                                                                                                                                                                                                                                                                                                                                                                                                                                          |                                                                                                                                                                                                                                                                                                                                                                                                                                                                                                                                                                                                                                                                                                                                                                                                                                                                                                                                                                                                                                                                                                                                                                                                                                                                                                                                                                                                                                                                                                                                                                                                                                                                                                                                                                                                                                                                                                                                                                                                                                                           |                                                                                                                                                                                                                                                                                                                                                                                                                                                                                                                                                                                                                                                                                                                                                                                                                             |
|                                                                                                                                                                                                                                                                                                                                                                                                                                                                                                                                                                                                                                                                                                                                                                                                                                                                                                                                                                                                                                                                                                                                                                                                                                                                                                                                                                                                                                                                                                                                                                                                                                                                                                                                                                                                                                                                                                                                                                                                                                                                                                                               | tain Functionality of Storm Water                                                                                                                                                                                                                                                                                                                                                                                                                                                                                                                                                                                                                                                                                                                                                                                                                                                                                                                                                                                                                                                                                                                                                                                                                                                                                                                                                                                                                                                                                                                                                                                                                                                                                                                                                                                                                                                                                                                                                                                                                                                                                                                                                                                                                                                                                                                                                                                                                                                                                                                                                                                                                                                                                                                                                                                                    | r Management Basins and Appurtenances thereto which                                                                                                                                                                                                                                                                                                                                                                                                                                                                                                                                                                                                                                                                                                                                                                                                                                                                                                                                                                                                                                                                                                                                                                                                                                                                                                                                                                                                                                                                                                                                                                                                                                                                                                                                                                                                                                                                                                                                                                                                                                                                                                                                                                                                                                                                                                                                                                                                                                                                                                                                                                                                      |                                                                                                                                                                                                                                                                                                                                                                                                                                                                                                                                                                                                                                                                                                                                                                                                                                                                                                                                                                                                                                                                                                                                                                                                                                                                                                                                                                                                                                                                                                                                                                                                                                                                                                                                                                                                                                                                                                                                                                                                                                                           |                                                                                                                                                                                                                                                                                                                                                                                                                                                                                                                                                                                                                                                                                                                                                                                                                             |
|                                                                                                                                                                                                                                                                                                                                                                                                                                                                                                                                                                                                                                                                                                                                                                                                                                                                                                                                                                                                                                                                                                                                                                                                                                                                                                                                                                                                                                                                                                                                                                                                                                                                                                                                                                                                                                                                                                                                                                                                                                                                                                                               | DE AND REAR YARD SETBACKS                                                                                                                                                                                                                                                                                                                                                                                                                                                                                                                                                                                                                                                                                                                                                                                                                                                                                                                                                                                                                                                                                                                                                                                                                                                                                                                                                                                                                                                                                                                                                                                                                                                                                                                                                                                                                                                                                                                                                                                                                                                                                                                                                                                                                                                                                                                                                                                                                                                                                                                                                                                                                                                                                                                                                                                                            | ::                                                                                                                                                                                                                                                                                                                                                                                                                                                                                                                                                                                                                                                                                                                                                                                                                                                                                                                                                                                                                                                                                                                                                                                                                                                                                                                                                                                                                                                                                                                                                                                                                                                                                                                                                                                                                                                                                                                                                                                                                                                                                                                                                                                                                                                                                                                                                                                                                                                                                                                                                                                                                                                       | FINAL ADDRESS                                                                                                                                                                                                                                                                                                                                                                                                                                                                                                                                                                                                                                                                                                                                                                                                                                                                                                                                                                                                                                                                                                                                                                                                                                                                                                                                                                                                                                                                                                                                                                                                                                                                                                                                                                                                                                                                                                                                                                                                                                             |                                                                                                                                                                                                                                                                                                                                                                                                                                                                                                                                                                                                                                                                                                                                                                                                                             |
| Building Setbacks:<br>Front:                                                                                                                                                                                                                                                                                                                                                                                                                                                                                                                                                                                                                                                                                                                                                                                                                                                                                                                                                                                                                                                                                                                                                                                                                                                                                                                                                                                                                                                                                                                                                                                                                                                                                                                                                                                                                                                                                                                                                                                                                                                                                                  | 20 feet                                                                                                                                                                                                                                                                                                                                                                                                                                                                                                                                                                                                                                                                                                                                                                                                                                                                                                                                                                                                                                                                                                                                                                                                                                                                                                                                                                                                                                                                                                                                                                                                                                                                                                                                                                                                                                                                                                                                                                                                                                                                                                                                                                                                                                                                                                                                                                                                                                                                                                                                                                                                                                                                                                                                                                                                                              |                                                                                                                                                                                                                                                                                                                                                                                                                                                                                                                                                                                                                                                                                                                                                                                                                                                                                                                                                                                                                                                                                                                                                                                                                                                                                                                                                                                                                                                                                                                                                                                                                                                                                                                                                                                                                                                                                                                                                                                                                                                                                                                                                                                                                                                                                                                                                                                                                                                                                                                                                                                                                                                          | 43016                                                                                                                                                                                                                                                                                                                                                                                                                                                                                                                                                                                                                                                                                                                                                                                                                                                                                                                                                                                                                                                                                                                                                                                                                                                                                                                                                                                                                                                                                                                                                                                                                                                                                                                                                                                                                                                                                                                                                                                                                                                     |                                                                                                                                                                                                                                                                                                                                                                                                                                                                                                                                                                                                                                                                                                                                                                                                                             |
| Side:<br>Rear:                                                                                                                                                                                                                                                                                                                                                                                                                                                                                                                                                                                                                                                                                                                                                                                                                                                                                                                                                                                                                                                                                                                                                                                                                                                                                                                                                                                                                                                                                                                                                                                                                                                                                                                                                                                                                                                                                                                                                                                                                                                                                                                | 5 feet (10 feet along eastern l<br>10 feet (Interior Lots), 30 feet (                                                                                                                                                                                                                                                                                                                                                                                                                                                                                                                                                                                                                                                                                                                                                                                                                                                                                                                                                                                                                                                                                                                                                                                                                                                                                                                                                                                                                                                                                                                                                                                                                                                                                                                                                                                                                                                                                                                                                                                                                                                                                                                                                                                                                                                                                                                                                                                                                                                                                                                                                                                                                                                                                                                                                                | (Along eastern boundary)                                                                                                                                                                                                                                                                                                                                                                                                                                                                                                                                                                                                                                                                                                                                                                                                                                                                                                                                                                                                                                                                                                                                                                                                                                                                                                                                                                                                                                                                                                                                                                                                                                                                                                                                                                                                                                                                                                                                                                                                                                                                                                                                                                                                                                                                                                                                                                                                                                                                                                                                                                                                                                 |                                                                                                                                                                                                                                                                                                                                                                                                                                                                                                                                                                                                                                                                                                                                                                                                                                                                                                                                                                                                                                                                                                                                                                                                                                                                                                                                                                                                                                                                                                                                                                                                                                                                                                                                                                                                                                                                                                                                                                                                                                                           |                                                                                                                                                                                                                                                                                                                                                                                                                                                                                                                                                                                                                                                                                                                                                                                                                             |
| Pavement Setbacks:                                                                                                                                                                                                                                                                                                                                                                                                                                                                                                                                                                                                                                                                                                                                                                                                                                                                                                                                                                                                                                                                                                                                                                                                                                                                                                                                                                                                                                                                                                                                                                                                                                                                                                                                                                                                                                                                                                                                                                                                                                                                                                            |                                                                                                                                                                                                                                                                                                                                                                                                                                                                                                                                                                                                                                                                                                                                                                                                                                                                                                                                                                                                                                                                                                                                                                                                                                                                                                                                                                                                                                                                                                                                                                                                                                                                                                                                                                                                                                                                                                                                                                                                                                                                                                                                                                                                                                                                                                                                                                                                                                                                                                                                                                                                                                                                                                                                                                                                                                      | be permitted in rear yard for patios and decks)                                                                                                                                                                                                                                                                                                                                                                                                                                                                                                                                                                                                                                                                                                                                                                                                                                                                                                                                                                                                                                                                                                                                                                                                                                                                                                                                                                                                                                                                                                                                                                                                                                                                                                                                                                                                                                                                                                                                                                                                                                                                                                                                                                                                                                                                                                                                                                                                                                                                                                                                                                                                          |                                                                                                                                                                                                                                                                                                                                                                                                                                                                                                                                                                                                                                                                                                                                                                                                                                                                                                                                                                                                                                                                                                                                                                                                                                                                                                                                                                                                                                                                                                                                                                                                                                                                                                                                                                                                                                                                                                                                                                                                                                                           |                                                                                                                                                                                                                                                                                                                                                                                                                                                                                                                                                                                                                                                                                                                                                                                                                             |
| Side:                                                                                                                                                                                                                                                                                                                                                                                                                                                                                                                                                                                                                                                                                                                                                                                                                                                                                                                                                                                                                                                                                                                                                                                                                                                                                                                                                                                                                                                                                                                                                                                                                                                                                                                                                                                                                                                                                                                                                                                                                                                                                                                         | 3 feet                                                                                                                                                                                                                                                                                                                                                                                                                                                                                                                                                                                                                                                                                                                                                                                                                                                                                                                                                                                                                                                                                                                                                                                                                                                                                                                                                                                                                                                                                                                                                                                                                                                                                                                                                                                                                                                                                                                                                                                                                                                                                                                                                                                                                                                                                                                                                                                                                                                                                                                                                                                                                                                                                                                                                                                                                               |                                                                                                                                                                                                                                                                                                                                                                                                                                                                                                                                                                                                                                                                                                                                                                                                                                                                                                                                                                                                                                                                                                                                                                                                                                                                                                                                                                                                                                                                                                                                                                                                                                                                                                                                                                                                                                                                                                                                                                                                                                                                                                                                                                                                                                                                                                                                                                                                                                                                                                                                                                                                                                                          | ADVANCED                                                                                                                                                                                                                                                                                                                                                                                                                                                                                                                                                                                                                                                                                                                                                                                                                                                                                                                                                                                                                                                                                                                                                                                                                                                                                                                                                                                                                                                                                                                                                                                                                                                                                                                                                                                                                                                                                                                                                                                                                                                  |                                                                                                                                                                                                                                                                                                                                                                                                                                                                                                                                                                                                                                                                                                                                                                                                                             |
| NOTE "G"                                                                                                                                                                                                                                                                                                                                                                                                                                                                                                                                                                                                                                                                                                                                                                                                                                                                                                                                                                                                                                                                                                                                                                                                                                                                                                                                                                                                                                                                                                                                                                                                                                                                                                                                                                                                                                                                                                                                                                                                                                                                                                                      | (not required where 2 lots sha                                                                                                                                                                                                                                                                                                                                                                                                                                                                                                                                                                                                                                                                                                                                                                                                                                                                                                                                                                                                                                                                                                                                                                                                                                                                                                                                                                                                                                                                                                                                                                                                                                                                                                                                                                                                                                                                                                                                                                                                                                                                                                                                                                                                                                                                                                                                                                                                                                                                                                                                                                                                                                                                                                                                                                                                       | are a common univeway)                                                                                                                                                                                                                                                                                                                                                                                                                                                                                                                                                                                                                                                                                                                                                                                                                                                                                                                                                                                                                                                                                                                                                                                                                                                                                                                                                                                                                                                                                                                                                                                                                                                                                                                                                                                                                                                                                                                                                                                                                                                                                                                                                                                                                                                                                                                                                                                                                                                                                                                                                                                                                                   |                                                                                                                                                                                                                                                                                                                                                                                                                                                                                                                                                                                                                                                                                                                                                                                                                                                                                                                                                                                                                                                                                                                                                                                                                                                                                                                                                                                                                                                                                                                                                                                                                                                                                                                                                                                                                                                                                                                                                                                                                                                           |                                                                                                                                                                                                                                                                                                                                                                                                                                                                                                                                                                                                                                                                                                                                                                                                                             |
|                                                                                                                                                                                                                                                                                                                                                                                                                                                                                                                                                                                                                                                                                                                                                                                                                                                                                                                                                                                                                                                                                                                                                                                                                                                                                                                                                                                                                                                                                                                                                                                                                                                                                                                                                                                                                                                                                                                                                                                                                                                                                                                               |                                                                                                                                                                                                                                                                                                                                                                                                                                                                                                                                                                                                                                                                                                                                                                                                                                                                                                                                                                                                                                                                                                                                                                                                                                                                                                                                                                                                                                                                                                                                                                                                                                                                                                                                                                                                                                                                                                                                                                                                                                                                                                                                                                                                                                                                                                                                                                                                                                                                                                                                                                                                                                                                                                                                                                                                                                      |                                                                                                                                                                                                                                                                                                                                                                                                                                                                                                                                                                                                                                                                                                                                                                                                                                                                                                                                                                                                                                                                                                                                                                                                                                                                                                                                                                                                                                                                                                                                                                                                                                                                                                                                                                                                                                                                                                                                                                                                                                                                                                                                                                                                                                                                                                                                                                                                                                                                                                                                                                                                                                                          | 1  inch = 60                                                                                                                                                                                                                                                                                                                                                                                                                                                                                                                                                                                                                                                                                                                                                                                                                                                                                                                                                                                                                                                                                                                                                                                                                                                                                                                                                                                                                                                                                                                                                                                                                                                                                                                                                                                                                                                                                                                                                                                                                                              |                                                                                                                                                                                                                                                                                                                                                                                                                                                                                                                                                                                                                                                                                                                                                                                                                             |
| I4"15'16"₩_<br>37.76' N4                                                                                                                                                                                                                                                                                                                                                                                                                                                                                                                                                                                                                                                                                                                                                                                                                                                                                                                                                                                                                                                                                                                                                                                                                                                                                                                                                                                                                                                                                                                                                                                                                                                                                                                                                                                                                                                                                                                                                                                                                                                                                                      | <br>0°22'55"EN49°37'05"₩                                                                                                                                                                                                                                                                                                                                                                                                                                                                                                                                                                                                                                                                                                                                                                                                                                                                                                                                                                                                                                                                                                                                                                                                                                                                                                                                                                                                                                                                                                                                                                                                                                                                                                                                                                                                                                                                                                                                                                                                                                                                                                                                                                                                                                                                                                                                                                                                                                                                                                                                                                                                                                                                                                                                                                                                             |                                                                                                                                                                                                                                                                                                                                                                                                                                                                                                                                                                                                                                                                                                                                                                                                                                                                                                                                                                                                                                                                                                                                                                                                                                                                                                                                                                                                                                                                                                                                                                                                                                                                                                                                                                                                                                                                                                                                                                                                                                                                                                                                                                                                                                                                                                                                                                                                                                                                                                                                                                                                                                                          |                                                                                                                                                                                                                                                                                                                                                                                                                                                                                                                                                                                                                                                                                                                                                                                                                                                                                                                                                                                                                                                                                                                                                                                                                                                                                                                                                                                                                                                                                                                                                                                                                                                                                                                                                                                                                                                                                                                                                                                                                                                           |                                                                                                                                                                                                                                                                                                                                                                                                                                                                                                                                                                                                                                                                                                                                                                                                                             |
| 37.76' _N4                                                                                                                                                                                                                                                                                                                                                                                                                                                                                                                                                                                                                                                                                                                                                                                                                                                                                                                                                                                                                                                                                                                                                                                                                                                                                                                                                                                                                                                                                                                                                                                                                                                                                                                                                                                                                                                                                                                                                                                                                                                                                                                    | .58' 35.13'                                                                                                                                                                                                                                                                                                                                                                                                                                                                                                                                                                                                                                                                                                                                                                                                                                                                                                                                                                                                                                                                                                                                                                                                                                                                                                                                                                                                                                                                                                                                                                                                                                                                                                                                                                                                                                                                                                                                                                                                                                                                                                                                                                                                                                                                                                                                                                                                                                                                                                                                                                                                                                                                                                                                                                                                                          | HYLAND-CROY                                                                                                                                                                                                                                                                                                                                                                                                                                                                                                                                                                                                                                                                                                                                                                                                                                                                                                                                                                                                                                                                                                                                                                                                                                                                                                                                                                                                                                                                                                                                                                                                                                                                                                                                                                                                                                                                                                                                                                                                                                                                                                                                                                                                                                                                                                                                                                                                                                                                                                                                                                                                                                              |                                                                                                                                                                                                                                                                                                                                                                                                                                                                                                                                                                                                                                                                                                                                                                                                                                                                                                                                                                                                                                                                                                                                                                                                                                                                                                                                                                                                                                                                                                                                                                                                                                                                                                                                                                                                                                                                                                                                                                                                                                                           |                                                                                                                                                                                                                                                                                                                                                                                                                                                                                                                                                                                                                                                                                                                                                                                                                             |
| 37.76' N4<br>35                                                                                                                                                                                                                                                                                                                                                                                                                                                                                                                                                                                                                                                                                                                                                                                                                                                                                                                                                                                                                                                                                                                                                                                                                                                                                                                                                                                                                                                                                                                                                                                                                                                                                                                                                                                                                                                                                                                                                                                                                                                                                                               | .58'<br>.58'<br>.58'<br>.58'<br>.58'<br>.58'<br>.58'<br>.58'<br>.58'<br>.58'<br>.58'<br>.58'<br>.58'<br>.58'<br>.58'<br>.58'<br>.58'<br>.58'<br>.58'<br>.58'<br>.58'<br>.58'<br>.58'<br>.58'<br>.58'<br>.58'<br>.58'<br>.58'<br>.58'<br>.58'<br>.58'<br>.58'<br>.58'<br>.58'<br>.58'<br>.58'<br>.58'<br>.58'<br>.58'<br>.58'<br>.58'<br>.58'<br>.58'<br>.58'<br>.58'<br>.58'<br>.58'<br>.58'<br>.58'<br>.58'<br>.58'<br>.58'<br>.58'<br>.58'<br>.58'<br>.58'<br>.58'<br>.58'<br>.58'<br>.58'<br>.58'<br>.58'<br>.58'<br>.58'<br>.58'<br>.58'<br>.58'<br>.58'<br>.58'<br>.58'<br>.58'<br>.58'<br>.58'<br>.58'<br>.58'<br>.58'<br>.58'<br>.58'<br>.58'<br>.58'<br>.58'<br>.58'<br>.58'<br>.58'<br>.58'<br>.58'<br>.58'<br>.58'<br>.58'<br>.58'<br>.58'<br>.58'<br>.58'<br>.58'<br>.58'<br>.58'<br>.58'<br>.58'<br>.58'<br>.58'<br>.58'<br>.58'<br>.58'<br>.58'<br>.58'<br>.58'<br>.58'<br>.58'<br>.58'<br>.58'<br>.58'<br>.58'<br>.58'<br>.58'<br>.58'<br>.58'<br>.58'<br>.58'<br>.58'<br>.58'<br>.58'<br>.58'<br>.58'<br>.58'<br>.58'<br>.58'<br>.58'<br>.58'<br>.58'<br>.58'<br>.58'<br>.58'<br>.58'<br>.58'<br>.58'<br>.58'<br>.58'<br>.58'<br>.58'<br>.58'<br>.58'<br>.58'<br>.58'<br>.58'<br>.58'<br>.58'<br>.58'<br>.58'<br>.58'<br>.58'<br>.58'<br>.58'<br>.58'<br>.58'<br>.58'<br>.58'<br>.58'<br>.58'<br>.58'<br>.58'<br>.58'<br>.58'<br>.58'<br>.58'<br>.58'<br>.58'<br>.58'<br>.58'<br>.58'<br>.58'<br>.58'<br>.58'<br>.58'<br>.58'<br>.58'<br>.58'<br>.58'<br>.58'<br>.58'<br>.58'<br>.58'<br>.58'<br>.58'<br>.58'<br>.58'<br>.58'<br>.58'<br>.58'<br>.58'<br>.58'<br>.58'<br>.58'<br>.58'<br>.58'<br>.58'<br>.58'<br>.58'<br>.58'<br>.58'<br>.58'<br>.58'<br>.58'<br>.58'<br>.58'<br>.58'<br>.58'<br>.58'<br>.58'<br>.58'<br>.58'<br>.58'<br>.58'<br>.58'<br>.58'<br>.58'<br>.58'<br>.58'<br>.58'<br>.58'<br>.58'<br>.58'<br>.58'<br>.58'<br>.58'<br>.58'<br>.58'<br>.58'<br>.58'<br>.58'<br>.58'<br>.58'<br>.58'<br>.58'<br>.58'<br>.58'<br>.58'<br>.58'<br>.58'<br>.58'<br>.58'<br>.58'<br>.58'<br>.58'<br>.58'<br>.58'<br>.58'<br>.58'<br>.58'<br>.58'<br>.58'<br>.58'<br>.58'<br>.58'<br>.58'<br>.58'<br>.58'<br>.58'<br>.58'<br>.58'<br>.58'<br>.58'<br>.58'<br>.58'<br>.58'<br>.58'<br>.58'<br>.58'<br>.58'<br>.58'<br>.58'<br>.58'<br>.58'<br>.58'<br>.58'<br>.58'<br>.58'<br>.58'<br>.58'<br>.58'<br>.58'<br>.58'<br>.58'<br>.58'<br>.58'<br>.58'<br>.58'<br>.58'<br>.58'<br>.58'<br>.58'<br>.58'<br>.58'<br>.58'<br>.58'<br>.58'<br>.58'<br>.58'<br>.58'<br>.58'<br>.58'<br>.58'<br>.58'<br>.58'<br>.58'<br>.58'<br>.58'<br>.58'<br>.58'<br>.58'<br>.58'<br>.58'<br>.58'<br>.58'<br>.58'<br>.58'<br>.58'<br>.58'<br>.58'<br>.58'<br>.58'<br>.58'<br>.58'<br>.58'<br>.58'<br>.58'<br>.58'<br>.58'<br>.58'<br>.58'<br>.58'<br>.58'<br>.58'<br>.58'<br>.58'<br>.58'<br>.58'<br>.58'<br>.58'<br>.58'<br>.58'<br>.58' | HYLAND-CROY I<br>HYLAND-CROY I<br>HIL, ESMT. / / 472.51'                                                                                                                                                                                                                                                                                                                                                                                                                                                                                                                                                                                                                                                                                                                                                                                                                                                                                                                                                                                                                                                                                                                                                                                                                                                                                                                                                                                                                                                                                                                                                                                                                                                                                                                                                                                                                                                                                                                                                                                                                                                                                                                                                                                                                                                                                                                                                                                                                                                                                                                                                                                                 |                                                                                                                                                                                                                                                                                                                                                                                                                                                                                                                                                                                                                                                                                                                                                                                                                                                                                                                                                                                                                                                                                                                                                                                                                                                                                                                                                                                                                                                                                                                                                                                                                                                                                                                                                                                                                                                                                                                                                                                                                                                           |                                                                                                                                                                                                                                                                                                                                                                                                                                                                                                                                                                                                                                                                                                                                                                                                                             |
| 37.76' N4<br>35<br>\$62,52,56<br>\$62,52,56<br>\$65,52,55<br>\$66 RES.                                                                                                                                                                                                                                                                                                                                                                                                                                                                                                                                                                                                                                                                                                                                                                                                                                                                                                                                                                                                                                                                                                                                                                                                                                                                                                                                                                                                                                                                                                                                                                                                                                                                                                                                                                                                                                                                                                                                                                                                                                                        | 35.13'<br>3/4" rebar<br>"STANTEC"                                                                                                                                                                                                                                                                                                                                                                                                                                                                                                                                                                                                                                                                                                                                                                                                                                                                                                                                                                                                                                                                                                                                                                                                                                                                                                                                                                                                                                                                                                                                                                                                                                                                                                                                                                                                                                                                                                                                                                                                                                                                                                                                                                                                                                                                                                                                                                                                                                                                                                                                                                                                                                                                                                                                                                                                    | HYLAND-CROY I<br>TIL. ESMT.<br>20' DRAIN.<br>ESMT.<br>472.51'<br>RESERVE<br>1.085 AC.<br>FSMT.<br>69<br>69<br>69<br>69<br>69<br>69<br>69<br>69<br>69<br>69                                                                                                                                                                                                                                                                                                                                                                                                                                                                                                                                                                                                                                                                                                                                                                                                                                                                                                                                                                                                                                                                                                                                                                                                                                                                                                                                                                                                                                                                                                                                                                                                                                                                                                                                                                                                                                                                                                                                                                                                                                                                                                                                                                                                                                                                                                                                                                                                                                                                                               | ROAD                                                                                                                                                                                                                                                                                                                                                                                                                                                                                                                                                                                                                                                                                                                                                                                                                                                                                                                                                                                                                                                                                                                                                                                                                                                                                                                                                                                                                                                                                                                                                                                                                                                                                                                                                                                                                                                                                                                                                                                                                                                      |                                                                                                                                                                                                                                                                                                                                                                                                                                                                                                                                                                                                                                                                                                                                                                                                                             |
| 37.76' N4<br>35<br>\$62,52,56<br>\$62,52,56<br>\$65,52,55<br>\$66 RES.                                                                                                                                                                                                                                                                                                                                                                                                                                                                                                                                                                                                                                                                                                                                                                                                                                                                                                                                                                                                                                                                                                                                                                                                                                                                                                                                                                                                                                                                                                                                                                                                                                                                                                                                                                                                                                                                                                                                                                                                                                                        | 35.13'<br>3/4" rebar<br>"STANTEC"                                                                                                                                                                                                                                                                                                                                                                                                                                                                                                                                                                                                                                                                                                                                                                                                                                                                                                                                                                                                                                                                                                                                                                                                                                                                                                                                                                                                                                                                                                                                                                                                                                                                                                                                                                                                                                                                                                                                                                                                                                                                                                                                                                                                                                                                                                                                                                                                                                                                                                                                                                                                                                                                                                                                                                                                    | HYLAND-CROY I<br>TIL. ESMT.<br>20' DRAIN.<br>ESMT.<br>472.51'<br>RESERVE<br>1.085 AC.<br>FSMT.<br>69<br>69<br>69<br>69<br>69<br>69<br>69<br>69<br>69<br>69                                                                                                                                                                                                                                                                                                                                                                                                                                                                                                                                                                                                                                                                                                                                                                                                                                                                                                                                                                                                                                                                                                                                                                                                                                                                                                                                                                                                                                                                                                                                                                                                                                                                                                                                                                                                                                                                                                                                                                                                                                                                                                                                                                                                                                                                                                                                                                                                                                                                                               | ROAD<br>"D"<br>20' DRAIN.<br>ESMT.<br>20' DRAIN.<br>ESMT.<br>57'                                                                                                                                                                                                                                                                                                                                                                                                                                                                                                                                                                                                                                                                                                                                                                                                                                                                                                                                                                                                                                                                                                                                                                                                                                                                                                                                                                                                                                                                                                                                                                                                                                                                                                                                                                                                                                                                                                                                                                                          |                                                                                                                                                                                                                                                                                                                                                                                                                                                                                                                                                                                                                                                                                                                                                                                                                             |
| 37.76' N4<br>35<br>37.76' N4<br>35<br>35<br>35<br>35<br>35<br>35<br>35<br>35<br>7265<br>RES.<br>"C"<br>0.121 M<br>4.<br>0.121 M<br>1.<br>0.121 M<br>1.<br>0.00 M<br>1.<br>0.00 M<br>1.<br>0.00 M<br>1.<br>0.00 M<br>1.<br>0.<br>0.00 M<br>1.<br>0.00 M<br>1.<br>0.00 M<br>1.<br>0.00 M<br>1.<br>0.<br>0.00 M<br>1.<br>0.<br>0.<br>0.<br>0.<br>0.<br>0.<br>0.<br>0.<br>0.<br>0                                                                                                                                                                                                                                                                                                                                                                                                                                                                                                                                                                                                                                                                                                                                                                                                                                                                                                                                                                     | 35.13'<br>3/4" rebar<br>"STANTEC"<br>3,4" rebar<br>"STANTEC"<br>5,8'<br>5,8'<br>5,8'<br>5,8'<br>5,8'<br>5,8'<br>5,8'<br>5,8'<br>5,8'<br>5,8'<br>5,8'<br>5,8'<br>5,8'<br>5,8'<br>5,8'<br>5,8'<br>5,8'<br>5,8'<br>5,8'<br>5,8'<br>5,8'<br>5,8'<br>5,8'<br>5,8'<br>5,8'<br>5,8'<br>5,8'<br>5,8'<br>5,8'<br>5,8'<br>5,8'<br>5,8'<br>5,8'<br>5,8'<br>5,8'<br>5,8'<br>5,8'<br>5,8'<br>5,8'<br>5,8'<br>5,8'<br>5,8'<br>5,8'<br>5,8'<br>5,8'<br>5,8'<br>5,8'<br>5,8'<br>5,8'<br>5,8'<br>5,8'<br>5,8'<br>5,8'<br>5,8'<br>5,8'<br>5,8'<br>5,8'<br>5,8'<br>5,8'<br>5,8'<br>5,8'<br>5,8'<br>5,8'<br>5,8'<br>5,8'<br>5,8'<br>5,8'<br>5,8'<br>5,8'<br>5,8'<br>5,8'<br>5,8'<br>5,8'<br>5,8'<br>5,8'<br>5,8'<br>5,8'<br>5,8'<br>5,8'<br>5,8'<br>5,8'<br>5,8'<br>5,8'<br>5,8'<br>5,8'<br>5,8'<br>5,8'<br>5,8'<br>5,8'<br>5,8'<br>5,8'<br>5,8'<br>5,8'<br>5,8'<br>5,8'<br>5,8'<br>5,8'<br>5,8'<br>5,8'<br>5,8'<br>5,8'<br>5,8'<br>5,8'<br>5,8'<br>5,8'<br>5,8'<br>5,8'<br>5,8'<br>5,8'<br>5,8'<br>5,8'<br>5,8'<br>5,8'<br>5,8'<br>5,8'<br>5,8'<br>5,8'<br>5,8'<br>5,8'<br>5,8'<br>5,8'<br>5,8'<br>5,8'<br>5,8'<br>5,8'<br>5,8'<br>5,8'<br>5,8'<br>5,8'<br>5,8'<br>5,8'<br>5,8'<br>5,8'<br>5,8'<br>5,8'<br>5,8'<br>5,8'<br>5,8'<br>5,8'<br>5,8'<br>5,8'<br>5,8'<br>5,8'<br>5,8'<br>5,8'<br>5,8'<br>5,8'<br>5,8'<br>5,8'<br>5,8'<br>5,8'<br>5,8'<br>5,8'<br>5,8'<br>5,8'<br>5,8'<br>5,8'<br>5,8'<br>5,8'<br>5,8'<br>5,8'<br>5,9'<br>5,8'<br>5,8'<br>5,8'<br>5,8'<br>5,8'<br>5,8'<br>5,8'<br>5,8'<br>5,8'<br>5,8'<br>5,8'<br>5,8'<br>5,8'<br>5,8'<br>5,8'<br>5,8'<br>5,8'<br>5,8'<br>5,8'<br>5,8'<br>5,8'<br>5,8'<br>5,8'<br>5,8'<br>5,8'<br>5,8'<br>5,8'<br>5,8'<br>5,8'<br>5,8'<br>5,8'<br>5,8'<br>5,8'<br>5,8'<br>5,8'<br>5,8'<br>5,8'<br>5,8'<br>5,8'<br>5,8'<br>5,8'<br>5,8'<br>5,8'<br>5,8'<br>5,8'<br>5,8'<br>5,8'<br>5,8'<br>5,8'<br>5,8'<br>5,8'<br>5,8'<br>5,8'<br>5,8'<br>5,8'<br>5,8'<br>5,8'<br>5,8'<br>5,8'<br>5,8'<br>5,8'<br>5,8'<br>5,8'<br>5,8'<br>5,8'<br>5,8'<br>5,8'<br>5,8'<br>5,8'<br>5,8'<br>5,8'<br>5,8'<br>5,8'<br>5,8'<br>5,8'<br>5,8'<br>5,8'<br>5,8'<br>5,8'<br>5,8'<br>5,8'<br>5,8'<br>5,8'<br>5,8'<br>5,8'<br>5,8'<br>5,8'<br>5,8'<br>5,8'<br>5,8'<br>5,8'<br>5,8'<br>5,8'<br>5,8'<br>5,8'<br>5,8'<br>5,8'<br>5,8'<br>5,8'<br>5,8'<br>5,8'<br>5,8'<br>5,8'<br>5,8'<br>5,8'<br>5,8'<br>5,8'<br>5,8'<br>5,8'<br>5,8'<br>5,8'<br>5,8'<br>5,8'<br>5,8'<br>5,8'<br>5,8'<br>5,8'<br>5,8'<br>5,8'<br>5,8'<br>5,8'<br>5,8'<br>5,8'<br>5,8'<br>5,8'<br>5,8'<br>5,8'<br>5,8'<br>5,8'<br>5,8'<br>5,8'<br>5,8'<br>5,8'<br>5,8'<br>5,8'<br>5,8'<br>5,8'<br>5,8'<br>5,8'<br>5,8'<br>5,8'<br>5,8'<br>5,8'<br>5,8'<br>5,8'<br>5,8'<br>5,8'<br>5,8'<br>5,8'<br>5,8'<br>5,8'<br>5,8'<br>5,8'<br>5,8'<br>5,8'<br>5,8'<br>5,8'<br>5,8'<br>5,8'<br>5,8'<br>5,8'<br>5,8'<br>5,8'<br>5,8'<br>5,8'<br>5,8'<br>5,8'<br>5,8'<br>5,8'<br>5,8'         | HYLAND-CROY I<br>TIL. ESMT.<br>20' DRAIN.<br>5.95'<br>HYLAND-CROY I<br>472.51'<br>RESERVE<br>1.085 AC.<br>5.95'<br>ESMT.<br>223.89'<br>HYLAND-CROY I                                                                                                                                                                                                                                                                                                                                                                                                                                                                                                                                                                                                                                                                                                                                                                                                                                                                                                                                                                                                                                                                                                                                                                                                                                                                                                                                                                                                                                                                                                                                                                                                                                                                                                                                                                                                                                                                                                                                                                                                                                                                                                                                                                                                                                                                                                                                                                                                                                                                                                     | <b>ROAD</b> "D"         065       20' DRAIN.         ESMT.       10 10 10 10 10 10 10 10 10 10 10 10 10 1                                                                                                                                                                                                                                                                                                                                                                                                                                                                                                                                                                                                                                                                                                                                                                                                                                                                                                                                                                                                                                                                                                                                                                                                                                                                                                                                                                                                                                                                                                                                                                                                                                                                                                                                                                                                                                                                                                                                                 |                                                                                                                                                                                                                                                                                                                                                                                                                                                                                                                                                                                                                                                                                                                                                                                                                             |
| 37.76' N4<br>35<br>37.76' N4<br>35<br>35<br>35<br>35<br>35<br>35<br>35<br>35<br>35<br>35                                                                                                                                                                                                                                                                                                                                                                                                                                                                                                                                                                                                                                                                                                                                                                                                                                                                                                                                                                                                                                                                                                                                                                                                                                                                                                                                                                                                                                                                                                                                                                                                                                                                                                                                                                                                                                                                                                                                                                                                                                      | 35.13'<br>3/4" rebar<br>"STANTEC"<br>3,4" rebar<br>"STANTEC"<br>5,8'<br>5,8'<br>5,8'<br>5,8'<br>5,8'<br>5,8'<br>5,8'<br>5,8'<br>5,8'<br>5,8'<br>5,8'<br>5,8'<br>5,8'<br>5,8'<br>5,8'<br>5,8'<br>5,8'<br>5,8'<br>5,8'<br>5,8'<br>5,8'<br>5,8'<br>5,8'<br>5,8'<br>5,8'<br>5,8'<br>5,8'<br>5,8'<br>5,8'<br>5,8'<br>5,8'<br>5,8'<br>5,8'<br>5,8'<br>5,8'<br>5,8'<br>5,8'<br>5,8'<br>5,8'<br>5,8'<br>5,8'<br>5,8'<br>5,8'<br>5,8'<br>5,8'<br>5,8'<br>5,8'<br>5,8'<br>5,8'<br>5,8'<br>5,8'<br>5,8'<br>5,8'<br>5,8'<br>5,8'<br>5,8'<br>5,8'<br>5,8'<br>5,8'<br>5,8'<br>5,8'<br>5,8'<br>5,8'<br>5,8'<br>5,8'<br>5,8'<br>5,8'<br>5,8'<br>5,8'<br>5,8'<br>5,8'<br>5,8'<br>5,8'<br>5,8'<br>5,8'<br>5,8'<br>5,8'<br>5,8'<br>5,8'<br>5,8'<br>5,8'<br>5,8'<br>5,8'<br>5,8'<br>5,8'<br>5,8'<br>5,8'<br>5,8'<br>5,8'<br>5,8'<br>5,8'<br>5,8'<br>5,8'<br>5,8'<br>5,8'<br>5,8'<br>5,8'<br>5,8'<br>5,8'<br>5,8'<br>5,8'<br>5,8'<br>5,8'<br>5,8'<br>5,8'<br>5,8'<br>5,8'<br>5,8'<br>5,8'<br>5,8'<br>5,8'<br>5,8'<br>5,8'<br>5,8'<br>5,8'<br>5,8'<br>5,8'<br>5,8'<br>5,8'<br>5,8'<br>5,8'<br>5,8'<br>5,8'<br>5,8'<br>5,8'<br>5,8'<br>5,8'<br>5,8'<br>5,8'<br>5,8'<br>5,8'<br>5,8'<br>5,8'<br>5,8'<br>5,8'<br>5,8'<br>5,8'<br>5,8'<br>5,8'<br>5,8'<br>5,8'<br>5,8'<br>5,8'<br>5,8'<br>5,8'<br>5,8'<br>5,8'<br>5,8'<br>5,8'<br>5,8'<br>5,8'<br>5,8'<br>5,8'<br>5,8'<br>5,8'<br>5,8'<br>5,8'<br>5,8'<br>5,8'<br>5,8'<br>5,8'<br>5,9'<br>5,8'<br>5,8'<br>5,8'<br>5,8'<br>5,8'<br>5,8'<br>5,8'<br>5,8'<br>5,8'<br>5,8'<br>5,8'<br>5,8'<br>5,8'<br>5,8'<br>5,8'<br>5,8'<br>5,8'<br>5,8'<br>5,8'<br>5,8'<br>5,8'<br>5,8'<br>5,8'<br>5,8'<br>5,8'<br>5,8'<br>5,8'<br>5,8'<br>5,8'<br>5,8'<br>5,8'<br>5,8'<br>5,8'<br>5,8'<br>5,8'<br>5,8'<br>5,8'<br>5,8'<br>5,8'<br>5,8'<br>5,8'<br>5,8'<br>5,8'<br>5,8'<br>5,8'<br>5,8'<br>5,8'<br>5,8'<br>5,8'<br>5,8'<br>5,8'<br>5,8'<br>5,8'<br>5,8'<br>5,8'<br>5,8'<br>5,8'<br>5,8'<br>5,8'<br>5,8'<br>5,8'<br>5,8'<br>5,8'<br>5,8'<br>5,8'<br>5,8'<br>5,8'<br>5,8'<br>5,8'<br>5,8'<br>5,8'<br>5,8'<br>5,8'<br>5,8'<br>5,8'<br>5,8'<br>5,8'<br>5,8'<br>5,8'<br>5,8'<br>5,8'<br>5,8'<br>5,8'<br>5,8'<br>5,8'<br>5,8'<br>5,8'<br>5,8'<br>5,8'<br>5,8'<br>5,8'<br>5,8'<br>5,8'<br>5,8'<br>5,8'<br>5,8'<br>5,8'<br>5,8'<br>5,8'<br>5,8'<br>5,8'<br>5,8'<br>5,8'<br>5,8'<br>5,8'<br>5,8'<br>5,8'<br>5,8'<br>5,8'<br>5,8'<br>5,8'<br>5,8'<br>5,8'<br>5,8'<br>5,8'<br>5,8'<br>5,8'<br>5,8'<br>5,8'<br>5,8'<br>5,8'<br>5,8'<br>5,8'<br>5,8'<br>5,8'<br>5,8'<br>5,8'<br>5,8'<br>5,8'<br>5,8'<br>5,8'<br>5,8'<br>5,8'<br>5,8'<br>5,8'<br>5,8'<br>5,8'<br>5,8'<br>5,8'<br>5,8'<br>5,8'<br>5,8'<br>5,8'<br>5,8'<br>5,8'<br>5,8'<br>5,8'<br>5,8'<br>5,8'<br>5,8'<br>5,8'<br>5,8'<br>5,8'<br>5,8'<br>5,8'<br>5,8'<br>5,8'<br>5,8'<br>5,8'<br>5,8'<br>5,8'<br>5,8'<br>5,8'<br>5,8'<br>5,8'<br>5,8'<br>5,8'<br>5,8'<br>5,8'<br>5,8'         | HYLAND-CROY I<br>TIL. ESMT.<br>20' DRAIN.<br>5.95' ESMT.<br>3.95' SW. ESMT.<br>                                                                                                                                                                                                                                                                                                                                                                                                                                                                                                                                                                                                                                                                                                                                                                                                                                                                                                                                                                                                                                                                                                                                                                                                                                                                                                                                                                                                                                                                                                                                                                                                                                                                                                                                                                                                                                                                                                                                                                                                                                                                                                                                                                                                                                                                                                                                                                                                                                                                                                                                                                          | <b>ROAD</b> "D"         20' DRAIN.         ESMT.         20' DRAIN.         20' DR                                                                                                                                                                                                                                                                                                                                                                                                                                                                                                                                                                                                                                                                                                                                                                                                                                                                                                                                                                                                                                                                                                                                                                                |                                                                                                                                                                                                                                                                                                                                                                                                                                                                                                                                                                                                                                                                                                                                                                                                                             |
| 37.76' N4<br>35<br>37.76' N4<br>35<br>35<br>35<br>35<br>35<br>35<br>35<br>35<br>35<br>35                                                                                                                                                                                                                                                                                                                                                                                                                                                                                                                                                                                                                                                                                                                                                                                                                                                                                                                                                                                                                                                                                                                                                                                                                                                                                                                                                                                                                                                                                                                                                                                                                                                                                                                                                                                                                                                                                                                                                                                                                                      | 58'<br>58'<br>58'<br>58'<br>58'<br>58'<br>58'<br>58'                                                                                                                                                                                                                                                                                                                                                                                                                                                                                                                                                                                                                                                                                                                                                                                                                                                                                                                                                                                                                                                                                                                                                                                                                                                                                                                                                                                                                                                                                                                                                                                                                                                                                                                                                                                                                                                                                                                                                                                                                                                                                                                                                                                                                                                                                                                                                                                                                                                                                                                                                                                                                                                                                                                                                                                 | HYLAND-CROY I<br>TIL. ESMT.<br>20' DRAIN.<br>5.95'<br>SMT.<br>472.51'<br>RESERVE<br>1.085 AC.<br>50'<br>50'<br>50'<br>50'<br>50'<br>50'<br>54'16'31''E<br>580.99<br>54'16'31''E<br>580.99<br>STILLH<br>120.<br>6994<br>N85'43'29''E<br>20' S.D.<br>20' UTIL.<br>580.99<br>580.99<br>580.99<br>580.99<br>580.99<br>580.99<br>580.99<br>580.99<br>580.99<br>580.99<br>580.99<br>580.99<br>580.99<br>580.99<br>580.99<br>580.99<br>580.99<br>580.99<br>580.99<br>580.99<br>580.99<br>580.99<br>580.99<br>580.99<br>580.99<br>580.99<br>580.99<br>580.99<br>580.99<br>580.99<br>580.99<br>580.99<br>580.99<br>580.99<br>580.99<br>580.99<br>580.99<br>580.99<br>580.99<br>580.99<br>580.99<br>580.99<br>580.99<br>580.99<br>580.99<br>580.99<br>580.99<br>580.99<br>580.99<br>580.99<br>580.99<br>580.99<br>580.99<br>580.99<br>580.99<br>580.99<br>580.99<br>580.99<br>580.99<br>580.99<br>580.99<br>580.99<br>580.99<br>580.99<br>580.99<br>580.99<br>580.99<br>580.99<br>580.99<br>580.99<br>580.99<br>580.99<br>580.99<br>580.99<br>580.99<br>580.99<br>580.99<br>580.99<br>580.99<br>580.99<br>580.99<br>580.99<br>580.99<br>580.99<br>580.99<br>580.99<br>580.99<br>580.99<br>580.99<br>580.99<br>580.99<br>580.99<br>580.99<br>580.99<br>580.99<br>580.99<br>580.99<br>580.99<br>580.99<br>580.99<br>580.99<br>580.99<br>580.99<br>580.99<br>580.99<br>580.99<br>580.99<br>580.99<br>580.99<br>580.99<br>580.99<br>580.99<br>580.99<br>580.99<br>580.99<br>580.99<br>580.99<br>580.99<br>580.99<br>580.99<br>580.99<br>580.99<br>580.99<br>580.99<br>580.99<br>580.99<br>580.99<br>580.99<br>580.99<br>580.99<br>580.99<br>580.99<br>580.99<br>580.99<br>580.99<br>580.99<br>580.99<br>580.99<br>580.99<br>580.99<br>580.99<br>580.99<br>580.99<br>580.99<br>580.99<br>580.99<br>580.99<br>580.99<br>580.99<br>580.99<br>580.99<br>580.99<br>580.99<br>580.99<br>580.99<br>580.99<br>580.99<br>580.99<br>580.99<br>580.99<br>580.99<br>580.99<br>580.99<br>580.99<br>580.99<br>580.99<br>580.99<br>580.99<br>580.99<br>580.99<br>580.99<br>580.99<br>580.99<br>580.99<br>580.99<br>580.99<br>580.99<br>580.99<br>580.99<br>580.99<br>580.99<br>580.99<br>580.99<br>580.99<br>580.99<br>580.99<br>580.99<br>580.99<br>580.99<br>580.99<br>580.99<br>580.99<br>580.99<br>580.99<br>580.99<br>580.99<br>580.99<br>580.99<br>580.99<br>580.99<br>580.99<br>580.99<br>580.99<br>580.99<br>580.99<br>580.99<br>580.99<br>580.99<br>580.99<br>580.99<br>580.99<br>580.99<br>580.99<br>580.99<br>580.99<br>580.99<br>580.90<br>580.90<br>580.90<br>580.90<br>580.90<br>580.90<br>580.90<br>580.90<br>580.90<br>580.90<br>580.90<br>580.90<br>580.90<br>580.90 | <b>ROAD</b> "D"       Image: Constraint of the second secon |                                                                                                                                                                                                                                                                                                                                                                                                                                                                                                                                                                                                                                                                                                                                                                                                                             |
| 37.76' N4<br>35<br>37.76' N4<br>35<br>37.76' N4<br>35<br>35<br>37.76' N4<br>35<br>37.76' N4<br>35<br>37.76' N4<br>35<br>7265<br>10<br>10<br>121 5<br>40.00' N4 <sup>1</sup><br>85'43'29"W_ 5<br>50.00'<br>S4'16'31"E                                                                                                                                                                                                                                                                                                                                                                                                                                                                                                                                                                                                                                                                                                                                                                                                                                                                                                                                                                                                                                                                                                                                                                                                                                                                                                                                                                                                                                                                                                                                                                                                                                                                                                                                                                                                                                                                                                          | 35.13'<br>374" rebar<br>374" rebar<br>374" rebar<br>374" rebar<br>374" rebar<br>374" rebar<br>374" rebar<br>374" rebar<br>374" rebar<br>133.<br>133.<br>133.<br>133.<br>133.<br>133.<br>133.<br>133.<br>133.<br>133.<br>133.<br>133.<br>133.<br>133.<br>133.<br>133.<br>133.<br>133.<br>133.<br>133.<br>133.<br>133.<br>133.<br>133.<br>133.<br>133.<br>133.<br>133.<br>133.<br>133.<br>133.<br>133.<br>133.<br>133.<br>133.<br>133.<br>133.<br>133.<br>133.<br>133.<br>133.<br>133.<br>133.<br>133.<br>133.<br>133.<br>133.<br>133.<br>133.<br>133.<br>133.<br>133.<br>133.<br>133.<br>133.<br>133.<br>133.<br>133.<br>133.<br>133.<br>133.<br>133.<br>133.<br>133.<br>133.<br>133.<br>133.<br>133.<br>133.<br>133.<br>133.<br>133.<br>133.<br>133.<br>133.<br>133.<br>133.<br>133.<br>133.<br>133.<br>133.<br>133.<br>133.<br>133.<br>133.<br>133.<br>133.<br>133.<br>133.<br>133.<br>133.<br>133.<br>133.<br>133.<br>133.<br>133.<br>133.<br>133.<br>133.<br>133.<br>133.<br>133.<br>133.<br>133.<br>133.<br>133.<br>133.<br>133.<br>133.<br>133.<br>133.<br>133.<br>133.<br>133.<br>133.<br>133.<br>133.<br>133.<br>133.<br>133.<br>133.<br>133.<br>133.<br>133.<br>133.<br>133.<br>133.<br>133.<br>133.<br>133.<br>133.<br>133.<br>133.<br>133.<br>133.<br>133.<br>133.<br>133.<br>133.<br>133.<br>133.<br>133.<br>133.<br>133.<br>133.<br>133.<br>133.<br>133.<br>133.<br>133.<br>133.<br>133.<br>133.<br>133.<br>133.<br>133.<br>133.<br>133.<br>133.<br>133.<br>133.<br>133.<br>133.<br>133.<br>133.<br>133.<br>133.<br>133.<br>133.<br>133.<br>133.<br>133.<br>133.<br>133.<br>133.<br>133.<br>133.<br>133.<br>133.<br>133.<br>133.<br>133.<br>135.<br>135.<br>135.<br>135.<br>135.<br>135.<br>135.<br>135.<br>135.<br>135.<br>135.<br>135.<br>135.<br>135.<br>135.<br>135.<br>135.<br>135.<br>135.<br>135.<br>135.<br>135.<br>135.<br>135.<br>135.<br>135.<br>135.<br>135.<br>135.<br>135.<br>135.<br>135.<br>135.<br>135.<br>135.<br>135.<br>135.<br>135.<br>135.<br>135.<br>135.<br>135.<br>135.<br>135.<br>135.<br>135.<br>135.<br>135.<br>135.<br>135.<br>135.<br>135.<br>135.<br>135.<br>135.<br>135.<br>135.<br>135.<br>135.<br>135.<br>135.<br>135.<br>135.<br>135.<br>135.<br>135.<br>135.<br>135.<br>135.<br>135.<br>135.<br>135.<br>135.<br>135.<br>135.<br>135.<br>135.<br>135.<br>135.<br>135.<br>135.<br>135.<br>135.<br>135.<br>135.<br>135.<br>135.<br>135.<br>135.<br>135.<br>135.<br>135.<br>135.<br>135.<br>135.<br>135.<br>135.<br>135.<br>135.<br>135.<br>135.<br>135.<br>135.<br>135.<br>135.<br>135.<br>135.<br>135.<br>135.<br>135.<br>135.<br>135.<br>135.<br>135.<br>135.<br>135.<br>135.<br>135.<br>135.<br>135.<br>135.<br>135.<br>135.<br>135.<br>135.<br>135.<br>135.<br>135.<br>135.<br>135.<br>135.<br>135.<br>135.<br>135.<br>135.<br>135.<br>135.<br>135.<br>135.<br>135.                 | HYLAND-CROY I<br>TIL. ESMT.<br>20' DRAIN.<br>5.95' ESMT.<br>3.95' SW. ESMT.<br>1.085 AC.<br>1.085 AC.<br>1.085 AC.<br>1.085 AC.<br>5.95' SMT.<br>223.89'<br>S4*16'31"E 469.6<br>STILLH<br>120.<br>6994<br>N85'43'29"E<br>38.83'<br>20 S.D.<br>20 UTIL.<br>ESMT.<br>20 UTIL.<br>20 UTIL.<br>20 UTIL.<br>ESMT.<br>223.89'<br>20 UTIL.<br>ESMT.<br>223.89'<br>580.99<br>STILLH                                                                                                                                                                                                                                                                                                                                                                                                                                                                                                                                                                                                                                                                                                                                                                                                                                                                                                                                                                                                                                                                                                                                                                                                                                                                                                                                                                                                                                                                                                                                                                                                                                                                                                                                                                                                                                                                                                                                                                                                                                                                                                                                                                                                                                                                              | <b>ROAD</b> "D"       Image: Second state sta |                                                                                                                                                                                                                                                                                                                                                                                                                                                                                                                                                                                                                                                                                                                                                                                                                             |
| 37.76' N4<br>35<br>37.76' N4<br>35<br>37.76' N4<br>35<br>35<br>35<br>35<br>35<br>35<br>35<br>35<br>35<br>35                                                                                                                                                                                                                                                                                                                                                                                                                                                                                                                                                                                                                                                                                                                                                                                                                                                                                                                                                                                                                                                                                                                                                                                                                                                                                                                                                                                                                                                                                                                                                                                                                                                                                                                                                                                                                                                                                                                                                                                                                   | 35.13'<br>374" rebar<br>374" rebar<br>"STANTEC"<br>Ex. UT<br>1.N.<br>Ex. UT<br>1.N.<br>1.N.<br>6'31" W<br>4.22' 255<br>Co<br>So<br>So<br>So<br>So<br>So<br>So<br>So<br>So<br>So<br>S                                                                                                                                                                                                                                                                                                                                                                                                                                                                                                                                                                                                                                                                                                                                                                                                                                                                                                                                                                                                                                                                                                                                                                                                                                                                                                                                                                                                                                                                                                                                                                                                                                                                                                                                                                                                                                                                                                                                                                                                                                                                                                                                                                                                                                                                                                                                                                                                                                                                                                                                                                                                                                                 | HYLAND-CROY I<br>A72.51'<br>RESERVE<br>20' DRAIN.<br>20' DRAIN.<br>5.95' ESMT.<br>20' DRAIN.<br>5.95' ESMT.<br>223.89'<br>54*16'31"E 469.6<br>54*16'31"E 469.6<br>54*16'31"E 469.6<br>580.99<br>STILLF<br>120.<br>6994<br>0.85*43'29"E<br>38.83'<br>20' UTIL.<br>580.99<br>STILLF<br>20' UTIL.<br>580.99<br>58.83'<br>20' UTIL.<br>580.99<br>58.83'<br>20' UTIL.<br>580.99<br>58.83'<br>20' UTIL.<br>580.99<br>58.83'<br>20' UTIL.<br>580.99<br>57.177 AC.<br>60.47'<br>70.00'<br>70.00'<br>70.00'<br>70.00'<br>70.00'<br>70.00'<br>70.00'<br>70.00'<br>70.00'<br>70.00'<br>70.00'<br>70.00'<br>70.00'<br>70.00'<br>70.00'<br>70.00'<br>70.00'<br>70.00'<br>70.00'<br>70.00'<br>70.00'<br>70.00'<br>70.00'<br>70.00'<br>70.00'<br>70.00'<br>70.00'<br>70.00'<br>70.00'<br>70.00'<br>70.00'<br>70.00'<br>70.00'<br>70.00'<br>70.00'<br>70.00'<br>70.00'<br>70.00'<br>70.00'<br>70.00'<br>70.00'<br>70.00'<br>70.00'<br>70.00'<br>70.00'<br>70.00'<br>70.00'<br>70.00'<br>70.00'<br>70.00'<br>70.00'<br>70.00'<br>70.00'<br>70.00'<br>70.00'<br>70.00'<br>70.00'<br>70.00'<br>70.00'<br>70.00'<br>70.00'<br>70.00'<br>70.00'<br>70.00'<br>70.00'<br>70.00'<br>70.00'<br>70.00'<br>70.00'<br>70.00'<br>70.00'<br>70.00'<br>70.00'<br>70.00'<br>70.00'<br>70.00'<br>70.00'<br>70.00'<br>70.00'<br>70.00'<br>70.00'<br>70.00'<br>70.00'<br>70.00'<br>70.00'<br>70.00'<br>70.00'<br>70.00'<br>70.00'<br>70.00'<br>70.00'<br>70.00'<br>70.00'<br>70.00'<br>70.00'<br>70.00'<br>70.00'<br>70.00'<br>70.00'<br>70.00'<br>70.00'<br>70.00'<br>70.00'<br>70.00'<br>70.00'<br>70.00'<br>70.00'<br>70.00'<br>70.00'<br>70.00'<br>70.00'<br>70.00'<br>70.00'<br>70.00'<br>70.00'<br>70.00'<br>70.00'<br>70.00'<br>70.00'<br>70.00'<br>70.00'<br>70.00'<br>70.00'<br>70.00'<br>70.00'<br>70.00'<br>70.00'<br>70.00'<br>70.00'<br>70.00'<br>70.00'<br>70.00'<br>70.00'<br>70.00'<br>70.00'<br>70.00'<br>70.00'<br>70.00'<br>70.00'<br>70.00'<br>70.00'<br>70.00'<br>70.00'<br>70.00'<br>70.00'<br>70.00'<br>70.00'<br>70.00'<br>70.00'<br>70.00'<br>70.00'<br>70.00'<br>70.00'<br>70.00'<br>70.00'<br>70.00'<br>70.00'<br>70.00'<br>70.00'<br>70.00'<br>70.00'<br>70.00'<br>70.00'<br>70.00'<br>70.00'<br>70.00'<br>70.00'<br>70.00'<br>70.00'<br>70.00'<br>70.00'<br>70.00'<br>70.00'<br>70.00'<br>70.00'<br>70.00'<br>70.00'<br>70.00'<br>70.00'<br>70.00'<br>70.00'<br>70.00'<br>70.00'<br>70.00'<br>70.00'<br>70.00'<br>70.00'<br>70.00'<br>70.00'<br>70.00'<br>70.00'<br>70.00'<br>70.00'<br>70.00'<br>70.00'<br>70.00'<br>70.00'<br>70.00'<br>70.00'<br>70.00'<br>70.00'<br>70.00'<br>70.00'<br>70.00'<br>70.00'<br>70.00'<br>70.00'<br>70.00'                     | ROAD         "D"                                                                                                                                                                                                                                                                                                                                                                                                                                                                                                                                                                                                                                                                                                                                                                                                                                                                                                                                                                                                                                                                                                                                                                                                                                                                                                                                                                                                                                                                                                                                                                                                                                                                                                                                                                                                                                                                                                                                                                                                                                          |                                                                                                                                                                                                                                                                                                                                                                                                                                                                                                                                                                                                                                                                                                                                                                                                                             |
| 37.76' N4<br>35<br>37.76' N4<br>35<br>35<br>35<br>35<br>35<br>35<br>37<br>35<br>40.00' N4 <sup>41</sup><br>35<br>40.00' N4 <sup>41</sup><br>35<br>40.00' N4 <sup>41</sup><br>35<br>40.00' N4 <sup>41</sup><br>50<br>50.00' S4 <sup>41</sup> 6'31"E<br>4.52'<br>S37'34'21"W<br>37.25'                                                                                                                                                                                                                                                                                                                                                                                                                                                                                                                                                                                                                                                                                                                                                                                                                                                                                                                                                                                                                                                                                                                                                                                                                                                                                                                                                                                                                                                                                                                                                                                                                                                                                                                                                                                                                                          | 35.13'<br>35.13'<br>35.13'<br>374" rebar<br>"STANTEC"<br>I.N.<br>Ex. UT<br>Ex. UT<br>1.N.<br>Ex. UT<br>1.N.<br>Ex. UT<br>1.N.<br>Ex. UT<br>1.N.<br>1.N.<br>1.N.<br>1.N.<br>1.N.<br>1.N.<br>1.N.<br>1.N.<br>1.N.<br>1.N.<br>1.N.<br>1.N.<br>1.N.<br>1.N.<br>1.N.<br>1.N.<br>1.N.<br>1.N.<br>1.N.<br>1.N.<br>1.N.<br>1.N.<br>1.N.<br>1.N.<br>1.N.<br>1.N.<br>1.N.<br>1.N.<br>1.N.<br>1.N.<br>1.N.<br>1.N.<br>1.N.<br>1.N.<br>1.N.<br>1.N.<br>1.N.<br>1.N.<br>1.N.<br>1.N.<br>1.N.<br>1.N.<br>1.N.<br>1.N.<br>1.N.<br>1.N.<br>1.N.<br>1.N.<br>1.N.<br>1.N.<br>1.N.<br>1.N.<br>1.N.<br>1.N.<br>1.N.<br>1.N.<br>1.N.<br>1.N.<br>1.N.<br>1.N.<br>1.N.<br>1.N.<br>1.N.<br>1.N.<br>1.N.<br>1.N.<br>1.N.<br>1.N.<br>1.N.<br>1.N.<br>1.N.<br>1.N.<br>1.N.<br>1.N.<br>1.N.<br>1.N.<br>1.N.<br>1.N.<br>1.N.<br>1.N.<br>1.N.<br>1.N.<br>1.N.<br>1.N.<br>1.N.<br>1.N.<br>1.N.<br>1.N.<br>1.N.<br>1.N.<br>1.N.<br>1.N.<br>1.N.<br>1.N.<br>1.N.<br>1.N.<br>1.N.<br>1.N.<br>1.N.<br>1.N.<br>1.N.<br>1.N.<br>1.N.<br>1.N.<br>1.N.<br>1.N.<br>1.N.<br>1.N.<br>1.N.<br>1.N.<br>1.N.<br>1.N.<br>1.N.<br>1.N.<br>1.N.<br>1.N.<br>1.N.<br>1.N.<br>1.N.<br>1.N.<br>1.N.<br>1.N.<br>1.N.<br>1.N.<br>1.N.<br>1.N.<br>1.N.<br>1.N.<br>1.N.<br>1.N.<br>1.N.<br>1.N.<br>1.N.<br>1.N.<br>1.N.<br>1.N.<br>1.N.<br>1.N.<br>1.N.<br>1.N.<br>1.N.<br>1.N.<br>1.N.<br>1.N.<br>1.N.<br>1.N.<br>1.N.<br>1.N.<br>1.N.<br>1.N.<br>1.N.<br>1.N.<br>1.N.<br>1.N.<br>1.N.<br>1.N.<br>1.N.<br>1.N.<br>1.N.<br>1.N.<br>1.N.<br>1.N.<br>1.N.<br>1.N.<br>1.N.<br>1.N.<br>1.N.<br>1.N.<br>1.N.<br>1.N.<br>1.N.<br>1.N.<br>1.N.<br>1.N.<br>1.N.<br>1.N.<br>1.N.<br>1.N.<br>1.N.<br>1.N.<br>1.N.<br>1.N.<br>1.N.<br>1.N.<br>1.N.<br>1.N.<br>1.N.<br>1.N.<br>1.N.<br>1.N.<br>1.N.<br>1.N.<br>1.N.<br>1.N.<br>1.N.<br>1.N.<br>1.N.<br>1.N.<br>1.N.<br>1.N.<br>1.N.<br>1.N.<br>1.N.<br>1.N.<br>1.N.<br>1.N.<br>1.N.<br>1.N.<br>1.N.<br>1.N.<br>1.N.<br>1.N.<br>1.N.<br>1.N.<br>1.N.<br>1.N.<br>1.N.<br>1.N.<br>1.N.<br>1.N.<br>1.N.<br>1.N.<br>1.N.<br>1.N.<br>1.N.<br>1.N.<br>1.N.<br>1.N.<br>1.N.<br>1.N.<br>1.N.<br>1.N.<br>1.N.<br>1.N.<br>1.N.<br>1.N.<br>1.N.<br>1.N.<br>1.N.<br>1.N.<br>1.N.<br>1.N.<br>1.N.<br>1.N.<br>1.N.<br>1.N.<br>1.N.<br>1.N.<br>1.N.<br>1.N.<br>1.N.<br>1.N.<br>1.N.<br>1.N.<br>1.N.<br>1.N.<br>1.N.<br>1.N.<br>1.N.<br>1.N.<br>1.N.<br>1.N.<br>1.N.<br>1.N.<br>1.N.<br>1.N.<br>1.N.<br>1.N.<br>1.N.<br>1.N.<br>1.N.<br>1.N.<br>1.N.<br>1.N.<br>1.N.<br>1.N.<br>1.N.<br>1.N.<br>1.N.<br>1.N.<br>1.N.<br>1.N.<br>1.N.<br>1.N.<br>1.N.<br>1.N.<br>1.N.<br>1.N.<br>1.N.<br>1.N.<br>1.N.<br>1.N.<br>1.N.<br>1.N.<br>1.N.<br>1.N.<br>1.N.<br>1.N.<br>1.N.<br>1.N.<br>1.N.<br>1.N.<br>1.N.<br>1.N.<br>1.N.<br>1.N.<br>1.N.<br>1.N.<br>1.N.<br>1.N.<br>1.N.<br>1.N.<br>1.N.<br>1.N.<br>1.N.<br>1.N.<br>1.N.<br>1.N.<br>1.N.<br>1.N.<br>1.N.<br>1.N.<br>1.N       | HYLAND-CROY I<br>TIL. ESMT.<br>20' DRAIN.<br>5.95' ESMT.<br>20' DRAIN.<br>ESMT.<br>20' DRAIN.<br>5.95' ESMT.<br>20' DRAIN.<br>5.95' ESMT.<br>223.89'<br>S4'16'31"E 469.6<br>S4'16'31"E 469.6<br>S4'16'31"E 469.6<br>STILLF<br>10.85'43'29"E<br>38.83'<br>20' UTIL.<br>580.96<br>STILLF<br>120.<br>6994<br>6986<br>6978<br>20' UTIL.<br>ESMT.<br>20' UTIL.<br>20' UTIL.<br>20' UTIL.<br>20' UTIL.<br>20' UTIL                                                                   | ROAD         "D"                                                                                                                                                                                                                                                                                                                                                                                                                                                                                                                                                                                                                                                                                                                                                                                                                                                                                                                                                                                                                                                                                                                                                                                                                                                                                                                                                                                                                                                                                                                                                                                                                                                                                                                                                                                                                                                                                                                                                                                                                                          |                                                                                                                                                                                                                                                                                                                                                                                                                                                                                                                                                                                                                                                                                                                                                                                                                             |
| 37.76' N4<br>35<br>37.76' N4<br>35<br>35<br>35<br>35<br>35<br>35<br>35<br>35<br>35<br>35                                                                                                                                                                                                                                                                                                                                                                                                                                                                                                                                                                                                                                                                                                                                                                                                                                                                                                                                                                                                                                                                                                                                                                                                                                                                                                                                                                                                                                                                                                                                                                                                                                                                                                                                                                                                                                                                                                                                                                                                                                      | 35.13'<br>35.13'<br>374" rebar<br>"STANTEC"<br>STANTEC"<br>STANTEC"<br>STANTEC"<br>STANTEC"<br>STANTEC"<br>STANTEC"<br>STANTEC"<br>STANTEC"<br>STANTEC"<br>STANTEC"<br>STANTEC"                                                                                                                                                                                                                                                                                                                                                                                                                                                                                                                                                                                                                                                                                                                                                                                                                                                                                                                                                                                                                                                                                                                                                                                                                                                                                                                                                                                                                                                                                                                                                                                                                                                                                                                                                                                                                                                                                                                                                                                                                                                                                                                                                                                                                                                                                                                                                                                                                                                                                                                                                                                                                                                      | HYLAND-CROY I<br>HYLAND-CROY I<br>472.51'<br>RESERVE<br>20' DRAIN.<br>595'<br>ESMT.<br>223.89'<br>6976<br>54'16'31"E 469.6<br>54'16'31"E 469.6<br>54'16'31"E 469.6<br>580.96<br>STILLH<br>120.<br>6994<br>                                                                                                                                                                                                                                                                                                                                                                                                                                                                                                                                                                                                                                                                                                                                                                                                                                                                                                                                                                                                                                                                                                                                                                                                                                                                                                                                                                                                                                                                                                                                                                                                                                                                                                                                                                                                                                                                                                                                                                                                                                                                                                                                                                                                                                                                                                                                                                                                                                               | ROAD         "D" $i$ <td< td=""></td<>                                                                                                                                                                                                                                                                                                                                                                                                                                                                                                                                                                                                                                                                                                                                                                                                                                                                                                                                                                                                                                                                                                                                                                                                                                                                                                                                                                                                                                                                                                                                                                                            |                                                                                                                                                                                                                                                                                                                                                                                                                                                                                                                                                                                                                                                                                                                                                                                                                             |
| 37.76' N4<br>35<br>37.76' N4<br>35<br>37.76' N4<br>35<br>37.265<br>RES.<br>"C"<br>0.121<br>AC.<br>0.121<br>AC.<br>10<br>10<br>10<br>10<br>10<br>10<br>10<br>10<br>10<br>10                                                                                                                                                                                                                                                                                                                                                                                                                                                                                                                                                                                                                                                                                                                                                                                                                                                                                                                                                                                                                                                                                                                                                                                                                                                                                                                                                                                                                                                                                                                                                                                                                                                                                                                                                                                                                                                                                                                                                    | 35.13'<br>35.13'<br>374" rebar<br>"STANTEC"<br>STANTEC"<br>STANTEC"<br>STANTEC"<br>STANTEC"<br>STANTEC"<br>STANTEC"<br>STANTEC"<br>STANTEC"<br>STANTEC"<br>STANTEC"<br>STANTEC"<br>STANTEC"<br>STANTEC"<br>STANTEC"<br>STANTEC"<br>STANTEC"<br>STANTEC"<br>STANTEC"<br>STANTEC"<br>STANTEC"<br>STANTEC"<br>STANTEC"<br>STANTEC"<br>STANTEC"<br>STANTEC"<br>STANTEC"<br>STANTEC"<br>STANTEC"<br>STANTEC"<br>STANTEC"<br>STANTEC"<br>STANTEC"<br>STANTEC"<br>STANTEC"<br>STANTEC"<br>STANTEC"<br>STANTEC"<br>STANTEC"<br>STANTEC"<br>STANTEC"<br>STANTEC"<br>STANTEC"<br>STANTEC"<br>STANTEC"<br>STANTEC"<br>STANTEC"<br>STANTEC"<br>STANTEC"<br>STANTEC"<br>STANTEC"<br>STANTEC"<br>STANTEC"<br>STANTEC"<br>STANTEC"<br>STANTEC"<br>STANTEC"<br>STANTEC"<br>STANTEC"<br>STANTEC"<br>STANTEC"<br>STANTEC"<br>STANTEC"<br>STANTEC"<br>STANTEC"<br>STANTEC"<br>STANTEC"<br>STANTEC"<br>STANTEC"<br>STANTEC"<br>STANTEC"<br>STANTEC"<br>STANTEC"<br>STANTEC"<br>STANTEC"<br>STANTEC"<br>STANTEC"<br>STANTEC"<br>STANTEC"<br>STANTEC"<br>STANTEC"<br>STANTEC"<br>STANTEC"<br>STANTEC"<br>STANTEC"<br>STANTEC"<br>STANTEC"<br>STANTEC"<br>STANTEC"<br>STANTEC"<br>STANTEC"<br>STANTEC"<br>STANTEC"<br>STANTEC"<br>STANTEC"<br>STANTEC"<br>STANTEC"<br>STANTEC"<br>STANTEC"<br>STANTEC"<br>STANTEC"<br>STANTEC"<br>STANTEC"<br>STANTEC"<br>STANTEC"<br>STANTEC"<br>STANTEC"<br>STANTEC"<br>STANTEC"<br>STANTEC"<br>STANTEC"<br>STANTEC"<br>STANTEC"<br>STANTEC"<br>STANTEC"<br>STANTEC"<br>STANTEC"<br>STANTEC"<br>STANTEC"<br>STANTEC"<br>STANTEC"<br>STANTEC"<br>STANTEC"<br>STANTEC"<br>STANTEC"<br>STANTEC"<br>STANTEC"<br>STANTEC"<br>STANTEC"<br>STANTEC"<br>STANTEC"<br>STANTEC"<br>STANTEC"<br>STANTEC"<br>STANTEC"<br>STANTEC"<br>STANTEC"<br>STANTEC"<br>STANTEC"<br>STANTEC"<br>STANTEC"<br>STANTEC"<br>STANTEC"<br>STANTEC"<br>STANTEC"<br>STANTEC"<br>STANTEC"<br>STANTEC"<br>STANTEC"<br>STANTEC"<br>STANTEC"<br>STANTEC"<br>STANTEC"<br>STANTEC"<br>STANTEC"<br>STANTEC"<br>STANTEC"<br>STANTEC"<br>STANTEC"<br>STANTEC"<br>STANTEC"<br>STANTEC"<br>STANTEC"<br>STANTEC"<br>STANTEC"<br>STANTEC"<br>STANTEC"<br>STANTEC"<br>STANTEC"<br>STANTEC"<br>STANTEC'<br>STANTEC'<br>STANTEC'<br>STANTEC'<br>STANTEC'<br>STANTEC'<br>STANTEC'<br>STANTEC'<br>STANTEC'<br>STANTEC'<br>STANTEC'<br>STANTEC'<br>STANTEC'<br>STANTEC'<br>STANTEC'<br>STANTEC'<br>STANTEC'<br>STANTEC'<br>STANTEC'<br>STANTEC'<br>STANTEC'<br>STANTEC'<br>STANTEC'<br>STANTEC'<br>STANTEC'<br>STANTEC'<br>STANTEC'<br>STANTEC'<br>STANTEC'<br>STANTEC'<br>STANTEC'<br>STANTEC                                                                                                                                                                                                                                                                               | HYLAND-CROY I<br>HYLAND-CROY I<br>472.51'<br>RESERVE<br>20' DRAIN.<br>595' ESMT.<br>20' DRAIN.<br>ESMT.<br>223.89'<br>S4'16'31"E 469.6<br>S4'16'31"E 469.6<br>S4'16'31"E 469.6<br>STILLH<br>120.<br>6994<br>N85'43'29"E<br>38.83'<br>20' UTIL.<br>ESMT.<br>223.89'<br>S4'16'31"E 469.6<br>STILLH<br>120.<br>6994<br>N85'43'29"E<br>0.177 AC.<br>137.85'<br>0.244 AC.<br>100'<br>137.85'<br>0.244 AC.<br>100'<br>137.85'<br>0.244 AC.<br>100'<br>137.85'<br>0.177 AC.<br>100'<br>137.85'<br>0.244 AC.<br>100'<br>137.85'<br>137.85'<br>137.85'<br>137.85'<br>137.85'<br>137.85'<br>137.85'<br>137.85'<br>137.85'<br>137.85'<br>137.85'<br>137.85'<br>137.85'<br>137.85'<br>137.85'<br>137.85'<br>137.85'<br>137.85'<br>137.85'<br>137.85'<br>137.85'<br>137.85'<br>137.85'<br>137.85'<br>137.85'<br>137.85'<br>137.85'<br>137.85'<br>137.85'<br>137.85'<br>137.85'<br>137.85'<br>137.85'<br>137.85'<br>137.85'<br>137.85'<br>137.85'<br>137.85'<br>137.85'<br>137.85'<br>137.85'<br>137.85'<br>137.85'<br>137.85'<br>137.85'<br>137.85'<br>137.85'<br>137.85'<br>137.85'<br>137.85'<br>137.85'<br>137.85'<br>137.85'<br>137.85'<br>137.85'<br>137.85'<br>137.85'<br>137.85'<br>137.85'<br>137.85'<br>137.85'<br>137.85'<br>137.85'<br>137.85'<br>137.85'<br>137.85'<br>137.85'<br>137.85'<br>137.85'<br>137.85'<br>137.85'<br>137.85'<br>137.85'<br>137.85'<br>137.85'<br>137.85'<br>137.85'<br>137.85'<br>137.85'<br>137.85'<br>137.85'<br>137.85'<br>137.85'<br>137.85'<br>137.85'<br>137.85'<br>137.85'<br>137.85'<br>137.85'<br>137.85'<br>137.85'<br>137.85'<br>137.85'<br>137.85'<br>137.85'<br>137.85'<br>137.85'<br>137.85'<br>137.85'<br>137.85'<br>137.85'<br>137.85'<br>137.85'<br>137.85'<br>137.85'<br>137.85'<br>137.85'<br>137.85'<br>137.85'<br>137.85'<br>137.85'<br>137.85'<br>137.85'<br>137.85'<br>137.85'<br>137.85'<br>137.85'<br>137.85'<br>137.85'<br>137.85'<br>137.85'<br>137.85'<br>137.85'<br>137.85'<br>137.85'<br>137.85'<br>137.85'<br>137.85'<br>137.85'<br>137.85'<br>137.85'<br>137.85'<br>137.85'<br>137.85'<br>137.85'<br>137.85'<br>137.85'<br>137.85'<br>137.85'<br>137.85'<br>137.85'<br>137.85'<br>137.85'<br>137.85'<br>137.85'<br>137.85'<br>137.85'<br>137.85'<br>137.85'<br>137.85'<br>137.85'<br>137.85'<br>137.85'<br>137.85'<br>137.85'<br>137.85'<br>137.85'<br>137.85'<br>137.85'<br>137.85'<br>137.85'<br>137.85'<br>137.85'<br>137.85'<br>137.85'<br>137.85'<br>137.85'<br>137.85'<br>137.85'<br>137.85'<br>137.85'<br>137.85'<br>137.85'<br>137.85'<br>137.85'<br>137.85'<br>137.85'<br>137.85'<br>137.85'<br>137.85'<br>137.85'<br>137                                                               | ROAD       N40'44'56 $20'$ DRAIN. $6970$ DRAIN. $6962$ DPRAIN. $6970$ DRAIN. $6962$ DPRAIN. $6970$ DRAIN. $6962$ DPRAIN. $41$ DRAIN. $840$ SPRAIN. $0.177$ AC. $90'$ DRAIN. $24$ DRAIN. $25$ DRAIN. $24$ DRAIN. $25$ DRAIN. $24$ DRAIN. $26$ DIRAIN. $24$ DRAIN. $26$ DIRAIN. $270.00'$ TO.20' TO.20                                                                                                                                                                                                                                                                                                                                                                                                                                                                                                                                                                                                                                                                                                                                                                                                                                                                                                                                                                                                                                                                                                                                                                                                                               |                                                                                                                                                                                                                                                                                                                                                                                                                                                                                                                                                                                                                                                                                                                                                                                                                             |
| 37.76' N4<br>35<br>37.76' N4<br>35<br>37.76' N4<br>35<br>37.265<br>RES.<br>"C"<br>0.121<br>AC.<br>0.121<br>AC.<br>10<br>10<br>10<br>10<br>10<br>10<br>10<br>10<br>10<br>10                                                                                                                                                                                                                                                                                                                                                                                                                                                                                                                                                                                                                                                                                                                                                                                                                                                                                                                                                                                                                                                                                                                                                                                                                                                                                                                                                                                                                                                                                                                                                                                                                                                                                                                                                                                                                                                                                                                                                    | 35.13'<br>35.13'<br>35.13'<br>35.13'<br>35.13'<br>35.13'<br>35.13'<br>35.13'<br>35.13'<br>35.13'<br>35.13'<br>35.13'<br>35.13'<br>51.13'<br>51.13'<br>51.13'<br>51.13'<br>51.13'<br>51.13'<br>51.13'<br>51.13'<br>51.13'<br>51.13'<br>51.13'<br>51.13'<br>51.13'<br>51.13'<br>51.13'<br>51.13'<br>51.13'<br>51.13'<br>51.13'<br>51.13'<br>51.13'<br>51.13'<br>51.13'<br>51.13'<br>51.13'<br>51.13'<br>51.13'<br>51.13'<br>51.13'<br>51.13'<br>51.13'<br>51.13'<br>51.13'<br>51.13'<br>51.13'<br>51.13'<br>51.13'<br>51.13'<br>51.13'<br>51.13'<br>51.13'<br>51.13'<br>51.13'<br>51.13'<br>51.13'<br>51.13'<br>51.13'<br>51.13'<br>51.13'<br>51.13'<br>51.13'<br>51.13'<br>51.13'<br>51.13'<br>51.13'<br>51.13'<br>51.13'<br>51.13'<br>51.13'<br>51.13'<br>51.13'<br>51.13'<br>51.13'<br>51.13'<br>51.13'<br>51.13'<br>51.13'<br>51.13'<br>51.13'<br>51.13'<br>51.13'<br>51.13'<br>51.13'<br>51.13'<br>51.13'<br>51.13'<br>51.13'<br>51.13'<br>51.13'<br>51.13'<br>51.13'<br>51.13'<br>51.13'<br>51.13'<br>51.13'<br>51.13'<br>51.13'<br>51.13'<br>51.13'<br>51.13'<br>51.13'<br>51.13'<br>51.13'<br>51.13'<br>51.13'<br>51.13'<br>51.13'<br>51.13'<br>51.13'<br>51.13'<br>51.13'<br>51.13'<br>51.13'<br>51.13'<br>51.13'<br>51.13'<br>51.13'<br>51.13'<br>51.13'<br>51.13'<br>51.13'<br>51.13'<br>51.13'<br>51.13'<br>51.13'<br>51.13'<br>51.13'<br>51.13'<br>51.13'<br>51.13'<br>51.13'<br>51.13'<br>51.13'<br>51.13'<br>51.13'<br>51.13'<br>51.13'<br>51.13'<br>51.13'<br>51.13'<br>51.13'<br>51.13'<br>51.13'<br>51.13'<br>51.13'<br>51.13'<br>51.13'<br>51.13'<br>51.13'<br>51.13'<br>51.13'<br>51.13'<br>51.13'<br>51.13'<br>51.13'<br>51.13'<br>51.13'<br>51.13'<br>51.13'<br>51.13'<br>51.13'<br>51.13'<br>51.13'<br>51.13'<br>51.13'<br>51.13'<br>51.13'<br>51.13'<br>51.13'<br>51.13'<br>51.13'<br>51.13'<br>51.13'<br>51.13'<br>51.13'<br>51.13'<br>51.13'<br>51.13'<br>51.13'<br>51.13'<br>51.13'<br>51.13'<br>51.13'<br>51.13'<br>51.13'<br>51.13'<br>51.13'<br>51.13'<br>51.13'<br>51.13'<br>51.13'<br>51.13'<br>51.13'<br>51.13'<br>51.13'<br>51.13'<br>51.13'<br>51.13'<br>51.13'<br>51.13'<br>51.13'<br>51.13'<br>51.13'<br>51.13'<br>51.13'<br>51.13'<br>51.13'<br>51.13'<br>51.13'<br>51.13'<br>51.13'<br>51.13'<br>51.13'<br>51.13'<br>51.13'<br>51.13'<br>51.13'<br>51.13'<br>51.13'<br>51.13'<br>51.13'<br>51.13'<br>51.13'<br>51.13'<br>51.13'<br>51.13'<br>51.13'<br>51.13'<br>51.13'<br>51.13'<br>51.13'<br>51.13'<br>51.13'<br>51.13'<br>51.13'<br>51.13'<br>51.13'<br>51.13'<br>51.13'<br>51.13'<br>51.13'<br>51.13'<br>51.13'<br>51.13'<br>51.13'<br>51.13'<br>51.13'<br>51.13'<br>51.13'<br>51.13'<br>51.13'<br>51.13'<br>51.13'                                                                                                                                                                         | HYLAND-CROY I         472.51'         RESERVE         20' DRAIN.         20' DRAIN.         S4'16'31"E 469.6         S4'16'31"E 469.6         S4'16'31"E 469.6         S4'16'31"E 469.6         S' SW. ESMT.         S80.99         STILLF         10.06994         N85'43'29'E         20' UTIL.         SNT.         S80.99         STILLF         20' UTIL.         SNT.         S80.99         STILLF         O UTIL.         SNT.         20' UTIL.         SNT. 22         O UTIL.         SMT. 22         O UTIL.         SMT. 22         O UTIL.         SMT. 22         O UTIL.         SMT. 22         O O' O'         O O' O'         O O' O' O'                                                                                                                                                                                                                                                                                                                                                                                                                                                                                                                                                                                                                                                                                                                                                                                                                                                                                                                                                                                                                                                                                                                                                                                                                                                                                                                                                                                                                                                                                                                                                                                                                                                                                                                                                                                                                                                                                                                                                                                              | ROAD         "D" $300 + 40 + 450 + 350 + 350 + 350 + 350 + 350 + 350 + 350 + 350 + 350 + 350 + 350 + 350 + 350 + 350 + 350 + 350 + 350 + 350 + 350 + 350 + 350 + 350 + 350 + 350 + 350 + 350 + 350 + 350 + 350 + 350 + 350 + 350 + 350 + 350 + 350 + 350 + 350 + 350 + 350 + 350 + 350 + 350 + 350 + 350 + 350 + 350 + 350 + 350 + 350 + 350 + 350 + 350 + 350 + 350 + 350 + 350 + 350 + 350 + 350 + 350 + 350 + 350 + 350 + 350 + 350 + 350 + 350 + 350 + 350 + 350 + 350 + 350 + 350 + 350 + 350 + 350 + 350 + 350 + 350 + 350 + 350 + 350 + 350 + 350 + 350 + 350 + 350 + 350 + 350 + 350 + 350 + 350 + 350 + 350 + 350 + 350 + 350 + 350 + 350 + 350 + 350 + 350 + 350 + 350 + 350 + 350 + 350 + 350 + 350 + 350 + 350 + 350 + 350 + 350 + 350 + 350 + 350 + 350 + 350 + 350 + 350 + 350 + 350 + 350 + 350 + 350 + 350 + 350 + 350 + 350 + 350 + 350 + 350 + 350 + 350 + 350 + 350 + 350 + 350 + 350 + 350 + 350 + 350 + 350 + 350 + 350 + 350 + 350 + 350 + 350 + 350 + 350 + 350 + 350 + 350 + 350 + 350 + 350 + 350 + 350 + 350 + 350 + 350 + 350 + 350 + 350 + 350 + 350 + 350 + 350 + 350 + 350 + 350 + 350 + 350 + 350 + 350 + 350 + 350 + 350 + 350 + 350 + 350 + 350 + 350 + 350 + 350 + 350 + 350 + 350 + 350 + 350 + 350 + 350 + 350 + 350 + 350 + 350 + 350 + 350 + 350 + 350 + 350 + 350 + 350 + 350 + 350 + 350 + 350 + 350 + 350 + 350 + 350 + 350 + 350 + 350 + 350 + 350 + 350 + 350 + 350 + 350 + 350 + 350 + 350 + 350 + 350 + 350 + 350 + 350 + 350 + 350 + 350 + 350 + 350 + 350 + 350 + 350 + 350 + 350 + 350 + 350 + 350 + 350 + 350 + 350 + 350 + 350 + 350 + 350 + 350 + 350 + 350 + 350 + 350 + 350 + 350 + 350 + 350 + 350 + 350 + 350 + 350 + 350 + 350 + 350 + 350 + 350 + 350 + 350 + 350 + 350 + 350 + 350 + 350 + 350 + 350 + 350 + 350 + 350 + 350 + 350 + 350 + 350 + 350 + 350 + 350 + 350 + 350 + 350 + 350 + 350 + 350 + 350 + 350 + 350 + 350 + 350 + 350 + 350 + 350 + 350 + 350 + 350 + 350 + 350 + 350 + 350 + 350 + 350 + 350 + 350 + 350 + 350 + 350 + 350 + 350 + 350 + 350 + 350 + 350 + $                |                                                                                                                                                                                                                                                                                                                                                                                                                                                                                                                                                                                                                                                                                                                                                                                                                             |
| 37.76' N4<br>35<br>37.76' N4<br>35<br>37.76' N4<br>35<br>37.265<br>RES.<br>"C"<br>0.121<br>AC.<br>0.121<br>AC.<br>10<br>10<br>10<br>10<br>10<br>10<br>10<br>10<br>10<br>10                                                                                                                                                                                                                                                                                                                                                                                                                                                                                                                                                                                                                                                                                                                                                                                                                                                                                                                                                                                                                                                                                                                                                                                                                                                                                                                                                                                                                                                                                                                                                                                                                                                                                                                                                                                                                                                                                                                                                    | 35.13'<br>36'<br>374" rebar<br>"STANTEC"<br>35.13'<br>374" rebar<br>"STANTEC"<br>1.N. Ex. UT<br>1.N. Ex. UT<br>1.                                                                                                                                                                                                                                                                                                                                                                          | HYLAND-CROY I         TIL. ESMT.         20' DRAIN.         20' DRAIN.         SATIG'31"E 469.6         STILLE         20' UTIL.         SSNT.         20' UTIL.         SNT. 44         O.281 AC.         O.281 AC.         SMT. 22         O.244 AC.         STILLE         O.244 AC.         SNT. 22         O.244 AC.         SNT. 22         O.244 AC.         SNT. 22         O.244 AC.         SND. 20' s.b.         O.244 AC.         SND. 20' s.b.         O.20' s.b.         O.20' s.b.         O.20' s.b. <td c<="" td=""><td>ROAD       N40'44'56         <math>20'</math> DRAIN.       <math>20'</math> DRAIN.         <math>6970</math> DRAIN.       <math>6962</math> DPRAIN.         <math>6970</math> DRAIN.       <math>6962</math> DPRAIN.         <math>6970</math> DRAIN.       <math>6962</math> DPRAIN.         <math>41</math> DRAIN.       <math>840</math> SPRAIN.         <math>0.177</math> AC.       <math>90'</math> DRAIN.         <math>24</math> DRAIN.       <math>25</math> DRAIN.         <math>24</math> DRAIN.       <math>25</math> DRAIN.         <math>24</math> DRAIN.       <math>26</math> DIRAIN.         <math>24</math> DRAIN.       <math>26</math> DIRAIN.         <math>270.00'</math> TO.20' TO.20</td></td>                                                                                                                                                                         | <td>ROAD       N40'44'56         <math>20'</math> DRAIN.       <math>20'</math> DRAIN.         <math>6970</math> DRAIN.       <math>6962</math> DPRAIN.         <math>6970</math> DRAIN.       <math>6962</math> DPRAIN.         <math>6970</math> DRAIN.       <math>6962</math> DPRAIN.         <math>41</math> DRAIN.       <math>840</math> SPRAIN.         <math>0.177</math> AC.       <math>90'</math> DRAIN.         <math>24</math> DRAIN.       <math>25</math> DRAIN.         <math>24</math> DRAIN.       <math>25</math> DRAIN.         <math>24</math> DRAIN.       <math>26</math> DIRAIN.         <math>24</math> DRAIN.       <math>26</math> DIRAIN.         <math>270.00'</math> TO.20' TO.20</td>                                                                                                                                                                                                                                                                                                   | ROAD       N40'44'56 $20'$ DRAIN. $6970$ DRAIN. $6962$ DPRAIN. $6970$ DRAIN. $6962$ DPRAIN. $6970$ DRAIN. $6962$ DPRAIN. $41$ DRAIN. $840$ SPRAIN. $0.177$ AC. $90'$ DRAIN. $24$ DRAIN. $25$ DRAIN. $24$ DRAIN. $25$ DRAIN. $24$ DRAIN. $26$ DIRAIN. $24$ DRAIN. $26$ DIRAIN. $270.00'$ TO.20' TO.20 |