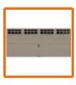

#### **Garage Door:**

Manufacturer: Clopay

Model: Gallery Collection 16 ft.x7 ft. 18.4 R-Value Intellicore Insulated Garage Door with SQ24 Windows

(see additional sheet for image)

Material: 3 layer construction. Steel on inside and outside with reinforced insulation core 1 7/8" thick.

Color: Sandstone

#### Clopay

# Gallery Collection 16 ft. x 7 ft. 18.4 R-Value Intellicore Insulated Sandtone Garage Door with SQ24 Window

Hover Image to Zoom