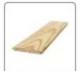

### Siding:

Manufacturer: Reliabilt Sawmills (sold by Lowes)

Material: Unfinished pine (to be painted with antique white latex paint)

Style: WP4 tongue and groove 1x8x12 foot boards (see additional sheet for image). Identical to the

existing siding on the garage gables.

## RELIABILT 7.125-in x 12-ft Unfinished Pine Tongue and Groove Wall Plank

Item #183094 | Model #095043124189