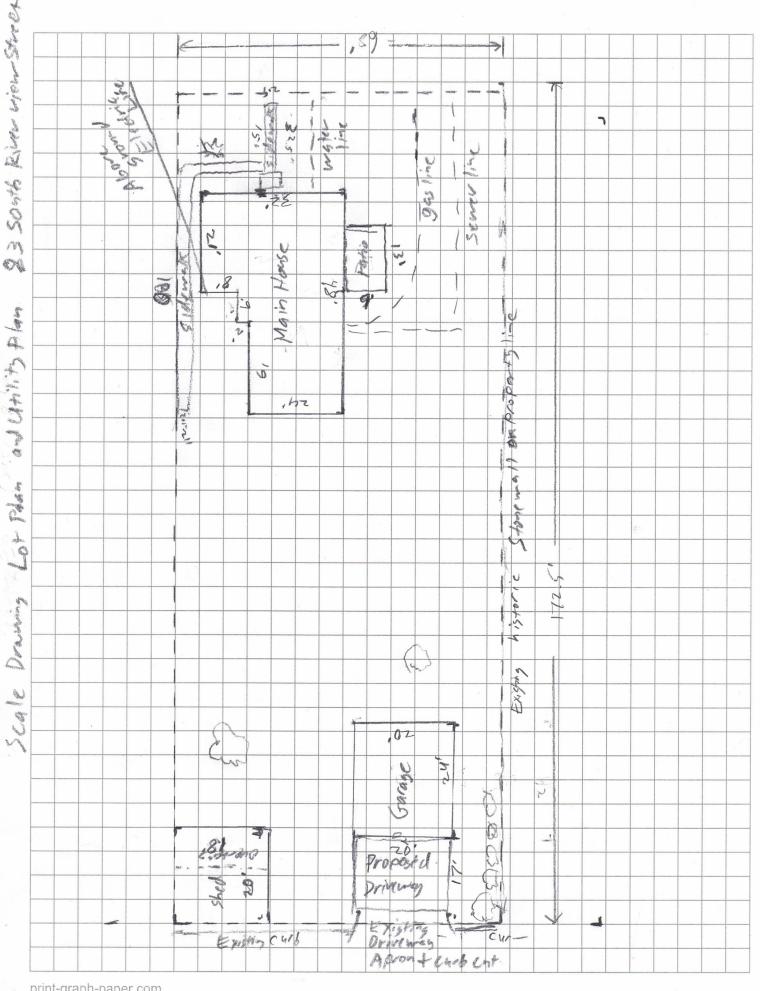

### **Lot Coverage Calculation**

Lot Area: 11730 sq ft

Current impermeable surface coverage: 2449.5 sq ft

Current percent coverage: 20.9%

Proposed impermeable surface cover with concrete driveway: 2789.5 sq ft

Proposed percent coverage: 23.8%

Allowable percent coverage: 45% (Zoned Historic Residential)

<u>Additional information:</u> Building dimensions of the garage were requested. The exterior dimensions are 20x24 feet (noted on the lot plan sheet). The building height is 14.5 ft.