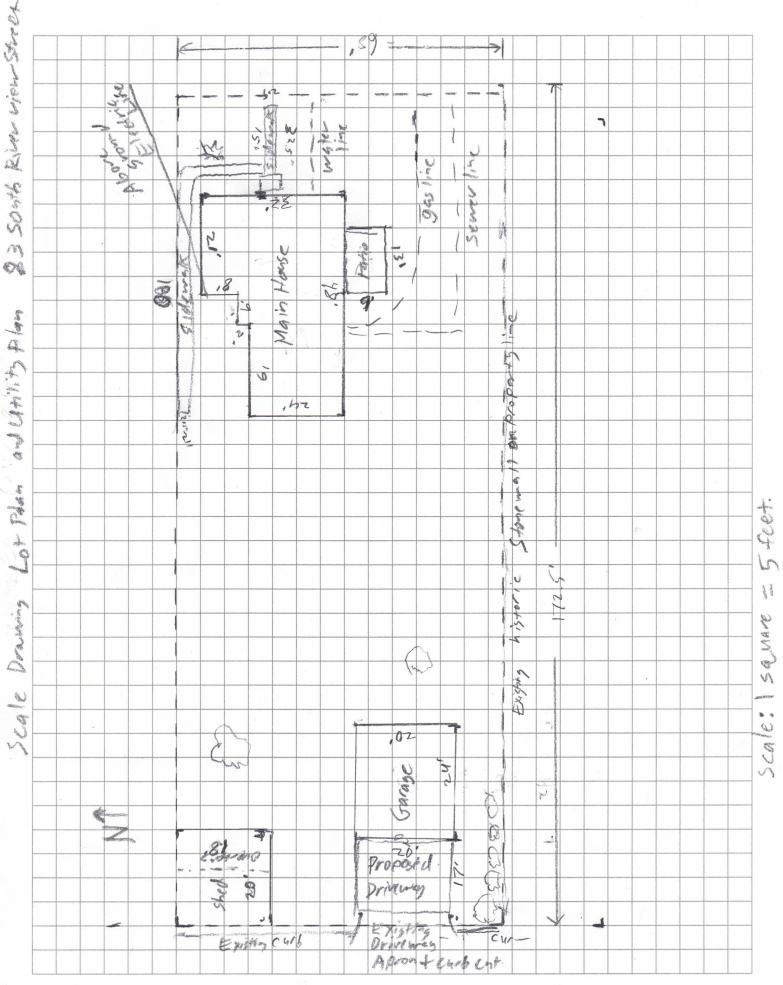

### **Lot Coverage Calculation**

Lot Area: 11730 sq ft

Current impermeable surface coverage: 2449.5 sq ft

Current percent coverage: 20.9%

Proposed impermeable surface cover with concrete driveway: 2789.5 sq ft

Proposed percent coverage: 23.8%

Allowable percent coverage: 45% (Zoned Historic Residential)

<u>Additional information:</u> Building dimensions of the garage were requested. The exterior dimensions are 20x24 feet (noted on the lot plan sheet). The building height is 14.5 ft.