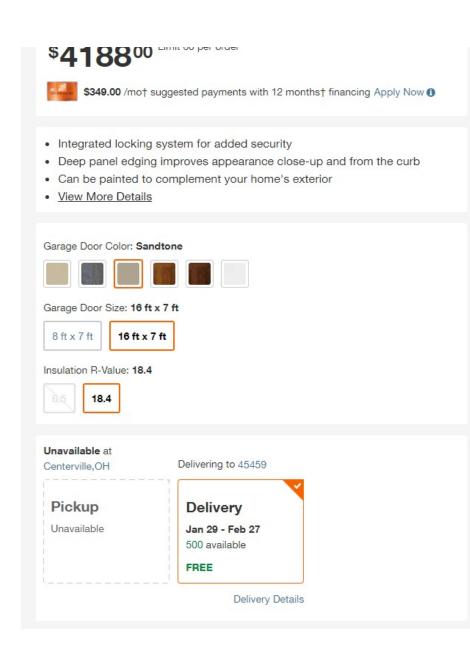

#### **Garage Door:**

Manufacturer: Clopay

Model: Gallery Collection 16 ft.x7 ft. 18.4 R-Value Intellicore Insulated Garage Door with SQ24 Windows

(see additional sheet for image)

Material: 3 layer construction. Steel on inside and outside with reinforced insulation core 1 7/8" thick.

Color: Sandstone

# Gallery Collection 16 ft. x 7 ft. 18.4 R-Value Intellicore Insulated Sandtone Garage Door with SQ24 Window

Hover Image to Zoom