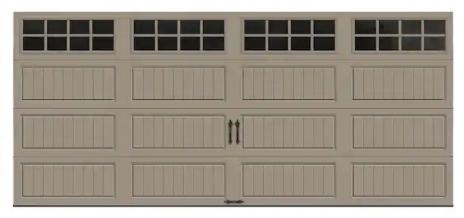

#### **Garage Door:**

Manufacturer: Clopay

Model: Gallery Collection 16 ft.x7 ft. 18.4 R-Value Intellicore Insulated Garage Door with SQ24 Windows

(see additional sheet for image)

Material: 3 layer construction. Steel on inside and outside with reinforced insulation core 1 7/8" thick.

# Gallery Collection 16 ft. x 7 ft. 18.4 R-Value Intellicore Insulated Sandtone Garage Door with SQ24 Window

Hover Image to Zoom