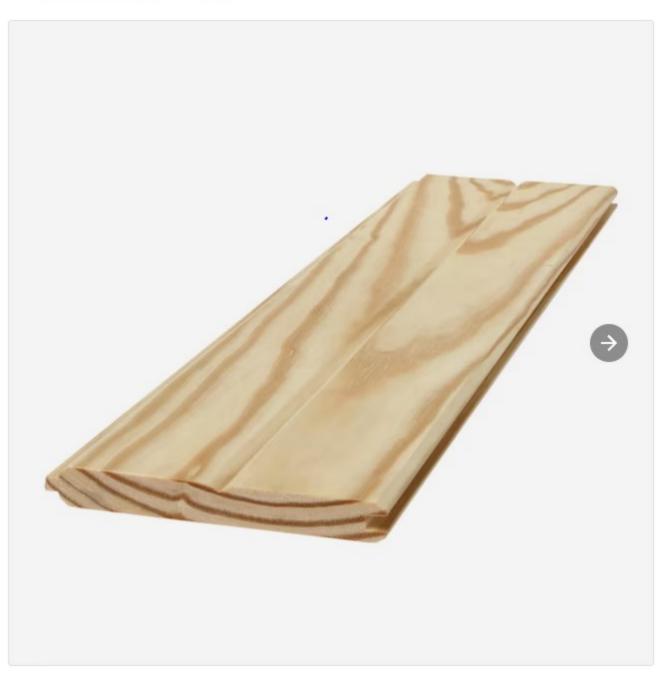

### Siding:

Manufacturer: Reliabilt Sawmills (sold by Lowes)

Material: Unfinished pine (to be painted with antique white latex paint)

Style: WP4 tongue and groove 1x8x12 foot boards (see additional sheet for image). Identical to the

existing siding on the garage gables.

## RELIABILT 7.125-in x 12-ft Unfinished Pine Tongue and Groove Wall Plank

Item #183094 | Model #095043124189