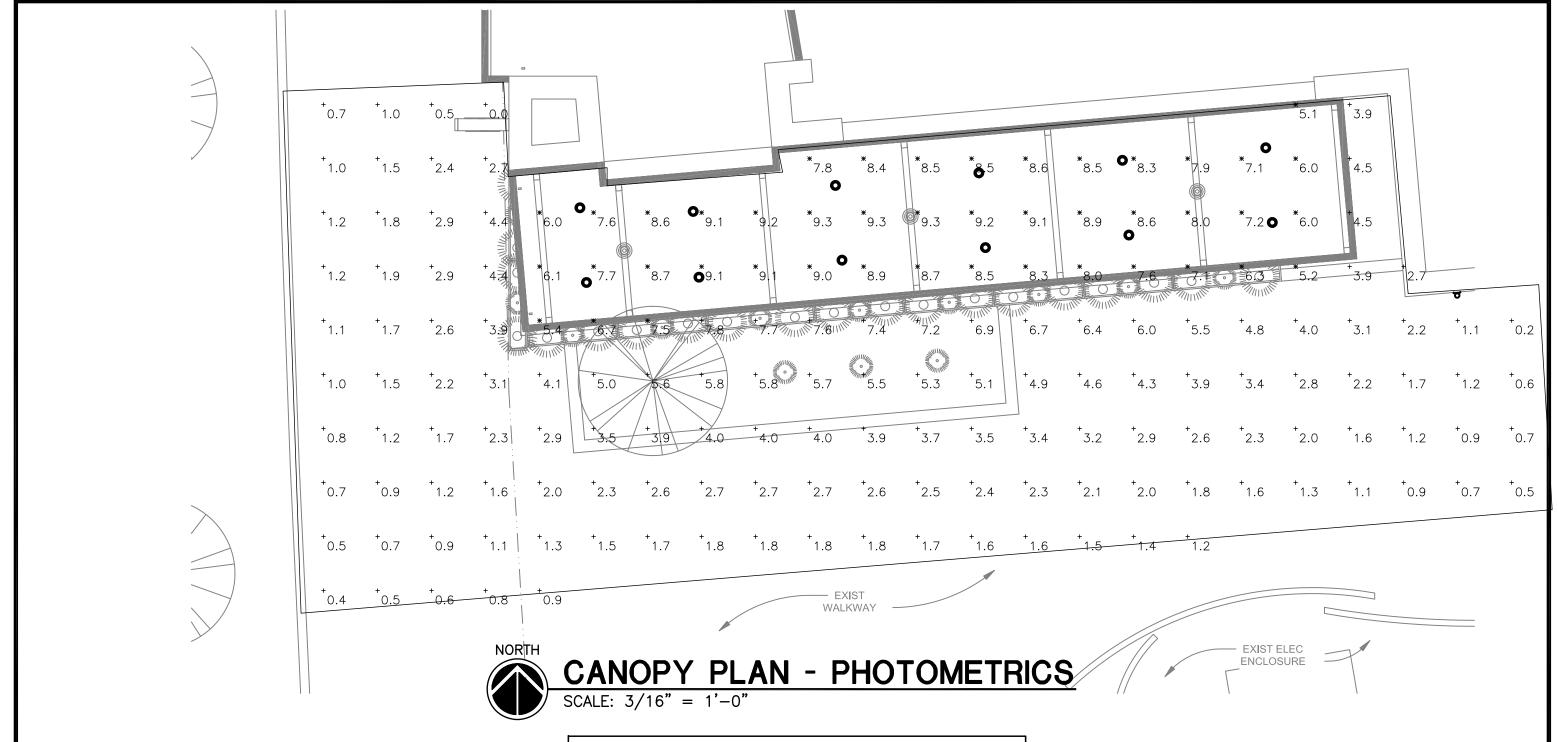

### **CEILING FIXTURE LEGEND**

CF01 CEILING FAN SUSPENDED (FIXED)

FREESTANDING CANOPY RCP

1/4" = 1'-0"

| Statistics   |        |        |        |        |         |         |
|--------------|--------|--------|--------|--------|---------|---------|
| Description  | Symbol | Avg    | Max    | Min    | Max/Min | Avg/Min |
| UNDER CANOPY | Ж      | 7.9 fc | 9.3 fc | 5.1 fc | 1.8:1   | 1.5:1   |
| Calc Zone #1 | +      | 4.0 fc | 9.3 fc | 0.0 fc | N/A     | N/A     |