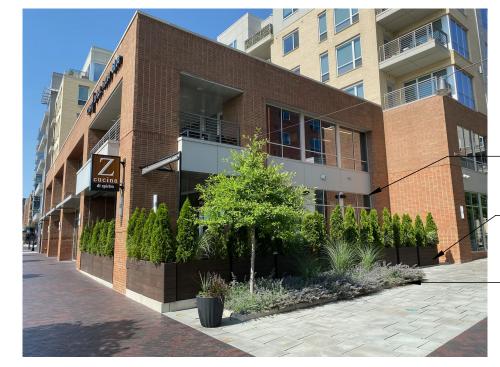

## **EXISTING CONDITIONS - SOUTH SIDE**

EXIST BLADE SIGN TO BE REMOVED

CONTINUOUS PREFIN MTL TRIM TO BE APPLIED TO EXIST CANOPY & BALCONY

EXIST SCONCE TO REMAIN, TYP

(2) NEW PLANTERS W/ NEW PLANTINGS AT STOREFRONT,
MATCH EXISTING