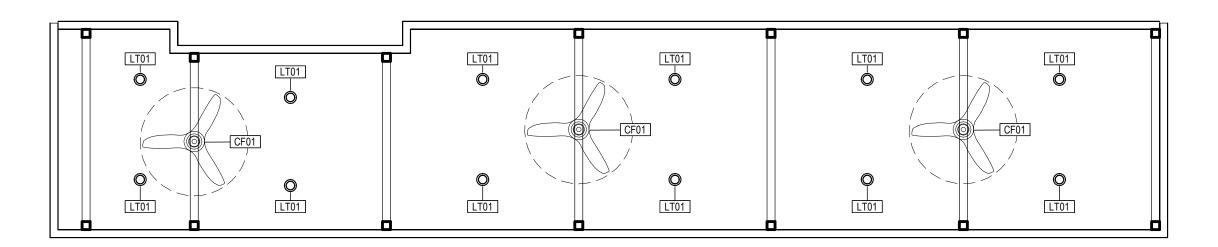

### **CEILING FIXTURE LEGEND**

CF01 CEILING FAN SUSPENDED (FIXED)

FREESTANDING CANOPY RCP

1/4" = 1'-0"

| Statistics   |        |        |        |        |         |         |
|--------------|--------|--------|--------|--------|---------|---------|
| Description  | Symbol | Avg    | Max    | Min    | Max/Min | Avg/Min |
| UNDER CANOPY | Ж      | 7.9 fc | 9.3 fc | 5.1 fc | 1.8:1   | 1.5:1   |
| Calc Zone #1 | +      | 4.0 fc | 9.3 fc | 0.0 fc | N/A     | N/A     |