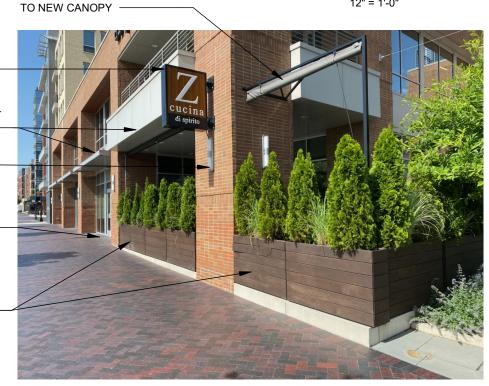

## **EXISTING CONDITIONS - SOUTH SIDE**

EXIST BLADE SIGN TO BE REMOVED

CONTINUOUS PREFIN MTL TRIM TO BE APPLIED TO EXIST CANOPY & BALCONY

EXIST SCONCE TO REMAIN, TYP

(2) NEW PLANTERS W/ NEW PLANTINGS AT STOREFRONT,
MATCH EXISTING

EXIST PLANTERS TO REMAIN, PAINT BLACK TYP

**EXISTING CONDITIONS -WEST SIDE** 

12" = 1'-0"

EXIST SHADE RELOCATED

NEW PREFIN MTL TRIM ON EXIST CANOPY, BLACK

EXIST BLADE SIGN TO REMAIN

EXIST SCONCE TO REMAIN, TYP