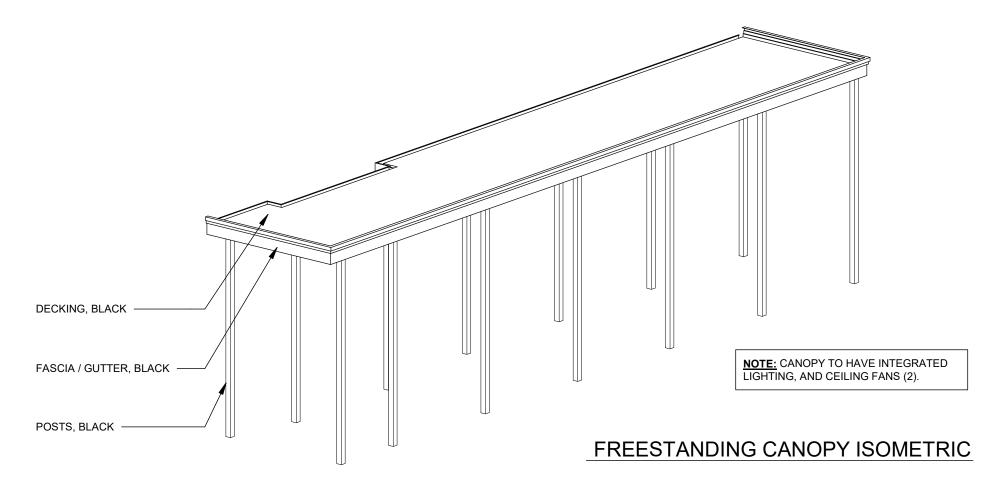

### **MATERIALS**

FREESTANDING CANOPY
POWDER COATED ALUMINUM
POSTS AND FRAMING
PREFINISHED BLACK

12" FASCIA TRIM TRIM FOR EXISTING CANOPY & BALCONY (MATCH TRIM ON NEW FREESTANDING CANOPY) PREFINSHED BLACK

SCOPE OF WORK: EXTERIOR IMPROVEMENTS INCLUDING: NEW METAL FREESTANDING CANOPY OVER EXISTING PATIO, NEW METAL

ADDED TO TRIM TO EXISTING CANOPIES, PAINTING EXISTING PLANTERS AND ADDING PLANTERS AT EAST AND WEST