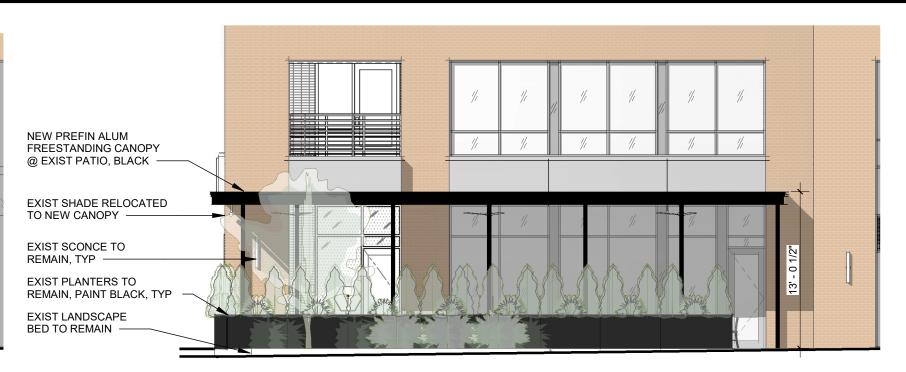

# SIDEWALK VIEW FROM THE SOUTH

**NEW PREFIN ALUM** FREESTANDING CANOPY @ EXIST PATIO, BLACK

EXIST PLANTERS TO REMAIN, PAINT BLACK TYP

EXIST LANDSCAPE BED TO REMAIN

EXIST TREES TO REMAIN, TYP

EXIST PLANTERS TO REMAIN, PAINT BLACK TYP

**EXISTING CONDITIONS -WEST SIDE** 

12" = 1'-0"

EXIST SHADE RELOCATED

NEW PREFIN MTL TRIM ON EXIST CANOPY, BLACK

EXIST BLADE SIGN TO REMAIN

EXIST SCONCE TO REMAIN, TYP