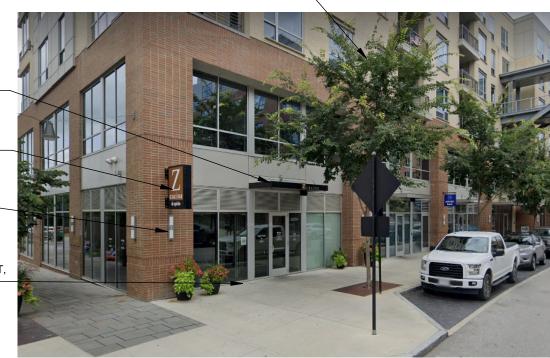

(2) NEW PLANTERS W/ NEW PLANTINGS AT STOREFFRONT, MATCH EXISTING

**EXISTING CONDITIONS - EAST SIDE** 

12" = 1'-0"