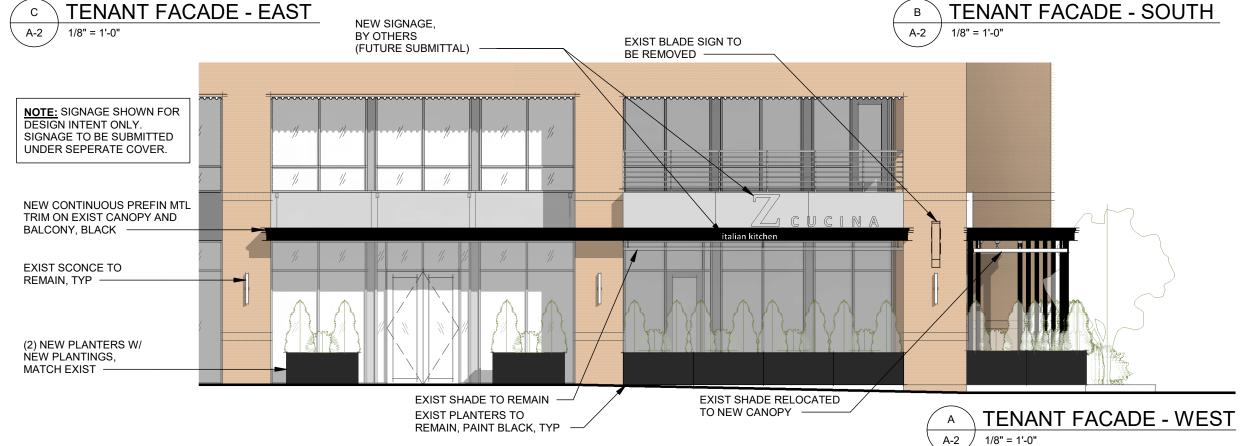

### **VICINITY MAP**

SIDEWALK VIEW FROM THE NORTH

NOTE: SIGNAGE SHOWN FOR DESIGN INTENT ONLY.
SIGNAGE TO BE SUBMITTED UNDER SEPERATE COVER.

## **EXISTING CONDITIONS - SOUTH SIDE**

EXIST BLADE SIGN TO BE REMOVED

CONTINUOUS PREFIN MTL TRIM TO BE APPLIED TO EXIST CANOPY & BALCONY

EXIST SCONCE TO REMAIN, TYP

(2) NEW PLANTERS W/ NEW PLANTINGS AT STOREFRONT,
MATCH EXISTING

EXIST PLANTERS TO REMAIN, PAINT BLACK TYP

**EXISTING CONDITIONS -WEST SIDE** 

12" = 1'-0"

EXIST SHADE RELOCATED

NEW PREFIN MTL TRIM ON EXIST CANOPY, BLACK

EXIST BLADE SIGN TO REMAIN

EXIST SCONCE TO REMAIN, TYP

(2) NEW PLANTERS W/ NEW PLANTINGS AT STOREFFRONT, MATCH EXISTING

**EXISTING CONDITIONS - EAST SIDE** 

12" = 1'-0"