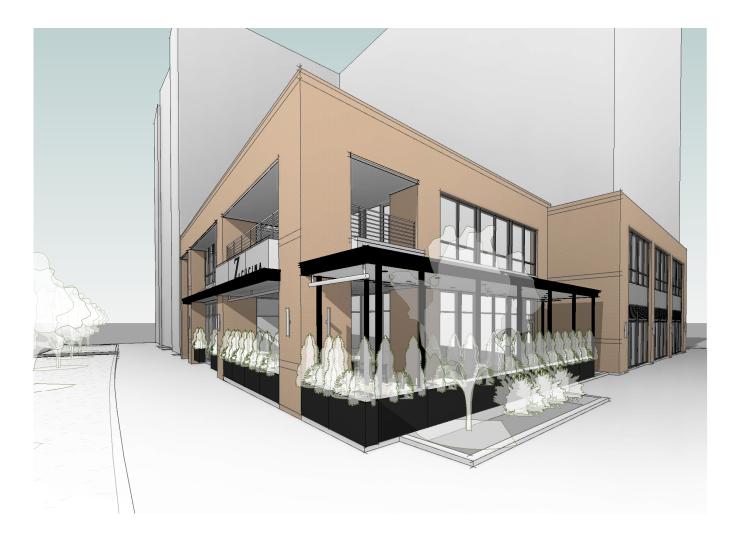

### PROJECT NARRATIVE

Z CUCINA IS PROPOSING TO INCREASE THEIR BRAND PRESENCE ON RIVERSIDE DRIVE BY ADDING A DECORATIVE METAL TRIM TO EXISTING CANOPY AND BALCONY EDGES TO TIE THE Z CUCINA STOREFRONT BAYS TOGETHER AND DEFINE THEM AS Z CUCINA. THEY ALSO PROPOSE TO EXTEND THE USE OF THE EXISTING OUTDOOR PATIO AREA BY COVERING IT WITH A PREFABRICATED ALUMINUM CANOPY SYSTEM THAT WILL BE FREESTANDING. EXISTING PLANTER BOXES WILL RECEIVE A REFRESH WITH BLACK PAINT. TO INTEGRATE THE NEW RIVERSIDE DRIVE ELEMENTS AT THE LONGSHORE STREET ENTRANCE A DECORATIVE METAL TRIM IS PROPOSED TO BE ATTACHED TO THE EXISTING METAL CANOPY. NEW PLANTERS WILL BE PLACED AT THESE DOORS AS WELL. NO WORK IS BEING PROPOSED FOR THE BUILDING STRUCTURE ITSELF. NO WORK IS BEING PROPOSED OUTSIDE OF THE EXISTING TENANT FOOTPRINT.

### **VICINITY MAP**

SIDEWALK VIEW FROM THE NORTH

NOTE: SIGNAGE SHOWN FOR DESIGN INTENT ONLY.
SIGNAGE TO BE SUBMITTED UNDER SEPERATE COVER.