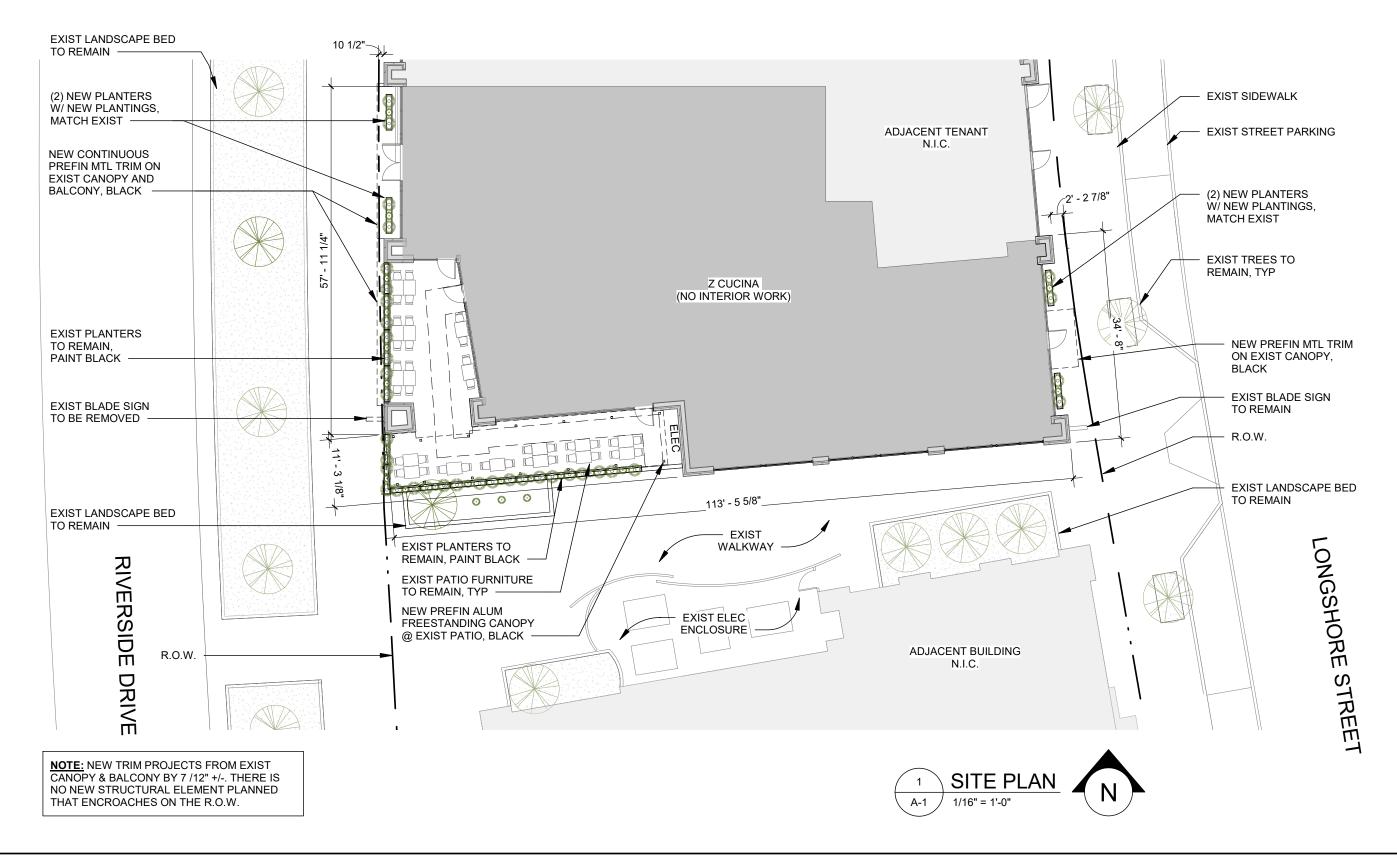

### PROJECT NARRATIVE

Z CUCINA IS PROPOSING TO INCREASE THEIR BRAND PRESENCE ON RIVERSIDE DRIVE BY ADDING A DECORATIVE METAL TRIM TO EXISTING CANOPY AND BALCONY EDGES TO TIE THE Z CUCINA STOREFRONT BAYS TOGETHER AND DEFINE THEM AS Z CUCINA. THEY ALSO PROPOSE TO EXTEND THE USE OF THE EXISTING OUTDOOR PATIO AREA BY COVERING IT WITH A PREFABRICATED ALUMINUM CANOPY SYSTEM THAT WILL BE FREESTANDING. EXISTING PLANTER BOXES WILL RECEIVE A REFRESH WITH BLACK PAINT. TO INTEGRATE THE NEW RIVERSIDE DRIVE ELEMENTS AT THE LONGSHORE STREET ENTRANCE A DECORATIVE METAL TRIM IS PROPOSED TO BE ATTACHED TO THE EXISTING METAL CANOPY. NEW PLANTERS WILL BE PLACED AT THESE DOORS AS WELL. NO WORK IS BEING PROPOSED FOR THE BUILDING STRUCTURE ITSELF. NO WORK IS BEING PROPOSED OUTSIDE OF THE EXISTING TENANT FOOTPRINT.

SCOPE OF WORK: EXTERIOR IMPROVEMENTS INCLUDING: NEW METAL FREESTANDING CANOPY OVER EXISTING PATIO, NEW METAL

ADDED TO TRIM TO EXISTING CANOPIES, PAINTING EXISTING PLANTERS AND ADDING PLANTERS AT EAST AND WEST

ENTRY DOORS.