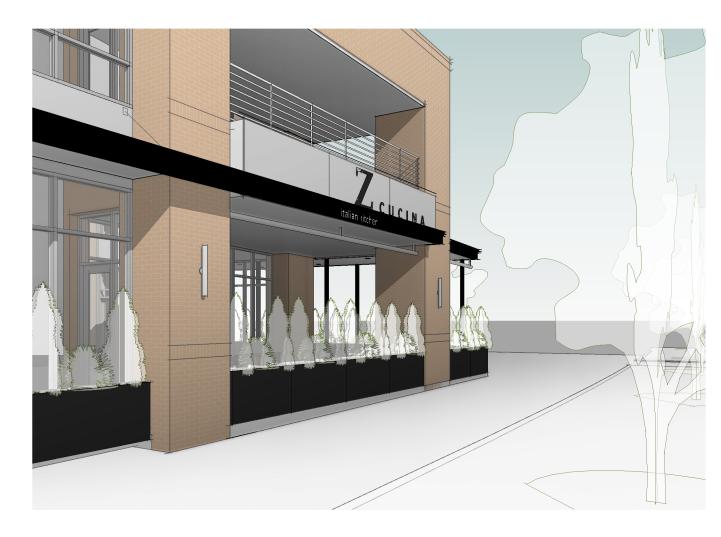

### **VICINITY MAP**

SIDEWALK VIEW FROM THE NORTH

NOTE: SIGNAGE SHOWN FOR DESIGN INTENT ONLY.
SIGNAGE TO BE SUBMITTED UNDER SEPERATE COVER.

# SIDEWALK VIEW FROM THE SOUTH

**NEW PREFIN ALUM** FREESTANDING CANOPY @ EXIST PATIO, BLACK

EXIST PLANTERS TO REMAIN, PAINT BLACK TYP

EXIST LANDSCAPE BED TO REMAIN

EXIST TREES TO REMAIN, TYP