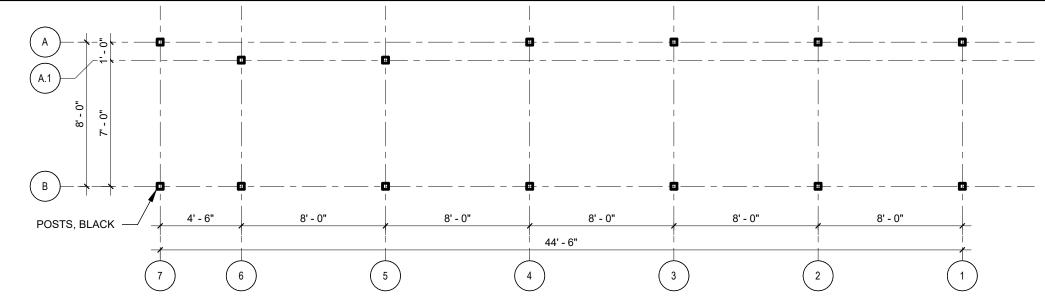

ALK VIEW FROM THE SOUTH







**NEW PREFIN ALUM** FREESTANDING CANOPY @ EXIST PATIO, BLACK

EXIST PLANTERS TO REMAIN, PAINT BLACK TYP

EXIST LANDSCAPE BED TO REMAIN

EXIST TREES TO REMAIN, TYP

## **EXISTING CONDITIONS - SOUTH SIDE**

EXIST BLADE SIGN TO BE REMOVED

CONTINUOUS PREFIN MTL TRIM TO BE APPLIED TO EXIST CANOPY & BALCONY

EXIST SCONCE TO REMAIN, TYP

(2) NEW PLANTERS W/ NEW PLANTINGS AT STOREFRONT,
MATCH EXISTING

EXIST PLANTERS TO REMAIN, PAINT BLACK TYP



**EXISTING CONDITIONS -WEST SIDE** 

12" = 1'-0"

EXIST SHADE RELOCATED

NEW PREFIN MTL TRIM ON EXIST CANOPY, BLACK

EXIST BLADE SIGN TO REMAIN

EXIST SCONCE TO REMAIN, TYP

(2) NEW PLANTERS W/ NEW PLANTINGS AT STOREFFRONT, MATCH EXISTING



**EXISTING CONDITIONS - EAST SIDE** 

12" = 1'-0"



### Z CUCINA BRIDGE PARK







# FREESTANDING CANOPY PLAN DETAIL





### **CEILING FIXTURE LEGEND**

CF01 CEILING FAN SUSPENDED (FIXED)



FREESTANDING CANOPY RCP

1/4" = 1'-0"



| Statistics   |        |        |        |        |         |         |
|--------------|--------|--------|--------|--------|---------|---------|
| Description  | Symbol | Avg    | Max    | Min    | Max/Min | Avg/Min |
| UNDER CANOPY | Ж      | 7.9 fc | 9.3 fc | 5.1 fc | 1.8:1   | 1.5:1   |
| Calc Zone #1 | +      | 4.0 fc | 9.3 fc | 0.0 fc | N/A     | N/A     |