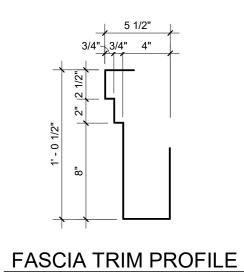

### **MATERIALS**

FREESTANDING CANOPY
POWDER COATED ALUMINUM
POSTS AND FRAMING
PREFINISHED BLACK

12" FASCIA TRIM TRIM FOR EXISTING CANOPY & BALCONY (MATCH TRIM ON NEW FREESTANDING CANOPY) PREFINSHED BLACK