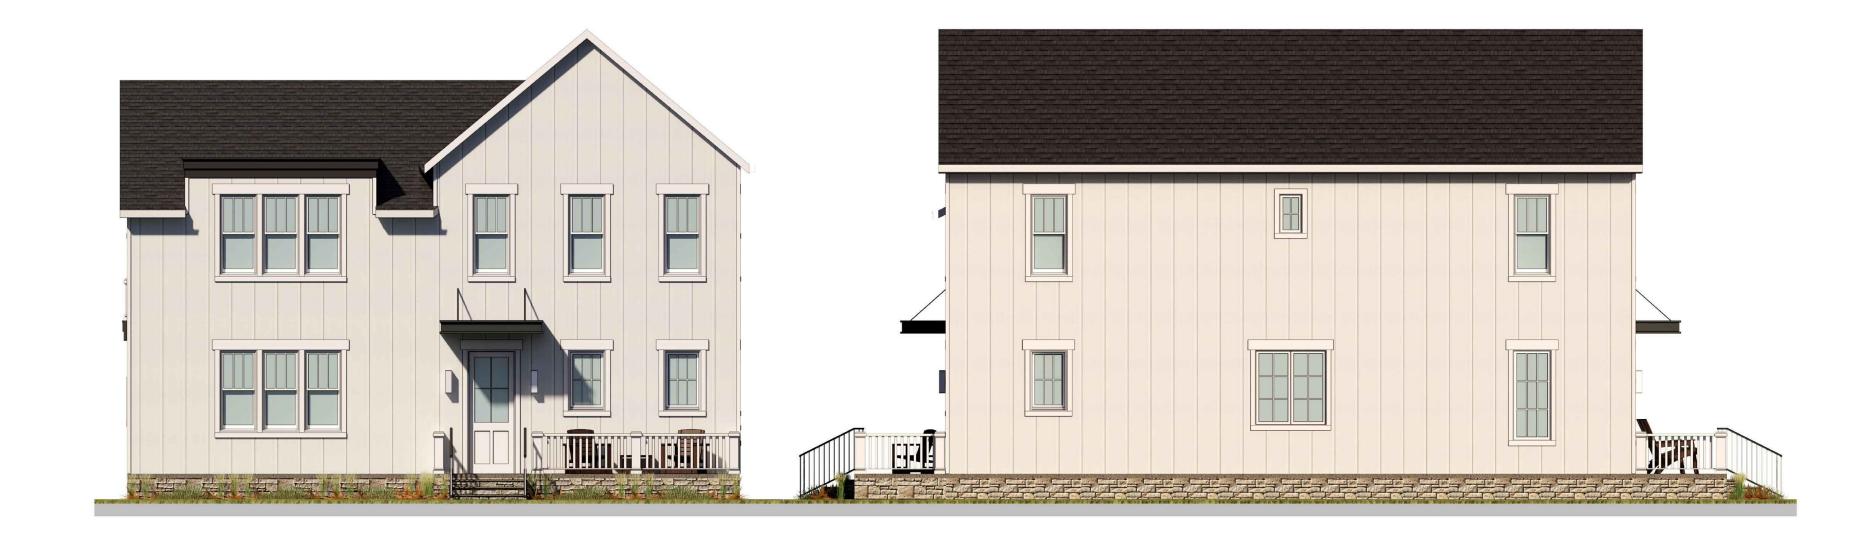

H Dubscovery

Existing Zoning District: R - Rural District

Flood Hazard Area:

Franklin County Auditor GIS

National Wetlands Inventory

Zone X - minimal hazard

Existing Land Use: Rural Residential, Agricultural

Recommended Land Use: Mixed Residential Medium Density















### **EXHIBIT B.2: EXISTING CONDITIONS**



View 1: Southern Boundary Looking East



View 2: Southern Boundary Looking East



View 1: Southern Boundary Looking West



View 4: Southern Boundary Looking North



View 5: Center of Site Looking North-West



View 6: Center of Site Looking North-East

















## EXHIBIT E: PRODUCT/DEVELOPMENT CHARACTER BUILDING FORM







FIGURE 153.062-P: PODIUM APARTMENT BUILDING TYPE DIAGRAM.





# EXHIBIT G: PRODUCT/DEVELOPMENT CHARACTER SOUTH - SINGLE-FAMILY