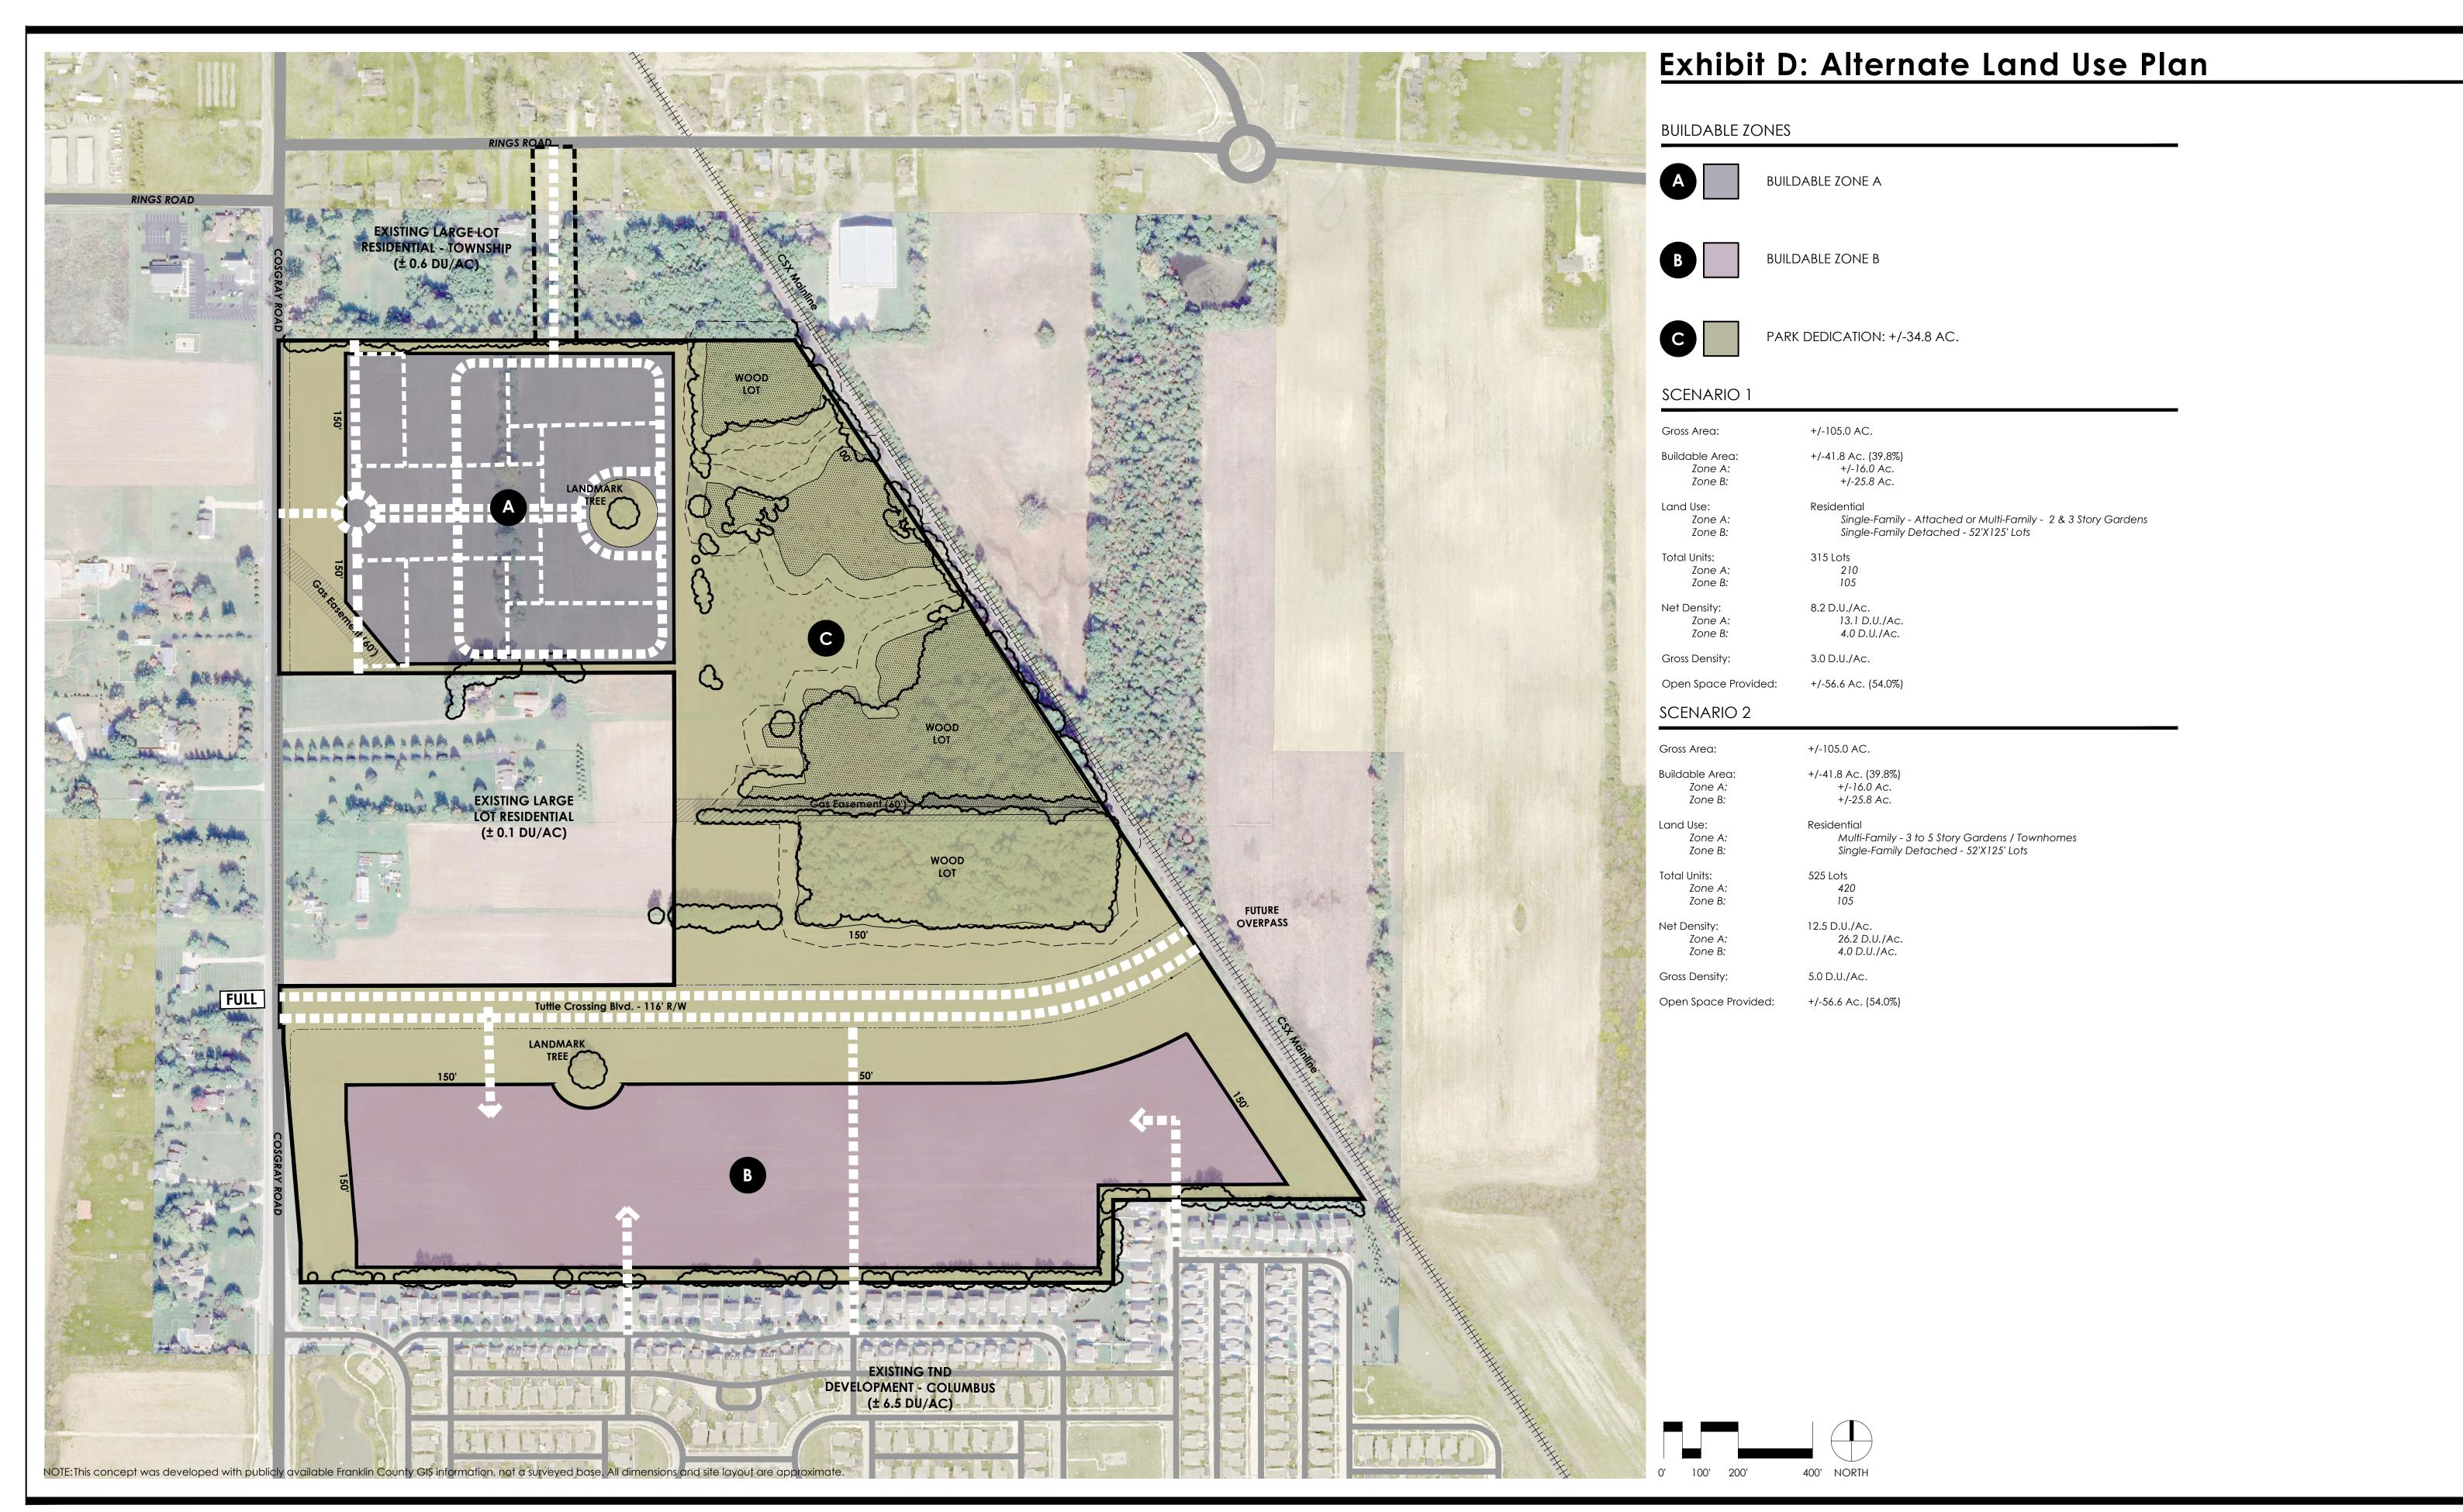

ded Parcels: Franklin County ID 274001307 <u>Ac.</u> 20.24 24.45 Owner
Cosgray Road II LLC
Cosgray Road II LLC
Floyd & Joyce Miller 274001004 PARCEL TOTAL 105.11 Ac.

Planning Documents: City of Dublin, OH Dubscovery

Existing Zoning District: R - Rural District

Flood Hazard Area:

Franklin County Auditor GIS

National Wetlands Inventory

Zone X - minimal hazard

Existing Land Use: Rural Residential, Agricultural

Recommended Land Use: Mixed Residential Medium Density















### **EXHIBIT B.2: EXISTING CONDITIONS**



View 1: Southern Boundary Looking East



View 2: Southern Boundary Looking East



View 1: Southern Boundary Looking West



View 4: Southern Boundary Looking North



View 5: Center of Site Looking North-West



View 6: Center of Site Looking North-East

















## EXHIBIT E: PRODUCT/DEVELOPMENT CHARACTER BUILDING FORM







FIGURE 153.062-P: PODIUM APARTMENT BUILDING TYPE DIAGRAM.





# EXHIBIT G: PRODUCT/DEVELOPMENT CHARACTER SOUTH - SINGLE-FAMILY