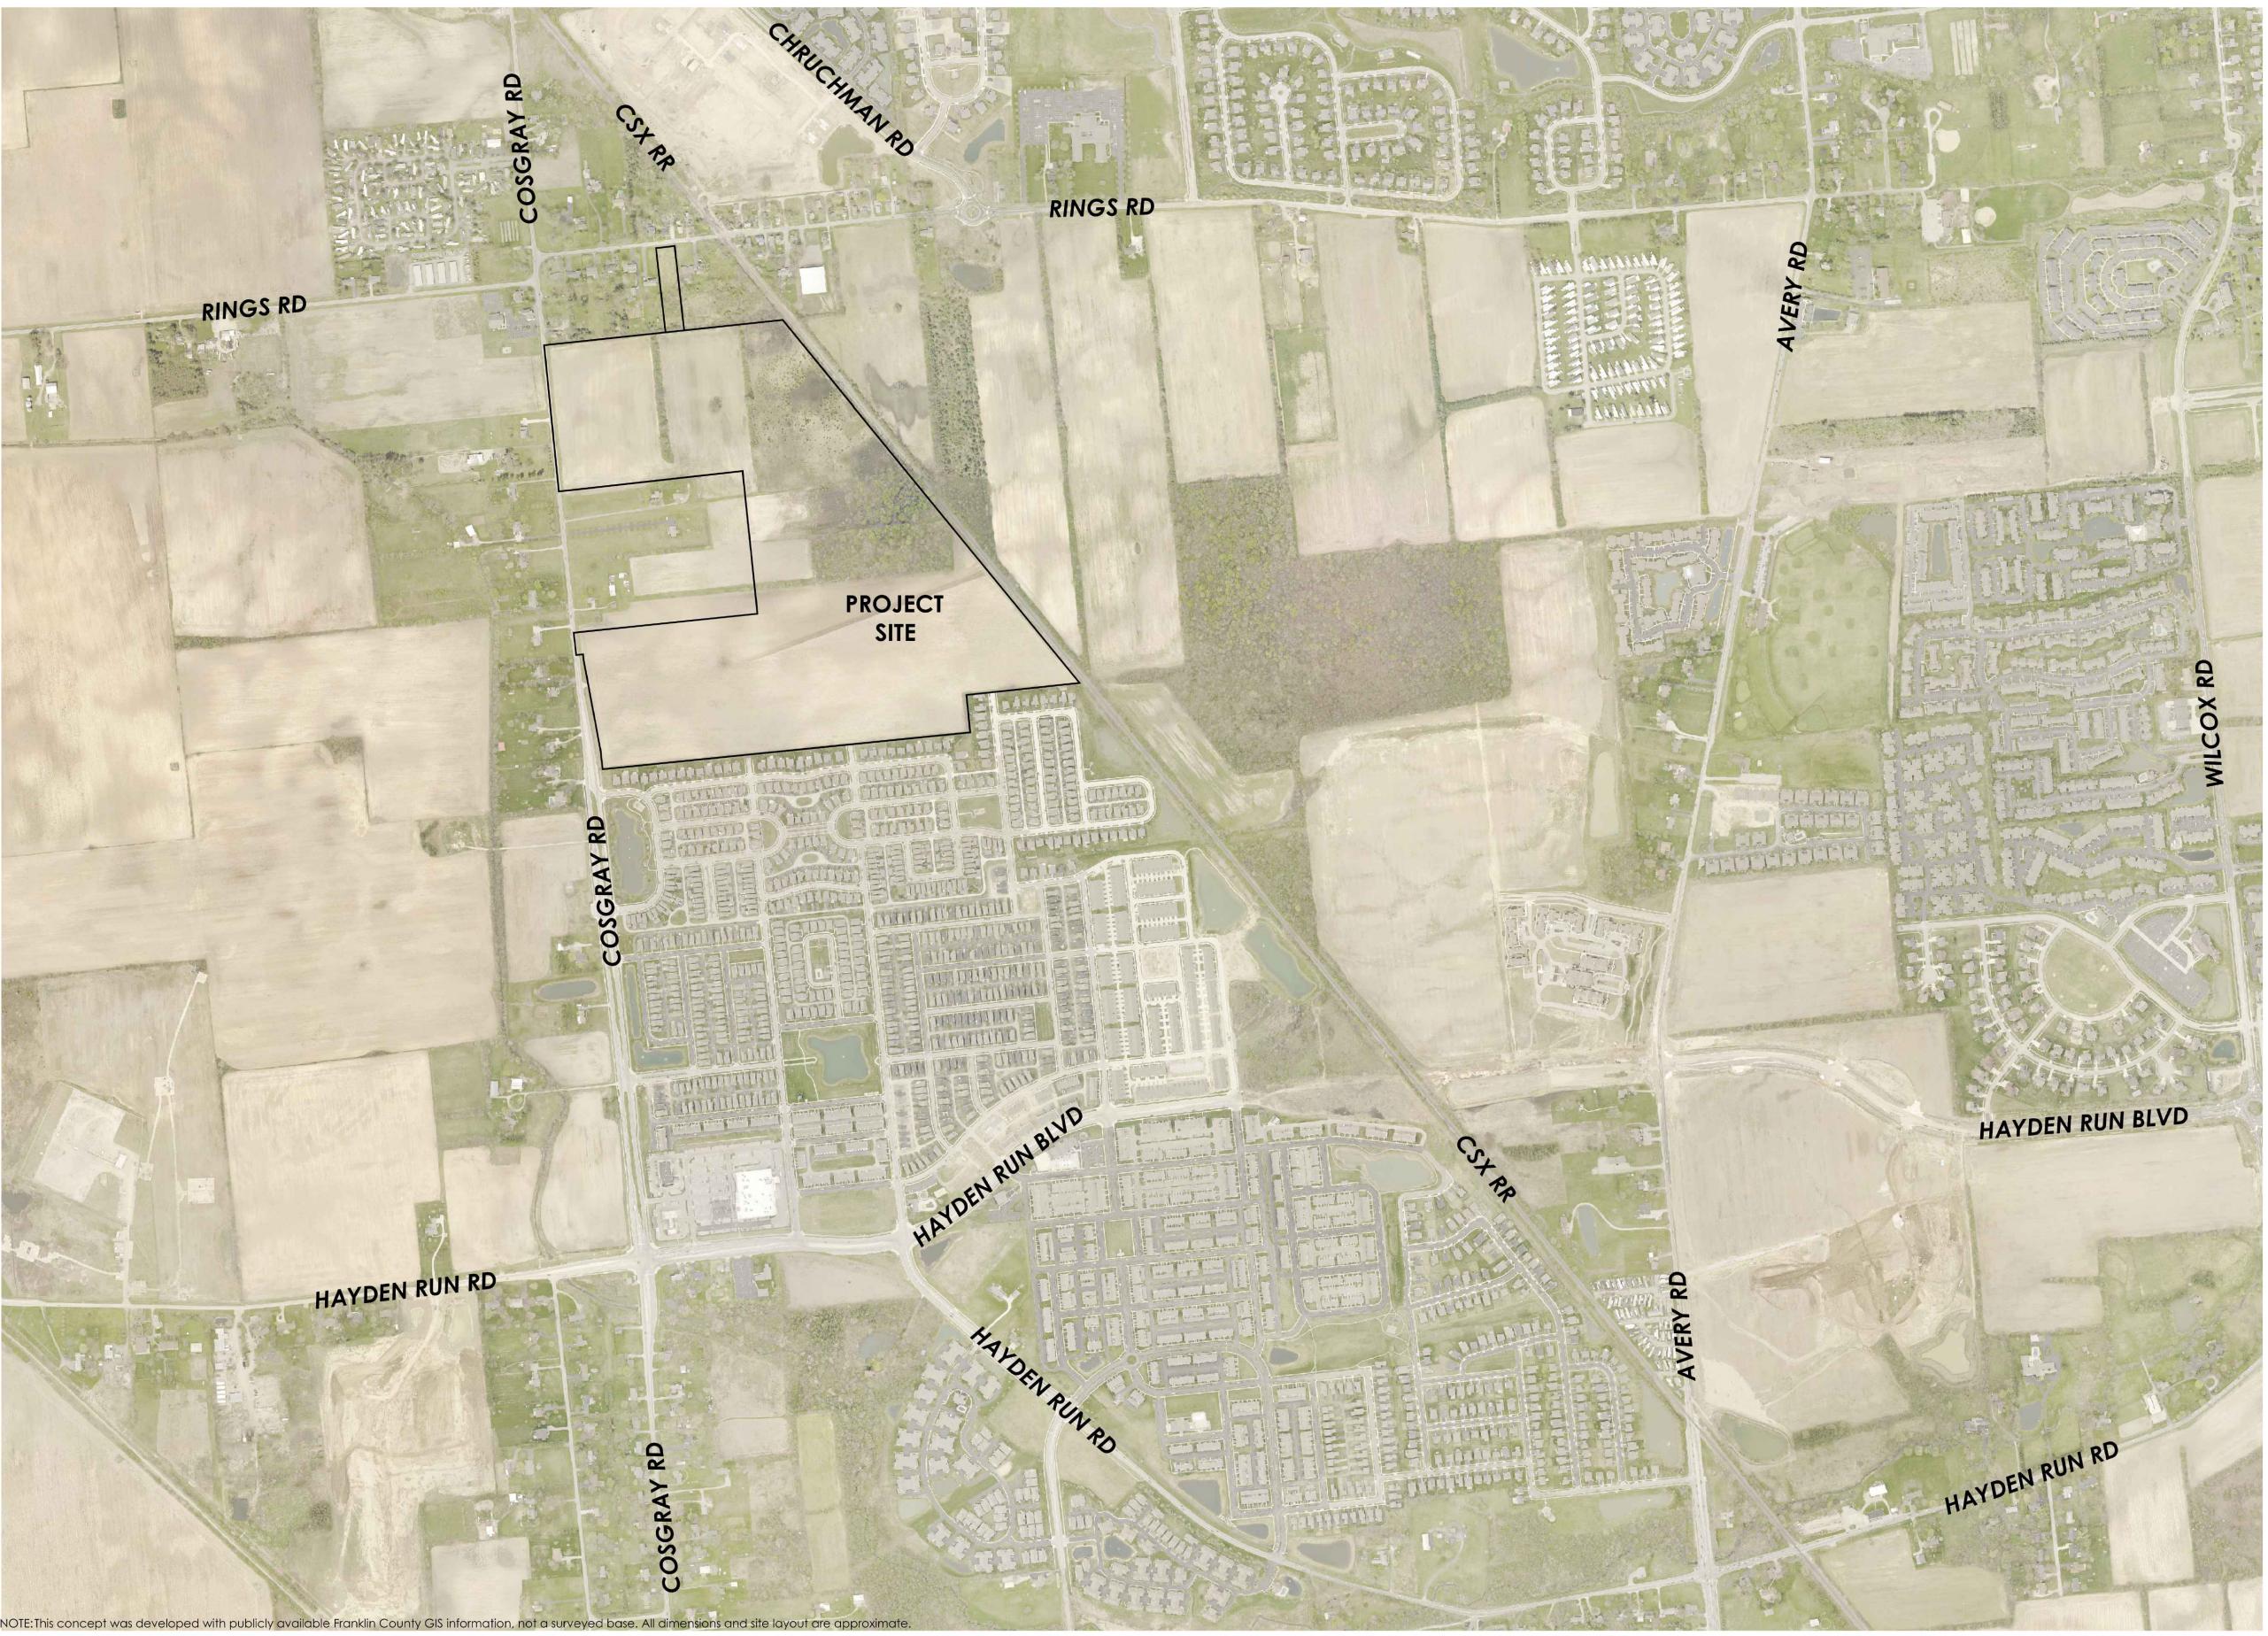

Concept Plan Application

### AMLIN CROSSING

Dublin, Ohio

Submittal for Informal Review and Feedback: Dublin Planning and Zoning Commission, January 4, 2024



#### **EXHIBIT A: VICINITY MAP**

#### PLANNING INFORMATION

Included Parcels: Franklin County ID 274001307 <u>Ac.</u> 20.24 24.45 Owner
Cosgray Road II LLC
Cosgray Road II LLC
Floyd & Joyce Miller 274001004 PARCEL TOTAL 105.11 Ac.

Planning Documents: City of Dublin, OH Dubscovery

Existing Zoning District: R - Rural District

Flood Hazard Area:

Franklin County Auditor GIS

National Wetlands Inventory

Zone X - minimal hazard

Existing Land Use: Rural Residential, Agricultural

Recommended Land Use: Mixed Residential Medium Density















### **EXHIBIT B.2: EXISTING CONDITIONS**



View 1: Southern Boundary Looking East



View 2: Southern Boundary Looking East



View 1: Southern Boundary Looking West



View 4: Southern Boundary Looking North



View 5: Center of Site Looking