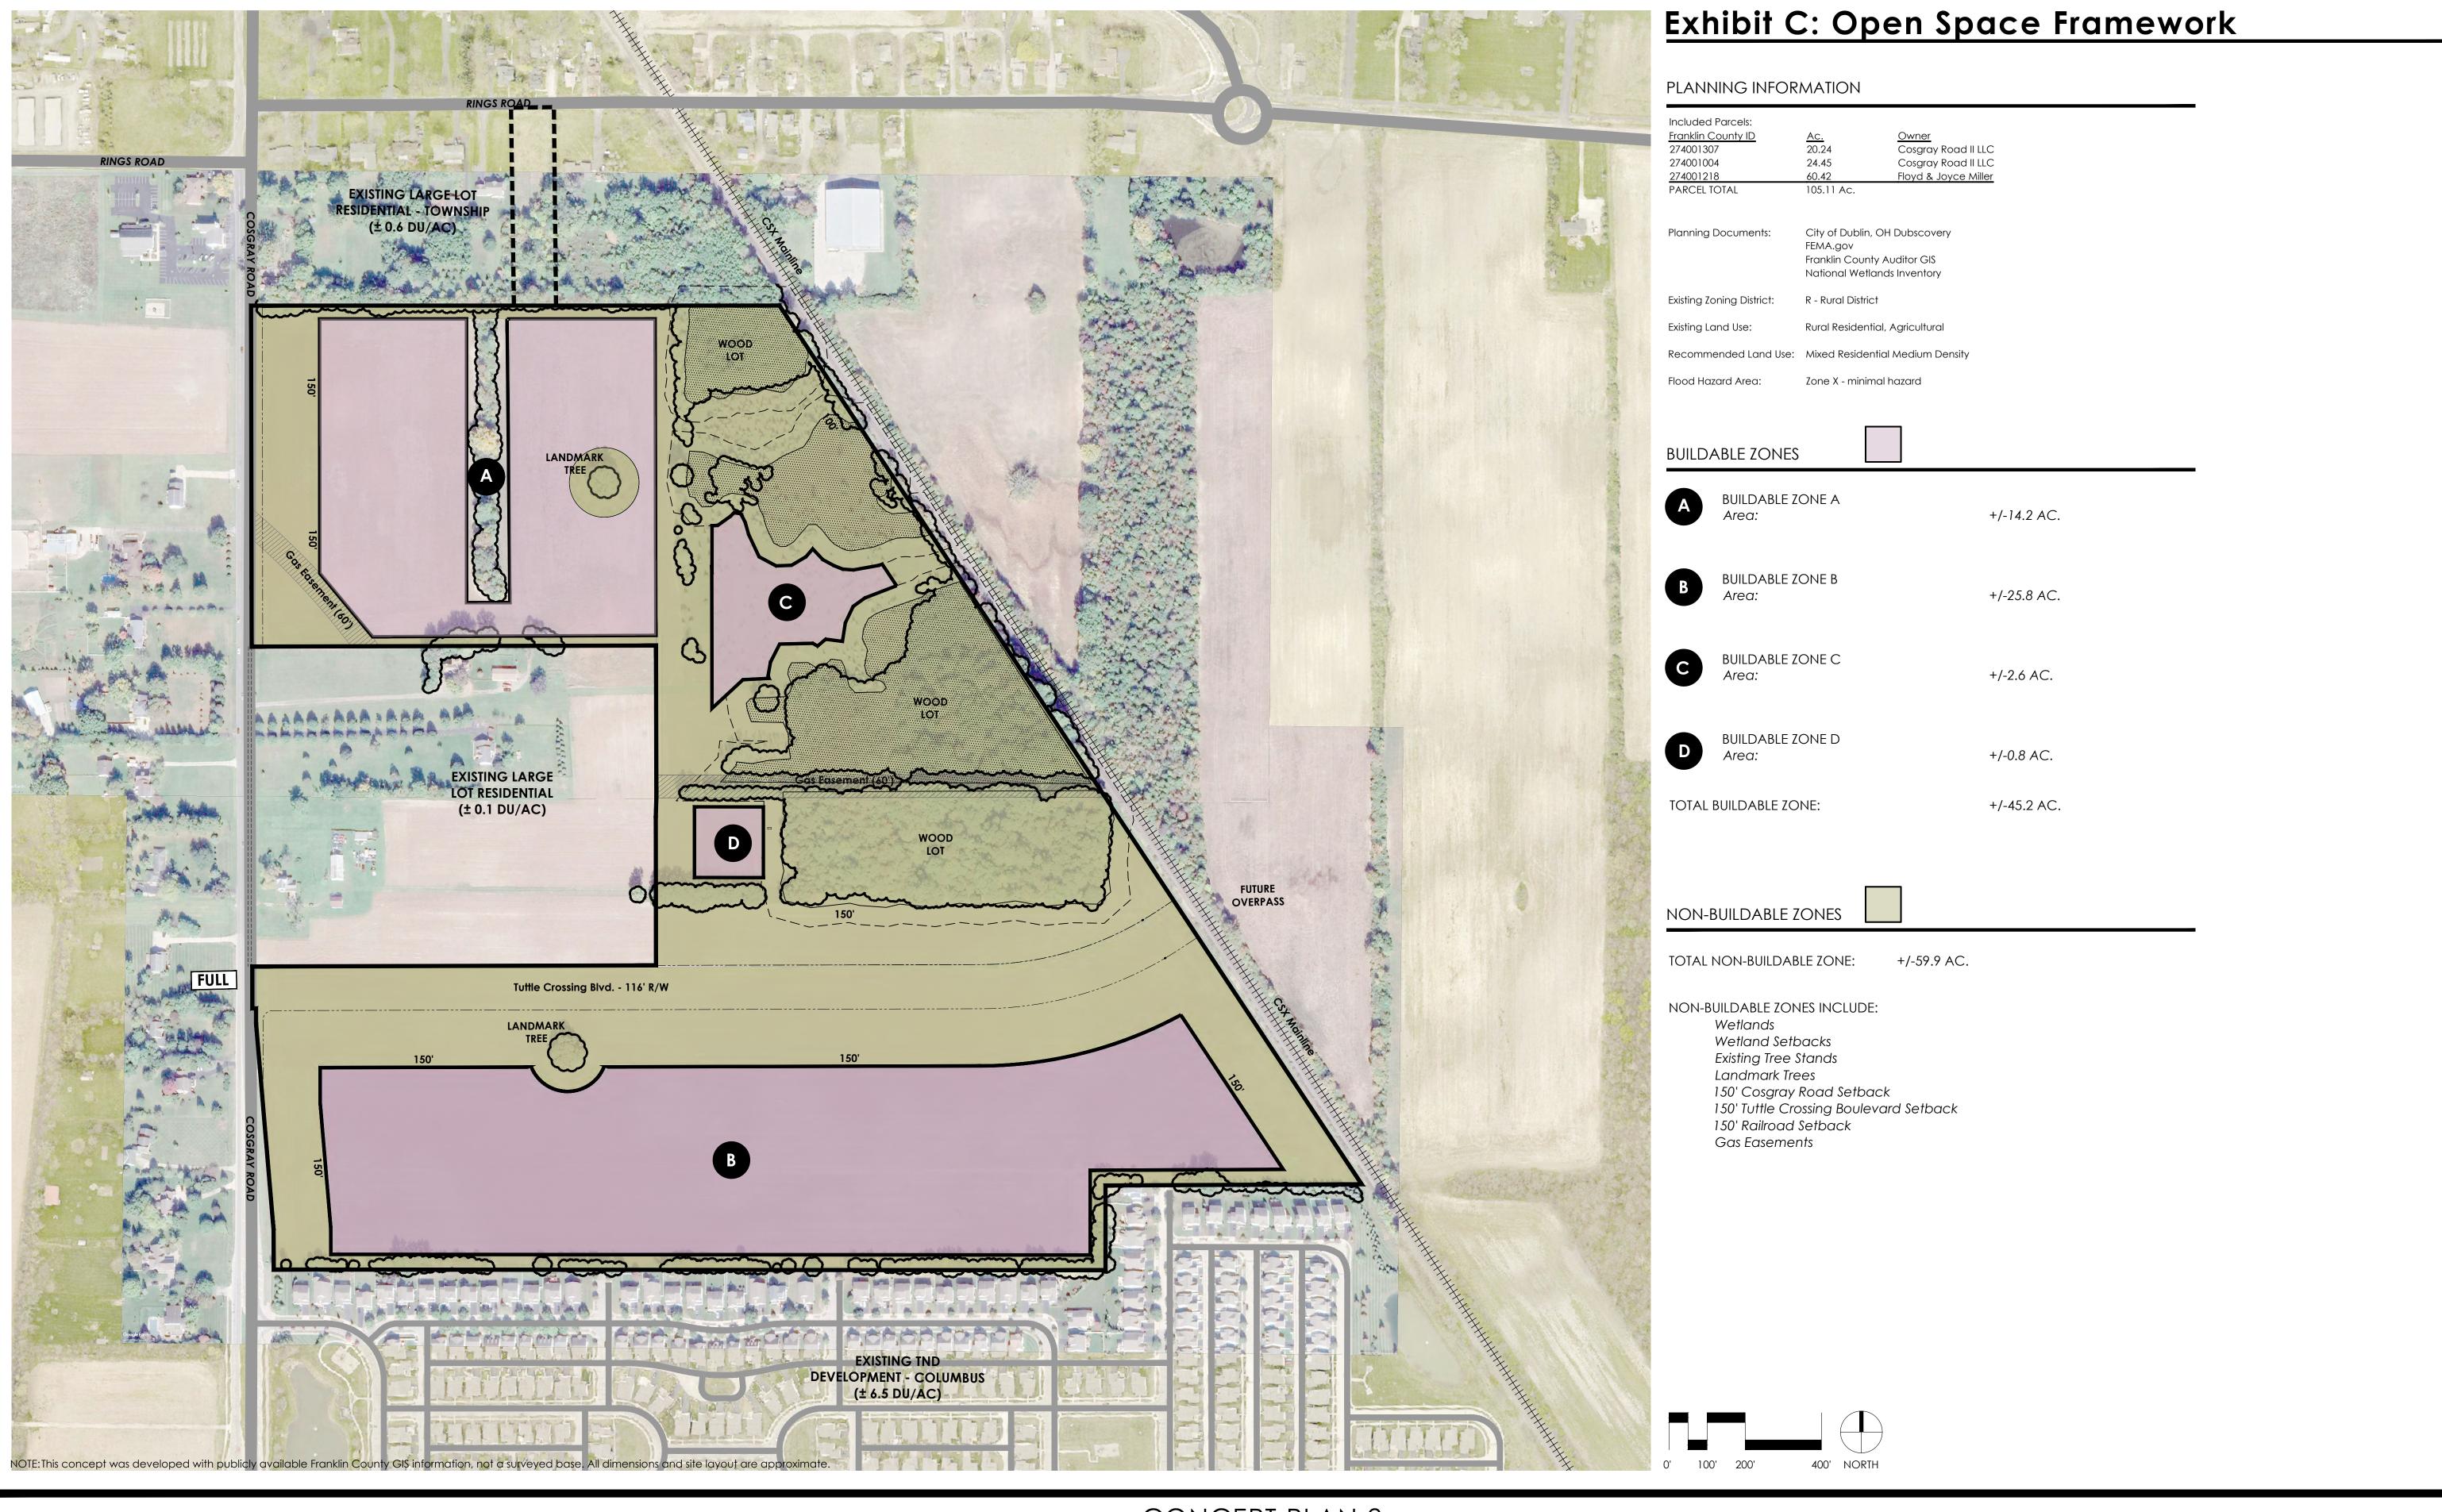

#### PLANNING INFORMATION

Included Parcels: Franklin County ID 274001307 <u>Ac.</u> 20.24 24.45 Owner
Cosgray Road II LLC
Cosgray Road II LLC
Floyd & Joyce Miller 274001004 PARCEL TOTAL 105.11 Ac.

Planning Documents: City of Dublin, OH Dubscovery

Existing Zoning District: R - Rural District

Flood Hazard Area:

Franklin County Auditor GIS

National Wetlands Inventory

Zone X - minimal hazard

Existing Land Use: Rural Residential, Agricultural

Recommended Land Use: Mixed Residential Medium Density