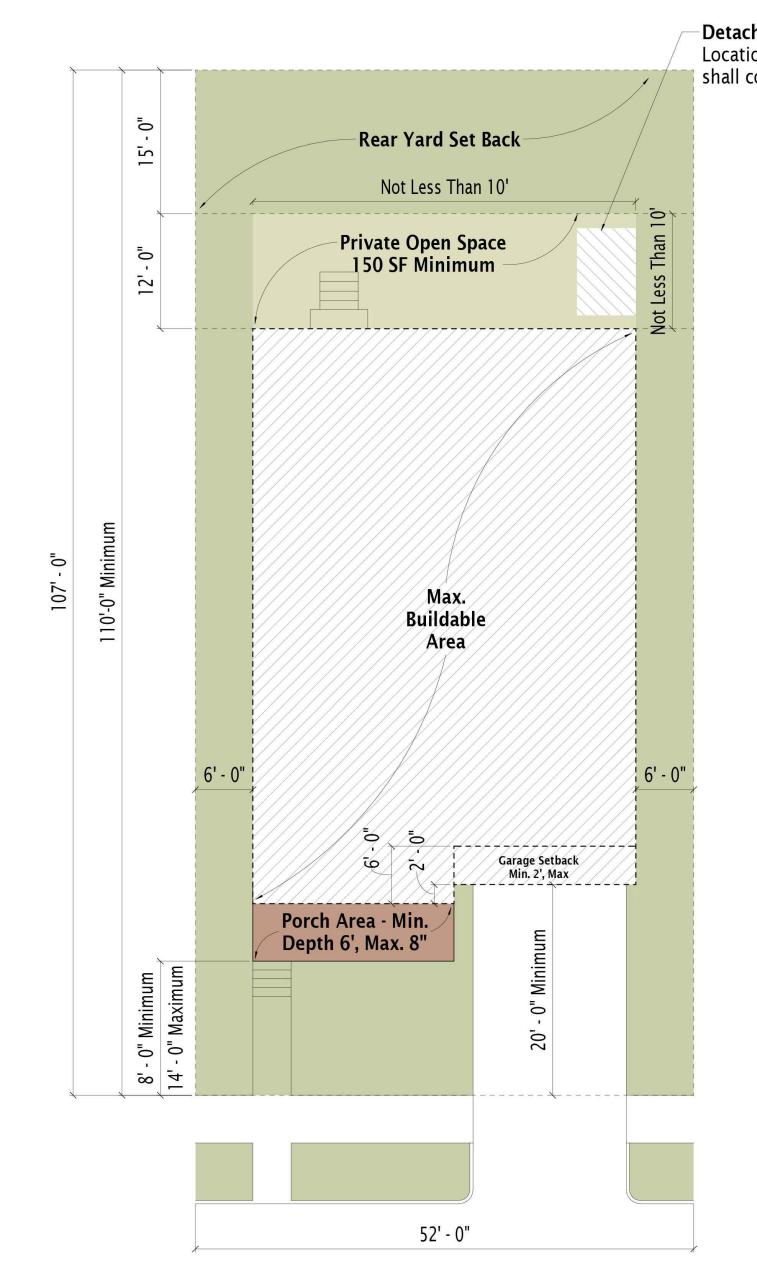

## EXHIBIT E: PRODUCT/DEVELOPMENT CHARACTER BUILDING FORM

FIGURE 153.062-P: PODIUM APARTMENT BUILDING TYPE DIAGRAM.