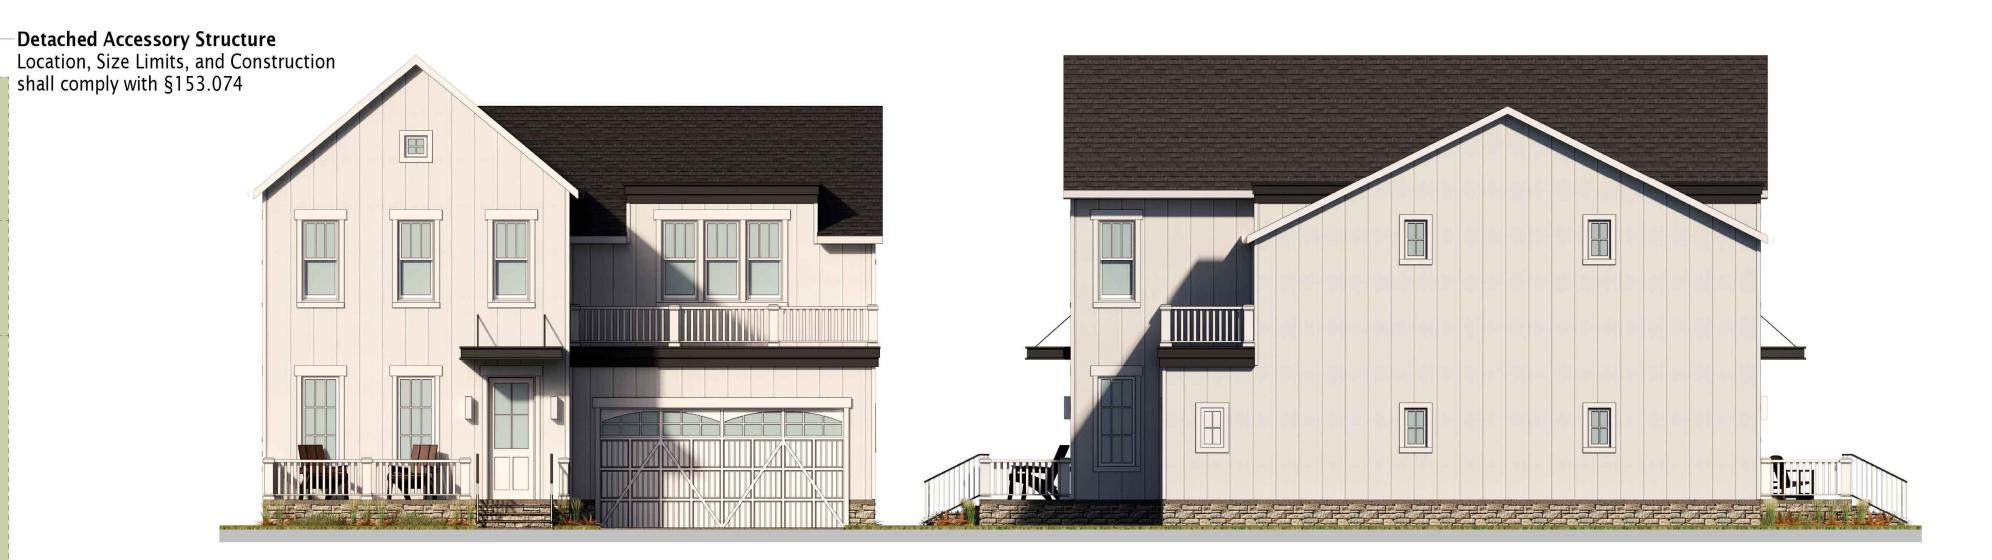

OH Dubscovery

Existing Zoning District: R - Rural District

Flood Hazard Area:

Franklin County Auditor GIS

National Wetlands Inventory

Zone X - minimal hazard

Existing Land Use: Rural Residential, Agricultural

Recommended Land Use: Mixed Residential Medium Density















### **EXHIBIT B.2: EXISTING CONDITIONS**



View 1: Southern Boundary Looking East



View 2: Southern Boundary Looking East



View 1: Southern Boundary Looking West



View 4: Southern Boundary Looking North



View 5: Center of Site Looking North-West



View 6: Center of Site Looking North-East

















## EXHIBIT E: PRODUCT/DEVELOPMENT CHARACTER BUILDING FORM







FIGURE 153.062-P: PODIUM APARTMENT BUILDING TYPE DIAGRAM.





# EXHIBIT G: PRODUCT/DEVELOPMENT CHARACTER SOUTH - SINGLE-FAMILY