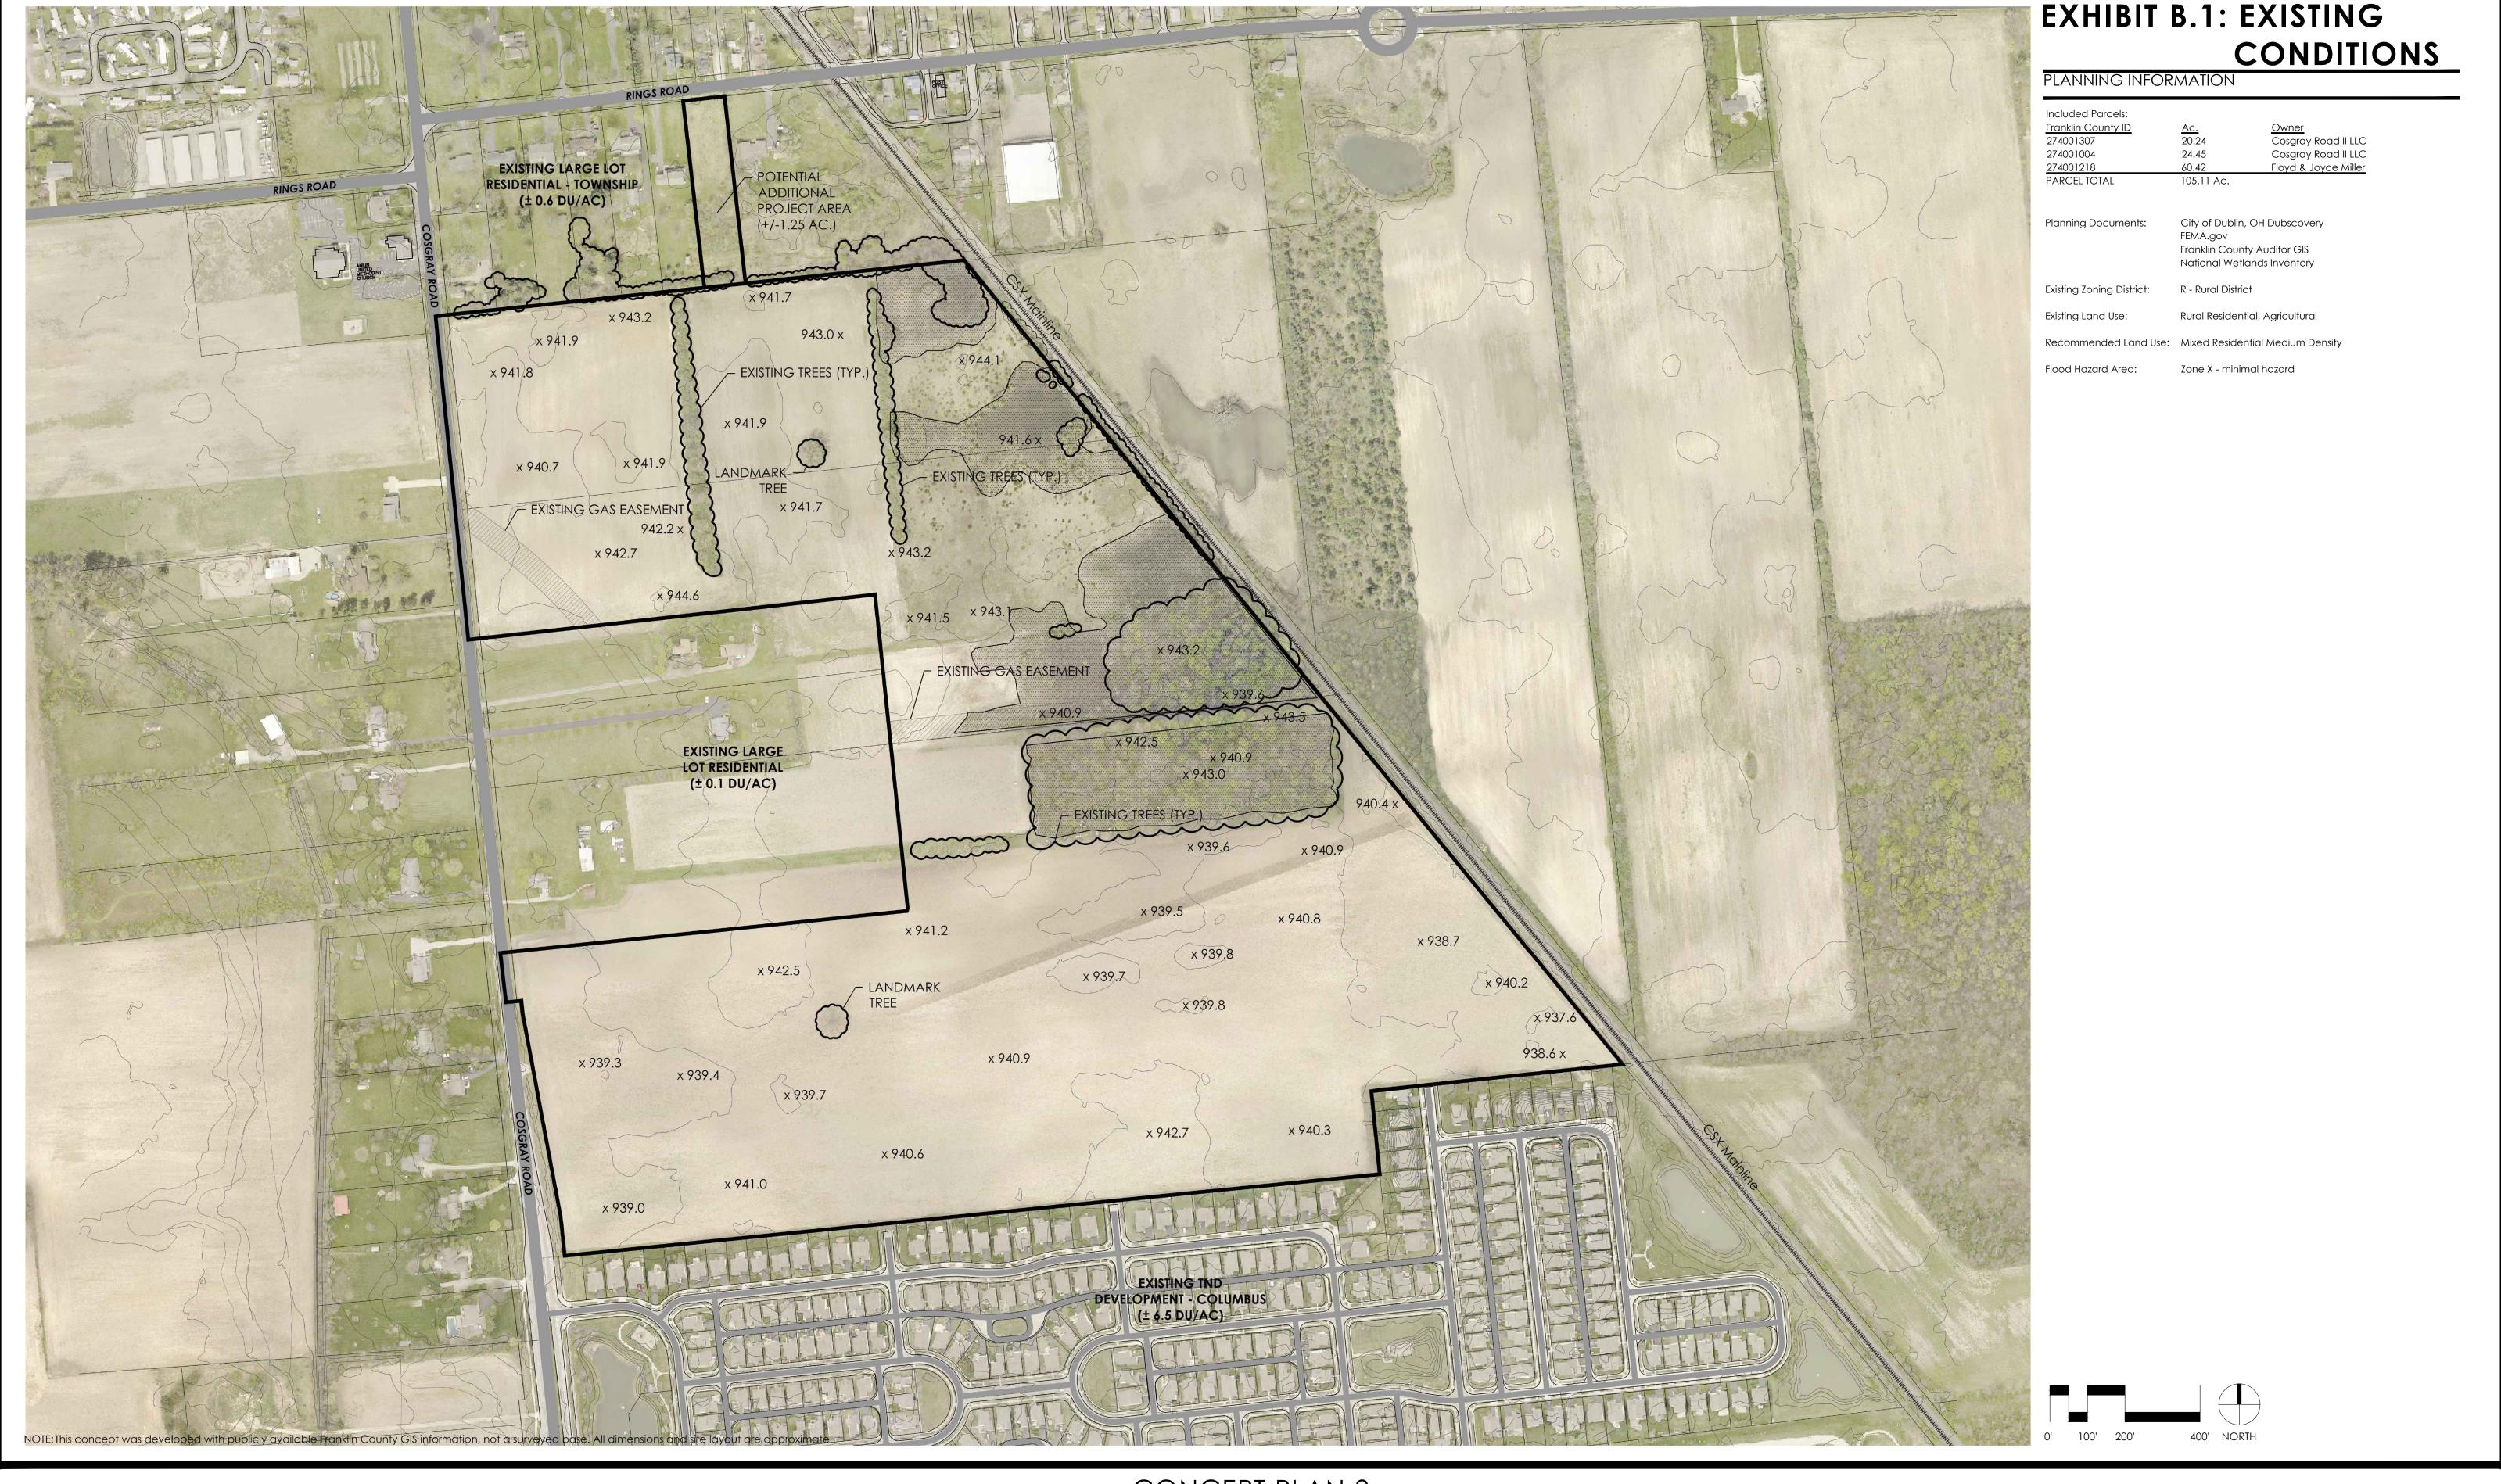

#### PLANNING INFORMATION

Included Parcels: Franklin County ID 274001307 <u>Ac.</u> 20.24 24.45 Owner
Cosgray Road II LLC
Cosgray Road II LLC
Floyd & Joyce Miller 274001004 PARCEL TOTAL 105.11 Ac.

Planning Documents: City of Dublin, OH Dubscovery

Existing Zoning District: R - Rural District

Flood Hazard Area:

Franklin County Auditor GIS

National Wetlands Inventory

Zone X - minimal hazard

Existing Land Use: Rural Residential, Agricultural

Recommended Land Use: Mixed Residential Medium Density