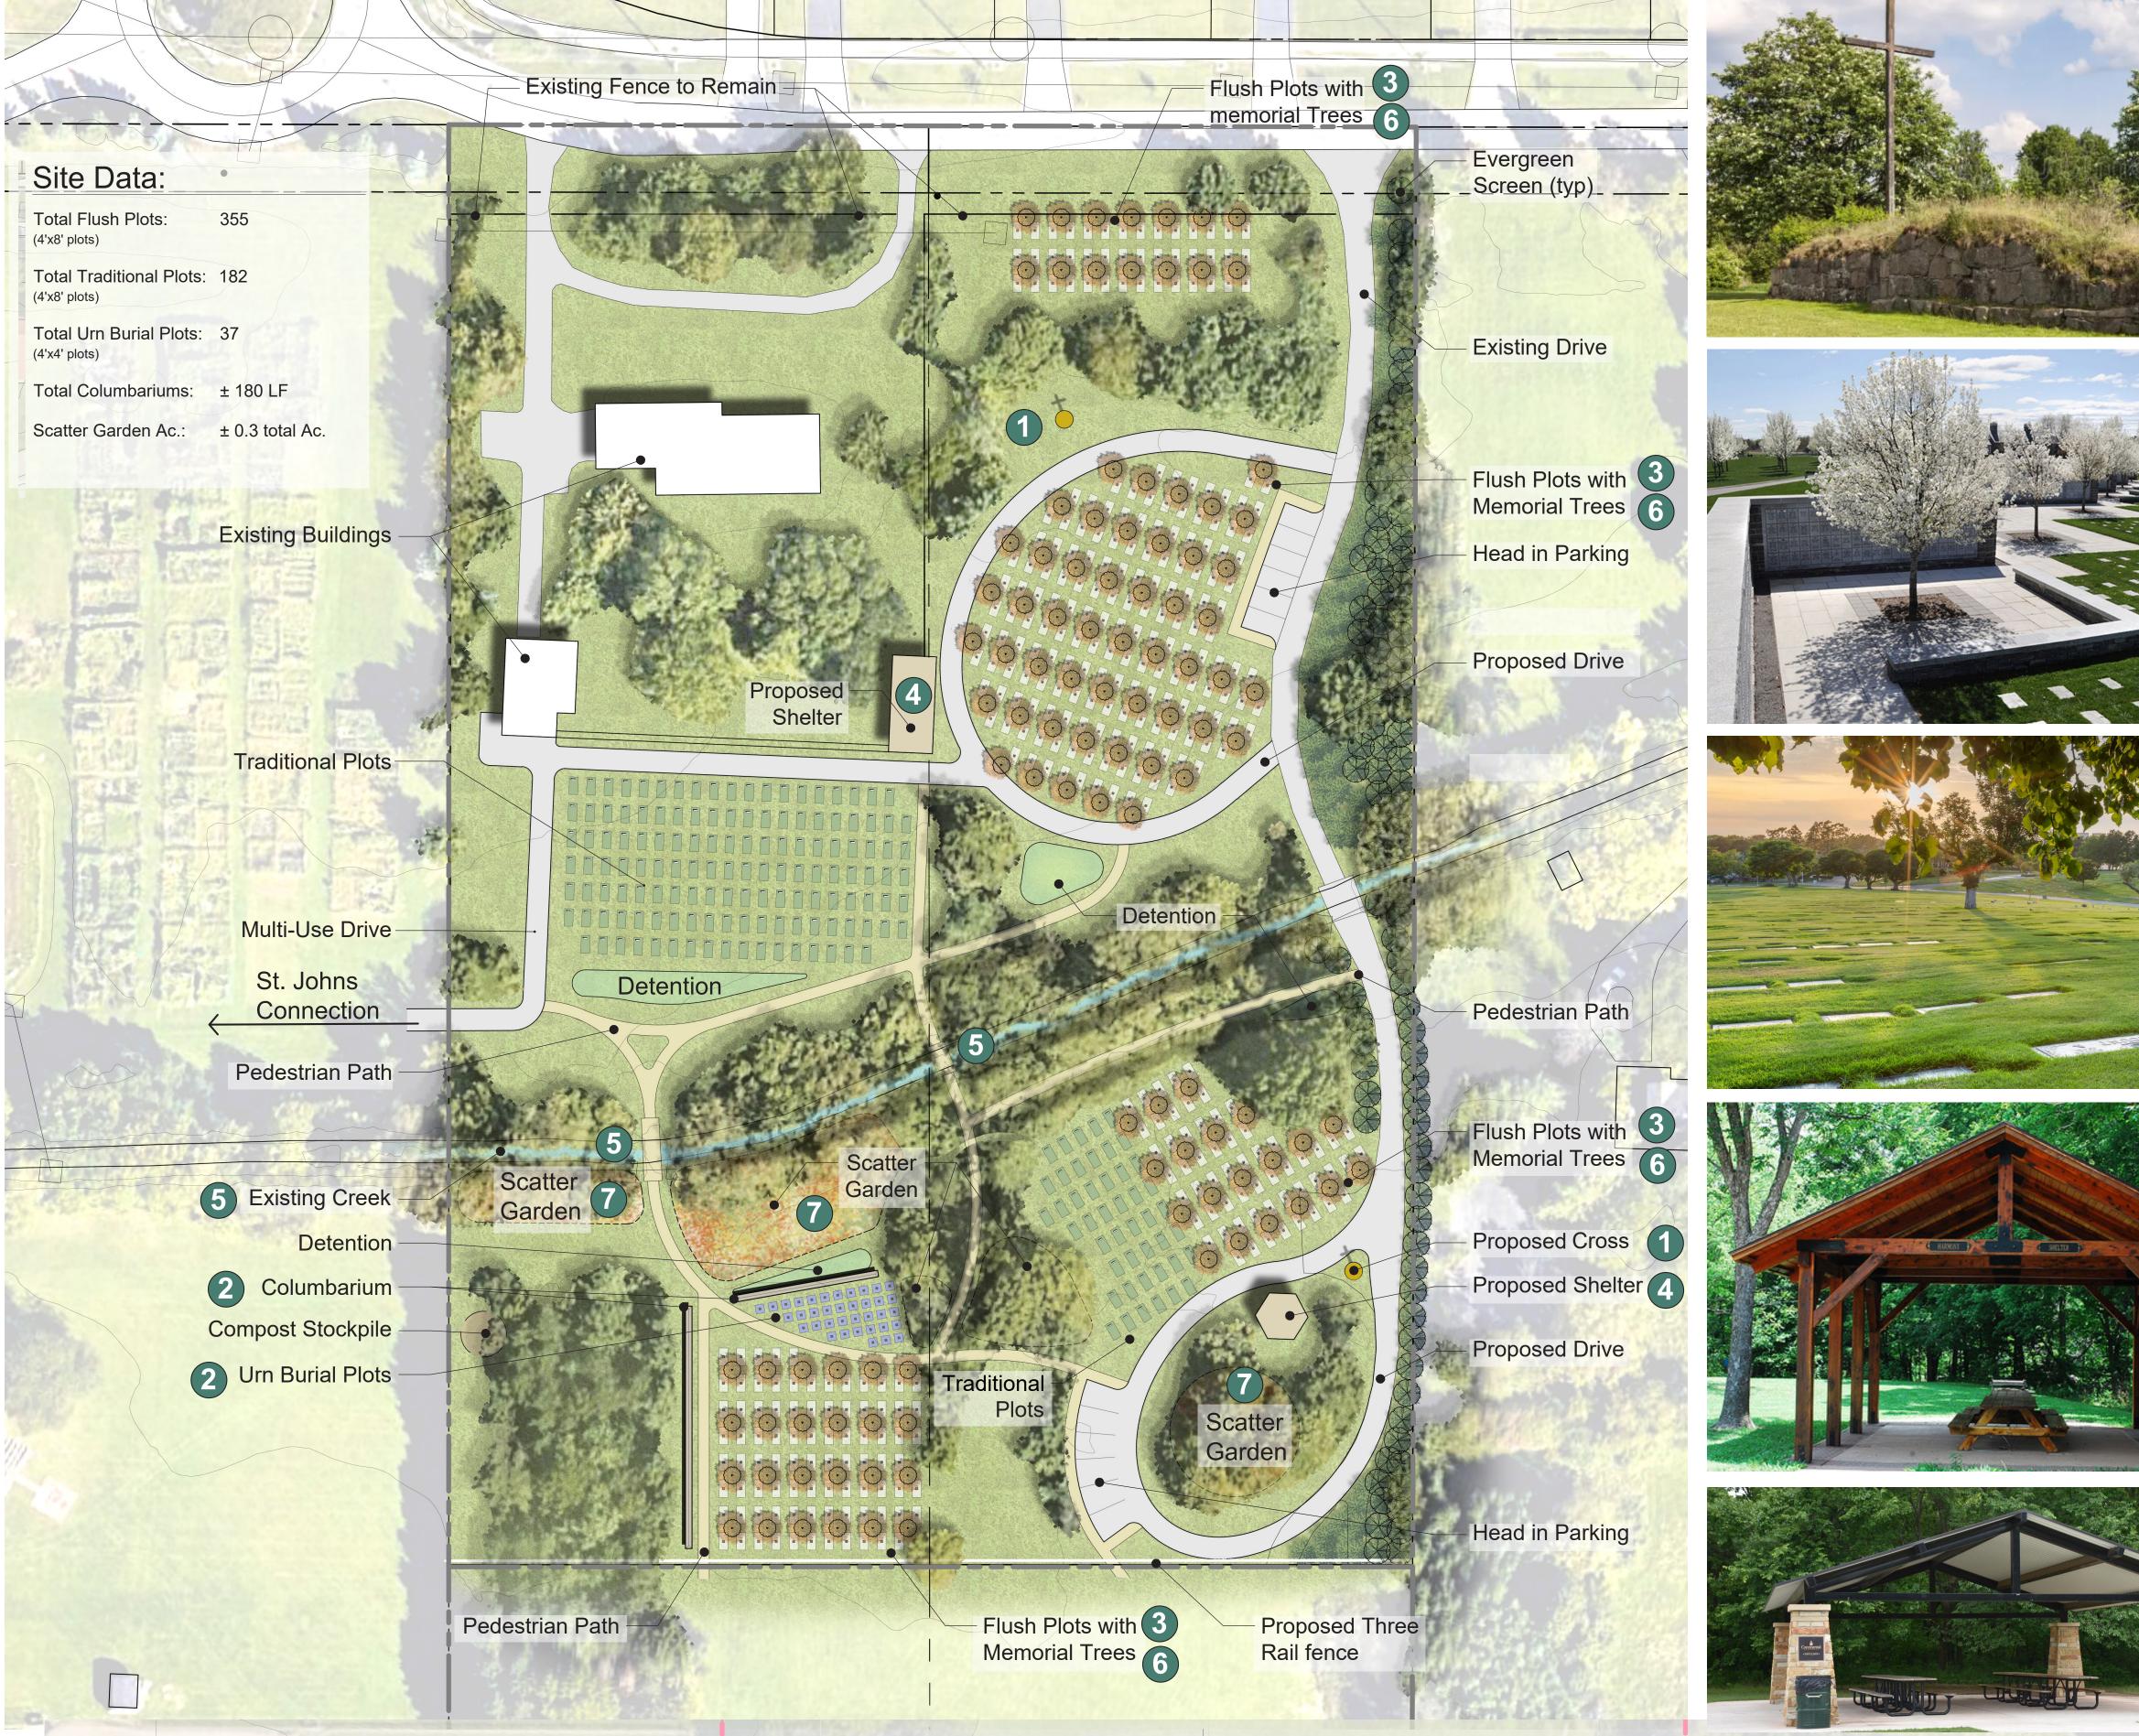

### Sub Area A ±6.7 Ac. (see exhibit C2)

#### Site Data:

| Sub Area A Ac: | ±6.7 Ac |
|----------------|---------|
| Sub Area B Ac: | ±4.3 Ac |

**Memorial Preserve** Dublin, Ohio, 02/08/2024 - 24007