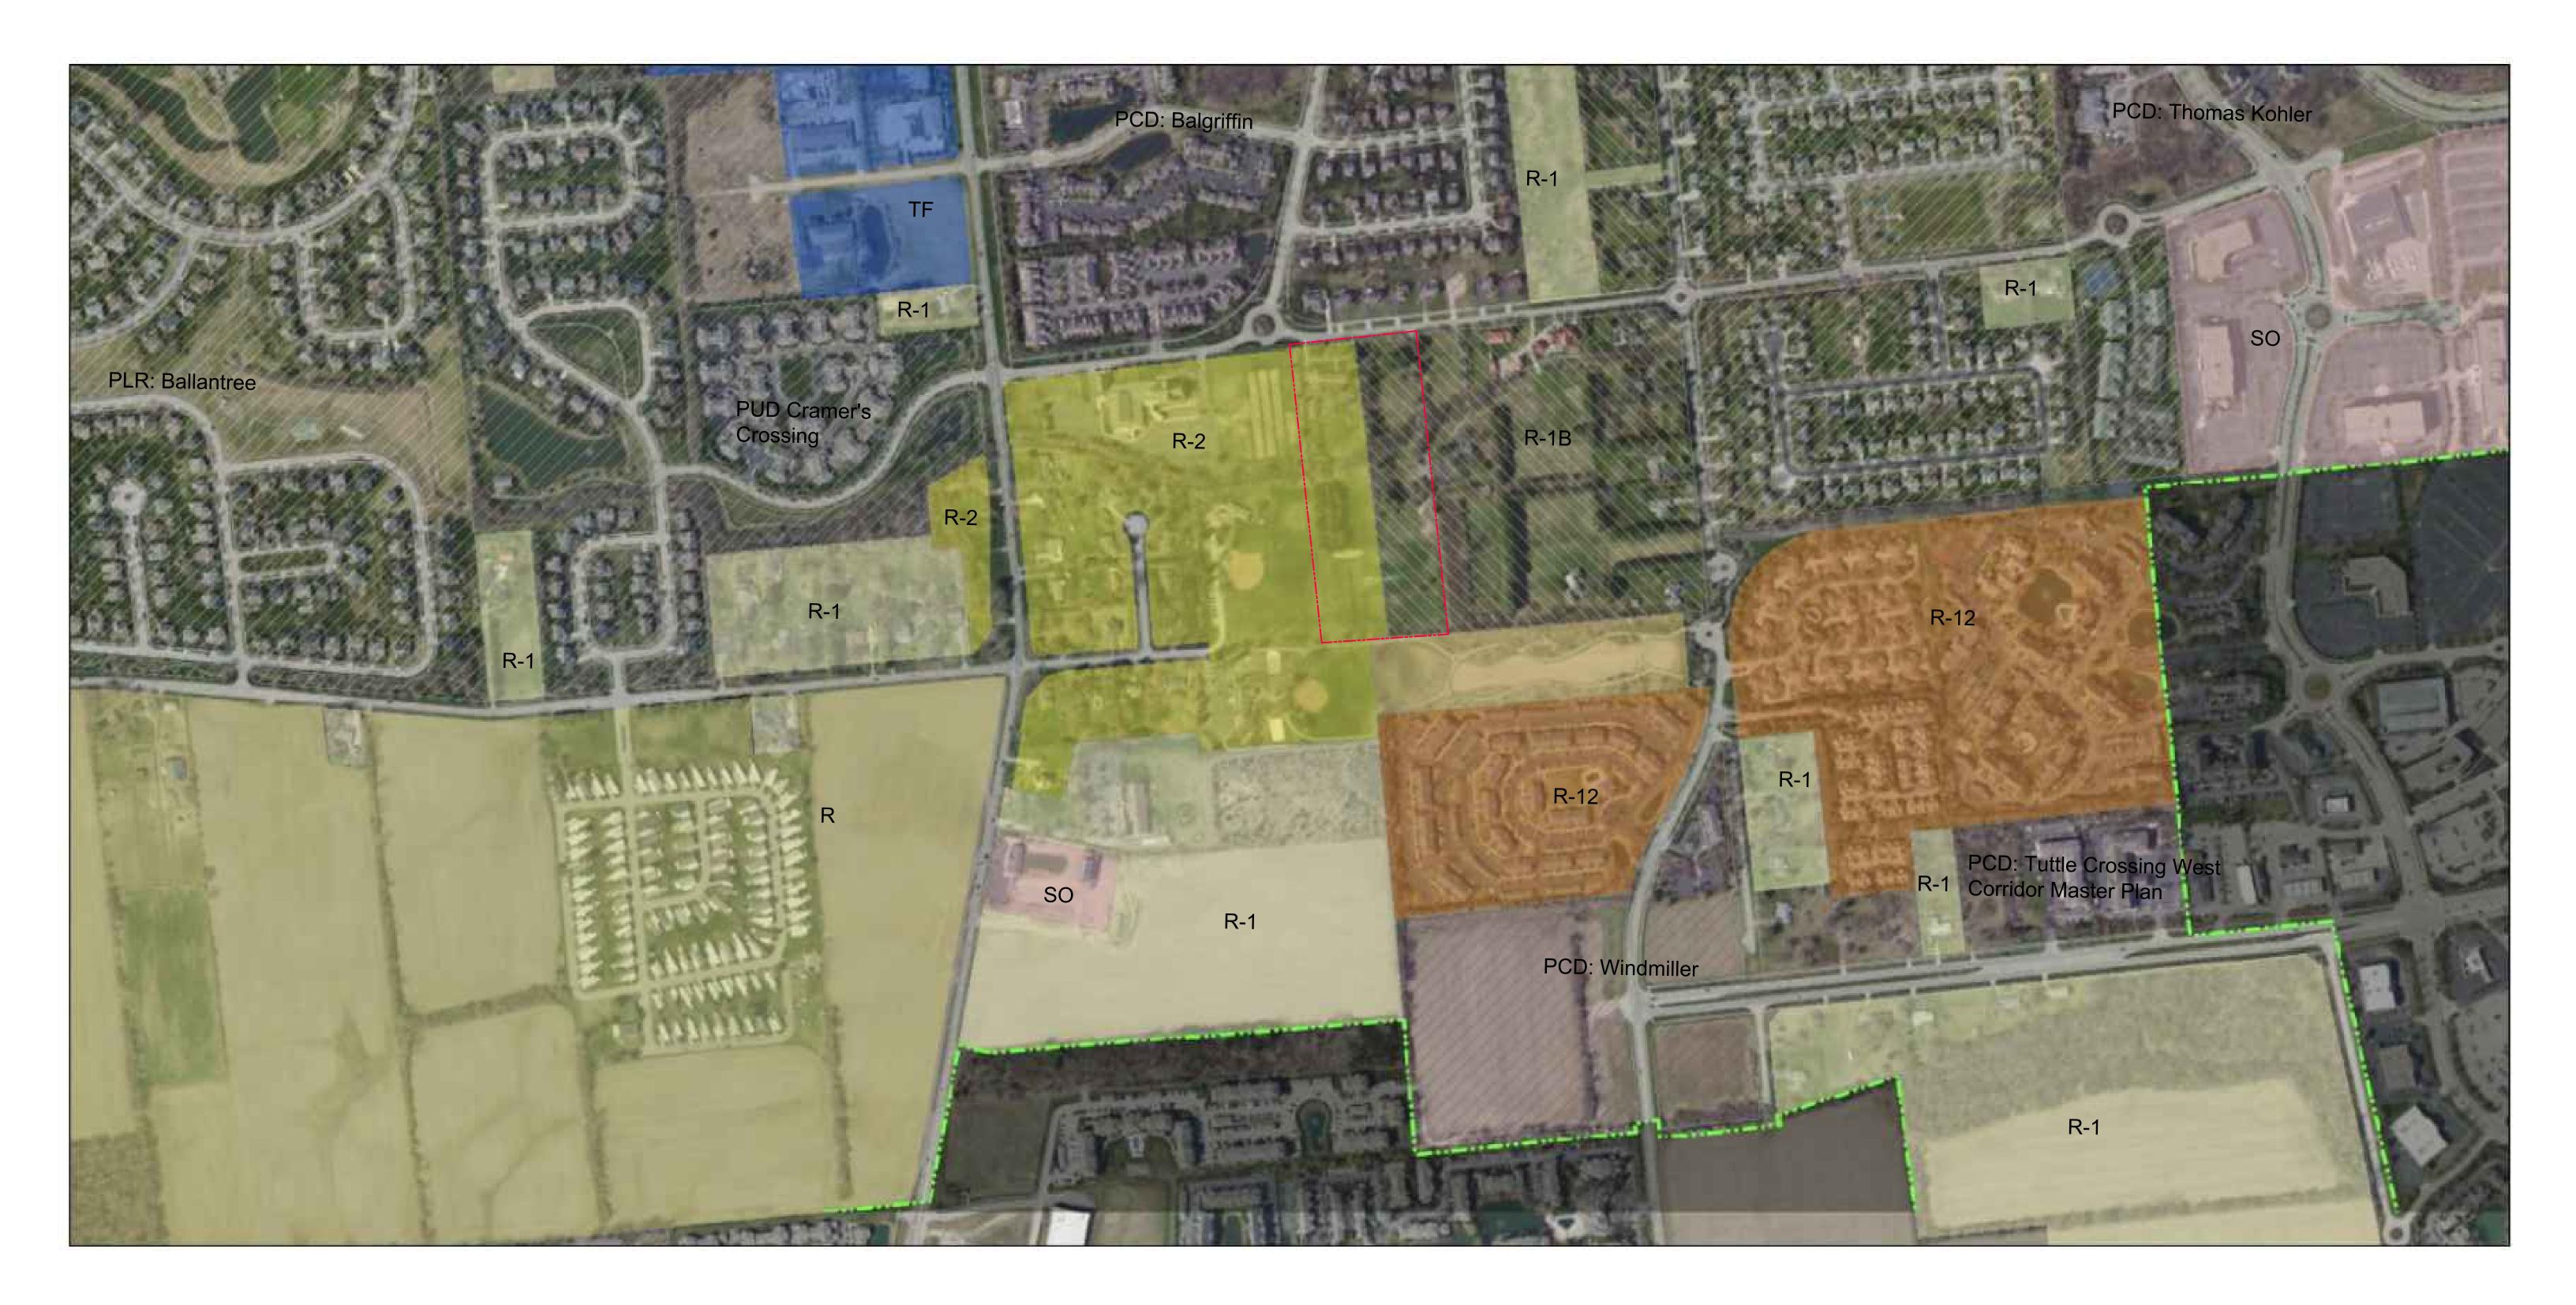

#### SHEET INDEX - SITE AND LANDSCAPE PLANS

EXHIBIT 'A' - VICINITY MAP EXHIBIT 'B' - ZONING DISTRICTS **EXHIBIT 'B2' - EXISTING CONDITIONS** EXHIBIT 'B3' - EXISTING CONDITIONS EXHIBIT 'C' - SUB AREA PLAN EXHIBIT 'C2' - SUB AREA A PLAN SUBMITTED DOCUMENTS - PROJECT NARRATIVE