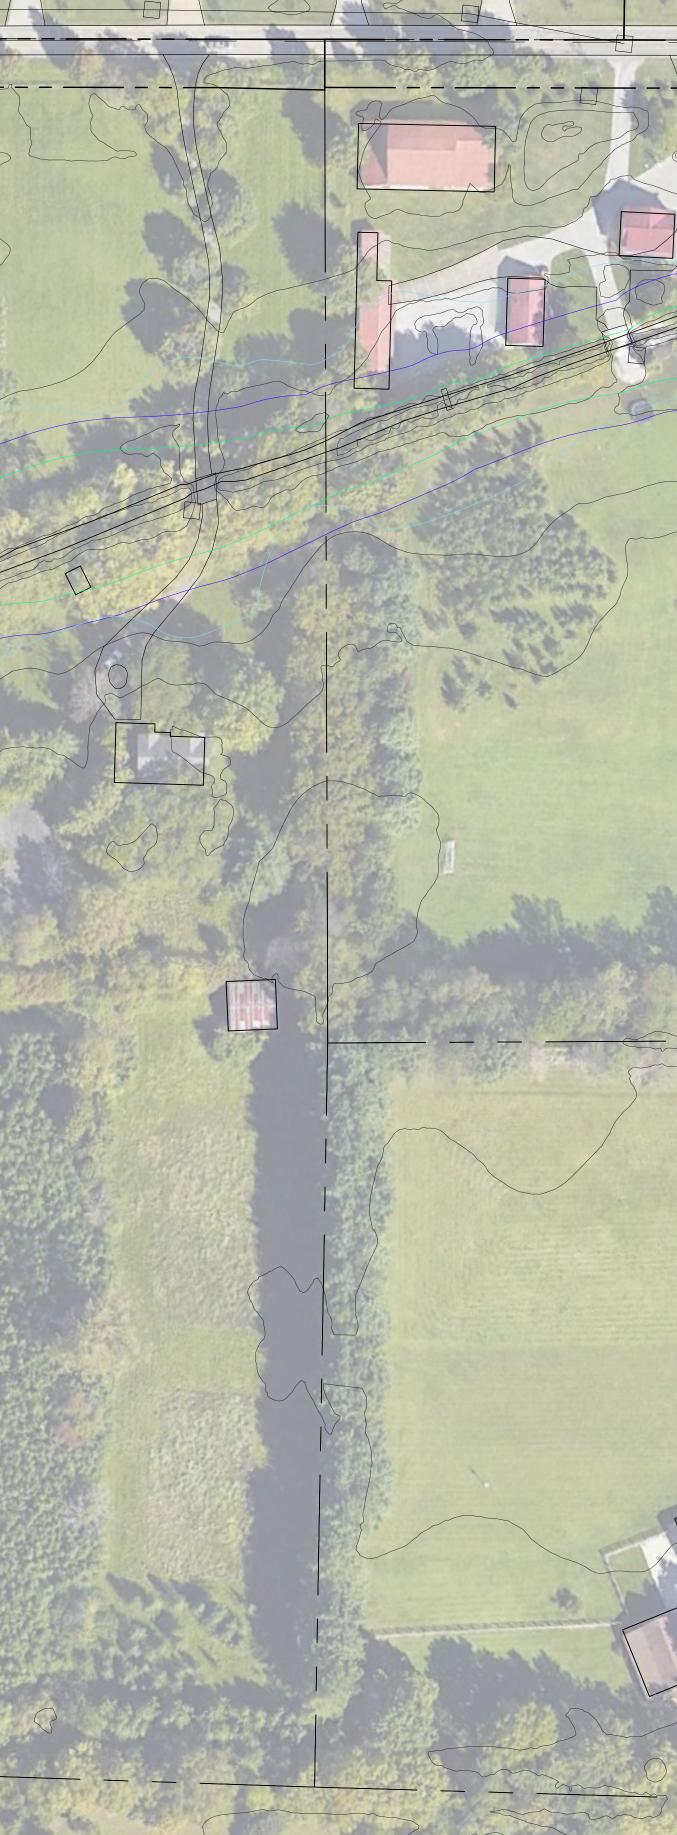

### Sub Area A ±6.7 Ac. (see exhibit C2)

## Sub Area B ±4.3 Ac.

(available to purchase for future park development)

#### Site Data:

| Sub Area A Ac: | ±6.7 Ac |
|----------------|---------|
| Sub Area B Ac: | ±4.3 Ac |

**Memorial Preserve** Dublin, Ohio, 02/08/2024 - 24007