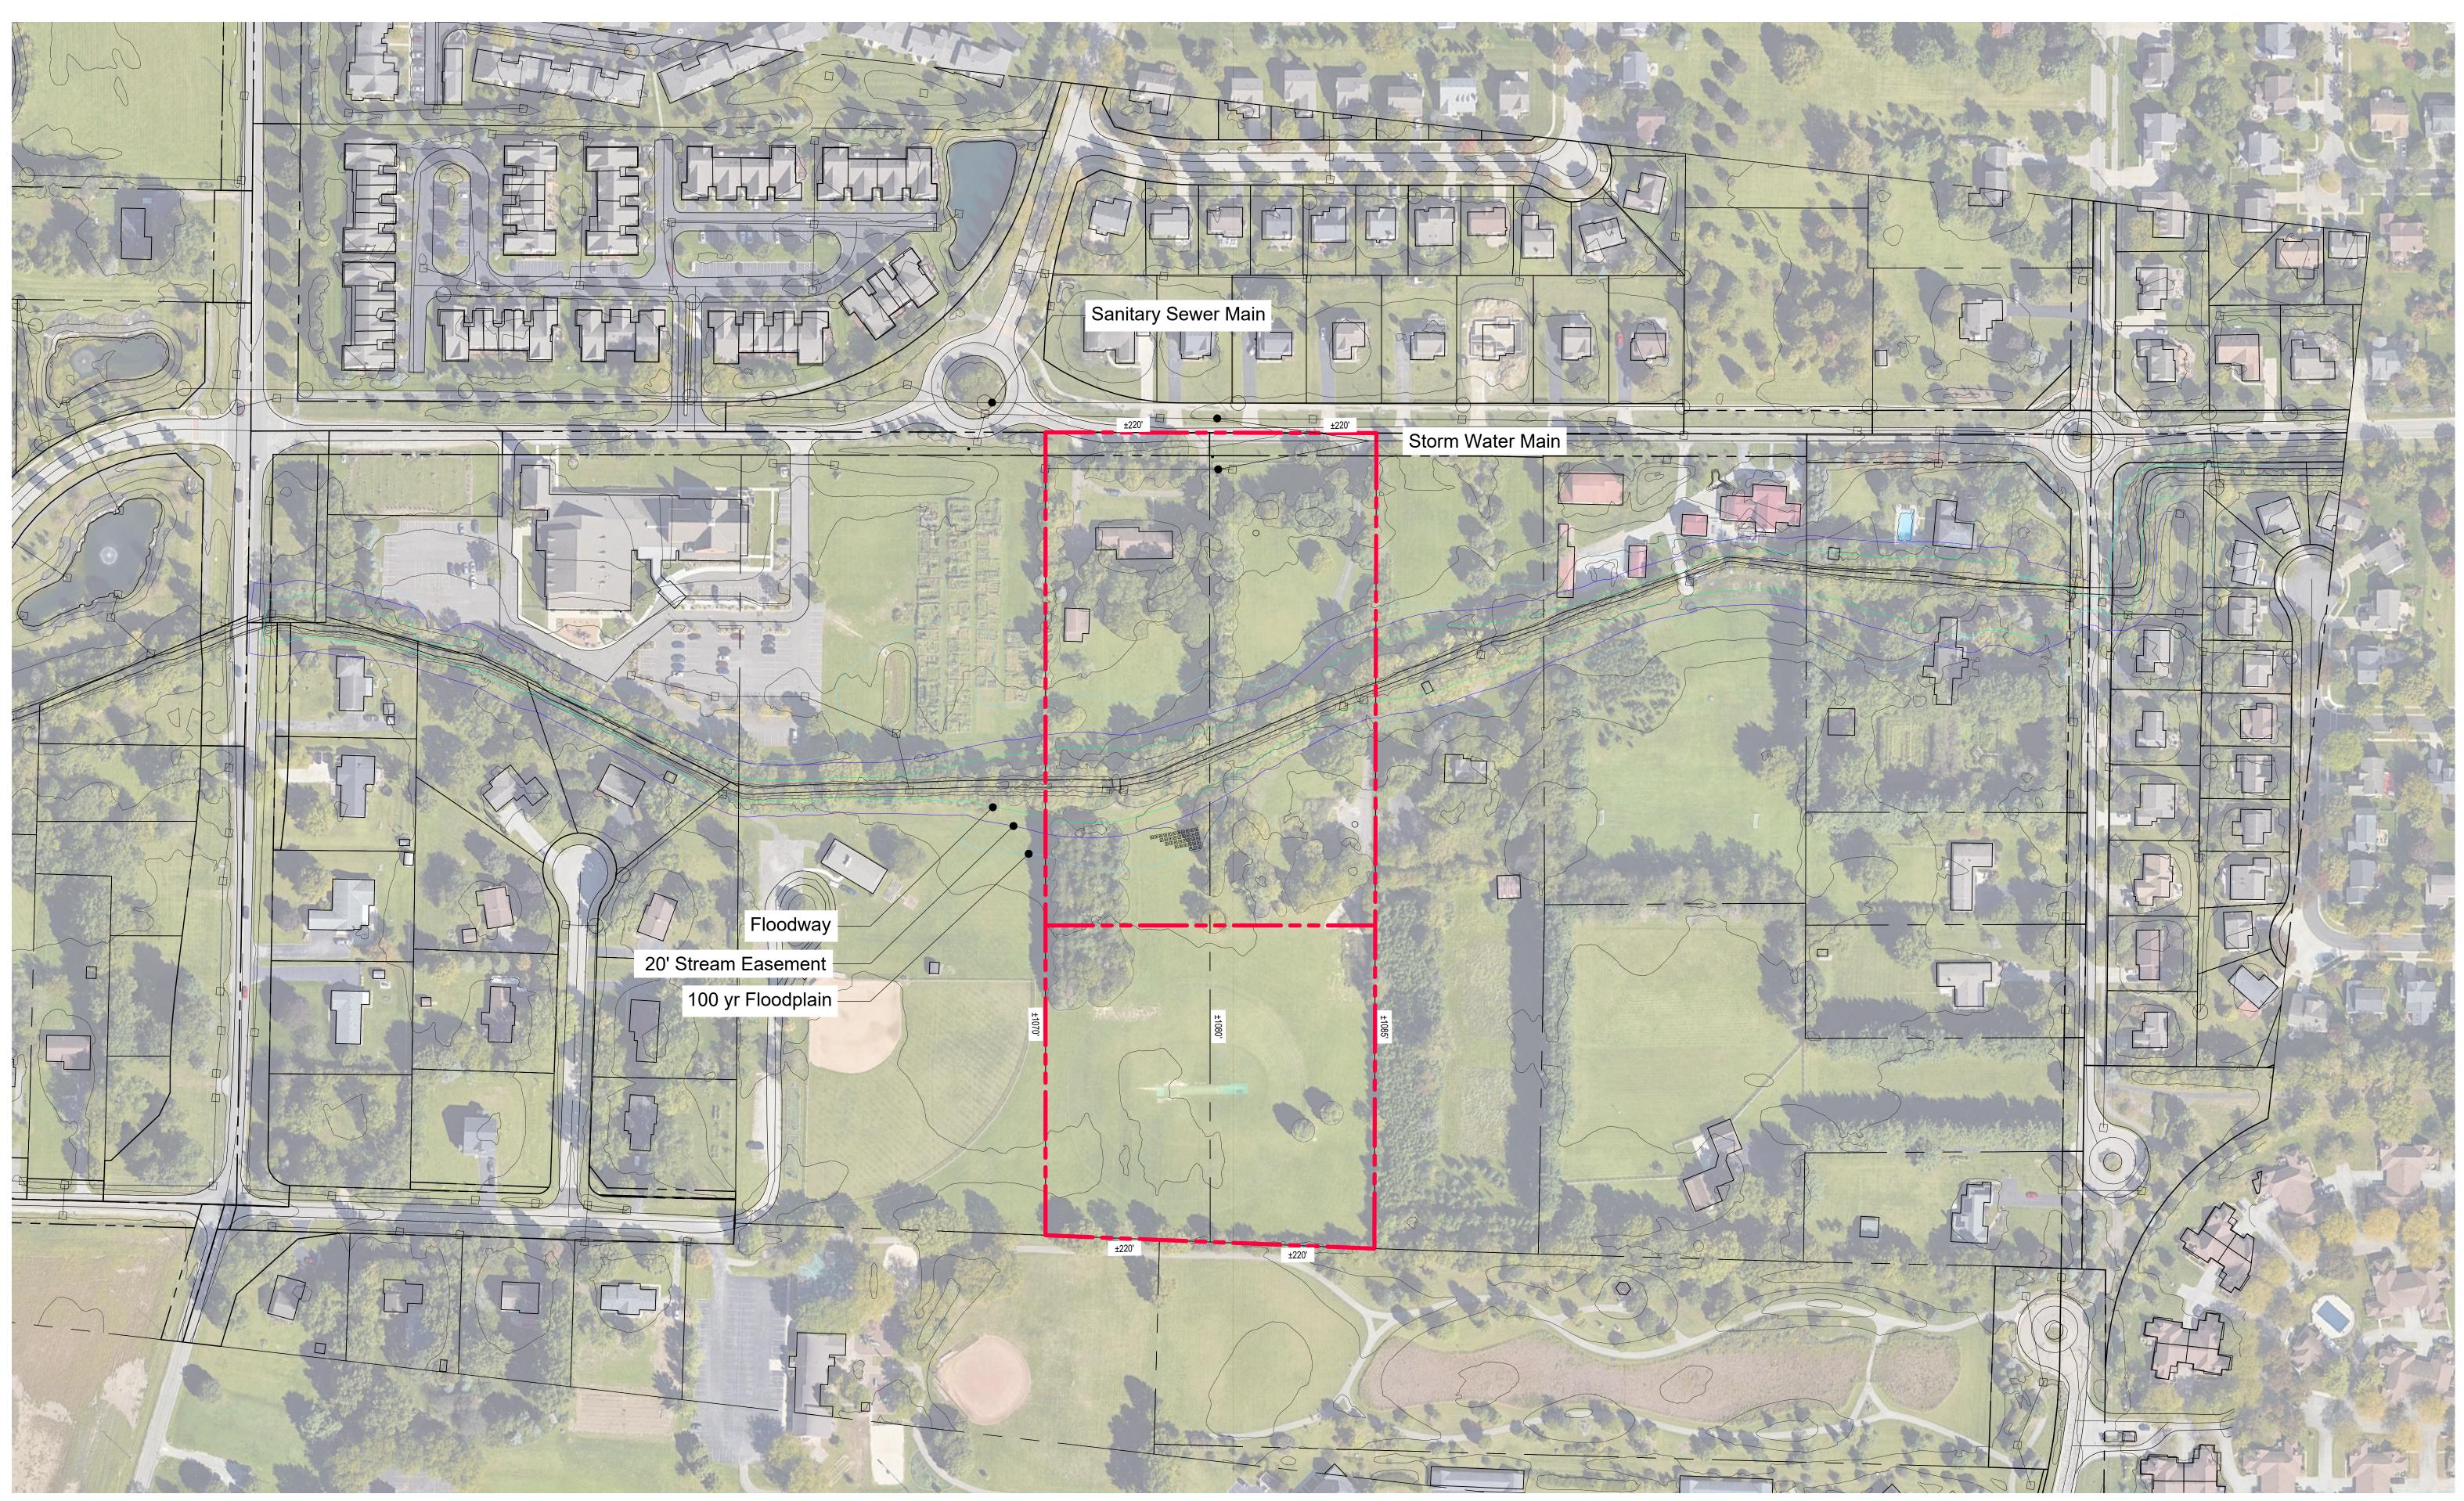

### Sub Area A ±6.7 Ac. (see exhibit C2)

## Sub Area B ±4.3 Ac.

(available to purchase for future park development)

#### Site Data:

| Sub Area A Ac: | ±6.7 Ac |
|----------------|---------|
| Sub Area B Ac: | ±4.3 Ac |

**Memorial Preserve** Dublin, Ohio, 02/08/2024 - 24007