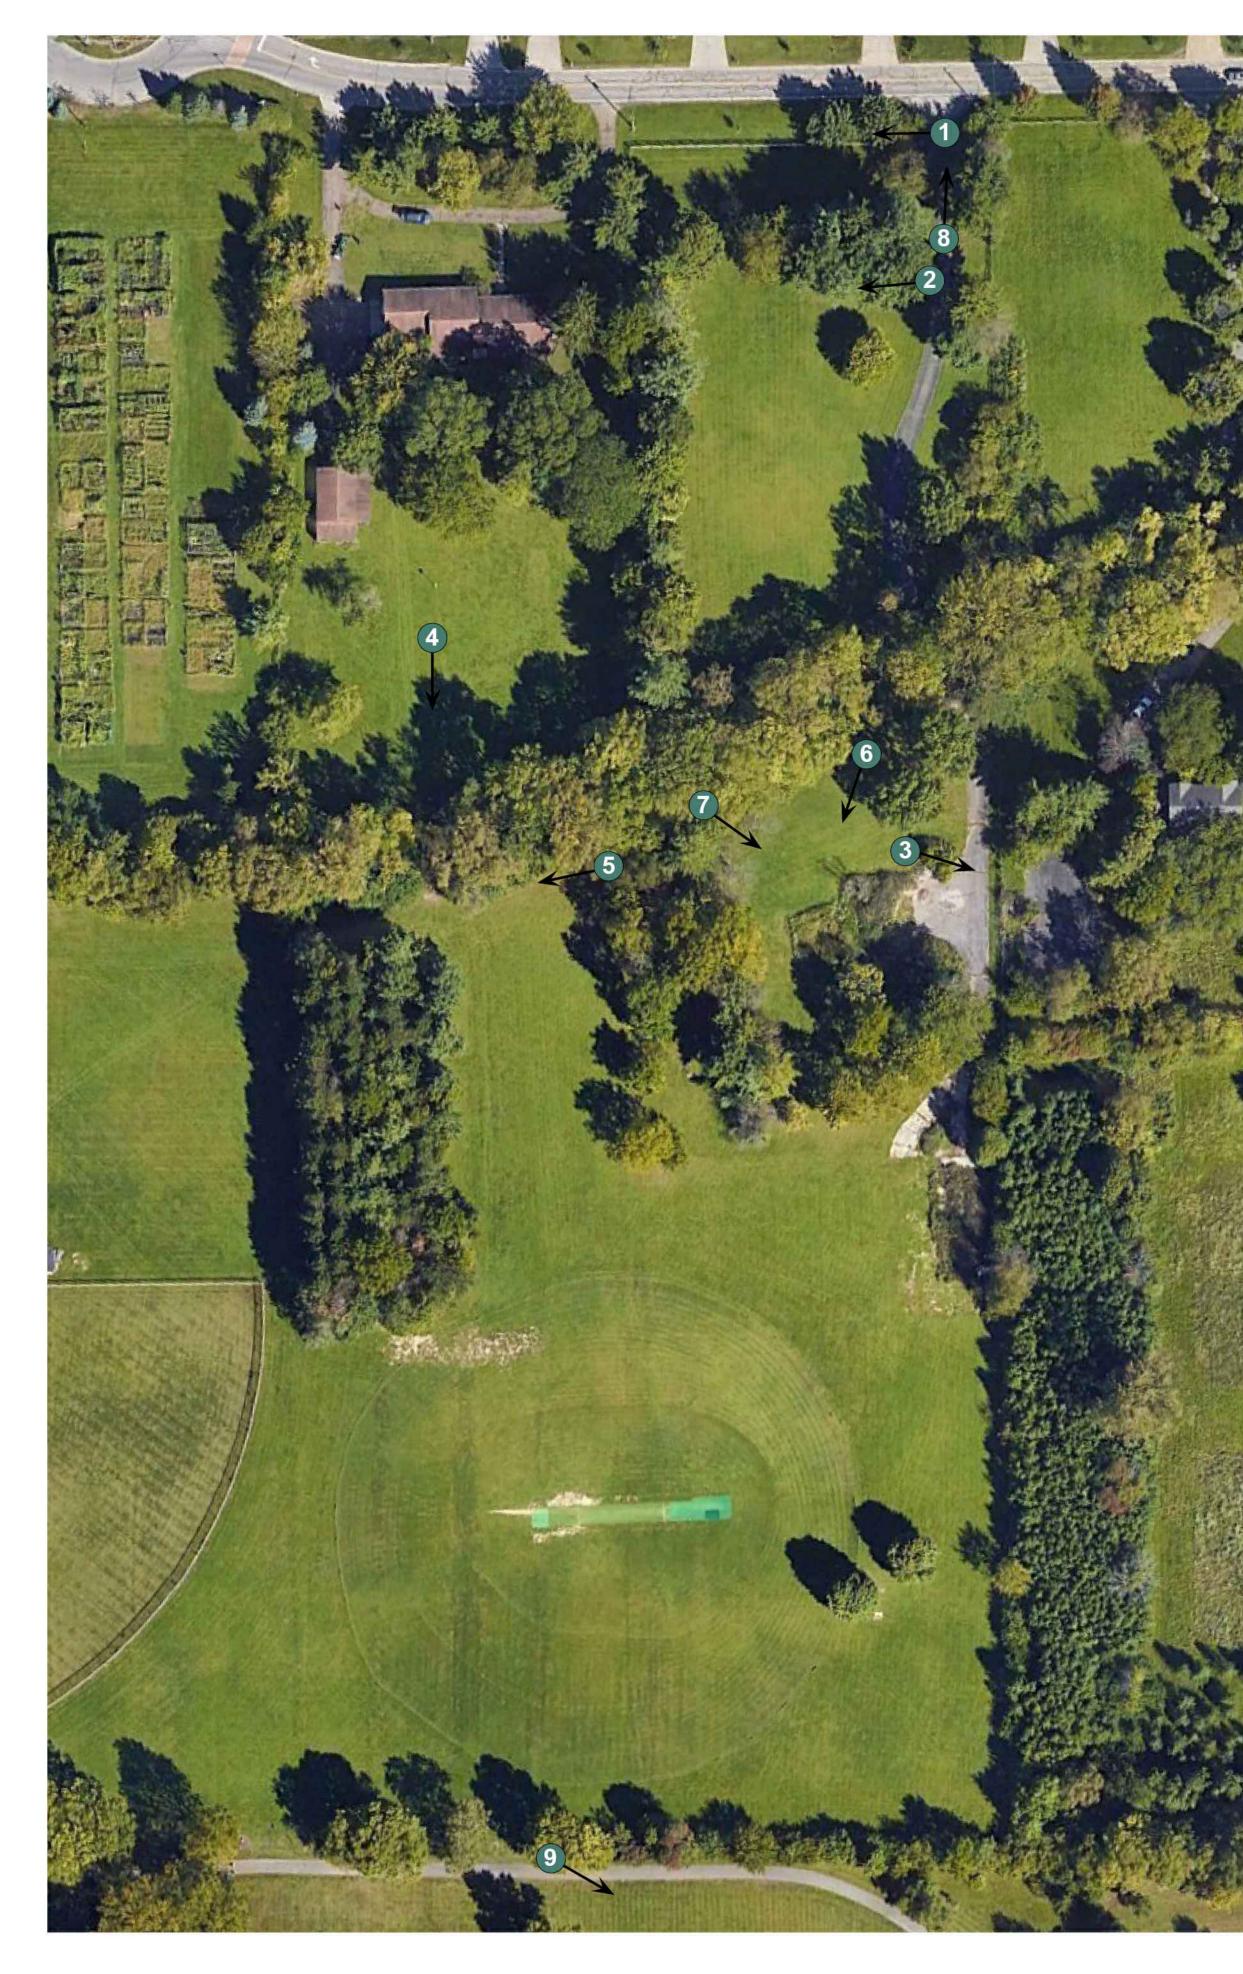

### Sub Area A ±6.7 Ac. (see exhibit C2)

## Sub Area B ±4.3 Ac.

(available to purchase for future park development)

#### Site Data:

| Sub Area A Ac: | ±6.7 Ac |
|----------------|---------|
| Sub Area B Ac: | ±4.3 Ac |

**Memorial Preserve** Dublin, Ohio, 02/08/2024 - 24007