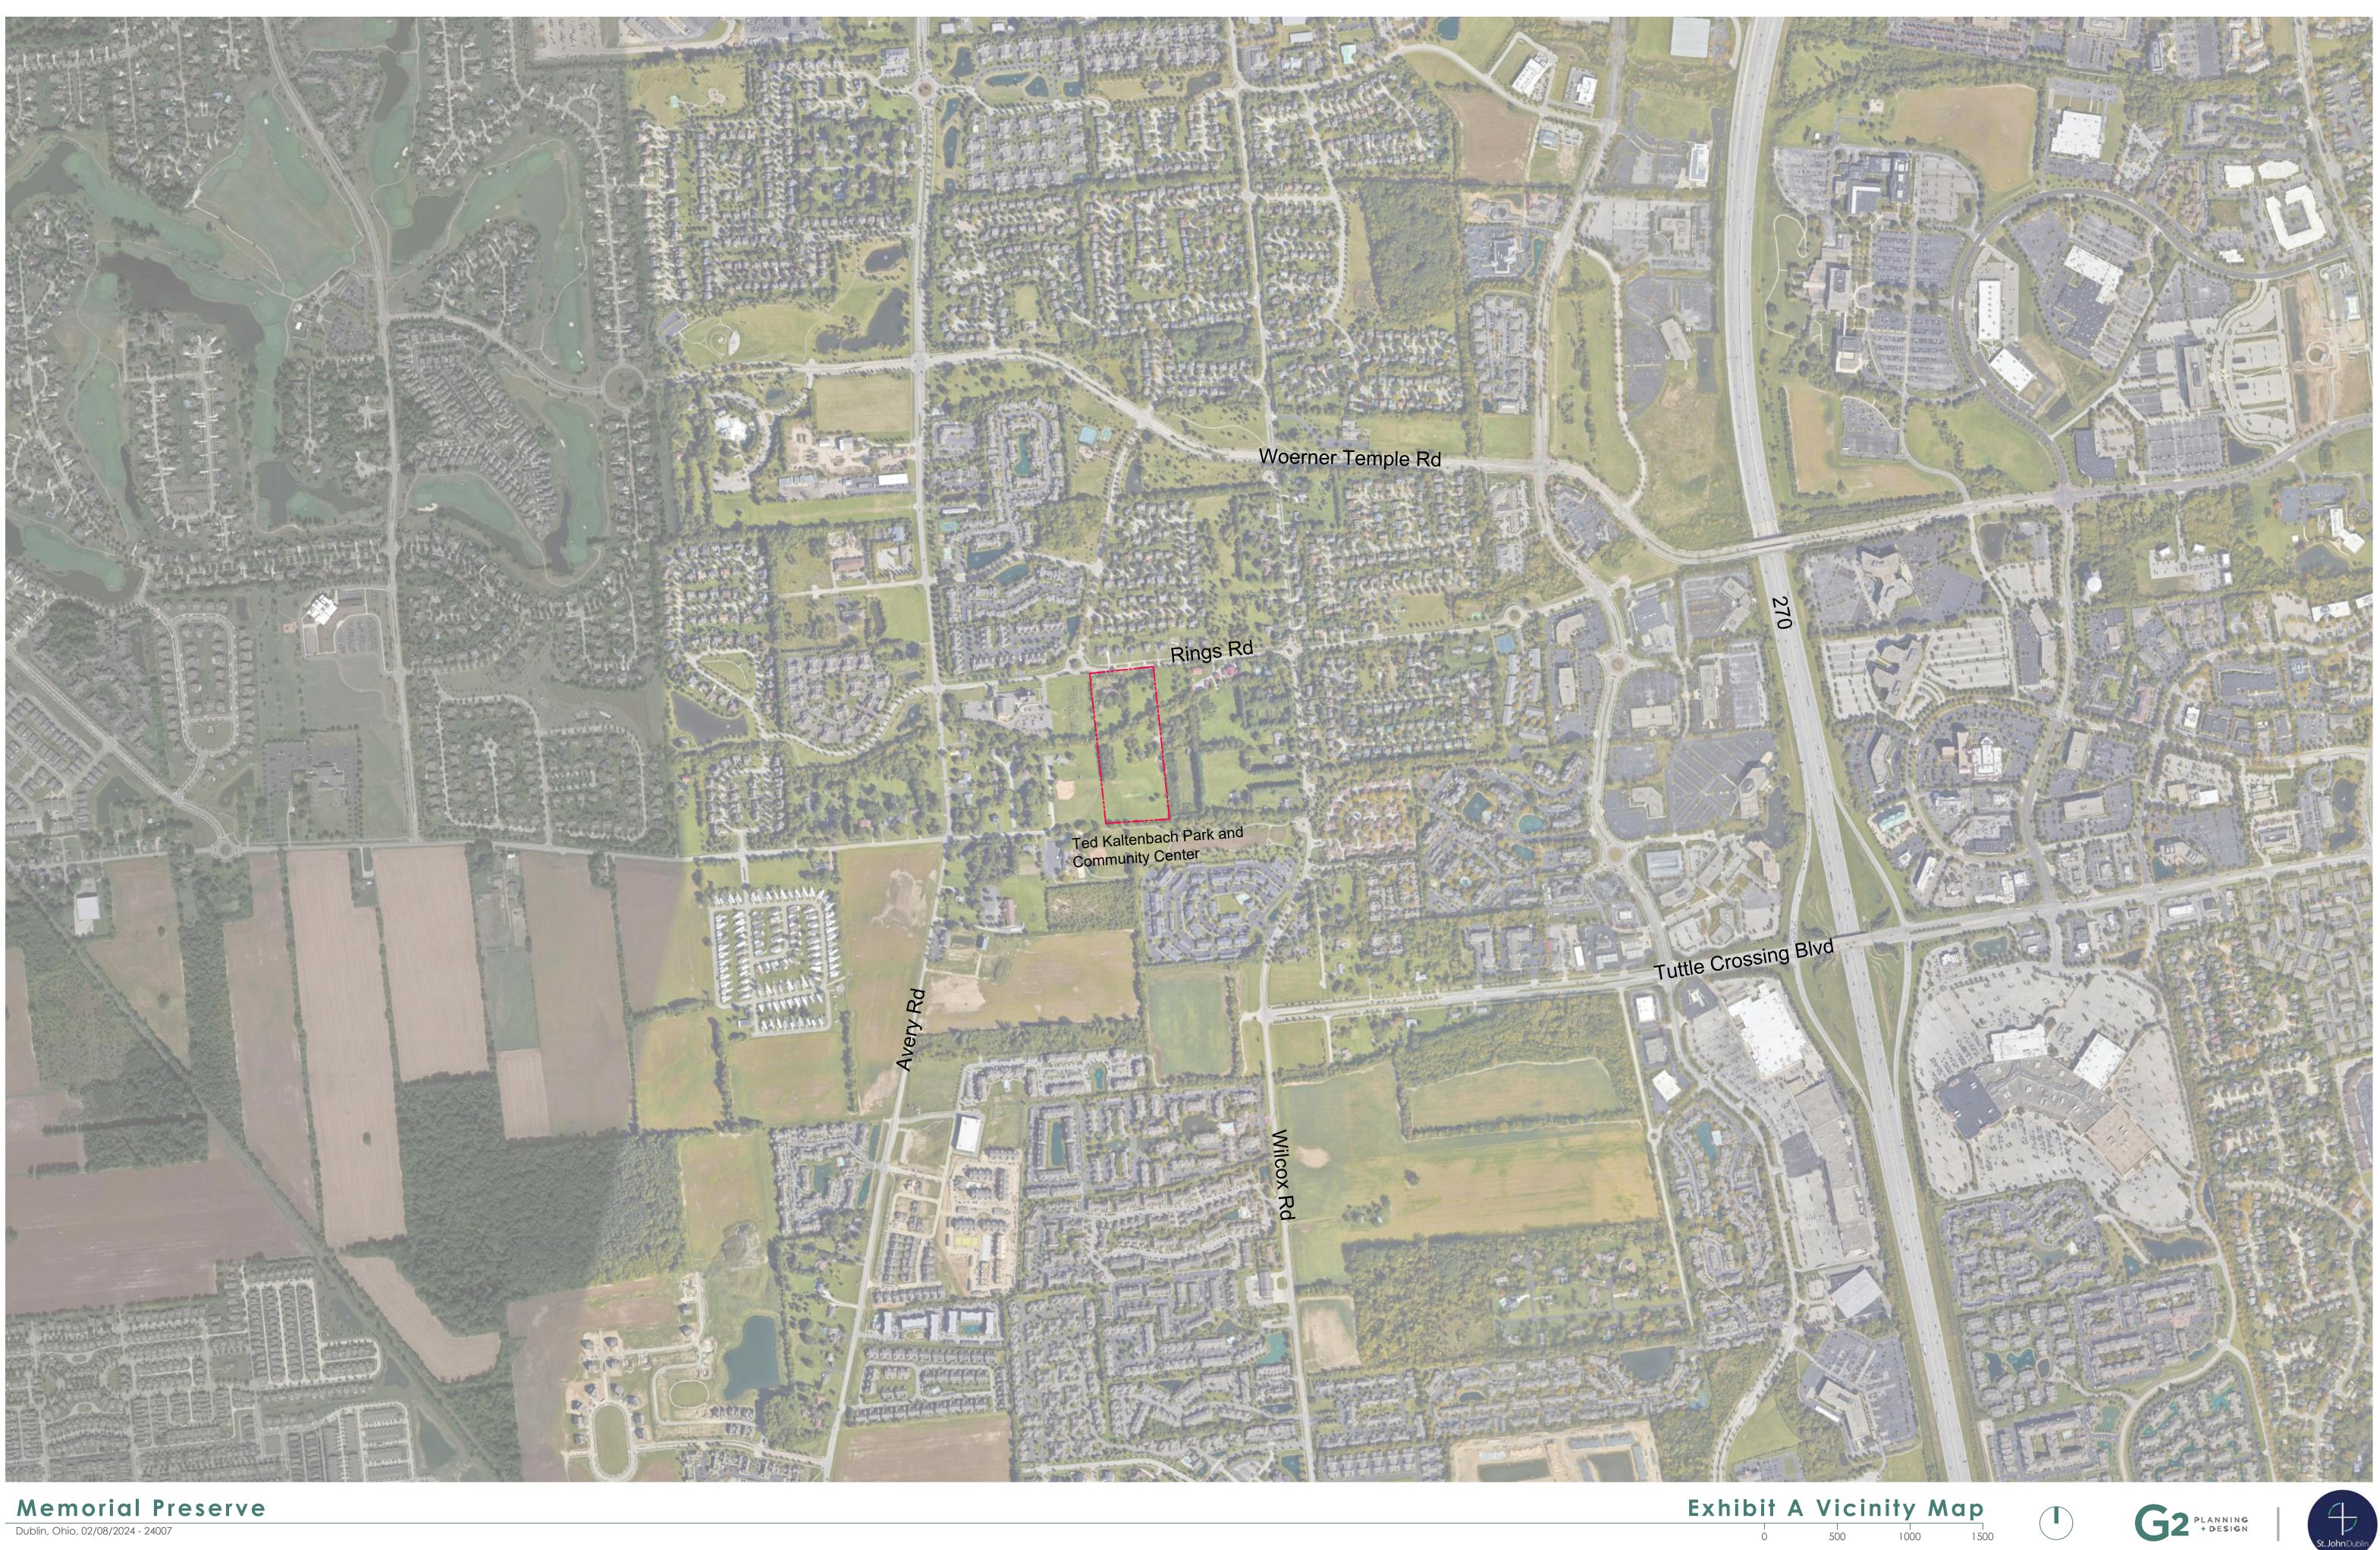

**Memorial Preserve** 

VICINITY MAP SCALE: N.T.S.

PREPARED FOR

OWNER : ST JOHN'S LUTHERAN CHURCH 6135 RINGS ROAD DUBLIN, OH 43016

**ISSUED FOR** 

INFORMAL REVIEW

DATE

02.12.2024