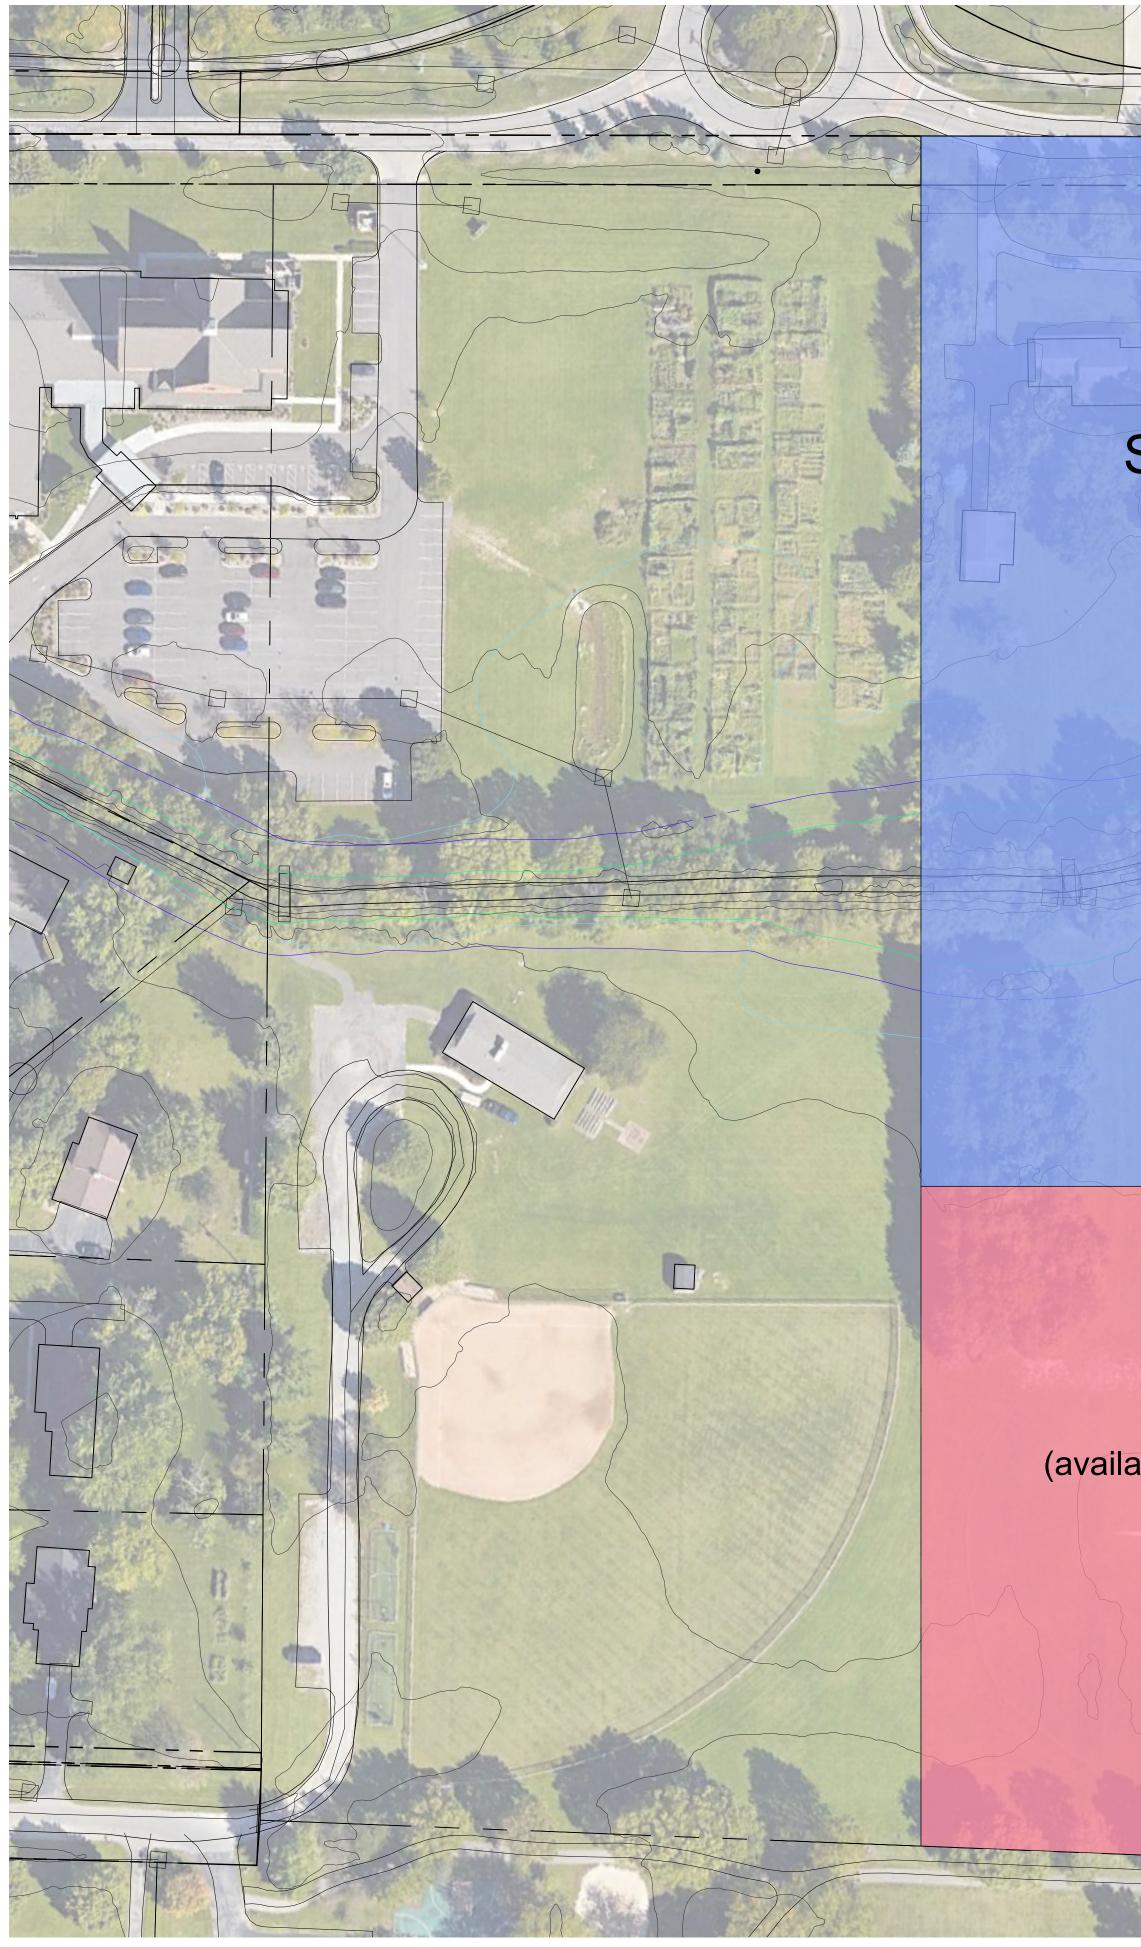

### Sub Area A ±6.7 Ac. (see exhibit C2)

## Sub Area B ±4.3 Ac.

(available to purchase for future park development)

#### Site Data:

| Sub Area A Ac: | ±6.7 Ac |
|----------------|---------|
| Sub Area B Ac: | ±4.3 Ac |

**Memorial Preserve** Dublin, Ohio, 02/08/2024 - 24007