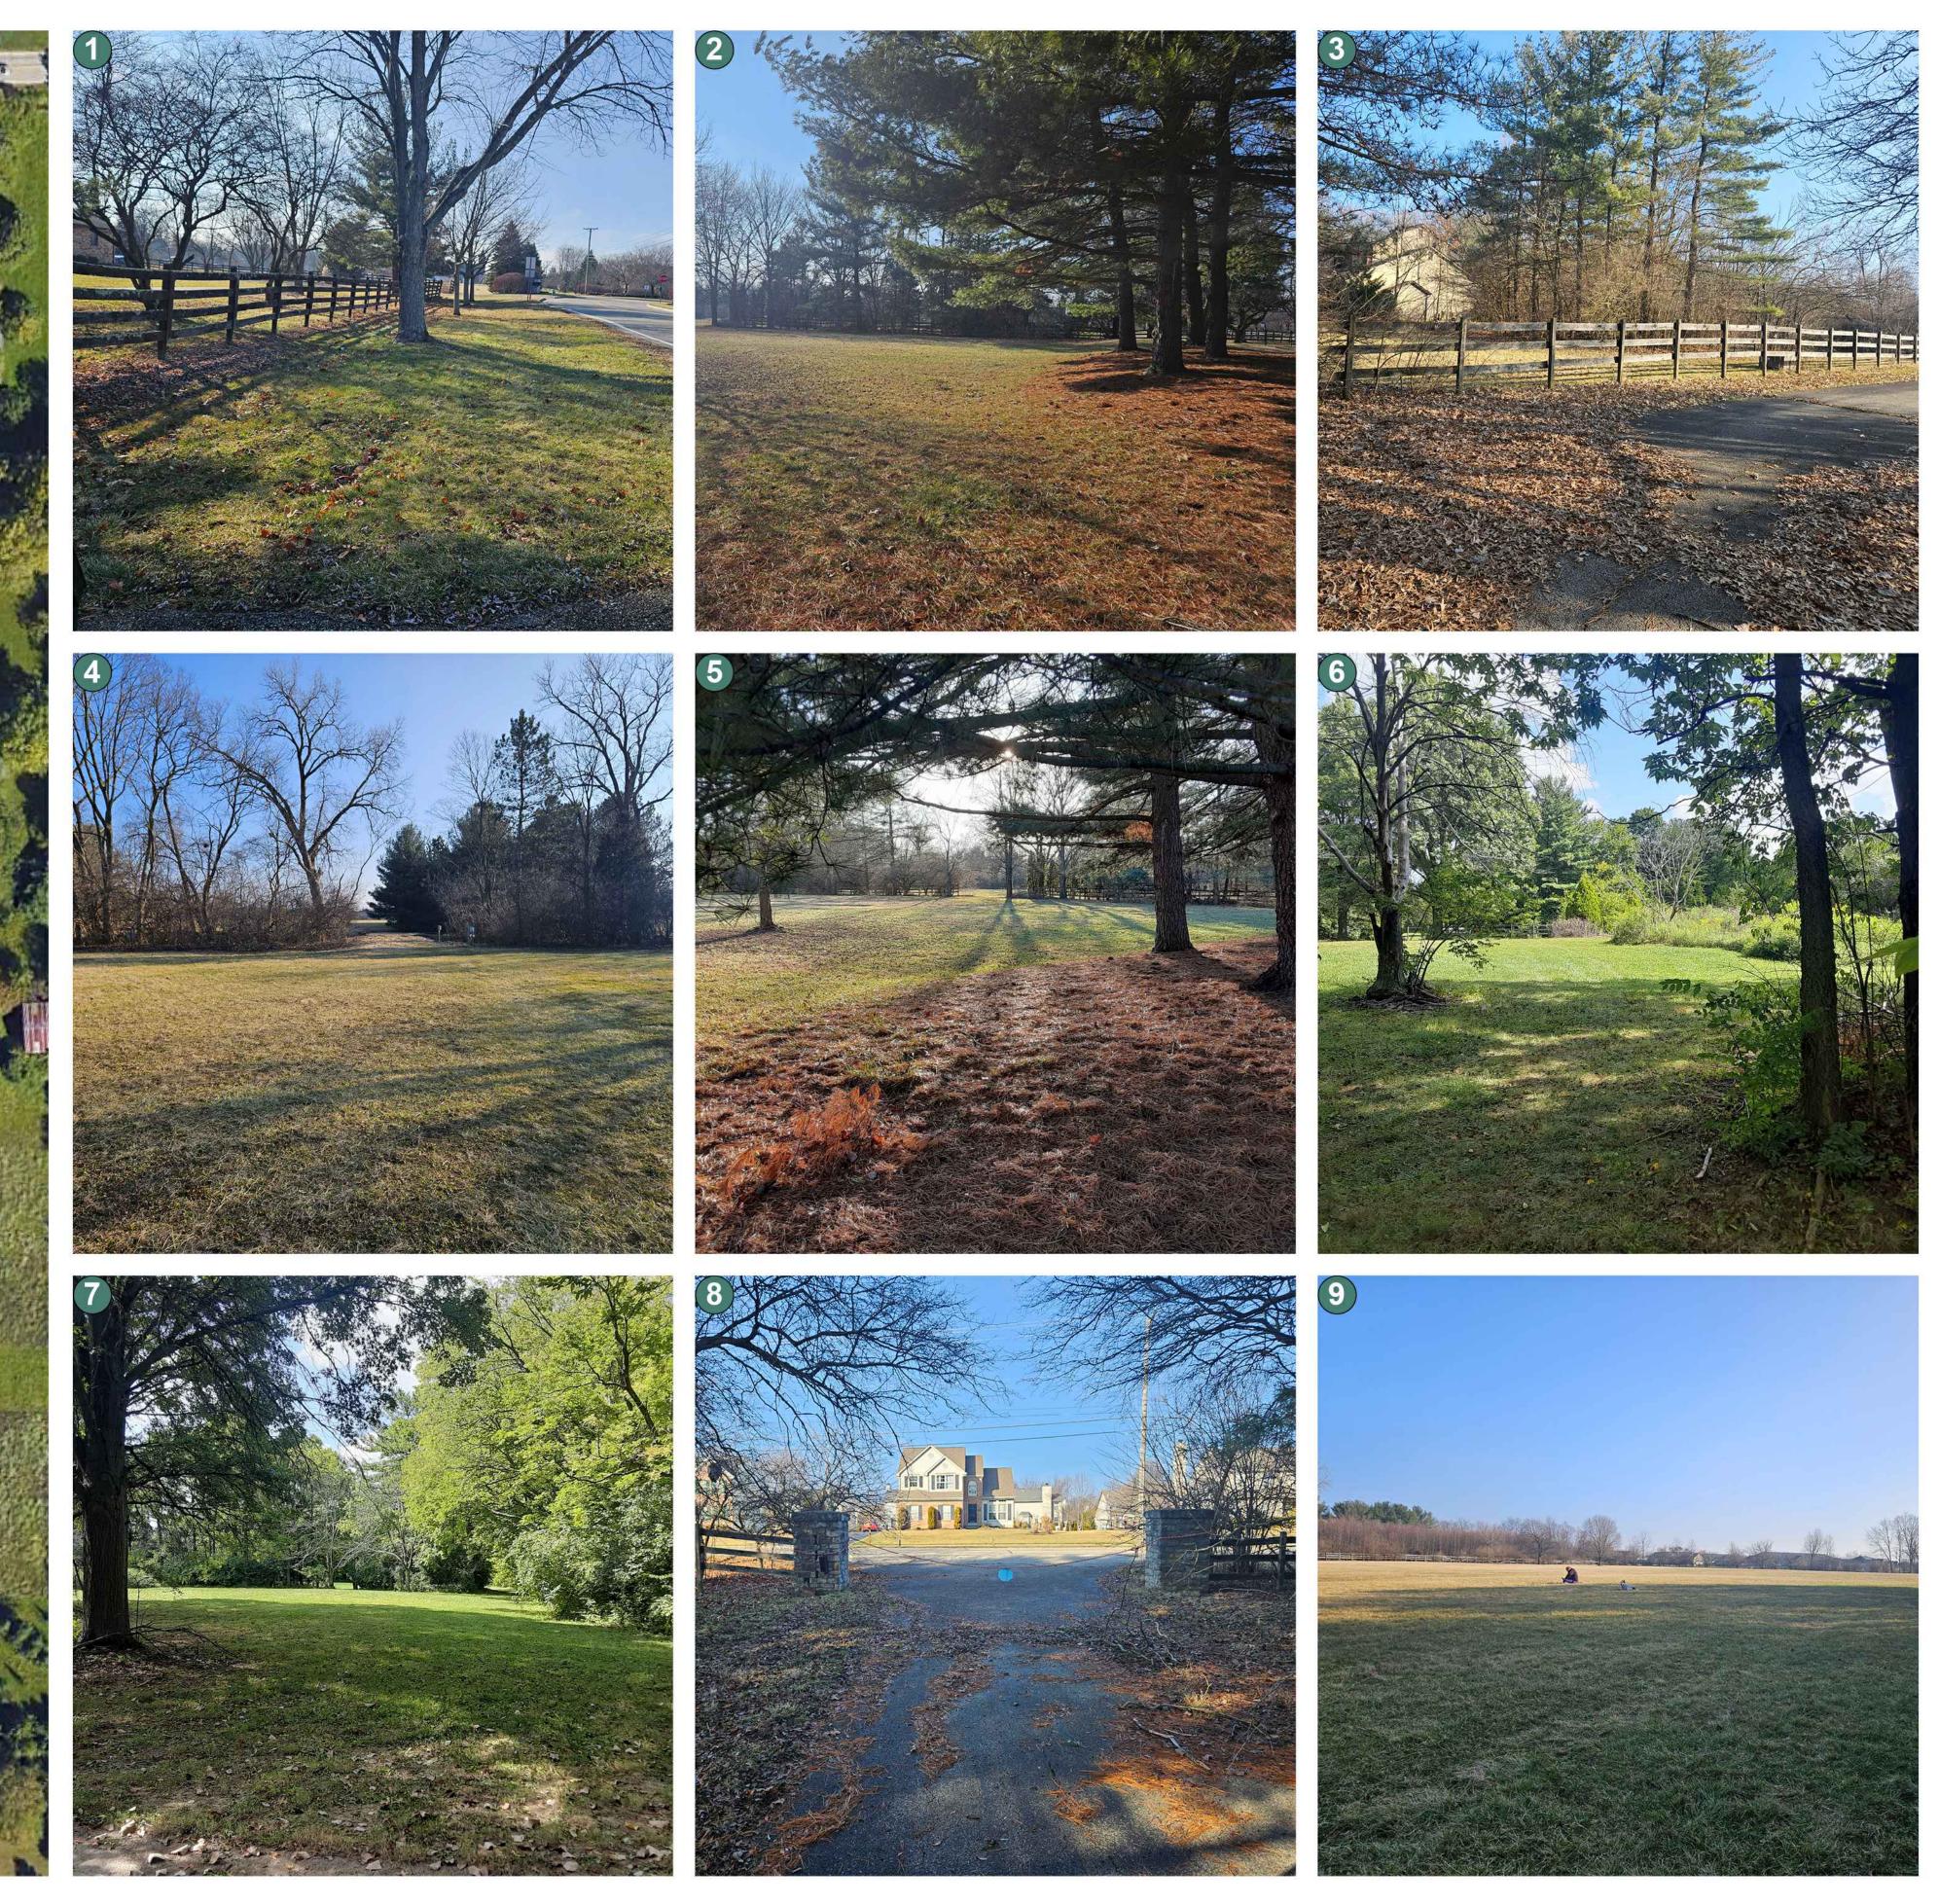

### Sub Area A ±6.7 Ac. (see exhibit C2)

## Sub Area B ±4.3 Ac.

(available to purchase for future park development)

#### Site Data:

| Sub Area A Ac: | ±6.7 Ac |
|----------------|---------|
| Sub Area B Ac: | ±4.3 Ac |

**Memorial Preserve** Dublin, Ohio, 02/08/2024 - 24007