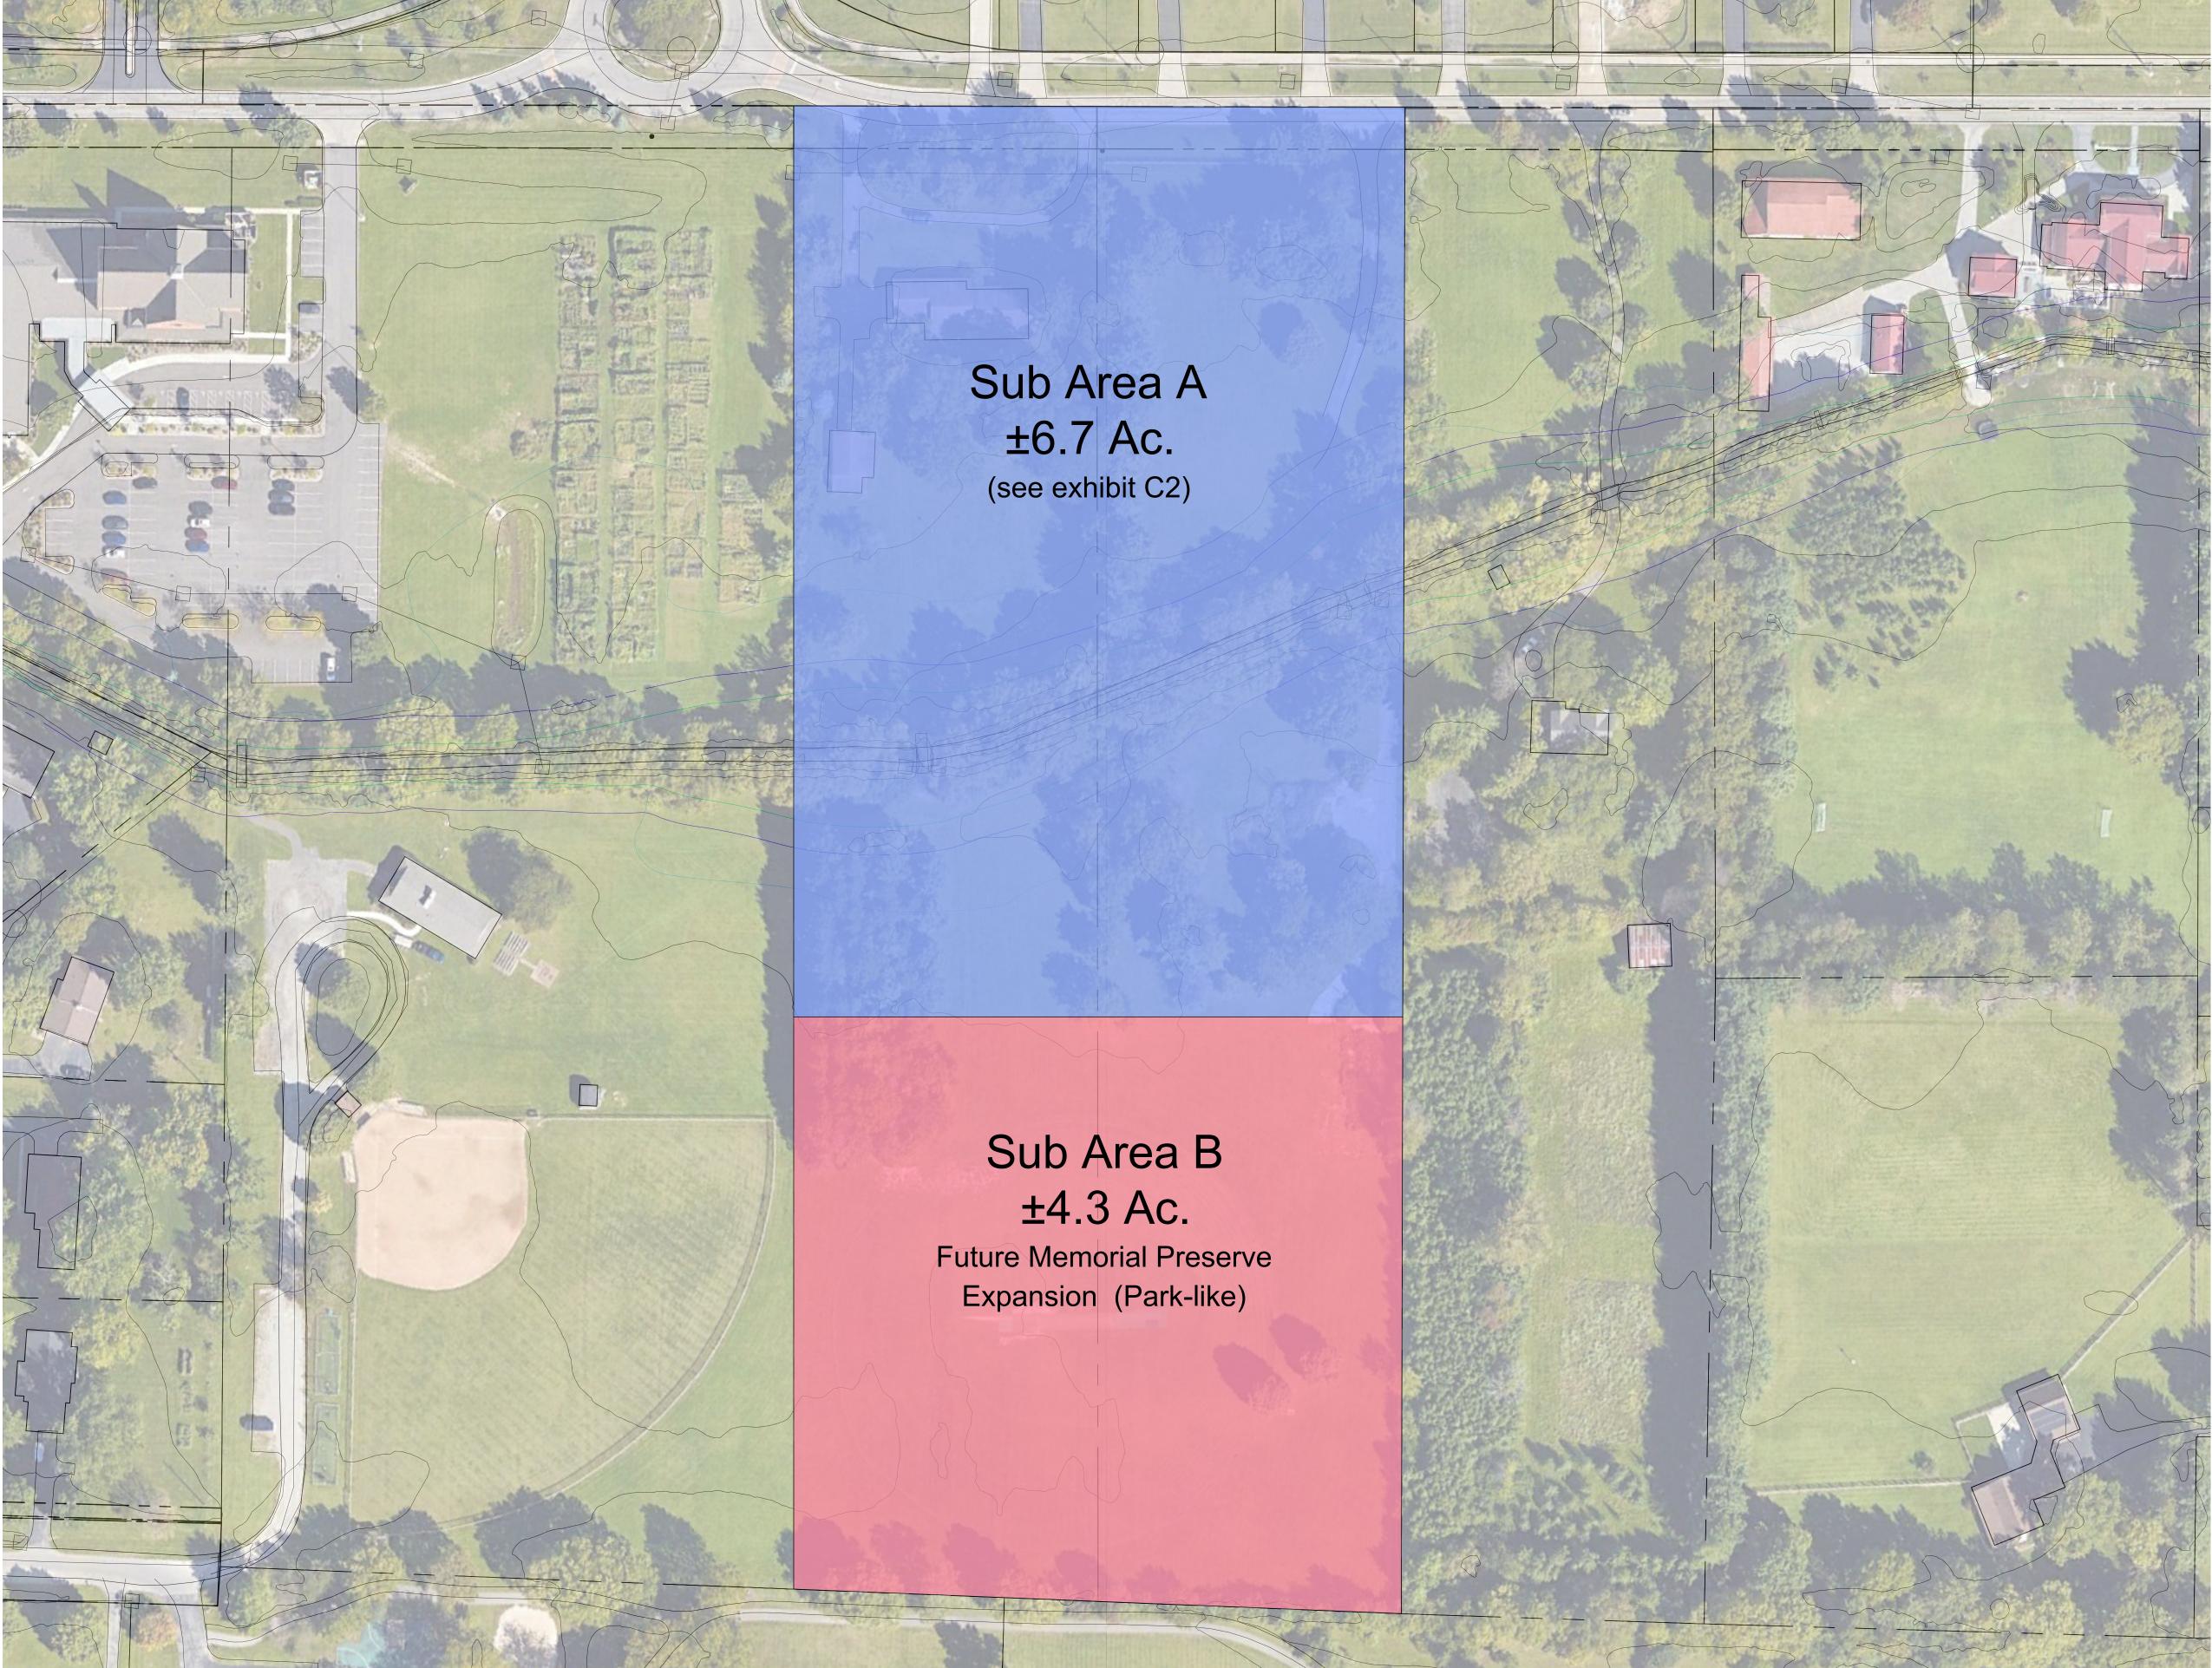

## SHEET INDEX - SITE AND LANDSCAPE PLANS

EXHIBIT 'A' - VICINITY MAP

EXHIBIT 'B' - ZONING DISTRICTS

EXHIBIT 'B2' - EXISTING CONDITIONS

EXHIBIT 'B3' - EXISTING CONDITIONS

EXHIBIT 'C' - SUB AREA PLAN

EXHIBIT 'C2' - SUB AREA A PLAN

Site Data:

Sub Area A Ac: ±6.7 Ac

Sub Area B Ac: ±4.3 Ac

**Memorial Preserve** 