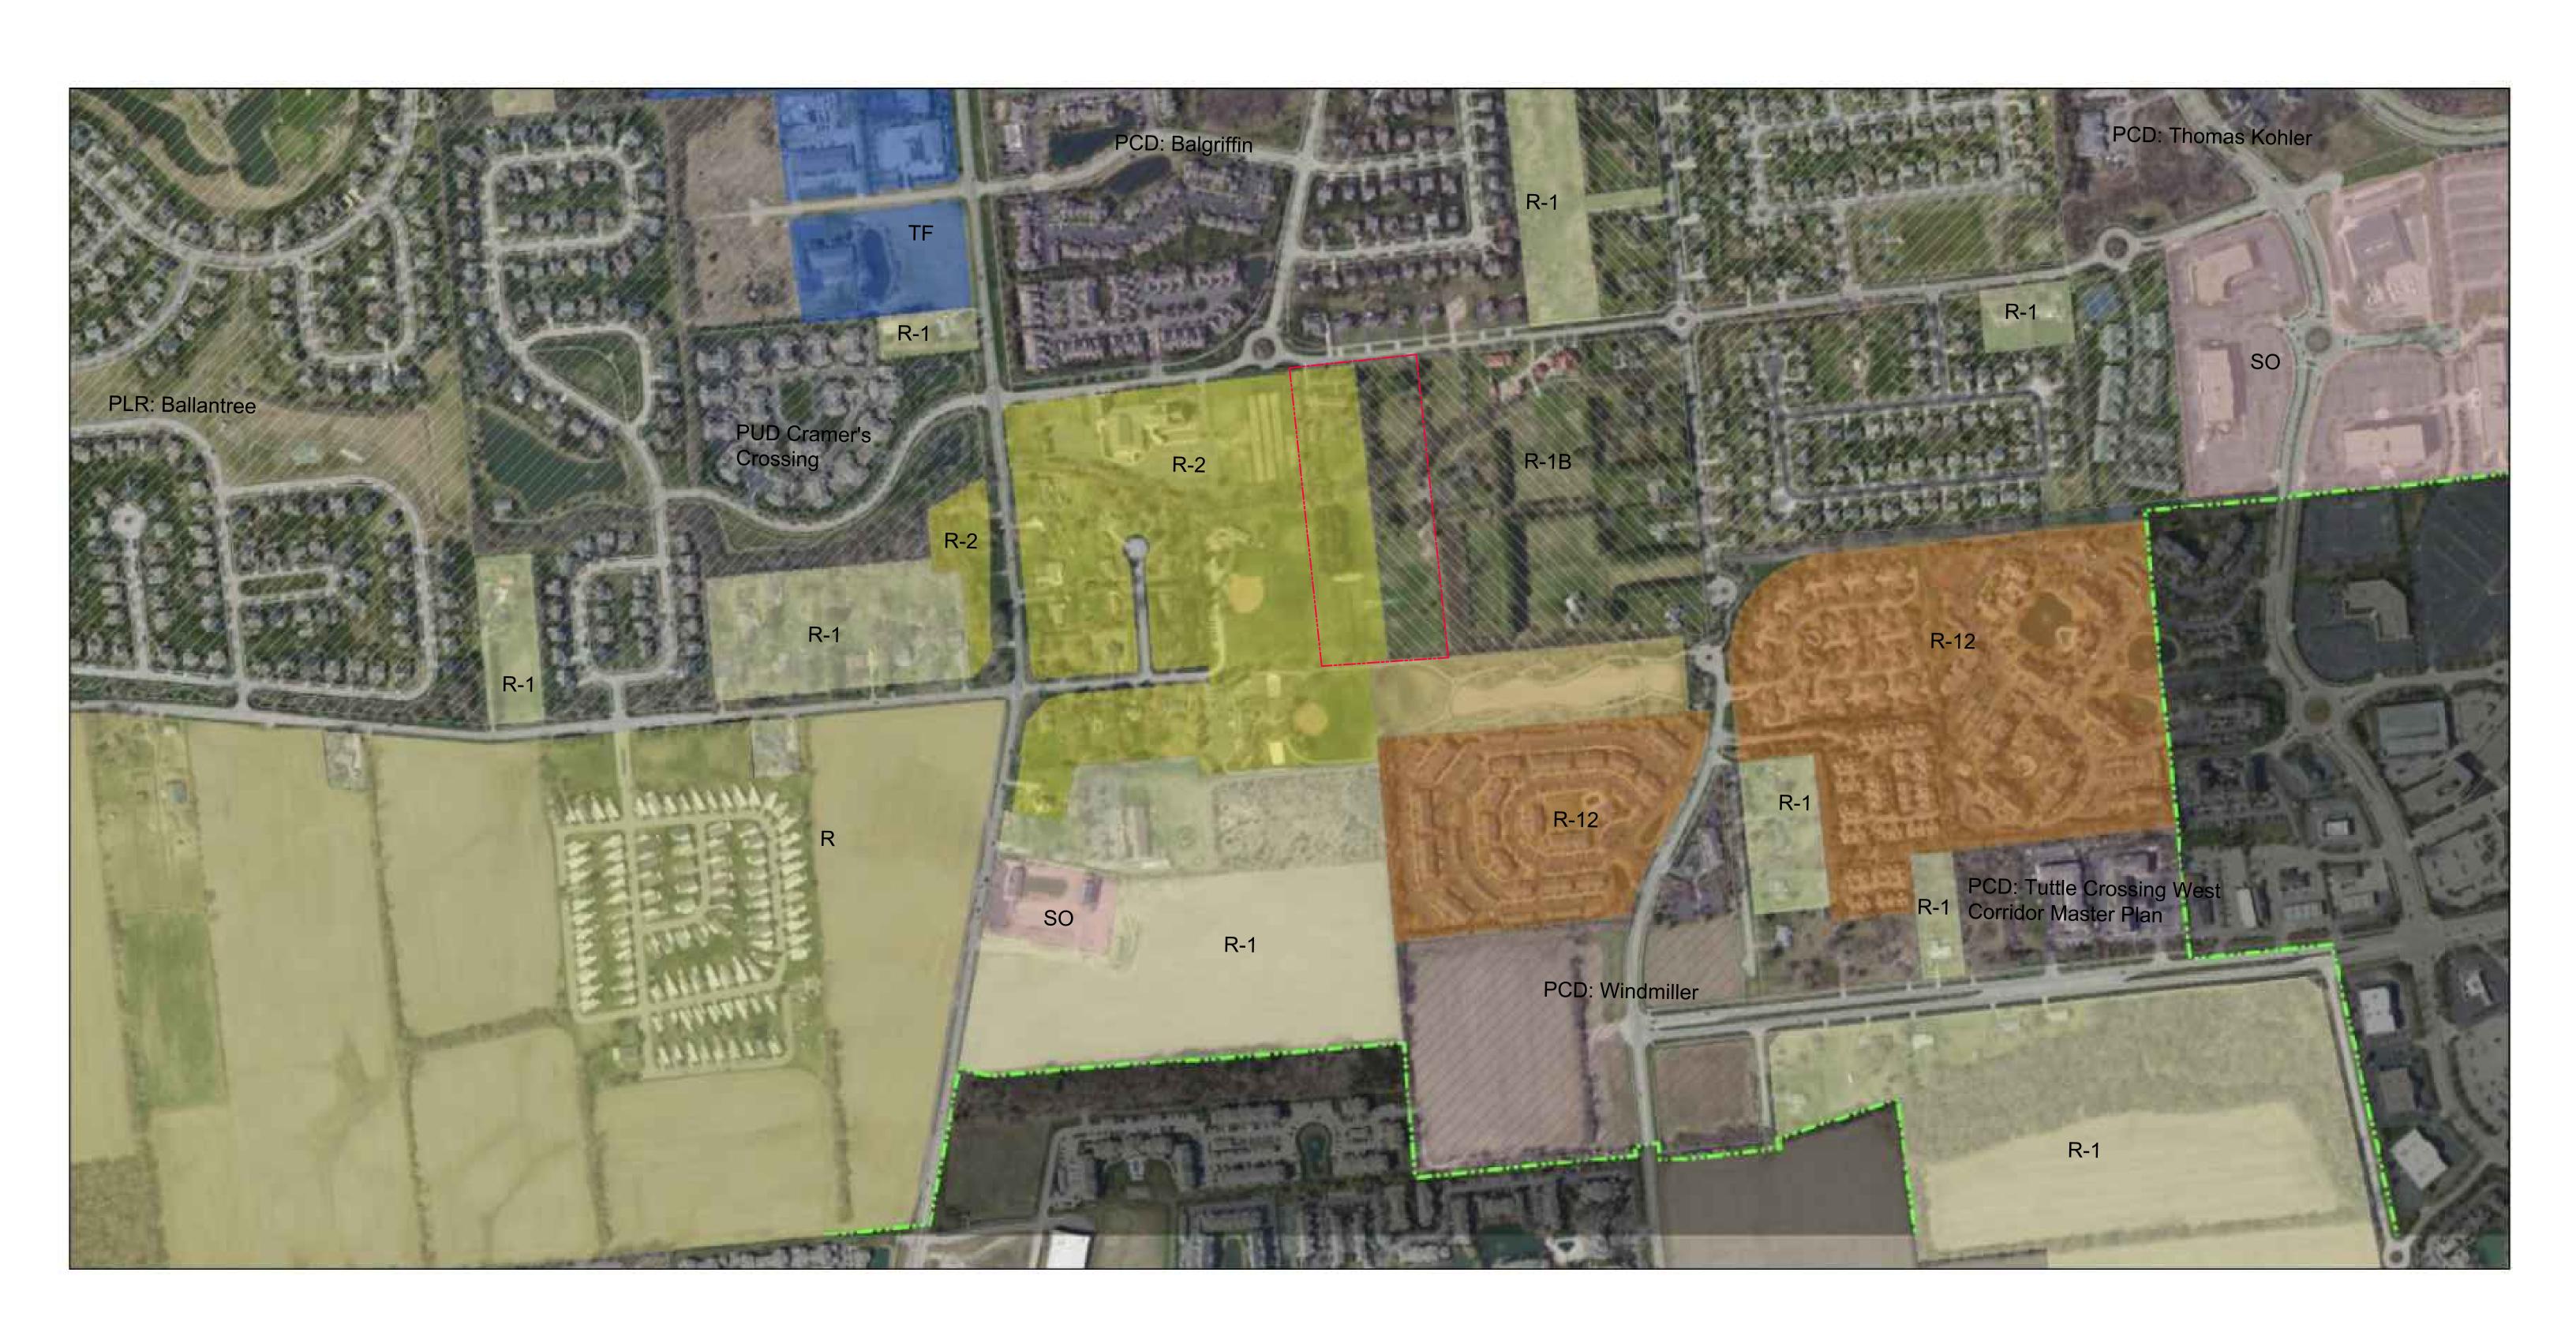

## SHEET INDEX - SITE AND LANDSCAPE PLANS

EXHIBIT 'A' - VICINITY MAP

EXHIBIT 'B' - ZONING DISTRICTS

EXHIBIT 'B2' - EXISTING CONDITIONS

EXHIBIT 'B3' - EXISTING CONDITIONS

EXHIBIT 'C' - SUB AREA PLAN

EXHIBIT 'C2' - SUB AREA A PLAN