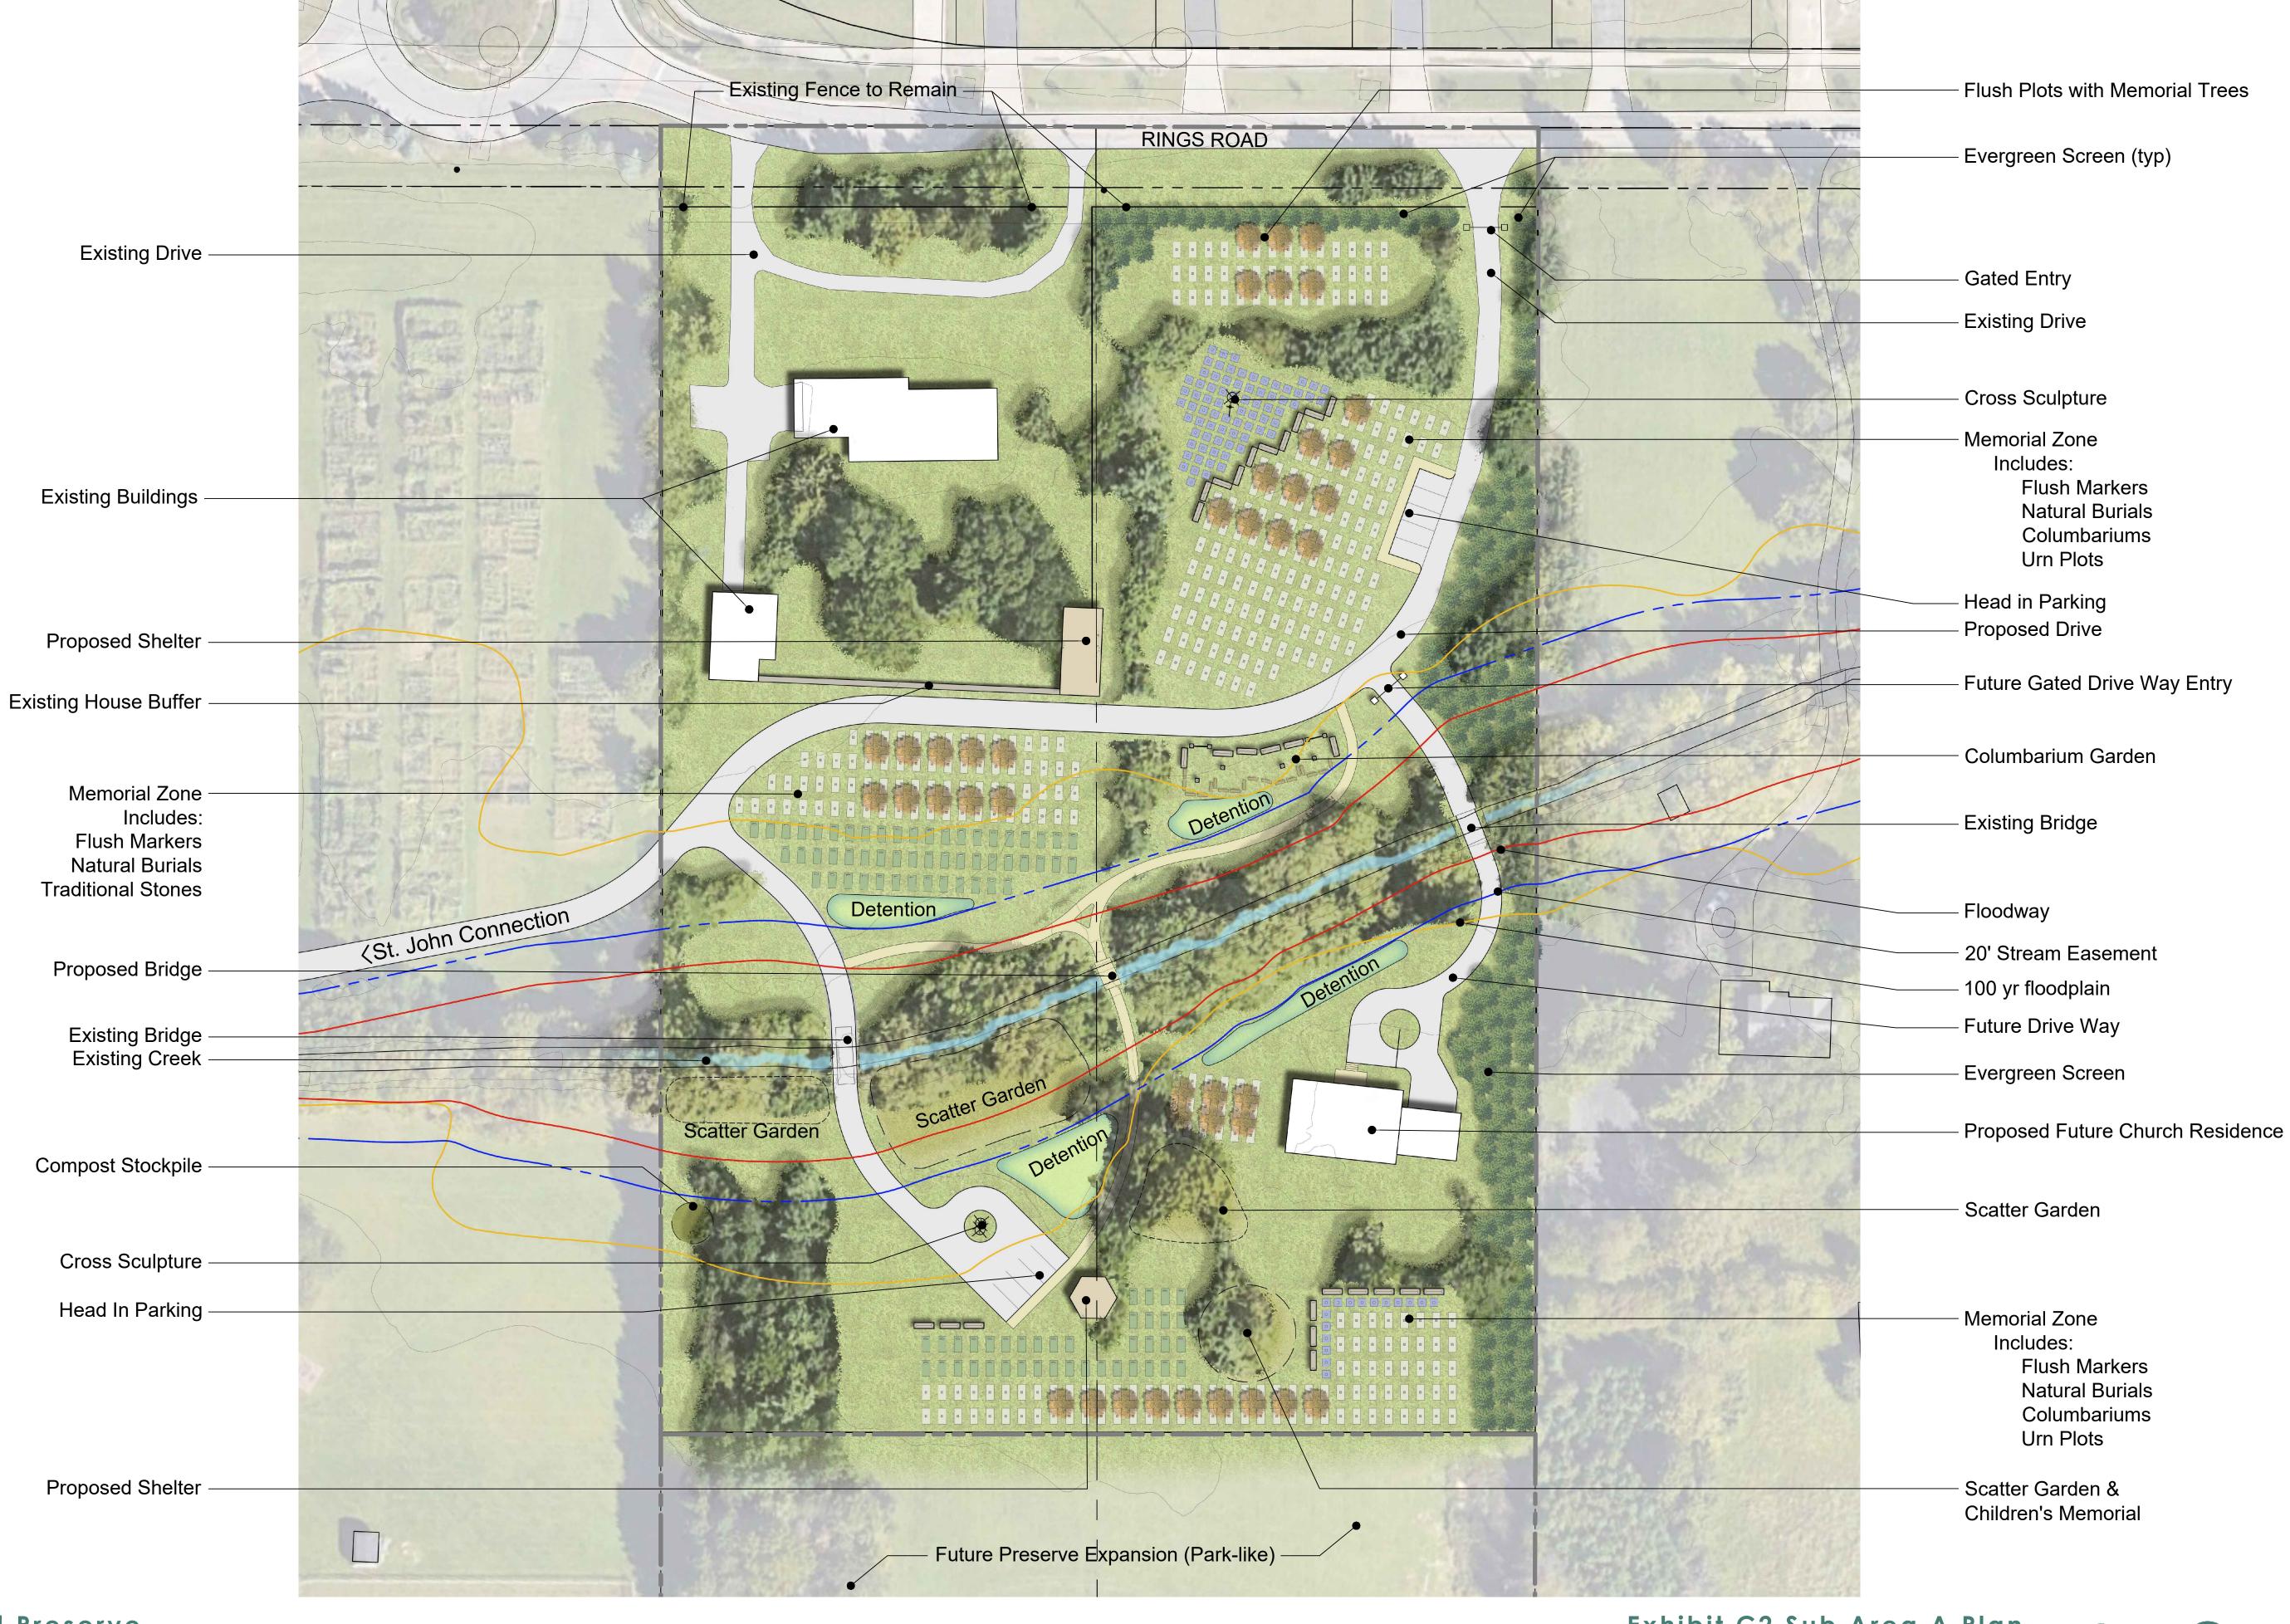

## SHEET INDEX - SITE AND LANDSCAPE PLANS

EXHIBIT 'A' - VICINITY MAP

EXHIBIT 'B' - ZONING DISTRICTS

EXHIBIT 'B2' - EXISTING CONDITIONS

EXHIBIT 'B3' - EXISTING CONDITIONS

EXHIBIT 'C' - SUB AREA PLAN

EXHIBIT 'C2' - SUB AREA A PLAN