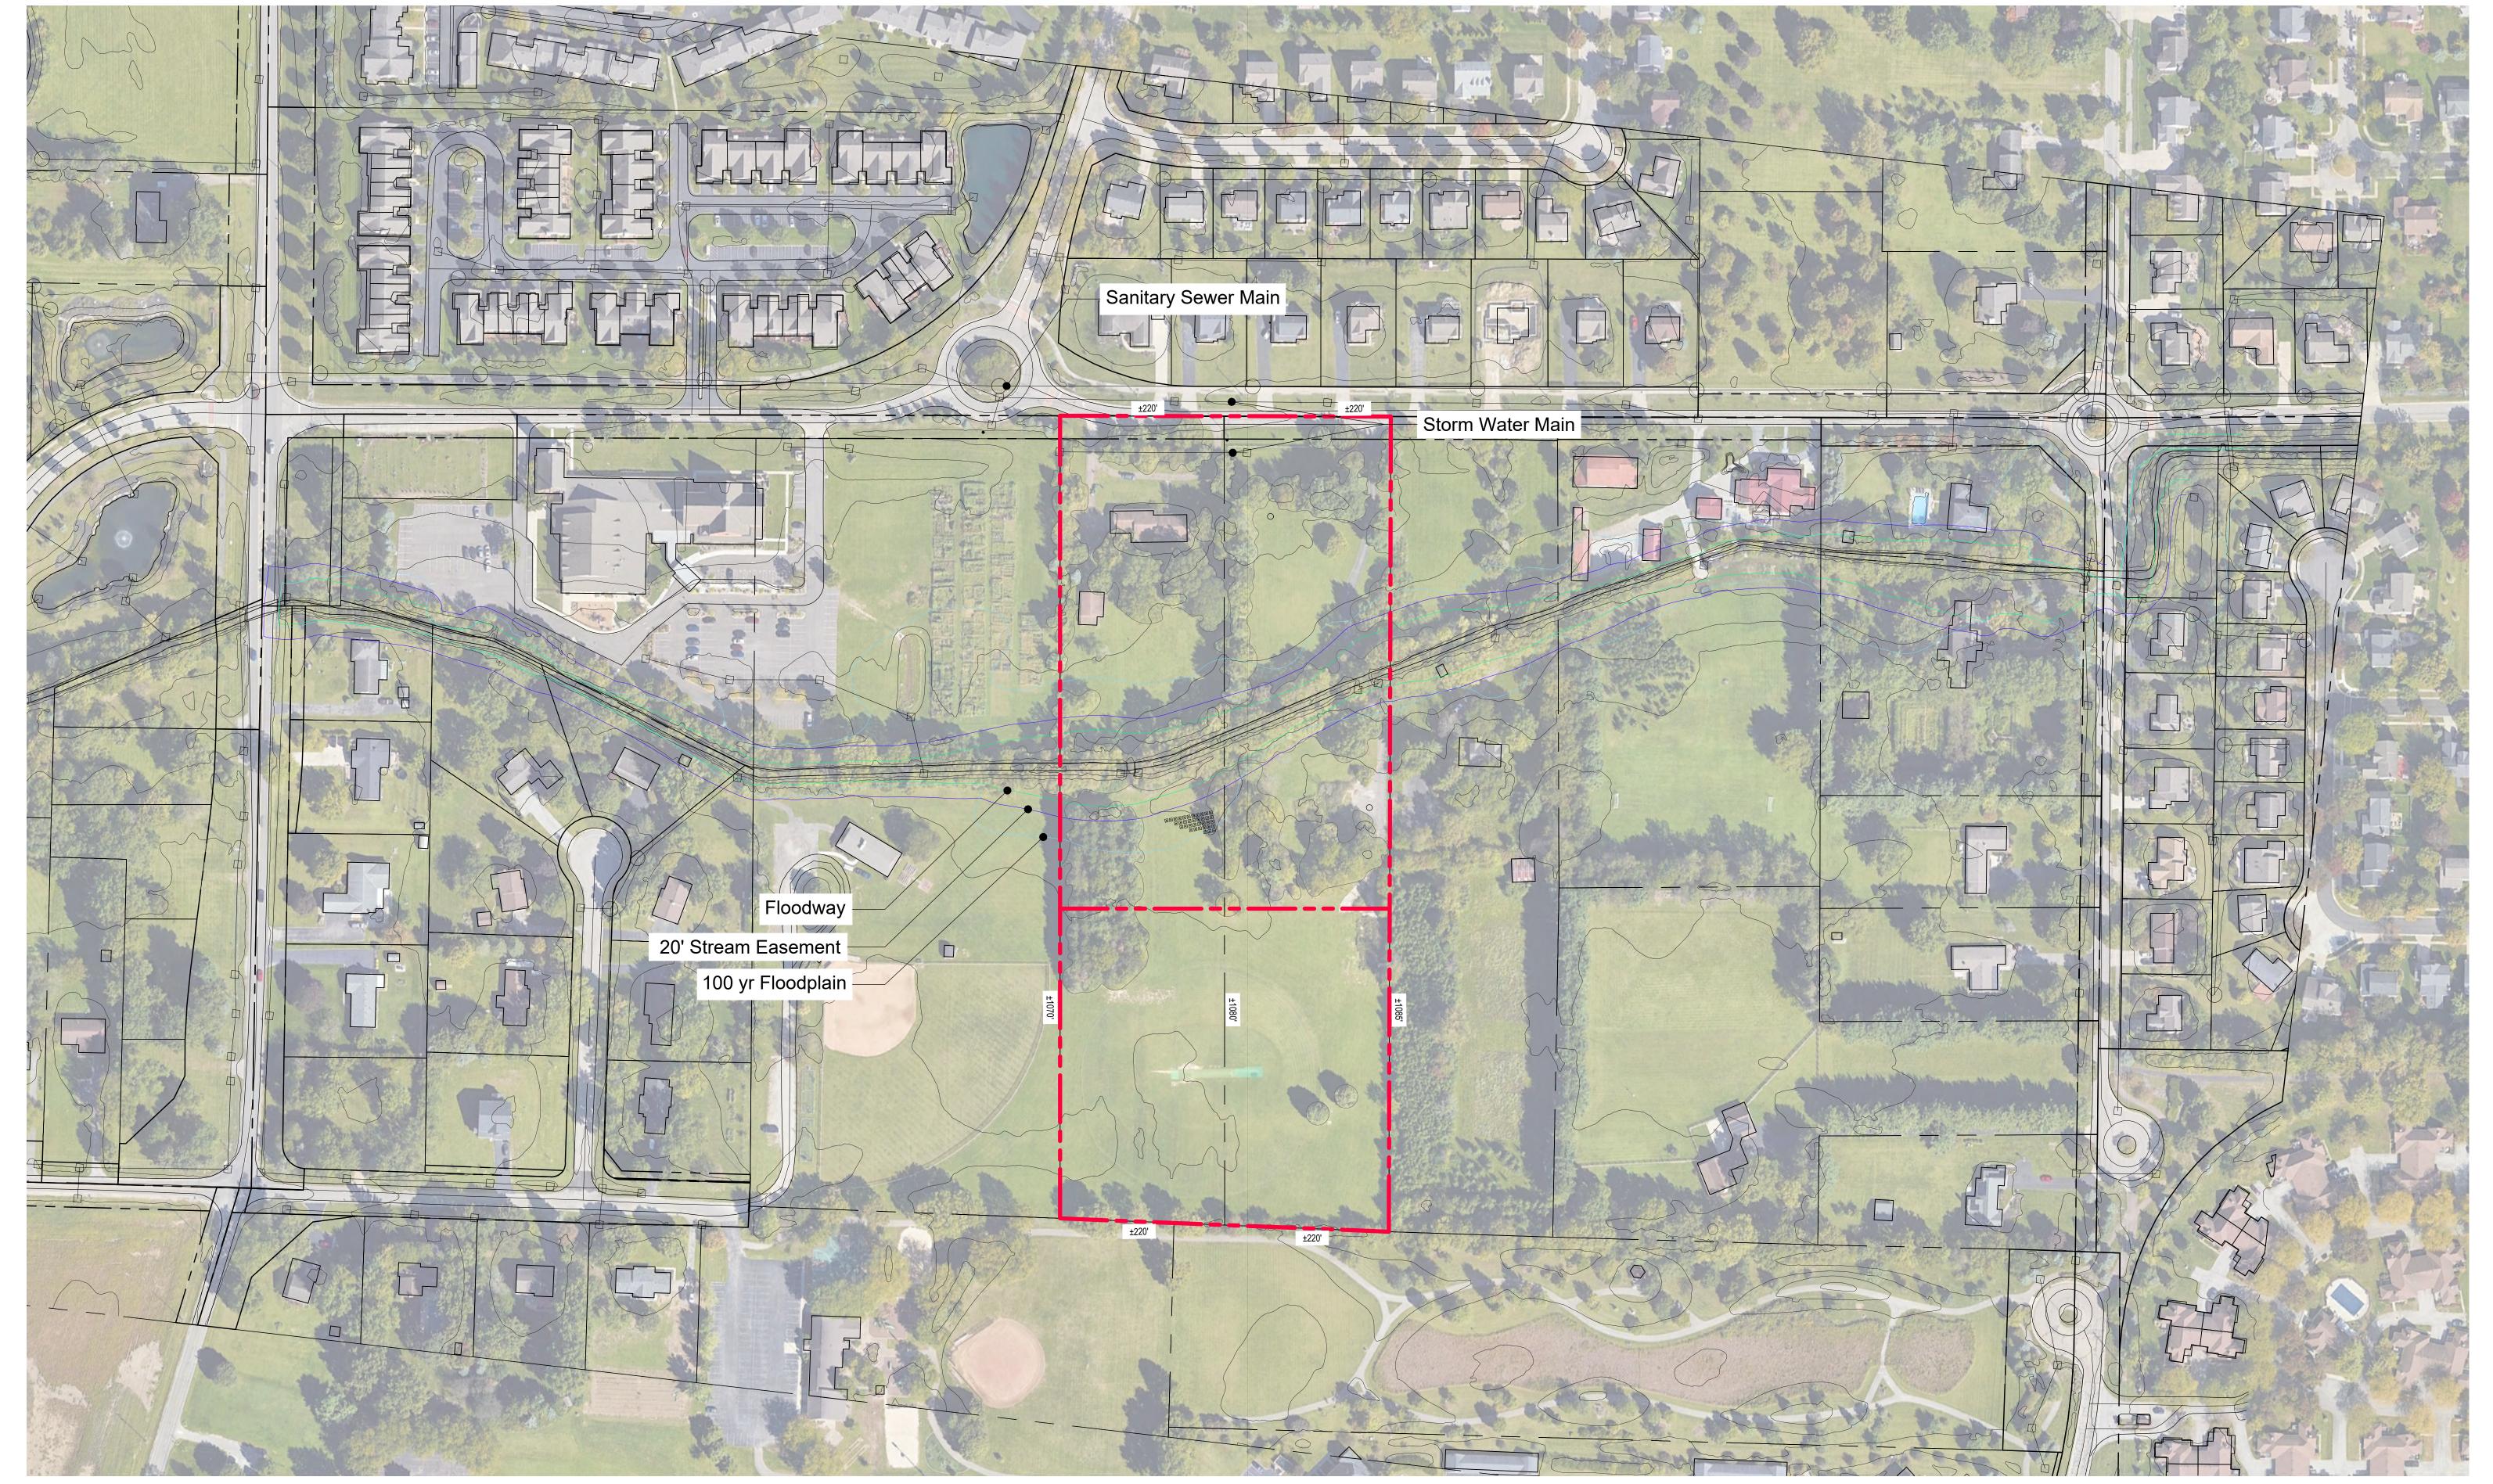

## SHEET INDEX - SITE AND LANDSCAPE PLANS

EXHIBIT 'A' - VICINITY MAP

EXHIBIT 'B' - ZONING DISTRICTS

EXHIBIT 'B2' - EXISTING CONDITIONS

EXHIBIT 'B3' - EXISTING CONDITIONS

EXHIBIT 'C' - SUB AREA PLAN

EXHIBIT 'C2' - SUB AREA A PLAN

Site Data:

Sub Area A Ac: ±6.7 Ac

Sub Area B Ac: ±4.3 Ac

**Memorial Preserve** 