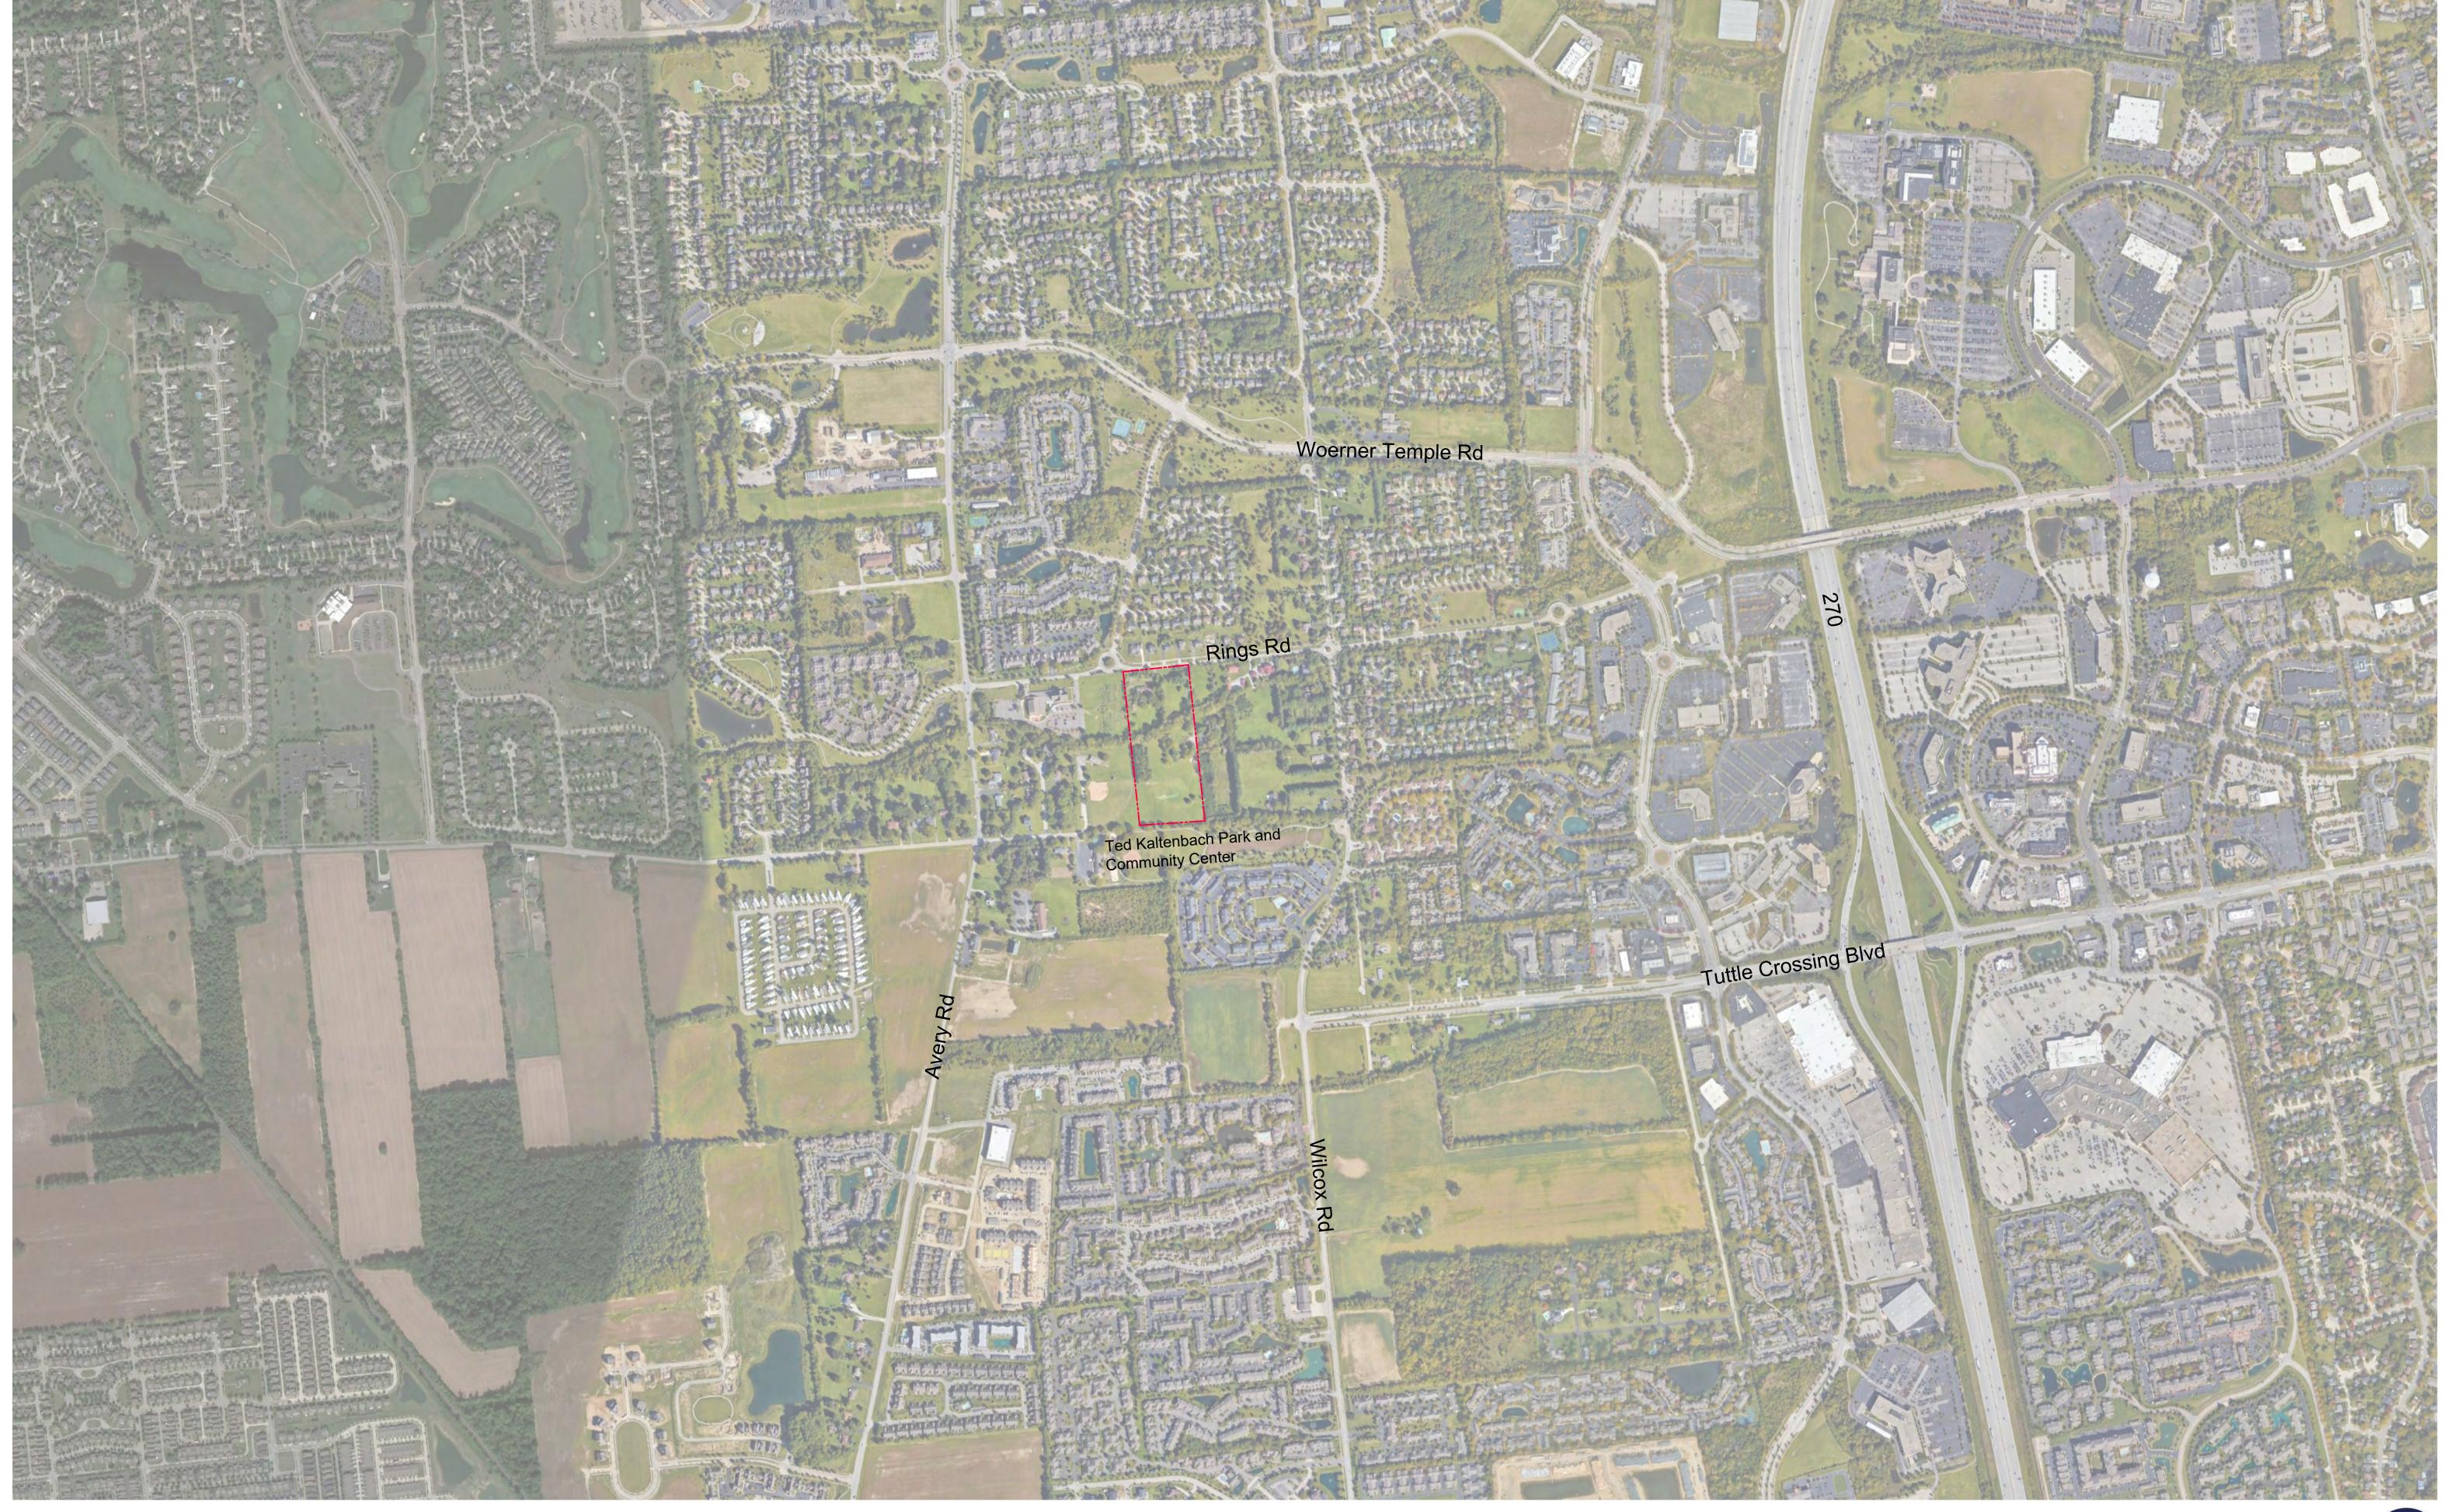

## SHEET INDEX - SITE AND LANDSCAPE PLANS

EXHIBIT 'A' - VICINITY MAP

EXHIBIT 'B' - ZONING DISTRICTS

EXHIBIT 'B2' - EXISTING CONDITIONS

EXHIBIT 'B3' - EXISTING CONDITIONS

EXHIBIT 'C' - SUB AREA PLAN

EXHIBIT 'C2' - SUB AREA A PLAN