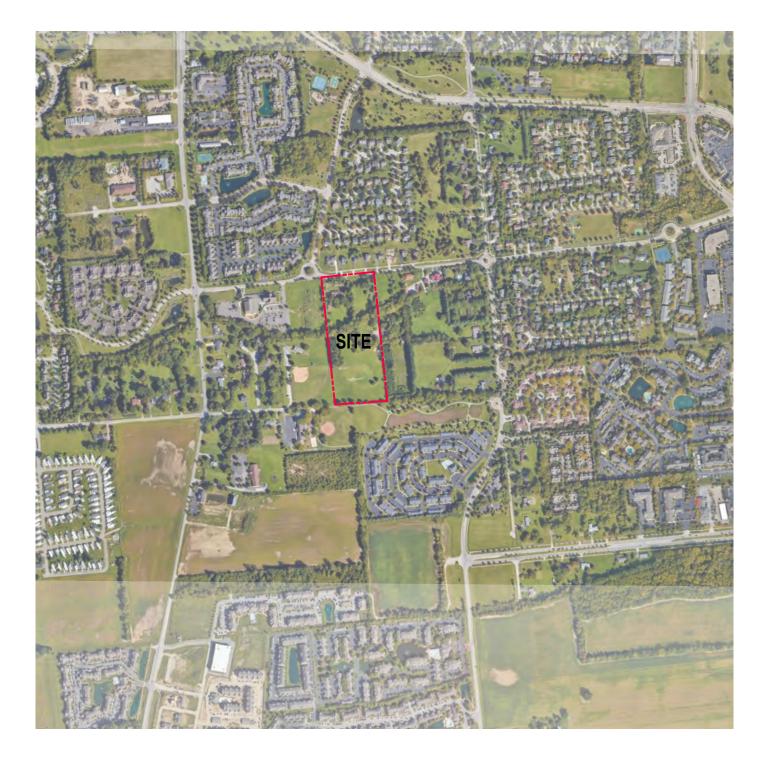

## Informal Review Plan for ST JOHN'S MEMORIAL PRESERVE

VICINITY MAP

SCALE: N.T.S.

## SHEET INDEX - SITE AND LANDSCAPE PLANS

EXHIBIT 'A' - VICINITY MAP

EXHIBIT 'B' - ZONING DISTRICTS

EXHIBIT 'B2' - EXISTING CONDITIONS

EXHIBIT 'B3' - EXISTING CONDITIONS

EXHIBIT 'C' - SUB AREA PLAN

EXHIBIT 'C2' - SUB AREA A PLAN