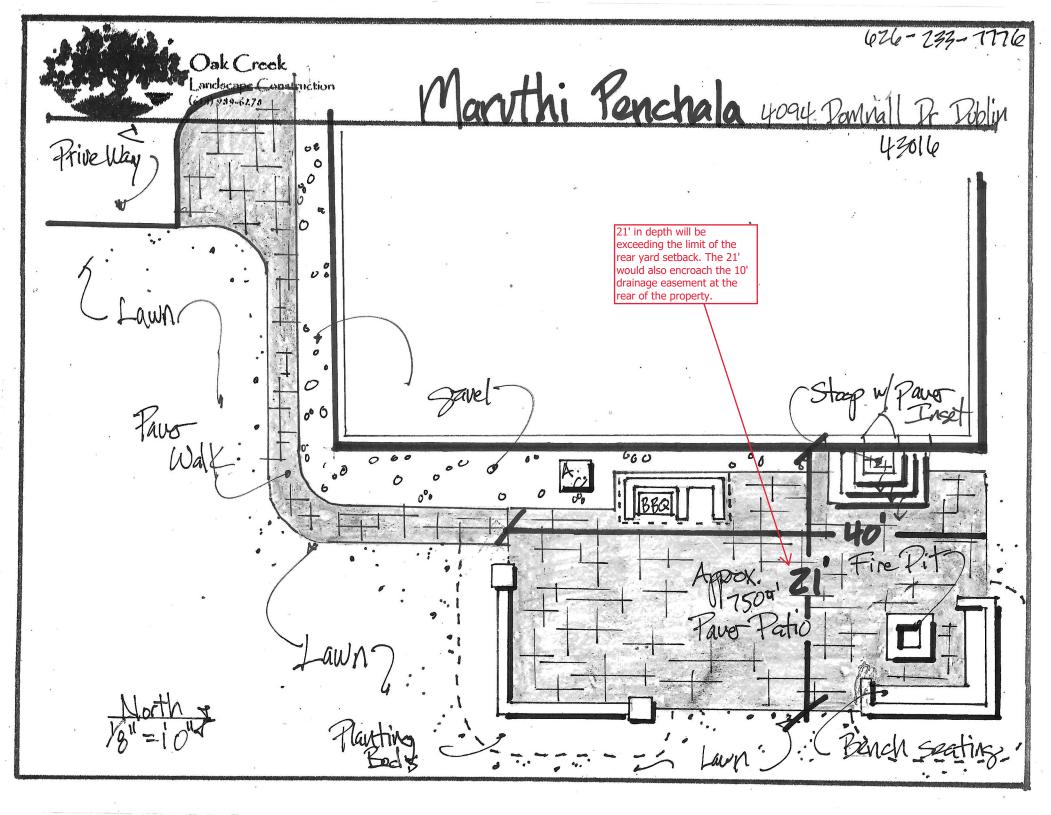

## **ITEM DESCRIPTION**

- The provided plans are not accurately drawn to scale.
  - See the attached document on pages 2 and 3 for a visual representation.
- Rear yard setback of 31.90 feet. Uncovered patios and decks may encroach 5 feet.
  - Plans show 21 feet into rear of the property which exceeds the allowable encroachment.
- Please revise the materials and email all revisions to the reviewer mentioned above: <a href="mailto:jthenderson@dublin.oh.us">jthenderson@dublin.oh.us</a>