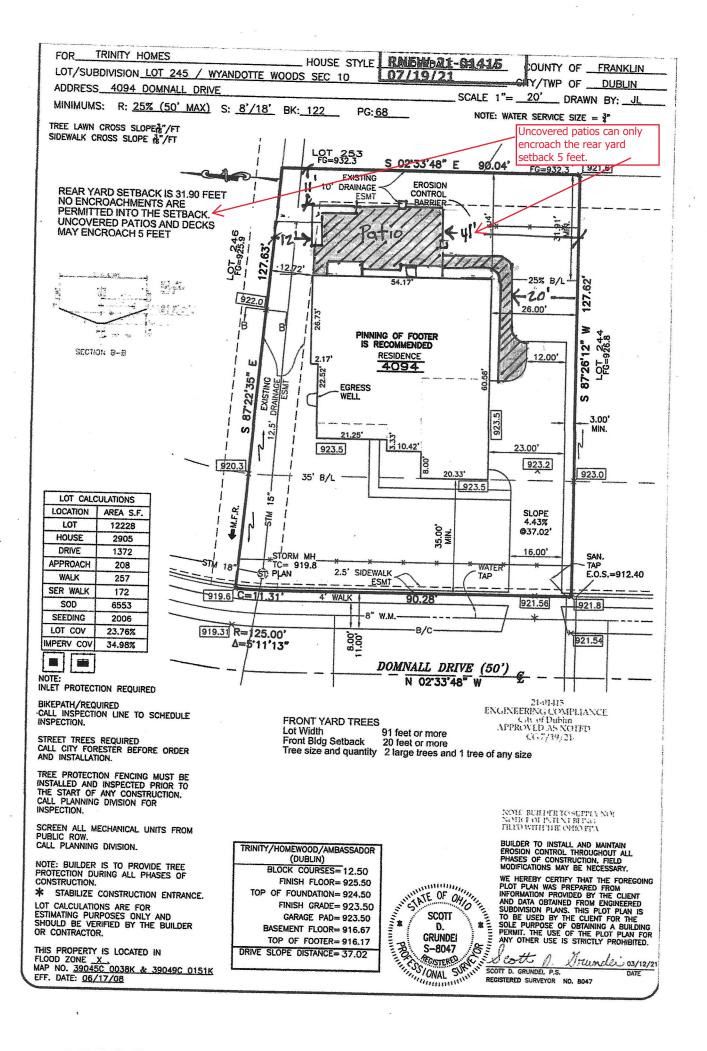

## **ITEM DESCRIPTION**

- The provided plans are not accurately drawn to scale.
  - See the attached document on pages 2 and 3 for a visual representation.
- Rear yard setback of 31.90 feet. Uncovered patios and decks may encroach 5 feet.
  - Plans show 21 feet into rear of the property which exceeds the allowable encroachment.
- Please revise the materials and email all revisions to the reviewer mentioned above: <a href="mailto:jthenderson@dublin.oh.us">jthenderson@dublin.oh.us</a>