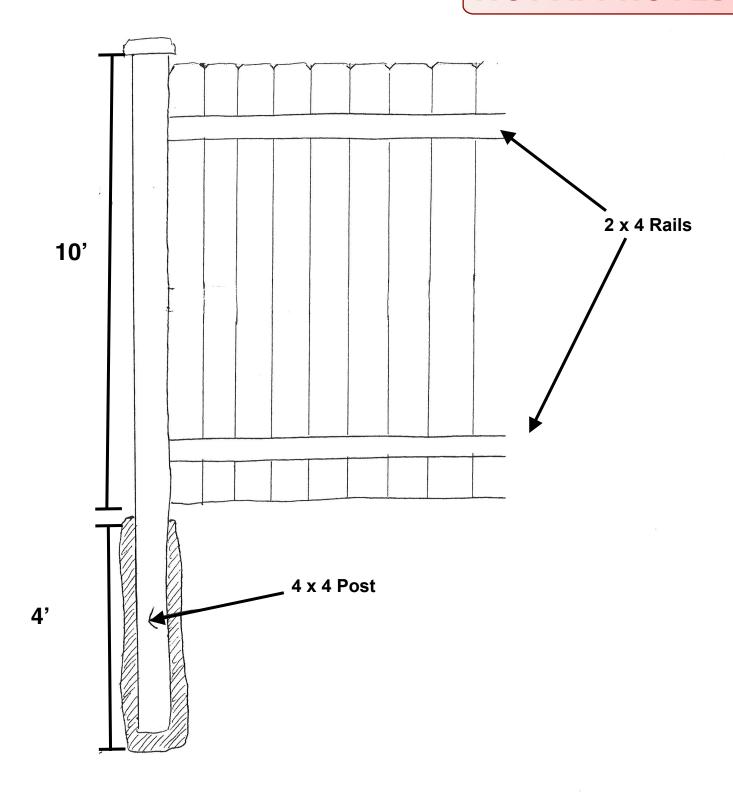

#### **ITEM DESCRIPTION**

- The proposed 10 feet tall fence is not permitted.
  - Per Zoning Code Section 153.080 (A) *Regulations general.* Except as otherwise specifically permitted herein, no fence or wall shall exceed four feet in height. Supporting members for wall and fences shall be located so as to not be visible from the adjoining property unless the fence is designed such that the supporting members are identical in appearance on both sides of the fence or wall. No fence or wall shall be constructed in any platted no-build zone, conservation/no disturb zone, floodway, floodplain or drainage easement for any parcel or subdivision which would be detrimental to the public health, safety and welfare. All portions of the property shall remain accessible from outside the fence area by means of a gate or other opening.
- Proposed privacy style fence is not permitted in the proposed location.
  - Per the Zoning Code Section 153.080 (B)(2) Solid fences. Solid fences shall be permitted in all zoning districts only in rear yards. Solid fences shall be no greater than four feet in height, unless otherwise permitted herein, and shall not be used to enclose the entire perimeter of the property. Such fences shall be located within the buildable area of the lot and only be used to enclose a deck or patio. Solid fences shall not be located within a required side and rear yard and shall be of an approved type. Brick, stone or masonry walls are permitted forward of the building line along scenic roadways but cannot exceed three feet in height. Fences within the front yard shall be safely placed so as not to obstruct visibility at driveway or roadway intersections.
- Please revise the materials and email all revisions and missing information to the reviewer mentioned above: <a href="mailto:ithenderson@dublin.oh.us">ithenderson@dublin.oh.us</a>

### 10 ft solid cedar privacy