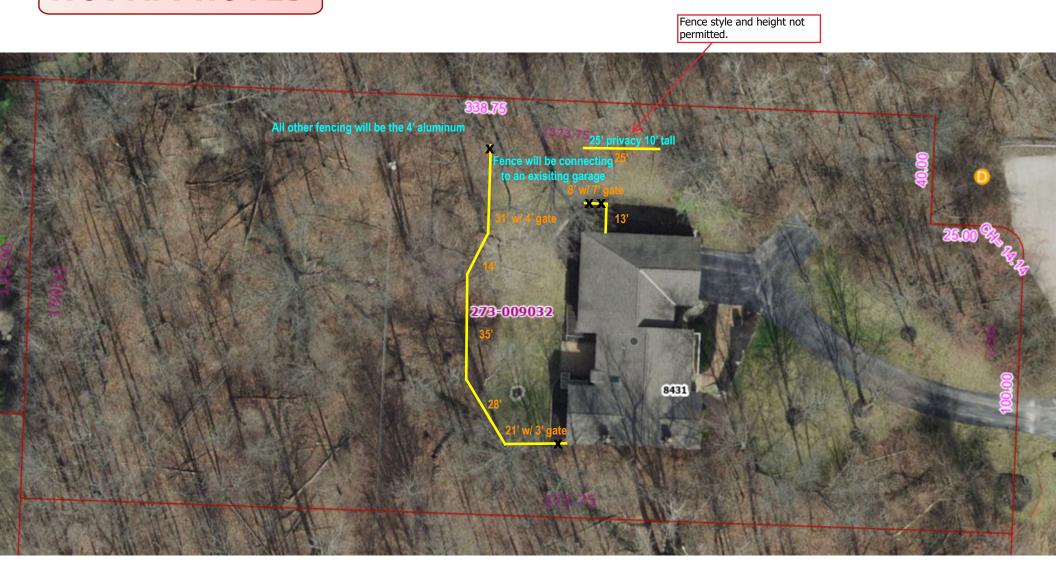

#### **ITEM DESCRIPTION**

- The proposed 10 feet tall fence is not permitted.
  - Per Zoning Code Section 153.080 (A) *Regulations general.* Except as otherwise specifically permitted herein, no fence or wall shall exceed four feet in height. Supporting members for wall and fences shall be located so as to not be visible from the adjoining property unless the fence is designed such that the supporting members are identical in appearance on both sides of the fence or wall. No fence or wall shall be constructed in any platted no-build zone, conservation/no disturb zone, floodway, floodplain or drainage easement for any parcel or subdivision which would be detrimental to the public health, safety and welfare. All portions of the property shall remain accessible from outside the fence area by means of a gate or other opening.
- Proposed privacy style fence is not permitted in the proposed location.
  - Per the Zoning Code Section 153.080 (B)(2) Solid fences. Solid fences shall be permitted in all zoning districts only in rear yards. Solid fences shall be no greater than four feet in height, unless otherwise permitted herein, and shall not be used to enclose the entire perimeter of the property. Such fences shall be located within the buildable area of the lot and only be used to enclose a deck or patio. Solid fences shall not be located within a required side and rear yard and shall be of an approved type. Brick, stone or masonry walls are permitted forward of the building line along scenic roadways but cannot exceed three feet in height. Fences within the front yard shall be safely placed so as not to obstruct visibility at driveway or roadway intersections.
- Please revise the materials and email all revisions and missing information to the reviewer mentioned above: <a href="mailto:ithenderson@dublin.oh.us">ithenderson@dublin.oh.us</a>

### 10 ft solid cedar privacy