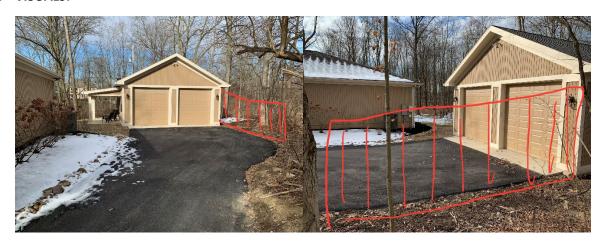

# **Vicinity and Context**

1. **GENERAL LOCATION:** 10'x25' wall extension for privacy connected to the north wall of the newly constructed detached structure at 8431 Trails End Dr, Dublin, Ohio 43016. Parcel # 273-009032-00. Wall would run in unison with existing structure so as to follow the same guidelines related to color, materials, and with respect to adjoining property lines.

## 2. VISUALS:

3. **ADJECENCY:** Not adjacent to any other homes within the Trails End subdivision or Franklin County.