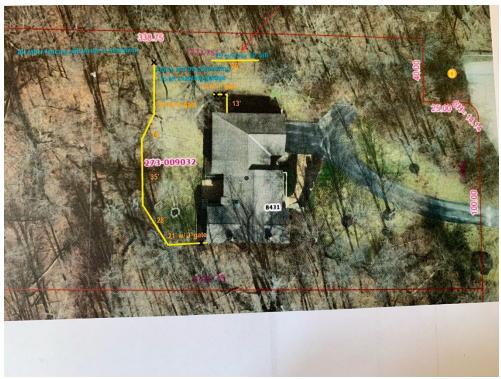

# **Vicinity and Context**

1. **GENERAL LOCATION:** 10'x25' wall extension for privacy connected to the north wall of the newly constructed detached structure at 8431 Trails End Dr, Dublin, Ohio 43016. Parcel # 273-009032-00. Wall would run in unison with existing structure so as to follow the same guidelines related to color, materials, and with respect to adjoining property lines.

## 2. VISUALS:

3. **ADJECENCY:** Not adjacent to any other homes within the Trails End subdivision or Franklin County.

## **Site Plan**

## 1. LOT BOUNDARIES AND DIMENTIONS:

# 2. SIZES AND LOCATIONS OF EXISTING AND PROPOSED STRUCTURES:

#### 3. EXISTING AND PROPOSED USES:

Proposed usage of the extended wall section is **to provide privacy on newly constructed asphalt landing, as well as on pending deck and patio** which will be built in 2024 (separate permit pending for that). Vertical and horizontal span were kept to a minimum to create the best balance between maximum functionality with minimal visual impact.

#### 4. SITE CONDITIONS THAT ADDRESS CODE CRITERIA:

(Note location at side yard as opposed to rear yard, and height noted at 10' as opposed to 4')