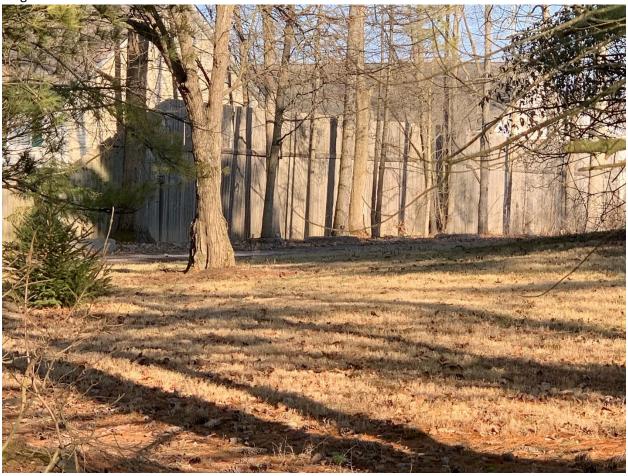

#### 5. OTHER INFORMATION:

8432 Trails End Dr Privacy Fence along the same (North) property line, approximately 10'-12' height: