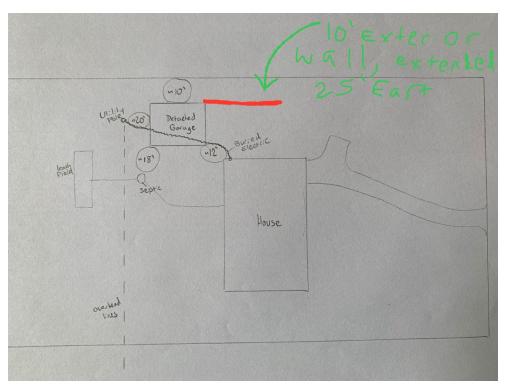

# 2. SIZES AND LOCATIONS OF EXISTING AND PROPOSED STRUCTURES:

#### 4. SITE CONDITIONS THAT ADDRESS CODE CRITERIA:

(Note location at side yard as opposed to rear yard, and height noted at 10' as opposed to 4')