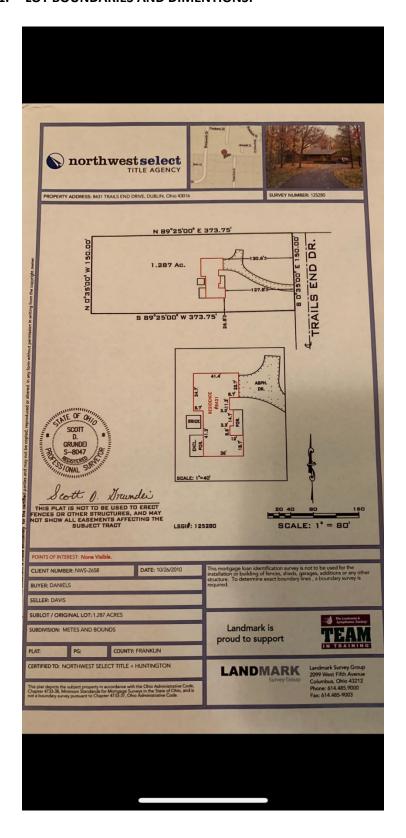

d Dr Dublin, Ohio 43016 740-680-1012 Cheryl.E.Daniels@gmail.com

Project Representative:
Mae Fence
c/o Sheila Shaffer, Tyler Zaidel
109 E. Main St
Fulton, Ohio 43321
866-623-7770 EXT. 1226
Sheila@maefence.com
TZaidel@maefence.com

# **Vicinity and Context**

1. **GENERAL LOCATION:** 10'x25' wall extension for privacy connected to the north wall of the newly constructed detached structure at 8431 Trails End Dr, Dublin, Ohio 43016. Parcel # 273-009032-00. Wall would run in unison with existing structure so as to follow the same guidelines related to color, materials, and with respect to adjoining property lines.

## 2. VISUALS:





3. **ADJECENCY:** Not adjacent to any other homes within the Trails End subdivision or Franklin County.

## **Site Plan**

## 1. LOT BOUNDARIES AND DIMENTIONS:



# 2. SIZES AND LOCATIONS OF EXISTING AND PROPOSED STRUCTURES:





#### 3. EXISTING AND PROPOSED USES:

Proposed usage of the extended wall section is **to provide privacy on newly constructed asphalt landing, as well as on pending deck and patio** which will be built in 2024 (separate permit pending for that). Vertical and horizontal span were kept to a minimum to create the best balance between maximum functionality with minimal visual impact.

#### 4. SITE CONDITIONS THAT ADDRESS CODE CRITERIA:

(Note location at side yard as opposed to rear yard, and height noted at 10' as opposed to 4')

#### 5. OTHER INFORMATION:

8432 Trails End Dr Privacy Fence along the same (North) property line, approximately 10'-12' height: