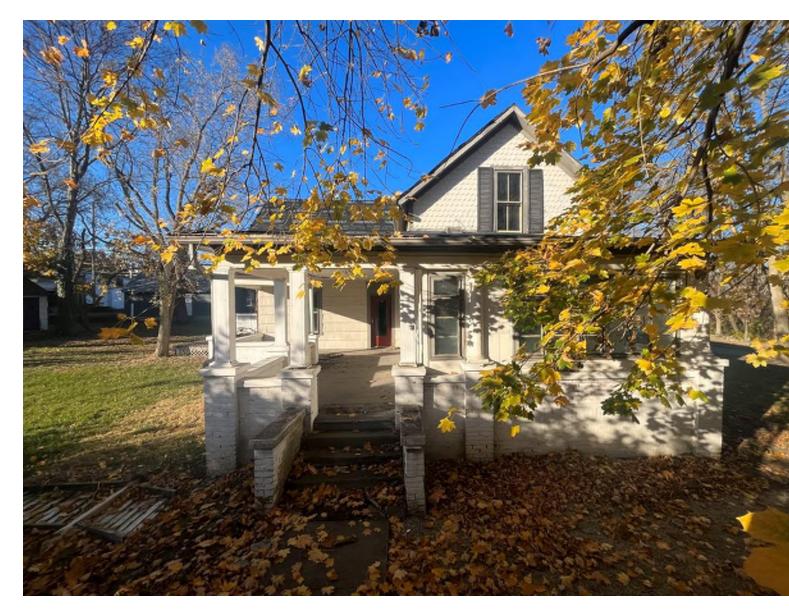

# **Project Narrative**

Forty East Bridge Street was (presumed) built in 1850, as a single-family farmhouse for the W. Davis family. Like many of the few structures in the agrarian settlement, then named "Washington Township", the home was simple and constructed of locally-sourced materials. The home is a shallow two-story "Gabled Ell" building, "L-shaped" in plan, with second story tucked underneath two intersecting gable roof sections. The home was wood-framed, set approximately two feet above grade, on a rubble/Columbus limestone base (crawlspace), with wood lap siding on the first floor and scalloped wood siding under the eaves on the second floor. There is a generous flat-roofed covered porch on a brick base, along the entire front of the house, facing East Bridge Street to the south. The home, just a block east of High Street, is perched high above the west bank of the Scioto River just to the east.