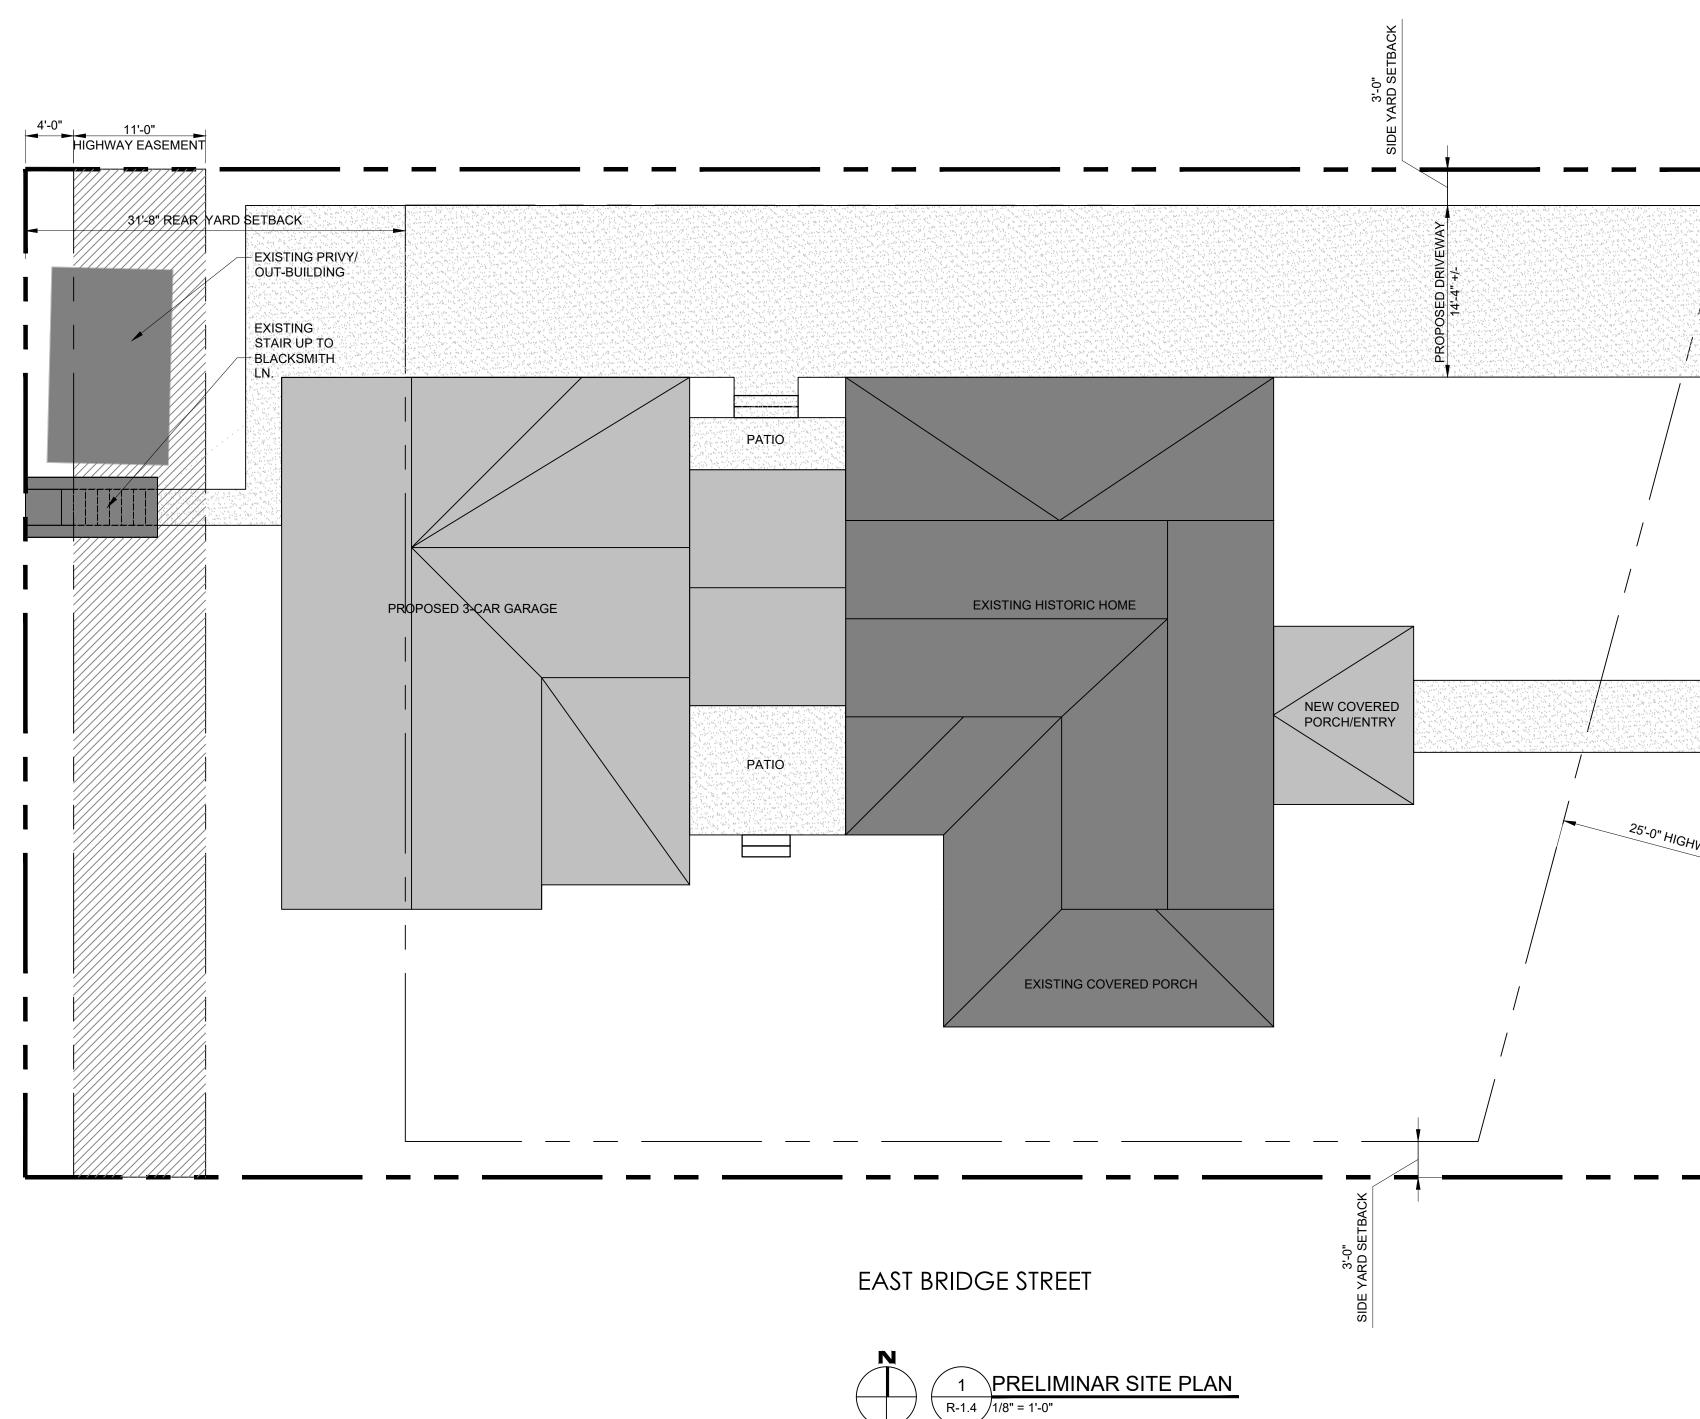

An addition is planned along the west side of the home, in line with the existing north and south sides of the existing house, and set approximately two feet above grade on a masonry base, equal to the existing floor elevations.

The addition will comprise of a two-story "gable ell" with the gable roofs facing east and south, mirrored about a new single-story hyphen that will connect the existing with the new, creating a new side entry/courtyard facing Bridge Street.

A new concrete driveway will be installed along the north property line opening off of Riverview Street and running west toward the back of the lot.

Existing open spaces shall largely remain to preserve views and align with neighboring setbacks. Minimal and mixing of perennial plants, flowering shrubs, ornamental trees and other native landscaping is planned to soften the edges of the house at grade along the perimeter of the existing house and addition's foundations.