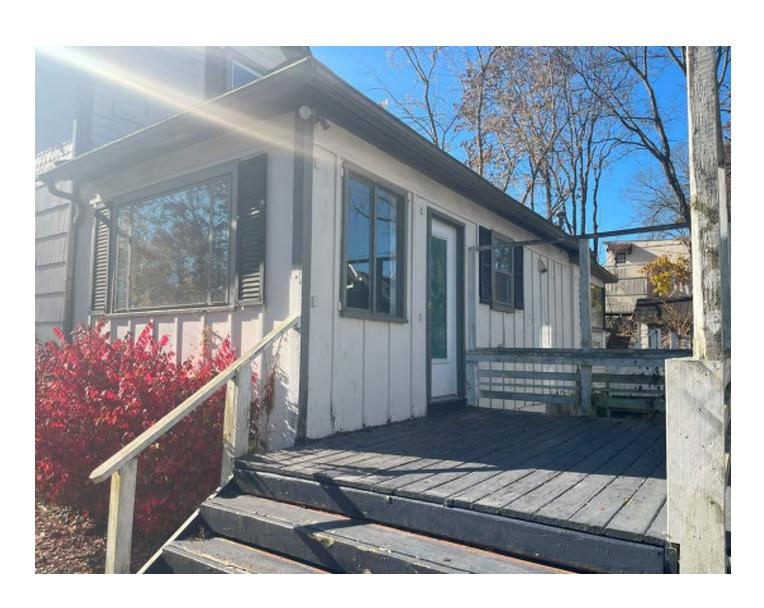

# **Project Narrative**

Forty East Bridge Street was (presumed) built in 1850, as a single-family farmhouse for the W. Davis family. Like many of the few structures in the agrarian settlement, then named "Washington Township", the home was simple and constructed of locally-sourced materials. The home is a shallow two-story "Gabled Ell" building, "L-shaped" in plan, with second story tucked underneath two intersecting gable roof sections. The home was wood-framed, set approximately two feet above grade, on a rubble/Columbus limestone base (crawlspace), with wood lap siding on the first floor and scalloped wood siding under the eaves on the second floor. There is a generous flat-roofed covered porch on a brick base, along the entire front of the house, facing East Bridge Street to the south. The home, just a block east of High Street, is perched high above the west bank of the Scioto River just to the east.

The existing siding and architectural elements will be restored where able, and replaced with similar materials when necessary. All new construction will feature differing, yet complimentary materials and colors to the existing, to further delineate the historic home from the additions.