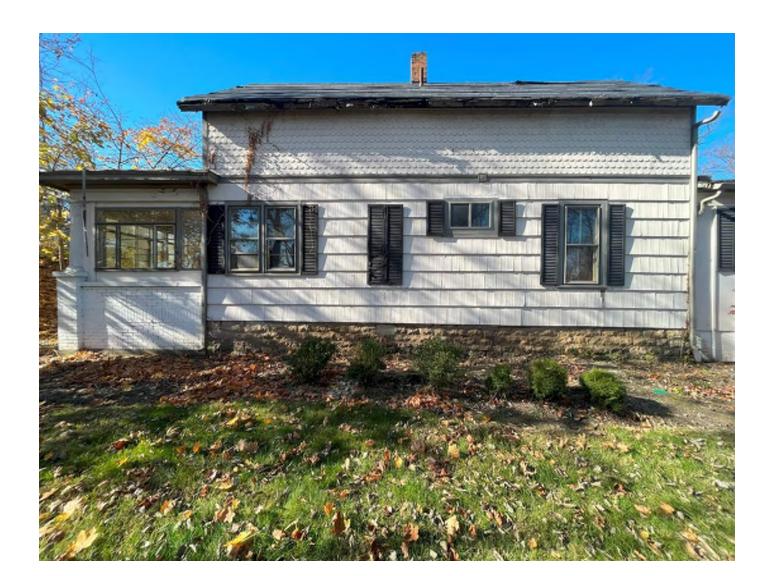

The existing siding and architectural elements will be restored where able, and replaced with similar materials when necessary. All new construction will feature differing, yet complimentary materials and colors to the existing, to further delineate the historic home from the additions.

Where possible, existing siding, masonry, architectural features and openings shall remain and be restored, however this home shows evidence of layers of different siding materials applied over the original over the years. Where restoration is not feasible, historically-accurate reproductions of like materials will be employed.

Materials on portions of the home that will be new construction, will be a mix of wood siding and masonry base/elements, yet with differing yet complimentary colors, application, and articulation. New openings will be of similar proportion, location and composition to that of the existing home and/or those within the specific architectural vernacular.