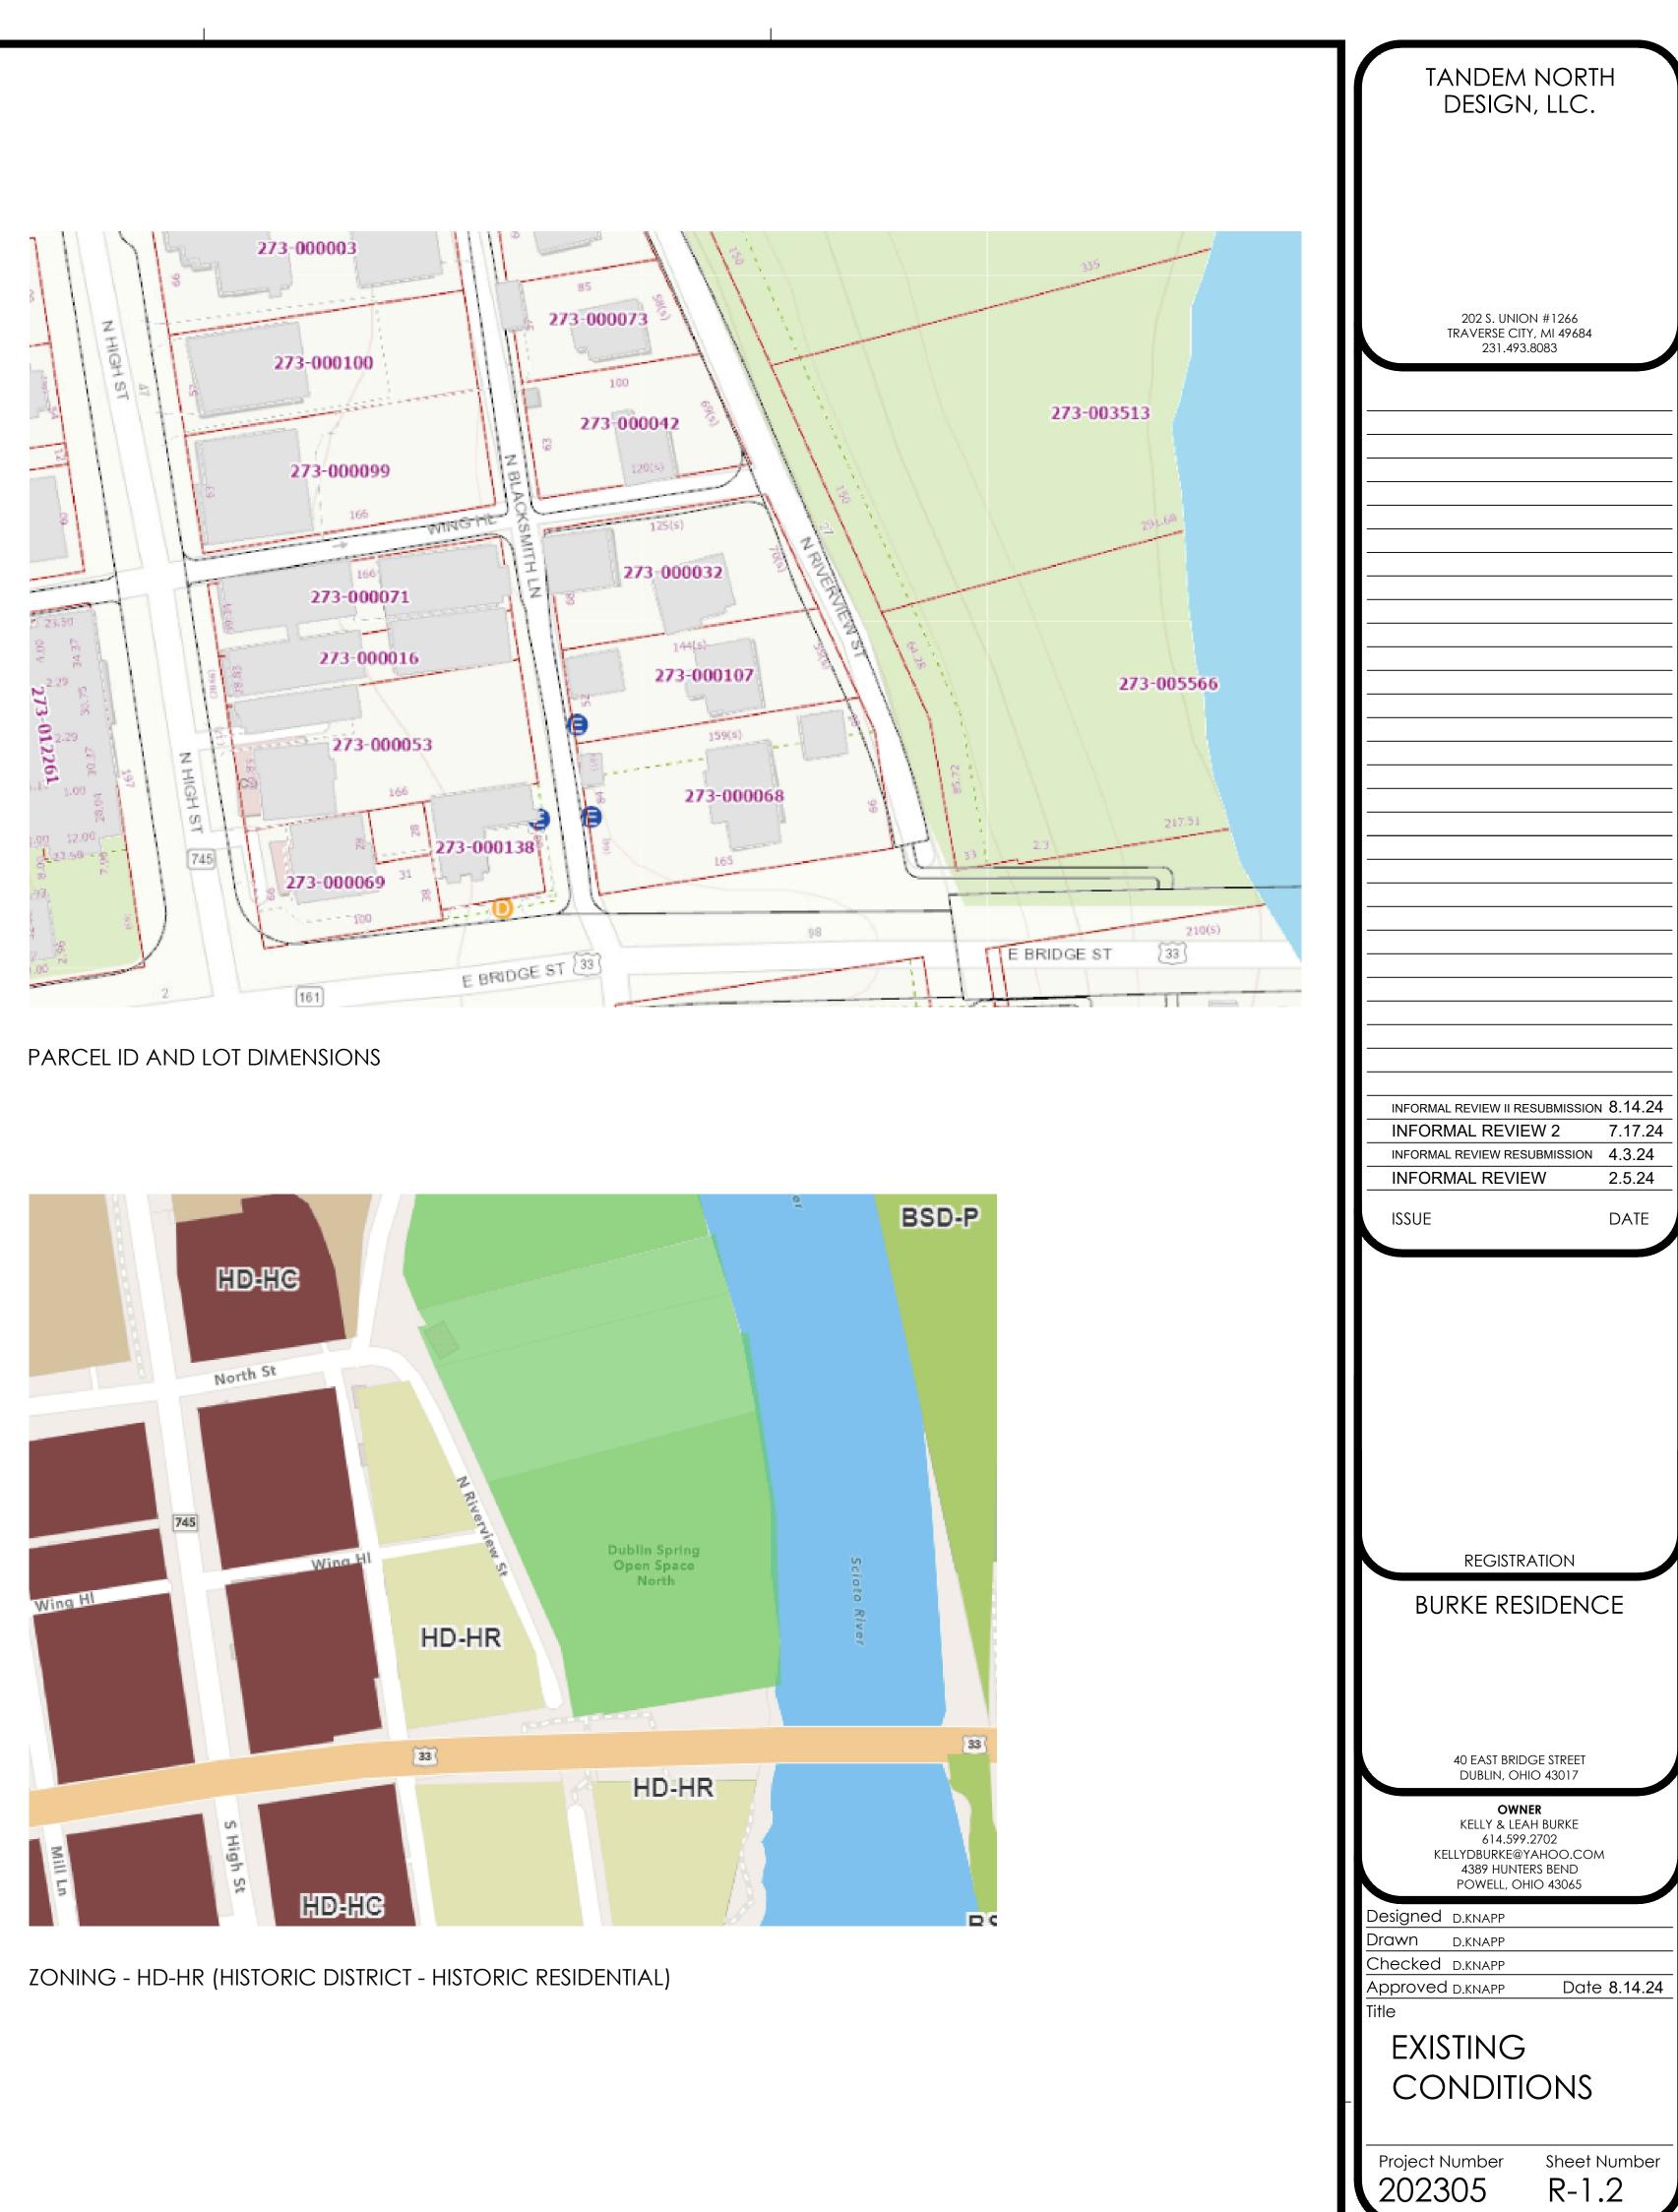

## **District Integration**

Being a historic structure within the Historic Residential district of Dublin, the "Gabled Ell" house, architecturally-speaking, is naturally harmonious with most of the adjacent structures in central Dublin. Its massing, siting, and material composition both existing and as-planned, are congruent with adjacent homes north along Riverview Street, and those on the south side of Bridge Street.