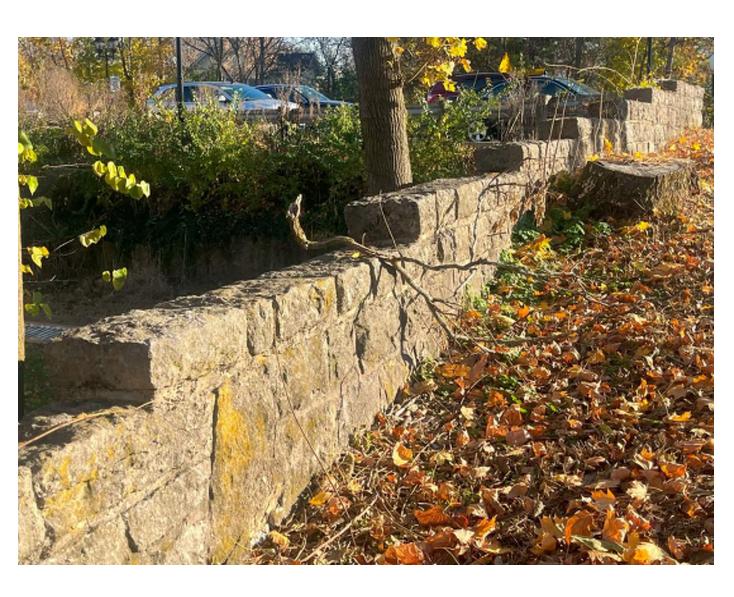

Existing site features such as the retaining wall and carriage steps along the west and south property lines will be restored. Heaving sections of the wall will be reconstructed with existing material, and tuckpointing will be employed with historically appropriate mortar where required. Overgrown adjacent vegetation will be removed and/or trimmed back to restore its visual presence.