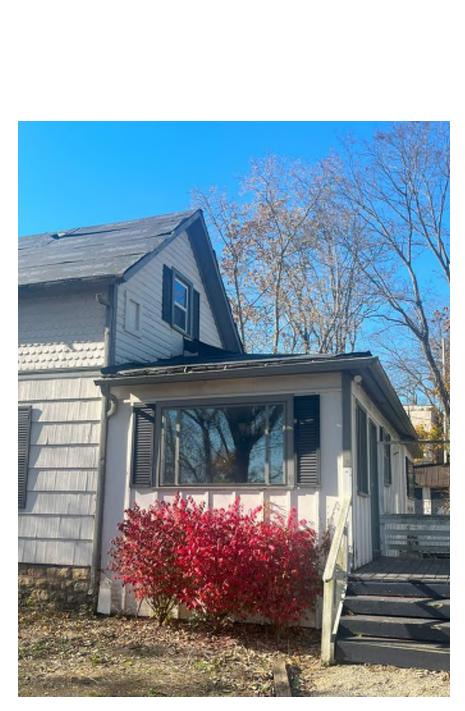

# **Project Narrative**

Forty East Bridge Street was (presumed) built in 1850, as a single-family farmhouse for the W. Davis family. Like many of the few structures in the agrarian settlement, then named "Washington Township", the home was simple and constructed of locally-sourced materials. The home is a shallow two-story "Gabled Ell" building, "L-shaped" in plan, with second story tucked underneath two intersecting gable roof sections. The home was wood-framed, set approximately two feet above grade, on a rubble/Columbus limestone base (crawlspace), with wood lap siding on the first floor and scalloped wood siding under the eaves on the second floor. There is a generous flat-roofed covered porch on a brick base, along the entire front of the house, facing East Bridge Street to the south. The home, just a block east of High Street, is perched high above the west bank of the Scioto River just to the east.

Existing site features such as the retaining wall and carriage steps along the west and south property lines will be restored. Heaving sections of the wall will be reconstructed with existing material, and tuckpointing will be employed with historically appropriate mortar where required. Overgrown adjacent vegetation will be removed and/or trimmed back to restore its visual presence.

The exterior of the existing small background-building/privy on the northwest corner will have it's exterior restored to provide a weather-tight enclosure. One mature tree will be removed on the west side of the existing house for the placement of the new carriage house.