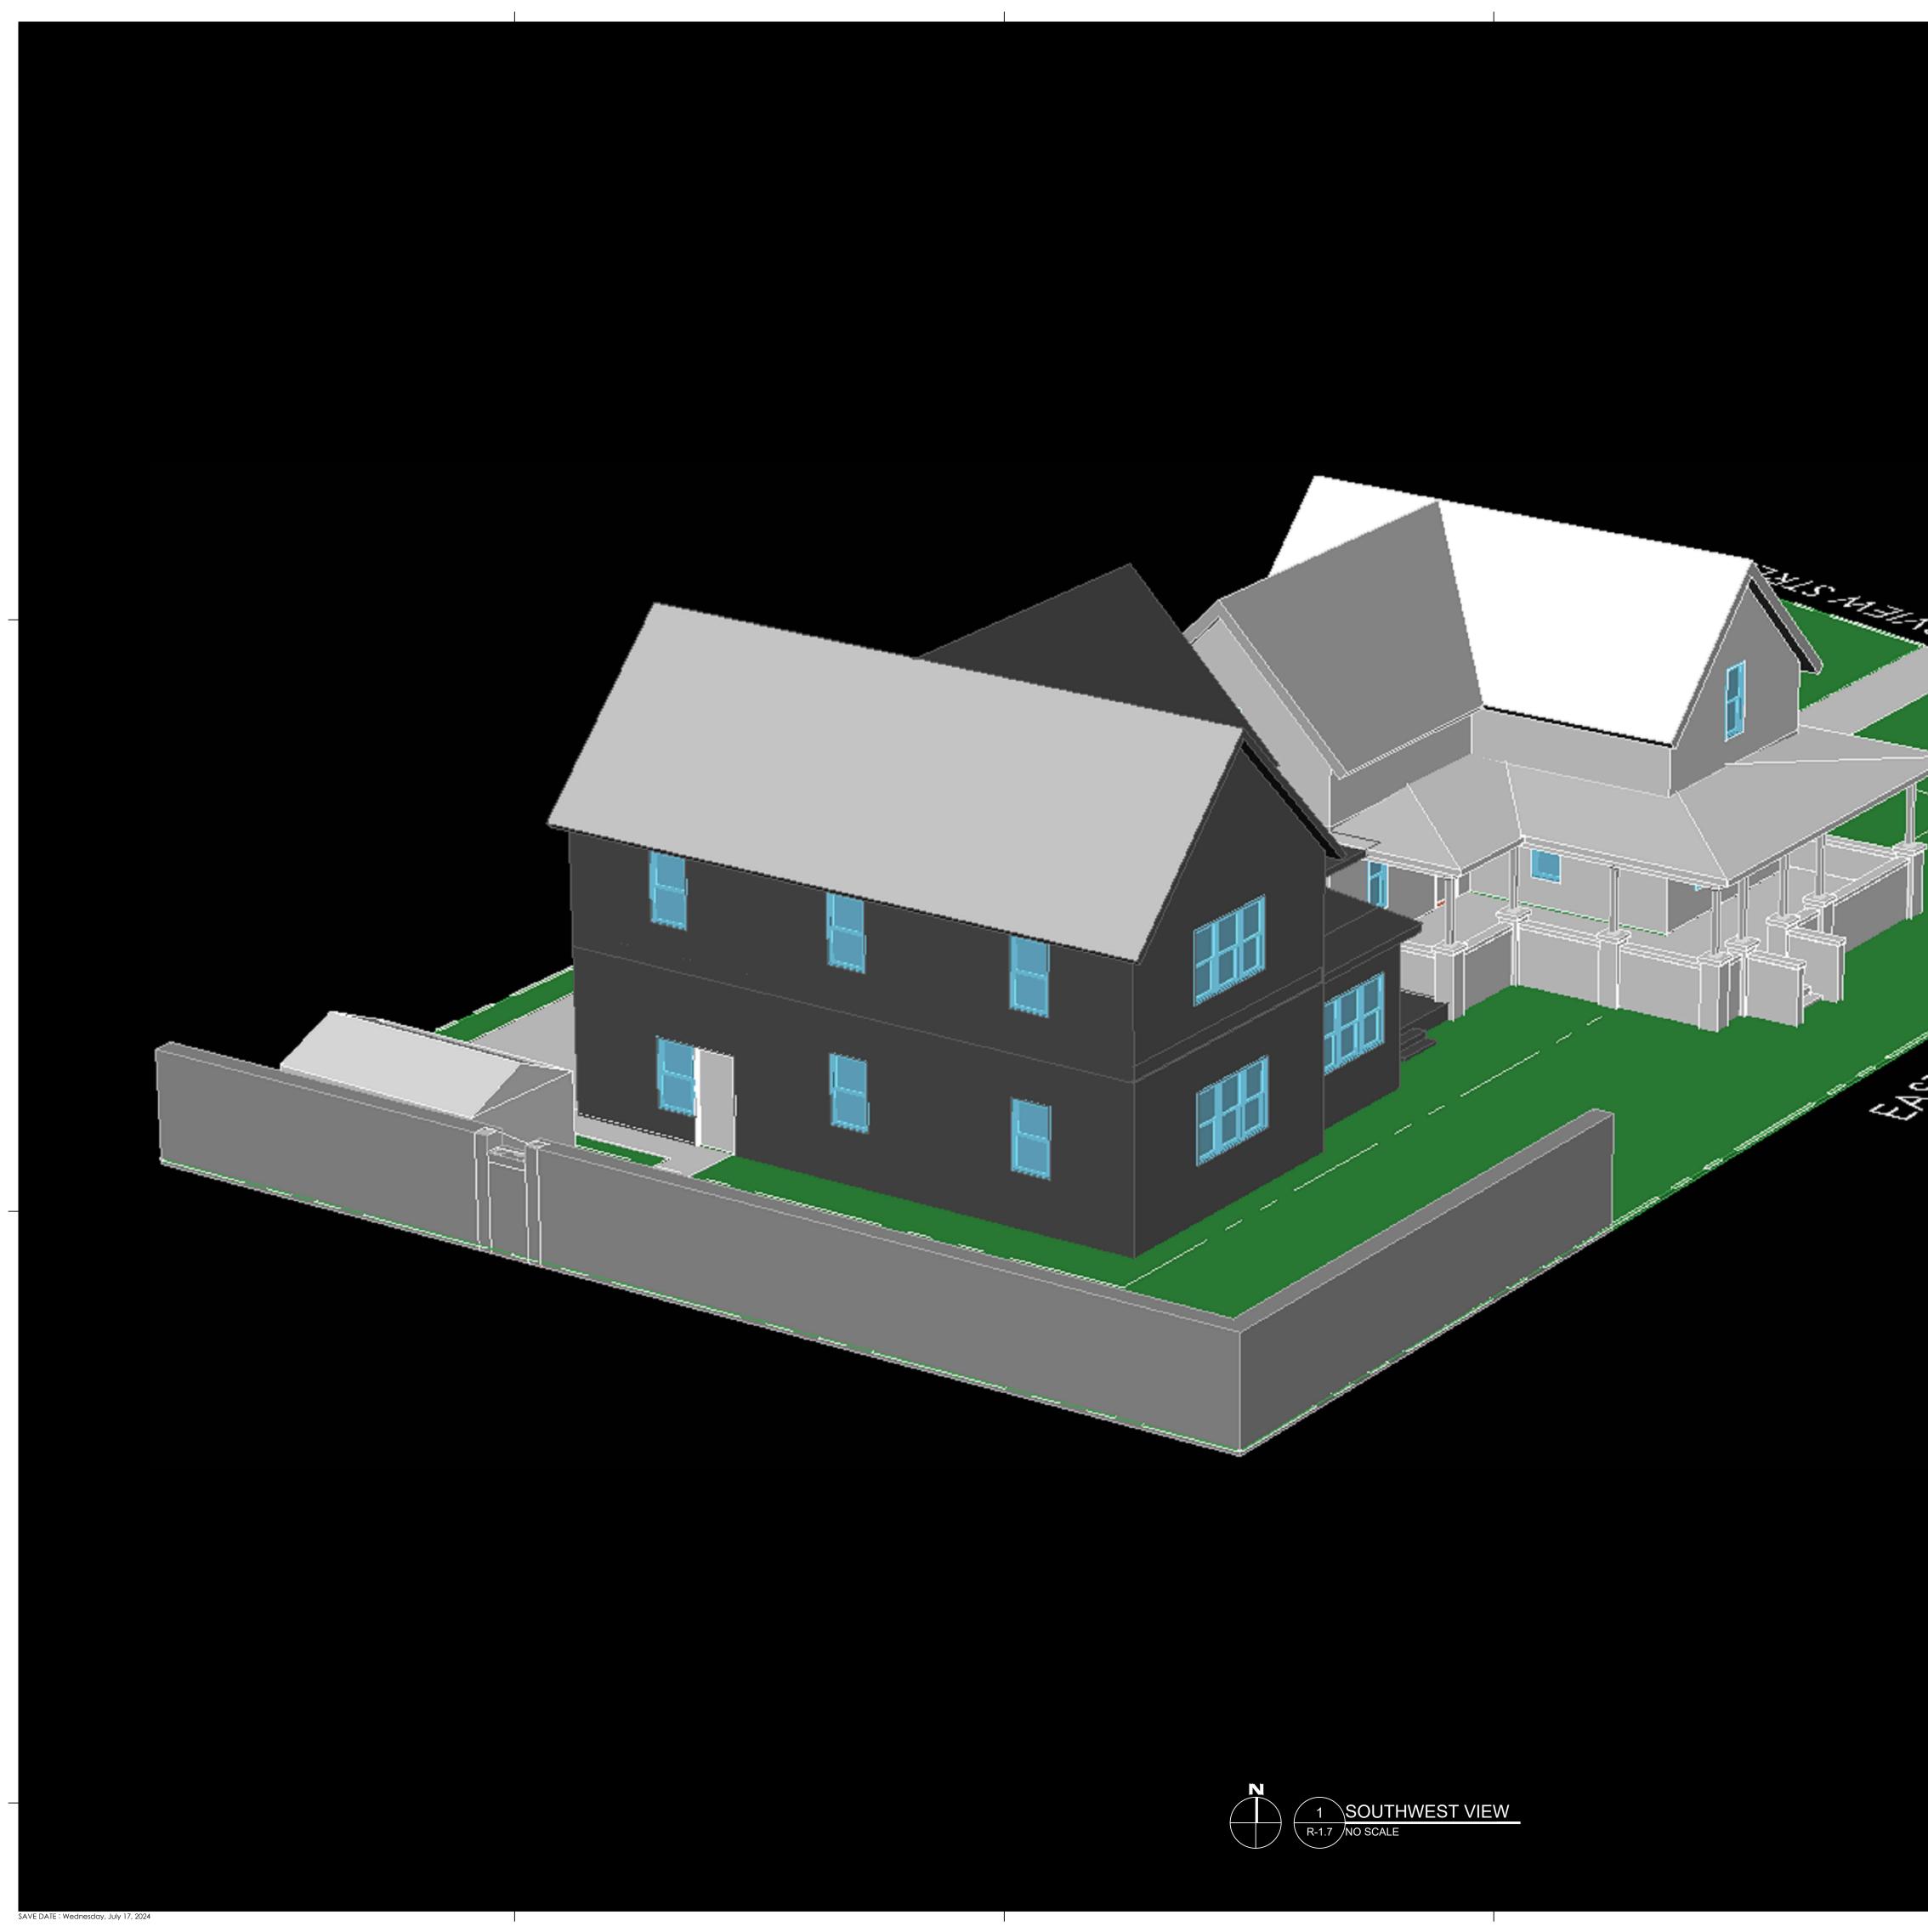

An addition is planned along the west side of the home, in line with the existing north and south sides of the existing house, and set approximately two feet above grade on a masonry base, equal to the existing floor elevations.

The addition will comprise of a two-story "gable ell" with the gable roofs facing east and south, mirrored about a new single-story hyphen that will connect the existing with the new, creating a new side entry/courtyard facing Bridge Street.

The existing siding and architectural elements will be restored where able, and replaced with similar materials when necessary. All new construction will feature differing, yet complimentary materials and colors to the existing, to further delineate the historic home from the additions.

Finish colors both on existing and new constructions will be of period and current stylistic specificities, respectively, with the historic home receiving a brighter palette, and the addition to receive a darker palette, as to diminish it's presence juxtaposed with the historic home.