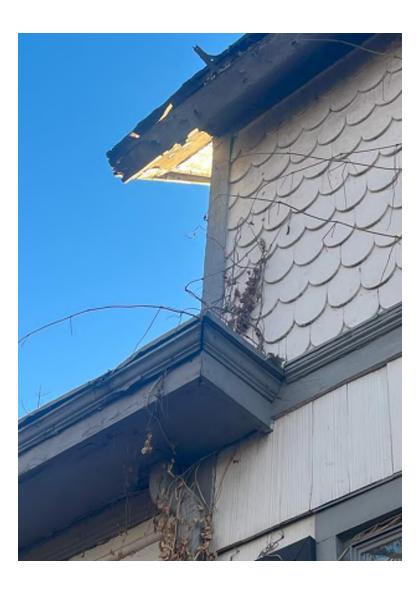

Where possible, existing siding, masonry, architectural features and openings shall remain and be restored, however this home shows evidence of layers of different siding materials applied over the original over the years. Where restoration is not feasible, historically-accurate reproductions of like materials will be employed.

The exterior of the existing small background-building/privy on the northwest corner will have it's exterior restored to provide a weather-tight enclosure. One mature tree will be removed on the west side of the existing house for the placement of the new carriage house.