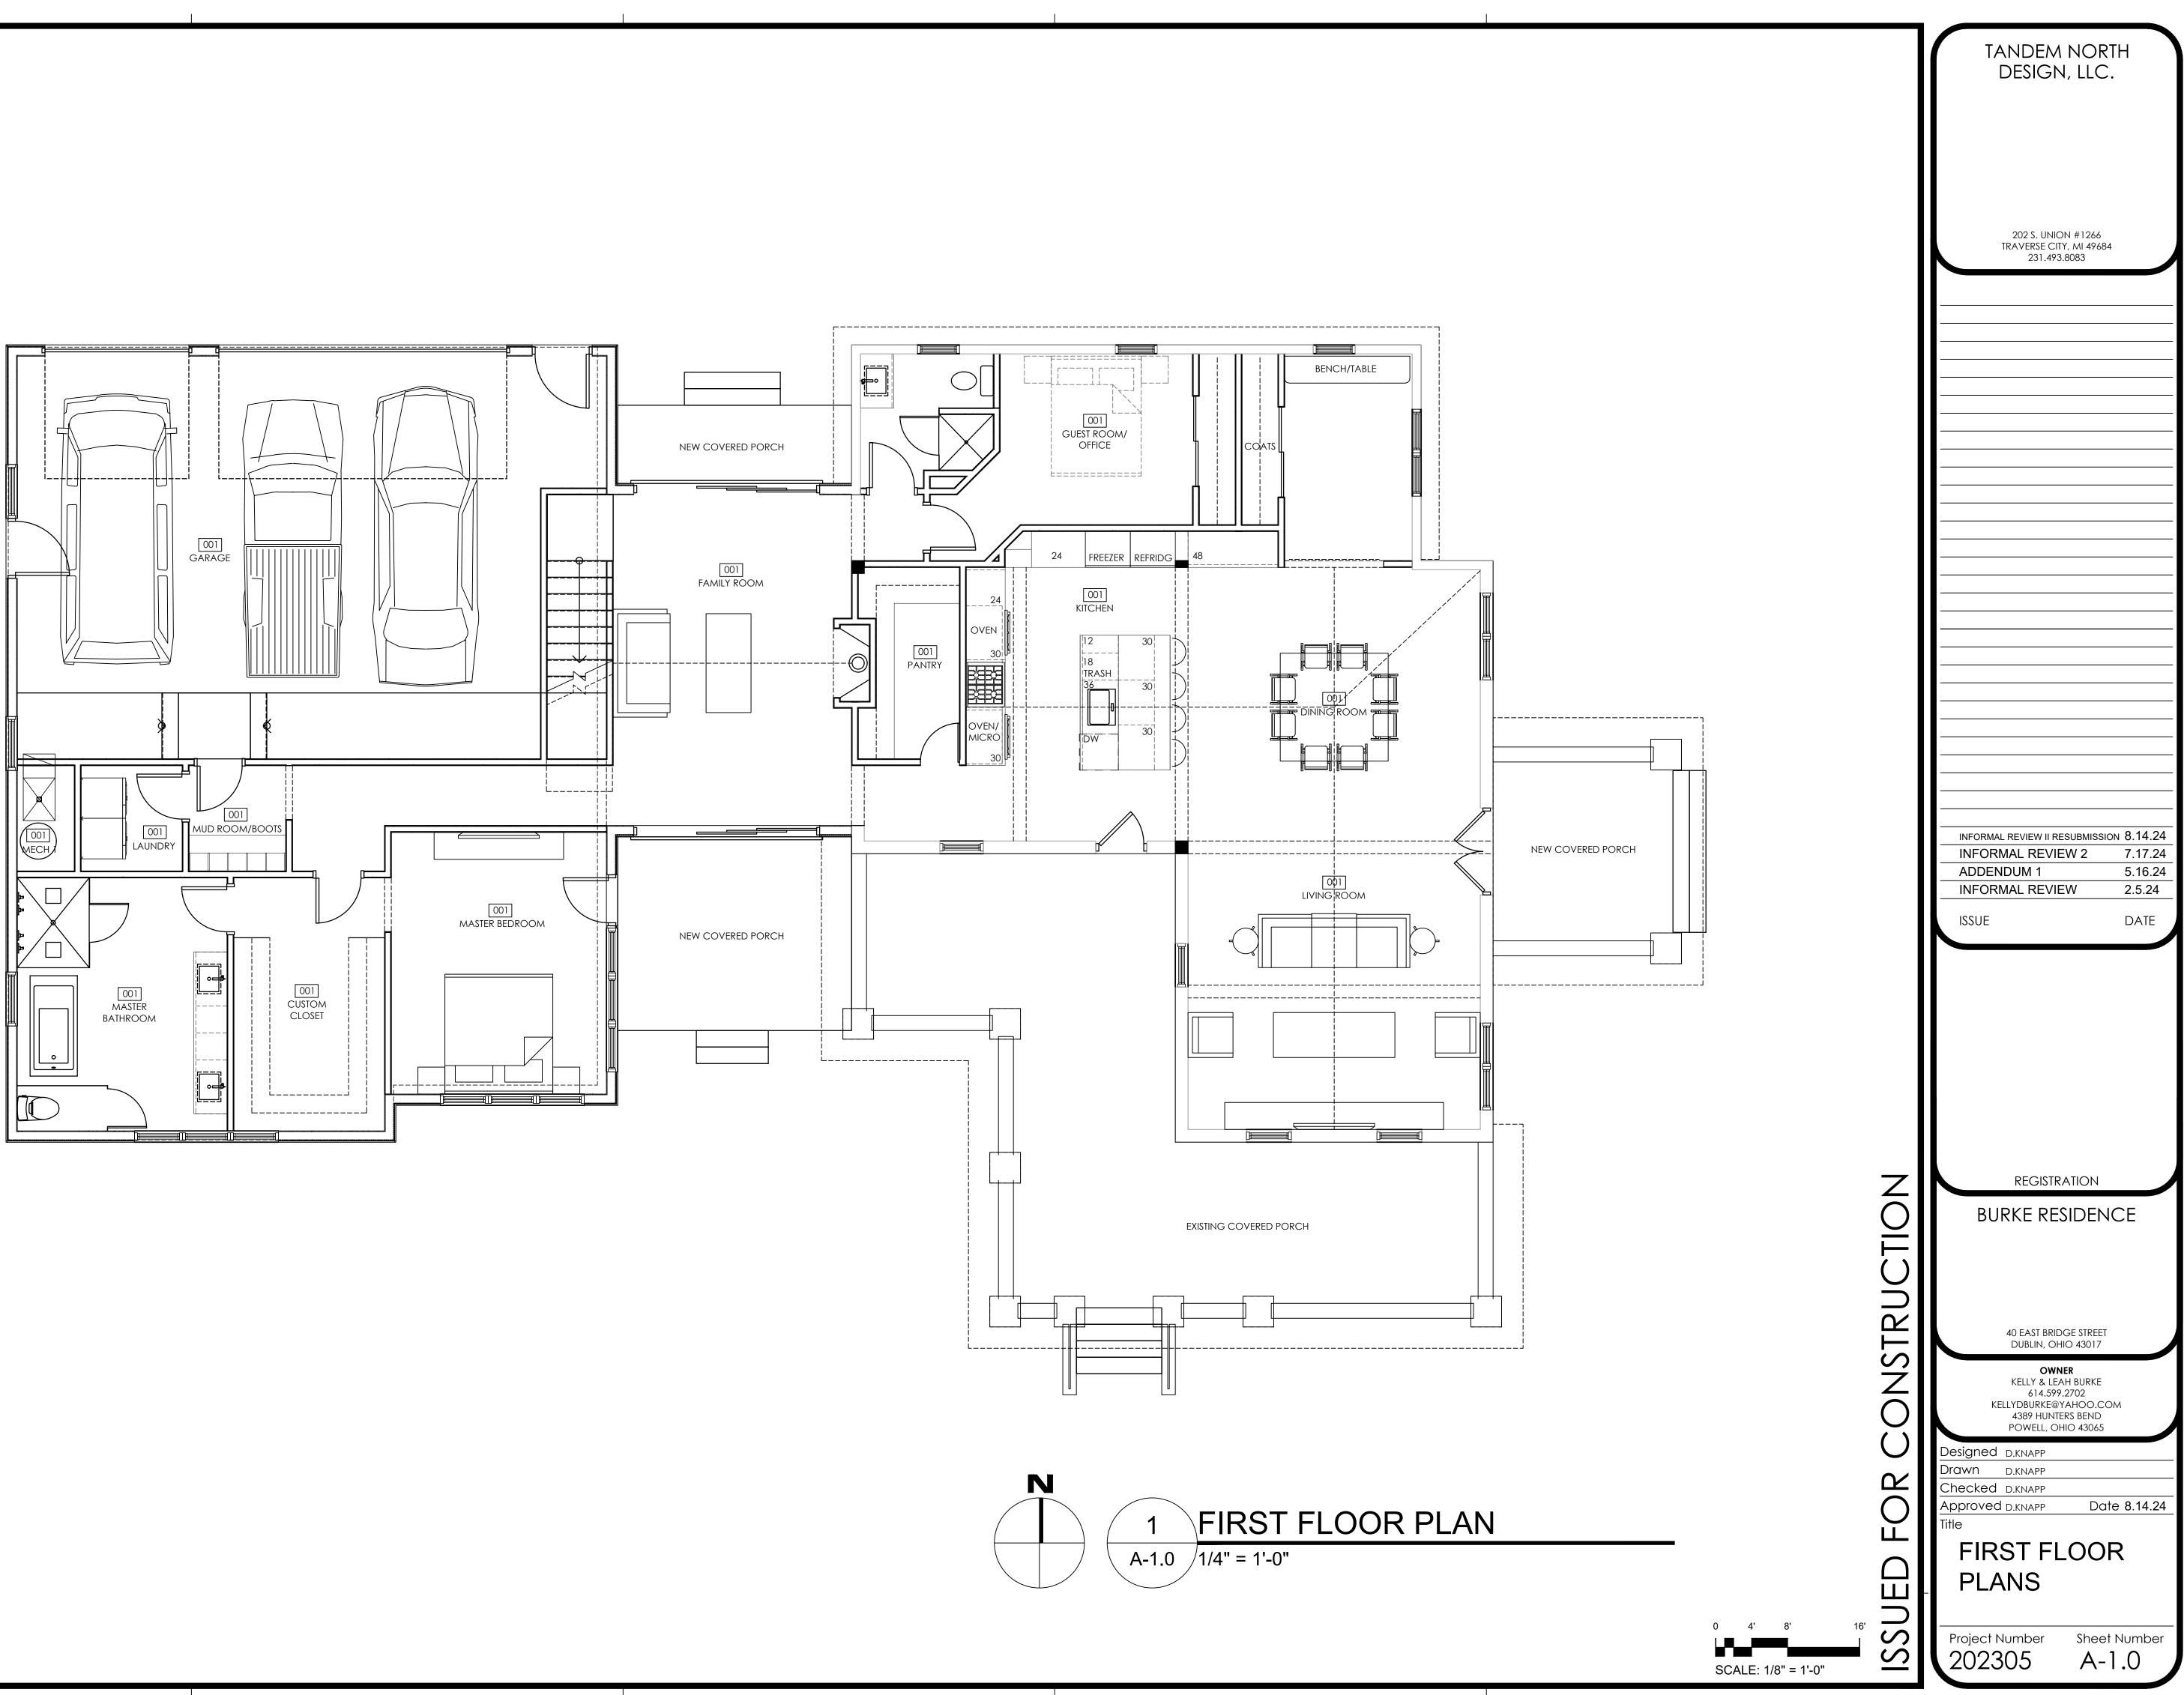

# Scope

The Owner wishes to retain much of the original historic character of the home, while adding onto it, spaces and programmatic functions that are more supportive of today's modern living.

The intent is to restore the facades of the existing home, and modify openings along the north and east elevations to more historically-accurate sizes and locations.

An addition is planned along the west side of the home, in line with the existing north and south sides of the existing house, and set approximately two feet above grade on a masonry base, equal to the existing floor elevations.

The addition will comprise of a two-story "gable ell" with the gable roofs facing east and south, mirrored about a new single-story hyphen that will connect the existing with the new, creating a new side entry/courtyard facing Bridge Street.