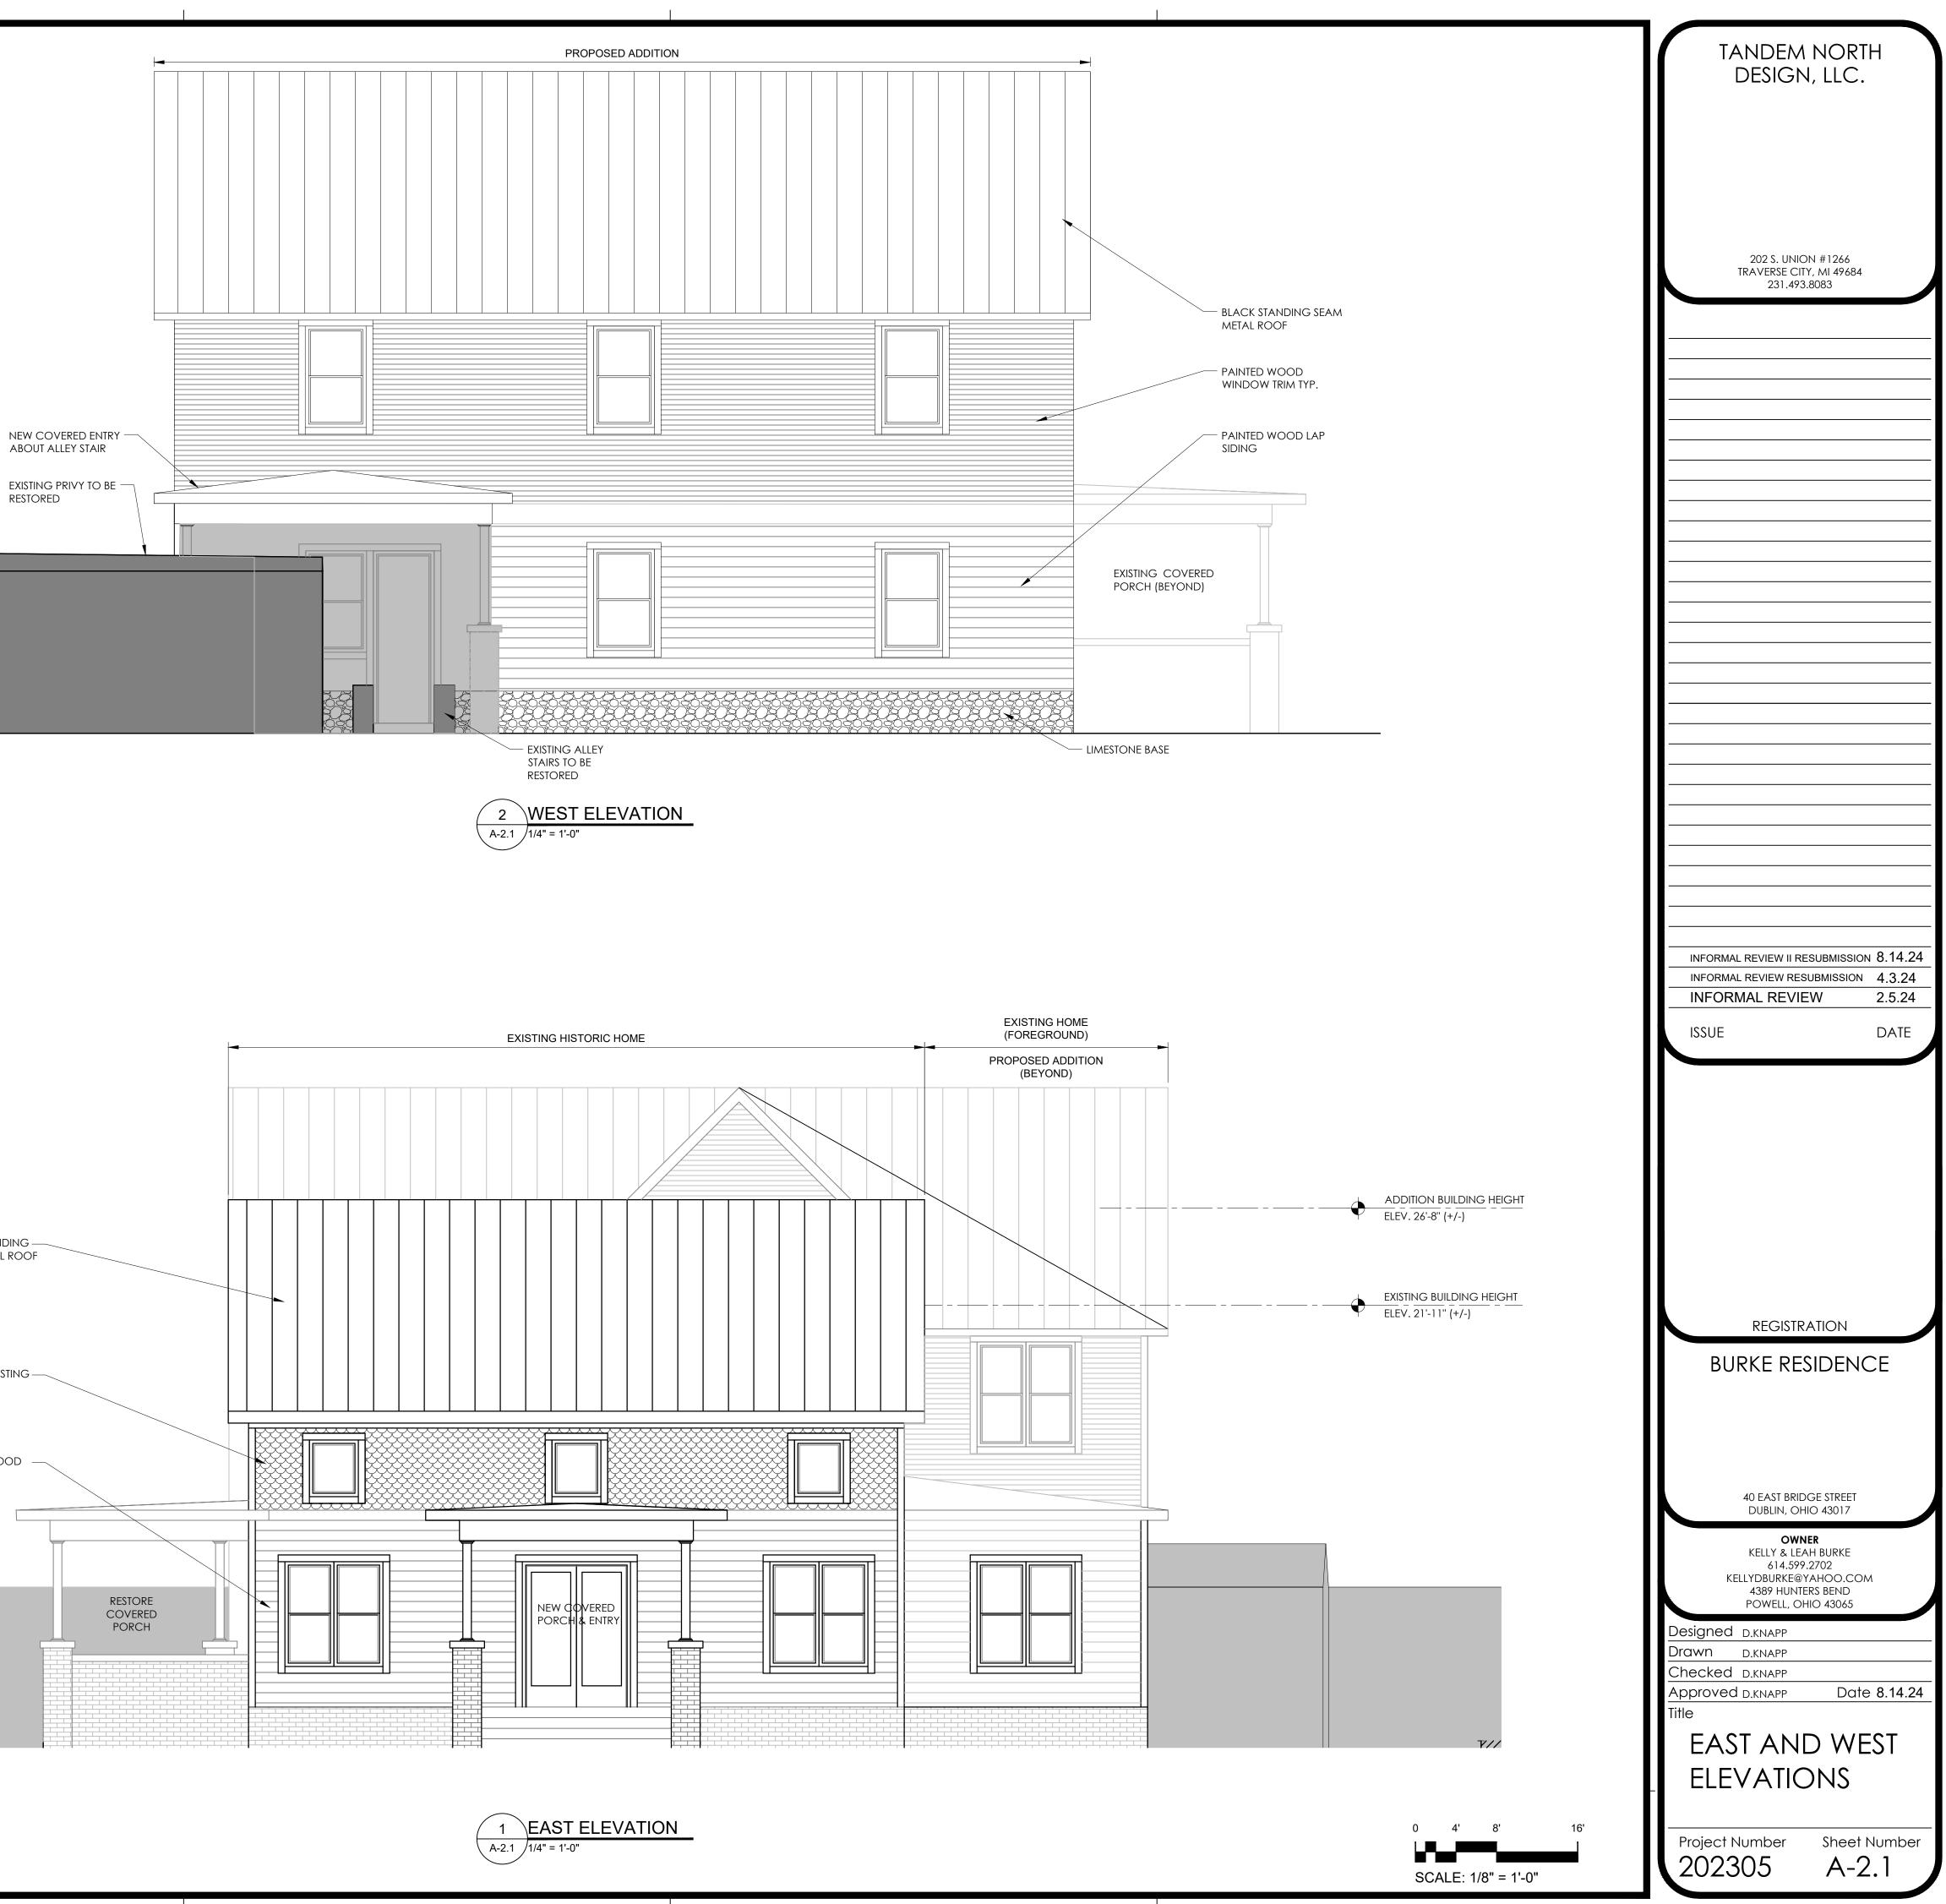

# **Project Narrative**

Forty East Bridge Street was (presumed) built in 1850, as a single-family farmhouse for the W. Davis family. Like many of the few structures in the agrarian settlement, then named "Washington Township", the home was simple and constructed of locally-sourced materials. The home is a shallow two-story "Gabled Ell" building, "L-shaped" in plan, with second story tucked underneath two intersecting gable roof sections. The home was wood-framed, set approximately two feet above grade, on a rubble/Columbus limestone base (crawlspace), with wood lap siding on the first floor and scalloped wood siding under the eaves on the second floor. There is a generous flat-roofed covered porch on a brick base, along the entire front of the house, facing East Bridge Street to the south. The home, just a block east of High Street, is perched high above the west bank of the Scioto River just to the east.

The existing siding and architectural elements will be restored where able, and replaced with similar materials when necessary. All new construction will feature differing, yet complimentary materials and colors to the existing, to further delineate the historic home from the additions.

Materials on portions of the home that will be new construction, will be a mix of wood siding and masonry base/elements, yet with differing yet complimentary colors, application, and articulation. New openings will be of similar proportion, location and composition to that of the existing home and/or those within the specific architectural vernacular.

Finish colors both on existing and new constructions will be of period and current stylistic specificities, respectively, with the historic home receiving a brighter palette, and the addition to receive a darker palette, as to diminish it's presence juxtaposed with the historic home.