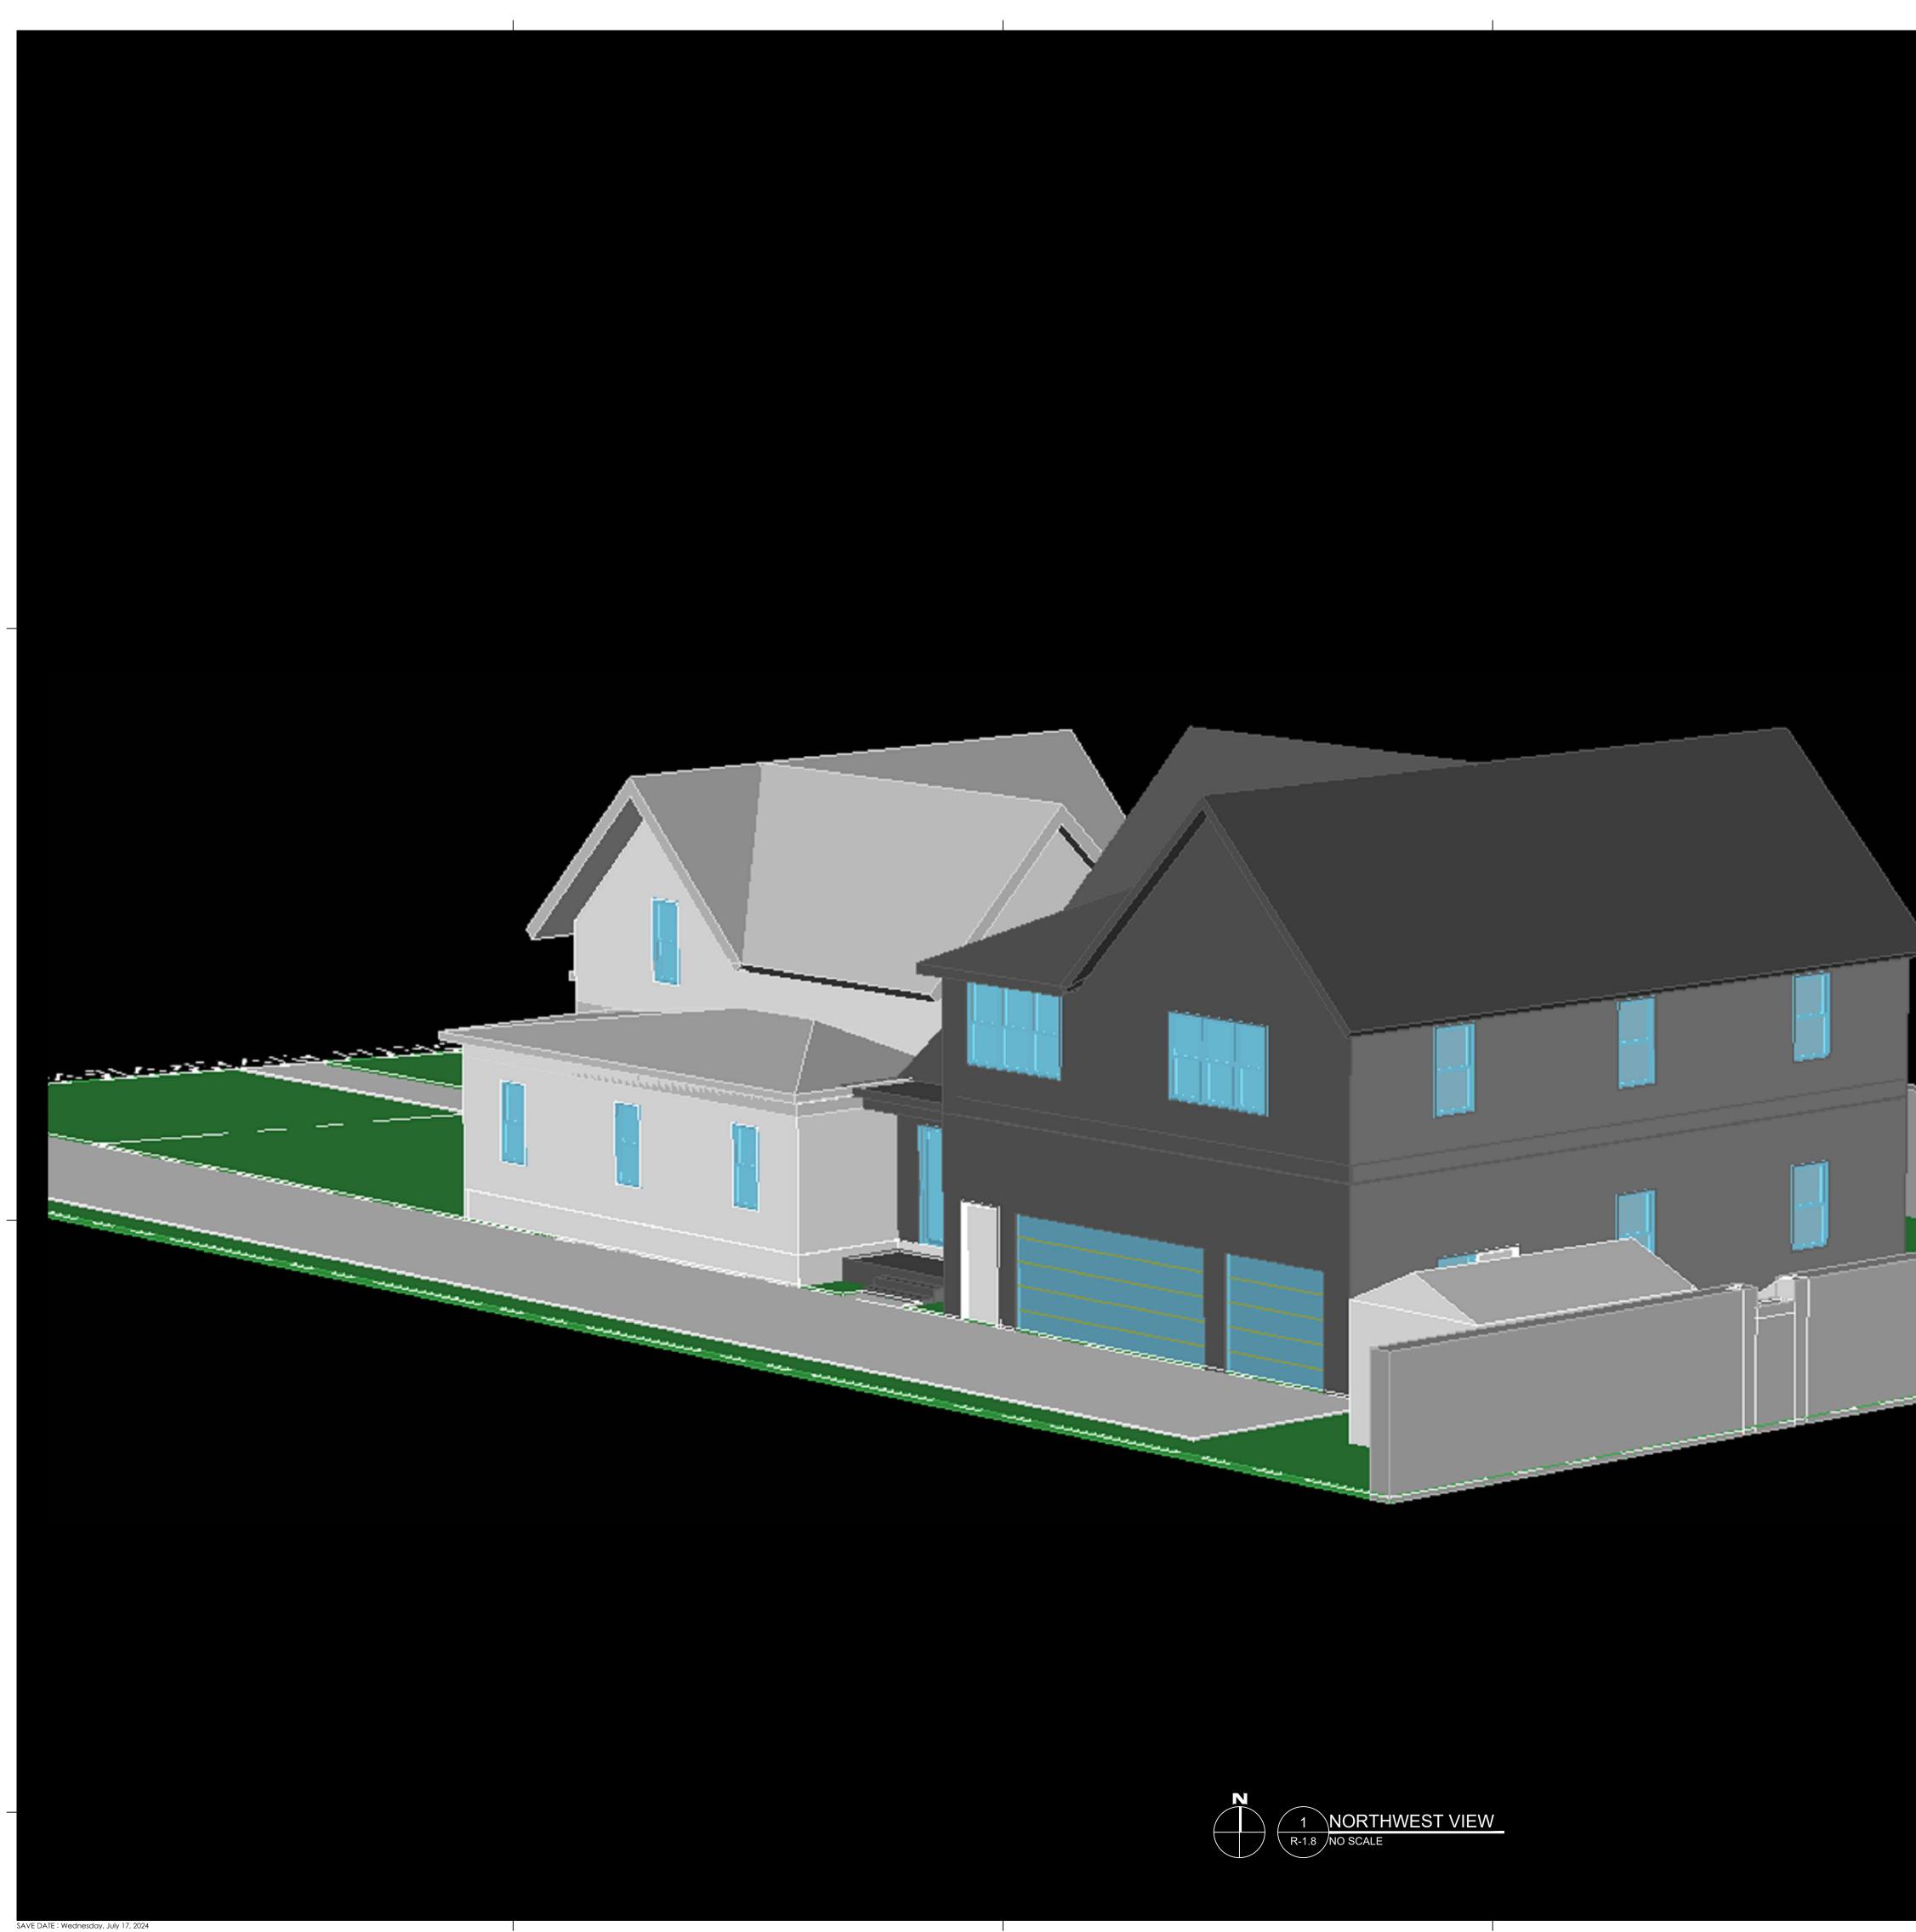

An addition is planned along the west side of the home, in line with the existing north and south sides of the existing house, and set approximately two feet above grade on a masonry base, equal to the existing floor elevations.

The addition will comprise of a two-story "gable ell" with the gable roofs facing east and south, mirrored about a new single-story hyphen that will connect the existing with the new, creating a new side entry/courtyard facing Bridge Street.

A new concrete driveway will be installed along the north property line opening off of Riverview Street and running west toward the back of the lot.

Existing open spaces shall largely remain to preserve views and align with neighboring setbacks. Minimal and mixing of perennial plants, flowering shrubs, ornamental trees and other native landscaping is planned to soften the edges of the house at grade along the perimeter of the existing house and addition's foundations.

Finish colors both on existing and new constructions will be of period and current stylistic specificities, respectively, with the historic home receiving a brighter palette, and the addition to receive a darker palette, as to diminish it's presence juxtaposed with the historic home.

The exterior of the existing small background-building/privy on the northwest corner will have it's exterior restored to provide a weather-tight enclosure. One mature tree will be removed on the west side of the existing house for the placement of the new carriage house.