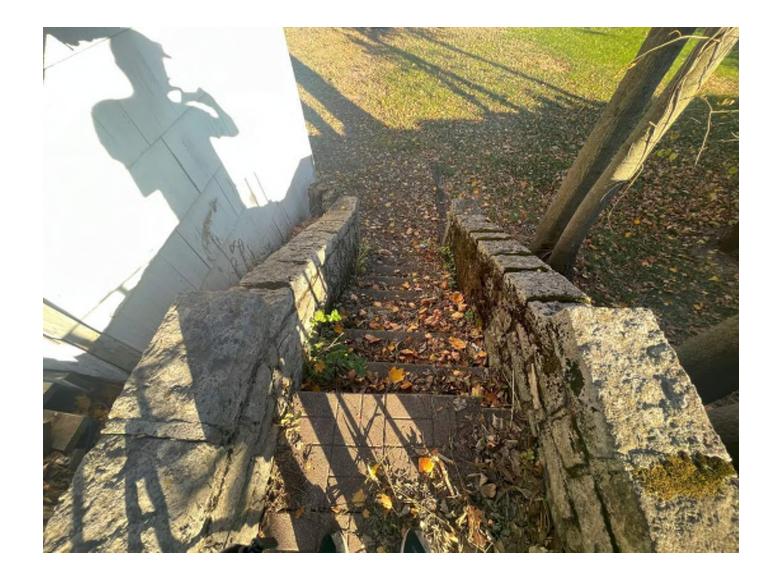

Existing site features such as the retaining wall and carriage steps along the west and south property lines will be restored. Heaving sections of the wall will be reconstructed with existing material, and tuckpointing will be employed with historically appropriate mortar where required. Overgrown adjacent vegetation will be removed and/or trimmed back to restore its visual presence.