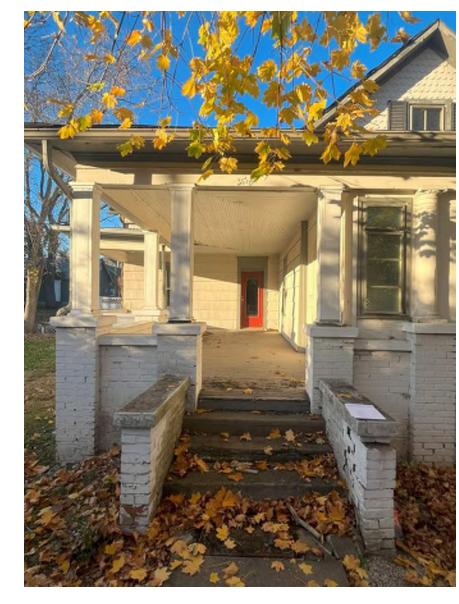

# **Project Narrative**

Forty East Bridge Street was (presumed) built in 1850, as a single-family farmhouse for the W. Davis family. Like many of the few structures in the agrarian settlement, then named "Washington Township", the home was simple and constructed of locally-sourced materials. The home is a shallow two-story "Gabled Ell" building, "L-shaped" in plan, with second story tucked underneath two intersecting gable roof sections. The home was wood-framed, set approximately two feet above grade, on a rubble/Columbus limestone base (crawlspace), with wood lap siding on the first floor and scalloped wood siding under the eaves on the second floor. There is a generous flat-roofed covered porch on a brick base, along the entire front of the house, facing East Bridge Street to the south. The home, just a block east of High Street, is perched high above the west bank of the Scioto River just to the east.

# Scope

The Owner wishes to retain much of the original historic character of the home, while adding onto it, spaces and programmatic functions that are more supportive of today's modern living.

The intent is to restore the facades of the existing home, and modify openings along the north and east elevations to more historically-accurate sizes and locations.

The existing siding and architectural elements will be restored where able, and replaced with similar materials when necessary. All new construction will feature differing, yet complimentary materials and colors to the existing, to further delineate the historic home from the additions.