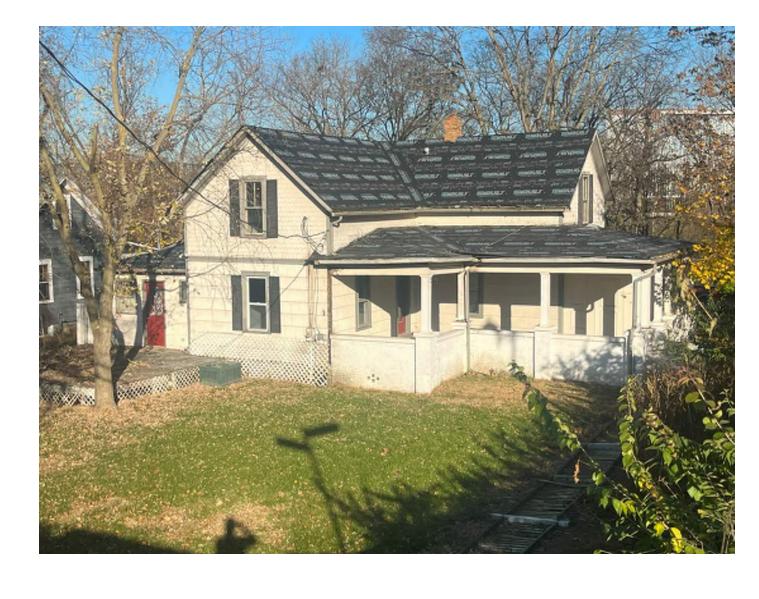

# **Project Narrative**

Forty East Bridge Street was (presumed) built in 1850, as a single-family farmhouse for the W. Davis family. Like many of the few structures in the agrarian settlement, then named "Washington Township", the home was simple and constructed of locally-sourced materials. The home is a shallow two-story "Gabled Ell" building, "L-shaped" in plan, with second story tucked underneath two intersecting gable roof sections. The home was wood-framed, set approximately two feet above grade, on a rubble/Columbus limestone base (crawlspace), with wood lap siding on the first floor and scalloped wood siding under the eaves on the second floor. There is a generous flat-roofed covered porch on a brick base, along the entire front of the house, facing East Bridge Street to the south. The home, just a block east of High Street, is perched high above the west bank of the Scioto River just to the east.

An addition is planned along the west side of the home, in line with the existing north and south sides of the existing house, and set approximately two feet above grade on a masonry base, equal to the existing floor elevations.

The addition will comprise of a two-story "gable ell" with the gable roofs facing east and south, mirrored about a new single-story hyphen that will connect the existing with the new, creating a new side entry/courtyard facing Bridge Street.