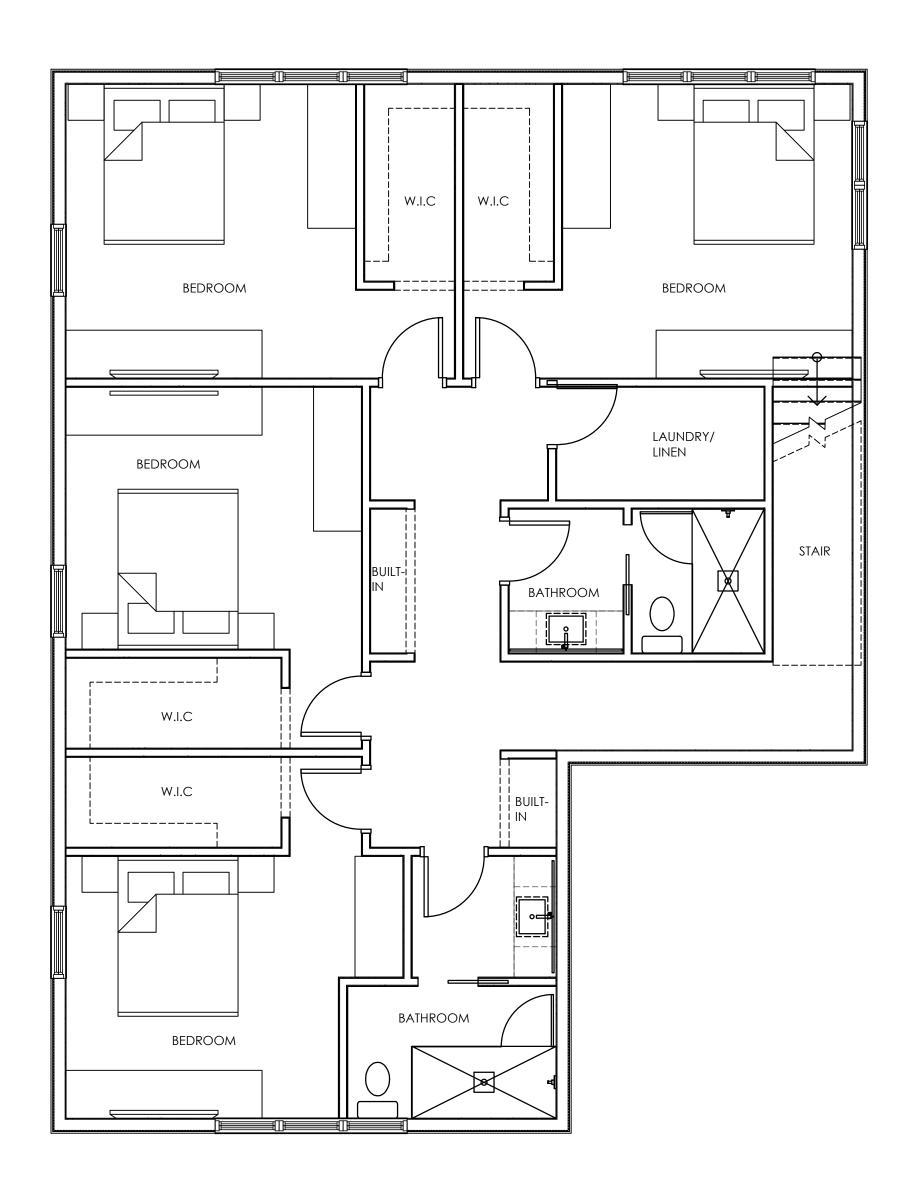

| SHEET INDEX     |          |                                   |  |
|-----------------|----------|-----------------------------------|--|
| ISSUE NO. SHEET |          |                                   |  |
| *               | CS - 1.0 | COVER SHEET, VICINITY MAP, SURVEY |  |
|                 |          |                                   |  |
| *               | R - 1.1  | PROJECT NARRATIVE                 |  |
| *               | R - 1.2  | EXISTING CONDITIONS               |  |
| *               | R - 1.3  | EXISTING CONDITIONS - PHOTOS      |  |
| *               | R - 1.4  | PRELIMINARY SITE PLAN             |  |
| *               | A - 1.0  | FIRST FLOOR PLAN                  |  |
| *               | A - 1.1  | SECOND FLOOR PLAN                 |  |
| *               | A - 2.0  | NORTH AND SOUTH ELEVATIONS        |  |
| *               | A - 2.1  | EAST AND WEST ELEVATIONS          |  |
| *               | R - 1.6  | SOUTHEAST MASSING VIEW            |  |
| *               | R - 1.7  | SOUTHWEST MASSING VIEW            |  |
| *               | R - 1.8  | NORTHWEST MASSING VIEW            |  |
| *               | R - 1.9  | NORTHEAST MASSING VIEW            |  |
|                 |          |                                   |  |