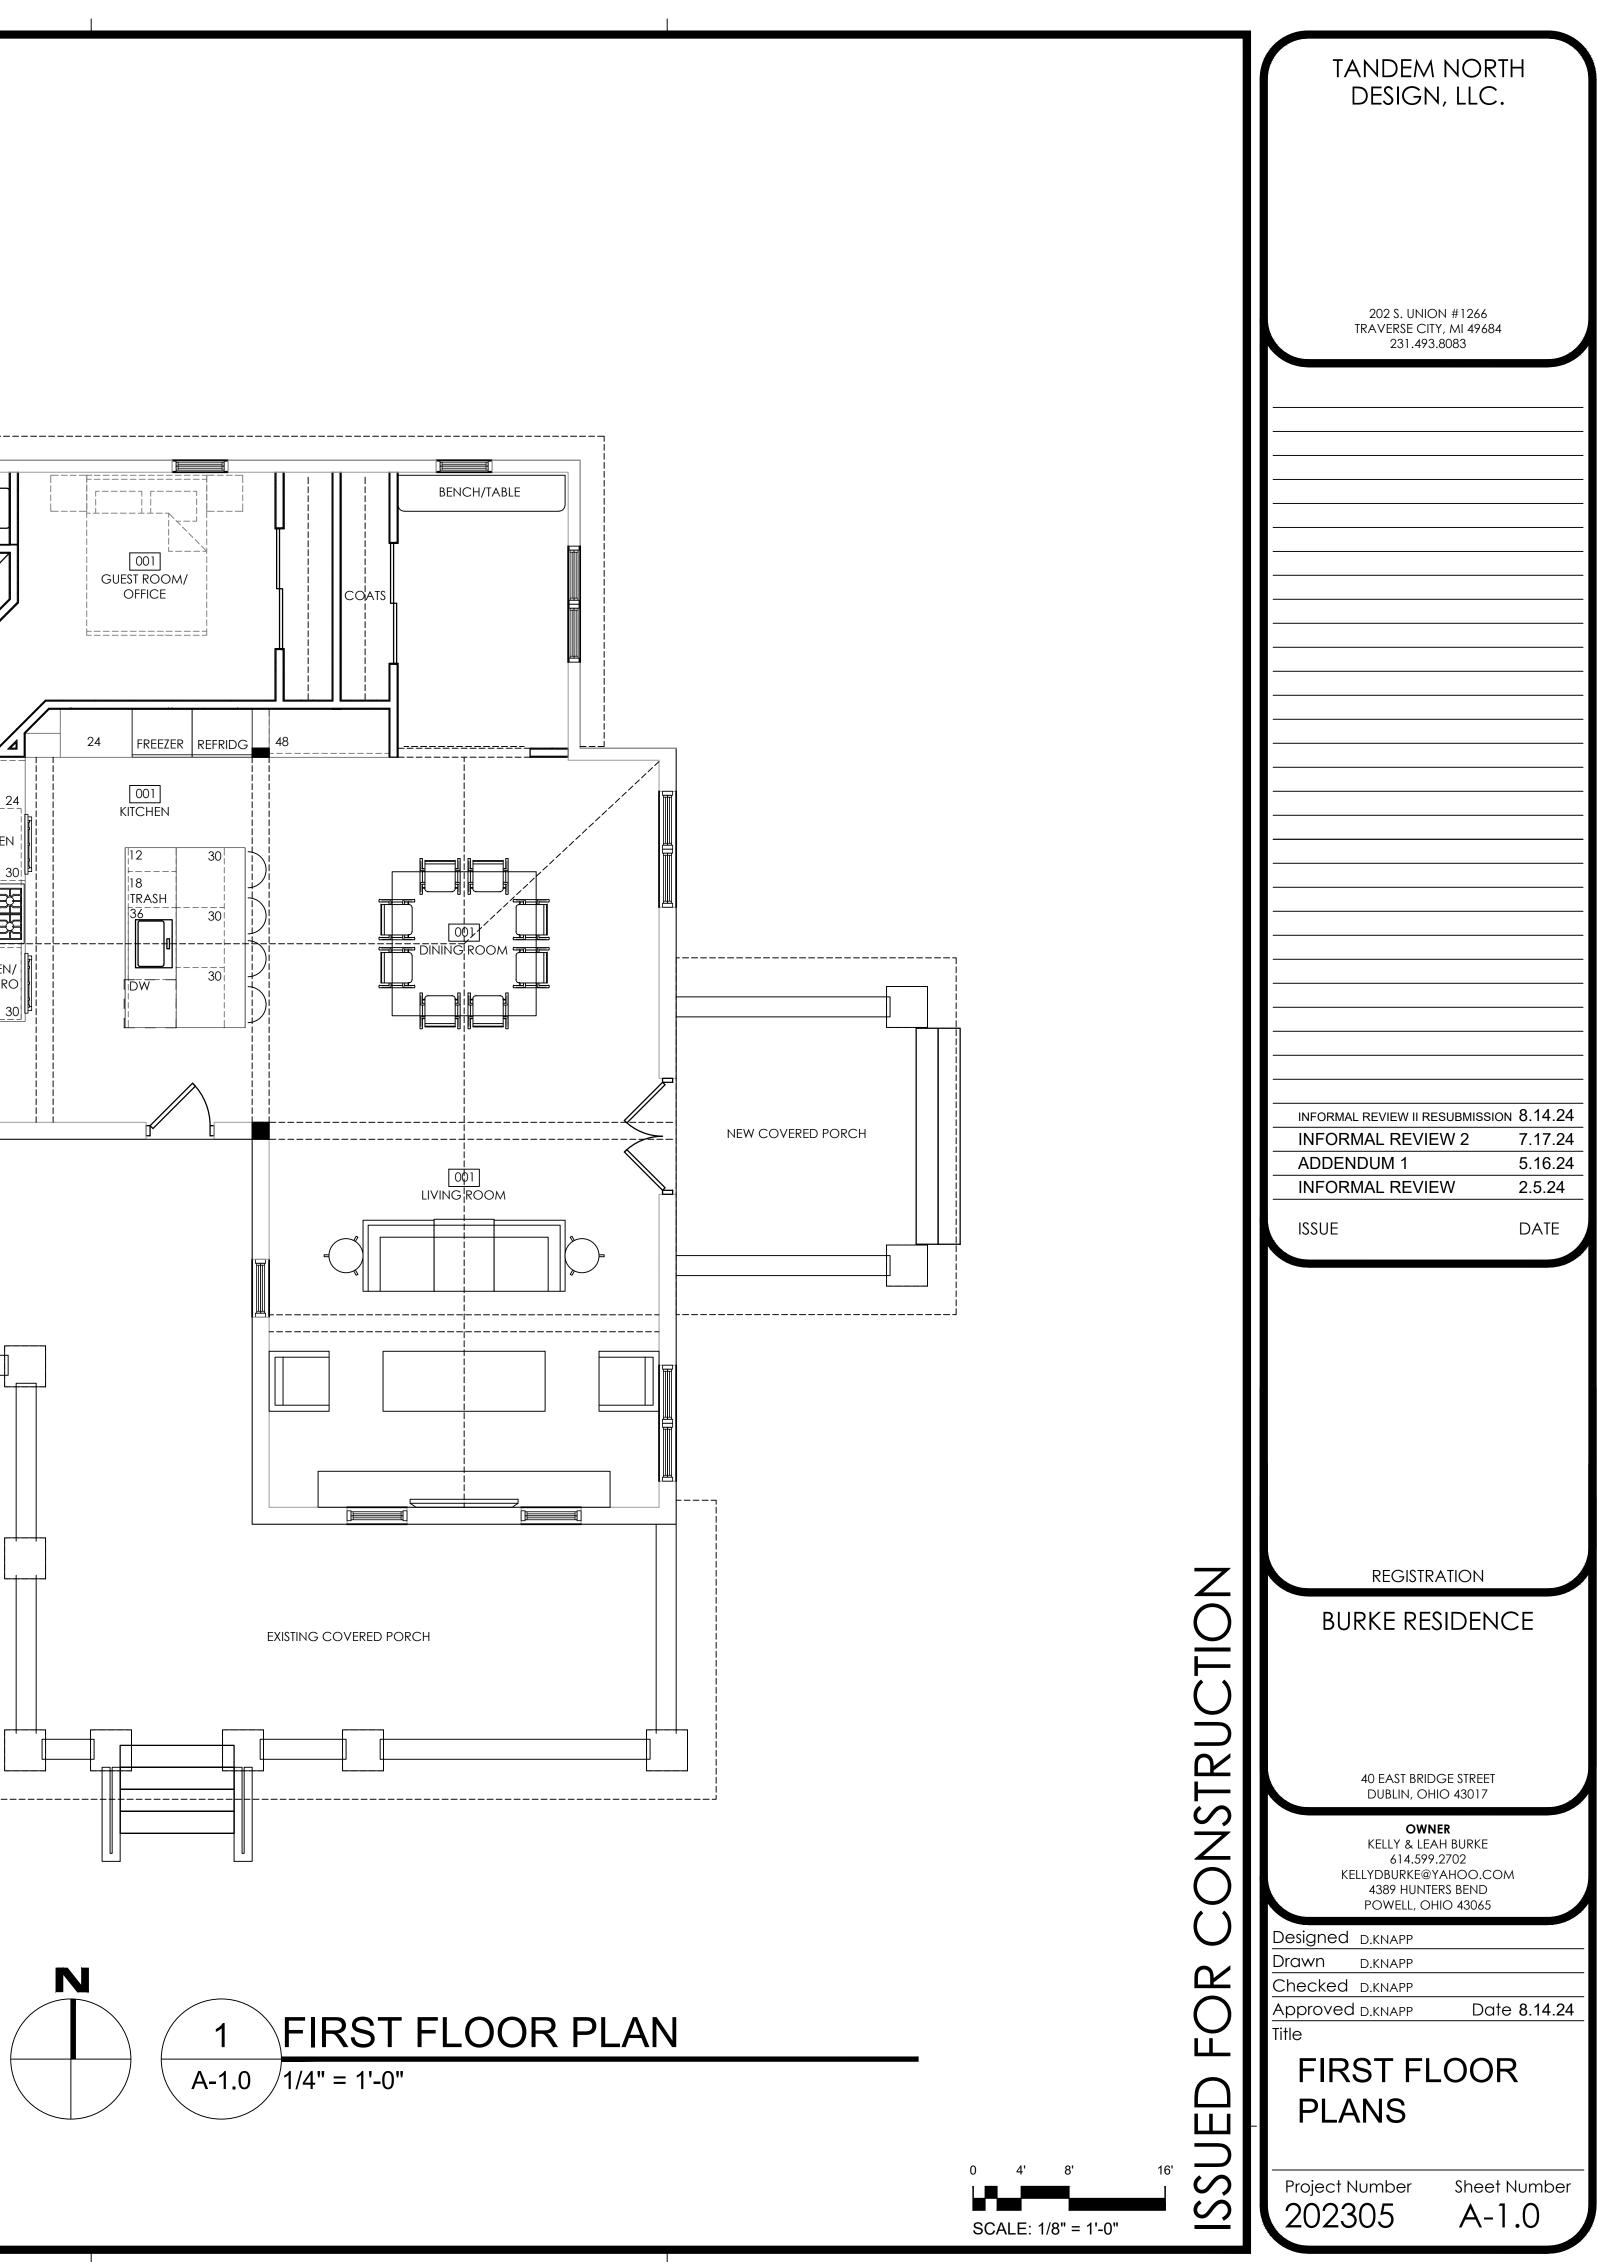

| SHEET INDEX     |          |                                   |  |
|-----------------|----------|-----------------------------------|--|
| ISSUE NO. SHEET |          |                                   |  |
| *               | CS - 1.0 | COVER SHEET, VICINITY MAP, SURVEY |  |
|                 |          |                                   |  |
| *               | R - 1.1  | PROJECT NARRATIVE                 |  |
| *               | R - 1.2  | EXISTING CONDITIONS               |  |
| *               | R - 1.3  | EXISTING CONDITIONS - PHOTOS      |  |
| *               | R - 1.4  | PRELIMINARY SITE PLAN             |  |
| *               | A - 1.0  | FIRST FLOOR PLAN                  |  |
| *               | A - 1.1  | SECOND FLOOR PLAN                 |  |
| *               | A - 2.0  | NORTH AND SOUTH ELEVATIONS        |  |
| *               | A - 2.1  | EAST AND WEST ELEVATIONS          |  |
| *               | R - 1.6  | SOUTHEAST MASSING VIEW            |  |
| *               | R - 1.7  | SOUTHWEST MASSING VIEW            |  |
| *               | R - 1.8  | NORTHWEST MASSING VIEW            |  |
| *               | R - 1.9  | NORTHEAST MASSING VIEW            |  |
|                 |          |                                   |  |