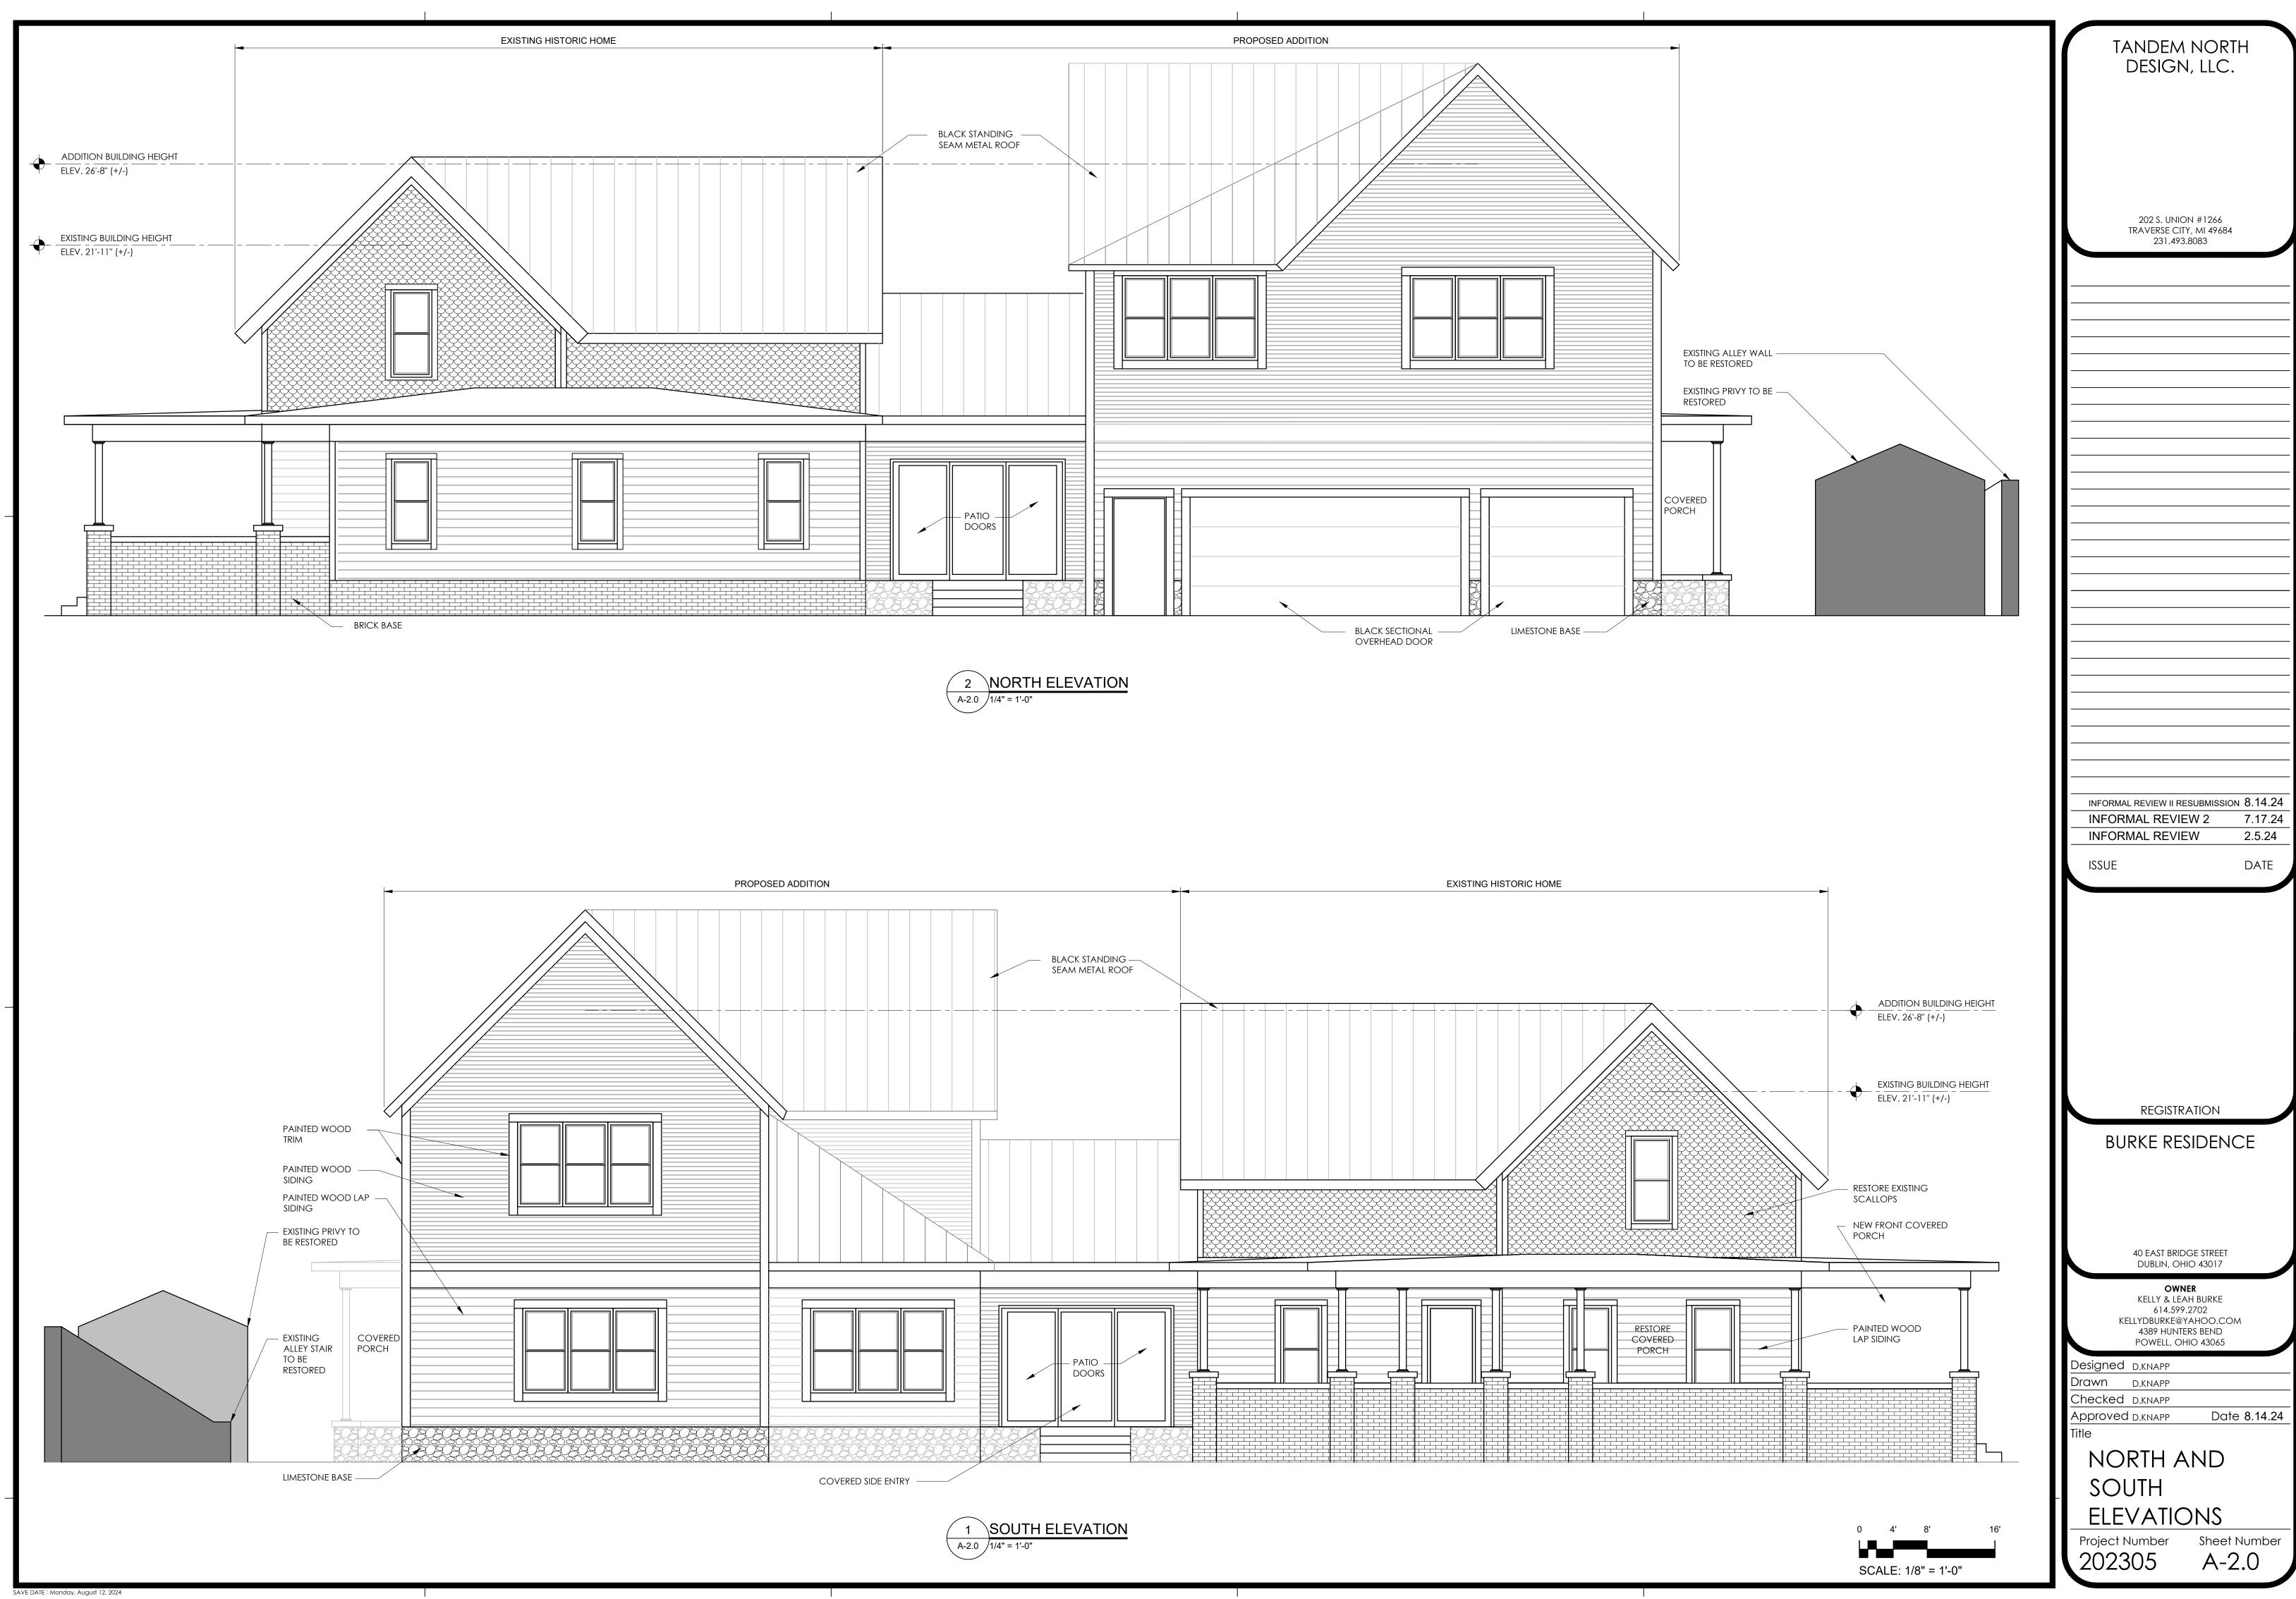

# **Project Narrative**

Forty East Bridge Street was (presumed) built in 1850, as a single-family farmhouse for the W. Davis family. Like many of the few structures in the agrarian settlement, then named "Washington Township", the home was simple and constructed of locally-sourced materials. The home is a shallow two-story "Gabled Ell" building, "L-shaped" in plan, with second story tucked underneath two intersecting gable roof sections. The home was wood-framed, set approximately two feet above grade, on a rubble/Columbus limestone base (crawlspace), with wood lap siding on the first floor and scalloped wood siding under the eaves on the second floor. There is a generous flat-roofed covered porch on a brick base, along the entire front of the house, facing East Bridge Street to the south. The home, just a block east of High Street, is perched high above the west bank of the Scioto River just to the east.

An addition is planned along the west side of the home, in line with the existing north and south sides of the existing house, and set approximately two feet above grade on a masonry base, equal to the existing floor elevations.

The addition will comprise of a two-story "gable ell" with the gable roofs facing east and south, mirrored about a new single-story hyphen that will connect the existing with the new, creating a new side entry/courtyard facing Bridge Street.

The existing siding and architectural elements will be restored where able, and replaced with similar materials when necessary. All new construction will feature differing, yet complimentary materials and colors to the existing, to further delineate the historic home from the additions.

Materials on portions of the home that will be new construction, will be a mix of wood siding and masonry base/elements, yet with differing yet complimentary colors, application, and articulation. New openings will be of similar proportion, location and composition to that of the existing home and/or those within the specific architectural vernacular.

Finish colors both on existing and new constructions will be of period and current stylistic specificities, respectively, with the historic home receiving a brighter palette, and the addition to receive a darker palette, as to diminish it's presence juxtaposed with the historic home.

Existing site features such as the retaining wall and carriage steps along the west and south property lines will be restored. Heaving sections of the wall will be reconstructed with existing material, and tuckpointing will be employed with historically appropriate mortar where required. Overgrown adjacent vegetation will be removed and/or trimmed back to restore its visual presence.

The exterior of the existing small background-building/privy on the northwest corner will have it's exterior restored to provide a weather-tight enclosure. One mature tree will be removed on the west side of the existing house for the placement of the new carriage house.