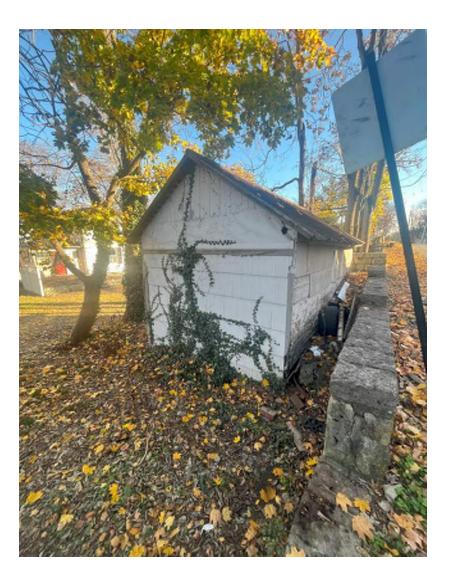

The exterior of the existing small background-building/privy on the northwest corner will have it's exterior restored to provide a weather-tight enclosure. One mature tree will be removed on the west side of the existing house for the placement of the new carriage house.