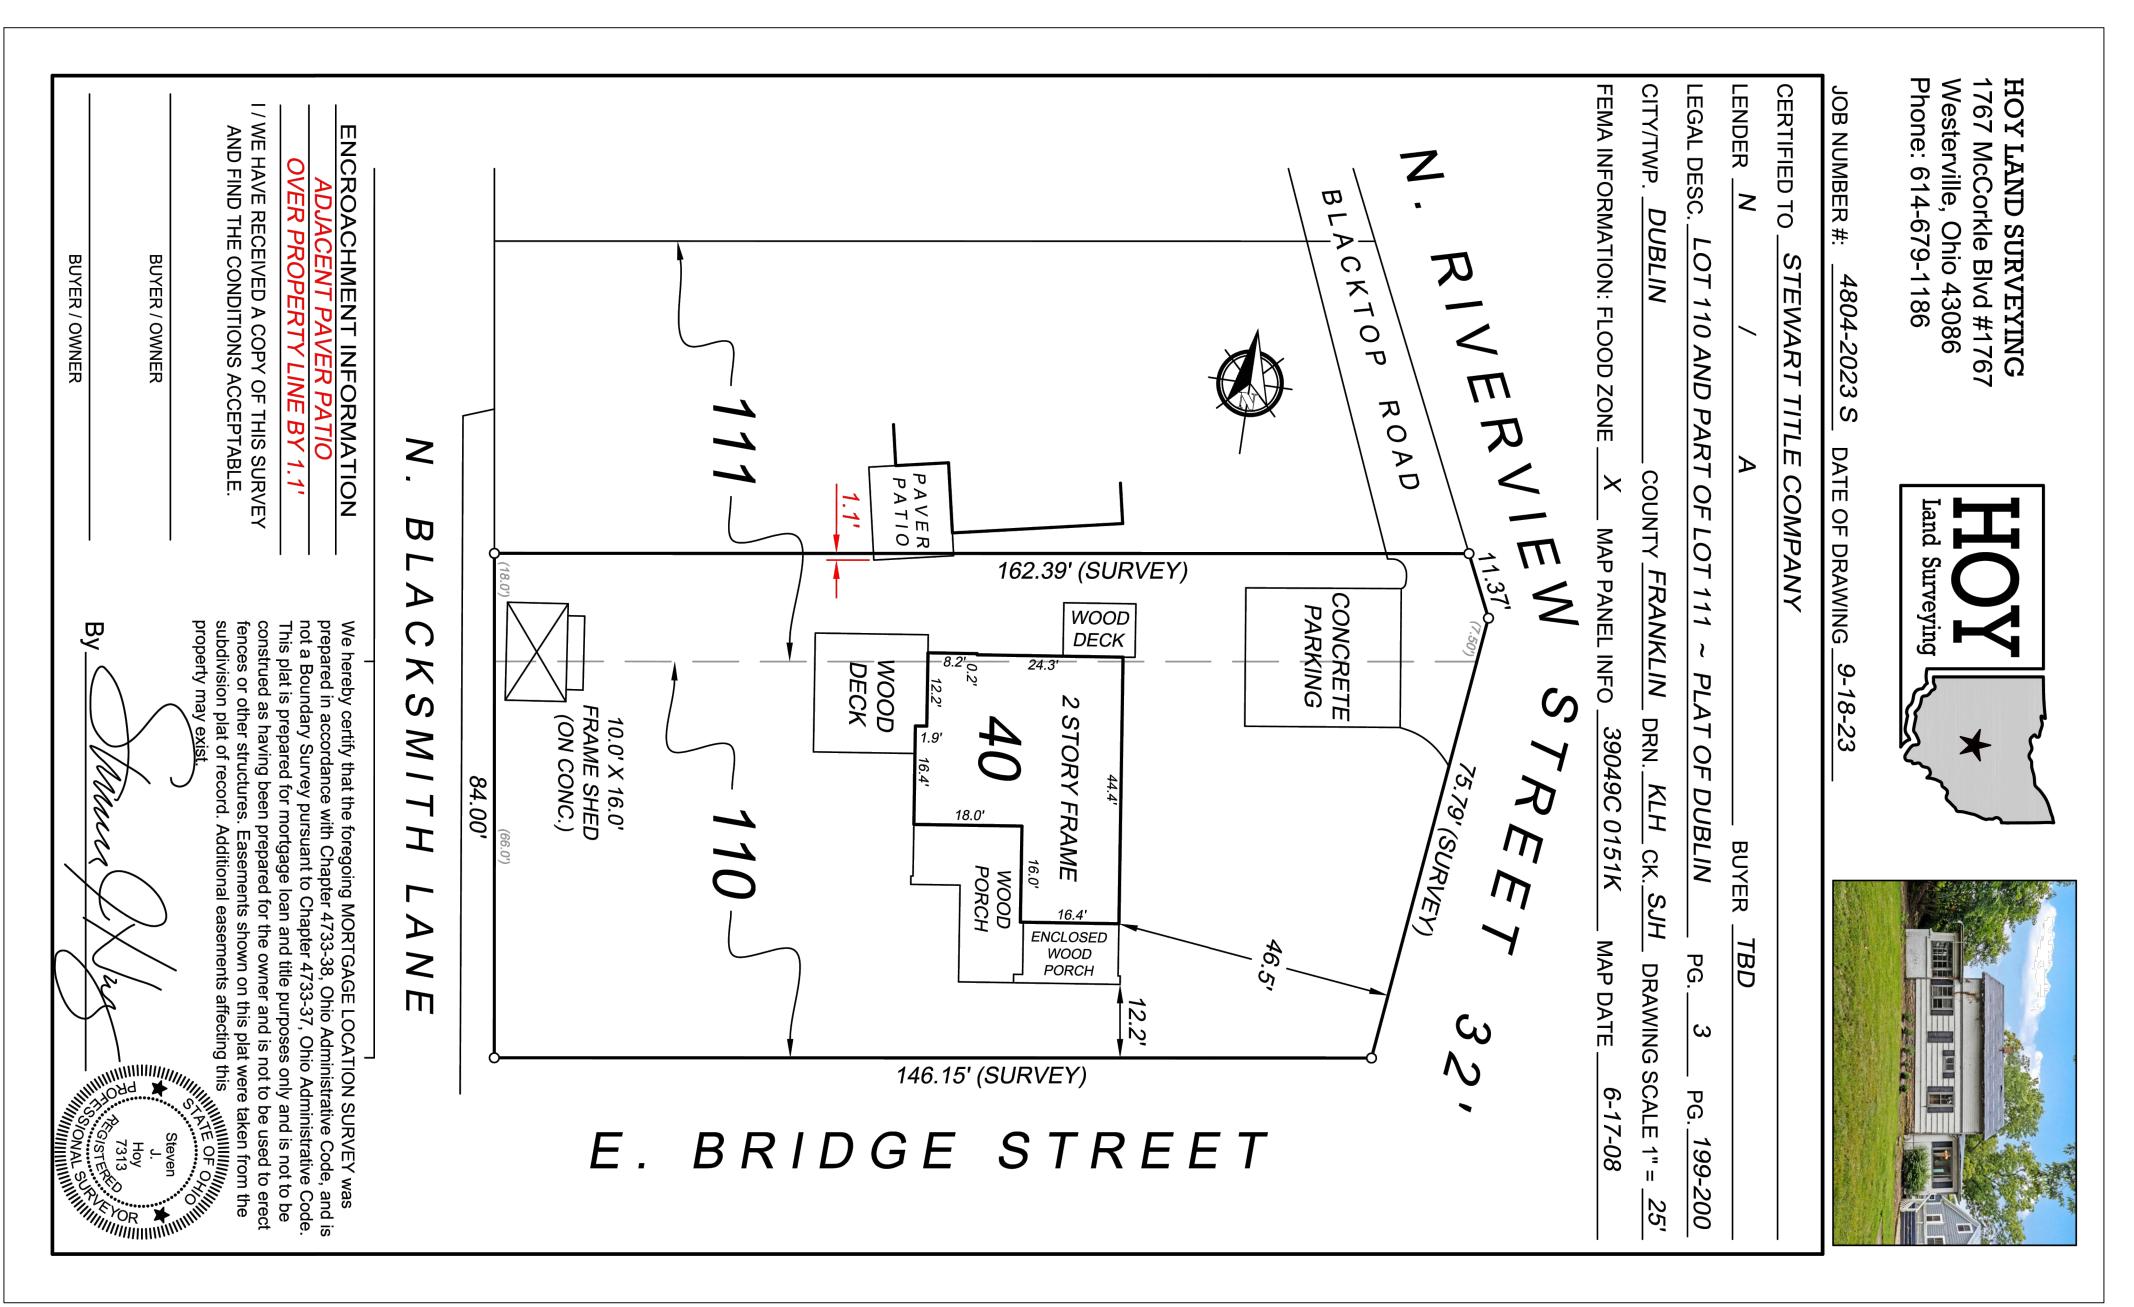

# BURKE RESIDENCE 40 EAST BRIDGE STREET DUBLIN, OHIO 43017

LEGAL DESCRIPTION

LOWER ST ALL110&18FT SS LOT11 1IN LOTS 110-111

40 EAST BRIDGE STREET - SURVEY

(NOT TO SCALE)