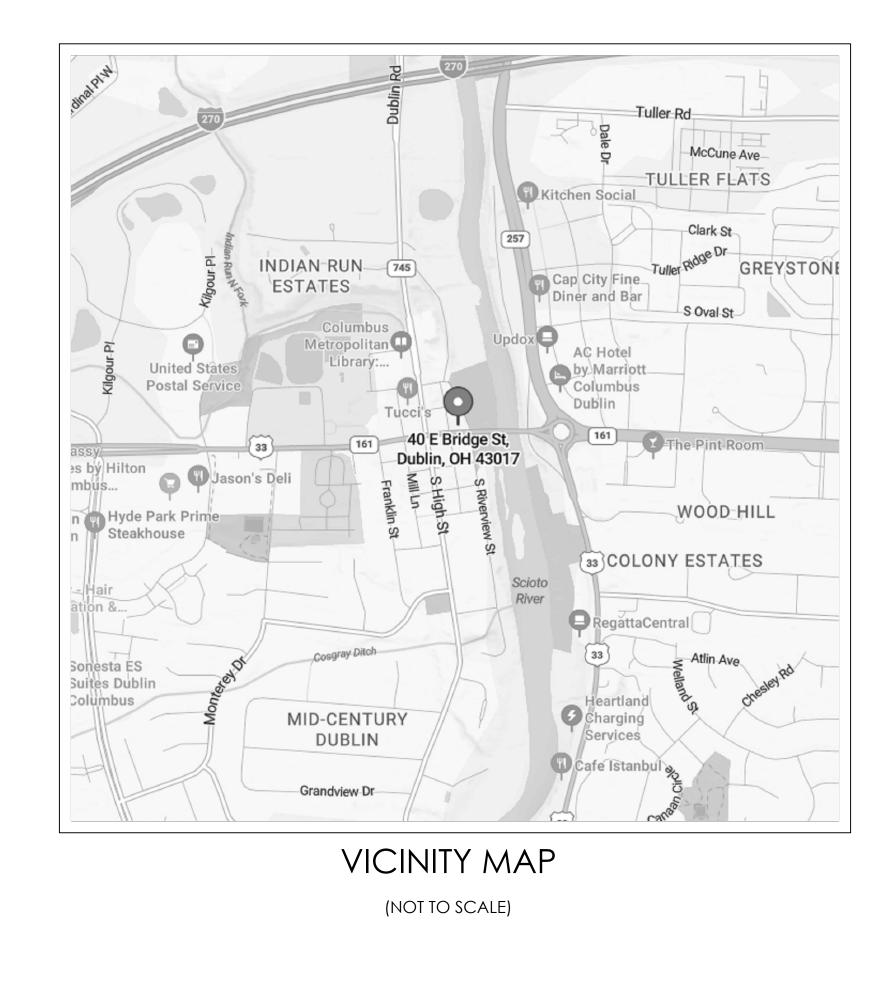

# BURKE RESIDENCE 40 EAST BRIDGE STREET DUBLIN, OHIO 43017

LEGAL DESCRIPTION

LOWER ST ALL110&18FT SS LOT11 1IN LOTS 110-111

40 EAST BRIDGE STREET - SURVEY

(NOT TO SCALE)