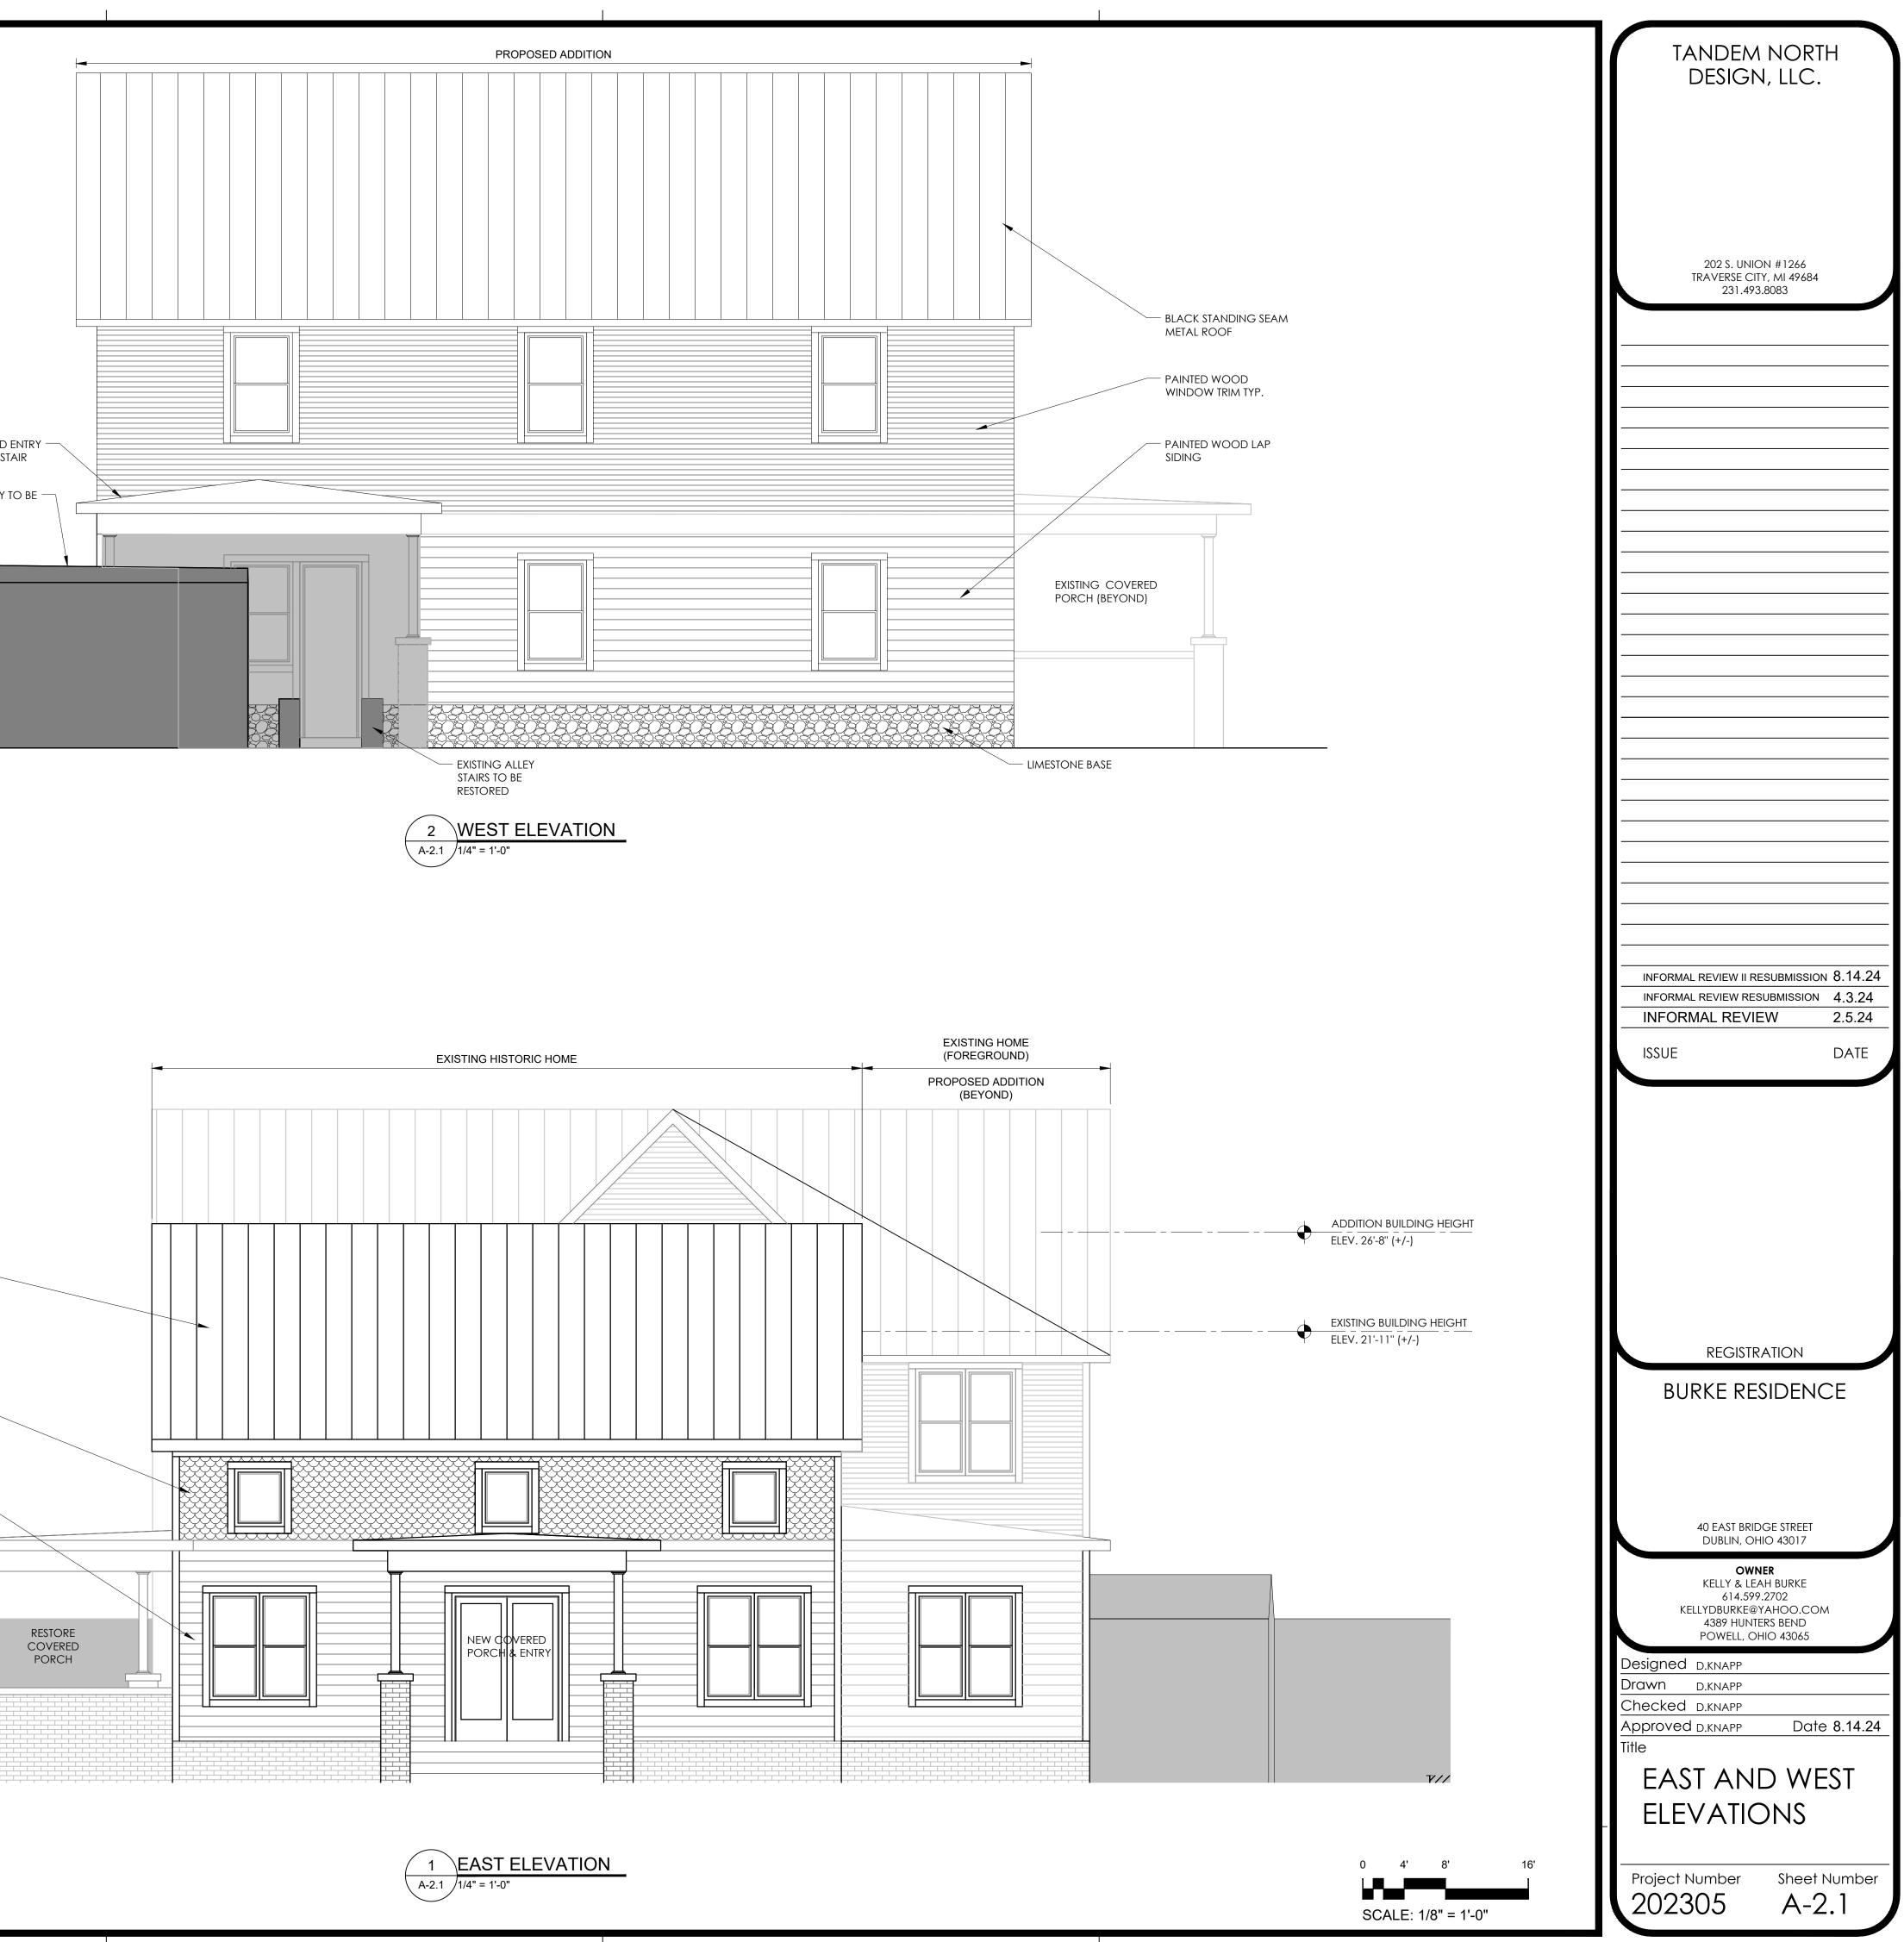

# **Project Narrative**

Forty East Bridge Street was (presumed) built in 1850, as a single-family farmhouse for the W. Davis family. Like many of the few structures in the agrarian settlement, then named "Washington Township", the home was simple and constructed of locally-sourced materials. The home is a shallow two-story "Gabled Ell" building, "L-shaped" in plan, with second story tucked underneath two intersecting gable roof sections. The home was wood-framed, set approximately two feet above grade, on a rubble/Columbus limestone base (crawlspace), with wood lap siding on the first floor and scalloped wood siding under the eaves on the second floor. There is a generous flat-roofed covered porch on a brick base, along the entire front of the house, facing East Bridge Street to the south. The home, just a block east of High Street, is perched high above the west bank of the Scioto River just to the east.

The existing siding and architectural elements will be restored where able, and replaced with similar materials when necessary. All new construction will feature differing, yet complimentary materials and colors to the existing, to further delineate the historic home from the additions.

Materials on portions of the home that will be new construction, will be a mix of wood siding and masonry base/elements, yet with differing yet complimentary colors, application, and articulation. New openings will be of similar proportion, location and composition to that of the existing home and/or those within the specific architectural vernacular.

Finish colors both on existing and new constructions will be of period and current stylistic specificities, respectively, with the historic home receiving a brighter palette, and the addition to receive a darker palette, as to diminish it's presence juxtaposed with the historic home.