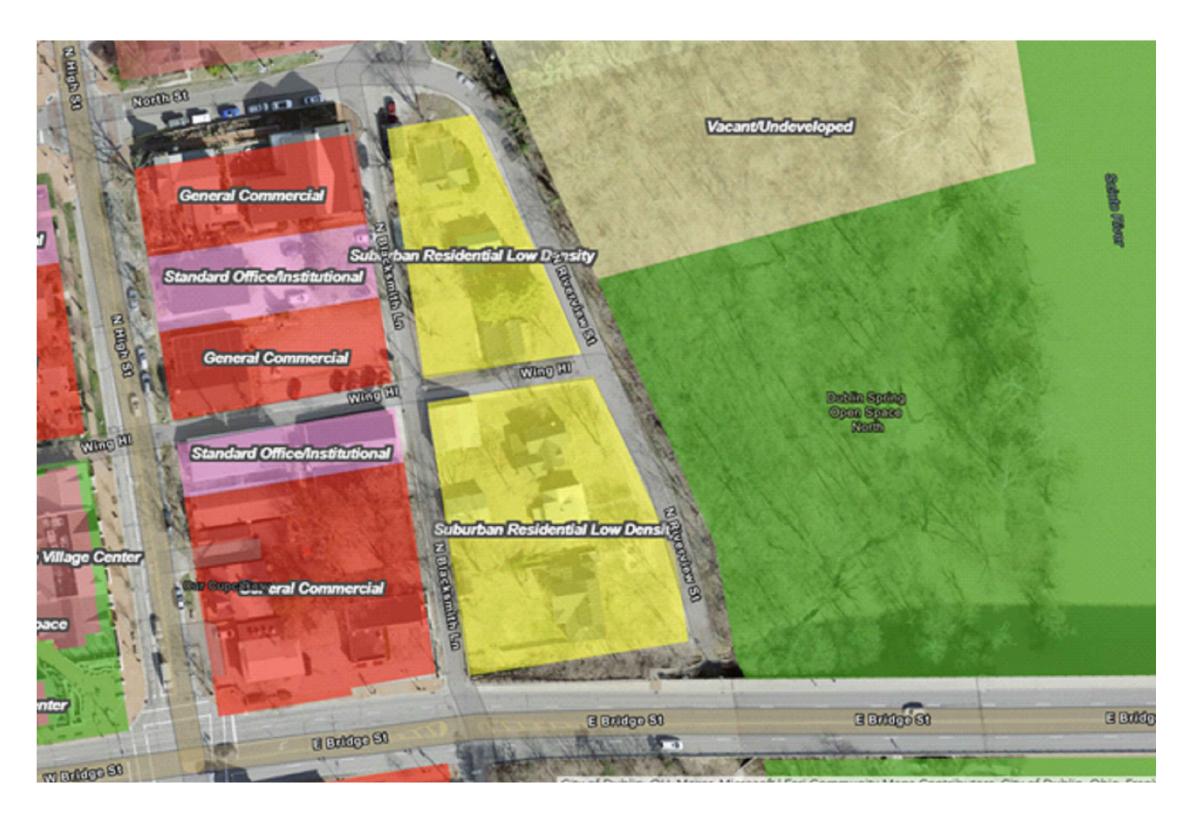

## **District Integration**

Being a historic structure within the Historic Residential district of Dublin, the "Gabled Ell" house, architecturally-speaking, is naturally harmonious with most of the adjacent structures in central Dublin. Its massing, siting, and material composition both existing and as-planned, are congruent with adjacent homes north along Riverview Street, and those on the south side of Bridge Street.