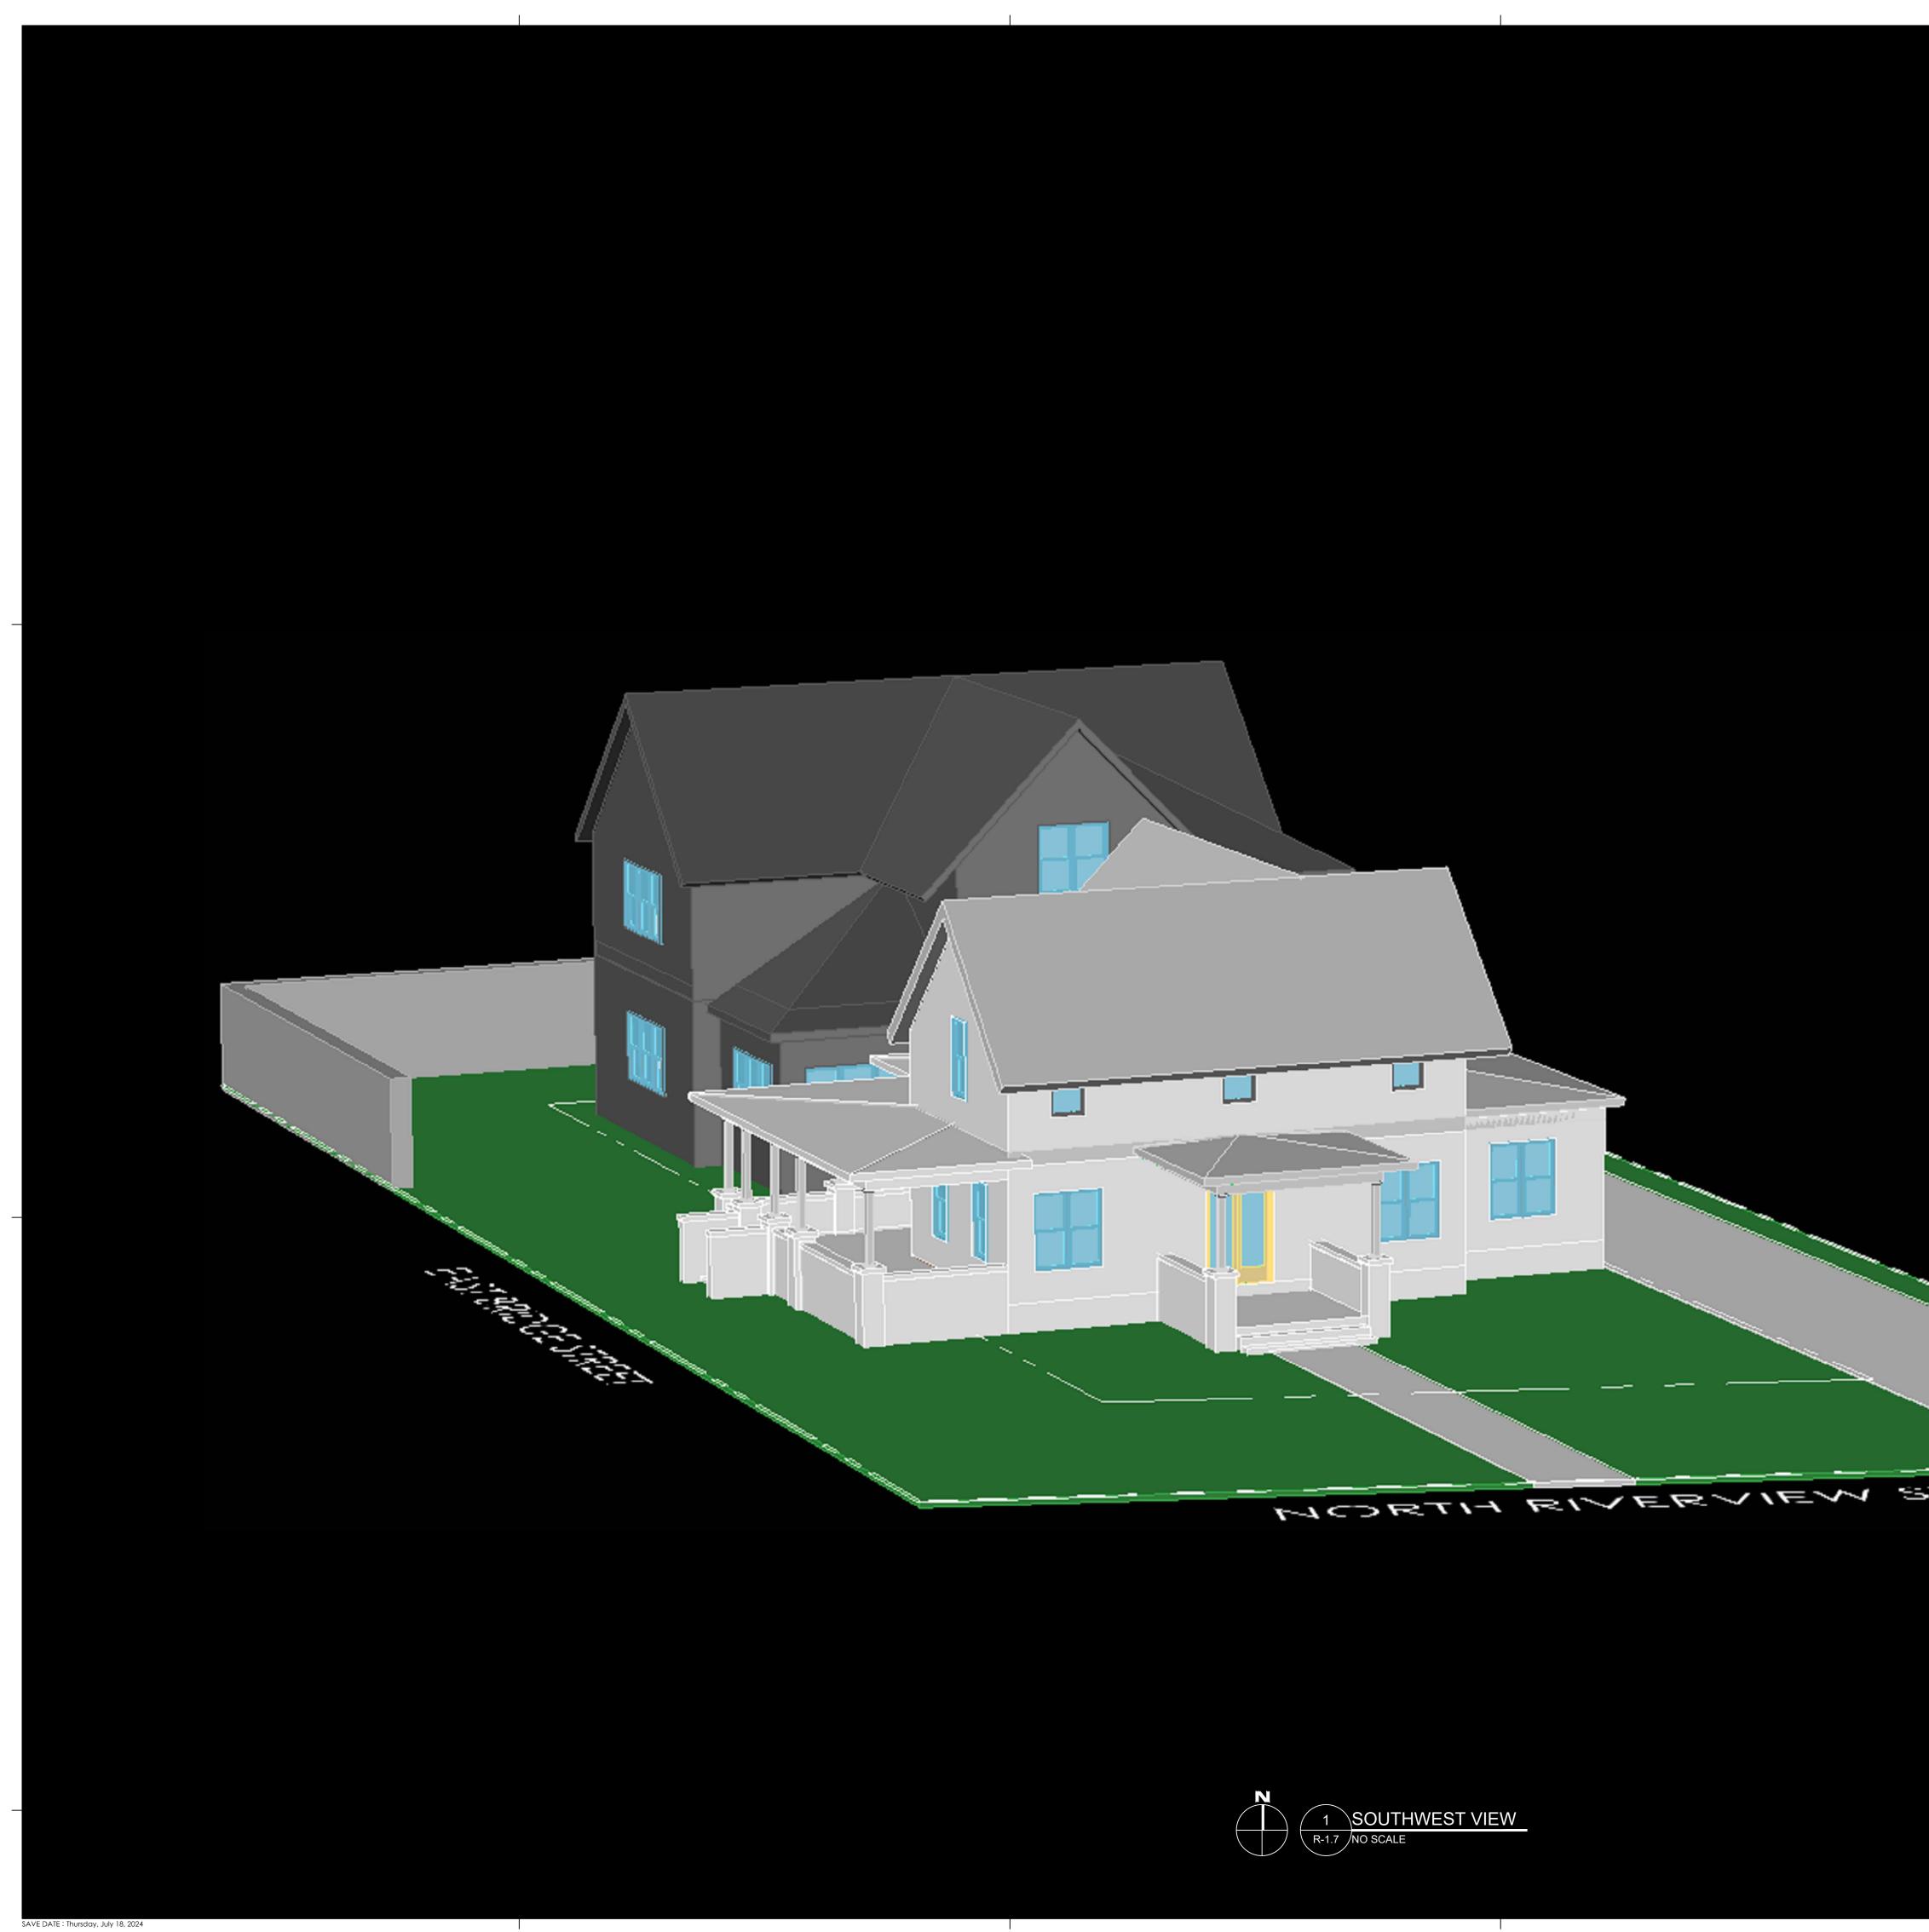

# **Project Narrative**

Forty East Bridge Street was (presumed) built in 1850, as a single-family farmhouse for the W. Davis family. Like many of the few structures in the agrarian settlement, then named "Washington Township", the home was simple and constructed of locally-sourced materials. The home is a shallow two-story "Gabled Ell" building, "L-shaped" in plan, with second story tucked underneath two intersecting gable roof sections. The home was wood-framed, set approximately two feet above grade, on a rubble/Columbus limestone base (crawlspace), with wood lap siding on the first floor and scalloped wood siding under the eaves on the second floor. There is a generous flat-roofed covered porch on a brick base, along the entire front of the house, facing East Bridge Street to the south. The home, just a block east of High Street, is perched high above the west bank of the Scioto River just to the east.

An addition is planned along the west side of the home, in line with the existing north and south sides of the existing house, and set approximately two feet above grade on a masonry base, equal to the existing floor elevations.

The addition will comprise of a two-story "gable ell" with the gable roofs facing east and south, mirrored about a new single-story hyphen that will connect the existing with the new, creating a new side entry/courtyard facing Bridge Street.

The existing siding and architectural elements will be restored where able, and replaced with similar materials when necessary. All new construction will feature differing, yet complimentary materials and colors to the existing, to further delineate the historic home from the additions.

Finish colors both on existing and new constructions will be of period and current stylistic specificities, respectively, with the historic home receiving a brighter palette, and the addition to receive a darker palette, as to diminish it's presence juxtaposed with the historic home.