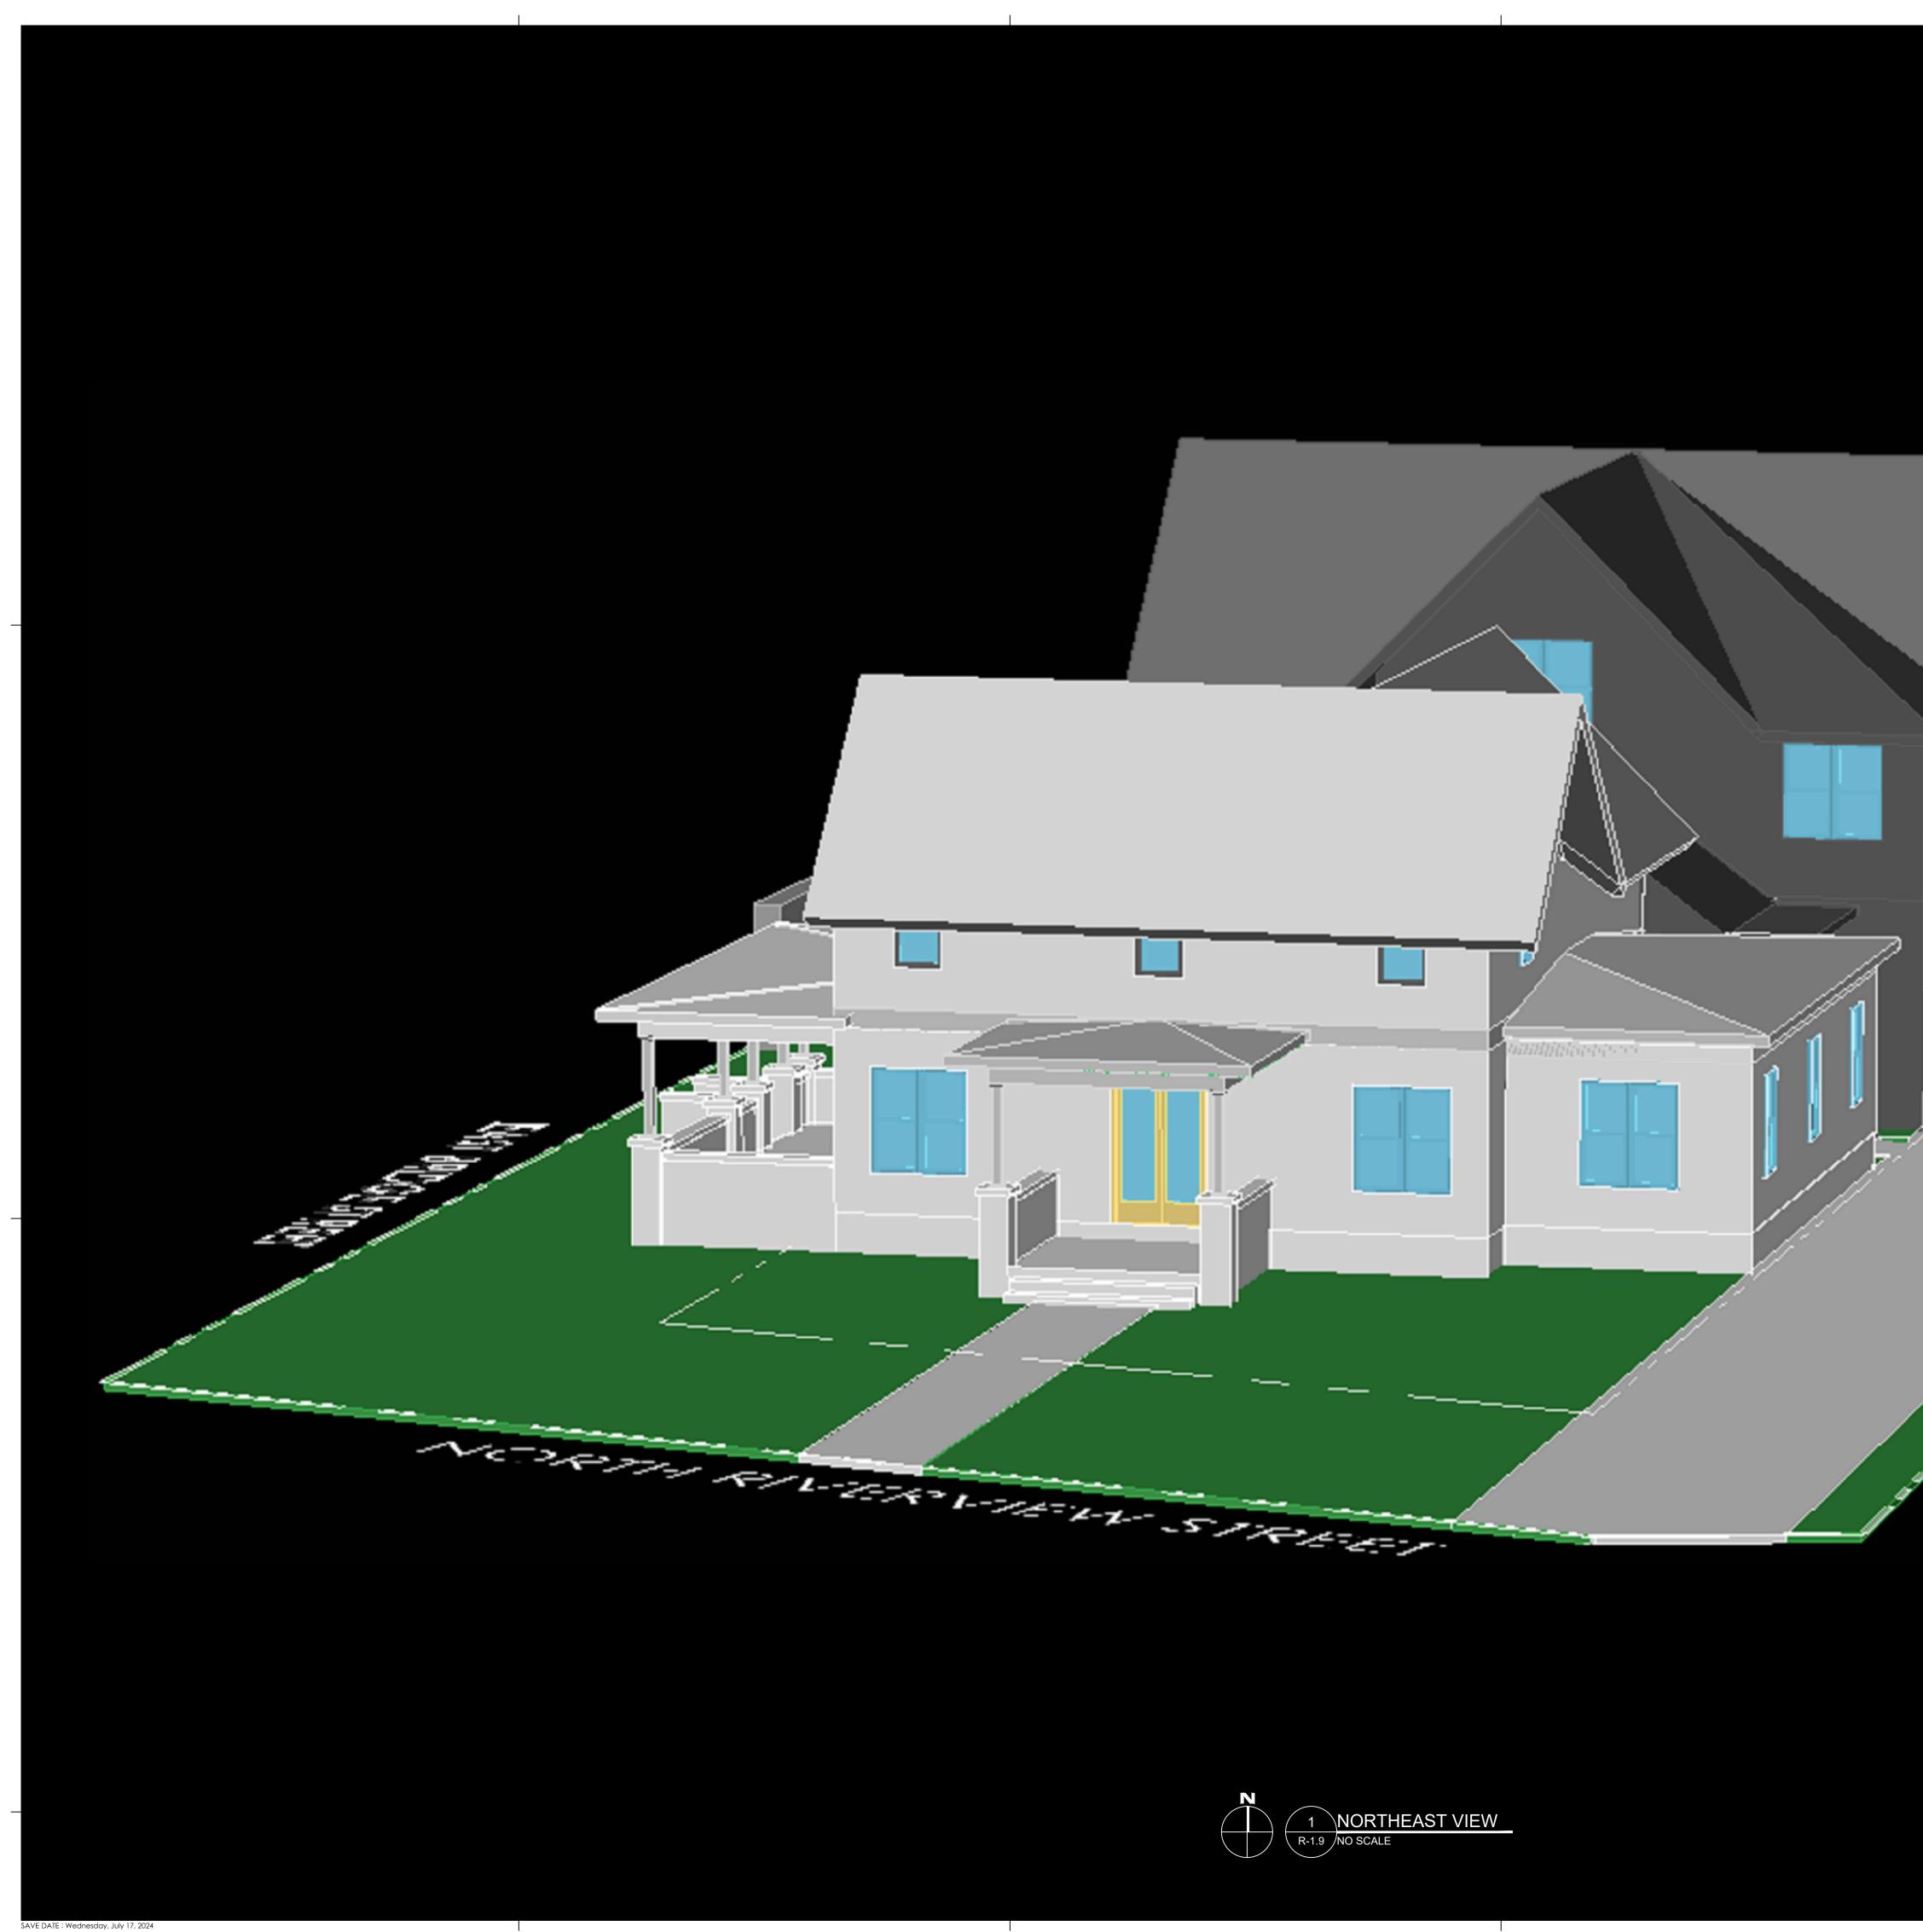

# **Project Narrative**

Forty East Bridge Street was (presumed) built in 1850, as a single-family farmhouse for the W. Davis family. Like many of the few structures in the agrarian settlement, then named "Washington Township", the home was simple and constructed of locally-sourced materials. The home is a shallow two-story "Gabled Ell" building, "L-shaped" in plan, with second story tucked underneath two intersecting gable roof sections. The home was wood-framed, set approximately two feet above grade, on a rubble/Columbus limestone base (crawlspace), with wood lap siding on the first floor and scalloped wood siding under the eaves on the second floor. There is a generous flat-roofed covered porch on a brick base, along the entire front of the house, facing East Bridge Street to the south. The home, just a block east of High Street, is perched high above the west bank of the Scioto River just to the east.

# Scope

The Owner wishes to retain much of the original historic character of the home, while adding onto it, spaces and programmatic functions that are more supportive of today's modern living.

The intent is to restore the facades of the existing home, and modify openings along the north and east elevations to more historically-accurate sizes and locations.

The existing siding and architectural elements will be restored where able, and replaced with similar materials when necessary. All new construction will feature differing, yet complimentary materials and colors to the existing, to further delineate the historic home from the additions.

Where possible, existing siding, masonry, architectural features and openings shall remain and be restored, however this home shows evidence of layers of different siding materials applied over the original over the years. Where restoration is not feasible, historically-accurate reproductions of like materials will be employed.

Materials on portions of the home that will be new construction, will be a mix of wood siding and masonry base/elements, yet with differing yet complimentary colors, application, and articulation. New openings will be of similar proportion, location and composition to that of the existing home and/or those within the specific architectural vernacular.