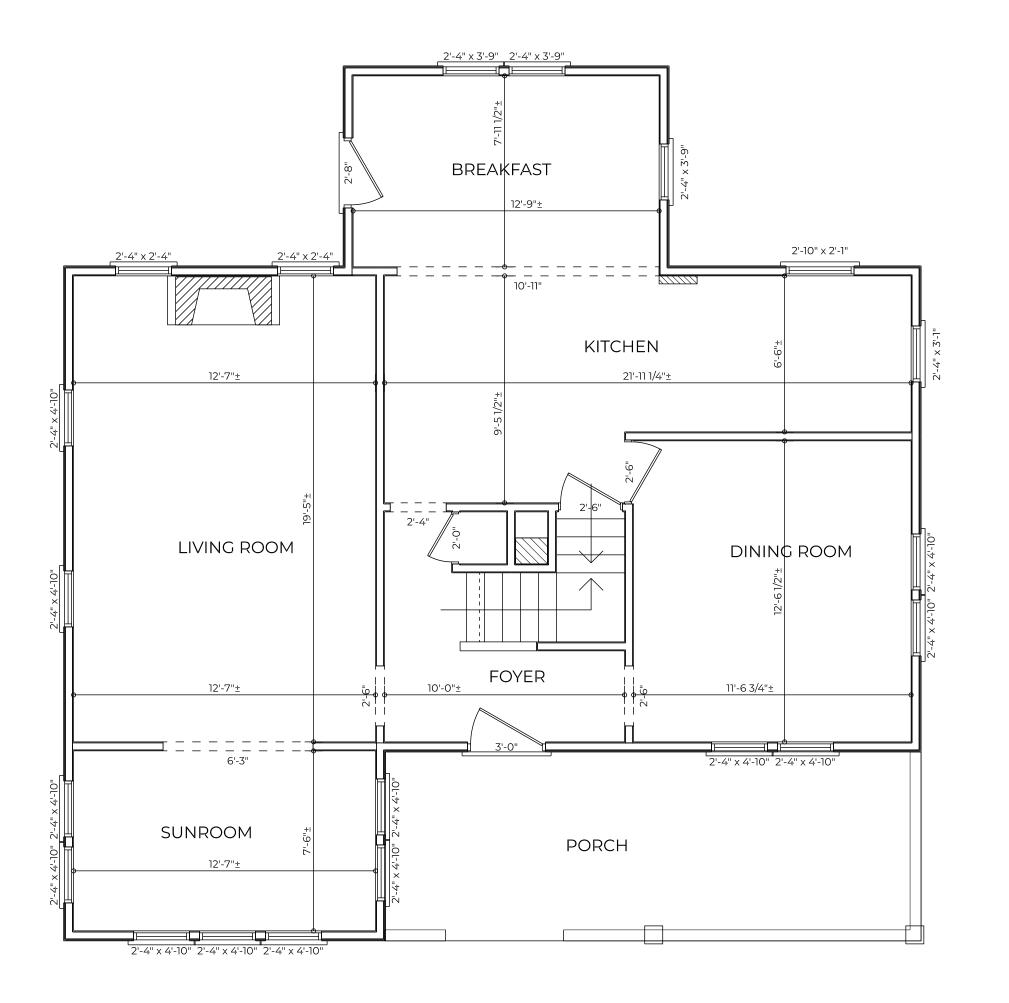

E:\CURRENT PROJECTS\2024\2024-18\_RICHTAYLOR-17 N RIVERVIEW\02-CIVIL\DESIGN\17 N RIVERVIEW - SITE PLAN.DWG - 4/12/2024 9:03 AM



## EXISTING FIRST FLOOR PLAN

SCALE: 1/4" = 1'- 0"



#### RICHARDTAYLOR A R C H I T E C T S

48 S. High St. Ste. B | Dublin, Ohio 43017 (614) 766-7257 | www.rtastudio.com

# re Verview St Ohio

Existing Conditions

# Dublin, (

RTA Project Number

## RA0623

| Preliminary  | 112423 |
|--------------|--------|
| Bidding      | 000000 |
| Progress     | 000000 |
| Construction | 000000 |

| Revision | Date   |
|----------|--------|
|          | 000000 |
|          |        |
|          |        |
|          |        |

This Drawing And This Design Are The Copyrighted Property Of Richard Taylor Architects And May Not Be Reproduced, Altered, Or Otherwise Used In Any Manner W/o The Written Consent Of Richard Taylor Architects

This Drawing Is Not To Be Submitted For Permits Without The Archi