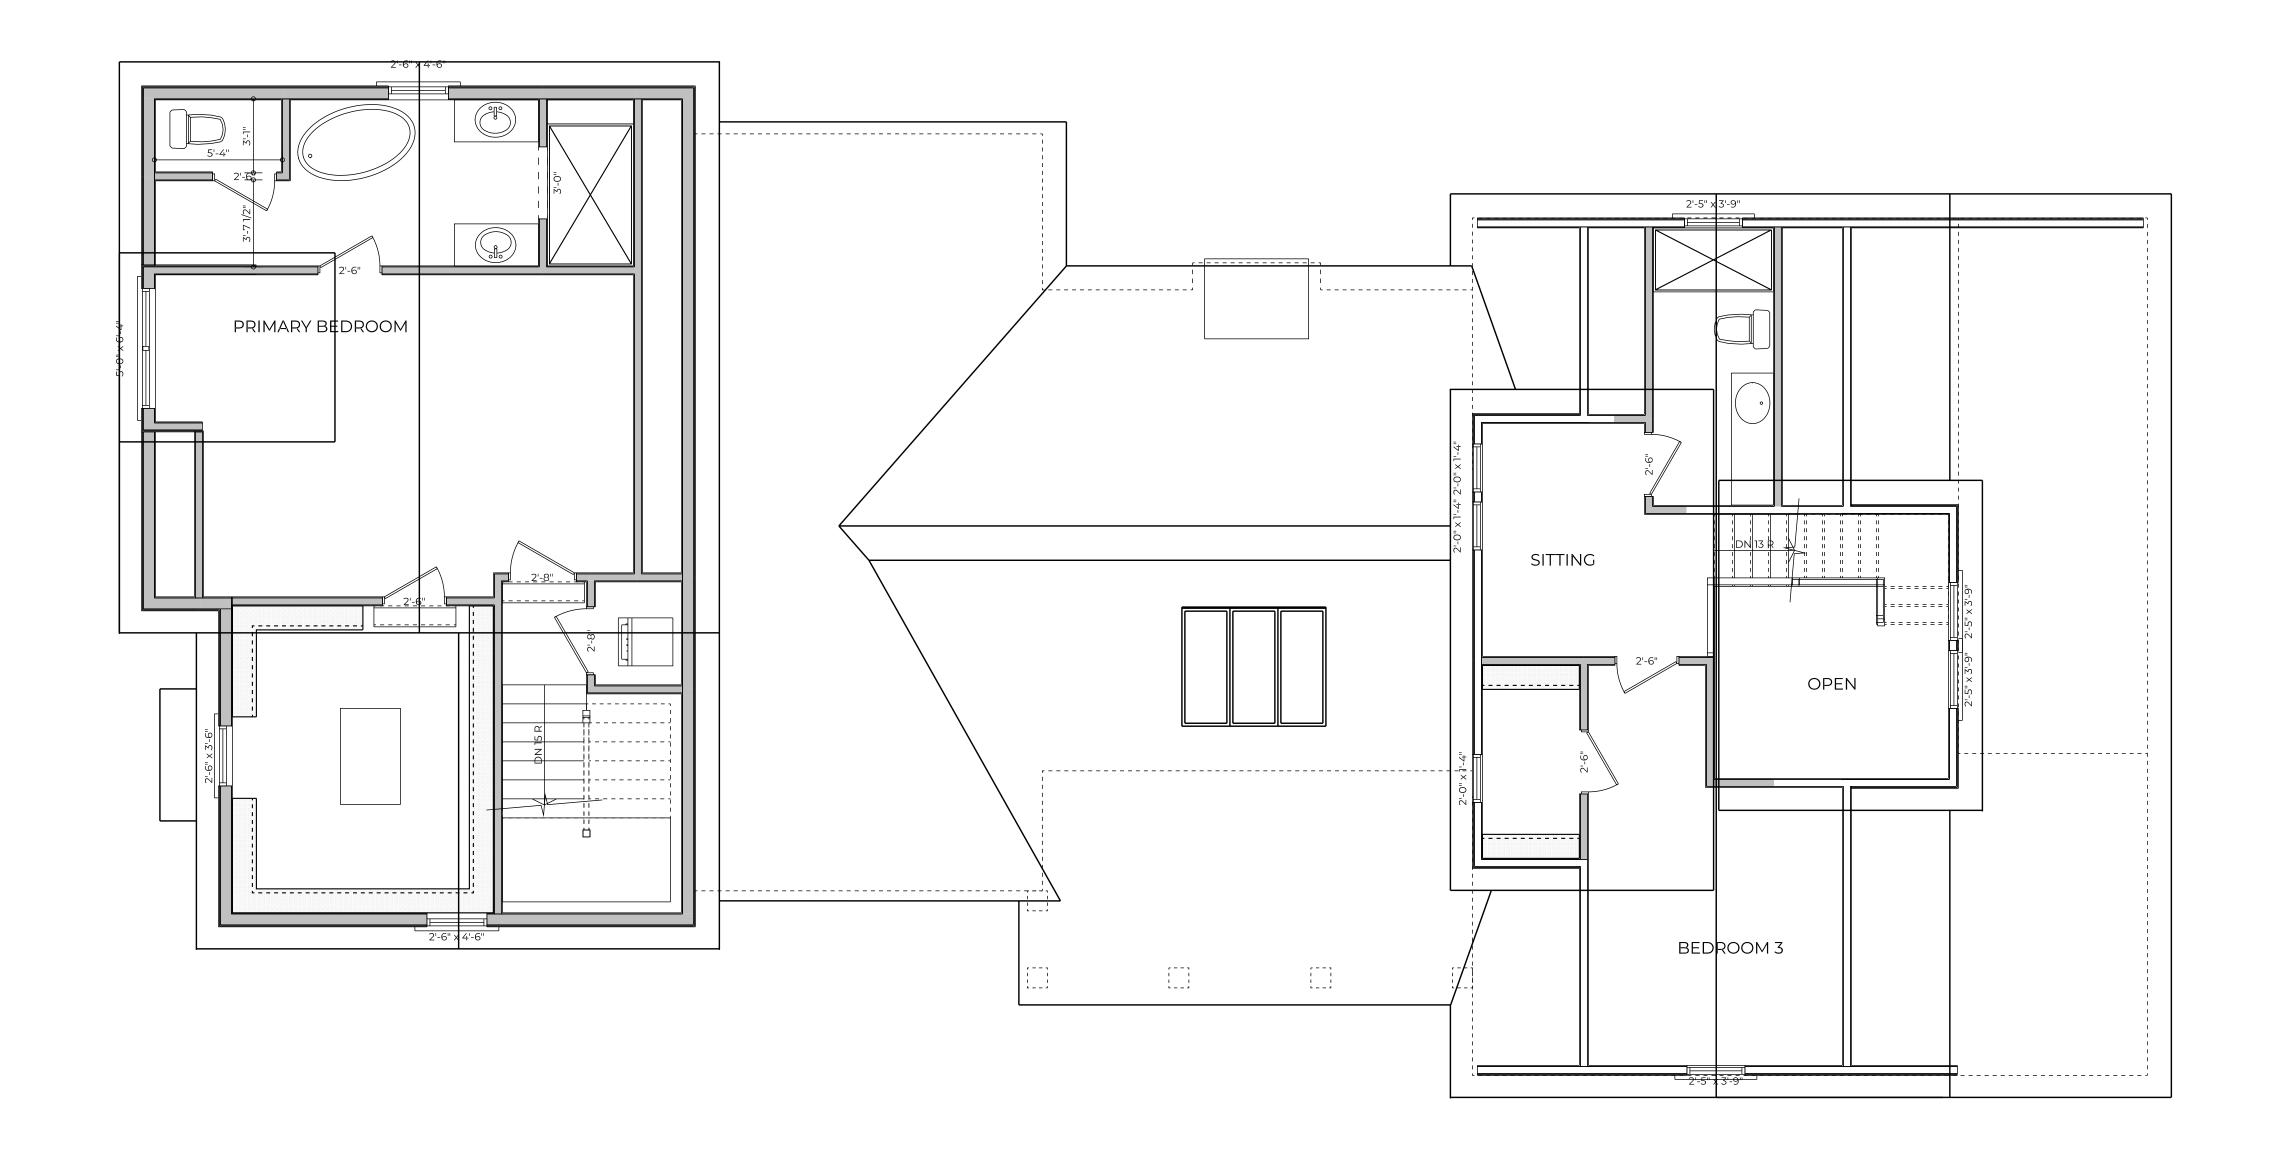

This Drawing Is Not To Be Submitted For Permits Without The Architect's Seal Below

17 NR FIRST FLOOR PLAN

SECOND FLOOR PLAN
SCALE: 1/4" = 1'- 0"

This Drawing Is Not To Be Submitted For Permits Without The Architect's Seal Below

17 NR SECOND FLOOR PLAN

48 S. High St. Ste. B | Dublin, Ohio 43017 (614) 766-7257 | www.rtastudio.com