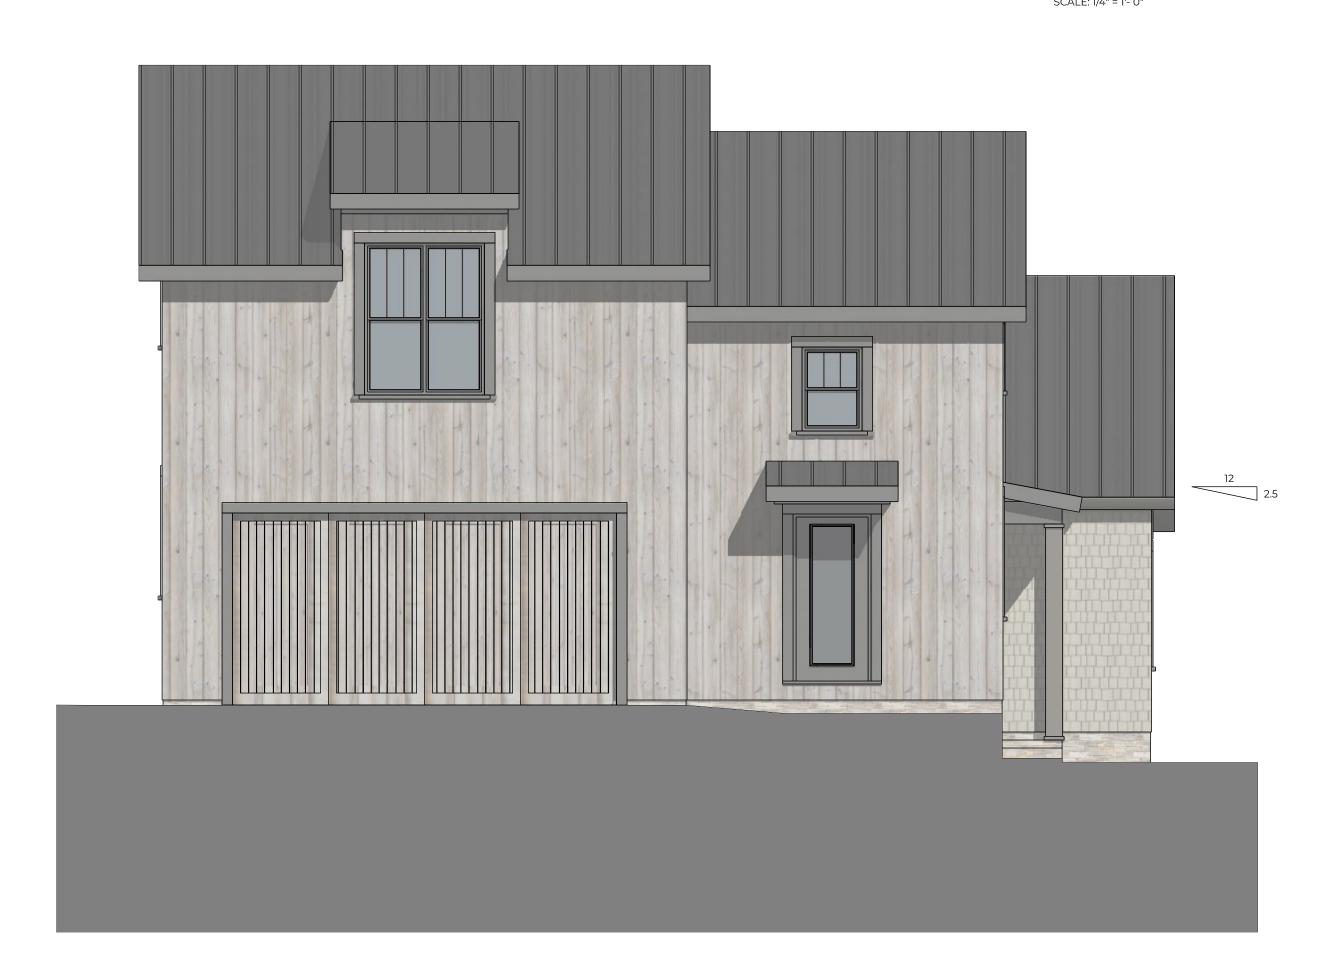

This Drawing Is Not To Be Submitted For Permits Without The Architect's Seal Below

17 EAST AND SOUTH ELEVATIONS

NORTH ELEVATION

SCALE: 1/4" = 1'- 0"

WEST ELEVATION

SCALE: 1/4" = 1'- 0"

48 S. High St. Ste. B | Dublin, Ohio 43017 (614) 766-7257 | www.rtastudio.com

This Drawing Is Not To Be Submitted For Permits Without The Architect's Seal Below

17 NR WEST AND NORTH ELEVATIONS

48 S. High St. Ste. B | Dublin, Ohio 43017 (614) 766-7257 | www.rtastudio.com

VIEW FROM NORTHEAST