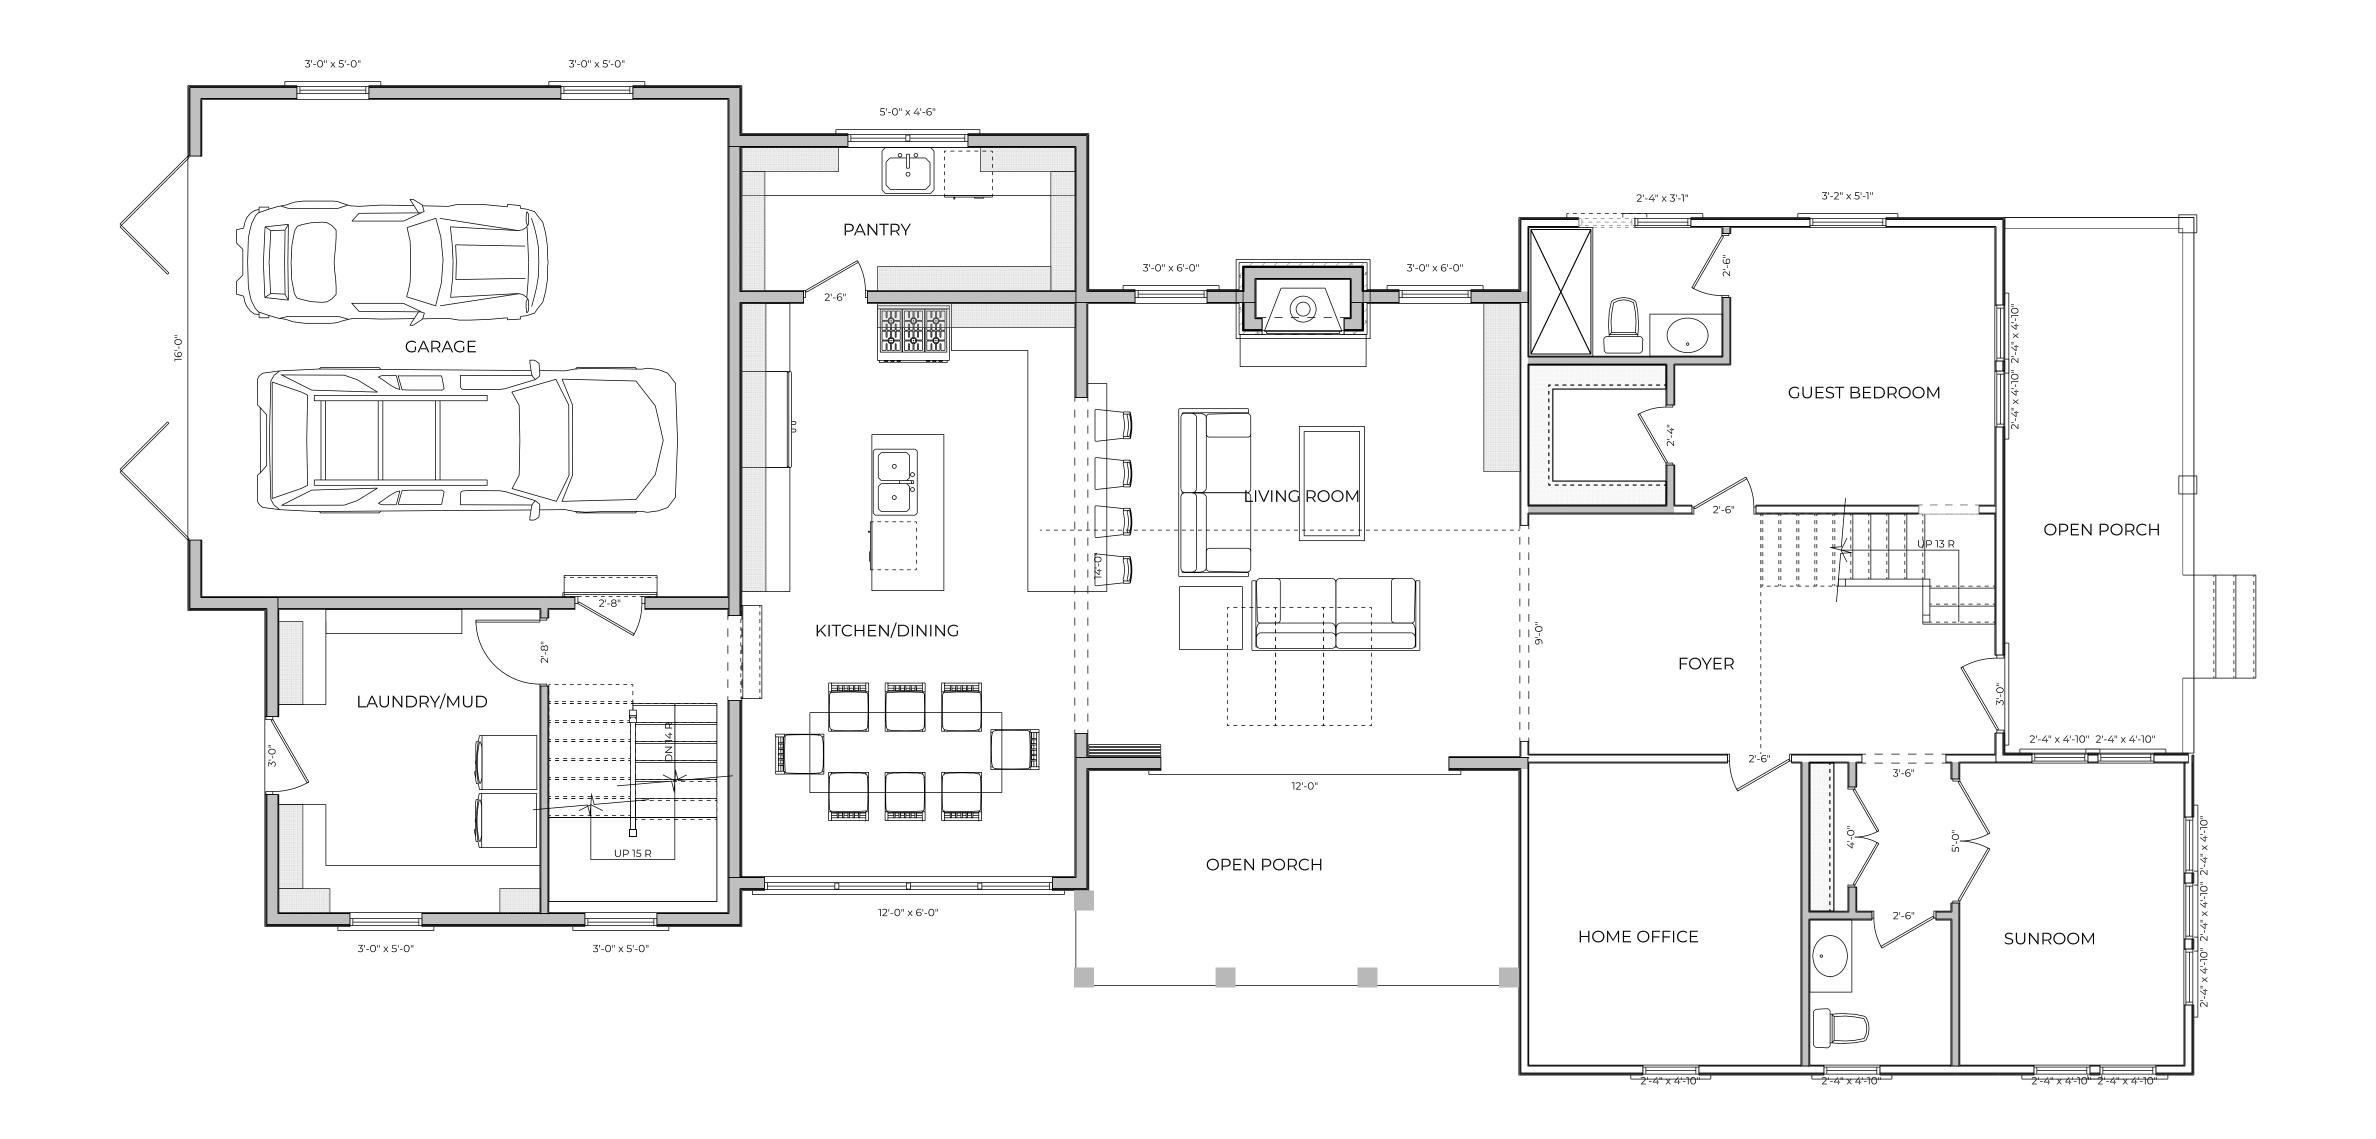

This Drawing Is Not To Be Submitted For

Permits Without The Architect's Seal Below

FIRST FLOOR PLAN

SCALE: 1/4" = 1'- 0"