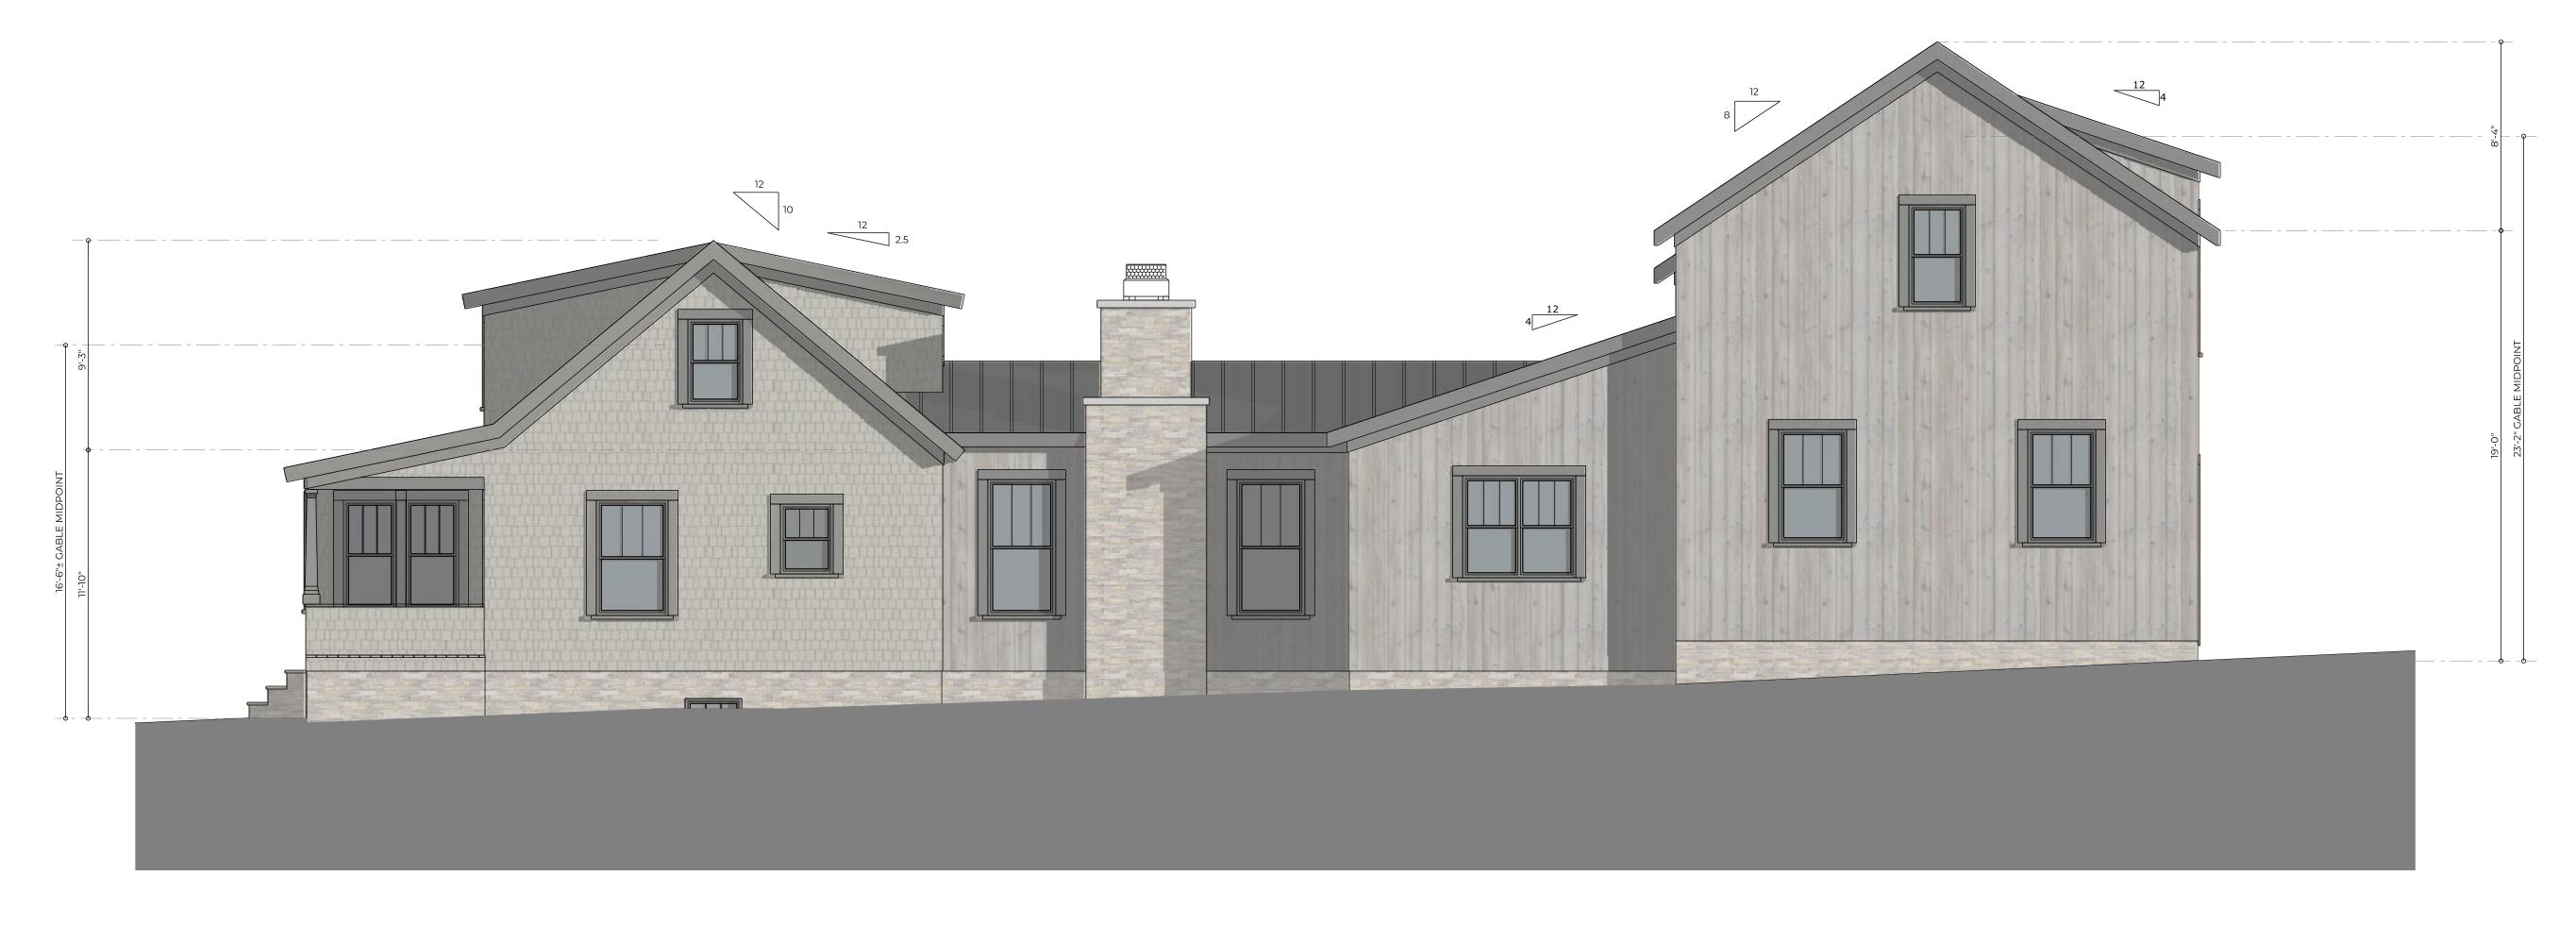

This Drawing Is Not To Be Submitted For Permits Without The Architect's Seal Below

SOUTH ELEVATION
SCALE: 1/4" = 1'- 0"

EAST ELEVATION

SCALE: 1/4" = 1'- 0"

48 S. High St. Ste. B | Dublin, Ohio 43017 (614) 766-7257 | www.rtastudio.com

This Drawing Is Not To Be Submitted For Permits Without The Architect's Seal Below

17 EAST AND SOUTH ELEVATIONS

NORTH ELEVATION

SCALE: 1/4" = 1'- 0"

WEST ELEVATION

SCALE: 1/4" = 1'- 0"

48 S. High St. Ste. B | Dublin, Ohio 43017 (614) 766-7257 | www.rtastudio.com