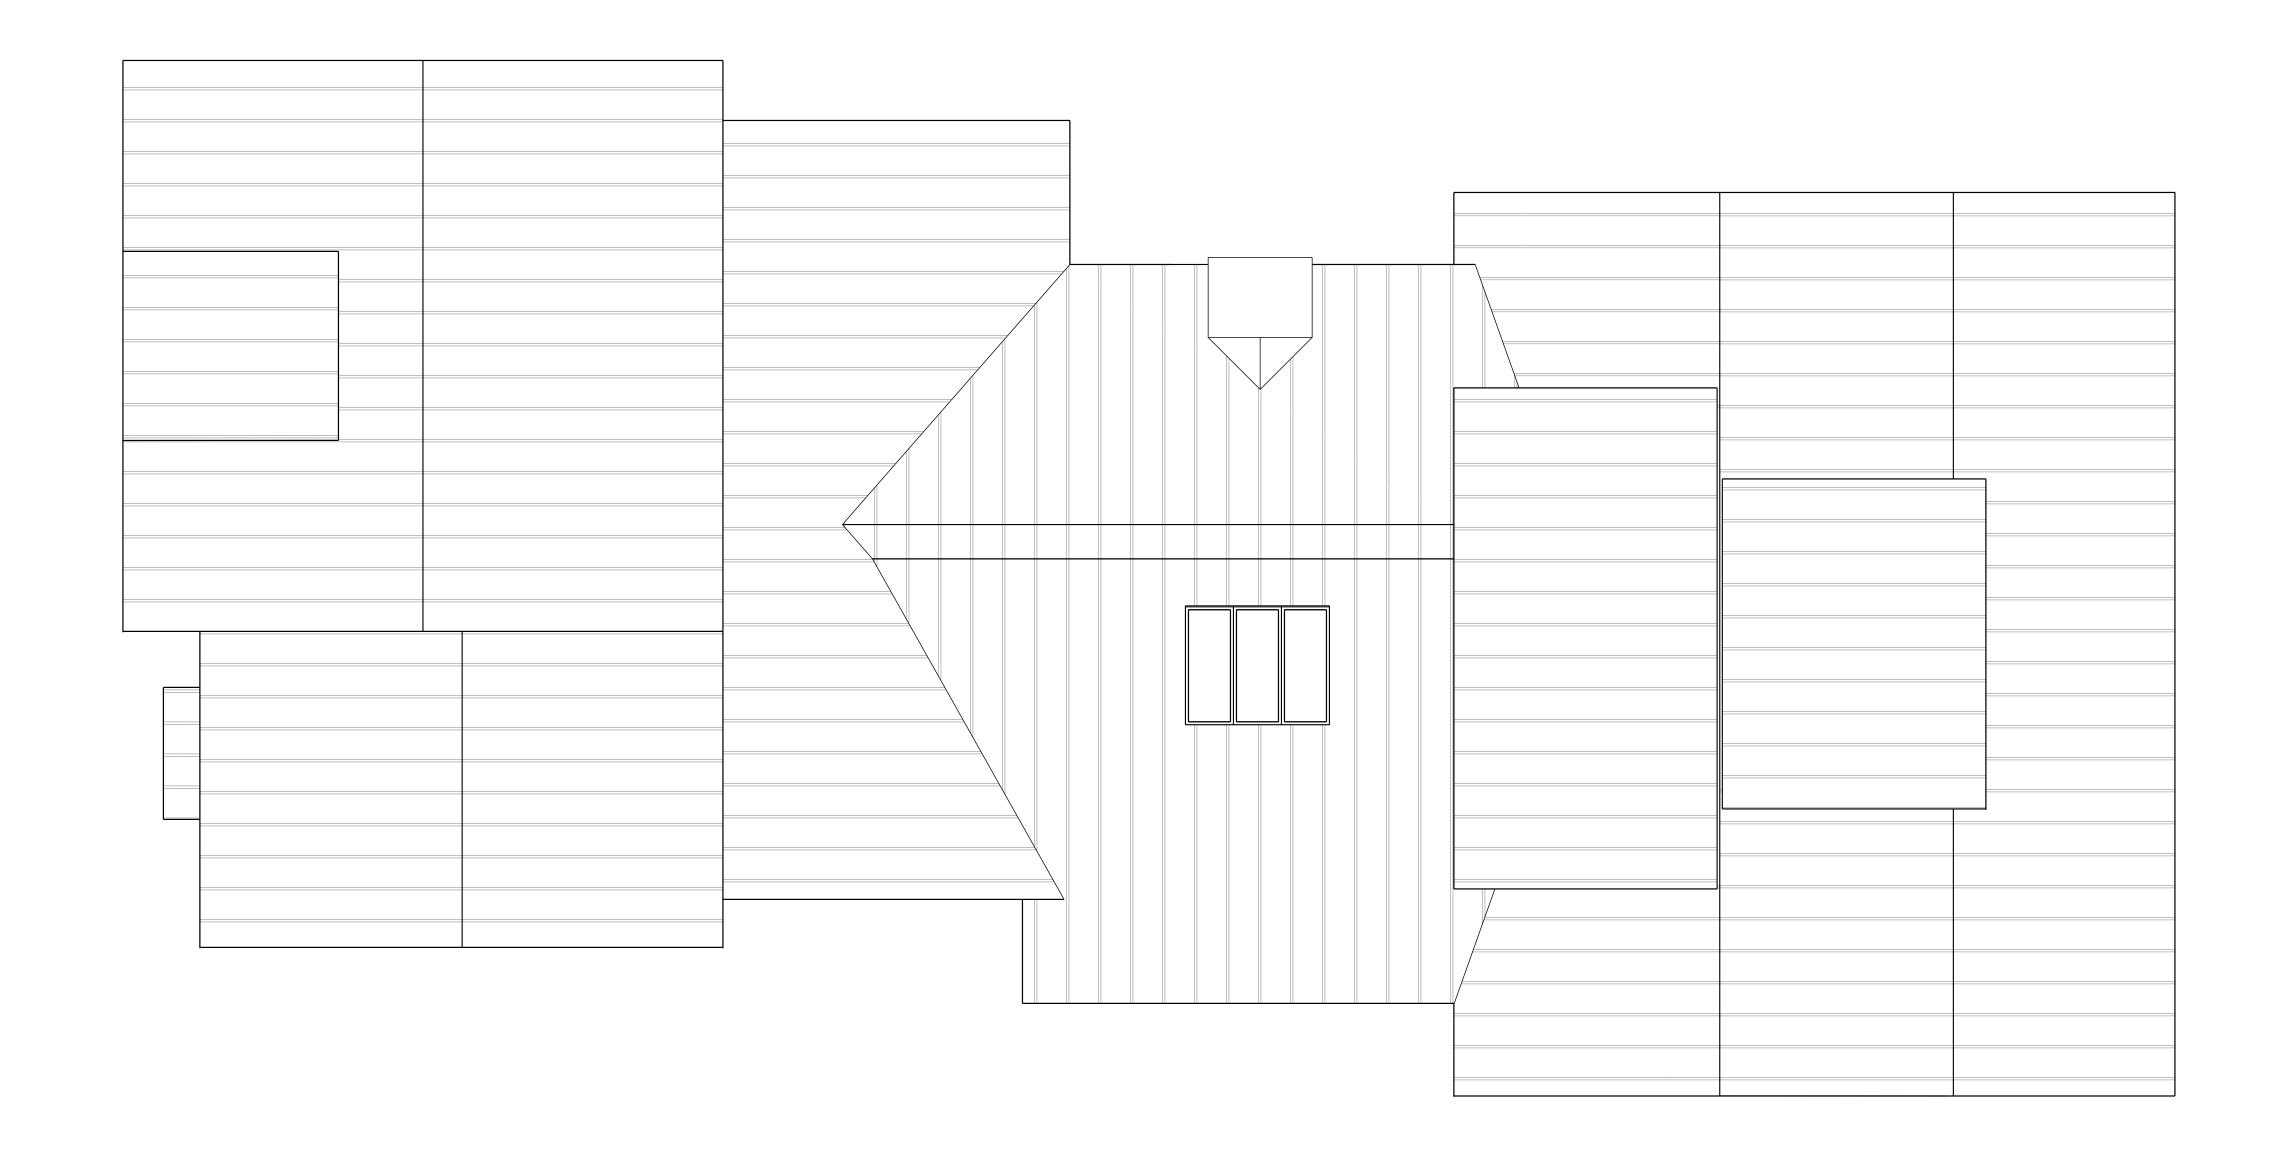

This Drawing Is Not To Be Submitted For Permits Without The Architect's Seal Below

17 EAST AND SOUTH ELEVATIONS

NORTH ELEVATION

SCALE: 1/4" = 1'- 0"

WEST ELEVATION

SCALE: 1/4" = 1'- 0"

48 S. High St. Ste. B | Dublin, Ohio 43017 (614) 766-7257 | www.rtastudio.com

This Drawing Is Not To Be Submitted For Permits Without The Architect's Seal Below

17 NR WEST AND NORTH ELEVATIONS

48 S. High St. Ste. B | Dublin, Ohio 43017 (614) 766-7257 | www.rtastudio.com

VIEW FROM NORTHEAST