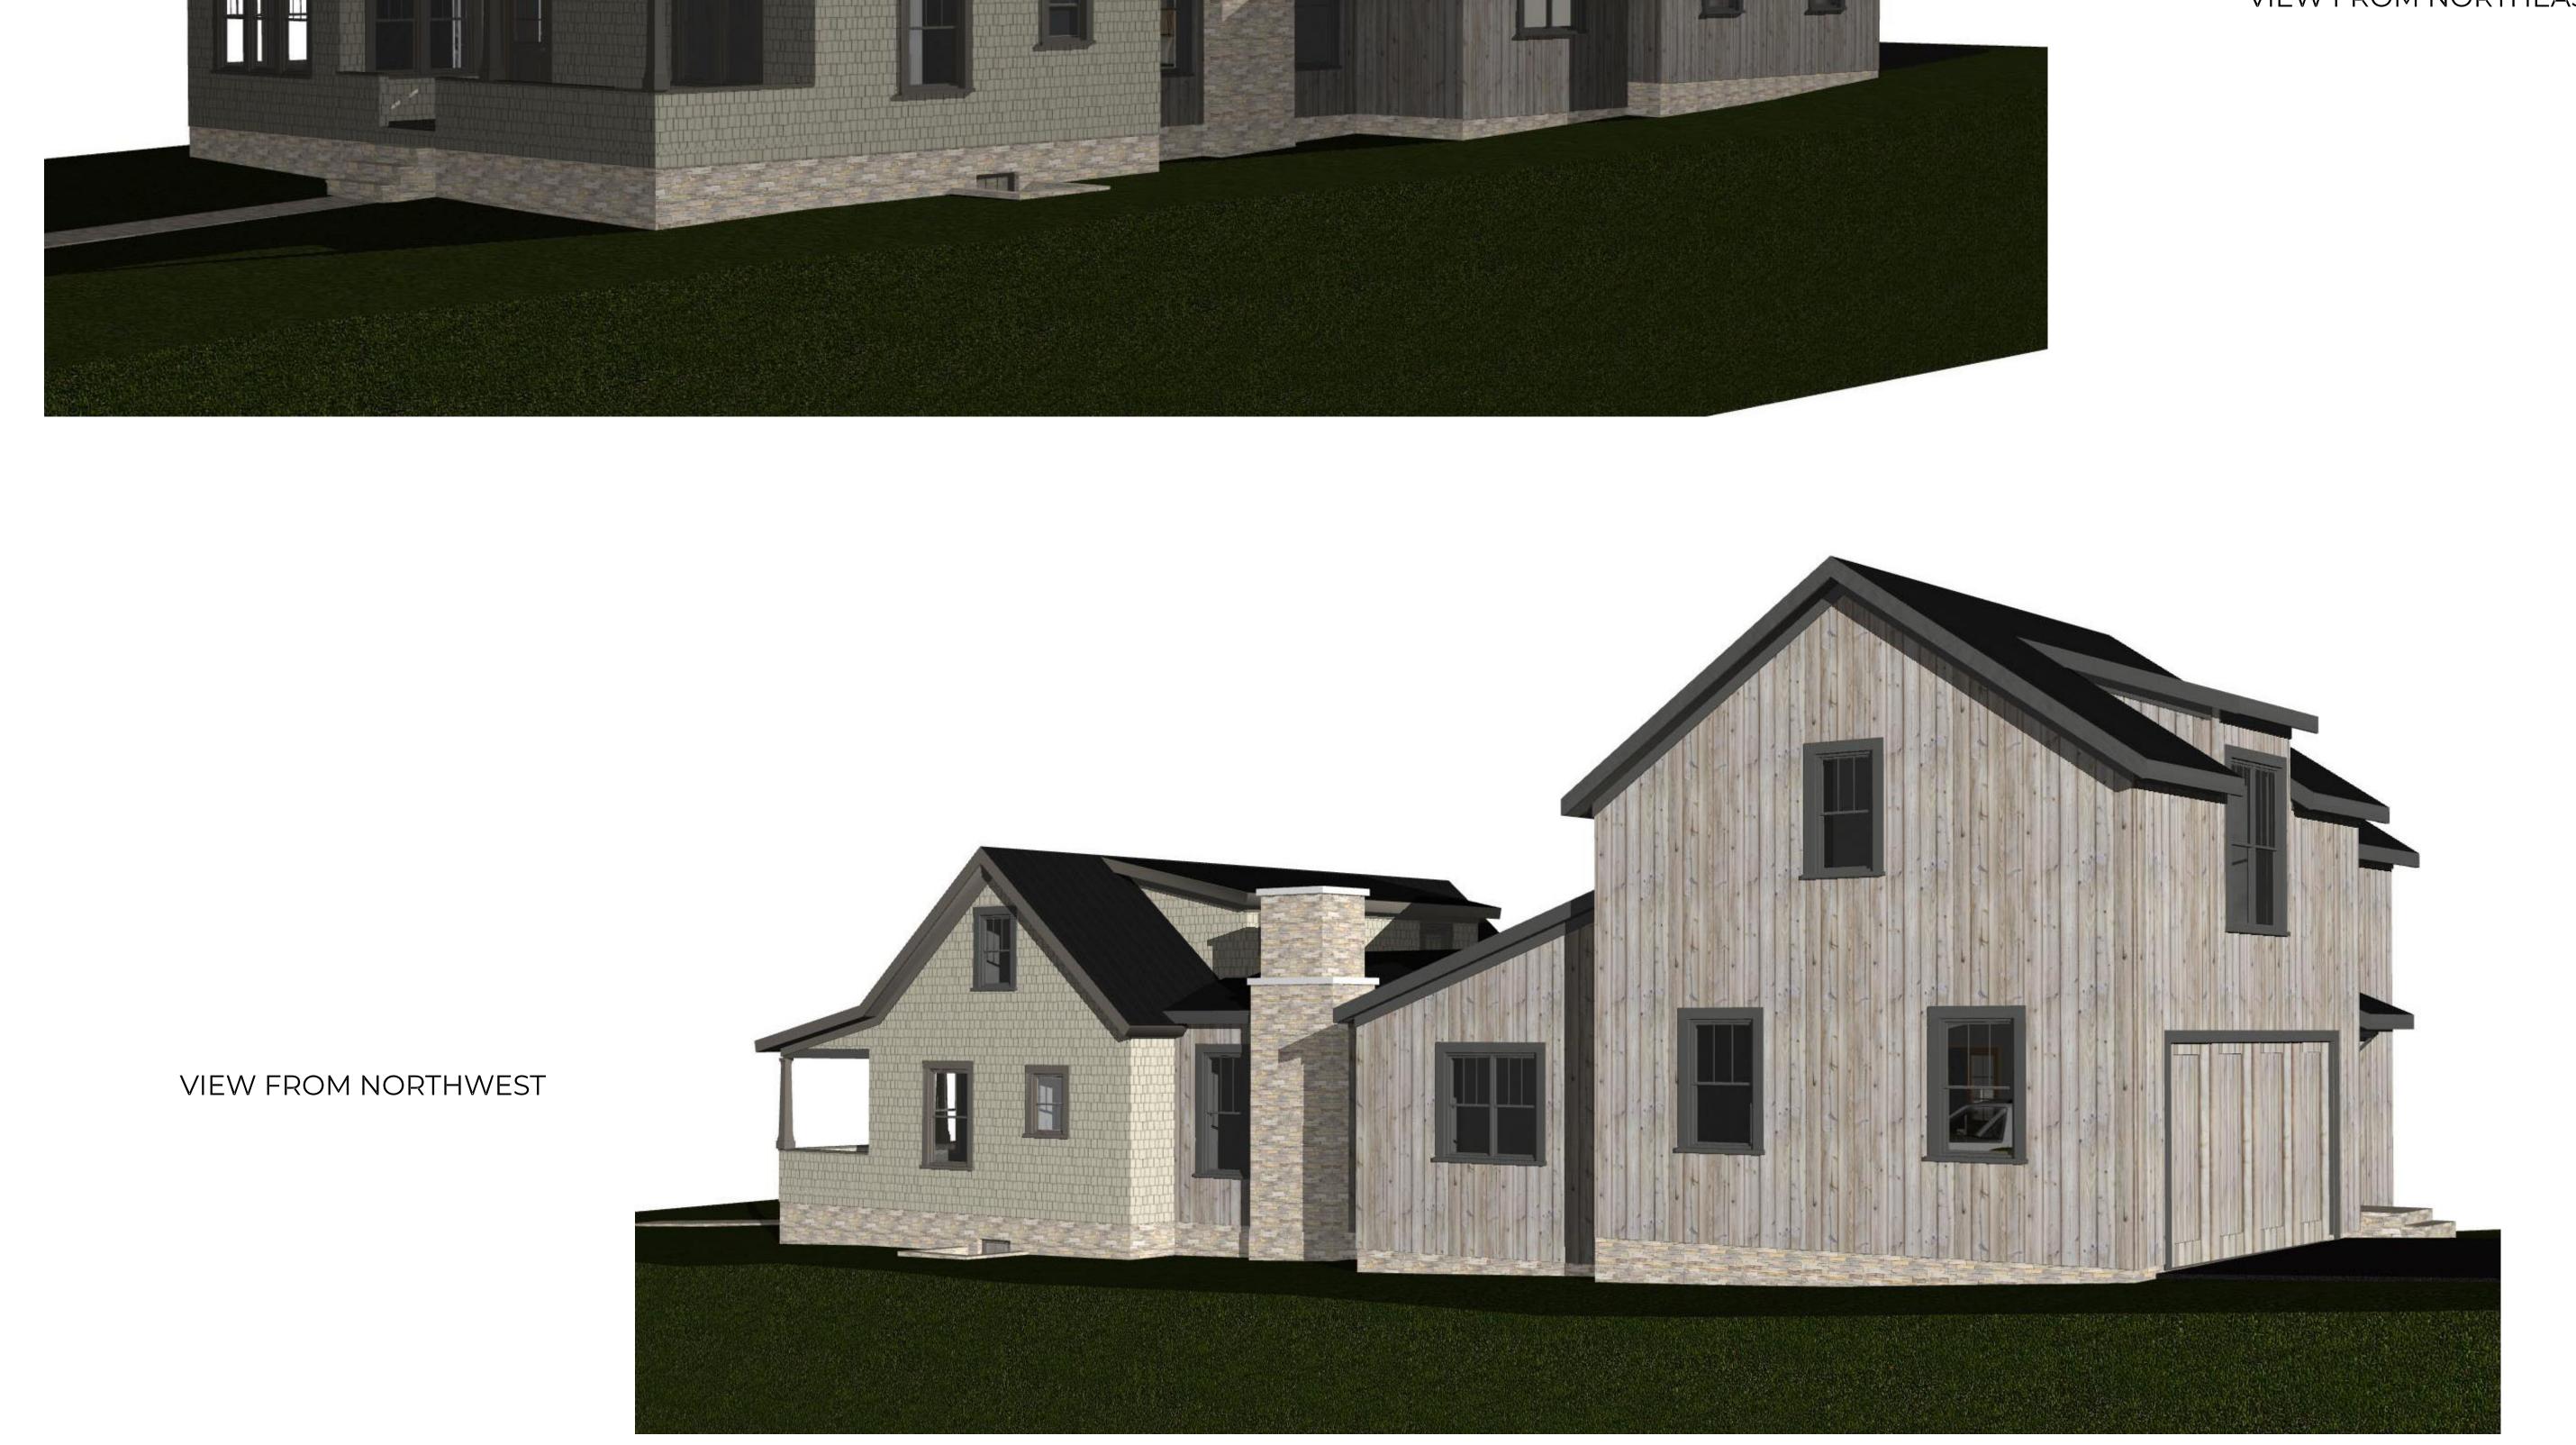

This Drawing Is Not To Be Submitted For Permits Without The Architect's Seal Below

17 NR WEST AND NORTH ELEVATIONS

48 S. High St. Ste. B | Dublin, Ohio 43017 (614) 766-7257 | www.rtastudio.com

VIEW FROM NORTHEAST

This Drawing Is Not To Be Submitted For Permits Without The Architect's Seal Below

17 NR NE AND NW VIEWS

48 S. High St. Ste. B | Dublin, Ohio 43017 (614) 766-7257 | www.rtastudio.com

RTA Project Number RA0623