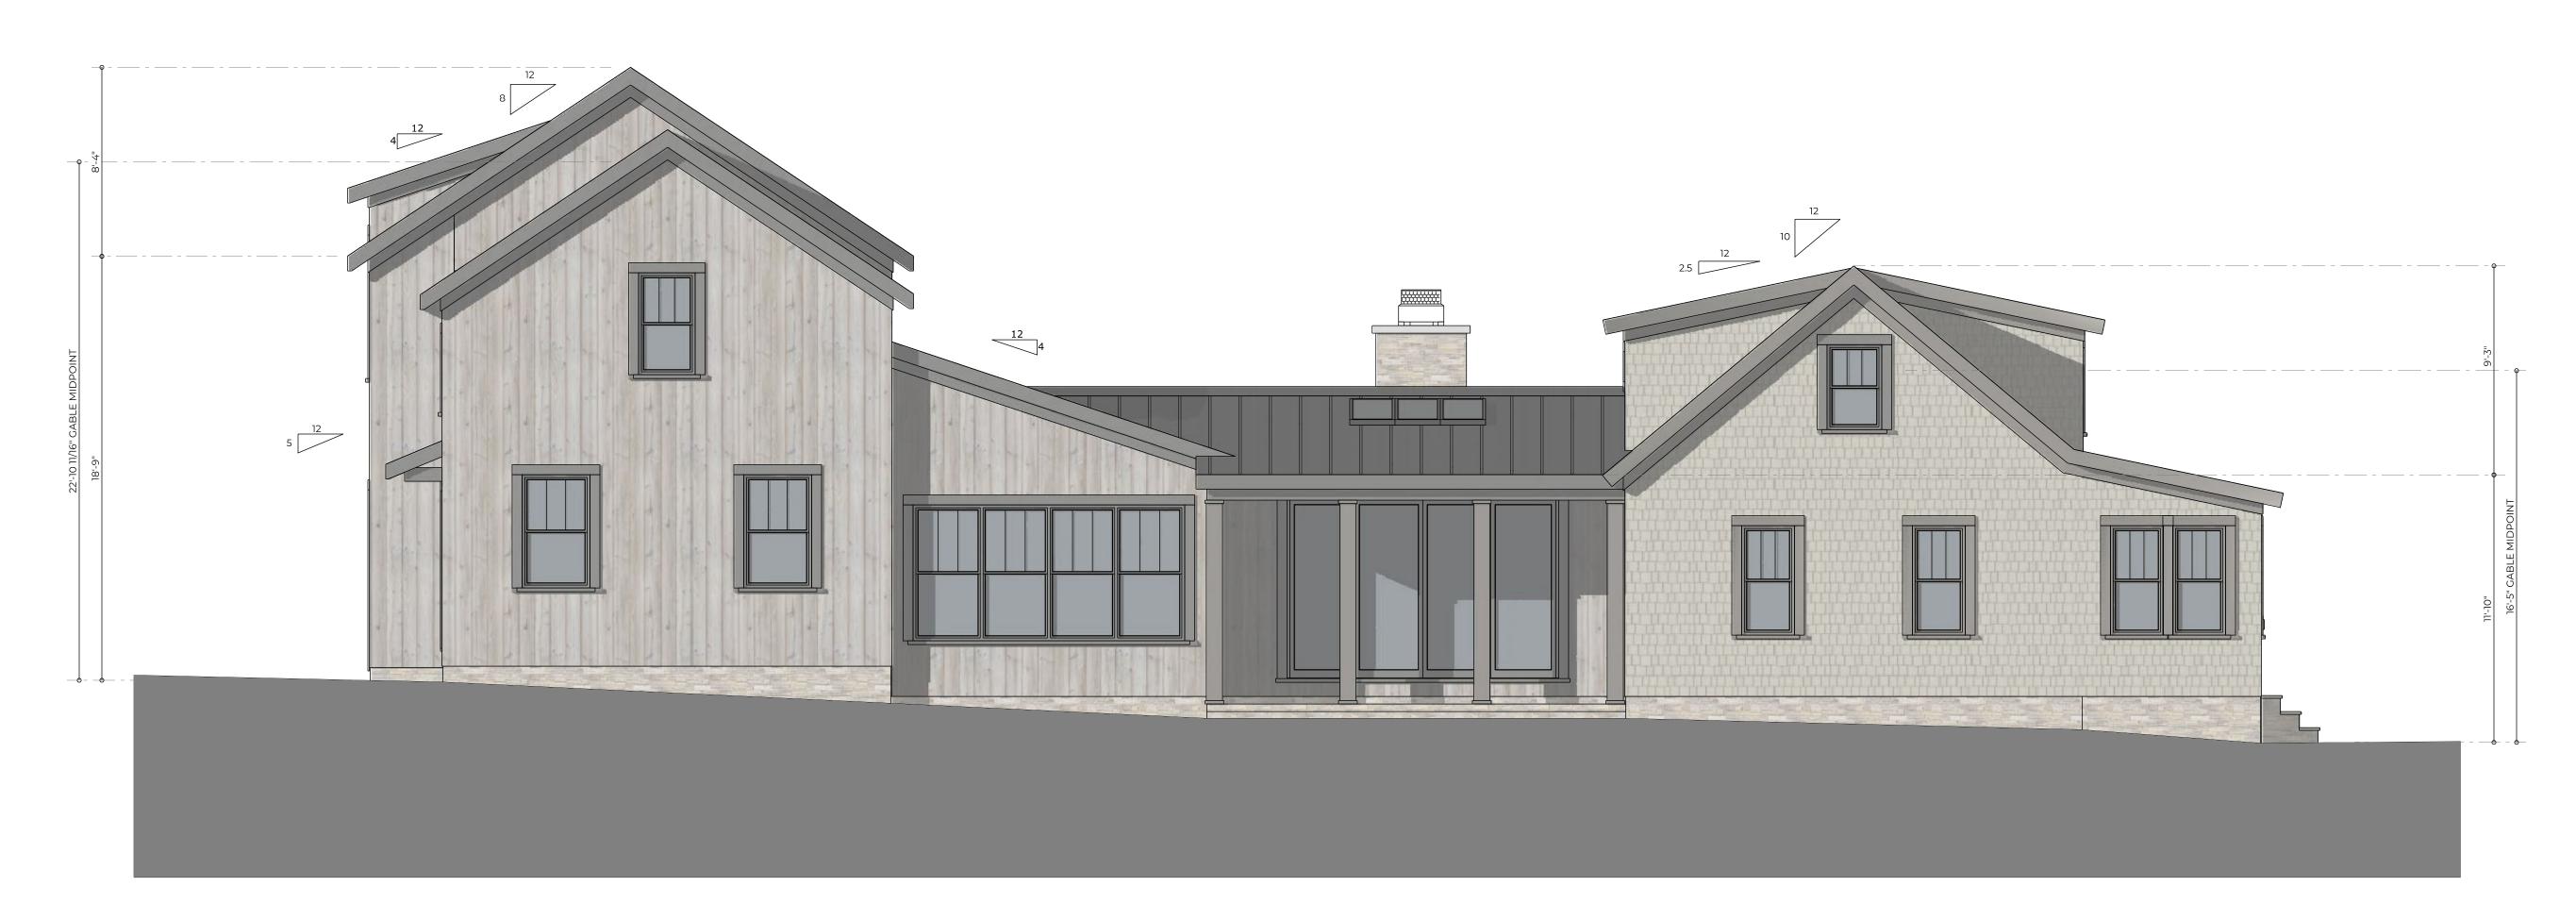

This Drawing Is Not To Be Submitted For Permits Without The Architect's Seal Below

SOUTH ELEVATION
SCALE: 1/4" = 1'- 0"

EAST ELEVATION

SCALE: 1/4" = 1'- 0"

48 S. High St. Ste. B | Dublin, Ohio 43017 (614) 766-7257 | www.rtastudio.com