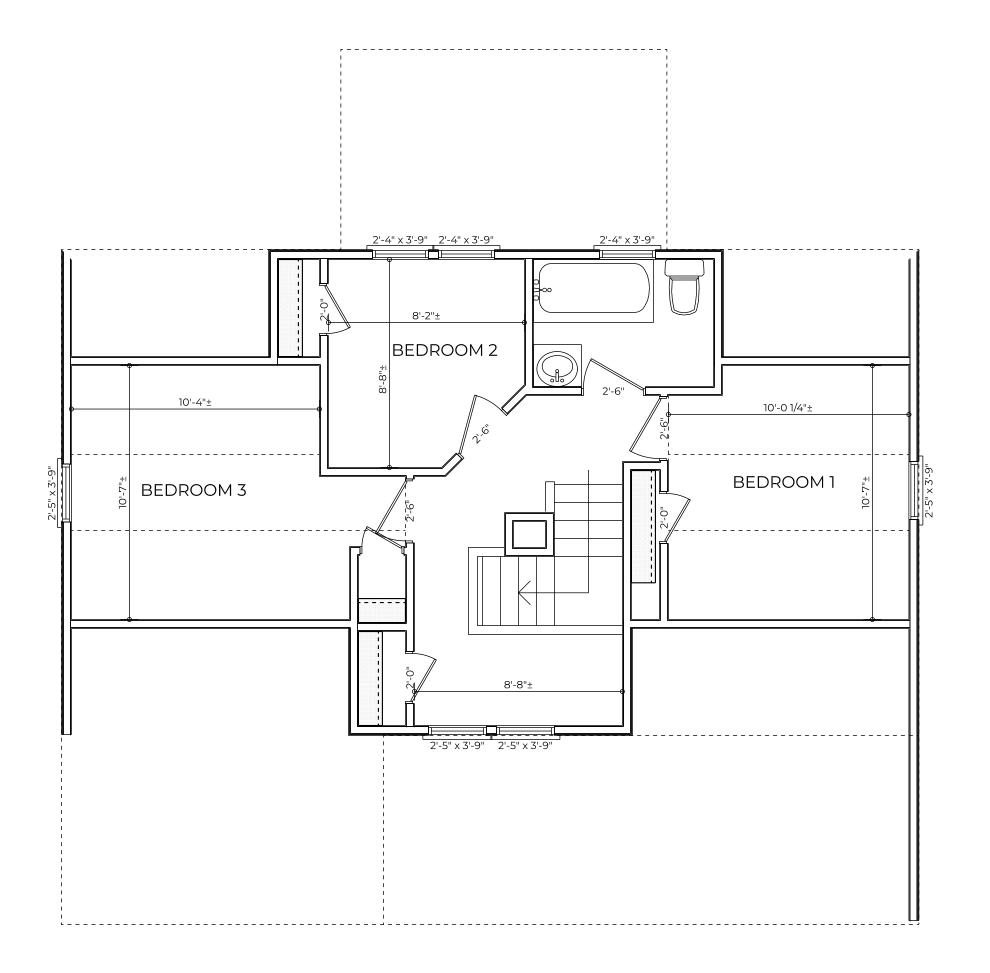

This Drawing Is Not To Be Submitted For Permits Without The Architect's Seal Below

EXISTING SECOND FLOOR PLAN

SCALE: 1/4" = 1'- 0