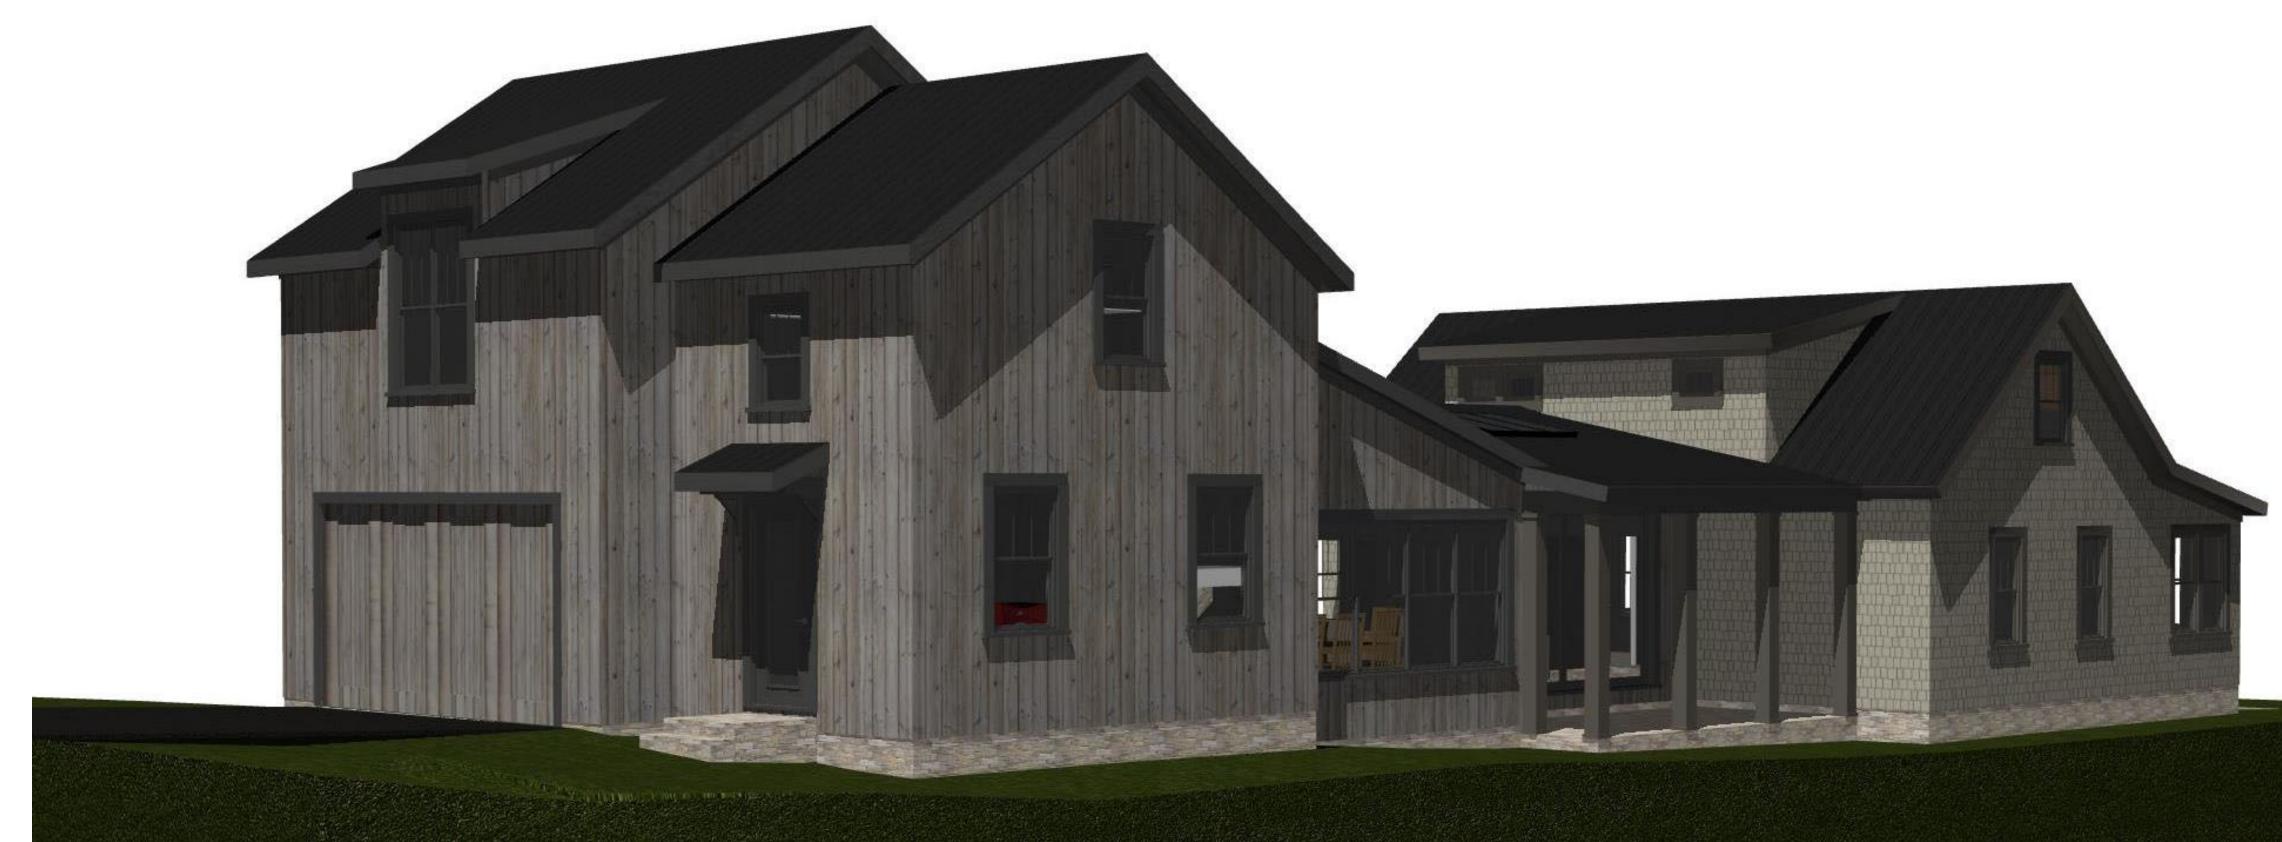

## RICHARDTAYLOR ARCHITECTS

48 S. High St. Ste. B | Dublin, Ohio 43017 (614) 766-7257 | www.rtastudio.com

VIEW FROM NORTHEAST

-

RTA Project Number RA0623

| RAUUZJ |  |  |
|--------|--|--|
| Date   |  |  |
| 000000 |  |  |
| 000000 |  |  |
| 042224 |  |  |
| 000000 |  |  |
|        |  |  |

This Drawing Is Not To Be Submitted For Permits Without The Architect's Seal Below

17 NR NE AND NW VIEWS

VIEW FROM NORTHWEST