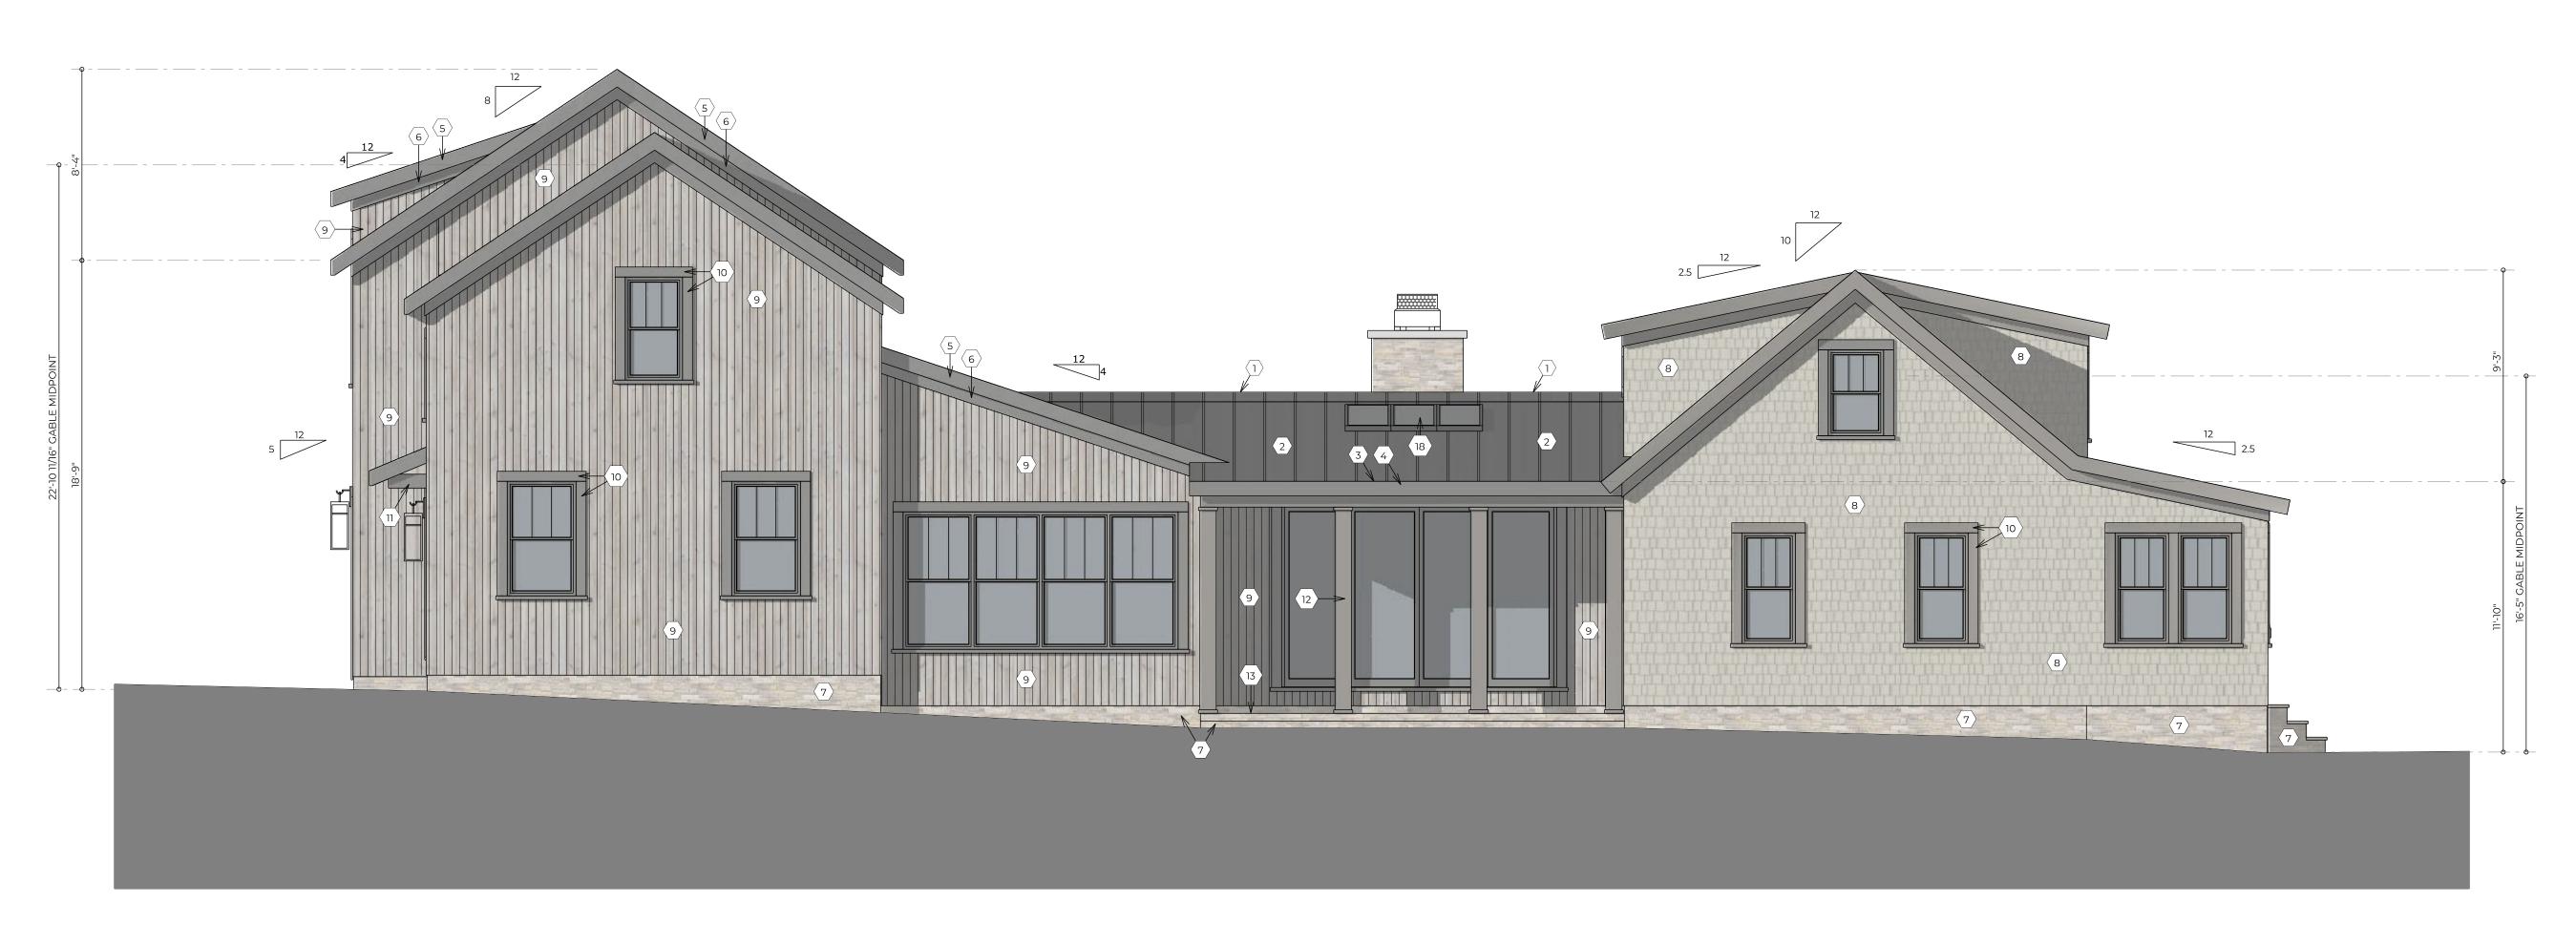

## SOUTH ELEVATION SCALE: 1/4" = 1'- 0"

EAST ELEVATION

SCALE: 1/4" = 1'- 0"

## ELEVATION CODED NOTES

|    | ROOF                                                                             |
|----|----------------------------------------------------------------------------------|
| 1  | VENTED RIDGE CAP                                                                 |
| 2  | PREFINISHED STANDING SEAM METAL ROOF<br>16" PANEL WIDTH                          |
| 3  | 1 X 8 FIBER-CEMENT FASCIA                                                        |
| 4  | 6" HALF-ROUND GALVANIZED STEEL GUTTER<br>AND 4" ROUND GALVANIZED STEEL DOWNSPOUT |
| 5  | 1 X 6 FIBER-CEMENT RAKE                                                          |
| 6  | 1 X 6 FIBER-CEMENT RAKE FRIEZE                                                   |
|    | WALLS/TRIM                                                                       |
| 7  | MANUFACTURED STONE VENEER                                                        |
| 8  | LP SMARTSIDE STRAIGHT EDGE SHAKES                                                |
| 9  | WHITE ASH VERTICAL T&G SIDING                                                    |
| 10 | 1 X 6 FIBER-CEMENT TRIM                                                          |
| 11 | CUSTOM WOOD BRACKET                                                              |
| 12 | BUILT-UP COLUMN                                                                  |
|    | MISC                                                                             |
| 13 | (PORCH MATERIAL)                                                                 |
| 14 | CUT LIMESTONE SLAB STEP                                                          |
| 15 | PAINTED STEEL FLUE CAP                                                           |
| 16 | CUT LIMESTONE CHIMNEY TRIM                                                       |
| 17 | CUSTOM-BUILT BI-FOLD GARAGE DOORS                                                |
| 18 | SKYLIGHT                                                                         |

This Drawing Is Not To Be Submitted For Permits Without The Architect's Seal Below

17 EAST AND SOUTH ELEVATIONS