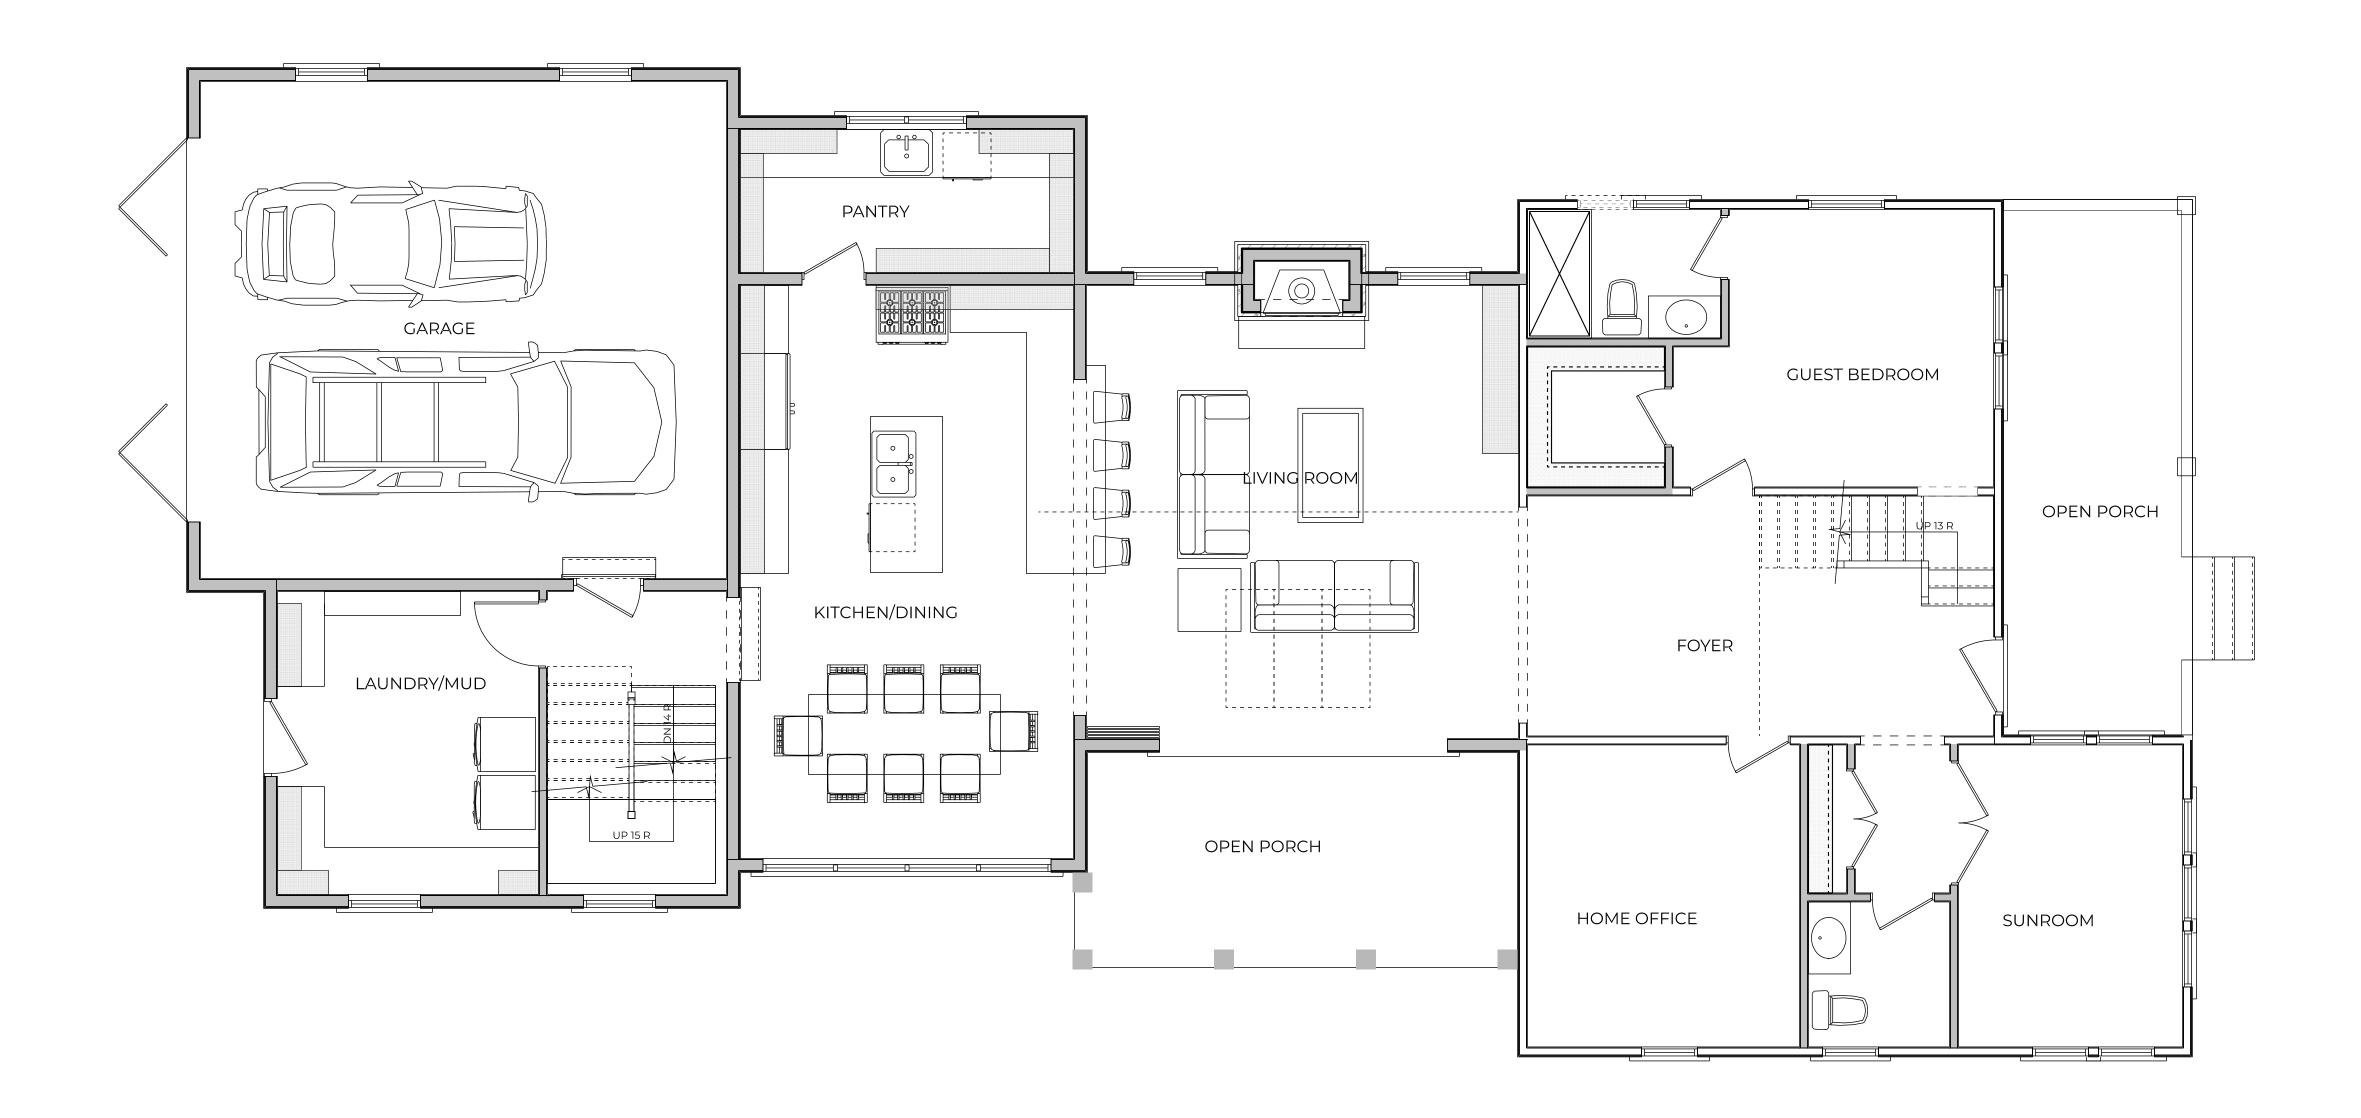

PLANS PREPARED FOR:

PLANS PREPARED BY:

05/09/2024 JOB NO.: 2024-18 DESIGN: CHECKED: SHEET NO.

DATE

FIRST FLOOR PLAN

SCALE: 1/4" = 1'- (