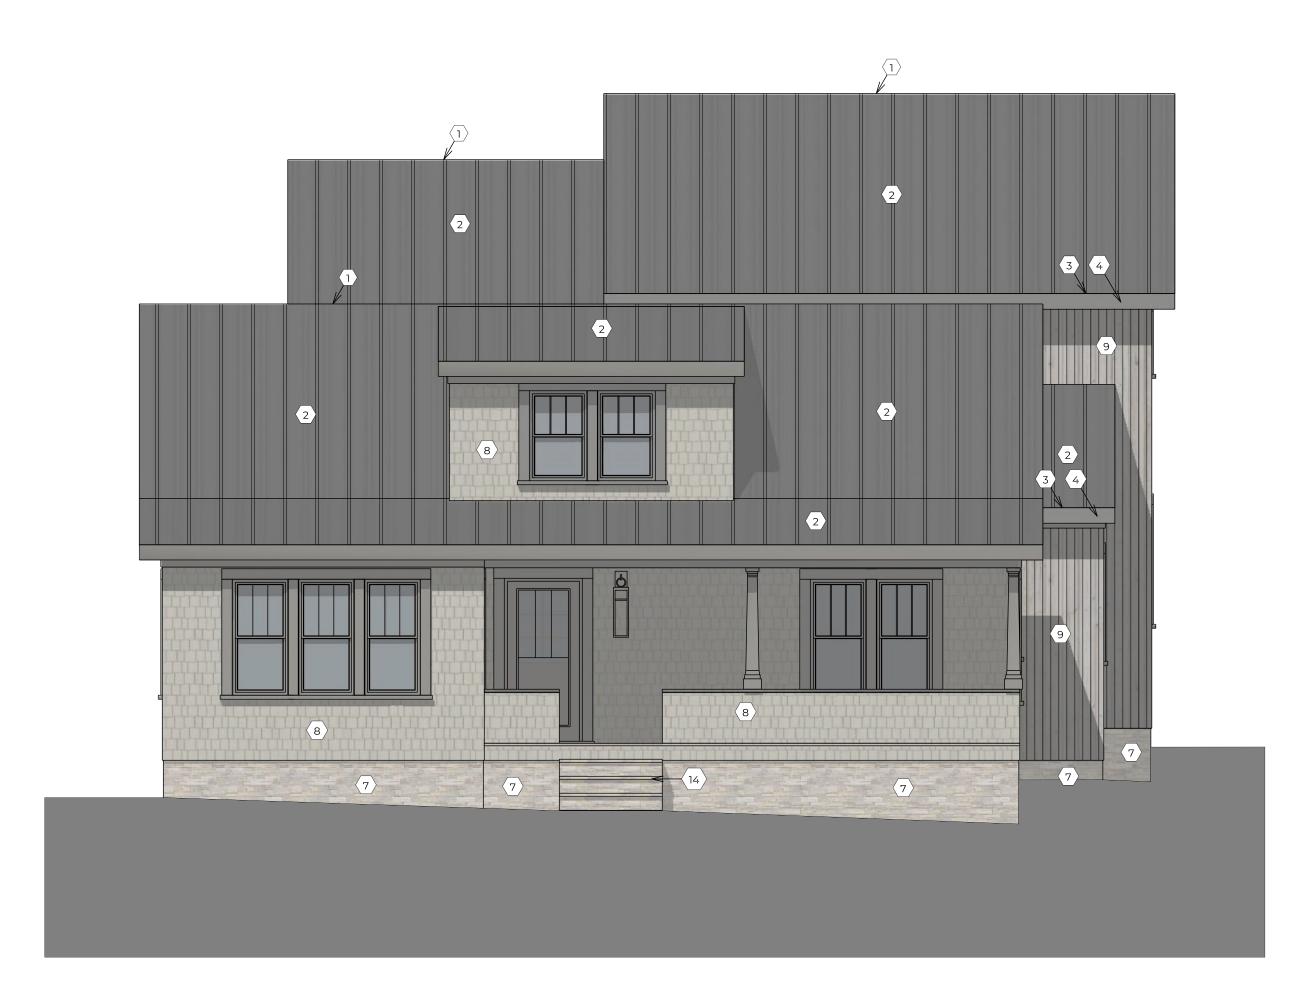

## NORTH ELEVATION SCALE: 1/4" = 1'- 0"

WEST ELEVATION

SCALE: 1/4" = 1'- 0"

EAVE DETAIL

SCALE: 3/4" = 1'- 0"

## ELEVATION CODED NOTES

|    | LEVATION CODED NOTES                                                              |  |
|----|-----------------------------------------------------------------------------------|--|
|    | ROOF                                                                              |  |
| 1  | VENTED RIDGE CAP                                                                  |  |
| 2  | PREFINISHED STANDING SEAM METAL ROOF<br>16" PANEL WIDTH                           |  |
| 3  | 1 X 8 FIBER-CEMENT FASCIA                                                         |  |
| 4  | 6" HALF-ROUND GALVANIZED STEEL GUTTER<br>AND 4" ROUND GALVANIZED STEEL DOWNSPOUTS |  |
| 5  | 1 X 6 FIBER-CEMENT RAKE                                                           |  |
| 6  | 1 X 6 FIBER-CEMENT RAKE FRIEZE                                                    |  |
|    | WALLS/TRIM                                                                        |  |
| 7  | MANUFACTURED STONE VENEER                                                         |  |
| 8  | LP SMARTSIDE STRAIGHT EDGE SHAKES                                                 |  |
| 9  | WHITE ASH VERTICAL T&G SIDING                                                     |  |
| 10 | 1 X 6 FIBER-CEMENT TRIM                                                           |  |
| 11 | CUSTOM WOOD BRACKET                                                               |  |
| 12 | BUILT-UP COLUMN                                                                   |  |
|    | MISC                                                                              |  |
| 13 | (PORCH MATERIAL)                                                                  |  |
| 14 | CUT LIMESTONE SLAB STEP                                                           |  |
| 15 | PAINTED STEEL FLUE CAP                                                            |  |
| 16 | CUT LIMESTONE CHIMNEY TRIM                                                        |  |
| 17 | CUSTOM-BUILT BI-FOLD GARAGE DOORS                                                 |  |
| 18 | SKYLIGHT                                                                          |  |

This Drawing Is Not To Be Submitted For Permits Without The Architect's Seal Below

17 NR WEST AND NORTH ELEVATIONS