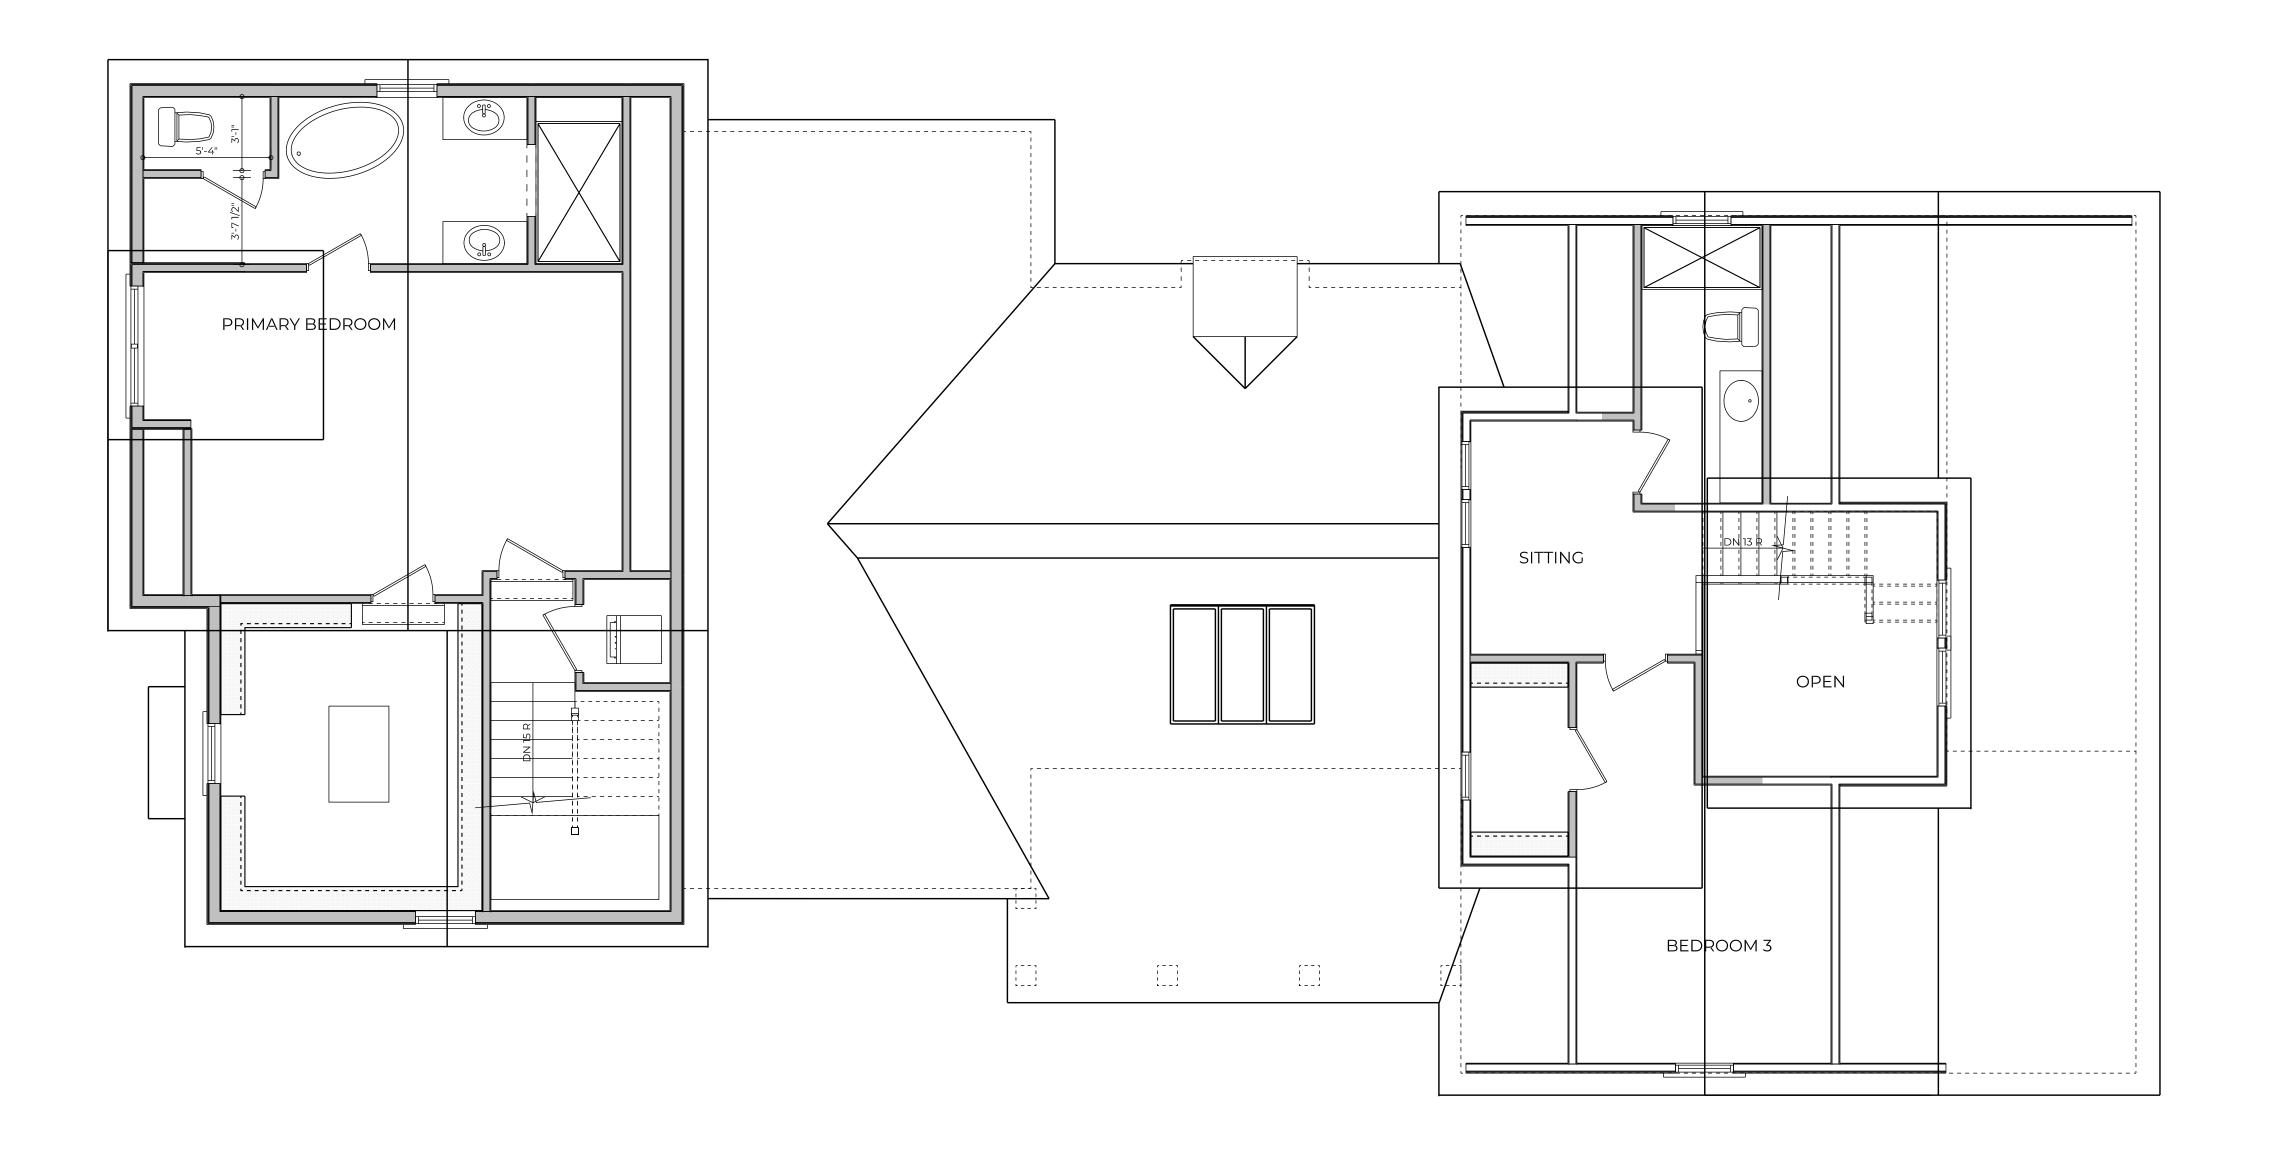

This Drawing Is Not To Be Submitted For Permits Without The Architect's Seal Below

17 NR FIRST FLOOR PLAN

SECOND FLOOR PLAN
SCALE: 1/4" = 1'- 0"

This Drawing Is Not To Be Submitted For Permits Without The Architect's Seal Below

17 NR SECOND FLOOR PLAN

ROOF PLAN

SCALE: 1/4" = 1'- 0"