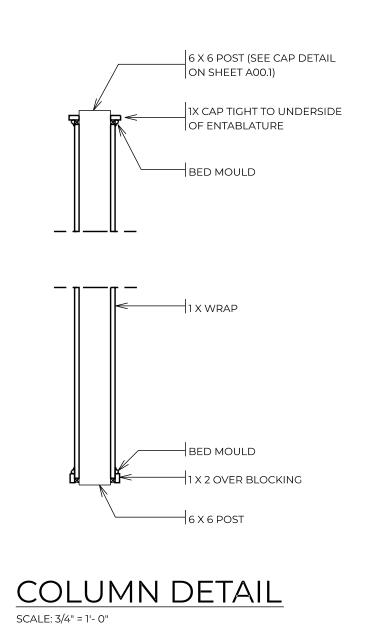

## NORTH ELEVATION SCALE: 1/4" = 1'- 0"

WEST ELEVATION

SCALE: 1/4" = 1'- 0"

EAVE DETAIL

SCALE: 3/4" = 1'- 0"