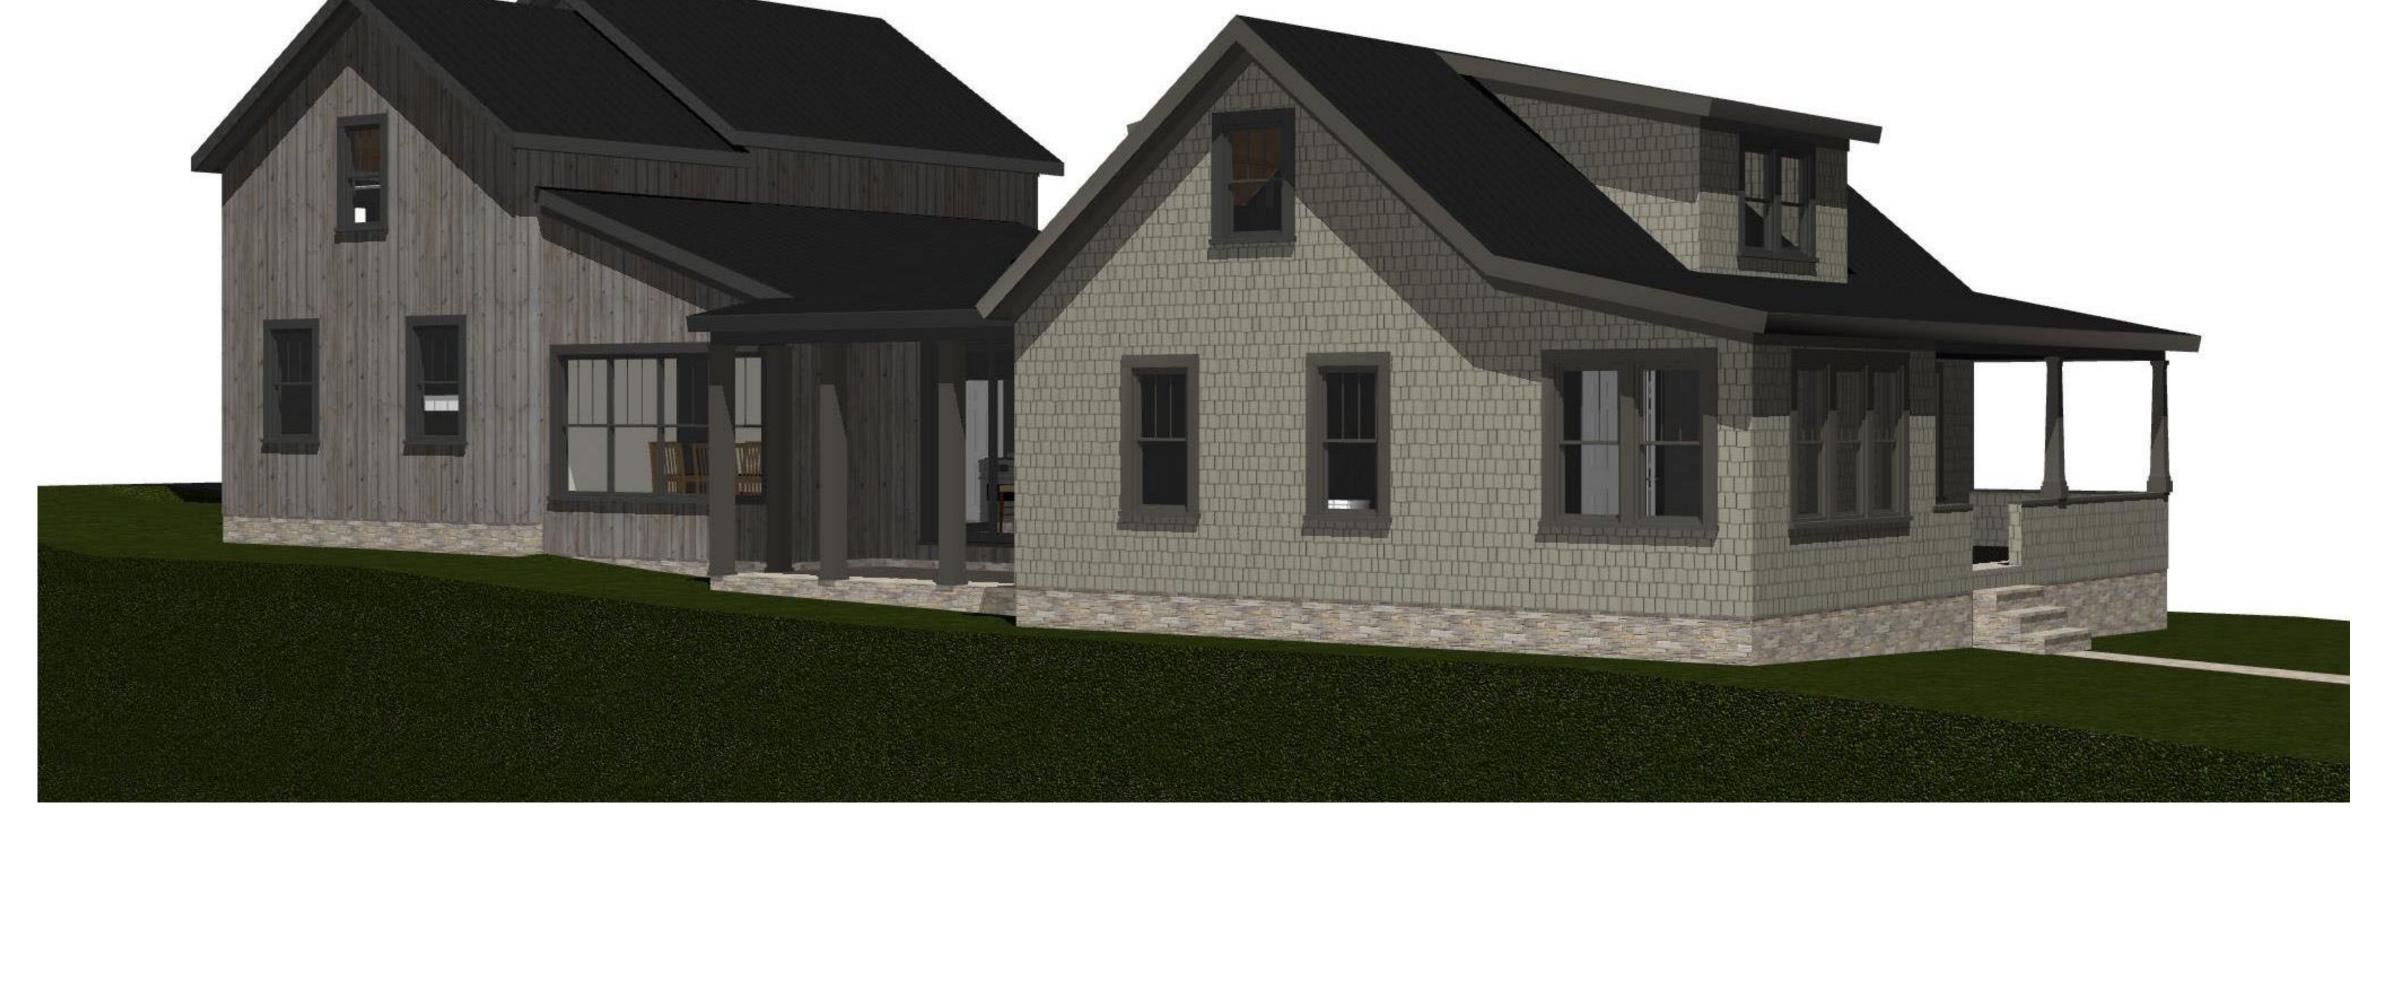

## NORTH ELEVATION SCALE: 1/4" = 1'- 0"

WEST ELEVATION

SCALE: 1/4" = 1'- 0"

EAVE DETAIL

SCALE: 3/4" = 1'- 0"

## ELEVATION CODED NOTES

|    | LEVATION CODED NOTES                                                              |  |
|----|-----------------------------------------------------------------------------------|--|
|    | ROOF                                                                              |  |
| 1  | VENTED RIDGE CAP                                                                  |  |
| 2  | PREFINISHED STANDING SEAM METAL ROOF<br>16" PANEL WIDTH                           |  |
| 3  | 1 X 8 FIBER-CEMENT FASCIA                                                         |  |
| 4  | 6" HALF-ROUND GALVANIZED STEEL GUTTER<br>AND 4" ROUND GALVANIZED STEEL DOWNSPOUTS |  |
| 5  | 1 X 6 FIBER-CEMENT RAKE                                                           |  |
| 6  | 1 X 6 FIBER-CEMENT RAKE FRIEZE                                                    |  |
|    | WALLS/TRIM                                                                        |  |
| 7  | MANUFACTURED STONE VENEER                                                         |  |
| 8  | LP SMARTSIDE STRAIGHT EDGE SHAKES                                                 |  |
| 9  | WHITE ASH VERTICAL T&G SIDING                                                     |  |
| 10 | 1 X 6 FIBER-CEMENT TRIM                                                           |  |
| 11 | CUSTOM WOOD BRACKET                                                               |  |
| 12 | BUILT-UP COLUMN                                                                   |  |
|    | MISC                                                                              |  |
| 13 | (PORCH MATERIAL)                                                                  |  |
| 14 | CUT LIMESTONE SLAB STEP                                                           |  |
| 15 | PAINTED STEEL FLUE CAP                                                            |  |
| 16 | CUT LIMESTONE CHIMNEY TRIM                                                        |  |
| 17 | CUSTOM-BUILT BI-FOLD GARAGE DOORS                                                 |  |
| 18 | SKYLIGHT                                                                          |  |

This Drawing Is Not To Be Submitted For Permits Without The Architect's Seal Below

17 NR WEST AND NORTH ELEVATIONS