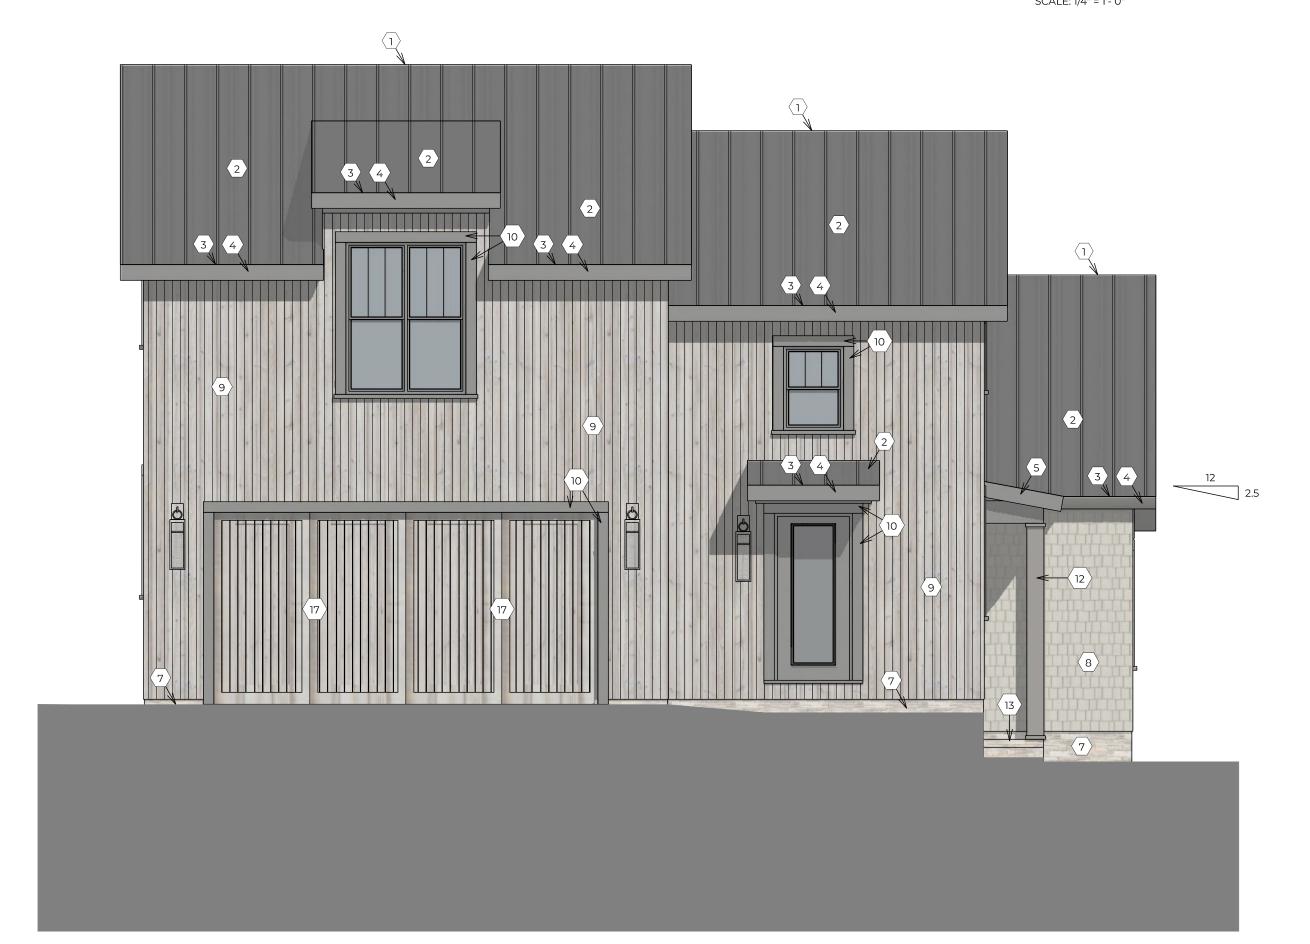

## SOUTH ELEVATION SCALE: 1/4" = 1'- 0"

EAST ELEVATION

SCALE: 1/4" = 1'- 0"

## ELEVATION CODED NOTES

|    | ROOF                                                                             |
|----|----------------------------------------------------------------------------------|
| 1  | VENTED RIDGE CAP                                                                 |
| 2  | PREFINISHED STANDING SEAM METAL ROOF<br>16" PANEL WIDTH                          |
| 3  | 1 X 8 FIBER-CEMENT FASCIA                                                        |
| 4  | 6" HALF-ROUND GALVANIZED STEEL GUTTER<br>AND 4" ROUND GALVANIZED STEEL DOWNSPOUT |
| 5  | 1 X 6 FIBER-CEMENT RAKE                                                          |
| 6  | 1 X 6 FIBER-CEMENT RAKE FRIEZE                                                   |
|    | WALLS/TRIM                                                                       |
| 7  | MANUFACTURED STONE VENEER                                                        |
| 8  | LP SMARTSIDE STRAIGHT EDGE SHAKES                                                |
| 9  | WHITE ASH VERTICAL T&G SIDING                                                    |
| 10 | 1 X 6 FIBER-CEMENT TRIM                                                          |
| 11 | CUSTOM WOOD BRACKET                                                              |
| 12 | BUILT-UP COLUMN                                                                  |
|    | MISC                                                                             |
| 13 | (PORCH MATERIAL)                                                                 |
| 14 | CUT LIMESTONE SLAB STEP                                                          |
| 15 | PAINTED STEEL FLUE CAP                                                           |
| 16 | CUT LIMESTONE CHIMNEY TRIM                                                       |
| 17 | CUSTOM-BUILT BI-FOLD GARAGE DOORS                                                |
| 18 | SKYLIGHT                                                                         |

This Drawing Is Not To Be Submitted For Permits Without The Architect's Seal Below

17 EAST AND SOUTH ELEVATIONS