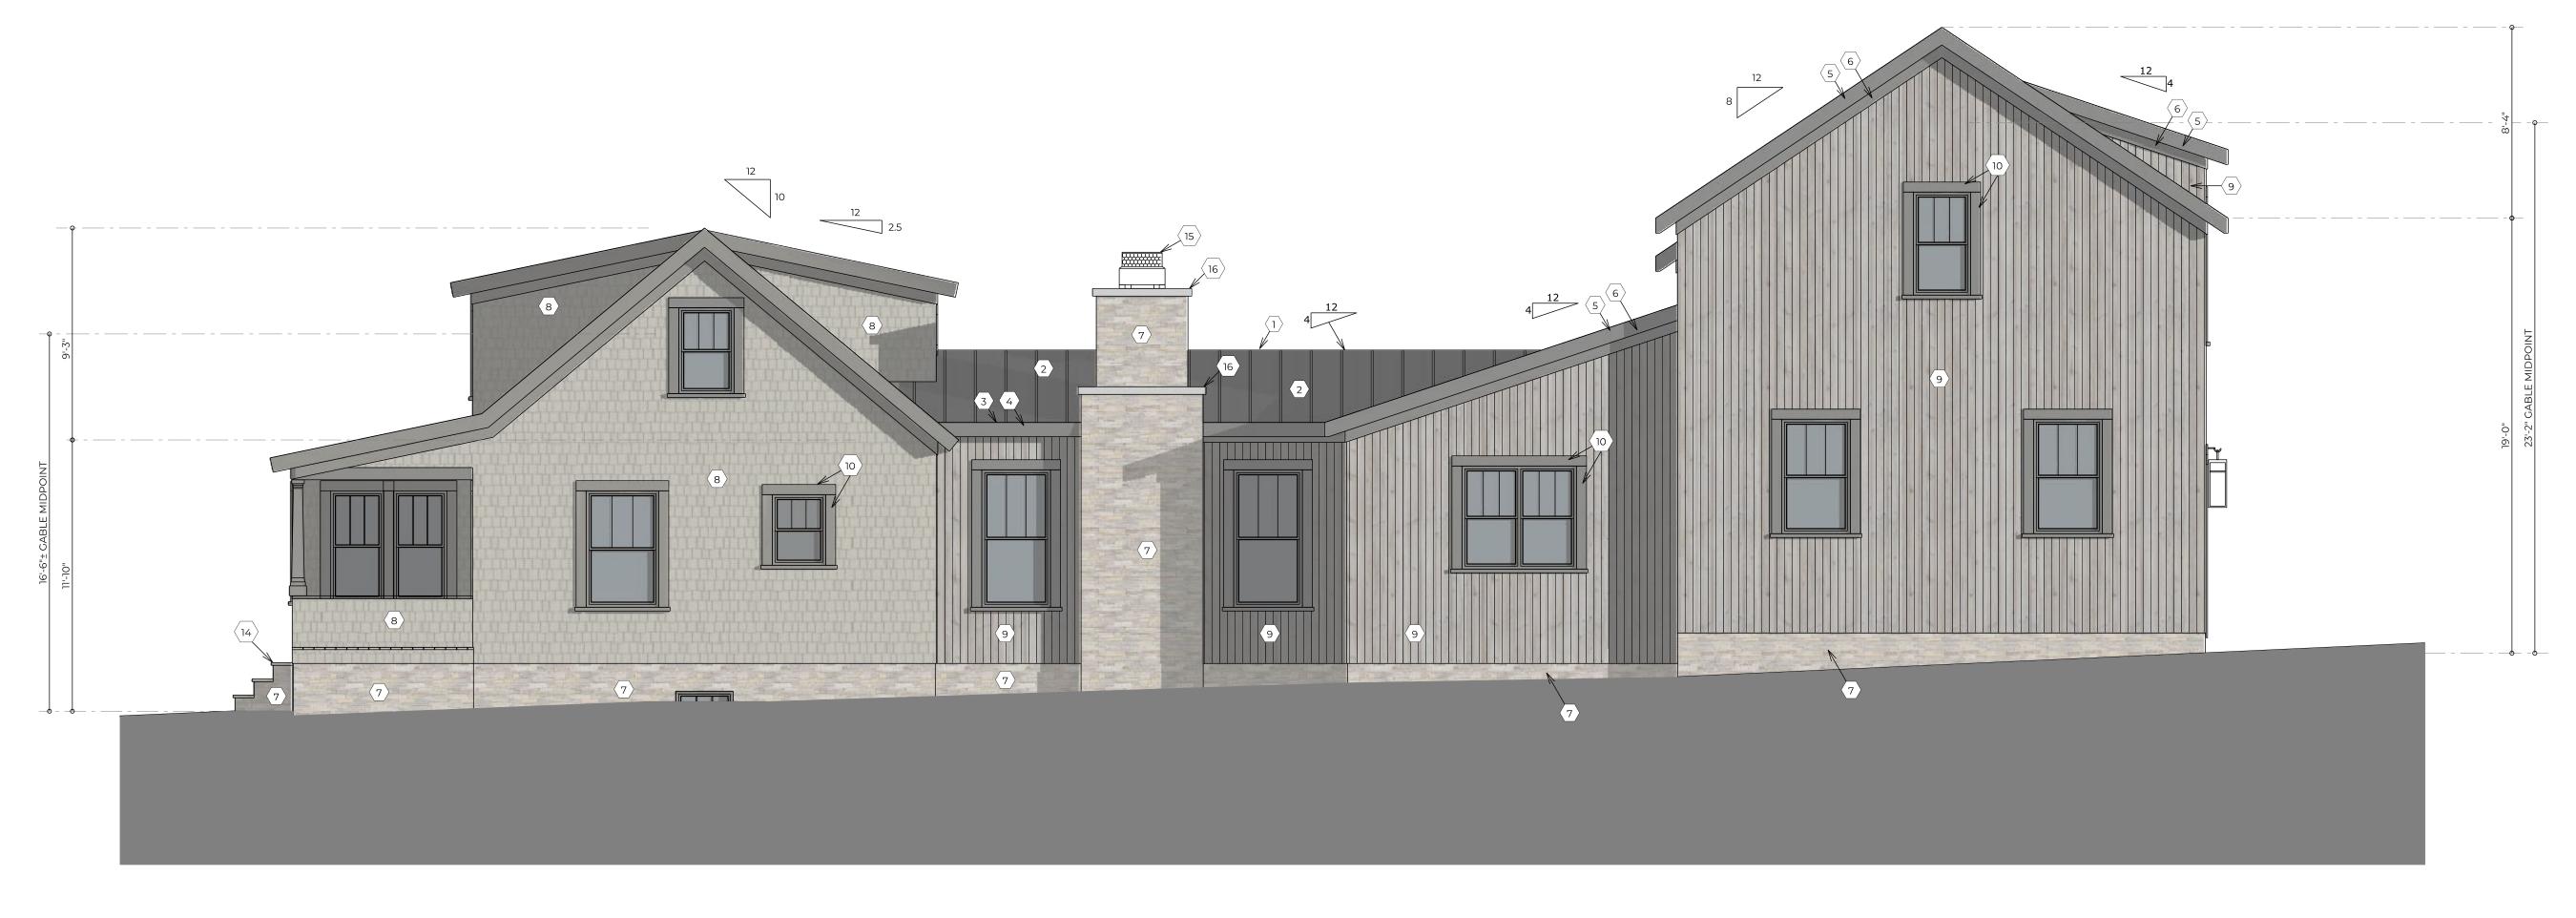

## NORTH ELEVATION SCALE: 1/4" = 1'- 0"

WEST ELEVATION

SCALE: 1/4" = 1'- 0"

EAVE DETAIL

SCALE: 3/4" = 1'- 0"

## ELEVATION CODED NOTES

|    | LEVATION CODED NOTES                                                              |  |
|----|-----------------------------------------------------------------------------------|--|
|    | ROOF                                                                              |  |
| 1  | VENTED RIDGE CAP                                                                  |  |
| 2  | PREFINISHED STANDING SEAM METAL ROOF<br>16" PANEL WIDTH                           |  |
| 3  | 1 X 8 FIBER-CEMENT FASCIA                                                         |  |
| 4  | 6" HALF-ROUND GALVANIZED STEEL GUTTER<br>AND 4" ROUND GALVANIZED STEEL DOWNSPOUTS |  |
| 5  | 1 X 6 FIBER-CEMENT RAKE                                                           |  |
| 6  | 1 X 6 FIBER-CEMENT RAKE FRIEZE                                                    |  |
|    | WALLS/TRIM                                                                        |  |
| 7  | MANUFACTURED STONE VENEER                                                         |  |
| 8  | LP SMARTSIDE STRAIGHT EDGE SHAKES                                                 |  |
| 9  | WHITE ASH VERTICAL T&G SIDING                                                     |  |
| 10 | 1 X 6 FIBER-CEMENT TRIM                                                           |  |
| 11 | CUSTOM WOOD BRACKET                                                               |  |
| 12 | BUILT-UP COLUMN                                                                   |  |
|    | MISC                                                                              |  |
| 13 | (PORCH MATERIAL)                                                                  |  |
| 14 | CUT LIMESTONE SLAB STEP                                                           |  |
| 15 | PAINTED STEEL FLUE CAP                                                            |  |
| 16 | CUT LIMESTONE CHIMNEY TRIM                                                        |  |
| 17 | CUSTOM-BUILT BI-FOLD GARAGE DOORS                                                 |  |
| 18 | SKYLIGHT                                                                          |  |

This Drawing Is Not To Be Submitted For Permits Without The Architect's Seal Below

17 NR WEST AND NORTH ELEVATIONS