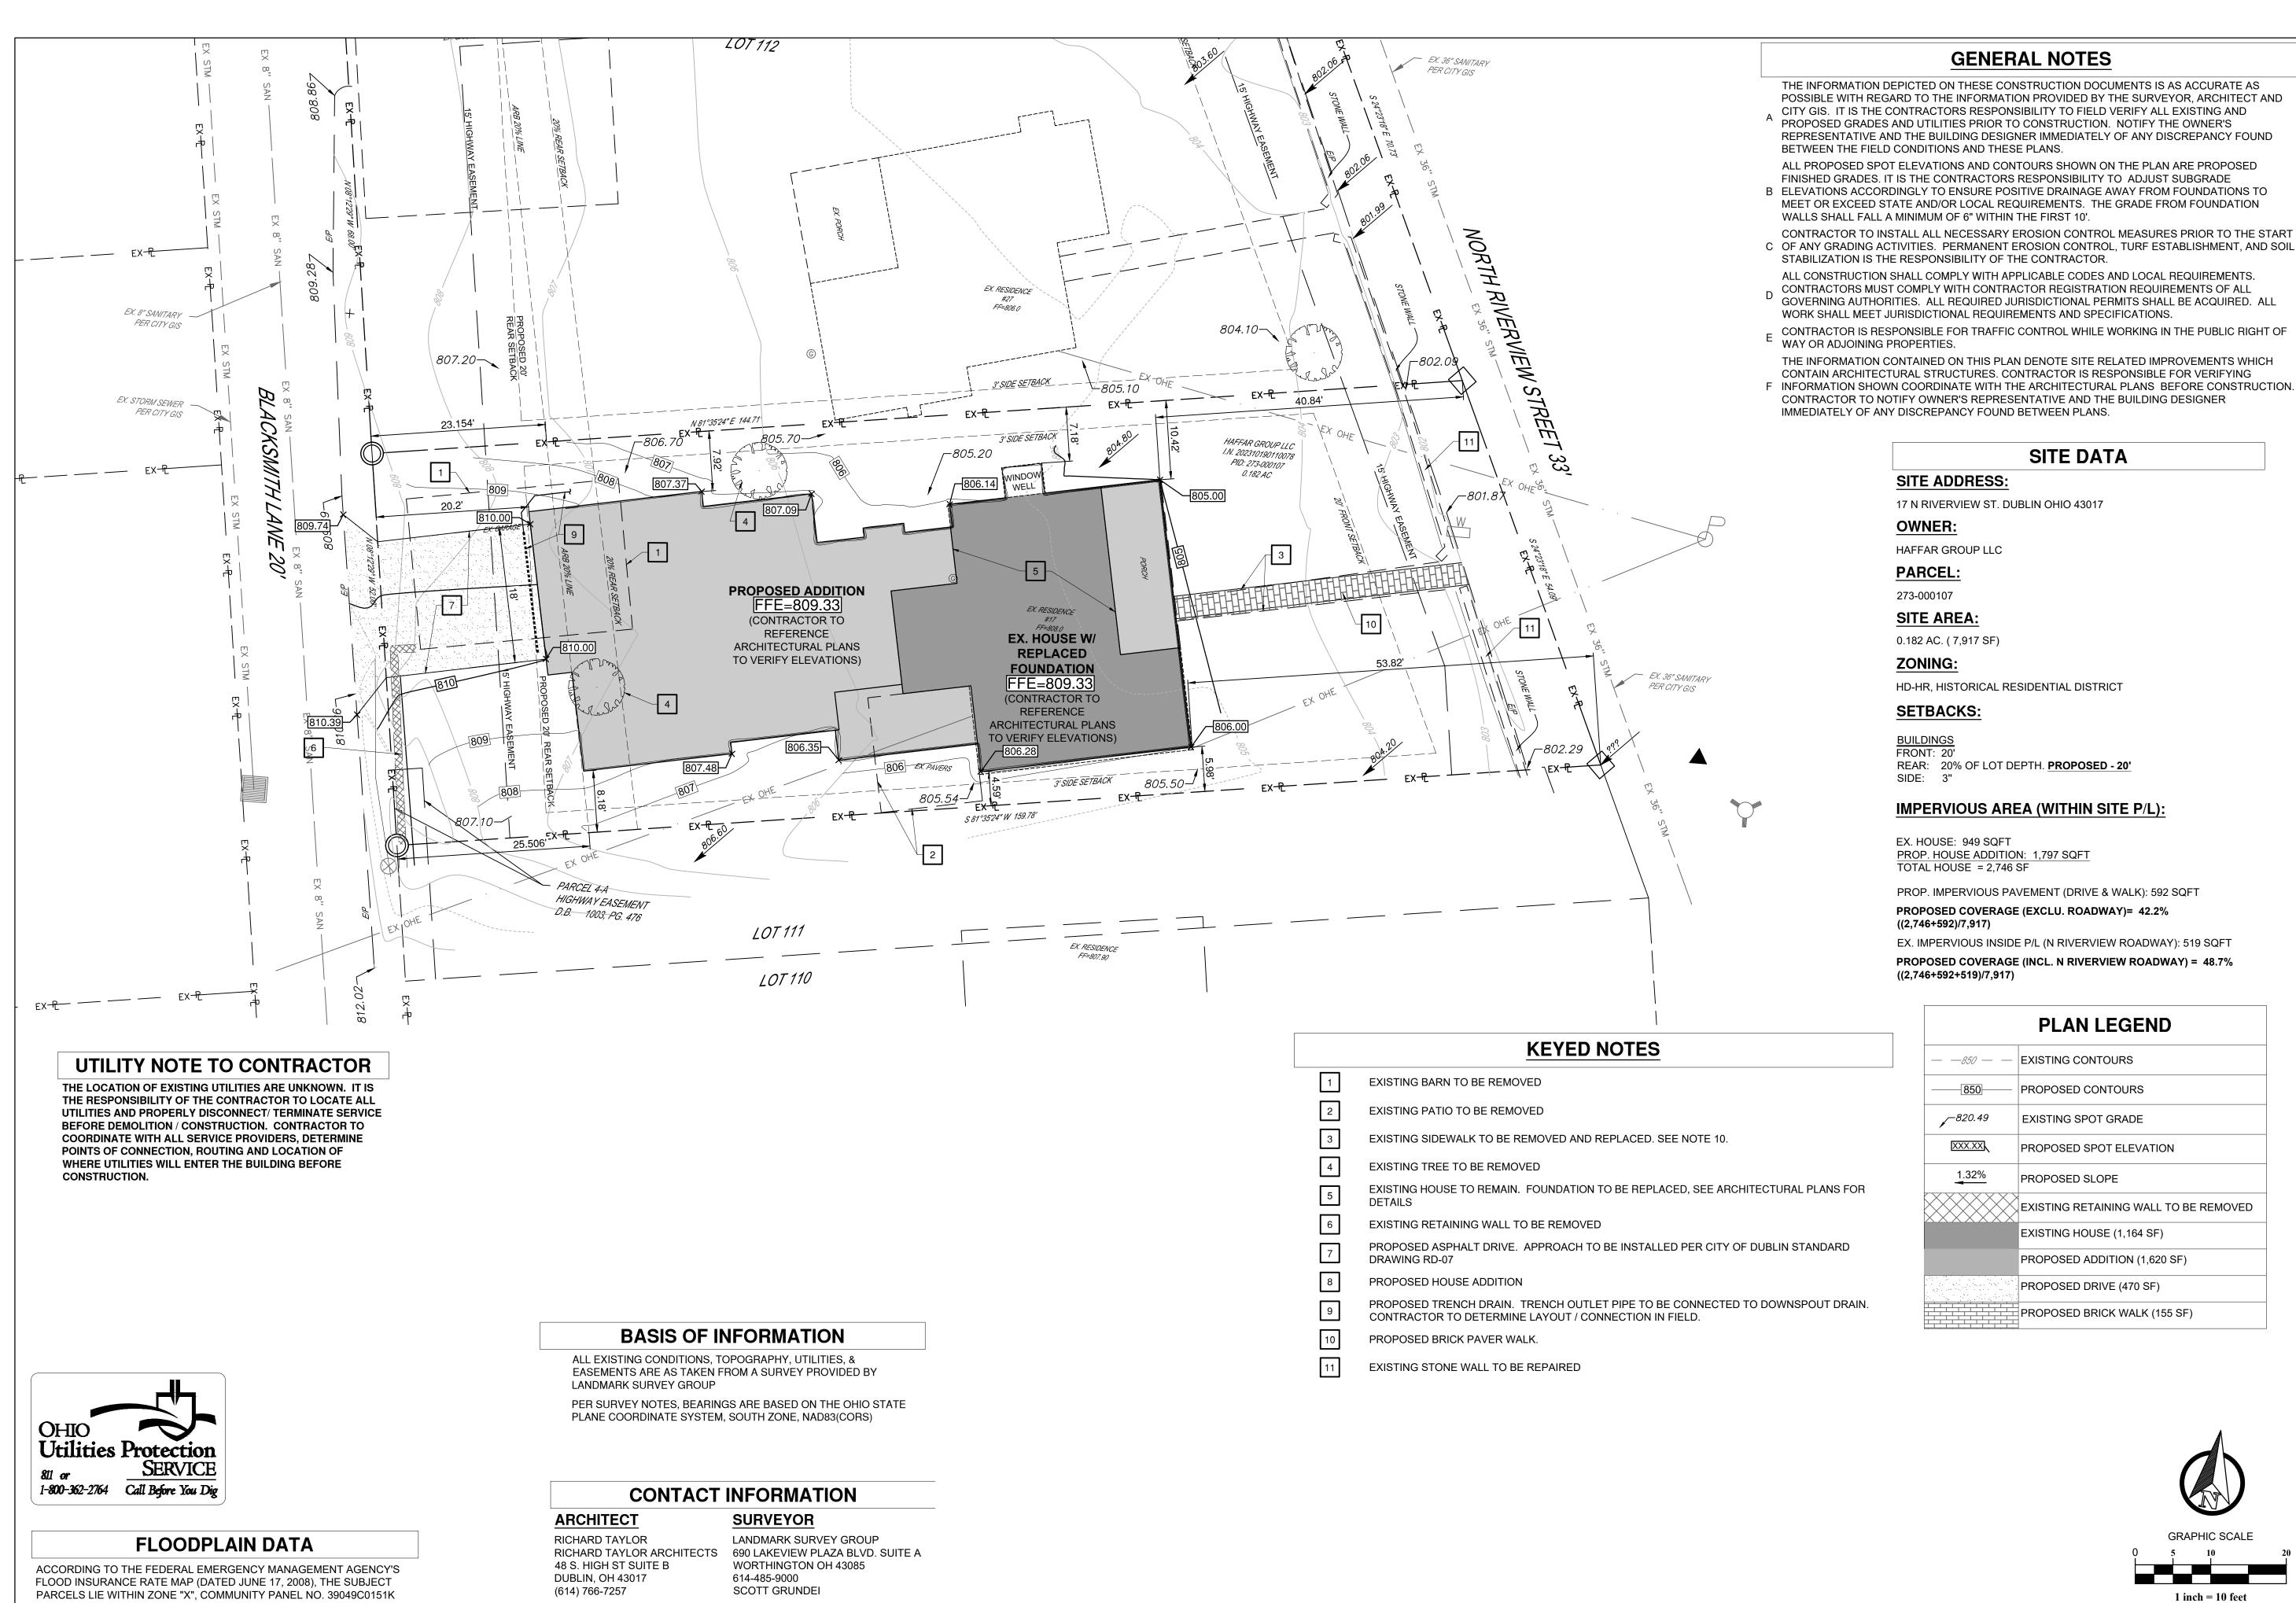

# affar Group, LLC

RTA Project Number RA0623

|              | Date   |
|--------------|--------|
| Preliminary  | 000000 |
| Bidding      | 000000 |
| Progress     | 042224 |
| Construction | 000000 |
| ·            | ·      |

| Revision | Date   |
|----------|--------|
|          | 000000 |
|          |        |
|          |        |
|          |        |
|          |        |
|          |        |
|          |        |
|          | ·      |