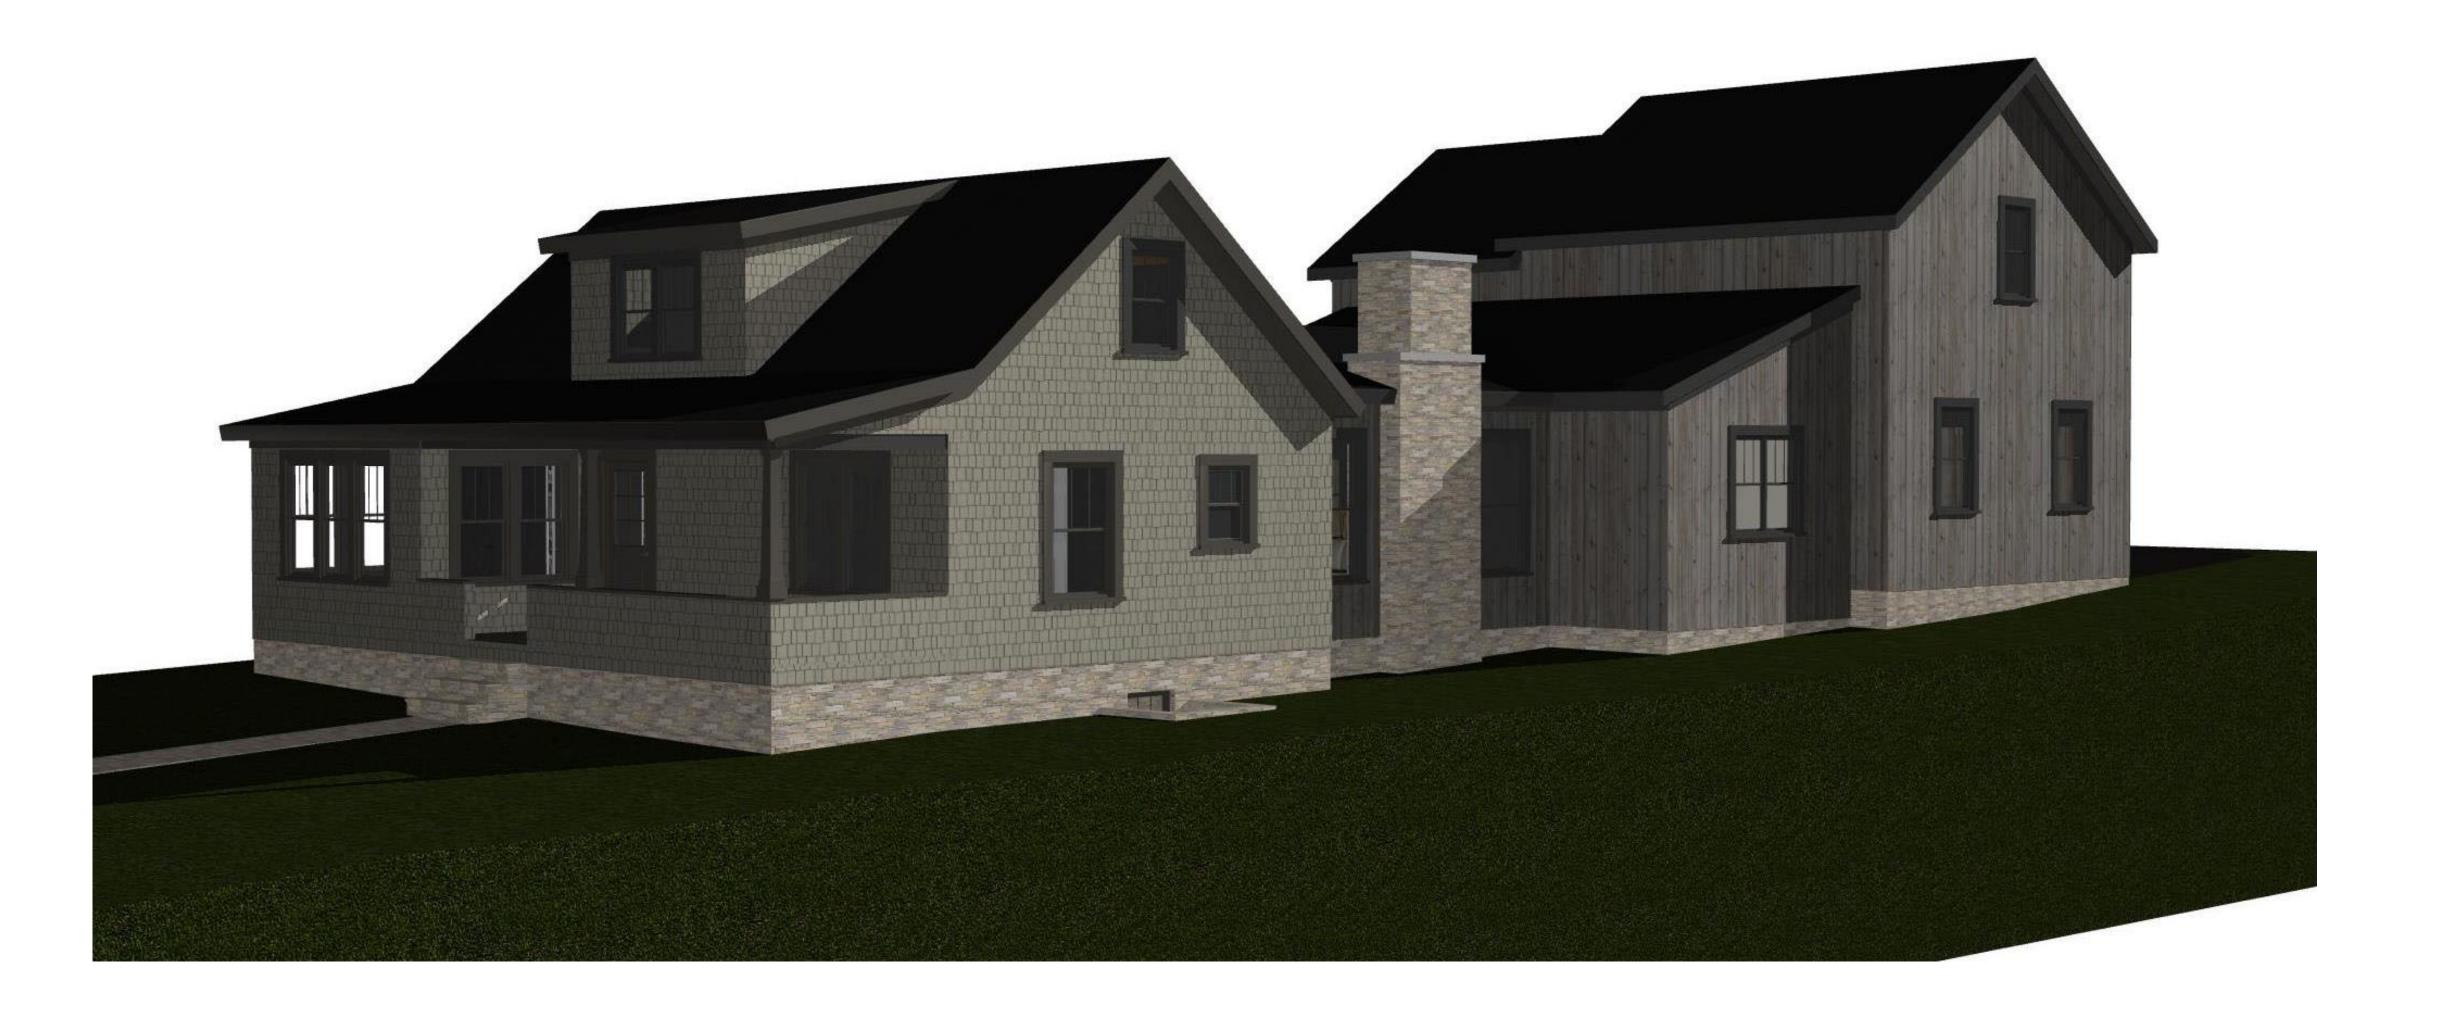

## RICHARDTAYLOR ARCHITECTS

48 S. High St. Ste. B | Dublin, Ohio 43017 (614) 766-7257 | www.rtastudio.com

VIEW FROM NORTHEAST

-

RTA Project Number RA0623

| RAUUZJ |  |  |
|--------|--|--|
| Date   |  |  |
| 000000 |  |  |
| 000000 |  |  |
| 042224 |  |  |
| 000000 |  |  |
|        |  |  |

This Drawing Is Not To Be Submitted For Permits Without The Architect's Seal Below

17 NR NE AND NW VIEWS

VIEW FROM NORTHWEST

This Drawing Is Not To Be Submitted For Permits Without The Architect's Seal Below

VIEW FROM SOUTHEAST

VIEW FROM SOUTHWEST

17 NR SE AND SW VIEWS