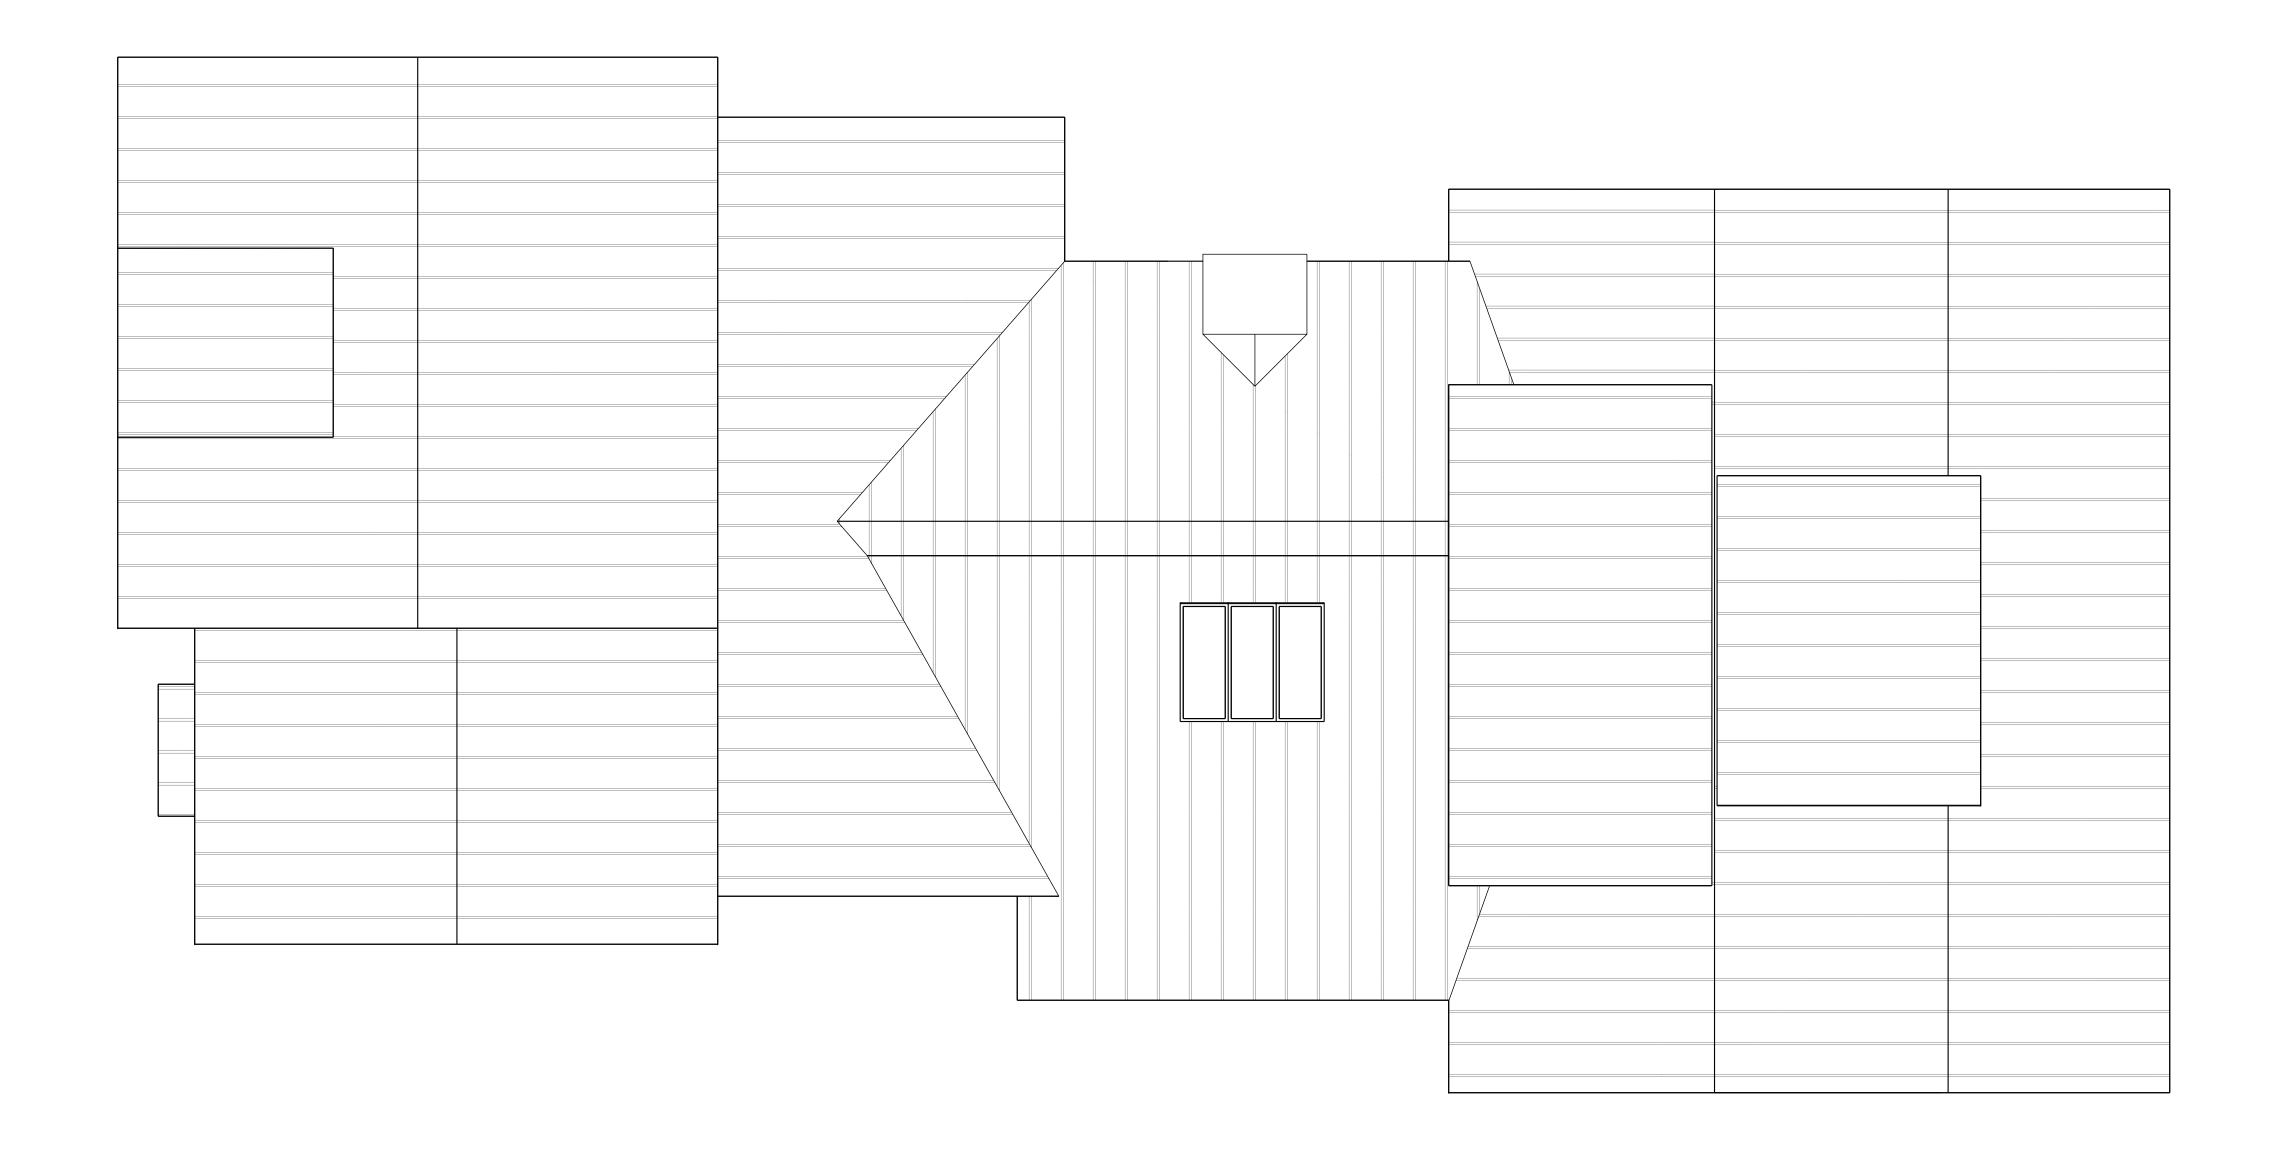

This Drawing Is Not To Be Submitted For Permits Without The Architect's Seal Below

17 NR SECOND FLOOR PLAN

ROOF PLAN

SCALE: 1/4" = 1'- 0"

This Drawing Is Not To Be Submitted For Permits Without The Architect's Seal Below