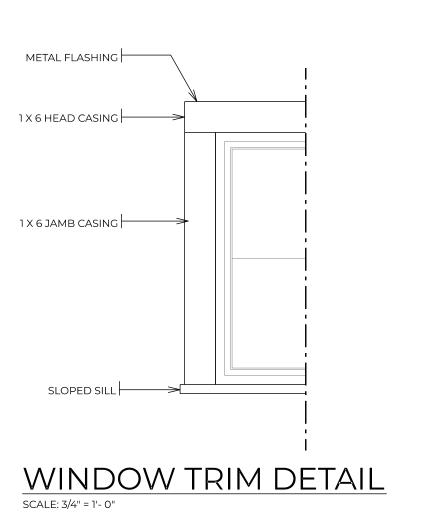

## ELEVATION CODED NOTES

|    | ROOF                                                                             |
|----|----------------------------------------------------------------------------------|
| 1  | VENTED RIDGE CAP                                                                 |
| 2  | PREFINISHED STANDING SEAM METAL ROOF<br>16" PANEL WIDTH                          |
| 3  | 1 X 8 FIBER-CEMENT FASCIA                                                        |
| 4  | 6" HALF-ROUND GALVANIZED STEEL GUTTER<br>AND 4" ROUND GALVANIZED STEEL DOWNSPOUT |
| 5  | 1 X 6 FIBER-CEMENT RAKE                                                          |
| 6  | 1 X 6 FIBER-CEMENT RAKE FRIEZE                                                   |
|    | WALLS/TRIM                                                                       |
| 7  | MANUFACTURED STONE VENEER                                                        |
| 8  | LP SMARTSIDE STRAIGHT EDGE SHAKES                                                |
| 9  | WHITE ASH VERTICAL T&G SIDING                                                    |
| 10 | 1 X 6 FIBER-CEMENT TRIM                                                          |
| 11 | CUSTOM WOOD BRACKET                                                              |
| 12 | BUILT-UP COLUMN                                                                  |
|    | MISC                                                                             |
| 13 | (PORCH MATERIAL)                                                                 |
| 14 | CUT LIMESTONE SLAB STEP                                                          |
| 15 | PAINTED STEEL FLUE CAP                                                           |
| 16 | CUT LIMESTONE CHIMNEY TRIM                                                       |
| 17 | CUSTOM-BUILT BI-FOLD GARAGE DOORS                                                |
| 18 | SKYLIGHT                                                                         |

## ELEVATION CODED NOTES

|    | LEVATION CODED NOTES                                                              |  |
|----|-----------------------------------------------------------------------------------|--|
|    | ROOF                                                                              |  |
| 1  | VENTED RIDGE CAP                                                                  |  |
| 2  | PREFINISHED STANDING SEAM METAL ROOF<br>16" PANEL WIDTH                           |  |
| 3  | 1 X 8 FIBER-CEMENT FASCIA                                                         |  |
| 4  | 6" HALF-ROUND GALVANIZED STEEL GUTTER<br>AND 4" ROUND GALVANIZED STEEL DOWNSPOUTS |  |
| 5  | 1 X 6 FIBER-CEMENT RAKE                                                           |  |
| 6  | 1 X 6 FIBER-CEMENT RAKE FRIEZE                                                    |  |
|    | WALLS/TRIM                                                                        |  |
| 7  | MANUFACTURED STONE VENEER                                                         |  |
| 8  | LP SMARTSIDE STRAIGHT EDGE SHAKES                                                 |  |
| 9  | WHITE ASH VERTICAL T&G SIDING                                                     |  |
| 10 | 1 X 6 FIBER-CEMENT TRIM                                                           |  |
| 11 | CUSTOM WOOD BRACKET                                                               |  |
| 12 | BUILT-UP COLUMN                                                                   |  |
|    | MISC                                                                              |  |
| 13 | (PORCH MATERIAL)                                                                  |  |
| 14 | CUT LIMESTONE SLAB STEP                                                           |  |
| 15 | PAINTED STEEL FLUE CAP                                                            |  |
| 16 | CUT LIMESTONE CHIMNEY TRIM                                                        |  |
| 17 | CUSTOM-BUILT BI-FOLD GARAGE DOORS                                                 |  |
| 18 | SKYLIGHT                                                                          |  |