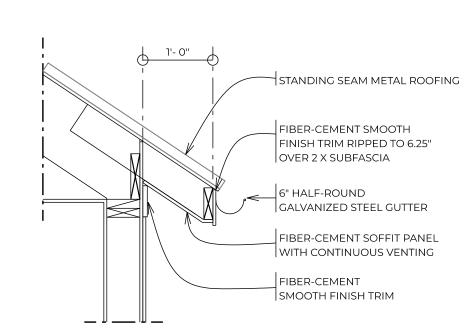

## NORTH ELEVATION SCALE: 1/4" = 1'- 0"

WEST ELEVATION

SCALE: 1/4" = 1'- 0"

EAVE DETAIL

SCALE: 3/4" = 1'- 0"