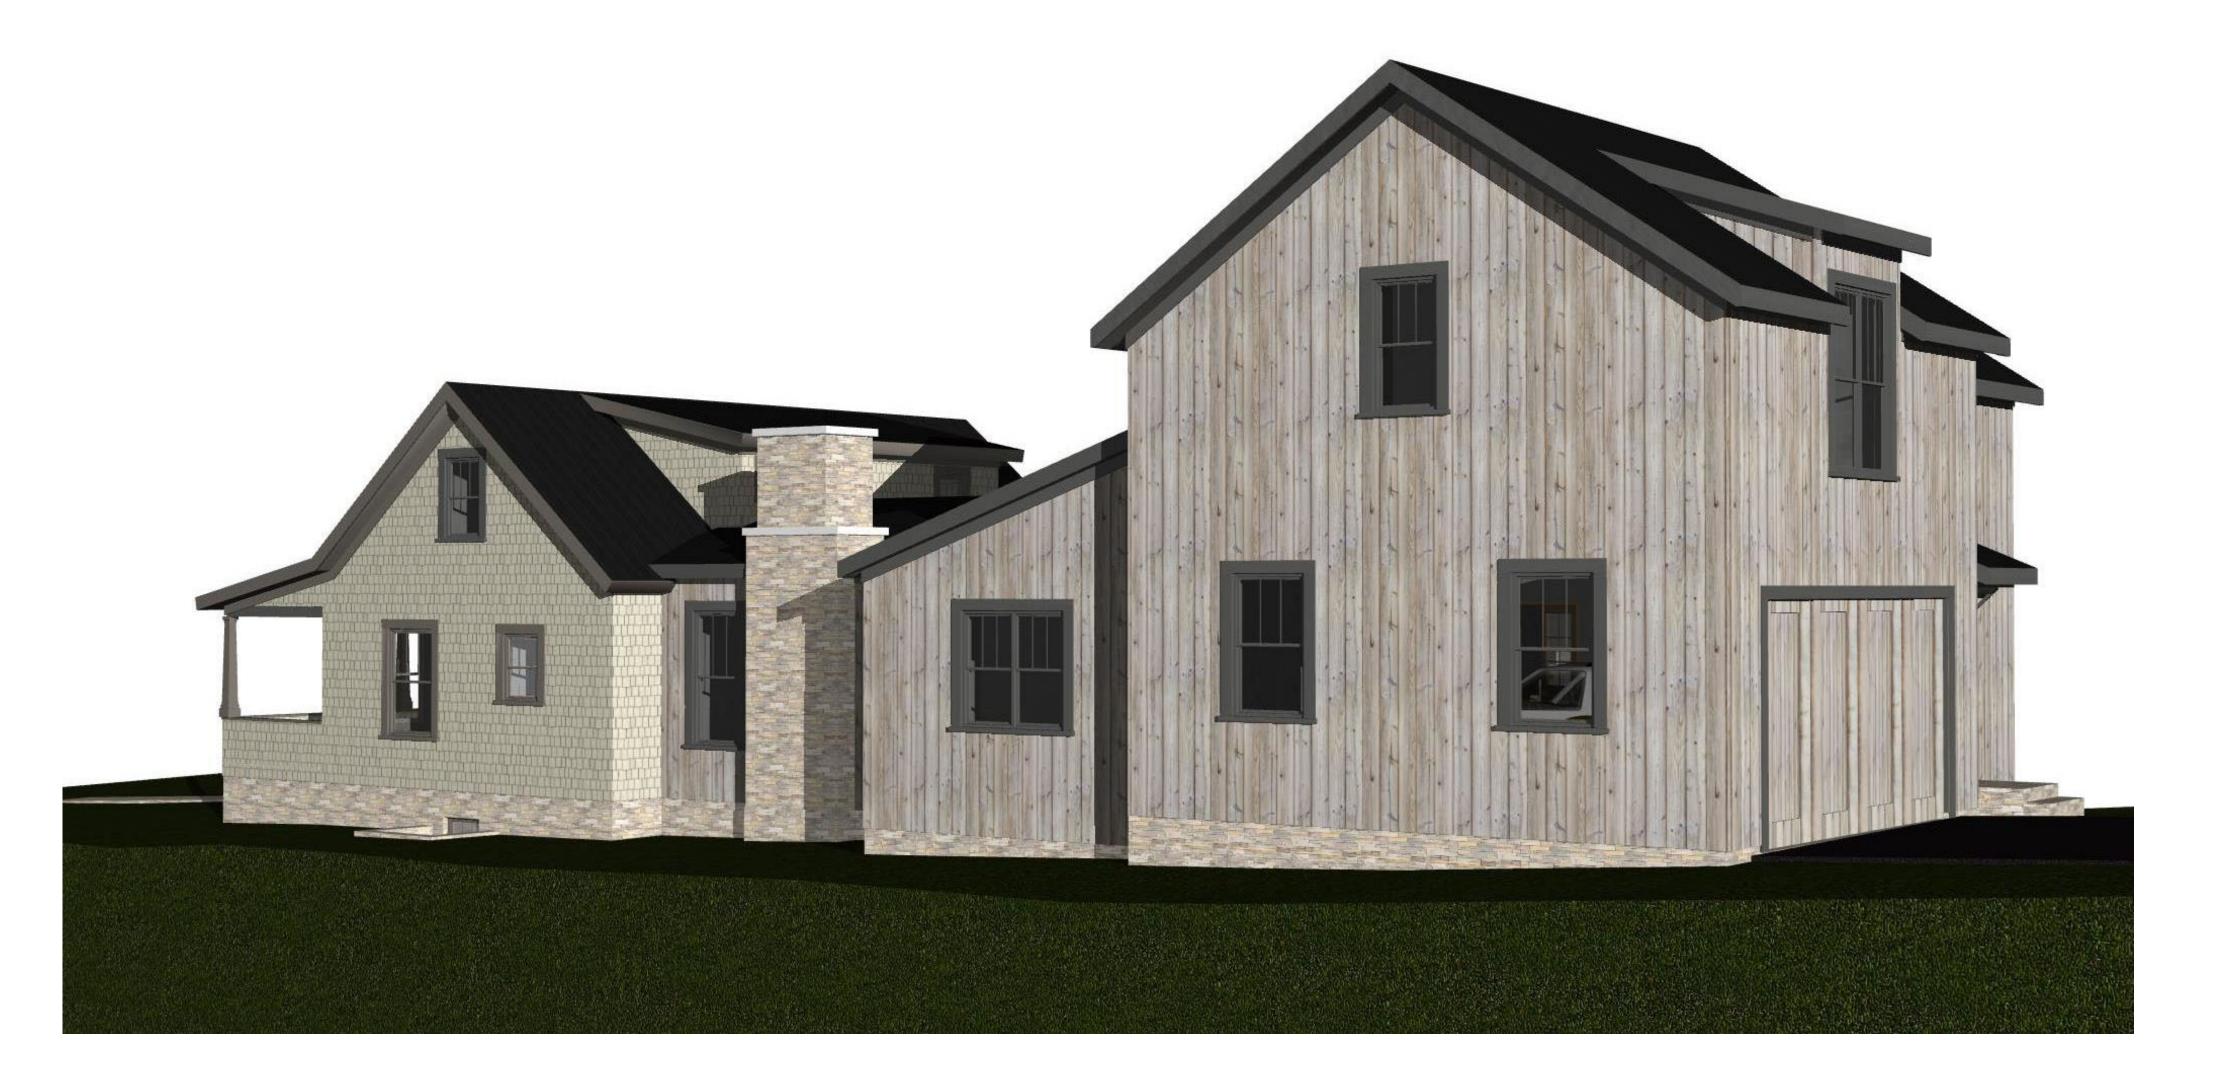

## SOUTH ELEVATION SCALE: 1/4" = 1'- 0"

EAST ELEVATION

SCALE: 1/4" = 1'- 0"

## ELEVATION CODED NOTES

|    | ROOF                                                                             |
|----|----------------------------------------------------------------------------------|
| 1  | VENTED RIDGE CAP                                                                 |
| 2  | PREFINISHED STANDING SEAM METAL ROOF<br>16" PANEL WIDTH                          |
| 3  | 1 X 8 FIBER-CEMENT FASCIA                                                        |
| 4  | 6" HALF-ROUND GALVANIZED STEEL GUTTER<br>AND 4" ROUND GALVANIZED STEEL DOWNSPOUT |
| 5  | 1 X 6 FIBER-CEMENT RAKE                                                          |
| 6  | 1 X 6 FIBER-CEMENT RAKE FRIEZE                                                   |
|    | WALLS/TRIM                                                                       |
| 7  | MANUFACTURED STONE VENEER                                                        |
| 8  | LP SMARTSIDE STRAIGHT EDGE SHAKES                                                |
| 9  | WHITE ASH VERTICAL T&G SIDING                                                    |
| 10 | 1 X 6 FIBER-CEMENT TRIM                                                          |
| 11 | CUSTOM WOOD BRACKET                                                              |
| 12 | BUILT-UP COLUMN                                                                  |
|    | MISC                                                                             |
| 13 | (PORCH MATERIAL)                                                                 |
| 14 | CUT LIMESTONE SLAB STEP                                                          |
| 15 | PAINTED STEEL FLUE CAP                                                           |
| 16 | CUT LIMESTONE CHIMNEY TRIM                                                       |
| 17 | CUSTOM-BUILT BI-FOLD GARAGE DOORS                                                |
| 18 | SKYLIGHT                                                                         |

This Drawing Is Not To Be Submitted For Permits Without The Architect's Seal Below

17 EAST AND SOUTH ELEVATIONS