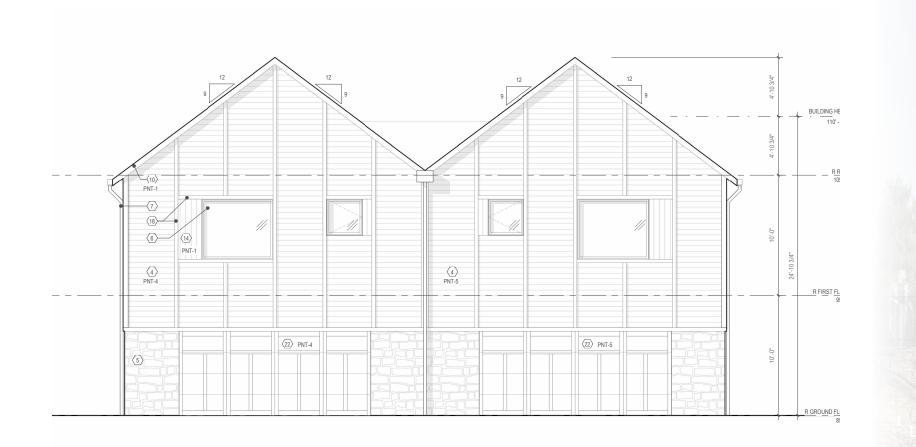

## **Alternate Residential Garage Door - Clopay Elements**

Clopay Elements 4-layer garage doors are proposed in-lieu of C.H.I. Carriage House at the residential garages.

The approved product is an insulated steel door with a wood overlay. The proposed alternate is a steel door with composite overlay. The Owner and General Contractor have requested this substitution due to concerns with the maintenance of real wood as well as lead times & scheduling. The proposed alternate has a similar overlay pattern to the approved as shown below & dimensional overlays and texture to mimic the approved product..

## **CLOPAY ELEMENTS 4-LAYER (PROPOSED)**

MATERIAL: INSULATED STEEL W/ COMPOSITE **OVERLAY** 

FINISH: PRIMED FOR PAINT

PATTERN: DESIGN 12 TOP11

MATERIAL: INSULATED STEEL W/ WOOD OVERLAY

CHI STEEL OVERLAY CARRIAGE (APPROVED)