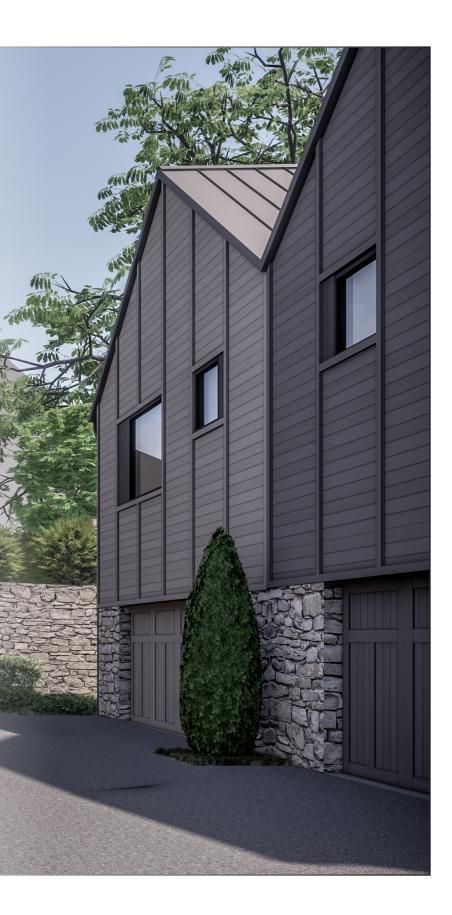

## **Alternate Residential Garage Door - Clopay Elements**

Clopay Elements 4-layer garage doors are proposed in-lieu of C.H.I. Carriage House at the residential garages.

The approved product is an insulated steel door with a wood overlay. The proposed alternate is a steel door with composite overlay. The Owner and General Contractor have requested this substitution due to concerns with the maintenance of real wood as well as lead times & scheduling. The proposed alternate has a similar overlay pattern to the approved as shown below & dimensional overlays and texture to mimic the approved product..

## **CLOPAY ELEMENTS 4-LAYER (PROPOSED)**

MATERIAL: INSULATED STEEL W/ COMPOSITE **OVERLAY** 

FINISH: PRIMED FOR PAINT

PATTERN: DESIGN 12 TOP11

MATERIAL: INSULATED STEEL W/ WOOD OVERLAY

CHI STEEL OVERLAY CARRIAGE (APPROVED)