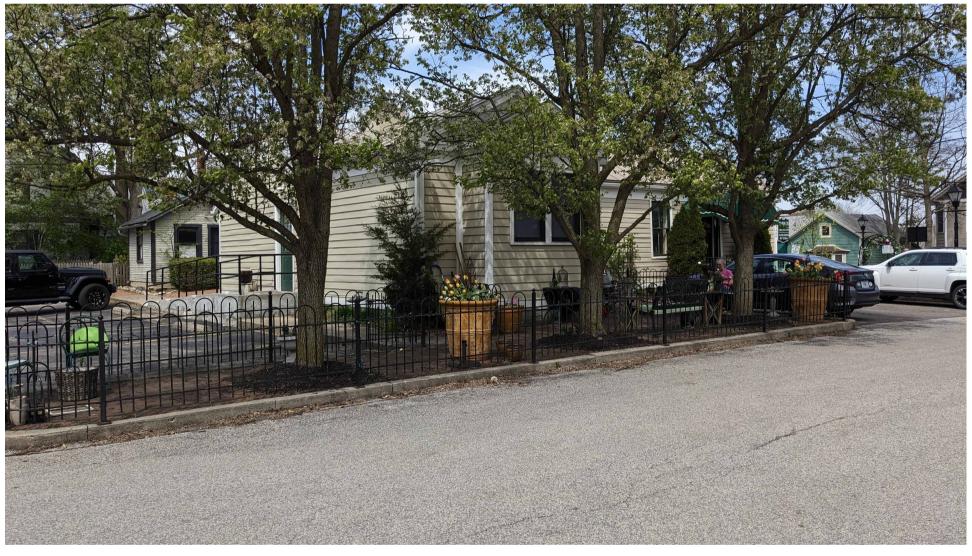

LOOKING WEST FROM EAST SIDEWALK ON S. HIGH STREET TOWARD EAST BUILDING FACADE

LOOKING SOUTHWEST FROM WEST SIDEWALK ON S. HIGH STREET TOWARD NORTH AND EAST BUILDING FACADES

LOOKING NORTH WEST FROM PINNEY HILL LANE TOWARD SOUTH AND EAST BUILDING FACADES; METAL AND FABRIC AWNING PICTURED TO BE REMOVED LOOKING NORTH EAST FROM PINNEY HILL LANE TOWARD SOUTH AND WEST BUILDING FACADES AND EXISTING PATIO