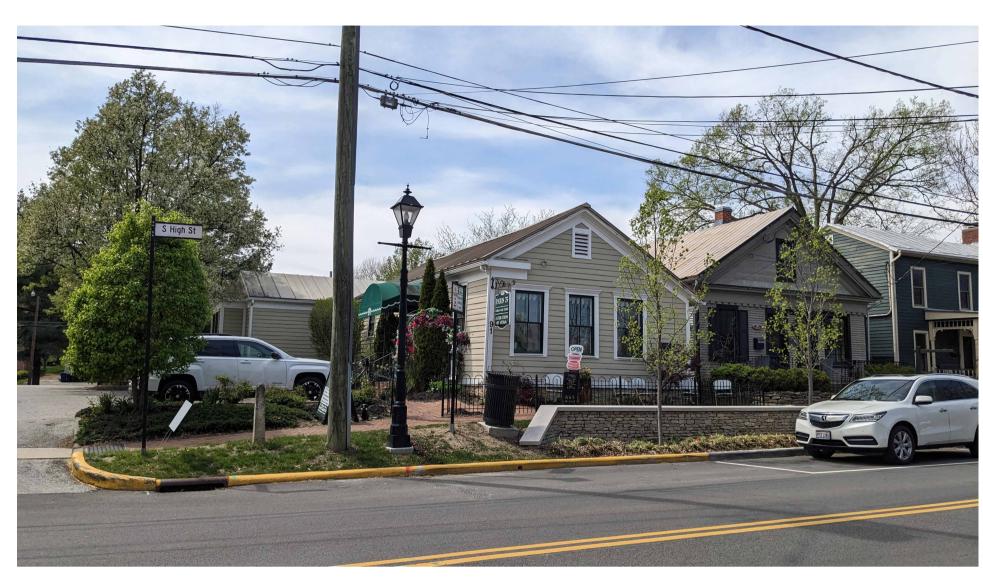

LOOKING WEST FROM EAST SIDEWALK ON S. HIGH STREET TOWARD EAST BUILDING FACADE

LOOKING SOUTHWEST FROM WEST SIDEWALK ON S. HIGH STREET TOWARD NORTH AND EAST BUILDING FACADES

LOOKING NORTH WEST FROM PINNEY HILL LANE TOWARD SOUTH AND EAST BUILDING FACADES; METAL AND FABRIC AWNING PICTURED TO BE REMOVED LOOKING NORTH EAST FROM PINNEY HILL LANE TOWARD SOUTH AND WEST BUILDING FACADES AND EXISTING PATIO