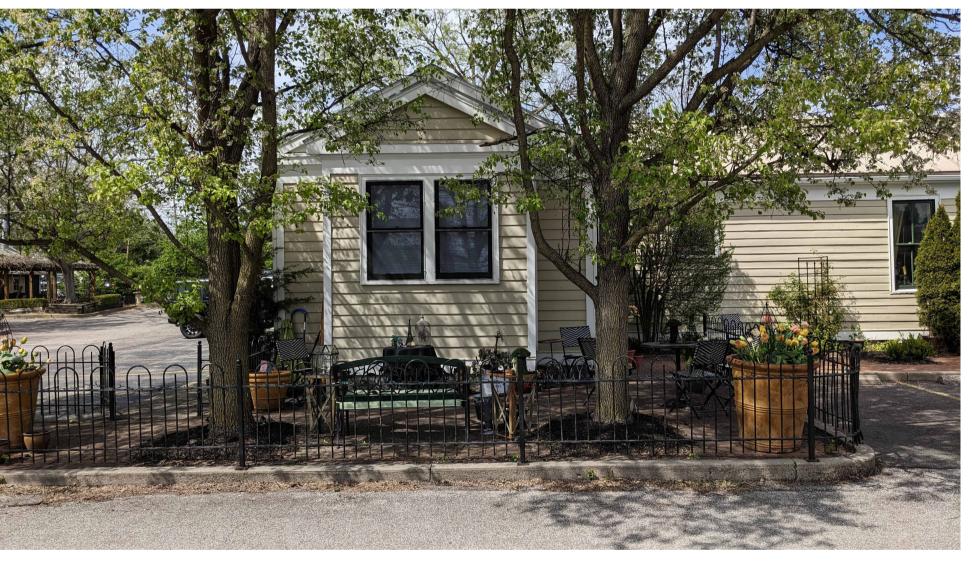

LOOKING NORTH FROM PINNEY HILL LANE TOWARD SOUTH BUILDING FACADE AND EXISTING PATIO

LOOKING WEST EXISTING SIDEWALK AT WEST BUILDING FACADE TOWARD EXISTING PARKING LOT AND MILL LANE BEYOND

LOOKING EAST FROM EXISITNG PARKING LOT TOWARD NORTH BUILDING FACADE