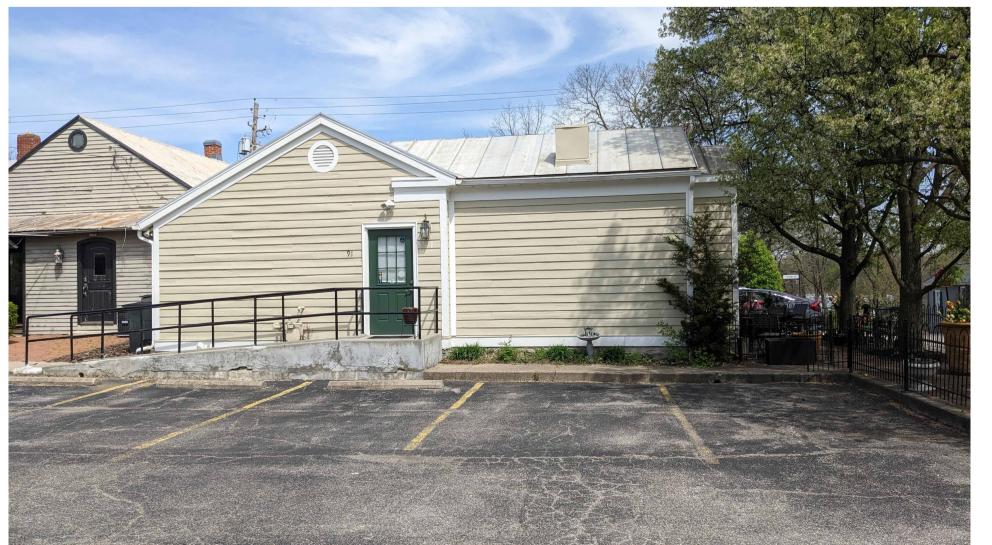

LOOKING EAST FROM EXISTING PARKING LOT TOWARD WEST BUILDING FACADE, EXISTING RAMP, AND EXISTING SURFACE PARKING LOT

PJT # : 23-124 GUNZELMAN

LAURIE A GUNZELMAN REG EXP: 12.31.2023

91

**REVISIONS** 