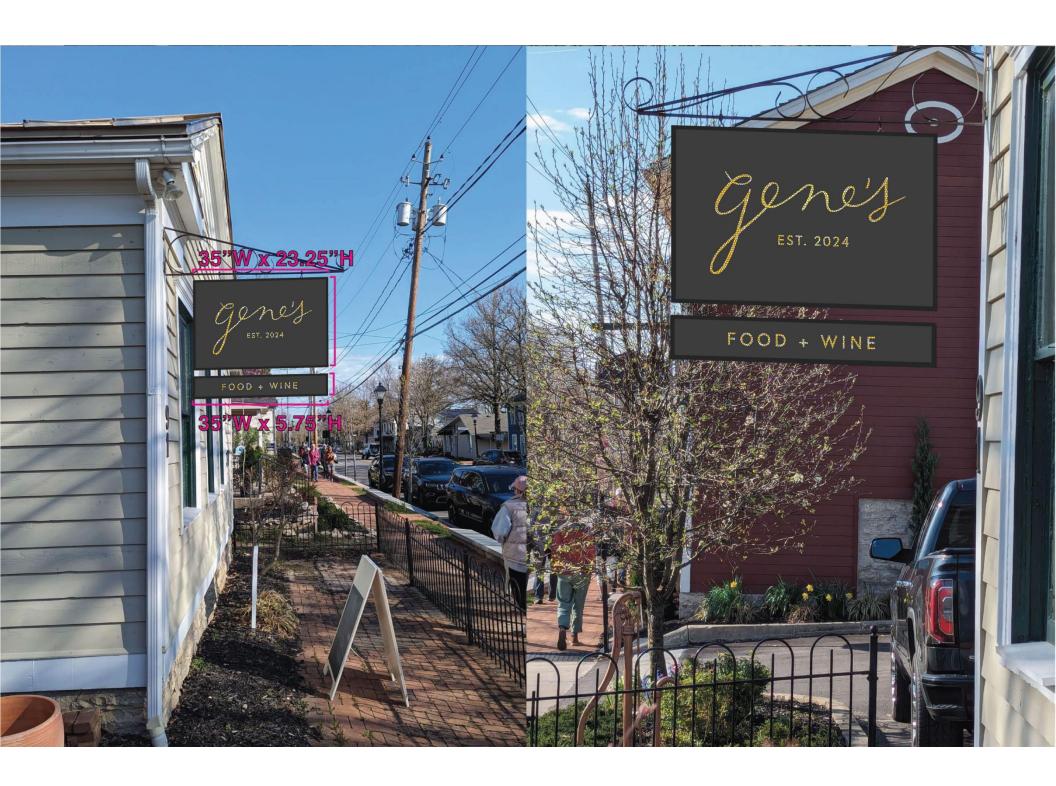

IDEWALK ON S. HIGH STREET TOWARD NORTH AND EAST BUILDING FACADES



LOOKING NORTH WEST FROM PINNEY HILL LANE TOWARD SOUTH AND EAST BUILDING FACADES; METAL AND FABRIC AWNING PICTURED TO BE REMOVED LOOKING NORTH EAST FROM PINNEY HILL LANE TOWARD SOUTH AND WEST BUILDING FACADES AND EXISTING PATIO





LOOKING NORTH FROM PINNEY HILL LANE TOWARD SOUTH BUILDING FACADE AND EXISTING PATIO



LOOKING WEST EXISTING SIDEWALK AT WEST BUILDING FACADE TOWARD EXISTING PARKING LOT AND MILL LANE BEYOND



LOOKING EAST FROM EXISITNG PARKING LOT TOWARD NORTH BUILDING FACADE



LOOKING EAST FROM EXISTING PARKING LOT TOWARD WEST BUILDING FACADE, EXISTING RAMP, AND EXISTING SURFACE PARKING LOT

PJT # : 23-124 GUNZELMAN

LAURIE A GUNZELMAN REG EXP: 12.31.2023

91

**REVISIONS** 

# DATE

**DATE**: 09/15/2023