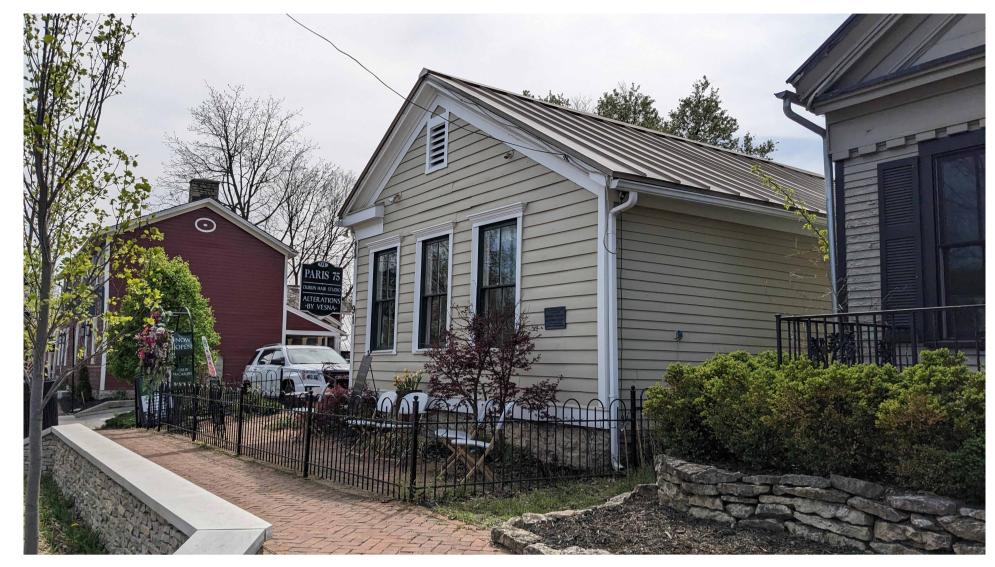

LOOKING EAST FROM EXISTING PARKING LOT TOWARD WEST BUILDING FACADE, EXISTING RAMP, AND EXISTING SURFACE PARKING LOT

PJT # : 23-124 GUNZELMAN

LAURIE A GUNZELMAN REG EXP: 12.31.2023

91

**REVISIONS** 