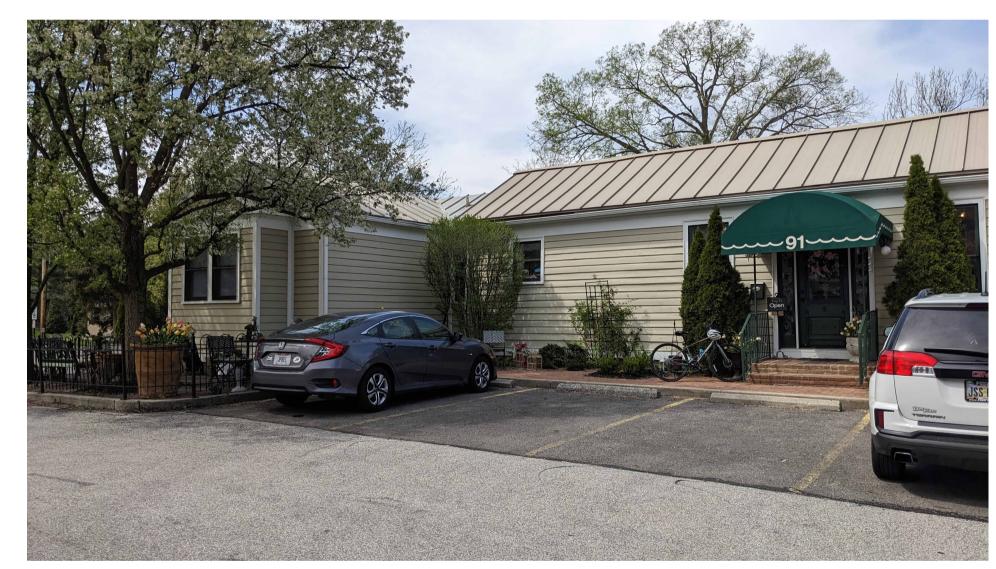

LOOKING NORTH FROM PINNEY HILL LANE TOWARD SOUTH BUILDING FACADE AND EXISTING PATIO

LOOKING WEST EXISTING SIDEWALK AT WEST BUILDING FACADE TOWARD EXISTING PARKING LOT AND MILL LANE BEYOND

LOOKING EAST FROM EXISITNG PARKING LOT TOWARD NORTH BUILDING FACADE