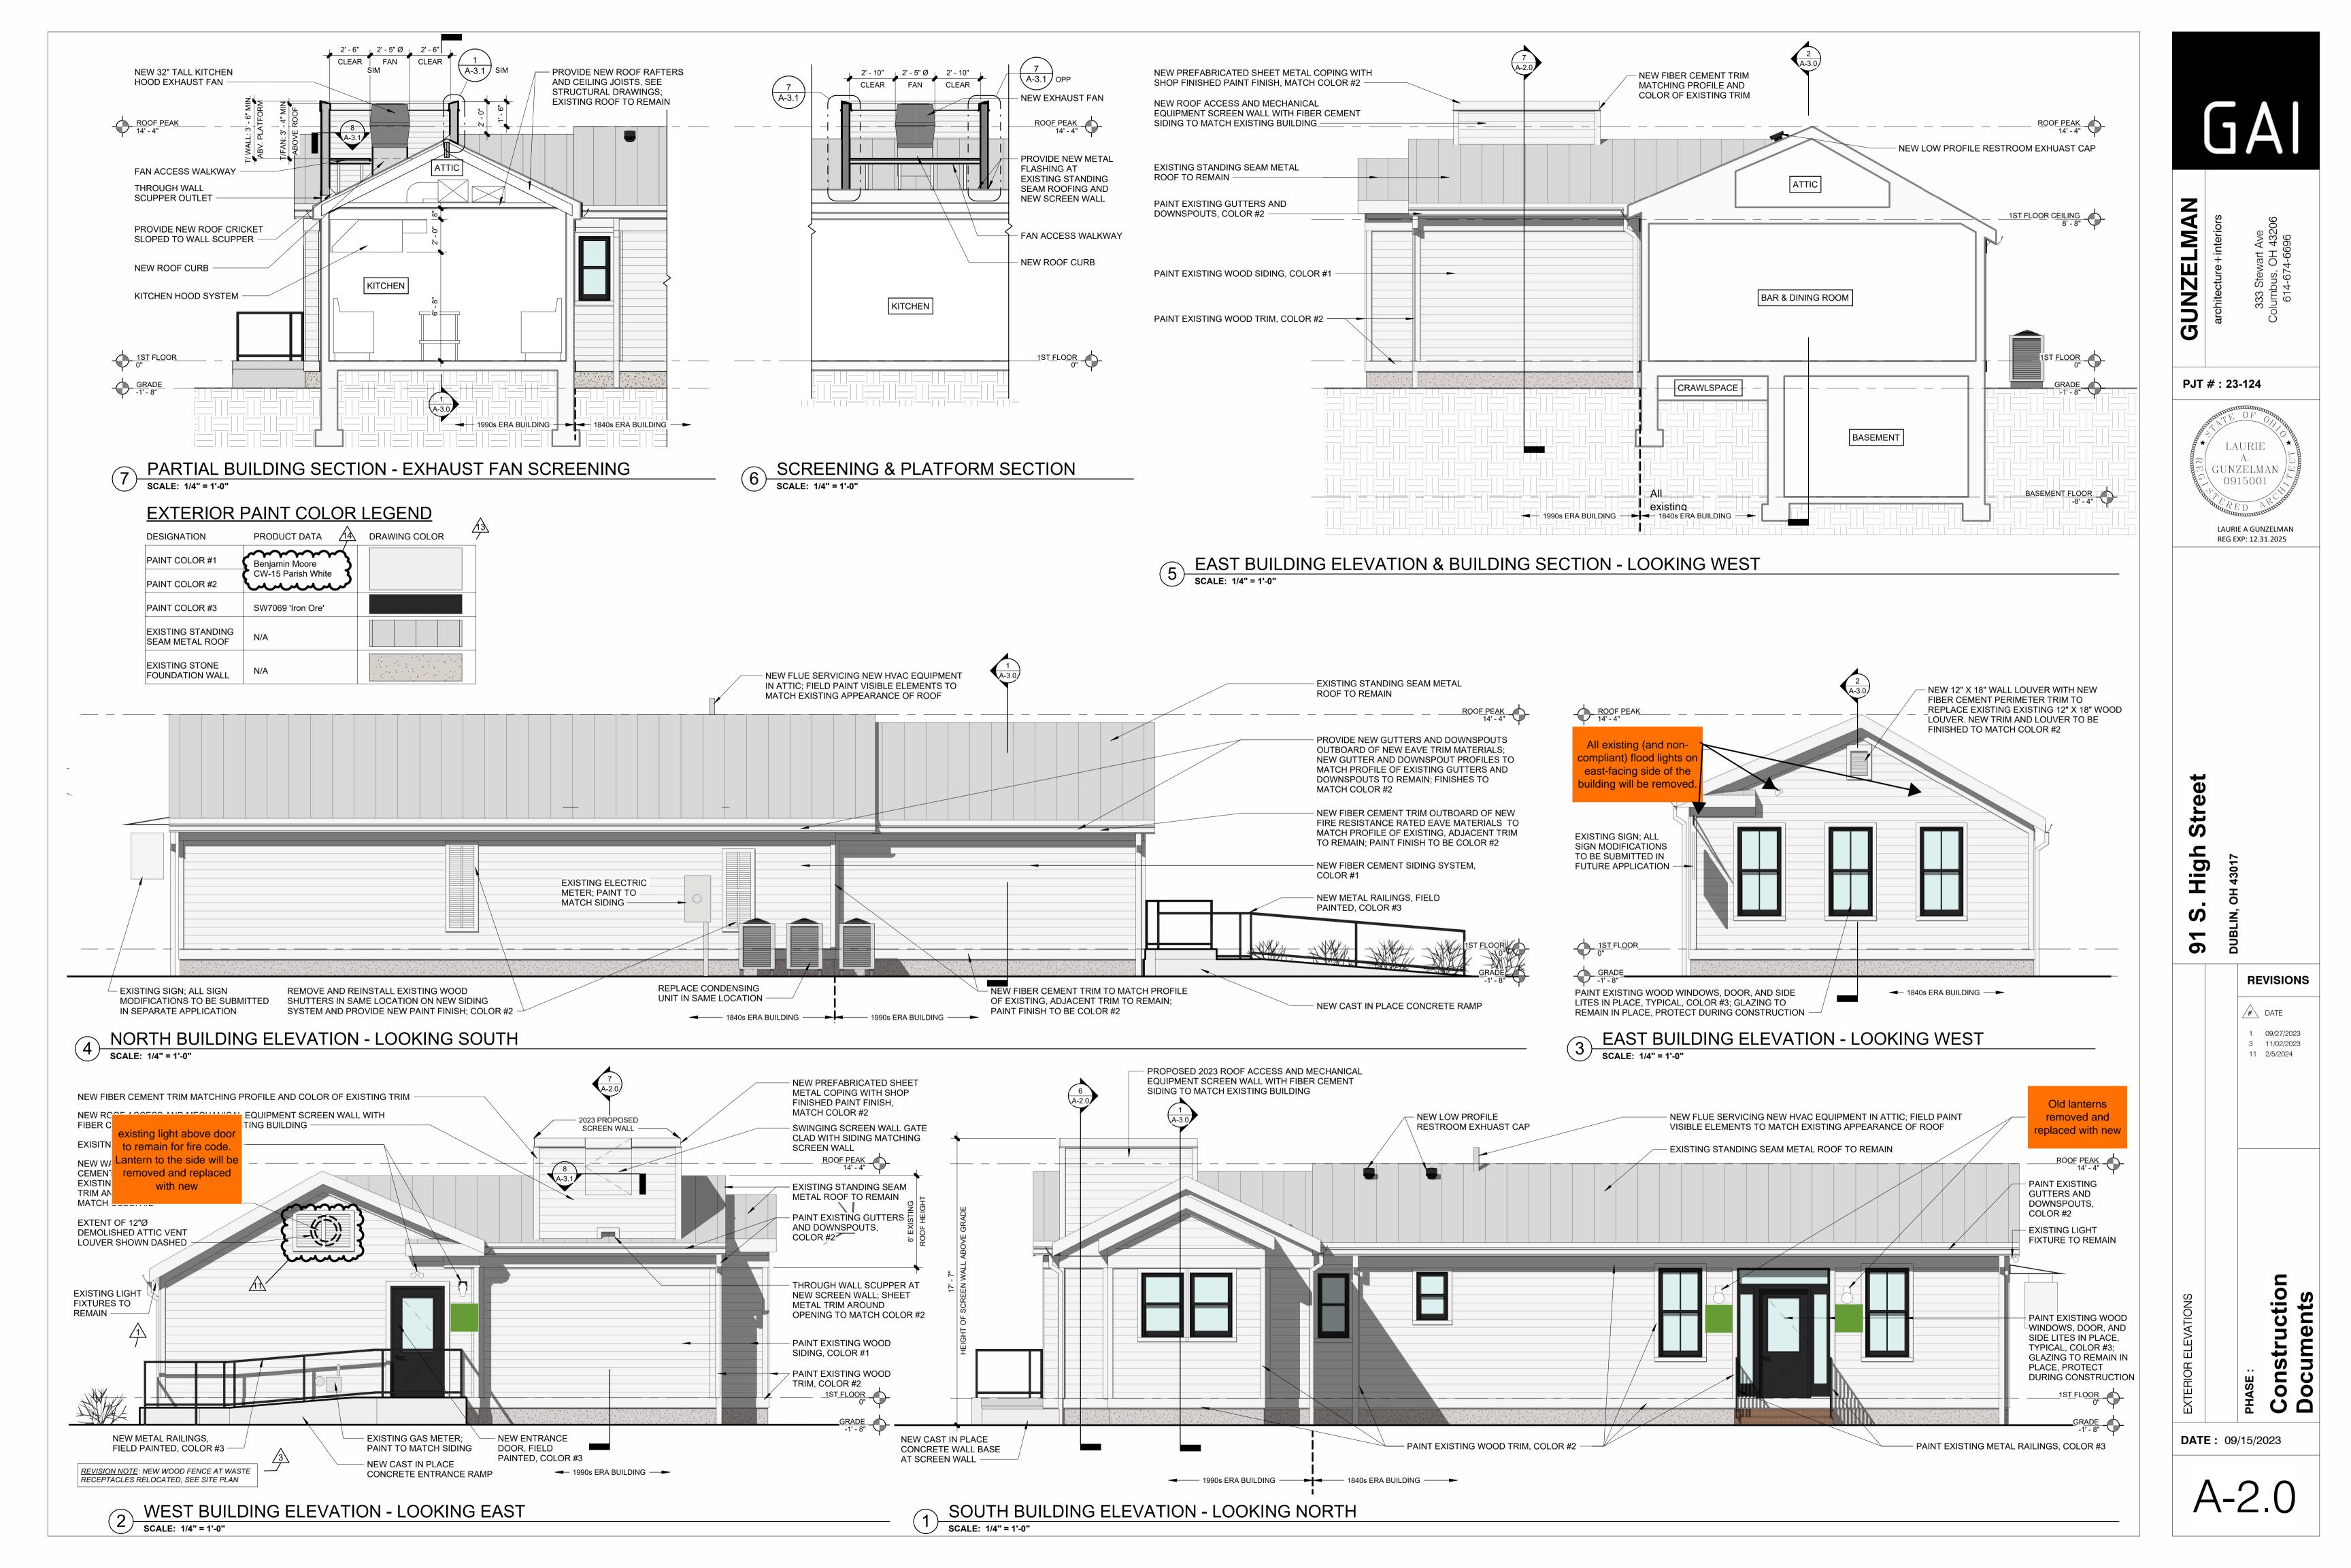

SIDEWALK ON S. HIGH STREET TOWARD NORTH AND EAST BUILDING FACADES



LOOKING NORTH WEST FROM PINNEY HILL LANE TOWARD SOUTH AND EAST BUILDING FACADES; METAL AND FABRIC AWNING PICTURED TO BE REMOVED LOOKING NORTH EAST FROM PINNEY HILL LANE TOWARD SOUTH AND WEST BUILDING FACADES AND EXISTING PATIO





LOOKING NORTH FROM PINNEY HILL LANE TOWARD SOUTH BUILDING FACADE AND EXISTING PATIO



LOOKING WEST EXISTING SIDEWALK AT WEST BUILDING FACADE TOWARD EXISTING PARKING LOT AND MILL LANE BEYOND



LOOKING EAST FROM EXISITNG PARKING LOT TOWARD NORTH BUILDING FACADE



LOOKING EAST FROM EXISTING PARKING LOT TOWARD WEST BUILDING FACADE, EXISTING RAMP, AND EXISTING SURFACE PARKING LOT

PJT # : 23-124 GUNZELMAN

LAURIE A GUNZELMAN REG EXP: 12.31.2023

91

**REVISIONS** 

# DATE

**DATE**: 09/15/2023