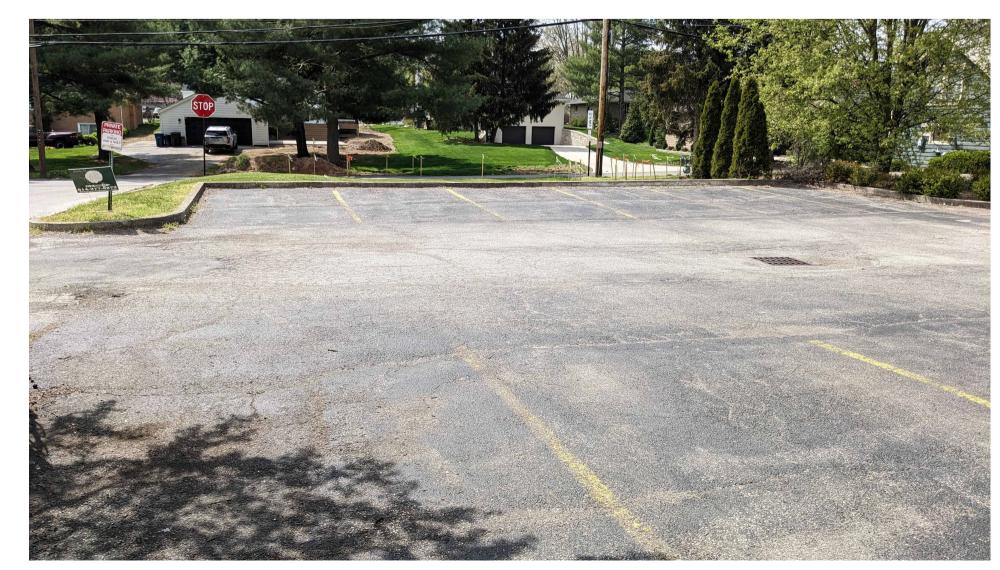

LOOKING EAST FROM EXISTING PARKING LOT TOWARD WEST BUILDING FACADE, EXISTING RAMP, AND EXISTING SURFACE PARKING LOT

PJT # : 23-124 GUNZELMAN

LAURIE A GUNZELMAN REG EXP: 12.31.2023

91

**REVISIONS** 