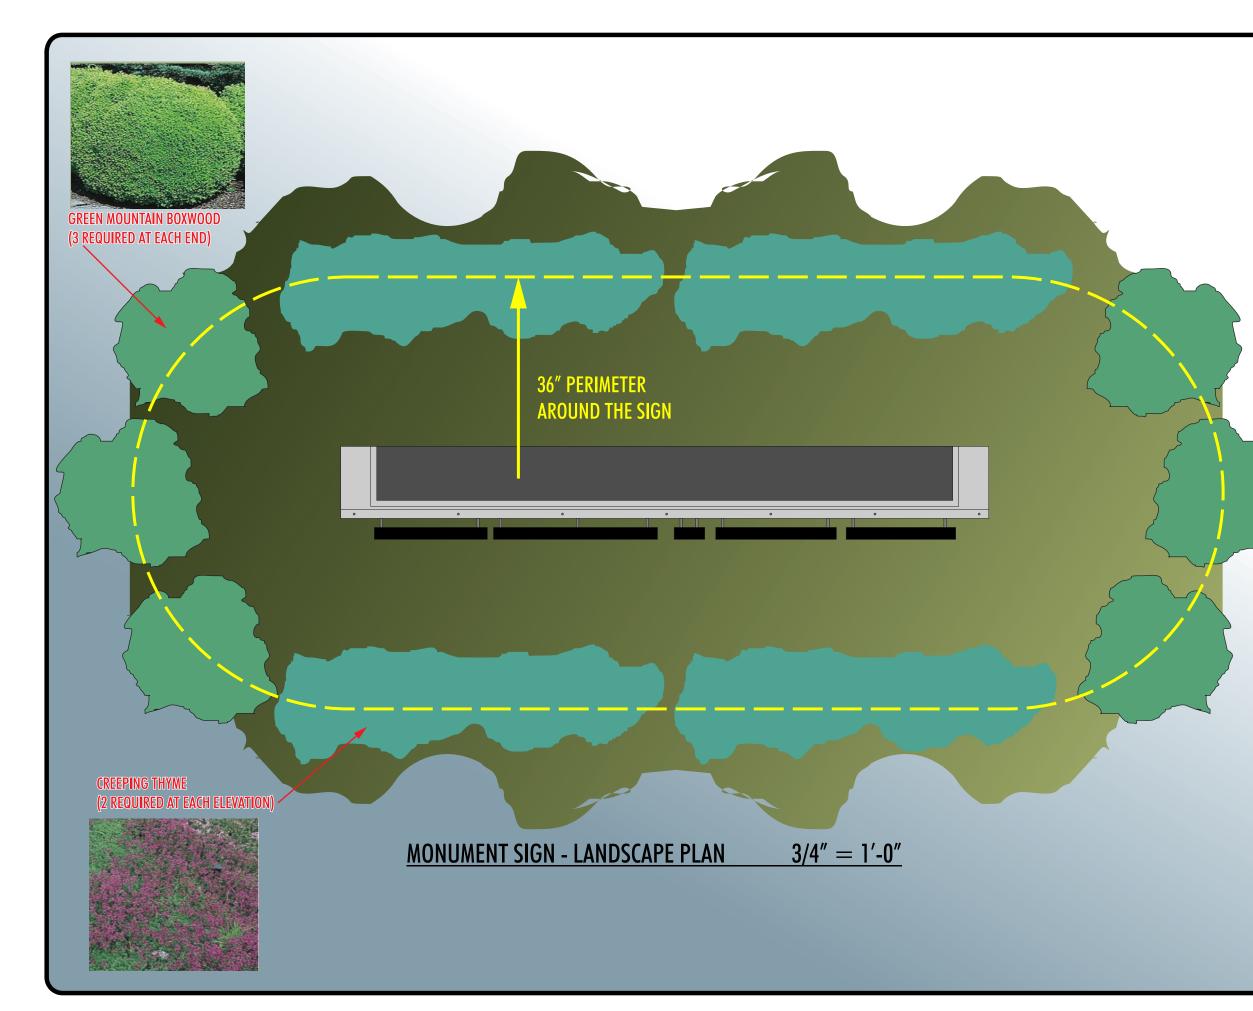

Proudly Serving Central Ohio Since 1954 1640 Harmon Ave, Columbus, Ohio, 43223 (614) 444-3333 (FAX) 444-3026 www.danitesign.com

## UL LISTED via STANDARD UL48 FILE NO:E60042 DaNITE SIGN CO. UL APPLIES TO ILLUMINATED SIGNS ONLY.

## COLORS

| APPROVED                                                                                                                                                                                                                                                                                                                                                                                                                                     | -CUSTOMER                                  |        |           | DATE                            |
|---------------------