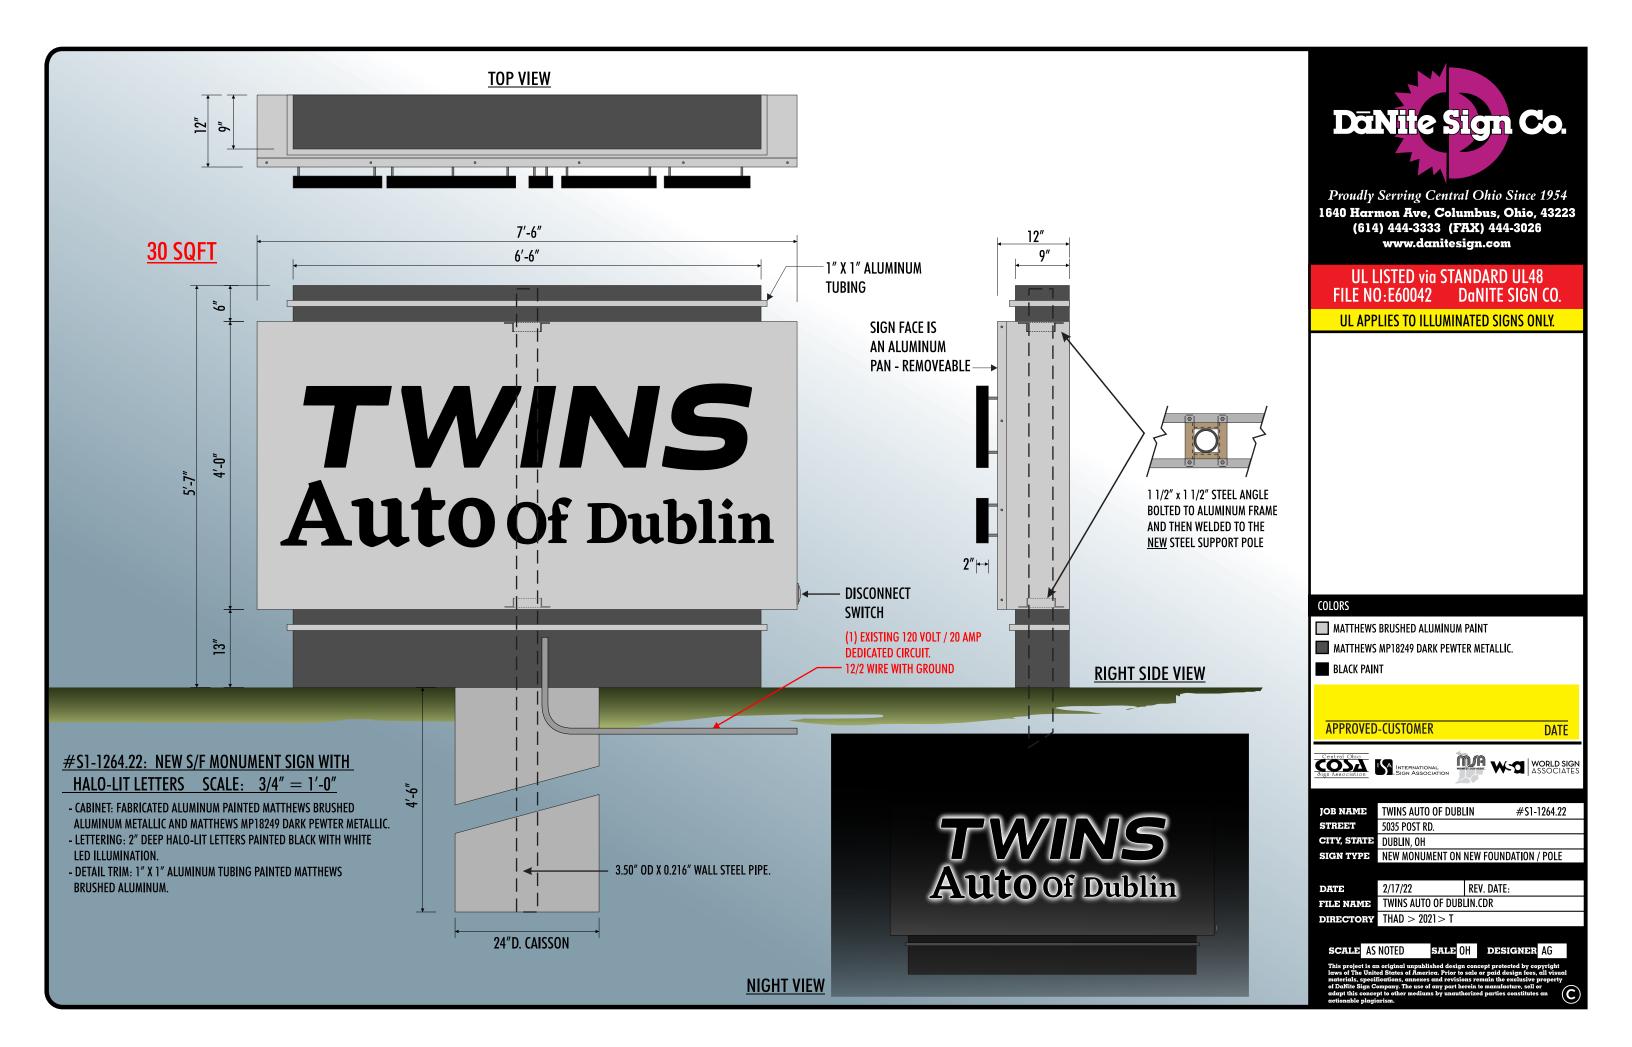

Proudly Serving Central Ohio Since 1954 1640 Harmon Ave, Columbus, Ohio, 43223 (614) 444-3333 (FAX) 444-3026 www.danitesign.com

## UL LISTED via STANDARD UL48 FILE NO:E60042 DaNITE SIGN CO. UL APPLIES TO ILLUMINATED SIGNS ONLY.

## COLORS

| APPROVED                                                                                                                                                                                                                                                                                                                                                                                                                                     | -CUSTOMER                                  |        |           | DATE                            |
|----------------------------------------------------------------------------------------------------------------------------------------------------------------------------------------------------------------------------------------------------------------------------------------------------------------------------------------------------------------------------------------------------------------------------------------------|--------------------------------------------|--------|-----------|---------------------------------|
| Central Ohio<br>COSA<br>Bign Association                                                                                                                                                                                                                                                                                                                                                                                                     | INTERNATIONAL<br>SIGN ASSOCIATION          |        | W-3       | <b>WORLD SIGN</b><br>ASSOCIATES |
| JOB NAME                                                                                                                                                                                                                                                                                                                                                                                                                                     | TWINS AUTO OF DI                           | IRI IN | #9        | 1-39723-R3                      |
| STREET                                                                                                                                                                                                                                                                                                                                                                                                                                       | 5035 POST RD.                              |        |           |                                 |
| CITY, STATE                                                                                                                                                                                                                                                                                                                                                                                                                                  | DUBLIN, OH                                 |        |           |                                 |
| SIGN TYPE                                                                                                                                                                                                                                                                                                                                                                                                                                    | NEW MONUMENT ON EXISTING FOUNDATION / POLE |        |           |                                 |
|                                                                                                                                                                                                                                                                                                                                                                                                                                              |                                            |        |           |                                 |
| DATE                                                                                                                                                                                                                                                                                                                                                                                                                                         | 1/28/21                                    | REV    | DATE: 1/2 | 9/21                            |
| FILE NAME                                                                                                                                                                                                                                                                                                                                                                                                                                    | TWINS AUTO OF DUBLIN.CDR                   |        |           |                                 |
| DIRECTORY                                                                                                                                                                                                                                                                                                                                                                                                                                    | THAD > 2021 > T                            |        |           |                                 |
| scale AS NOTED sale OH designer TK                                                                                                                                                                                                                                                                                                                                                                                                           |                                            |        |           |                                 |
| This project is an original unpublished design concept protected by copyright<br>laws of The United States of America. Prior to sale or paid design lees, all visual<br>materials, specifications, annexes and revisions remain the exclusive property<br>of DaNite Sign Company. The use of any part herein to manufacture, sell or<br>adapt this concept to other mediums by unauthorized parties constitutes an<br>actionable plagiarism. |                                            |        |           |                                 |