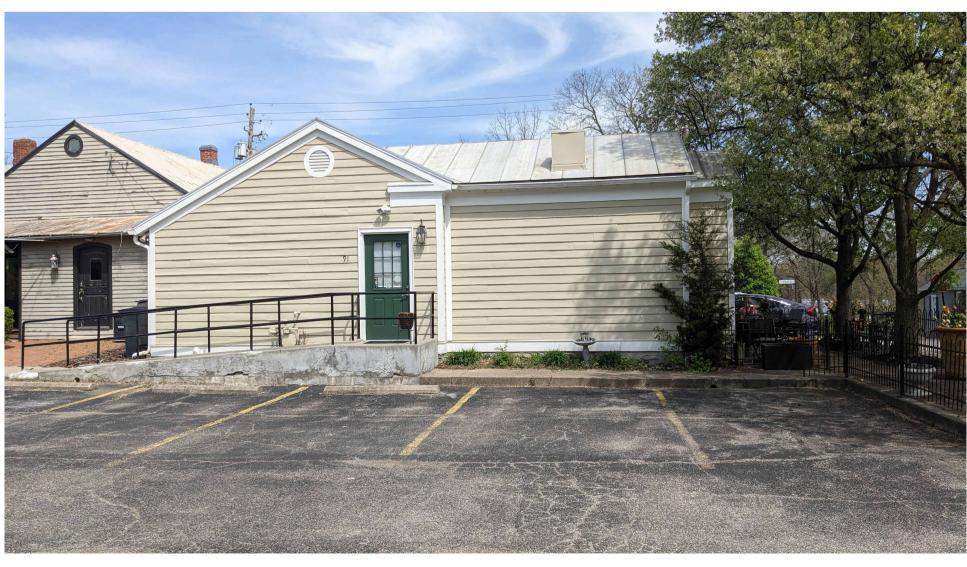

LOOKING NORTH FROM PINNEY HILL LANE TOWARD SOUTH BUILDING FACADE AND EXISTING PATIO

LOOKING EAST FROM EXISITNG PARKING LOT TOWARD NORTH BUILDING FACADE

LOOKING EAST FROM EXISTING PARKING LOT TOWARD WEST BUILDING FACADE, EXISTING RAMP, AND EXISTING SURFACE PARKING LOT