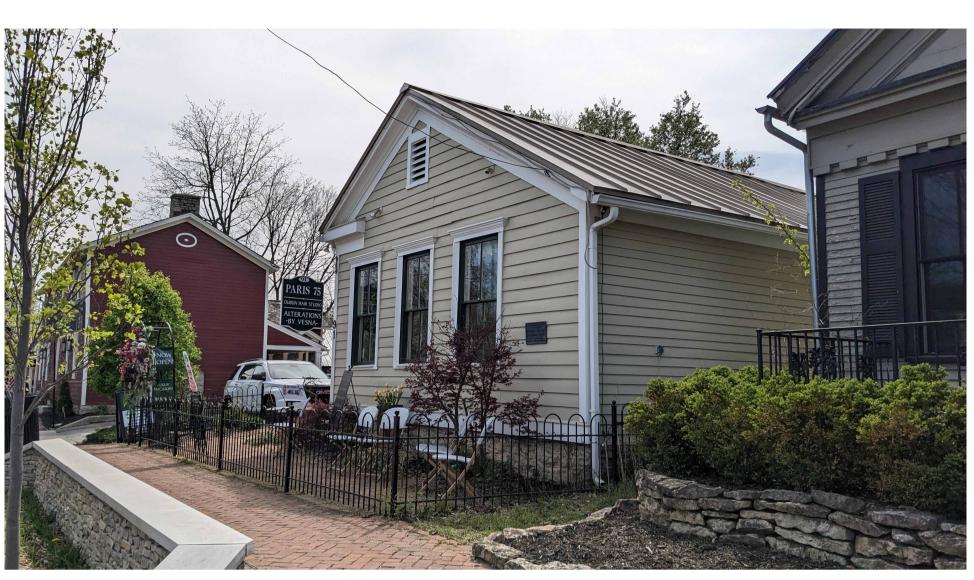

LOOKING NORTH FROM PINNEY HILL LANE TOWARD SOUTH BUILDING FACADE; METAL AND FABRIC AWNING PICTURED TO BE REMOVED

LOOKING NORTH WEST FROM PINNEY HILL LANE TOWARD SOUTH AND EAST BUILDING FACADES; METAL AND FABRIC AWNING PICTURED TO BE REMOVED LOOKING NORTH EAST FROM PINNEY HILL LANE TOWARD SOUTH AND WEST BUILDING FACADES AND EXISTING PATIO