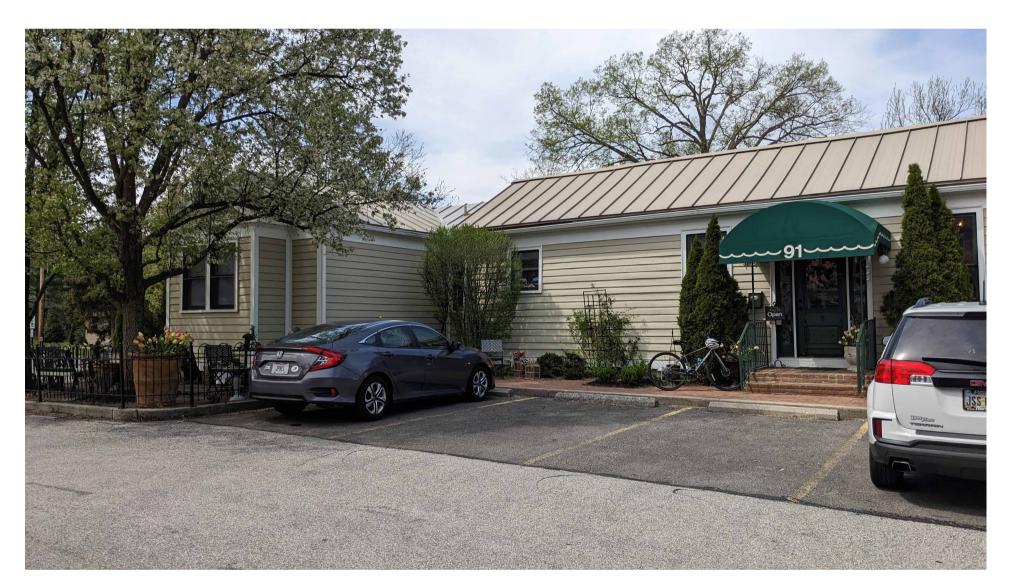

LOOKING NORTH FROM PINNEY HILL LANE TOWARD SOUTH BUILDING FACADE; METAL AND FABRIC AWNING PICTURED TO BE REMOVED

LOOKING NORTH WEST FROM PINNEY HILL LANE TOWARD SOUTH AND EAST BUILDING FACADES; METAL AND FABRIC AWNING PICTURED TO BE REMOVED LOOKING NORTH EAST FROM PINNEY HILL LANE TOWARD SOUTH AND WEST BUILDING FACADES AND EXISTING PATIO