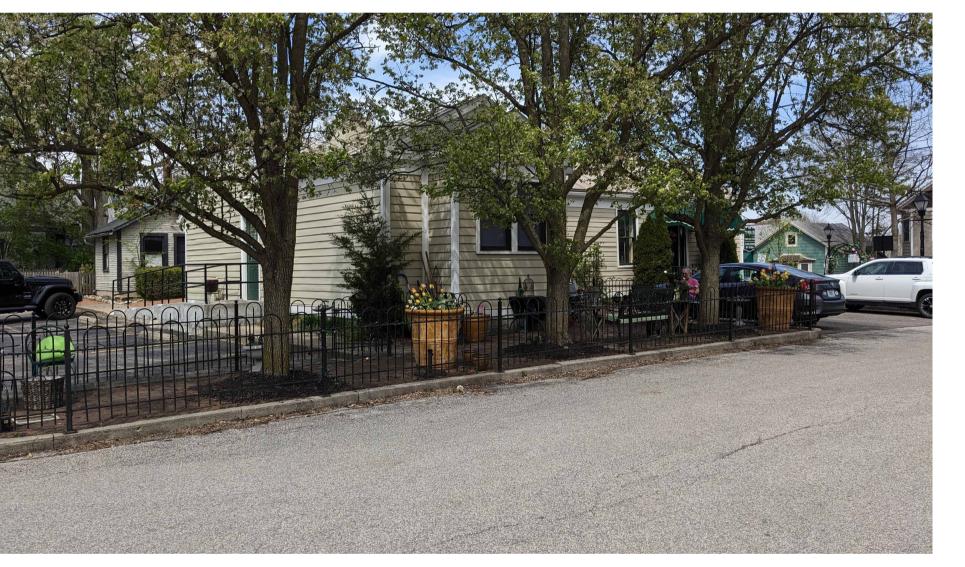

LOOKING NORTH FROM PINNEY HILL LANE TOWARD SOUTH BUILDING FACADE AND EXISTING PATIO

LOOKING EAST FROM EXISITNG PARKING LOT TOWARD NORTH BUILDING FACADE

LOOKING EAST FROM EXISTING PARKING LOT TOWARD WEST BUILDING FACADE, EXISTING RAMP, AND EXISTING SURFACE PARKING LOT