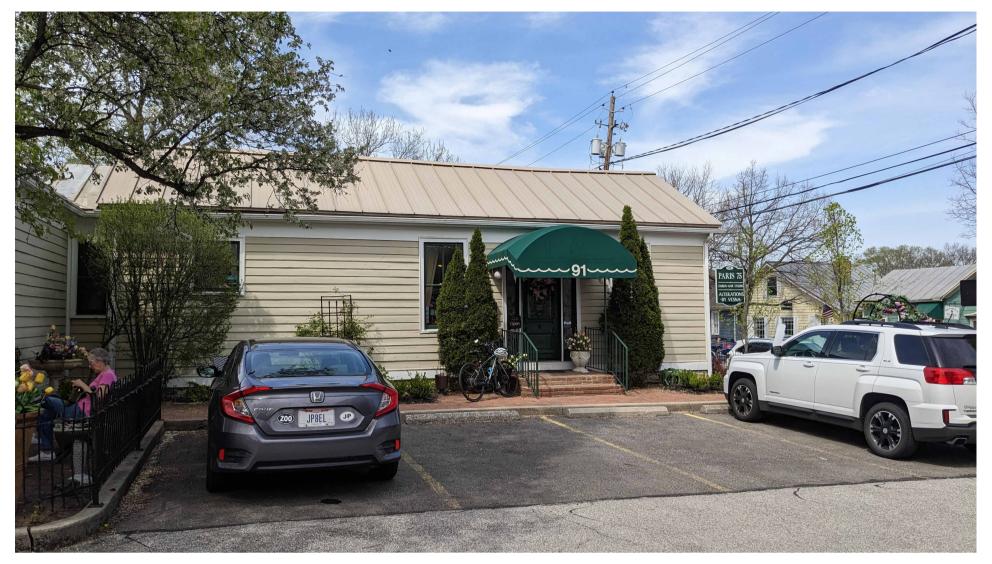

LOOKING NORTH FROM PINNEY HILL LANE TOWARD SOUTH BUILDING FACADE; METAL AND FABRIC AWNING PICTURED TO BE REMOVED

LOOKING NORTH WEST FROM PINNEY HILL LANE TOWARD SOUTH AND EAST BUILDING FACADES; METAL AND FABRIC AWNING PICTURED TO BE REMOVED LOOKING NORTH EAST FROM PINNEY HILL LANE TOWARD SOUTH AND WEST BUILDING FACADES AND EXISTING PATIO