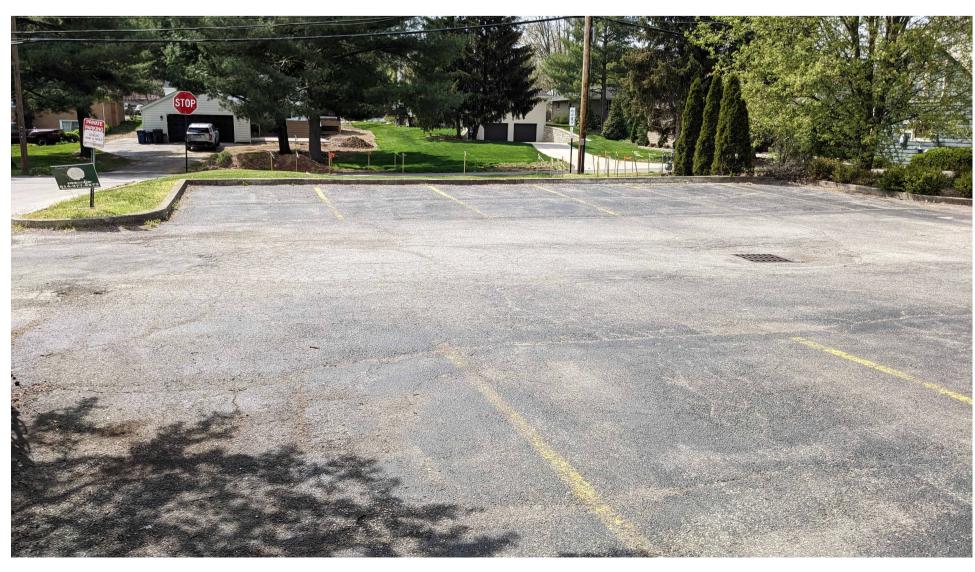

LOOKING NORTH FROM PINNEY HILL LANE TOWARD SOUTH BUILDING FACADE AND EXISTING PATIO

LOOKING EAST FROM EXISITNG PARKING LOT TOWARD NORTH BUILDING FACADE

LOOKING EAST FROM EXISTING PARKING LOT TOWARD WEST BUILDING FACADE, EXISTING RAMP, AND EXISTING SURFACE PARKING LOT