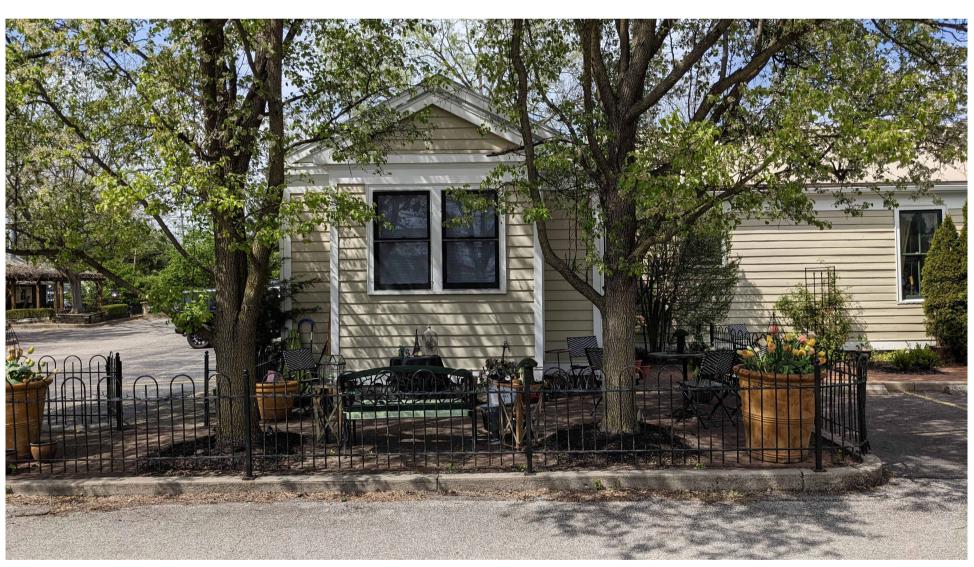

LOOKING NORTH FROM PINNEY HILL LANE TOWARD SOUTH BUILDING FACADE AND EXISTING PATIO

LOOKING EAST FROM EXISITNG PARKING LOT TOWARD NORTH BUILDING FACADE

LOOKING EAST FROM EXISTING PARKING LOT TOWARD WEST BUILDING FACADE, EXISTING RAMP, AND EXISTING SURFACE PARKING LOT