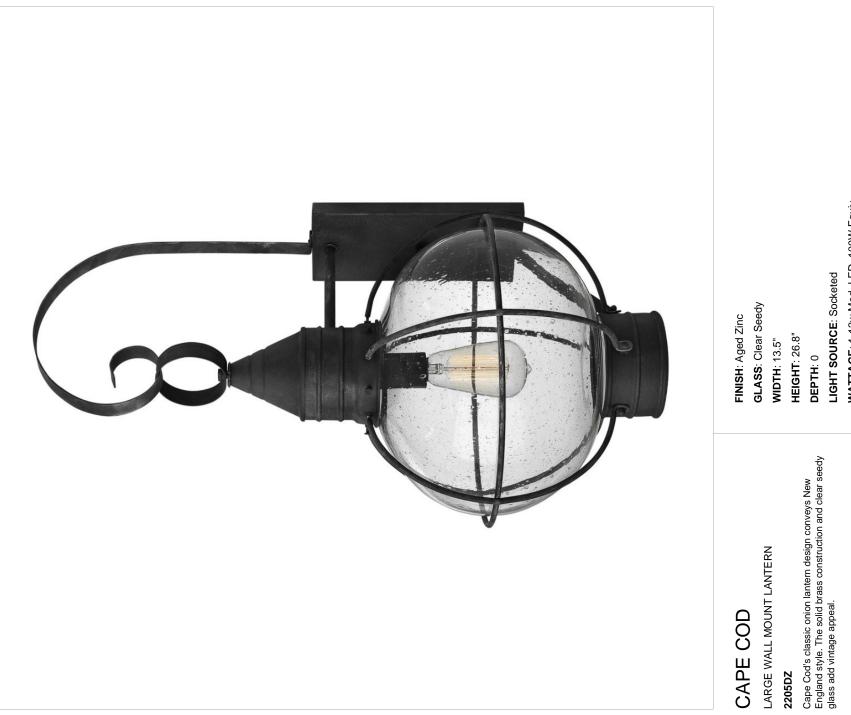

WATTAGE: 1-12w Med. LED, 100W Equiv.

HINKLEY

HINKLEY 33000 Pin Oak Parkway Avon Lake, OH 44012

**PHONE: (440) 653-5500** Toll Free: 1 (800) 446-5539

hinkley.com