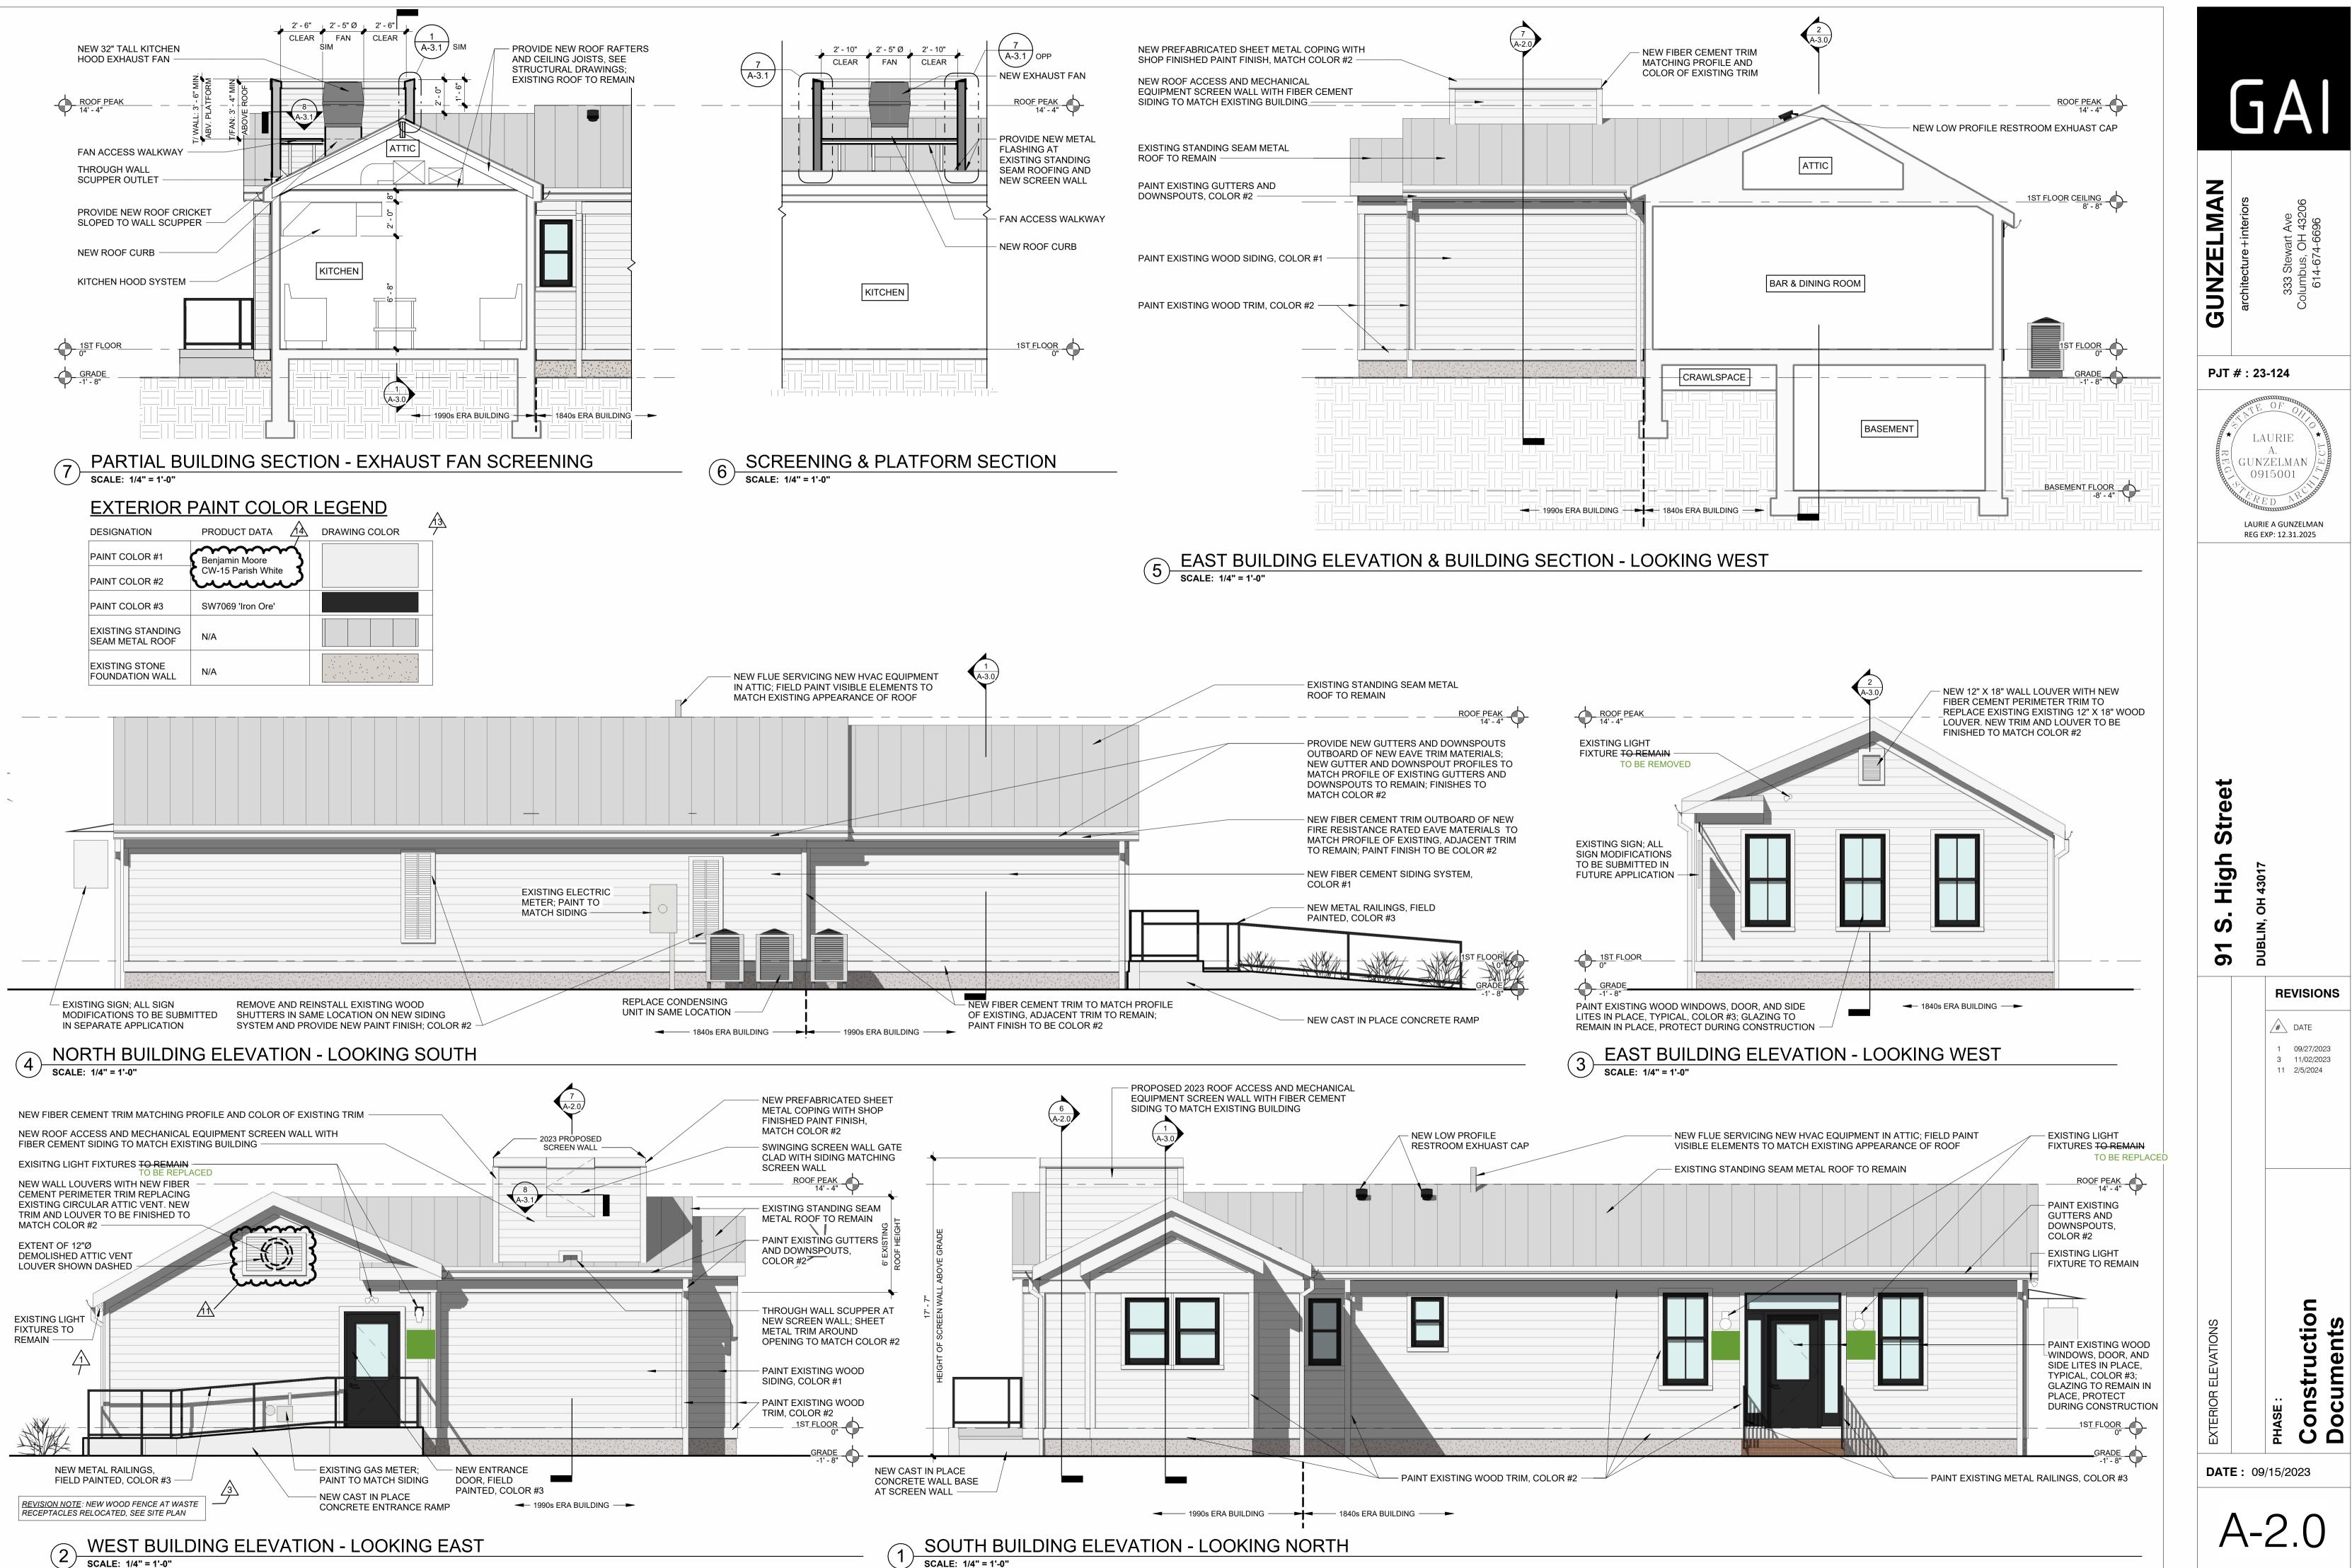

ED



LOOKING NORTH WEST FROM PINNEY HILL LANE TOWARD SOUTH AND EAST BUILDING FACADES; METAL AND FABRIC AWNING PICTURED TO BE REMOVED LOOKING NORTH EAST FROM PINNEY HILL LANE TOWARD SOUTH AND WEST BUILDING FACADES AND EXISTING PATIO



LOOKING WEST EXISTING SIDEWALK AT WEST BUILDING FACADE TOWARD EXISTING PARKING LOT AND MILL LANE BEYOND





LOOKING WEST FROM EAST SIDEWALK ON S. HIGH STREET TOWARD EAST BUILDING FACADE



LOOKING SOUTHWEST FROM WEST SIDEWALK ON S. HIGH STREET TOWARD NORTH AND EAST BUILDING FACADES





LOOKING NORTH FROM PINNEY HILL LANE TOWARD SOUTH BUILDING FACADE AND EXISTING PATIO

LOOKING EAST FROM EXISITNG PARKING LOT TOWARD NORTH BUILDING FACADE



LOOKING EAST FROM EXISTING PARKING LOT TOWARD WEST BUILDING FACADE, EXISTING RAMP, AND EXISTING SURFACE PARKING LOT







WATTAGE: 1-12w Med. LED, 100W Equiv.

HINKLEY

HINKLEY 33000 Pin Oak Parkway Avon Lake, OH 44012

**PHONE: (440) 653-5500** Toll Free: 1 (800) 446-5539

hinkley.com