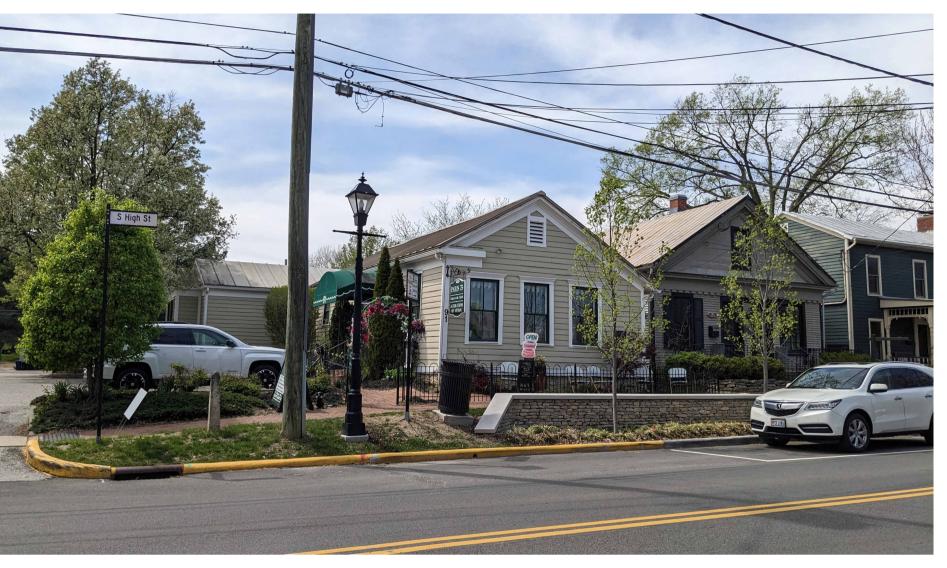

LOOKING WEST EXISTING SIDEWALK AT WEST BUILDING FACADE TOWARD EXISTING PARKING LOT AND MILL LANE BEYOND

LOOKING WEST FROM EAST SIDEWALK ON S. HIGH STREET TOWARD EAST BUILDING FACADE

LOOKING SOUTHWEST FROM WEST SIDEWALK ON S. HIGH STREET TOWARD NORTH AND EAST BUILDING FACADES