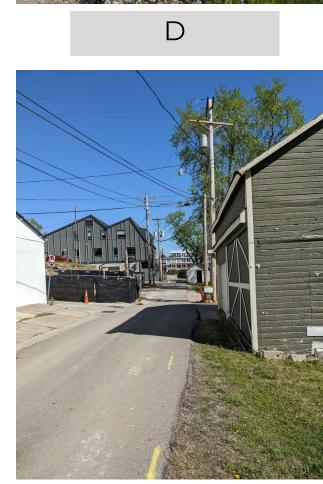

### Context: Existing Conditions Photos

## Remodeling and Additions 27 North Riverview Street Dublin, Ohio r

 $\alpha$ 