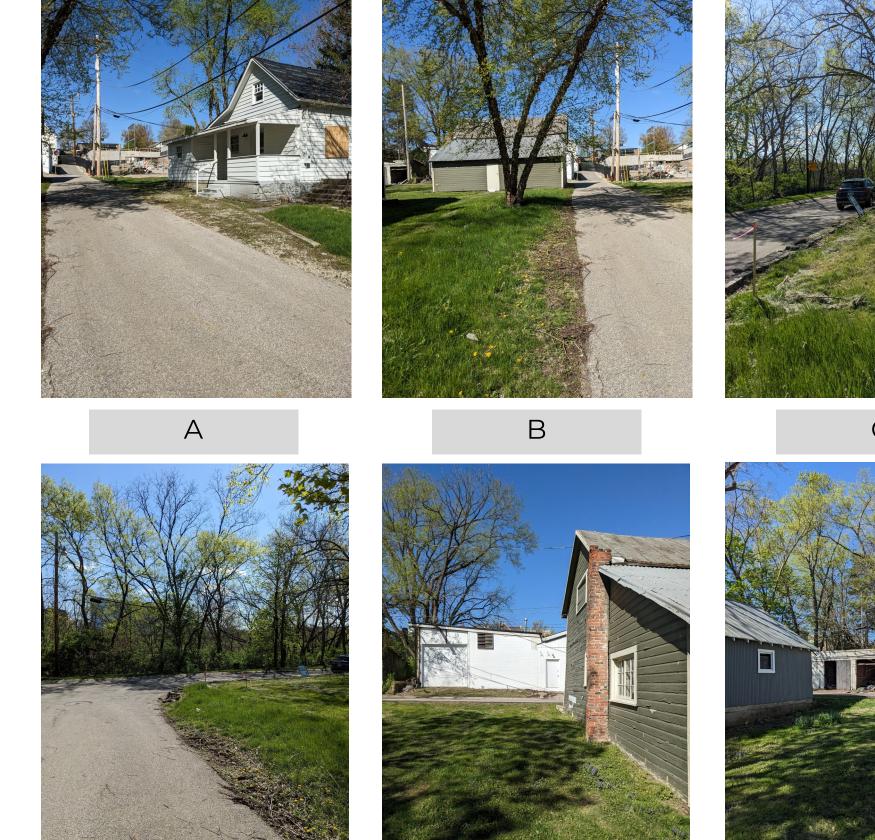

### Context: Existing Conditions Photos

## Remodeling and Additions 27 North Riverview Street Dublin, Ohio r

 $\alpha$ 