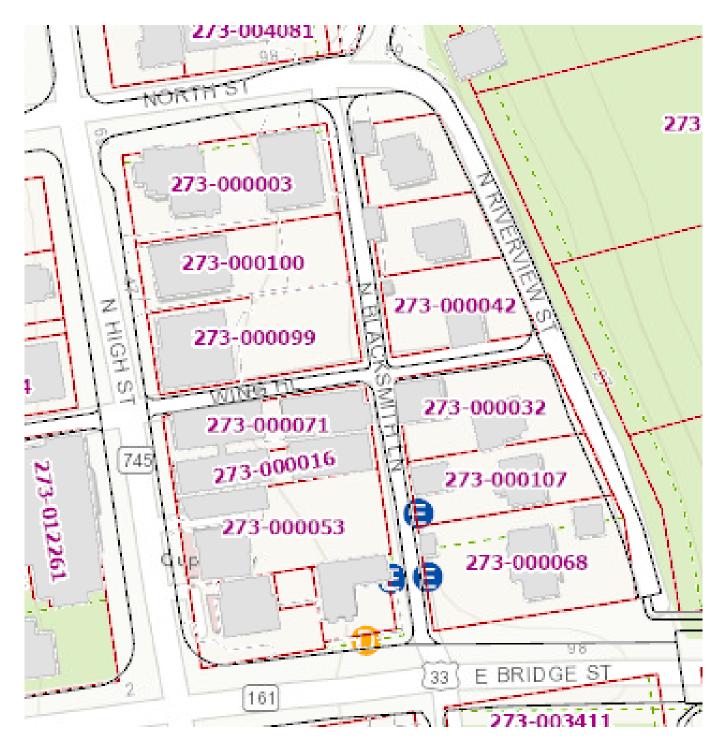

### BZA Request

3

Context: Existing Building Footprints, Zoning, and Thoroughfares