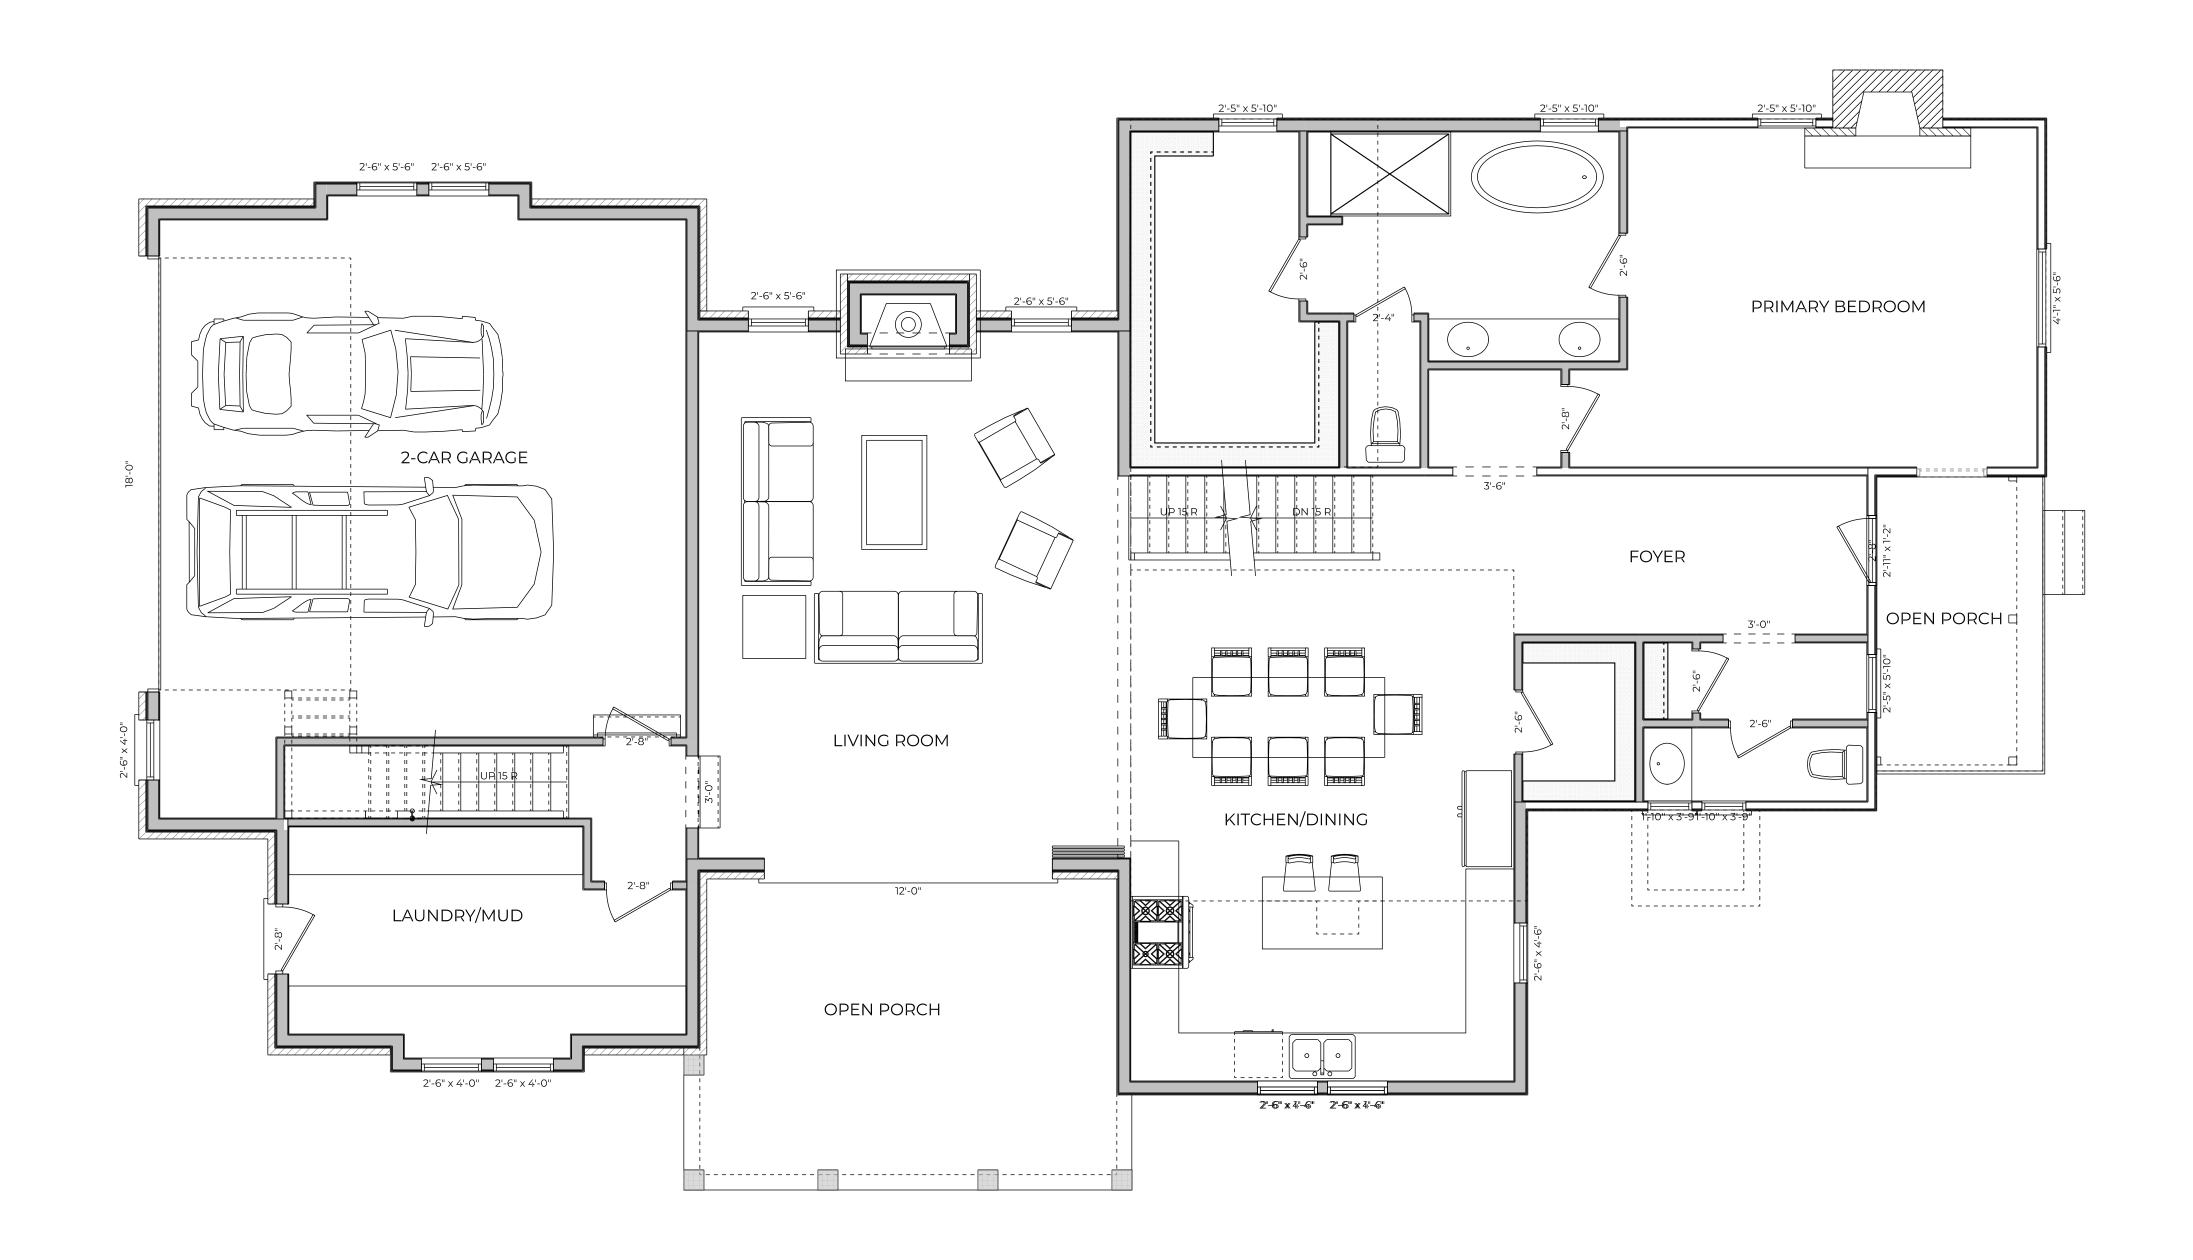

1 inch = 10 feet

1/1

FIRST FLOOR PLAN SCALE: 1/4" = 1'- 0"

48 S. High St. Ste. B | Dublin, Ohio 43017 (614) 766-7257 | www.rtastudio.com

27 NR FIRST FLOOR PLAN 021424

WEST ELEVATION SCALE: 1/4" = 1'- 0"