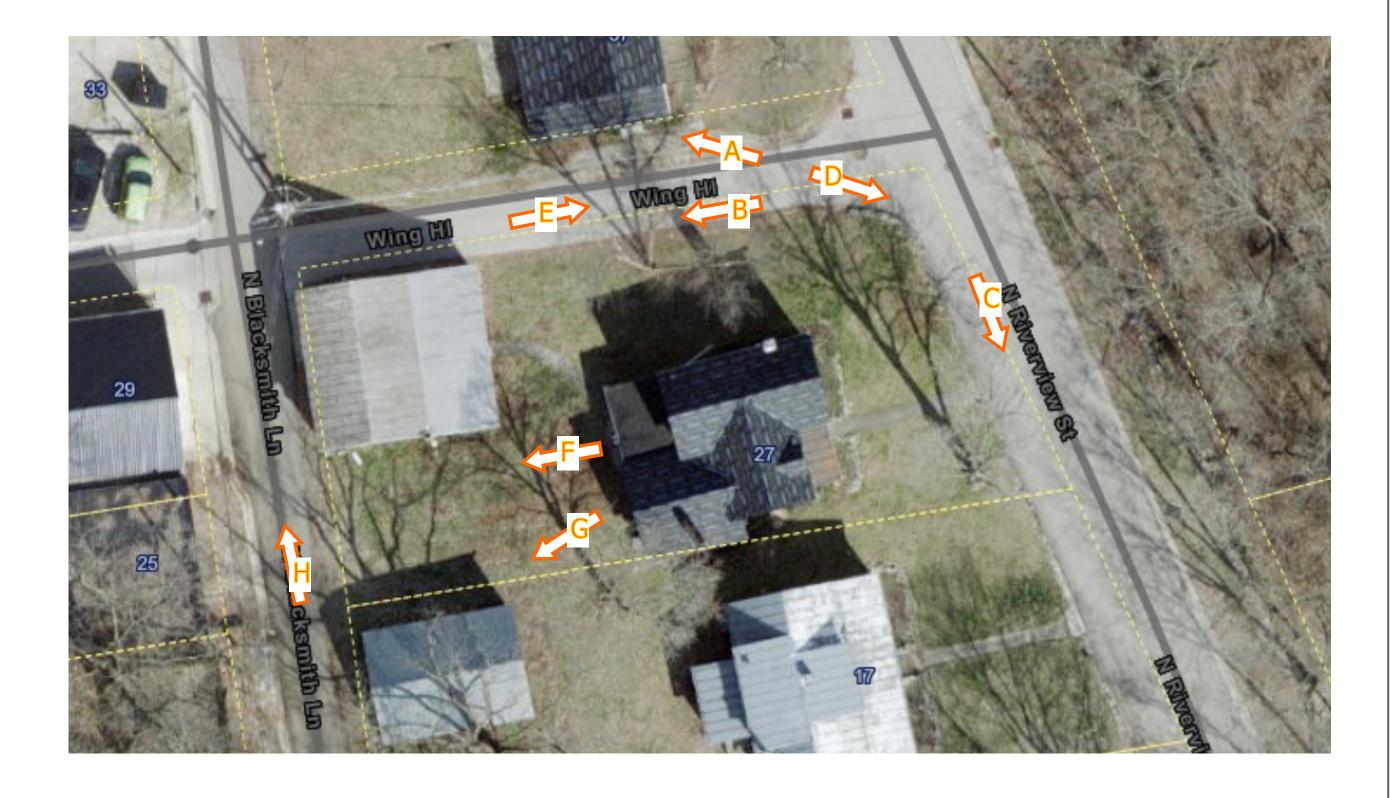

### Context: Photo References

## Remodeling and Additions 27 North Riverview Street Dublin, Ohio

 $\cap$ 

F

G

Н