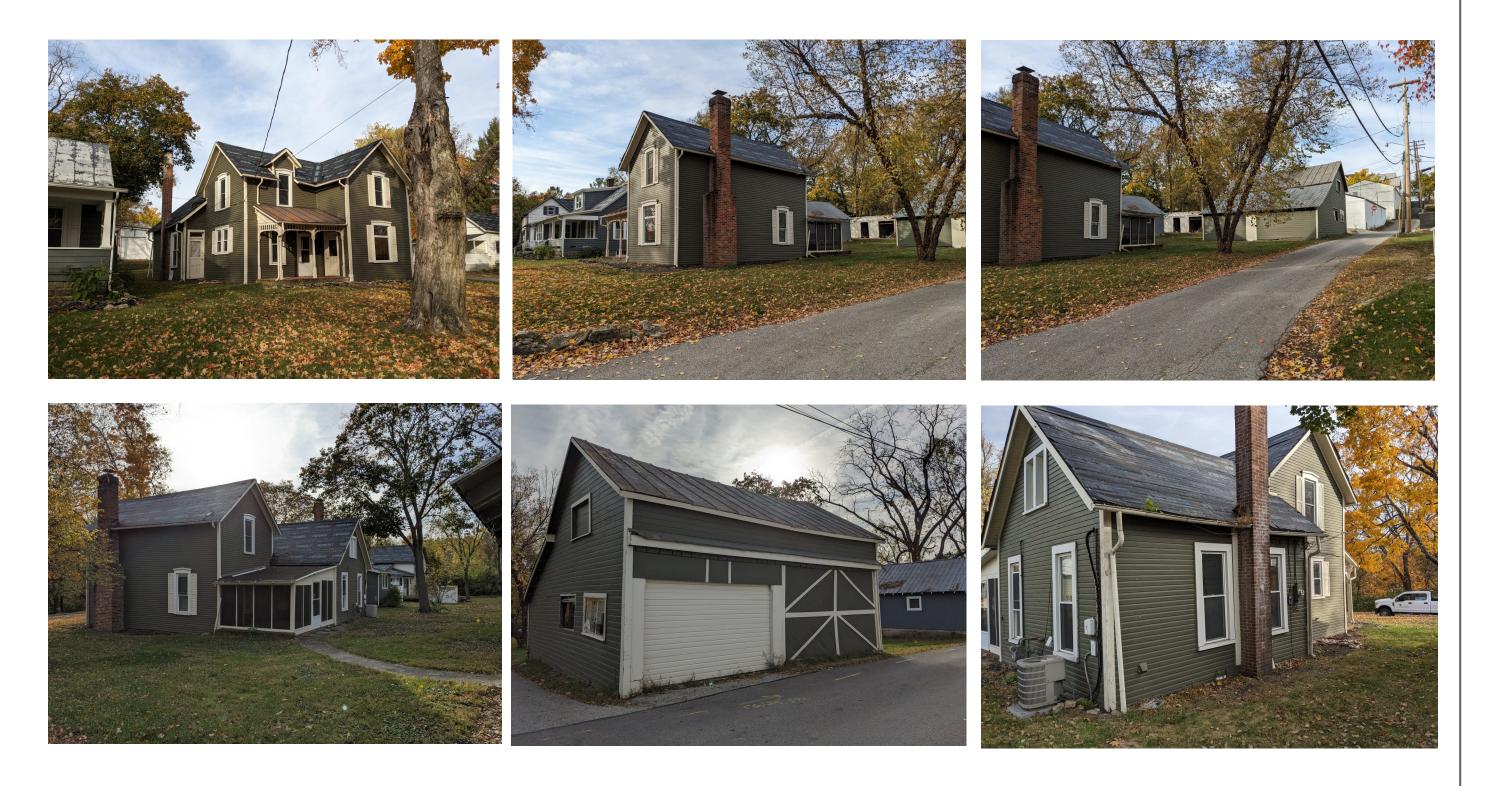

### Context: Existing Conditions Photos

## Remodeling and Additions 27 North Riverview Street Dublin, Ohio r

 $\alpha$ 