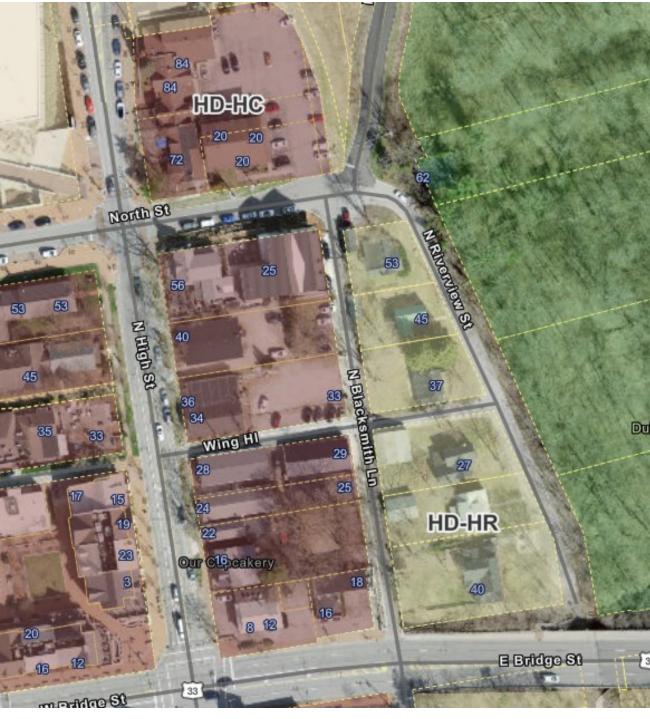

### BZA Request

3

Context: Existing Building Footprints, Zoning, and Thoroughfares