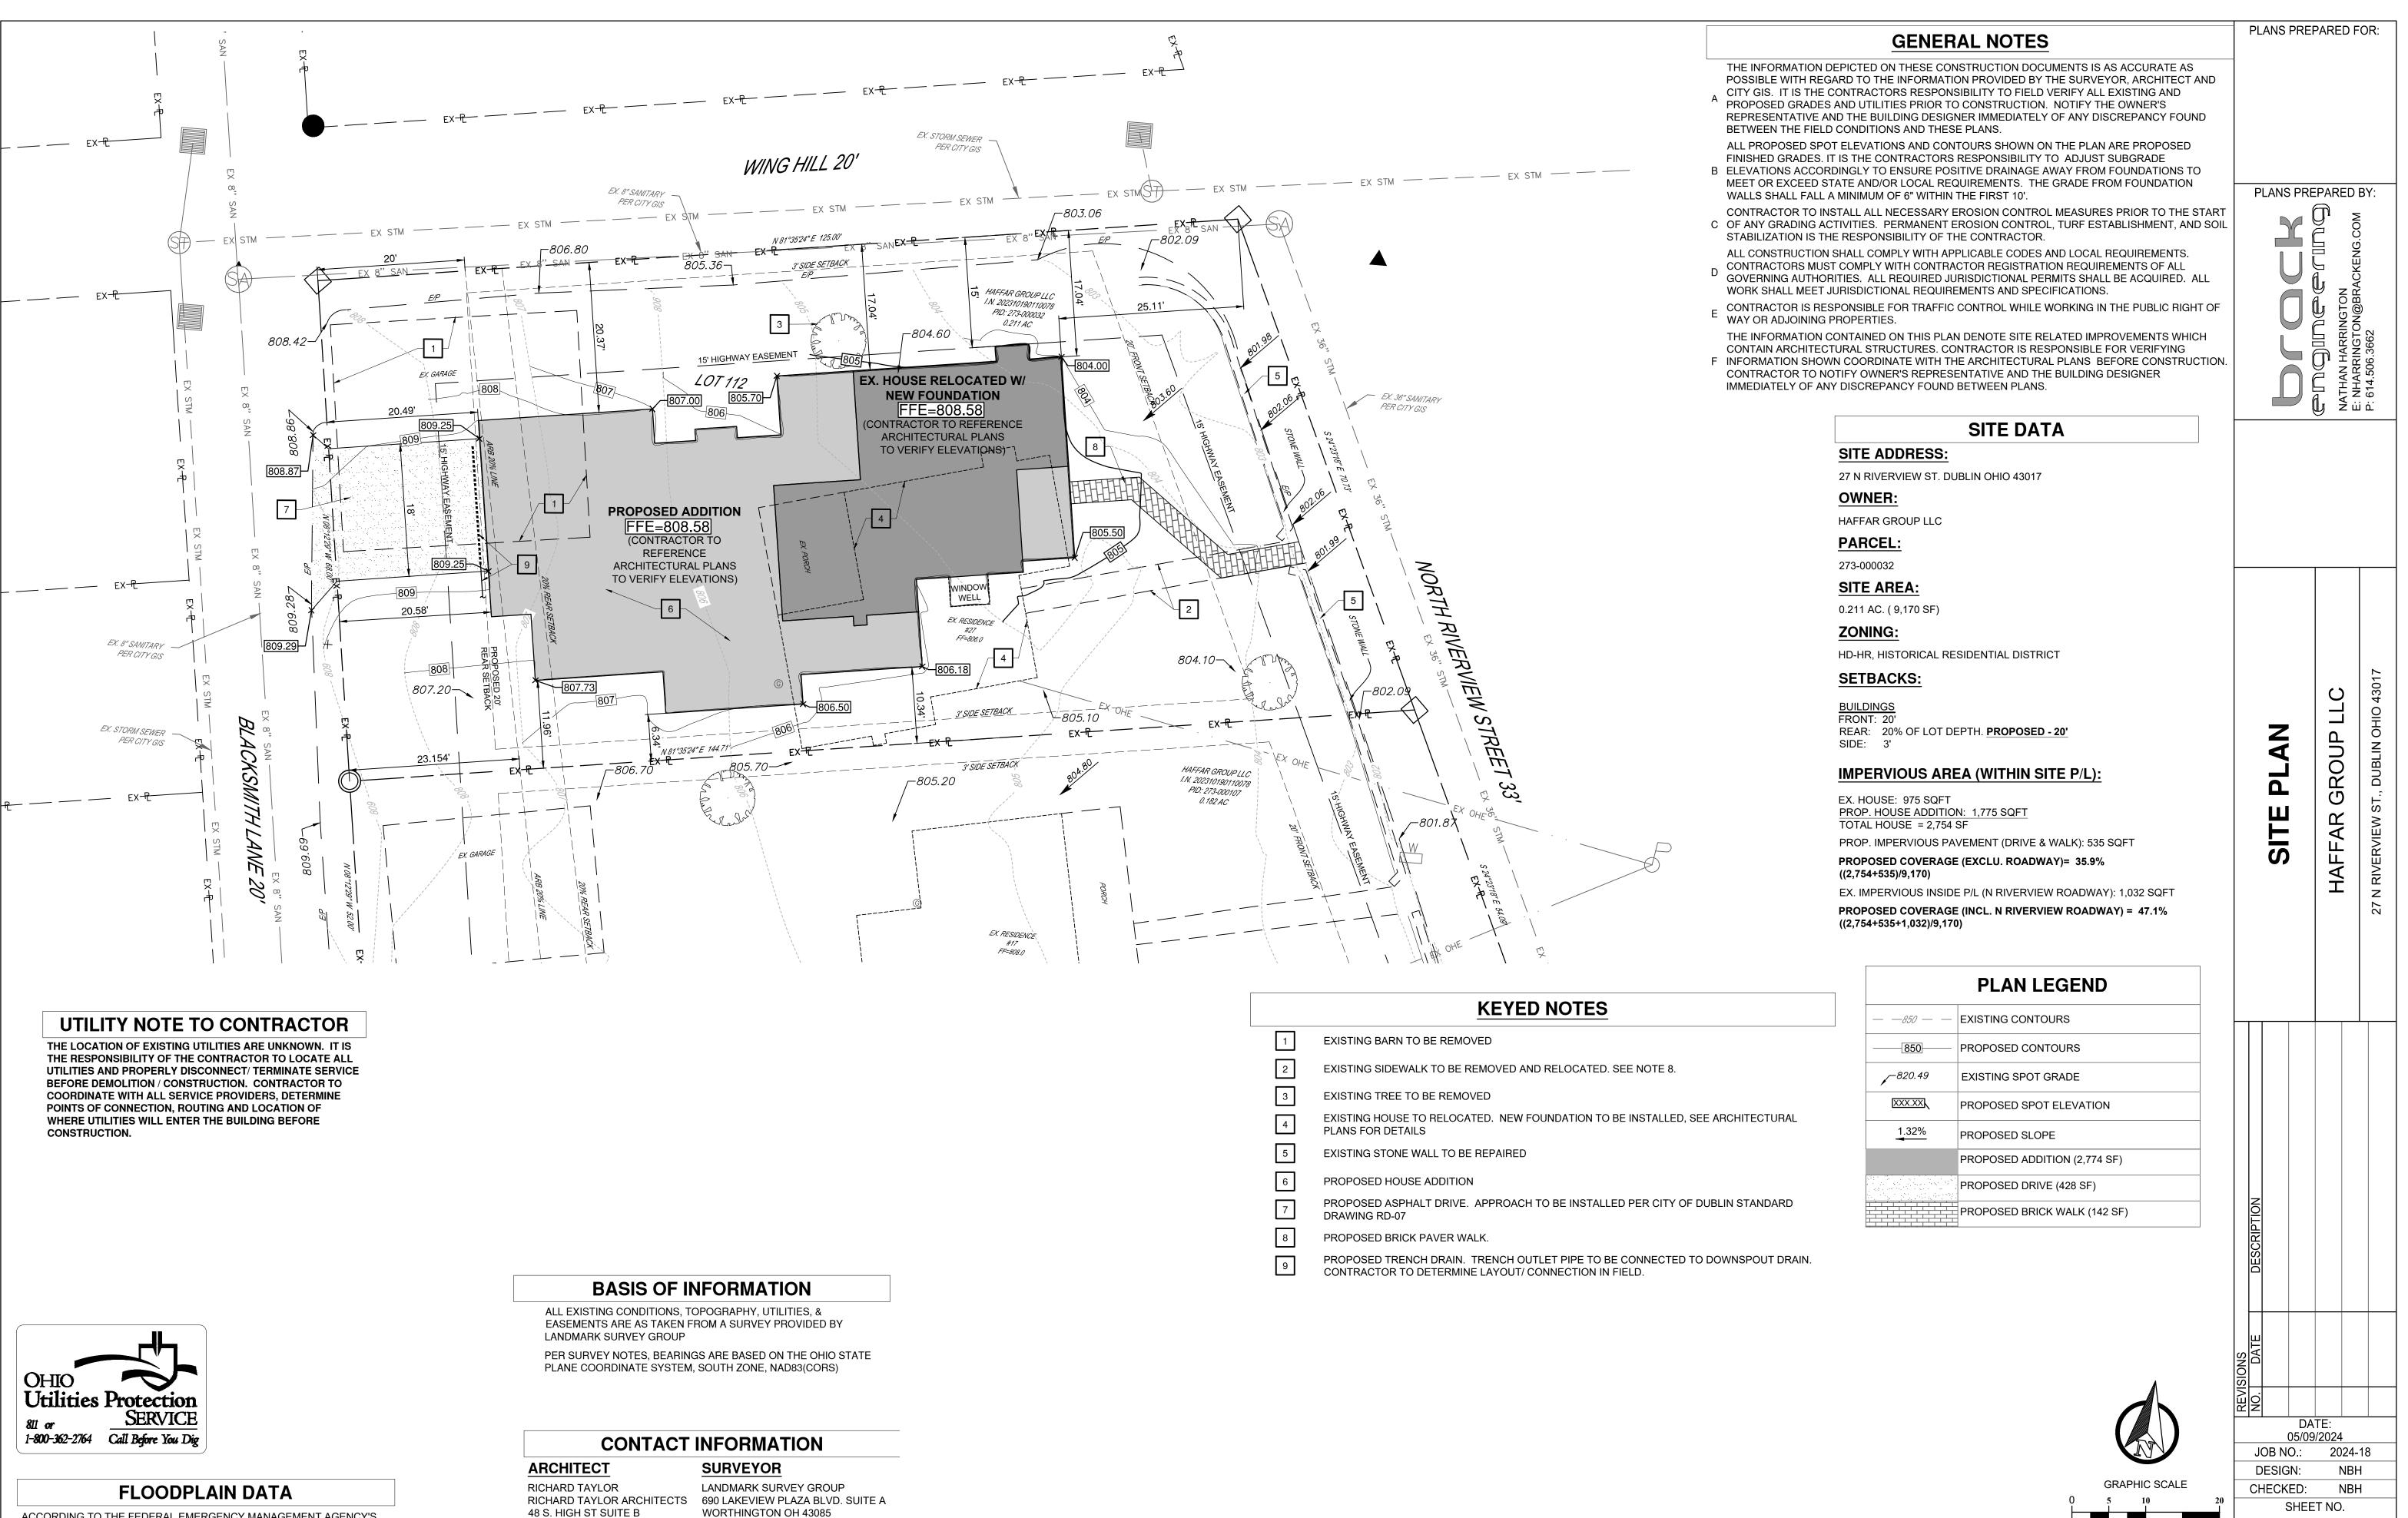

### Remodeling and Additions 27 North Riverview Street Dublin, Ohio $\cap$ N N C N C N C

ACCORDING TO THE FEDERAL EMERGENCY MANAGEMENT AGENCY'S FLOOD INSURANCE RATE MAP (DATED JUNE 17, 2008), THE SUBJECT PARCELS LIE WITHIN ZONE "X", COMMUNITY PANEL NO. 39049C0151K

48 S. HIGH ST SUITE B DUBLIN, OH 43017 (614) 766-7257

WORTHINGTON OH 43085 614-485-9000 SCOTT GRUNDEI

| EXISTING BARN TO BE REMOVED |  |
|-----------------------------|--|
|-----------------------------|--|

| March 2024 Review                             |                     | May 2024 Rev        | view                                          |                       |                     |
|-----------------------------------------------|---------------------|---------------------|-----------------------------------------------|-----------------------|---------------------|
| Existing Lot Area                             | 9191                |                     | Existing Lot Area                             | 9170                  |                     |
| 25% Max. Footprint<br>20% ARB Overage         | 2298                | 25%                 | 25% Max. Footprint<br>20% ARB Overage         | 2292.5                | 25%                 |
| Allowed<br>Total ARB Area                     | 460                 |                     | _Allowed<br>Total ARB Area                    | 458.5                 |                     |
| Allowed                                       | 2758                | 30%                 | Allowed                                       | 2751                  | 30%                 |
|                                               |                     |                     |                                               |                       |                     |
| <b>Proposed Footprint</b>                     | 2999                | <b>32.6</b> %       | <b>Proposed Footprint</b>                     | 2754                  | 30.0%               |
| <b>Proposed Footprint</b><br>45% Lot Coverage | <b>2999</b><br>4136 | <b>32.6%</b><br>45% | <b>Proposed Footprint</b><br>45% Lot Coverage | <b>2754</b><br>4126.5 | <b>30.0%</b><br>45% |
|                                               |                     |                     |                                               |                       |                     |