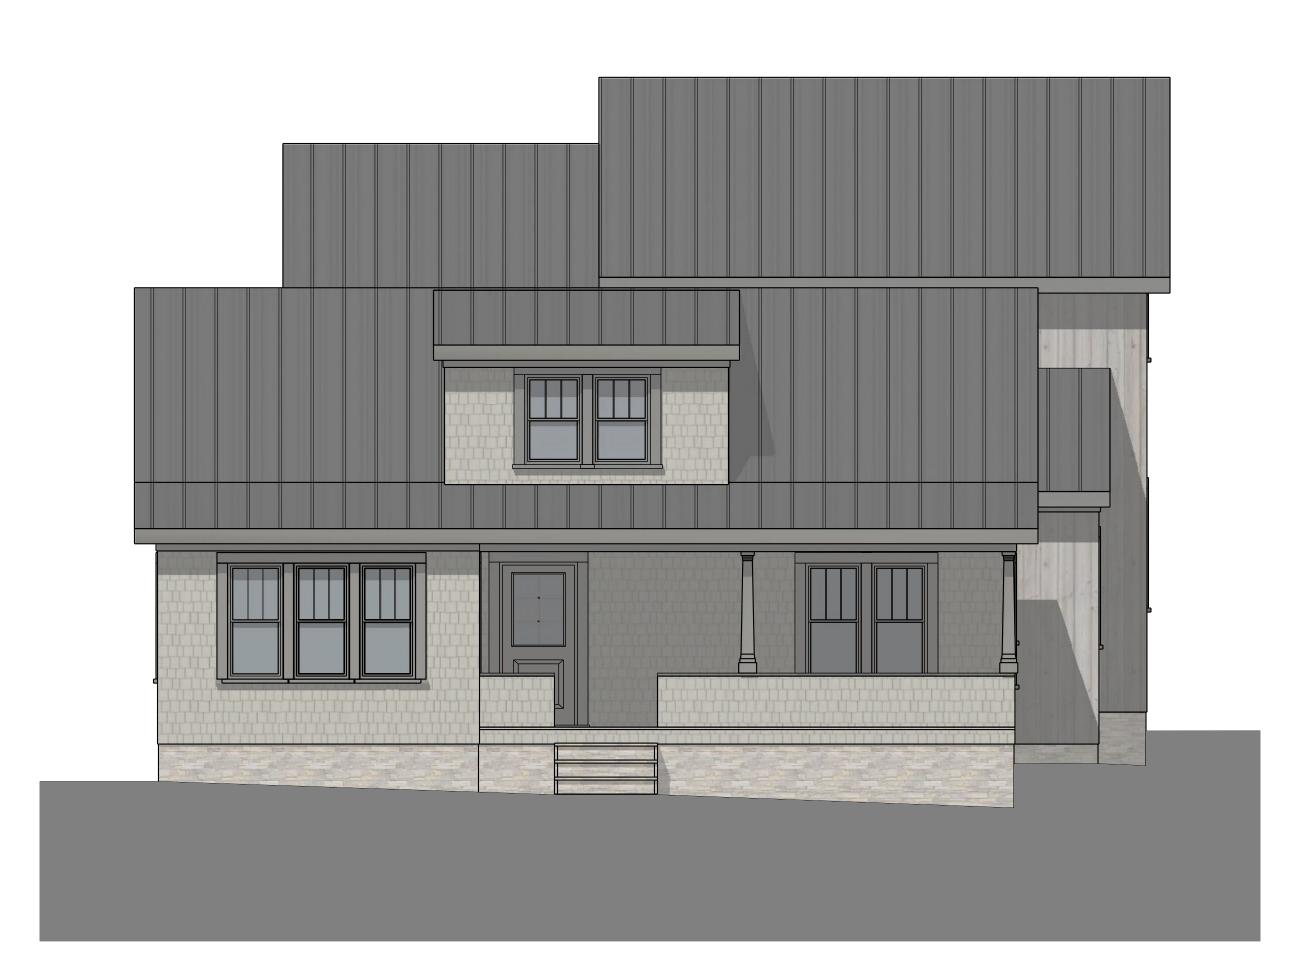

This Drawing Is Not To Be Submitted For Permits Without The Architect's Seal Below

17 EAST AND SOUTH ELEVATIONS

NORTH ELEVATION

SCALE: 1/4" = 1'- 0"

WEST ELEVATION

SCALE: 1/4" = 1'- 0"