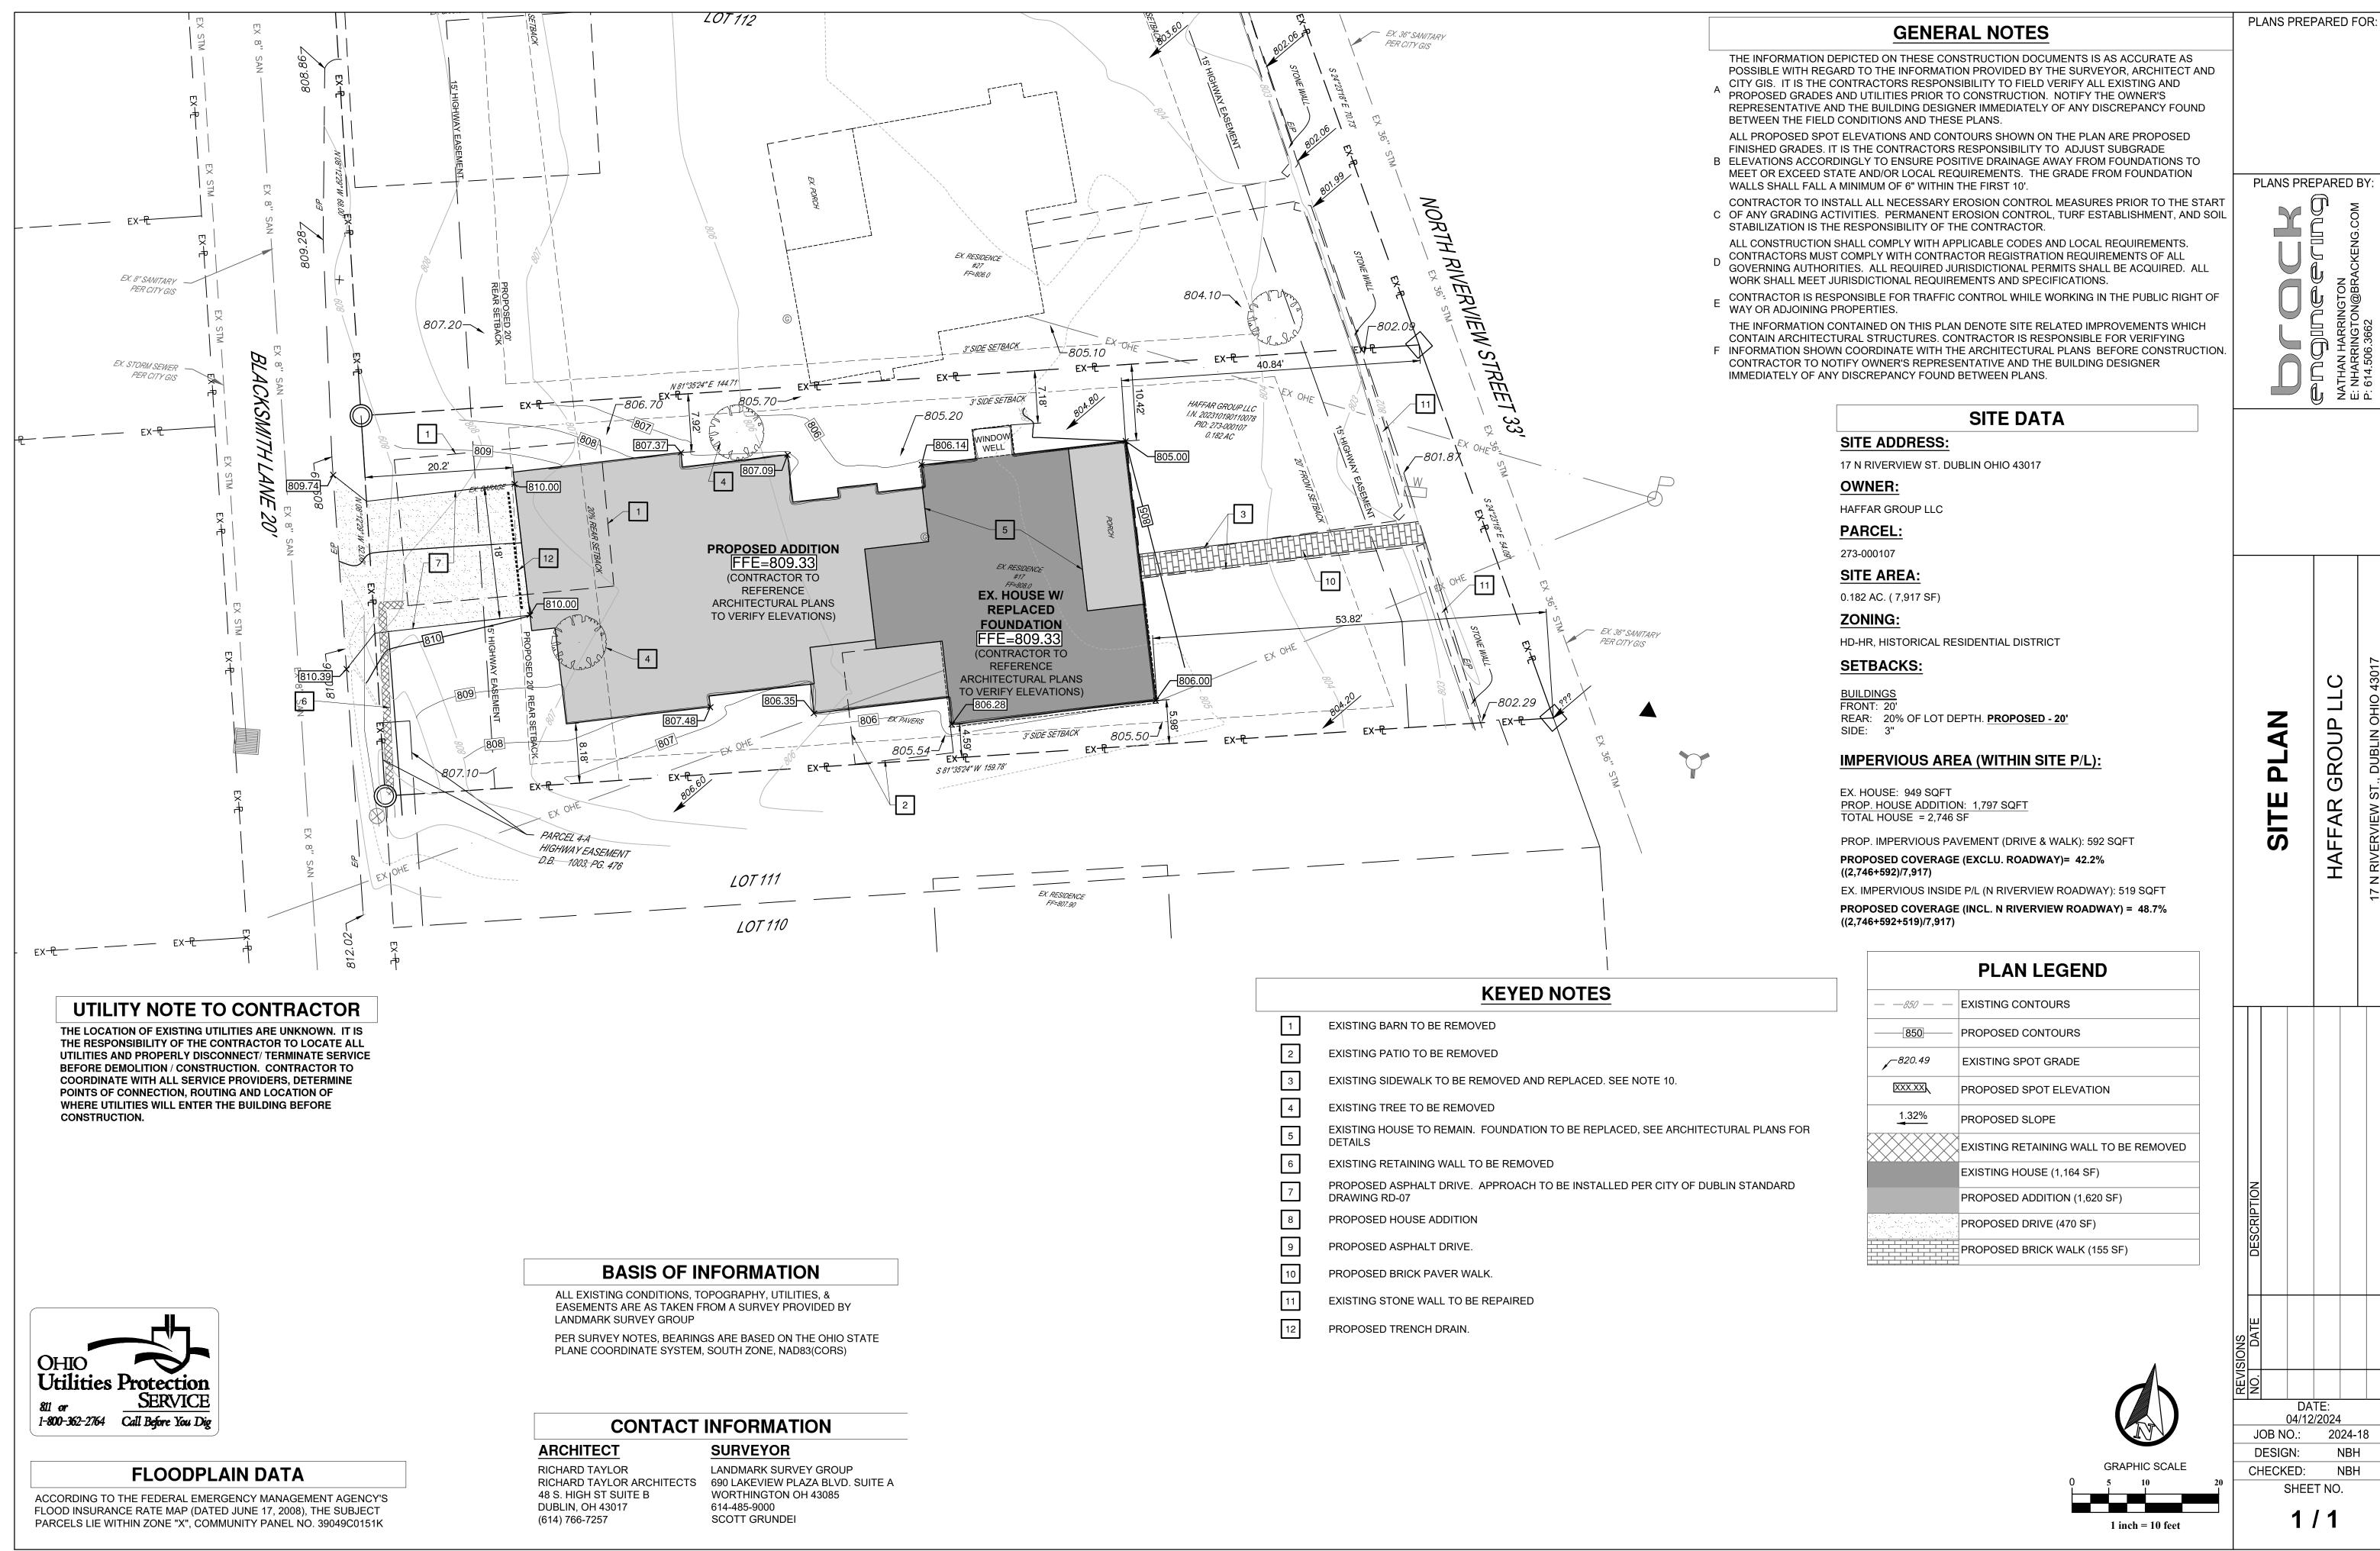

| March 2024 Re                        | eview            |                  | May 2024 Re                          | eview   |                  | BZA Request |
|--------------------------------------|------------------|------------------|--------------------------------------|---------|------------------|-------------|
| Existing Lot Area                    | 7928             |                  | Existing Lot Area                    | 7917    |                  |             |
| 25% Max. Footprint                   | 1982             | 25%              | 25% Max. Footprint                   | 1979.25 | 25%              |             |
| 20% ARB Overage<br>Allowed_          | 396              |                  | 20% ARB Overage<br>Allowed_          | 395.85  |                  |             |
| Total ARB Footprint<br>Area Allowed  | 2378             | 30%              | Total ARB Footprint<br>Area Allowed  | 2375.1  | 30%              |             |
|                                      |                  |                  |                                      |         |                  |             |
| Proposed Footprint                   | 2848             | 35.9%            | Proposed Footprint                   | 2746    | <b>34.7</b> %    | 370.9       |
| Proposed Footprint  45% Lot Coverage | <b>2848</b> 3568 | <b>35.9%</b> 45% | Proposed Footprint  45% Lot Coverage |         | <b>34.7%</b> 45% | 370.9       |