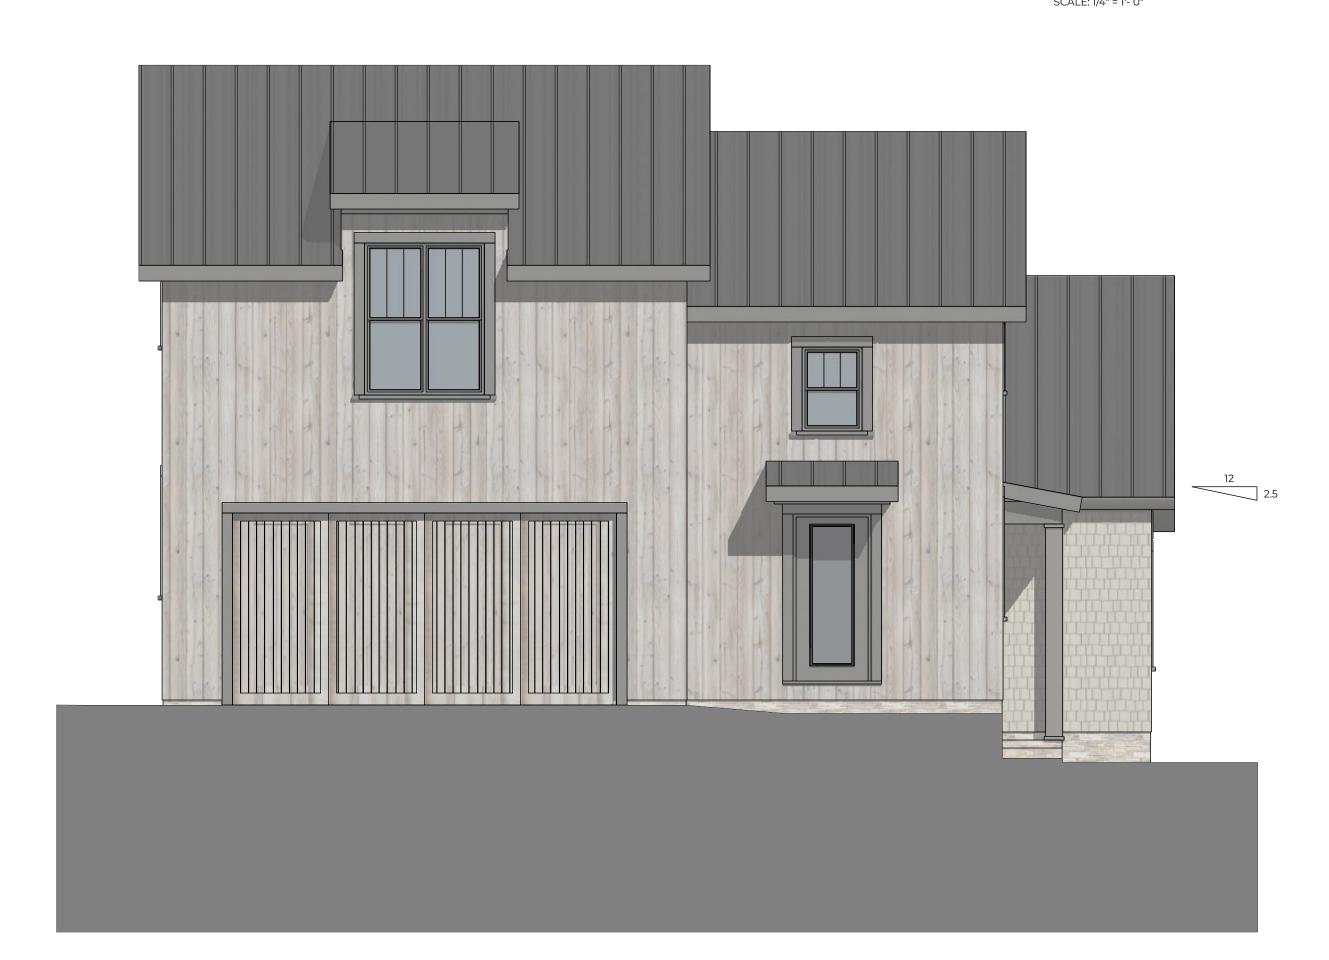

This Drawing Is Not To Be Submitted For Permits Without The Architect's Seal Below

17 NR FIRST FLOOR PLAN

SOUTH ELEVATION
SCALE: 1/4" = 1'- 0"

EAST ELEVATION

SCALE: 1/4" = 1'- 0"

This Drawing Is Not To Be Submitted For Permits Without The Architect's Seal Below

17 EAST AND SOUTH ELEVATIONS

NORTH ELEVATION

SCALE: 1/4" = 1'- 0"

WEST ELEVATION

SCALE: 1/4" = 1'- 0"