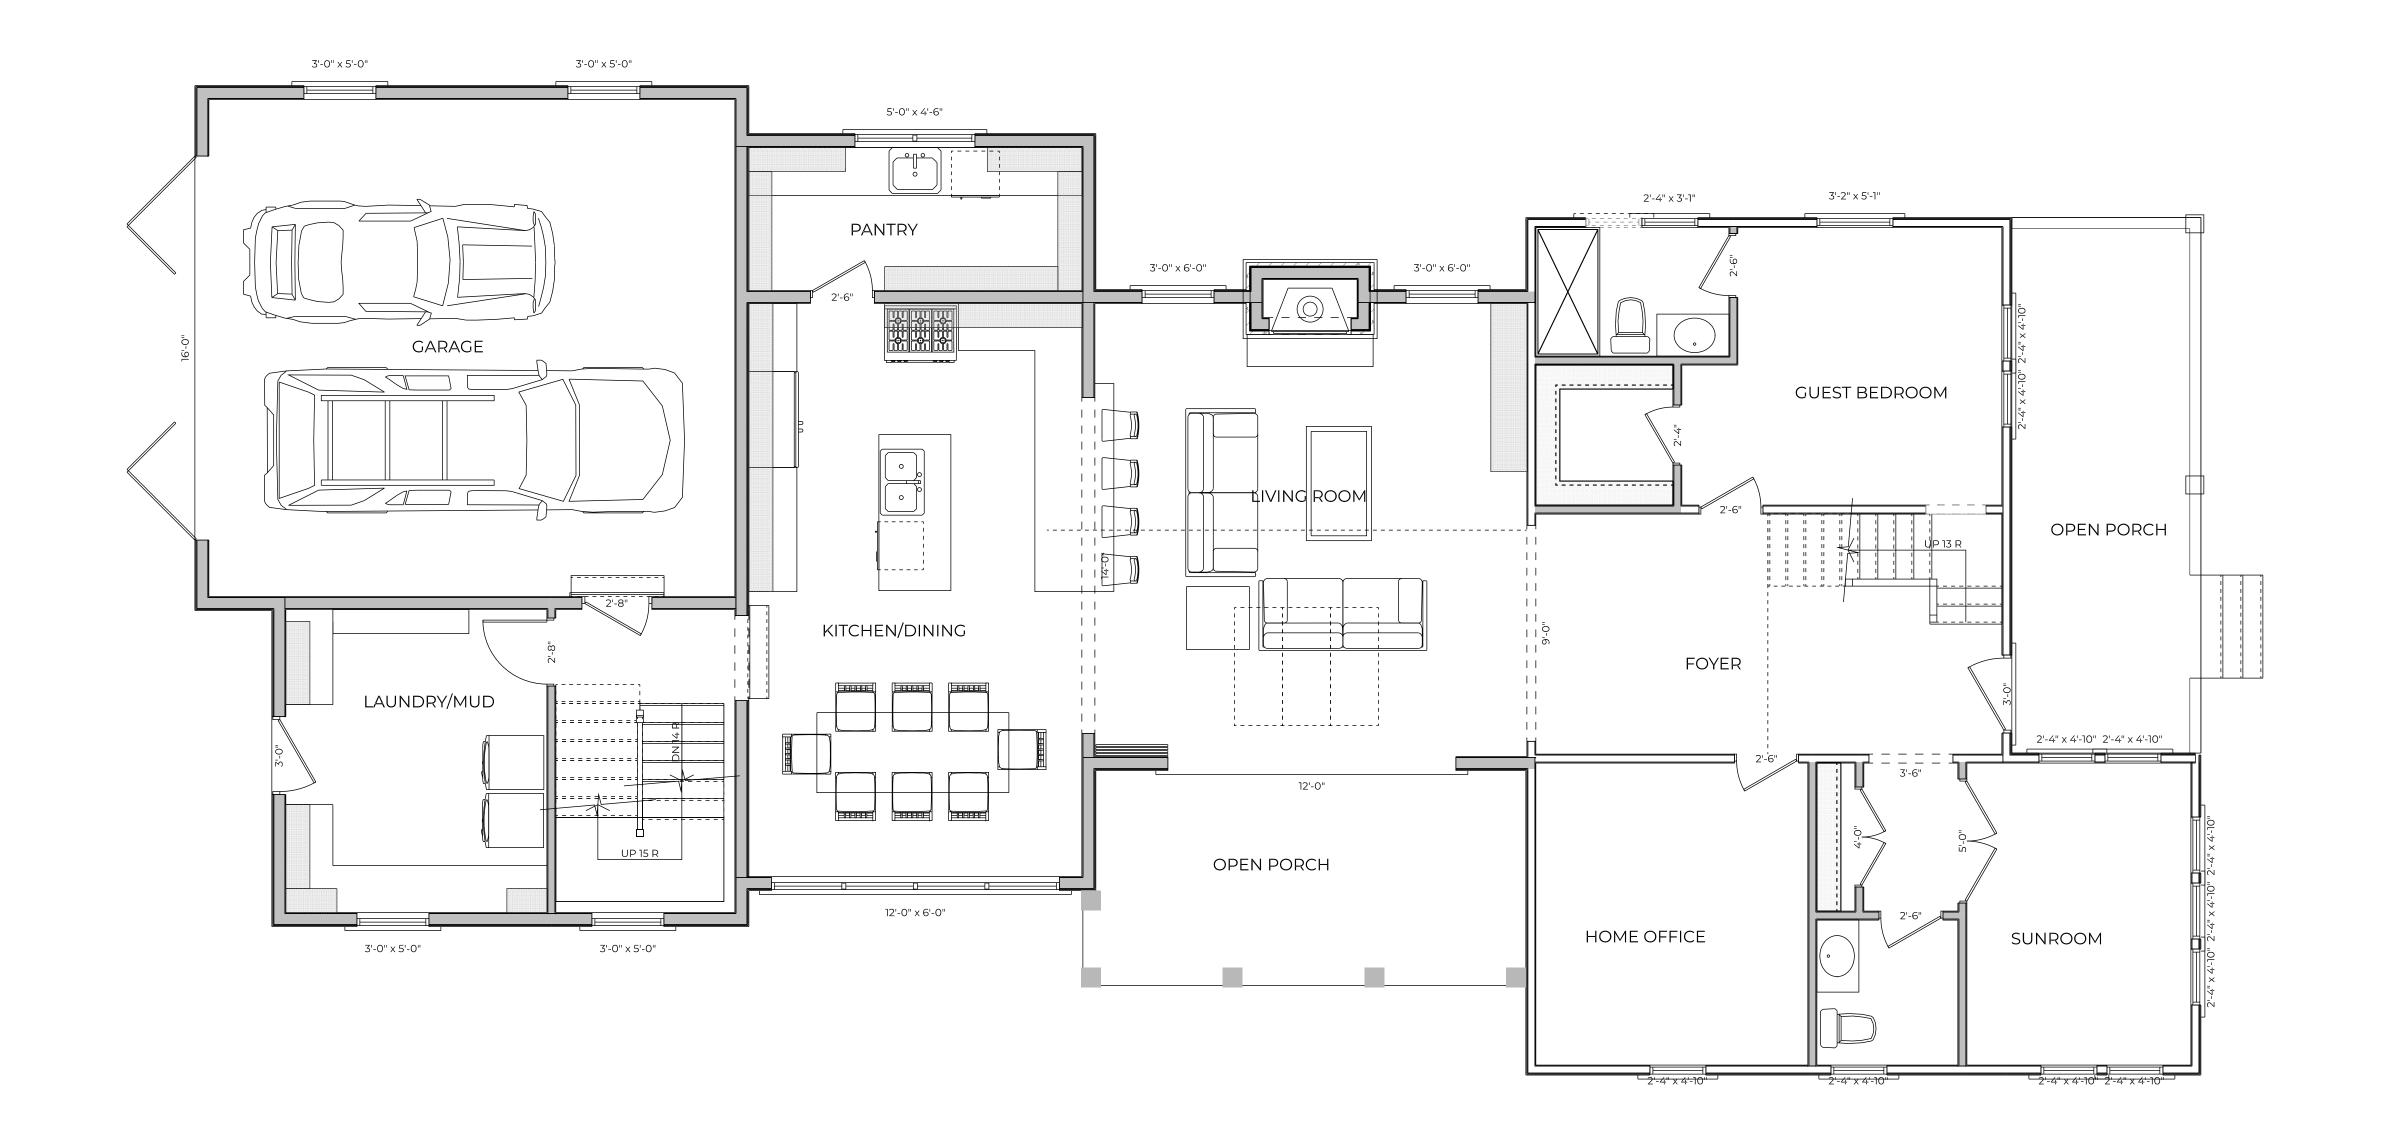

# Remodeling and Additions 17 North Riverview Street Dublin, Ohio

E:\CURRENT PROJECTS\2024\2024-18\_RICHTAYLOR-17 N RIVERVIEW\02-CIVIL\DESIGN\17 N RIVERVIEW - SITE PLAN.DWG - 4/12/2024 9:03 AM

FIRST FLOOR PLAN

SCALE: 1/4" = 1'- 0"