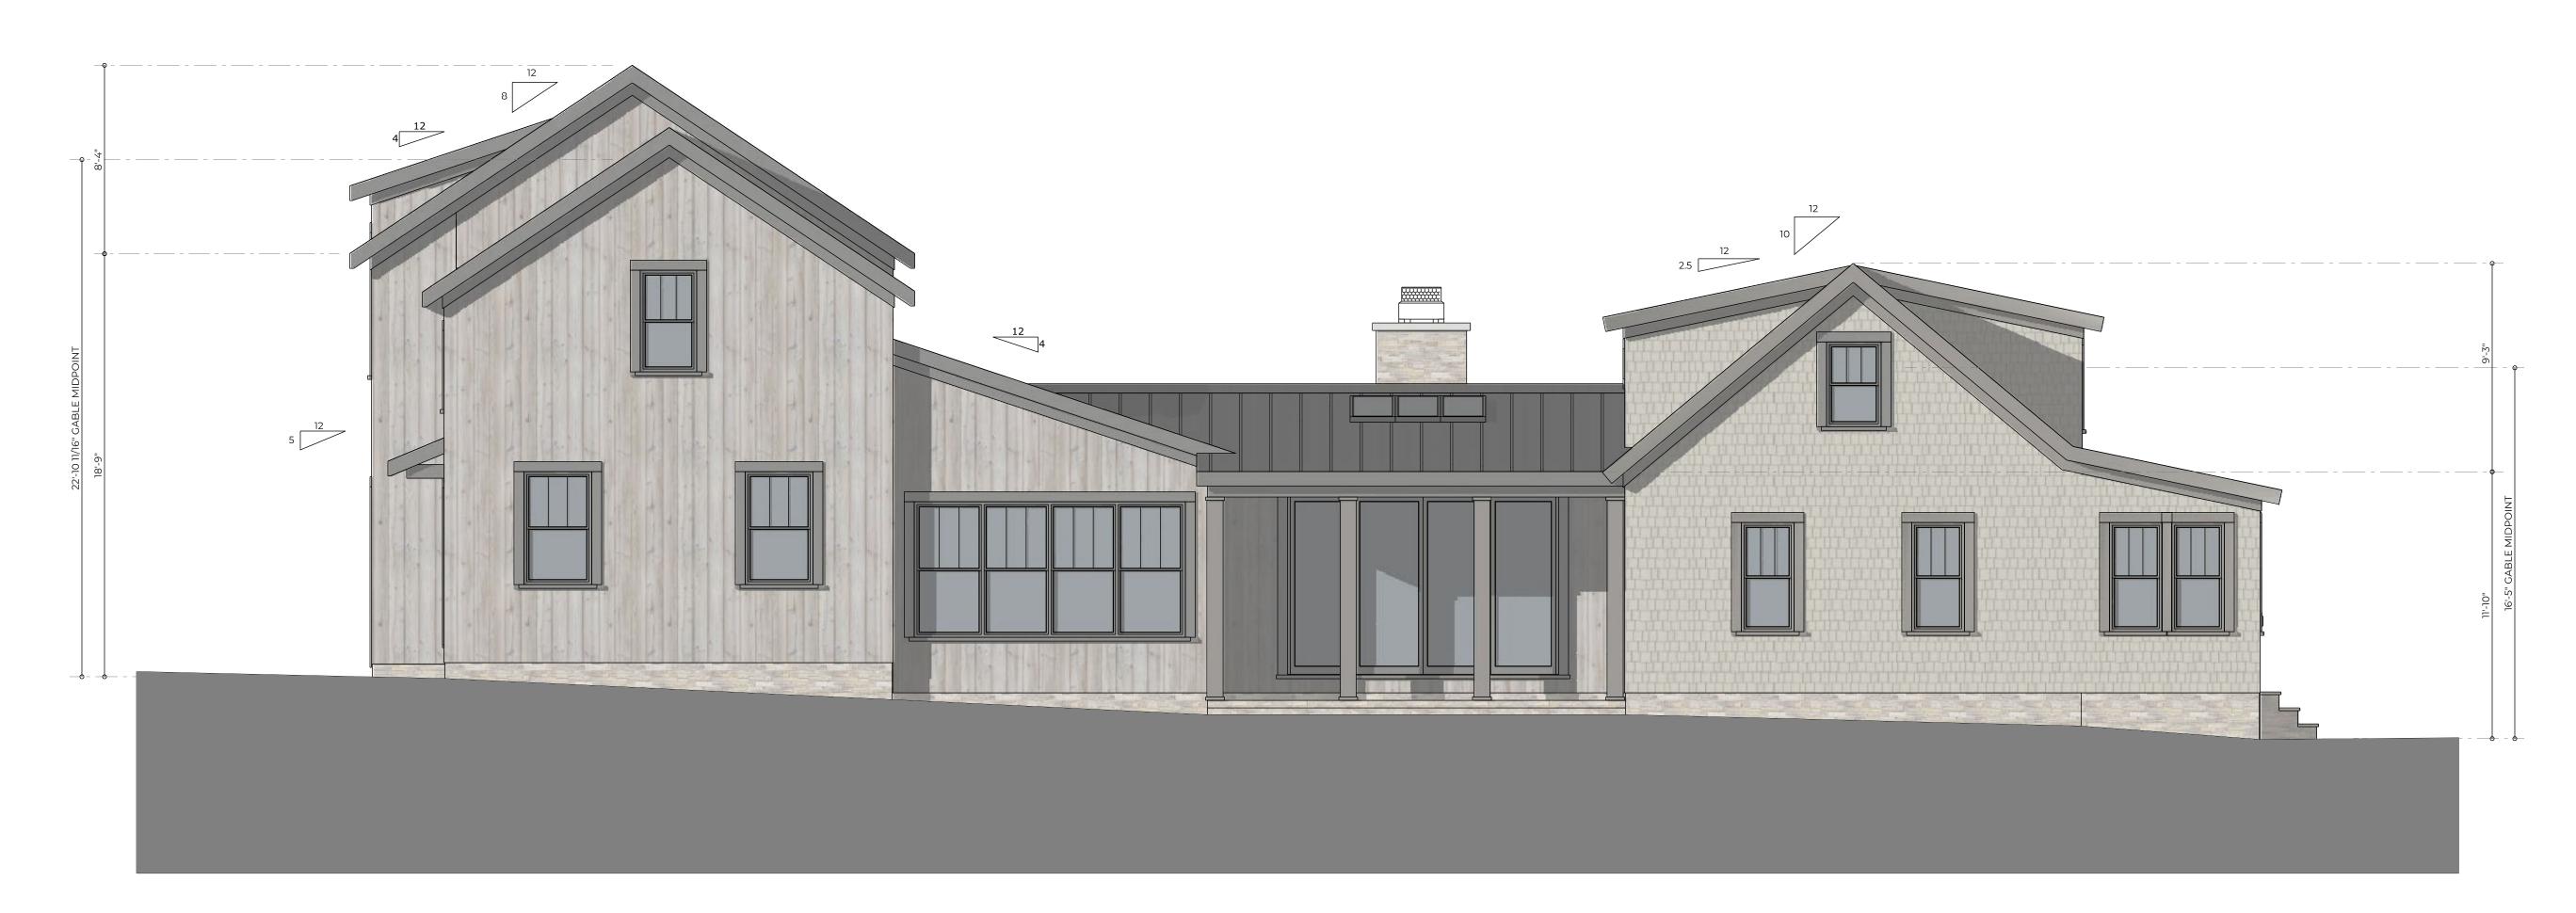

This Drawing Is Not To Be Submitted For Permits Without The Architect's Seal Below

17 NR FIRST FLOOR PLAN

SOUTH ELEVATION
SCALE: 1/4" = 1'- 0"

EAST ELEVATION

SCALE: 1/4" = 1'- 0"