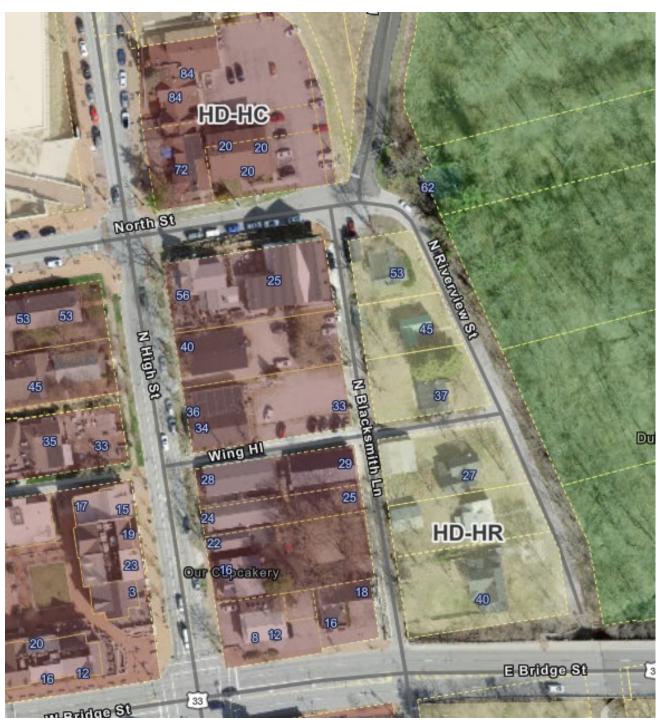

# Remodeling and Additions 17 North Riverview Street Dublin, Ohio

E:\CURRENT PROJECTS\2024\2024-18\_RICHTAYLOR-17 N RIVERVIEW\02-CIVIL\DESIGN\17 N RIVERVIEW - SITE PLAN.DWG - 4/12/2024 9:03 AM

FIRST FLOOR PLAN