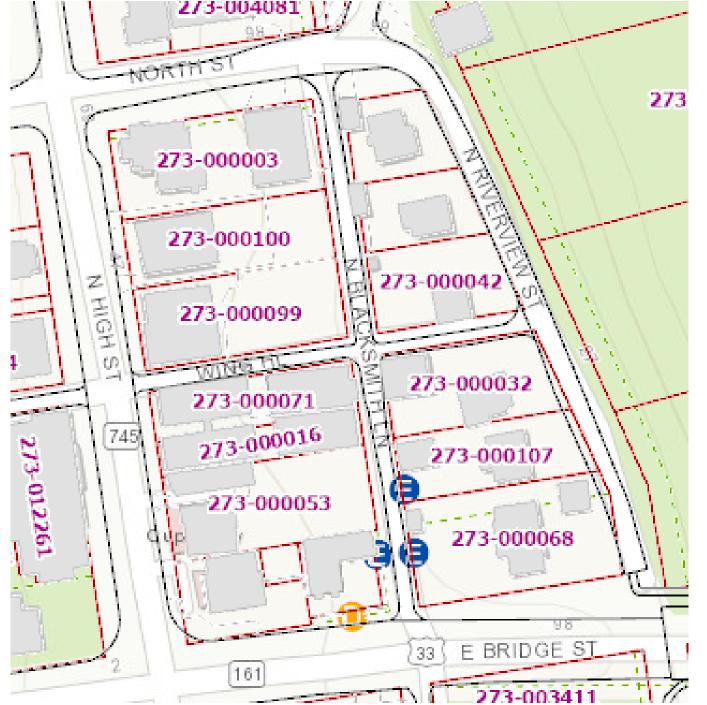

# Remodeling and Additions 17 North Riverview Street Dublin, Ohio

E:\CURRENT PROJECTS\2024\2024-18\_RICHTAYLOR-17 N RIVERVIEW\02-CIVIL\DESIGN\17 N RIVERVIEW - SITE PLAN.DWG - 4/12/2024 9:03 AM

FIRST FLOOR PLAN