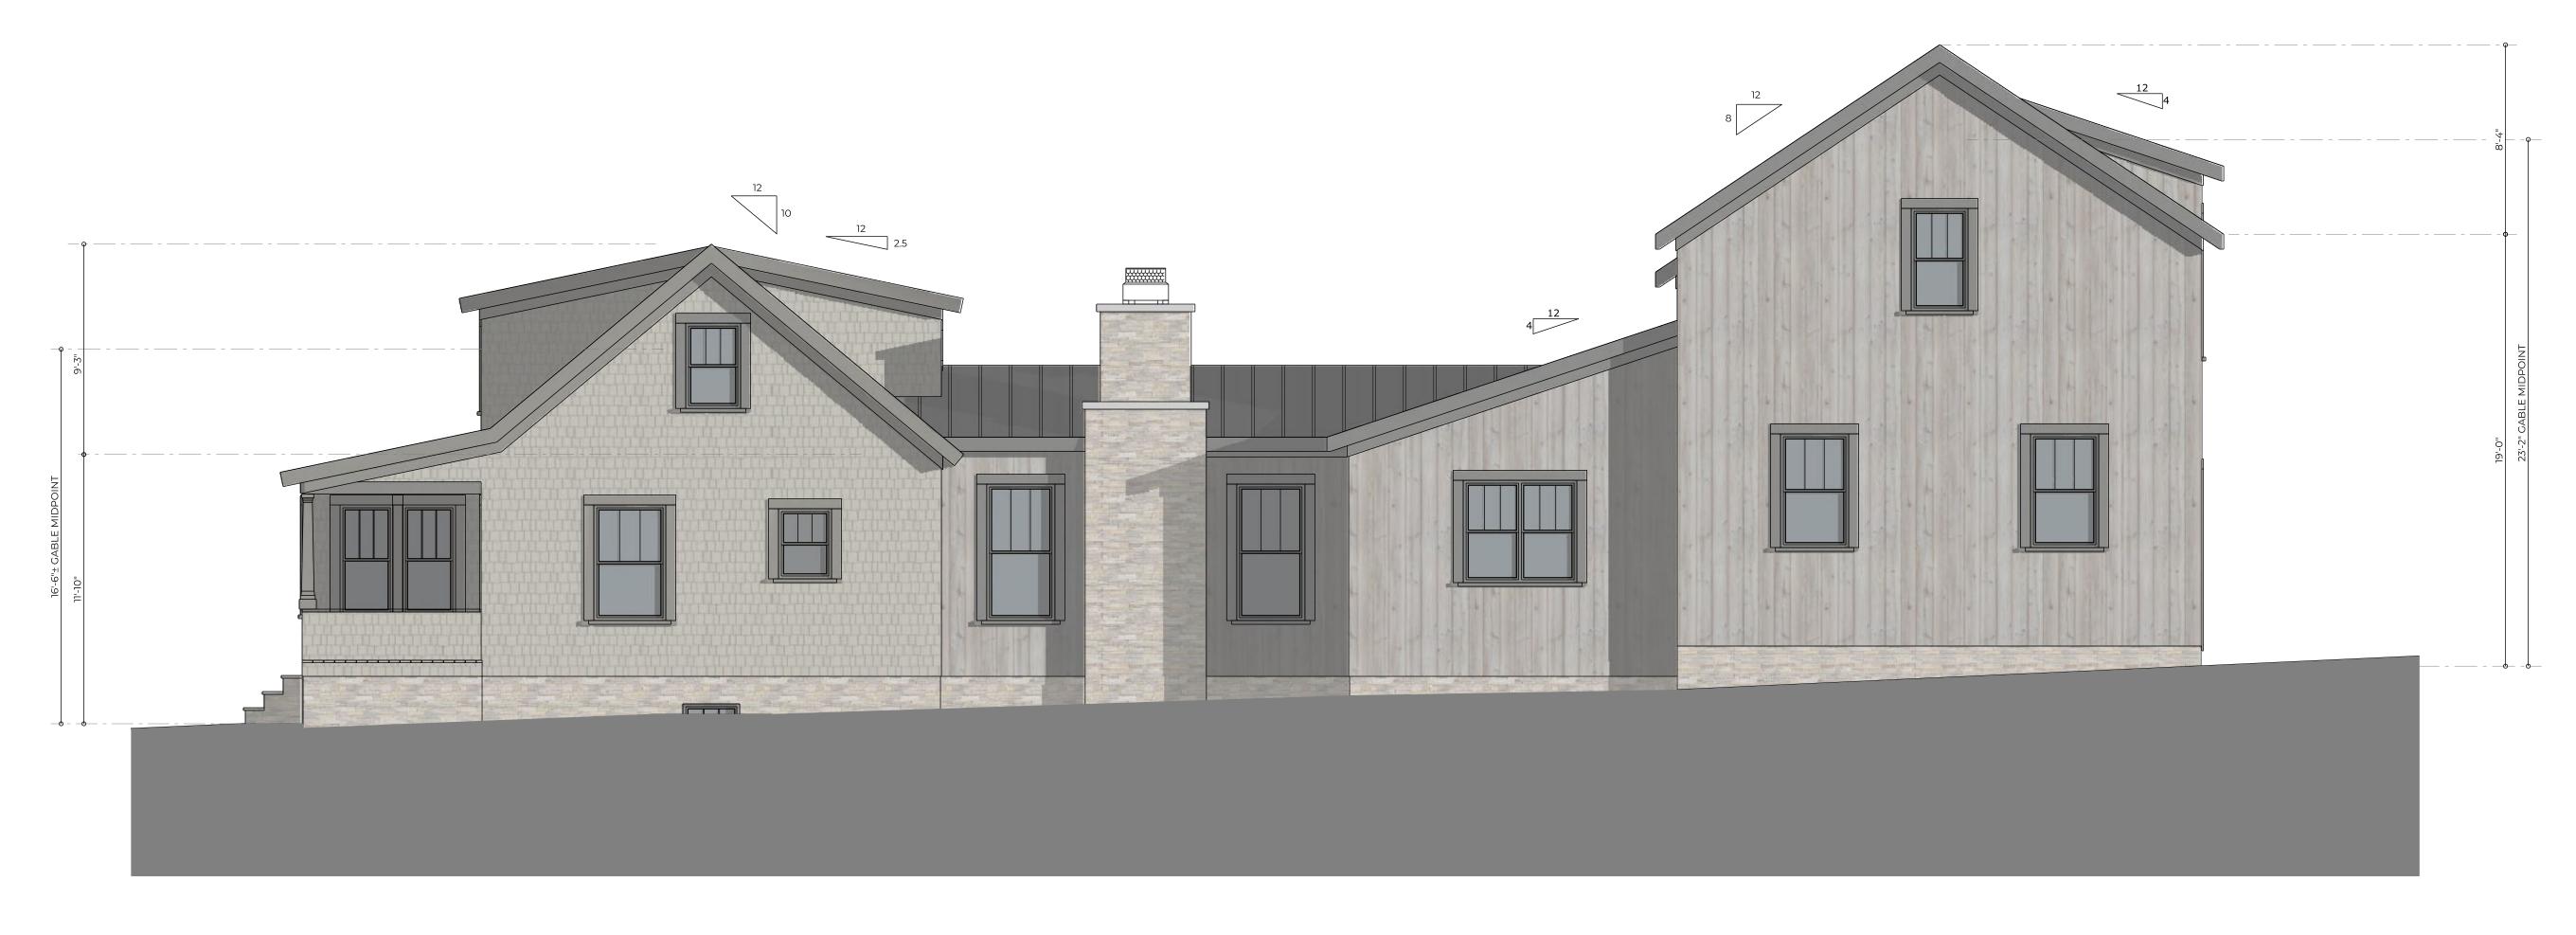

This Drawing Is Not To Be Submitted For Permits Without The Architect's Seal Below

17 EAST AND SOUTH ELEVATIONS

NORTH ELEVATION

SCALE: 1/4" = 1'- 0"

WEST ELEVATION

SCALE: 1/4" = 1'- 0"