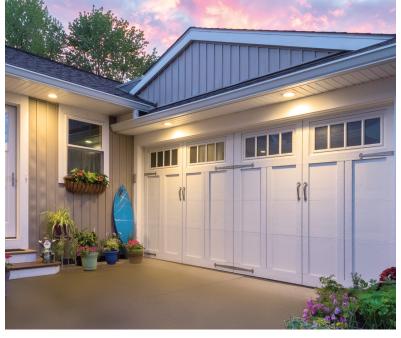

Overhead Door Co. Courtyard Overlay garage doors are proposed in-lieu of C.H.I. Carriage House at the residential garages.

The approved product is an insulated steel door with a wood overlay. The proposed alternate is a steel door with composite overlay. The Owner and General Contractor have requested this substitution due to concerns with the maintenance of real wood as well as lead times & scheduling. The proposed alternate has a similar overlay pattern to the approved as shown below & dimensional overlays and texture to mimic the approved product..

MATERIAL: INSULATED STEEL W/ COMPOSITE FINISH & OVERLAY

FINISH: PAINT

PATTERN: VERTICAL OVERLAY (C5)