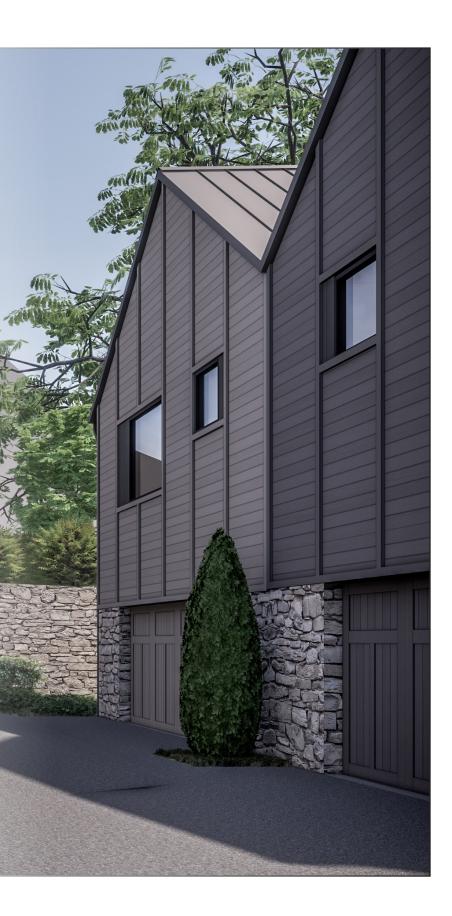

Overhead Door Co. Courtyard Overlay garage doors are proposed in-lieu of C.H.I. Carriage House at the residential garages.

The approved product is an insulated steel door with a wood overlay. The proposed alternate is a steel door with composite overlay. The Owner and General Contractor have requested this substitution due to concerns with the maintenance of real wood as well as lead times & scheduling. The proposed alternate has a similar overlay pattern to the approved as shown below & dimensional overlays and texture to mimic the approved product..

MATERIAL: INSULATED STEEL W/ COMPOSITE FINISH & OVERLAY

FINISH: PAINT

PATTERN: VERTICAL OVERLAY (C5)

#### **STEEL OVERLAY CARRIAGE HOUSE**

CHI STEEL OVERLAY CARRIAGE (APPROVED)

MATERIAL: INSULATED STEEL W/ WOOD OVERLAY

FINISH: PAINT

PATTERN: OVERLAY 30