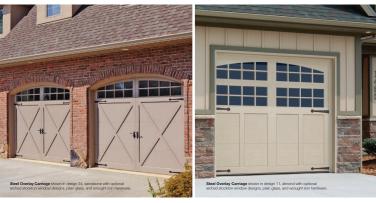

Overhead Door Co. Courtyard Overlay garage doors are proposed in-lieu of C.H.I. Carriage House at the residential garages.

The approved product is an insulated steel door with a wood overlay. The proposed alternate is a steel door with composite overlay. The Owner and General Contractor have requested this substitution due to concerns with the maintenance of real wood as well as lead times & scheduling. The proposed alternate has a similar overlay pattern to the approved as shown below & dimensional overlays and texture to mimic the approved product..

#### **STEEL OVERLAY CARRIAGE HOUSE**

CHI STEEL OVERLAY CARRIAGE (APPROVED)

MATERIAL: INSULATED STEEL W/ WOOD OVERLAY

FINISH: PAINT

PATTERN: OVERLAY 30