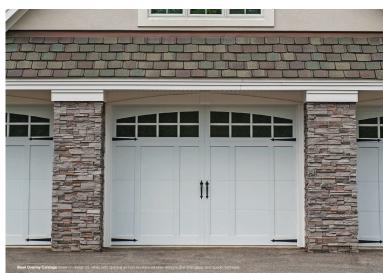

Overhead Door Co. Courtyard Overlay garage doors are proposed in-lieu of C.H.I. Carriage House at the residential garages.

The approved product is an insulated steel door with a wood overlay. The proposed alternate is a steel door with composite overlay. The Owner and General Contractor have requested this substitution due to concerns with the maintenance of real wood as well as lead times & scheduling. The proposed alternate has a similar overlay pattern to the approved as shown below & dimensional overlays and texture to mimic the approved product..

#### **STEEL OVERLAY CARRIAGE HOUSE**

CHI STEEL OVERLAY CARRIAGE (APPROVED)

MATERIAL: INSULATED STEEL W/ WOOD OVERLAY

FINISH: PAINT

PATTERN: OVERLAY 30