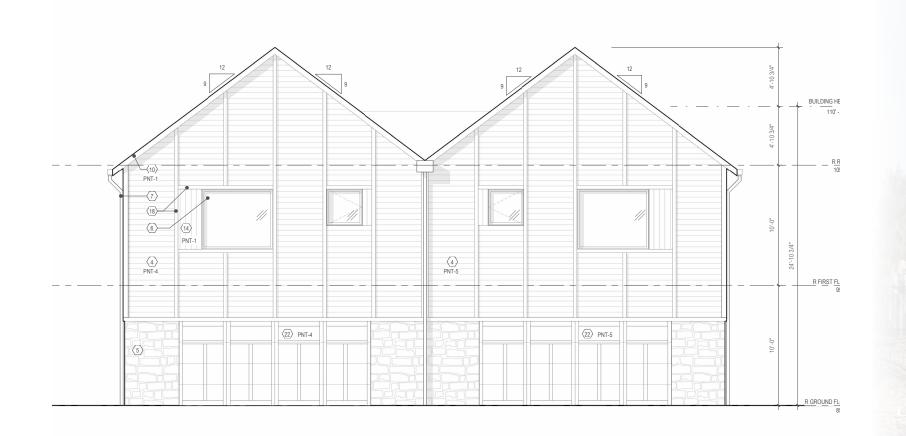

|                                           | Cited 2-TONES <sup>2</sup> |                                                                                                    |
| White<br>Overlay Wood W<br>Cedar |                          | ddatone Brorze (Xv<br>Fush Carriege Hou<br>Welnogary<br>Dark Cark | Cadar                                     |                            | CCENTS WOODTONES                                                                                   |
| 14                               |                          | C.H.I. OVERHEAD                                                   | DOORS Carriage Collection                 |                            |                                                                                                    |





## Alternate Residential Garage Door - Overhead Door Co Courtyard