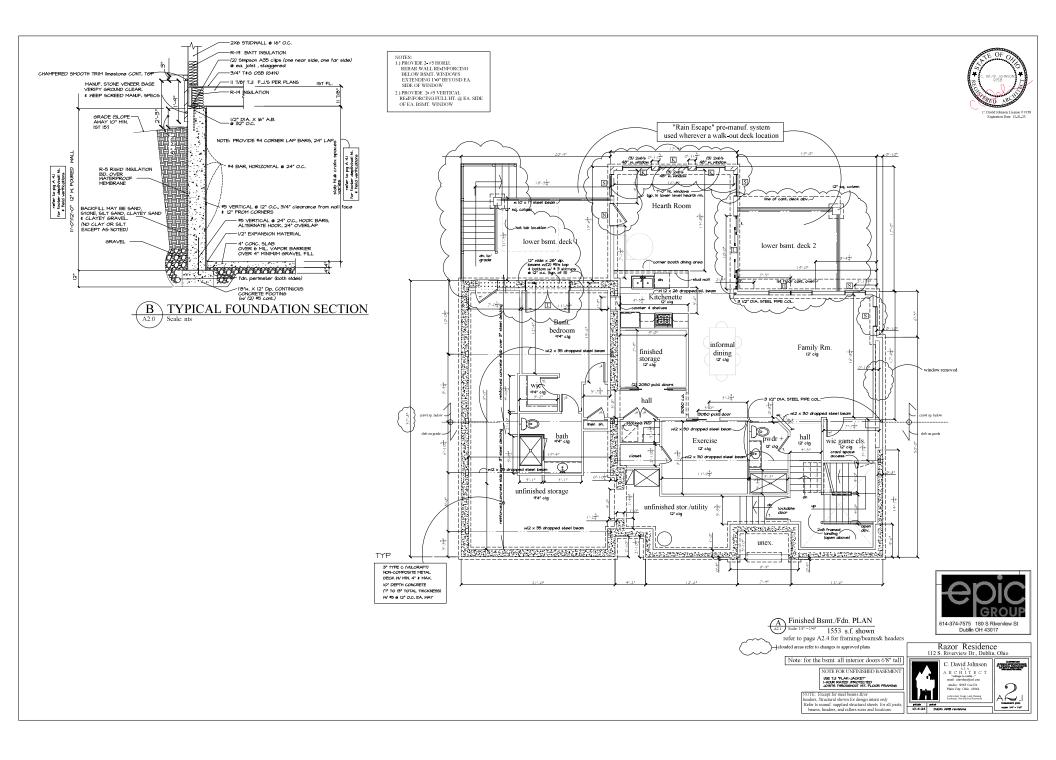

| Dublin historic guidelines site development stds. based on<br>Dublin code 153.173                                                                                                                                                                                                                        | 112 S. Riverview Dr.<br>lot coverage<br>one dwelling unit                                                                                                                                       |
|----------------------------------------------------------------------------------------------------------------------------------------------------------------------------------------------------------------------------------------------------------------------------------------------------------|-------------------------------------------------------------------------------------------------------------------------------------------------------------------------------------------------|
| minimum lot size 8,700 s.f.                                                                                                                                                                                                                                                                              | 11,439 s.f. (.26 acres)                                                                                                                                                                         |
| minimum lot width 60 ft.                                                                                                                                                                                                                                                                                 | 70'                                                                                                                                                                                             |
| front yard setback 0'                                                                                                                                                                                                                                                                                    |                                                                                                                                                                                                 |
| min. side yard setback 3'<br>min. side yard setback total 12'<br>rear yard setback 20% lot depth max 50'<br>maximum lot coverage 45%<br>maximum build ht. 24'<br>maximum building footprint 25%<br>attached front loaded setback 20'<br>front loaded garage setback <35% linear distance front elevation | 12'-6" 65% avg. 27.87 % (includes 288 s.f. drive) no walks, compacted gravel up to front porch 21'-32" (center roof street elevation) 24.6% (2818 s.f. building footprint) 16 (warve requested) |
| non loaded galage setback <3376 inteal distance non elevation                                                                                                                                                                                                                                            | 5470                                                                                                                                                                                            |