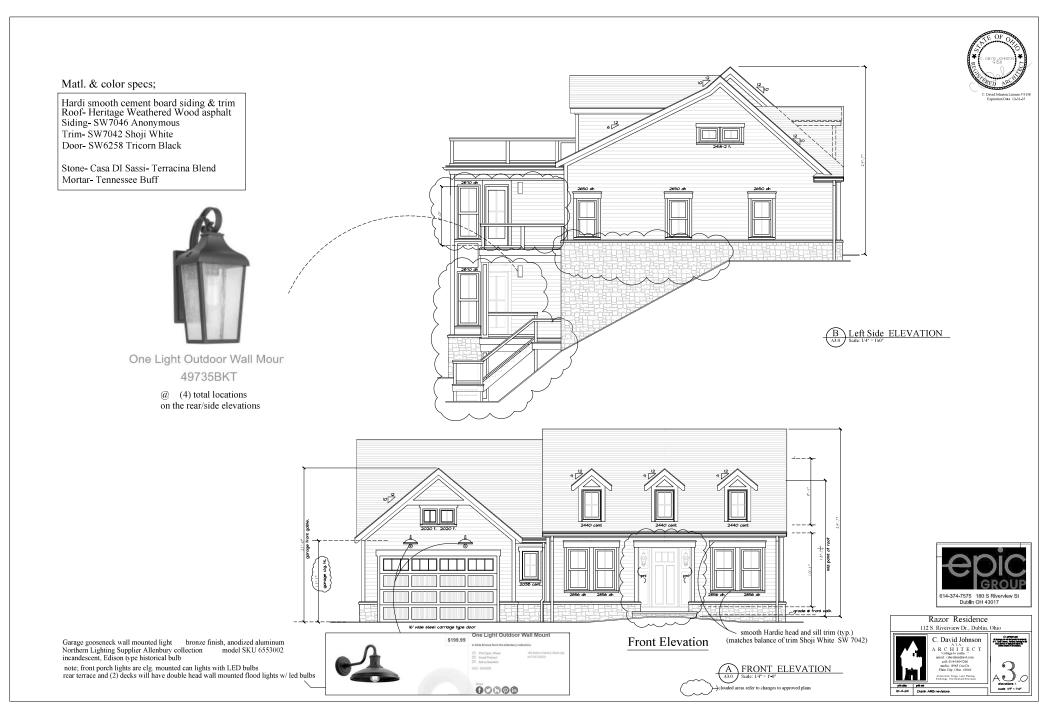

C David Johanne Lizzer # 9798















C. David Johnson A. I. A. A R C H I T E C T "cottage to castle..." email: cdavidaia@aol.com cell: 614-330-5266 studio: 8965 Coe Dr. Plain City, Ohio 43064 Architectural Design, Land Planning Renderings, New Build and Renovation

| Dublin historic guidelines site development stds. based on<br>Dublin code 153.173                                                                                                                                                                                                                        | 112 S. Riverview Dr.<br>lot coverage<br>one dwelling unit                                                                                                                                       |
|-------------------------------------------------------------------