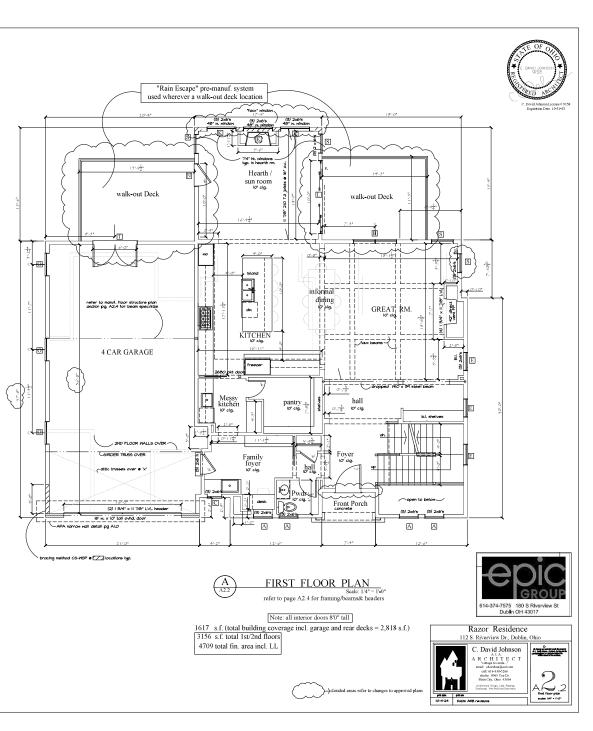

| Dublin historic guidelines site development stds. based on<br>Dublin code 153.173                                                                                                                                                                                                                        | 112 S. Riverview Dr.<br>lot coverage<br>one dwelling unit                                                                                                                                       |
|----------------------------------------------------------------------------------------------------------------------------------------------------------------------------------------------------------------------------------------------------------------------------------------------------------|-------------------------------------------------------------------------------------------------------------------------------------------------------------------------------------------------|
| minimum lot size 8,700 s.f.                                                                                                                                                                                                                                                                              | 11,439 s.f. (.26 acres)                                                                                                                                                                         |
| minimum lot width 60 ft.                                                                                                                                                                                                                                                                                 | 70'                                                                                                                                                                                             |
| front yard setback 0'                                                                                                                                                                                                                                                                                    |                                                                                                                                                                                                 |
| min. side yard setback 3'<br>min. side yard setback total 12'<br>rear yard setback 20% lot depth max 50'<br>maximum lot coverage 45%<br>maximum build ht. 24'<br>maximum building footprint 25%<br>attached front loaded setback 20'<br>front loaded garage setback <35% linear distance front elevation | 12'-6" 65% avg. 27.87 % (includes 288 s.f. drive) no walks, compacted gravel up to front porch 21'-32" (center roof street elevation) 24.6% (2818 s.f. building footprint) 16 (warve requested) |
| non loaded galage setback <3376 inteal distance non elevation                                                                                                                                                                                                                                            | 5470                                                                                                                                                                                            |