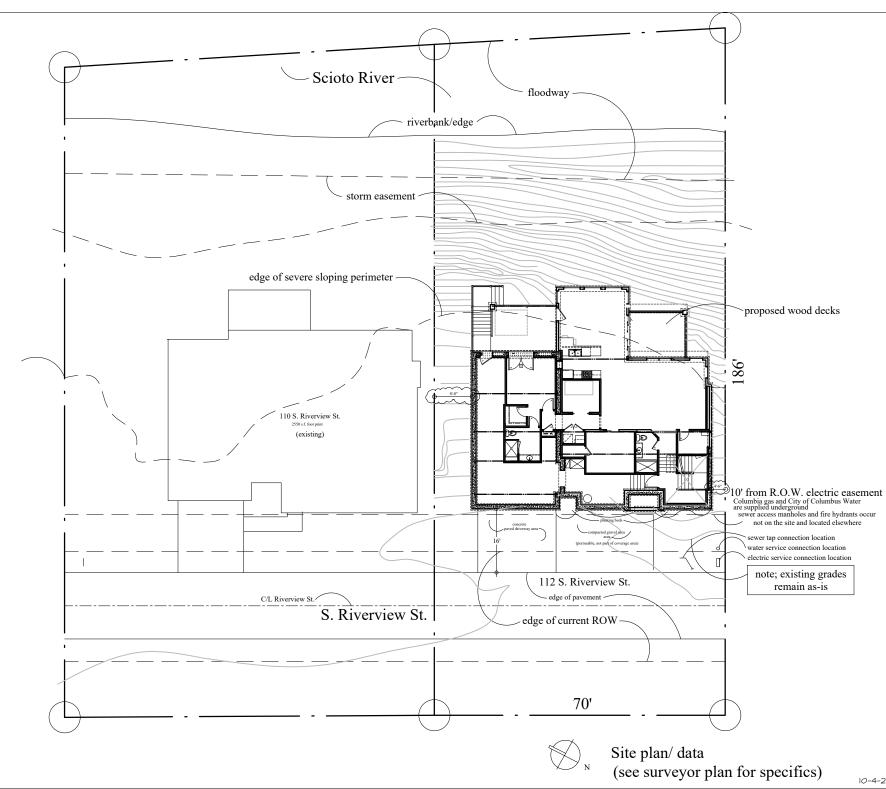

| Dublin historic guidelines site development stds. based on<br>Dublin code 153.173                                                                                                                                                                                                                        | 112 S. Riverview Dr.<br>lot coverage<br>one dwelling unit                                                                                                                                       |
|----------------------------------------------------------------------------------------------------------------------------------------------------------------------------------------------------------------------------------------------------------------------------------------------------------|-------------------------------------------------------------------------------------------------------------------------------------------------------------------------------------------------|
| minimum lot size 8,700 s.f.                                                                                                                                                                                                                                                                              | 11,439 s.f. (.26 acres)                                                                                                                                                                         |
| minimum lot width 60 ft.                                                                                                                                                                                                                                                                                 | 70'                                                                                                                                                                                             |
| front yard setback 0'                                                                                                                                                                                                                                                                                    |                                                                                                                                                                                                 |
| min. side yard setback 3'<br>min. side yard setback total 12'<br>rear yard setback 20% lot depth max 50'<br>maximum lot coverage 45%<br>maximum build ht. 24'<br>maximum building footprint 25%<br>attached front loaded setback 20'<br>front loaded garage setback <35% linear distance front elevation | 12'-6" 65% avg. 27.87 % (includes 288 s.f. drive) no walks, compacted gravel up to front porch 21'-32" (center roof street elevation) 24.6% (2818 s.f. building footprint) 16 (warve requested) |
| non loaded galage setback <3376 inteal distance non elevation                                                                                                                                                                                                                                            | 5470                                                                                                                                                                                            |