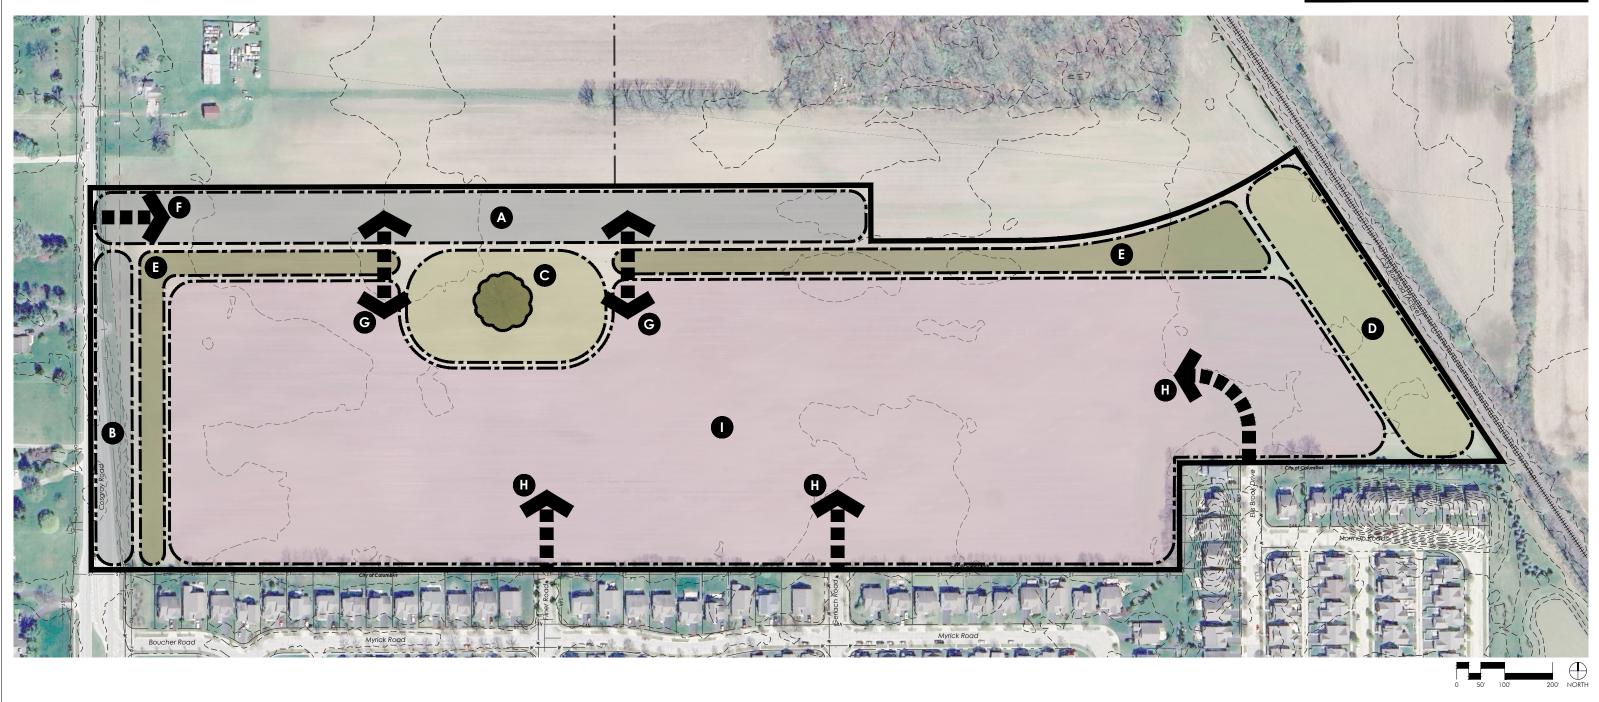

### Exhibit E: Site Analysis

Development Zone: Locate homes in this zone, incorporating a traditional street and block network. Locate neighborhood parks and greenways within this network so they are visible, accessible and within walkable distances of all homes.

#### SITE ANALYSIS NOTES

В Provide land dedication for expanded Cosgray Road right-of-way.

> Create a central organizing and identifying feature. Preserve landmark oak tree. Provide buffer area and additional area for the creation of a community park.

D Provide large setback to mitigate impact of the active railroad on the residential development. Potential to incorporate stormwater management in proximinity to site outlet. Potential to include pedestrian amenities as part of a larger perimeter greenway.

Provide setbacks along the future Tuttle Crossing Boulevard corridor. Potential to be designed as perimeter greenways / linear parks, connecting neighborhood parks and providing opportunities to incorporate stormwater management into the landscape.

E

Site access from Cosgray Road to be located in the future Tuttle Crossing Boulevard corridor.

Provide two site access points along the future Tuttle Crossing Boulevard corridor. Potential to locate access points to frame a central organizing element.

Extend the existing street stubs from Hayden Farms .into the development area, continuing the traditional grid pattern.

С

Concept Plan Application **MILLER FARM NEIGHBORHOOD** Dublin, OH May 29, 2024