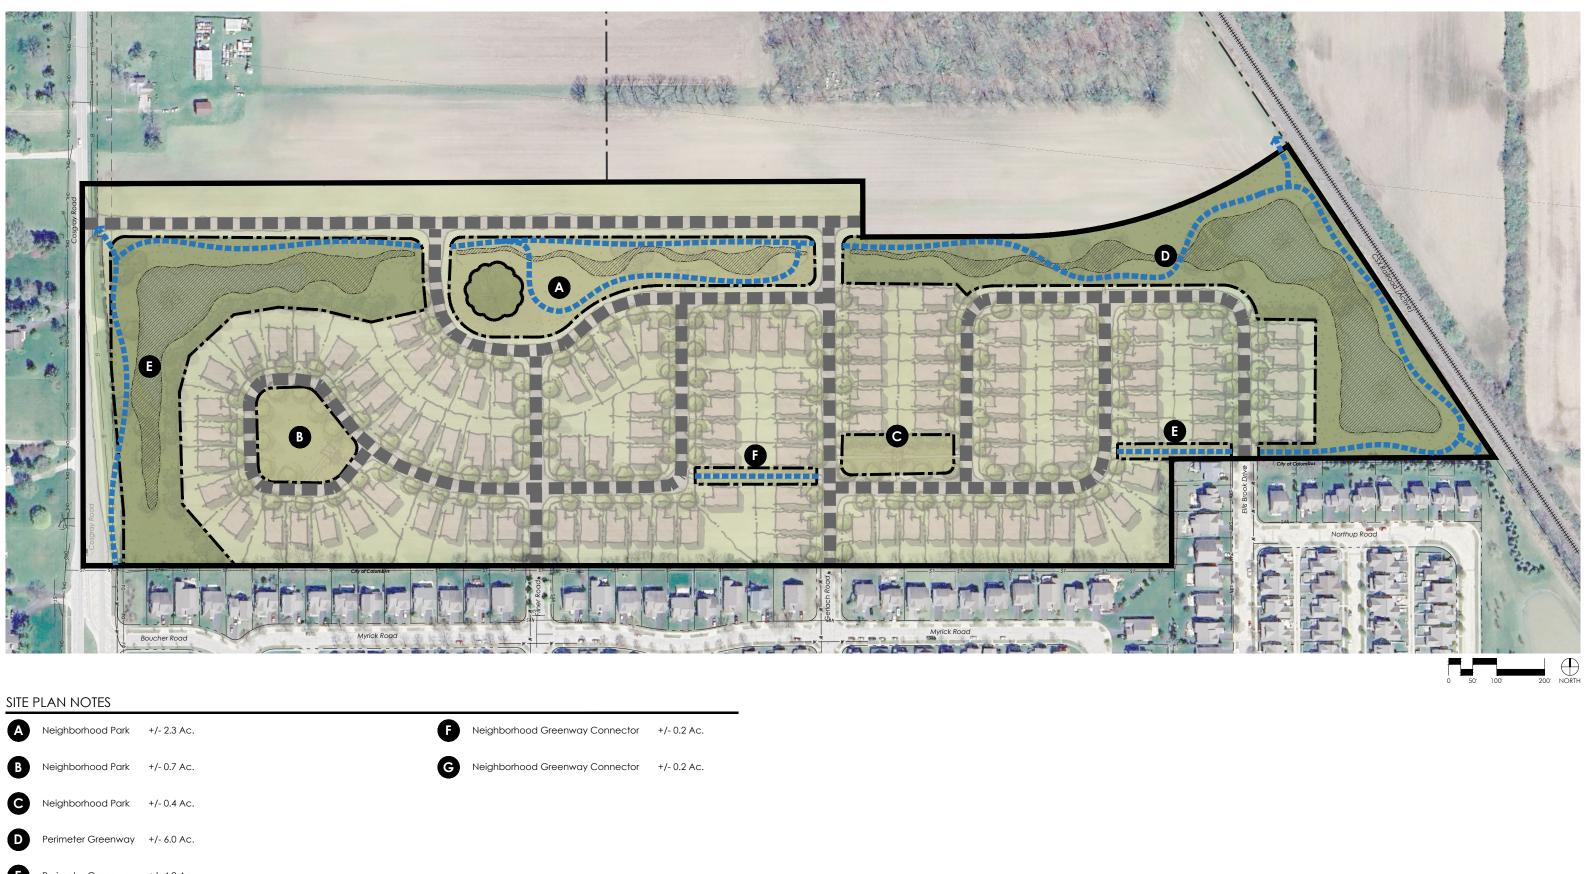

### Exhibit E: Site Analysis

Development Zone: Locate homes in this zone, incorporating a traditional street and block network. Locate neighborhood parks and greenways within this network so they are visible, accessible and within walkable distances of all homes.

| a:<br>le Crossing R/W: | +/-46.5 Ac.<br>+/-41.5 Ac.<br>+/-5.0 Ac. |
|------------------------|------------------------------------------|
|                        | 113 Units                                |
| /pes:                  | Single-Family Detached<br>52' X 117' Lot |
| nsity:<br>ty:          | +/-2.4 D.U./Ac.<br>+/-2.7 D.U./Ac.       |
| ace Provided:          | +/-14.0 Ac. (30% Gross /                 |
|                        |                                          |