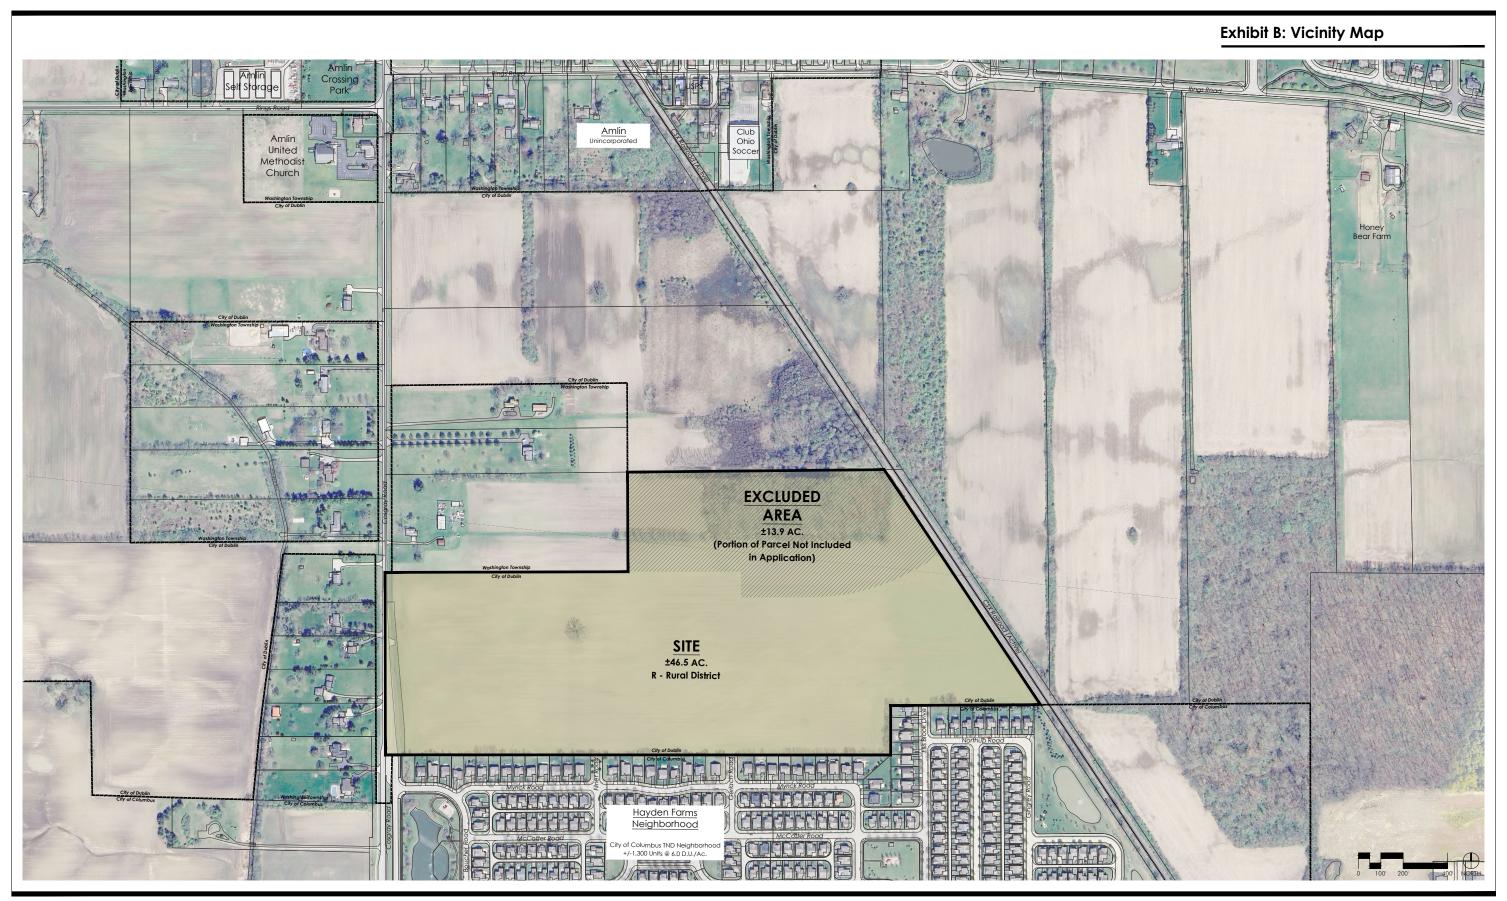

## Exhibit A: Regional Context Map

Schottenstein Homes Concept Plan Application **MILLER FARM NEIGHBORHOOD** Dublin, OH MOY 29, 2024

| Ac. Owner                                                               | Existing Zoning District:                                                                                                                                                                                                                                 | R - Rural District                                                                                                                                                                                                                                                                                                                                                                                                                                           | A                                                                                                                                                                                                                                                                                                                                                                                                                                                                                         | Existing Tree                                                                                                                                                                                                                                                                                                                                                                                                                                                                                                                                                                                                                |
|-------------------------------------------------------------------------|-----------------------------------------------------------------------------------------------------------------------------------------------------------------------------------------------------------------------------------------------------------|--------------------------------------------------------------------------------------------------------------------------------------------------------------------------------------------------------------------------------------------------------------------------------------------------------------------------------------------------------------------------------------------------------------------------------------------------------------|-------------------------------------------------------------------------------------------------------------------------------------------------------------------------------------------------------------------------------------------------------------------------------------------------------------------------------------------------------------------------------------------------------------------------------------------------------------------------------------------|------------------------------------------------------------------------------------------------------------------------------------------------------------------------------------------------------------------------------------------------------------------------------------------------------------------------------------------------------------------------------------------------------------------------------------------------------------------------------------------------------------------------------------------------------------------------------------------------------------------------------|
| 60.4 Miller, Floyd & Joyce E.                                           | Existing Land Use:                                                                                                                                                                                                                                        | Agricultural                                                                                                                                                                                                                                                                                                                                                                                                                                                 |                                                                                                                                                                                                                                                                                                                                                                                                                                                                                           | White Oak<br>72" DBH, Good Condition                                                                                                                                                                                                                                                                                                                                                                                                                                                                                                                                                                                         |
| 5274 Cosgray Road, Dublin, OH 43016                                     | Recommended Land Use:                                                                                                                                                                                                                                     | Mixed Residential Medium Density, Dublin Community Plan<br>Single-Family, Envision Dublin Community Plan DRAFT                                                                                                                                                                                                                                                                                                                                               | B                                                                                                                                                                                                                                                                                                                                                                                                                                                                                         | Existing Street Stub<br>With Sanitary and Water Service                                                                                                                                                                                                                                                                                                                                                                                                                                                                                                                                                                      |
| Franklin County Auditor GIS                                             | Flood Hazard Area:                                                                                                                                                                                                                                        | Zone X - minimal hazard                                                                                                                                                                                                                                                                                                                                                                                                                                      | G                                                                                                                                                                                                                                                                                                                                                                                                                                                                                         | Existing Street Stub                                                                                                                                                                                                                                                                                                                                                                                                                                                                                                                                                                                                         |
| FEMA.gov<br>National Wetlands Inventory                                 | School District:                                                                                                                                                                                                                                          | Hilliard CSD                                                                                                                                                                                                                                                                                                                                                                                                                                                 |                                                                                                                                                                                                                                                                                                                                                                                                                                                                                           | With Water Service                                                                                                                                                                                                                                                                                                                                                                                                                                                                                                                                                                                                           |
| Dublin Community Plan<br>Envision Dublin Community Plan Working Draft   |                                                                                                                                                                                                                                                           |                                                                                                                                                                                                                                                                                                                                                                                                                                                              | D                                                                                                                                                                                                                                                                                                                                                                                                                                                                                         | Existing Sanitary Service                                                                                                                                                                                                                                                                                                                                                                                                                                                                                                                                                                                                    |
| Neighborhood Design Guidelines<br>City of Dublin, OH Code of Ordinances |                                                                                                                                                                                                                                                           |                                                                                                                                                                                                                                                                                                                                                                                                                                                              | ß                                                                                                                                                                                                                                                                                                                                                                                                                                                                                         | Existing Stormwater Outlet                                                                                                                                                                                                                                                                                                                                                                                                                                                                                                                                                                                                   |
|                                                                         | 5274 Cosgray Road, Dublin, OH 43016<br>City of Dublin, OH Dubscovery<br>Franklin County Auditor GIS<br>FEMA.gov<br>National Wetlands Inventory<br>Dublin Community Plan<br>Envision Dublin Community Plan Working Draft<br>Neighborhood Design Guidelines | Ac.   Owner     60.4   Miller, Floyd & Joyce E.   Existing Land Use:     5274 Cosgray Road, Dublin, OH 43016   Recommended Land Use:     5274 Cosgray Road, Dublin, OH 43016   Recommended Land Use:     City of Dublin, OH Dubscovery   Franklin County Auditor GIS     FEMA.gov   Flood Hazard Area:     FEMA.gov   School District:     Dublin Community Plan   School District:     Dublin Community Plan Working Draft   Neighborhood Design Guidelines | Ac. Owner   60.4 Miller, Floyd & Joyce E.   5274 Cosgray Road, Dublin, OH 43016 Recommended Land Use:   5274 Cosgray Road, Dublin, OH 43016 Recommended Land Use:   Single-Family, Envision Dublin Community Plan   Single-Family, Envision Dublin Community Plan DRAFT   Franklin County Auditor GIS Flood Hazard Area:   FEMA.gov School District:   National Wetlands Inventory School District:   Hilliard CSD   Dublin Community Plan Working Draft   Neighborhood Design Guidelines | Ac.   Owner     60.4   Miller, Floyd & Joyce E.   Existing Land Use:   Agricultural     5274 Cosgray Road, Dublin, OH 43016   Recommended Land Use:   Mixed Residential Medium Density, Dublin Community Plan<br>Single-Family, Envision Dublin Community Plan DRAFT   B     City of Dublin, OH Dubscovery<br>Franklin County Auditor GIS<br>FEMA.gov   Flood Hazard Area:   Zone X - minimal hazard   C     National Wetlands Inventory<br>Dublin Community Plan<br>Envision Dublin Community Plan Working Draft   School District:   Hilliard CSD   D     Neighborhood Design Guidelines   Filosof Hazard Area   C   D   D |