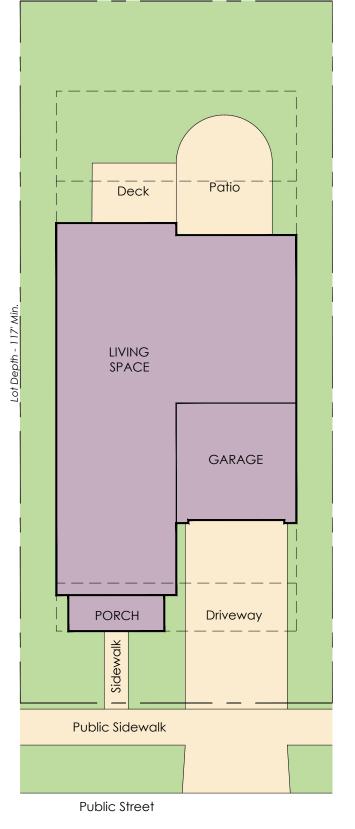

## Exhibit H: Typical Lot Standards

#### LOT STANDARDS

| Lot Width:                | 52' Minimum                                  |
|---------------------------|----------------------------------------------|
| Lot Depth:                | 117' Minimum                                 |
| Front Yard/Build To Zone: | 12' Minimum<br>20' Maximum                   |
| Side Yard:                | 6'                                           |
| Building Separation:      | 12' Minimum                                  |
| Rear Yard Setback:        | 30'                                          |
| Rear Yard No Build:       | 15'                                          |
| Porch Depth:              | 6' Minimum                                   |
| Garage Door Setback:      | 18' Mimimum, from front of porch             |
| Private Open Space Area:  | 600 SF Minimum<br>1 <i>5</i> ' Depth Minimum |