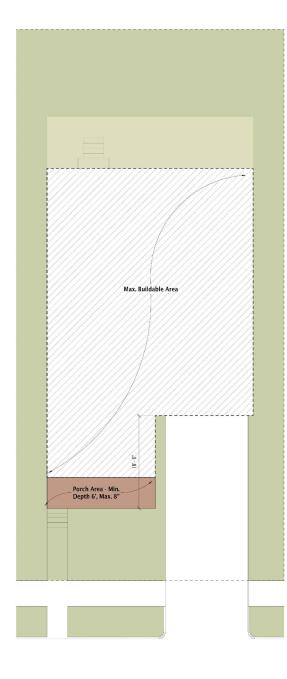

## Exhibit H: Typical Lot Standards

#### LOT STANDARDS

| Lot Width:                | 52' Minimum                                  |
|---------------------------|----------------------------------------------|
| Lot Depth:                | 117' Minimum                                 |
| Front Yard/Build To Zone: | 12' Minimum<br>20' Maximum                   |
| Side Yard:                | 6'                                           |
| Building Separation:      | 12' Minimum                                  |
| Rear Yard Setback:        | 30'                                          |
| Rear Yard No Build:       | 15'                                          |
| Porch Depth:              | 6' Minimum                                   |
| Garage Door Setback:      | 18' Mimimum, from front of porch             |
| Private Open Space Area:  | 600 SF Minimum<br>1 <i>5</i> ' Depth Minimum |