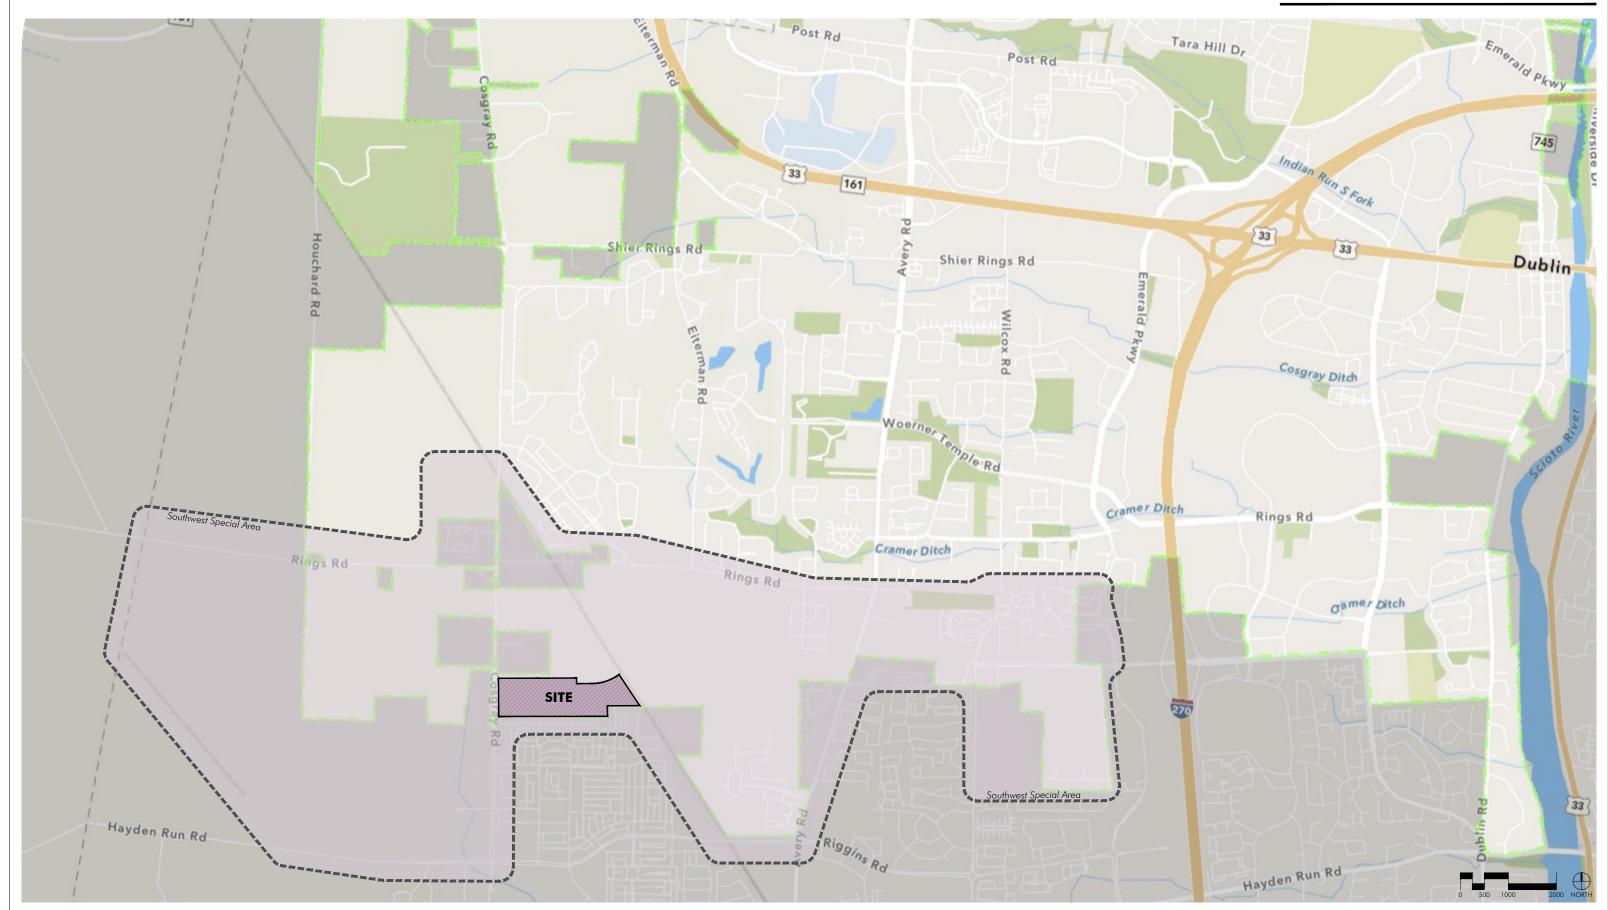

## Exhibit A: Regional Context Map

Schottenstein Homes Concept Plan Application **MILLER FARM NEIGHBORHOOD** Dublin, OH MOY 29, 2024

| Ac. Owner                                                               | Existing Zoning District:                                                                                                                                                                                                                                 | R - Rural District                                                                                                                                                                                                                                                                                                                                                                                                                                           | A                                                                                                                                                                                                                                                                                                                                                                                                                                                                                         | Existing Tree                                                                                                                                                                                                                                                                                                                                                                                                                                                                                                                                                                                                                |
|-------------------------------------------------------------------------|-----------------------------------------------------------------------------------------------------------------------------------------------------------------------------------------------------------------------------------------------------------|--------------------------------------------------------------------------------------------------------------------------------------------------------------------------------------------------------------------------------------------------------------------------------------------------------------------------------------------------------------------------------------------------------------------------------------------------------------|-------------------------------------------------------------------------------------------------------------------------------------------------------------------------------------------------------------------------------------------------------------------------------------------------------------------------------------------------------------------------------------------------------------------------------------------------------------------------------------------|------------------------------------------------------------------------------------------------------------------------------------------------------------------------------------------------------------------------------------------------------------------------------------------------------------------------------------------------------------------------------------------------------------------------------------------------------------------------------------------------------------------------------------------------------------------------------------------------------------------------------|
| 60.4 Miller, Floyd & Joyce E.                                           | Existing Land Use:                                                                                                                                                                                                                                        | Agricultural                                                                                                                                                                                                                                                                                                                                                                                                                                                 |                                                                                                                                                                                                                                                                                                                                                                                                                                                                                           | White Oak<br>72" DBH, Good Condition                                                                                                                                                                                                                                                                                                                                                                                                                                                                                                                                                                                         |
| 5274 Cosgray Road, Dublin, OH 43016                                     | Recommended Land Use:                                                                                                                                                                                                                                     | Mixed Residential Medium Density, Dublin Community Plan<br>Single-Family, Envision Dublin Community Plan DRAFT                                                                                                                                                                                                                                                                                                                                               | B                                                                                                                                                                                                                                                                                                                                                                                                                                                                                         | Existing Street Stub<br>With Sanitary and Water Service                                                                                                                                                                                                                                                                                                                                                                                                                                                                                                                                                                      |
| Franklin County Auditor GIS                                             | Flood Hazard Area:                                                                                                                                                                                                                                        | Zone X - minimal hazard                                                                                                                                                                                                                                                                                                                                                                                                                                      | G                                                                                                                                                                                                                                                                                                                                                                                                                                                                                         | Existing Street Stub                                                                                                                                                                                                                                                                                                                                                                                                                                                                                                                                                                                                         |
| FEMA.gov<br>National Wetlands Inventory                                 | School District:                                                                                                                                                                                                                                          | Hilliard CSD                                                                                                                                                                                                                                                                                                                                                                                                                                                 |                                                                                                                                                                                                                                                                                                                                                                                                                                                                                           | With Water Service                                                                                                                                                                                                                                                                                                                                                                                                                                                                                                                                                                                                           |
| Dublin Community Plan<br>Envision Dublin Community Plan Working Draft   |                                                                                                                                                                                                                                                           |                                                                                                                                                                                                                                                                                                                                                                                                                                                              | D                                                                                                                                                                                                                                                                                                                                                                                                                                                                                         | Existing Sanitary Service                                                                                                                                                                                                                                                                                                                                                                                                                                                                                                                                                                                                    |
| Neighborhood Design Guidelines<br>City of Dublin, OH Code of Ordinances |                                                                                                                                                                                                                                                           |                                                                                                                                                                                                                                                                                                                                                                                                                                                              | ß                                                                                                                                                                                                                                                                                                                                                                                                                                                                                         | Existing Stormwater Outlet                                                                                                                                                                                                                                                                                                                                                                                                                                                                                                                                                                                                   |
|                                                                         | 5274 Cosgray Road, Dublin, OH 43016<br>City of Dublin, OH Dubscovery<br>Franklin County Auditor GIS<br>FEMA.gov<br>National Wetlands Inventory<br>Dublin Community Plan<br>Envision Dublin Community Plan Working Draft<br>Neighborhood Design Guidelines | Ac.   Owner     60.4   Miller, Floyd & Joyce E.   Existing Land Use:     5274 Cosgray Road, Dublin, OH 43016   Recommended Land Use:     5274 Cosgray Road, Dublin, OH 43016   Recommended Land Use:     City of Dublin, OH Dubscovery   Franklin County Auditor GIS     FEMA.gov   Flood Hazard Area:     FEMA.gov   School District:     Dublin Community Plan   School District:     Dublin Community Plan Working Draft   Neighborhood Design Guidelines | Ac. Owner   60.4 Miller, Floyd & Joyce E.   5274 Cosgray Road, Dublin, OH 43016 Recommended Land Use:   5274 Cosgray Road, Dublin, OH 43016 Recommended Land Use:   Single-Family, Envision Dublin Community Plan   Single-Family, Envision Dublin Community Plan DRAFT   Franklin County Auditor GIS Flood Hazard Area:   FEMA.gov School District:   National Wetlands Inventory School District:   Hilliard CSD   Dublin Community Plan Working Draft   Neighborhood Design Guidelines | Ac.   Owner     60.4   Miller, Floyd & Joyce E.   Existing Land Use:   Agricultural     5274 Cosgray Road, Dublin, OH 43016   Recommended Land Use:   Mixed Residential Medium Density, Dublin Community Plan<br>Single-Family, Envision Dublin Community Plan DRAFT   B     City of Dublin, OH Dubscovery<br>Franklin County Auditor GIS<br>FEMA.gov   Flood Hazard Area:   Zone X - minimal hazard   C     National Wetlands Inventory<br>Dublin Community Plan<br>Envision Dublin Community Plan Working Draft   School District:   Hilliard CSD   D     Neighborhood Design Guidelines   Filosof Hazard Area   C   D   D |