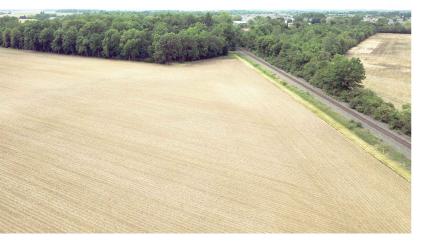

#### PHOTO 1

Aerial view along southern boundary line, from new Cosgray Road looking east toward the railraod.

PHOTO 2 Aerial view from the southwest corner of the property looking northeast.

3 Road.

PHOTO 4 Aerial view from the west end of the southern boundary line, looking north toward the Miller property.

6 PHOTO 6 railroad.

## PHOTO 3 Aerial view along southern boundary line, from the railroad looking west toward Cosgray

Aerial view from the east end of the southern boundary line, looking north along the