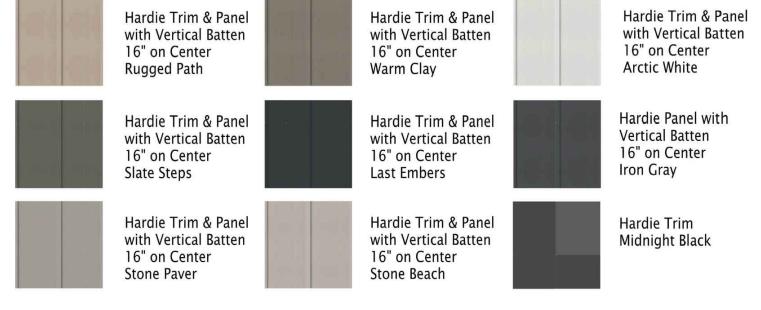

| 18' Mimimum, from front of porch             |
| Private Open Space Area:  | 600 SF Minimum<br>1 <i>5</i> ' Depth Minimum |

















Schottenstein Homes

Concept Plan Application MILLER FARM NEIGHBORHOOD Dublin, OH May 29, 2024











Schottenstein Homes

Single Family Homes - Varieties



Concept Plan Application **MILLER FARM NEIGHBORHOOD** Dublin, OH May 29, 2024









# Schottenstein Homes

Concept Plan Application MILLER FARM NEIGHBORHOOD Dublin, OH May 29, 2024





# **ROOFING MATERIALS**

# EXTERIOR CLADDING MATERIALS

## Asphalt Shingles



**Certainteed Asphalt Shingles** Landmark Series **Colonial Slate** 

**Certainteed Asphalt Shingles** Landmark Series Driftwood



Certainteed Asphalt Shingles Landmark Series Moire Black

## Fiber Cement Cladding & Trim



# GARAGE DOORS AND CHARACTER







# Schottenstein Homes

Single Family Homes - Materials

Concept Plan Application **MILLER FARM NEIGHBORHOOD** Dublin, OH May 29, 2024



#### **Exhibit L: Architectural Materials/Details**

### Masonry





Prestige Stone Southern Limestone Braemar (202)

**Prestige Stone** Southern Limestone Ohio (306)