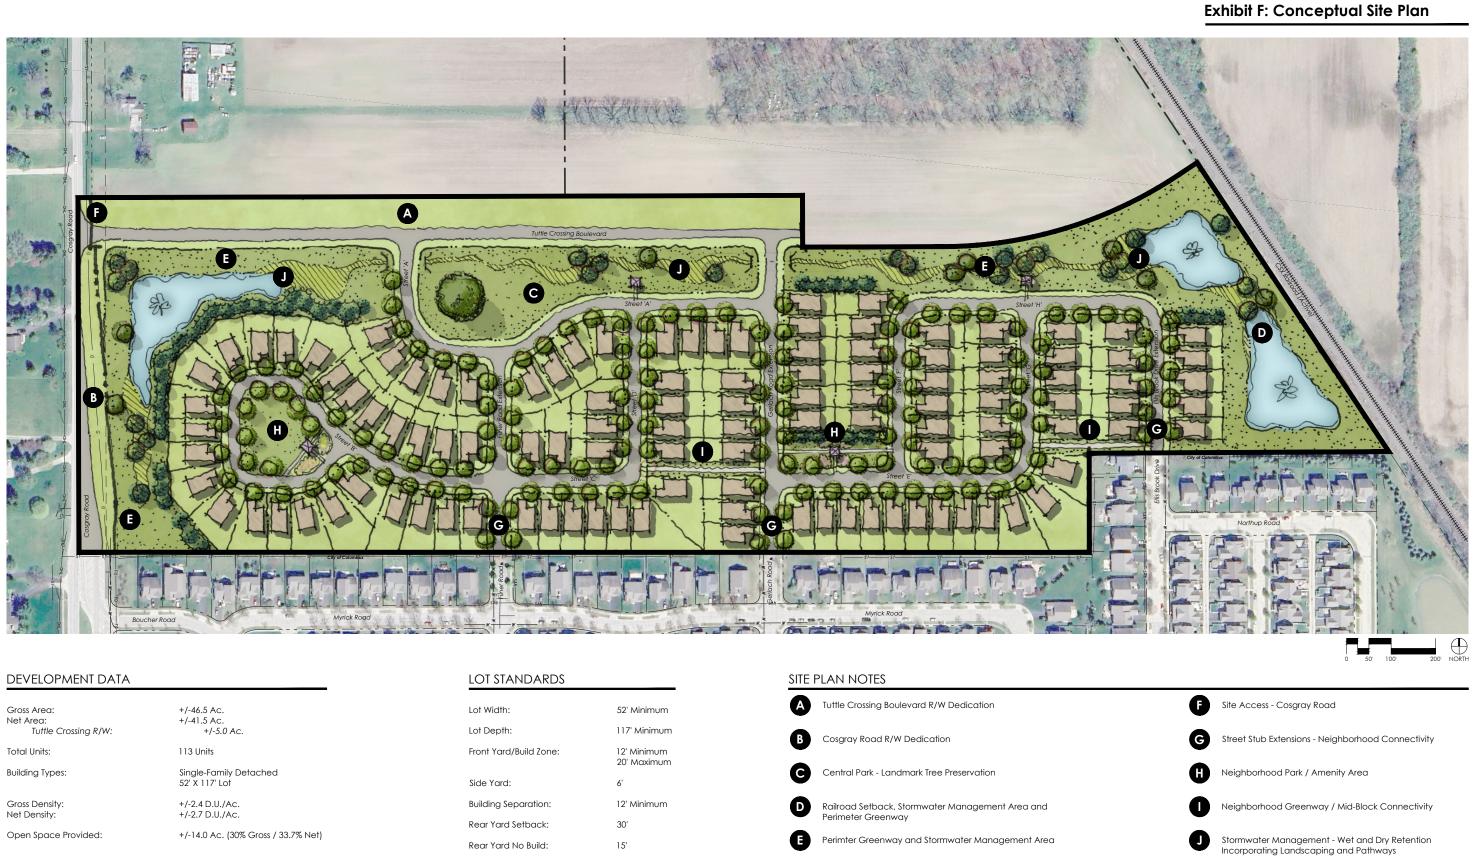

| a:<br>le Crossing R/W: | +/-46.5 Ac.<br>+/-41.5 Ac.<br>+/-5.0 Ac. |
|------------------------|------------------------------------------|
|                        | 113 Units                                |
| /pes:                  | Single-Family Detached<br>52' X 117' Lot |
| nsity:<br>ty:          | +/-2.4 D.U./Ac.<br>+/-2.7 D.U./Ac.       |
| ace Provided:          | +/-14.0 Ac. (30% Gross /                 |
|                        |                                          |

| Lot Width:                         | 52' Minimu              |
|------------------------------------|-------------------------|
| Lot Depth:                         | 117' Minim              |
| Front Yard/Build Zone:             | 12' Minimu<br>20' Maxim |
|                                    |                         |
| Side Yard:                         | 6'                      |
| Side Yard:<br>Building Separation: | 6'<br>12' Minimu        |
|                                    | -                       |
| Building Separation:               | 12' Minimu              |

#### LOT STANDARDS

| Lot Width:                | 52' Minimum                                  |
|---------------------------|----------------------------------------------|
| Lot Depth:                | 117' Minimum                                 |
| Front Yard/Build To Zone: | 12' Minimum<br>20' Maximum                   |
| Side Yard:                | 6'                                           |
| Building Separation:      | 12' Minimum                                  |
| Rear Yard Setback:        | 30'                                          |
| Rear Yard No Build:       | 15'                                          |
| Porch Depth:              | 6' Minimum                                   |
| Garage Door Setback:      | 18' Mimimum, from front of porch             |
| Private Open Space Area:  | 600 SF Minimum<br>1 <i>5</i> ' Depth Minimum |