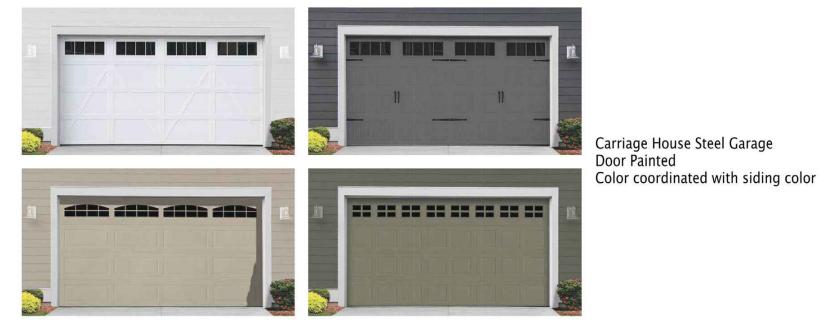

porch             |
| Private Open Space Area:  | 600 SF Minimum<br>1 <i>5</i> ' Depth Minimum |

















Schottenstein Homes

Concept Plan Application MILLER FARM NEIGHBORHOOD Dublin, OH May 29, 2024











Schottenstein Homes

Single Family Homes - Varieties



Concept Plan Application **MILLER FARM NEIGHBORHOOD** Dublin, OH May 29, 2024









# Schottenstein Homes

Concept Plan Application MILLER FARM NEIGHBORHOOD Dublin, OH May 29, 2024





# **ROOFING MATERIALS**

# EXTERIOR CLADDING MATERIALS

## Asphalt Shingles



**Certainteed Asphalt Shingles** Landmark Series **Colonial Slate** 

**Certainteed Asphalt Shingles** Landmark Series Driftwood



Certainteed Asphalt Shingles Landmark Series Moire Black

## Fiber Cement Cladding & Trim



# GARAGE DOORS AND CHARACTER







# Schottenstein Homes

Single Family Homes - Materials

Concept Plan Application **MILLER FARM NEIGHBORHOOD** Dublin, OH May 29, 2024



#### **Exhibit L: Architectural Materials/Details**

### Masonry





Prestige Stone Southern Limestone Braemar (202)

**Prestige Stone** Southern Limestone Ohio (306)