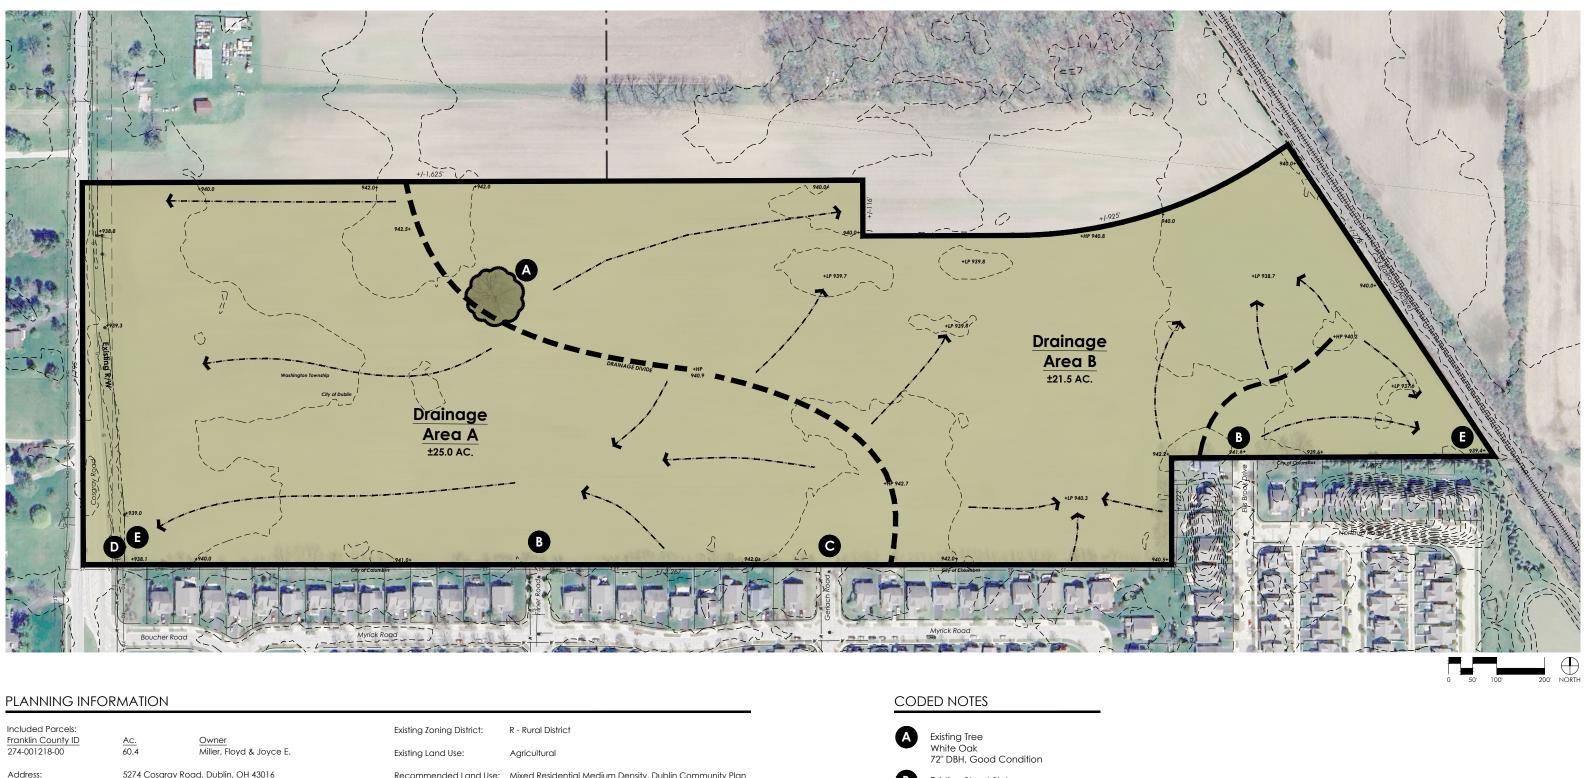

## Exhibit A: Regional Context Map

Schottenstein Homes Concept Plan Application **MILLER FARM NEIGHBORHOOD** Dublin, OH MOY 29, 2024

| Ac. Owner                                                               | Existing Zoning District:                                                                                                                                                                                                                                 | R - Rural District                                                                                                                                                                                                                                                                                                                                                                                                                                           | A                                                                                                                                                                                                                                                                                                                                                                                                                                                                                         | Existing Tree                                                                                                                                                                                                                                                                                                                                                                                                                                                                                                                                                                                                                |
|-------------------------------------------------------------------------|-----------------------------------------------------------------------------------------------------------------------------------------------------------------------------------------------------------------------------------------------------------|--------------------------------------------------------------------------------------------------------------------------------------------------------------------------------------------------------------------------------------------------------------------------------------------------------------------------------------------------------------------------------------------------------------------------------------------------------------|-------------------------------------------------------------------------------------------------------------------------------------------------------------------------------------------------------------------------------------------------------------------------------------------------------------------------------------------------------------------------------------------------------------------------------------------------------------------------------------------|------------------------------------------------------------------------------------------------------------------------------------------------------------------------------------------------------------------------------------------------------------------------------------------------------------------------------------------------------------------------------------------------------------------------------------------------------------------------------------------------------------------------------------------------------------------------------------------------------------------------------|
| 60.4 Miller, Floyd & Joyce E.                                           | Existing Land Use:                                                                                                                                                                                                                                        | Agricultural                                                                                                                                                                                                                                                                                                                                                                                                                                                 |                                                                                                                                                                                                                                                                                                                                                                                                                                                                                           | White Oak<br>72" DBH, Good Condition                                                                                                                                                                                                                                                                                                                                                                                                                                                                                                                                                                                         |
| 5274 Cosgray Road, Dublin, OH 43016                                     | Recommended Land Use:                                                                                                                                                                                                                                     | Mixed Residential Medium Density, Dublin Community Plan<br>Single-Family, Envision Dublin Community Plan DRAFT                                                                                                                                                                                                                                                                                                                                               | B                                                                                                                                                                                                                                                                                                                                                                                                                                                                                         | Existing Street Stub<br>With Sanitary and Water Service                                                                                                                                                                                                                                                                                                                                                                                                                                                                                                                                                                      |
| Franklin County Auditor GIS                                             | Flood Hazard Area:                                                                                                                                                                                                                                        | Zone X - minimal hazard                                                                                                                                                                                                                                                                                                                                                                                                                                      | G                                                                                                                                                                                                                                                                                                                                                                                                                                                                                         | Existing Street Stub                                                                                                                                                                                                                                                                                                                                                                                                                                                                                                                                                                                                         |
| FEMA.gov<br>National Wetlands Inventory                                 | School District:                                                                                                                                                                                                                                          | Hilliard CSD                                                                                                                                                                                                                                                                                                                                                                                                                                                 |                                                                                                                                                                                                                                                                                                                                                                                                                                                                                           | With Water Service                                                                                                                                                                                                                                                                                                                                                                                                                                                                                                                                                                                                           |
| Dublin Community Plan<br>Envision Dublin Community Plan Working Draft   |                                                                                                                                                                                                                                                           |                                                                                                                                                                                                                                                                                                                                                                                                                                                              | D                                                                                                                                                                                                                                                                                                                                                                                                                                                                                         | Existing Sanitary Service                                                                                                                                                                                                                                                                                                                                                                                                                                                                                                                                                                                                    |
| Neighborhood Design Guidelines<br>City of Dublin, OH Code of Ordinances |                                                                                                                                                                                                                                                           |                                                                                                                                                                                                                                                                                                                                                                                                                                                              | ß                                                                                                                                                                                                                                                                                                                                                                                                                                                                                         | Existing Stormwater Outlet                                                                                                                                                                                                                                                                                                                                                                                                                                                                                                                                                                                                   |
|                                                                         | 5274 Cosgray Road, Dublin, OH 43016<br>City of Dublin, OH Dubscovery<br>Franklin County Auditor GIS<br>FEMA.gov<br>National Wetlands Inventory<br>Dublin Community Plan<br>Envision Dublin Community Plan Working Draft<br>Neighborhood Design Guidelines | Ac.   Owner     60.4   Miller, Floyd & Joyce E.   Existing Land Use:     5274 Cosgray Road, Dublin, OH 43016   Recommended Land Use:     5274 Cosgray Road, Dublin, OH 43016   Recommended Land Use:     City of Dublin, OH Dubscovery   Franklin County Auditor GIS     FEMA.gov   Flood Hazard Area:     FEMA.gov   School District:     Dublin Community Plan   School District:     Dublin Community Plan Working Draft   Neighborhood Design Guidelines | Ac. Owner   60.4 Miller, Floyd & Joyce E.   5274 Cosgray Road, Dublin, OH 43016 Recommended Land Use:   5274 Cosgray Road, Dublin, OH 43016 Recommended Land Use:   Single-Family, Envision Dublin Community Plan   Single-Family, Envision Dublin Community Plan DRAFT   Franklin County Auditor GIS Flood Hazard Area:   FEMA.gov School District:   National Wetlands Inventory School District:   Hilliard CSD   Dublin Community Plan Working Draft   Neighborhood Design Guidelines | Ac.   Owner     60.4   Miller, Floyd & Joyce E.   Existing Land Use:   Agricultural     5274 Cosgray Road, Dublin, OH 43016   Recommended Land Use:   Mixed Residential Medium Density, Dublin Community Plan<br>Single-Family, Envision Dublin Community Plan DRAFT   B     City of Dublin, OH Dubscovery<br>Franklin County Auditor GIS<br>FEMA.gov   Flood Hazard Area:   Zone X - minimal hazard   C     National Wetlands Inventory<br>Dublin Community Plan<br>Envision Dublin Community Plan Working Draft   School District:   Hilliard CSD   D     Neighborhood Design Guidelines   Filosof Hazard Area   C   D   D |

#### SITE ANALYSIS NOTES

В Provide land dedication for expanded Cosgray Road right-of-way.

> Create a central organizing and identifying feature. Preserve landmark oak tree. Provide buffer area and additional area for the creation of a community park.

D Provide large setback to mitigate impact of the active railroad on the residential development. Potential to incorporate stormwater management in proximinity to site outlet. Potential to include pedestrian amenities as part of a larger perimeter greenway.

Provide setbacks along the future Tuttle Crossing Boulevard corridor. Potential to be designed as perimeter greenways / linear parks, connecting neighborhood parks and providing opportunities to incorporate stormwater management into the landscape.

E

Site access from Cosgray Road to be located in the future Tuttle Crossing Boulevard corridor.

Provide two site access points along the future Tuttle Crossing Boulevard corridor. Potential to locate access points to frame a central organizing element.

Extend the existing street stubs from Hayden Farms .into the development area, continuing the traditional grid pattern.

С

Concept Plan Application **MILLER FARM NEIGHBORHOOD** Dublin, OH May 29, 2024