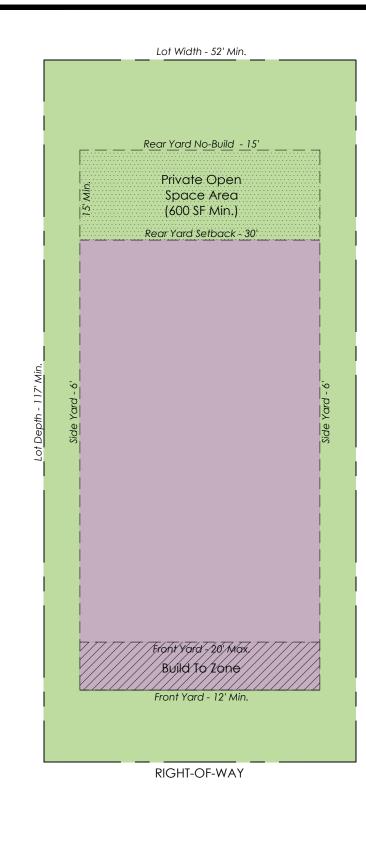

## Exhibit H: Typical Lot Standards

#### LOT STANDARDS

| Lot Width:                | 52' Minimum                                  |
|---------------------------|----------------------------------------------|
| Lot Depth:                | 117' Minimum                                 |
| Front Yard/Build To Zone: | 12' Minimum<br>20' Maximum                   |
| Side Yard:                | 6'                                           |
| Building Separation:      | 12' Minimum                                  |
| Rear Yard Setback:        | 30'                                          |
| Rear Yard No Build:       | 15'                                          |
| Porch Depth:              | 6' Minimum                                   |
| Garage Door Setback:      | 18' Mimimum, from front of porch             |
| Private Open Space Area:  | 600 SF Minimum<br>1 <i>5</i> ' Depth Minimum |