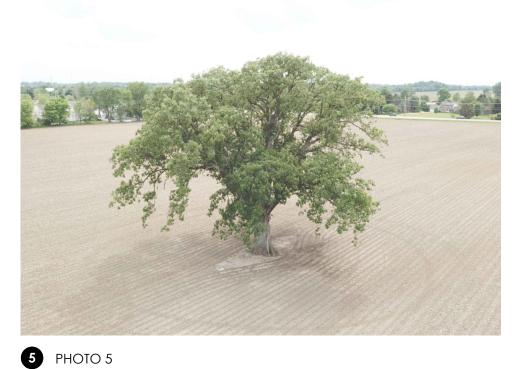

#### SITE ANALYSIS NOTES

В Provide land dedication for expanded Cosgray Road right-of-way.

> Create a central organizing and identifying feature. Preserve landmark oak tree. Provide buffer area and additional area for the creation of a community park.