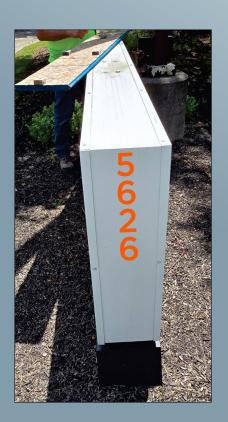

## **Project Description/Narrative:**

Vista Community Church
5626 Frantz Road Dublin, OH 43017

Install new faces on both sides of the existing monument sign. The sign will be non-illuminated with routed/raised graphics. Faces are the same size as what was there before. Fasteners will be on the sides so not visible from the front face.

#S1-2635.23 R11: FACE REPLACEMENT FOR D/F NON-ILLUMINATED MONUMENT SIGN

1'' = 1'-0''

- SIGN PANEL: .090 ALUMINUM PAINTED WHITE.
- LOGO/ADDRESS NUMBERS: 1/2" THICK WHITE PVC WITH DIGITALLY PRINTED ORANGE VINYL OVERLAY AND ROUTED OUT GRAPHICS, STUD MOUNTED FLUSH
- ORANGE LINE: CUT DIGITALLY PRINTED ORANGE VINYL.
- TENANT GRAPHICS: 1/2" THICK BLACK PVC STUD MOUNTED FLUSH.