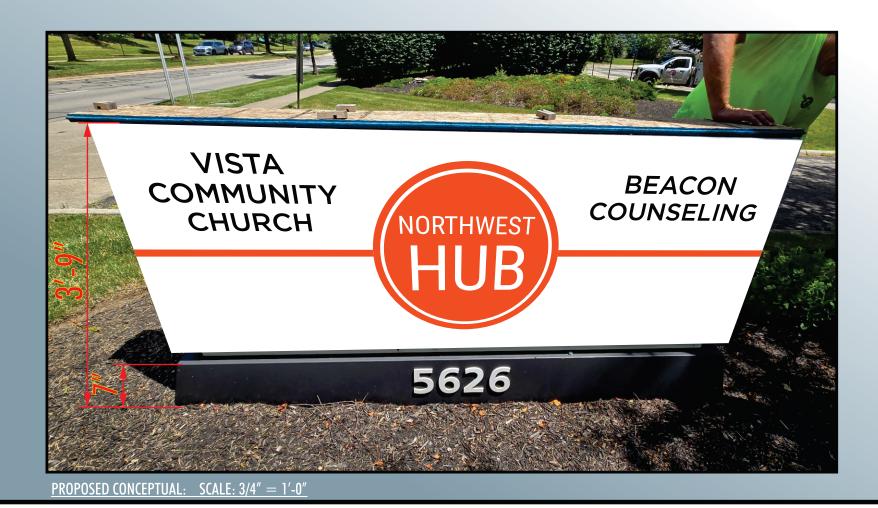

## **Project Description/Narrative:**

Vista Community Church
5626 Frantz Road Dublin, OH 43017

Install new faces on both sides of the existing monument sign. The sign will be non-illuminated with routed/raised graphics. Faces are the same size as what was there before. Fasteners will be on the sides so not visible from the front face.

#S1-2635.23 R11: FACE REPLACEMENT FOR D/F NON-ILLUMINATED MONUMENT SIGN

1'' = 1'-0''

- SIGN PANEL: .090 ALUMINUM PAINTED WHITE.
- LOGO/ADDRESS NUMBERS: 1/2" THICK WHITE PVC WITH DIGITALLY PRINTED ORANGE VINYL OVERLAY AND ROUTED OUT GRAPHICS, STUD MOUNTED FLUSH
- ORANGE LINE: CUT DIGITALLY PRINTED ORANGE VINYL.
- TENANT GRAPHICS: 1/2" THICK BLACK PVC STUD MOUNTED FLUSH.