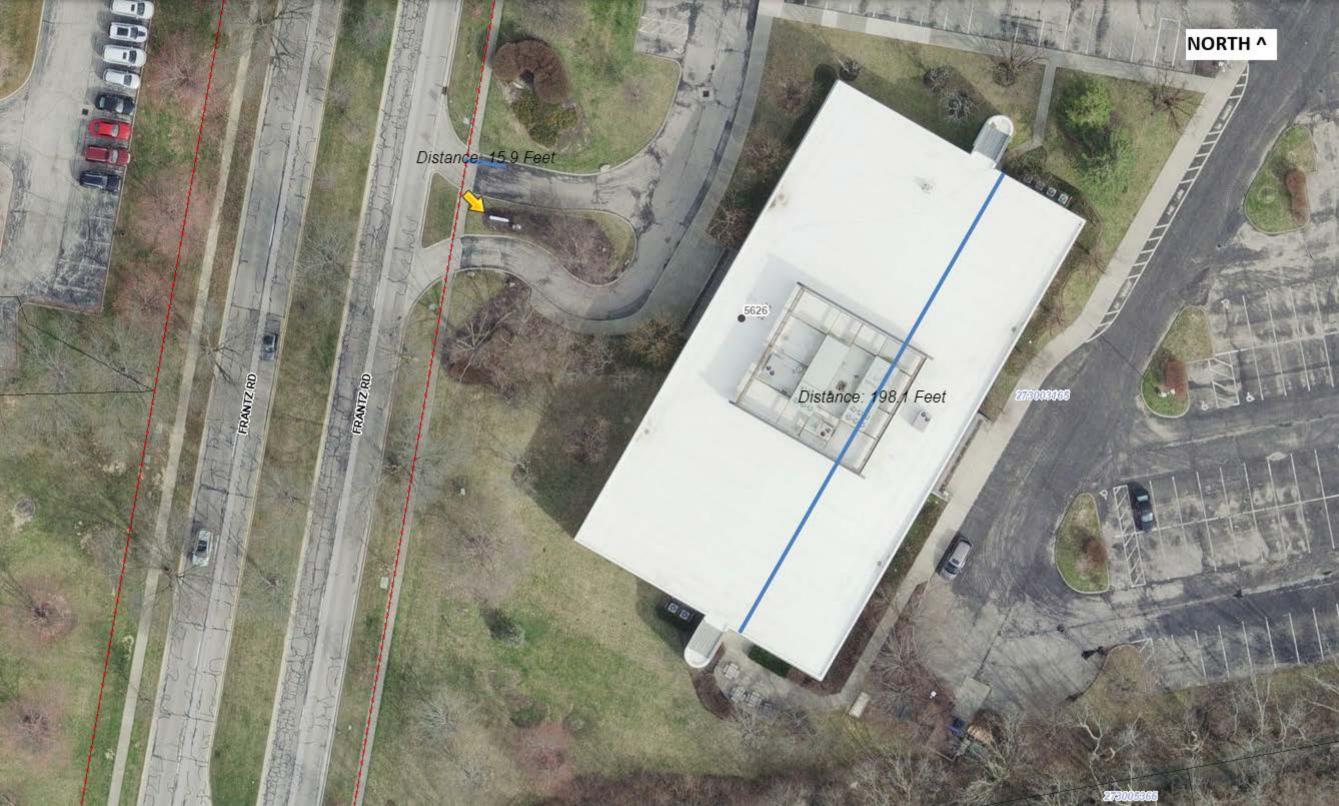

## **Project Description/Narrative:**

Vista Community Church
5626 Frantz Road Dublin, OH 43017

Install new faces on both sides of the existing monument sign. The sign will be non-illuminated with routed/raised graphics. Faces are the same size as what was there before. Fasteners will be on the sides so not visible from the front face.

## Frantz Rd