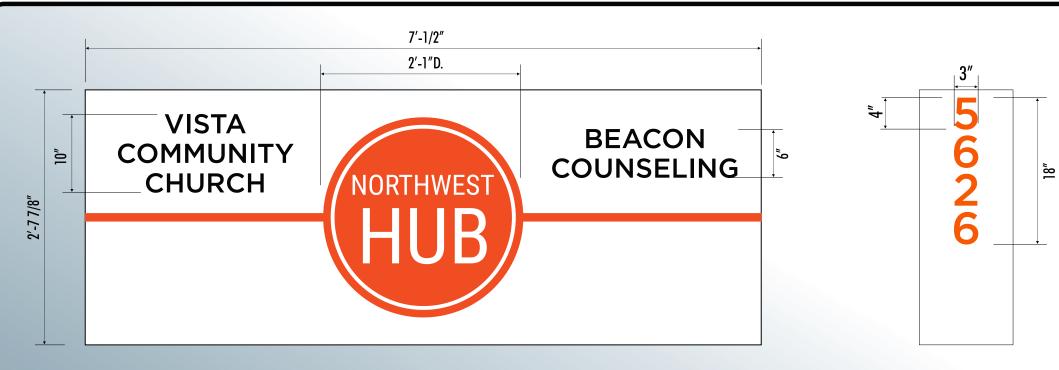

#S1-2635.23 R11: FACE REPLACEMENT FOR D/F NON-ILLUMINATED MONUMENT SIGN

1'' = 1'-0''

- SIGN PANEL: .090 ALUMINUM PAINTED WHITE.
- LOGO/ADDRESS NUMBERS: 1/2" THICK WHITE PVC WITH DIGITALLY PRINTED ORANGE VINYL OVERLAY AND ROUTED OUT GRAPHICS, STUD MOUNTED FLUSH
- ORANGE LINE: CUT DIGITALLY PRINTED ORANGE VINYL.
- TENANT GRAPHICS: 1/2" THICK BLACK PVC STUD MOUNTED FLUSH.