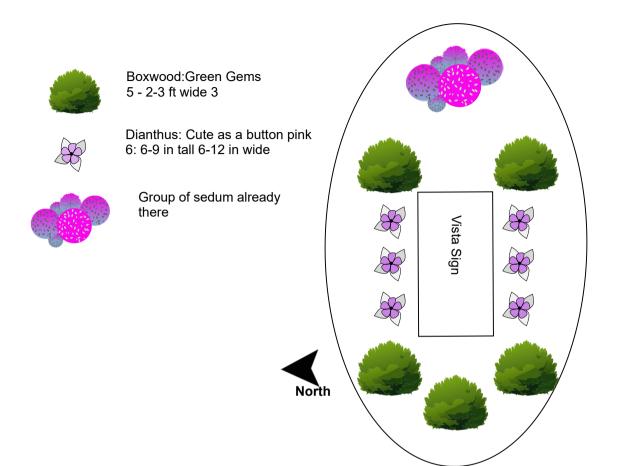

Vista Community Church 5626 Frantz Rd. Dublin, OH

Grant Hill Christal Clean Landscapes 9/24/2024