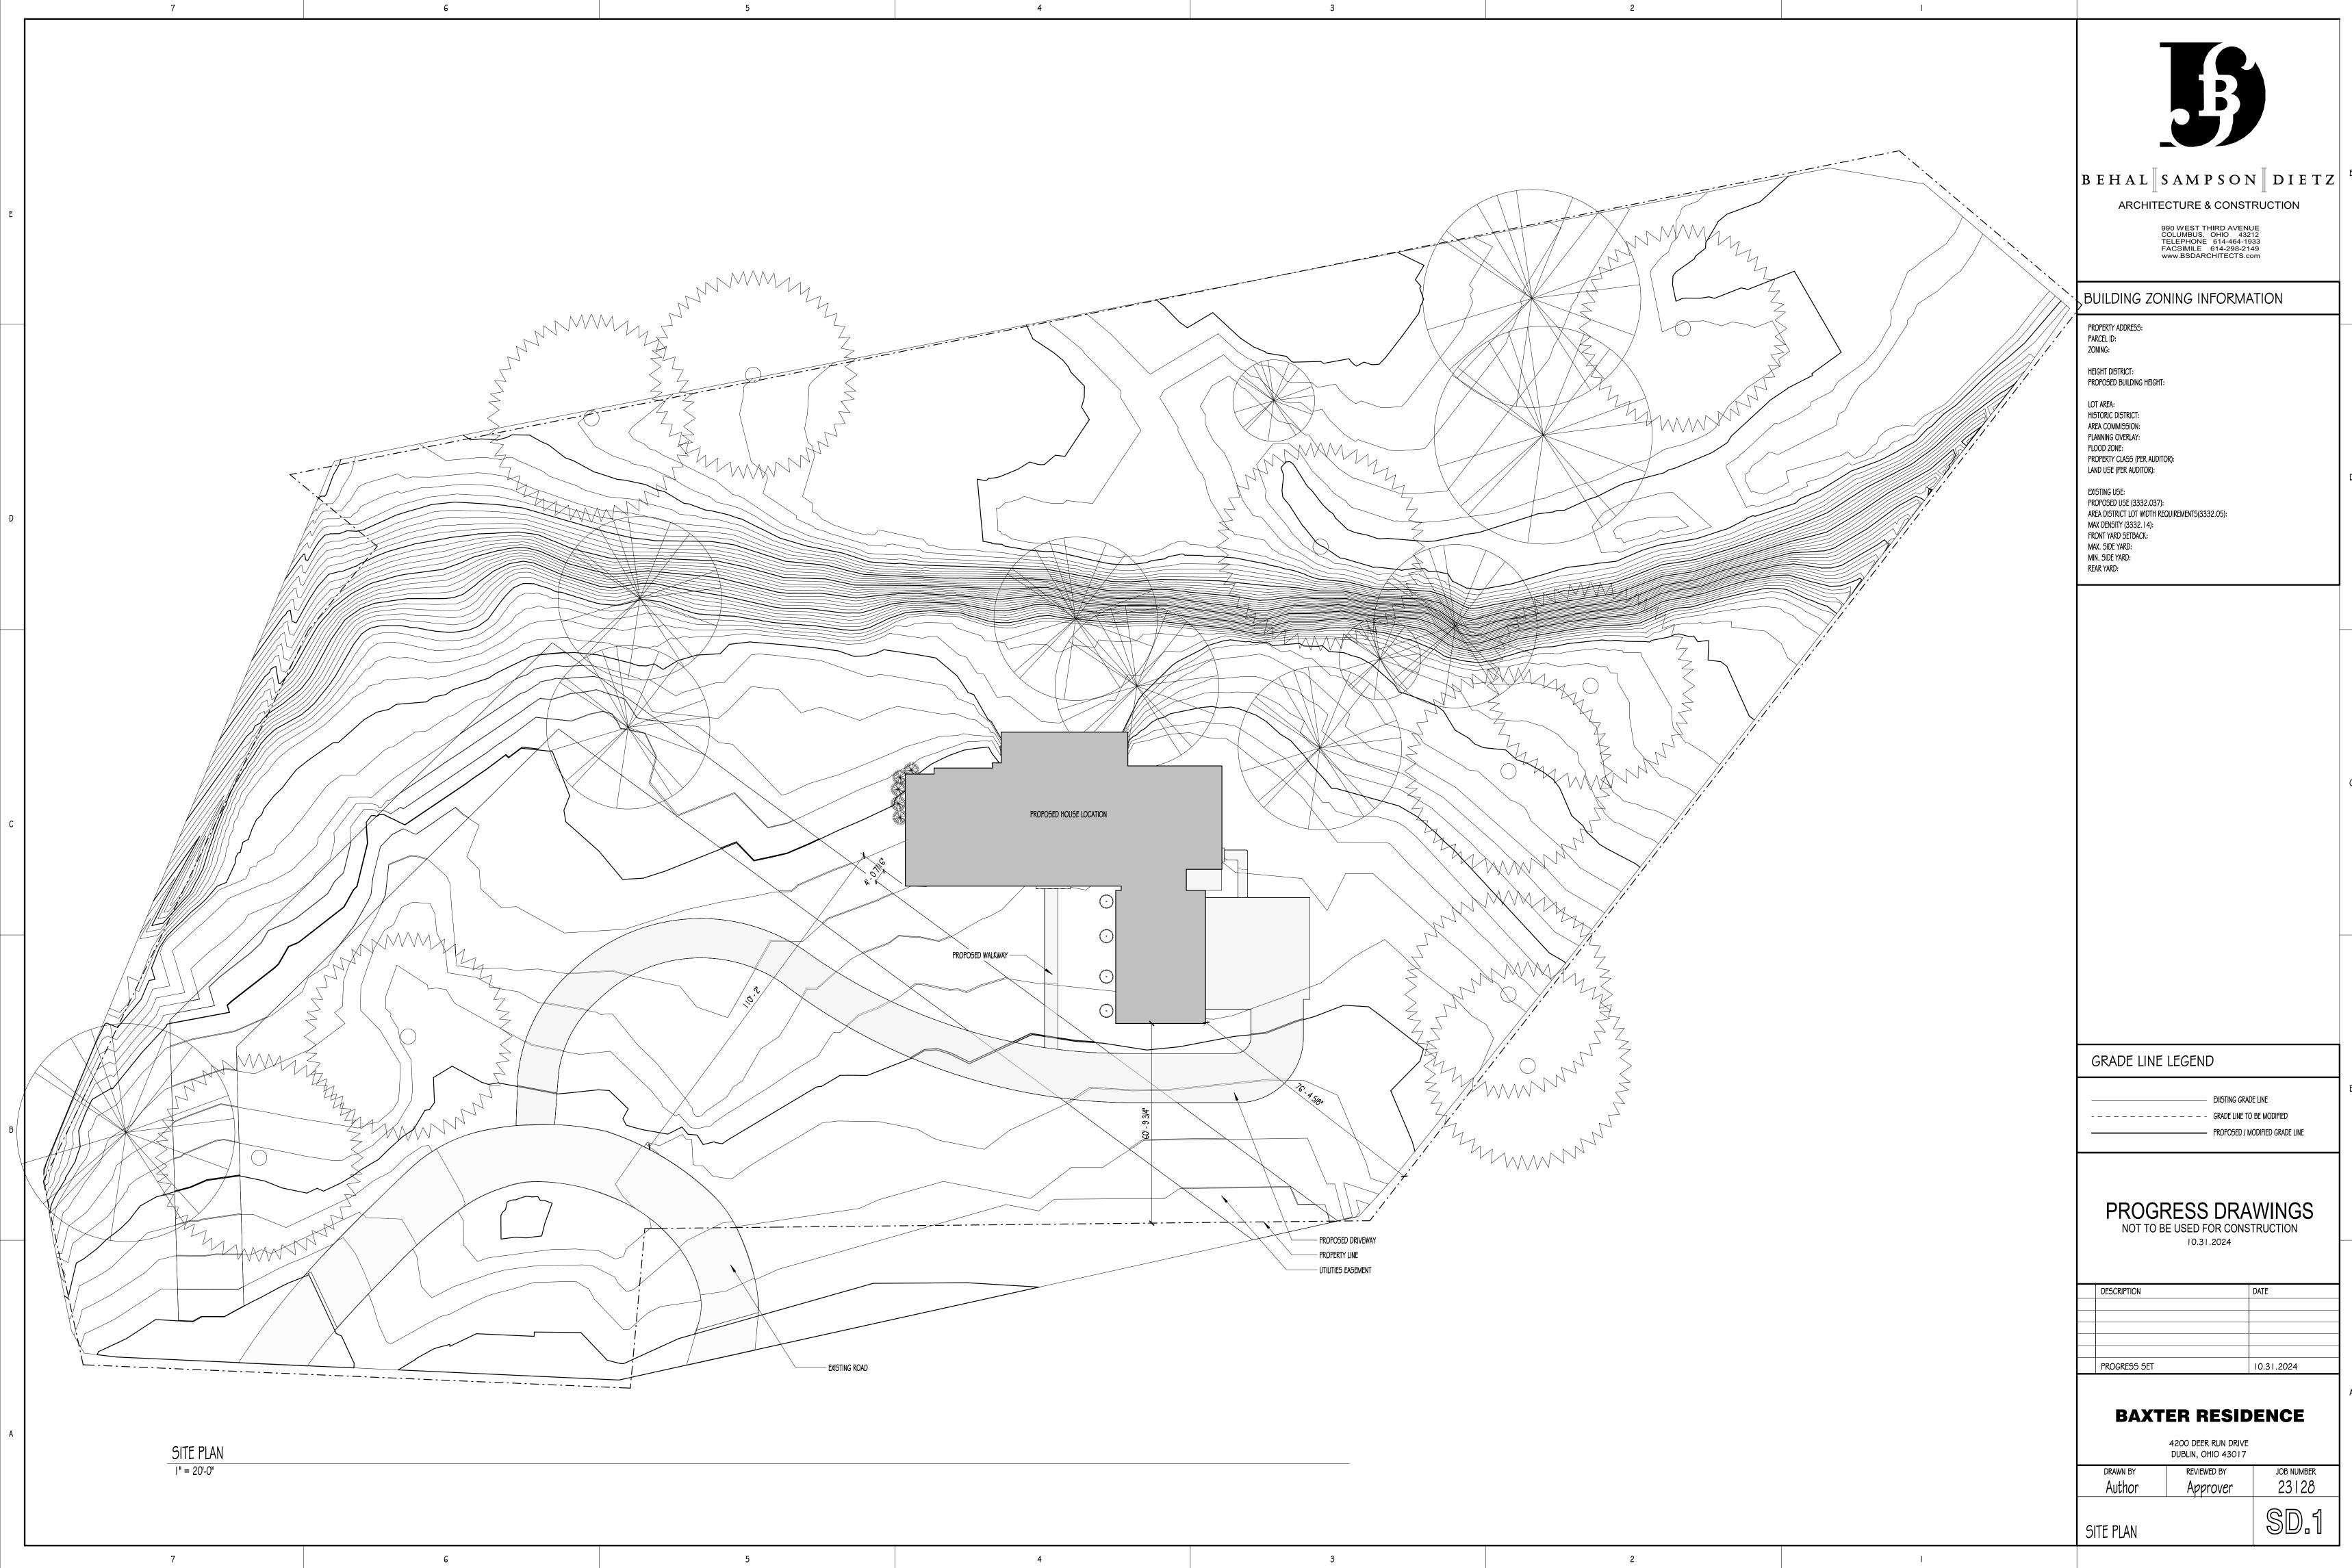

SOUTH-WEST CORNER



NORTH-EAST CORNER

SOUTH-EAST CORNER

NORTH-WEST CORNER

## BEHAL SAMPSON DIETZ 990 WEST THIRD AVE. COLUMBUS, OHIO 43212

SCHEMATIC DESIGN DRAWINGS FOR

BAXTER RESIDENCE 4200 DEER RUN DRIVE DUBLIN, OHIO 43017 10.31.2024





SOUTH ELEVATION





|                                                                                                                                        |                                         | . E |
|----------------------------------------------------------------------------------------------------------------------------------------|-----------------------------------------|-----|
| BEHAL SAMPSC<br>ARCHITECTURE & CON<br>990 WEST THIRD AV<br>COLUMBUS, OHIO<br>TELEPHONE 614-46<br>FACSIMILE 614-298<br>WWW.BSDARCHITECT | ISTRUCTION<br>43212<br>4-1933<br>3-2149 |     |
| CODED ELEVATION                                                                                                                        | NNOTES                                  |     |
|