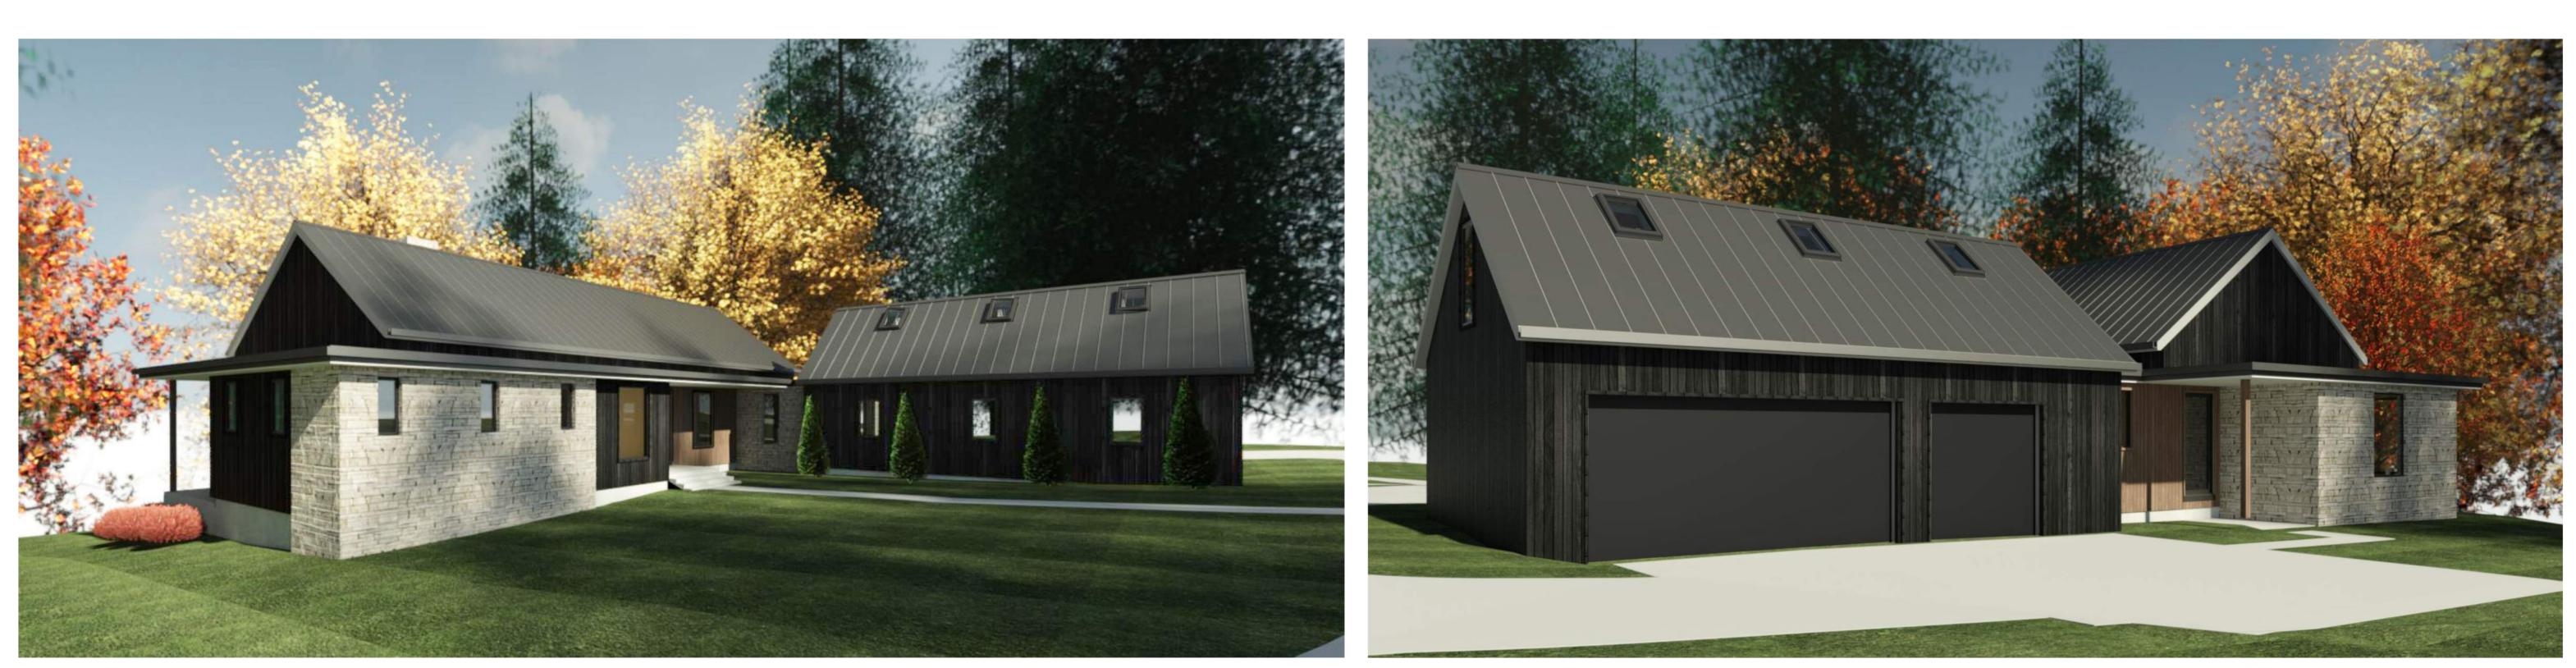

SOUTH-WEST CORNER



NORTH-EAST CORNER

SOUTH-EAST CORNER

NORTH-WEST CORNER

## BEHAL SAMPSON DIETZ 990 WEST THIRD AVE. COLUMBUS, OHIO 43212

SCHEMATIC DESIGN DRAWINGS FOR

BAXTER RESIDENCE 4200 DEER RUN DRIVE DUBLIN, OHIO 43017 10.31.2024





SOUTH ELEVATION





|                                                                                                                                        |                                         | . E |
|----------------------------------------------------------------------------------------------------------------------------------------|-----------------------------------------|-----|
| BEHAL SAMPSC<br>ARCHITECTURE & CON<br>990 WEST THIRD AV<br>COLUMBUS, OHIO<br>TELEPHONE 614-46<br>FACSIMILE 614-298<br>WWW.BSDARCHITECT | ISTRUCTION<br>4321