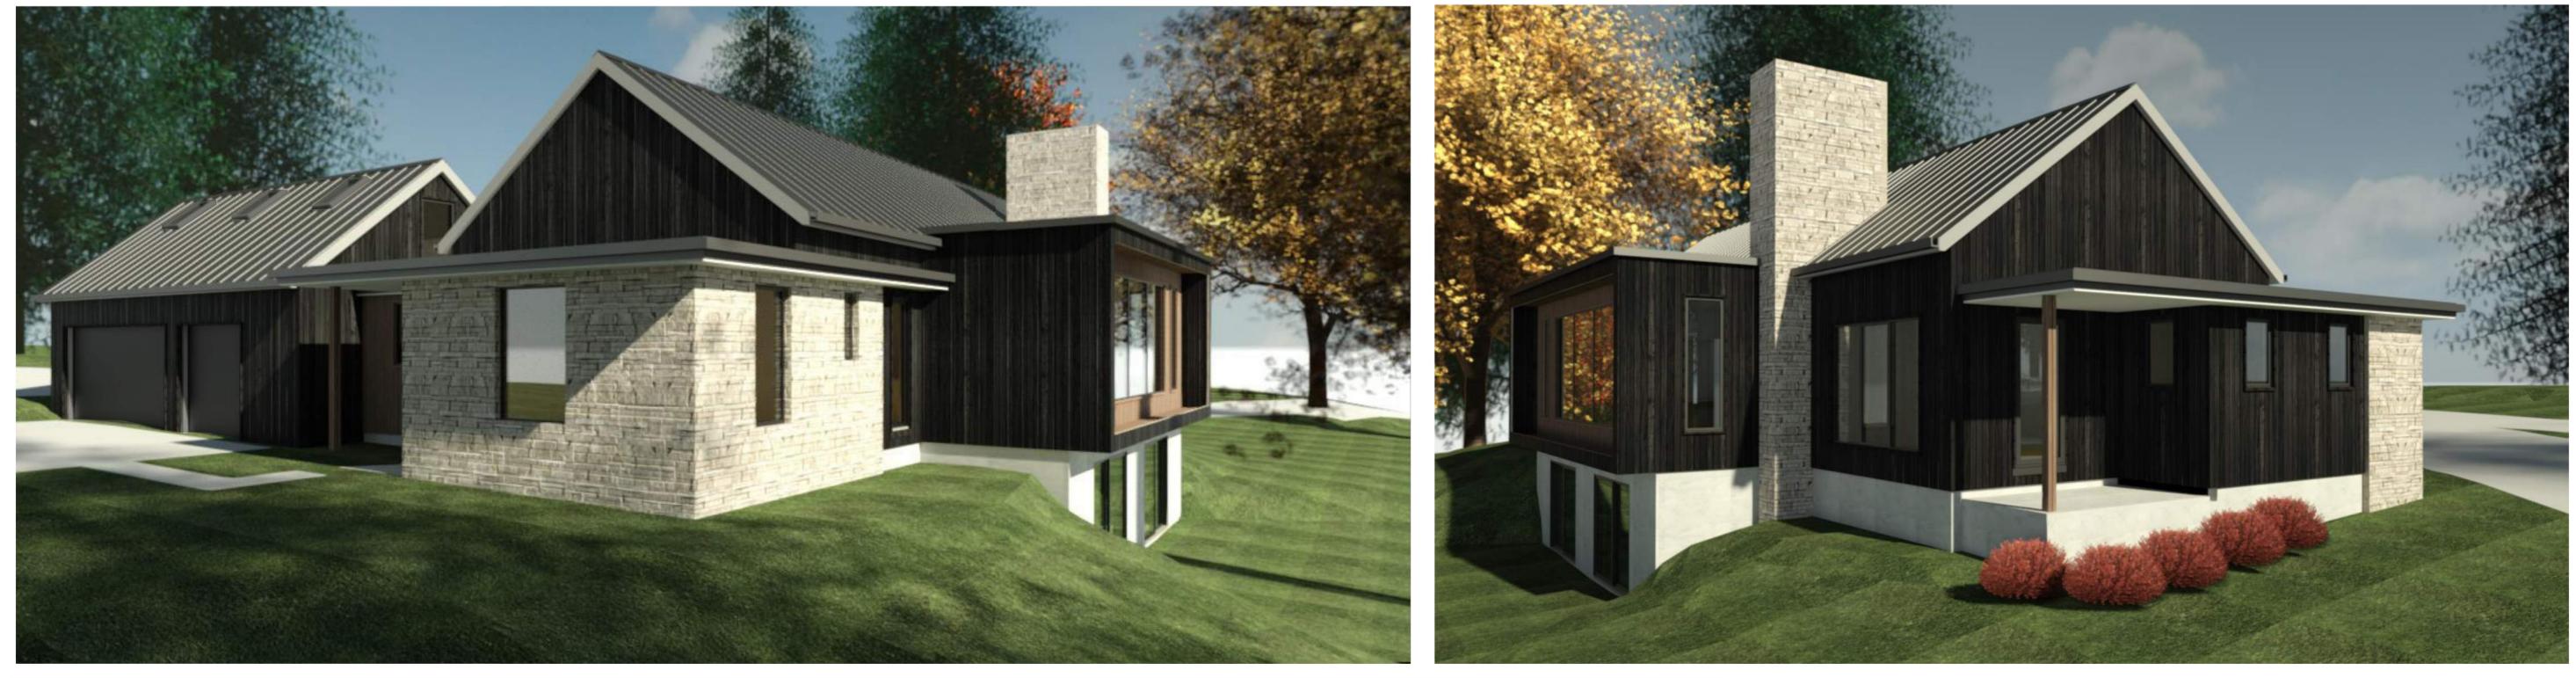

SOUTH-WEST CORNER



NORTH-EAST CORNER

SOUTH-EAST CORNER

NORTH-WEST CORNER

## BEHAL SAMPSON DIETZ 990 WEST THIRD AVE. COLUMBUS, OHIO 43212

SCHEMATIC DESIGN DRAWINGS FOR

BAXTER RESIDENCE 4200 DEER RUN DRIVE DUBLIN, OHIO 43017 10.31.2024





SOUTH ELEVATION





|                                                                                                                                        |                                         | . E |
|----------------------------------------------------------------------------------------------------------------------------------------|-----------------------------------------|-----|
| BEHAL SAMPSC<br>ARCHITECTURE & CON<br>990 WEST THIRD AV<br>COLUMBUS, OHIO<br>TELEPHONE 614-46<br>FACSIMILE 614-298<br>WWW.BSDARCHITECT | ISTRUCTION<br>43212<br>4-1933<br>3-2149