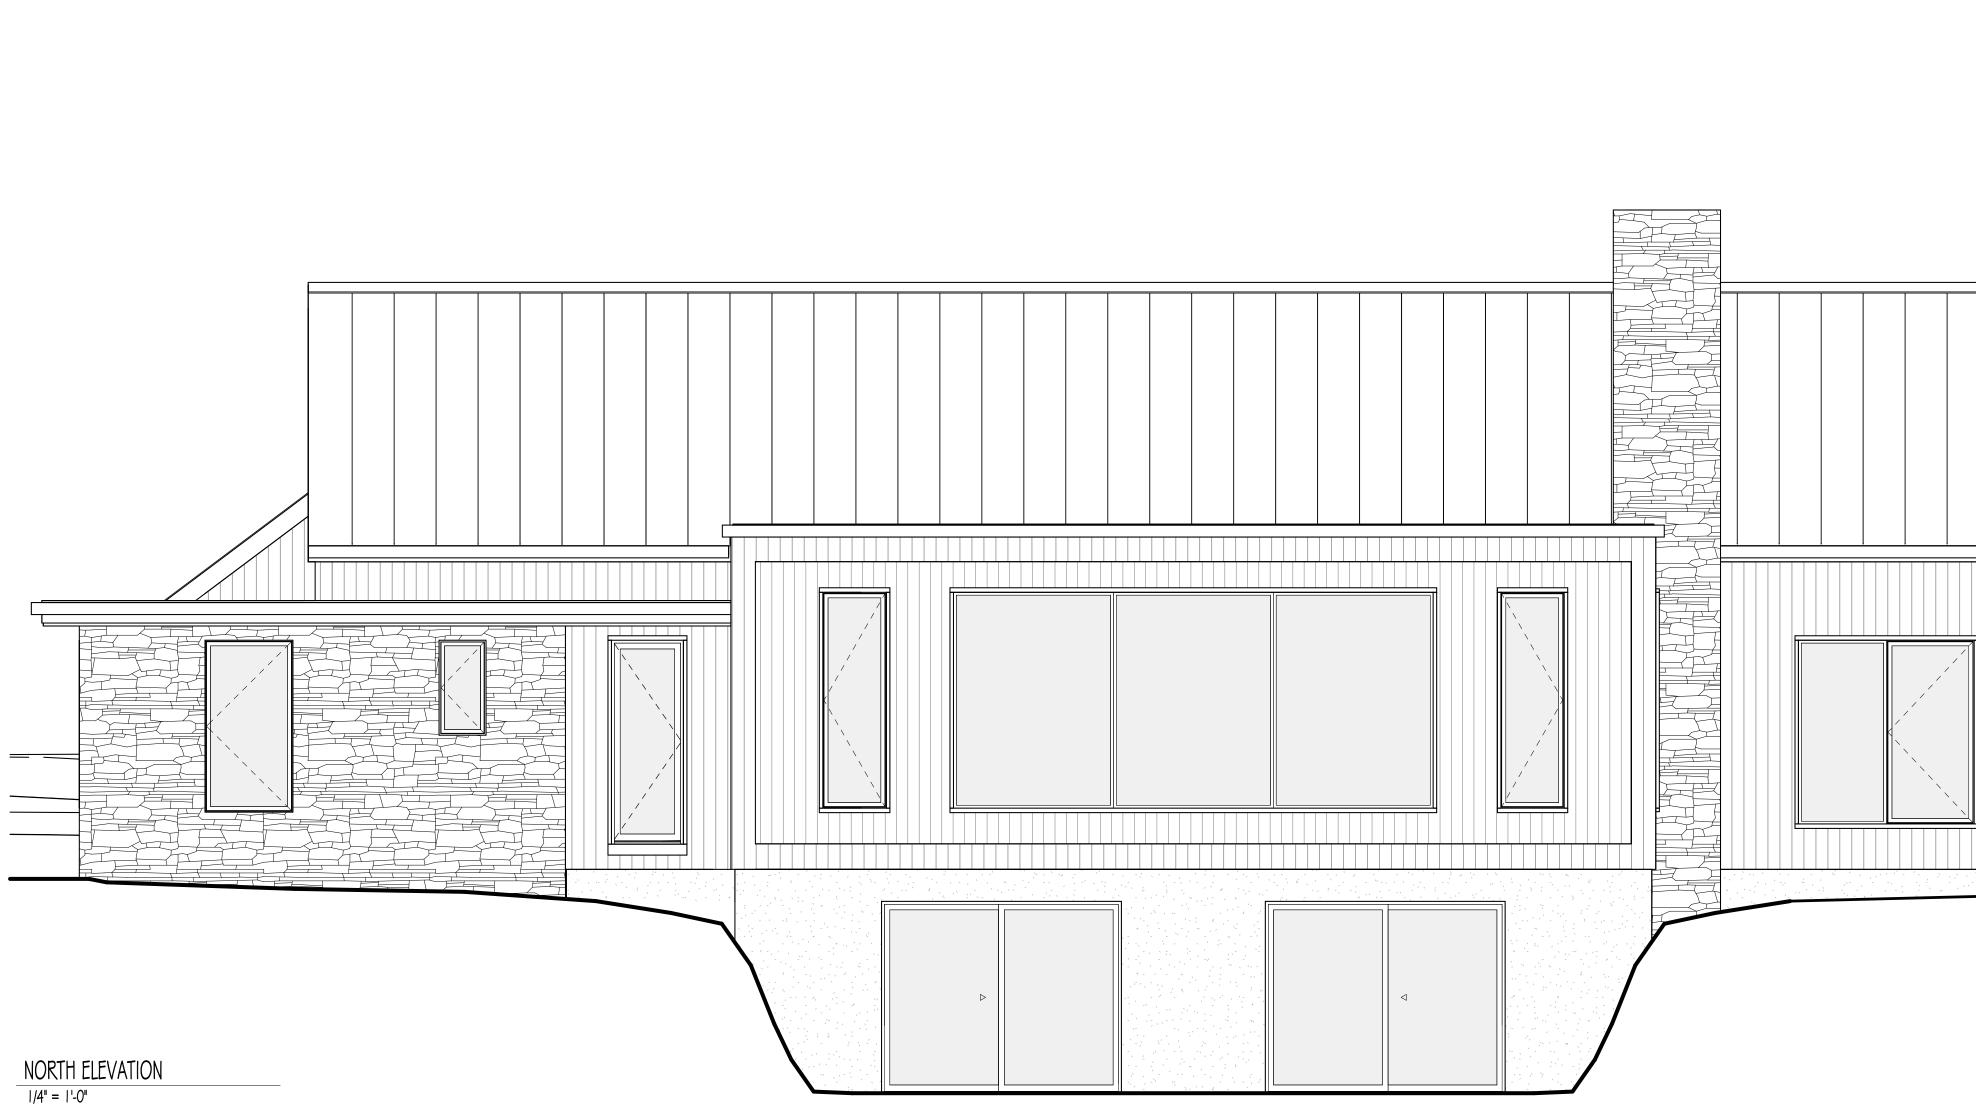

## BEHAL SAMPSON DIETZ 990 WEST THIRD AVE. COLUMBUS, OHIO 43212

SCHEMATIC DESIGN DRAWINGS FOR

BAXTER RESIDENCE 4200 DEER RUN DRIVE DUBLIN, OHIO 43017 10.31.2024

SOUTH ELEVATION

|                                                                                                                                        |                                         | . E |
|----------------------------------------------------------------------------------------------------------------------------------------|-----------------------------------------|-----|
| BEHAL SAMPSC<br>ARCHITECTURE & CON<br>990 WEST THIRD AV<br>COLUMBUS, OHIO<br>TELEPHONE 614-46<br>FACSIMILE 614-298<br>WWW.BSDARCHITECT | ISTRUCTION<br>43212<br>4-1933<br>3-2149 |     |
| CODED ELEVATION                                                                                                                        | NNOTES                                  |     |
|                                                                                                                                        |                                         | c   |
| PROGRESS DR<br>NOT TO BE USED FOR CO<br>10.31.2024                                                                                     |                                         | В   |
| DESCRIPTION PROGRESS SET BAXTER RESI 4200 DEER RUN DR DUBLIN, OHIO 430                                                                 | NVE                                     | A   |
| DRAWN BY<br>Author<br>EXTERIOR ELEVATIONS                                                                                              | JOB NUMBER<br>23128                     |     |