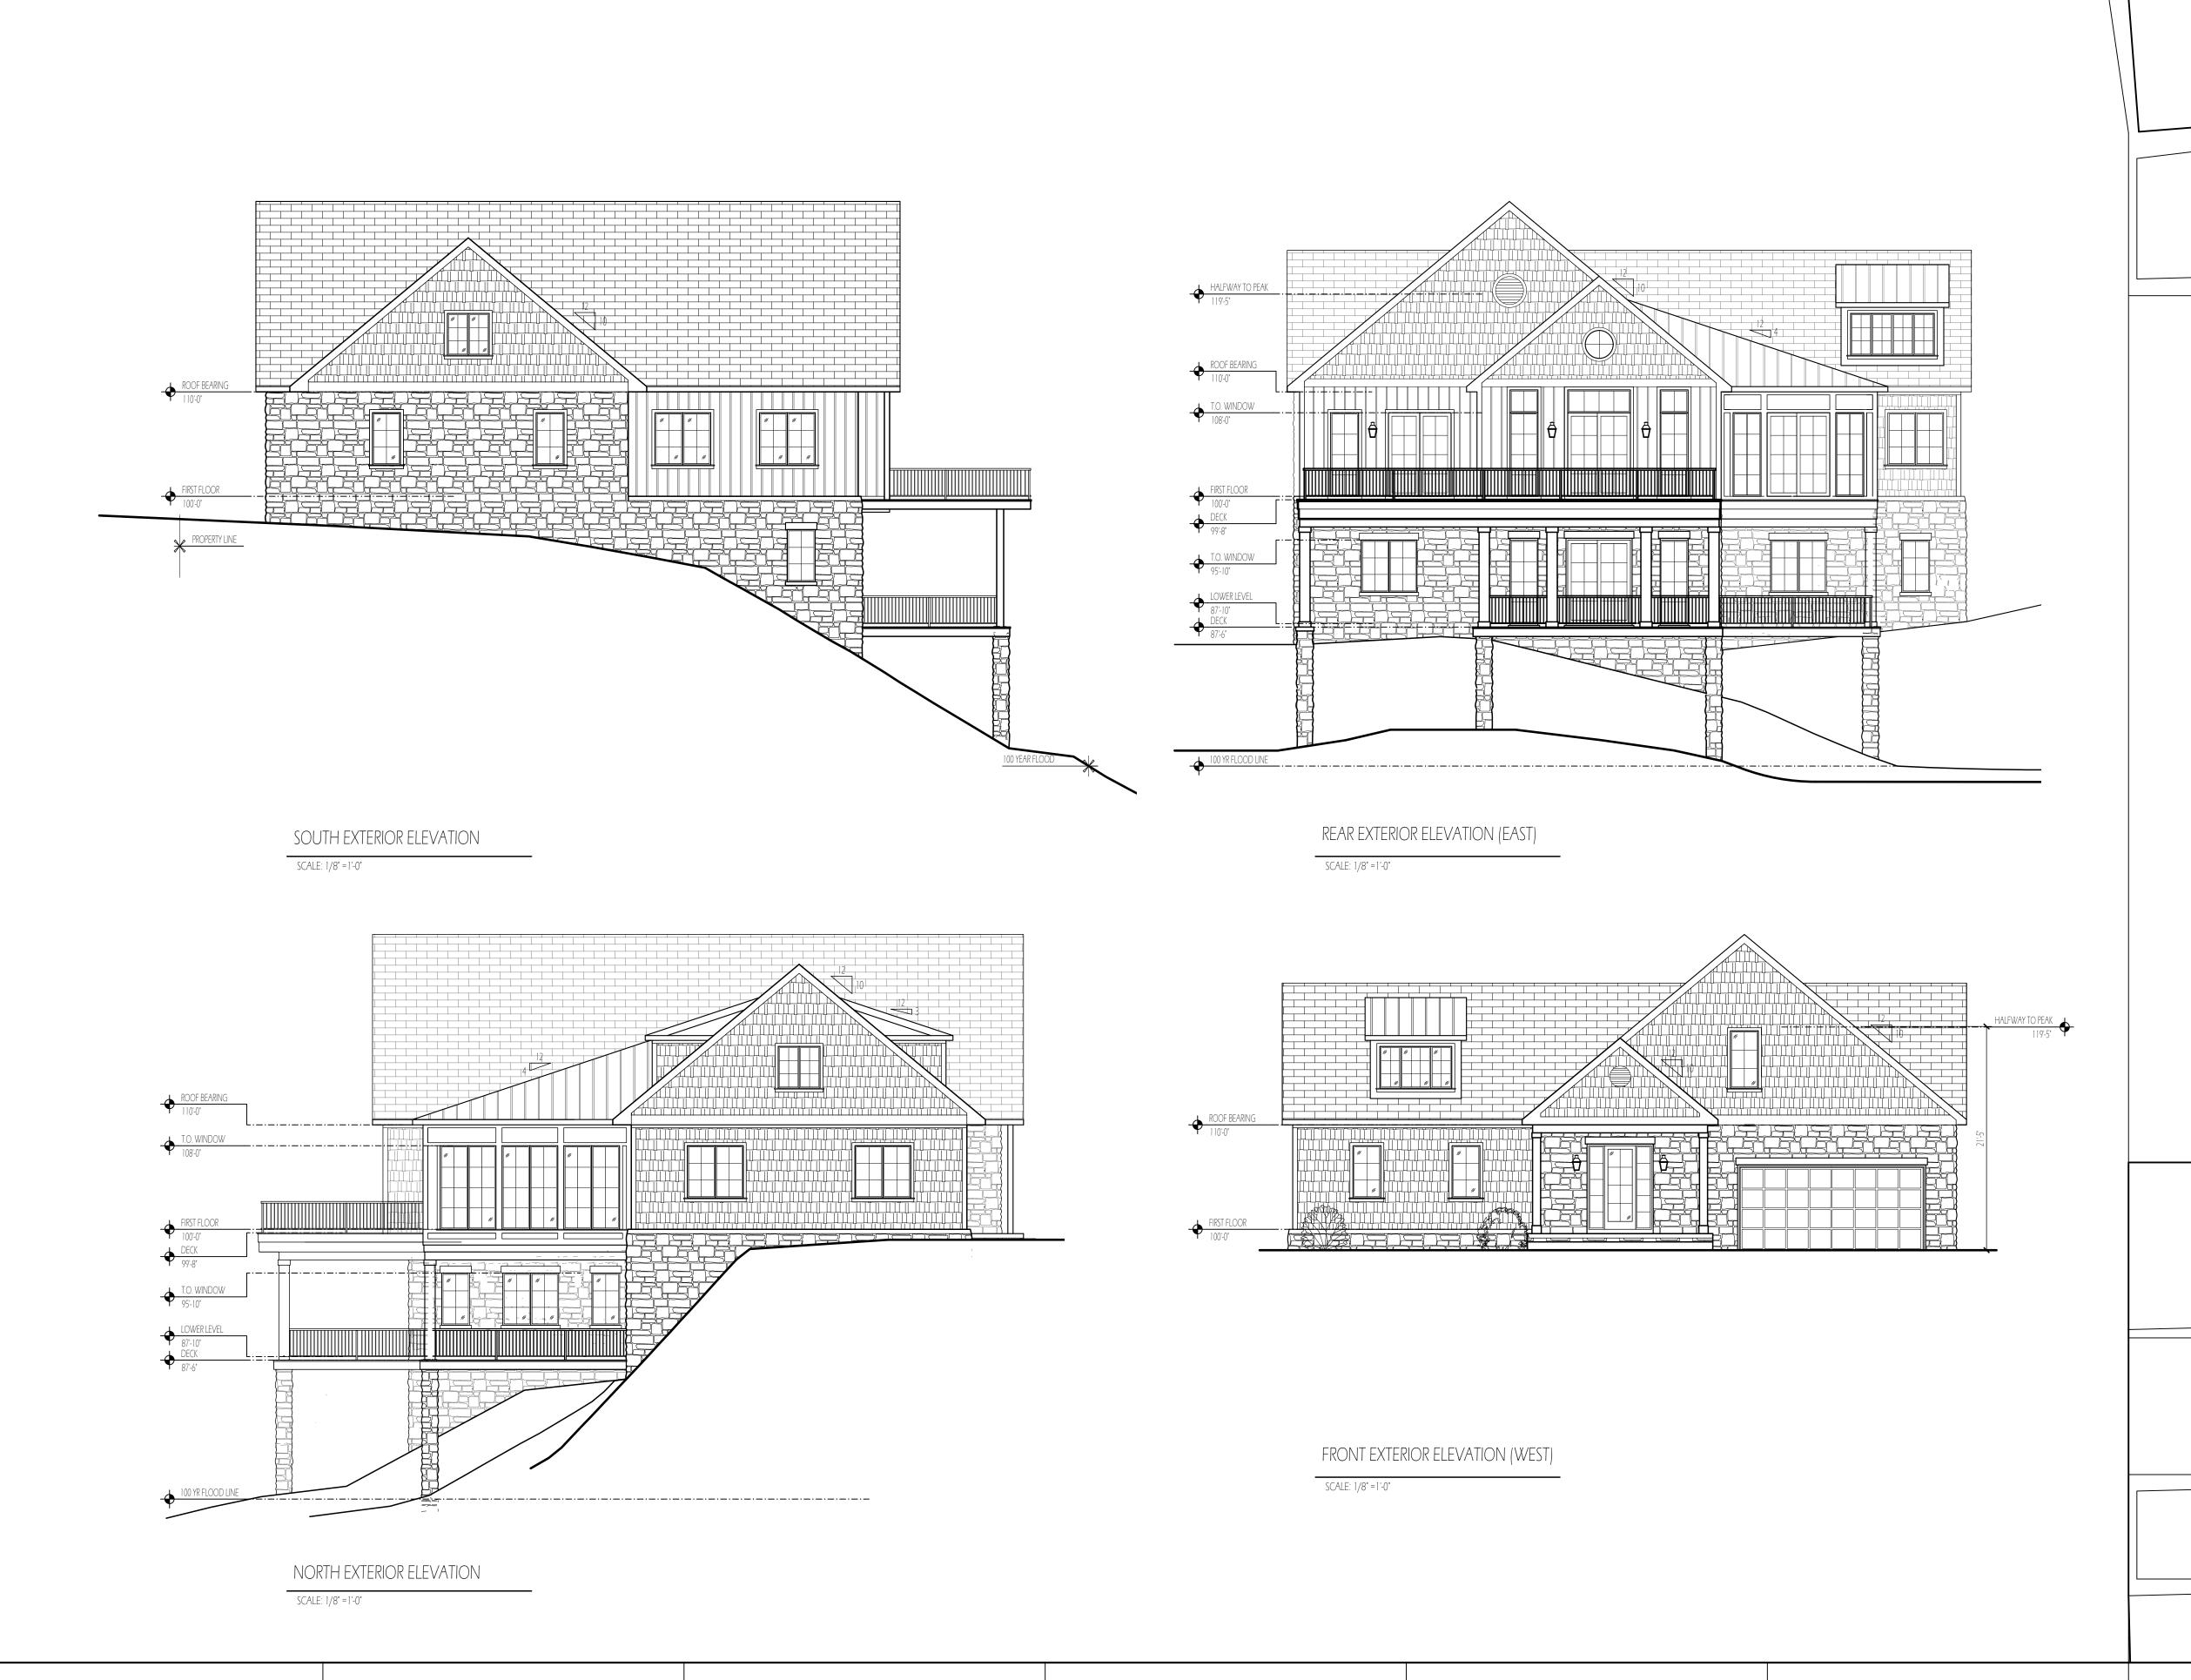

LAIRD RESIDENCE

S. RIVERVIEW ST DUBLIN OH 43017

 $A_{2}$ 

EXTERIOR ELEVATIONS

HIS & HERS ARCHITECTS
7422 SILVERLEAF CT
COLUMBUS, OHIO 43232

9372607927 HISANDHERSARCHITECTS@GMAIL.COM

G

OVERHEAD VIEW/ROOF PLAN