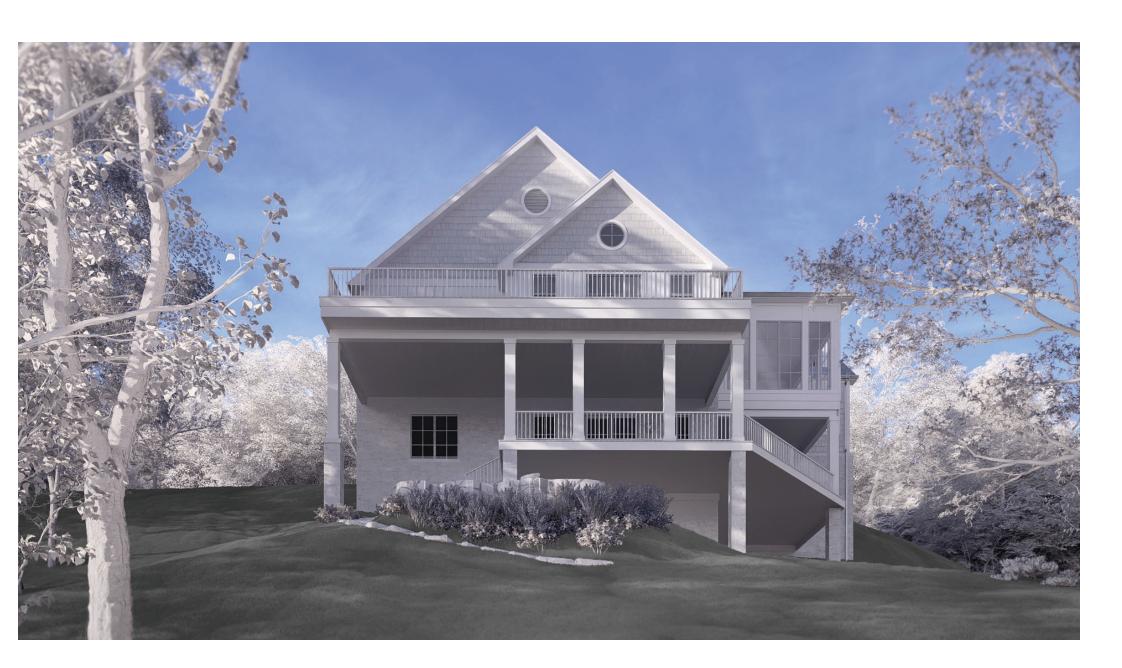

# LAIRD RESIDENCE

S. RIVERVIEW ST DUBLIN OH 43017

SITE PLAN AND CONTEXT PHOTOS

BIRD'S EYE VIEW OF REAR FACADE

SOUTH FACADE VIEWED FROM NEIGHBORING LOT

NORTH FACADE VIEWED FROM S. RIVERVIEW ST

REAR FACADE VIEWED FROM RIVER'S EDGE

LAIRD RESIDENCE

S. RIVERVIEW ST DUBLIN OH 43017

 $A_{2}$ 

EXTERIOR ELEVATIONS

HIS & HERS ARCHITECTS
7422 SILVERLEAF CT
COLUMBUS, OHIO 43232

9372607927 HISANDHERSARCHITECTS@GMAIL.COM

G

OVERHEAD VIEW/ROOF PLAN