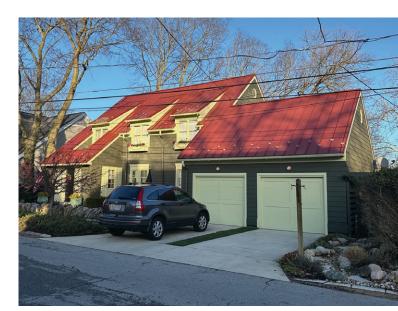

# LAIRD RESIDENCE

S. RIVERVIEW ST DUBLIN OH 43017

SITE PLAN AND CONTEXT PHOTOS

BIRD'S EYE VIEW OF REAR FACADE

SOUTH FACADE VIEWED FROM NEIGHBORING LOT

NORTH FACADE VIEWED FROM S. RIVERVIEW ST

REAR FACADE VIEWED FROM RIVER'S EDGE

SOUTH FACADE VIEWED FROM S. RIVERVIEW ST

FRONT FACADE VIEWED FROM S. RIVERVIEW ST

HIS & HERS ARCHITECTS
7422 SILVERLEAF CT
COLUMBUS, OHIO 43232

9372607927 HISANDHERSARCHITECTS@GMAIL.COM

LAIRD RESIDENCE

S. RIVERVIEW ST DUBLIN OH 43017