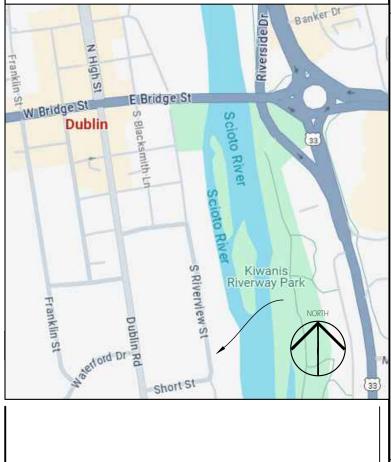

### LOCATION MAP

#### PROJECT INFORMATION

PROPOSED IS THE NEW CONSTRUCTION OF A 1  $\frac{1}{2}$  STORY SINGLE FAMILY RESIDENCE ON A CURRENTLY VACANT LOT LOCATED BETWEEN S. RIVERVIEW ST AND THE SCIOTO RIVER