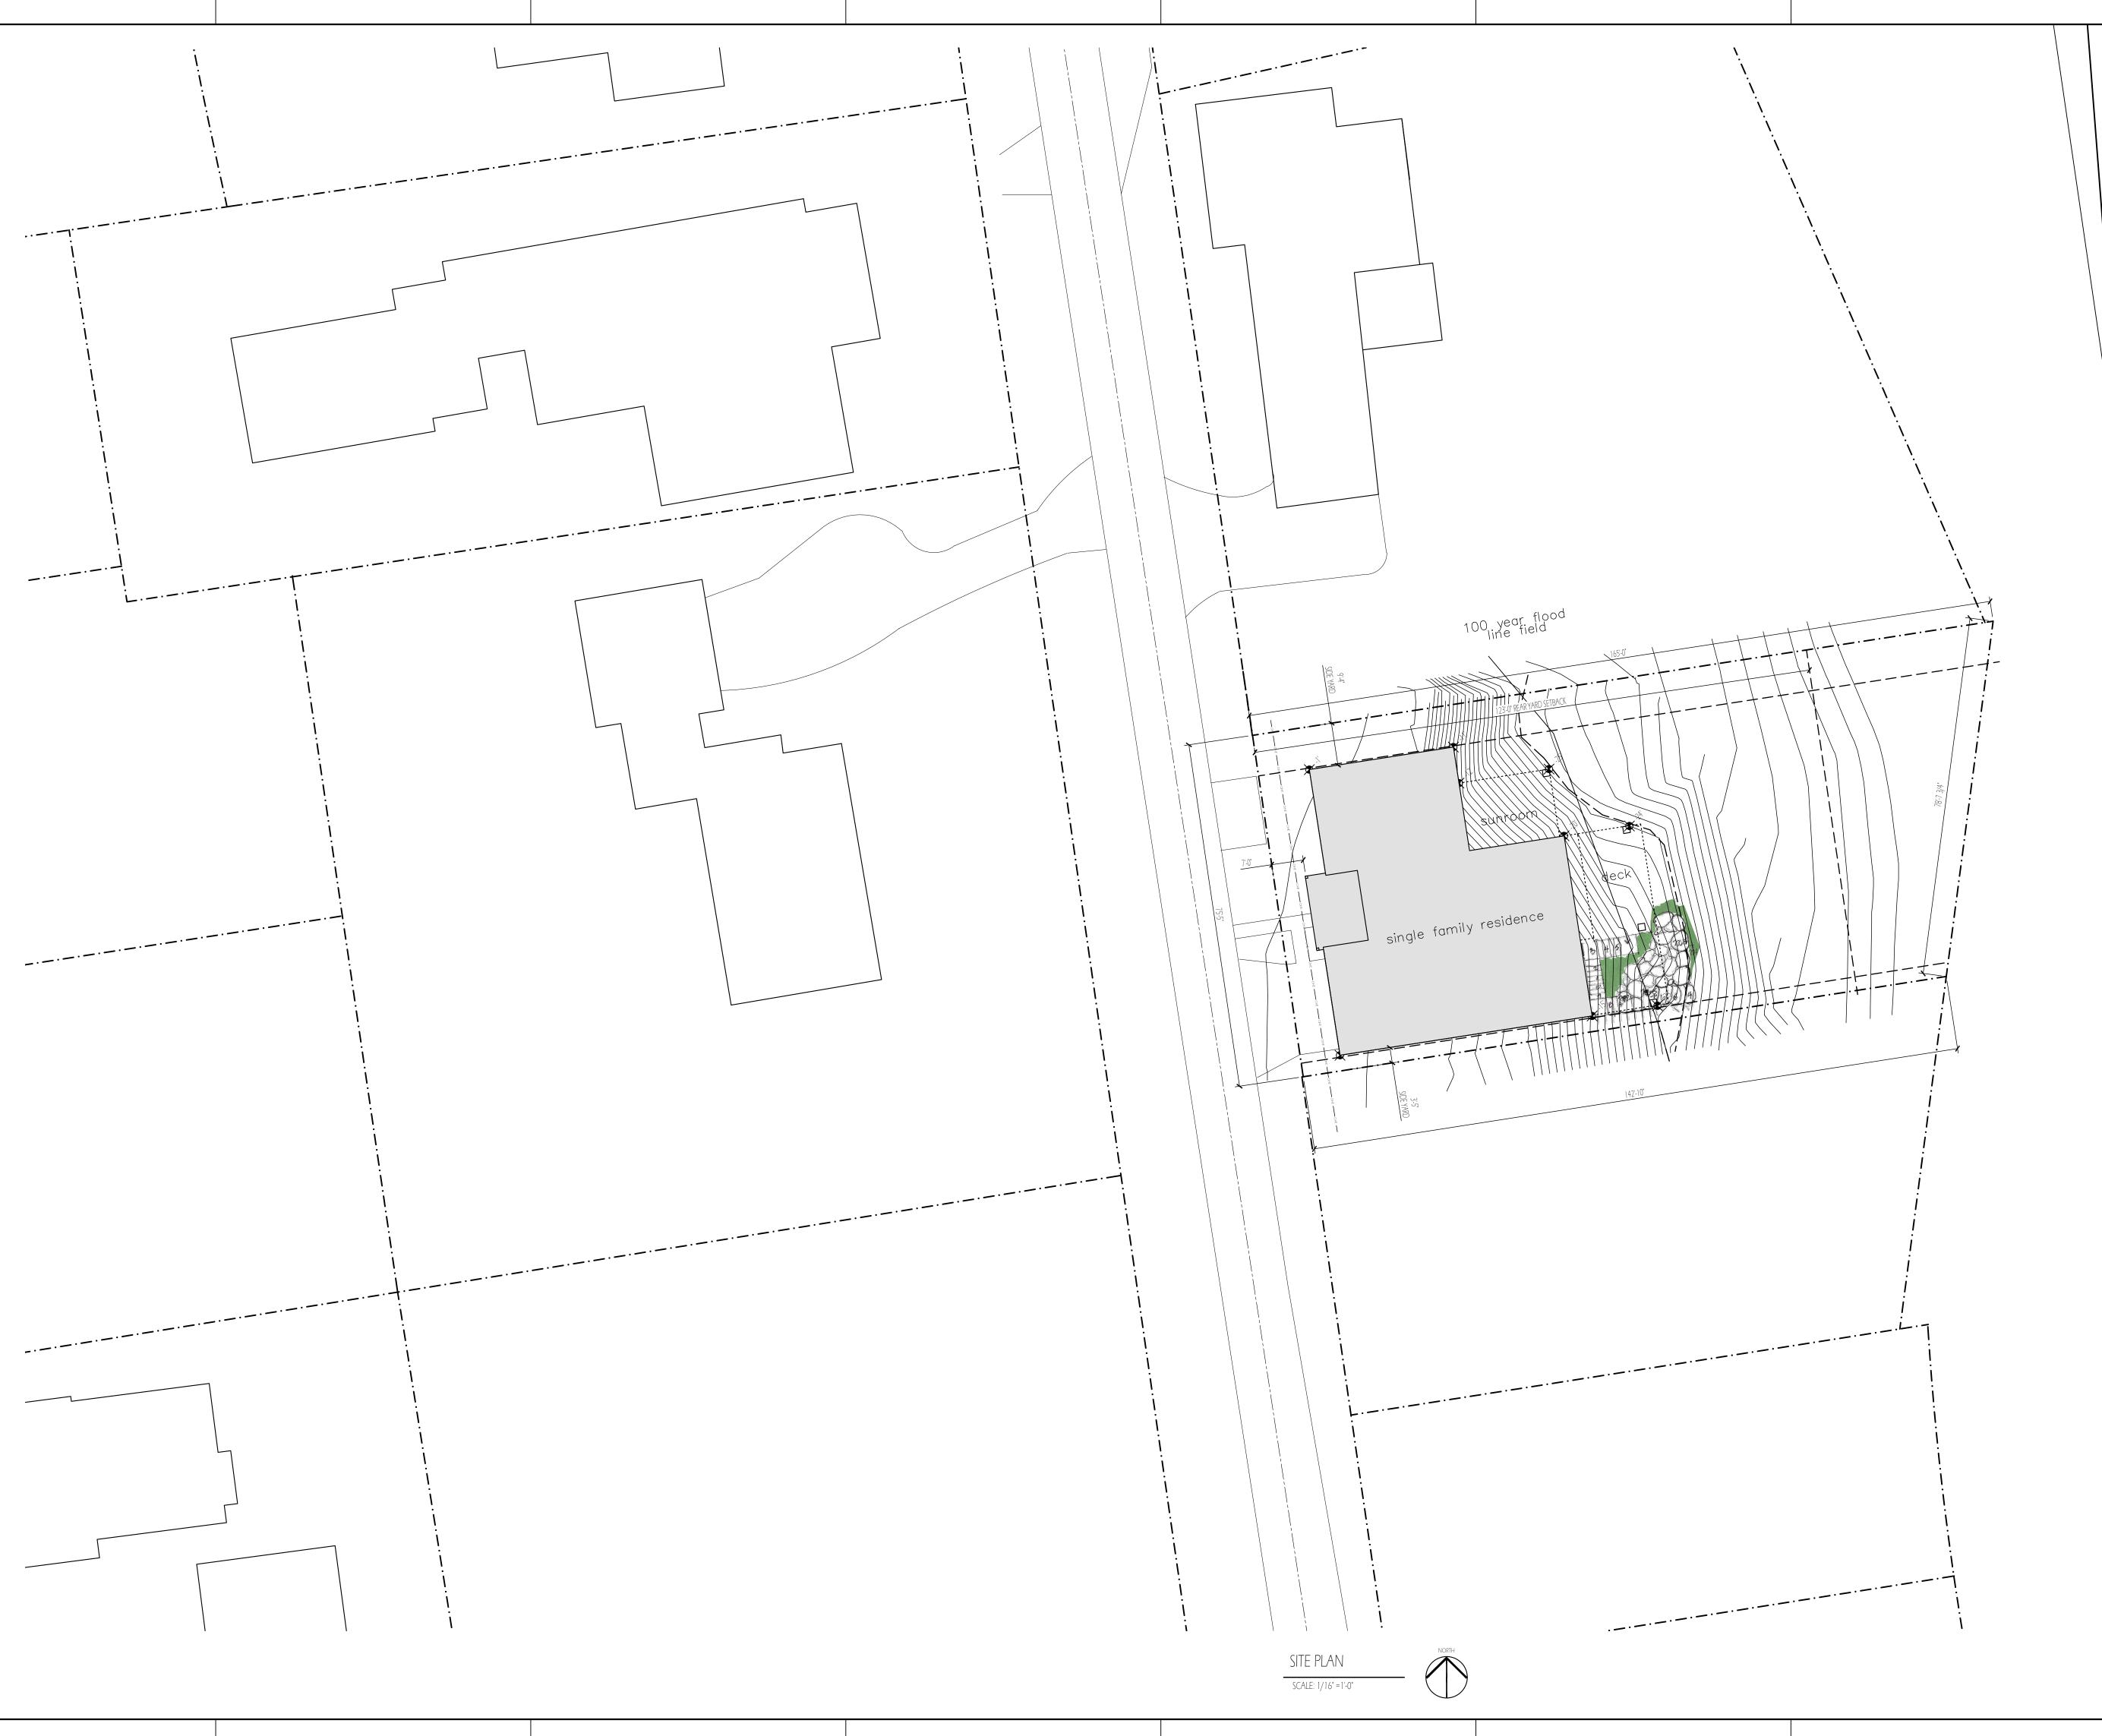

#### PROJECT INFORMATION

PROPOSED IS THE NEW CONSTRUCTION OF A 1  $\frac{1}{2}$  STORY SINGLE FAMILY RESIDENCE ON A CURRENTLY VACANT LOT LOCATED BETWEEN S. RIVERVIEW ST AND THE SCIOTO RIVER

### BUILDING ZONING INFORMATION

HEIGHT DISTRICT: PROPOSED HEIGHT

24' TO MEAN OF GABLE 21'-6" 11630 SF

273-013558-00 HR HISTORIC RESIDENTIAL

VACANT SINGLE FAMILY RESIDENCE

HISTORIC DISTRICT: FLOOD ZONE: EXISTING USE: PROPOSED USE

REAR YARD SETBACK

LOT AREA:

MAX LOT COVERAGE
PROPOSED LOT COVERAGE
MAX BUILDING COVERAGE
PROPOSED BUILDING COVERAGE
FRONT YARD SETBACK:
SIDE YARD SETBACK
TOTAL COMBINED SIDE YARD SETBACK
READ YARD SETBACK 45% 4208 sf or 36.2% 2820 sf or 24.2%

# LAIRD RESIDENCE

S. RIVERVIEW ST DUBLIN OH 43017

SITE PLAN AND CONTEXT PHOTOS

BIRD'S EYE VIEW OF REAR FACADE

SOUTH FACADE VIEWED FROM NEIGHBORING LOT

NORTH FACADE VIEWED FROM S. RIVERVIEW ST

REAR FACADE VIEWED FROM RIVER'S EDGE