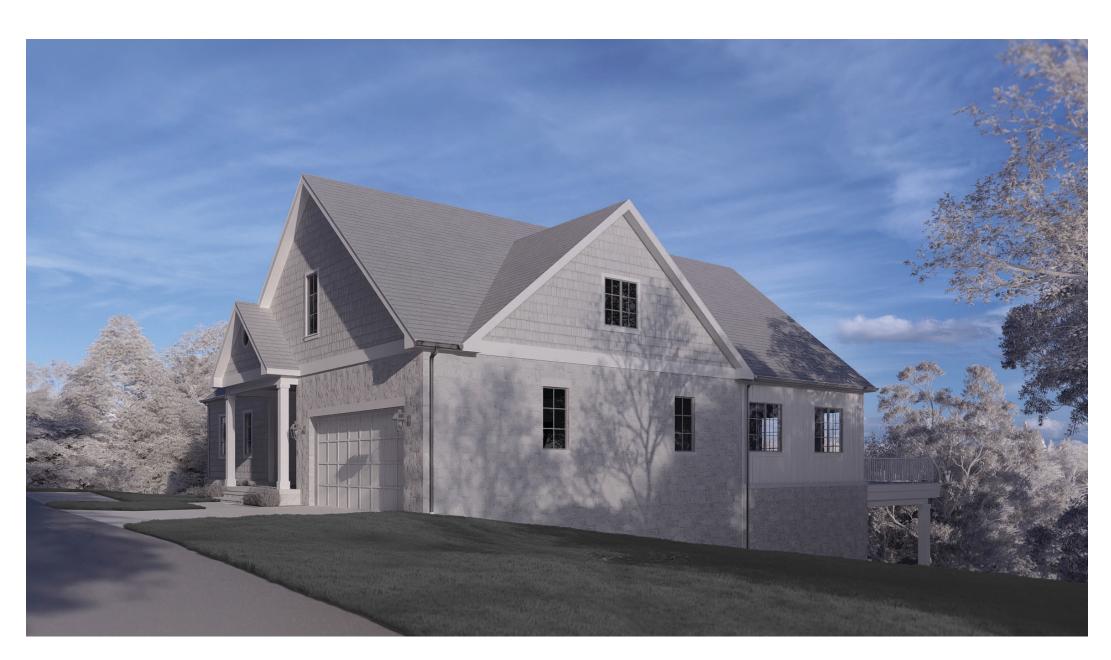

# LAIRD RESIDENCE

S. RIVERVIEW ST DUBLIN OH 43017

SITE PLAN AND CONTEXT PHOTOS

BIRD'S EYE VIEW OF REAR FACADE

SOUTH FACADE VIEWED FROM NEIGHBORING LOT

NORTH FACADE VIEWED FROM S. RIVERVIEW ST

REAR FACADE VIEWED FROM RIVER'S EDGE

LAIRD RESIDENCE

S. RIVERVIEW ST DUBLIN OH 43017

 $A_{2}$ 

EXTERIOR ELEVATIONS

HIS & HERS ARCHITECTS
7422 SILVERLEAF CT
COLUMBUS, OHIO 43232

9372607927 HISANDHERSARCHITECTS@GMAIL.COM

G

OVERHEAD VIEW/ROOF PLAN