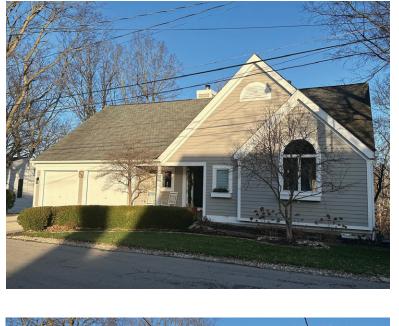

# LAIRD RESIDENCE

S. RIVERVIEW ST DUBLIN OH 43017

SITE PLAN AND CONTEXT PHOTOS

BIRD'S EYE VIEW OF REAR FACADE

SOUTH FACADE VIEWED FROM NEIGHBORING LOT

NORTH FACADE VIEWED FROM S. RIVERVIEW ST

REAR FACADE VIEWED FROM RIVER'S EDGE

SOUTH FACADE VIEWED FROM S. RIVERVIEW ST

FRONT FACADE VIEWED FROM S. RIVERVIEW ST

HIS & HERS ARCHITECTS
7422 SILVERLEAF CT
COLUMBUS, OHIO 43232

9372607927 HISANDHERSARCHITECTS@GMAIL.COM

LAIRD RESIDENCE

S. RIVERVIEW ST DUBLIN OH 43017