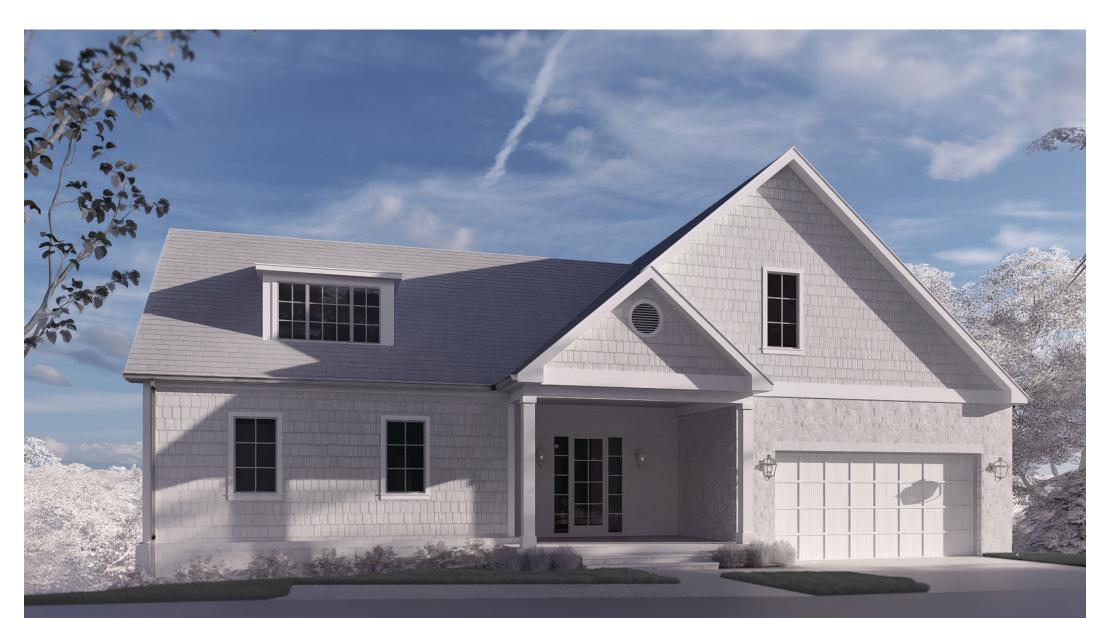

# LAIRD RESIDENCE

S. RIVERVIEW ST DUBLIN OH 43017

SITE PLAN AND CONTEXT PHOTOS

BIRD'S EYE VIEW OF REAR FACADE

SOUTH FACADE VIEWED FROM NEIGHBORING LOT

NORTH FACADE VIEWED FROM S. RIVERVIEW ST

REAR FACADE VIEWED FROM RIVER'S EDGE

LAIRD RESIDENCE

S. RIVERVIEW ST DUBLIN OH 43017

 $A_{2}$ 

EXTERIOR ELEVATIONS

HIS & HERS ARCHITECTS
7422 SILVERLEAF CT
COLUMBUS, OHIO 43232

9372607927 HISANDHERSARCHITECTS@GMAIL.COM

G

OVERHEAD VIEW/ROOF PLAN