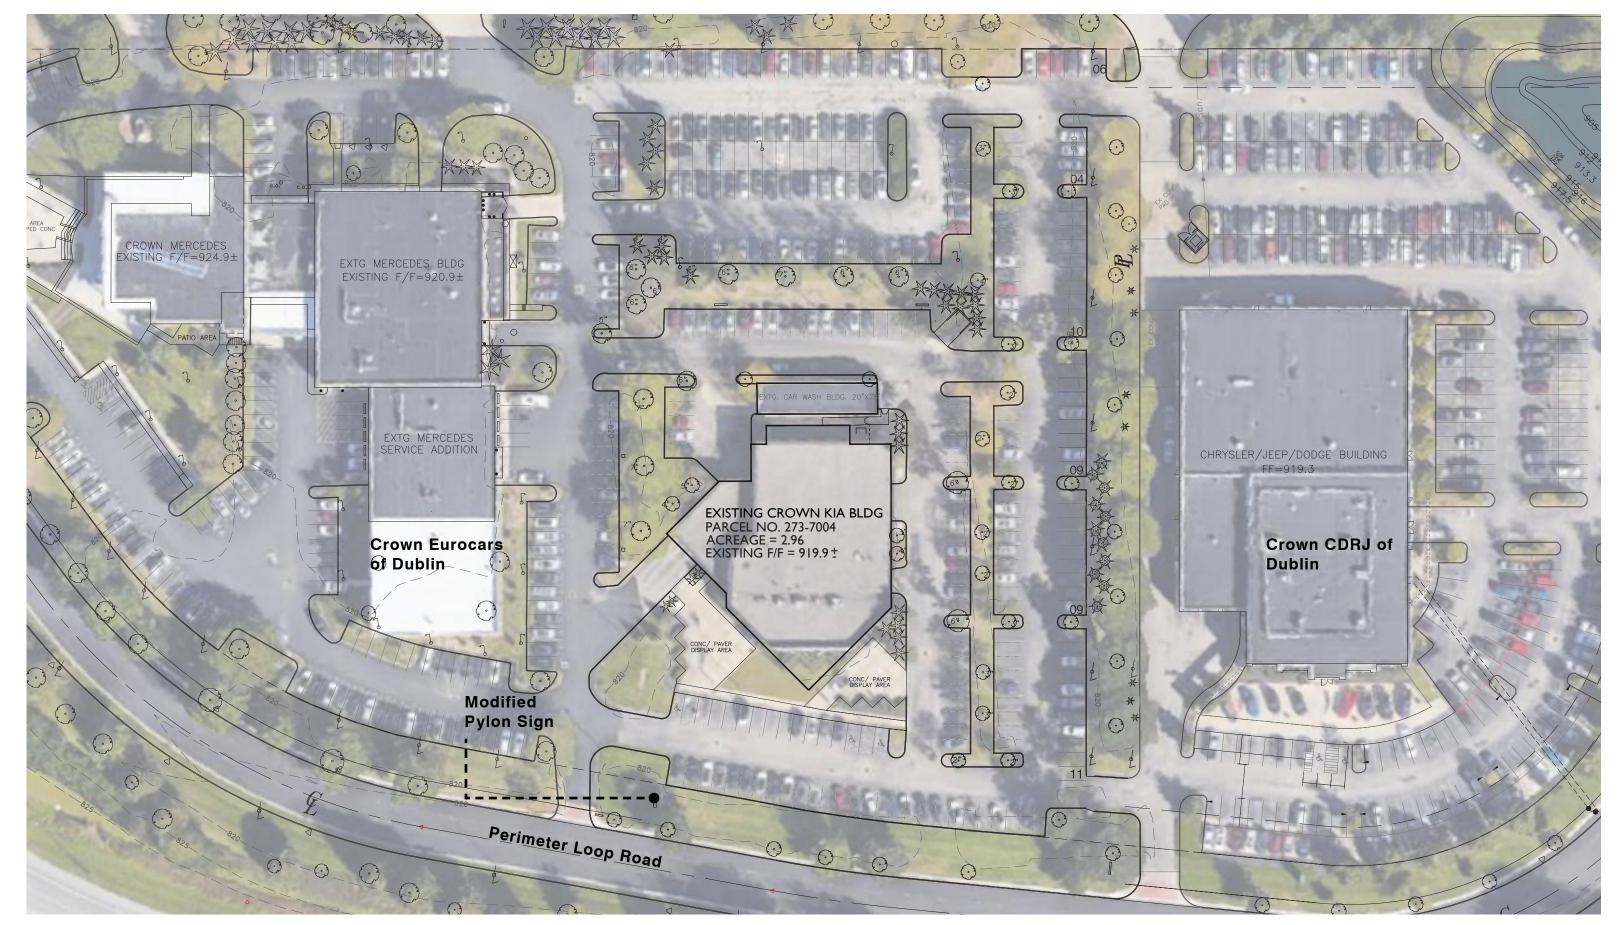

## archall

Crown INEOS -Amended Final Development Plan Submission

JANUARY 23, 2025











## QTY (1) Sign Reface - 6'-8"W X 7'-6"H 50 sq. ft.

Reface existing sign to have routed and coped "INEOS" logo. Sides and faces to be painted black.

Black

White

INECS

STANDIER

7'-6"

**CROWN** 





## **EXISTING SIGN TO BE REFACED**







ent: <u>INEOS</u> **Drawing Date**: <u>02-14-25</u>

ct: Sign Refacing Drawing #: 25-038 SP: JN D: BW



This sign is intended to be installed in accordance of article 600 of the National Electric Code and or other applicable local codes. This

**AS-DRAWN APPROVAL:** 

Client Signature:

Morrison will not begin production until client signature is received on proof. Your signature indicates responsibility for the accuracy of this proof and any adjustments after signature is received will incur additional costs and/or delays.

Date: