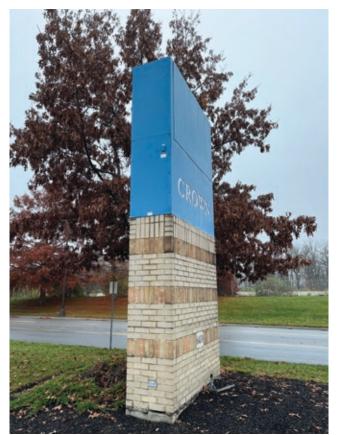

## **EXISTING SIGN TO BE REFACED**

ent: <u>INEOS</u> **Drawing Date**: <u>02-14-25</u>

ct: Sign Refacing Drawing #: 25-038 SP: JN D: BW

This sign is intended to be installed in accordance of article 600 of the National Electric Code and or other applicable local codes. This