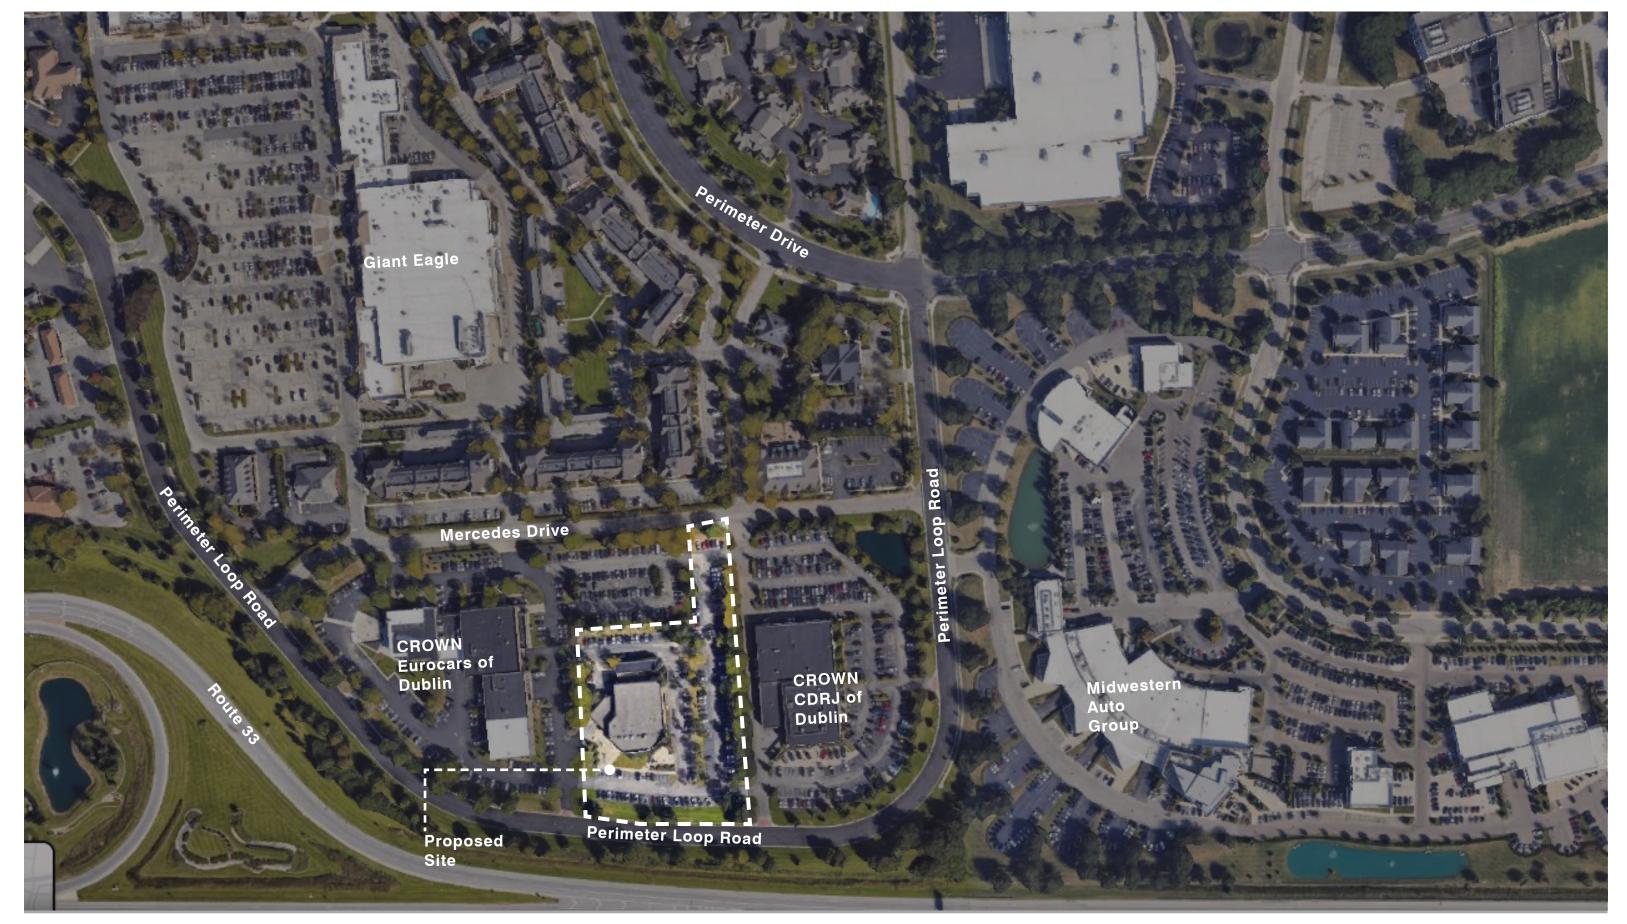

## archall

Crown INEOS -Amended Final Development Plan Submission

JANUARY 23, 2025











## QTY (1) Sign Reface - 6'-8"W X 7'-6"H 50 sq. ft.

Reface existing sign to have routed and coped "INEOS" logo. Sides and faces to be painted black.

Black

White

INECS

STANDIER

7'-6"

**CROWN** 





## **EXISTING SIGN TO BE REFACED**







ent: <u>INEOS</u> **Drawing Date**: <u>02-14-25</u>

ct: Sign Refacing Drawing #: 25-038 SP: JN D: BW



This sign is intended to be installed in accordance of article 600 of the National Electric Code and or other applicable local codes. This

**AS-DRAWN APPROVAL:** 

Client Signature:

Morrison will not begin production until client signature is received on proof. Your signature indicates responsibility for the accuracy of this proof and any adjustments after signature is received will incur additional costs and/or delays.

Date: