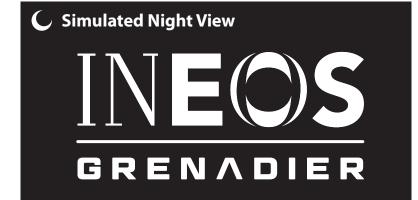

## QTY (1) Sign Reface - 6'-8"W X 7'-6"H 50 sq. ft.

Reface existing sign to have routed and coped "INEOS" logo. Sides and faces to be painted black.

Black

White

INECS

STANDIER

7'-6"

**CROWN** 