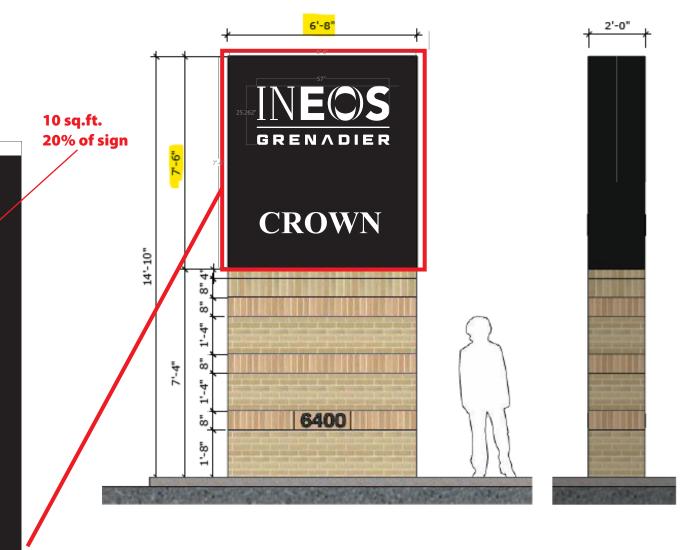

## QTY (1) Sign Reface - 6'-8"W X 7'-6"H 50 sq. ft.

Reface existing sign to have routed and coped "INEOS" logo. Sides and faces to be painted black.

Black

White

INECS

STANDIER

7'-6"

**CROWN** 

## **EXISTING SIGN TO BE REFACED**

ent: <u>INEOS</u> **Drawing Date**: <u>02-14-25</u>

ct: Sign Refacing Drawing #: 25-038 SP: JN D: BW

This sign is intended to be installed in accordance of article 600 of the National Electric Code and or other applicable local codes. This