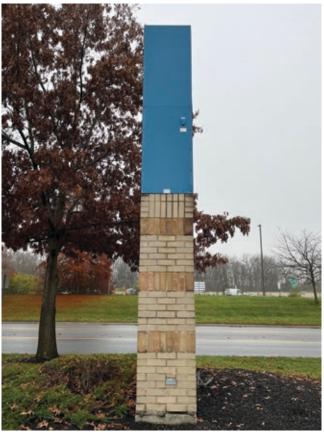

## **EXISTING SIGN TO BE REFACED**

ent: <u>INEOS</u> **Drawing Date**: <u>02-14-25</u>

ct: Sign Refacing Drawing #: 25-038 SP: JN D: BW

This sign is intended to be installed in accordance of article 600 of the National Electric Code and or other applicable local codes. This