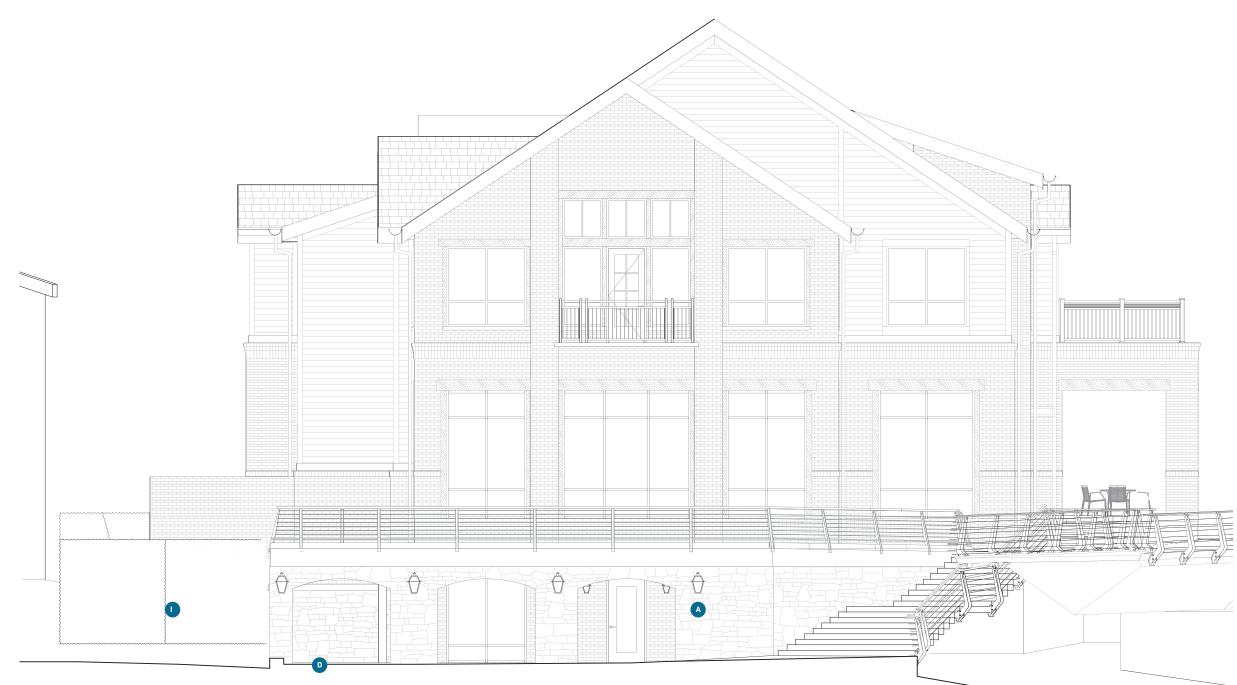

## MATERIALS LEGEND

<u>Rubble Stone Grotto Wall</u>
 Stone veneer and character to coordinate with adjacent West Landing retaining walls

### B Rubble Stone Patio Wall

• Stone veneer and character to coordinate with adjacent West Landing retaining walls

- Stone Veneer Wall
   Color and texture to match architecture
   Precast Cap
- D <u>Unit Paver Terrace</u>

# Brick Paver Walk Pavers to match West Landing Plaza Brick

- F Architectural Concrete Paving Architectural Concrete
  Light Exposed Aggreate (Buff Wash) Finish
- G Wood Trellis
  - Wood trellis with lighting and vines
- H Tables, Chairs, Fire Pit
- <u>Evergreen Hedge Utility Enclosure</u>
- Ornamental Plantings

DUBLIN, OH

Rubble Stone Grotto Wall
 Stone veneer and character to coordinate with
 adjacent West Landing retaining walls

B <u>Rubble Stone Patio Wall</u>
 Stone veneer and character to coordinate with adjacent West Landing retaining walls

- Stone Veneer Wall
   Color and texture to match architecture
   Precast Cap
- D <u>Unit Paver Terrace</u>

## Brick Paver Walk Pavers to match West Landing Plaza Brick

- Architectural Concrete Paving
   Architectural Concrete
   Light Exposed Aggreate (Buff Wash) Finish
- G Wood Trellis
  - Wood trellis with lighting and vines
- H Tables, Chairs, Fire Pit
- <u>Evergreen Hedge Utility Enclosure</u>
- Ornamental Plantings

### MATERIALS LEGEND

| A | Rubble Stone Grotto Wall<br>• Stone veneer and character to coordinate with<br>adjacent West Landing retaining walls        |
|---|-----------------------------------------------------------------------------------------------------------------------------|
| B | Rubble Stone Patio Wall<br>• Stone veneer and character to coordinate with<br>adjacent West Landing retaining walls         |
| C | Stone Veneer Wall<br>• Color and texture to match architecture<br>• Precast Cap                                             |
| D | <u>Unit Paver Terrace</u>                                                                                                   |
| E | Brick Paver Walk Pavers to match West Landing Plaza Brick                                                                   |
| F | Architectural Concrete Paving <ul> <li>Architectural Concrete</li> <li>Light Exposed Aggreate (Buff Wash) Finish</li> </ul> |
| G | <u>Wood Trellis</u><br>• Wood trellis with lighting and vines                                                               |
| H | <u>Tables, Chairs, Fire Pit</u>                                                                                             |
| 0 | Evergreen Hedge Utility Enclosure                                                                                           |
| J | <u>Ornamental Plantings</u>                                                                                                 |