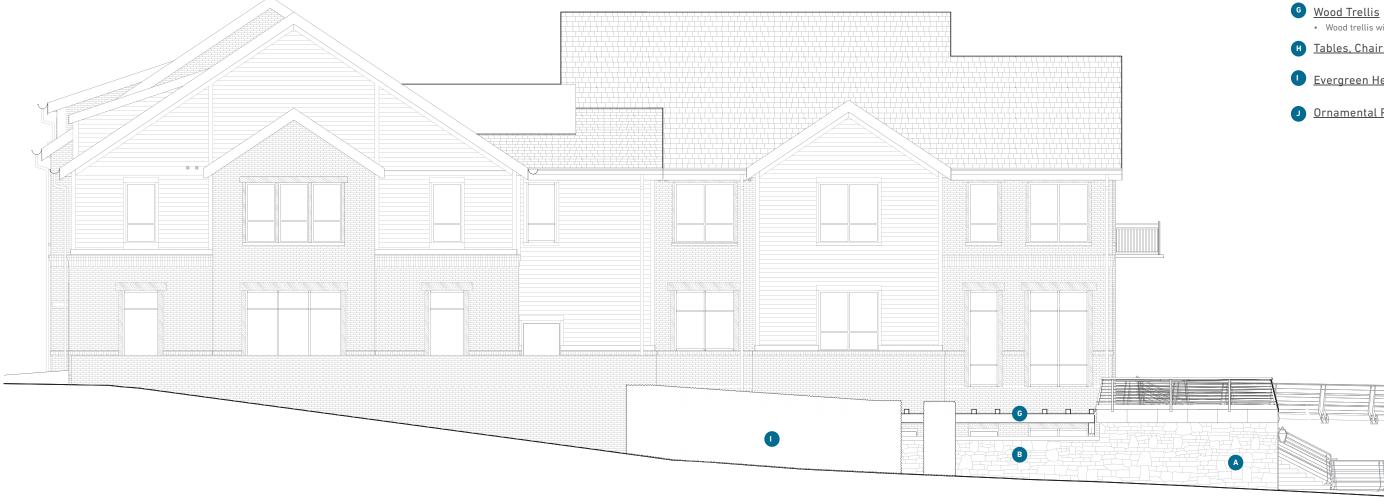

## MATERIALS LEGEND

<u>Rubble Stone Grotto Wall</u>
 Stone veneer and character to coordinate with adjacent West Landing retaining walls

### B Rubble Stone Patio Wall

• Stone veneer and character to coordinate with adjacent West Landing retaining walls

- Stone Veneer Wall
   Color and texture to match architecture
   Precast Cap
- D <u>Unit Paver Terrace</u>

# Brick Paver Walk Pavers to match West Landing Plaza Brick

- F Architectural Concrete Paving Architectural Concrete
  Light Exposed Aggreate (Buff Wash) Finish
- G Wood Trellis
  - Wood trellis with lighting and vines
- H Tables, Chairs, Fire Pit
- <u>Evergreen Hedge Utility Enclosure</u>
- Ornamental Plantings

DUBLIN, OH

Rubble Stone Grotto Wall
 Stone veneer and character to coordinate with
 adjacent West Landing retaining walls

B <u>Rubble Stone Patio Wall</u>
 Stone veneer and character to coordinate with adjacent West Landing retaining walls

- Stone Veneer Wall
   Color and texture to match architecture
   Precast Cap
- D <u>Unit Paver Terrace</u>

## Brick Paver Walk Pavers to match West Landing Plaza Brick

- Architectural Concrete Paving
   Architectural Concrete
   Light Exposed Aggreate (Buff Wash) Finish
- G Wood Trellis
  - Wood trellis with lighting and vines
- H Tables, Chairs, Fire Pit
- <u>Evergreen Hedge Utility Enclosure</u>
- Ornamental Plantings

### MATERIALS LEGEND

| A | Rubble Stone Grotto Wall<br>• Stone veneer and character to coordinate with<br>adjacent West Landing retaining walls        |
|---|-----------------------------------------------------------------------------------------------------------------------------|
| B | Rubble Stone Patio Wall<br>• Stone veneer and character to coordinate with<br>adjacent West Landing retaining walls         |
| C | Stone Veneer Wall<br>• Color and texture to match architecture<br>• Precast Cap                                             |
| D | <u>Unit Paver Terrace</u>                                                                                                   |
| E | Brick Paver Walk Pavers to match West Landing Plaza Brick                                                                   |
| F | Architectural Concrete Paving <ul> <li>Architectural Concrete</li> <li>Light Exposed Aggreate (Buff Wash) Finish</li> </ul> |
| G | <u>Wood Trellis</u><br>• Wood trellis with lighting and vines                                                               |
| H | <u>Tables, Chairs, Fire Pit</u>                                                                                             |
| 0 | Evergreen Hedge Utility Enclosure                                                                                           |
| J | <u>Ornamental Plantings</u>                                                                                                 |

### MATERIALS LEGEND

| A   | Rubble Stone Grotto Wall <ul> <li>Stone veneer and character to coordinate with adjacent West Landing retaining walls</li> </ul> |
|-----|----------------------------------------------------------------------------------------------------------------------------------|
| B   | Rubble Stone Patio Wall<br>• Stone veneer and character to coordinate with<br>adjacent West Landing retaining walls              |
| C   | Stone Veneer Wall<br>• Color and texture to match architecture<br>• Precast Cap                                                  |
| D   | <u>Unit Paver Terrace</u>                                                                                                        |
| E   | <ul> <li>Brick Paver Walk</li> <li>Pavers to match West Landing Plaza Brick</li> </ul>                                           |
| F   | Architectural Concrete Paving <ul> <li>Architectural Concrete</li> <li>Light Exposed Aggreate (Buff Wash) Finish</li> </ul>      |
| G   | Wood Trellis • Wood trellis with lighting and vines                                                                              |
| H   | <u>Tables, Chairs, Fire Pit</u>                                                                                                  |
| Ŭ 🕕 | Evergreen Hedge Utility Enclosure                                                                                                |
|     | <u>Ornamental Plantings</u>                                                                                                      |

### MATERIALS LEGEND

| A | Rubble Stone Grotto Wall<br>• Stone veneer and character to coordinate with<br>adjacent West Landing retaining walls        |
|---|-----------------------------------------------------------------------------------------------------------------------------|
| B | Rubble Stone Patio Wall<br>• Stone veneer and character to coordinate with<br>adjacent West Landing retaining walls         |
| C | Stone Veneer Wall <ul> <li>Color and texture to match architecture</li> <li>Precast Cap</li> </ul>                          |
| D | <u>Unit Paver Terrace</u>                                                                                                   |
| E | <ul> <li>Brick Paver Walk</li> <li>Pavers to match West Landing Plaza Brick</li> </ul>                                      |
| F | Architectural Concrete Paving <ul> <li>Architectural Concrete</li> <li>Light Exposed Aggreate (Buff Wash) Finish</li> </ul> |
| G | Wood Trellis • Wood trellis with lighting and vines                                                                         |
| H | <u>Tables, Chairs, Fire Pit</u>                                                                                             |
| 0 | Evergreen Hedge Utility Enclosure                                                                                           |
| 0 | <u>Ornamental Plantings</u>                                                                                                 |