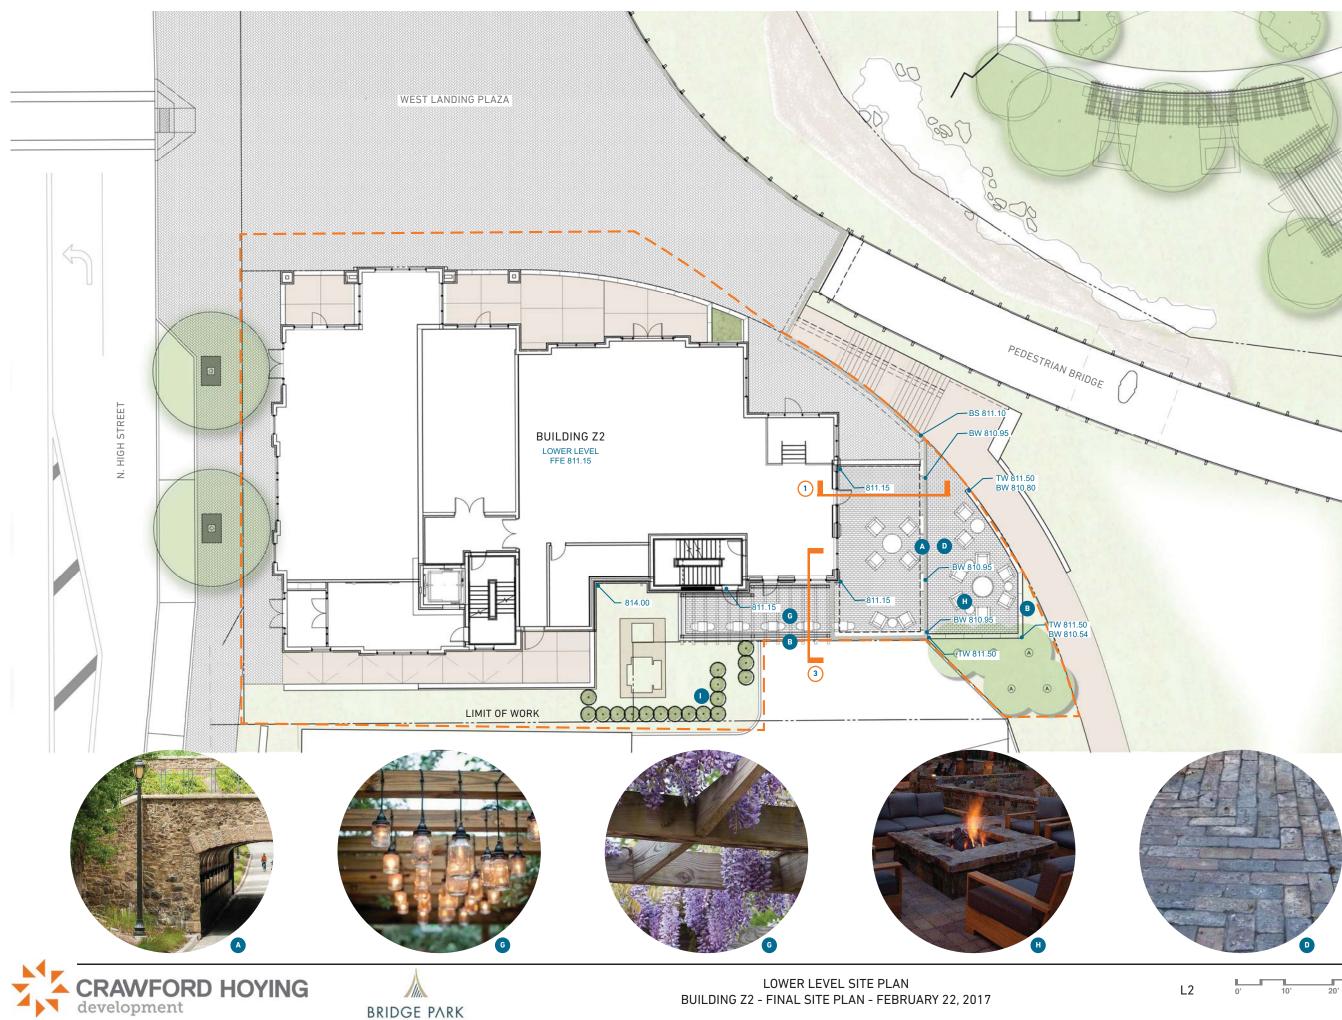

## MATERIALS LEGEND

<u>Rubble Stone Grotto Wall</u>
 Stone veneer and character to coordinate with adjacent West Landing retaining walls

### B Rubble Stone Patio Wall

• Stone veneer and character to coordinate with adjacent West Landing retaining walls

- Stone Veneer Wall
   Color and texture to match architecture
   Precast Cap
- D <u>Unit Paver Terrace</u>

# Brick Paver Walk Pavers to match West Landing Plaza Brick

- F Architectural Concrete Paving Architectural Concrete
  Light Exposed Aggreate (Buff Wash) Finish
- G Wood Trellis
  - Wood trellis with lighting and vines
- H Tables, Chairs, Fire Pit
- <u>Evergreen Hedge Utility Enclosure</u>
- Ornamental Plantings

DUBLIN, OH

Rubble Stone Grotto Wall
 Stone veneer and character to coordinate with
 adjacent West Landing retaining walls

B <u>Rubble Stone Patio Wall</u>
 Stone veneer and character to coordinate with adjacent West Landing retaining walls

- Stone Veneer Wall
   Color and texture to match architecture
   Precast Cap
- D <u>Unit Paver Terrace</u>

## Brick Paver Walk Pavers to match West Landing Plaza Brick

- Architectural Concrete Paving
   Architectural Concrete
   Light Exposed Aggreate (Buff Wash) Finish
- G Wood Trellis
  - Wood trellis with lighting and vines
- H Tables, Chairs, Fire Pit
- <u>Evergreen Hedge Utility Enclosure</u>
- Ornamental Plantings

|                                  |                                           | MATERIALS LEGEND                                                                                                            |
|----------------------------------|-------------------------------------------|-----------------------------------------------------------------------------------------------------------------------------|
|                                  |                                           |                                                                                                                             |
|                                  | ۵                                         | Rubble Stone Grotto Wall<br>• Stone veneer and character to coordinate with<br>adjacent West Landing retaining walls        |
|                                  | B                                         | Rubble Stone Patio Wall           • Stone veneer and character to coordinate with adjacent West Landing retaining walls     |
|                                  | C                                         | Stone Veneer Wall<br>• Color and texture to match architecture<br>• Precast Cap                                             |
|                                  | D                                         | <u>Unit Paver Terrace</u>                                                                                                   |
| STONE VENEER WITH<br>PRECAST CAP |                                           | <ul> <li>Brick Paver Walk</li> <li>Pavers to match West Landing Plaza Brick</li> </ul>                                      |
|                                  |                                           | Architectural Concrete Paving <ul> <li>Architectural Concrete</li> <li>Light Exposed Aggreate (Buff Wash) Finish</li> </ul> |
| FURNISHINGS BY<br>TENANT 6       |                                           | Wood Trellis • Wood trellis with lighting and vines                                                                         |
| FFE 823.15 👝 🔳                   |                                           | <u>Tables, Chairs, Fire Pit</u>                                                                                             |
| BUFF WASH CONCRETE PAVING        |                                           | Evergreen Hedge Utility Enclosure                                                                                           |
|                                  | 0                                         | <u>Ornamental Plantings</u>                                                                                                 |
| _                                |                                           |                                                                                                                             |
|                                  |                                           |                                                                                                                             |
|                                  |                                           |                                                                                                                             |
| T                                | PICAL SECTION                             |                                                                                                                             |
|                                  |                                           |                                                                                                                             |
|                                  | ICK UNIT PAVERS<br>I TERRACE BEYOND,<br>P |                                                                                                                             |
| CA                               | BLE GUARD WITH                            |                                                                                                                             |

### MATERIALS LEGEND

| A | Rubble Stone Grotto Wall<br>• Stone veneer and character to coordinate with<br>adjacent West Landing retaining walls        |
|---|-----------------------------------------------------------------------------------------------------------------------------|
| B | Rubble Stone Patio Wall<br>• Stone veneer and character to coordinate with<br>adjacent West Landing retaining walls         |
| C | Stone Veneer Wall<br>• Color and texture to match architecture<br>• Precast Cap                                             |
| D | <u>Unit Paver Terrace</u>                                                                                                   |
| E | Brick Paver Walk Pavers to match West Landing Plaza Brick                                                                   |
| F | Architectural Concrete Paving <ul> <li>Architectural Concrete</li> <li>Light Exposed Aggreate (Buff Wash) Finish</li> </ul> |
| G | <u>Wood Trellis</u><br>• Wood trellis with lighting and vines                                                               |
| H | <u>Tables, Chairs, Fire Pit</u>                                                                                             |
| 0 | Evergreen Hedge Utility Enclosure                                                                                           |
| J | <u>Ornamental Plantings</u>                                                                                                 |

### MATERIALS LEGEND

| A   | Rubble Stone Grotto Wall <ul> <li>Stone veneer and character to coordinate with adjacent West Landing retaining walls</li> </ul> |
|-----|----------------------------------------------------------------------------------------------------------------------------------|
| B   | Rubble Stone Patio Wall<br>• Stone veneer and character to coordinate with<br>adjacent West Landing retaining walls              |
| C   | Stone Veneer Wall<br>• Color and texture to match architecture<br>• Precast Cap                                                  |
| D   | <u>Unit Paver Terrace</u>                                                                                                        |
| E   | <ul> <li>Brick Paver Walk</li> <li>Pavers to match West Landing Plaza Brick</li> </ul>                                           |
| F   | Architectural Concrete Paving <ul> <li>Architectural Concrete</li> <li>Light Exposed Aggreate (Buff Wash) Finish</li> </ul>      |
| G   | Wood Trellis • Wood trellis with lighting and vines                                                                              |
| H   | <u>Tables, Chairs, Fire Pit</u>                                                                                                  |
| Ŭ 🕕 | Evergreen Hedge Utility Enclosure                                                                                                |
|     | <u>Ornamental Plantings</u>                                                                                                      |

### MATERIALS LEGEND

| A | Rubble Stone Grotto Wall<br>• Stone veneer and character to coordinate with<br>adjacent West Landing retaining walls        |
|---|-----------------------------------------------------------------------------------------------------------------------------|
| B | Rubble Stone Patio Wall<br>• Stone veneer and character to coordinate with<br>adjacent West Landing retaining walls         |
| C | Stone Veneer Wall <ul> <li>Color and texture to match architecture</li> <li>Precast Cap</li> </ul>                          |
| D | <u>Unit Paver Terrace</u>                                                                                                   |
| E | <ul> <li>Brick Paver Walk</li> <li>Pavers to match West Landing Plaza Brick</li> </ul>                                      |
| F | Architectural Concrete Paving <ul> <li>Architectural Concrete</li> <li>Light Exposed Aggreate (Buff Wash) Finish</li> </ul> |
| G | Wood Trellis • Wood trellis with lighting and vines                                                                         |
| H | <u>Tables, Chairs, Fire Pit</u>                                                                                             |
| 0 | Evergreen Hedge Utility Enclosure                                                                                           |
| 0 | <u>Ornamental Plantings</u>                                                                                                 |