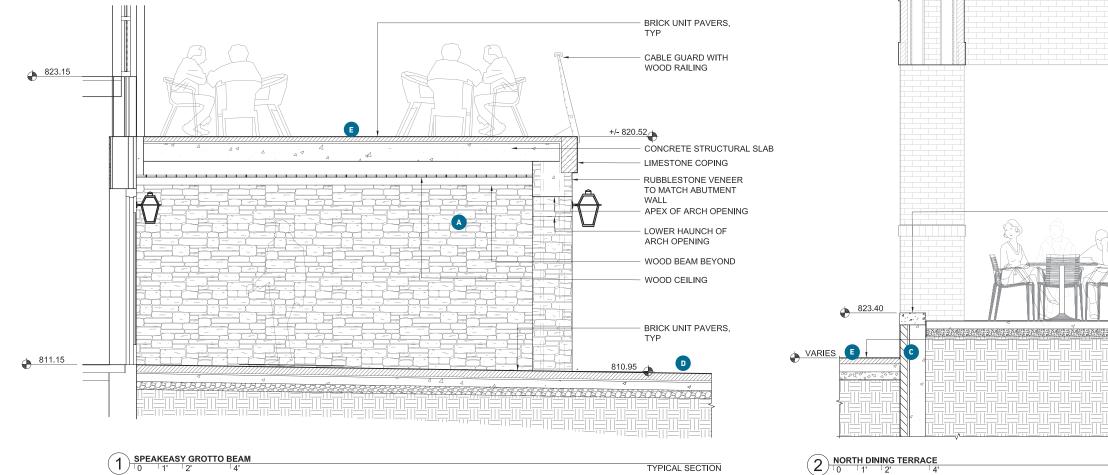

|                                  |                                           | MATERIALS LEGEND                                                                                                            |
|----------------------------------|-------------------------------------------|-----------------------------------------------------------------------------------------------------------------------------|
|                                  |                                           |                                                                                                                             |
|                                  | ۵                                         | Rubble Stone Grotto Wall<br>• Stone veneer and character to coordinate with<br>adjacent West Landing retaining walls        |
|                                  | B                                         | Rubble Stone Patio Wall           • Stone veneer and character to coordinate with adjacent West Landing retaining walls     |
|                                  | C                                         | Stone Veneer Wall<br>• Color and texture to match architecture<br>• Precast Cap                                             |
|                                  | D                                         | <u>Unit Paver Terrace</u>                                                                                                   |
| STONE VENEER WITH<br>PRECAST CAP |                                           | <ul> <li>Brick Paver Walk</li> <li>Pavers to match West Landing Plaza Brick</li> </ul>                                      |
|                                  |                                           | Architectural Concrete Paving <ul> <li>Architectural Concrete</li> <li>Light Exposed Aggreate (Buff Wash) Finish</li> </ul> |
| FURNISHINGS BY<br>TENANT 6       |                                           | Wood Trellis • Wood trellis with lighting and vines                                                                         |
| FFE 823.15 👝 🔳                   |                                           | <u>Tables, Chairs, Fire Pit</u>                                                                                             |
| BUFF WASH CONCRETE PAVING        |                                           | Evergreen Hedge Utility Enclosure                                                                                           |
|                                  | 0                                         | <u>Ornamental Plantings</u>                                                                                                 |
| _                                |                                           |                                                                                                                             |
|                                  |                                           |                                                                                                                             |
|                                  |                                           |                                                                                                                             |
| T                                | PICAL SECTION                             |                                                                                                                             |
|                                  |                                           |                                                                                                                             |
|                                  | ICK UNIT PAVERS<br>I TERRACE BEYOND,<br>P |                                                                                                                             |
| CA                               | BLE GUARD WITH                            |                                                                                                                             |

TYPICAL SECTION