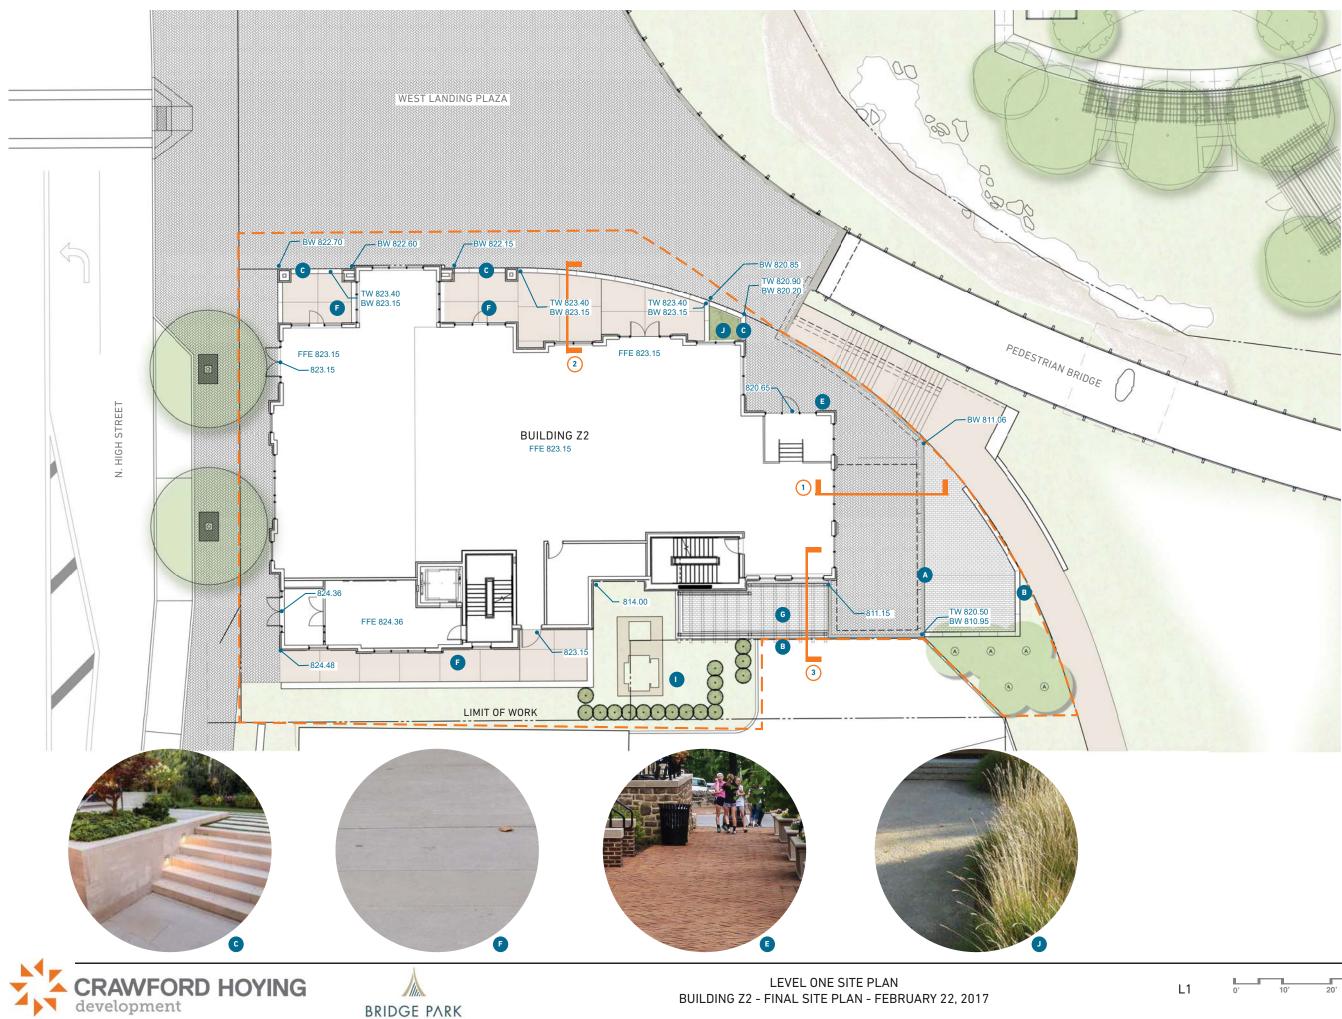

## MATERIALS LEGEND

<u>Rubble Stone Grotto Wall</u>
 Stone veneer and character to coordinate with adjacent West Landing retaining walls

### B Rubble Stone Patio Wall

• Stone veneer and character to coordinate with adjacent West Landing retaining walls

- Stone Veneer Wall
   Color and texture to match architecture
   Precast Cap
- D <u>Unit Paver Terrace</u>

# Brick Paver Walk Pavers to match West Landing Plaza Brick

- F Architectural Concrete Paving Architectural Concrete
  Light Exposed Aggreate (Buff Wash) Finish
- G Wood Trellis
  - Wood trellis with lighting and vines
- H Tables, Chairs, Fire Pit
- <u>Evergreen Hedge Utility Enclosure</u>
- Ornamental Plantings

DUBLIN, OH

Rubble Stone Grotto Wall
 Stone veneer and character to coordinate with
 adjacent West Landing retaining walls

B <u>Rubble Stone Patio Wall</u>
 Stone veneer and character to coordinate with adjacent West Landing retaining walls

- Stone Veneer Wall
   Color and texture to match architecture
   Precast Cap
- D <u>Unit Paver Terrace</u>

## Brick Paver Walk Pavers to match West Landing Plaza Brick

- Architectural Concrete Paving
   Architectural Concrete
   Light Exposed Aggreate (Buff Wash) Finish
- G Wood Trellis
  - Wood trellis with lighting and vines
- H Tables, Chairs, Fire Pit
- <u>Evergreen Hedge Utility Enclosure</u>
- Ornamental Plantings

|                                  |                                           | MATERIALS LEGEND                                                                                                            |
|----------------------------------|-------------------------------------------|-----------------------------------------------------------------------------------------------------------------------------|
|                                  |                                           |                                                                                                                             |
|                                  | ۵                                         | Rubble Stone Grotto Wall<br>• Stone veneer and character to coordinate with<br>adjacent West Landing retaining walls        |
|                                  | B                                         | Rubble Stone Patio Wall           • Stone veneer and character to coordinate with adjacent West Landing retaining walls     |
|                                  | C                                         | Stone Veneer Wall<br>• Color and texture to match architecture<br>• Precast Cap                                             |
|                                  | D                                         | <u>Unit Paver Terrace</u>                                                                                                   |
| STONE VENEER WITH<br>PRECAST CAP |                                           | <ul> <li>Brick Paver Walk</li> <li>Pavers to match West Landing Plaza Brick</li> </ul>                                      |
|                                  |                                           | Architectural Concrete Paving <ul> <li>Architectural Concrete</li> <li>Light Exposed Aggreate (Buff Wash) Finish</li> </ul> |
| FURNISHINGS BY<br>TENANT 6       |                                           | Wood Trellis • Wood trellis with lighting and vines                                                                         |
| FFE 823.15 👝 🔳                   |                                           | <u>Tables, Chairs, Fire Pit</u>                                                                                             |
| BUFF WASH CONCRETE PAVING        |                                           | Evergreen Hedge Utility Enclosure                                                                                           |
|                                  | 0                                         | <u>Ornamental Plantings</u>                                                                                                 |
| _                                |                                           |                                                                                                                             |
|                                  |                                           |                                                                                                                             |
|                                  |                                           |                                                                                                                             |
| T                                | PICAL SECTION                             |                                                                                                                             |
|                                  |                                           |                                                                                                                             |
|                                  | ICK UNIT PAVERS<br>I TERRACE BEYOND,<br>P |                                                                                                                             |
| CA                               | BLE GUARD WITH                            |                                                                                                                             |

### MATERIALS LEGEND

| A | Rubble Stone Grotto Wall<br>• Stone veneer and character to coordinate with<br>adjacent West Landing retaining walls        |
|---|-----------------------------------------------------------------------------------------------------------------------------|
| B | Rubble Stone Patio Wall<br>• Stone veneer and character to coordinate with<br>adjacent West Landing retaining walls         |
| C | Stone Veneer Wall<br>• Color and texture to match architecture<br>• Precast Cap                                             |
| D | <u>Unit Paver Terrace</u>                                                                                                   |
| E | Brick Paver Walk Pavers to match West Landing Plaza Brick                                                                   |
| F | Architectural Concrete Paving <ul> <li>Architectural Concrete</li> <li>Light Exposed Aggreate (Buff Wash) Finish</li> </ul> |
| G | <u>Wood Trellis</u><br>• Wood trellis with lighting and vines                                                               |
| H | <u>Tables, Chairs, Fire Pit</u>                                                                                             |
| 0 | Evergreen Hedge Utility Enclosure                                                                                           |
| J | <u>Ornamental Plantings</u>                                                                                                 |

### MATERIALS LEGEND

| A   | Rubble Stone Grotto Wall <ul> <li>Stone veneer and character to coordinate with adjacent West Landing retaining walls</li> </ul> |
|-----|----------------------------------------------------------------------------------------------------------------------------------|
| B   | Rubble Stone Patio Wall<br>• Stone veneer and character to coordinate with<br>adjacent West Landing retaining walls              |
| C   | Stone Veneer Wall<br>• Color and texture to match architecture<br>• Precast Cap                                                  |
| D   | <u>Unit Paver Terrace</u>                                                                                                        |
| E   | <ul> <li>Brick Paver Walk</li> <li>Pavers to match West Landing Plaza Brick</li> </ul>                                           |
| F   | Architectural Concrete Paving <ul> <li>Architectural Concrete</li> <li>Light Exposed Aggreate (Buff Wash) Finish</li> </ul>      |
| G   | Wood Trellis • Wood trellis with lighting and vines                                                                              |
| H   | <u>Tables, Chairs, Fire Pit</u>                                                                                                  |
| Ŭ 🕕 | Evergreen Hedge Utility Enclosure                                                                                                |
|     | <u>Ornamental Plantings</u>                                                                                                      |

### MATERIALS LEGEND

| A | Rubble Stone Grotto Wall<br>• Stone veneer and character to coordinate with<br>adjacent West Landing retaining walls        |
|---|-----------------------------------------------------------------------------------------------------------------------------|
| B | Rubble Stone Patio Wall<br>• Stone veneer and character to coordinate with<br>adjacent West Landing retaining walls         |
| C | Stone Veneer Wall <ul> <li>Color and texture to match architecture</li> <li>Precast Cap</li> </ul>                          |
| D | <u>Unit Paver Terrace</u>                                                                                                   |
| E | <ul> <li>Brick Paver Walk</li> <li>Pavers to match West Landing Plaza Brick</li> </ul>                                      |
| F | Architectural Concrete Paving <ul> <li>Architectural Concrete</li> <li>Light Exposed Aggreate (Buff Wash) Finish</li> </ul> |
| G | Wood Trellis • Wood trellis with lighting and vines                                                                         |
| H | <u>Tables, Chairs, Fire Pit</u>                                                                                             |
| 0 | Evergreen Hedge Utility Enclosure                                                                                           |
| 0 | <u>Ornamental Plantings</u>                                                                                                 |