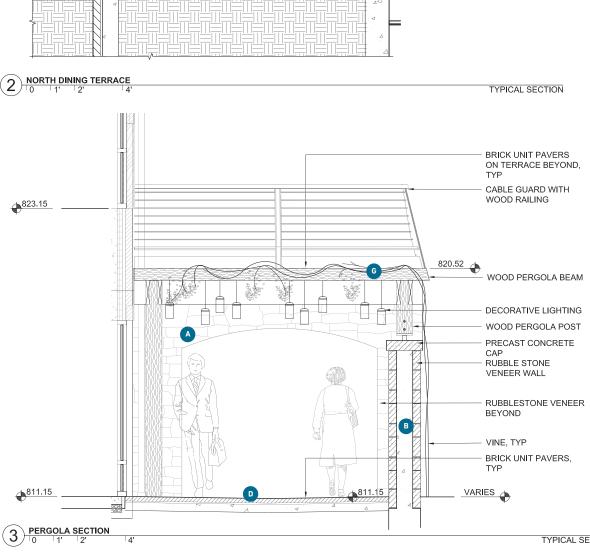

with lighting and vines
- H Tables, Chairs, Fire Pit
- <u>Evergreen Hedge Utility Enclosure</u>
- Ornamental Plantings



DUBLIN, OH



Rubble Stone Grotto Wall
 Stone veneer and character to coordinate with
 adjacent West Landing retaining walls

B <u>Rubble Stone Patio Wall</u>
 Stone veneer and character to coordinate with adjacent West Landing retaining walls

- Stone Veneer Wall
   Color and texture to match architecture
   Precast Cap
- D <u>Unit Paver Terrace</u>

## Brick Paver Walk Pavers to match West Landing Plaza Brick

- Architectural Concrete Paving
   Architectural Concrete
   Light Exposed Aggreate (Buff Wash) Finish
- G Wood Trellis
  - Wood trellis with lighting and vines
- H Tables, Chairs, Fire Pit
- <u>Evergreen Hedge Utility Enclosure</u>
- Ornamental Plantings











|                                  |                                           | MATERIALS LEGEND                                                                                                            |
|----------------------------------|-------------------------------------------|-----------------------------------------------------------------------------------------------------------------------------|
|                                  |                                           |                                                                                                                             |
|                                  | ۵                                         | Rubble Stone Grotto Wall<br>• Stone veneer and character to coordinate with<br>adjacent West