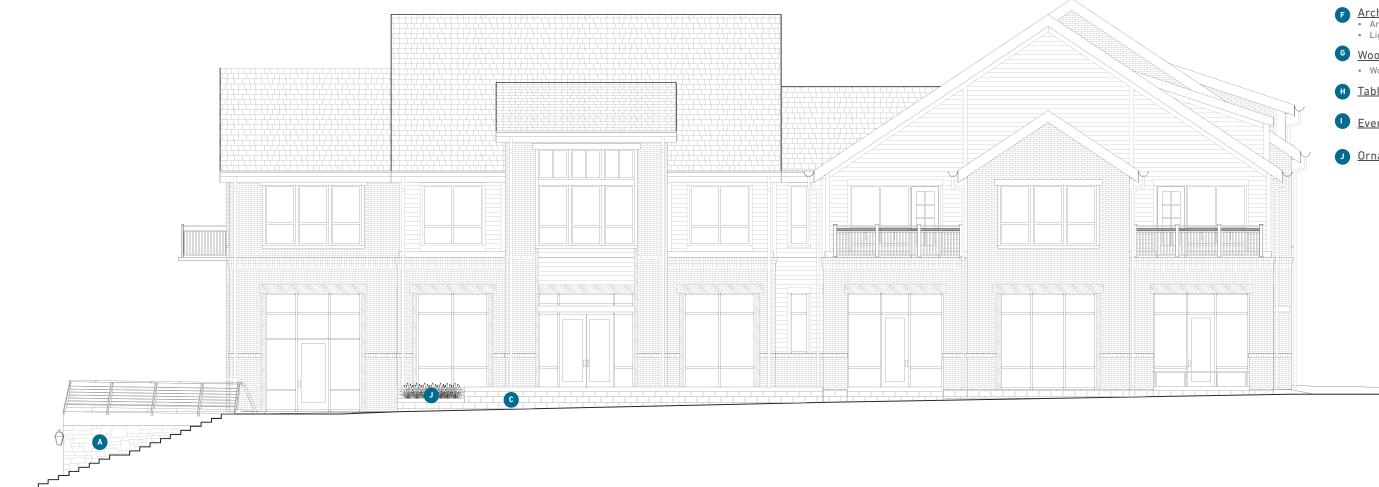

# Brick Paver Walk Pavers to match West Landing Plaza Brick

- F Architectural Concrete Paving Architectural Concrete
  Light Exposed Aggreate (Buff Wash) Finish
- G Wood Trellis
  - Wood trellis with lighting and vines
- H Tables, Chairs, Fire Pit
- <u>Evergreen Hedge Utility Enclosure</u>
- Ornamental Plantings

## Brick Paver Walk Pavers to match West Landing Plaza Brick

- Architectural Concrete Paving
   Architectural Concrete
   Light Exposed Aggreate (Buff Wash) Finish
- G Wood Trellis
  - Wood trellis with lighting and vines
- H Tables, Chairs, Fire Pit
- <u>Evergreen Hedge Utility Enclosure</u>
- Ornamental Plantings

### MATERIALS LEGEND

| A | Rubble Stone Grotto Wall<br>• Stone veneer and character to coordinate with<br>adjacent West Landing retaining walls        |
|---|-----------------------------------------------------------------------------------------------------------------------------|
| B | Rubble Stone Patio Wall<br>• Stone veneer and character to coordinate with<br>adjacent West Landing retaining walls         |
| C | Stone Veneer Wall<br>• Color and texture to match architecture<br>• Precast Cap                                             |
| D | <u>Unit Paver Terrace</u>                                                                                                   |
| E | Brick Paver Walk Pavers to match West Landing Plaza Brick                                                                   |
| F | Architectural Concrete Paving <ul> <li>Architectural Concrete</li> <li>Light Exposed Aggreate (Buff Wash) Finish</li> </ul> |
| G | <u>Wood Trellis</u><br>• Wood trellis with lighting and vines                                                               |
| H | <u>Tables, Chairs, Fire Pit</u>                                                                                             |
| 0 | Evergreen Hedge Utility Enclosure                                                                                           |
| J | <u>Ornamental Plantings</u>                                                                                                 |

### MATERIALS LEGEND

| A   | Rubble Stone Grotto Wall <ul> <li>Stone veneer and character to coordinate with adjacent West Landing retaining walls</li> </ul> |
|-----|----------------------------------------------------------------------------------------------------------------------------------|
| B   | Rubble Stone Patio Wall<br>• Stone veneer and character to coordinate with<br>adjacent West Landing retaining walls              |
| C   | Stone Veneer Wall<br>• Color and texture to match architecture<br>• Precast Cap                                                  |
| D   | <u>Unit Paver Terrace</u>                                                                                                        |
| E   | <ul> <li>Brick Paver Walk</li> <li>Pavers to match West Landing Plaza Brick</li> </ul>                                           |
| F   | Architectural Concrete Paving <ul> <li>Architectural Concrete</li> <li>Light Exposed Aggreate (Buff Wash) Finish</li> </ul>      |
| G   | Wood Trellis • Wood trellis with lighting and vines                                                                              |
| H   | <u>Tables, Chairs, Fire Pit</u>                                                                                                  |
| Ŭ 🕕 | Evergreen Hedge Utility Enclosure                                                                                                |
|     | <u>Ornamental Plantings</u>                                                                                                      |

### MATERIALS LEGEND

| A | Rubble Stone Grotto Wall<br>• Stone veneer and character to coordinate with<br>adjacent West Landing retaining walls        |
|---|-----------------------------------------------------------------------------------------------------------------------------|
| B | Rubble Stone Patio Wall<br>• Stone veneer and character to coordinate with<br>adjacent West Landing retaining walls         |
| C | Stone Veneer Wall <ul> <li>Color and texture to match architecture</li> <li>Precast Cap</li> </ul>                          |
| D | <u>Unit Paver Terrace</u>                                                                                                   |
| E | <ul> <li>Brick Paver Walk</li> <li>Pavers to match West Landing Plaza Brick</li> </ul>                                      |
| F | Architectural Concrete Paving <ul> <li>Architectural Concrete</li> <li>Light Exposed Aggreate (Buff Wash) Finish</li> </ul> |
| G | Wood Trellis • Wood trellis with lighting and vines                                                                         |
| H | <u>Tables, Chairs, Fire Pit</u>                                                                                             |
| 0 | Evergreen Hedge Utility Enclosure                                                                                           |
| 0 | <u>Ornamental Plantings</u>                                                                                                 |