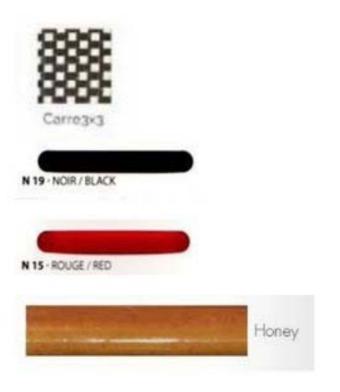

Finish Sample

Item Name Patio Dining Chair

Description Exterior Grade Chair for Patio Seating.

Shop Drawings

Model # CT-12-6

Dimensions 17 1/3"W x 20 1/2"D x 33"OH

Height 33"OH

Material Rattan and Nylon
Seat Height 17 3/4"SH
Arm Height N/A

Glides Nylon Glides for Exterior Hard Surface Flooring

Pattern Carre

Finish Color #1 N 15 - Rouge Red - Matte Weave
Finish Color #2 N 19 - Noir Black - Matte Weave

Weight Approx 10-12 lbs

Stackable Up to 5

Wood Finish for Rattan Cane

Honey - Rattan without first skin

TAG

Item No. 207 - Patio Dining Chair