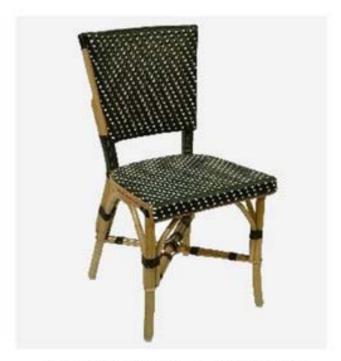

AREAS

Avenue - Dublin Steakhouse

Patio A 62

207

**Revision 3** 

Seating

Project: Avenue - Dublin Steakhouse Issue Date: 19 JUN 2017

Project #: 3296 Revision Date: 27 JUL 2017 (3)

Glac Seat Bistro Furniture Item No. CT-12-6

207

**Revision 3** 

Seating

Project: Avenue - Dublin Steakhouse Issue Date: 19 JUN 2017

Project #: 3296 Revision Date: 27 JUL 2017 (3)