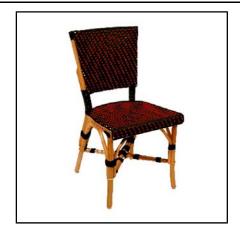

#### AREAS

Avenue - Dublin Steakhouse

Patio A 11

207

**Revision 3** 

Seating

Project: Avenue - Dublin Steakhouse Issue Date: 19 JUN 2017

Project #: 3296 Revision Date: 27 JUL 2017 (3)

Rep:

Mfr: Glac Seat Bistro Furniture

115 Bray Avenue

Milford , CT 06460, United States P: 203.874.4513 F: 203.874.4514

www.glacseat.com

Contact: glacseat@aol.com Contact:

Total Qty: 62 Area Qty: 62 Bulk Qty: 0 Lead Time: (weeks)

Finish Sample

Item Name Patio Dining Chair

Description Exterior Grade Chair for Patio Seating.

Shop Drawings

Model # CT-12-6

Dimensions 17 1/3"W x 20 1/2"D x 33"OH

Height 33"OH

Material Rattan and Nylon
Seat Height 17 3/4"SH
Arm Height N/A

Glides Nylon Glides for Exterior Hard Surface Flooring

Pattern Carre

Finish Color #1 N 15 - Rouge Red - Matte Weave
Finish Color #2 N 19 - Noir Black - Matte Weave

Weight Approx 10-12 lbs

Stackable Up to 5

Wood Finish for Rattan Cane

Honey - Rattan without first skin

TAG

Item No. 207 - Patio Dining Chair