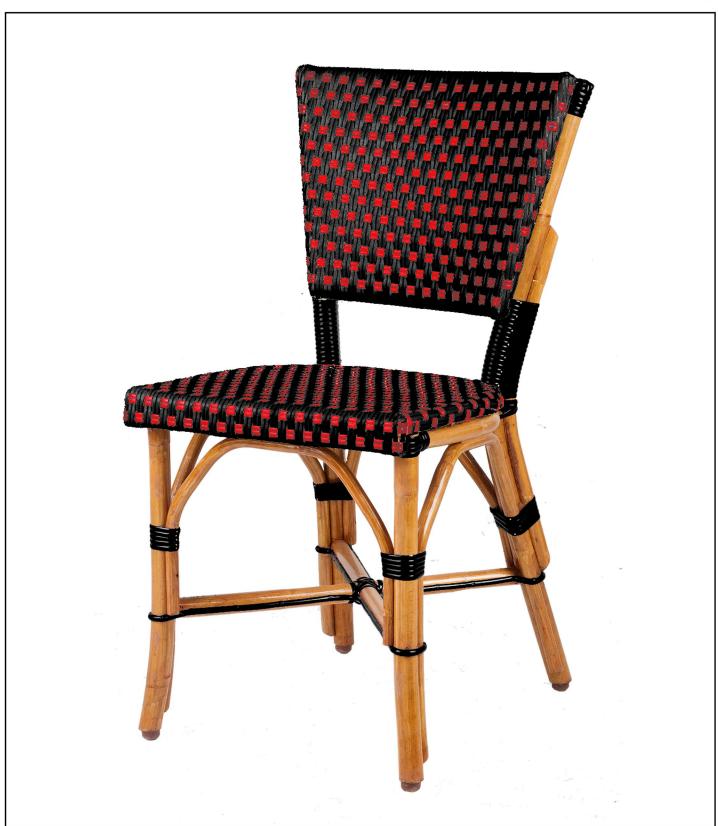

Finish Sample

Item Name Patio Dining Chair

Description Exterior Grade Chair for Patio Seating.

Shop Drawings

Model # CT-12-6

Dimensions 17 1/3"W x 20 1/2"D x 33"OH

Height 33"OH

Material Rattan and Nylon
Seat Height 17 3/4"SH
Arm Height N/A

Glides Nylon Glides for Exterior Hard Surface Flooring

Pattern Carre

Finish Color #1 N 15 - Rouge Red - Matte Weave
Finish Color #2 N 19 - Noir Black - Matte Weave

Weight Approx 10-12 lbs

Stackable Up to 5

Wood Finish for Rattan Cane

Honey - Rattan without first skin

TAG

Item No. 207 - Patio Dining Chair