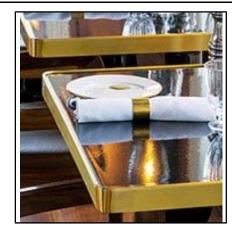

# 110A

Case Goods

Project: Avenue - Dublin Steakhouse Issue Date: 19 JUN 2017

Rep:

Project #: 3296 Revision Date:

Mfr: Pyro Lave

213 Fayetteville Street

Raliegh , NC 27601, United States

P: 919.788.8953 www.pyrolave.com

Contact: Jean Pauwels Contact:

P: 919.788.8953 jean@pyrolaveusa.com

Total Qty: 11 Area Qty: 11 Bulk Qty: 0 Lead Time: (weeks)

Finish Sample

Shop Drawings

Item Name 30" x 52" Patio Dining Table - Table Top

Description Noir Brillant tabletop with Brass surround, exterior grade

table top

Dimensions 30"W x 52"L x 1.25" Thick
Finish Noir Brilliant Black

Edge Detail Eased Edge, all corners to have radius edges
Height Note Dining Height: Table Top (Item No. 110A) and Table

Base (Item No. 110B) to measure an overall height of

30'

TAG 110A: 30" x 52" Patio Dining Table - Table Top