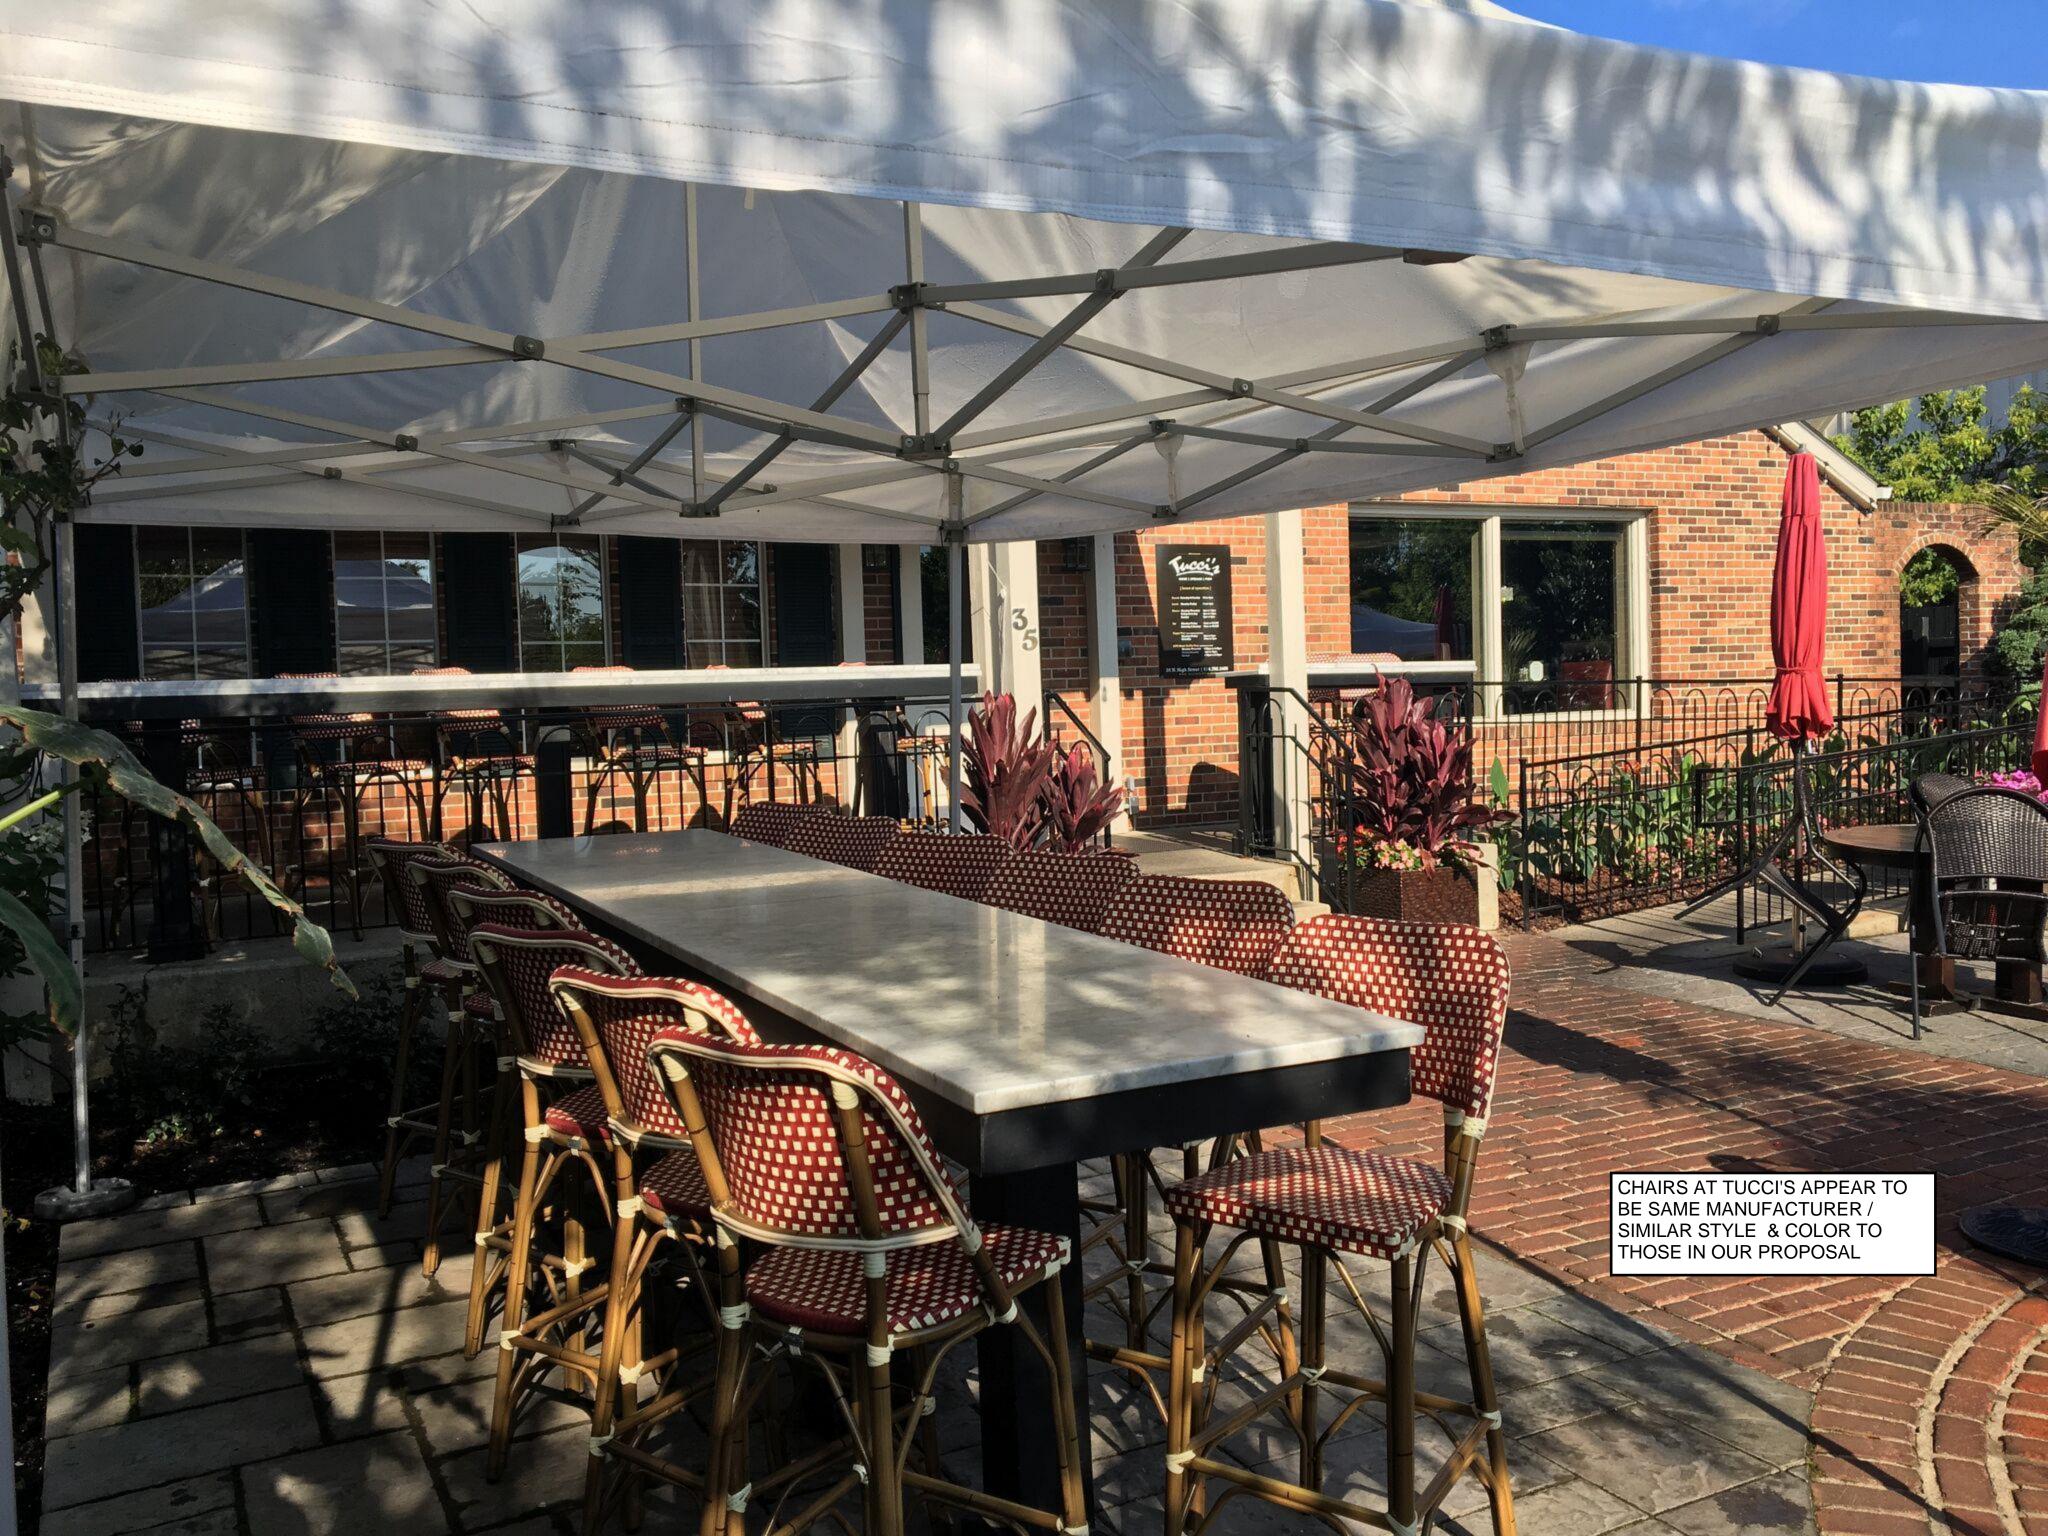

Finish Sample

Item Name Patio Dining Chair

Description Exterior Grade Chair for Patio Seating.

Shop Drawings

Model # CT-12-6

Dimensions 17 1/3"W x 20 1/2"D x 33"OH

Height 33"OH

Material Rattan and Nylon
Seat Height 17 3/4"SH
Arm Height N/A

Glides Nylon Glides for Exterior Hard Surface Flooring

Pattern Carre

Finish Color #1 N 15 - Rouge Red - Matte Weave
Finish Color #2 N 19 - Noir Black - Matte Weave

Weight Approx 10-12 lbs

Stackable Up to 5

Wood Finish for Rattan Cane

Honey - Rattan without first skin

TAG

Item No. 207 - Patio Dining Chair