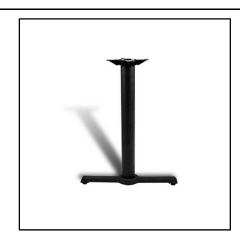

AREAS

Avenue - Dublin Steakhouse

Patio A 11

110B

Revision 2

Case Goods

Project: Avenue - Dublin Steakhouse Issue Date: 19 JUN 2017

Project #: 3296 Revision Date: 12 JUL 2017 (2)

Mfr: Gar Products, LLC

170 LeHigh Avenue

Lakewood, NJ 08701, United States P: 1.800.424.2477 F: 732.370.5021

www.garproducts.com

Rep: John Manson

1545 N. Western Avenue Chicago, IL 60622, United States P: 773.278.8260 F: 773.278.8278

www.johnmanson.com

Contact: Contact: Amy Buss

P: 773.278.8260 amy@johnmanson.com

Total Qty: 11 Area Qty: 11 Bulk Qty: 0 Lead Time: (weeks)

Finish Sample

Shop Drawings

 Item Name
 30" x 52" Patio Dining Table - Table Base

 Model No.
 900 Series Professional Line - 901 EB

 Finish
 Black Zinc finish for Exterior Use

 Height
 28 1/8"

 Spread
 5.5" x 22"

 Spider
 9"

 Column
 3"

 Weight
 16 lbs

Height Note Dining Height: Table Top and Table Base to measure an

overall height of 30". If needed to build up height use a Marine-Grade Exterior-Use Plywood.

Must use (2) bases for each table top.

Glides Use appropriate glides for Exterior Hard Surface

Flooring

NOTE For Custom Exterior Table Top Detail see Millwork Item

No. 615

TAG Item No. CSG110: 30" x 52" Patio Dining Table - Table

Base